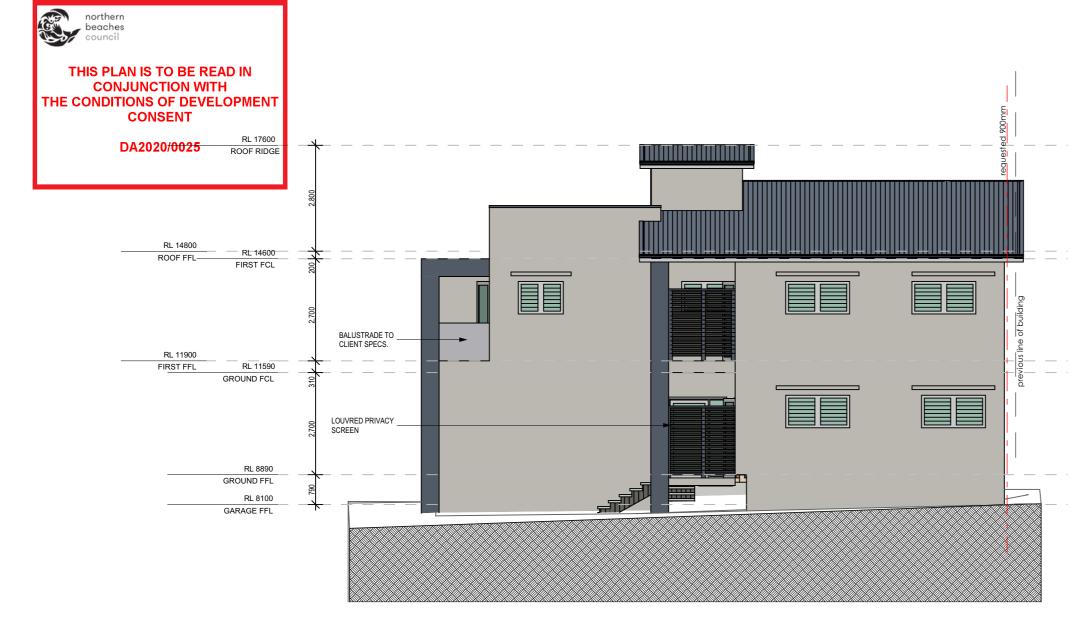

5° FALL 5° FALL RL 17600 ROOF RIDGE BALUSTRADE TO CLIENT SPECS. 10° FALL 10° FALL CORRUGATED COLORBOND IRONSTONE ROOF RL 14800 RL 14600 ROOF FFL RENDERED BRICK VENEER FIRST FCL COLORBOND DUNE WALL RENDERED COLORBOND IRONSTONE COLUMN LOUVRED PRIVACY SCREEN BALUSTRADE TO CLIENT SPECS. BALUSTRADE TO CLIENT SPECS. RL 11900 RL 11590 FIRST FFL GROUND FCL LOUVRED PRIVACY SCREEN \_ LOUVRED PRIVACY SCREEN RL 8890 GROUND FFL RL 8100 GARAGE FFL EAST ELEVATION 1:100 WEST ELEVATION 1:100