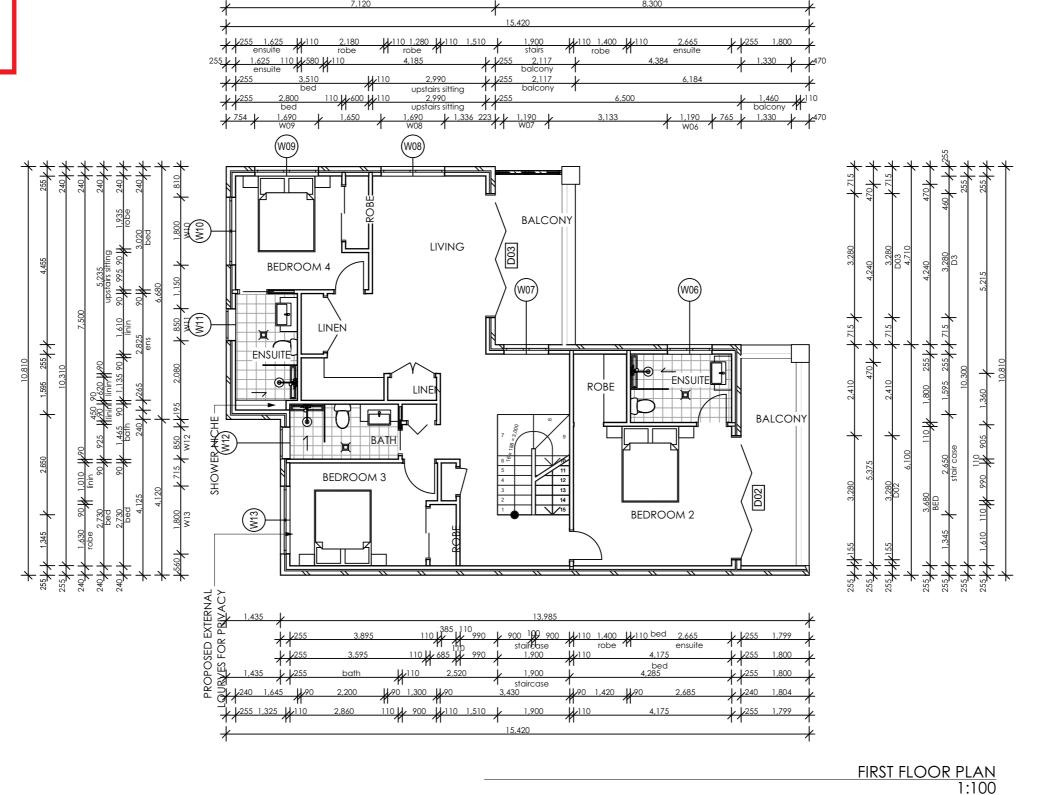

| DATE       | AMENDMENTS                         | NO   | BY | ADDRESS      | DRAWING TITLE             | DRAWING STATUS |            |       |
|------------|------------------------------------|------|----|--------------|---------------------------|----------------|------------|-------|
| 19/11/2019 | FOR DA SUBMISSION                  | 01.1 | AW |              | FIRST FLOOR PLAN          | DA             | SUBMISSI   | NC    |
| 23/03/2020 | Request for additional information | 02   | AW | Dee Why 2099 |                           | DRAWN BY       | DATE       | SCALE |
|            |                                    |      |    | CLIENT       | PROJECT                   | AW             | 24/03/2020 | 1:100 |
|            |                                    |      |    | Steve Moran  | ADDITIONS AND ALTERATIONS | DWG NO         | JOB NUMBER | ISSUE |
|            |                                    |      |    |              |                           | D04            | 19070      | 02    |
|            |                                    |      |    |              |                           | D04            | 17070      | 02    |

NORTH ELEVATION 1:100

|             | WINDOW SCHEDULE |           |           |         |             |           |           |           |           |           |         |         |             |  |
|-------------|-----------------|-----------|-----------|---------|-------------|-----------|-----------|-----------|-----------|-----------|---------|---------|-------------|--|
| WINDOW ID   | W01             | W02       | W03       | W04     | W05         | W06       | W07       | W08       | W09       | W10       | W11     | W12     | W13         |  |
| WxH         | 600×1,800       | 1,690×860 | 1,690×860 | 850×850 | 1,800×1,275 | 1,190×860 | 1,190×860 | 1,690×860 | 1,690×860 | 1,800×850 | 850×850 | 850×850 | 1,800×1,200 |  |
| HEAD HEIGHT | 2,054           | 2,100     | 2,100     | 2,100   | 2,100       | 2,100     | 2,100     | 2,100     | 2,100     | 2,100     | 2,100   | 2,100   | 2,100       |  |
| ELEVATION   |                 |           |           |         |             |           |           |           |           |           |         |         |             |  |