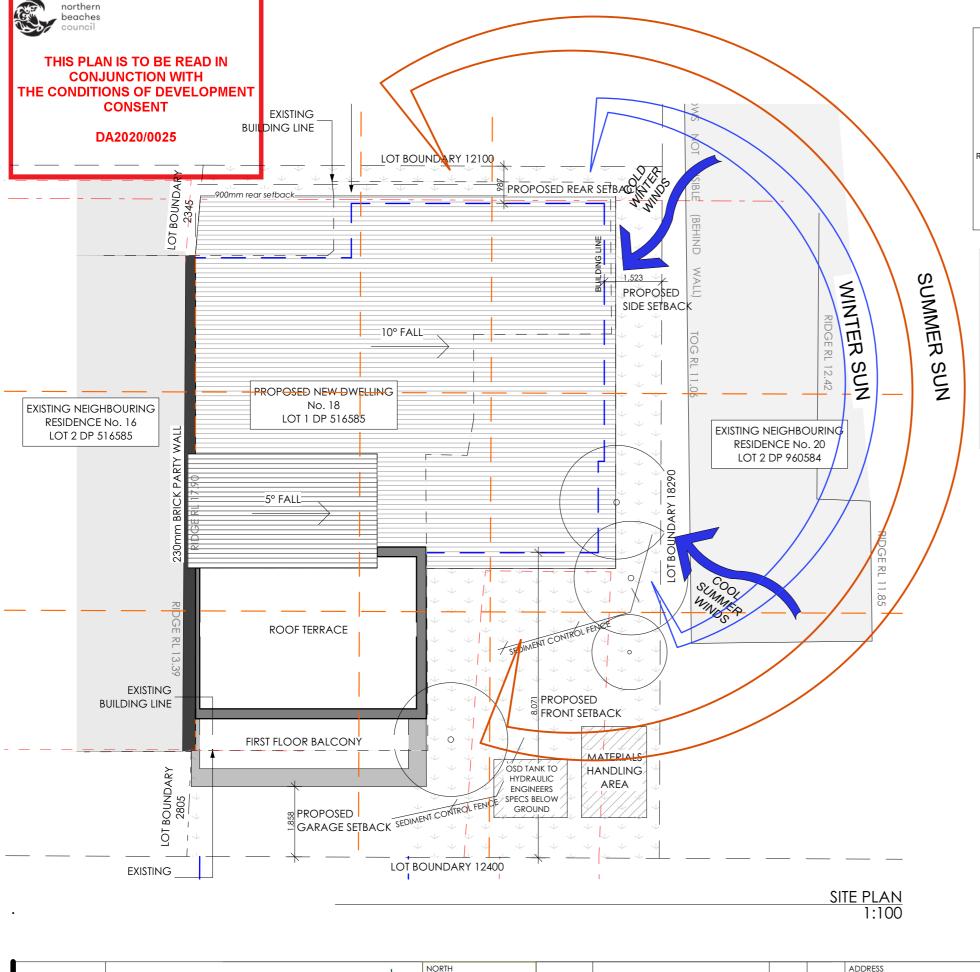

### SITE STATISTICS DESCRIPTION AREA m<sup>2</sup> SITE SIZE 225.27m<sup>2</sup> LANDSCAPE AREA 79.17m<sup>2</sup> 76.07m<sup>2</sup> GROUND FLOOR AREA (32.88m<sup>2</sup> Garage) 98.93m<sup>2</sup> FIRST FLOOR AREA (17.22m<sup>2</sup> Balconies) 7.86m<sup>2</sup> TERRACE AREA (23.08m<sup>2</sup> Balcony)

TOTAL INTERNAL AREA

182.86m<sup>2</sup>

Full Member No. 1672 - 14 FYFFE DESIGN

residential and building design
w. www.fyffedesign.com.au | e. info@fyffedesign.com.au | p. 02 9634 3600
5G/ 256 New Line Road Dural