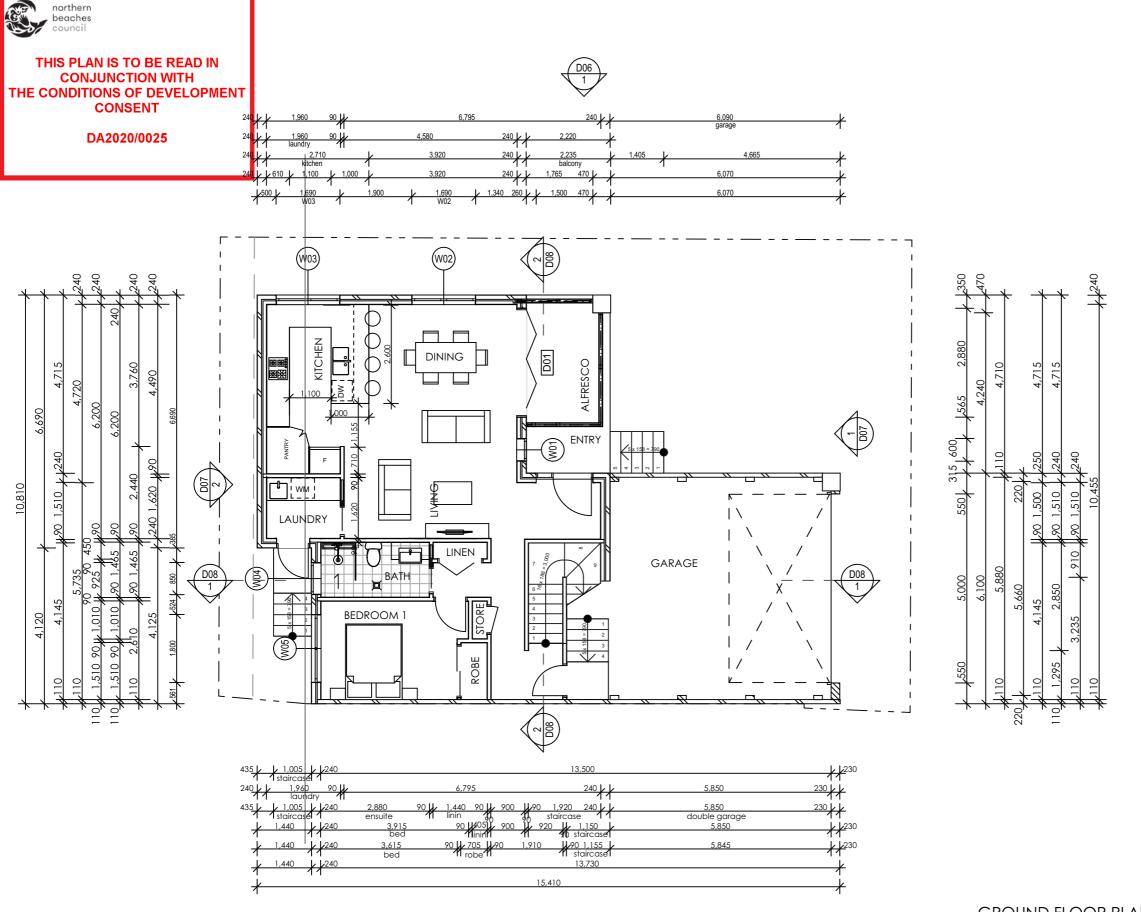

**GROUND FLOOR PLAN** 

FYFFE DESIGN

residential and building design w. www.fyffedesign.com.au | e. info@fyffedesign.com.au | p. 02 9634 3600 5G/ 256 New Line Road Dural

| DATE       | AMENDMENTS                         | NO   | BY |
|------------|------------------------------------|------|----|
| 19/11/2019 | FOR DA SUBMISSION                  | 01.1 | AW |
| 23/03/2020 | Request for additional information | 02   | AW |
|            |                                    |      |    |
|            |                                    |      |    |
|            |                                    |      |    |

|   | ADDRESS        |
|---|----------------|
| _ | 18 Clyde Road, |
|   | Dee Why 2099   |
| Ī | CLIENT         |

Steve Moran

DRAWING TITLE ADDITIONS AND ALTERATIONS

**GROUND FLOOR PLAN** 

DRAWING STATUS DA SUBMISSION DRAWN BY DATE 24/03/2020 AW

**SCALE** 1:100 DWG NO JOB NUMBER ISSUE D03 19070 02

DA2020/0025

NORTH

| residential and building design                                          |
|--------------------------------------------------------------------------|
| w. www.fyffedesign.com.au   e. info@fyffedesign.com.au   p. 02 9634 3600 |
| 5G/ 256 New Line Road Dural                                              |