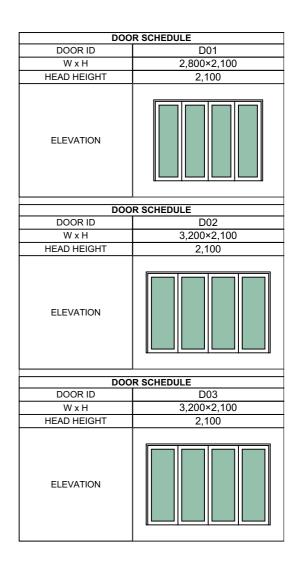

NORTH ELEVATION 1:100

|             | WINDOW SCHEDULE |           |           |         |             |           |           |           |           |           |         |         |             |  |
|-------------|-----------------|-----------|-----------|---------|-------------|-----------|-----------|-----------|-----------|-----------|---------|---------|-------------|--|
| WINDOW ID   | W01             | W02       | W03       | W04     | W05         | W06       | W07       | W08       | W09       | W10       | W11     | W12     | W13         |  |
| WxH         | 600×1,800       | 1,690×860 | 1,690×860 | 850×850 | 1,800×1,275 | 1,190×860 | 1,190×860 | 1,690×860 | 1,690×860 | 1,800×850 | 850×850 | 850×850 | 1,800×1,200 |  |
| HEAD HEIGHT | 2,054           | 2,100     | 2,100     | 2,100   | 2,100       | 2,100     | 2,100     | 2,100     | 2,100     | 2,100     | 2,100   | 2,100   | 2,100       |  |
| ELEVATION   |                 |           |           |         |             |           |           |           |           |           |         |         |             |  |