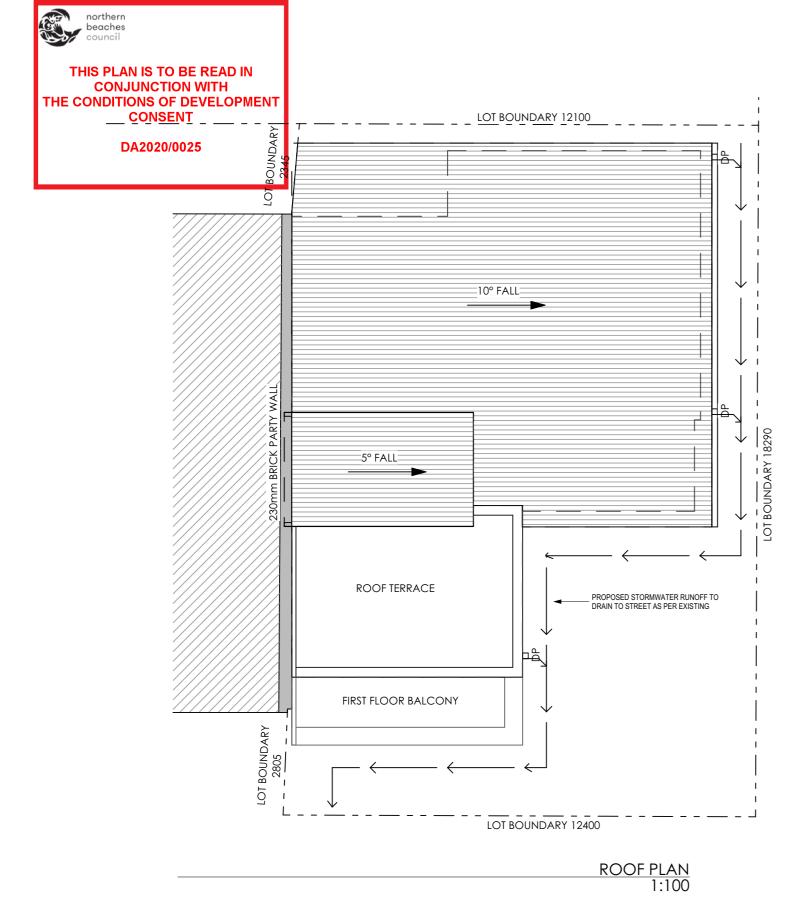

|   | DATE       | AMENDMENTS                         | NO   | BY | ADDRESS        | DRAWING TITLE             | DRAWING STATUS |              |       |
|---|------------|------------------------------------|------|----|----------------|---------------------------|----------------|--------------|-------|
|   | DATE       | AMENDMENTS                         | NO   | DI | 18 Clyde Road, | ROOF FLOOR PLAN           | DΔ             | SUBMISSI     | ON    |
|   | 19/11/2019 | FOR DA SUBMISSION                  | 01.1 | AW | Dee Why 2099   | IKOOT TEOOKTE/KIV         |                | ( 300//(133) |       |
| [ | 23/03/2020 | Request for additional information | 02   | AW | Dee Why 2099   |                           | DRAWN BY       | DATE         | SCALE |
|   |            |                                    |      |    | CLIENT         | PROJECT                   | AW             | 24/03/2020   | 1:100 |
|   |            |                                    |      |    | Steve Moran    | ADDITIONS AND ALTERATIONS | DWG NO         | JOB NUMBER   | ISSUE |
|   |            |                                    |      |    |                |                           |                |              |       |
|   |            |                                    |      |    |                |                           | D05            | 19070        | 02    |

5° FALL 5° FALL RL 17600 ROOF RIDGE BALUSTRADE TO CLIENT SPECS. 10° FALL 10° FALL CORRUGATED COLORBOND IRONSTONE ROOF RL 14800 RL 14600 ROOF FFL RENDERED BRICK VENEER FIRST FCL COLORBOND DUNE WALL RENDERED COLORBOND IRONSTONE COLUMN LOUVRED PRIVACY SCREEN BALUSTRADE TO CLIENT SPECS. BALUSTRADE TO CLIENT SPECS. RL 11900 RL 11590 FIRST FFL GROUND FCL LOUVRED PRIVACY SCREEN \_ LOUVRED PRIVACY SCREEN RL 8890 GROUND FFL RL 8100 GARAGE FFL EAST ELEVATION 1:100 WEST ELEVATION 1:100