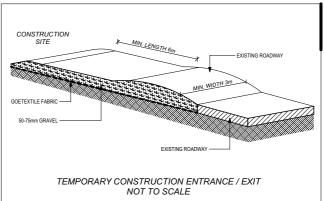

### DUST CONTROL

TO REDUCE DUST GENERATED BY WIND ACTION, THE REMOVAL OF THE TOP SOIL IS TO BE MINIMISED. TO PREVENT DUST GENERATION, WATERING DOWN OF THE SITE, ESPECIALLY DURING THE MOVEMENT OF MACHINERY IS REQUIRED. WHERE EXCAVATING INTO ROCK, KEEP THE SURFACE MOIST TO MINIMISE DUST. CONSTRUCT A GRAVEL ENTRY/EXIT POINT USING BLUE METAL AND RESTRICT ALL VEHICLE MOVEMENTS WITHIN THE SITE TO A MINIMUM. ENSURE WIND BREAKS, SUCH AS EXISTING FENCES ARE MAINTAINED DURING THE CONSTRUCTION PHASE UNTIL NEW LANDSCAPING IS PROVIDED OR REINSTATED. PREVENT DUST BY COVERING STOCKPILES