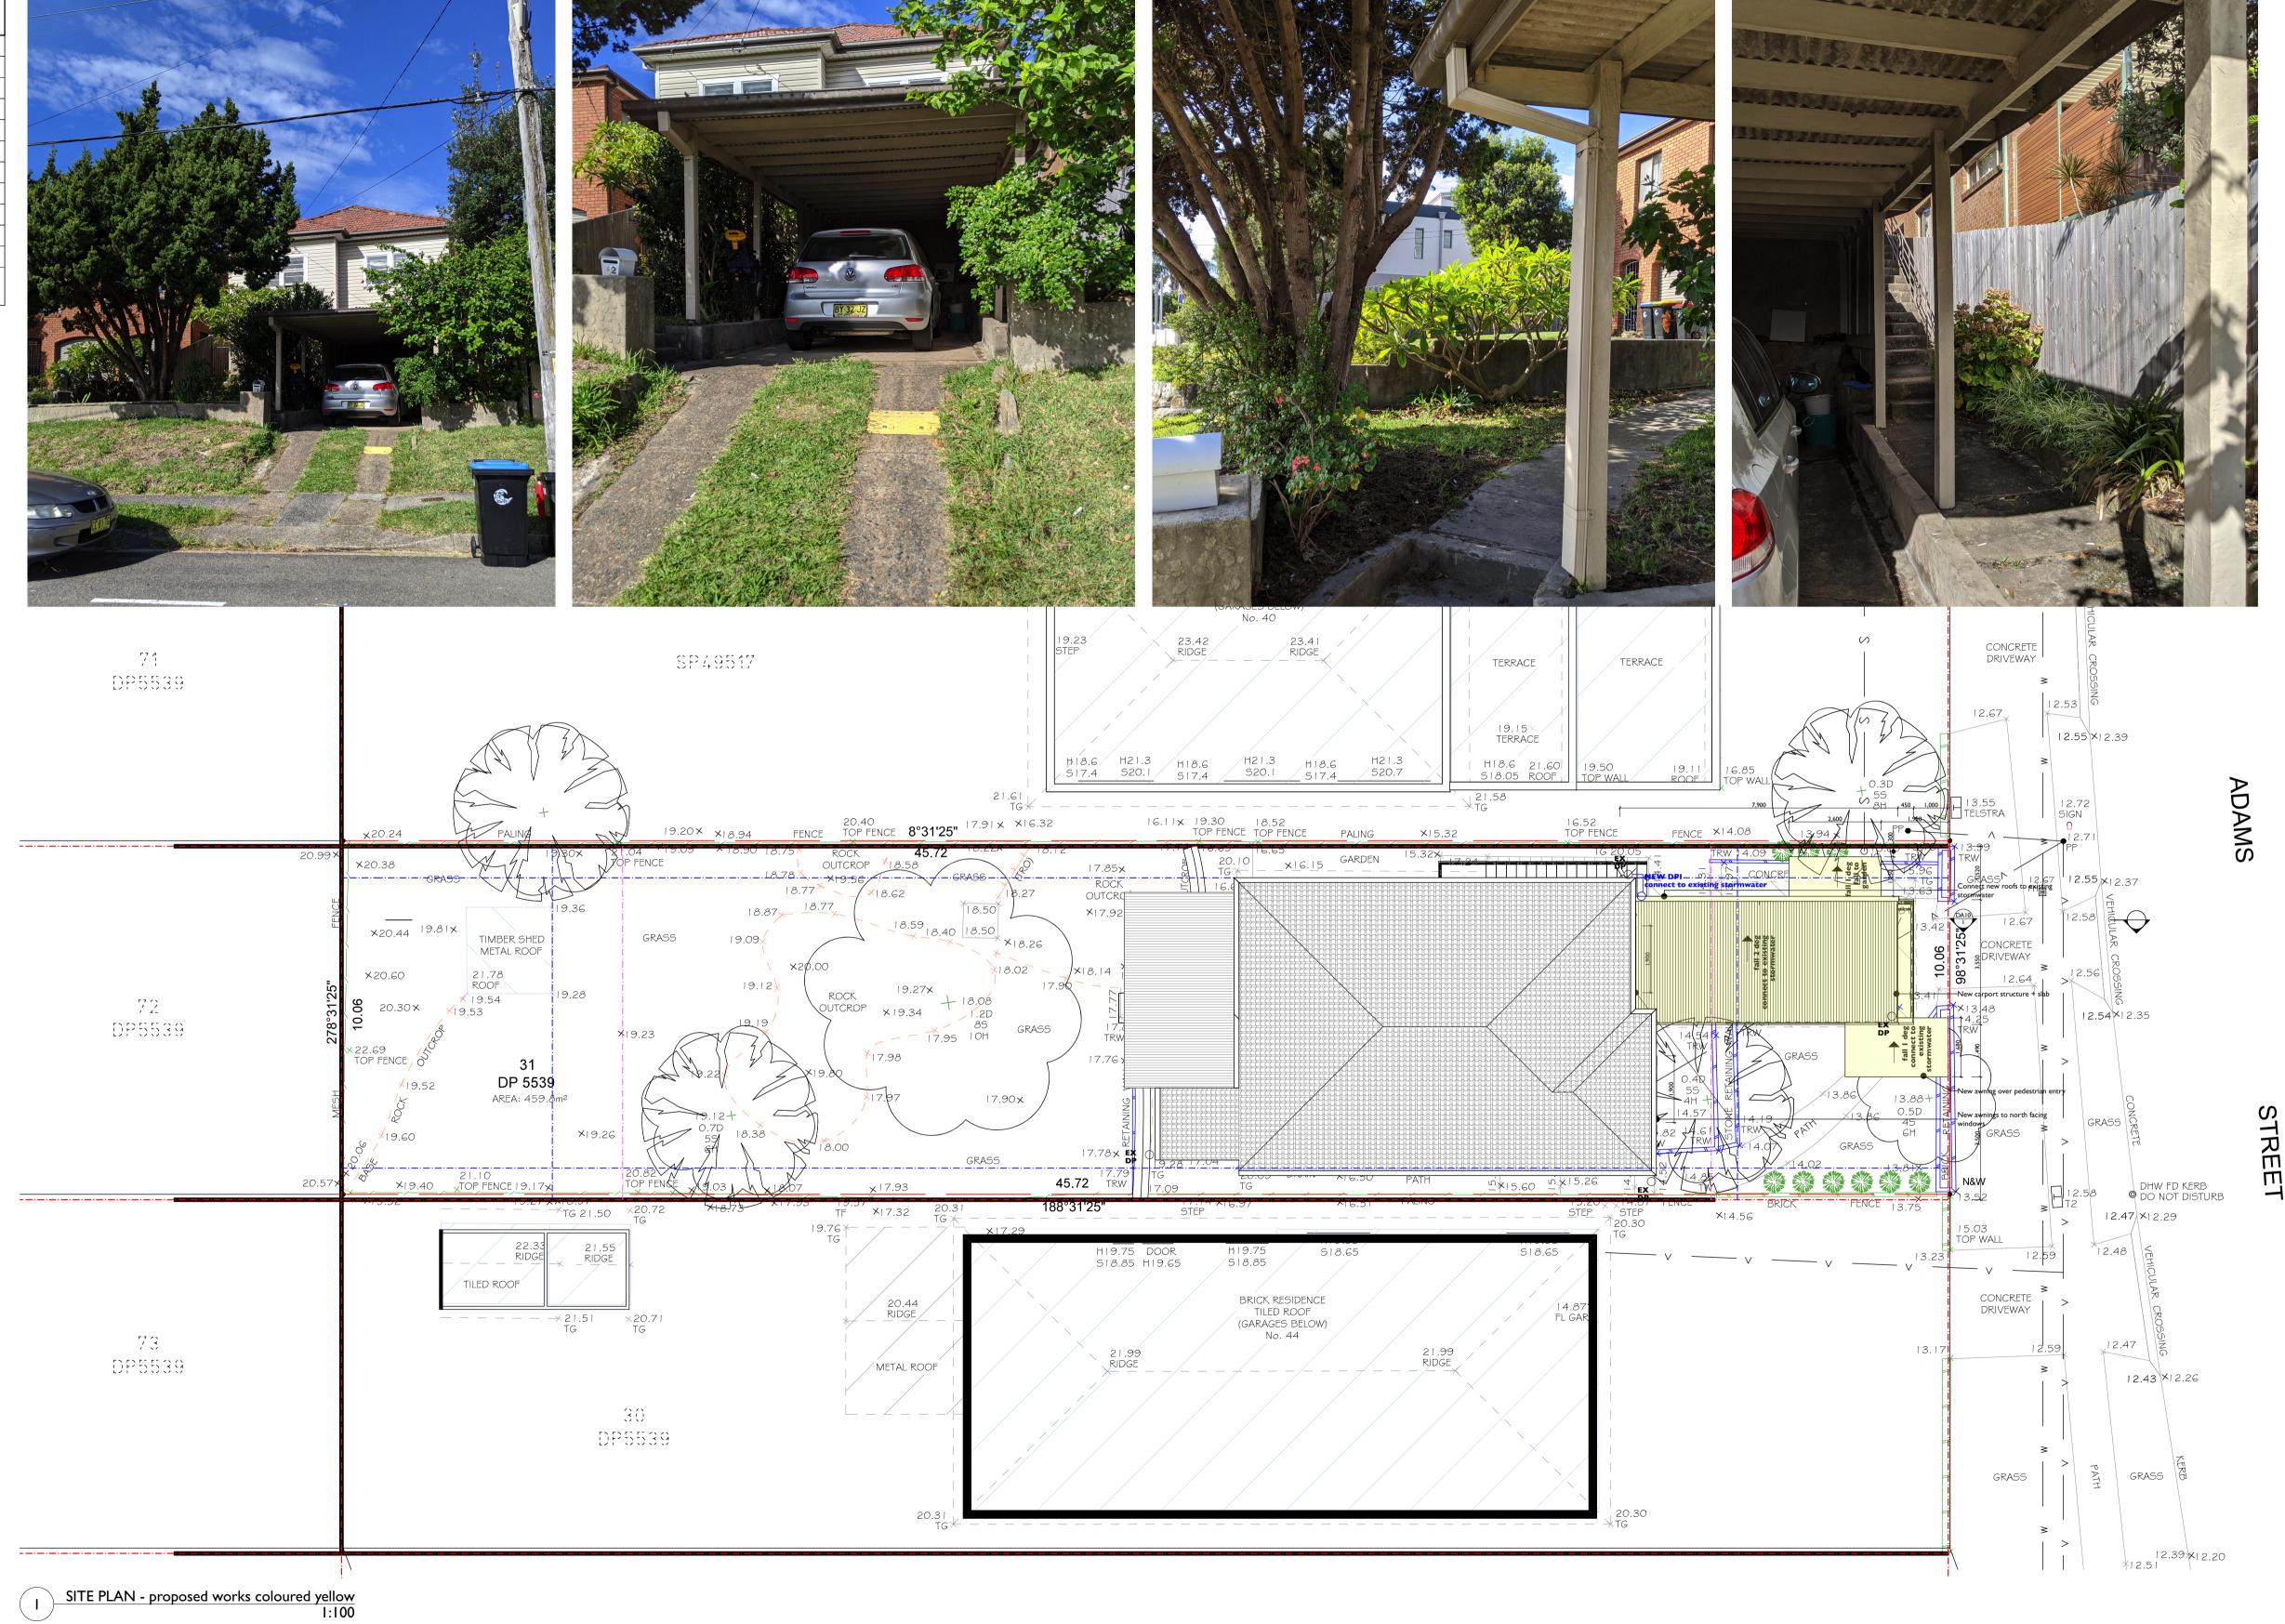

## CURL CURL HOUSE

| Drawing<br>Reference | Drawing Name                     | Current<br>Revision |  |
|----------------------|----------------------------------|---------------------|--|
| DA01                 | COVER                            | 02                  |  |
| DA02                 | SITE ANALYSIS                    | 02                  |  |
| DA03                 | PLAN - GARAGE (EXISTING/DEMOLITI | 02                  |  |
| DA04                 | PLAN - GARAGE (PROPOSED)         | 02                  |  |
| DA05                 | PLAN - GROUND (EXISTING/DEMOLITI | 02                  |  |
| DA06                 | PLAN - GROUND (PROPOSED)         | 02                  |  |
| DA07                 | PLAN - ROOF                      | 02                  |  |
| DA08                 | ELEVATIONS - NORTH (STREET)      | 02                  |  |
| DA09                 | ELEVATIONS - WEST                | 02                  |  |
| DA10                 | SECTION - LONG                   | 02                  |  |
| DAII                 | PLAN - STORMWATER                | 02                  |  |
|                      |                                  |                     |  |