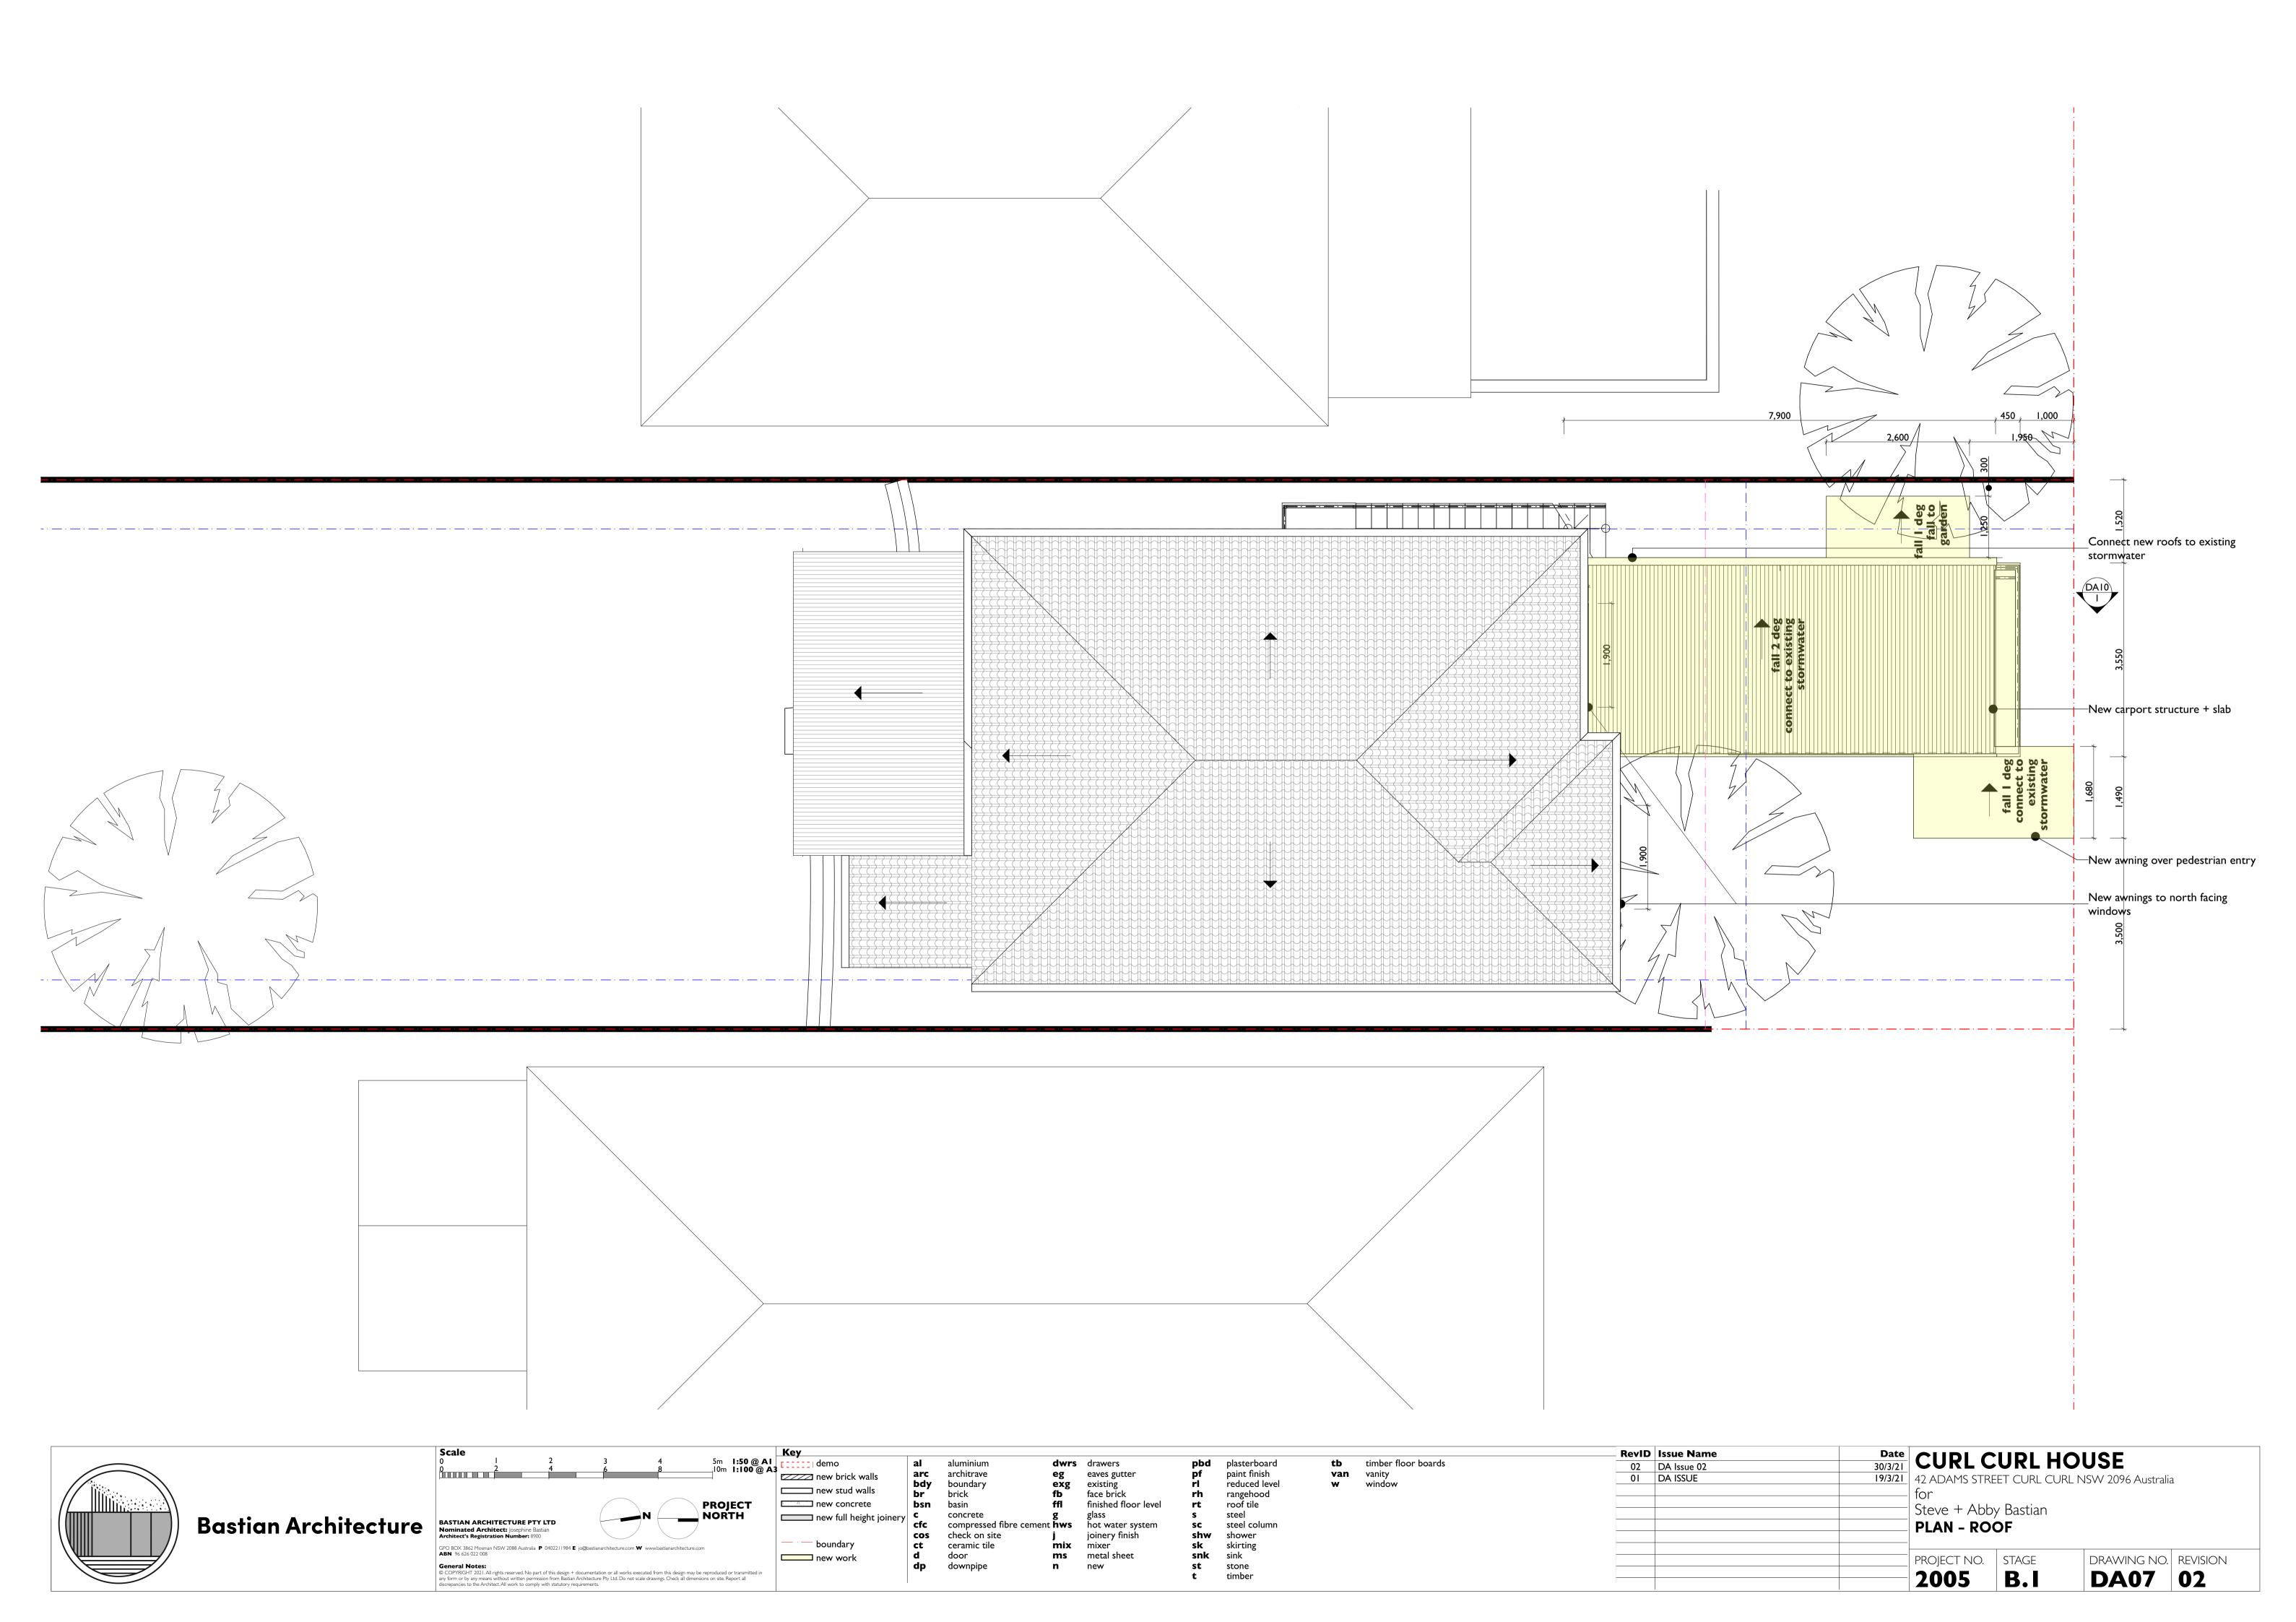

## CURL CURL HOUSE

| Drawing<br>Reference | Drawing Name                     | Current<br>Revision |  |
|----------------------|----------------------------------|---------------------|--|
| DA01                 | COVER                            | 02                  |  |
| DA02                 | SITE ANALYSIS                    | 02                  |  |
| DA03                 | PLAN - GARAGE (EXISTING/DEMOLITI | 02                  |  |
| DA04                 | PLAN - GARAGE (PROPOSED)         | 02                  |  |
| DA05                 | PLAN - GROUND (EXISTING/DEMOLITI | 02                  |  |
| DA06                 | PLAN - GROUND (PROPOSED)         | 02                  |  |
| DA07                 | PLAN - ROOF                      | 02                  |  |
| DA08                 | ELEVATIONS - NORTH (STREET)      | 02                  |  |
| DA09                 | ELEVATIONS - WEST                | 02                  |  |
| DA10                 | SECTION - LONG                   | 02                  |  |
| DAII                 | PLAN - STORMWATER                | 02                  |  |
|                      |                                  |                     |  |