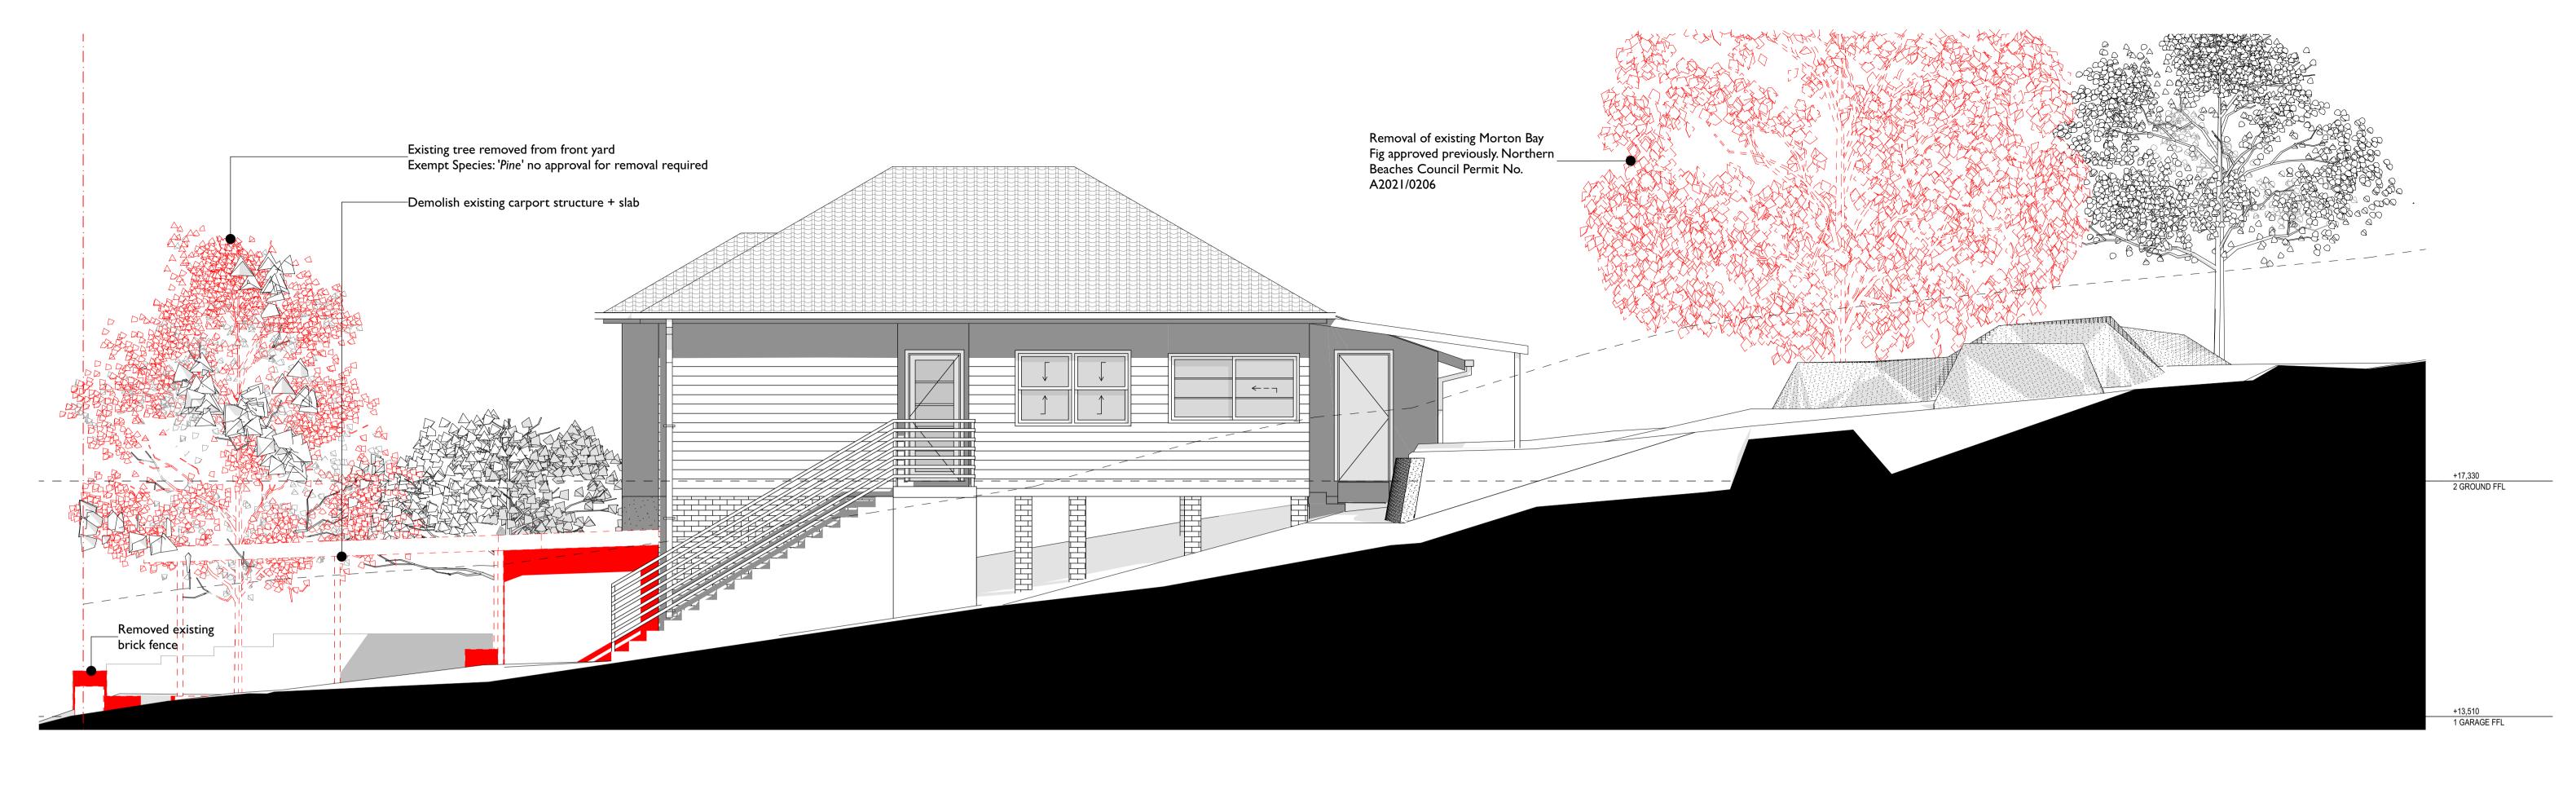

## CURL CURL HOUSE

| Drawing<br>Reference | Drawing Name                     | Current<br>Revision |  |
|----------------------|----------------------------------|---------------------|--|
| DA01                 | COVER                            | 02                  |  |
| DA02                 | SITE ANALYSIS                    | 02                  |  |
| DA03                 | PLAN - GARAGE (EXISTING/DEMOLITI | 02                  |  |
| DA04                 | PLAN - GARAGE (PROPOSED)         | 02                  |  |
| DA05                 | PLAN - GROUND (EXISTING/DEMOLITI | 02                  |  |
| DA06                 | PLAN - GROUND (PROPOSED)         | 02                  |  |
| DA07                 | PLAN - ROOF                      | 02                  |  |
| DA08                 | ELEVATIONS - NORTH (STREET)      | 02                  |  |
| DA09                 | ELEVATIONS - WEST                | 02                  |  |
| DA10                 | SECTION - LONG                   | 02                  |  |
| DAII                 | PLAN - STORMWATER                | 02                  |  |
|                      |                                  |                     |  |