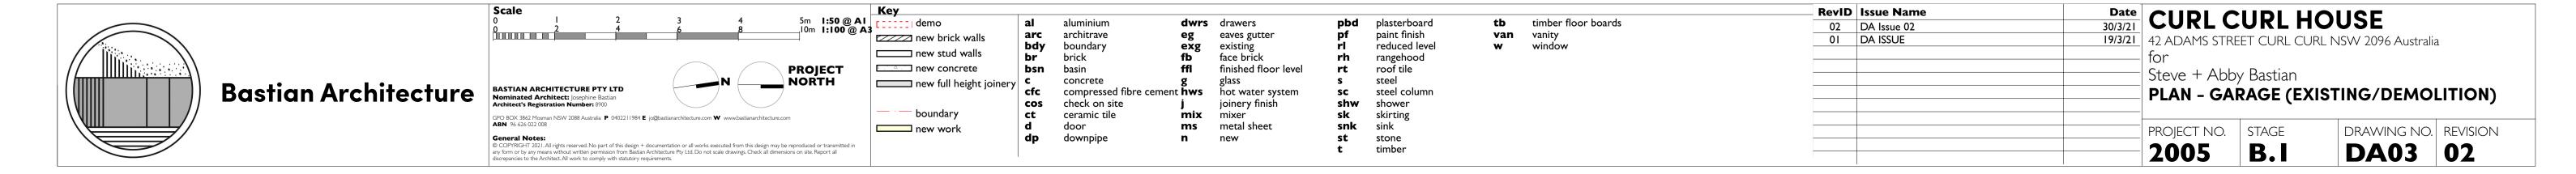

## CURL CURL HOUSE

| Drawing<br>Reference | Drawing Name                     | Current<br>Revision |  |
|----------------------|----------------------------------|---------------------|--|
| DA01                 | COVER                            | 02                  |  |
| DA02                 | SITE ANALYSIS                    | 02                  |  |
| DA03                 | PLAN - GARAGE (EXISTING/DEMOLITI | 02                  |  |
| DA04                 | PLAN - GARAGE (PROPOSED)         | 02                  |  |
| DA05                 | PLAN - GROUND (EXISTING/DEMOLITI | 02                  |  |
| DA06                 | PLAN - GROUND (PROPOSED)         | 02                  |  |
| DA07                 | PLAN - ROOF                      | 02                  |  |
| DA08                 | ELEVATIONS - NORTH (STREET)      | 02                  |  |
| DA09                 | ELEVATIONS - WEST                | 02                  |  |
| DA10                 | SECTION - LONG                   | 02                  |  |
| DAII                 | PLAN - STORMWATER                | 02                  |  |
|                      |                                  |                     |  |