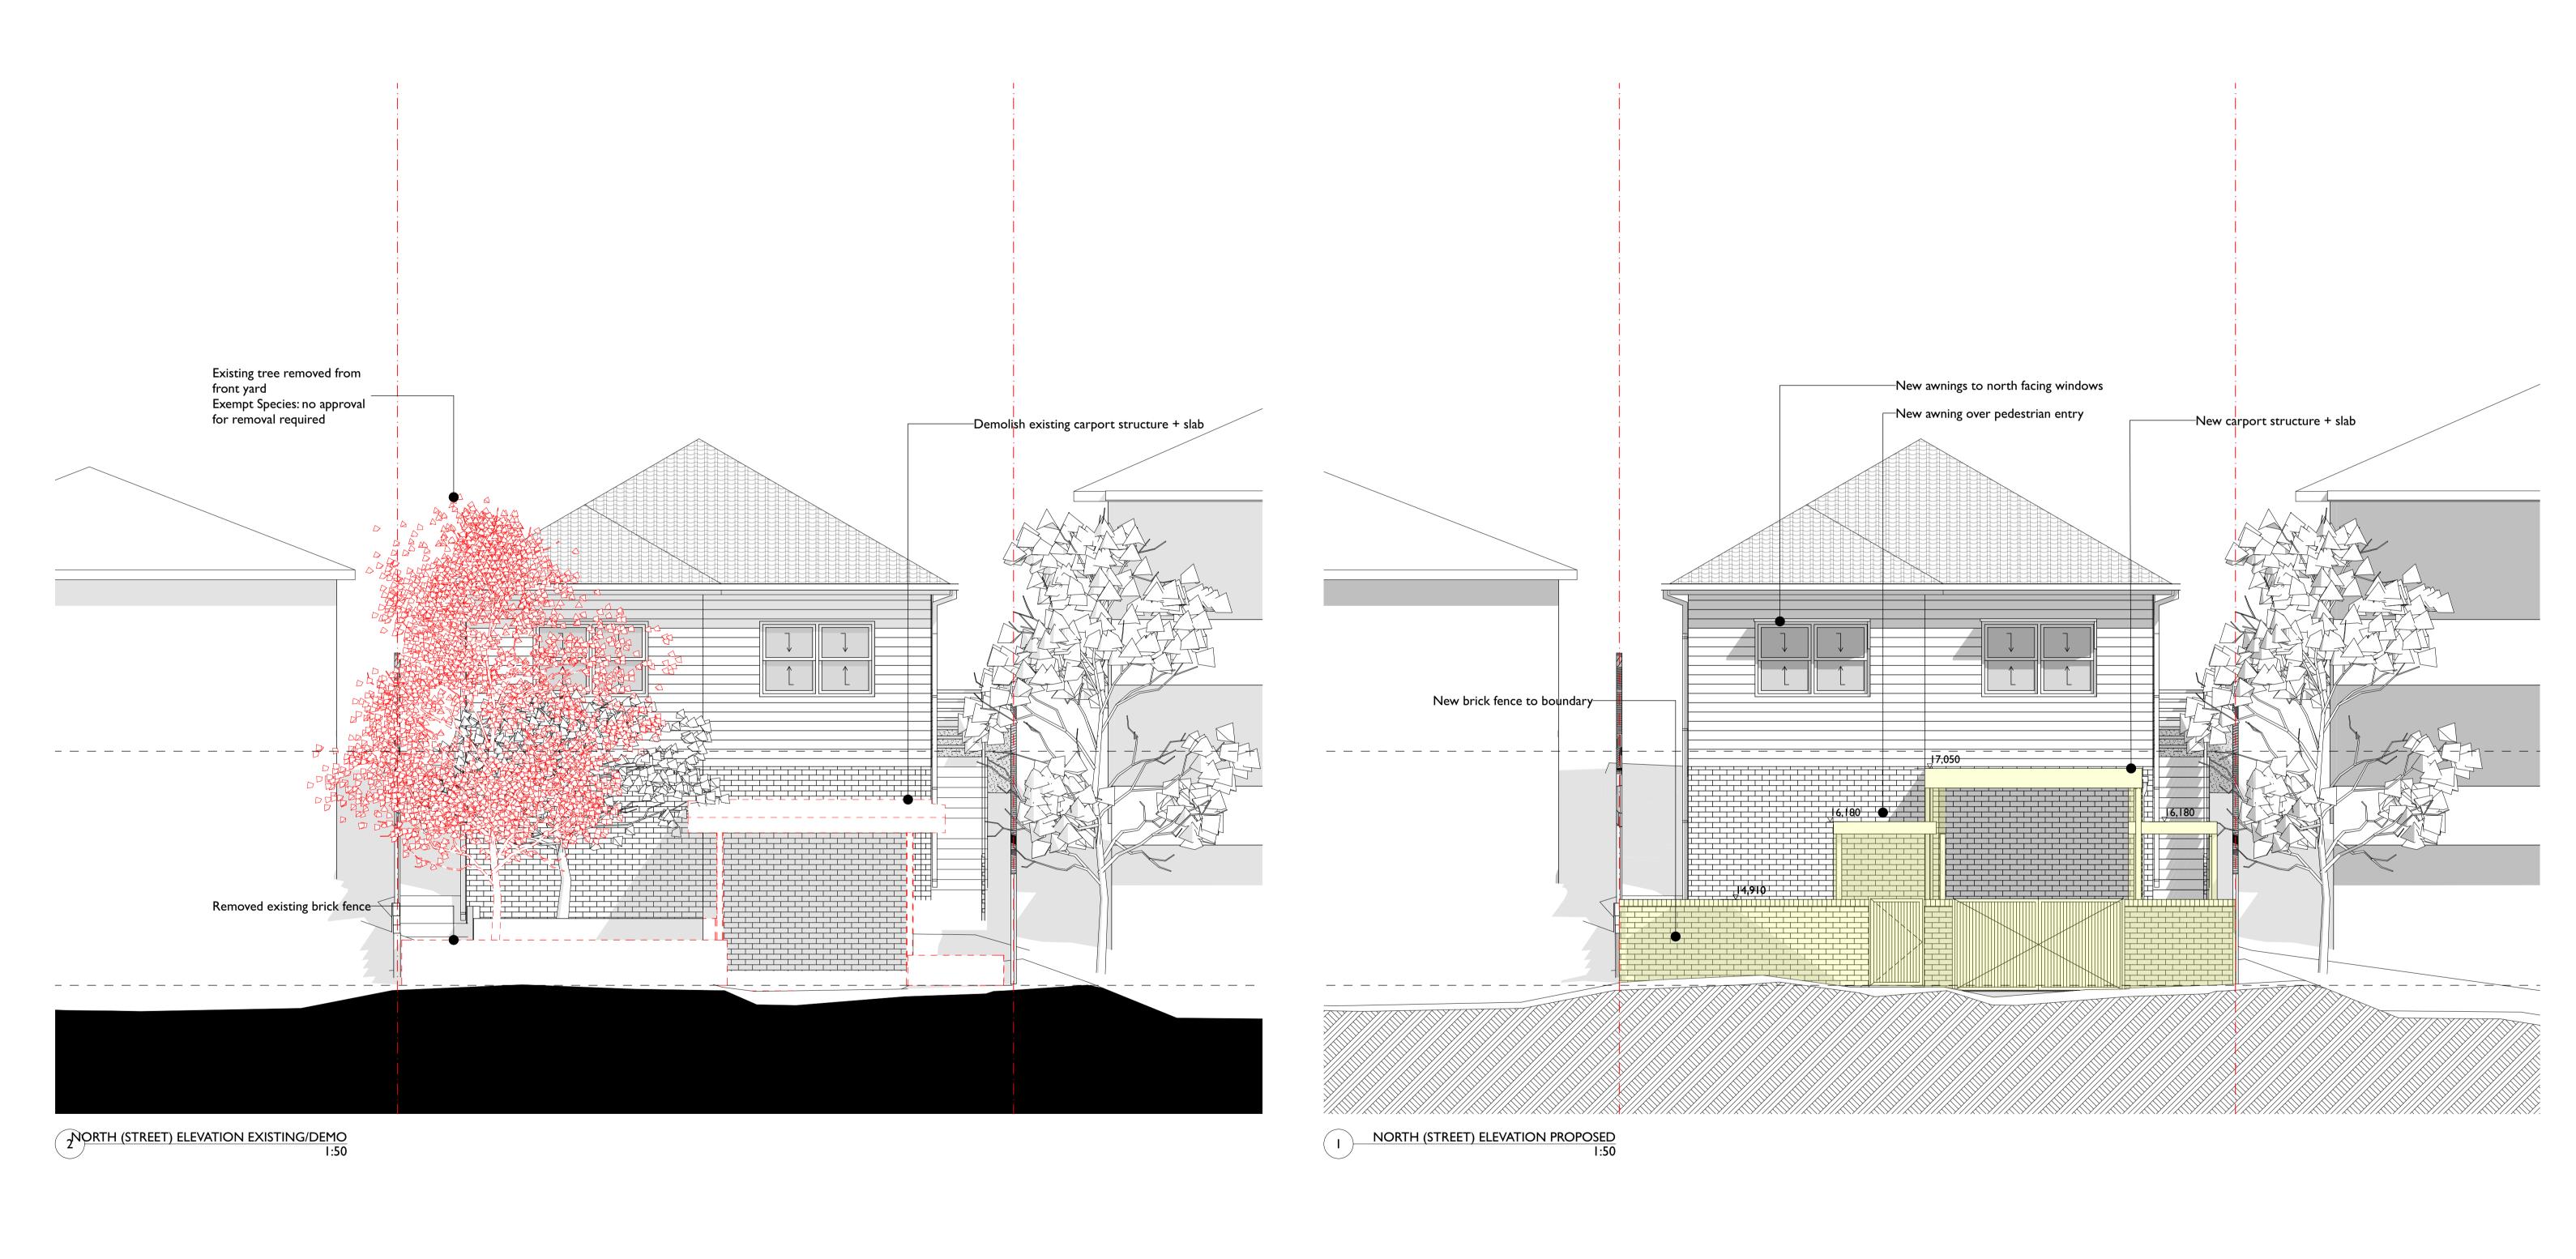

## CURL CURL HOUSE

| Drawing<br>Reference | Drawing Name                     | Current<br>Revision |  |
|----------------------|----------------------------------|---------------------|--|
| DA01                 | COVER                            | 02                  |  |
| DA02                 | SITE ANALYSIS                    | 02                  |  |
| DA03                 | PLAN - GARAGE (EXISTING/DEMOLITI | 02                  |  |
| DA04                 | PLAN - GARAGE (PROPOSED)         | 02                  |  |
| DA05                 | PLAN - GROUND (EXISTING/DEMOLITI | 02                  |  |
| DA06                 | PLAN - GROUND (PROPOSED)         | 02                  |  |
| DA07                 | PLAN - ROOF                      | 02                  |  |
| DA08                 | ELEVATIONS - NORTH (STREET)      | 02                  |  |
| DA09                 | ELEVATIONS - WEST                | 02                  |  |
| DA10                 | SECTION - LONG                   | 02                  |  |
| DAII                 | PLAN - STORMWATER                | 02                  |  |
|                      |                                  |                     |  |