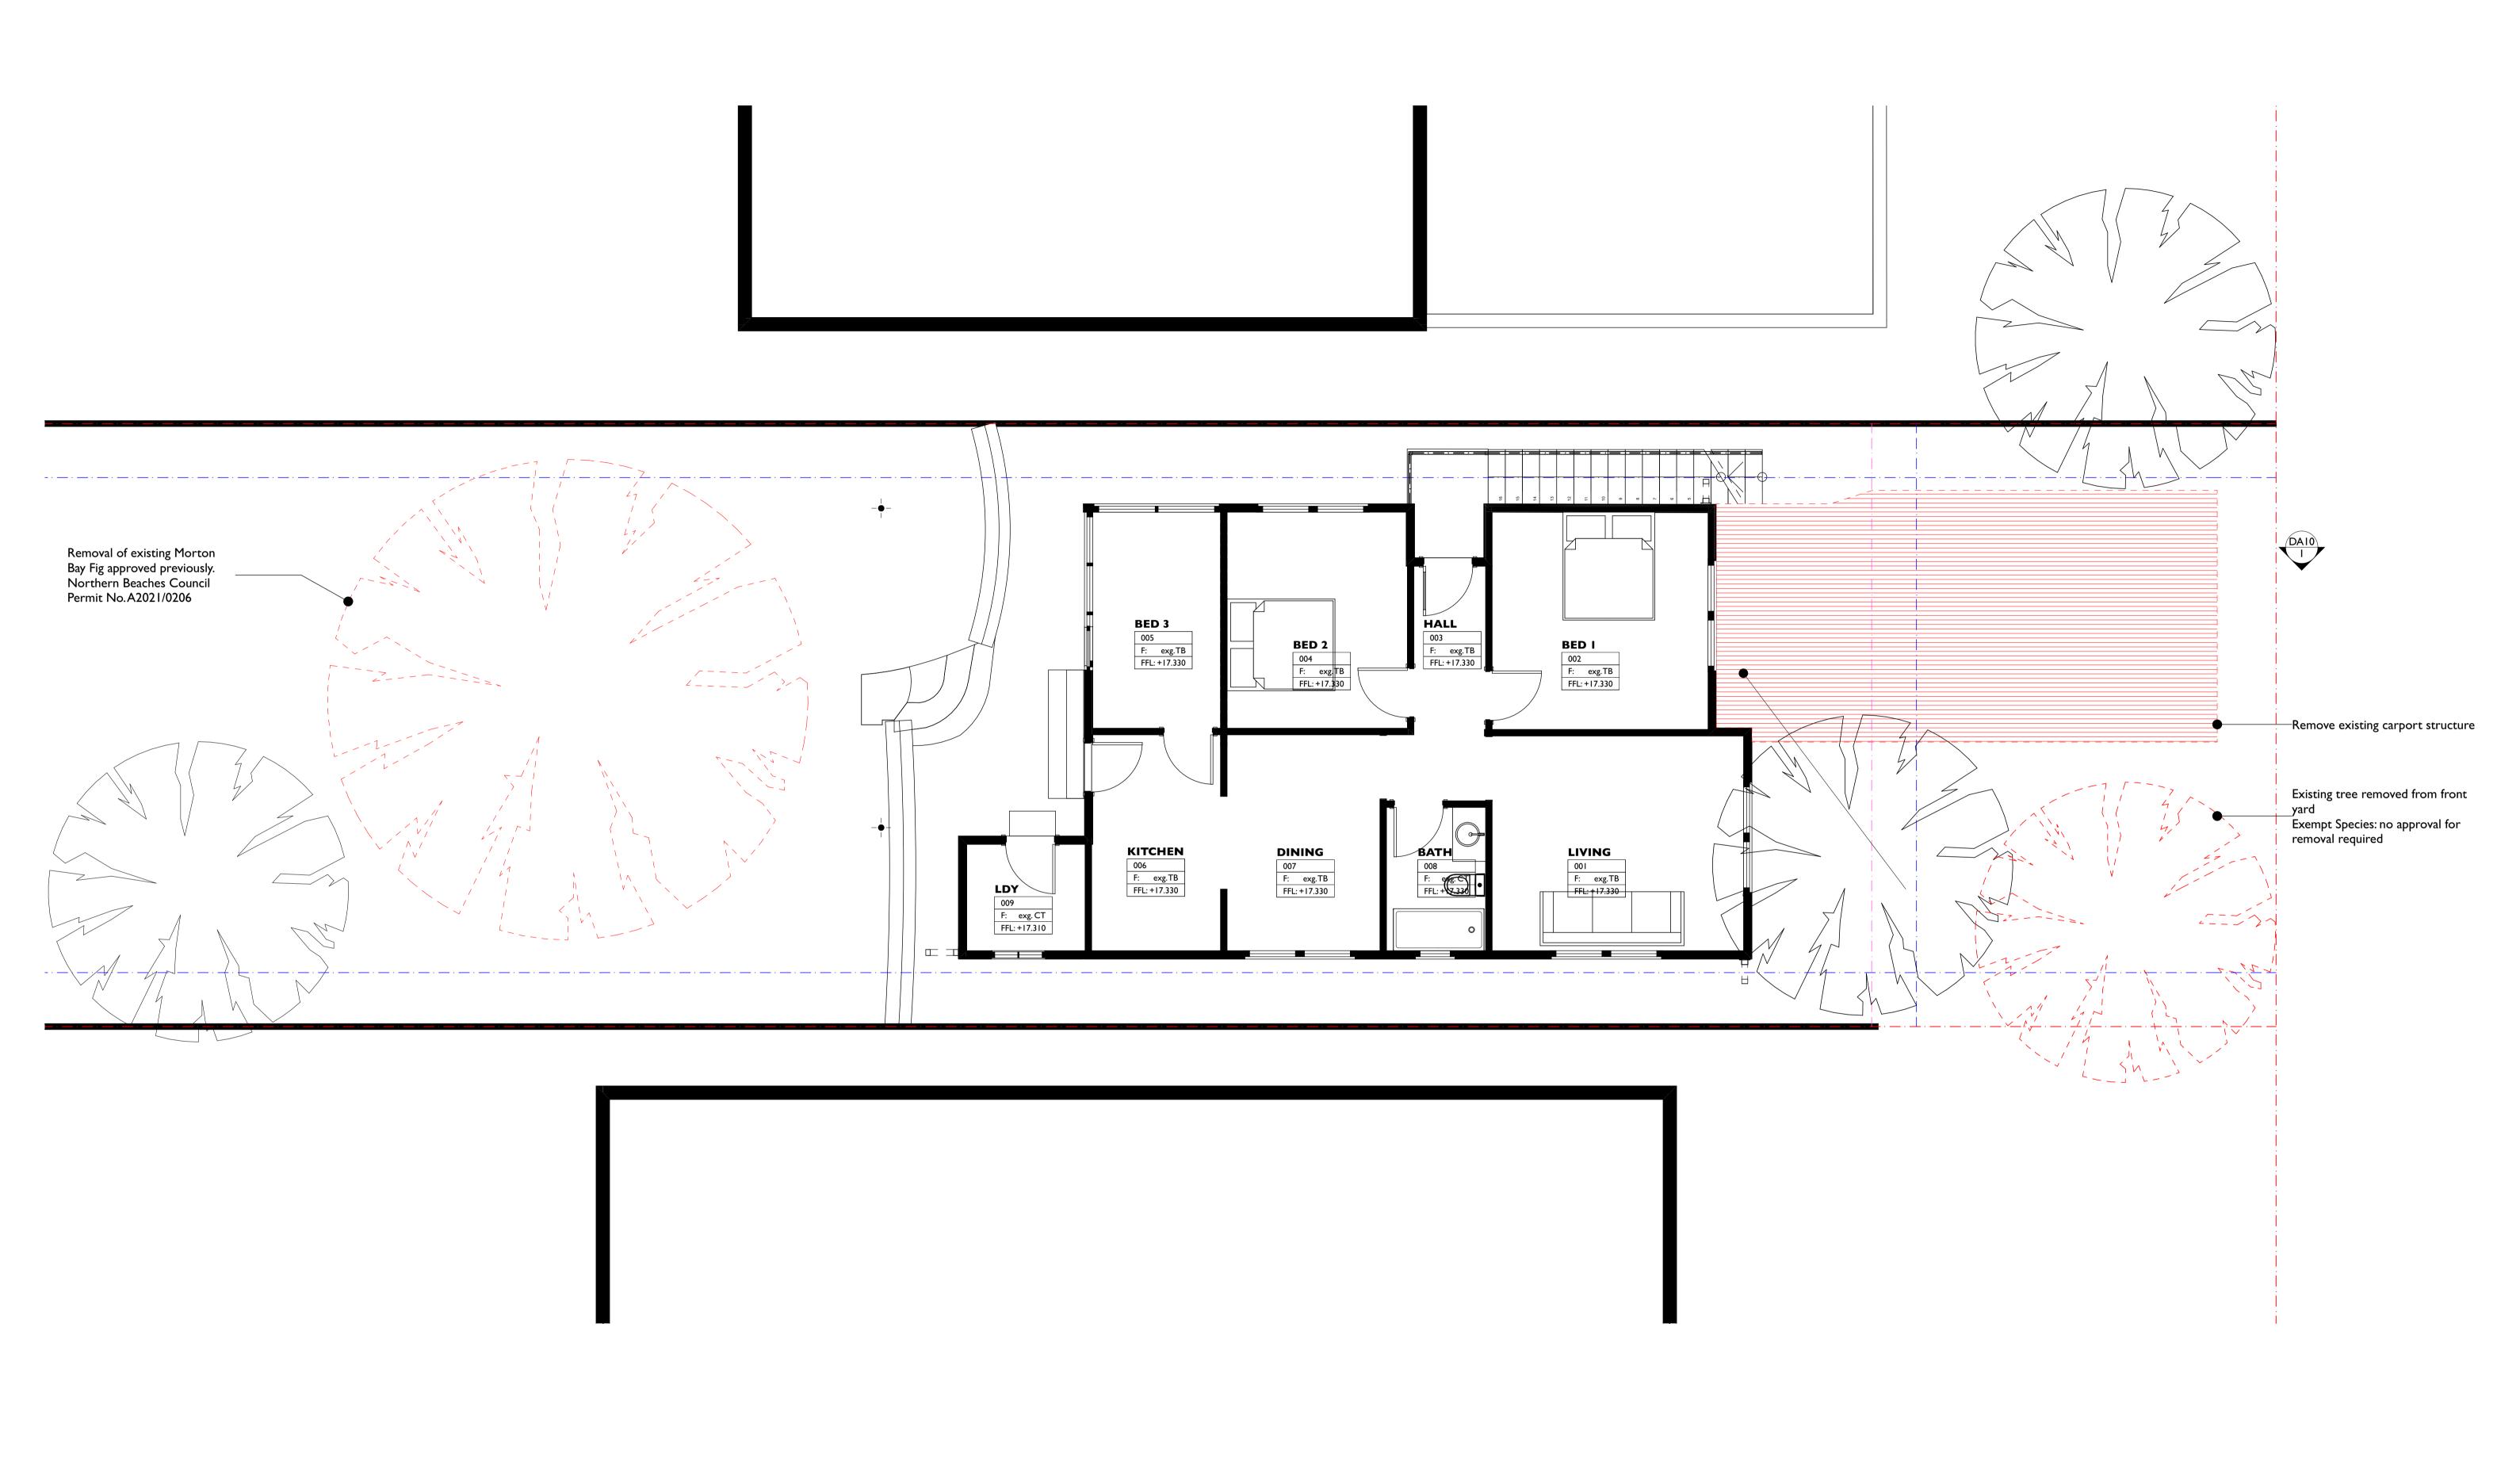

## CURL CURL HOUSE

| Drawing<br>Reference | Drawing Name                     | Current<br>Revision |  |
|----------------------|----------------------------------|---------------------|--|
| DA01                 | COVER                            | 02                  |  |
| DA02                 | SITE ANALYSIS                    | 02                  |  |
| DA03                 | PLAN - GARAGE (EXISTING/DEMOLITI | 02                  |  |
| DA04                 | PLAN - GARAGE (PROPOSED)         | 02                  |  |
| DA05                 | PLAN - GROUND (EXISTING/DEMOLITI | 02                  |  |
| DA06                 | PLAN - GROUND (PROPOSED)         | 02                  |  |
| DA07                 | PLAN - ROOF                      | 02                  |  |
| DA08                 | ELEVATIONS - NORTH (STREET)      | 02                  |  |
| DA09                 | ELEVATIONS - WEST                | 02                  |  |
| DA10                 | SECTION - LONG                   | 02                  |  |
| DAII                 | PLAN - STORMWATER                | 02                  |  |
|                      |                                  |                     |  |