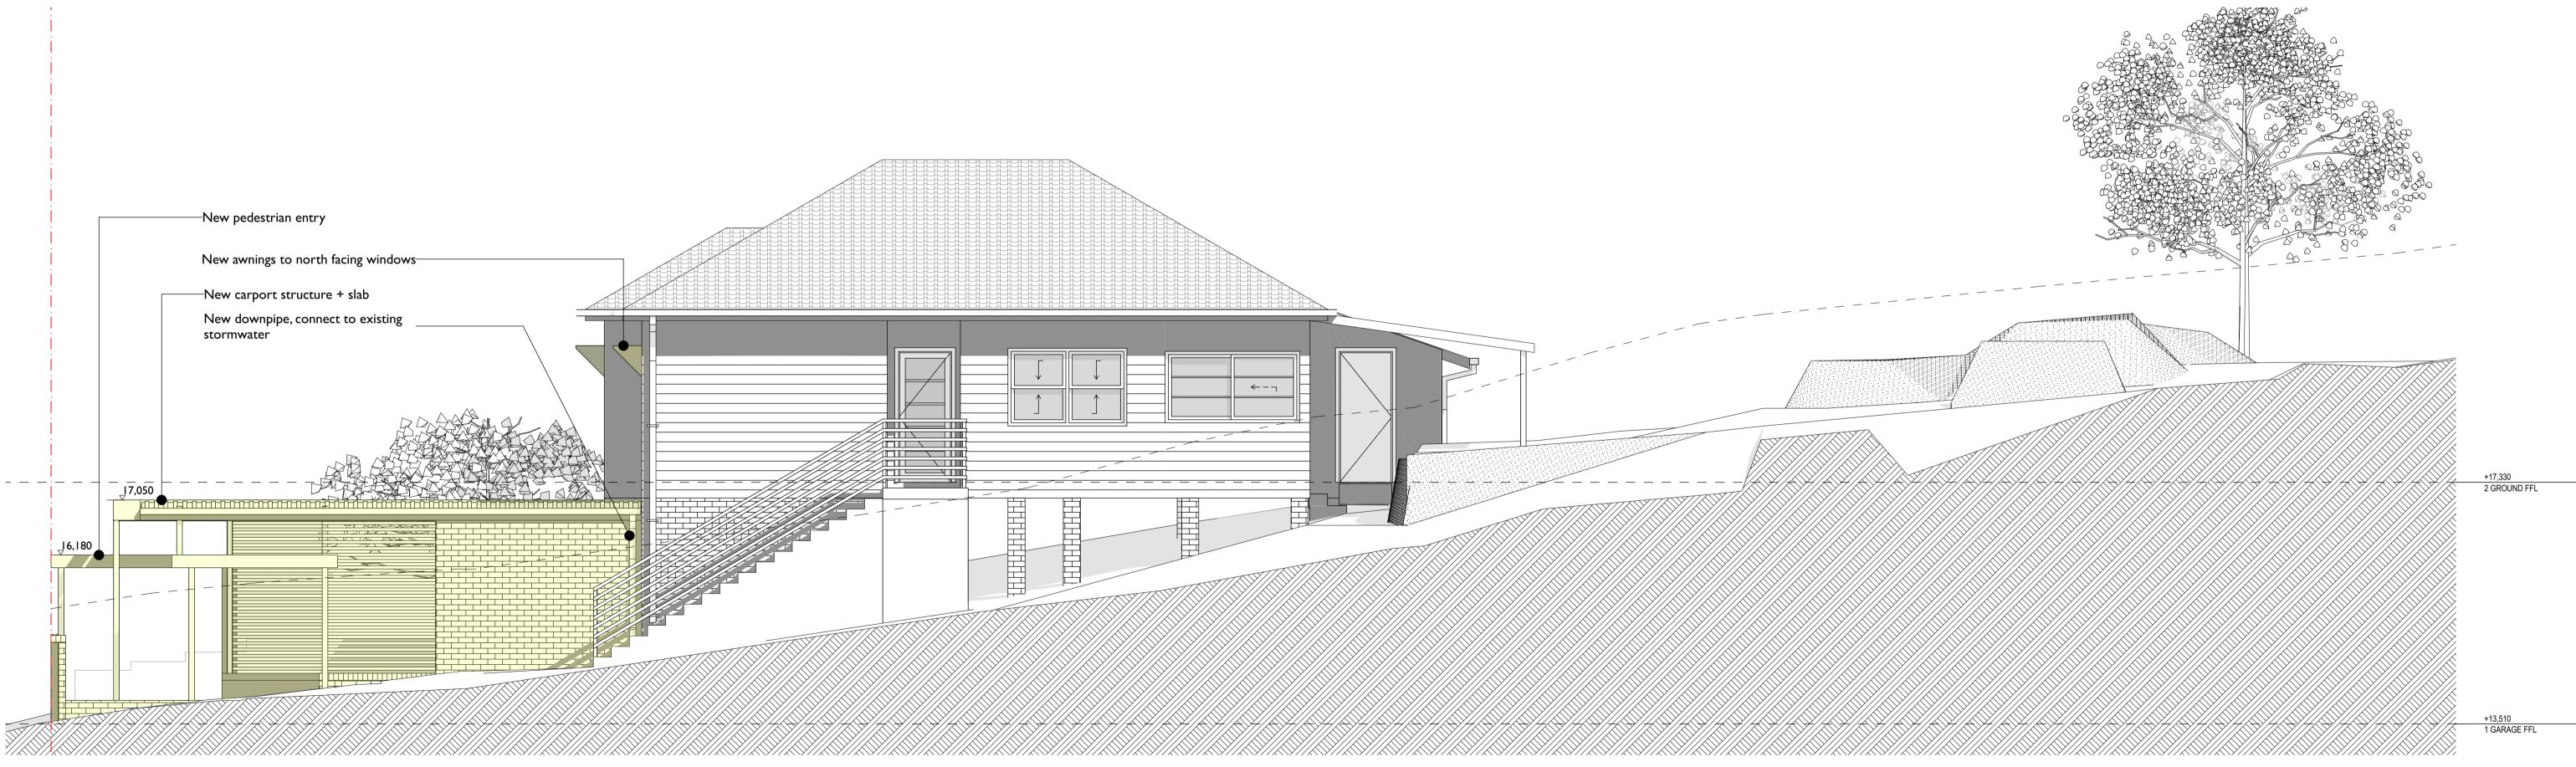

## CURL CURL HOUSE

| Drawing<br>Reference | Drawing Name                     | Current<br>Revision |  |
|----------------------|----------------------------------|---------------------|--|
| DA01                 | COVER                            | 02                  |  |
| DA02                 | SITE ANALYSIS                    | 02                  |  |
| DA03                 | PLAN - GARAGE (EXISTING/DEMOLITI | 02                  |  |
| DA04                 | PLAN - GARAGE (PROPOSED)         | 02                  |  |
| DA05                 | PLAN - GROUND (EXISTING/DEMOLITI | 02                  |  |
| DA06                 | PLAN - GROUND (PROPOSED)         | 02                  |  |
| DA07                 | PLAN - ROOF                      | 02                  |  |
| DA08                 | ELEVATIONS - NORTH (STREET)      | 02                  |  |
| DA09                 | ELEVATIONS - WEST                | 02                  |  |
| DA10                 | SECTION - LONG                   | 02                  |  |
| DAII                 | PLAN - STORMWATER                | 02                  |  |
|                      |                                  |                     |  |