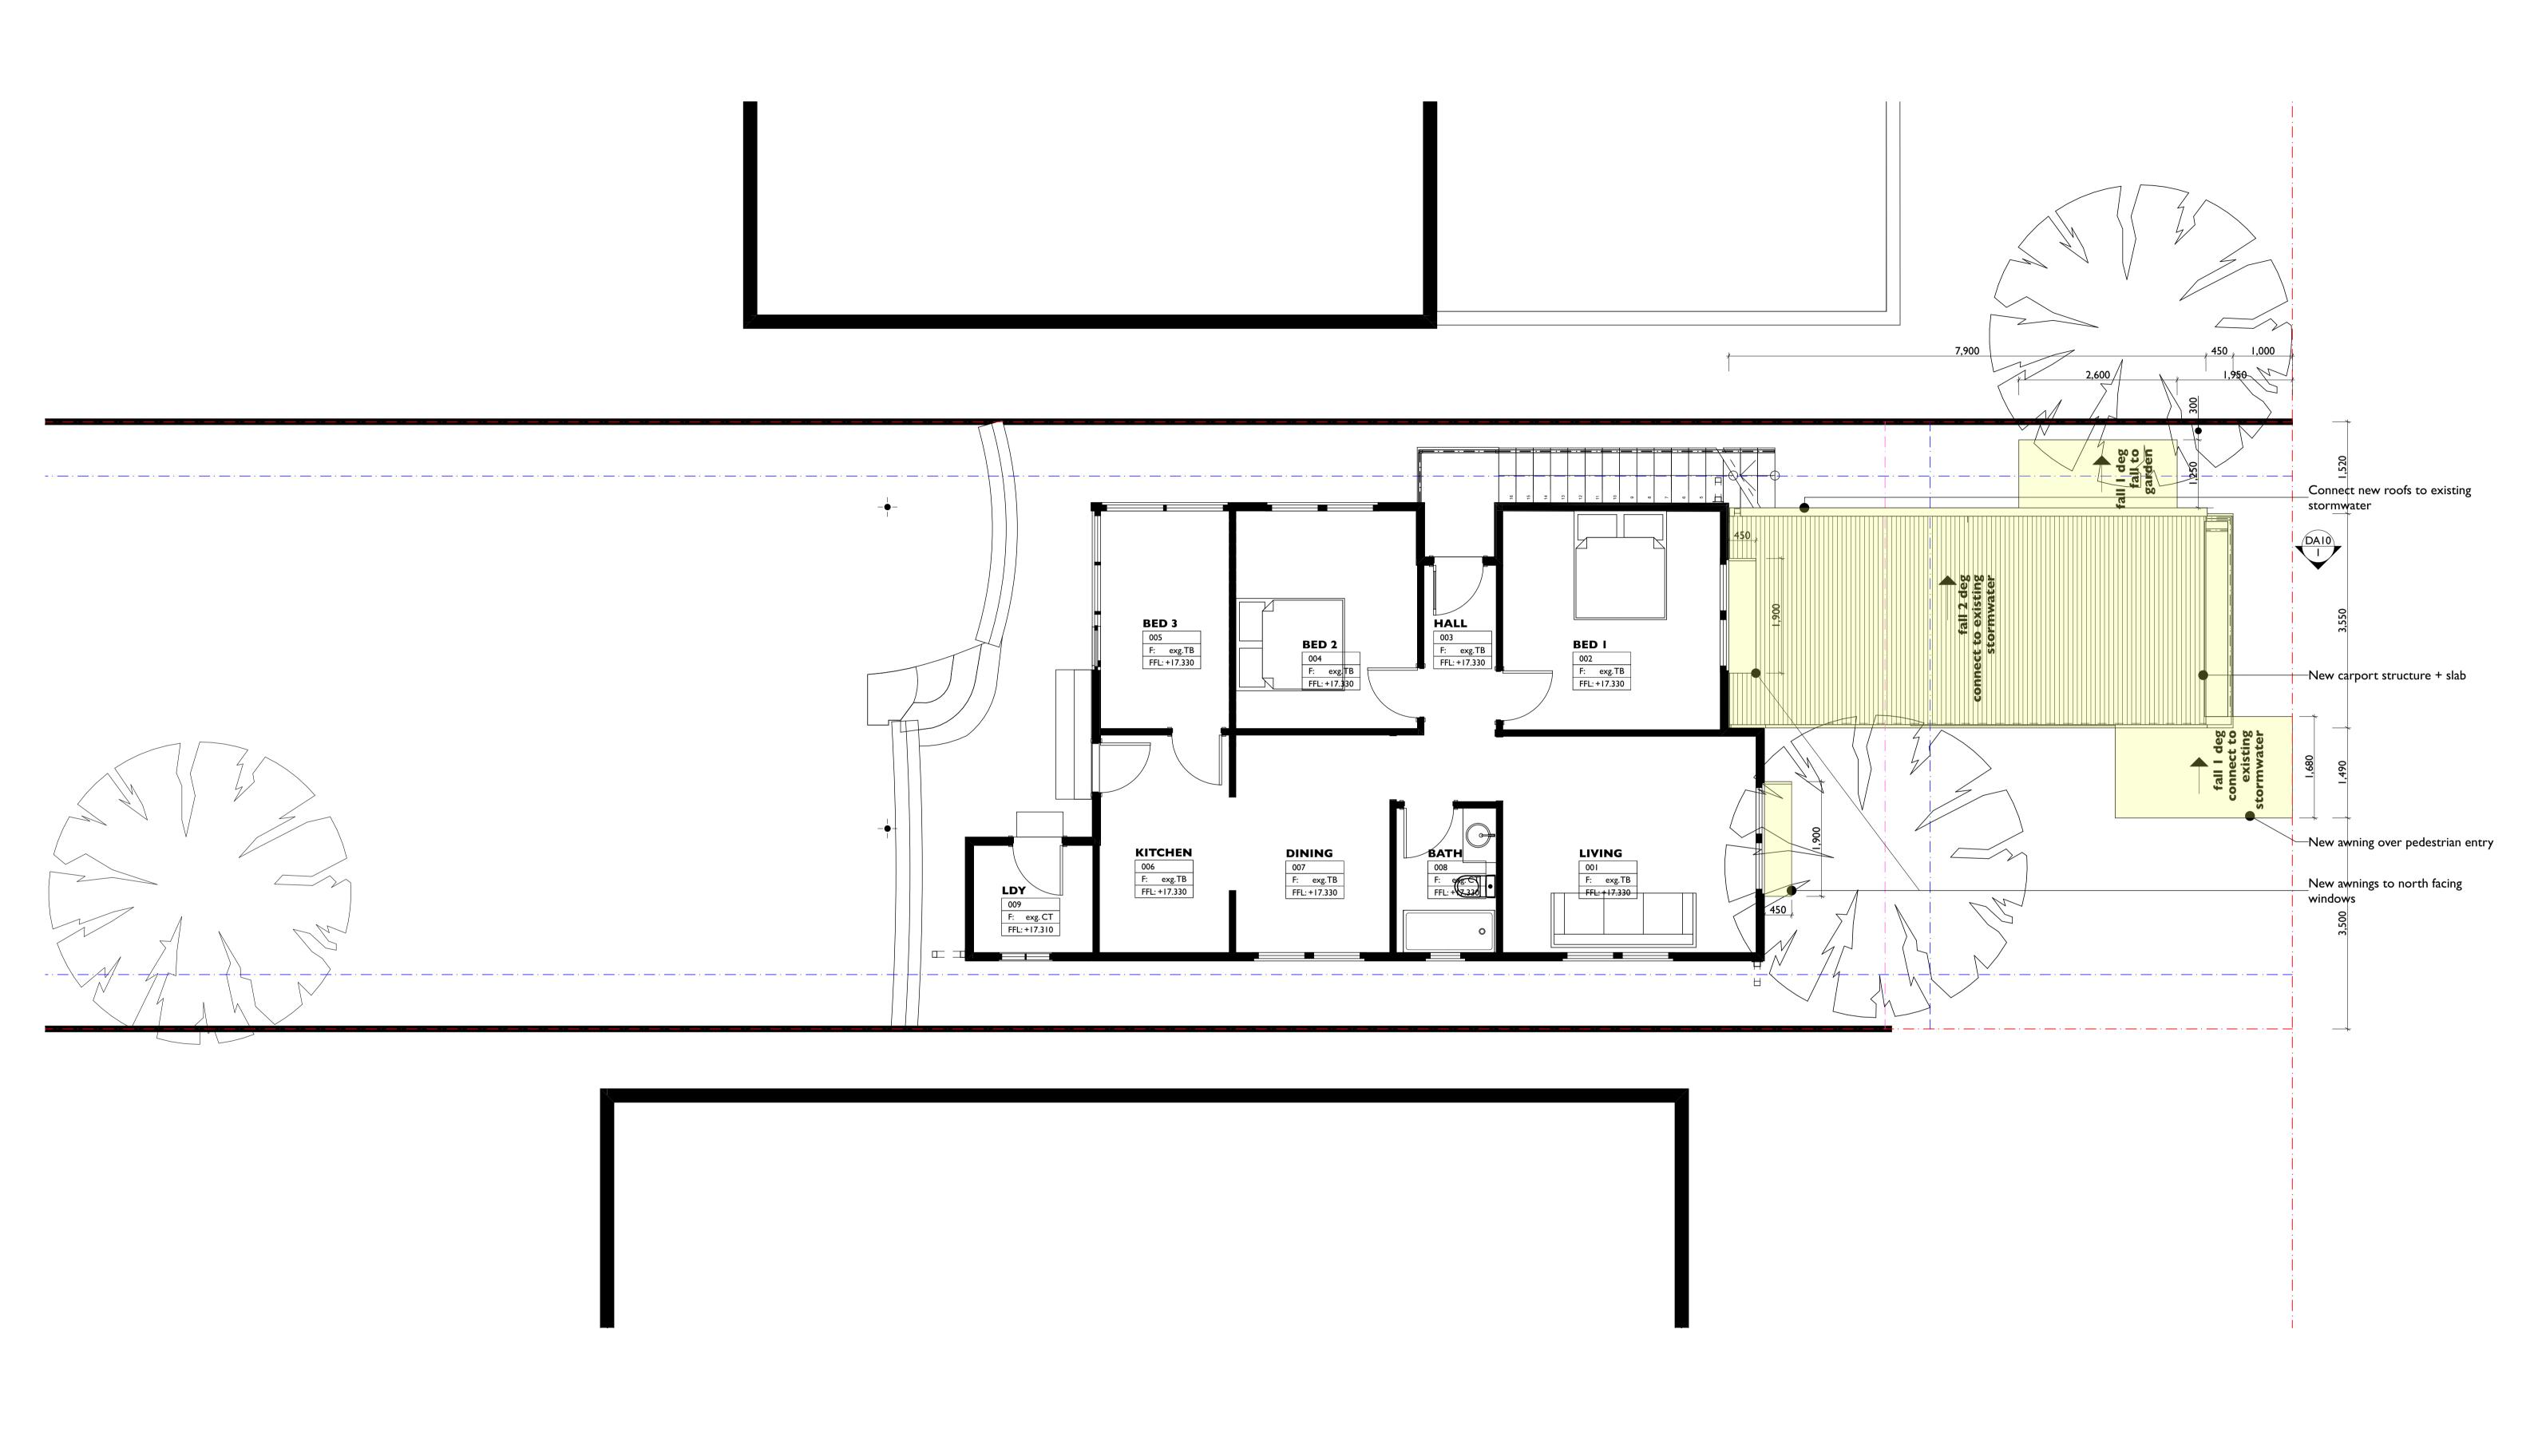

## CURL CURL HOUSE

| Drawing<br>Reference | Drawing Name                     | Current<br>Revision |  |
|----------------------|----------------------------------|---------------------|--|
| DA01                 | COVER                            | 02                  |  |
| DA02                 | SITE ANALYSIS                    | 02                  |  |
| DA03                 | PLAN - GARAGE (EXISTING/DEMOLITI | 02                  |  |
| DA04                 | PLAN - GARAGE (PROPOSED)         | 02                  |  |
| DA05                 | PLAN - GROUND (EXISTING/DEMOLITI | 02                  |  |
| DA06                 | PLAN - GROUND (PROPOSED)         | 02                  |  |
| DA07                 | PLAN - ROOF                      | 02                  |  |
| DA08                 | ELEVATIONS - NORTH (STREET)      | 02                  |  |
| DA09                 | ELEVATIONS - WEST                | 02                  |  |
| DA10                 | SECTION - LONG                   | 02                  |  |
| DAII                 | PLAN - STORMWATER                | 02                  |  |
|                      |                                  |                     |  |