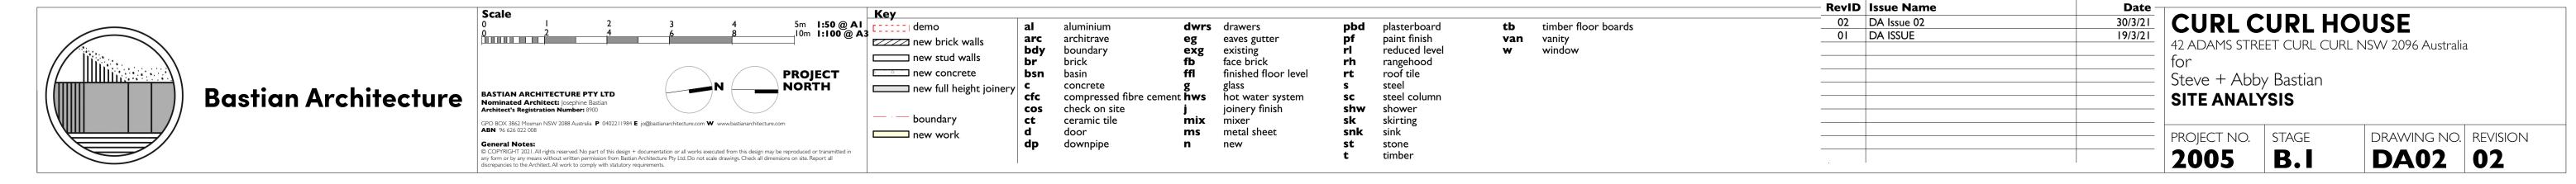

## CURL CURL HOUSE

| Drawing<br>Reference | Drawing Name                     | Current<br>Revision |  |
|----------------------|----------------------------------|---------------------|--|
| DA01                 | COVER                            | 02                  |  |
| DA02                 | SITE ANALYSIS                    | 02                  |  |
| DA03                 | PLAN - GARAGE (EXISTING/DEMOLITI | 02                  |  |
| DA04                 | PLAN - GARAGE (PROPOSED)         | 02                  |  |
| DA05                 | PLAN - GROUND (EXISTING/DEMOLITI | 02                  |  |
| DA06                 | PLAN - GROUND (PROPOSED)         | 02                  |  |
| DA07                 | PLAN - ROOF                      | 02                  |  |
| DA08                 | ELEVATIONS - NORTH (STREET)      | 02                  |  |
| DA09                 | ELEVATIONS - WEST                | 02                  |  |
| DA10                 | SECTION - LONG                   | 02                  |  |
| DAII                 | PLAN - STORMWATER                | 02                  |  |
|                      |                                  |                     |  |