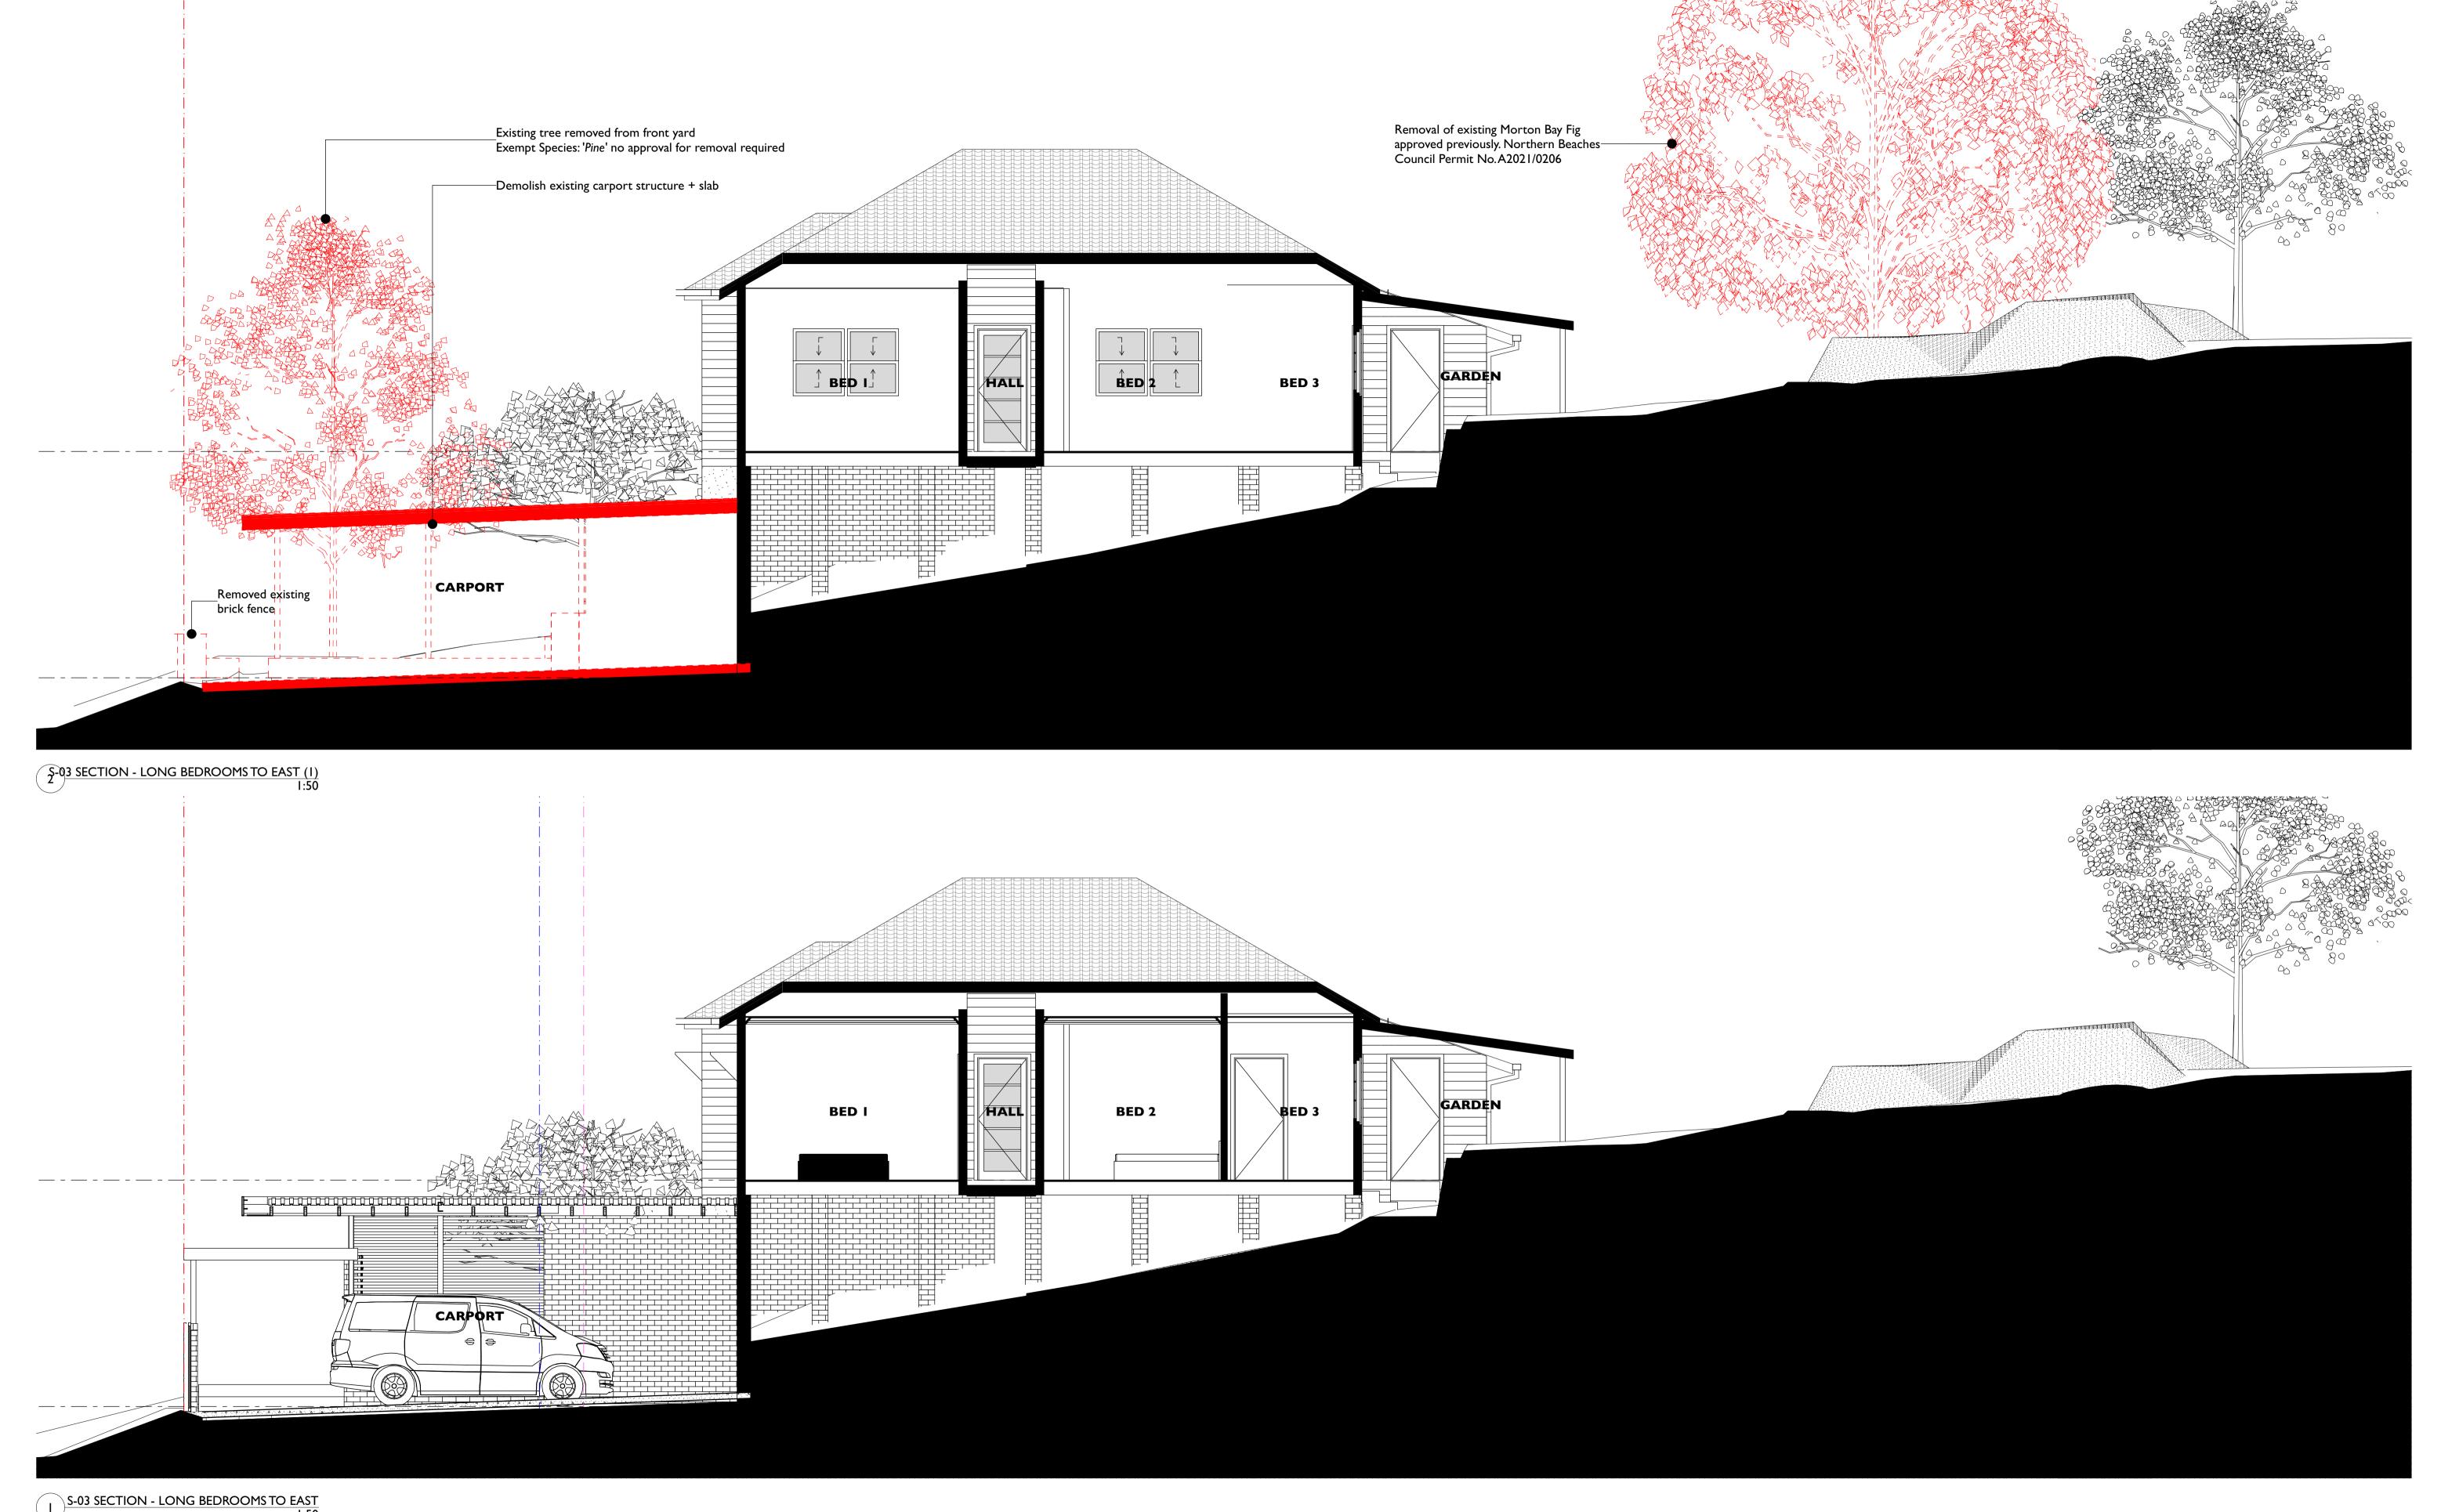

## CURL CURL HOUSE

| Drawing<br>Reference | Drawing Name                     | Current<br>Revision |  |
|----------------------|----------------------------------|---------------------|--|
| DA01                 | COVER                            | 02                  |  |
| DA02                 | SITE ANALYSIS                    | 02                  |  |
| DA03                 | PLAN - GARAGE (EXISTING/DEMOLITI | 02                  |  |
| DA04                 | PLAN - GARAGE (PROPOSED)         | 02                  |  |
| DA05                 | PLAN - GROUND (EXISTING/DEMOLITI | 02                  |  |
| DA06                 | PLAN - GROUND (PROPOSED)         | 02                  |  |
| DA07                 | PLAN - ROOF                      | 02                  |  |
| DA08                 | ELEVATIONS - NORTH (STREET)      | 02                  |  |
| DA09                 | ELEVATIONS - WEST                | 02                  |  |
| DA10                 | SECTION - LONG                   | 02                  |  |
| DAII                 | PLAN - STORMWATER                | 02                  |  |
|                      |                                  |                     |  |