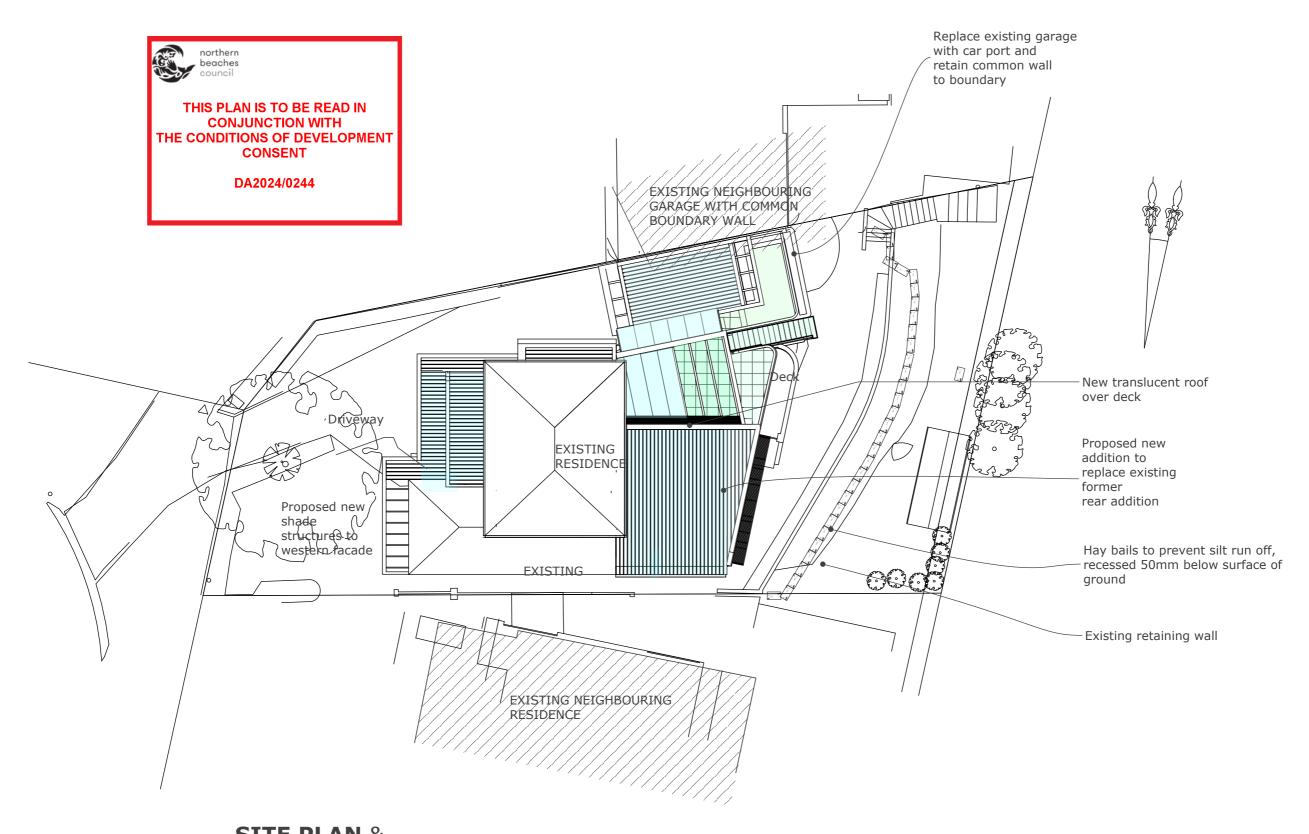

## **SITE PLAN** & SEDIMENT CONTROL PLAN

AMENDMENTS **NOTES** 

All dimensions to be checked on site. Do not obtain dimensions by scaling drawings. Structure to be removed shown dotted. Existing walls to be retained unless structurally unsound. These drawings are to be read in conjunction with all other consultants drawings and specifications. All workmanship and materials shall be in accordance with the requirements of current editions, including amendments, of the relevant Australians Standards, Codes of Practice and the Building Code of Australia.

Project Location 28 KARINA CRES, BELROSE, NSW December 2023 SITE PLAN SCALE:1:200 Project: PATTERSON HOUSE

D...-

THIS PLAN IS TO BE READ IN **CONJUNCTION WITH** THE CONDITIONS OF DEVELOPMENT CONSENT

DA2024/0244