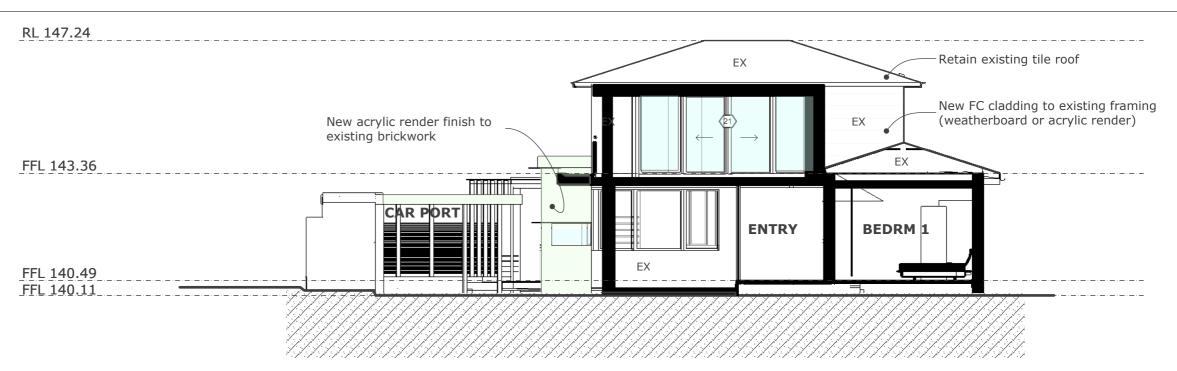

## **SITE PLAN** & SEDIMENT CONTROL PLAN

AMENDMENTS **NOTES** 

All dimensions to be checked on site. Do not obtain dimensions by scaling drawings. Structure to be removed shown dotted. Existing walls to be retained unless structurally unsound. These drawings are to be read in conjunction with all other consultants drawings and specifications. All workmanship and materials shall be in accordance with the requirements of current editions, including amendments, of the relevant Australians Standards, Codes of Practice and the Building Code of Australia.

Project Location 28 KARINA CRES, BELROSE, NSW December 2023 SITE PLAN SCALE:1:200 Project: PATTERSON HOUSE









D...-



THIS PLAN IS TO BE READ IN **CONJUNCTION WITH** THE CONDITIONS OF DEVELOPMENT CONSENT

DA2024/0244

## **WEST SECTIONAL ELEVATION**



## **NORTH SECTIONAL ELEVATION**

All dimensions to be checked on site. Do not obtain dimensions by scaling drawings. Structure to be removed shown dotted. Existing walls to be retained unless structurally unsound. These drawings are to be read in conjunction with all other consultants

drawings and specifications. All workmanship and materials shall be in accordance with the requirements of current editions, including amendments, of the relevant Australians Standards, Codes of Practice and the Building Code of Australia.

December 2023

**NOTES** 

AMENDMENTS