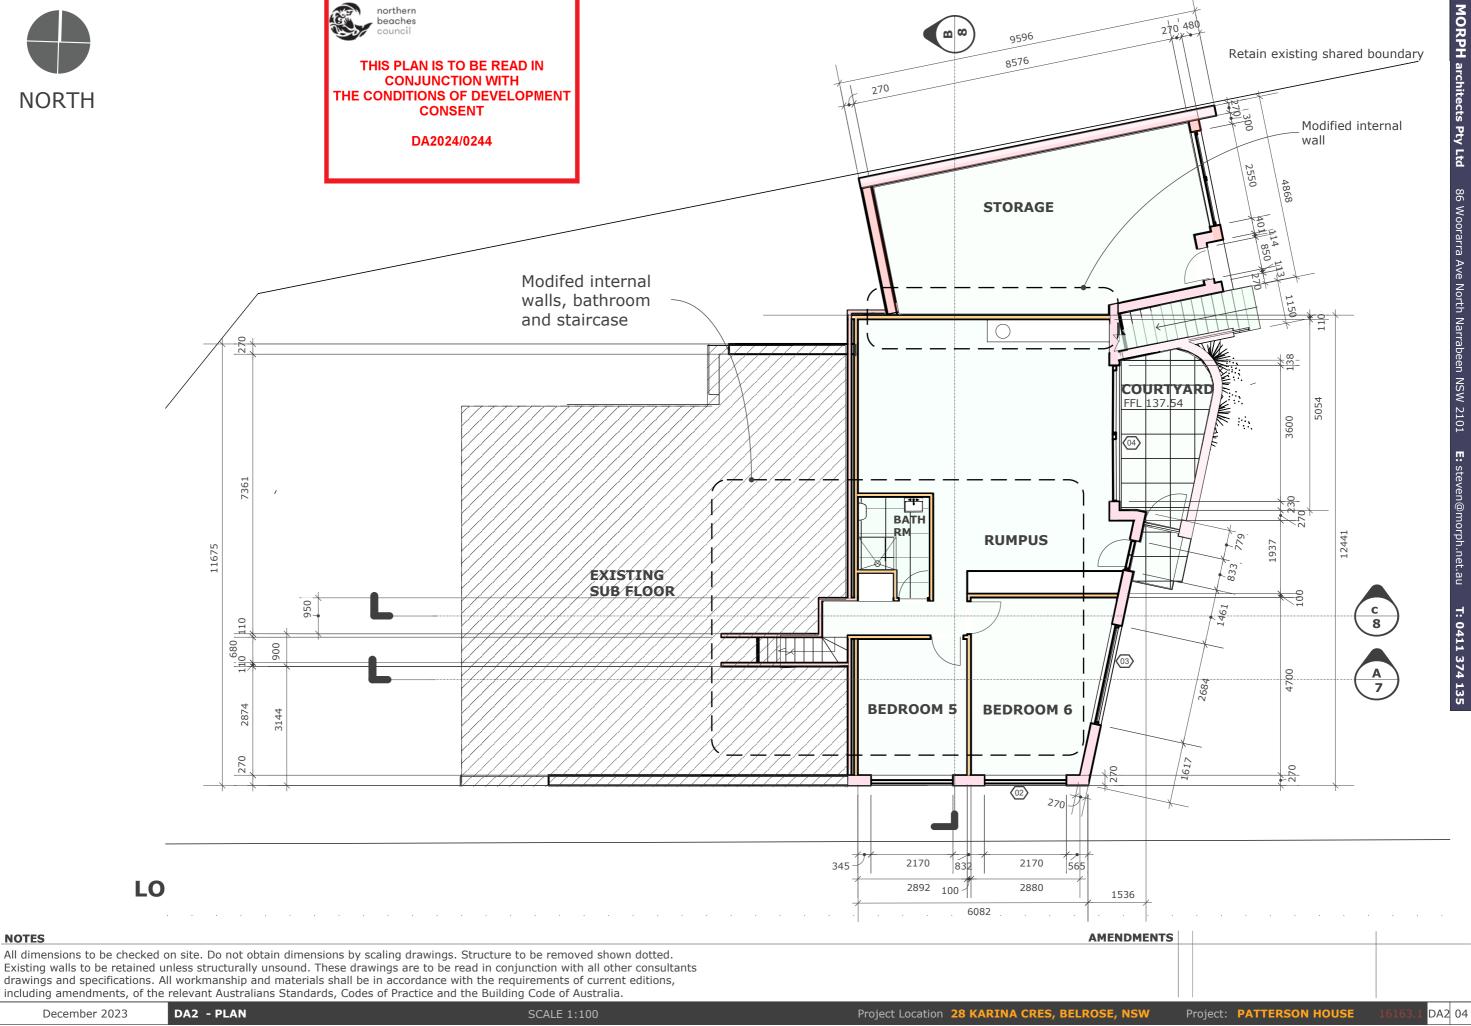

## **SITE PLAN** & SEDIMENT CONTROL PLAN

AMENDMENTS **NOTES** 

All dimensions to be checked on site. Do not obtain dimensions by scaling drawings. Structure to be removed shown dotted. Existing walls to be retained unless structurally unsound. These drawings are to be read in conjunction with all other consultants drawings and specifications. All workmanship and materials shall be in accordance with the requirements of current editions, including amendments, of the relevant Australians Standards, Codes of Practice and the Building Code of Australia.

Project Location 28 KARINA CRES, BELROSE, NSW December 2023 SITE PLAN SCALE:1:200 Project: PATTERSON HOUSE









D...-



THIS PLAN IS TO BE READ IN **CONJUNCTION WITH** THE CONDITIONS OF DEVELOPMENT CONSENT

DA2024/0244

## **WEST SECTIONAL ELEVATION**



## **NORTH SECTIONAL ELEVATION**

All dimensions to be checked on site. Do not obtain dimensions by scaling drawings. Structure to be removed shown dotted. Existing walls to be retained unless structurally unsound. These drawings are to be read in conjunction with all other consultants

drawings and specifications. All workmanship and materials shall be in accordance with the requirements of current editions, including amendments, of the relevant Australians Standards, Codes of Practice and the Building Code of Australia.

December 2023

**NOTES** 

AMENDMENTS