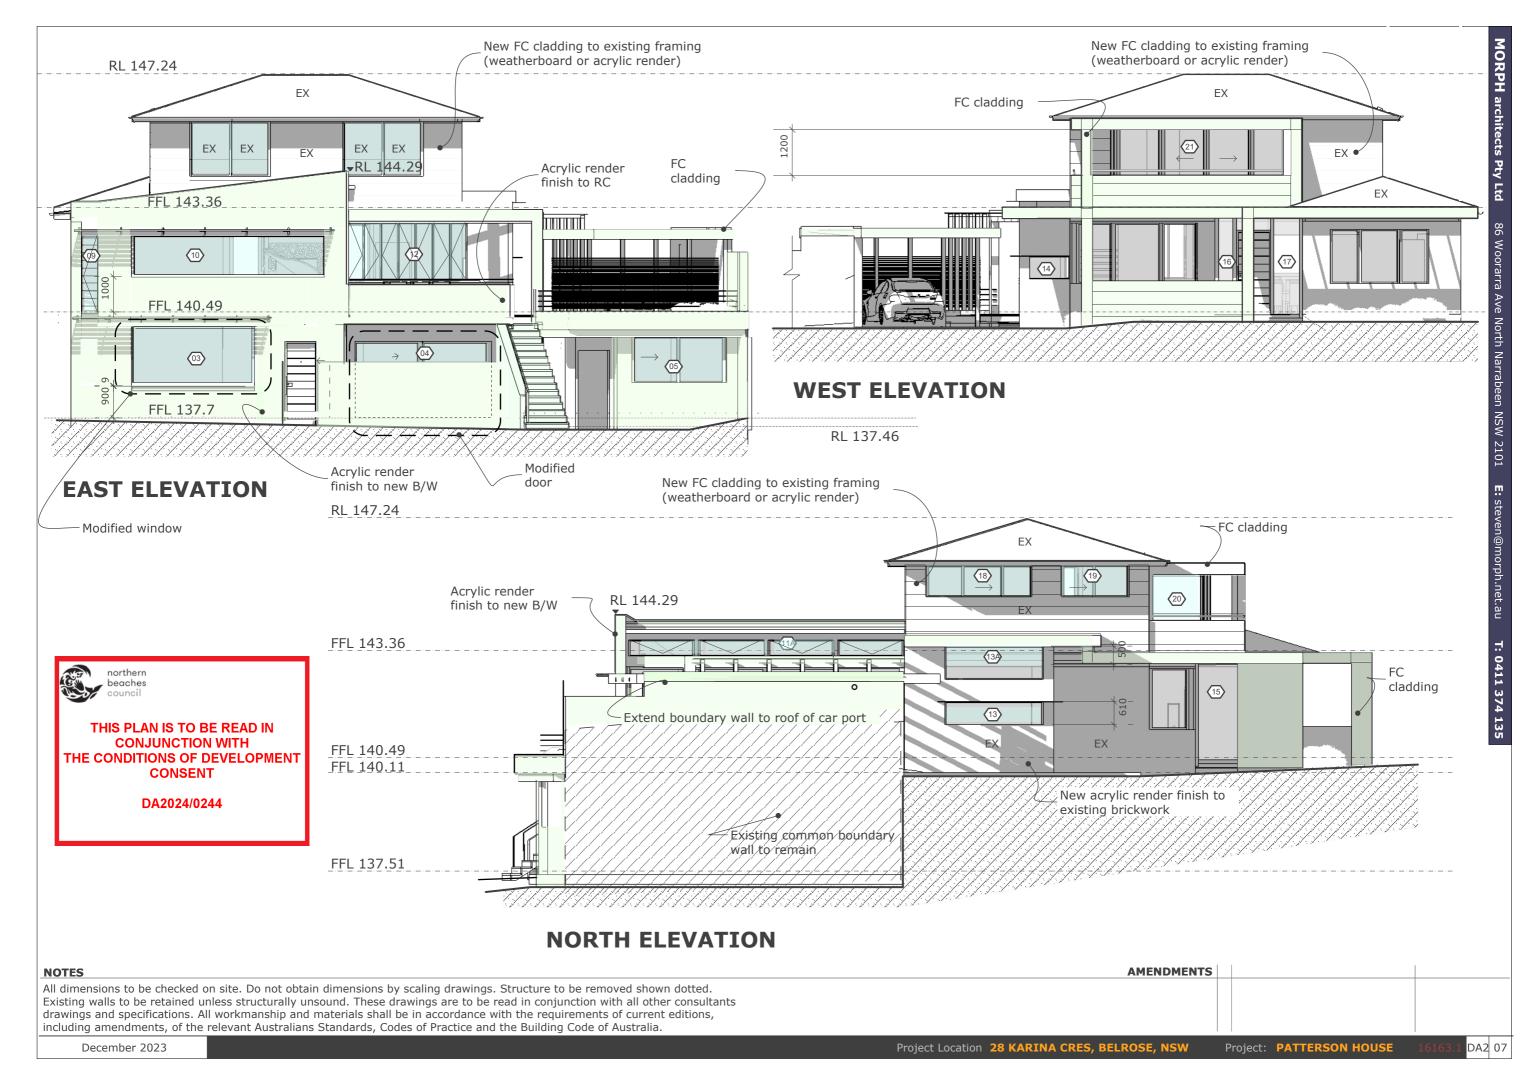

## **SITE PLAN** & SEDIMENT CONTROL PLAN

AMENDMENTS **NOTES** 

All dimensions to be checked on site. Do not obtain dimensions by scaling drawings. Structure to be removed shown dotted. Existing walls to be retained unless structurally unsound. These drawings are to be read in conjunction with all other consultants drawings and specifications. All workmanship and materials shall be in accordance with the requirements of current editions, including amendments, of the relevant Australians Standards, Codes of Practice and the Building Code of Australia.

Project Location 28 KARINA CRES, BELROSE, NSW December 2023 SITE PLAN SCALE:1:200 Project: PATTERSON HOUSE

D...-

THIS PLAN IS TO BE READ IN **CONJUNCTION WITH** THE CONDITIONS OF DEVELOPMENT CONSENT

DA2024/0244