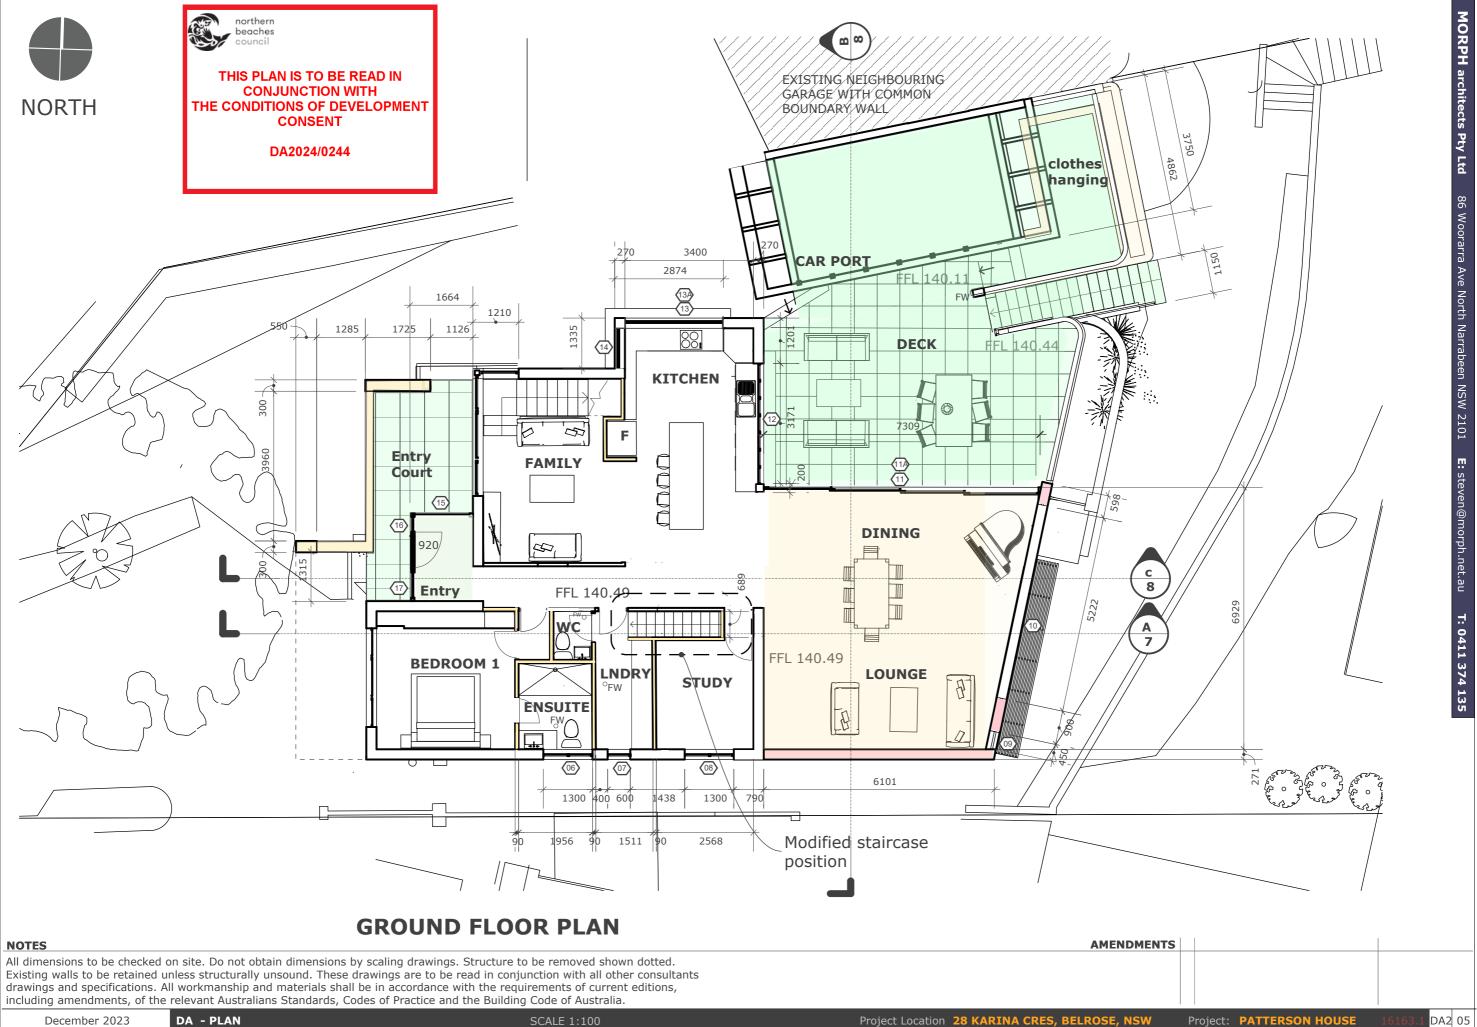

## **SITE PLAN** & SEDIMENT CONTROL PLAN

AMENDMENTS **NOTES** 

All dimensions to be checked on site. Do not obtain dimensions by scaling drawings. Structure to be removed shown dotted. Existing walls to be retained unless structurally unsound. These drawings are to be read in conjunction with all other consultants drawings and specifications. All workmanship and materials shall be in accordance with the requirements of current editions, including amendments, of the relevant Australians Standards, Codes of Practice and the Building Code of Australia.

Project Location 28 KARINA CRES, BELROSE, NSW December 2023 SITE PLAN SCALE:1:200 Project: PATTERSON HOUSE









D...-



THIS PLAN IS TO BE READ IN **CONJUNCTION WITH** THE CONDITIONS OF DEVELOPMENT CONSENT

DA2024/0244

## **WEST SECTIONAL ELEVATION**



## **NORTH SECTIONAL ELEVATION**

All dimensions to be checked on site. Do not obtain dimensions by scaling drawings. Structure to be removed shown dotted. Existing walls to be retained unless structurally unsound. These drawings are to be read in conjunction with all other consultants

drawings and specifications. All workmanship and materials shall be in accordance with the requirements of current editions, including amendments, of the relevant Australians Standards, Codes of Practice and the Building Code of Australia.

December 2023

**NOTES** 

AMENDMENTS