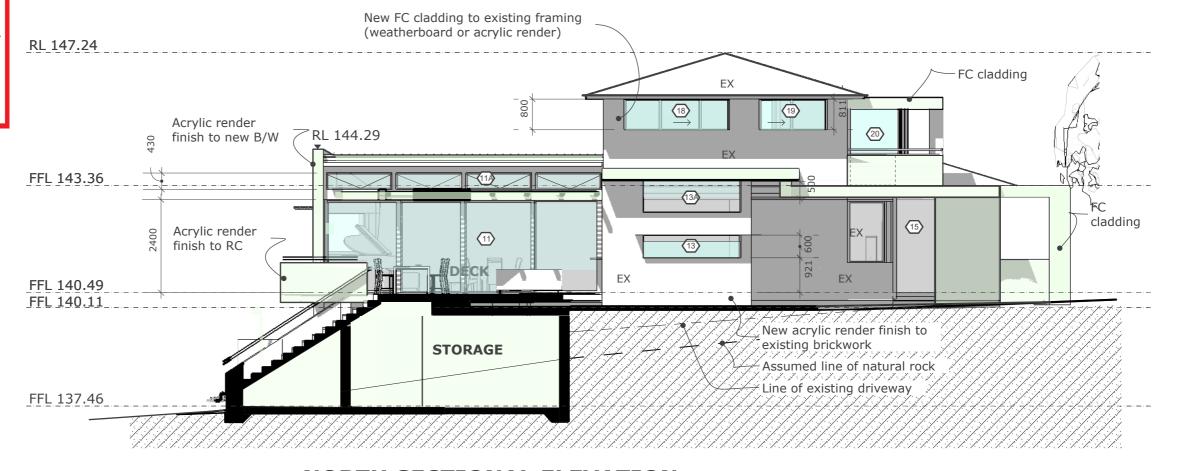

## **NORTH SECTIONAL ELEVATION**

All dimensions to be checked on site. Do not obtain dimensions by scaling drawings. Structure to be removed shown dotted. Existing walls to be retained unless structurally unsound. These drawings are to be read in conjunction with all other consultants

drawings and specifications. All workmanship and materials shall be in accordance with the requirements of current editions, including amendments, of the relevant Australians Standards, Codes of Practice and the Building Code of Australia.