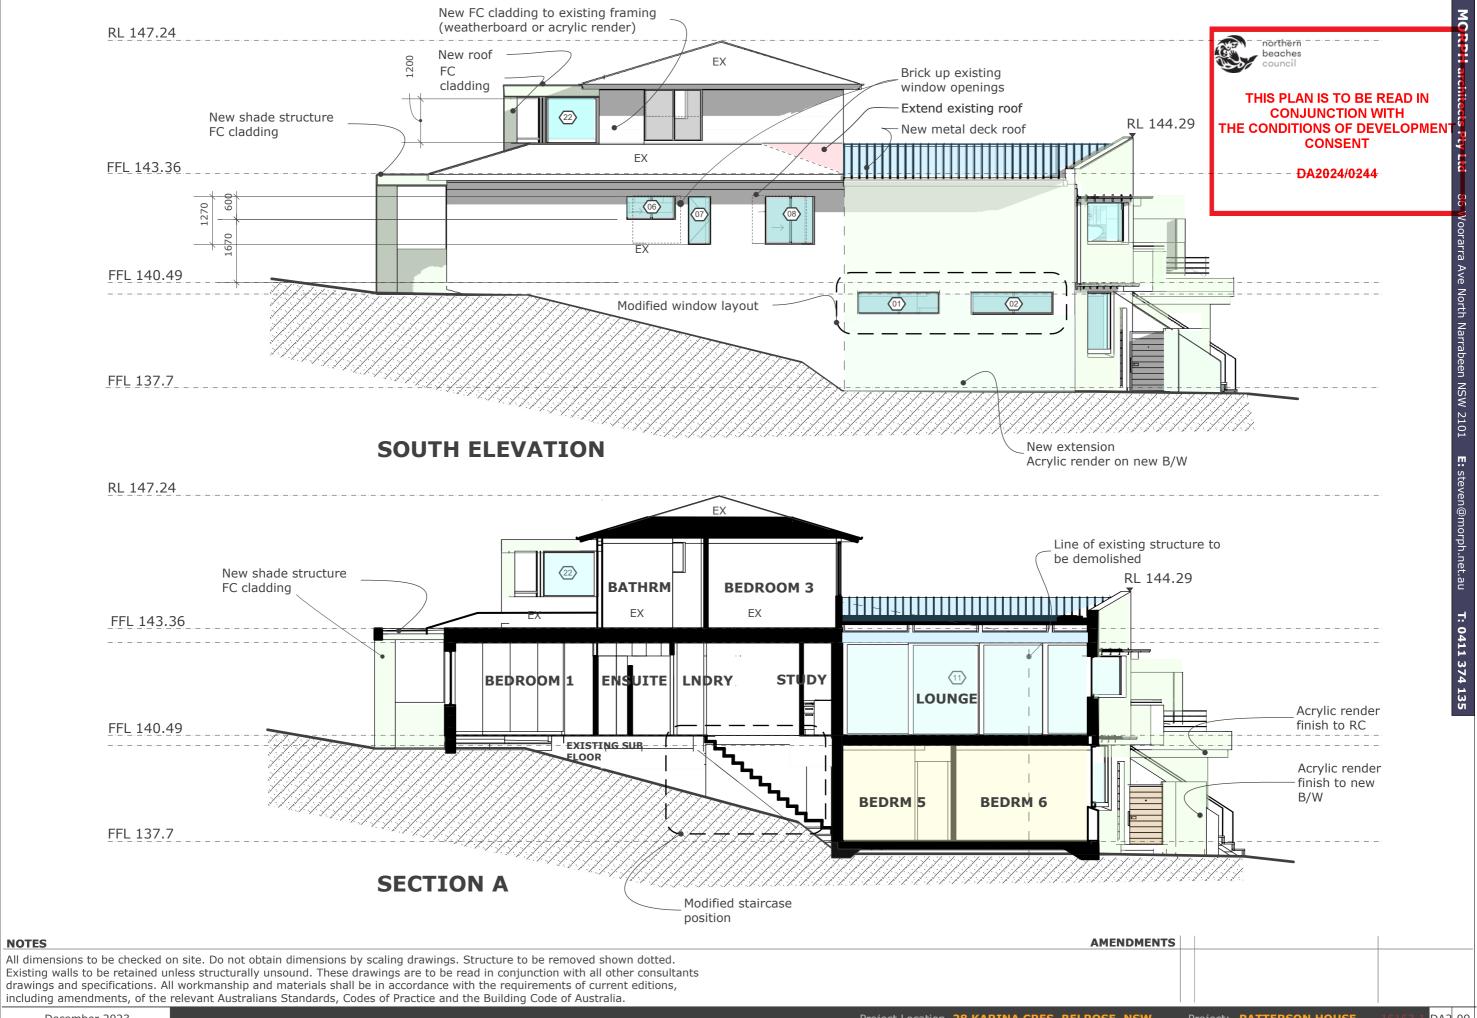

RES, BELROSE, NSW December 2023 SITE PLAN SCALE:1:200 Project: PATTERSON HOUSE









D...-



THIS PLAN IS TO BE READ IN **CONJUNCTION WITH** THE CONDITIONS OF DEVELOPMENT CONSENT

DA2024/0244

## **WEST SECTIONAL ELEVATION**



## **NORTH SECTIONAL ELEVATION**

All dimensions to be checked on site. Do not obtain dimensions by scaling drawings. Structure to be removed shown dotted. Existing walls to be retained unless structurally unsound. These drawings are to be read in conjunction with all other consultants

drawings and specifications. All workmanship and materials shall be in accordance with the requirements of current editions, including amendments, of the relevant Australians Standards, Codes of Practice and the Building Code of Australia.

December 2023

**NOTES** 

AMENDMENTS