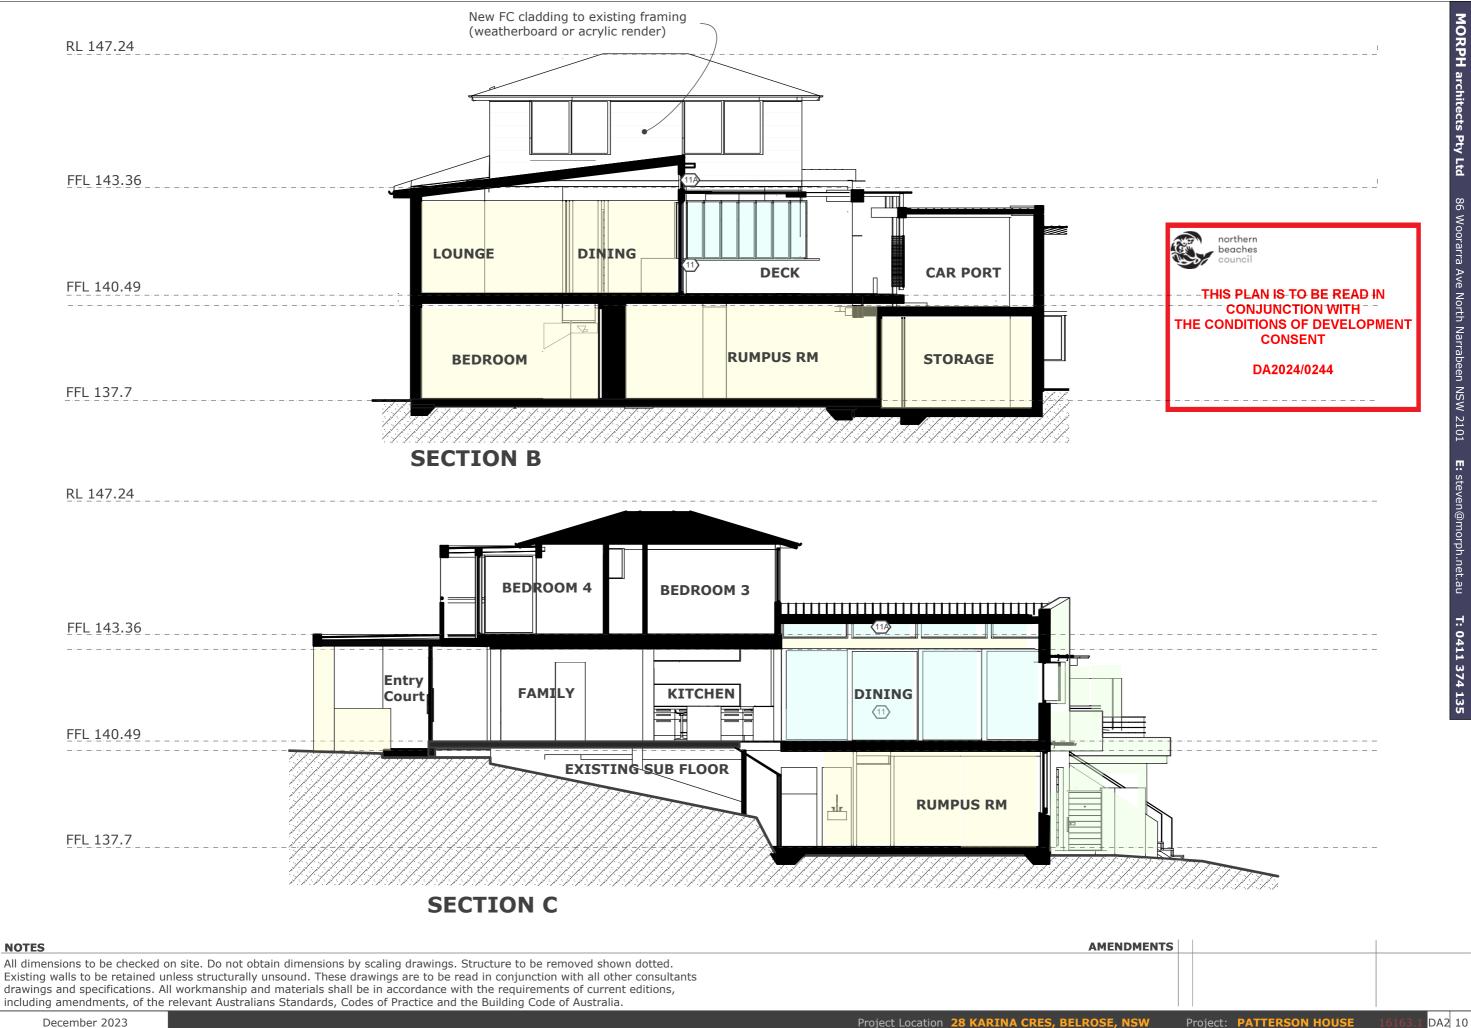

## **WEST SECTIONAL ELEVATION**

## **NORTH SECTIONAL ELEVATION**

All dimensions to be checked on site. Do not obtain dimensions by scaling drawings. Structure to be removed shown dotted. Existing walls to be retained unless structurally unsound. These drawings are to be read in conjunction with all other consultants

drawings and specifications. All workmanship and materials shall be in accordance with the requirements of current editions, including amendments, of the relevant Australians Standards, Codes of Practice and the Building Code of Australia.