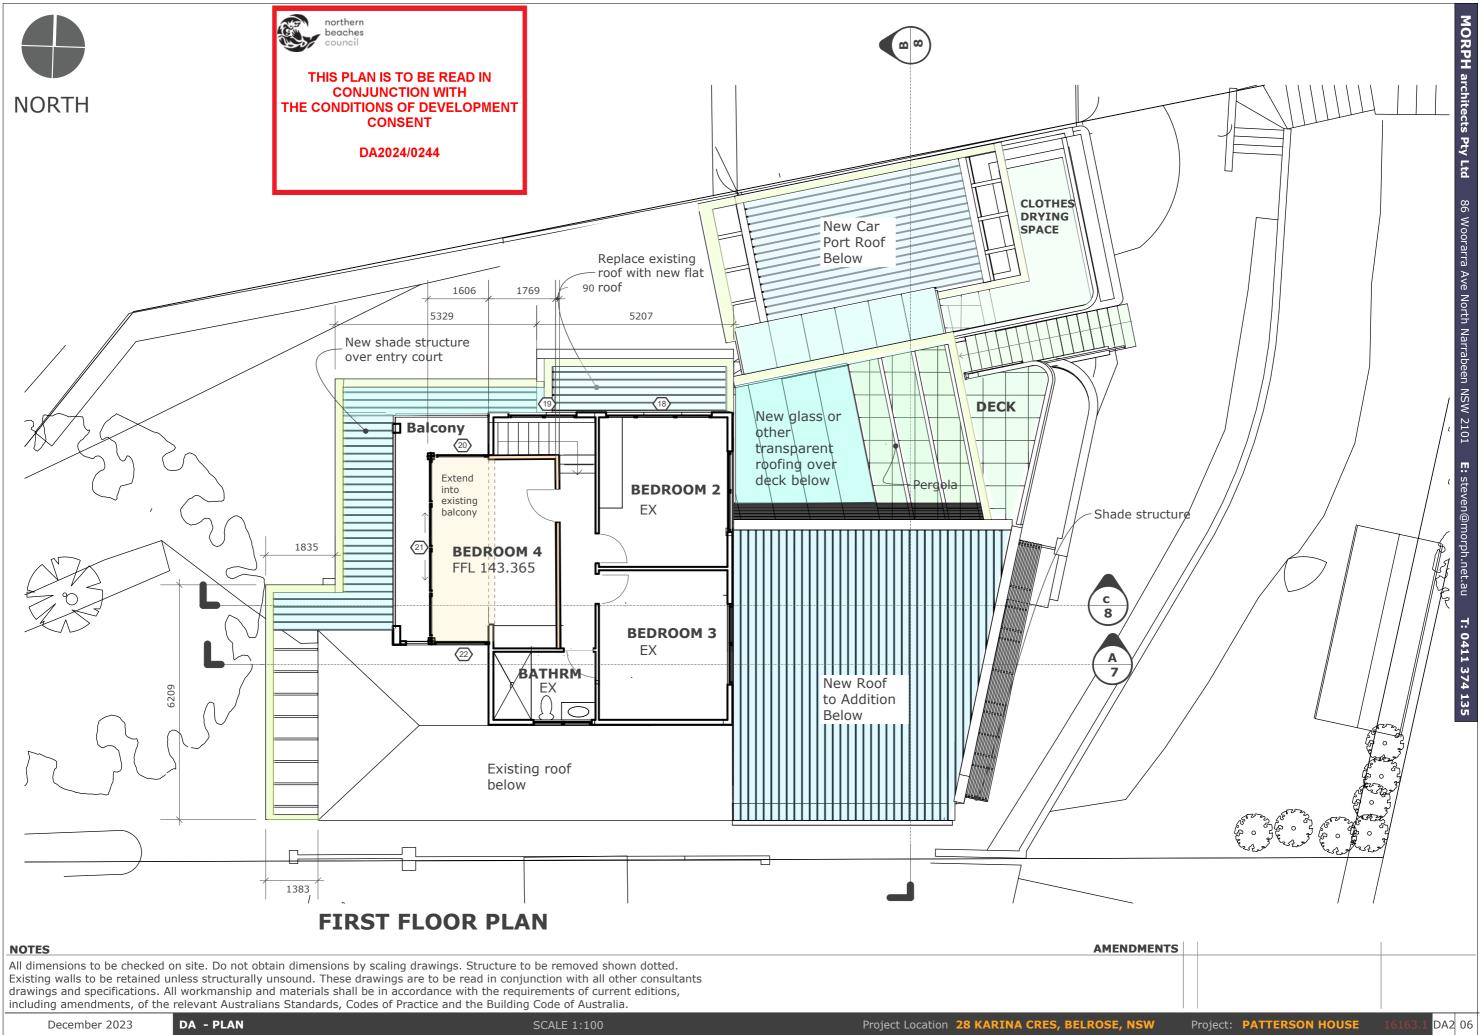

## **SITE PLAN** & SEDIMENT CONTROL PLAN

AMENDMENTS **NOTES** 

All dimensions to be checked on site. Do not obtain dimensions by scaling drawings. Structure to be removed shown dotted. Existing walls to be retained unless structurally unsound. These drawings are to be read in conjunction with all other consultants drawings and specifications. All workmanship and materials shall be in accordance with the requirements of current editions, including amendments, of the relevant Australians Standards, Codes of Practice and the Building Code of Australia.

Project Location 28 KARINA CRES, BELROSE, NSW December 2023 SITE PLAN SCALE:1:200 Project: PATTERSON HOUSE









D...-



THIS PLAN IS TO BE READ IN **CONJUNCTION WITH** THE CONDITIONS OF DEVELOPMENT CONSENT

DA2024/0244

## **WEST SECTIONAL ELEVATION**



## **NORTH SECTIONAL ELEVATION**

All dimensions to be checked on site. Do not obtain dimensions by scaling drawings. Structure to be removed shown dotted. Existing walls to be retained unless structurally unsound. These drawings are to be read in conjunction with all other consultants

drawings and specifications. All workmanship and materials shall be in accordance with the requirements of current editions, including amendments, of the relevant Australians Standards, Codes of Practice and the Building Code of Australia.

December 2023

**NOTES** 

AMENDMENTS