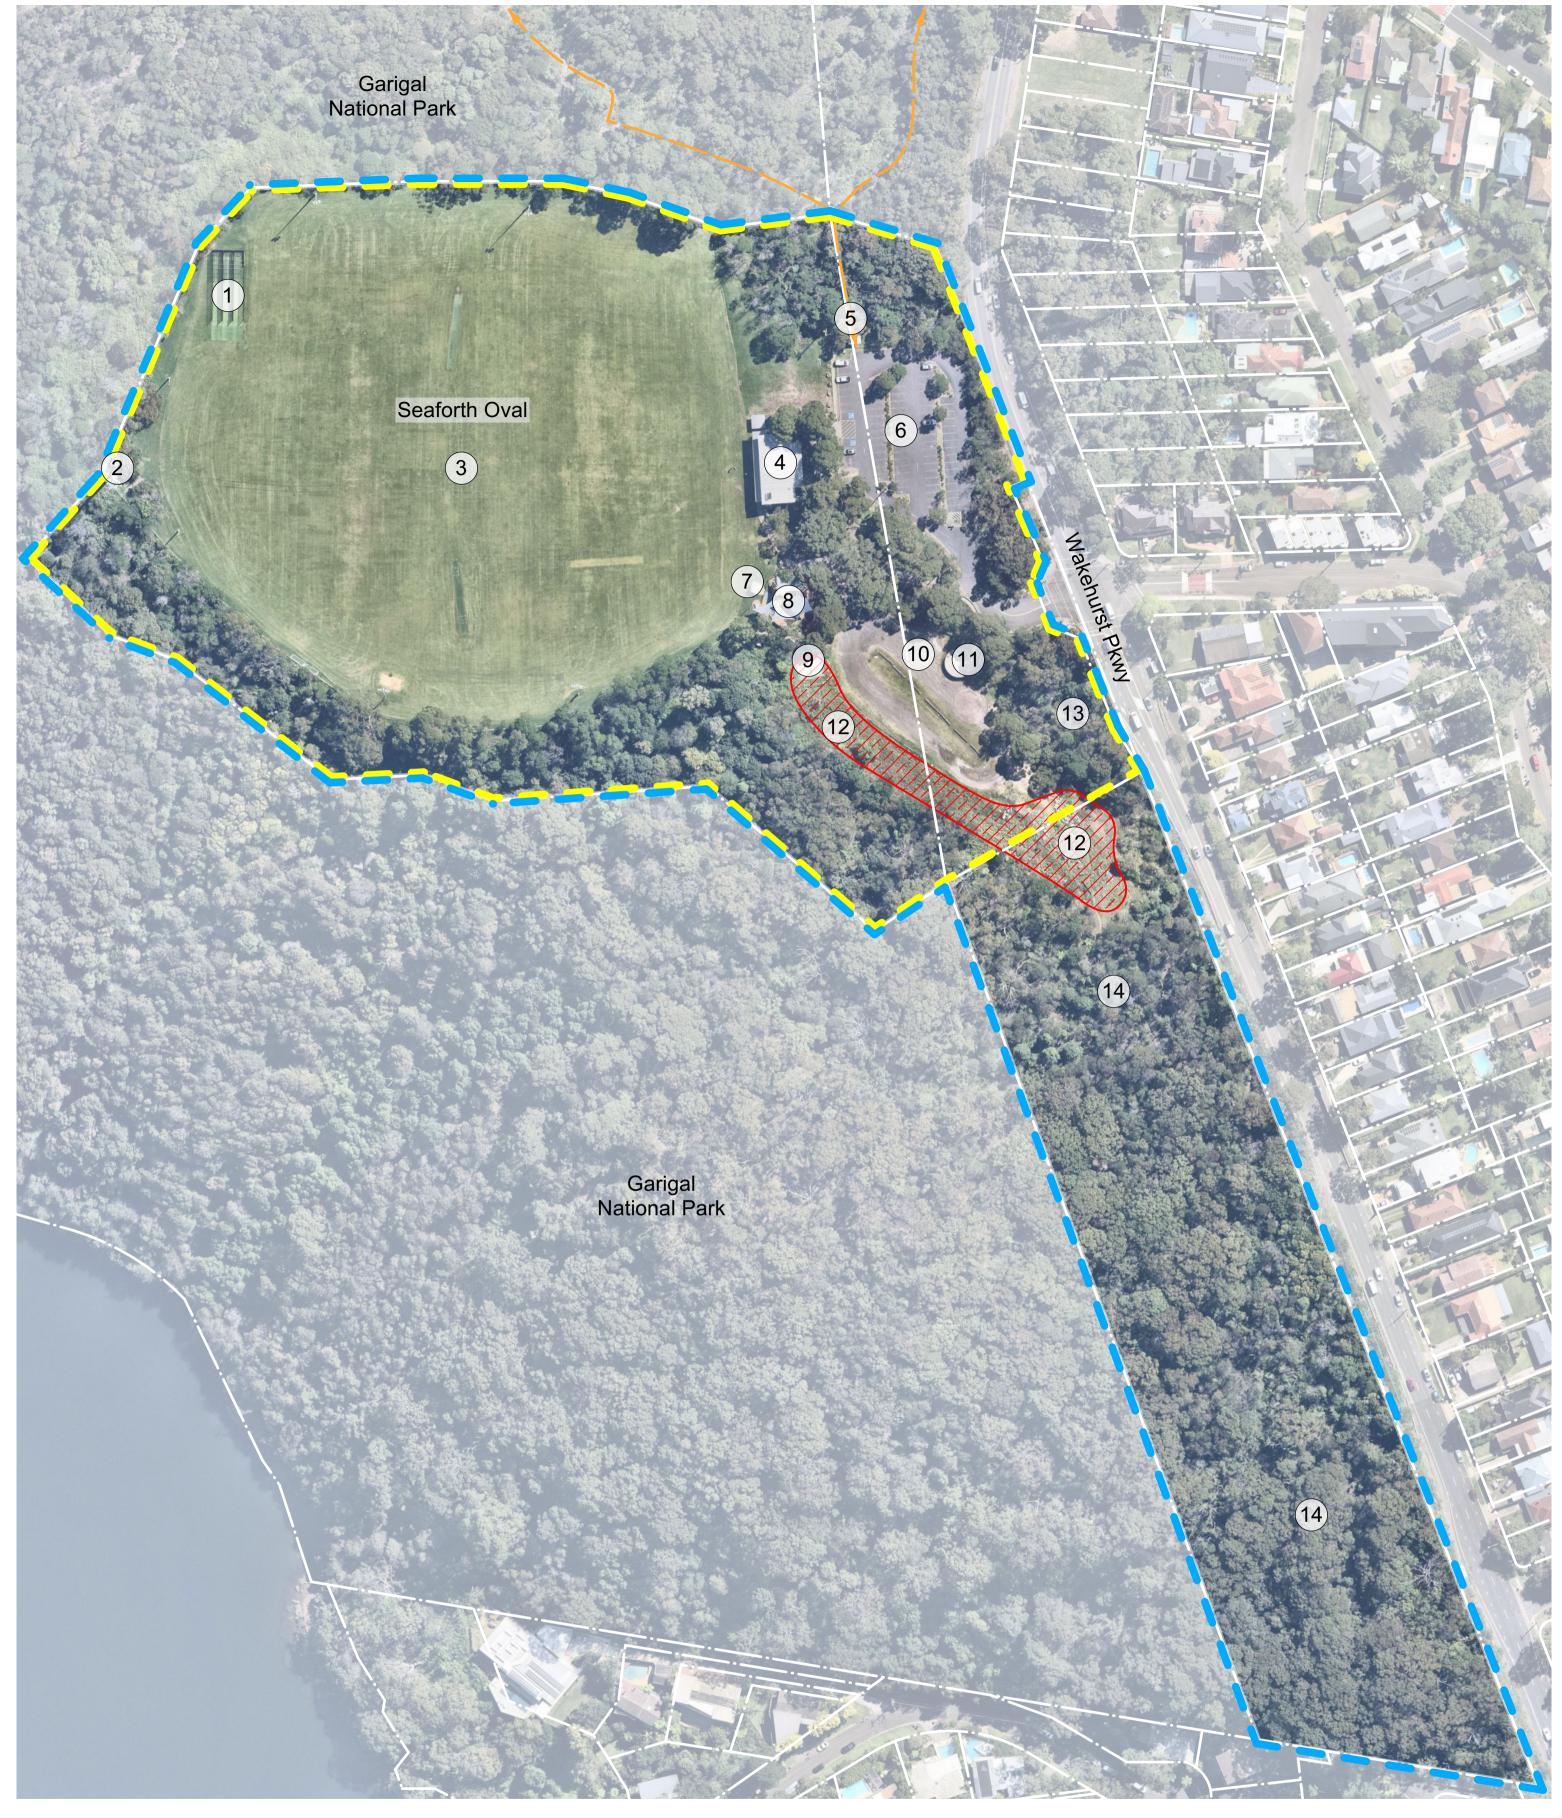

## SITE PLAN FEATURES

- 1 Cricket nets
- (2) Telecommunications tower
- 3 Sportsfields (including football in winter and cricket in summer)
- 4 Seaforth Community and Sporting Pavilion, and public amenities
- (5) Trailhead entry to Garigal National Park

- 6 Carpark
- 7 BBQ area
- 8 Playground
- 9 Basketball area

(10) Informal carpark

- (11) Water tanks
- 12) Indicative location of future bike park and associated landscaping (shown hatched red)
- 13) Duffys Forest Endangered Ecological Community
- (14) Adjacent Crown land (Council appointed Crown land manager)

## <u>LEGEND</u>

- 2004 PoM extent
- Seaforth Oval Reserve PoM extent
- National Park trails
- Indicative bike park location