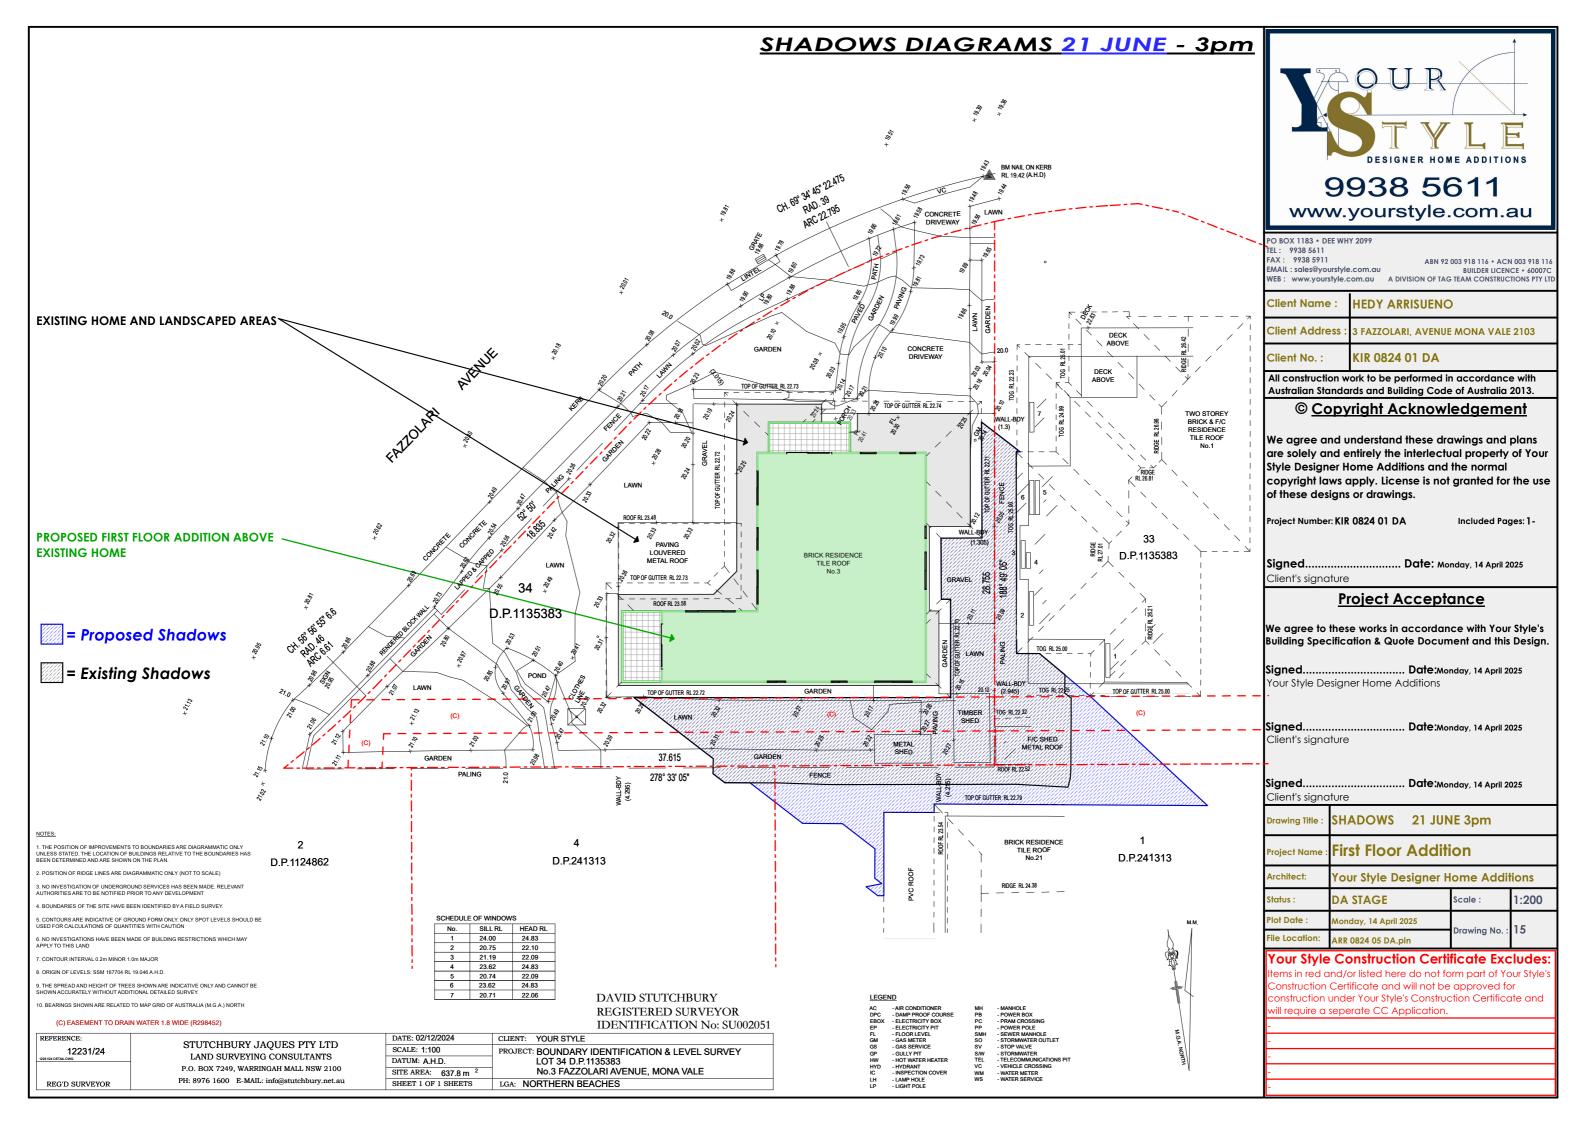

se of these designs or drawings.

Project Number: KIR 0824 01 DA Included Pages: 1-

Signed..... Client's signature

Project Acceptance

Date: Monday, 14 April 2025

We agree to these works in accordance with Your Style's Building Specification & Quote Document and this Design.

Signed...... Date:Monday, 14 April 2025 Client's signature

Project Name: First Floor Addition

Architect: Your Style Designer Home Additions

Status: DA STAGE Scale: 1:100

Plot Date: Monday, 14 April 2025

File Location: ARR 0824 05 DA.pln

#### Your Style Construction Certificate Excludes:

Items in red and/or listed here do not form part of Your Style's Construction Certificate and will not be approved for construction under Your Style's Construction Certificate and will require a seperate CC Application.













| Client Name :    | HEDY ARRISUENO                     | Dı        |
|------------------|------------------------------------|-----------|
| Client Address : | 3 FAZZOLARI, AVENUE MONA VALE 2103 | Dr        |
| Client No. :     | KIR 0824 01 DA                     | PO<br>TEL |
| Proiect Name :   | First Floor Addition               | FA:<br>EM |

**SCHEDULE OF FINISHES** Prawing Title 25 **DRAWINGS** rawing No. :

lot Date : Monday, 14 April 2025

PO BOX 1183 • DEE WHY 2099

TEL: 9938 5611

FAX: 9938 5911

ABN 92 003 918 116 • ACN 003 918 116

EMAIL: sales@yourstyle.com.au

BUILDER LICENCE • 60007C

WEB: www.yourstyle.com.au A DIVISION OF TAG TEAM CONSTRUCTIONS PTY LTD





| EXTERNAL WALLS | DULUX - SERENA QUARTER |
|----------------|------------------------|
| FASCIA         |