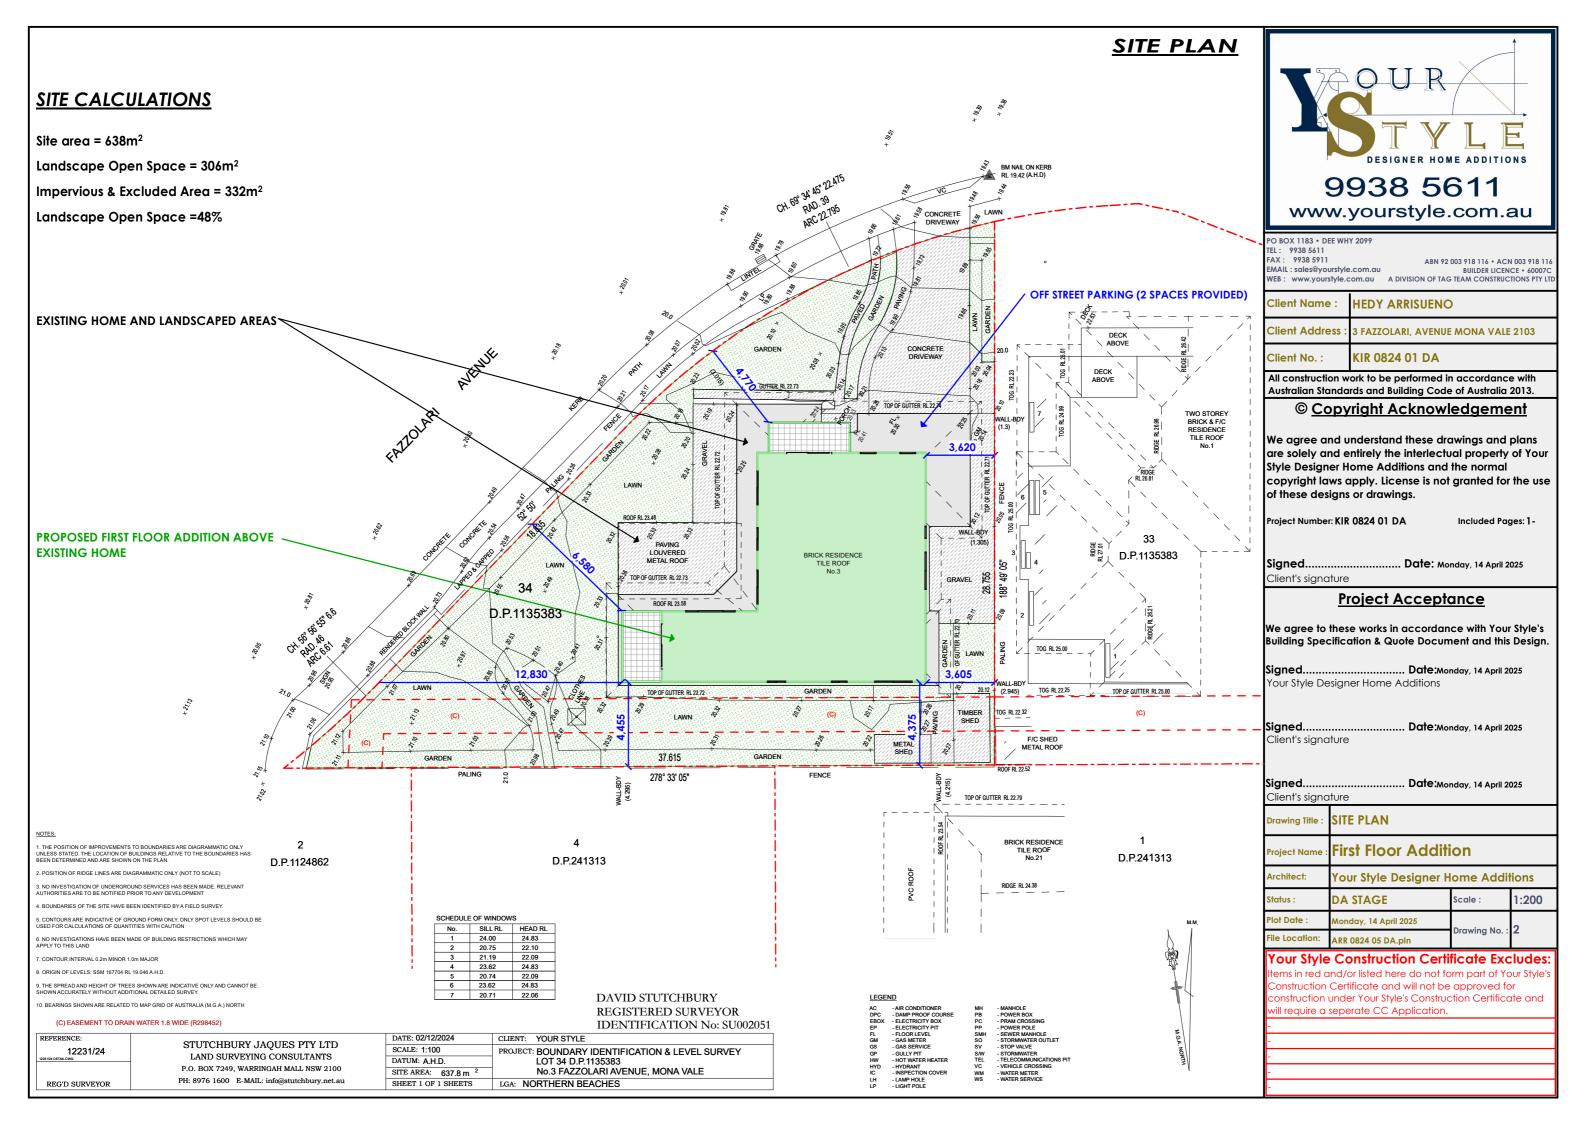

# SECTIONS (A-A & B-B)

9938 5611 www.yourstyle.com.au

| ient Name :                                            | HEDY | ARRISU       | ENO                    |         |         |       |     |
|--------------------------------------------------------|------|--------------|------------------------|---------|---------|-------|-----|
| C: 9938 5911  AIL: sales@yourstyle  B: www.yourstyle.c |      | A DIVISION ( | BN 92 003<br>OF TAG TE | BUILDER | LICENCE | • 600 | 07C |
| : 9938 5611                                            |      |              |                        |         |         |       |     |

Client Address: 3 FAZZOLARI, AVENUE MONA VALE 2103

Client No. : KIR 0824 01 DA

PO BOX 1183 • DEE WHY 2099

All construction work to be performed in accordance with Australian Standards and Building Code of Australia 2013.

Signed...... Date:Monday, 14 April 2025 Client's signature

| Drawing Title : | SECTIONS                           |               |       |
|-----------------|------------------------------------|---------------|-------|
| Project Name :  | First Floor Addition               |               |       |
| Architect:      | Your Style Designer Home Additions |               |       |
| Status :        | DA STAGE                           | Scale :       | 1:100 |
| Plot Date :     | Monday, 14 April 2025              | Danisla a Na  | 0     |
| File Location:  | ARR 0824 05 DA.pln                 | Drawing No. : | 7     |