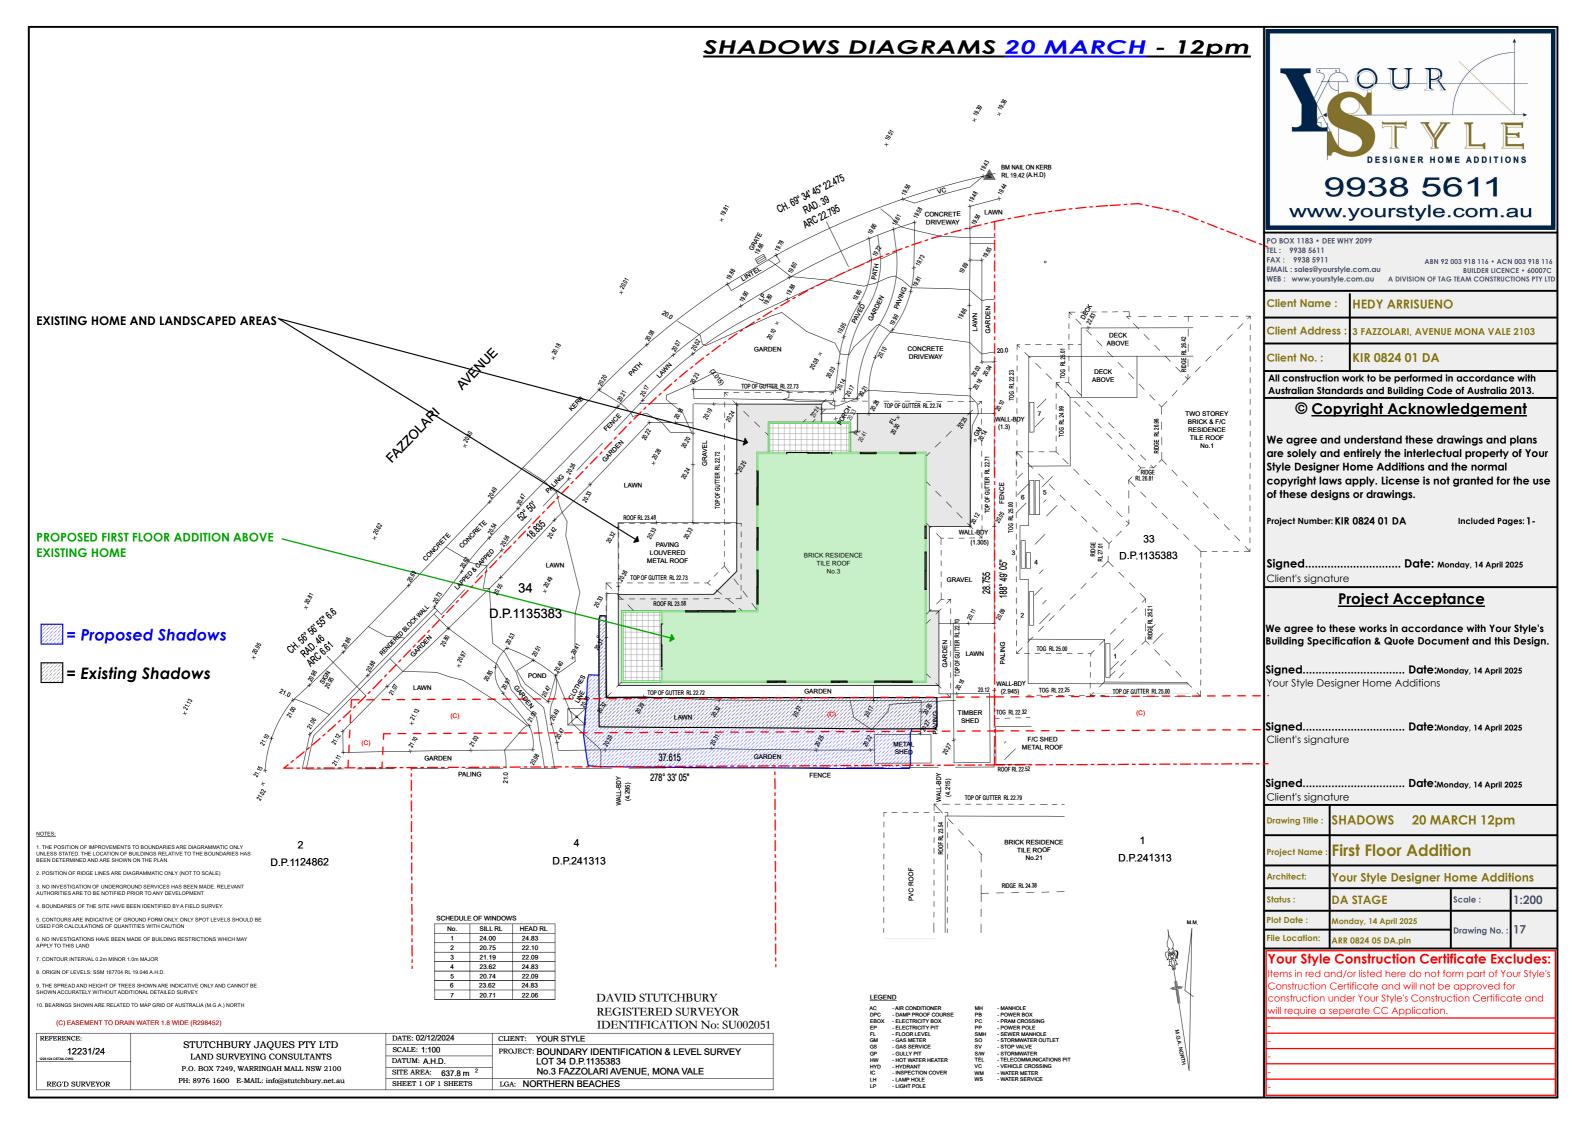

f these designs or drawings.

Project Number: KIR 0824 01 DA Included Pages: 1-

Signed..... Client's signature

Project Acceptance

Date: Monday, 14 April 2025

We agree to these works in accordance with Your Style's Building Specification & Quote Document and this Design.

Signed...... Date:Monday, 14 April 2025 Client's signature

Project Name: First Floor Addition

Architect: Your Style Designer Home Additions

Status: DA STAGE Scale: 1:100

Plot Date: Monday, 14 April 2025

File Location: ARR 0824 05 DA.pln

#### Your Style Construction Certificate Excludes:

Items in red and/or listed here do not form part of Your Style's Construction Certificate and will not be approved for construction under Your Style's Construction Certificate and will require a seperate CC Application.













| Client Name :    | HEDY ARRISUENO                     | Dı        |
|------------------|------------------------------------|-----------|
| Client Address : | 3 FAZZOLARI, AVENUE MONA VALE 2103 | Dr        |
| Client No. :     | KIR 0824 01 DA                     | PO<br>TEL |
| Proiect Name :   | First Floor Addition               | FA:<br>EM |

**SCHEDULE OF FINISHES** Prawing Title 25 **DRAWINGS** rawing No. :

lot Date : Monday, 14 April 2025

PO BOX 1183 • DEE WHY 2099

TEL: 9938 5611

FAX: 9938 5911

ABN 92 003 918 116 • ACN 003 918 116

EMAIL: sales@yourstyle.com.au

BUILDER LICENCE • 60007C

WEB: www.yourstyle.com.au A DIVISION OF TAG TEAM CONSTRUCTIONS PTY LTD





| EXTERNAL WALLS | DULUX - SERENA QUARTER |
|----------------|------------------------|
| FASCIA         | DULU