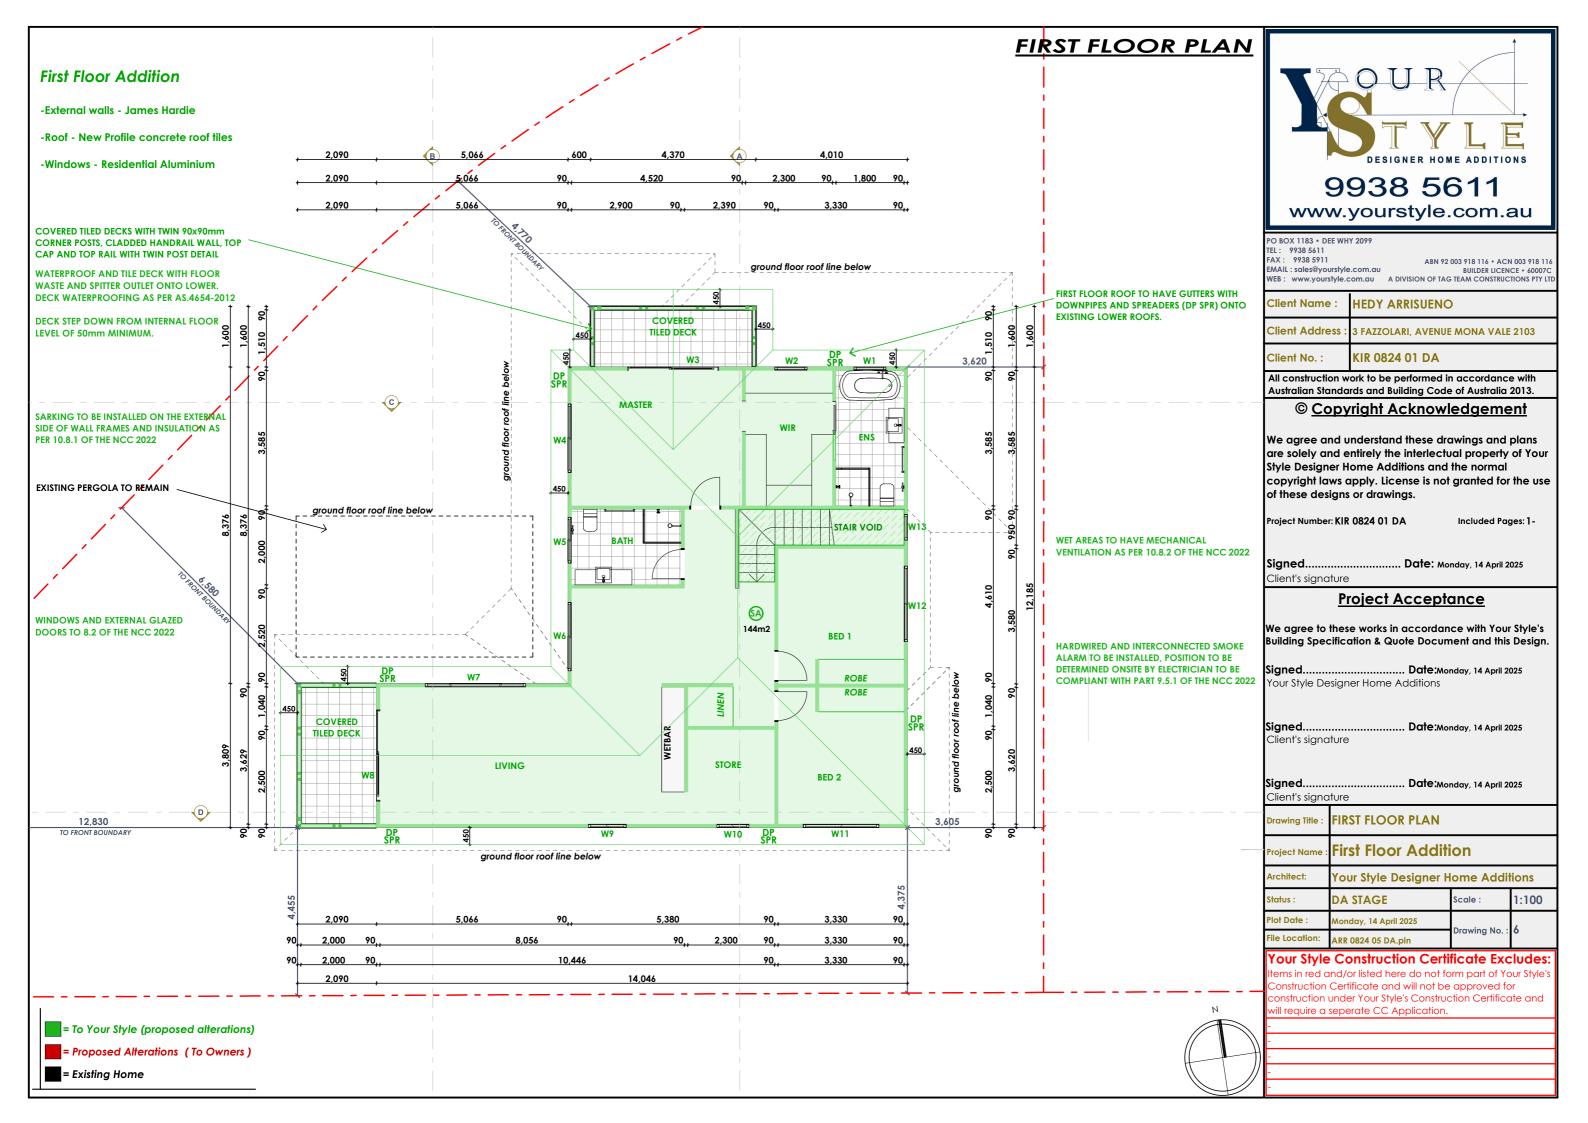

# SECTIONS (A-A & B-B)

9938 5611 www.yourstyle.com.au

| ient Name :                                            | HEDY | ARRISU       | ENO                    |         |         |       |     |
|--------------------------------------------------------|------|--------------|------------------------|---------|---------|-------|-----|
| C: 9938 5911  AIL: sales@yourstyle  B: www.yourstyle.c |      | A DIVISION ( | BN 92 003<br>OF TAG TE | BUILDER | LICENCE | • 600 | 07C |
| : 9938 5611                                            |      |              |                        |         |         |       |     |

Client Address: 3 FAZZOLARI, AVENUE MONA VALE 2103

Client No. : KIR 0824 01 DA

PO BOX 1183 • DEE WHY 2099

All construction work to be performed in accordance with Australian Standards and Building Code of Australia 2013.

Signed...... Date:Monday, 14 April 2025 Client's signature

| Drawing Title : | SECTIONS                           |               |       |
|-----------------|------------------------------------|---------------|-------|
| Project Name :  | First Floor Addition               |               |       |
| Architect:      | Your Style Designer Home Additions |               |       |
| Status :        | DA STAGE                           | Scale :       | 1:100 |
| Plot Date :     | Monday, 14 April 2025              | Danisla a Na  | 0     |
| File Location:  | ARR 0824 05 DA.pln                 | Drawing No. : | 7     |