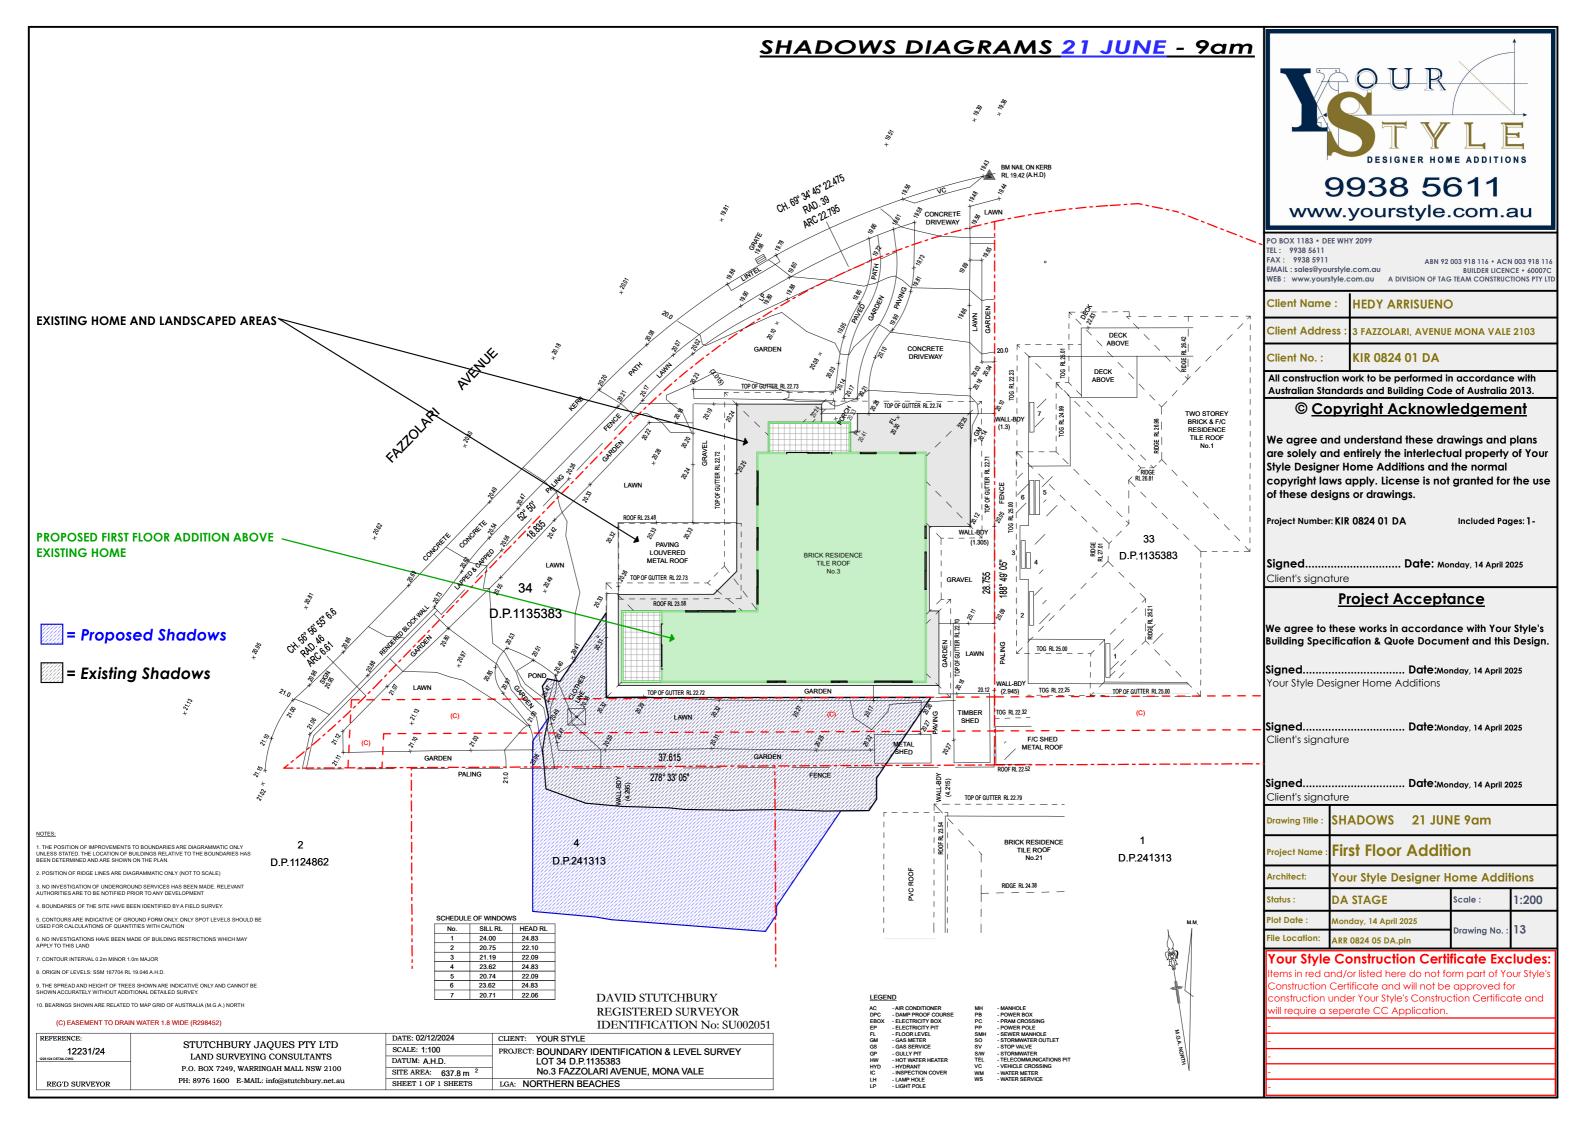

he use of these designs or drawings.

Project Number: KIR 0824 01 DA Included Pages: 1-

Signed..... Client's signature

Project Acceptance

Date: Monday, 14 April 2025

We agree to these works in accordance with Your Style's Building Specification & Quote Document and this Design.

Signed...... Date:Monday, 14 April 2025 Client's signature

Project Name: First Floor Addition

Architect: Your Style Designer Home Additions

Status: DA STAGE Scale: 1:100

Plot Date: Monday, 14 April 2025

File Location: ARR 0824 05 DA.pln

#### Your Style Construction Certificate Excludes:

Items in red and/or listed here do not form part of Your Style's Construction Certificate and will not be approved for construction under Your Style's Construction Certificate and will require a seperate CC Application.













| Client Name :    | HEDY ARRISUENO                     | Dı        |
|------------------|------------------------------------|-----------|
| Client Address : | 3 FAZZOLARI, AVENUE MONA VALE 2103 | Dr        |
| Client No. :     | KIR 0824 01 DA                     | PO<br>TEL |
| Proiect Name :   | First Floor Addition               | FA:<br>EM |

**SCHEDULE OF FINISHES** Prawing Title 25 **DRAWINGS** rawing No. :

lot Date : Monday, 14 April 2025

PO BOX 1183 • DEE WHY 2099

TEL: 9938 5611

FAX: 9938 5911

ABN 92 003 918 116 • ACN 003 918 116

EMAIL: sales@yourstyle.com.au

BUILDER LICENCE • 60007C

WEB: www.yourstyle.com.au A DIVISION OF TAG TEAM CONSTRUCTIONS PTY LTD





| EXTERNAL WALLS | DULUX - SERENA QUARTER |
|----------------|------------------------|
| FASCIA