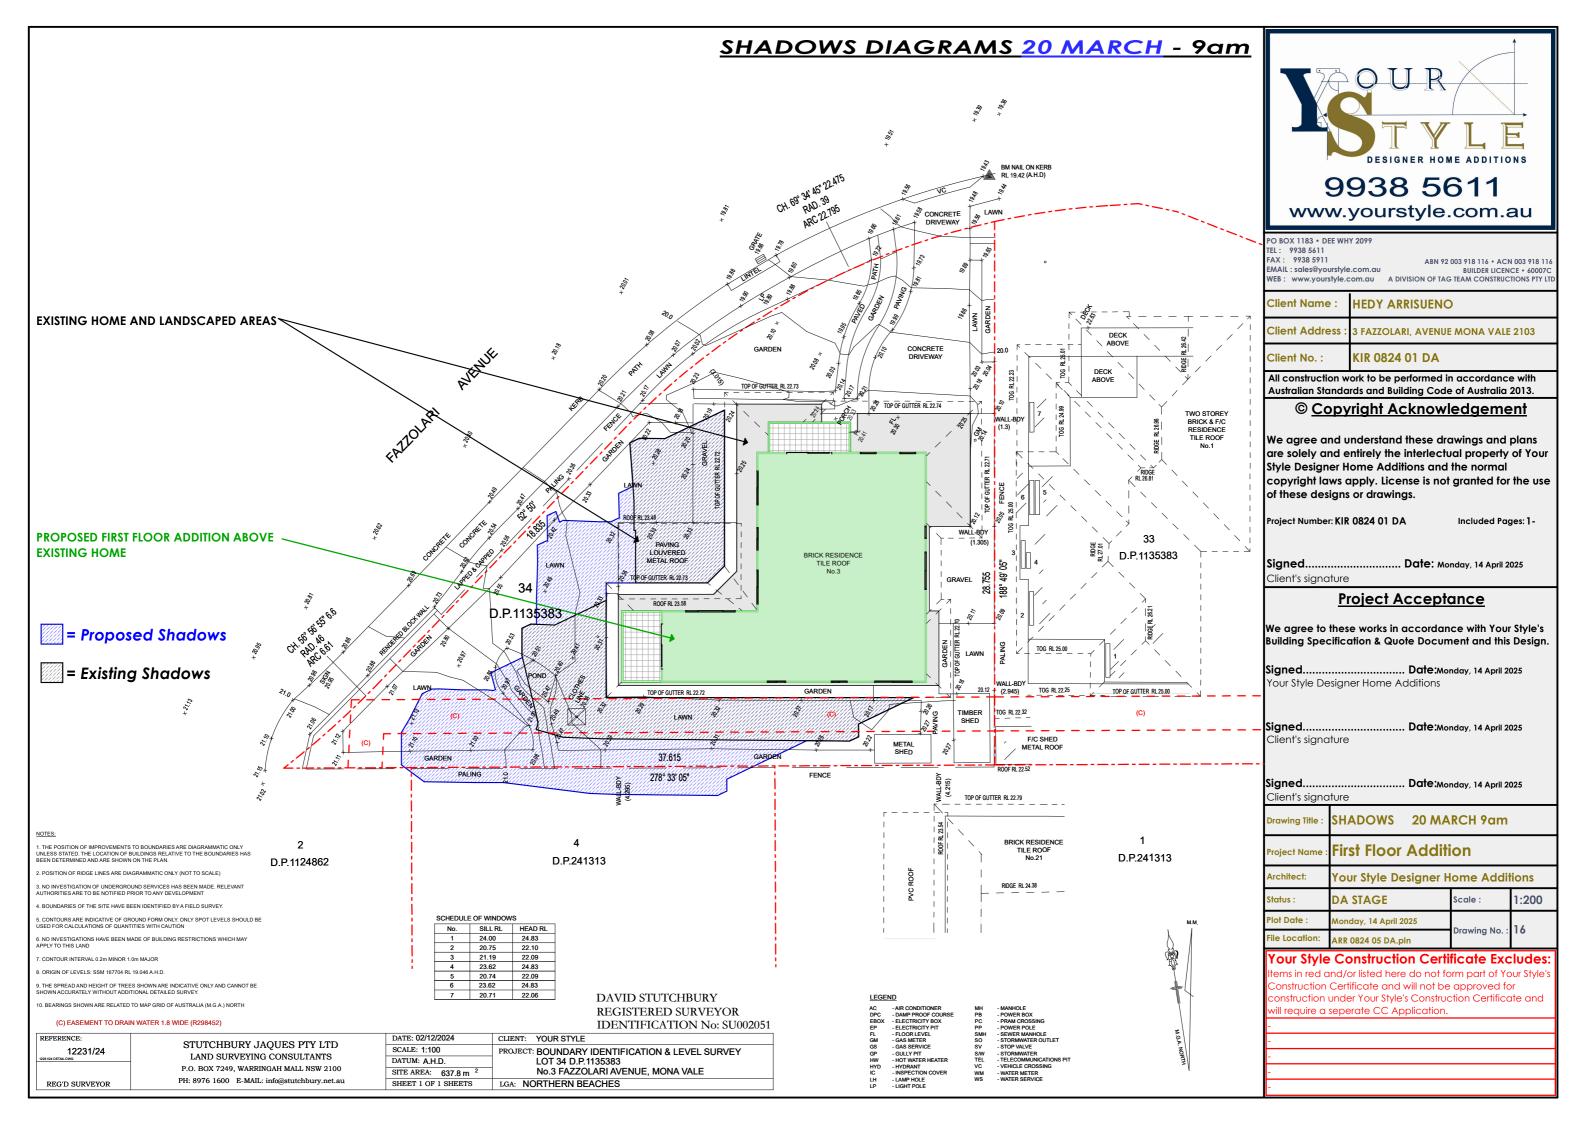

of these designs or drawings.

Project Number: KIR 0824 01 DA Included Pages: 1-

Signed..... Client's signature

Project Acceptance

Date: Monday, 14 April 2025

We agree to these works in accordance with Your Style's Building Specification & Quote Document and this Design.

Signed...... Date:Monday, 14 April 2025 Client's signature

Project Name: First Floor Addition

Architect: Your Style Designer Home Additions

Status: DA STAGE Scale: 1:100

Plot Date: Monday, 14 April 2025

File Location: ARR 0824 05 DA.pln

#### Your Style Construction Certificate Excludes:

Items in red and/or listed here do not form part of Your Style's Construction Certificate and will not be approved for construction under Your Style's Construction Certificate and will require a seperate CC Application.













| Client Name :    | HEDY ARRISUENO                     | Dı        |
|------------------|------------------------------------|-----------|
| Client Address : | 3 FAZZOLARI, AVENUE MONA VALE 2103 | Dr        |
| Client No. :     | KIR 0824 01 DA                     | PO<br>TEL |
| Proiect Name :   | First Floor Addition               | FA:<br>EM |

**SCHEDULE OF FINISHES** Prawing Title 25 **DRAWINGS** rawing No. :

lot Date : Monday, 14 April 2025

PO BOX 1183 • DEE WHY 2099

TEL: 9938 5611

FAX: 9938 5911

ABN 92 003 918 116 • ACN 003 918 116

EMAIL: sales@yourstyle.com.au

BUILDER LICENCE • 60007C

WEB: www.yourstyle.com.au A DIVISION OF TAG TEAM CONSTRUCTIONS PTY LTD





| EXTERNAL WALLS | DULUX - SERENA QUARTER |
|----------------|------------------------|
| FASCIA         | DU