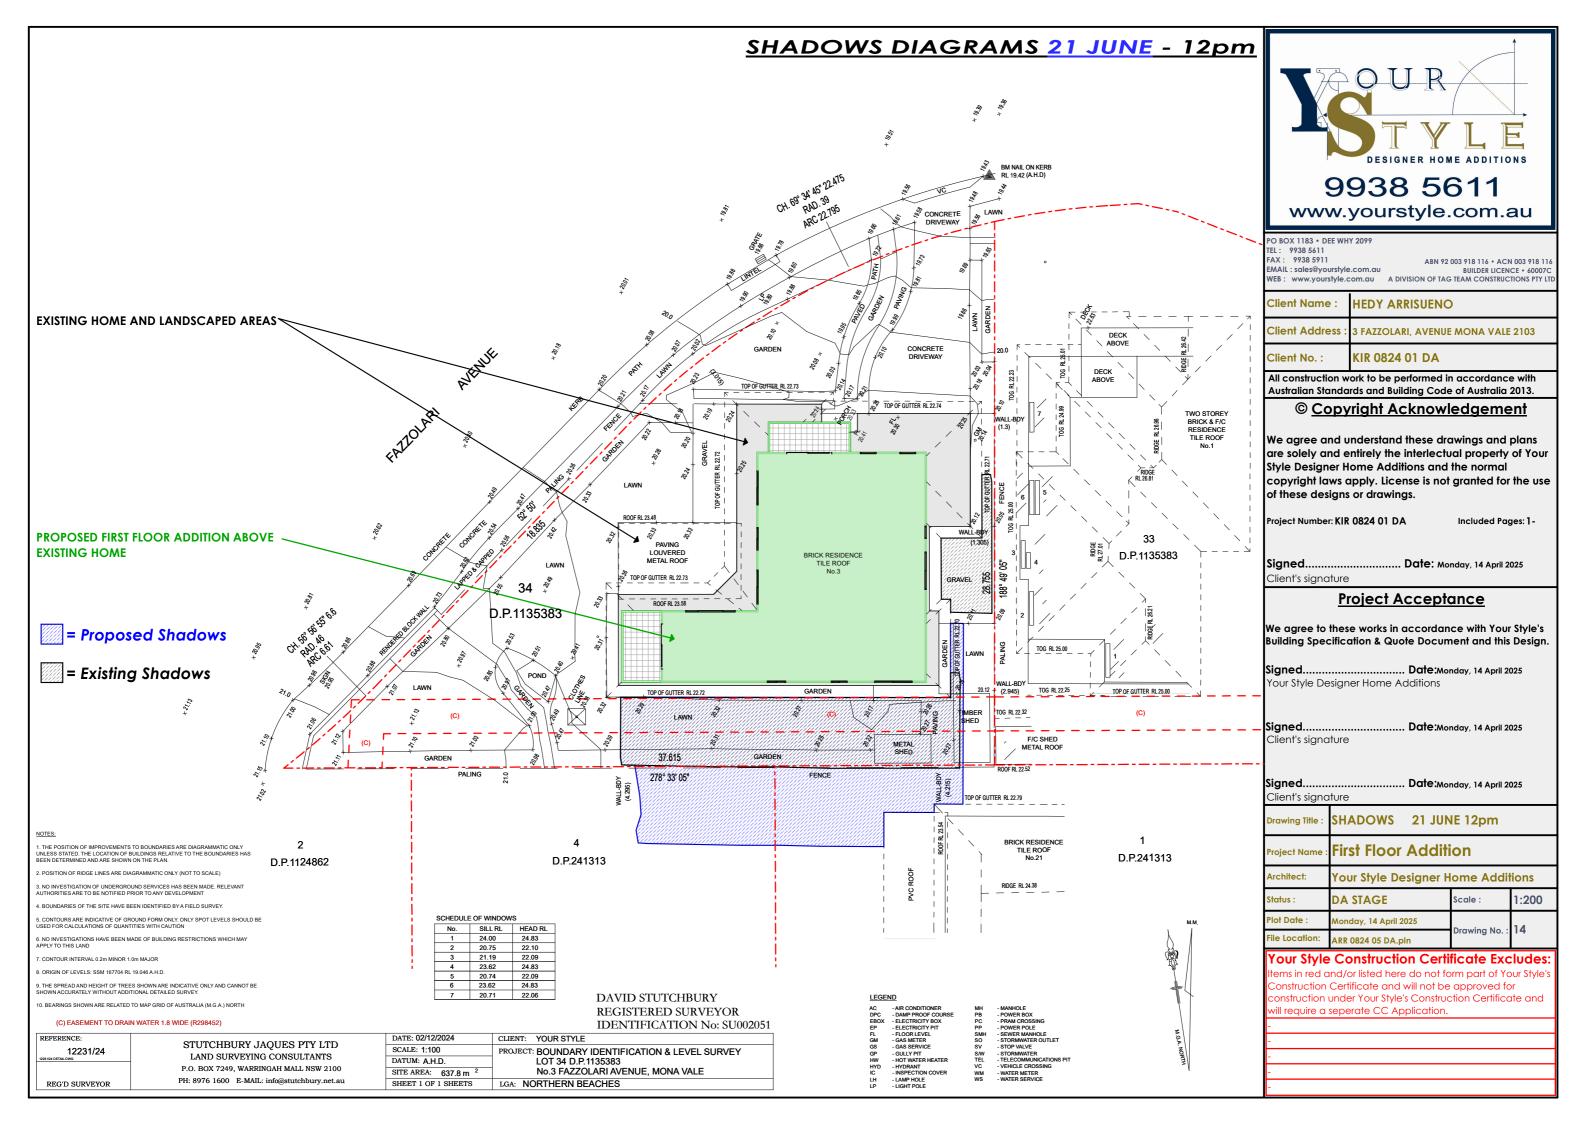

use of these designs or drawings.

Project Number: KIR 0824 01 DA Included Pages: 1-

Signed..... Client's signature

Project Acceptance

Date: Monday, 14 April 2025

We agree to these works in accordance with Your Style's Building Specification & Quote Document and this Design.

Signed...... Date:Monday, 14 April 2025 Client's signature

Project Name: First Floor Addition

Architect: Your Style Designer Home Additions

Status: DA STAGE Scale: 1:100

Plot Date: Monday, 14 April 2025

File Location: ARR 0824 05 DA.pln

#### Your Style Construction Certificate Excludes:

Items in red and/or listed here do not form part of Your Style's Construction Certificate and will not be approved for construction under Your Style's Construction Certificate and will require a seperate CC Application.













| Client Name :    | HEDY ARRISUENO                     | Dı        |
|------------------|------------------------------------|-----------|
| Client Address : | 3 FAZZOLARI, AVENUE MONA VALE 2103 | Dr        |
| Client No. :     | KIR 0824 01 DA                     | PO<br>TEL |
| Proiect Name :   | First Floor Addition               | FA:<br>EM |

**SCHEDULE OF FINISHES** Prawing Title 25 **DRAWINGS** rawing No. :

lot Date : Monday, 14 April 2025

PO BOX 1183 • DEE WHY 2099

TEL: 9938 5611

FAX: 9938 5911

ABN 92 003 918 116 • ACN 003 918 116

EMAIL: sales@yourstyle.com.au

BUILDER LICENCE • 60007C

WEB: www.yourstyle.com.au A DIVISION OF TAG TEAM CONSTRUCTIONS PTY LTD





| EXTERNAL WALLS | DULUX - SERENA QUARTER |
|----------------|------------------------|
| FASCIA