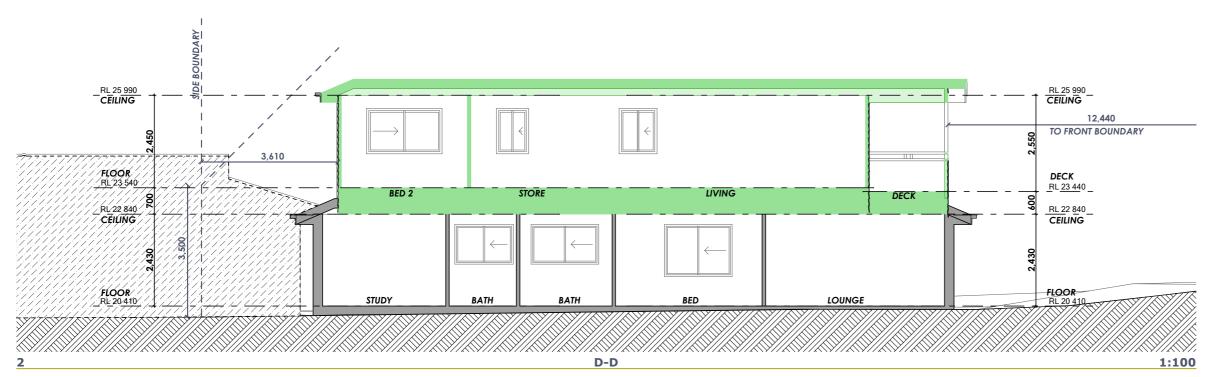

# SECTIONS (A-A & B-B)

9938 5611 www.yourstyle.com.au

| ient Name :                                            | HEDY | ARRISU       | ENO                    |         |         |       |     |
|--------------------------------------------------------|------|--------------|------------------------|---------|---------|-------|-----|
| C: 9938 5911  AIL: sales@yourstyle  B: www.yourstyle.c |      | A DIVISION ( | BN 92 003<br>OF TAG TE | BUILDER | LICENCE | • 600 | 07C |
| : 9938 5611                                            |      |              |                        |         |         |       |     |

Signed...... Date:Monday, 14 April 2025 Client's signature

| Drawing Title : | SECTIONS                           |               |       |
|-----------------|------------------------------------|---------------|-------|
| Project Name :  | First Floor Addition               |               |       |
| Architect:      | Your Style Designer Home Additions |               |       |
| Status :        | DA STAGE                           | Scale :       | 1:100 |
| Plot Date :     | Monday, 14 April 2025              | Danisla a Na  | 0     |
| File Location:  | ARR 0824 05 DA.pln                 | Drawing No. : | 7     |