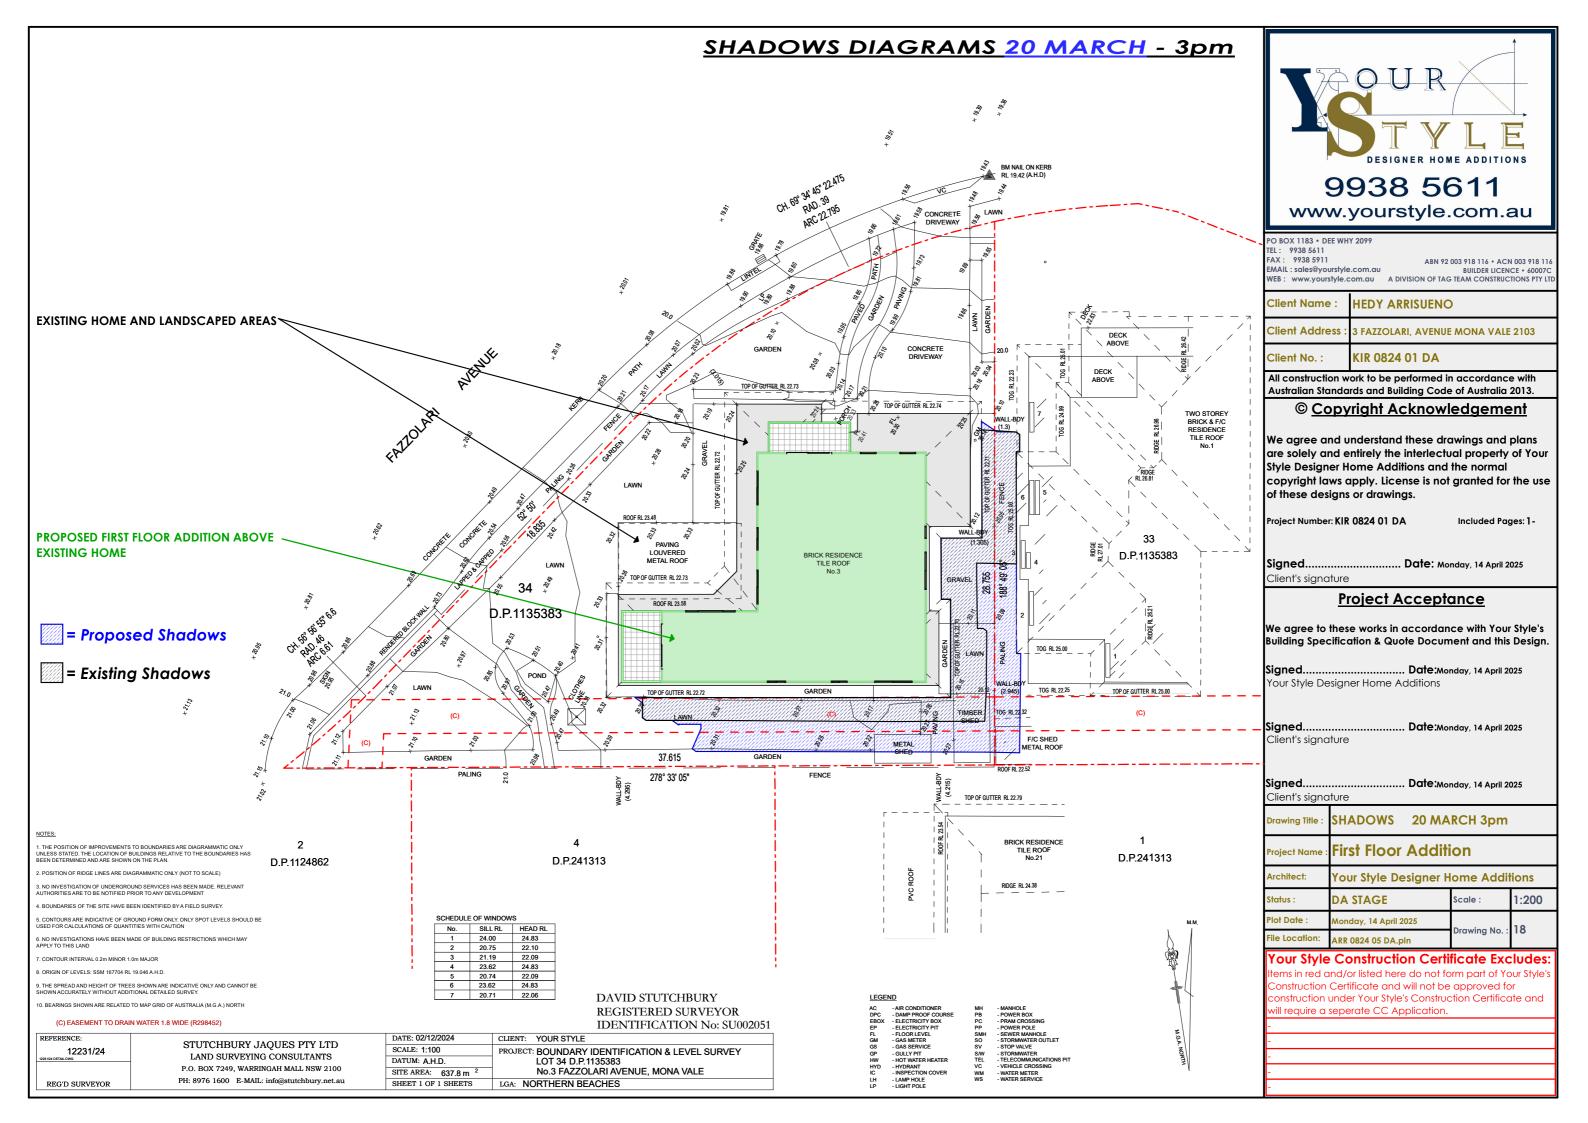

these designs or drawings.

Project Number: KIR 0824 01 DA Included Pages: 1-

Signed..... Client's signature

Project Acceptance

Date: Monday, 14 April 2025

We agree to these works in accordance with Your Style's Building Specification & Quote Document and this Design.

Signed...... Date:Monday, 14 April 2025 Client's signature

Project Name: First Floor Addition

Architect: Your Style Designer Home Additions

Status: DA STAGE Scale: 1:100

Plot Date: Monday, 14 April 2025

File Location: ARR 0824 05 DA.pln

#### Your Style Construction Certificate Excludes:

Items in red and/or listed here do not form part of Your Style's Construction Certificate and will not be approved for construction under Your Style's Construction Certificate and will require a seperate CC Application.













| Client Name :    | HEDY ARRISUENO                     | Dı        |
|------------------|------------------------------------|-----------|
| Client Address : | 3 FAZZOLARI, AVENUE MONA VALE 2103 | Dr        |
| Client No. :     | KIR 0824 01 DA                     | PO<br>TEL |
| Proiect Name :   | First Floor Addition               | FA:<br>EM |

**SCHEDULE OF FINISHES** Prawing Title 25 **DRAWINGS** rawing No. :

lot Date : Monday, 14 April 2025

PO BOX 1183 • DEE WHY 2099

TEL: 9938 5611

FAX: 9938 5911

ABN 92 003 918 116 • ACN 003 918 116

EMAIL: sales@yourstyle.com.au

BUILDER LICENCE • 60007C

WEB: www.yourstyle.com.au A DIVISION OF TAG TEAM CONSTRUCTIONS PTY LTD





| EXTERNAL WALLS | DULUX - SERENA QUARTER |
|----------------|------------------------|
| FASCIA         | DULUX