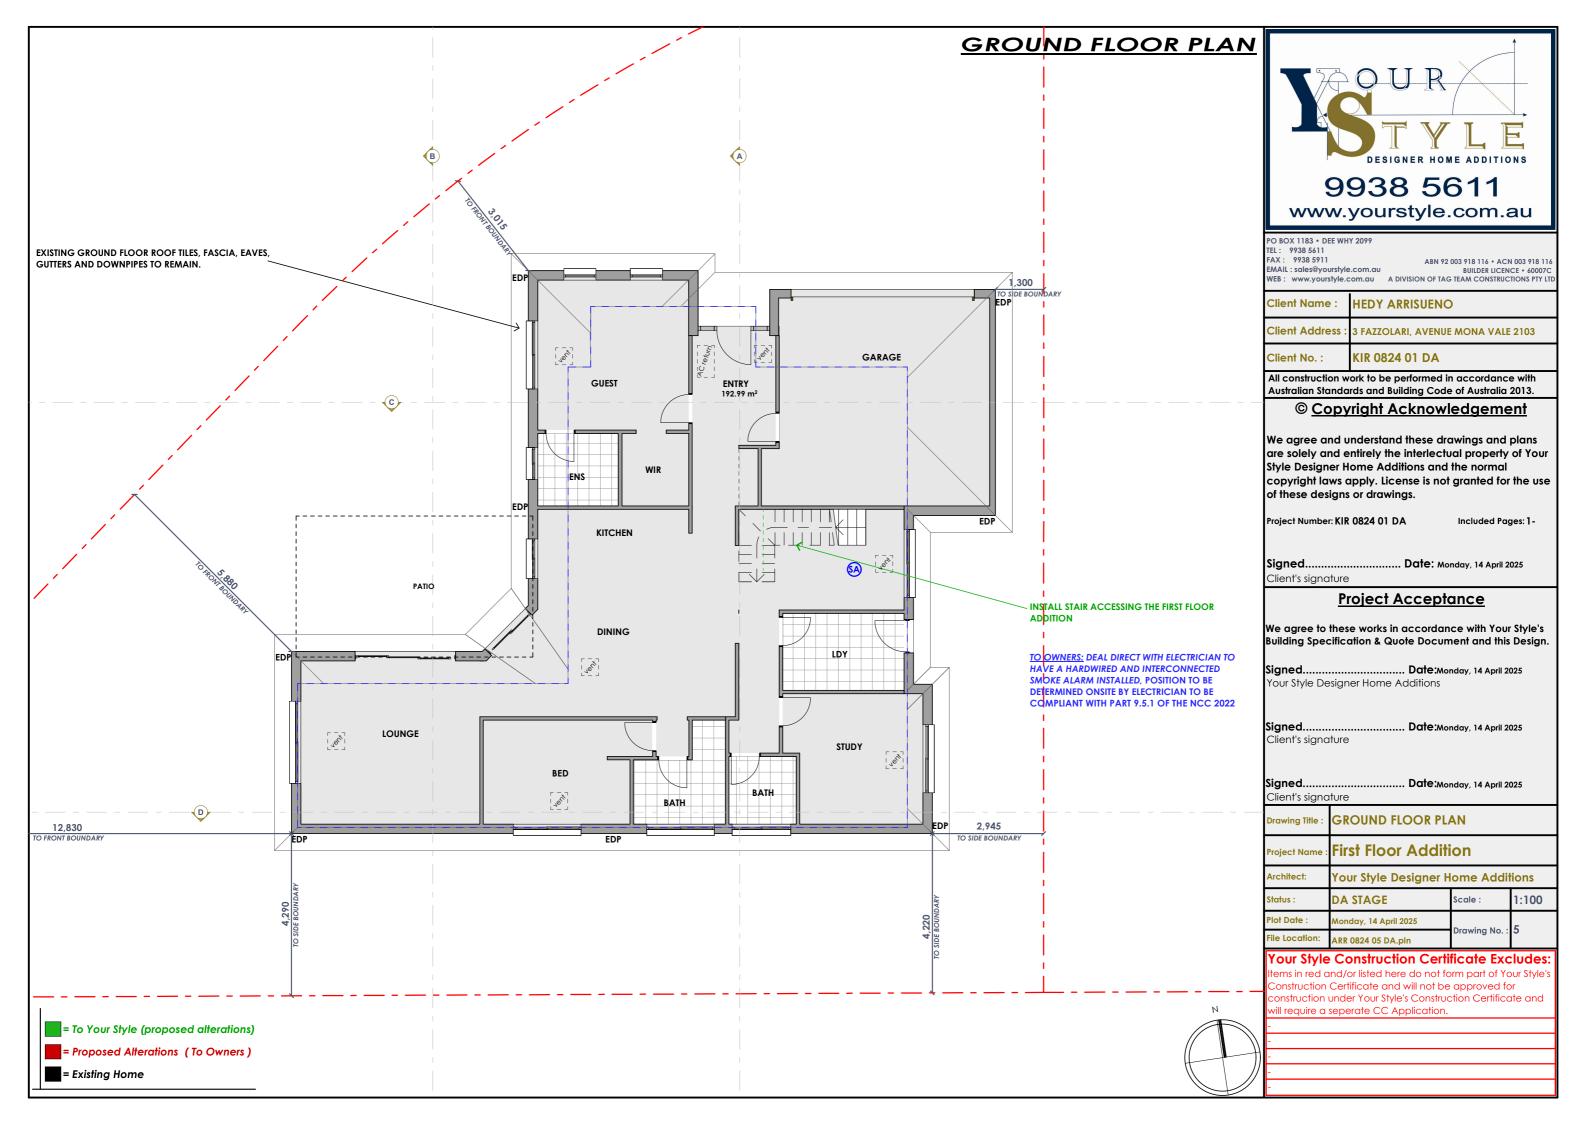

# SECTIONS (A-A & B-B)

9938 5611 www.yourstyle.com.au

| ient Name :                                            | HEDY | ARRISU       | ENO                    |         |         |       |     |
|--------------------------------------------------------|------|--------------|------------------------|---------|---------|-------|-----|
| C: 9938 5911  AIL: sales@yourstyle  B: www.yourstyle.c |      | A DIVISION ( | BN 92 003<br>OF TAG TE | BUILDER | LICENCE | • 600 | 07C |
| : 9938 5611                                            |      |              |                        |         |         |       |     |

Client Address: 3 FAZZOLARI, AVENUE MONA VALE 2103

Client No. : KIR 0824 01 DA

PO BOX 1183 • DEE WHY 2099

All construction work to be performed in accordance with Australian Standards and Building Code of Australia 2013.

Signed...... Date:Monday, 14 April 2025 Client's signature

| Drawing Title : | SECTIONS                           |               |       |
|-----------------|------------------------------------|---------------|-------|
| Project Name :  | First Floor Addition               |               |       |
| Architect:      | Your Style Designer Home Additions |               |       |
| Status :        | DA STAGE                           | Scale :       | 1:100 |
| Plot Date :     | Monday, 14 April 2025              | Danisla a Na  | 0     |
| File Location:  | ARR 0824 05 DA.pln                 | Drawing No. : | 7     |