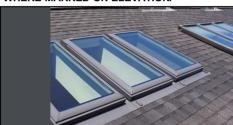

FSL FIXED SKY LIGHT POWDERCOAT FINISH 'BLACK' OR SIMILAR WHERE MARKED ON ELEVATION.

AFD ALUMINIUM FRENCH DOOR POWDERCOAT FINISH 'BLACK' OR SIMILAR WHERE MARKED ON ELEVATION.

THIS PLAN IS TO BE READ IN CONJUNCTION WITH THE CONDITIONS OF DEVELOPMENT CONSENT