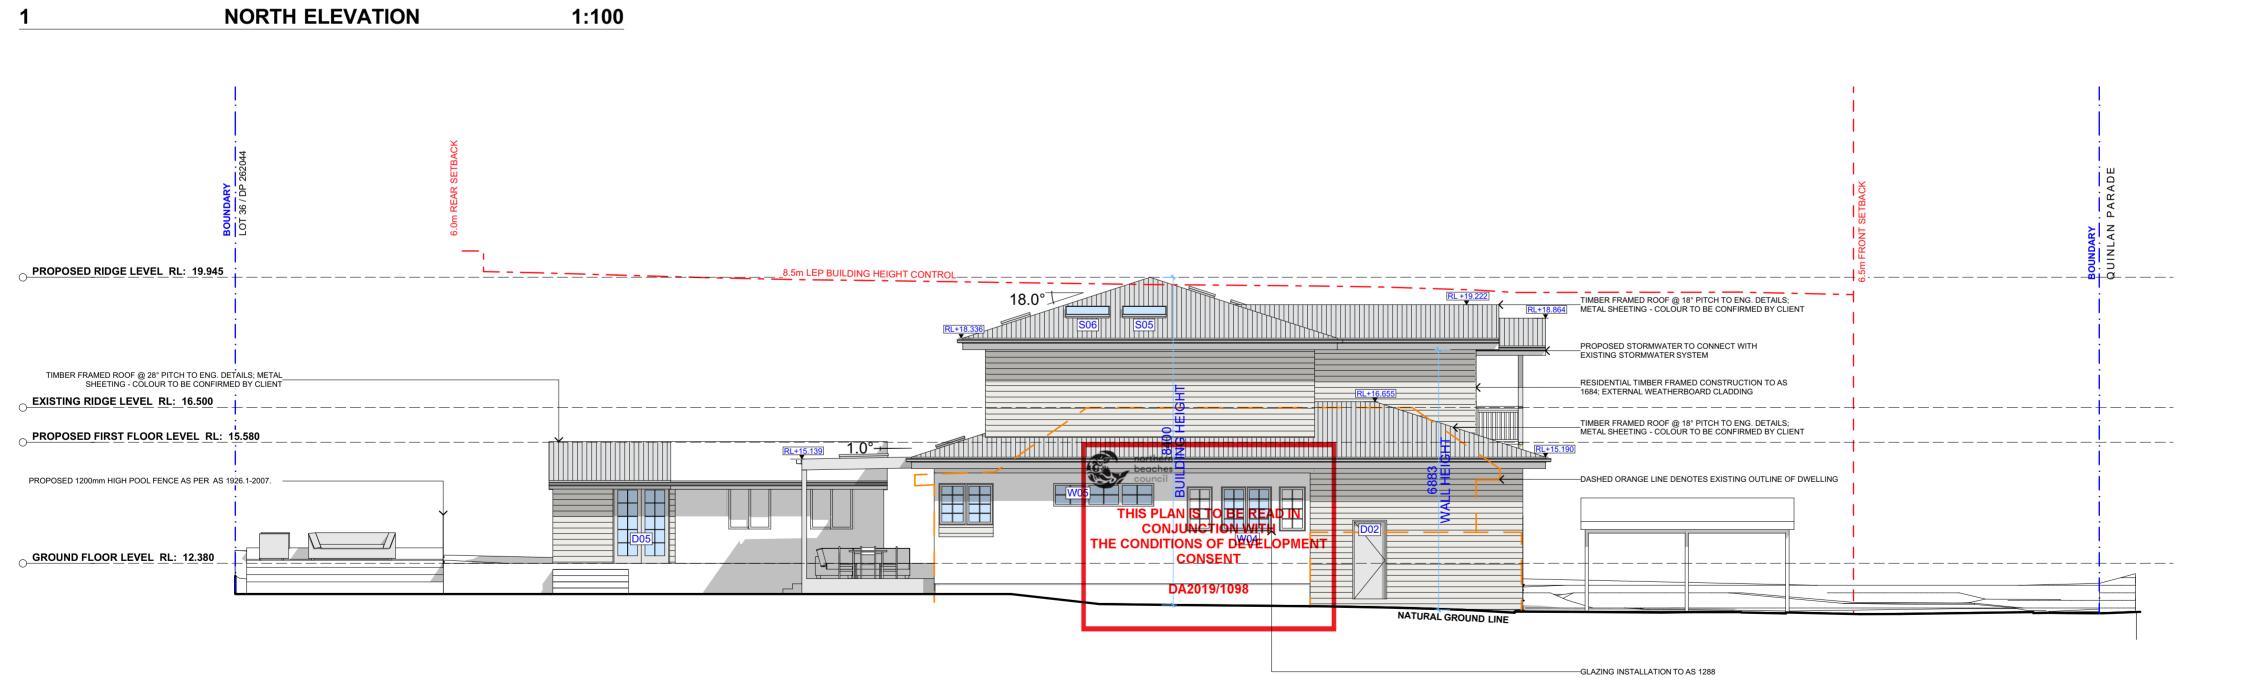

DATE
Thursday 32 January SCALE

SCALE 1:100 @A2

REV. DATE COMMENTS DRWN NOTES | DRWN | NUIES | This drawing is the copyright of Action Plans and not be altered, reproduced or transmitted in any form or by any means in part or in whole with the written permission of Action Plans. | E. Do not scale measure from drawings. Figured dimensions are to be used only. | | CLIENT DRAWING NO. DRAWING NAME **ACTION PLANS EXISTING** — — DEMOLISHED NICOLA & TRISTAN NORTH / EAST ELEVATION **DA06** GLAZING – – EXISTING OUTLINE DA SET REV A Do not scale measure from drawings. Figured dimensions are to be used only.