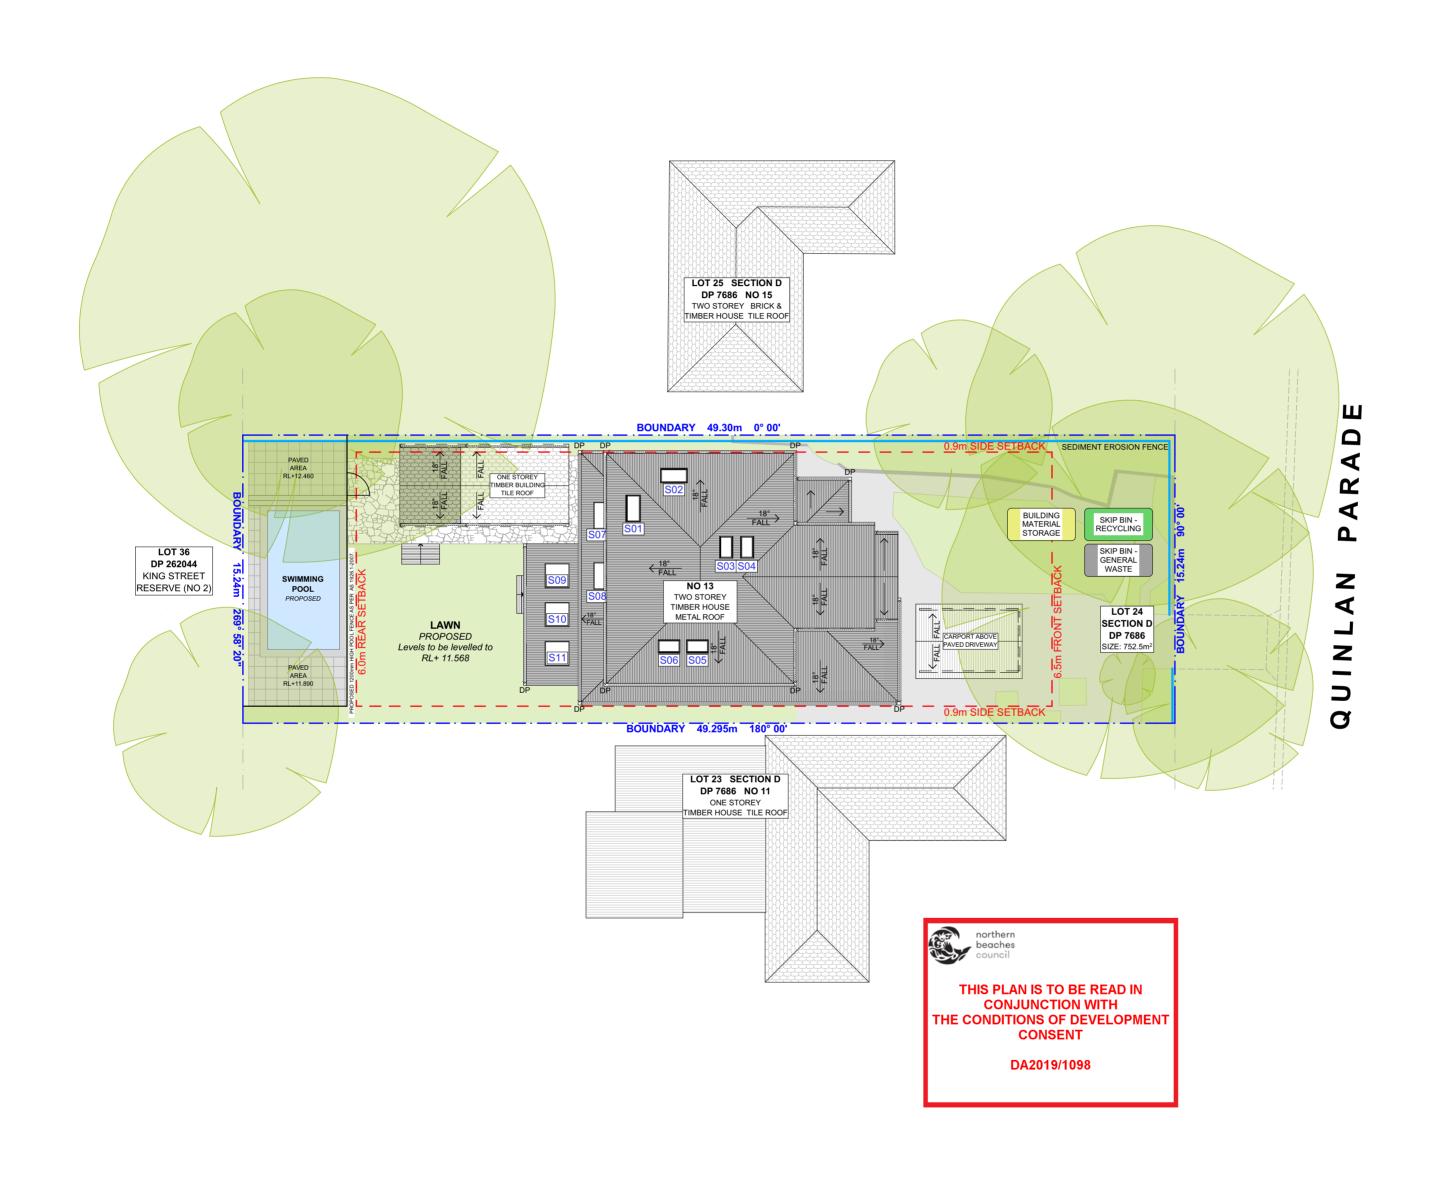

#### DUST CONTROL:

TO REDUCE DUST GENERATED BY WIND ACTION, THE REMOVAL OF THE TOP SOIL IS TO BE MINIMISED. TO PREVENT DUST GENERATION, WATERING DOWN OF THE SITE, ESPECIALLY DURING THE MOVEMENT OF MACHINERY IS REQUIRED. WHERE EXCAVATING INTO ROCK, KEEP THE SURFACE MOIST TO MINIMISE DUST. CONSTRUCT A GRAVEL ENTRY/EXIT POINT USING BLUE METAL AND RESTRICT ALL VEHICLE MOVEMENTS WITHIN THE SITE TO A MINIMUM. ENSURE WIND BREAKS, SUCH AS EXISTING FENCES ARE MAINTAINED DURING THE CONSTRUCTION PHASE UNTIL NEW LANDSCAPING IS PROVIDED OR REINSTATED. PREVENT DUST BY COVERING STOCKPILES

1. ALL EROSION AND SEDIMENT CONTROL MEASURES TO BE INSPECTED AND MAINTAINED DAILY BY THE SITE

2. MINIMISE DISTURBED AREAS, REMOVE EXCESS SOIL FROM EXCAVATEDAREA AS SOON AS POSSIBLE. 3. ALL MATERIAL STOCKPILE TO BE CLEAR FROM DRAINS, GUTTERS AND FOOTPATHS, OR WITHIN SEDIMENT FENCE AREA.

4. DRAINAGE TO BE CONNECTED TO STORMWATER AS SOON AS POSSIBLE. IF STORED ON SITE, IT MUST BE FILTERED BEFORE RELEASING INTO STORMWATER

5. ROADS AND FOOTPATHS TO BE SWEPT DAILY.

### STOCKPILES:

SYSTEM OR WATERWAYS.

ALL STOCKPILES ARE TO BE KEPT ON-SITE WHERE POSSIBLE. ANY MATERIALS PLACED ON THE FOOTPATHS OR NATURE STRIPS REQUIRE COUNCIL'S PERMISSION.

ALL STOCKPILES ARE TO BE PLACED AWAY FROM THE DRAINAGE LINES AND STREET GUTTERS. IT IS BEST TO LOCATE THESE ON THE HIGHEST PART OF THE SITE IF POSSIBLE. PLACE WATERPROOF COVERING OVER STOCKPILES.

IF REQUIRED PROVIDE DIVERSION DRAIN & BANK AROUND STOCKPILES.

## **GUTTER PROTECTION:**

PROVIDE PROTECTION TO DOWNHILL GRATE IN GUTTER BY MEANS OF SAND BAGS OR BLUE METAL WRAPPED IN GEOTEXTILE FABRIC. WHEN SOIL OR SAND BUILDS UP AROUND THIS SEDIMENT BARRIER. THE MATERIAL SHOULD BE RELOCATED BACK TO THE SITE FOR DISPOSAL.

NOTE: ALL PROPOSED STORMWATER TO CONNECT WITH EXISTING

# SITE / ROOF / SEDIMENT EROSION / WASTE MANAGEMENT / STORMWATER CONCEPT PLAN

REV. DATE COMMENTS DRWN NOTES This drawing is the copyright of Action Plans and not be altered, reproduced or transmitted in any form or by any means in part or in whole with the written permission of Action Plans. DA SET ACTION Plans.

PROJECT ADDRESS

13 QUINLAN PARADE,

DRAWING NO. **DA02** 

DRAWING NAME

SITE / ROOF / SEDIMENT EROSION / WASTE MANAGEMENT / STORMWATER CONCEPT PLAN

EXISTING GROUND FLOOR PLAN 1:100

NOTE: ALL DEMOLISHED ELEMENTS TO ENG. SPECIFICATIONS AND AS. 2601 - 2001