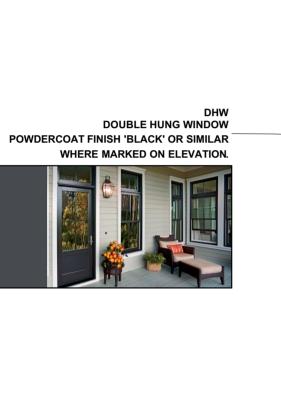

FSL FIXED SKY LIGHT POWDERCOAT FINISH 'BLACK' OR SIMILAR WHERE MARKED ON ELEVATION.

AFD ALUMINIUM FRENCH DOOR POWDERCOAT FINISH 'BLACK' OR SIMILAR WHERE MARKED ON ELEVATION.

THIS PLAN IS TO BE READ IN CONJUNCTION WITH THE CONDITIONS OF DEVELOPMENT CONSENT

DA2019/1098

AWF-01 ALUMINIUM WINDOW FRAME POWDER CATED FINISH. 'CHARCOAL' OR SIMILAR WHERE MARKED ON ELEVATION.

| ACTION PLANS                                                                    |  |
|---------------------------------------------------------------------------------|--|
| m: 0426 957 518<br>e:operations@actionplans.com.au<br>w: www.actionplans.com.au |  |