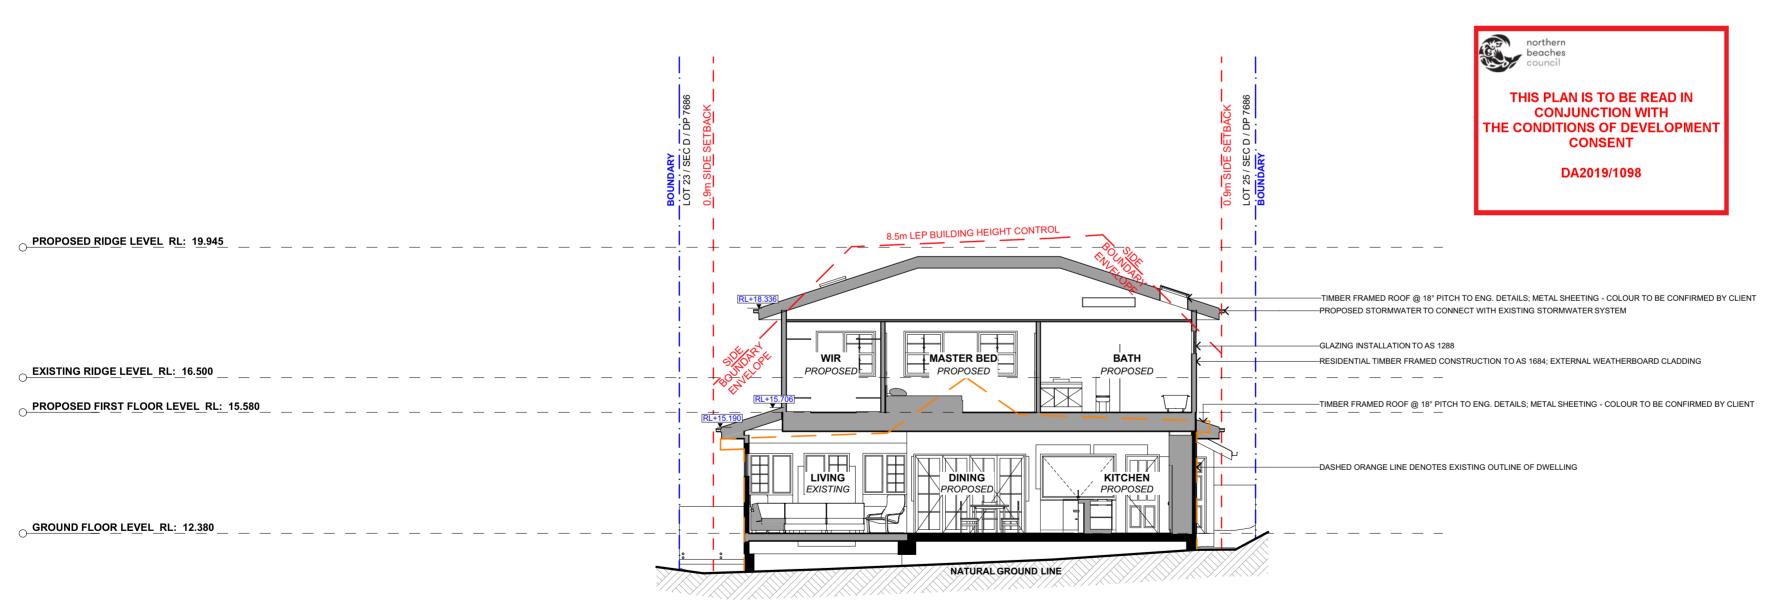

LONG SECTION 1:100

**CROSS SECTION** 1:100

|                                                              | KE |
|--------------------------------------------------------------|----|
| ACTION PLANS                                                 | А  |
| 1                                                            | В  |
| m: 0426 957 518                                              | С  |
| e:operations@actionplans.com.au<br>w: www.actionplans.com.au |    |
| , and the second                                             |    |

|      | REV. | DATE       | COMMENTS     | DRWN | NOTES This drawing is the copyright of Action Plans and not be                                                    | LEG |
|------|------|------------|--------------|------|-------------------------------------------------------------------------------------------------------------------|-----|
| s    | Α    | 27/09/2019 | DA SET       | LRP  | altered, reproduced or transmitted in any form or by any means in part or in whole with the written permission of |     |
|      | В    | 11/12/2019 | DA SET REV A | EAS  | Action Plans.  Do not scale measure from drawings. Figured dimensions                                             |     |
|      | С    | 28/02/2019 | DA SET REV B | RNA  | are to be used only. The Builder/Contractor shall check and verify all levels and                                 |     |
| n.au |      |            |              |      | dimensions on site prior to commencement of any work, creation of shop drawings, or fabrication of components.    |     |
|      |      |            |              |      | All errors and omissions are to be verified by the Builder/Contractor and referred to the designer prior to the   |     |
|      |      |            |              |      | commencement of works.                                                                                            |     |

CLIENT NICOLA & TRISTAN BUTT

PROJECT ADDRESS

13 QUINLAN PARADE,

MANLY VALE NSW 2093

DRAWING NO. **DA08** 

2020

LONG / CROSS SECTION DATE

SCALE

DRAWING NAME

Thursday, 23 January 1:100 @A2

MT-01
COLOURBOND METAL ROOF SHEETING POWDERCOAT FINISH 'IRONSTONE' OR SIMILAR WHERE MARKED ON ELEVATION.

WB-01 PRIMELOK WEATHERBOARDS PAINTED 'SURFMIST' OR SIMILAR WHERE MARKED ON ELEVATION.