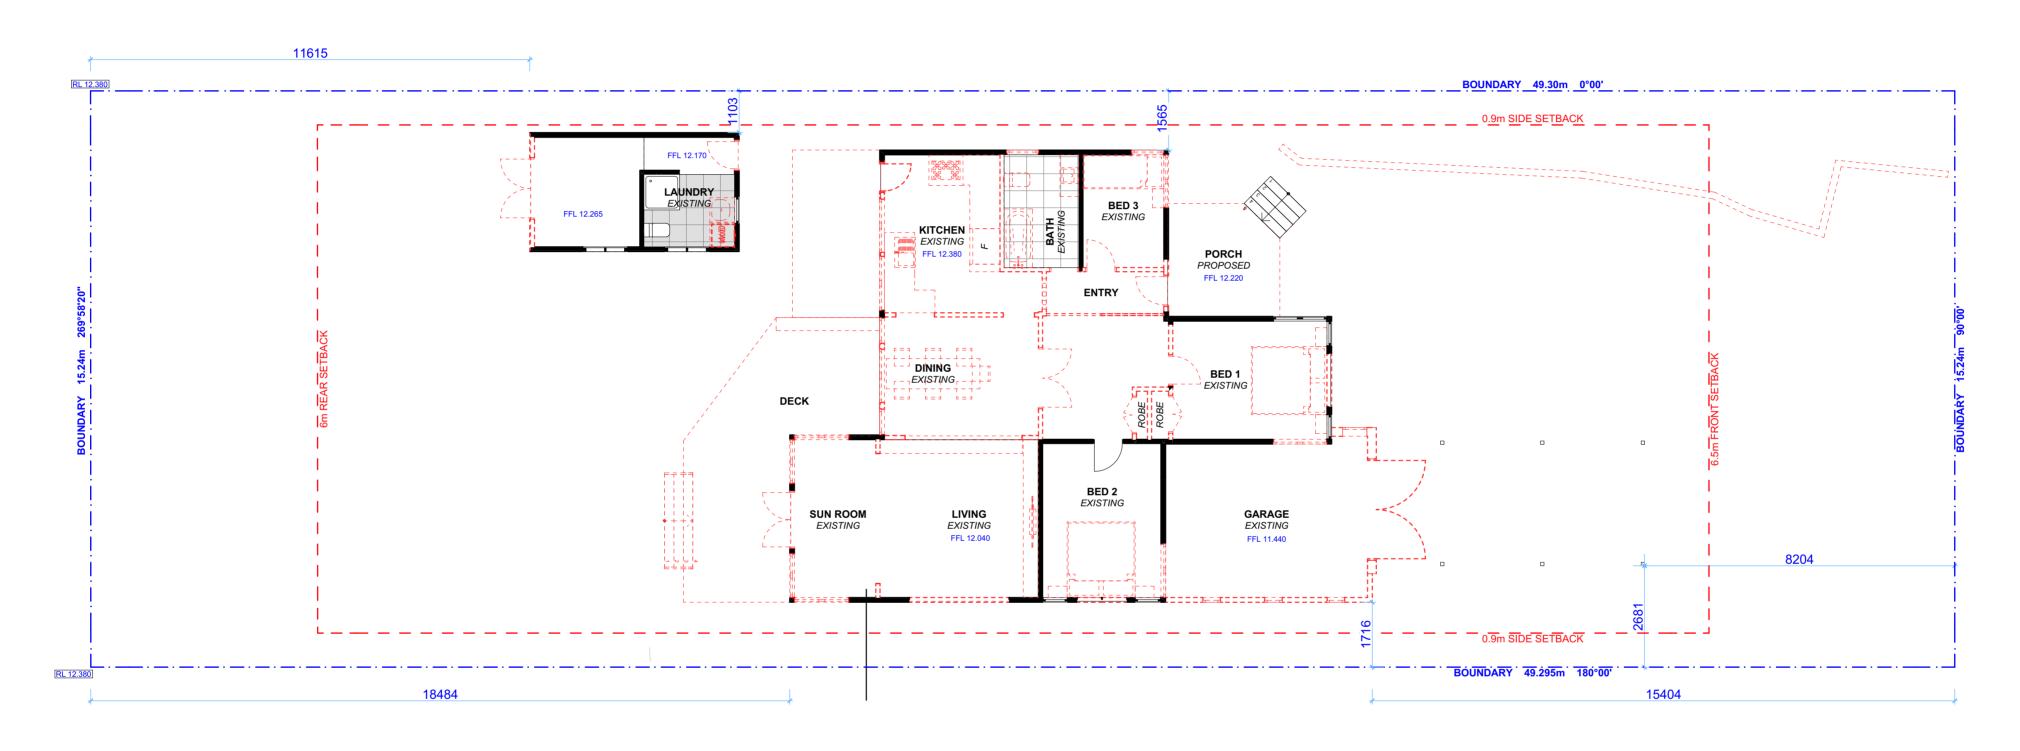

PROJECT ADDRESS

13 QUINLAN PARADE,

DRAWING NO. **DA02** 

DRAWING NAME

SITE / ROOF / SEDIMENT EROSION / WASTE MANAGEMENT / STORMWATER CONCEPT PLAN

EXISTING GROUND FLOOR PLAN 1:100

NOTE: ALL DEMOLISHED ELEMENTS TO ENG. SPECIFICATIONS AND AS. 2601 - 2001

CLIENT
NICOLA & TRISTAN
BUTT
PROJECT ADDRESS

MANLY VALE NSW 2093

13 QUINLAN PARADE,

DA03

Thursday, 23 January 2020

DATE

DRAWING NAME
EXISTING GROUND FLOOR
PLAN

SCALE 1:100 @A2