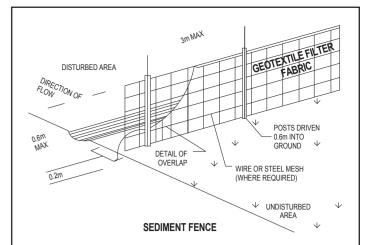

## **GUTTER PROTECTION:**

PROVIDE PROTECTION TO DOWNHILL GRATE IN GUTTER BY MEANS OF SAND BAGS OR BLUE METAL WRAPPED IN GEOTEXTILE FABRIC. WHEN SOIL OR SAND BUILDS UP AROUND THIS SEDIMENT BARRIER. THE MATERIAL SHOULD BE RELOCATED BACK TO THE SITE FOR DISPOSAL.