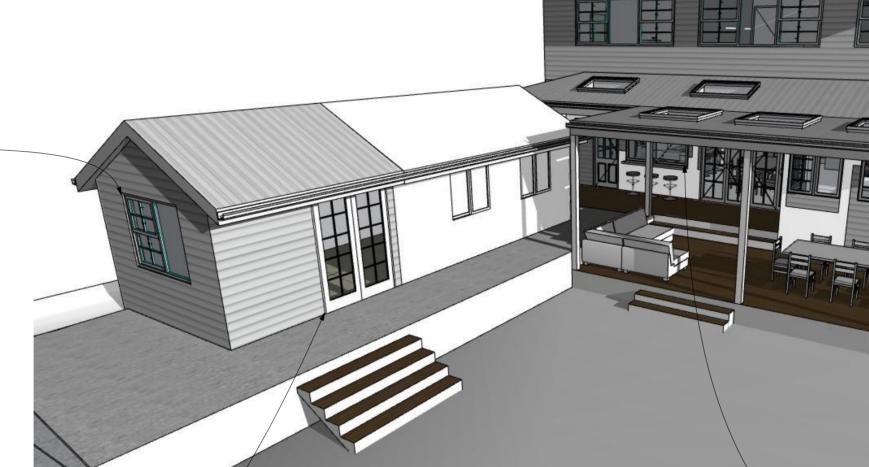

p drawings, or fabrication of components.    |     |
|      |      |            |              |      | All errors and omissions are to be verified by the Builder/Contractor and referred to the designer prior to the   |     |
|      |      |            |              |      | commencement of works.                                                                                            |     |



CLIENT NICOLA & TRISTAN BUTT

PROJECT ADDRESS

13 QUINLAN PARADE,

MANLY VALE NSW 2093

DRAWING NO. **DA08** 

2020

LONG / CROSS SECTION DATE

SCALE

DRAWING NAME

Thursday, 23 January 1:100 @A2





MT-01
COLOURBOND METAL ROOF SHEETING POWDERCOAT FINISH 'IRONSTONE' OR SIMILAR WHERE MARKED ON ELEVATION.



WB-01 PRIMELOK WEATHERBOARDS PAINTED 'SURFMIST' OR SIMILAR WHERE MARKED ON ELEVATION.





FSL FIXED SKY LIGHT POWDERCOAT FINISH 'BLACK' OR SIMILAR WHERE MARKED ON ELEVATION.



AFD ALUMINIUM FRENCH DOOR POWDERCOAT FINISH 'BLACK' OR SIMILAR WHERE MARKED ON ELEVATION.



THIS PLAN IS TO BE READ IN CONJUNCTION WITH THE CONDITIONS OF DEVELOPMENT CONSENT

DA2019/1098

AWF-01 ALUMINIUM WINDOW FRAME POWDER CATED FINISH. 'CHARCOAL' OR SIMILAR WHERE MARKED ON ELEVATION.



| ACTION PLANS                                                                    |  |
|---------------------------------------------------------------------------------|--|
| m: 0426 957 518<br>e:operations@actionplans.com.au<br>w: www.actionplans.com.au |  |

| REV. | DATE       | COMMENTS     | DRWN | NOTES This drawing is the copyright of Action Plans and not be