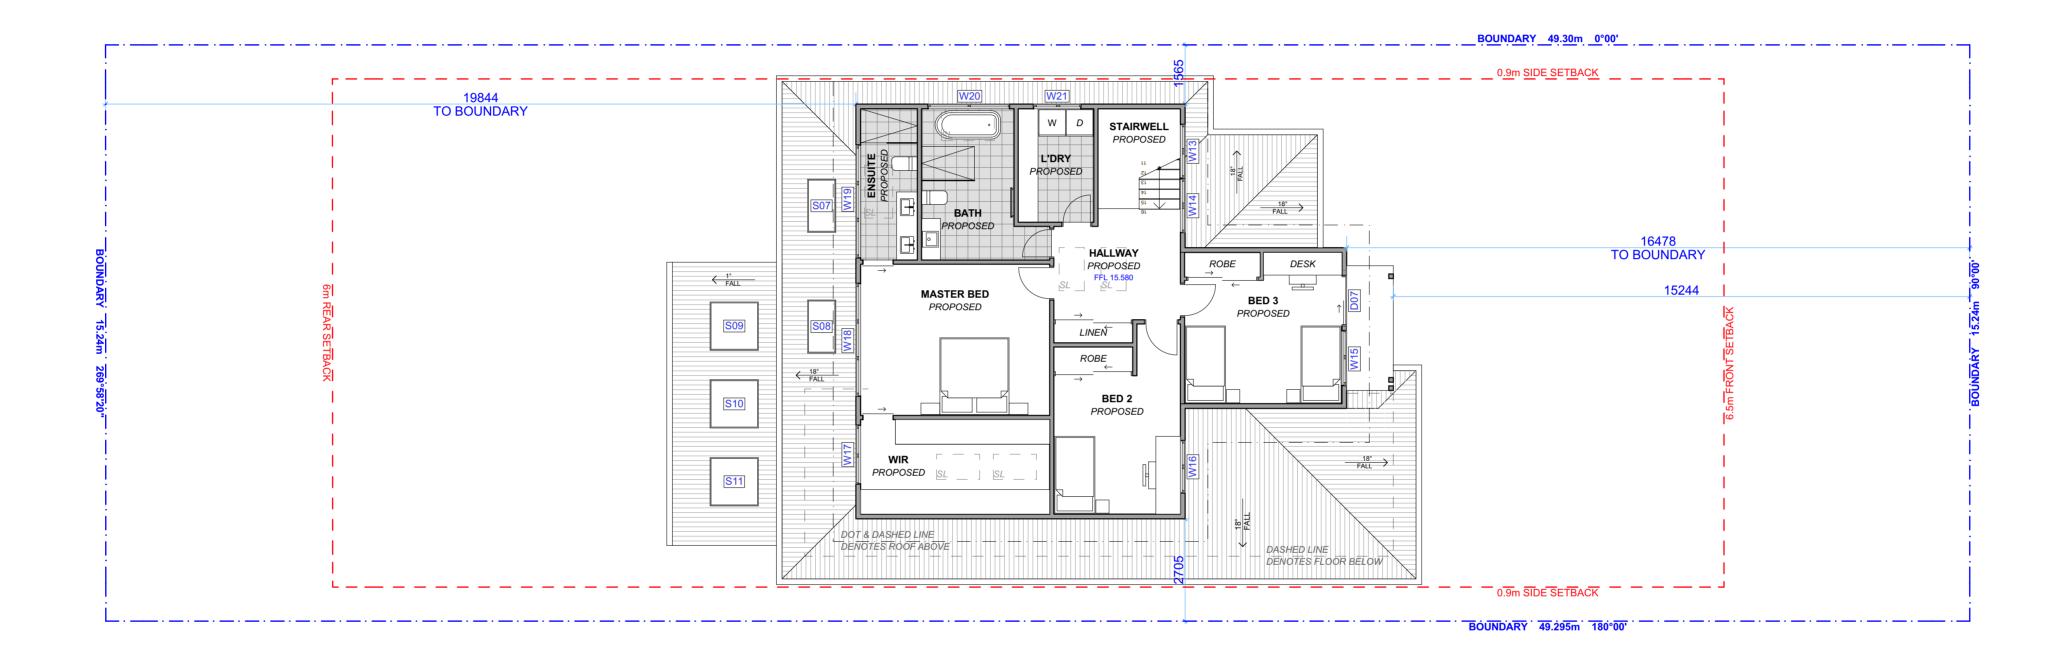

PROPOSED GROUND FLOOR PLAN 1:100

|    | REV. | DATE       | COMMENTS     | DRWN | NOTES                                                                                                                                                                      |
|----|------|------------|--------------|------|----------------------------------------------------------------------------------------------------------------------------------------------------------------------------|
|    | Α    | 27/09/2019 | DA SET       | LRP  | This drawing is the copyright of Action Plans and not be altered, reproduced or transmitted in any form or by an ameans in part or in whole with the written permission of |
|    | В    | 11/12/2019 | DA SET REV A | EAS  | Action Plans.  Do not scale measure from drawings. Figured dimension                                                                                                       |
| ıu | С    | 28/02/2019 | DA SET REV B | RNA  | are to be used only.  The Builder/Contractor shall check and verify all levels an                                                                                          |
|    | D    | 23/01/2020 | DA SET REV C | AM   | dimensions on site prior to commencement of any work creation of shop drawings, or fabrication of components.                                                              |
|    |      |            |              |      | All errors and omissions are to be verified by th<br>Builder/Contractor and referred to the designer prior to th<br>commencement of works.                                 |

CLIENT NICOLA & TRISTAN BUTT

PROJECT ADDRESS

13 QUINLAN PARADE,

MANLY VALE NSW 2093

DRAWING NO. **DA04** 

2020

DATE

DRAWING NAME