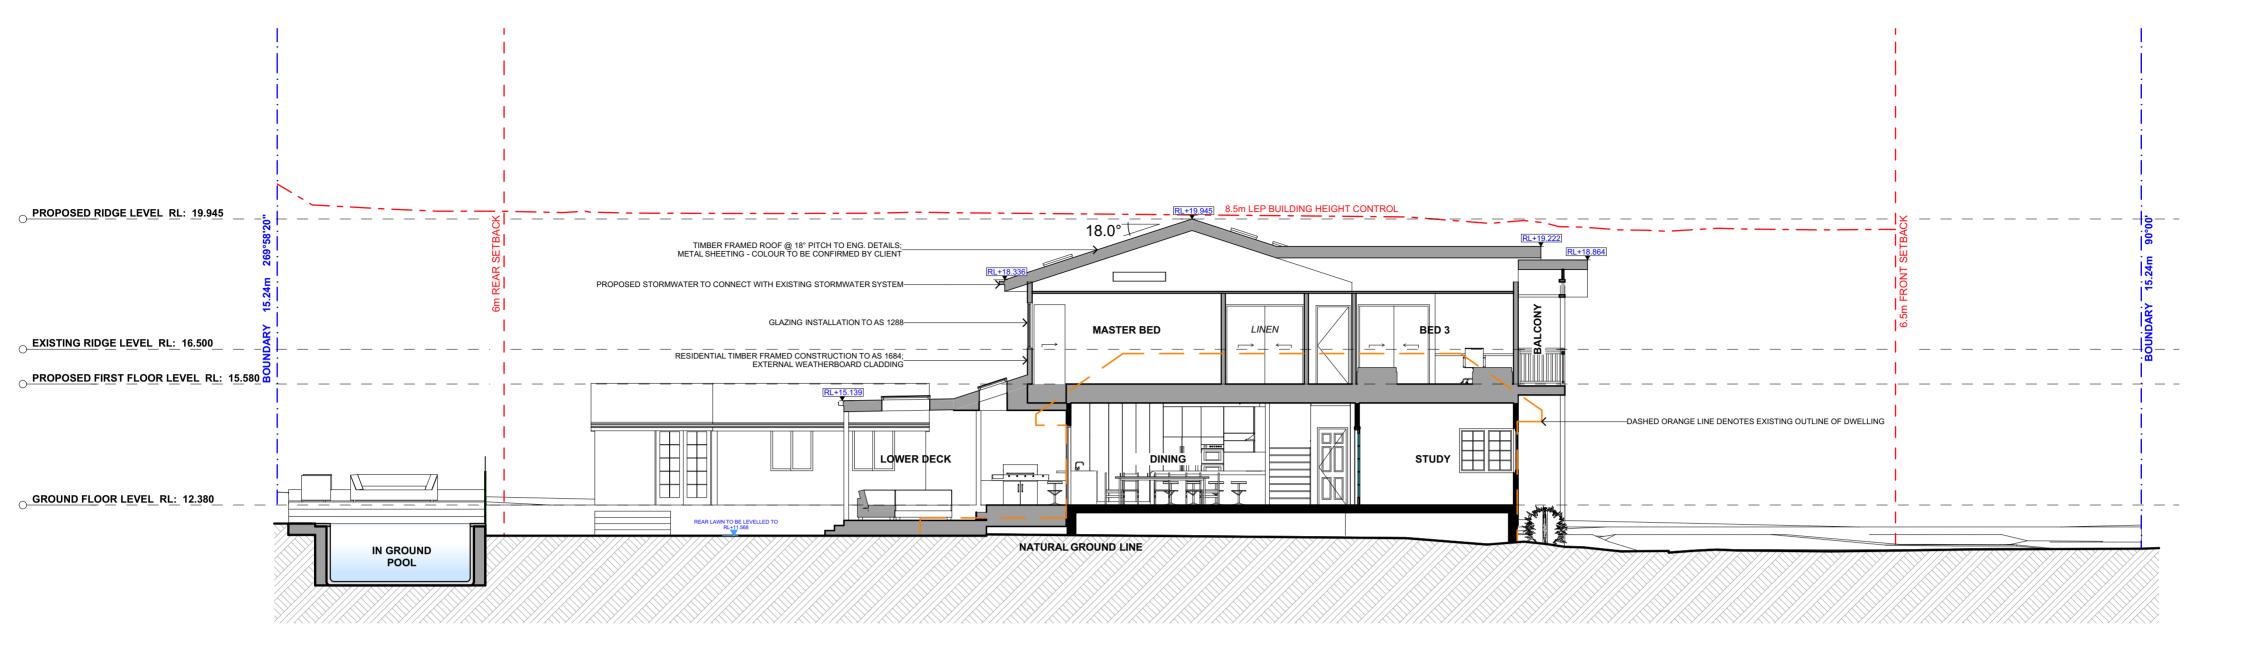

LONG SECTION 1:100

**CROSS SECTION** 1:100

|                                                              | KE |
|--------------------------------------------------------------|----|
| ACTION PLANS                                                 | А  |
| 1                                                            | В  |
| m: 0426 957 518                                              | С  |
| e:operations@actionplans.com.au<br>w: www.actionplans.com.au |    |
| , and the second                                             |    |

CLIENT NICOLA & TRISTAN BUTT

PROJECT ADDRESS

13 QUINLAN PARADE,

MANLY VALE NSW 2093

DRAWING NO. **DA08** 

2020

LONG / CROSS SECTION DATE

SCALE