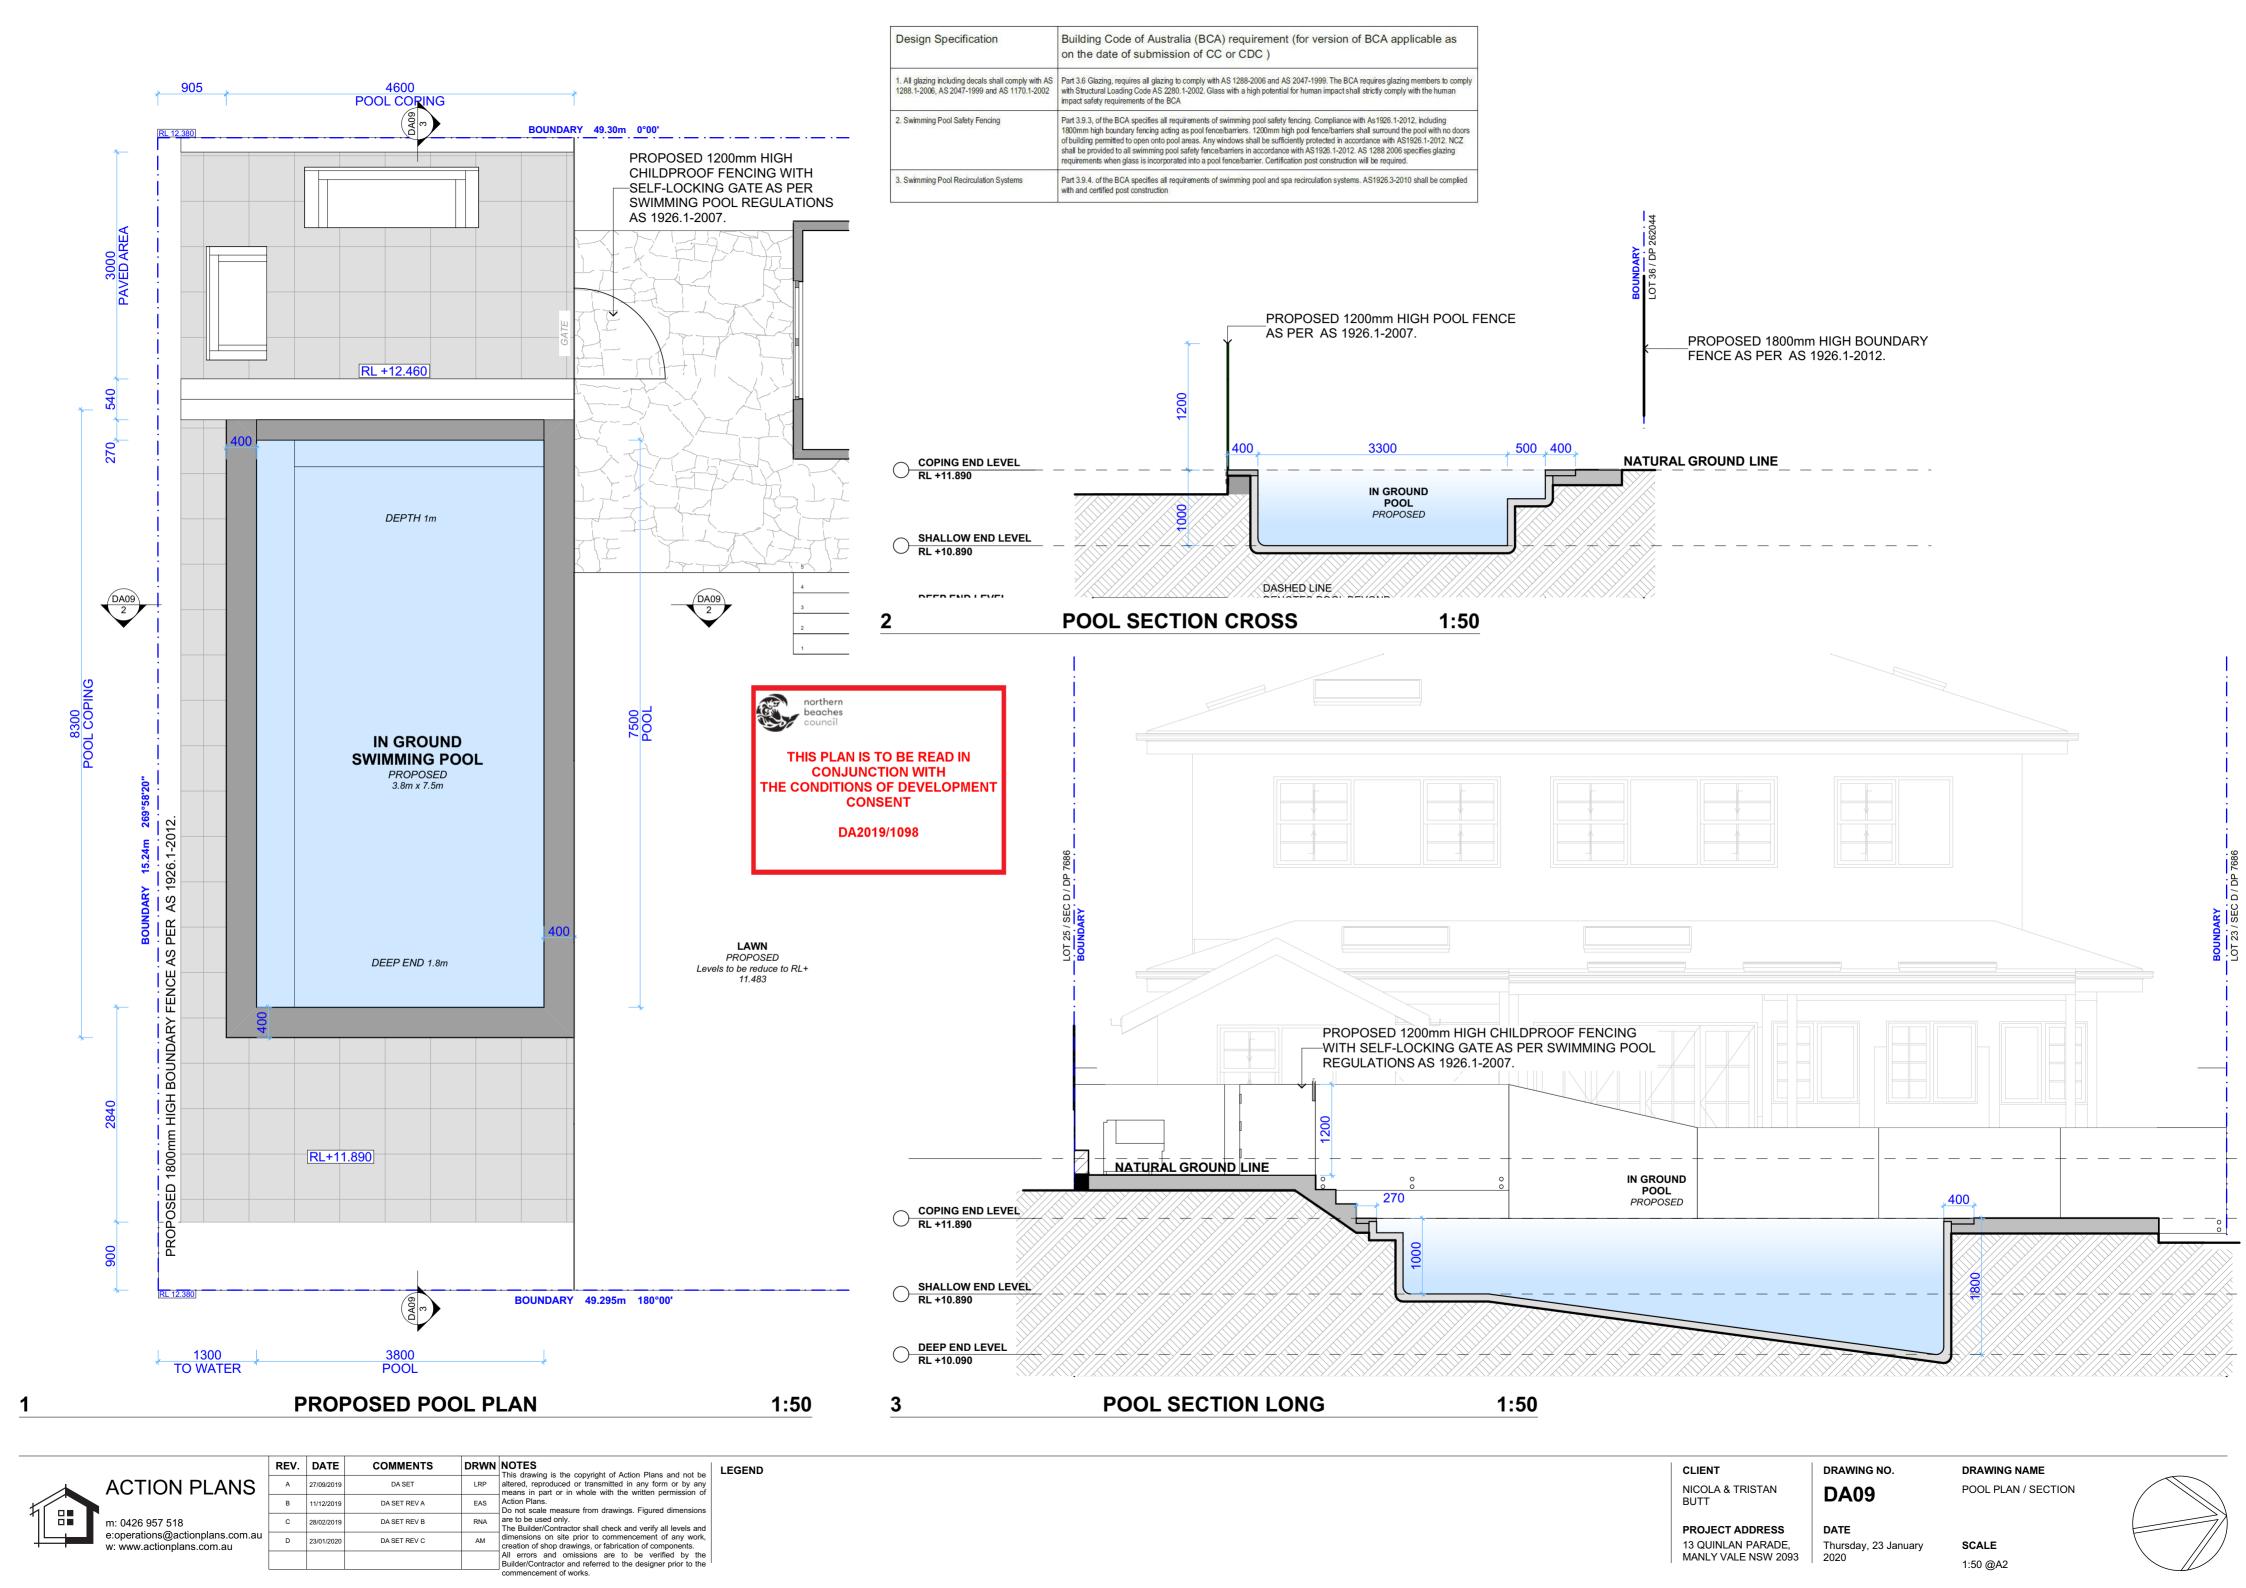

or shall check and verify all levels and                                 |     |
| n.au |      |            |              |      | dimensions on site prior to commencement of any work, creation of shop drawings, or fabrication of components.    |     |
|      |      |            |              |      | All errors and omissions are to be verified by the Builder/Contractor and referred to the designer prior to the   |     |
|      |      |            |              |      | commencement of works.                                                                                            |     |



CLIENT NICOLA & TRISTAN BUTT

PROJECT ADDRESS

13 QUINLAN PARADE,

MANLY VALE NSW 2093

DRAWING NO. **DA08** 

2020

LONG / CROSS SECTION DATE

SCALE

DRAWING NAME

Thursday, 23 January 1:100 @A2





MT-01
COLOURBOND METAL ROOF SHEETING POWDERCOAT FINISH 'IRONSTONE' OR SIMILAR WHERE MARKED ON ELEVATION.



WB-01 PRIMELOK WEATHERBOARDS PAINTED 'SURFMIST' OR SIMILAR WHERE MARKED ON ELEVATION.





FSL FIXED SKY LIGHT POWDERCOAT FINISH 'BLACK' OR SIMILAR WHERE MARKED ON ELEVATION.



AFD ALUMINIUM FRENCH DOOR POWDERCOAT FINISH 'BLACK' OR SIMILAR WHERE MARKED ON ELEVATION.



THIS PLAN IS TO BE READ IN CONJUNCTION WITH THE CONDITIONS OF DEVELOPMENT CONSENT

DA2019/1098

AWF-01 ALUMINIUM WINDOW FRAME POWDER CATED FINISH. 'CHARCOAL' OR SIMILAR WHERE MARKED ON ELEVATION.



| ACTION PLANS                                                                    |  |
|---------------------------------------------------------------------------------|--|
| m: 0426 957 518<br>e:operations@actionplan