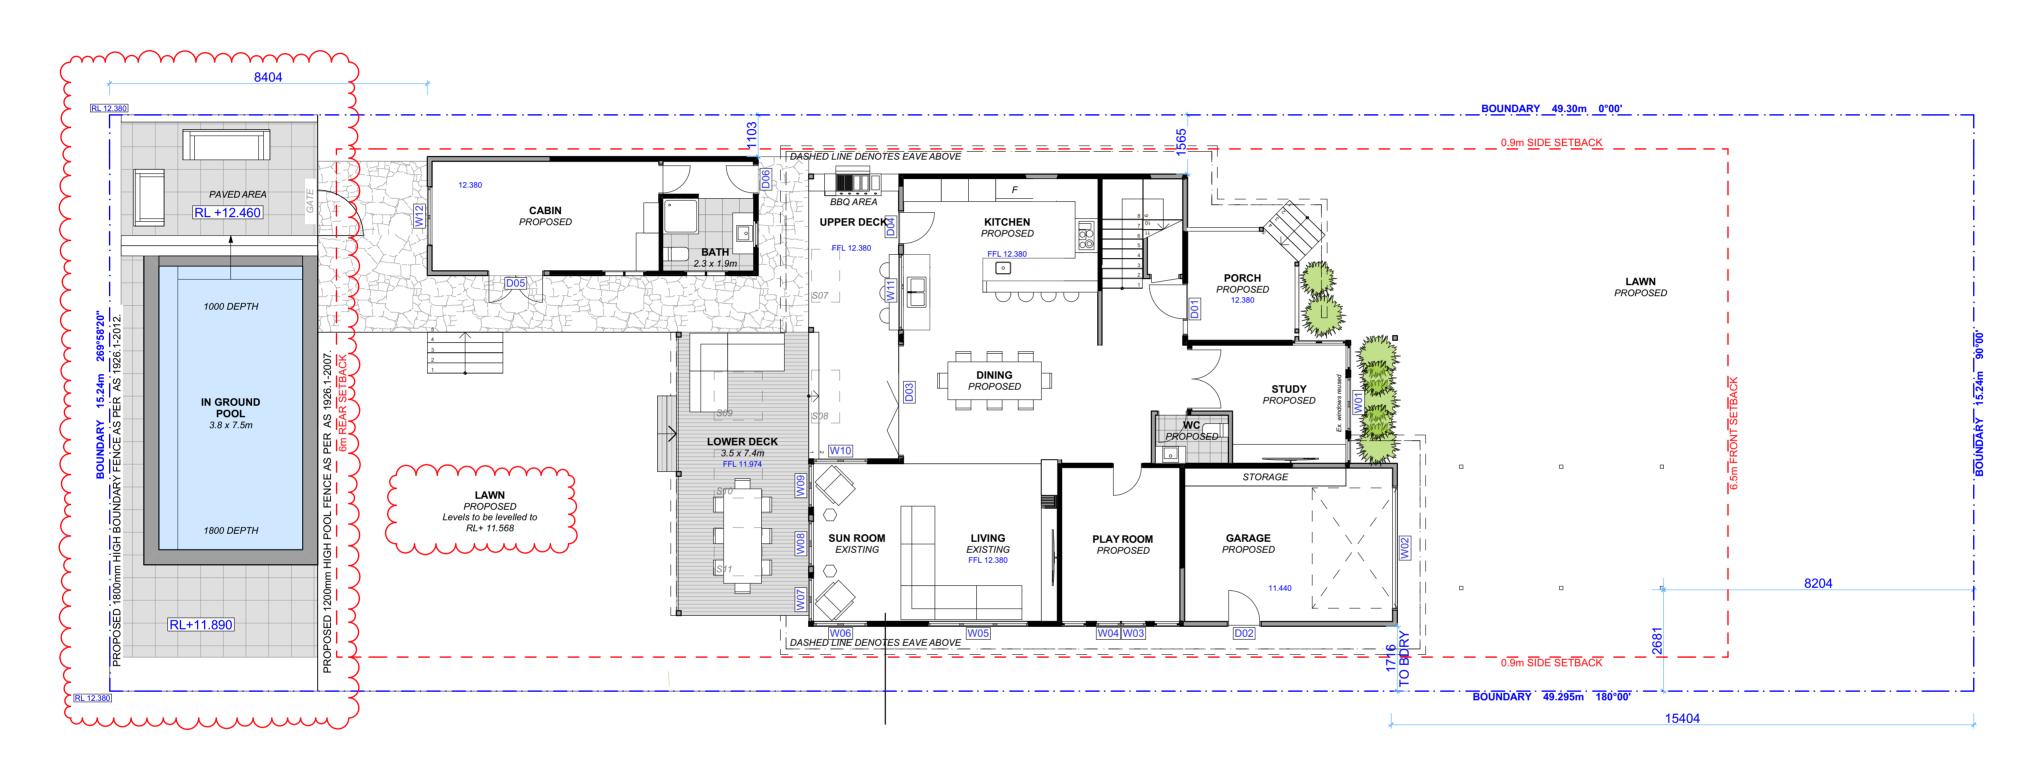

PROPOSED GROUND FLOOR PLAN 1:100

|    | REV. | DATE       | COMMENTS     | DRWN | NOTES                                                                                                                                                                      |
|----|------|------------|--------------|------|----------------------------------------------------------------------------------------------------------------------------------------------------------------------------|
|    | Α    | 27/09/2019 | DA SET       | LRP  | This drawing is the copyright of Action Plans and not be altered, reproduced or transmitted in any form or by an ameans in part or in whole with the written permission of |
|    | В    | 11/12/2019 | DA SET REV A | EAS  | Action Plans.  Do not scale measure from drawings. Figured dimension                                                                                                       |
| ıu | С    | 28/02/2019 | DA SET REV B | RNA  | are to be used only.  The Builder/Contractor shall check and verify all levels an                                                                                          |
|    | D    | 23/01/2020 | DA SET REV C | AM   | dimensions on site prior to commencement of any work creation of shop drawings, or fabrication of components.                                                              |
|    |      |            |              |      | All errors and omissions are to be verified by th<br>Builder/Contractor and referred to the designer prior to th<br>commencement of works.                                 |