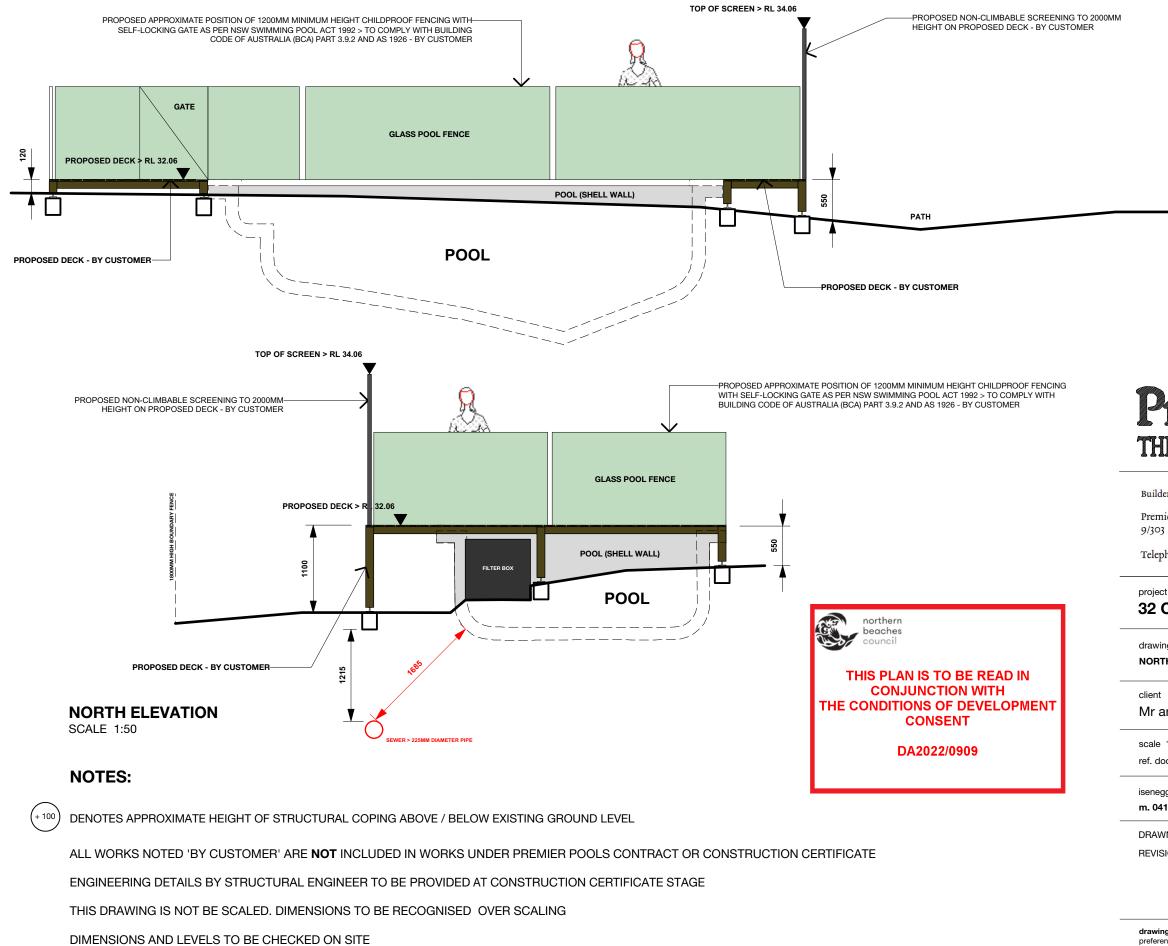

WEST ELEVATION SCALE 1:50

# **32 CLARKE STREET, NARRABEEN**

drawing title NORTH and WEST ELEVATIONS

Mr and Mrs Doolan

scale 1: 50 (on A3) ref. doolan\_080222

date February 2022

isenegger. landscape architect m. 0414 6000 21

DRAWN PI REVISIONS