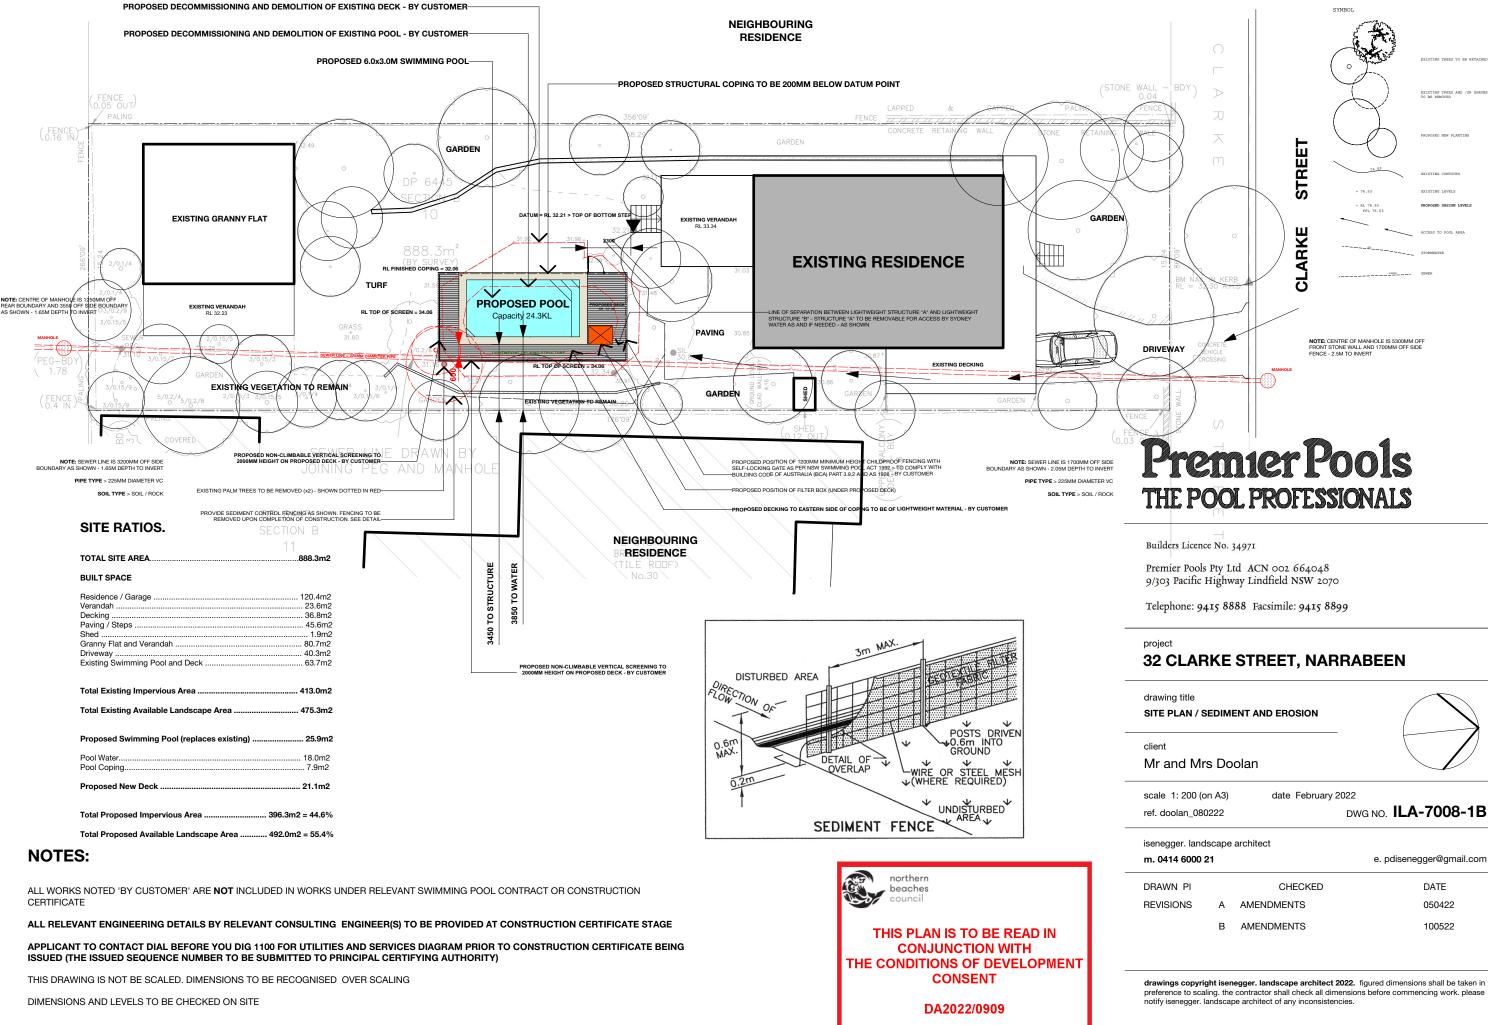

### LEGEND

DIMENSIONS AND LEVELS TO BE CHECKED ON SITE

drawings copyright isenegger. landscape architect 2022. figured dimensions shall be taken in preference to scaling, the contractor shall check all dimensions before commencing work, please notify isenegger. landscape architect of any inconsistencies.

DIMENSIONS AND LEVELS TO BE CHECKED ON SITE

+ 100

drawings copyright isenegger. landscape architect 2022. figured dimensions shall be taken in preference to scaling. the contractor shall check all dimensions before commencing work. please notify isenegger. landscape architect of any inconsistencies.

DIMENSIONS AND LEVELS TO BE CHECKED ON SITE

drawings copyright isenegger. landscape architect 2022. figured dimensions shall be taken in preference to scaling. the contractor shall check all dimensions before commencing work. please notify isenegger. landscape architect of any inconsistencies.

drawings copyright isenegger. landscape architect 2022. figured dimensions shall be taken in preference to scaling. the contractor shall check all dimensions before commencing work. please notify isenegger. landscape architect of any inconsistencies.