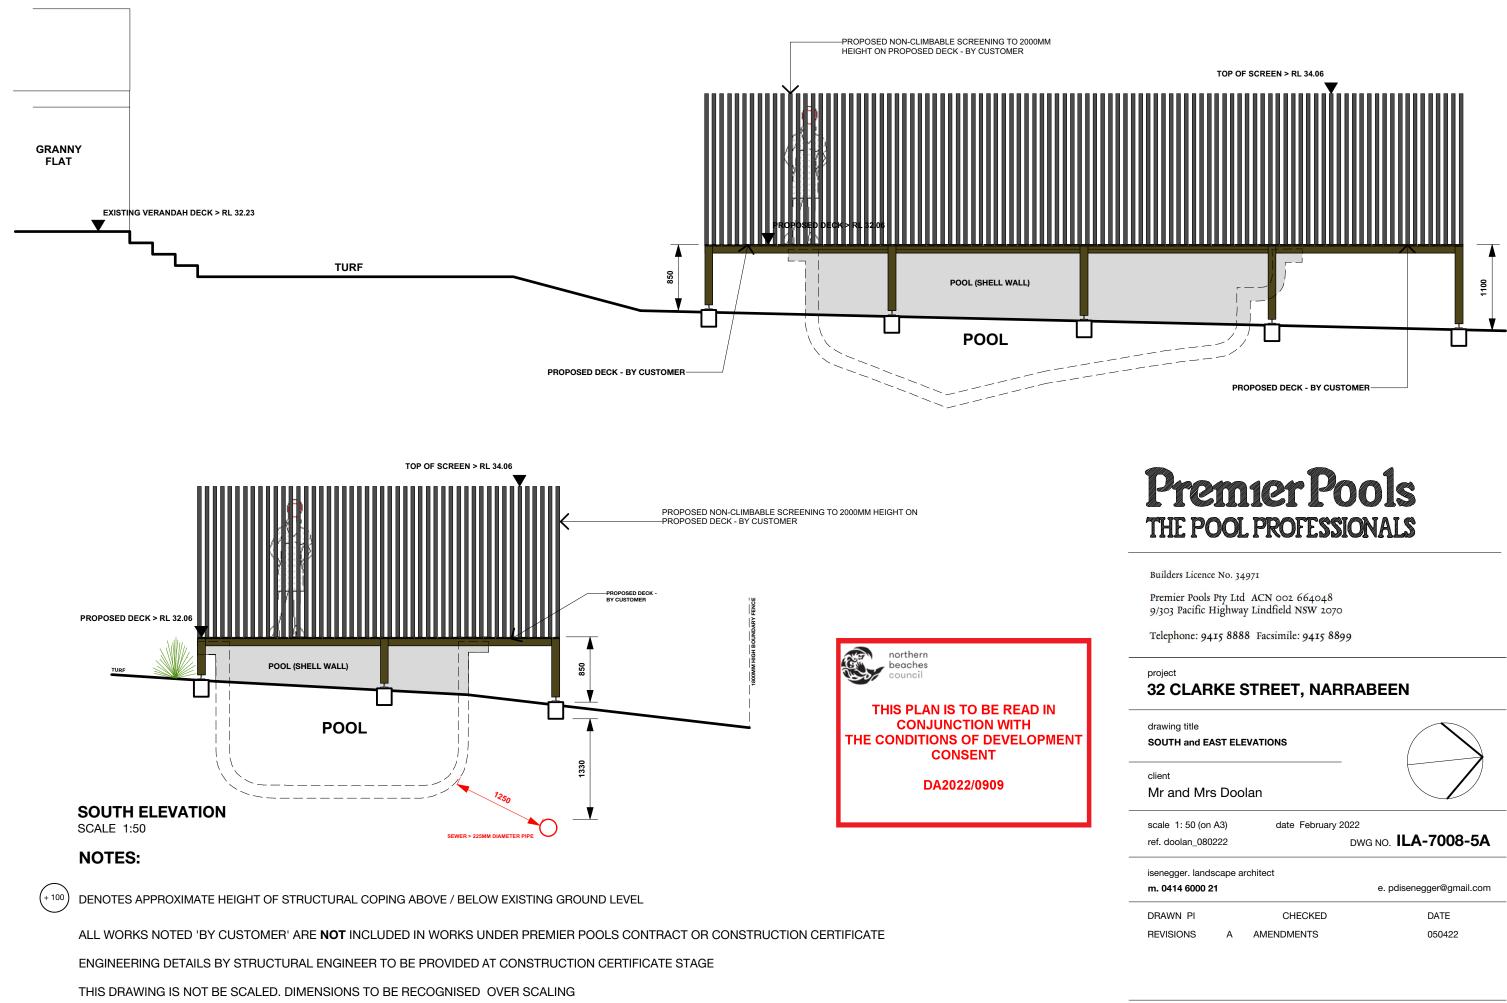

DIMENSIONS AND LEVELS TO BE CHECKED ON SITE

+ 100

drawings copyright isenegger. landscape architect 2022. figured dimensions shall be taken in preference to scaling. the contractor shall check all dimensions before commencing work. please notify isenegger. landscape architect of any inconsistencies.