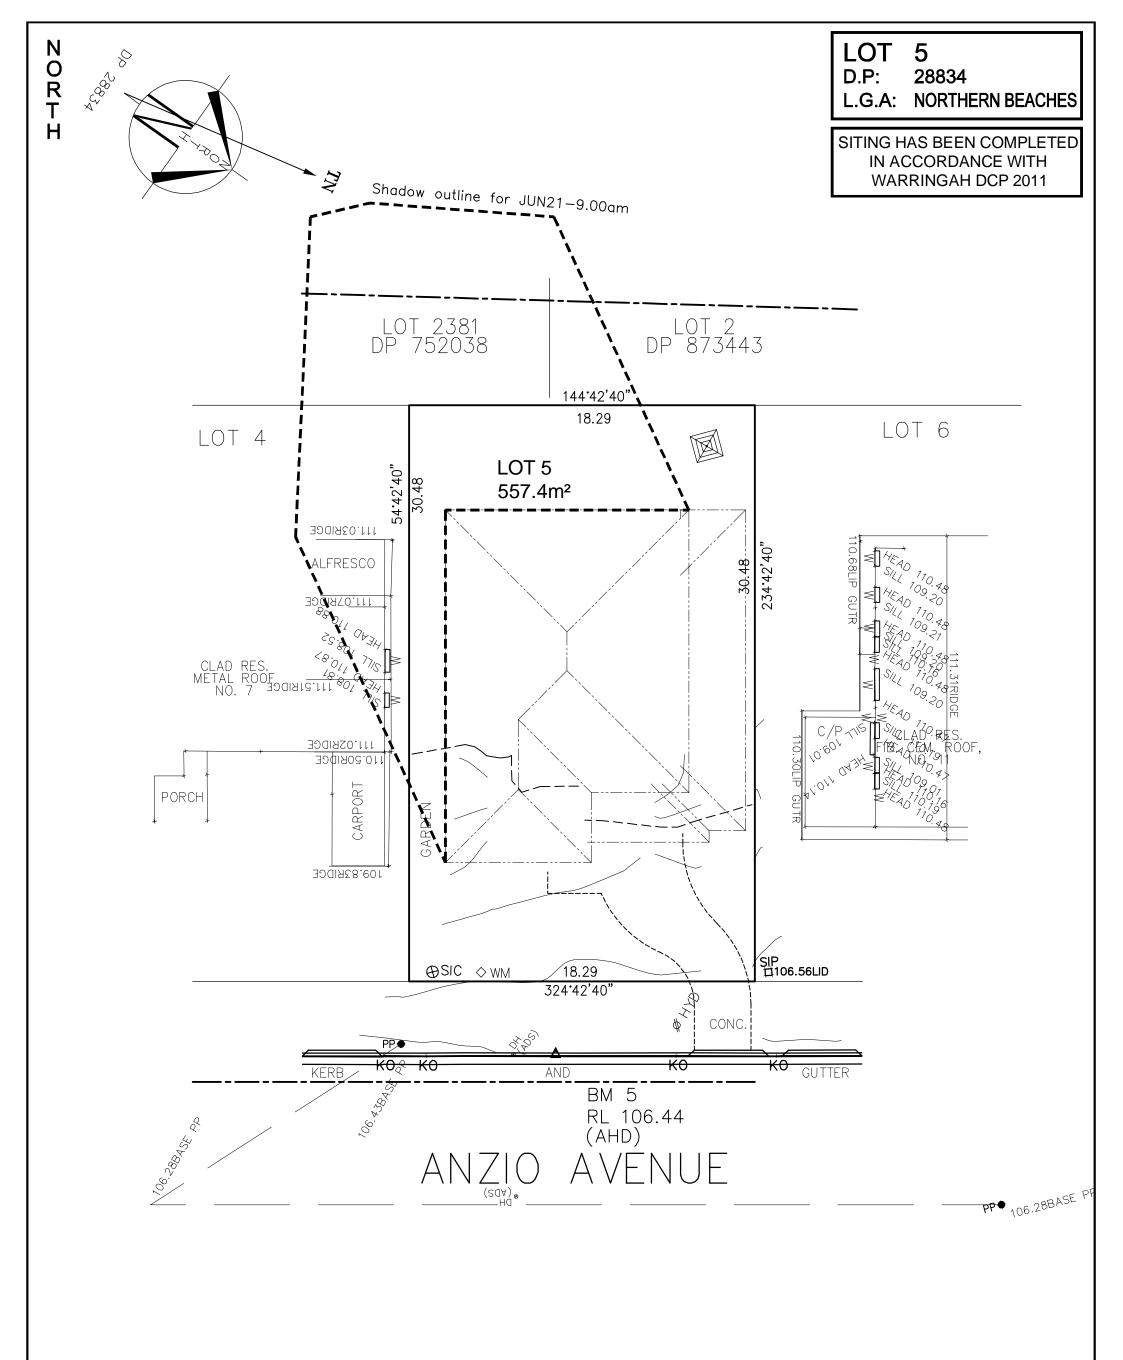

### SHADOW DIAGRAM @ 21st JUNE - 9am

**ClarendonHomes** 

Clarendon Homes (NSW) P/L 21 Solent Circuit, Baulkham Hills NSW 2153

T: (02) 8851 5300

© ALL RIGHTS RESERVED This plan is the property of CLARENDON HOMES (NSW) P/L Any copying or altering of the drawing shall not be undertaken without written permission from CLARENDON HOMES (NSW) P/L # ALL DIMENSIONS TO STRUCTURAL ELEMENTS. DIMENSIONS TO BE READ IN PREFERENCE TO SCALING.

PRODUCT: **BOSTON 42** Classic R/H Garage

Mrs. WONG SITE ADDRESS: Lot 5 No.9 D.P 28834 Anzio Avenue Sapphire Specification **ALLAMBIE HEIGHTS 2100** 

CLIENT: Mr. WONG DA DRAWINGS DRAWN: DATE: Rev: PG. 01.07.20 Ε RATIO @ A3: CHECKED: 1:200 MCA SHEET: JOB No: 29914257 NSW

LOT 5

D.P: 28834 L.G.A: NORTHERN BEACHES

SITING HAS BEEN COMPLETED IN ACCORDANCE WITH WARRINGAH DCP 2011

## Shadow outline for JUN21-9.00am

PROPOSED RIDGE R.L 116.158