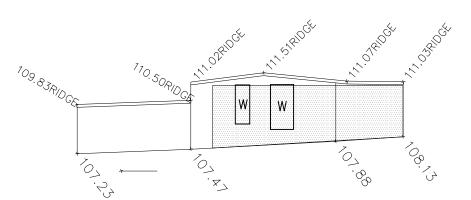

### **ELEVATIONAL SHADOWS @ 21st JUNE**

**Clarendon Homes** 

Clarendon Homes (NSW) P/L 21 Solent Circuit, Baulkham Hills NSW 2153 T: (02) 8851 5300

© ALL RIGHTS RESERVED This plan is the property of CLARENDON HOMES (NSW) P/L Any copying or altering of the drawing shall not be undertaken without written CLARENDON HOMES (NSW) P/L # ALL DIMENSIONS TO STRUCTURAL ELEMENTS. DIMENSIONS TO BE REAL IN PREFERENCE TO SCALING.

PRODUCT: **BOSTON 42** Classic R/H Garage

Sapphire Specification

CLIENT: DA DRAWINGS Mr. WONG Mrs. WONG DRAWN: DATE: Rev: 01.07.20 PG. SITE ADDRESS: Ε Lot 5 No.9 D.P 28834 RATIO @ A3: CHECKED: 1:200 MCA Anzio Avenue SHEET: 29914257 NSW **ALLAMBIE HEIGHTS 2100**