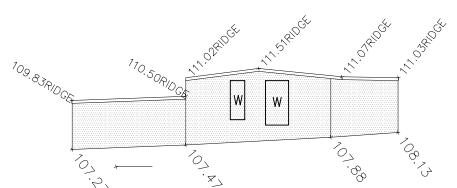

### **ELEVATIONAL SHADOWS @ 21st JUNE**

**Clarendon Homes** 

Clarendon Homes (NSW) P/L 21 Solent Circuit, Baulkham Hills NSW 2153 T: (02) 8851 5300

© ALL RIGHTS RESERVED This plan is the property of CLARENDON HOMES (NSW) P/L Any copying or altering of the drawing shall not be undertaken without written CLARENDON HOMES (NSW) P/L # ALL DIMENSIONS TO STRUCTURAL ELEMENTS. DIMENSIONS TO BE REAL IN PREFERENCE TO SCALING.

PRODUCT: **BOSTON 42** Classic R/H Garage

Sapphire Specification

CLIENT: DA DRAWINGS Mr. WONG Mrs. WONG DRAWN: DATE: Rev: 01.07.20 PG. SITE ADDRESS: Ε Lot 5 No.9 D.P 28834 RATIO @ A3: CHECKED: 1:200 MCA Anzio Avenue SHEET: 29914257 NSW **ALLAMBIE HEIGHTS 2100**