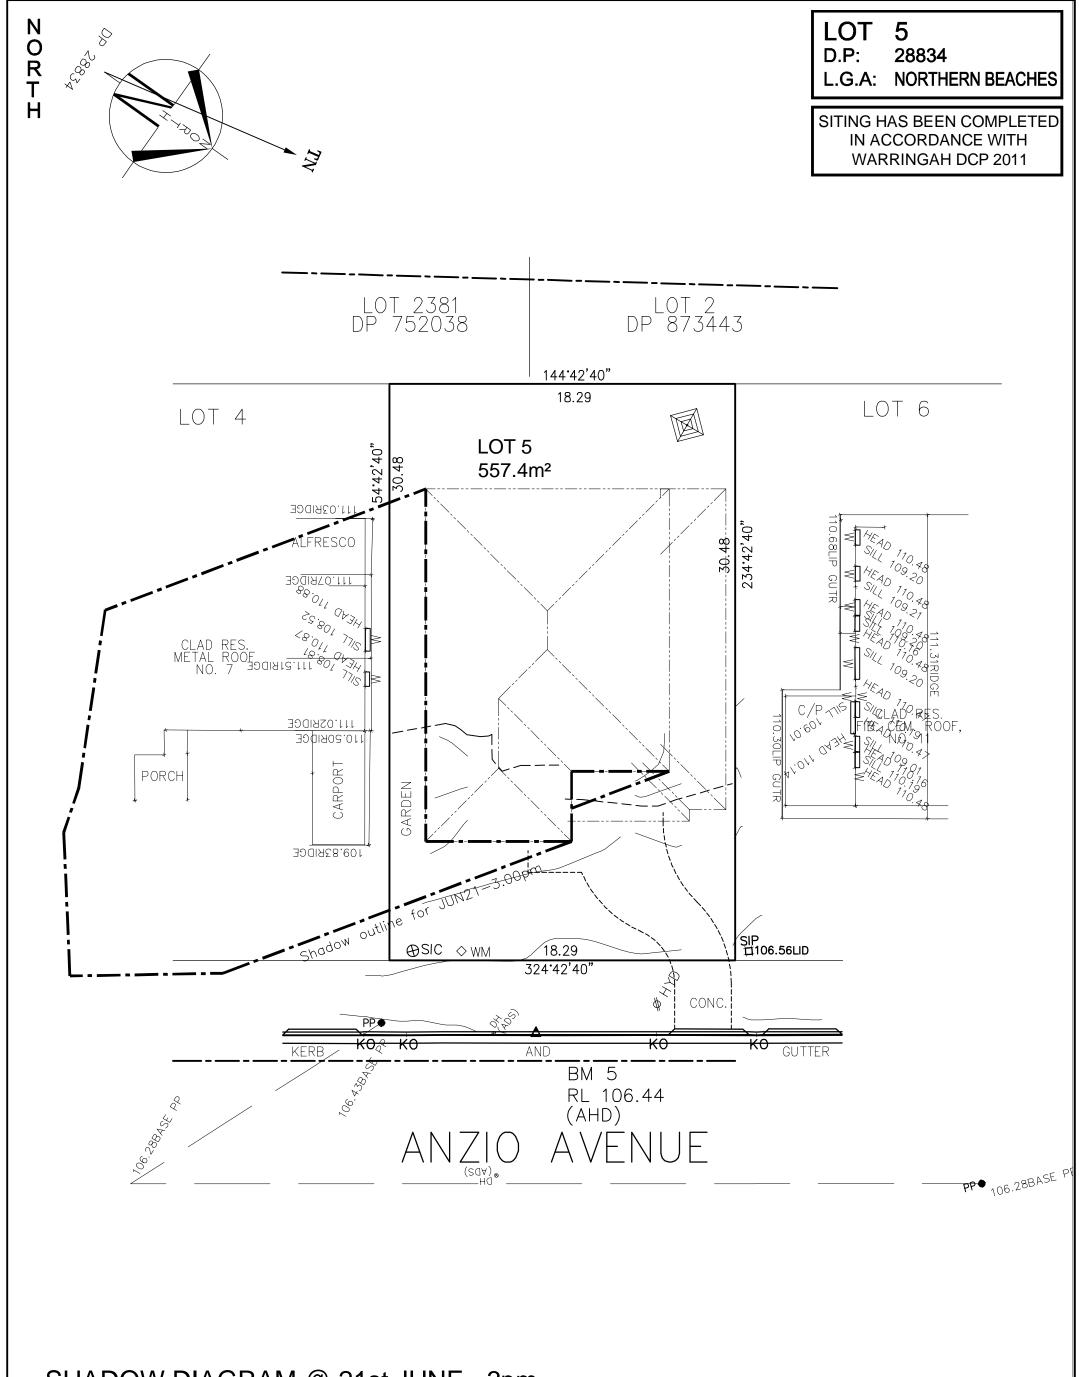

### SHADOW DIAGRAM @ 21st JUNE - 3pm

**Clarendon Homes** 

Clarendon Homes (NSW) P/L

T: (02) 8851 5300

21 Solent Circuit, Baulkham Hills NSW 2153

This plan is the property of CLARENDON HOMES (NSW) P/L Any copying or altering of the drawing shall not be undertaken without written permission from CLARENDON HOMES (NSW) P/L # ALL DIMENSIONS TO STRUCTURAL ELEMENTS. DIMENSIONS TO BE READ IN PREFERENCE TO SCALING.

© ALL RIGHTS RESERVED

PRODUCT: **BOSTON 42** Classic R/H Garage

Sapphire Specification

CLIENT: DA DRAWINGS Mr. WONG Mrs. WONG DRAWN: DATE: PG. 01.07.20 SITE ADDRESS: Lot 5 No.9 D.P 28834 RATIO @ A3: CHECKED: 1:200 MCA Anzio Avenue SHEET: JOB No: 29914257 NSW **ALLAMBIE HEIGHTS 2100** 

Rev:

Ε

LOT 5 D.P: 28834

L.G.A: NORTHERN BEACHES

SITING HAS BEEN COMPLETED IN ACCORDANCE WITH WARRINGAH DCP 2011

PROPOSED RIDGE R.L 116.158

# Shadow outline for JUN21-3.00pm