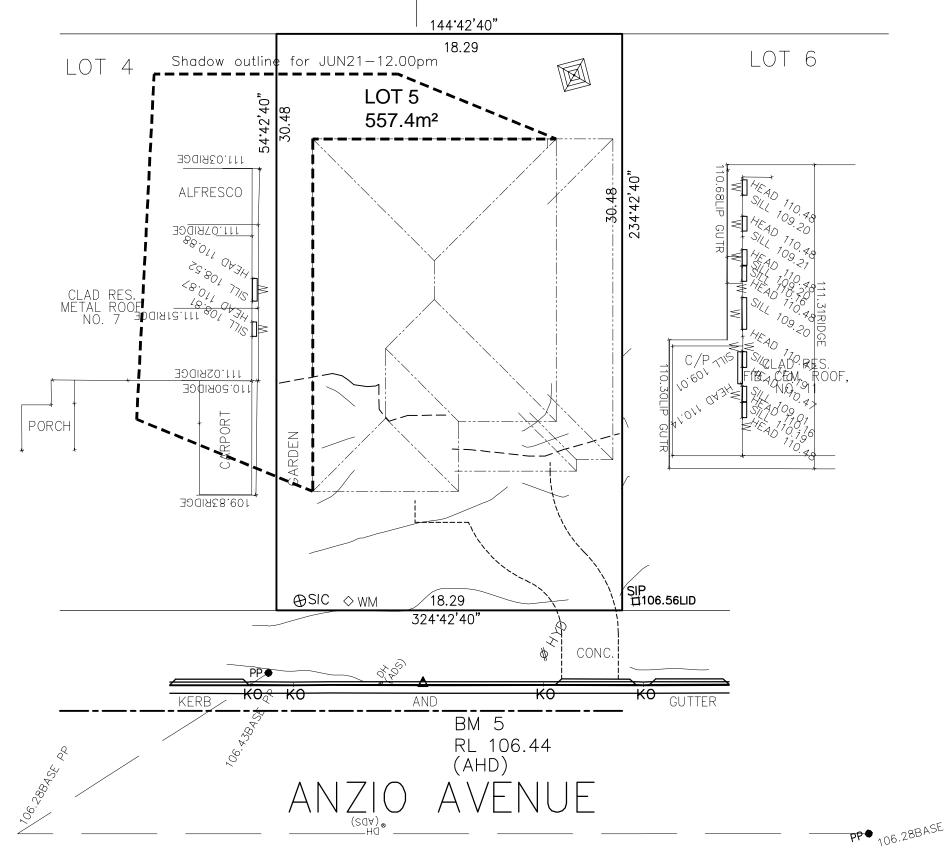

### SHADOW DIAGRAM @ 21st JUNE - 12 Noon

ClarendonHomes

Clarendon Homes (NSW) P/L

T: (02) 8851 5300

21 Solent Circuit, Baulkham Hills NSW 2153

© ALL RIGHTS RESERVED
This plan is the property of
CLARENDON HOMES (NSW) P/L
Any copying or altering
of the drawing shall not be
undertaken without written
permission from
CLARENDON HOMES (NSW) P/L
# ALL DIMENSIONS TO STRUCTURAL
ELEMENTS. DIMENSIONS TO BE READ
IN PREFERENCE TO SCALING.

PRODUCT:
BOSTON 42
Classic
R/H Garage

Sapphire Specification

CLIENT:
Mr. WONG
Mrs. WONG
SITE ADDRESS:
Lot 5 No.9 D.P 28834
Anzio Avenue
ALLAMBIE HEIGHTS 2100

## Shadow outline for JUN21-12.00pm

PROPOSED RIDGE R.L 116.158