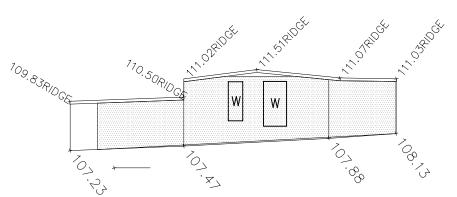

### **ELEVATIONAL SHADOWS @ 21st JUNE**

**Clarendon Homes** 

Clarendon Homes (NSW) P/L 21 Solent Circuit, Baulkham Hills NSW 2153 T: (02) 8851 5300

© ALL RIGHTS RESERVED This plan is the property of CLARENDON HOMES (NSW) P/L Any copying or altering of the drawing shall not be undertaken without written CLARENDON HOMES (NSW) P/L # ALL DIMENSIONS TO STRUCTURAL ELEMENTS. DIMENSIONS TO BE REAL IN PREFERENCE TO SCALING.

PRODUCT: **BOSTON 42** Classic R/H Garage

Sapphire Specification

CLIENT: DA DRAWINGS Mr. WONG Mrs. WONG DRAWN: DATE: Rev: 01.07.20 PG. SITE ADDRESS: Ε Lot 5 No.9 D.P 28834 RATIO @ A3: CHECKED: 1:200 MCA Anzio Avenue SHEET: 29914257 NSW **ALLAMBIE HEIGHTS 2100**