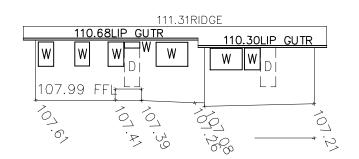

### **ELEVATIONAL SHADOWS @ 21st JUNE**

**Clarendon Homes** 

Clarendon Homes (NSW) P/L 21 Solent Circuit, Baulkham Hills NSW 2153 T: (02) 8851 5300

© ALL RIGHTS RESERVED This plan is the property of CLARENDON HOMES (NSW) P/L Any copying or altering of the drawing shall not be undertaken without written CLARENDON HOMES (NSW) P/L # ALL DIMENSIONS TO STRUCTURAL ELEMENTS. DIMENSIONS TO BE REAL IN PREFERENCE TO SCALING.

PRODUCT: **BOSTON 42** Classic R/H Garage

Sapphire Specification

CLIENT: DA DRAWINGS Mr. WONG Mrs. WONG DRAWN: DATE: Rev: 01.07.20 PG. SITE ADDRESS: Ε Lot 5 No.9 D.P 28834 RATIO @ A3: CHECKED: 1:200 MCA Anzio Avenue SHEET: 29914257 NSW **ALLAMBIE HEIGHTS 2100**