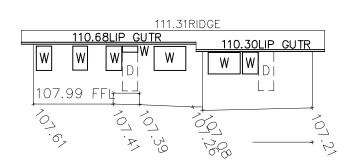

### **ELEVATIONAL SHADOWS @ 21st JUNE**

**Clarendon Homes** 

Clarendon Homes (NSW) P/L 21 Solent Circuit, Baulkham Hills NSW 2153 T: (02) 8851 5300

© ALL RIGHTS RESERVED This plan is the property of CLARENDON HOMES (NSW) P/L Any copying or altering of the drawing shall not be undertaken without written CLARENDON HOMES (NSW) P/L # ALL DIMENSIONS TO STRUCTURAL ELEMENTS. DIMENSIONS TO BE REAL IN PREFERENCE TO SCALING.

PRODUCT: **BOSTON 42** Classic R/H Garage

Sapphire Specification

CLIENT: DA DRAWINGS Mr. WONG Mrs. WONG DRAWN: DATE: Rev: 01.07.20 PG. SITE ADDRESS: Ε Lot 5 No.9 D.P 28834 RATIO @ A3: CHECKED: 1:200 MCA Anzio Avenue SHEET: 29914257 NSW **ALLAMBIE HEIGHTS 2100**