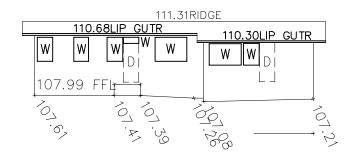

### **ELEVATIONAL SHADOWS @ 21st JUNE**

**Clarendon Homes** 

Clarendon Homes (NSW) P/L 21 Solent Circuit, Baulkham Hills NSW 2153 T: (02) 8851 5300

© ALL RIGHTS RESERVED This plan is the property of CLARENDON HOMES (NSW) P/L Any copying or altering of the drawing shall not be undertaken without written CLARENDON HOMES (NSW) P/L # ALL DIMENSIONS TO STRUCTURAL ELEMENTS. DIMENSIONS TO BE REAL IN PREFERENCE TO SCALING.

PRODUCT: **BOSTON 42** Classic R/H Garage

Sapphire Specification

CLIENT: DA DRAWINGS Mr. WONG Mrs. WONG DRAWN: DATE: Rev: 01.07.20 PG. SITE ADDRESS: Ε Lot 5 No.9 D.P 28834 RATIO @ A3: CHECKED: 1:200 MCA Anzio Avenue SHEET: 29914257 NSW **ALLAMBIE HEIGHTS 2100**