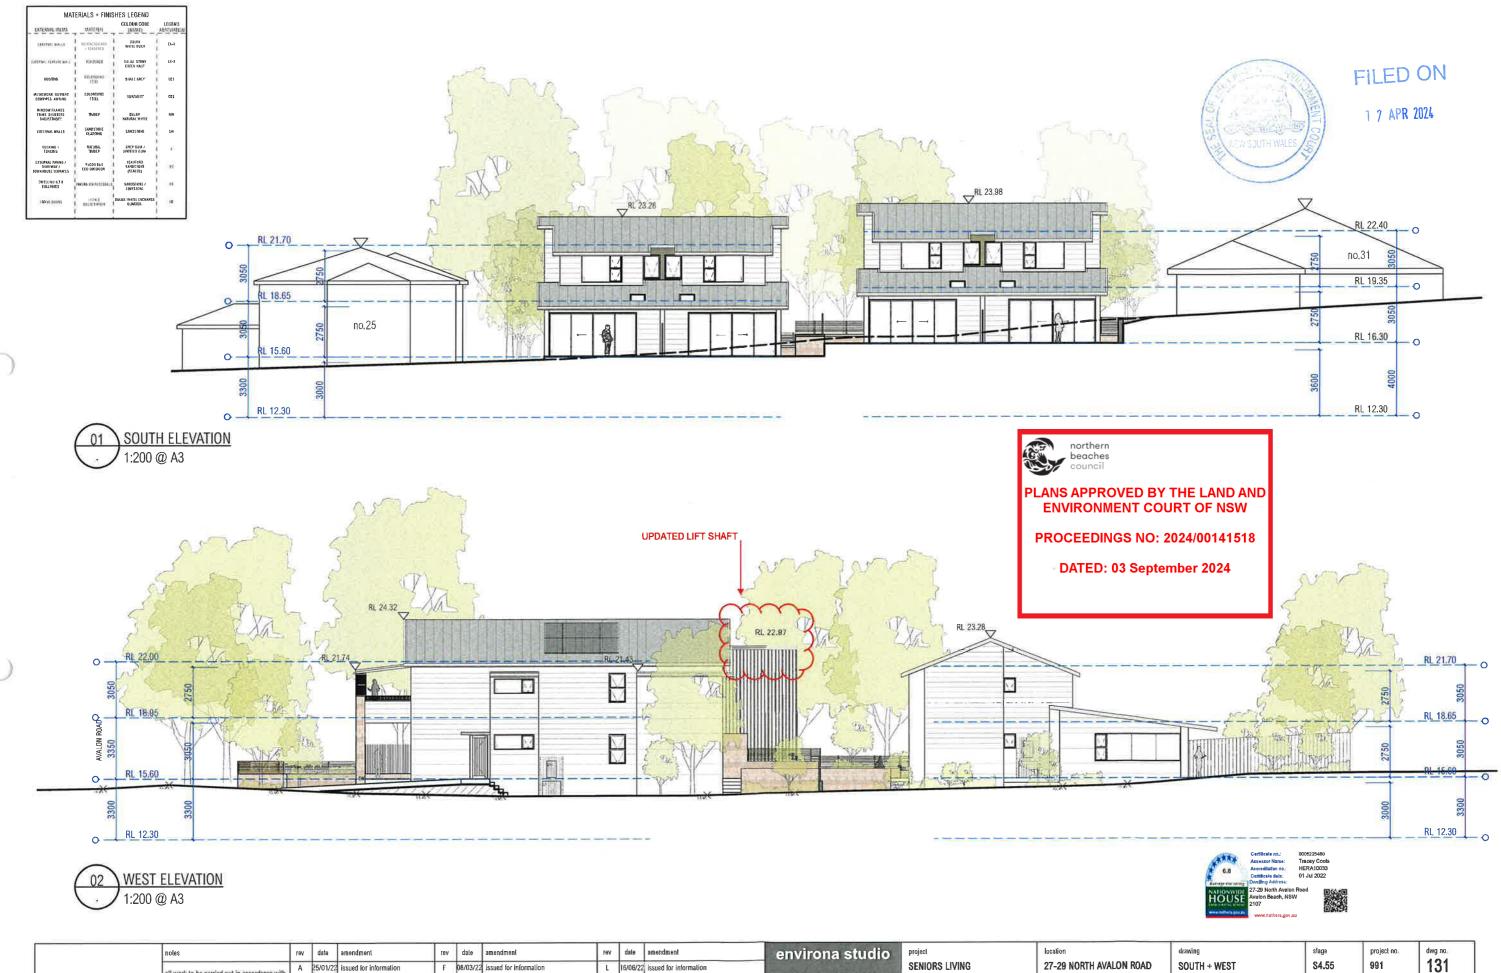

|               | noles                                                                                      | LBA | date     | amendment                                                                  | LeA | dale   | amendment                                                                           | ver | dat | ale a | amendment                                                             | environa studio                                 | project               | location                | drawing      | slage  |      | project no | dwg no   |
|---------------|--------------------------------------------------------------------------------------------|-----|----------|----------------------------------------------------------------------------|-----|--------|-------------------------------------------------------------------------------------|-----|-----|-------|-----------------------------------------------------------------------|-------------------------------------------------|-----------------------|-------------------------|--------------|--------|------|------------|----------|
|               | all work to be carried out in accordance with<br>bca, saa codes and conditions of council. | В   | 09/02/22 | issued for information<br>issued for information<br>issued for information | F   |        | 22 issued for information -minor adjustments 22 issued for information              |     |     | 1-    | issued for information<br>-minor amendments<br>issued for information | 224 rlley st surry hills 2010                   | SENIORS LIVING        | 27-29 NORTH AVALON ROAD | SOUTH + WEST | \$4.55 |      | 991        | 131      |
|               | measurements in mm's unless noted use<br>figured dimensions do not scale drawings.         | l n |          | issued for information<br>-minor adjustments                               | Н   |        | 22 issued for information<br>-minor adjustments                                     |     |     | 1     | - minor adjustments                                                   | t: 02 9211 0000<br>w; www.environastudio.com.au | for/client            | al                      | drawing      | chkd   | drwn | dale       | revision |
| 0 0.5 1.0 2.0 | site measure before starting work refer all discrepancies to the architect.                | E   | 07/03/2  | issued for information<br>-minor adjustments                               | 1   | 17/05/ | 22 issued for information<br>22 issued for information<br>22 issued for information |     |     |       |                                                                       | architects registration number 6239             | ARMADA AVALON PTY LTD | AVALON BEACH            | ELEVATIONS   | TW     | IH   | 3/04/24    | М        |