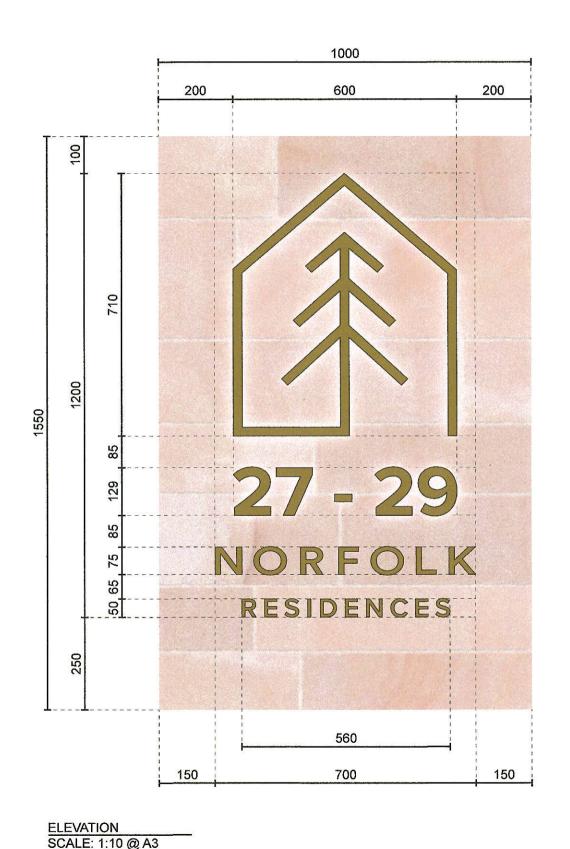

## 1 OFF ILLUMINATED STEEL SIGNAGE

ADDRESS: 27-29 NORTH AVALON ROAD, AVALON BEACH NSW 2107 **CONTACT: BEN DUNNET - 0404 034 400 NICK DUNNET** 

- 2PAK PAINTED METALLIC BRONZE
- NON-ILLUMINATED

SECTION SCALE: 1:10 @ A3

**DRAWING 001**