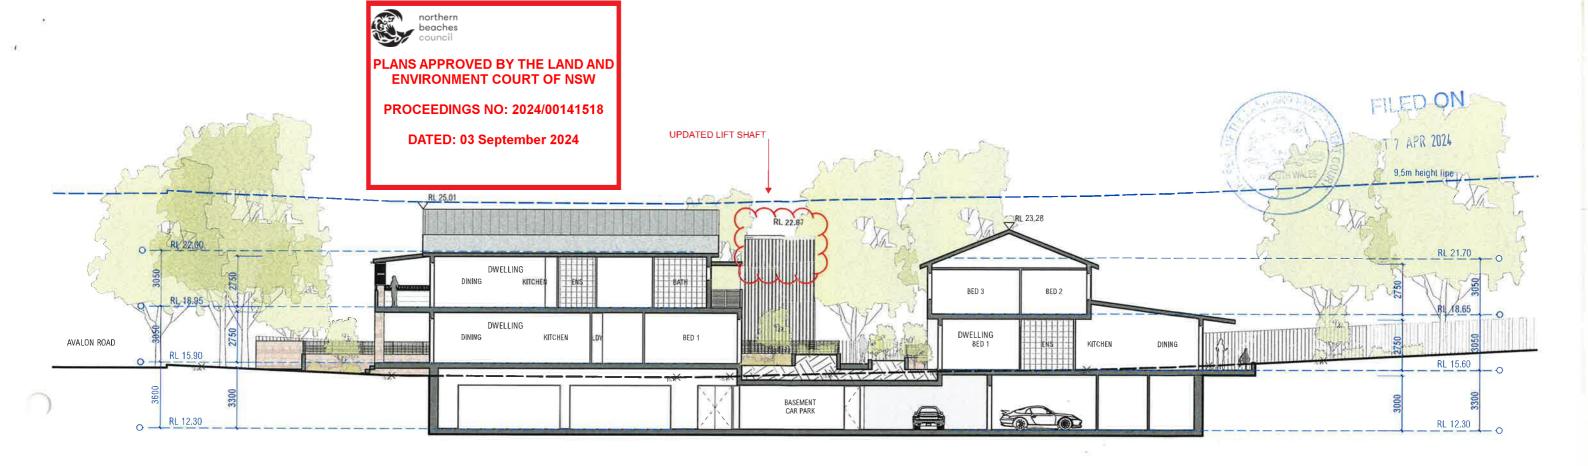

| no. |  |
|-----|--|
|     |  |

| n   | noles                                                                                                                               | rev | date    | amendment                                                                  | LBA | date     | amendment                                                               | ten | dale | amendment | environa studio proje                           | jecl                | location                | drawing  | slage  | project no. | dwg no.  |
|-----|-------------------------------------------------------------------------------------------------------------------------------------|-----|---------|----------------------------------------------------------------------------|-----|----------|-------------------------------------------------------------------------|-----|------|-----------|-------------------------------------------------|---------------------|-------------------------|----------|--------|-------------|----------|
| b   | all work to be carried out in accordance with<br>oca, saa codes and conditions of council<br>neasurements in mm's unless noted, use | B 0 | 9/02/22 | issued for information<br>issued for information<br>issued for information | G   | 21/03/22 | issued for information<br>-minor adjustments<br>issued for information  |     |      |           | SEM<br>224 riley st surry hills 2010            | NIORS LIVING        | 27-29 NORTH AVALON ROAD | AA + BB  | \$4.55 | 991         | 120      |
| fig | igured dimensions, do not scale drawings, sile measure before starting work.                                                        | D   |         | issued for information<br>-minor adjustments                               | H   |          | issued for information<br>-minor adjustments                            |     |      |           | t: 02 9211 0000<br>w: www.environastudio.com.au | client              | al                      | drawing  | chkd d | rwn date    | revision |
|     | refer all discrepancies to the architect                                                                                            | E 0 |         | issued for information<br>-minor adjustments                               |     |          | issued for information<br>issued for information<br>- minor adjustments |     |      |           | architects registration number 6239             | MADA AVALON PTY LTD | AVALON BEACH            | SECTIONS | TW I   | H 3/04/24   | J        |