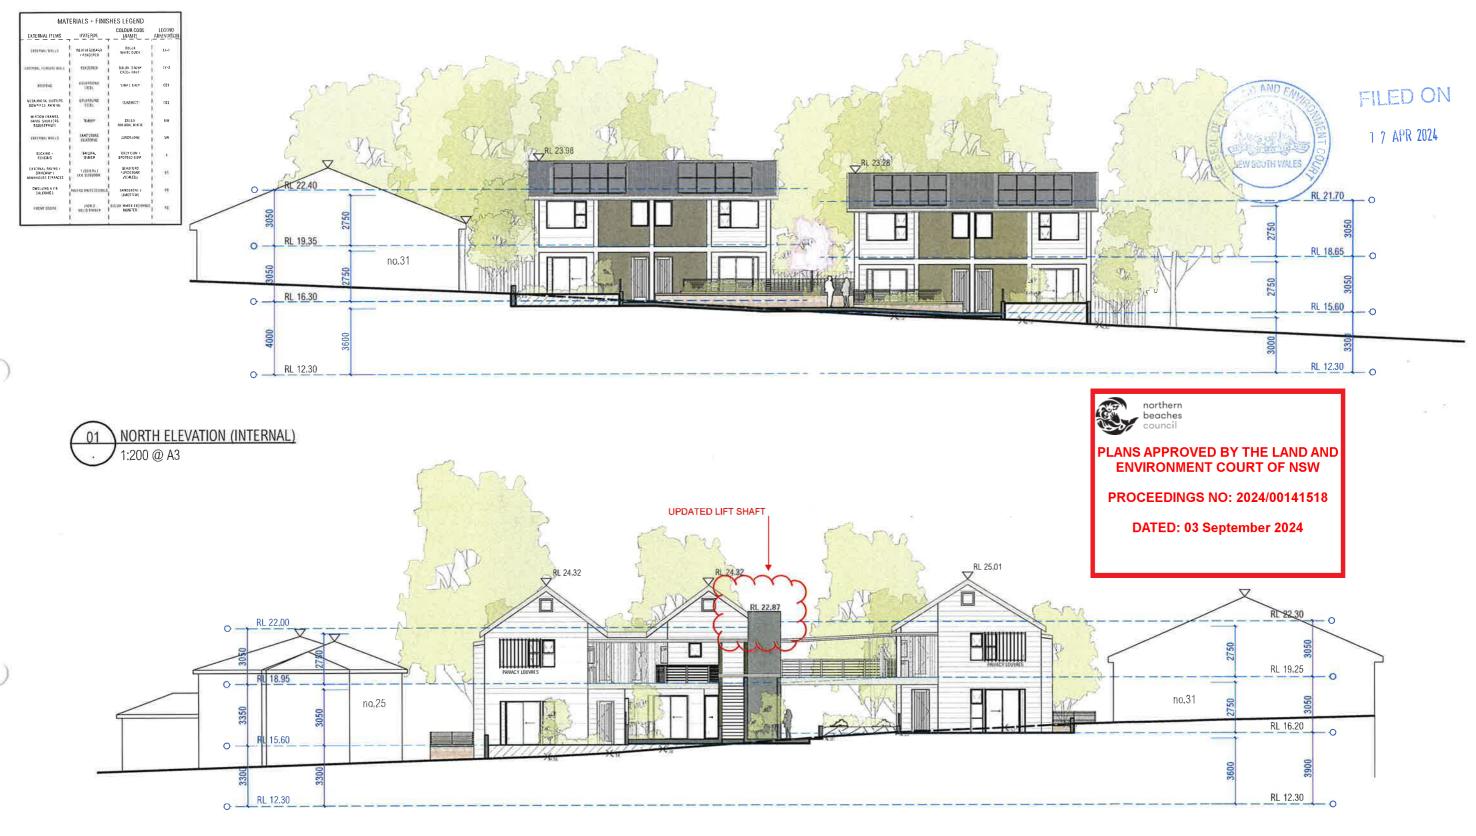

SOUTH ELEVATION (INTERNAL)
1:200 @ A3

| notes                                                                                                                                                          | 1eV | date     | amendment                                                              | rev | date    | amendment                                                              | rev | date | amendment                                                                   | environa studio                     | project                          | location                | drawing<br>NORTH + SOUTH | slage     | project no.     | dwg no.  |
|----------------------------------------------------------------------------------------------------------------------------------------------------------------|-----|----------|------------------------------------------------------------------------|-----|---------|------------------------------------------------------------------------|-----|------|-----------------------------------------------------------------------------|-------------------------------------|----------------------------------|-------------------------|--------------------------|-----------|-----------------|----------|
| all work to be carried out in accordance with bca, saa codes and conditions of council.                                                                        | В   | 09/02/22 | issued for information issued for information issued for information   | 1   |         | issued for information<br>-minor adjustments<br>issued for information |     |      | 22 issued for information<br>-minor amendments<br>22 issued for information | 224 rlley st surry hills 2010       | SENIORS LIVING                   | 27-29 NORTH AVALON ROAD | (INTERNAL)               | S4.55     | 991             | 132      |
| measurements in mm's unless noted. use figured dimensions, do not scale drawings. site measure before starting work. refer all discrepancies to the architect. | Ö   | 17/02/2  | issued for information<br>-minor adjustments<br>issued for information | H   | 24/03/2 | issued for information<br>-minor adjustments<br>issued for information | 1   | 1    | -minor amendments<br>issued for information<br>- minor adjustments          |                                     | for/client ARMADA AVALON PTY LTD | at<br>AVALON BEACH      | drawing ELEVATIONS       | chkd drwn | date<br>3/04/24 | revision |
| 0 0,5 1,0 2,0 3.0m                                                                                                                                             |     |          | -minor adjustments                                                     |     |         | issued for information issued for information                          |     |      |                                                                             | architects registration number 6239 |                                  |                         |                          |           |                 |          |