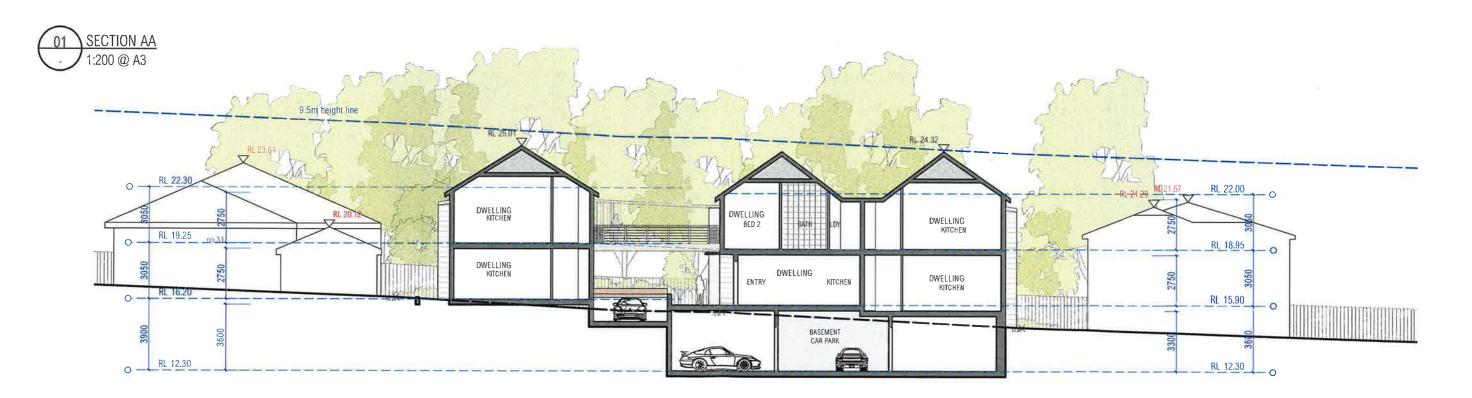

| no. |  |
|-----|--|
|     |  |

| n   | noles                                                                                                                               | rev | date    | amendment                                                                  | LBA | date     | amendment                                                               | ten | dale | amendment | environa studio proje                           | jecl                | location                | drawing  | slage  | project no. | dwg no.  |
|-----|-------------------------------------------------------------------------------------------------------------------------------------|-----|---------|----------------------------------------------------------------------------|-----|----------|-------------------------------------------------------------------------|-----|------|-----------|-------------------------------------------------|---------------------|-------------------------|----------|--------|-------------|----------|
| b   | all work to be carried out in accordance with<br>oca, saa codes and conditions of council<br>neasurements in mm's unless noted, use | B 0 | 9/02/22 | issued for information<br>issued for information<br>issued for information | G   | 21/03/22 | issued for information<br>-minor adjustments<br>issued for information  |     |      |           | SEM<br>224 riley st surry hills 2010            | NIORS LIVING        | 27-29 NORTH AVALON ROAD | AA + BB  | \$4.55 | 991         | 120      |
| fig | igured dimensions, do not scale drawings, sile measure before starting work.                                                        | D   |         | issued for information<br>-minor adjustments                               | H   |          | issued for information<br>-minor adjustments                            |     |      |           | t: 02 9211 0000<br>w: www.environastudio.com.au | client              | al                      | drawing  | chkd d | rwn date    | revision |
|     | refer all discrepancies to the architect                                                                                            | E 0 |         | issued for information<br>-minor adjustments                               |     |          | issued for information<br>issued for information<br>- minor adjustments |     |      |           | architects registration number 6239             | MADA AVALON PTY LTD | AVALON BEACH            | SECTIONS | TW I   | H 3/04/24   | J        |