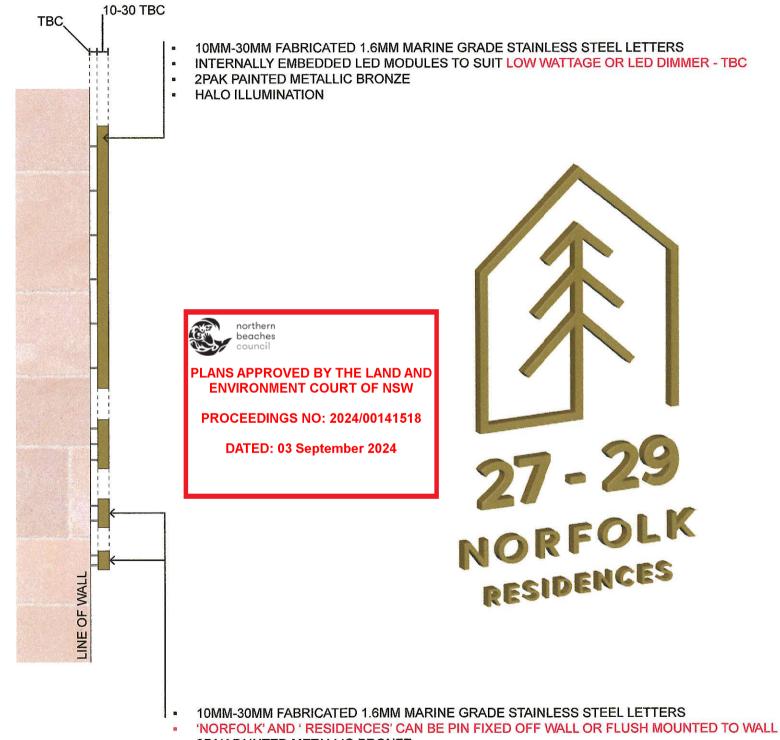

## 1 OFF ILLUMINATED STEEL SIGNAGE

ADDRESS: 27-29 NORTH AVALON ROAD, AVALON BEACH NSW 2107 **CONTACT: BEN DUNNET - 0404 034 400 NICK DUNNET** 

- 2PAK PAINTED METALLIC BRONZE
- NON-ILLUMINATED

SECTION SCALE: 1:10 @ A3