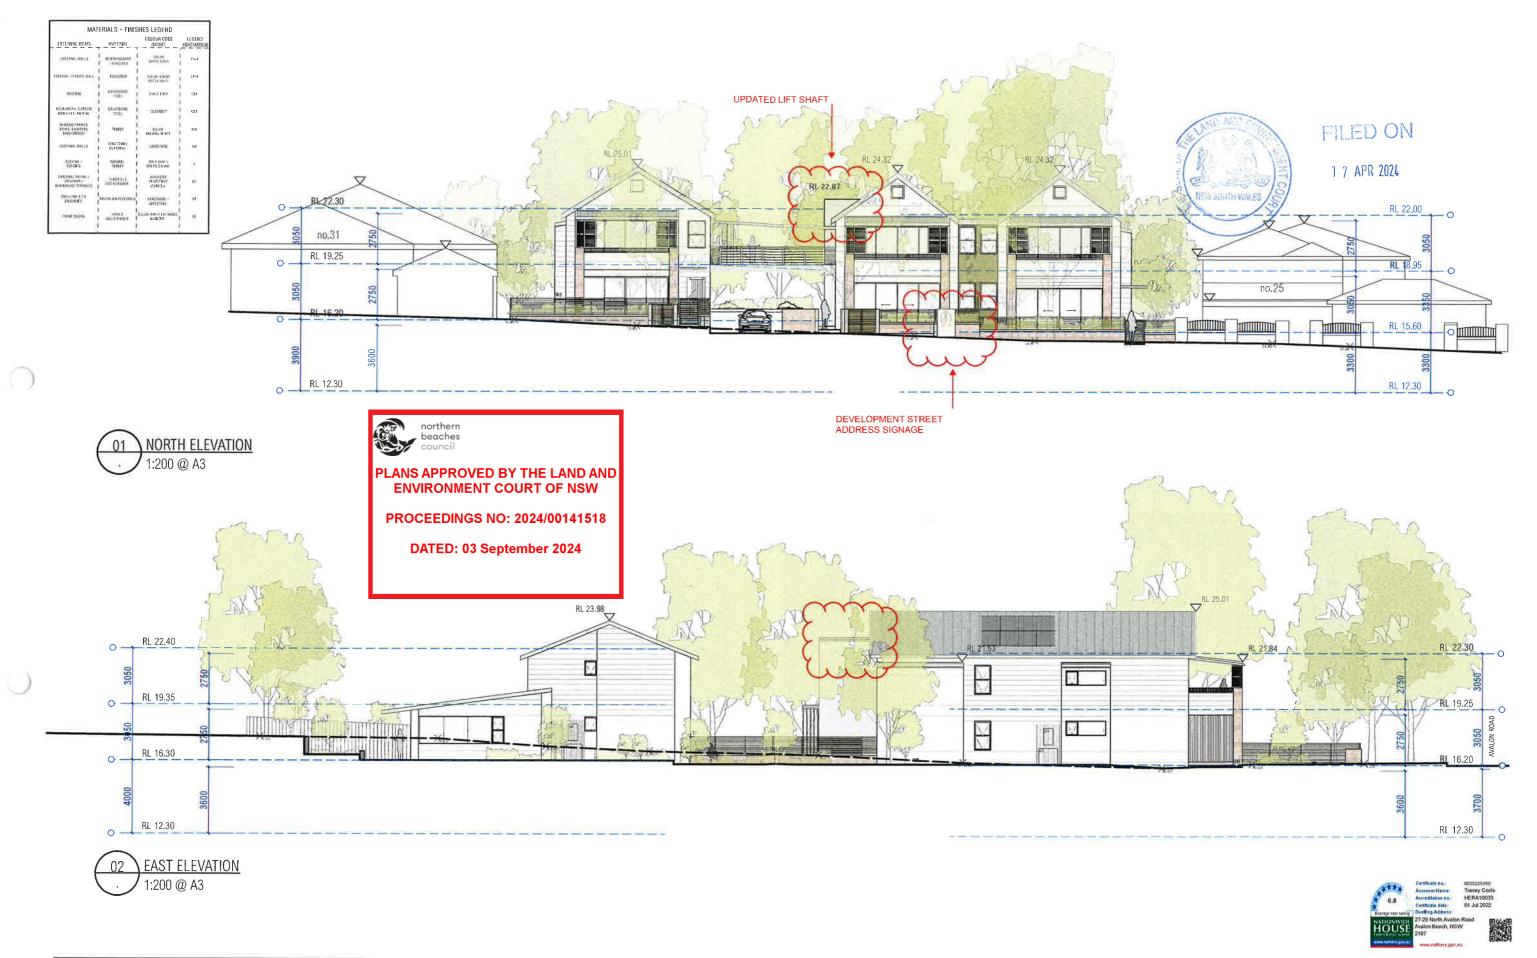

| notes                                                                                                                               | rev d          | date amendment                                                                                  | ı | ev d  | ite amendment                                                                                | LeA | date   | amendment                                  | environa studio                                 | project               | location                | drawing      | slage     | project no | dwg no.  |
|-------------------------------------------------------------------------------------------------------------------------------------|----------------|-------------------------------------------------------------------------------------------------|---|-------|----------------------------------------------------------------------------------------------|-----|--------|--------------------------------------------|-------------------------------------------------|-----------------------|-------------------------|--------------|-----------|------------|----------|
| all work to be carried out in accordance with<br>bca, saa codes and conditions of council<br>measurements in mm's unless noted, use | B 09/<br>C 14/ | /01/22 issued for information<br>/02/22 issued for information<br>/02/22 issued for information |   | G 21/ | 03/22 issued for information<br>-minor adjustments<br>03/22 issued for information           | L   | 03/04/ | issued for information - minor adjustments | 224 riley st surry hills 2010                   | SENIORS LIVING        | 27-29 NORTH AVALON ROAD | NORTH + EAST | \$4.55    | 991        | 130      |
| figured dimensions, do not scale drawings<br>sile measure before starting work                                                      | ~              | /02/22 issued for information<br>-minor adjustments                                             |   | 1     | 03/22 issued for information<br>-minor adjustments                                           |     |        |                                            | t: 02 9211 0000<br>w: www.environastudio.com.au | for/cl enl            | al                      | drawing      | chkd drwn | date       | revision |
| 0 0,5 1,0 2,0 3,0m refer all discrepancies to the architect.                                                                        | E 1077         | /03/22 issued for information<br>-minor adjustments                                             |   | J 17/ | 04/22 issued for information<br>05/22 issued for information<br>05/22 issued for information |     |        |                                            | architects registration number 6239             | ARMADA AVALON PTY LTD | AVALON BEACH            | ELEVATIONS   | TW IH     | 3/04/24    | L        |