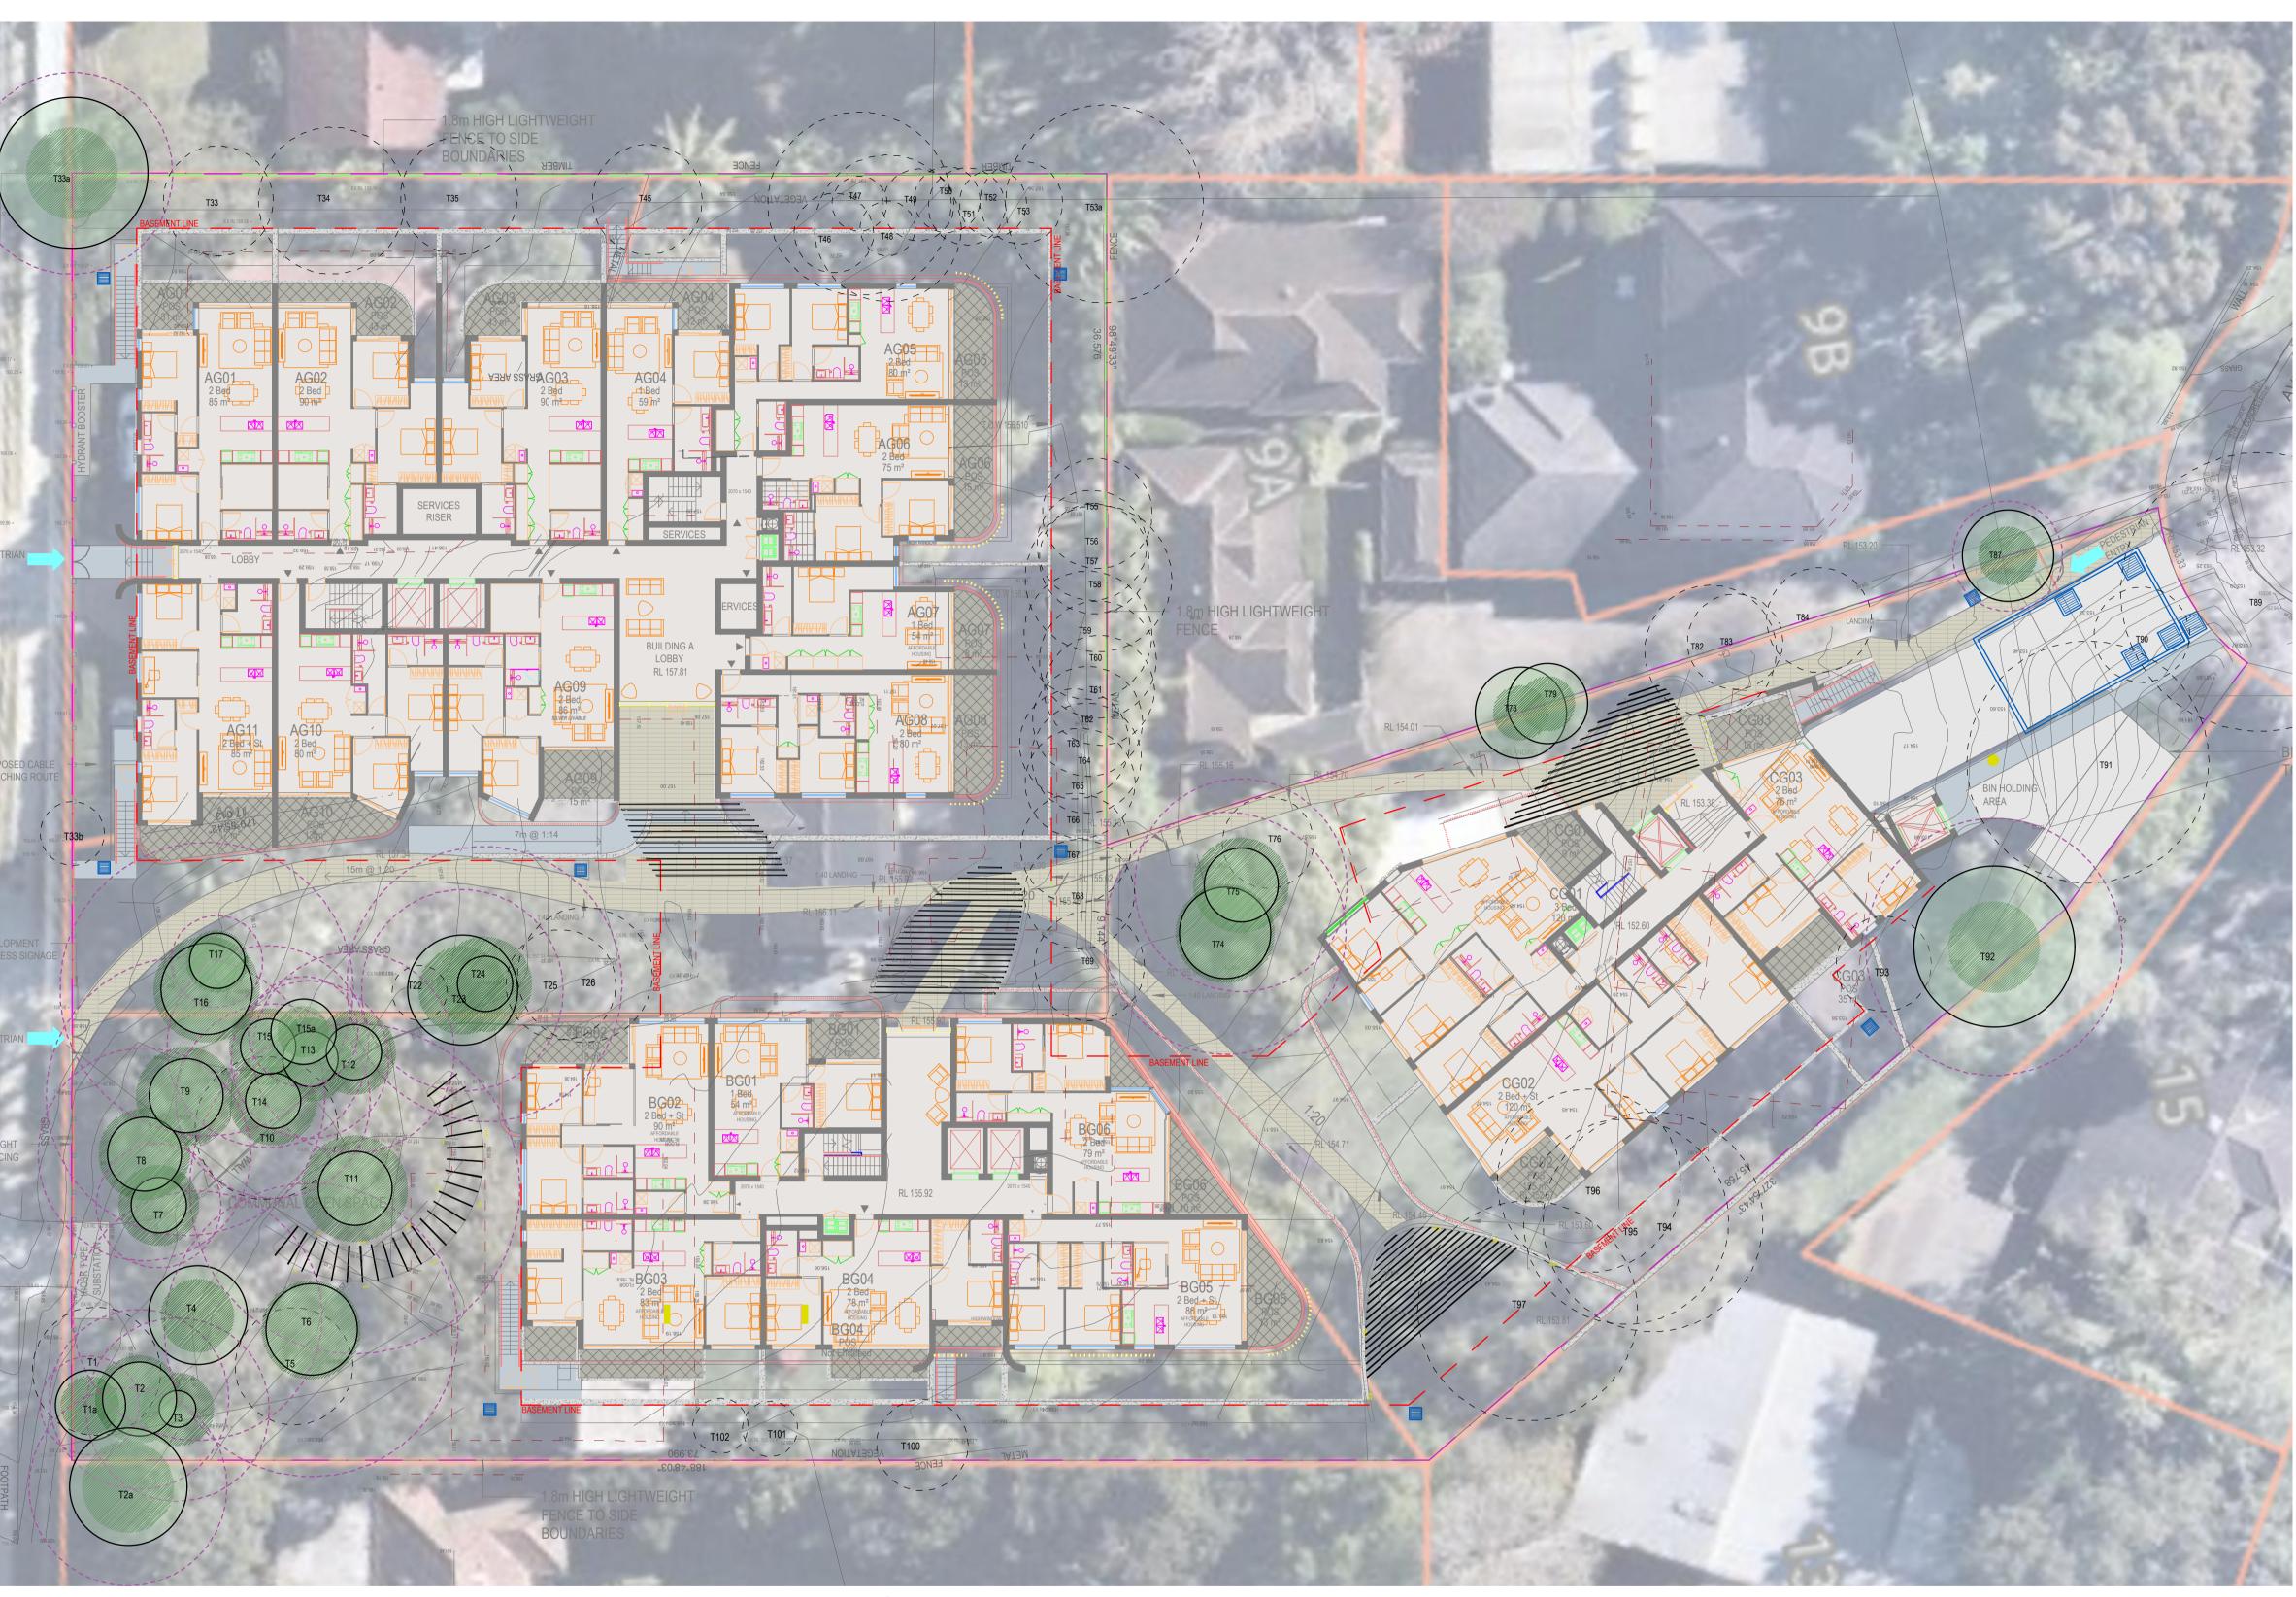

| TREE SURVEY |                                                       |                                    |            |                                      |
|-------------|-------------------------------------------------------|------------------------------------|------------|--------------------------------------|
| Existi      | ing Trees based on Arboricultural Impa<br>Species     | ct Assessment Rep<br>Size (Ht x Sp |            | ndrew Morton in Dec 2023<br>Action   |
| 1           | Eucalyptus sp.                                        | 7x6                                | 3.5        | Remove                               |
| 1a          | Syzygium luehmannii                                   | 5x5                                | 2.7        | Retain                               |
| 2<br>2a     | Corymbia gummifera<br>Angophora costata               | 18x6<br>20x10                      | 4.9<br>5.4 | Retain<br>Retain                     |
| 3           | Eucalyptus sp.                                        | 12x8                               | 5.0        | Retain                               |
| 4           | Corymbia gummifera                                    | 20x10<br>13x4                      | 6.8<br>3.2 | Retain                               |
| 56          | Corymbia gummifera<br>Angophora costata               | 18x14                              | 3.2<br>8.0 | Remove<br>Retain                     |
| 7           | Corymbia gummifera                                    | 12x5                               | 3.4        | Retain                               |
| 8           | Corymbia gummifera                                    | 22x7                               | 5.8        | Retain                               |
| 9<br>10     | Angophora costata<br>Corymbia gummifera               | 23x11<br>12x6                      | 7.6<br>3.9 | Retain<br>Remove                     |
| 11          | Angophora costata                                     | 25x15                              | 9.0        | Retain                               |
| 12          | Eucalyptus sp.                                        | 13x10                              | 5.5        | Retain                               |
| 13<br>14    | Angophora costata<br>Corymbia gummifera               | 20x4<br>20x6                       | 4.3<br>5.3 | Retain<br>Retain                     |
| 15          | Angophora costata                                     | 16x8                               | 5.5        | Retain                               |
| 15a<br>16   | Ficus benjamina                                       | 6x6<br>18x14                       | 3.0        | Retain                               |
| 10          | Angophora costata<br>Archontophoenix cunninghamii     | 6x4                                | 8.0<br>2.5 | Retain<br>Retain                     |
| 18          | Syagrus romanzoffianum                                | 8x6                                | 3.5        | Remove                               |
| 19          | Ficus benjamina                                       | 6x7                                | 4.0        | Remove                               |
| 20<br>21    | Archontophoenix cunninghamii<br>Ulmus parvifolia      | 8x5<br>8x10                        | 3.0<br>5.0 | Remove<br>Remove                     |
| 21a         | Gleditsia triacanthos                                 | 6x5                                | 3.0        | Remove                               |
| 22          | Casuarina glauca                                      | 12x4                               | 2.5        | Remove                               |
| 23<br>24    | Angophora costata<br>Eucalyptus sp.                   | 20x10<br>18x16                     | 5.5<br>7.5 | Retain<br>Retain                     |
| 25          | Schefflera actinophylla                               | 9x5                                | 3.0        | Remove                               |
| 26          | Eucalyptus sp.                                        | 17x11                              | 6.5        | Remove & Replace                     |
| 27<br>28    | Gleditsia triacanthos<br>Archontophoenix cunninghamii | 6x7<br>10x4                        | 4.0<br>3.0 | Remove<br>Remove                     |
| 29          | Syagrus romanzoffianum                                | 11x5                               | 3.0        | Remove                               |
| 30          | Syagrus romanzoffianum                                | 10x4                               | 3.0        | Remove                               |
| 31<br>32    | Citharexylum spinosum<br>Angophora costata            | 9x7<br>14x12                       | 4.0<br>7.8 | Remove<br>Remove                     |
| 33          | Malus sp.                                             | 5x5                                | 3.0        | Remove                               |
| 33a         | Eucalyptus sp.                                        | 18x10                              | 5.5        | Retain                               |
| 33b<br>34   | Schefflera actinophylla<br>Prunus sp.                 | 6x1<br>6x8                         | 2.0<br>4.0 | Remove<br>Remove                     |
| 35          | Ficus carica                                          | 6x6                                | 3.2        | Remove                               |
| 36          | Eucalyptus sp.                                        | 17x8                               | 5.0        | Remove & Replace                     |
| 37<br>38    | Callistemon viminalis<br>Syagrus romanzoffianum       | 6x5<br>8x4                         | 2.6<br>2.4 | Remove<br>Remove                     |
| 39          | Washingtonia robusta                                  | 6x3                                | 3.0        | Remove                               |
| 40          | Schefflera actinophylla                               | 10x6                               | 3.6        | Remove                               |
| 41<br>42    | Syagrus romanzoffianum<br>Syagrus romanzoffianum      | 7x3.5<br>6x3.5                     | 2.5<br>2.5 | Remove<br>Remove                     |
| 43          | Eucalyptus tereticornis                               | 22x18                              | 12.0       | Remove & Replace                     |
| 43a         | Syzygium luehmannii                                   | 6x4                                | 2.2        | Remove & Replace                     |
| 43b<br>44   | Syzygium luehmannii<br>Eucalyptus tereticornis        | 6x4<br>13x8                        | 2.2<br>4.5 | Remove & Replace<br>Remove & Replace |
| 45          | Callistemon salignus                                  | 9x5                                | 3.0        | Remove                               |
| 46          | Banksia serrata                                       | 9x3.5                              | 2.5        | Remove & Replace                     |
| 47<br>48    | Syzygium australe<br>Tibouchina granulosa             | 9x9<br>6x7                         | 5.0<br>5.0 | Remove & Replace<br>Remove           |
| 49          | Syzygium australe                                     | 9x6                                | 4.0        | Remove & Replace                     |
| 50          | Syzygium australe                                     | 9x6                                | 4.0        | Remove & Replace                     |
| 51<br>52    | Syzygium australe<br>Syzygium australe                | 9x7<br>9x7                         | 4.0<br>4.0 | Remove & Replace<br>Remove & Replace |
| 53          | Syzygium australe                                     | 9x7                                | 4.0        | Remove & Replace                     |
| 53a         | Musa sp.                                              | 7x7                                | 5.4        | Remove                               |
| 54<br>55    | Schinus areira<br>Syagrus romanzoffianum              | 11x12<br>13x5                      | 6.3<br>3.0 | Remove & Replace<br>Remove           |
| 56          | Archontophoenix cunninghamii                          | 11x4                               | 3.0        | Remove                               |
| 57          | Archontophoenix cunninghamii                          | 10x4                               | 3.0        | Remove                               |
| 58<br>59    | Xylosma senticosa<br>Xylosma senticosa                | 7x7<br>6x6                         | 4.0<br>3.5 | Remove<br>Remove                     |
| 60          | Syagrus romanzoffianum                                | 11x5                               | 3.2        | Remove                               |
| 61          | Syagrus romanzoffianum                                | 9x4                                | 3.0        | Remove                               |
| 62<br>63    | Xylosma senticosa<br>Syagrus romanzoffianum           | 6x5<br>9x4.5                       | 3.0<br>3.0 | Remove<br>Remove                     |
| 64          | Syagrus romanzoffianum                                | 11x4.5                             | 3.0        | Remove                               |
| 65          | Syagrus romanzoffianum                                | 10x4.5                             | 3.0        | Remove                               |
| 66<br>67    | Syagrus romanzoffianum<br>Syagrus romanzoffianum      | 9x4.5<br>10x4.5                    | 3.0<br>3.0 | Remove<br>Remove                     |
| 68          | Syagrus romanzoffianum                                | 11x4.5                             | 3.0        | Remove                               |
| 69          | Syagrus romanzoffianum                                | 12x4.5                             | 3.0        | Remove                               |
| 70<br>71    | Howea forsteriana<br>Howea forsteriana                | 9x5<br>7x4                         | 3.0<br>2.5 | Remove<br>Remove                     |
| 72          | Howea forsteriana                                     | 8x4                                | 2.5        | Remove                               |
| 73          | Syagrus romanzoffianum                                | 14x6                               | 3.8        | Remove                               |
| 73a<br>74   | Plumeria rubra<br>Lophostemon confertus               | 3.5x4<br>13x9                      | 2.2<br>6.6 | Remove<br>Retain                     |
| 74          | Lophostemon confertus                                 | 13x9<br>14x9                       | 5.8        | Retain                               |
| 76          | Lophostemon confertus                                 | 10x8                               | 5.2        | Remove                               |
| 77<br>77a   | Dicksonia antarctica                                  | 2x2<br>4.5x5                       | 2.6<br>2.5 | Remove<br>Remove                     |
| 78          | Duranta erecta 'Variegata'<br>Camellia sasanqua       | 4.5x5<br>4.5x5                     | 2.5        | Retain                               |
| 79          | Tibouchina granulosa                                  | 5x4                                | 2.2        | Retain                               |
| 80<br>82    | Murraya paniculata<br>Callistemon sp.                 | 3x3<br>6x4                         | 2.0<br>3.6 | Remove<br>Remove                     |
| 83          | Prunus sp.                                            | 5x4                                | 2.6        | Remove                               |
| 84          | Malus floribunda                                      | 8x9                                | 4.5        | Remove & Replace                     |
| 85<br>86    | Juniperus sp.<br>Fravinus griffithii                  | 3.5x3                              | 2.0<br>4.8 | Remove                               |
| 86          | Fraxinus griffithii<br>Tibouchina granulosa           | 6x8<br>5x5                         | 4.8<br>3.0 | Remove<br>Retain                     |
| 88          | Tibouchina granulosa                                  | 6x6                                | 3.2        | Remove                               |
| 89<br>90    | Liquidambar styraciflua                               | 19x17<br>6x5                       | 7.6<br>2.6 | Remove & Replace                     |
| 90<br>91    | Syzygium australe<br>Citharexylum spinosum            | 6x5<br>13x10                       | 2.6<br>6.6 | Remove<br>Remove                     |
| 92          | Eucalyptus botryoides                                 | 20x11                              | 7.0        | Retain                               |
| 93<br>94    | Tibouchina granulosa<br>Eucalyptus elata              | 4.5x5<br>12x7                      | 2.6<br>6.0 | Remove                               |
| 94          | Eucalyptus elata<br>Eucalyptus elata                  | 12x7<br>13x8                       | 6.0<br>5.6 | Remove<br>Remove & Replace           |
| 96          | Eucalyptus elata                                      | 15x10                              | 5.0        | Remove                               |
| 97<br>98    | Eucalyptus elata<br>Cyathea cooperi                   | 15x10<br>4x4                       | 6.0<br>2.2 | Remove                               |
| 98          | Cyathea cooperi<br>Cyathea cooperi                    | 4x4<br>4x4                         | 2.2<br>2.2 | Remove<br>Remove                     |
| 100         | Howea forsteriana                                     | 7x3.5                              | 2.5        | Remove                               |
| 101<br>102  | Strelitzia nicolai<br>Strelitzia nicolai              | 7x5<br>6x5                         | 3.4<br>3.4 | Remove & Replace<br>Remove & Replace |
|             |                                                       | 0.00                               | U.T        | Remove & Replace                     |

# **EXISTING VEGETATION**

Trees proposed to be removed refer to arborist for tree removal measures

Trees proposed to be retained and protected refer to arborist report for tree protection measures

Trees protection zone refer to arborist report

# TREE REQUIREMENT

This site is <mark>5740.4m2</mark> and requires 19 trees that reach a height of 10m have been included in the Landscape Plan refer to Section 11.1.1 of *Arboricultural Impact Assessment* by *Andrew* Morton in Oct 2023 Existing trees to be removed & replaced as per arborist recommendation: 26, 36, 43, 43A, 43B, 44, 46, 47, 49, 50, 51, 52, 53, 54, 84, 89, 95, 101, 102 New trees selected from replacement planting list of the arborist report: 4 x Corymbia gummifera 8 x Acmena smithii

- 4 x Waterhousia floribunda
- 3 x Banksia serrata
- 8 x Elaeocarpus reticulatus

| LANDSCAPE ARCHITECT:                                                                                                                                                                                                                                                                                                                                                                                                                                                                                                                                                                                                                                                                                |                                                | COUNCIL          | REV | DATE     | NOTATION/AMENDMENT                     | PROJECT:                       |
|-----------------------------------------------------------------------------------------------------------------------------------------------------------------------------------------------------------------------------------------------------------------------------------------------------------------------------------------------------------------------------------------------------------------------------------------------------------------------------------------------------------------------------------------------------------------------------------------------------------------------------------------------------------------------------------------------------|------------------------------------------------|------------------|-----|----------|----------------------------------------|--------------------------------|
| and the second se | Suit 101, 506 Miller Street,                   | NORTHERN BEACHES | Α   | 04.09.23 | Preliminary plan prepared for review   | PROPOSED RESIDENTIAL           |
|                                                                                                                                                                                                                                                                                                                                                                                                                                                                                                                                                                                                                                                                                                     | CAMMERAY NSW 2062                              |                  |     |          |                                        | TROFOOLD REOIDENTIAL           |
|                                                                                                                                                                                                                                                                                                                                                                                                                                                                                                                                                                                                                                                                                                     | Phone: 9922 5312                               |                  | Н   | 14.03.24 | Coordinated with architectural updates | DEVELOPMENT                    |
| G                                                                                                                                                                                                                                                                                                                                                                                                                                                                                                                                                                                                                                                                                                   | Fax: 8209 4982<br>Mob: 0413 861 351            | CLIENT           | 1   | 04.04.24 | Coordinated with civil eng's updates   | ]                              |
|                                                                                                                                                                                                                                                                                                                                                                                                                                                                                                                                                                                                                                                                                                     |                                                |                  |     |          |                                        | 116-120 FRENCHS FOREST RD WEST |
| CONZEPT<br>Landscape Architects                                                                                                                                                                                                                                                                                                                                                                                                                                                                                                                                                                                                                                                                     | www.conzept.net.au<br>enquiries@conzept.net.au | KEVIN HUANG      |     |          |                                        | GLADYS AVE, FRENCHS FOREST     |
|                                                                                                                                                                                                                                                                                                                                                                                                                                                                                                                                                                                                                                                                                                     |                                                | •                |     | •        |                                        |                                |