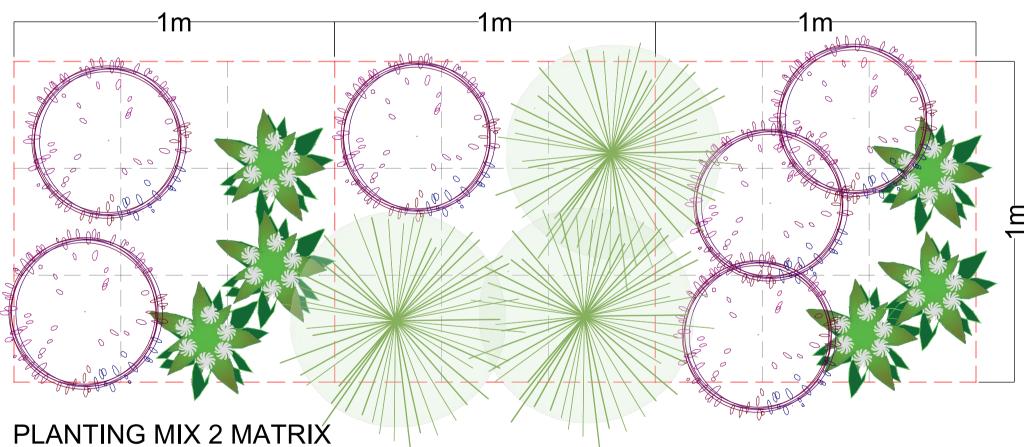

# TREE REQUIREMENT

This site is <mark>5740.4m2</mark> and requires 19 trees that reach a height of 10m have been included in the Landscape Plan refer to Section 11.1.1 of *Arboricultural Impact Assessment* by *Andrew* Morton in Oct 2023 Existing trees to be removed & replaced as per arborist recommendation: 26, 36, 43, 43A, 43B, 44, 46, 47, 49, 50, 51, 52, 53, 54, 84, 89, 95, 101, 102 New trees selected from replacement planting list of the arborist report: 4 x Corymbia gummifera 8 x Acmena smithii

- 4 x Waterhousia floribunda
- 3 x Banksia serrata
- 8 x Elaeocarpus reticulatus

| LANDSCAPE ARCHITECT:                                                                                                                                                                                                                                                                                                                                                                                                                                                                                                                                                                                                                                                                                |                                                | COUNCIL          | REV | DATE     | NOTATION/AMENDMENT                     | PROJECT:                       |
|-----------------------------------------------------------------------------------------------------------------------------------------------------------------------------------------------------------------------------------------------------------------------------------------------------------------------------------------------------------------------------------------------------------------------------------------------------------------------------------------------------------------------------------------------------------------------------------------------------------------------------------------------------------------------------------------------------|------------------------------------------------|------------------|-----|----------|----------------------------------------|--------------------------------|
| and the second se | Suit 101, 506 Miller Street,                   | NORTHERN BEACHES | Α   | 04.09.23 | Preliminary plan prepared for review   | PROPOSED RESIDENTIAL           |
|                                                                                                                                                                                                                                                                                                                                                                                                                                                                                                                                                                                                                                                                                                     | CAMMERAY NSW 2062                              |                  |     |          |                                        | TROFOOLD REOIDENTIAL           |
|                                                                                                                                                                                                                                                                                                                                                                                                                                                                                                                                                                                                                                                                                                     | Phone: 9922 5312                               |                  | Н   | 14.03.24 | Coordinated with architectural updates | DEVELOPMENT                    |
| G                                                                                                                                                                                                                                                                                                                                                                                                                                                                                                                                                                                                                                                                                                   | Fax: 8209 4982<br>Mob: 0413 861 351            | CLIENT           | 1   | 04.04.24 | Coordinated with civil eng's updates   | ]                              |
|                                                                                                                                                                                                                                                                                                                                                                                                                                                                                                                                                                                                                                                                                                     |                                                |                  |     |          |                                        | 116-120 FRENCHS FOREST RD WEST |
| CONZEPT<br>Landscape Architects                                                                                                                                                                                                                                                                                                                                                                                                                                                                                                                                                                                                                                                                     | www.conzept.net.au<br>enquiries@conzept.net.au | KEVIN HUANG      |     |          |                                        | GLADYS AVE, FRENCHS FOREST     |
|                                                                                                                                                                                                                                                                                                                                                                                                                                                                                                                                                                                                                                                                                                     |                                                | •                |     | •        |                                        |                                |