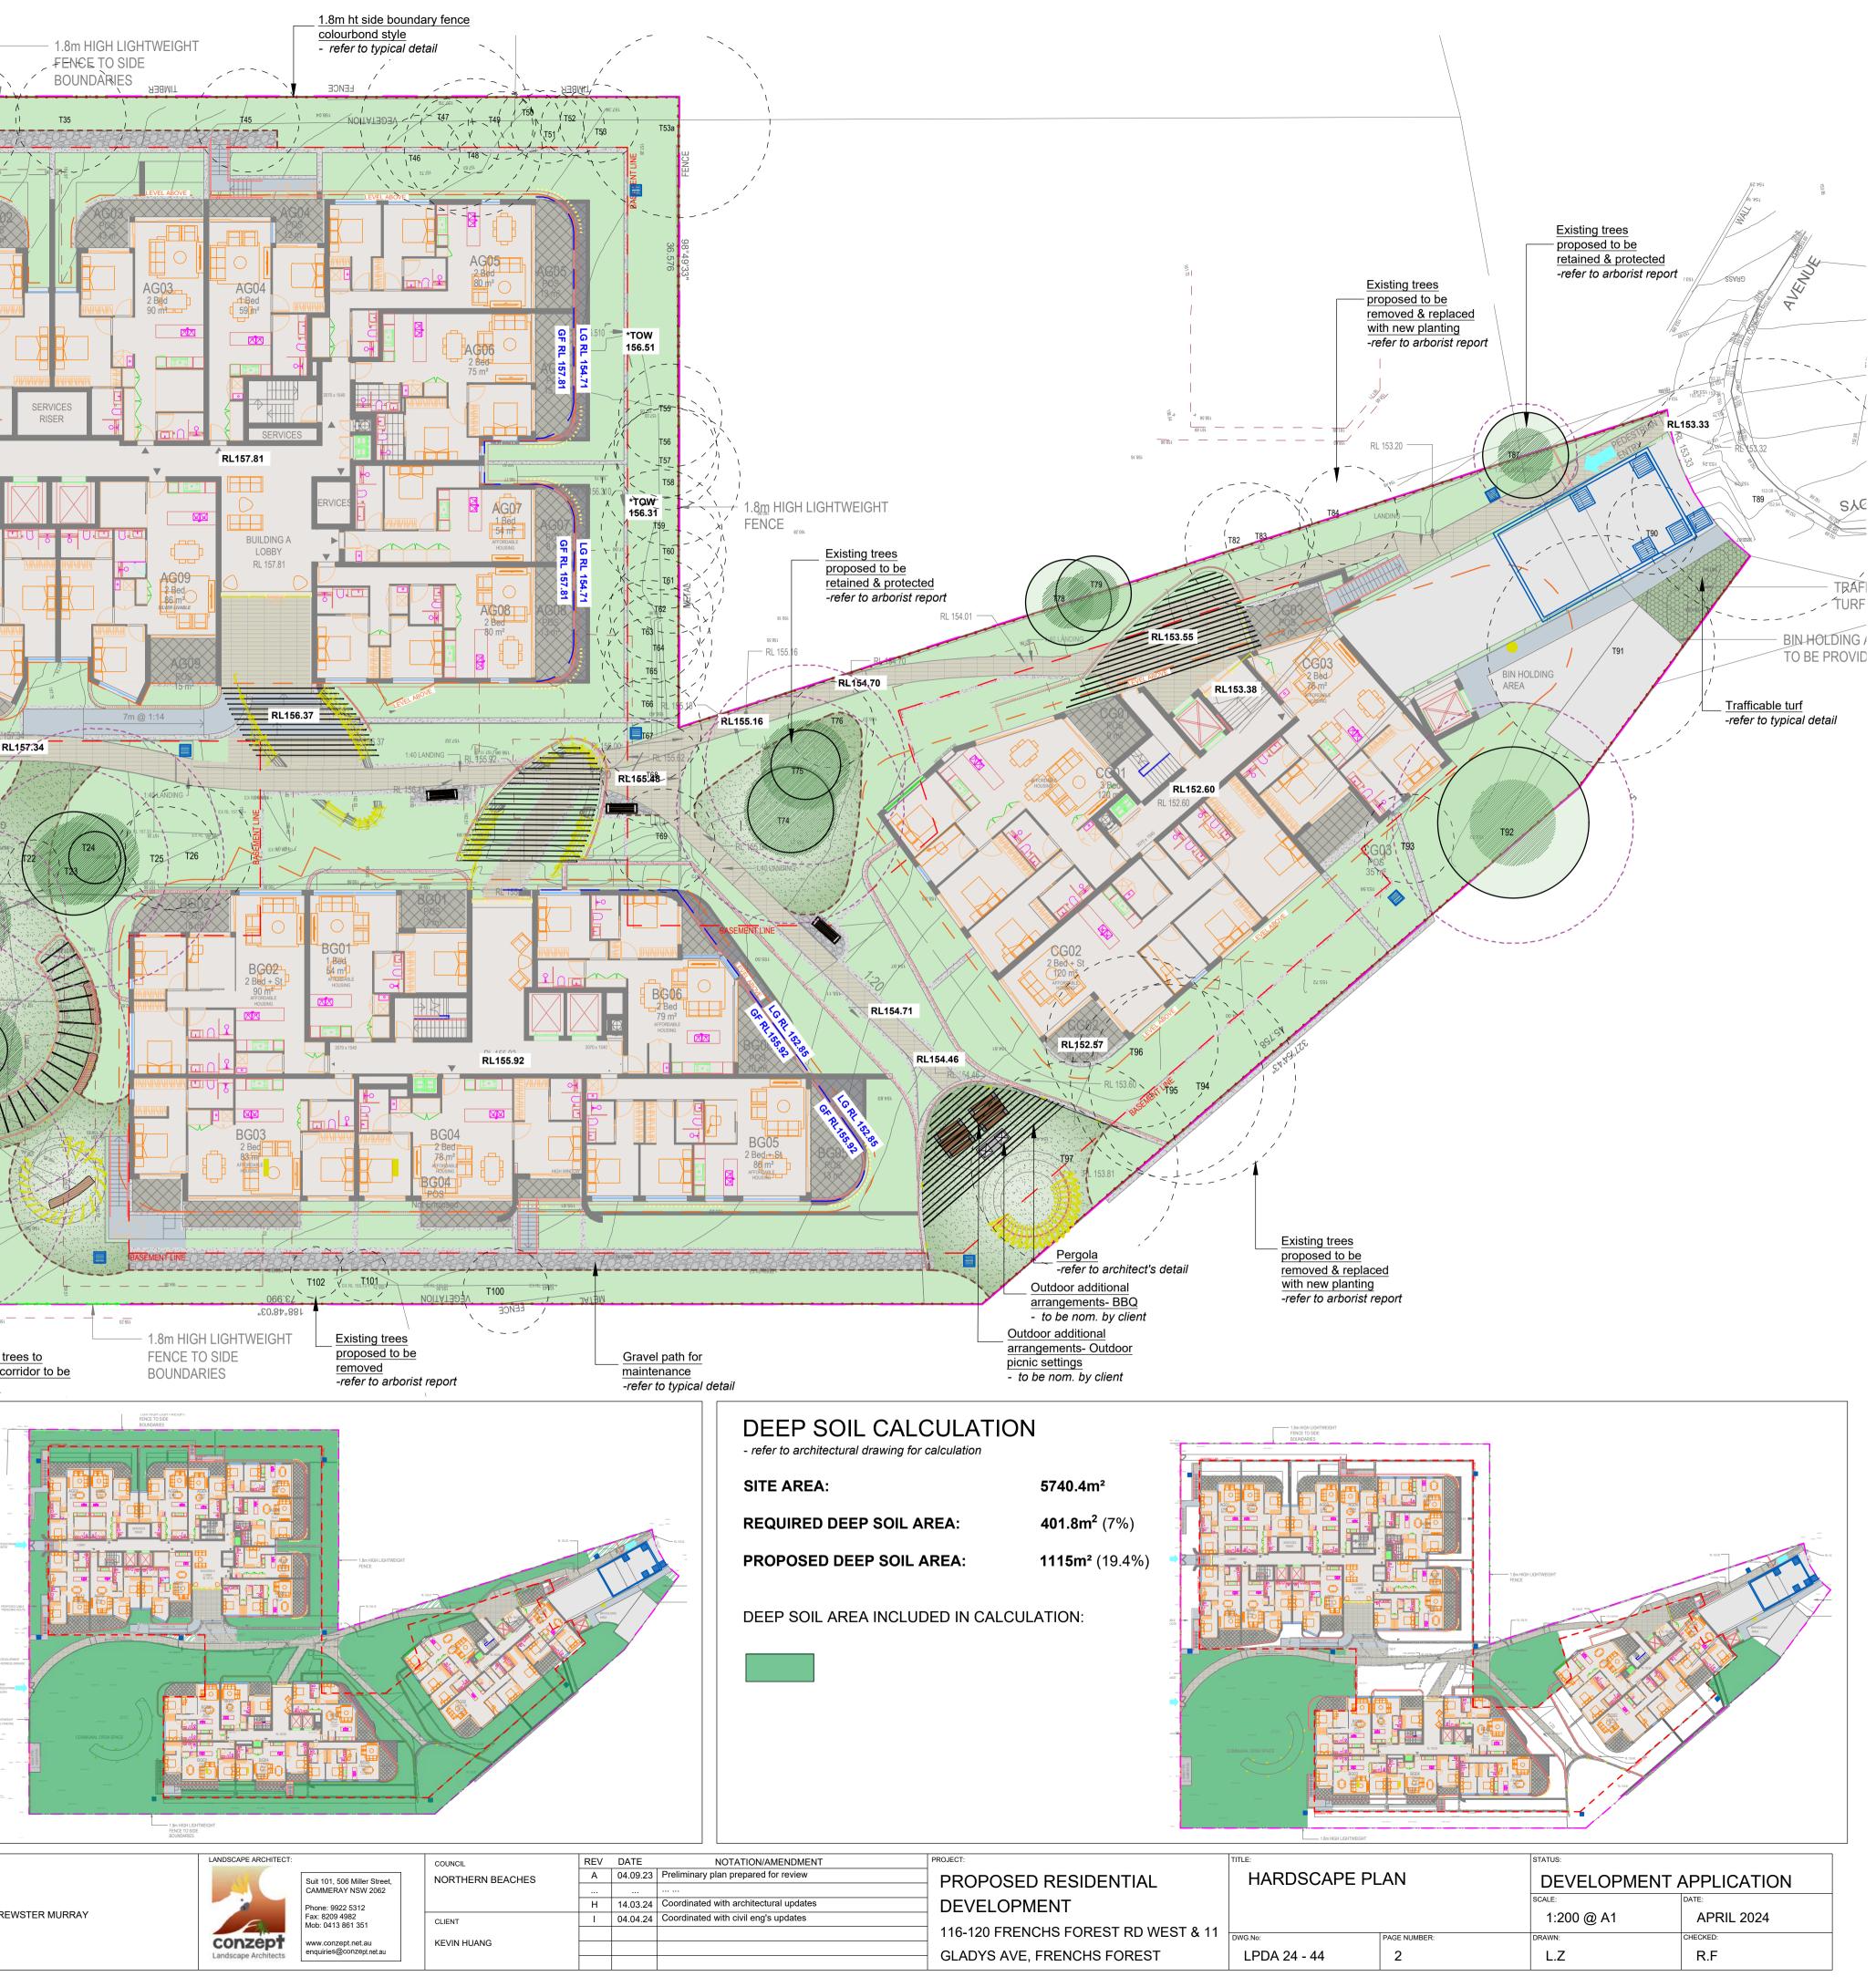

# TREE REQUIREMENT

This site is <mark>5740.4m2</mark> and requires 19 trees that reach a height of 10m have been included in the Landscape Plan refer to Section 11.1.1 of *Arboricultural Impact Assessment* by *Andrew* Morton in Oct 2023 Existing trees to be removed & replaced as per arborist recommendation: 26, 36, 43, 43A, 43B, 44, 46, 47, 49, 50, 51, 52, 53, 54, 84, 89, 95, 101, 102 New trees selected from replacement planting list of the arborist report: 4 x Corymbia gummifera 8 x Acmena smithii

- 4 x Waterhousia floribunda
- 3 x Banksia serrata
- 8 x Elaeocarpus reticulatus

| LANDSCAPE ARCHITECT:                                                                                                                                                                                                                                                                                                                                                                                                                                                                                                                                                                                                                                                                                |                                                | COUNCIL          | REV | DATE     | NOTATION/AMENDMENT                     | PROJECT:                       |
|-----------------------------------------------------------------------------------------------------------------------------------------------------------------------------------------------------------------------------------------------------------------------------------------------------------------------------------------------------------------------------------------------------------------------------------------------------------------------------------------------------------------------------------------------------------------------------------------------------------------------------------------------------------------------------------------------------|------------------------------------------------|------------------|-----|----------|----------------------------------------|--------------------------------|
| and the second se | Suit 101, 506 Miller Street,                   | NORTHERN BEACHES | Α   | 04.09.23 | Preliminary plan prepared for review   | PROPOSED RESIDENTIAL           |
|                                                                                                                                                                                                                                                                                                                                                                                                                                                                                                                                                                                                                                                                                                     | CAMMERAY NSW 2062                              |                  |     |          |                                        | TROFOOLD REOIDENTIAL           |
|                                                                                                                                                                                                                                                                                                                                                                                                                                                                                                                                                                                                                                                                                                     | Phone: 9922 5312                               |                  | Н   | 14.03.24 | Coordinated with architectural updates | DEVELOPMENT                    |
| G                                                                                                                                                                                                                                                                                                                                                                                                                                                                                                                                                                                                                                                                                                   | Fax: 8209 4982<br>Mob: 0413 861 351            | CLIENT           | 1   | 04.04.24 | Coordinated with civil eng's updates   | ]                              |
|                                                                                                                                                                                                                                                                                                                                                                                                                                                                                                                                                                                                                                                                                                     |                                                |                  |     |          |                                        | 116-120 FRENCHS FOREST RD WEST |
| CONZEPT<br>Landscape Architects                                                                                                                                                                                                                                                                                                                                                                                                                                                                                                                                                                                                                                                                     | www.conzept.net.au<br>enquiries@conzept.net.au | KEVIN HUANG      |     |          |                                        | GLADYS AVE, FRENCHS FOREST     |
|                                                                                                                                                                                                                                                                                                                                                                                                                                                                                                                                                                                                                                                                                                     |                                                | •                |     | •        |                                        |                                |