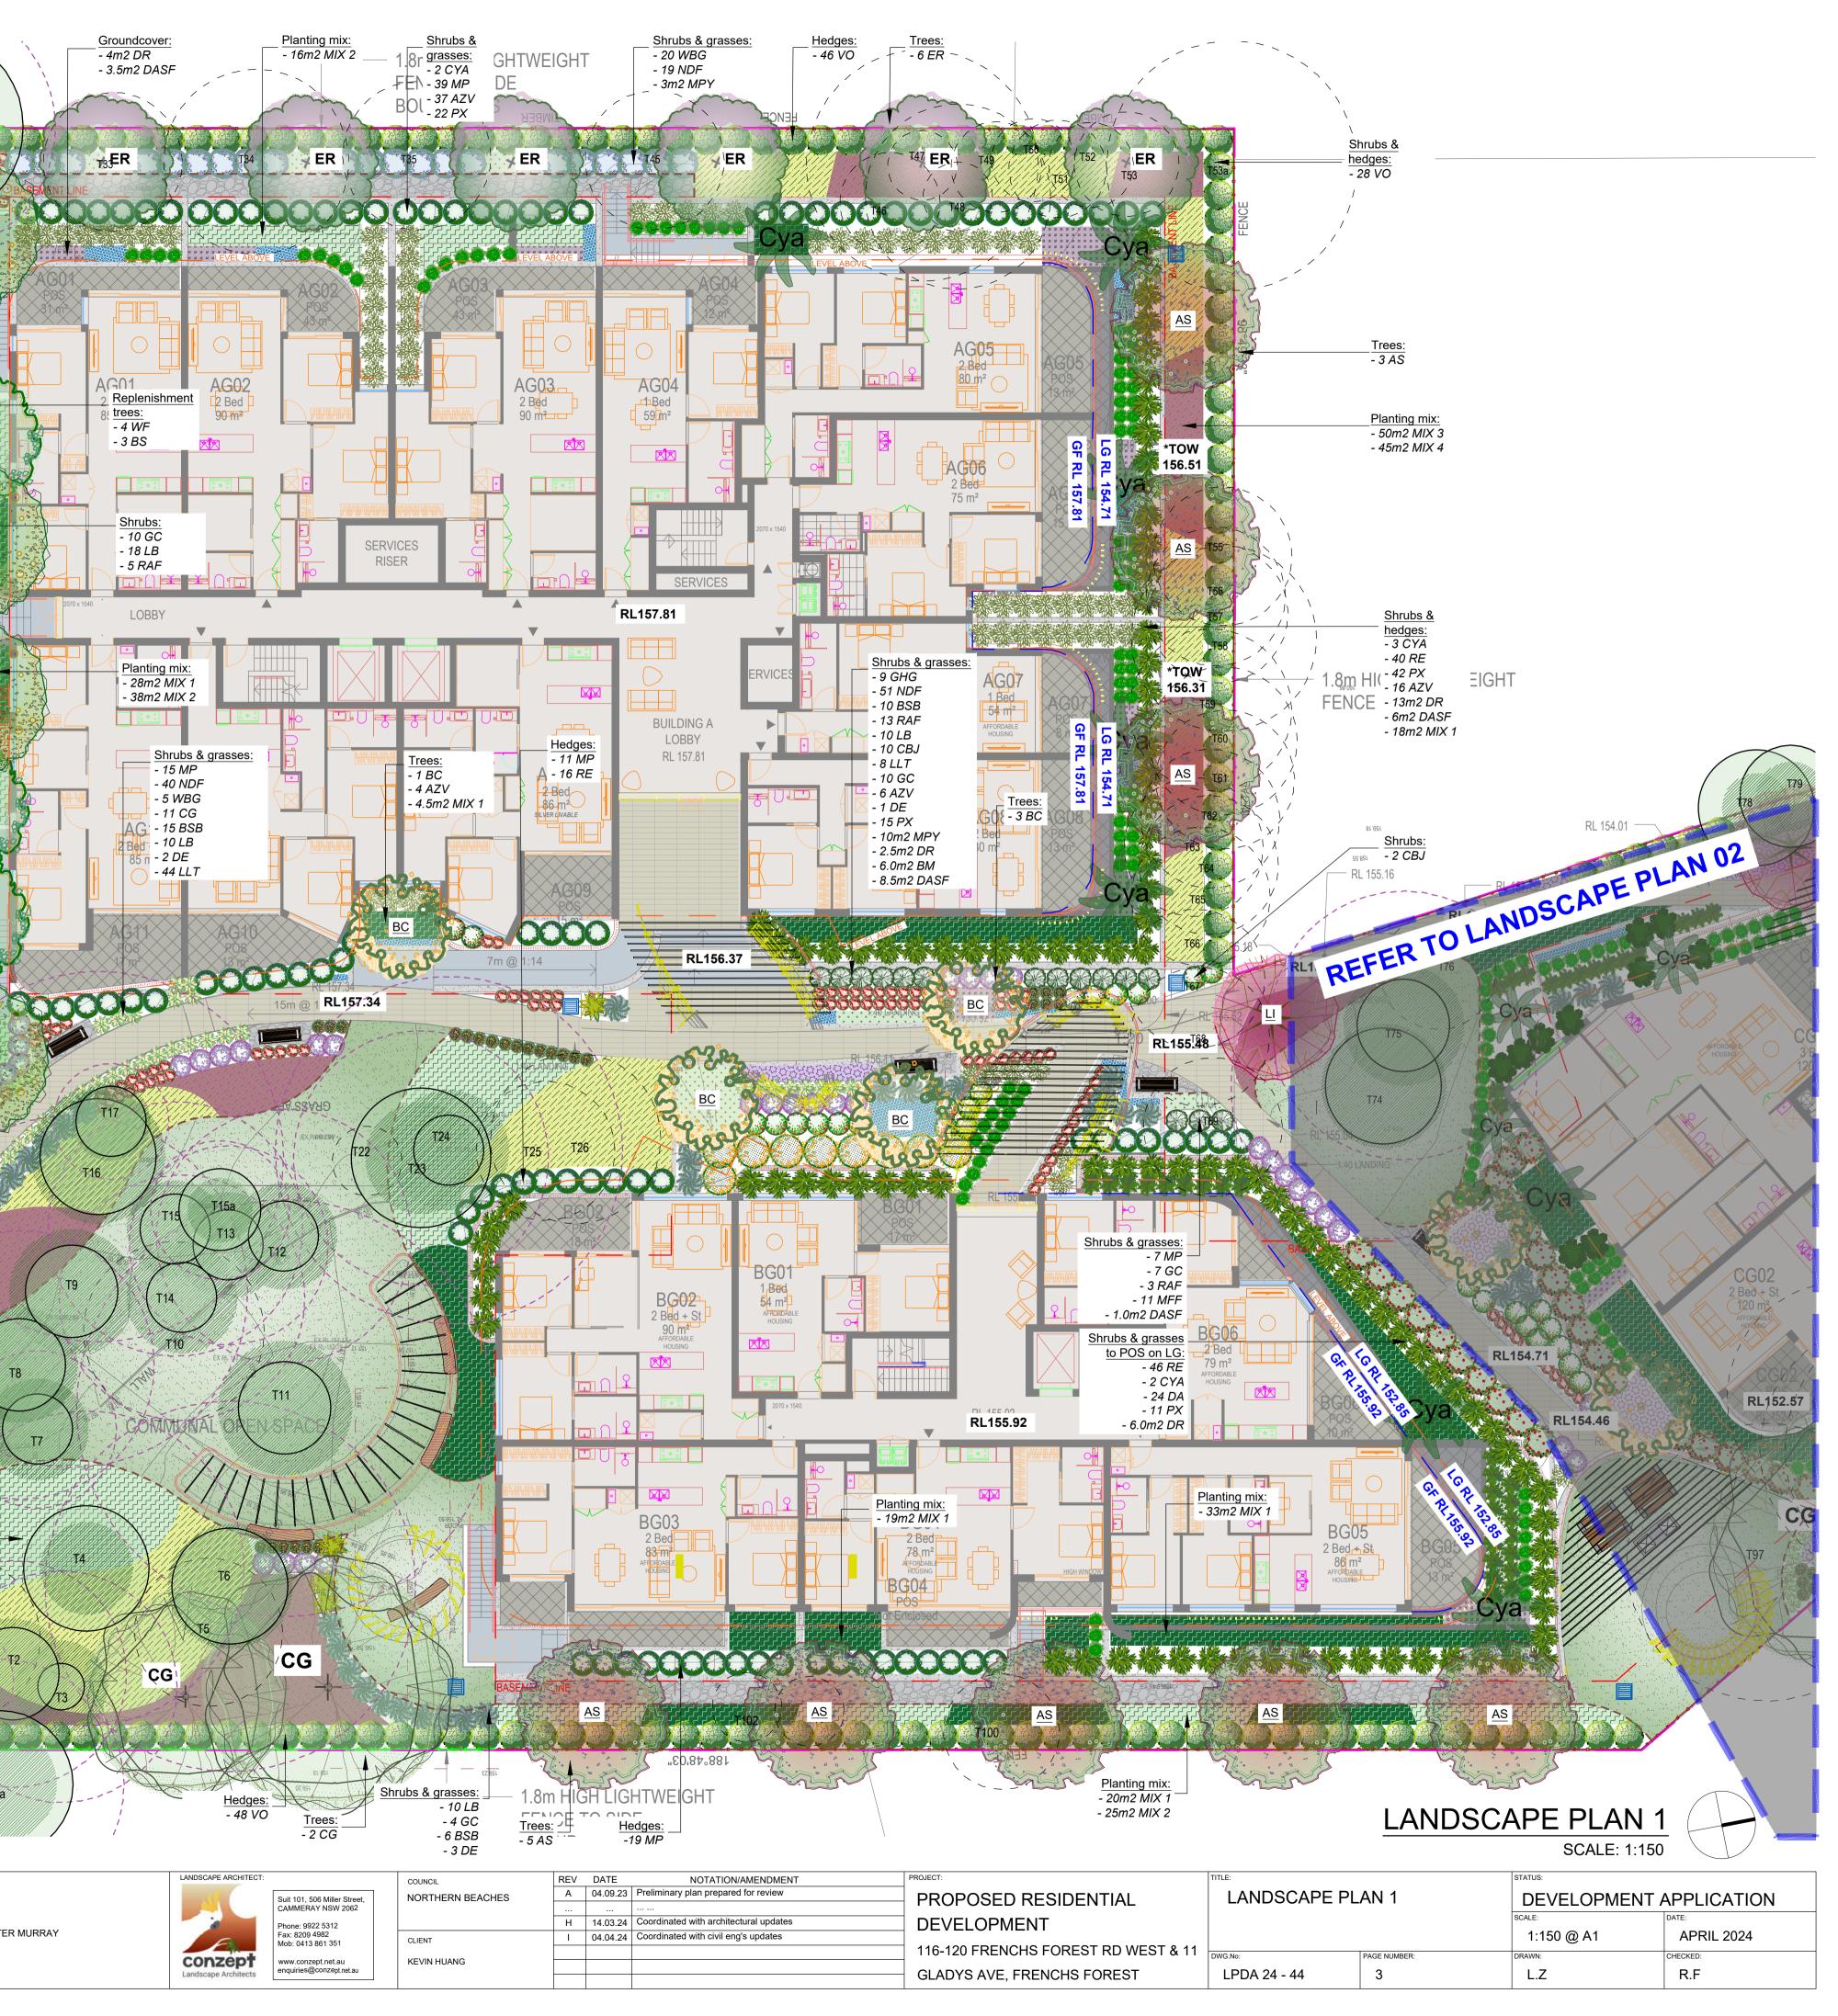

# TREE REQUIREMENT

This site is <mark>5740.4m2</mark> and requires 19 trees that reach a height of 10m have been included in the Landscape Plan refer to Section 11.1.1 of *Arboricultural Impact Assessment* by *Andrew* Morton in Oct 2023 Existing trees to be removed & replaced as per arborist recommendation: 26, 36, 43, 43A, 43B, 44, 46, 47, 49, 50, 51, 52, 53, 54, 84, 89, 95, 101, 102 New trees selected from replacement planting list of the arborist report: 4 x Corymbia gummifera 8 x Acmena smithii

- 4 x Waterhousia floribunda
- 3 x Banksia serrata
- 8 x Elaeocarpus reticulatus

| LANDSCAPE ARCHITECT:                                                                                                                                                                                                                                                                                                                                                                                                                                                                                                                                                                                                                                                                                |                                                | COUNCIL          | REV | DATE     | NOTATION/AMENDMENT                     | PROJECT:                       |
|-----------------------------------------------------------------------------------------------------------------------------------------------------------------------------------------------------------------------------------------------------------------------------------------------------------------------------------------------------------------------------------------------------------------------------------------------------------------------------------------------------------------------------------------------------------------------------------------------------------------------------------------------------------------------------------------------------|------------------------------------------------|------------------|-----|----------|----------------------------------------|--------------------------------|
| and the second se | Suit 101, 506 Miller Street,                   | NORTHERN BEACHES | Α   | 04.09.23 | Preliminary plan prepared for review   | PROPOSED RESIDENTIAL           |
|                                                                                                                                                                                                                                                                                                                                                                                                                                                                                                                                                                                                                                                                                                     | CAMMERAY NSW 2062                              |                  |     |          |                                        | TROFOOLD REOIDENTIAL           |
|                                                                                                                                                                                                                                                                                                                                                                                                                                                                                                                                                                                                                                                                                                     | Phone: 9922 5312                               |                  | Н   | 14.03.24 | Coordinated with architectural updates | DEVELOPMENT                    |
| G                                                                                                                                                                                                                                                                                                                                                                                                                                                                                                                                                                                                                                                                                                   | Fax: 8209 4982<br>Mob: 0413 861 351            | CLIENT           | 1   | 04.04.24 | Coordinated with civil eng's updates   | ]                              |
|                                                                                                                                                                                                                                                                                                                                                                                                                                                                                                                                                                                                                                                                                                     |                                                |                  |     |          |                                        | 116-120 FRENCHS FOREST RD WEST |
| CONZEPT<br>Landscape Architects                                                                                                                                                                                                                                                                                                                                                                                                                                                                                                                                                                                                                                                                     | www.conzept.net.au<br>enquiries@conzept.net.au | KEVIN HUANG      |     |          |                                        | GLADYS AVE, FRENCHS FOREST     |
|                                                                                                                                                                                                                                                                                                                                                                                                                                                                                                                                                                                                                                                                                                     |                                                | •                |     | •        |                                        |                                |