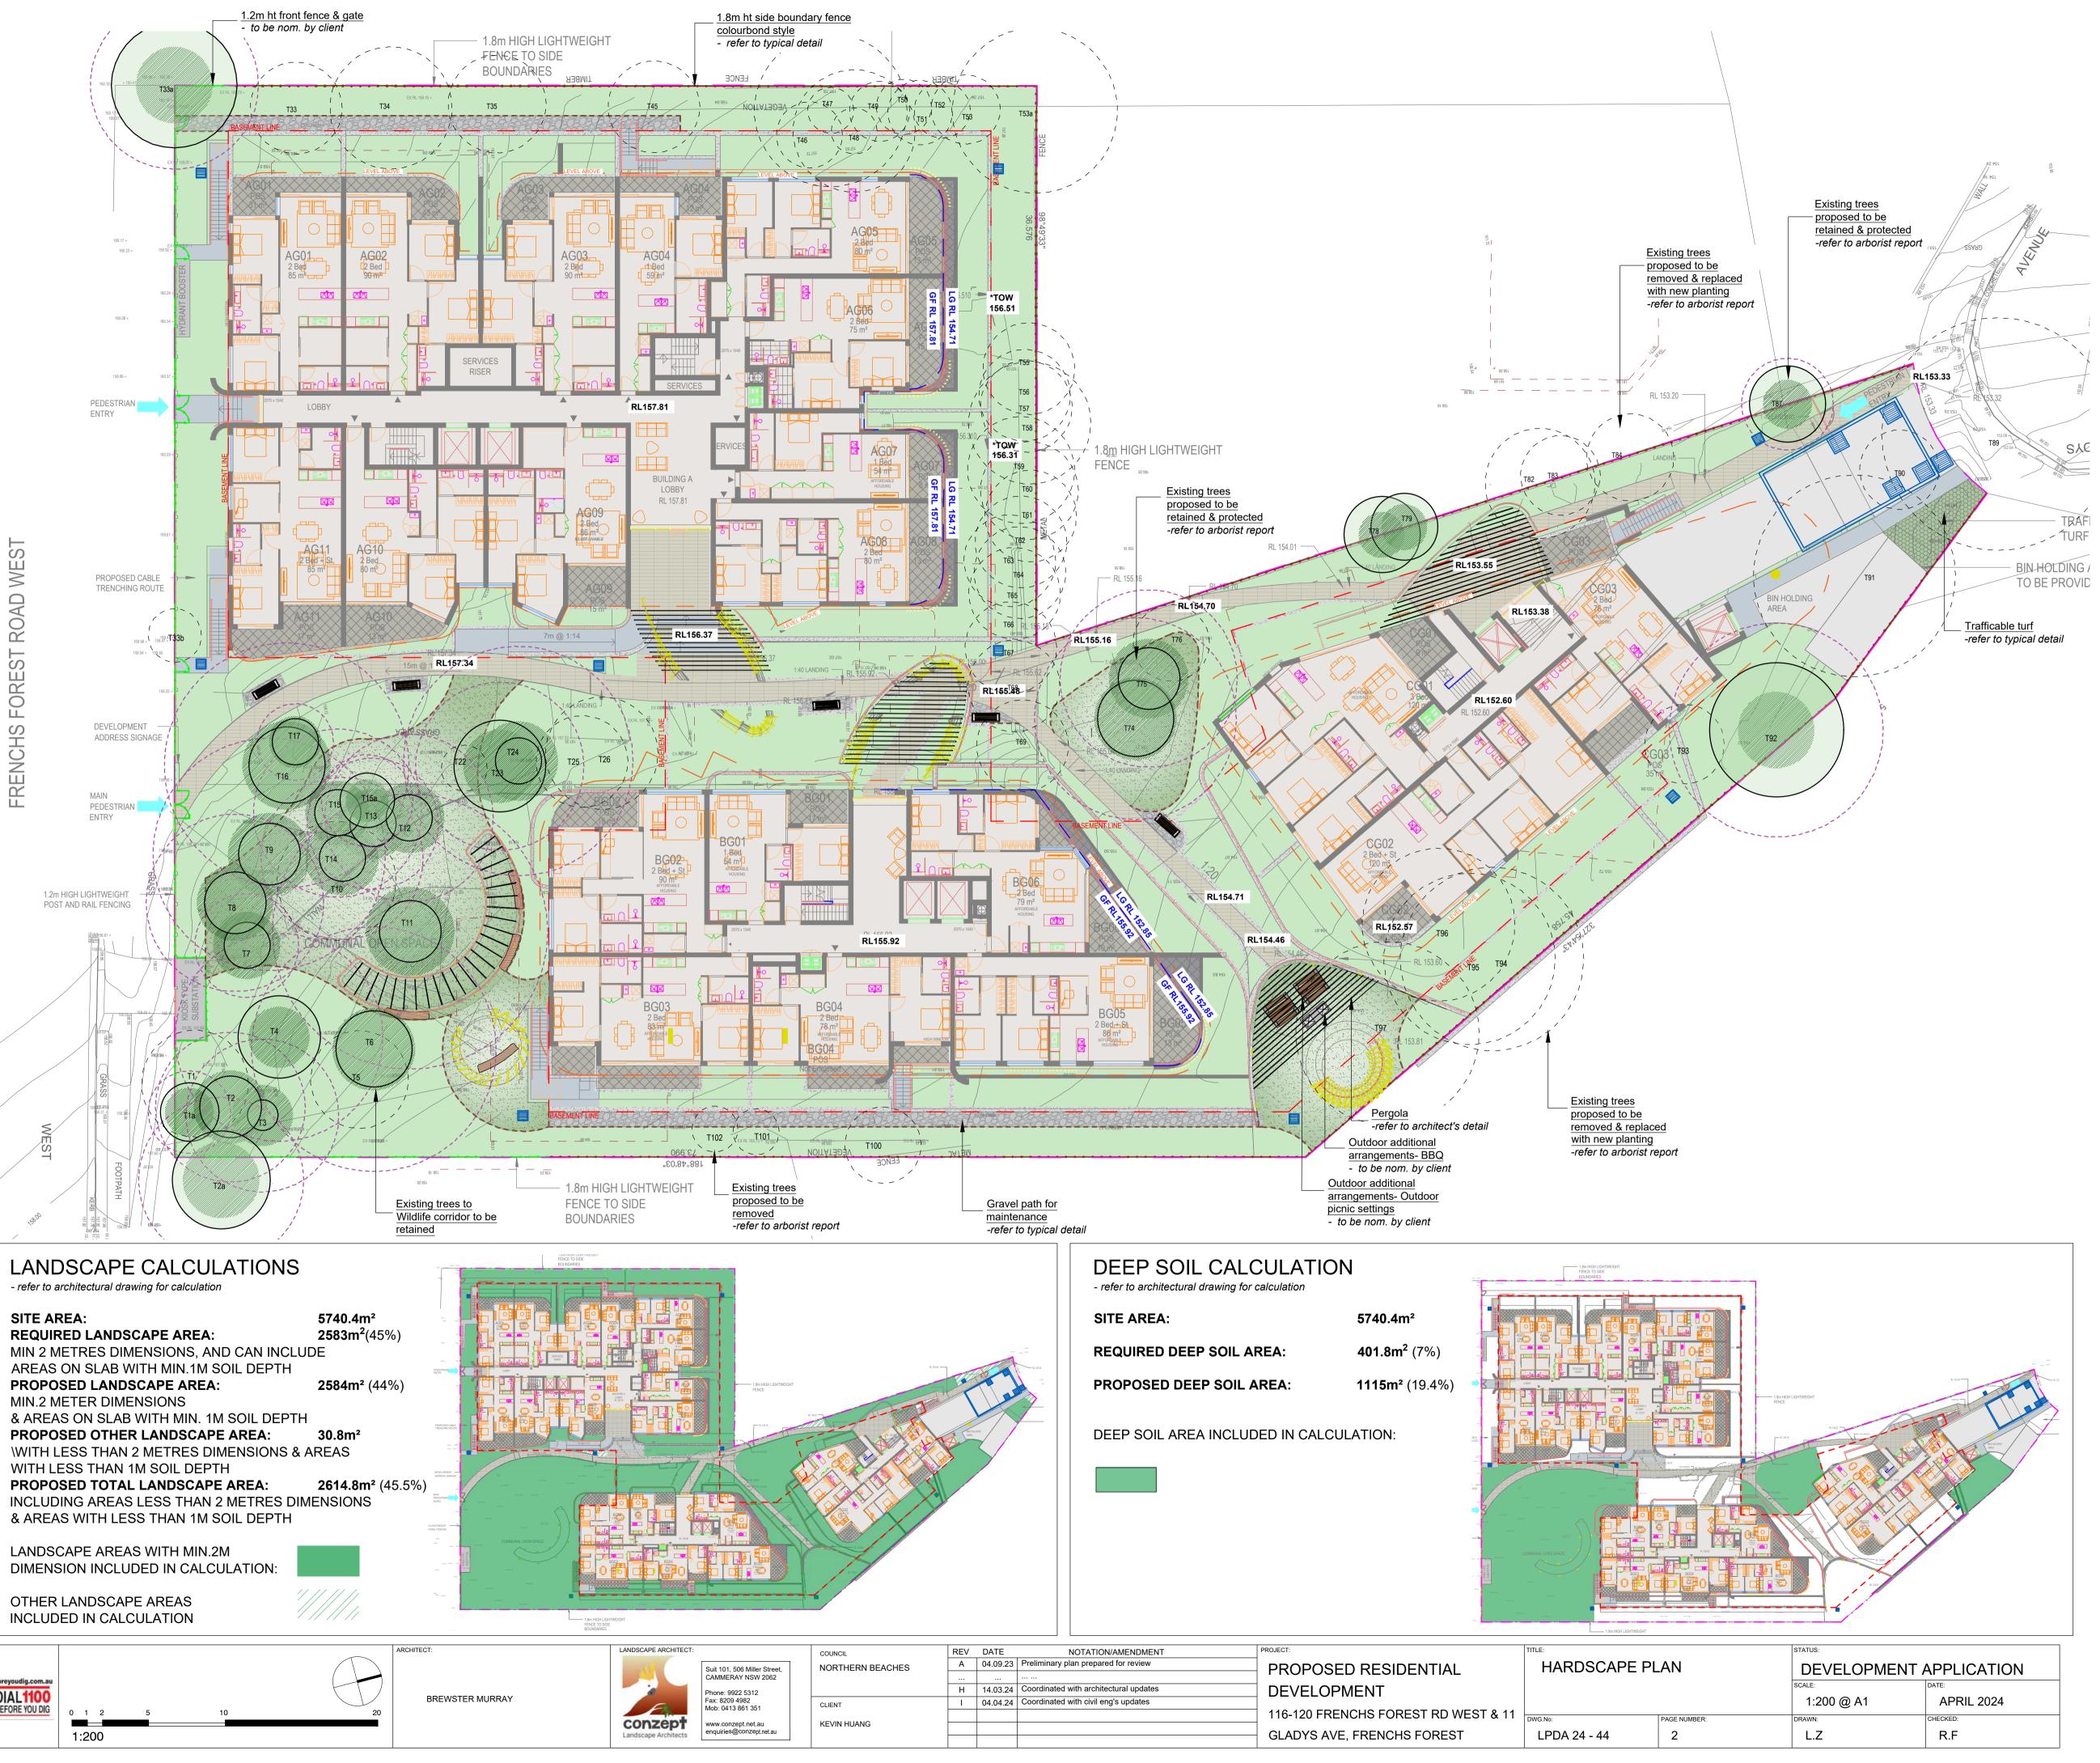

# **MATERIAL FINISHES**

|        | Site boundary line                                                           |
|--------|------------------------------------------------------------------------------|
|        | Level above outline                                                          |
|        | Level below outline                                                          |
|        | Steel garden edging- refer to typical detail                                 |
| -00    | 1.8m ht Side boundary fence colourbond style - refer to typical detail       |
|        | 1.2m ht Front fence & gate - colour and style to be nom. by client           |
|        | Natural turf area - refer to typical detail                                  |
|        | Trafficable turf area - refer to typical detail                              |
|        | Timber batten bench seat attached to raised garden planter                   |
|        | Paved pathway- to architect's details                                        |
|        | Gravel pathway for maintenance- refer to typical detail                      |
|        | Retaining wall/ raised garden planter - refer<br>typical detail              |
| $\leq$ | Outdoor additional arrangements- BBQ to be nom. by future strata             |
|        | Outdoor additional arrangements-<br>Picnic table to be nom. by future strata |
| l      | Outdoor additional arrangements-<br>Bench seat to be nom. by future strata   |
|        | Pergola structure - to architect's details                                   |
|        |                                                                              |

# WILD LIFE CORRIDOR

Pit 📃

Objectives to preserve and enhance the area's amenity, and to improve air quality, prevent soil erosion, and to provide natural habitat for local wilflife, etc. refer to Warrringah DCP Part D E4

# LANDSCAPE CALCULATIONS - refer to architectural drawing for calculation

SITE AREA: REQUIRED LANDSCAPE AREA: MIN 2 METRES DIMENSIONS, AND CAN INCLUDE AREAS ON SLAB WITH MIN.1M SOIL DEPTH PROPOSED LANDSCAPE AREA: MIN.2 METER DIMENSIONS & AREAS ON SLAB WITH MIN. 1M SOIL DEPTH PROPOSED OTHER LANDSCAPE AREA: WITH LESS THAN 2 METRES DIMENSIONS & AREAS WITH LESS THAN 1M SOIL DEPTH PROPOSED TOTAL LANDSCAPE AREA: INCLUDING AREAS LESS THAN 2 METRES DIMENSIONS & AREAS WITH LESS THAN 1M SOIL DEPTH LANDSCAPE AREAS WITH MIN.2M

OTHER LANDSCAPE AREAS