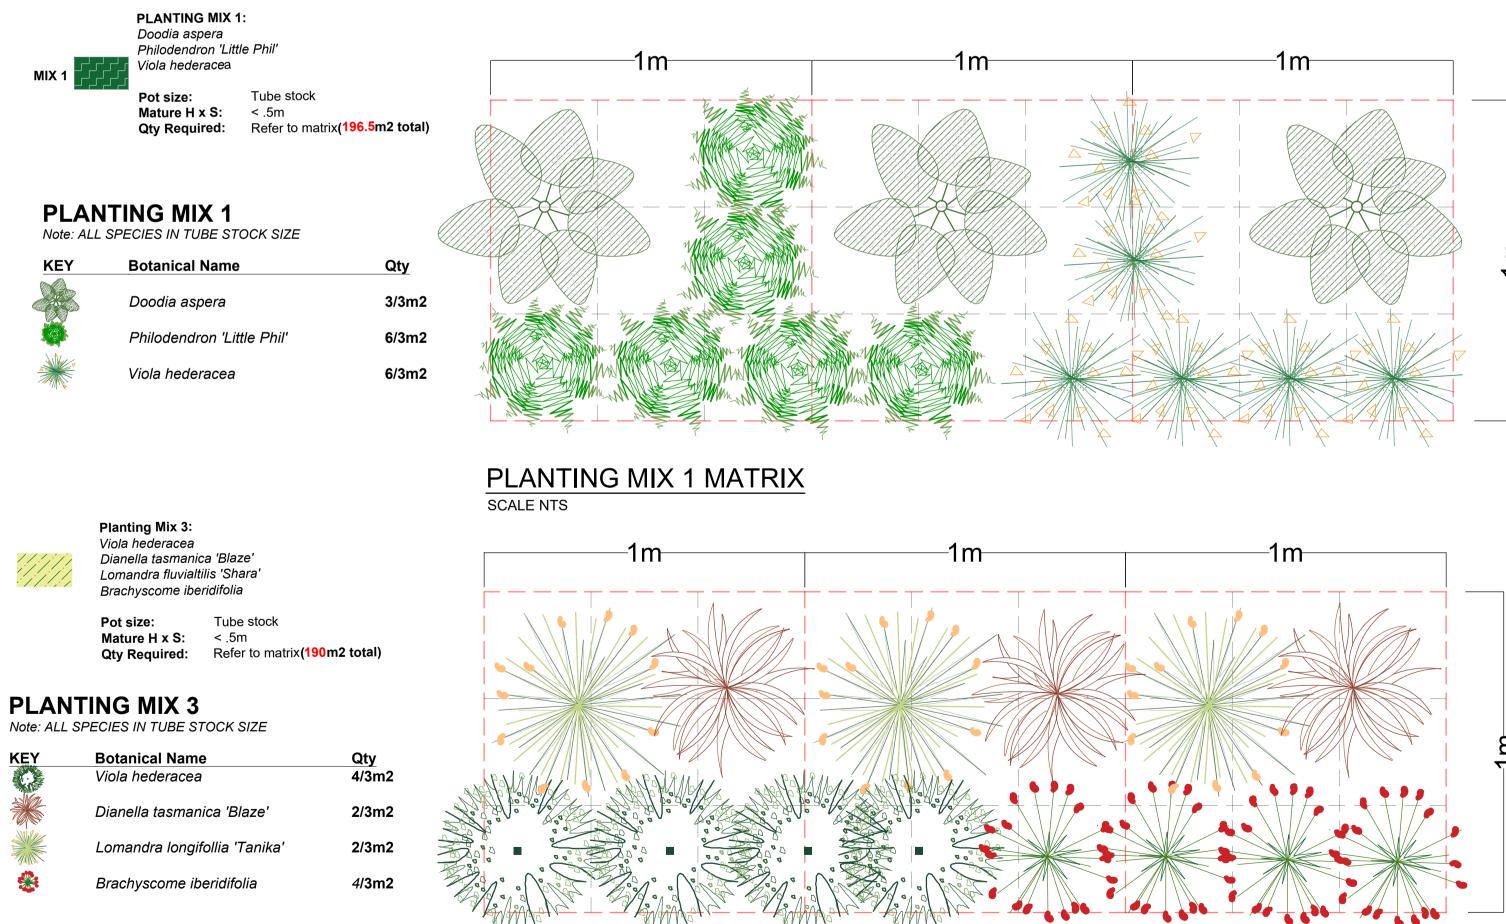

# TREE REQUIREMENT

This site is <mark>5740.4m2</mark> and requires 19 trees that reach a height of 10m have been included in the Landscape Plan refer to Section 11.1.1 of *Arboricultural Impact Assessment* by *Andrew* Morton in Oct 2023 Existing trees to be removed & replaced as per arborist recommendation: 26, 36, 43, 43A, 43B, 44, 46, 47, 49, 50, 51, 52, 53, 54, 84, 89, 95, 101, 102 New trees selected from replacement planting list of the arborist report: 4 x Corymbia gummifera 8 x Acmena smithii

- 4 x Waterhousia floribunda
- 3 x Banksia serrata
- 8 x Elaeocarpus reticulatus

| LANDSCAPE ARCHITECT:                                                                                                                                                                                                                                                                                                                                                                                                                                                                                                                                                                                                                                                                                |                                                | COUNCIL          | REV | DATE     | NOTATION/AMENDMENT                     | PROJECT:                       |
|-----------------------------------------------------------------------------------------------------------------------------------------------------------------------------------------------------------------------------------------------------------------------------------------------------------------------------------------------------------------------------------------------------------------------------------------------------------------------------------------------------------------------------------------------------------------------------------------------------------------------------------------------------------------------------------------------------|------------------------------------------------|------------------|-----|----------|----------------------------------------|--------------------------------|
| and the second se | Suit 101, 506 Miller Street,                   | NORTHERN BEACHES | Α   | 04.09.23 | Preliminary plan prepared for review   | PROPOSED RESIDENTIAL           |
|                                                                                                                                                                                                                                                                                                                                                                                                                                                                                                                                                                                                                                                                                                     | CAMMERAY NSW 2062                              |                  |     |          |                                        | TROFOOLD REOIDENTIAL           |
|                                                                                                                                                                                                                                                                                                                                                                                                                                                                                                                                                                                                                                                                                                     | Phone: 9922 5312                               |                  | Н   | 14.03.24 | Coordinated with architectural updates | DEVELOPMENT                    |
| G                                                                                                                                                                                                                                                                                                                                                                                                                                                                                                                                                                                                                                                                                                   | Fax: 8209 4982<br>Mob: 0413 861 351            | CLIENT           | 1   | 04.04.24 | Coordinated with civil eng's updates   | ]                              |
|                                                                                                                                                                                                                                                                                                                                                                                                                                                                                                                                                                                                                                                                                                     |                                                |                  |     |          |                                        | 116-120 FRENCHS FOREST RD WEST |
| CONZEPT<br>Landscape Architects                                                                                                                                                                                                                                                                                                                                                                                                                                                                                                                                                                                                                                                                     | www.conzept.net.au<br>enquiries@conzept.net.au | KEVIN HUANG      |     |          |                                        | GLADYS AVE, FRENCHS FOREST     |
|                                                                                                                                                                                                                                                                                                                                                                                                                                                                                                                                                                                                                                                                                                     |                                                | •                |     | •        |                                        |                                |