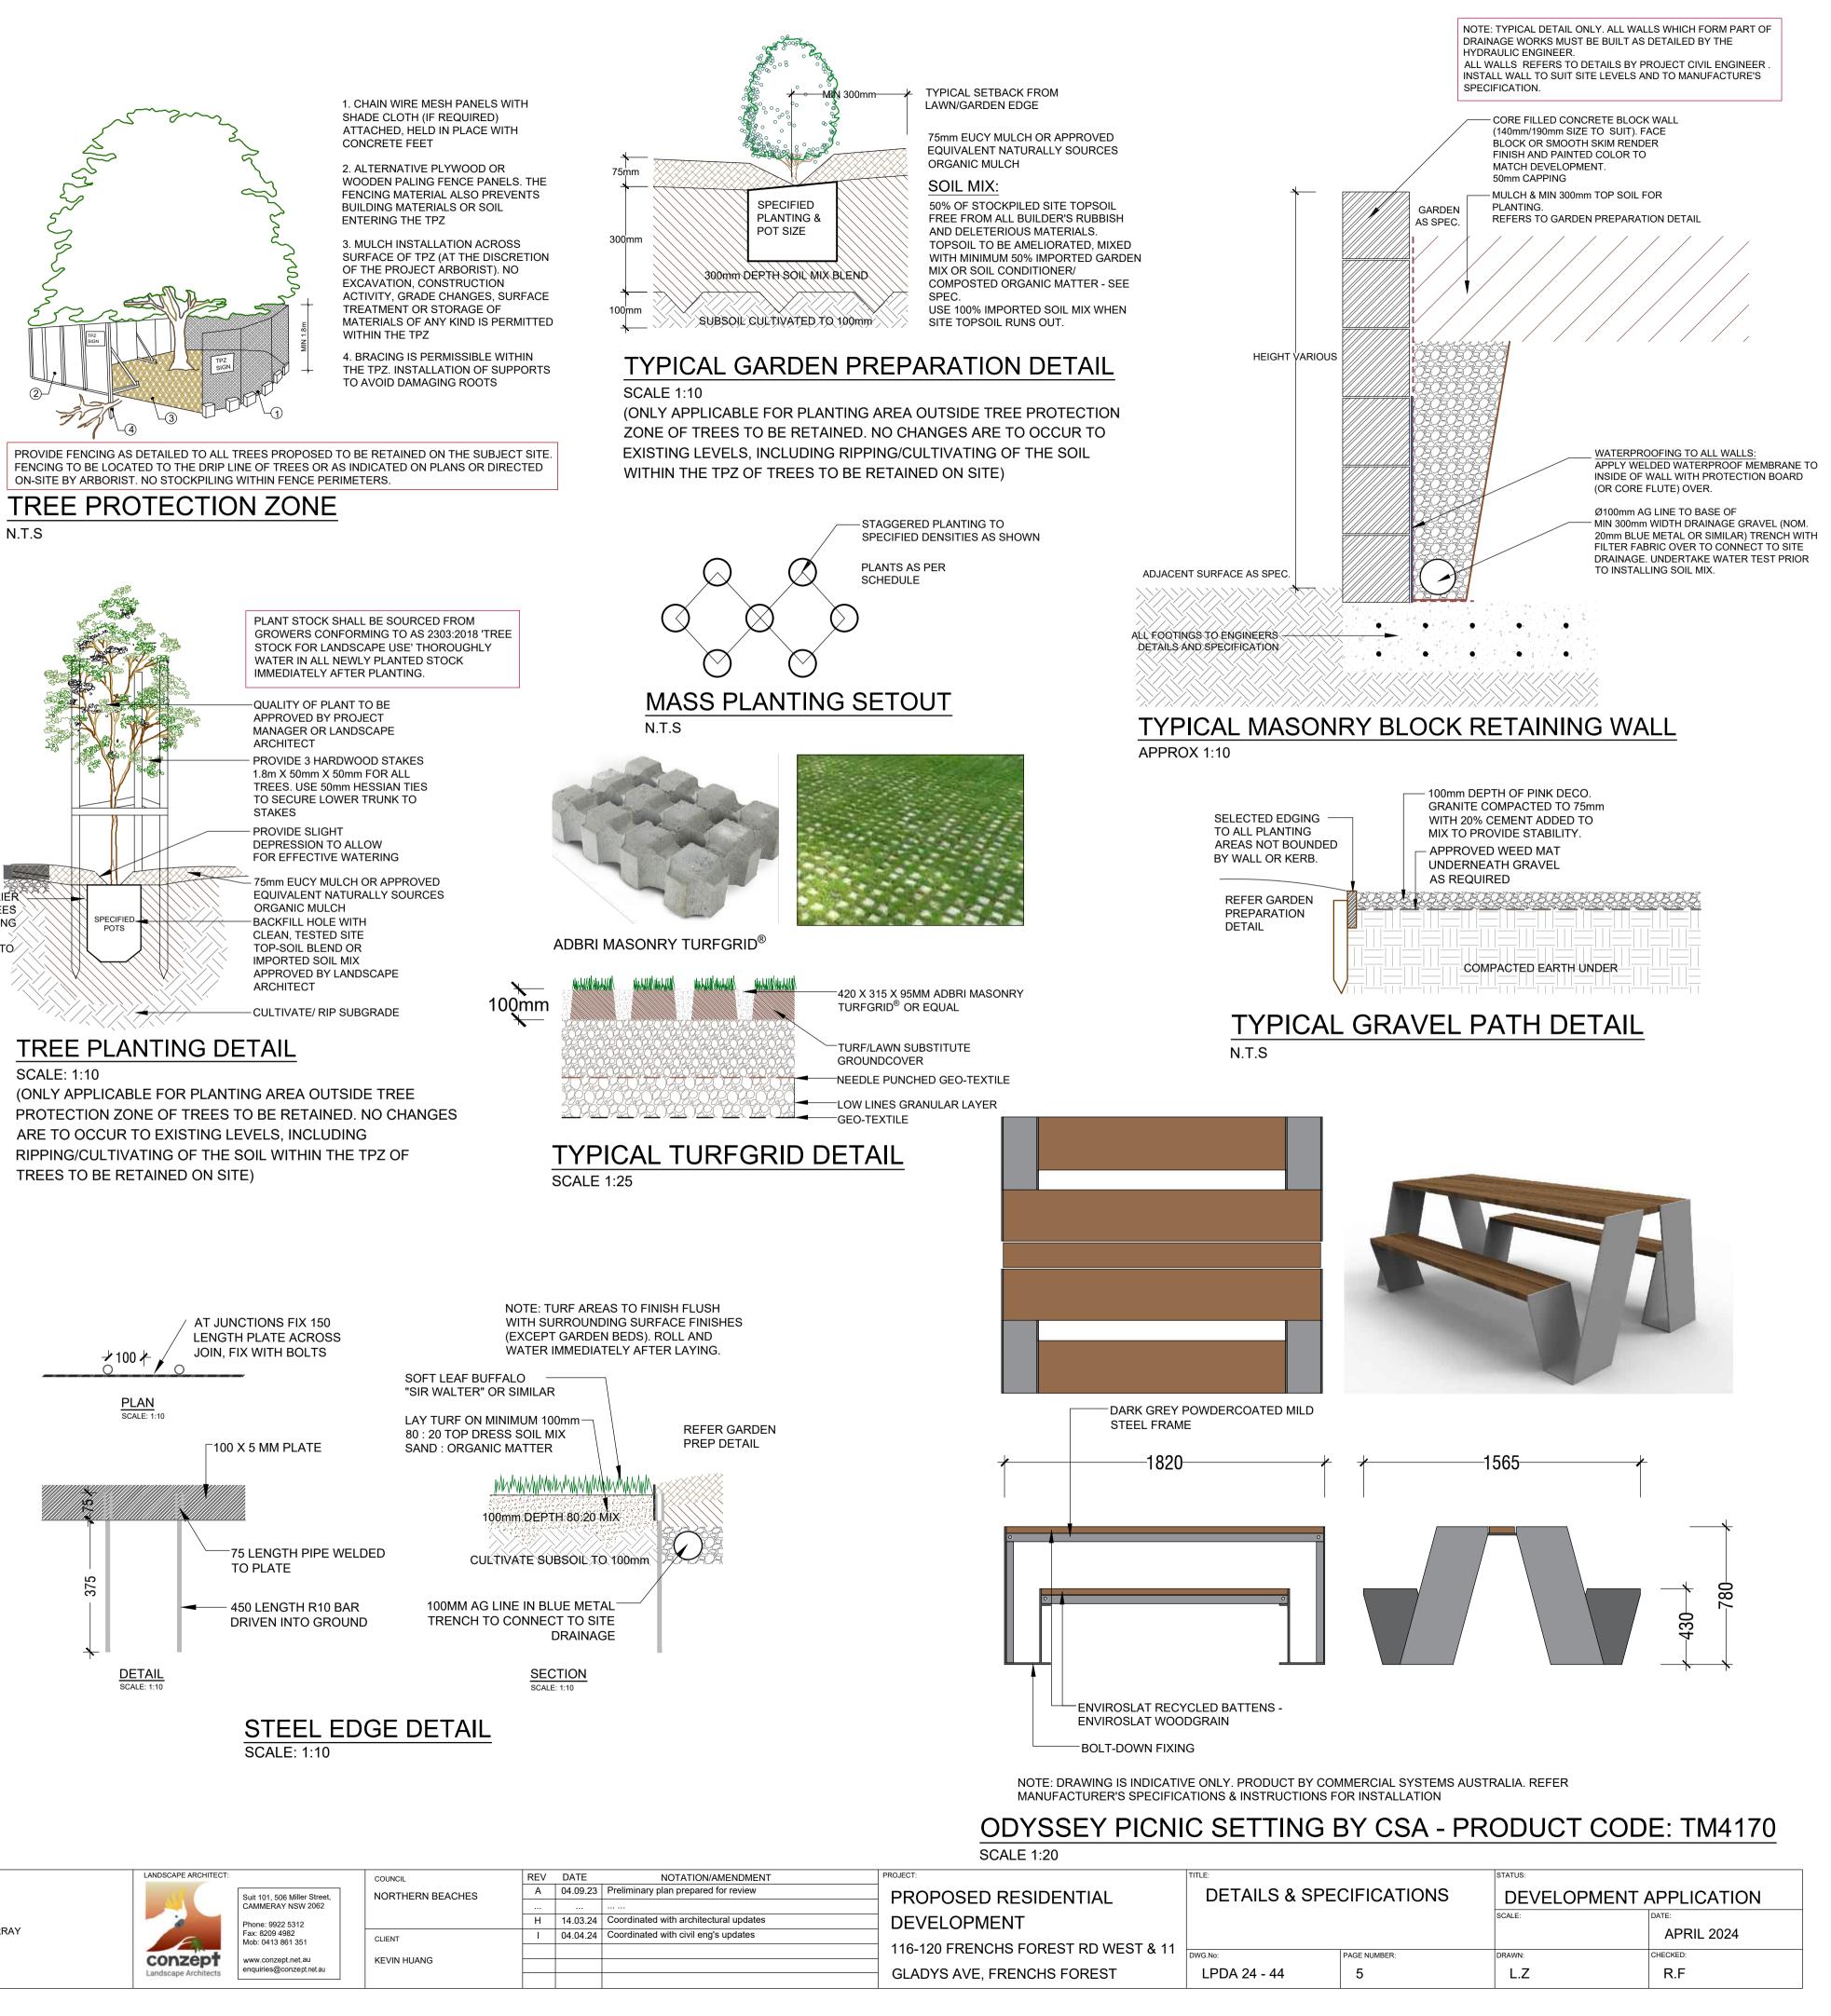

| TREE SURVEY |                                                       |                                    |            |                                      |
|-------------|-------------------------------------------------------|------------------------------------|------------|--------------------------------------|
| Existi      | ing Trees based on Arboricultural Impa<br>Species     | ct Assessment Rep<br>Size (Ht x Sp |            | ndrew Morton in Dec 2023<br>Action   |
| 1           | Eucalyptus sp.                                        | 7x6                                | 3.5        | Remove                               |
| 1a          | Syzygium luehmannii                                   | 5x5                                | 2.7        | Retain                               |
| 2<br>2a     | Corymbia gummifera<br>Angophora costata               | 18x6<br>20x10                      | 4.9<br>5.4 | Retain<br>Retain                     |
| 3           | Eucalyptus sp.                                        | 12x8                               | 5.0        | Retain                               |
| 4           | Corymbia gummifera                                    | 20x10<br>13x4                      | 6.8<br>3.2 | Retain                               |
| 56          | Corymbia gummifera<br>Angophora costata               | 18x14                              | 3.2<br>8.0 | Remove<br>Retain                     |
| 7           | Corymbia gummifera                                    | 12x5                               | 3.4        | Retain                               |
| 8           | Corymbia gummifera                                    | 22x7                               | 5.8        | Retain                               |
| 9<br>10     | Angophora costata<br>Corymbia gummifera               | 23x11<br>12x6                      | 7.6<br>3.9 | Retain<br>Remove                     |
| 11          | Angophora costata                                     | 25x15                              | 9.0        | Retain                               |
| 12          | Eucalyptus sp.                                        | 13x10                              | 5.5        | Retain                               |
| 13<br>14    | Angophora costata<br>Corymbia gummifera               | 20x4<br>20x6                       | 4.3<br>5.3 | Retain<br>Retain                     |
| 15          | Angophora costata                                     | 16x8                               | 5.5        | Retain                               |
| 15a<br>16   | Ficus benjamina                                       | 6x6<br>18x14                       | 3.0        | Retain                               |
| 10          | Angophora costata<br>Archontophoenix cunninghamii     | 6x4                                | 8.0<br>2.5 | Retain<br>Retain                     |
| 18          | Syagrus romanzoffianum                                | 8x6                                | 3.5        | Remove                               |
| 19          | Ficus benjamina                                       | 6x7                                | 4.0        | Remove                               |
| 20<br>21    | Archontophoenix cunninghamii<br>Ulmus parvifolia      | 8x5<br>8x10                        | 3.0<br>5.0 | Remove<br>Remove                     |
| 21a         | Gleditsia triacanthos                                 | 6x5                                | 3.0        | Remove                               |
| 22          | Casuarina glauca                                      | 12x4                               | 2.5        | Remove                               |
| 23<br>24    | Angophora costata<br>Eucalyptus sp.                   | 20x10<br>18x16                     | 5.5<br>7.5 | Retain<br>Retain                     |
| 25          | Schefflera actinophylla                               | 9x5                                | 3.0        | Remove                               |
| 26          | Eucalyptus sp.                                        | 17x11                              | 6.5        | Remove & Replace                     |
| 27<br>28    | Gleditsia triacanthos<br>Archontophoenix cunninghamii | 6x7<br>10x4                        | 4.0<br>3.0 | Remove<br>Remove                     |
| 29          | Syagrus romanzoffianum                                | 11x5                               | 3.0        | Remove                               |
| 30          | Syagrus romanzoffianum                                | 10x4                               | 3.0        | Remove                               |
| 31<br>32    | Citharexylum spinosum<br>Angophora costata            | 9x7<br>14x12                       | 4.0<br>7.8 | Remove<br>Remove                     |
| 33          | Malus sp.                                             | 5x5                                | 3.0        | Remove                               |
| 33a         | Eucalyptus sp.                                        | 18x10                              | 5.5        | Retain                               |
| 33b<br>34   | Schefflera actinophylla<br>Prunus sp.                 | 6x1<br>6x8                         | 2.0<br>4.0 | Remove<br>Remove                     |
| 35          | Ficus carica                                          | 6x6                                | 3.2        | Remove                               |
| 36          | Eucalyptus sp.                                        | 17x8                               | 5.0        | Remove & Replace                     |
| 37<br>38    | Callistemon viminalis<br>Syagrus romanzoffianum       | 6x5<br>8x4                         | 2.6<br>2.4 | Remove<br>Remove                     |
| 39          | Washingtonia robusta                                  | 6x3                                | 3.0        | Remove                               |
| 40          | Schefflera actinophylla                               | 10x6                               | 3.6        | Remove                               |
| 41<br>42    | Syagrus romanzoffianum<br>Syagrus romanzoffianum      | 7x3.5<br>6x3.5                     | 2.5<br>2.5 | Remove<br>Remove                     |
| 43          | Eucalyptus tereticornis                               | 22x18                              | 12.0       | Remove & Replace                     |
| 43a         | Syzygium luehmannii                                   | 6x4                                | 2.2        | Remove & Replace                     |
| 43b<br>44   | Syzygium luehmannii<br>Eucalyptus tereticornis        | 6x4<br>13x8                        | 2.2<br>4.5 | Remove & Replace<br>Remove & Replace |
| 45          | Callistemon salignus                                  | 9x5                                | 3.0        | Remove                               |
| 46          | Banksia serrata                                       | 9x3.5                              | 2.5        | Remove & Replace                     |
| 47<br>48    | Syzygium australe<br>Tibouchina granulosa             | 9x9<br>6x7                         | 5.0<br>5.0 | Remove & Replace<br>Remove           |
| 49          | Syzygium australe                                     | 9x6                                | 4.0        | Remove & Replace                     |
| 50          | Syzygium australe                                     | 9x6                                | 4.0        | Remove & Replace                     |
| 51<br>52    | Syzygium australe<br>Syzygium australe                | 9x7<br>9x7                         | 4.0<br>4.0 | Remove & Replace<br>Remove & Replace |
| 53          | Syzygium australe                                     | 9x7                                | 4.0        | Remove & Replace                     |
| 53a         | Musa sp.                                              | 7x7                                | 5.4        | Remove                               |
| 54<br>55    | Schinus areira<br>Syagrus romanzoffianum              | 11x12<br>13x5                      | 6.3<br>3.0 | Remove & Replace<br>Remove           |
| 56          | Archontophoenix cunninghamii                          | 11x4                               | 3.0        | Remove                               |
| 57          | Archontophoenix cunninghamii                          | 10x4                               | 3.0        | Remove                               |
| 58<br>59    | Xylosma senticosa<br>Xylosma senticosa                | 7x7<br>6x6                         | 4.0<br>3.5 | Remove<br>Remove                     |
| 60          | Syagrus romanzoffianum                                | 11x5                               | 3.2        | Remove                               |
| 61          | Syagrus romanzoffianum                                | 9x4                                | 3.0        | Remove                               |
| 62<br>63    | Xylosma senticosa<br>Syagrus romanzoffianum           | 6x5<br>9x4.5                       | 3.0<br>3.0 | Remove<br>Remove                     |
| 64          | Syagrus romanzoffianum                                | 11x4.5                             | 3.0        | Remove                               |
| 65          | Syagrus romanzoffianum                                | 10x4.5                             | 3.0        | Remove                               |
| 66<br>67    | Syagrus romanzoffianum<br>Syagrus romanzoffianum      | 9x4.5<br>10x4.5                    | 3.0<br>3.0 | Remove<br>Remove                     |
| 68          | Syagrus romanzoffianum                                | 11x4.5                             | 3.0        | Remove                               |
| 69          | Syagrus romanzoffianum                                | 12x4.5                             | 3.0        | Remove                               |
| 70<br>71    | Howea forsteriana<br>Howea forsteriana                | 9x5<br>7x4                         | 3.0<br>2.5 | Remove<br>Remove                     |
| 72          | Howea forsteriana                                     | 8x4                                | 2.5        | Remove                               |
| 73          | Syagrus romanzoffianum                                | 14x6                               | 3.8        | Remove                               |
| 73a<br>74   | Plumeria rubra<br>Lophostemon confertus               | 3.5x4<br>13x9                      | 2.2<br>6.6 | Remove<br>Retain                     |
| 74          | Lophostemon confertus                                 | 13x9<br>14x9                       | 5.8        | Retain                               |
| 76          | Lophostemon confertus                                 | 10x8                               | 5.2        | Remove                               |
| 77<br>77a   | Dicksonia antarctica                                  | 2x2<br>4.5x5                       | 2.6<br>2.5 | Remove<br>Remove                     |
| 78          | Duranta erecta 'Variegata'<br>Camellia sasanqua       | 4.5x5<br>4.5x5                     | 2.5        | Retain                               |
| 79          | Tibouchina granulosa                                  | 5x4                                | 2.2        | Retain                               |
| 80<br>82    | Murraya paniculata<br>Callistemon sp.                 | 3x3<br>6x4                         | 2.0<br>3.6 | Remove<br>Remove                     |
| 83          | Prunus sp.                                            | 5x4                                | 2.6        | Remove                               |
| 84          | Malus floribunda                                      | 8x9                                | 4.5        | Remove & Replace                     |
| 85<br>86    | Juniperus sp.<br>Fravinus griffithii                  | 3.5x3                              | 2.0<br>4.8 | Remove                               |
| 86          | Fraxinus griffithii<br>Tibouchina granulosa           | 6x8<br>5x5                         | 4.8<br>3.0 | Remove<br>Retain                     |
| 88          | Tibouchina granulosa                                  | 6x6                                | 3.2        | Remove                               |
| 89<br>90    | Liquidambar styraciflua                               | 19x17<br>6x5                       | 7.6<br>2.6 | Remove & Replace                     |
| 90<br>91    | Syzygium australe<br>Citharexylum spinosum            | 6x5<br>13x10                       | 2.6<br>6.6 | Remove<br>Remove                     |
| 92          | Eucalyptus botryoides                                 | 20x11                              | 7.0        | Retain                               |
| 93<br>94    | Tibouchina granulosa<br>Eucalyptus elata              | 4.5x5<br>12x7                      | 2.6<br>6.0 | Remove                               |
| 94          | Eucalyptus elata<br>Eucalyptus elata                  | 12x7<br>13x8                       | 6.0<br>5.6 | Remove<br>Remove & Replace           |
| 96          | Eucalyptus elata                                      | 15x10                              | 5.0        | Remove                               |
| 97<br>98    | Eucalyptus elata<br>Cyathea cooperi                   | 15x10<br>4x4                       | 6.0<br>2.2 | Remove                               |
| 98          | Cyathea cooperi<br>Cyathea cooperi                    | 4x4<br>4x4                         | 2.2<br>2.2 | Remove<br>Remove                     |
| 100         | Howea forsteriana                                     | 7x3.5                              | 2.5        | Remove                               |
| 101<br>102  | Strelitzia nicolai<br>Strelitzia nicolai              | 7x5<br>6x5                         | 3.4<br>3.4 | Remove & Replace<br>Remove & Replace |
|             |                                                       | 0.00                               | U.T        | Remove & Replace                     |

# **EXISTING VEGETATION**

Trees proposed to be removed refer to arborist for tree removal measures

Trees proposed to be retained and protected refer to arborist report for tree protection measures

Trees protection zone refer to arborist report

Structural root zone refer to arborist report

BREWSTER MURRAY

GENERAL NOTE:

 General Note:

 Figured dimensions ake preference to scale readings. Verify all dimensions on site. PDF d plans may vary slightly in Scale for that indicated on plans. Report any discrepancies to the Landscape Architect before proceeding with the work.

# TREE REQUIREMENT

This site is <mark>5740.4m2</mark> and requires 19 trees that reach a height of 10m have been included in the Landscape Plan refer to Section 11.1.1 of *Arboricultural Impact Assessment* by *Andrew* Morton in Oct 2023 Existing trees to be removed & replaced as per arborist recommendation: 26, 36, 43, 43A, 43B, 44, 46, 47, 49, 50, 51, 52, 53, 54, 84, 89, 95, 101, 102 New trees selected from replacement planting list of the arborist report: 4 x Corymbia gummifera 8 x Acmena smithii

- 4 x Waterhousia floribunda
- 3 x Banksia serrata
- 8 x Elaeocarpus reticulatus

| LANDSCAPE ARCHITECT:                                                                                                                                                                                                                                                                                                                                                                                                                                                                                                                                                                                                                                                                                |                                                | COUNCIL          | REV | DATE     | NOTATION/AMENDMENT                     | PROJECT:                       |
|-----------------------------------------------------------------------------------------------------------------------------------------------------------------------------------------------------------------------------------------------------------------------------------------------------------------------------------------------------------------------------------------------------------------------------------------------------------------------------------------------------------------------------------------------------------------------------------------------------------------------------------------------------------------------------------------------------|------------------------------------------------|------------------|-----|----------|----------------------------------------|--------------------------------|
| and the second se | Suit 101, 506 Miller Street,                   | NORTHERN BEACHES | Α   | 04.09.23 | Preliminary plan prepared for review   | PROPOSED RESIDENTIAL           |
|                                                                                                                                                                                                                                                                                                                                                                                                                                                                                                                                                                                                                                                                                                     | CAMMERAY NSW 2062                              |                  |     |          |                                        | TROFOOLD REOIDENTIAL           |
|                                                                                                                                                                                                                                                                                                                                                                                                                                                                                                                                                                                                                                                                                                     | Phone: 9922 5312                               |                  | Н   | 14.03.24 | Coordinated with architectural updates | DEVELOPMENT                    |
| G                                                                                                                                                                                                                                                                                                                                                                                                                                                                                                                                                                                                                                                                                                   | Fax: 8209 4982<br>Mob: 0413 861 351            | CLIENT           | 1   | 04.04.24 | Coordinated with civil eng's updates   | ]                              |
|                                                                                                                                                                                                                                                                                                                                                                                                                                                                                                                                                                                                                                                                                                     |                                                |                  |     |          |                                        | 116-120 FRENCHS FOREST RD WEST |
| CONZEPT<br>Landscape Architects                                                                                                                                                                                                                                                                                                                                                                                                                                                                                                                                                                                                                                                                     | www.conzept.net.au<br>enquiries@conzept.net.au | KEVIN HUANG      |     |          |                                        | GLADYS AVE, FRENCHS FOREST     |
|                                                                                                                                                                                                                                                                                                                                                                                                                                                                                                                                                                                                                                                                                                     |                                                | •                |     | •        |                                        |                                |