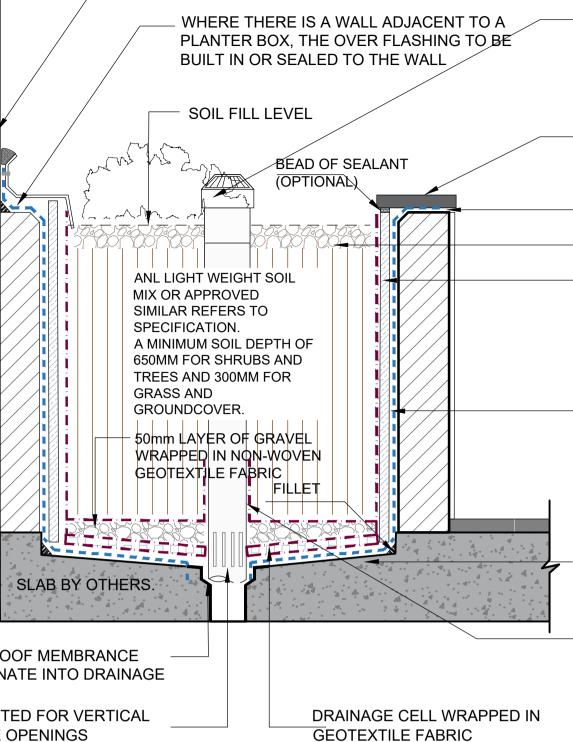

# WILD LIFE CORRIDOR

Pit 📃

Objectives to preserve and enhance the area's amenity, and to improve air quality, prevent soil erosion, and to provide natural habitat for local wilflife, etc. refer to Warrringah DCP Part D E4

SW pits- refer to civil eng's detail

Figured dimensions take preference to scale readings. Verify all dimensions on site. PDFd plans may vary slightly in Scale for that indicated on plans. Report any whether special, consequential, direct or indirect, suffered by crepancies to the Landscape Architect before proceeding with the work. C Copyright R. L Frew Landscape Architectural Services T/A CONZEPT © Copyright R. L Free Landscape Architectural Services T/A CONZEPT This drawing is protected by copyright. All rights are reserved. Unless permitted under the Copyright R. 1968, no part of this drawing may in any form or by any means be reproduced, published, broadcast or transmitted without the prior with the computation of the construction of the constructio written permission of the copyright owner. If the Status of this drawing is not signed off For Construction it may be subject