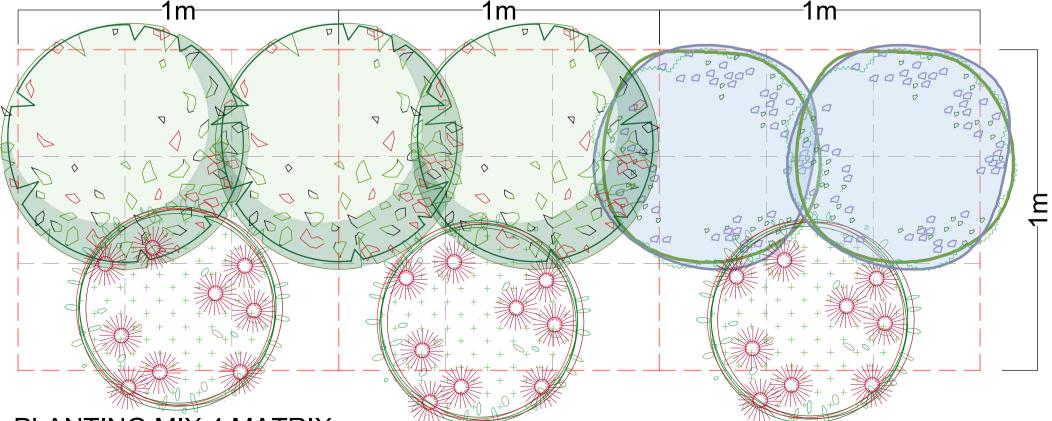

# TREE REQUIREMENT

This site is <mark>5740.4m2</mark> and requires 19 trees that reach a height of 10m have been included in the Landscape Plan refer to Section 11.1.1 of *Arboricultural Impact Assessment* by *Andrew* Morton in Oct 2023 Existing trees to be removed & replaced as per arborist recommendation: 26, 36, 43, 43A, 43B, 44, 46, 47, 49, 50, 51, 52, 53, 54, 84, 89, 95, 101, 102 New trees selected from replacement planting list of the arborist report: 4 x Corymbia gummifera 8 x Acmena smithii

- 4 x Waterhousia floribunda
- 3 x Banksia serrata
- 8 x Elaeocarpus reticulatus

| LANDSCAPE ARCHITECT:                                                                                                                                                                                                                                                                                                                                                                                                                                                                                                                                                                                                                                                                                |                                                | COUNCIL          | REV | DATE     | NOTATION/AMENDMENT                     | PROJECT:                       |
|-----------------------------------------------------------------------------------------------------------------------------------------------------------------------------------------------------------------------------------------------------------------------------------------------------------------------------------------------------------------------------------------------------------------------------------------------------------------------------------------------------------------------------------------------------------------------------------------------------------------------------------------------------------------------------------------------------|------------------------------------------------|------------------|-----|----------|----------------------------------------|--------------------------------|
| and the second se | Suit 101, 506 Miller Street,                   | NORTHERN BEACHES | Α   | 04.09.23 | Preliminary plan prepared for review   | PROPOSED RESIDENTIAL           |
|                                                                                                                                                                                                                                                                                                                                                                                                                                                                                                                                                                                                                                                                                                     | CAMMERAY NSW 2062                              |                  |     |          |                                        | TROFOOLD REOIDENTIAL           |
|                                                                                                                                                                                                                                                                                                                                                                                                                                                                                                                                                                                                                                                                                                     | Phone: 9922 5312                               |                  | Н   | 14.03.24 | Coordinated with architectural updates | DEVELOPMENT                    |
| G                                                                                                                                                                                                                                                                                                                                                                                                                                                                                                                                                                                                                                                                                                   | Fax: 8209 4982<br>Mob: 0413 861 351            | CLIENT           | 1   | 04.04.24 | Coordinated with civil eng's updates   | ]                              |
|                                                                                                                                                                                                                                                                                                                                                                                                                                                                                                                                                                                                                                                                                                     |                                                |                  |     |          |                                        | 116-120 FRENCHS FOREST RD WEST |
| CONZEPT<br>Landscape Architects                                                                                                                                                                                                                                                                                                                                                                                                                                                                                                                                                                                                                                                                     | www.conzept.net.au<br>enquiries@conzept.net.au | KEVIN HUANG      |     |          |                                        | GLADYS AVE, FRENCHS FOREST     |
|                                                                                                                                                                                                                                                                                                                                                                                                                                                                                                                                                                                                                                                                                                     |                                                | •                |     | •        |                                        |                                |