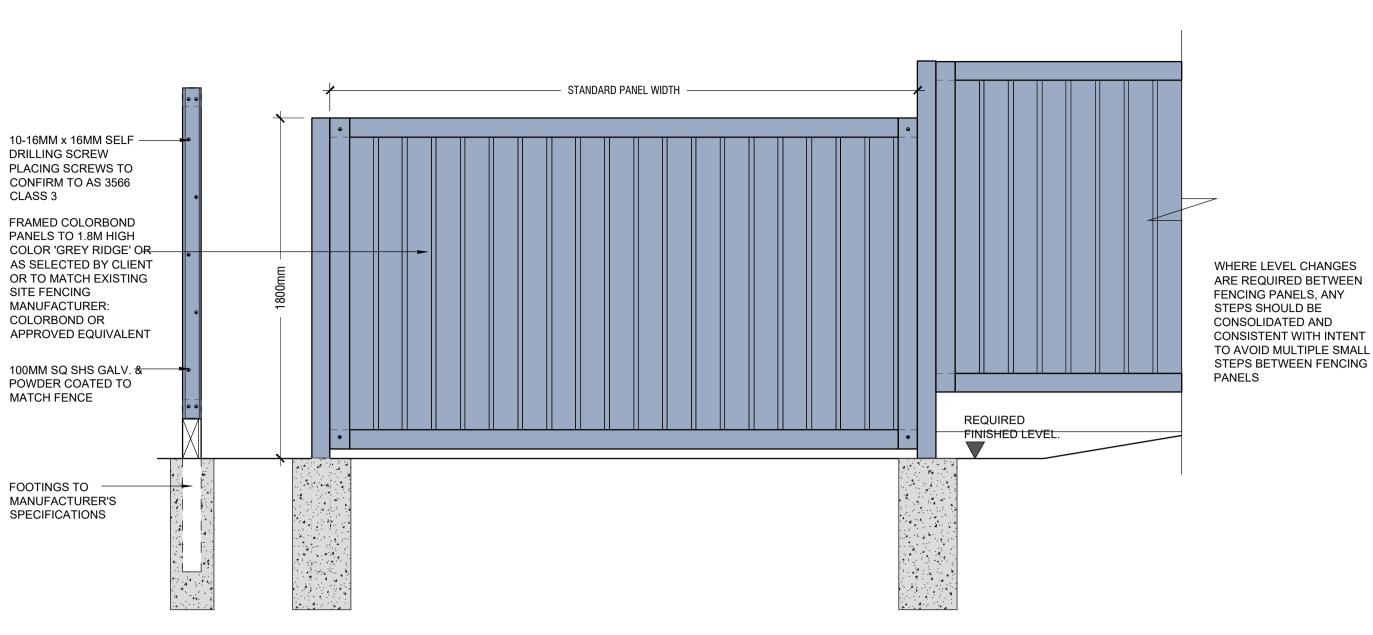

# **MATERIAL FINISHES**

|        | Site boundary line                                                           |
|--------|------------------------------------------------------------------------------|
|        | Level above outline                                                          |
|        | Level below outline                                                          |
|        | Steel garden edging- refer to typical detail                                 |
| -00    | 1.8m ht Side boundary fence colourbond style - refer to typical detail       |
|        | 1.2m ht Front fence & gate - colour and style to be nom. by client           |
|        | Natural turf area - refer to typical detail                                  |
|        | Trafficable turf area - refer to typical detail                              |
|        | Timber batten bench seat attached to raised garden planter                   |
|        | Paved pathway- to architect's details                                        |
|        | Gravel pathway for maintenance- refer to typical detail                      |
|        | Retaining wall/ raised garden planter - refer<br>typical detail              |
| $\leq$ | Outdoor additional arrangements- BBQ to be nom. by future strata             |
|        | Outdoor additional arrangements-<br>Picnic table to be nom. by future strata |
| l      | Outdoor additional arrangements-<br>Bench seat to be nom. by future strata   |
|        | Pergola structure - to architect's details                                   |
|        |                                                                              |