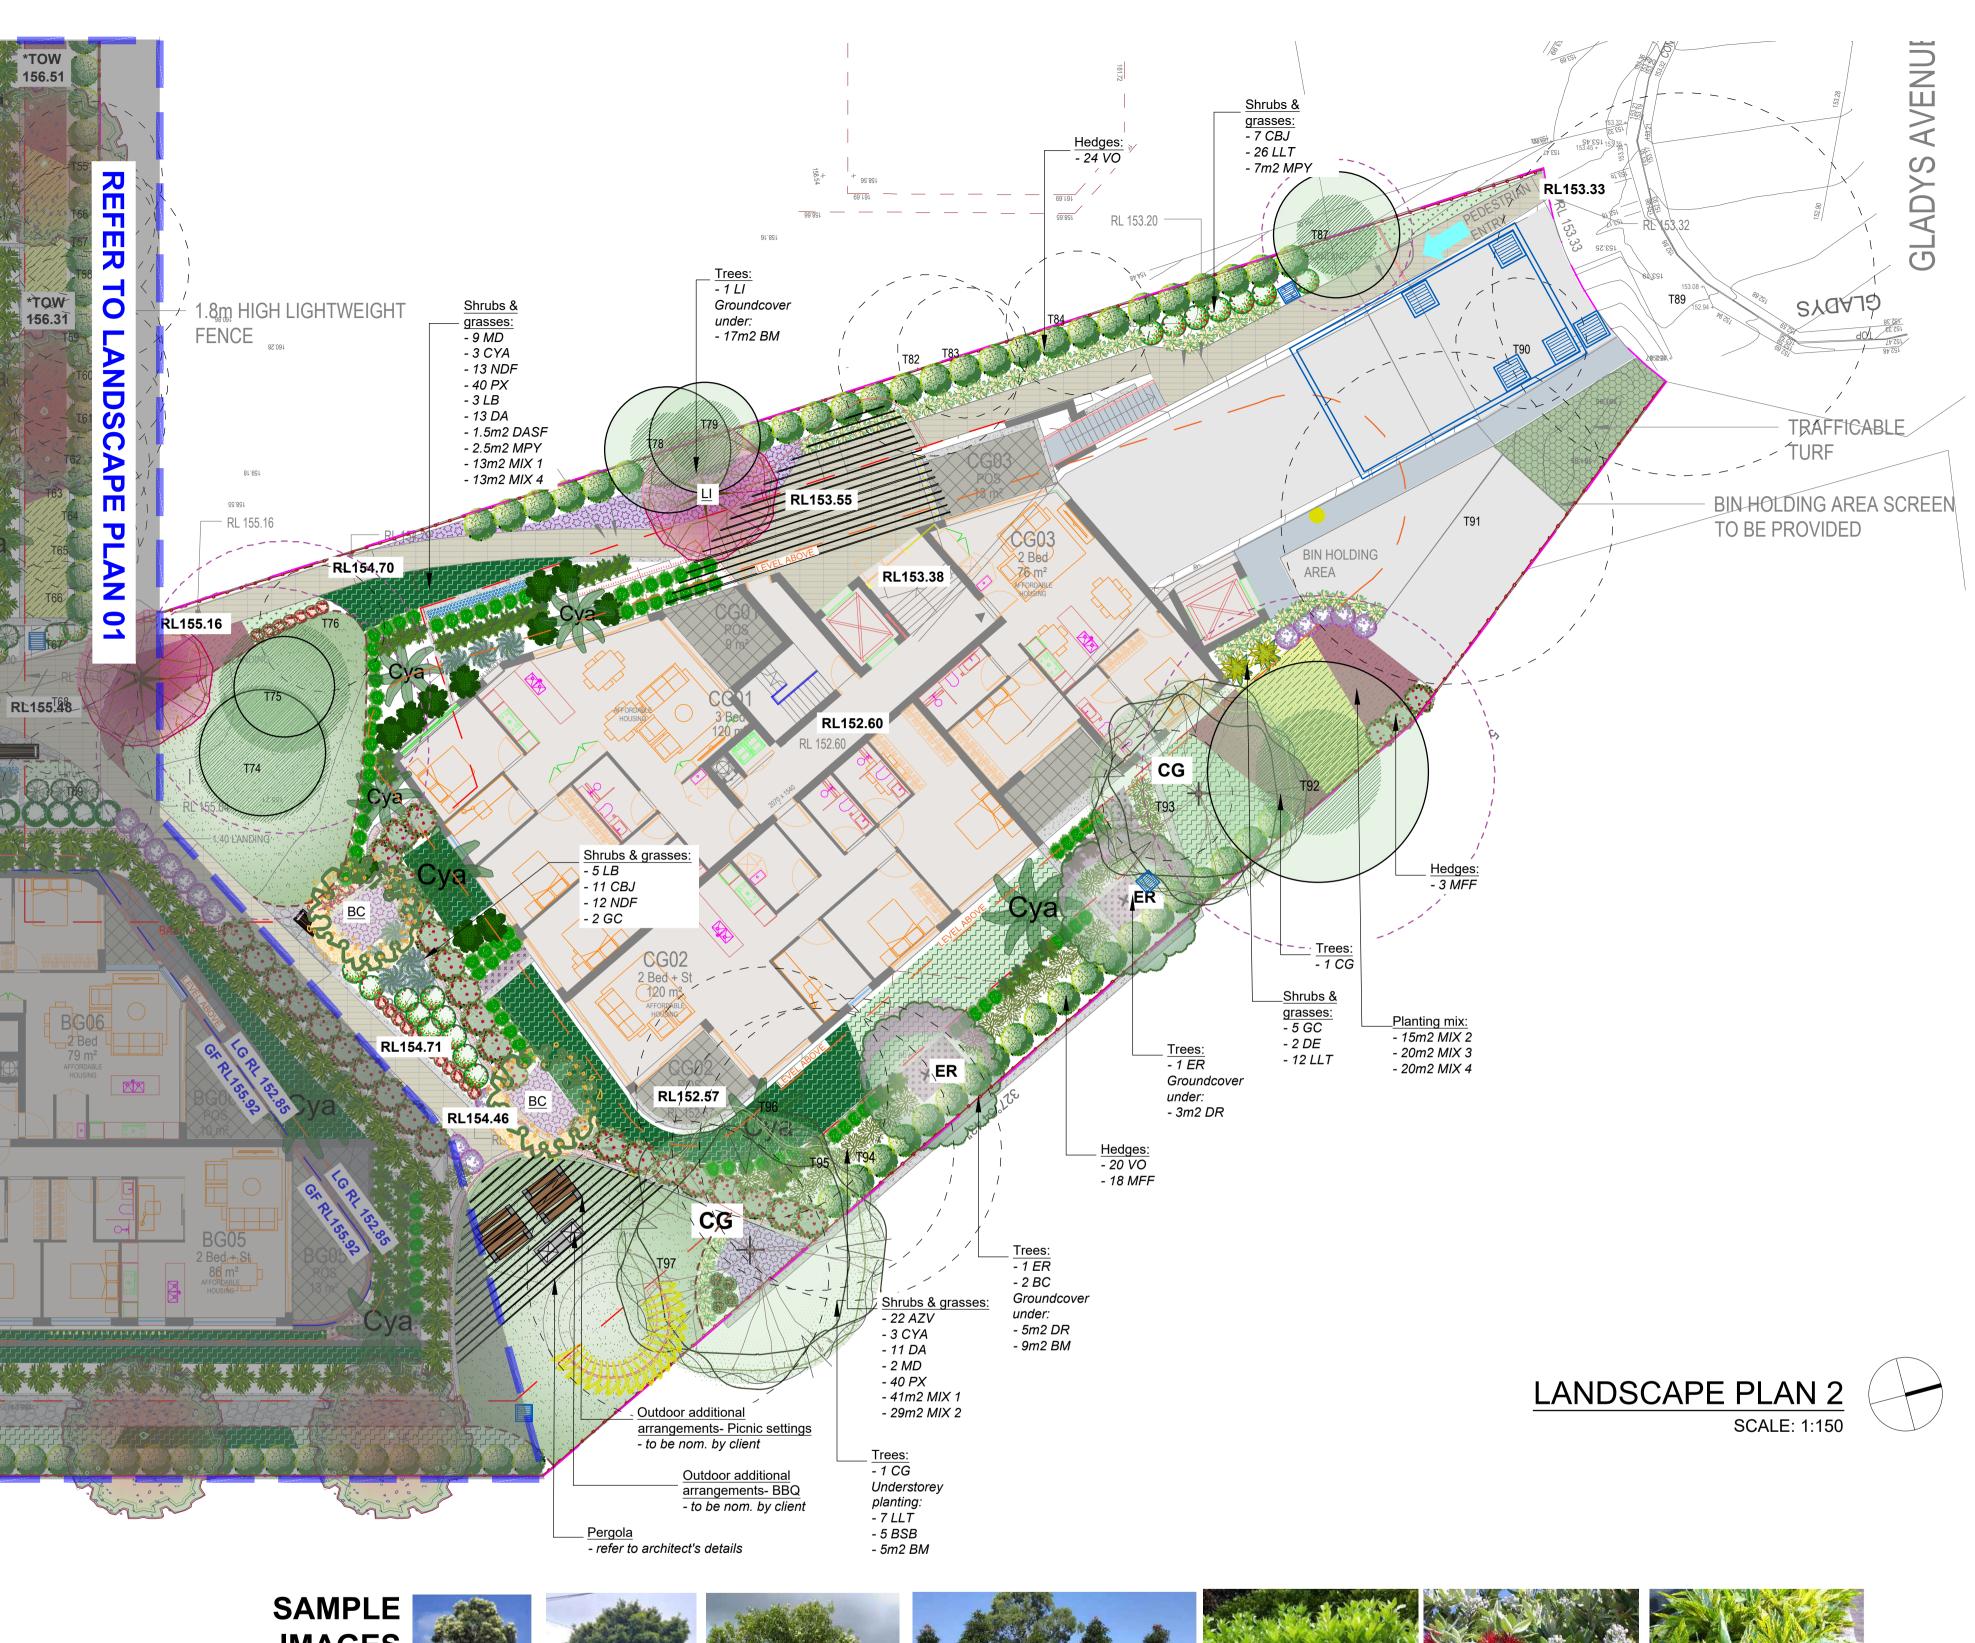

# TREE REQUIREMENT

This site is <mark>5740.4m2</mark> and requires 19 trees that reach a height of 10m have been included in the Landscape Plan refer to Section 11.1.1 of *Arboricultural Impact Assessment* by *Andrew* Morton in Oct 2023 Existing trees to be removed & replaced as per arborist recommendation: 26, 36, 43, 43A, 43B, 44, 46, 47, 49, 50, 51, 52, 53, 54, 84, 89, 95, 101, 102 New trees selected from replacement planting list of the arborist report: 4 x Corymbia gummifera 8 x Acmena smithii

- 4 x Waterhousia floribunda
- 3 x Banksia serrata
- 8 x Elaeocarpus reticulatus

| LANDSCAPE ARCHITECT:                                                                                                                                                                                                                                                                                                                                                                                                                                                                                                                                                                                                                                                                                |                                                | COUNCIL          | REV | DATE     | NOTATION/AMENDMENT                     | PROJECT:                       |
|-----------------------------------------------------------------------------------------------------------------------------------------------------------------------------------------------------------------------------------------------------------------------------------------------------------------------------------------------------------------------------------------------------------------------------------------------------------------------------------------------------------------------------------------------------------------------------------------------------------------------------------------------------------------------------------------------------|------------------------------------------------|------------------|-----|----------|----------------------------------------|--------------------------------|
| and the second se | Suit 101, 506 Miller Street,                   | NORTHERN BEACHES | Α   | 04.09.23 | Preliminary plan prepared for review   | PROPOSED RESIDENTIAL           |
|                                                                                                                                                                                                                                                                                                                                                                                                                                                                                                                                                                                                                                                                                                     | CAMMERAY NSW 2062                              |                  |     |          |                                        | TROFOOLD REOIDENTIAL           |
|                                                                                                                                                                                                                                                                                                                                                                                                                                                                                                                                                                                                                                                                                                     | Phone: 9922 5312                               |                  | Н   | 14.03.24 | Coordinated with architectural updates | DEVELOPMENT                    |
| G                                                                                                                                                                                                                                                                                                                                                                                                                                                                                                                                                                                                                                                                                                   | Fax: 8209 4982<br>Mob: 0413 861 351            | CLIENT           | 1   | 04.04.24 | Coordinated with civil eng's updates   | ]                              |
|                                                                                                                                                                                                                                                                                                                                                                                                                                                                                                                                                                                                                                                                                                     |                                                |                  |     |          |                                        | 116-120 FRENCHS FOREST RD WEST |
| CONZEPT<br>Landscape Architects                                                                                                                                                                                                                                                                                                                                                                                                                                                                                                                                                                                                                                                                     | www.conzept.net.au<br>enquiries@conzept.net.au | KEVIN HUANG      |     |          |                                        | GLADYS AVE, FRENCHS FOREST     |
|                                                                                                                                                                                                                                                                                                                                                                                                                                                                                                                                                                                                                                                                                                     |                                                | •                |     | •        |                                        |                                |

# WILD LIFE CORRIDOR

Pit 📃

Objectives to preserve and enhance the area's amenity, and to improve air quality, prevent soil erosion, and to provide natural habitat for local wilflife, etc. refer to Warrringah DCP Part D E4