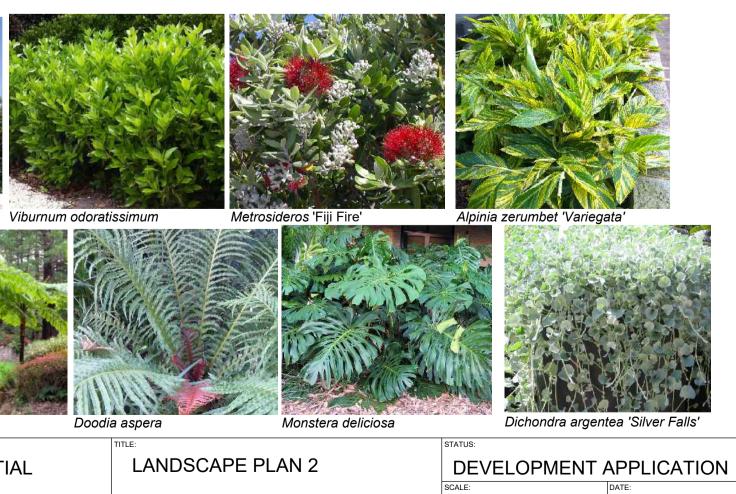

plan.

Bar Scale

15m 12



ARCHITECT

achieve site coverage restrictions & should be constructed as drawn



IMAGES Images are diagrammatic only, and final planting species may vary, as determined by **Council Approval** 











Suit 101, 506 Miller Street, CAMMERAY NSW 2062 Phone: 9922 5312 Fax: 8209 4982 Mob: 0413 861 351 www.conzept.net.au enquiries@conzept.net.au

COUNCIL NORTHERN BEACHES CLIENT KEVIN HUANG

Westringia 'Blue Gem'

Banksia'Birthday Candles' REV DATE NOTATION/AMENDMENT A 04.09.23 Preliminary plan prepared for review H 14.03.24 Coordinated with architectural updates I 04.04.24 Coordinated with civil eng's updates

Lomandra longifollia 'Tanika' Cyathea australis PROJECT

PROPOSED RESIDENTIAL DEVELOPMENT 116-120 FRENCHS FOREST RD WEST & 11 GLADYS AVE, FRENCHS FOREST



|    | _            |              |            |            |
|----|--------------|--------------|------------|------------|
|    |              |              | SCALE:     | DATE:      |
| 11 |              |              | 1:150 @ A1 | APRIL 2024 |
|    | DWG.No:      | PAGE NUMBER: | DRAWN:     | CHECKED:   |
|    | LPDA 24 - 44 | 4            | L.Z        | R.F        |
|    |              |              |            |            |

# LANDSCAPE WORK SPECIFICATION

# PRELIMINARIES

### 1.01 GENERA

The following general conditions should be considered prior to the commencement of landscape works: The landscape plans should be read in conjunction with the architectural plans, project arborist's assessment

- hydraulic plans, service plans and survey prepared for the proposed developme