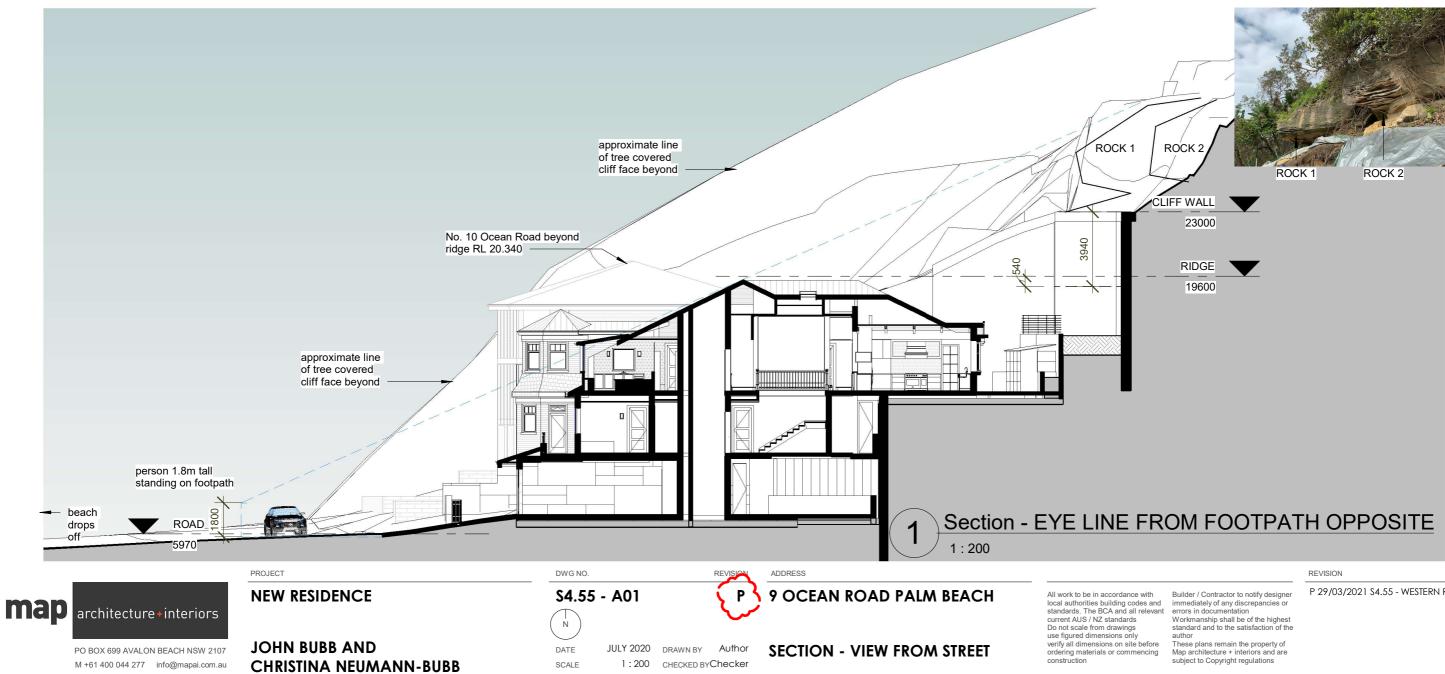

P 29/03/2021 S4.55 - WESTERN RETAINING WALL

7/04/2021 10:56:13 AM

1 : 200

REVISION

Builder / Contractor to notify designer immediately of any discrepancies or errors in documentation

Workmanship shall be of the highest standard and to the satisfaction of the author

These plans remain the property of Map architecture + interiors and are subject to Copyright regulations P 29/03/2021 S4.55 - WESTERN RETAINING WALL

CLIFF FACE concrete piles to western retaining wall to engineers detail with capping beam and rock anchors ĺΡ` shotcrete finish to piles painted to blend with exisitng rock Note: wall obscured when viewed from Ocean Road and beach new raking capping beam to concrete piles /**P**\ Note: stepped wall deleted new boundary to stop at rear retaining wall RL to remain as DA - RL23.000 GABLE RIDGE 17910 concrete pile buttress to brace to northern boundary wall as engineers detail S4.55 EAST ELEVATION 1 33 1:100 ROAD 5970 REVISION P 29/03/2021 S4.55 - WESTERN RETAINING WALL Builder / Contractor to notify designer immediately of any discrepancies or errors in documentation