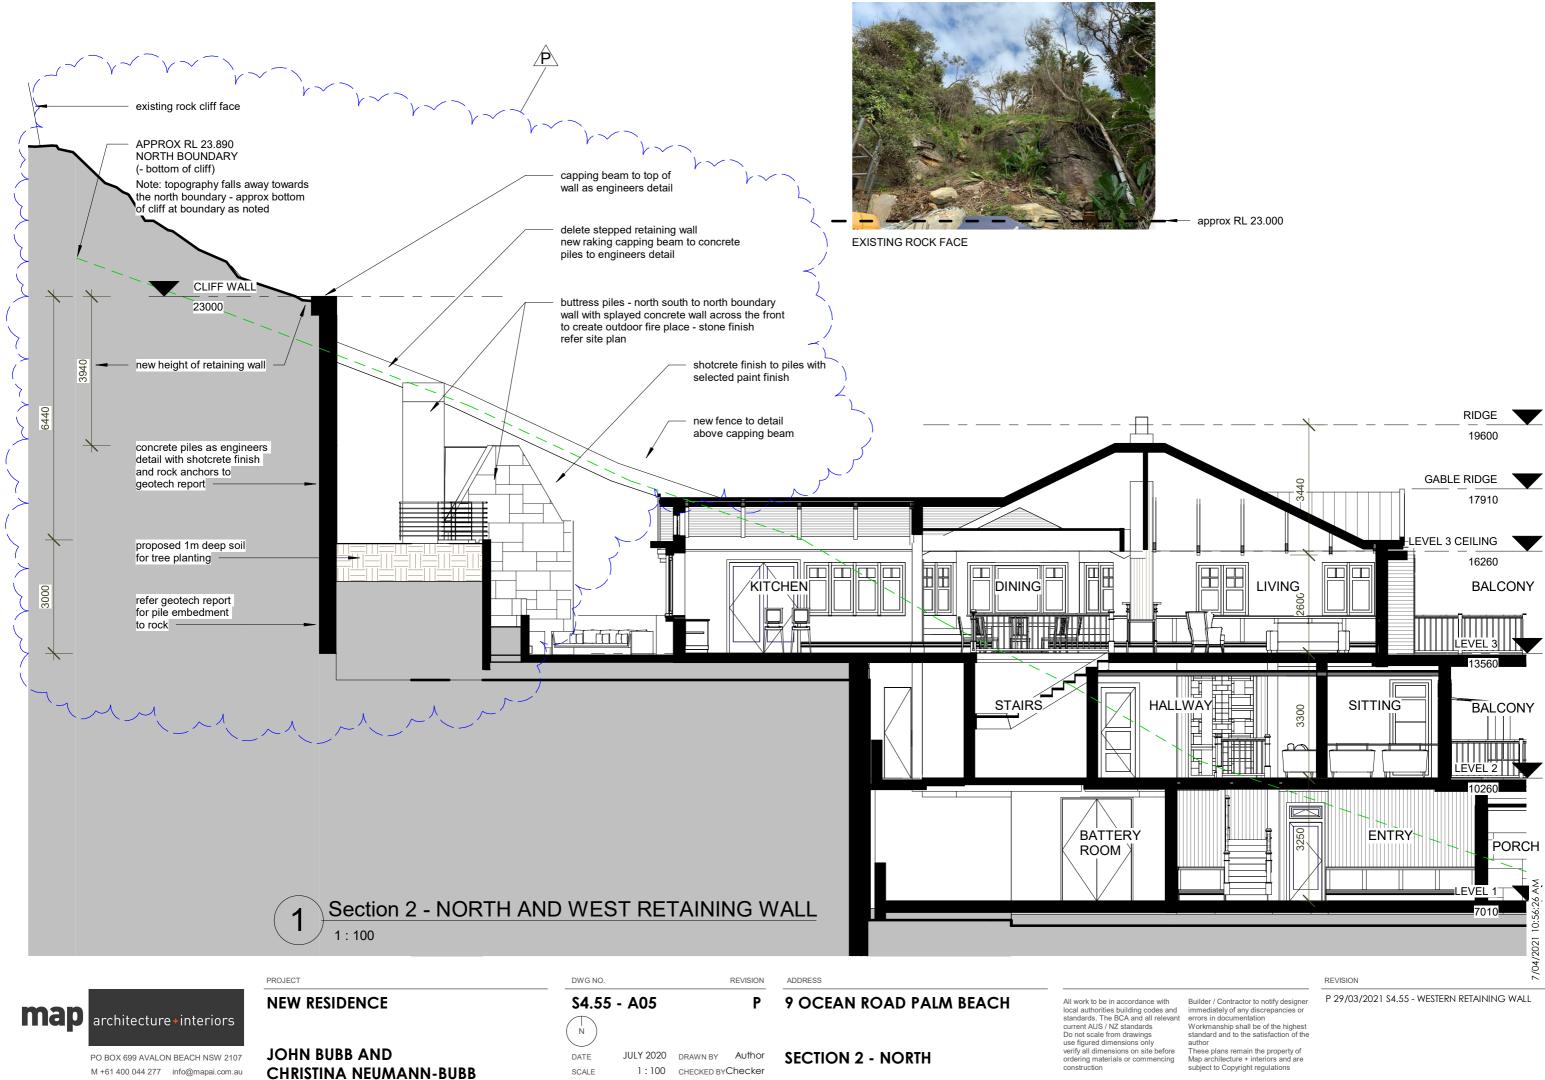

ans remain the property of

These plans remain the property of Map architecture + interiors and are subject to Copyright regulations



PO BOX 699 AVALON BEACH NSW 2107 M +61 400 044 277 info@mapai.com.au JOHN BUBB AND **CHRISTINA NEUMANN-BUBB** 

JULY 2020 DRAWN BY Author 1:100 CHECKED BYChecker SCALE

Ν

DATE

**SECTION 1 - SOUTH** 

All work to be in accordance with local authorities building codes and standards. The BCA and all relevant current AUS / NZ standards Do not scale from drawings use figured dimensions only verify all dimensions on site before ordering materials or commencing construction

Workmanship shall be of the highest standard and to the satisfaction of the uthor

These plans remain the property of Map architecture + interiors and are subject to Copyright regulations









DOUGLAS PARTNERS SITE VISIT - 24.03.2021



VIEW SOUTH WEST FROM CENTRE OF SITE





## VIEW NORTH WEST FROM CENTRE OF SITE

AM /2021 10:56:27 7/04/

REVISION

P 29/03/2021 S4.55 - WESTERN RETAINING WALL