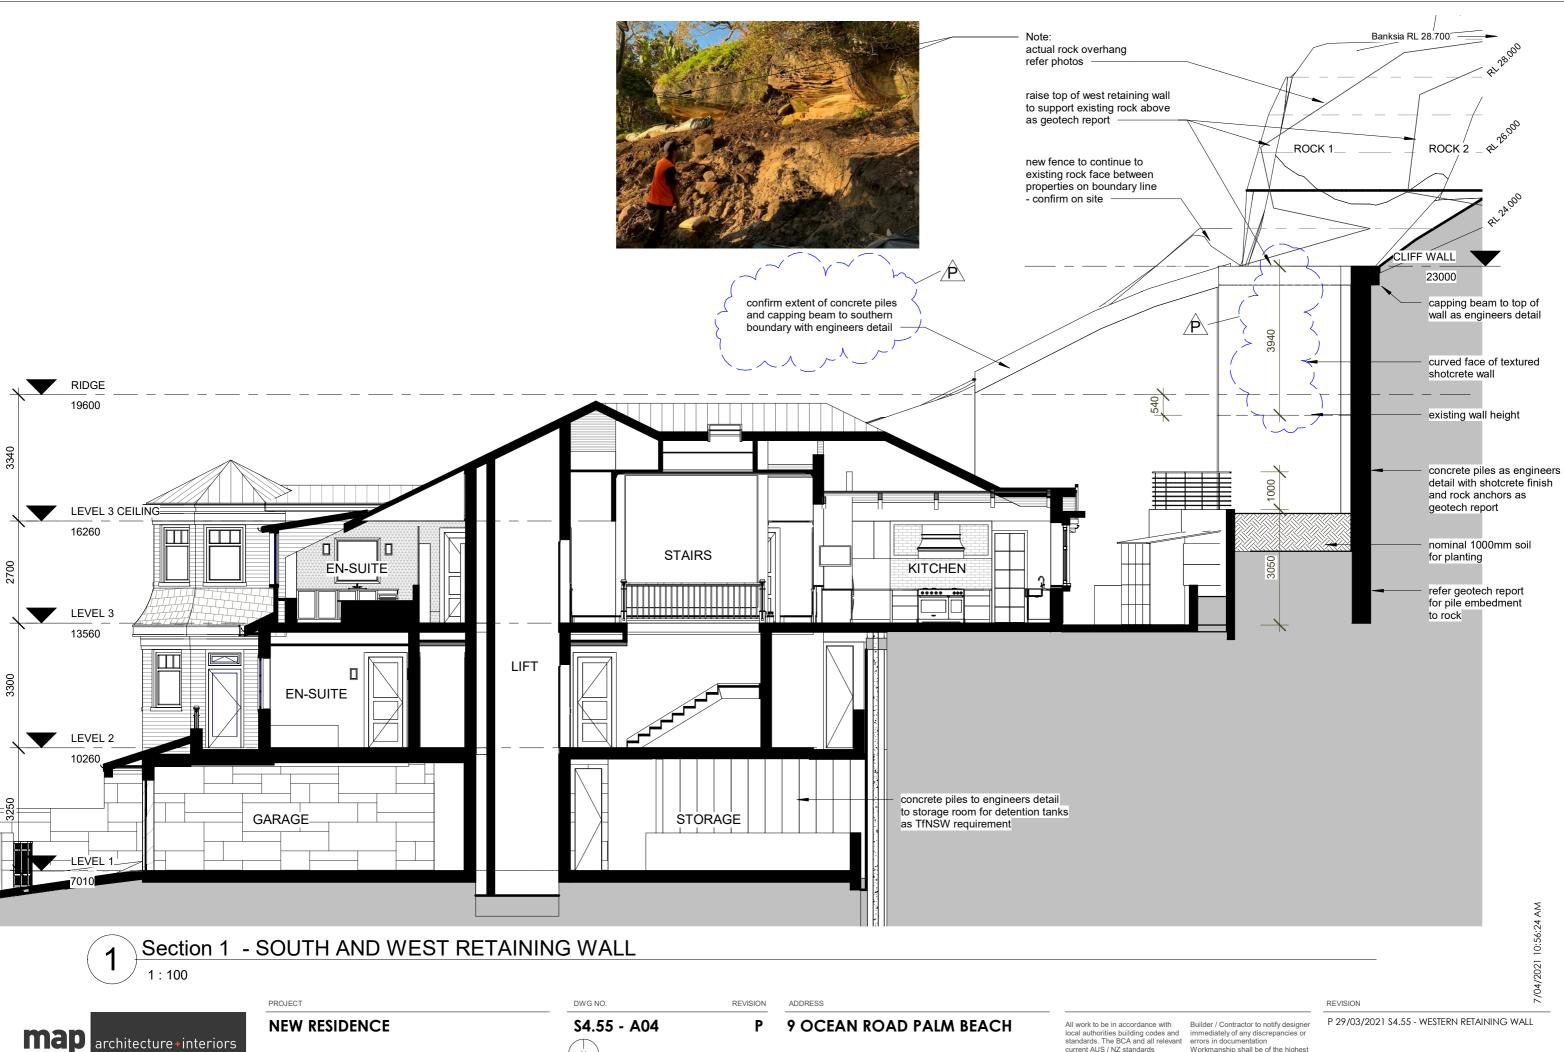

PO BOX 699 AVALON BEACH NSW 2107 M +61 400 044 277 info@mapai.com.au JOHN BUBB AND **CHRISTINA NEUMANN-BUBB** 

JULY 2020 DRAWN BY Author 1:100 CHECKED BYChecker SCALE

Ν

DATE

**SECTION 1 - SOUTH** 

All work to be in accordance with local authorities building codes and standards. The BCA and all relevant current AUS / NZ standards Do not scale from drawings use figured dimensions only verify all dimensions on site before ordering materials or commencing construction