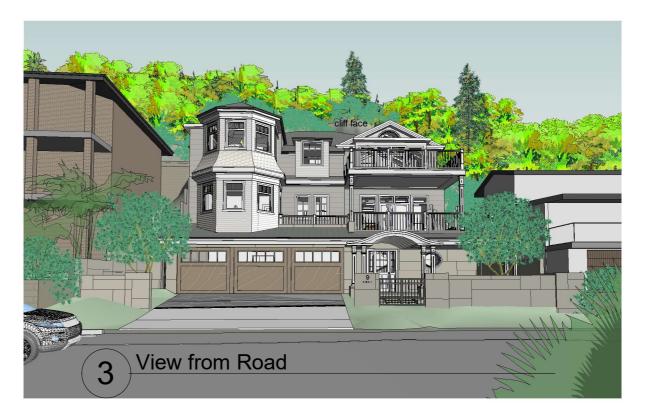

These plans remain the property of Map architecture + interiors and are subject to Copyright regulations P 29/03/2021 S4.55 - WESTERN RETAINING WALL

CLIFF FACE concrete piles to western retaining wall to engineers detail with capping beam and rock anchors ĺΡ` shotcrete finish to piles painted to blend with exisitng rock Note: wall obscured when viewed from Ocean Road and beach new raking capping beam to concrete piles /**P**\ Note: stepped wall deleted new boundary to stop at rear retaining wall RL to remain as DA - RL23.000 GABLE RIDGE 17910 concrete pile buttress to brace to northern boundary wall as engineers detail S4.55 EAST ELEVATION 1 33 1:100 ROAD 5970 REVISION P 29/03/2021 S4.55 - WESTERN RETAINING WALL Builder / Contractor to notify designer immediately of any discrepancies or errors in documentation