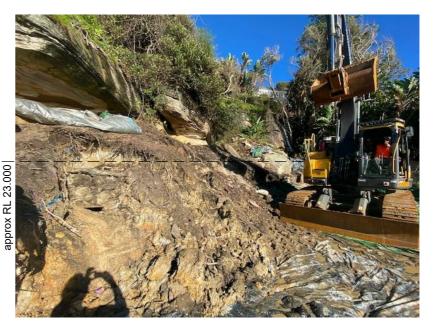

These plans remain the property of Map architecture + interiors and are subject to Copyright regulations P 29/03/2021 S4.55 - WESTERN RETAINING WALL

CLIFF FACE concrete piles to western retaining wall to engineers detail with capping beam and rock anchors ĺΡ` shotcrete finish to piles painted to blend with exisitng rock Note: wall obscured when viewed from Ocean Road and beach new raking capping beam to concrete piles /**P**\ Note: stepped wall deleted new boundary to stop at rear retaining wall RL to remain as DA - RL23.000 GABLE RIDGE 17910 concrete pile buttress to brace to northern boundary wall as engineers detail S4.55 EAST ELEVATION 1 33 1:100 ROAD 5970 REVISION P 29/03/2021 S4.55 - WESTERN RETAINING WALL Builder / Contractor to notify designer immediately of any discrepancies or errors in documentation

Workmanship shall be of the highest standard and to the satisfaction of the uthor

These plans remain the property of Map architecture + interiors and are subject to Copyright regulations

DOUGLAS PARTNERS SITE VISIT - 24.03.2021