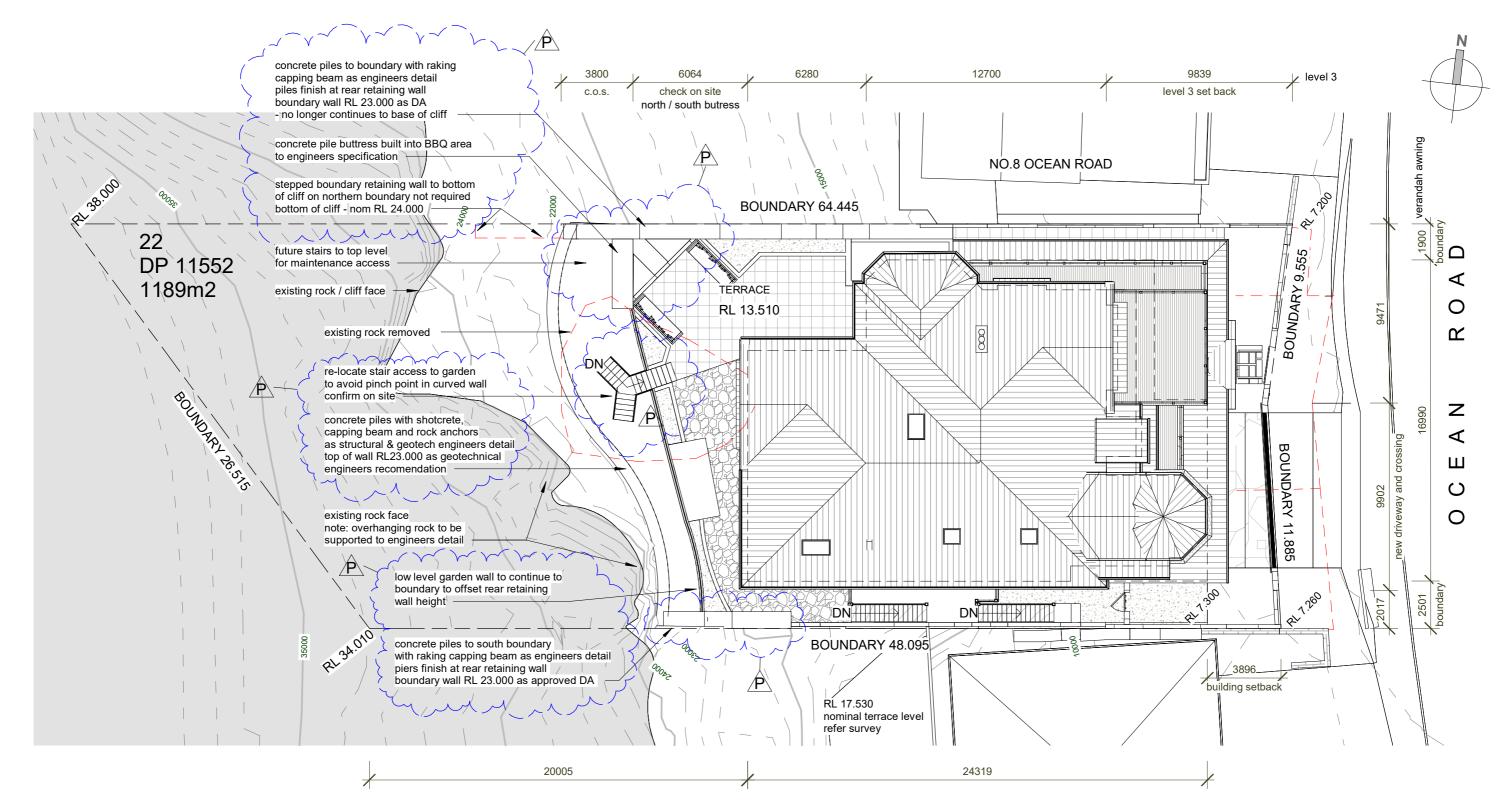

These plans remain the property of Map architecture + interiors and are subject to Copyright regulations P 29/03/2021 S4.55 - WESTERN RETAINING WALL

CLIFF FACE concrete piles to western retaining wall to engineers detail with capping beam and rock anchors ĺΡ` shotcrete finish to piles painted to blend with exisitng rock Note: wall obscured when viewed from Ocean Road and beach new raking capping beam to concrete piles /**P**\ Note: stepped wall deleted new boundary to stop at rear retaining wall RL to remain as DA - RL23.000 GABLE RIDGE 17910 concrete pile buttress to brace to northern boundary wall as engineers detail S4.55 EAST ELEVATION 1 33 1:100 ROAD 5970 REVISION P 29/03/2021 S4.55 - WESTERN RETAINING WALL Builder / Contractor to notify designer immediately of any discrepancies or errors in documentation