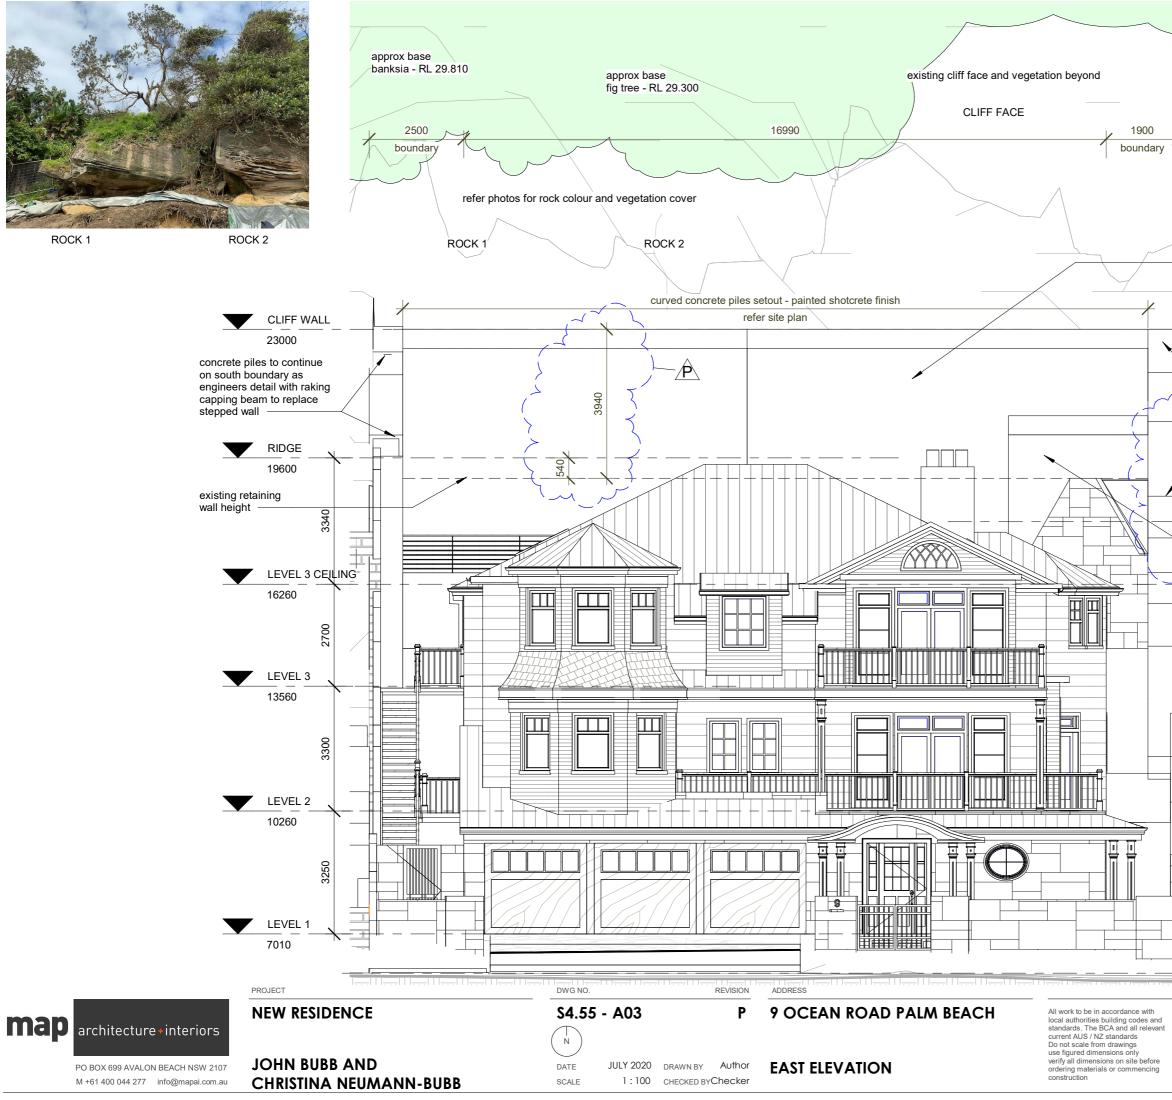

These plans remain the property of Map architecture + interiors and are subject to Copyright regulations P 29/03/2021 S4.55 - WESTERN RETAINING WALL

CLIFF FACE concrete piles to western retaining wall to engineers detail with capping beam and rock anchors ĺΡ` shotcrete finish to piles painted to blend with exisitng rock Note: wall obscured when viewed from Ocean Road and beach new raking capping beam to concrete piles /**P**\ Note: stepped wall deleted new boundary to stop at rear retaining wall RL to remain as DA - RL23.000 GABLE RIDGE 17910 concrete pile buttress to brace to northern boundary wall as engineers detail S4.55 EAST ELEVATION 1 33 1:100 ROAD 5970 REVISION P 29/03/2021 S4.55 - WESTERN RETAINING WALL Builder / Contractor to notify designer immediately of any discrepancies or errors in documentation