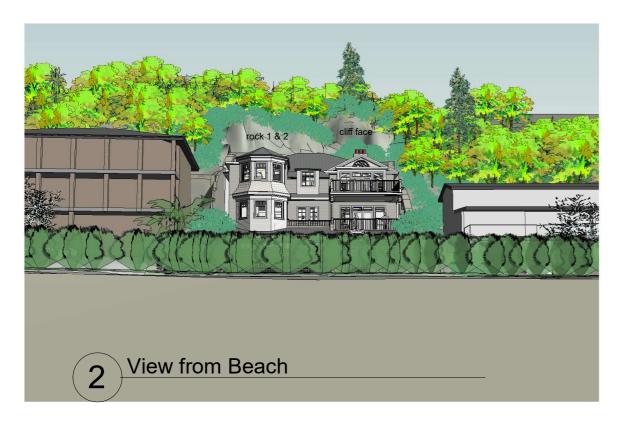

These plans remain the property of Map architecture + interiors and are subject to Copyright regulations P 29/03/2021 S4.55 - WESTERN RETAINING WALL

CLIFF FACE concrete piles to western retaining wall to engineers detail with capping beam and rock anchors ĺΡ` shotcrete finish to piles painted to blend with exisitng rock Note: wall obscured when viewed from Ocean Road and beach new raking capping beam to concrete piles /**P**\ Note: stepped wall deleted new boundary to stop at rear retaining wall RL to remain as DA - RL23.000 GABLE RIDGE 17910 concrete pile buttress to brace to northern boundary wall as engineers detail S4.55 EAST ELEVATION 1 33 1:100 ROAD 5970 REVISION P 29/03/2021 S4.55 - WESTERN RETAINING WALL Builder / Contractor to notify designer immediately of any discrepancies or errors in documentation