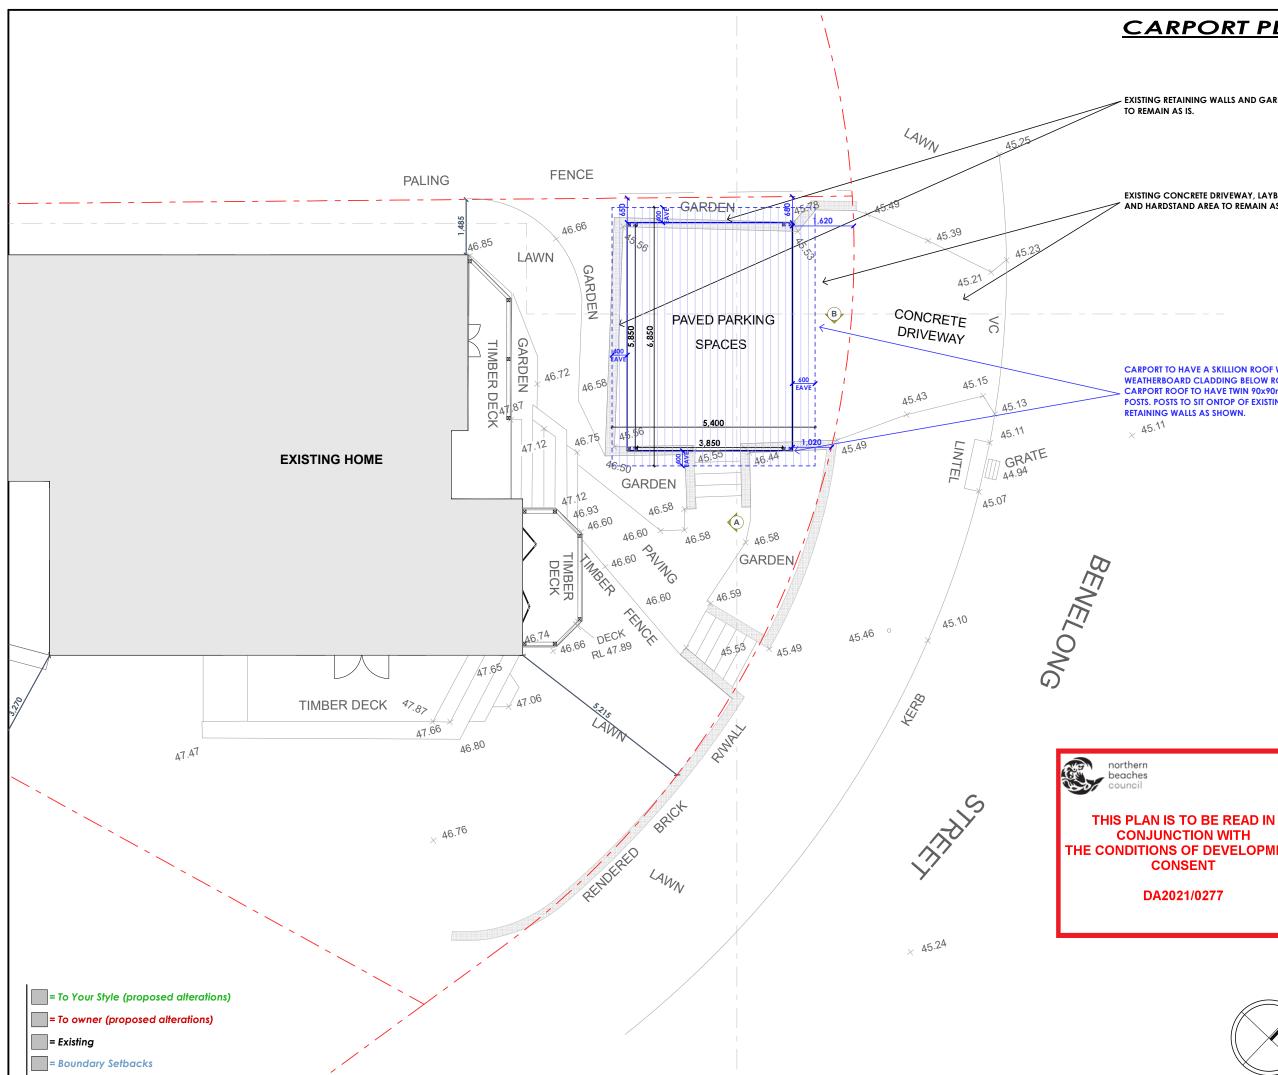

## **CARPORT PLAN**

EXISTING RETAINING WALLS AND GARDENS

EXISTING CONCRETE DRIVEWAY, LAYBACK AND HARDSTAND AREA TO REMAIN AS IS.

CARPORT TO HAVE A SKILLION ROOF WITH WEATHERBOARD CLADDING BELOW ROOF, CARPORT ROOF TO HAVE TWIN 90x90mm POSTS. POSTS TO SIT ONTOP OF EXISTING RETAINING WALLS AS SHOWN.