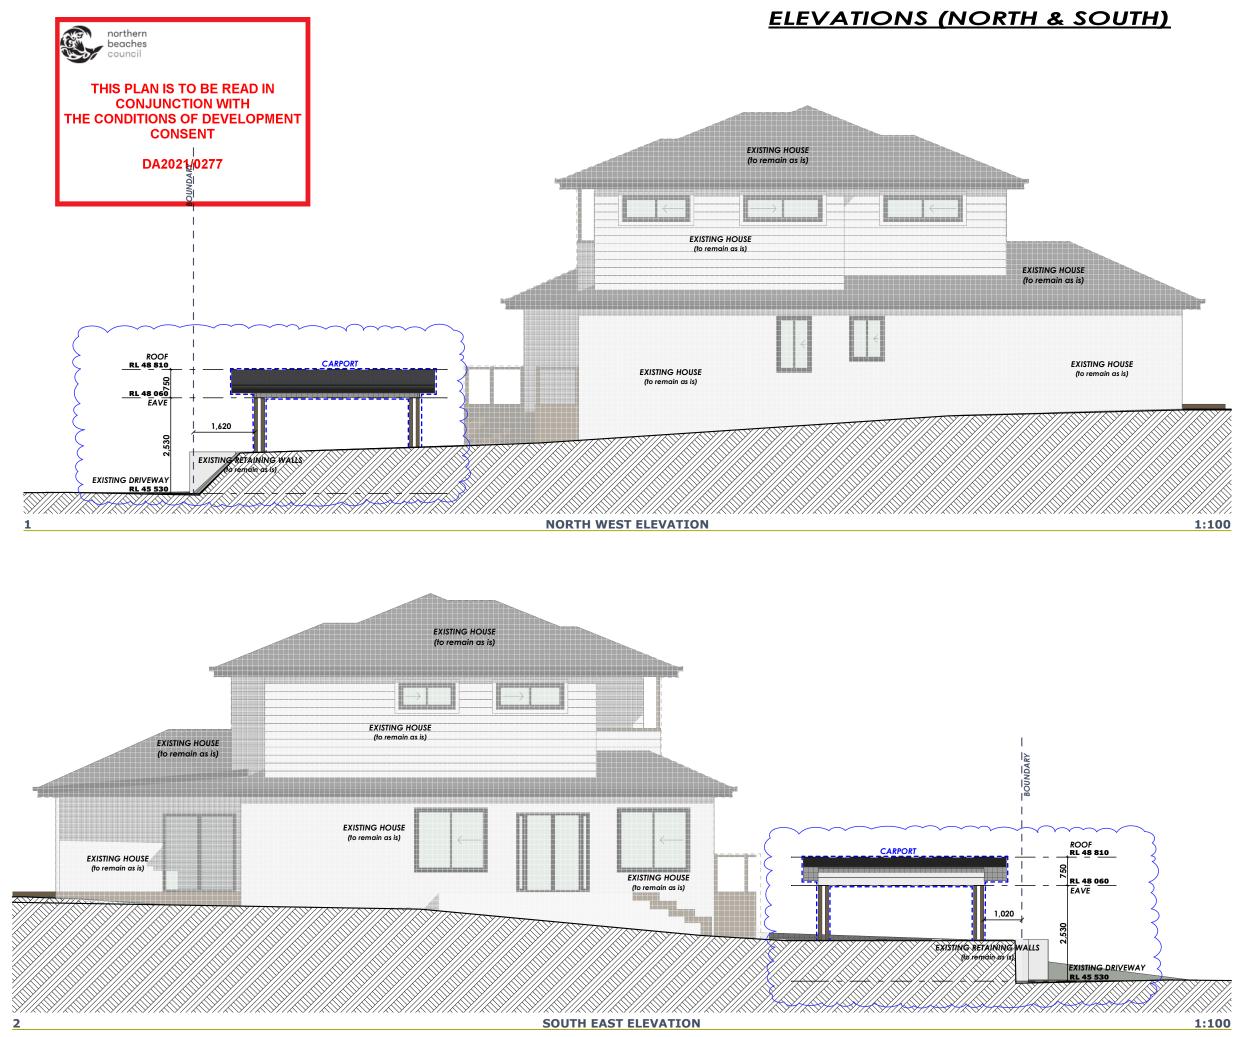

# $\mathbf{Q}$ 0 0 2 AFORTH E S H Ξ E TR S U N C ENE. m

Dimensions shall not be obtained by scaling off drawings. All dimensions shall be site checked prior to commencement of works. All measurements on plans are subject to change due to site variances, engineering requirements and Council conditions.

### Project Name : Carport DA

Drawing Title : ELEVATIONS

Owner **DEAN & JEMMA ARMSTRONG** 

Address : 7 BENELONG STREET, SEAFORTH 2092

Project Number: ARM 1120 CARPORT DA Plot Date : Wednesday, 28 April 2021 1:100 Scale : Drawing No. : 7