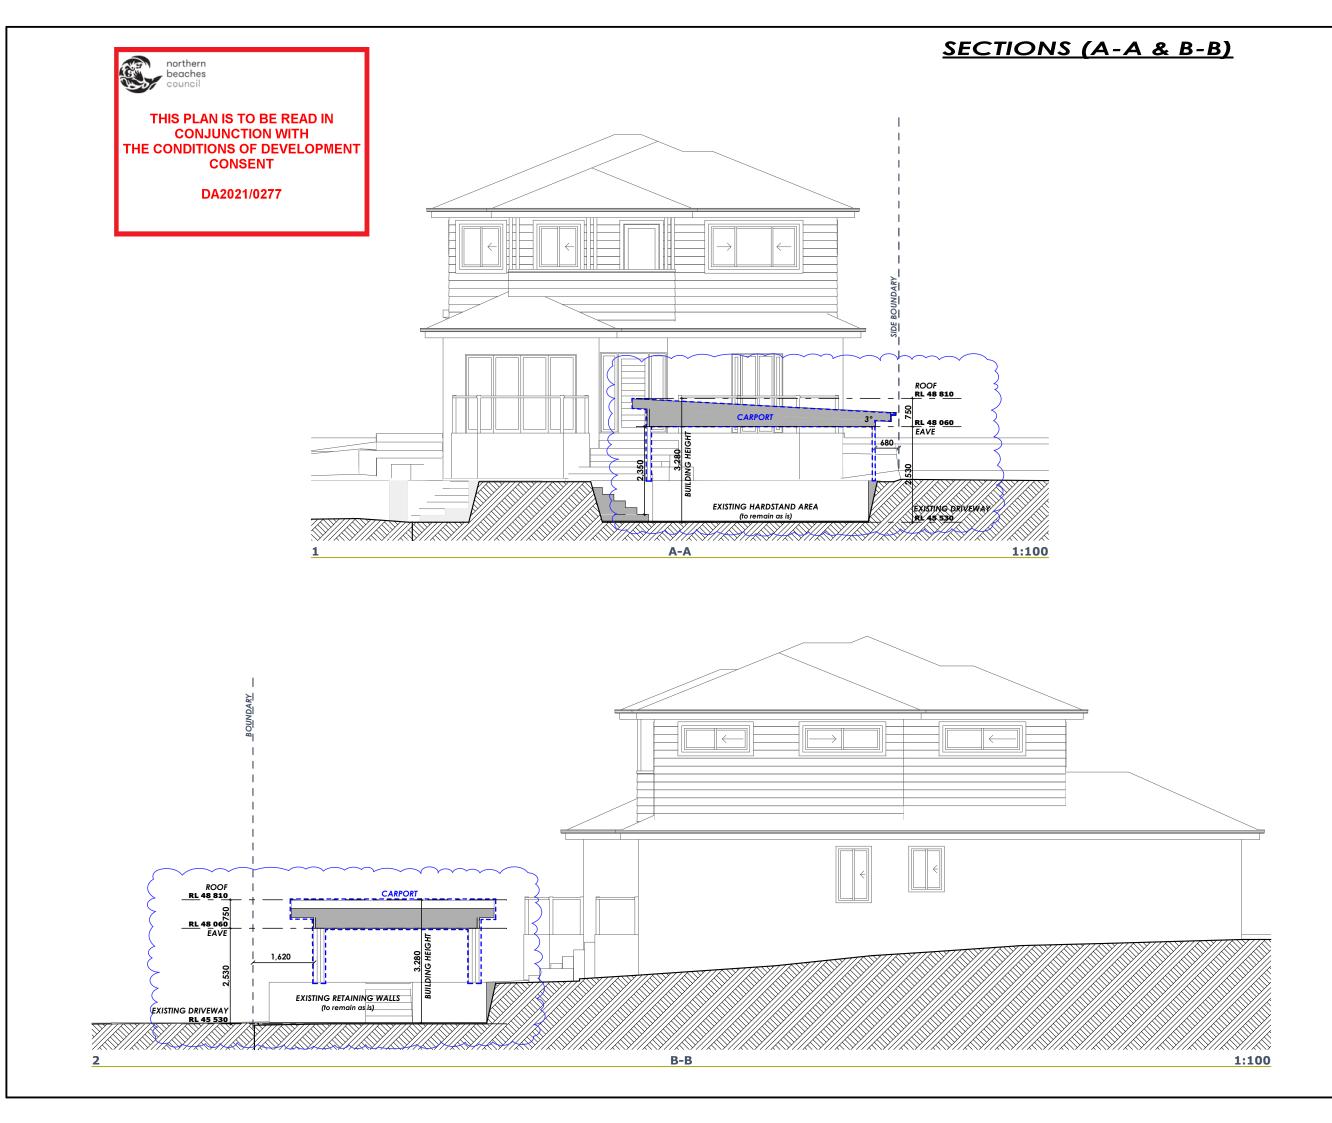

# $\mathbf{Q}$ 0 0 N FORTH Z E S Н E E TR S $\mathbf{U}$ N Ö L ENE. m

Dimensions shall not be obtained by scaling off drawings. All dimensions shall be site checked prior to commencement of works. All measurements on plans are subject to change due to site variances, engineering requirements and Council conditions.

### Project Name : Carport DA

Drawing Title : SECTIONS

Owner : DEAN & JEMMA ARMSTRONG

Address : 7 BENELONG STREET, SEAFORTH 2092

Project Number: ARM 1120 CARPORT DA Plot Date : Wednesday, 28 April 2021 Scale : 1:100 Drawing No. : 8