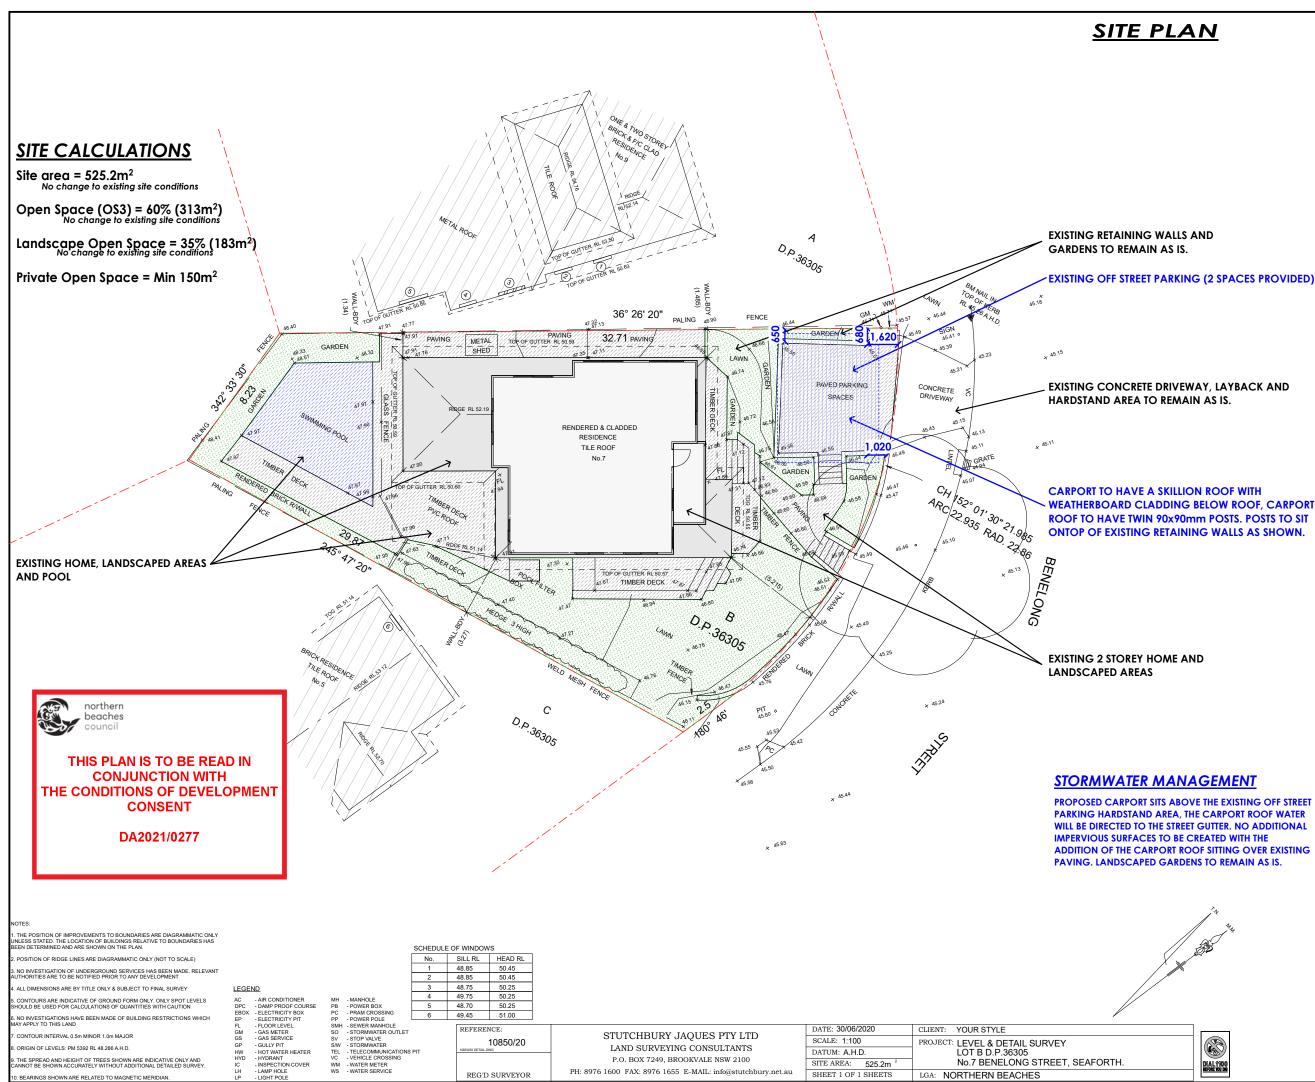

Project Name : Carport DA

Drawing Title : SITE PLAN

Owner **DEAN & JEMMA ARMSTRONG** 

Address **7 BENELONG STREET,** SEAFORTH 2092

Project Number: ARM 1120 CARPORT DA Plot Date : Wednesday, 28 April 2021 1:200 Scale : Drawing No. : 3