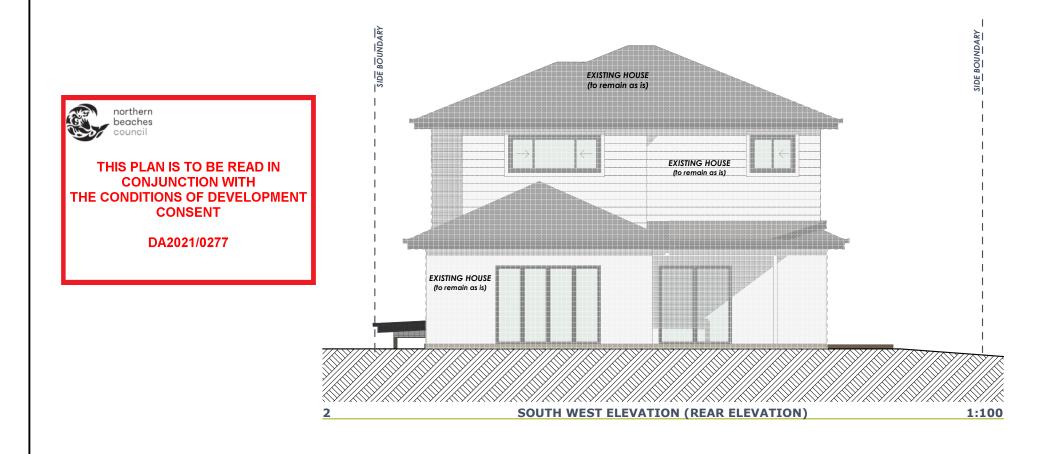

## **ELEVATIONS (EAST & WEST)**

### Project Name : Carport DA

Drawing Title : ELEVATIONS

Owner **DEAN & JEMMA ARMSTRONG** 

Address : 7 BENELONG STREET, SEAFORTH 2092

Project Number: ARM 1120 CARPORT DA Plot Date : Wednesday, 28 April 2021 1:100 Scale : Drawing No. : 7