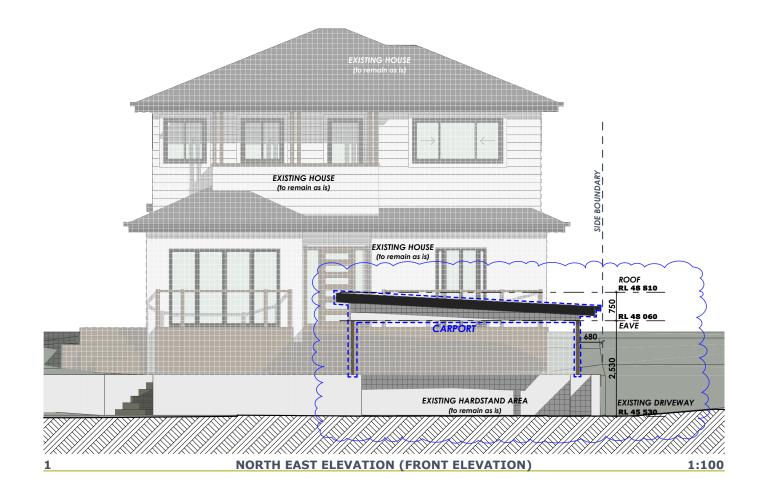

## **ELEVATIONS (EAST & WEST)**

### Project Name : **Carport DA**

Drawing Title : ELEVATIONS

Owner **DEAN & JEMMA ARMSTRONG** 

Address : 7 BENELONG STREET, SEAFORTH 2092

Project Number: ARM 1120 CARPORT DA Plot Date : Wednesday, 28 April 2021 1:100 Scale : Drawing No. : 6