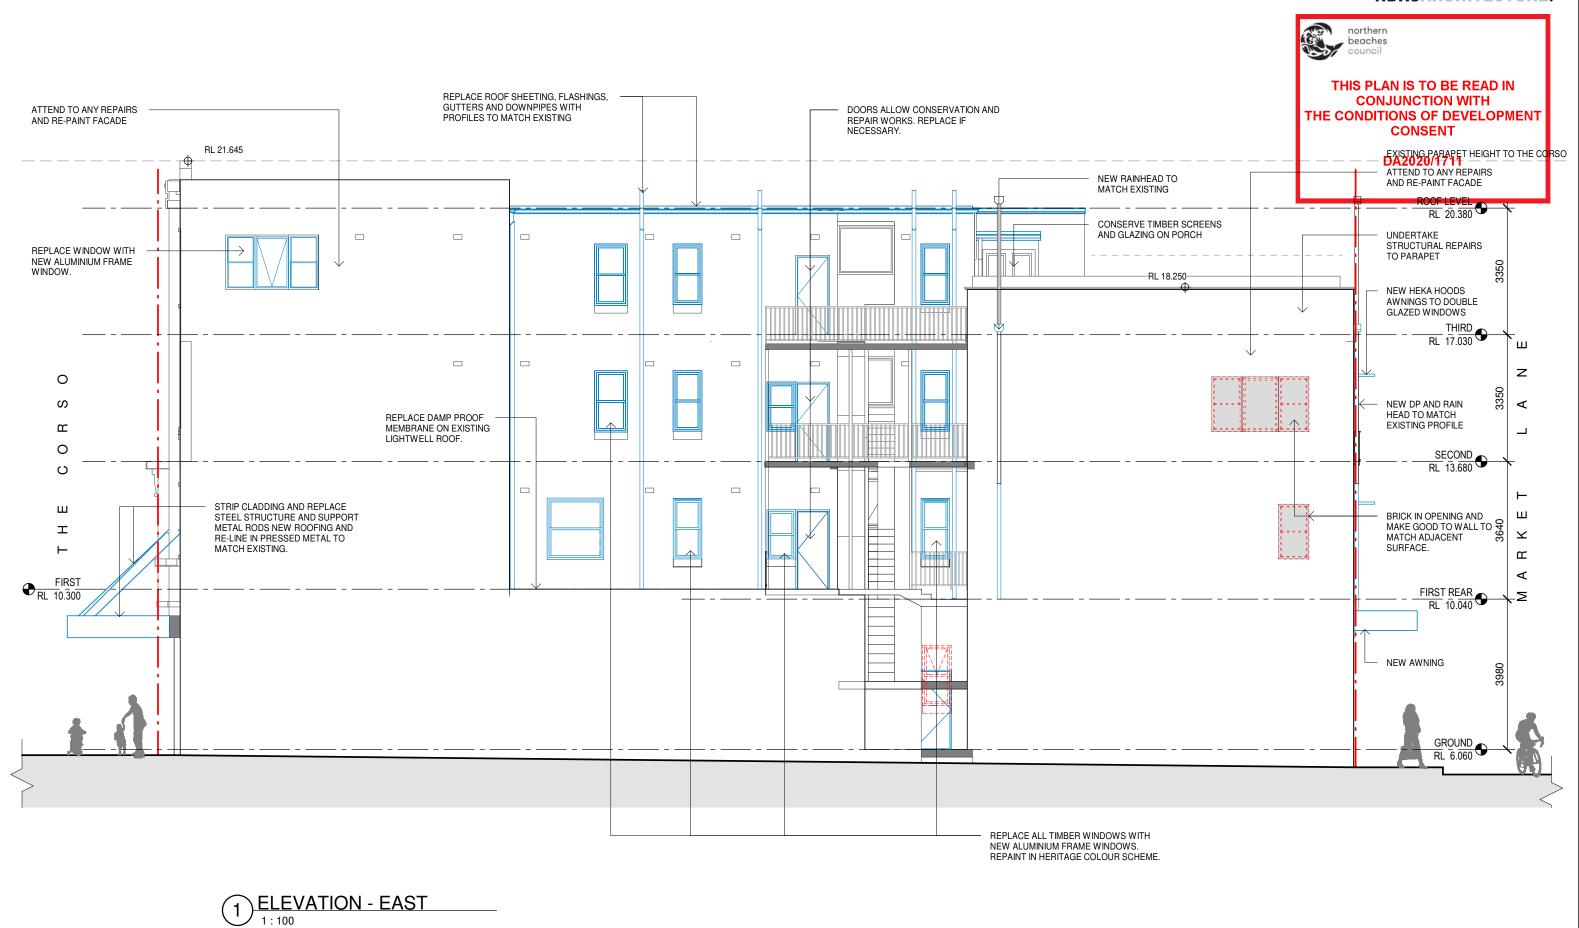

EAST ELEVATION

Drawing Title

Project
MANLY CORSO APARTMENTS
REFURBISHMENT + ADDITIONS
at
S.P. 12989
19-21 THE CORSO, MANLY
for
HILROK PROPERTIES PTY LTD

Architect

NBRSARCHITECTURE.

Sydney
61 2 9922 2344
Any form of replication of this drawing in full or in part without the written
permission of NBRS-PARTNERS Pty Ltd consistitutes an infringement of the
copyright.