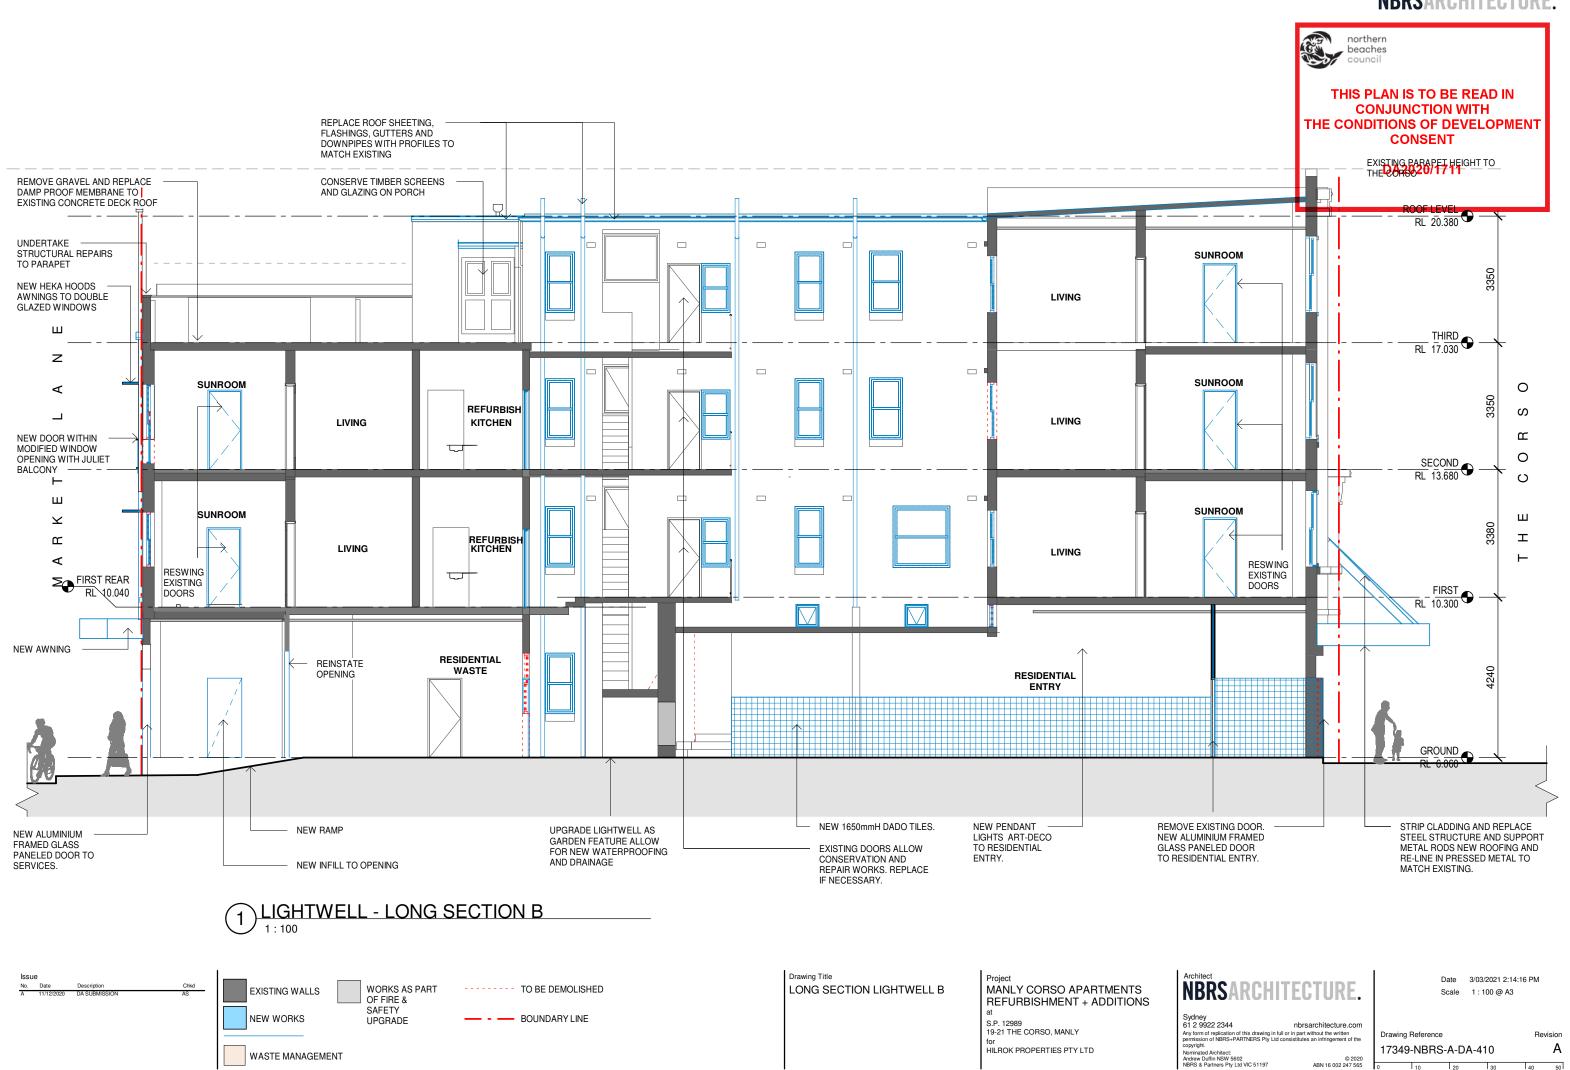

## LIGHTWELL - CROSS SECTION B

CROSS SECTION LIGHTWELL B S.P. 12989 19-21 THE CORSO, MANLY HILROK PROPERTIES PTY LTD

MANLY CORSO APARTMENTS REFURBISHMENT + ADDITIONS

Sydney
61 2 9922 2344
nptrom of replication of this drawing in full or in part without the written permission of NBRS+PARTNERS Pty Ltd consistitutes an infringement of the copyright. nbrsarchitecture.com

Date 3/03/2021 2:14:18 PM Scale 1:100@A3

Drawing Reference Α 17349-NBRS-A-DA-430

| LOCATION                   | MATERIAL                                  | COLOUR                 | IMAGE           |
|----------------------------|-------------------------------------------|------------------------|-----------------|
| Skirting/Plinth tile       | 152x152 mm glazed porcelain tile          | Gloss Black            |                 |
| Wall tile                  | 152x152 mm glazed porcelain tile          | Blue / Aqua            |                 |
| Wall border tile           | 152 x 76 mm glazed porcelain capping tile | Gloss black            |                 |
| Door and Window frame      | Extruded aluminium and timber frame       | Dulux Beige            | Beige G8        |
| Awning lining              | 'Carlton' pressed metal<br>panel          | Dulux Pale Vellum      |                 |
| Awning lining and features |                                           | Dulux Pale<br>Vellum   | Pale Vellum G62 |
| Awning fascia              | Timber signboard –<br>marine ply          | Dulux Earth            | Earth G43       |
| External walls             | Rendered brickwork                        | Dulux Regency<br>White |                 |