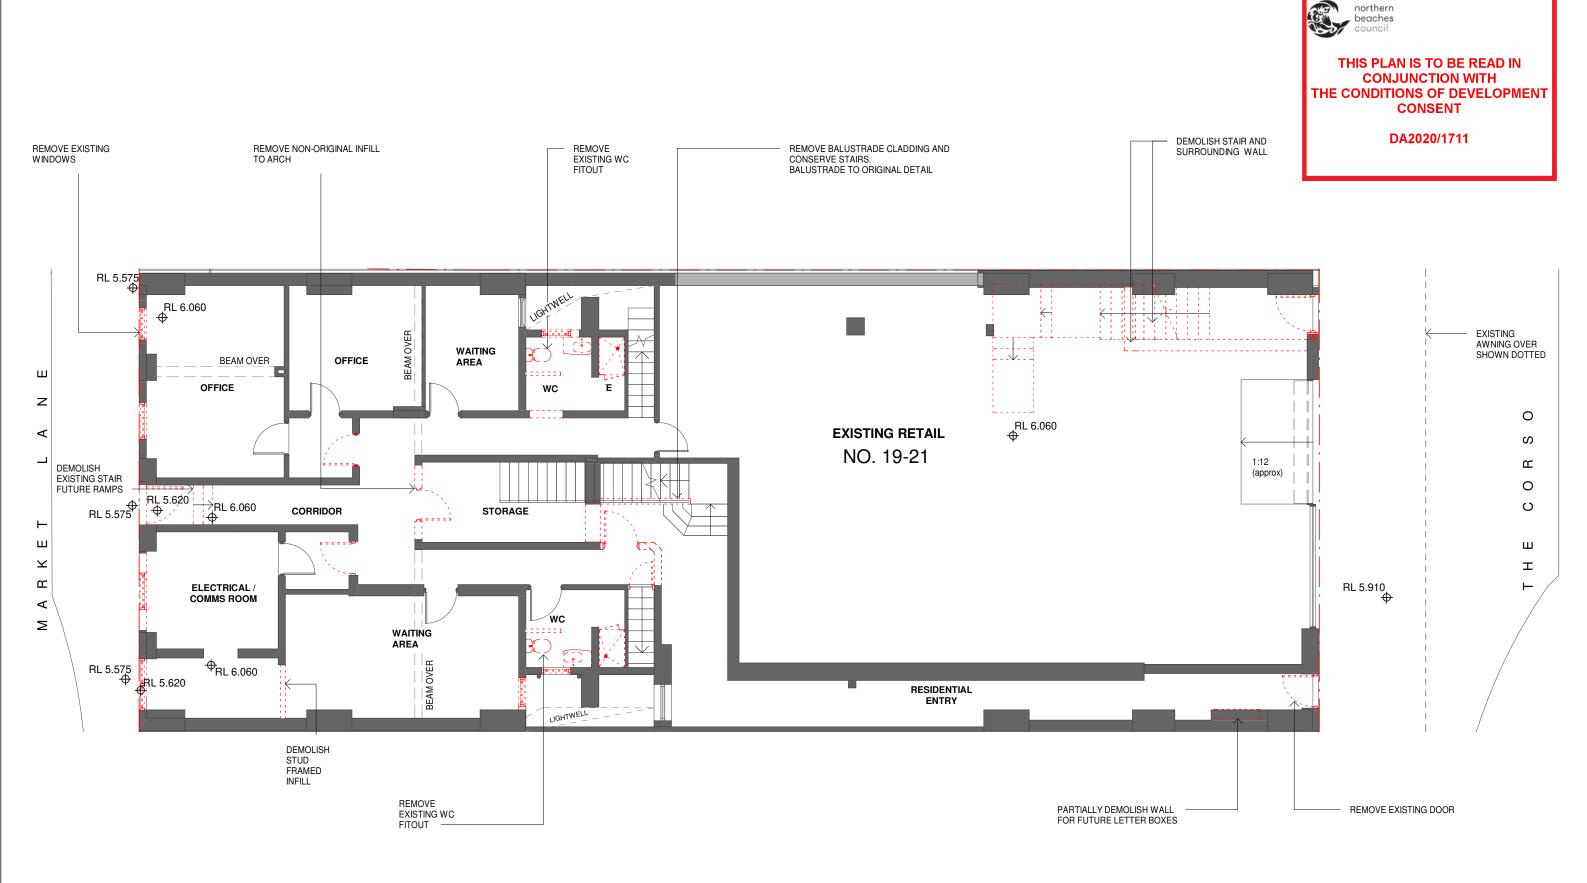

Drawing Title

EXISTING AND DEMOLITION FIRST PLAN

Project
MANLY CORSO APARTMENTS
REFURBISHMENT + ADDITIONS
at
S.P. 12989
19-21 THE CORSO, MANLY
for
HILROK PROPERTIES PTY LTD

Architect
NBRSARCHIEGTURE.

Sydney
61 2 9922 2344
Any form of replication of this drawing in full or in part without the written permission of NBRS-PARTNERS Pty Ltd consistitutes an infringement of the copyright.
Nominated Architect: