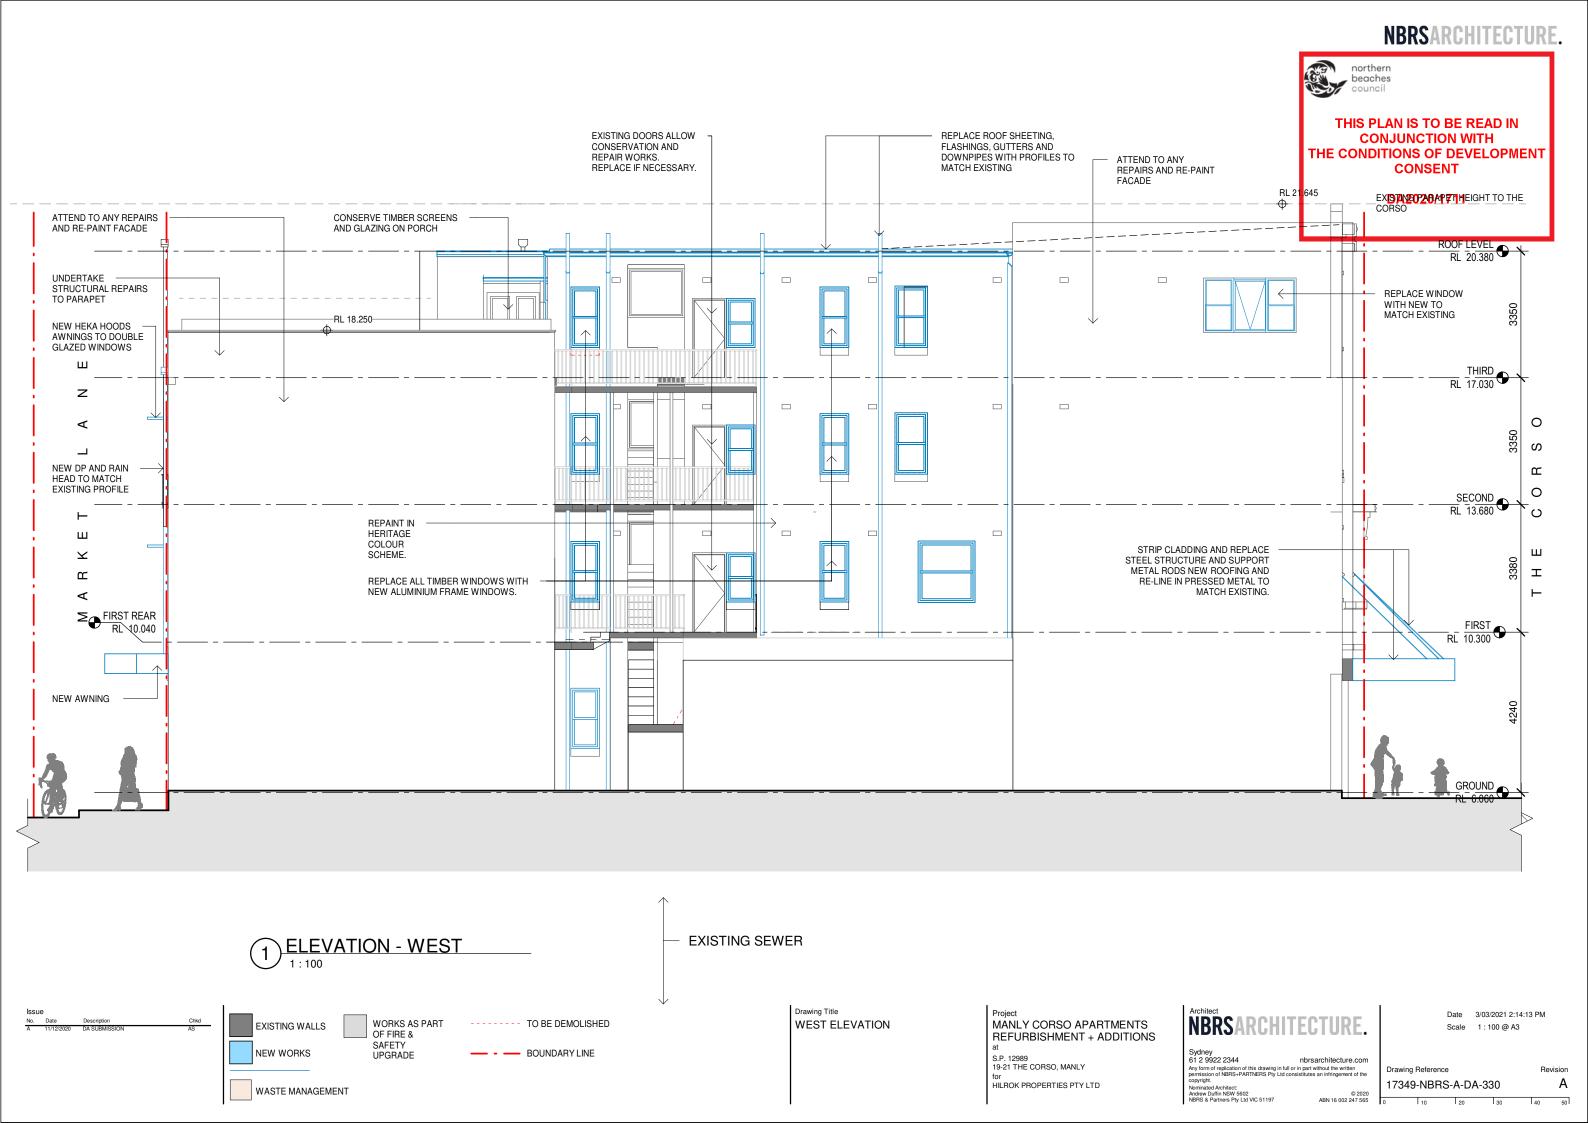

EAST ELEVATION

Drawing Title

Project
MANLY CORSO APARTMENTS
REFURBISHMENT + ADDITIONS
at
S.P. 12989
19-21 THE CORSO, MANLY
for
HILROK PROPERTIES PTY LTD

Architect

NBRSARCHITECTURE.

Sydney
61 2 9922 2344
Any form of replication of this drawing in full or in part without the written
permission of NBRS-PARTNERS Pty Ltd consistitutes an infringement of the
copyright.

Date 3/03/2021 2:14:11 PM Scale 1:100 @ A3

Py 1922 2344 Inbrarchitecture.com for feelication of this drawing in full or in part without the written on of NBRS-PARTNERS Pty Ltd consistitutes an infringement of the darknitect:

17349-NBRS-A-DA-320 A

Date 3/03/2021 2:14:11 PM Scale 1:100 @ A3

Drawing Reference Revision 17349-NBRS-A-DA-320 A