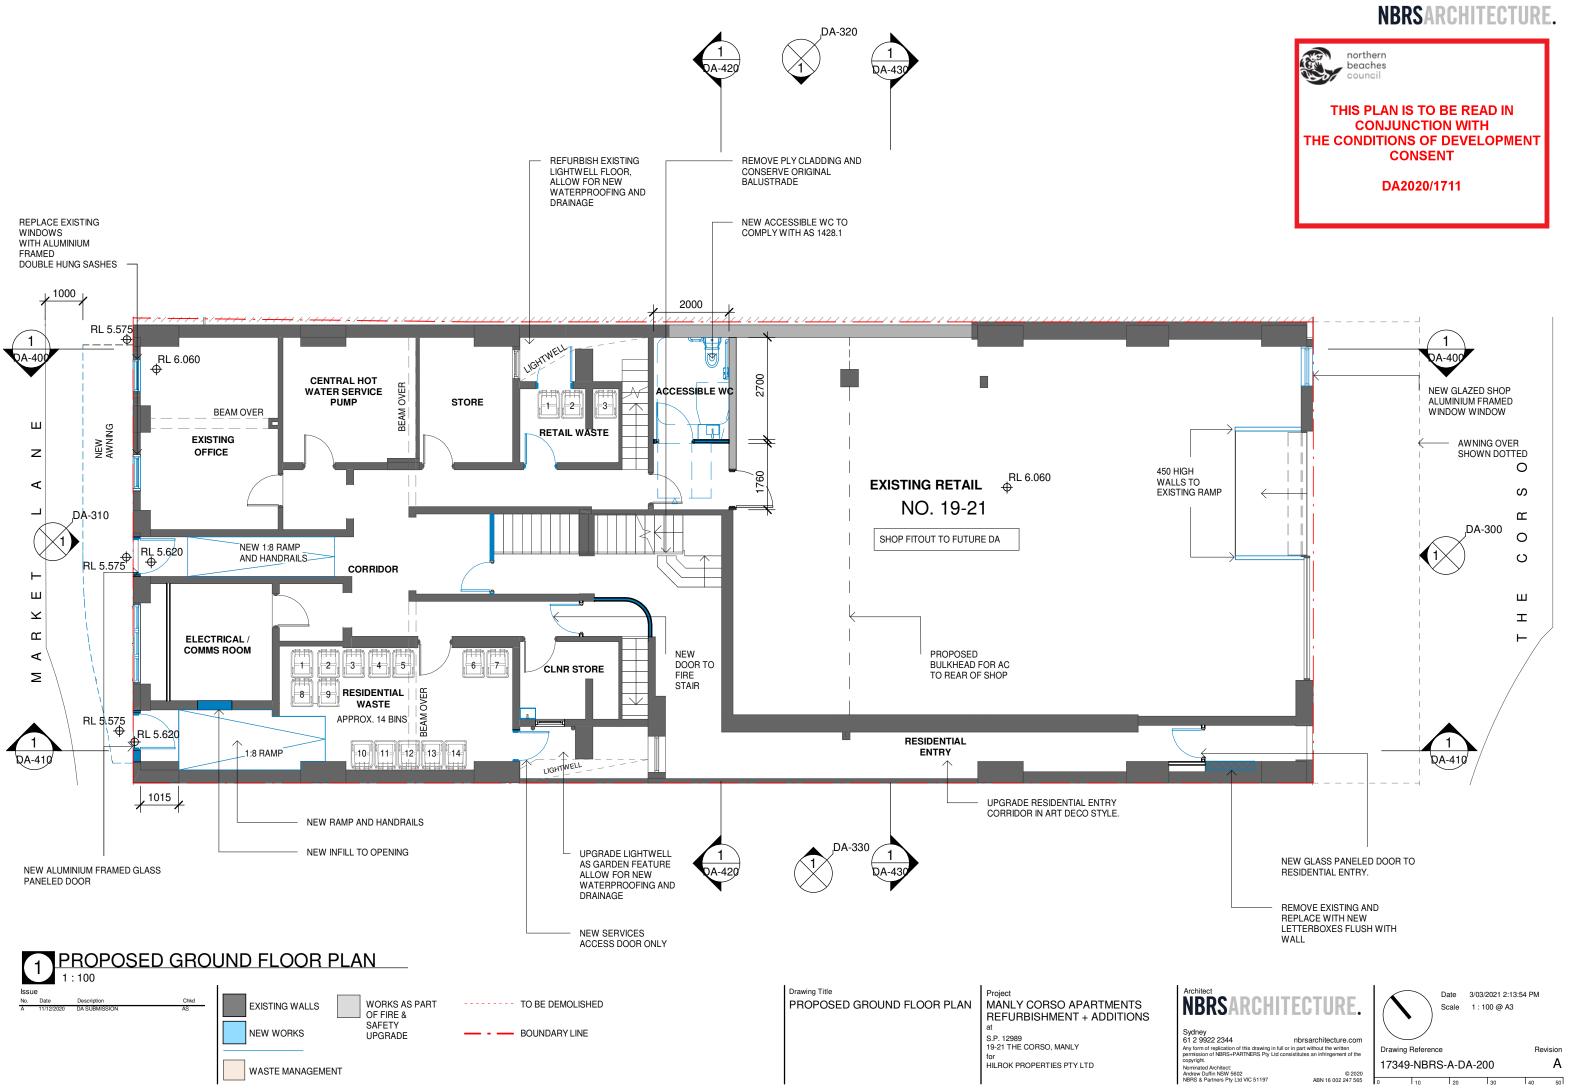

Drawing Title

EXISTING AND DEMOLITION

GROUND PLAN

Project
MANLY CORSO APARTMENTS
REFURBISHMENT + ADDITIONS
at
S.P. 12989
19-21 THE CORSO, MANLY

HILROK PROPERTIES PTY LTD

Sydney
61 2 9922 2344 nbrsarchitecture.com
Any form of replication of this drawing in full or in part without the written
permission of NBRS-PARTNERS Pty Ltd consistitutes an infringement of the
copyright.
Nominated Architect:
Andrew Duffin NSW 5602
MBRS & Partners Pty Ltd VIC.51187
ARN 16.002 247 565