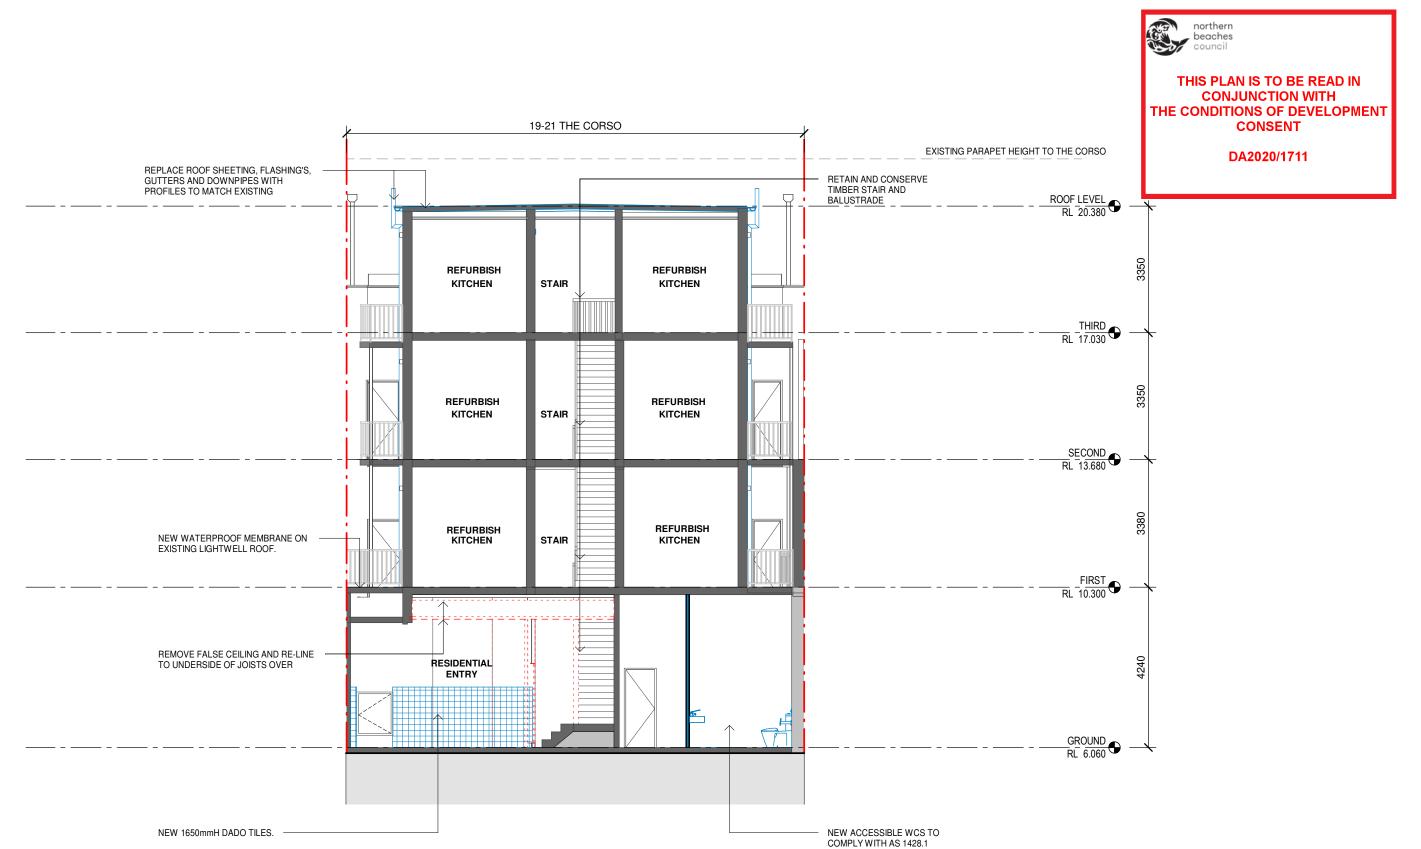

## 1 LIGHTWELL - CROSS SECTION A

CROSS SECTION LIGHTWELL A

Project
MANLY CORSO APARTMENTS
REFURBISHMENT + ADDITIONS
at

at
S.P. 12989
S.P. 12989
S.P. 21 THE CORSO, MANLY
for
HILROK PROPERTIES PTY LTD
Sydney
61 2 9922 2344
Any form of replication of this drawing in full or in part without the written permission of NBRS-PARTNERS Pty. Ltd consistitutes an infringement of the copyright.
Normated Architect:

Date 3/03/2021 2:14:17 PM Scale 1:100 @ A3

Drawing Reference F