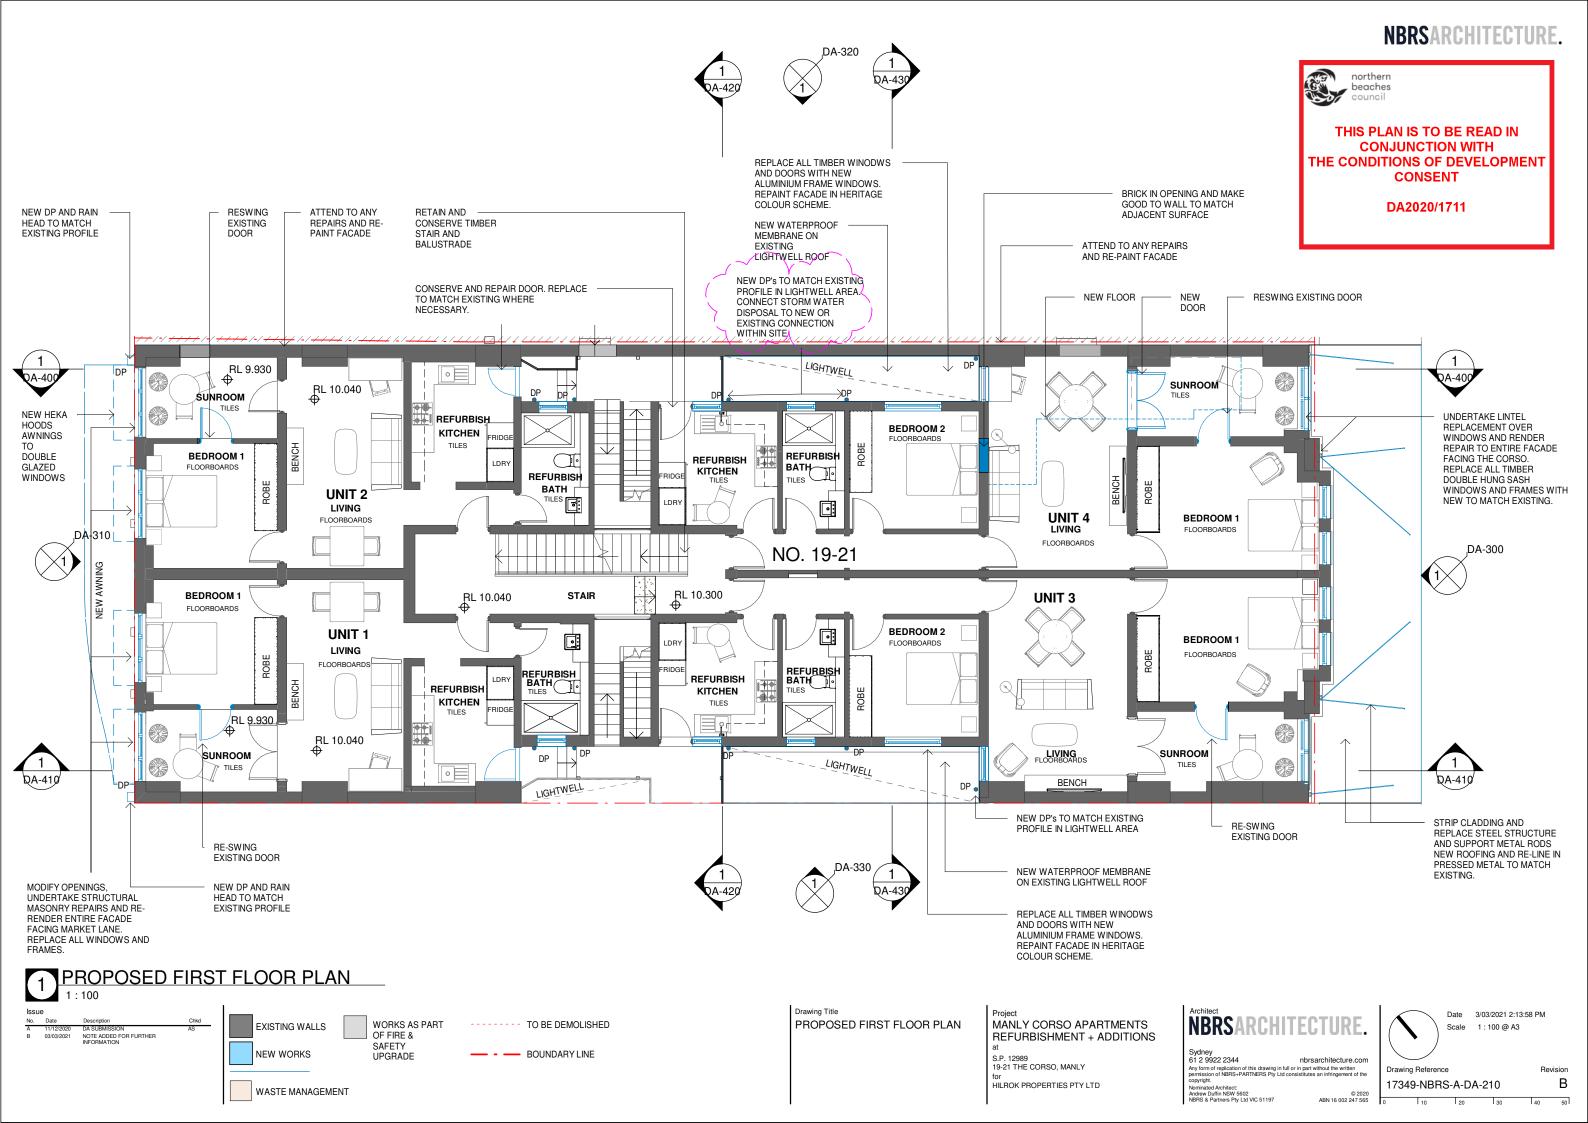

Drawing Title

EXISTING AND DEMOLITION FIRST PLAN

Project
MANLY CORSO APARTMENTS
REFURBISHMENT + ADDITIONS
at
S.P. 12989
19-21 THE CORSO, MANLY
for
HILROK PROPERTIES PTY LTD

Architect
NBRSARCHIEGTURE.

Sydney
61 2 9922 2344
Any form of replication of this drawing in full or in part without the written permission of NBRS-PARTNERS Pty Ltd consistitutes an infringement of the copyright.
Nominated Architect: