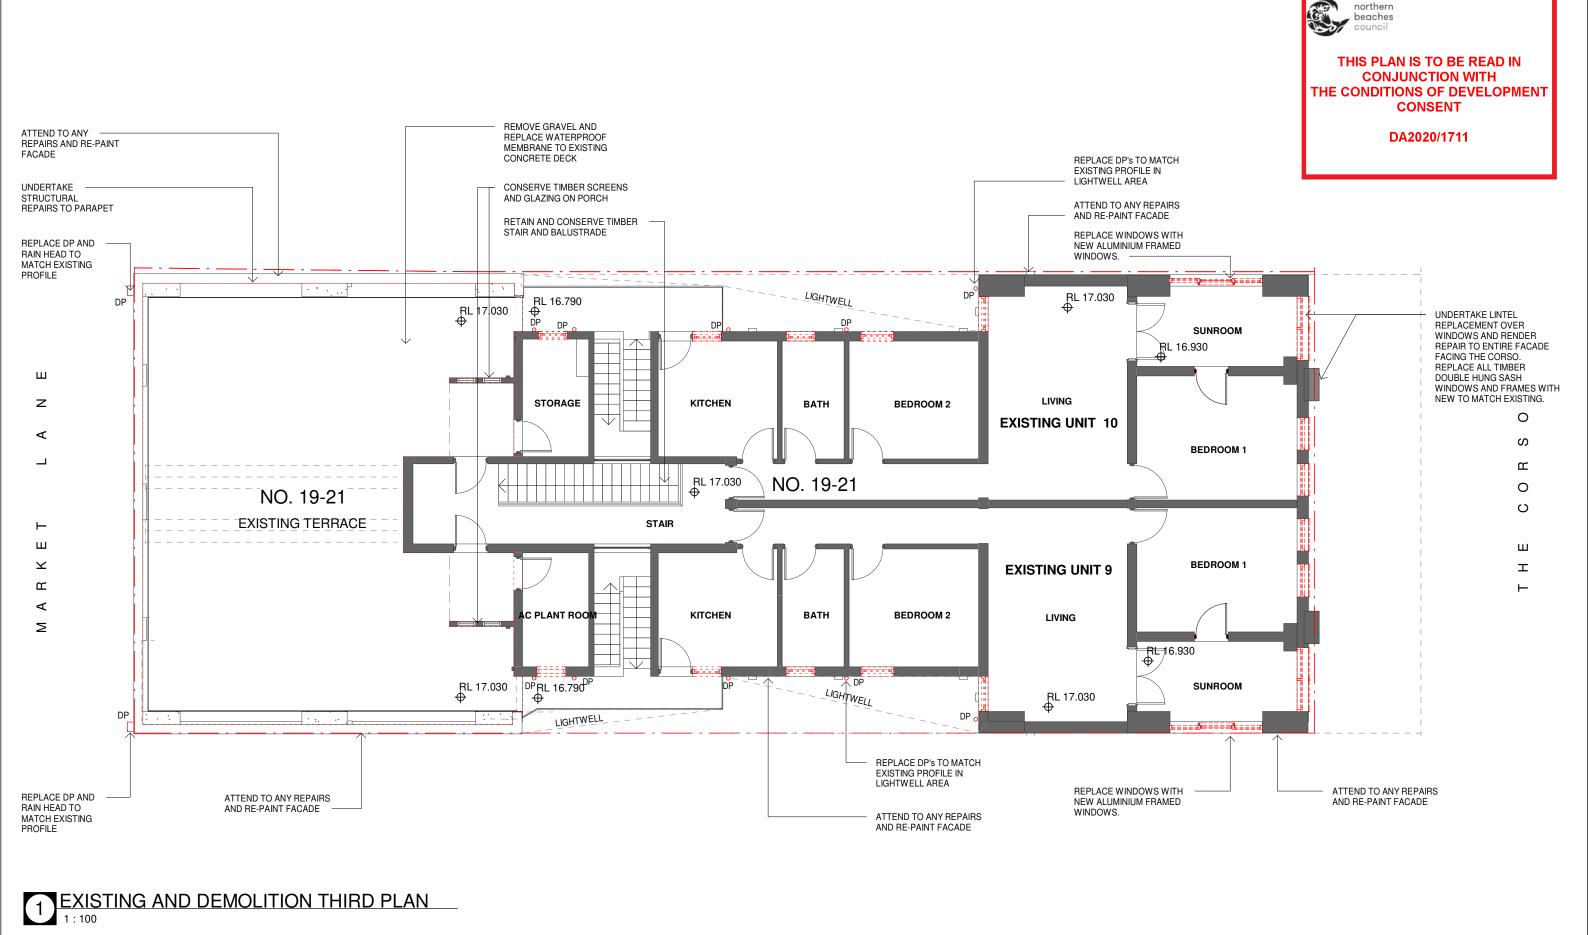

Α

**EXISTING AND DEMOLITION** 

SECOND PLAN

MANLY CORSO APARTMENTS

S.P. 12989 19-21 THE CORSO, MANLY

HILROK PROPERTIES PTY LTD

REFURBISHMENT + ADDITIONS

Sydney 61 2 9922 2344

nbrsarchitecture.com

Any form of replication of this drawing in full or in part without the written permission of NBRS+PARTNERS Pty Ltd consistitutes an infringement of the copyright.

WORKS AS PART

OF FIRE &

SAFETY

**UPGRADE** 

EXISTING WALLS

WASTE MANAGEMENT

NEW WORKS

TO BE DEMOLISHED

- - BOUNDARY LINE

EXISTING AND DEMOLITION THIRD

PLAN

WORKS AS PART

OF FIRE &

**UPGRADE** 

SAFETY

EXISTING WALLS

WASTE MANAGEMENT

**NEW WORKS** 

TO BE DEMOLISHED

BOUNDARY LINE

MANLY CORSO APARTMENTS

S.P. 12989 19-21 THE CORSO, MANLY

HILROK PROPERTIES PTY LTD

REFURBISHMENT + ADDITIONS

Sydney 61 2 9922 2344

Α