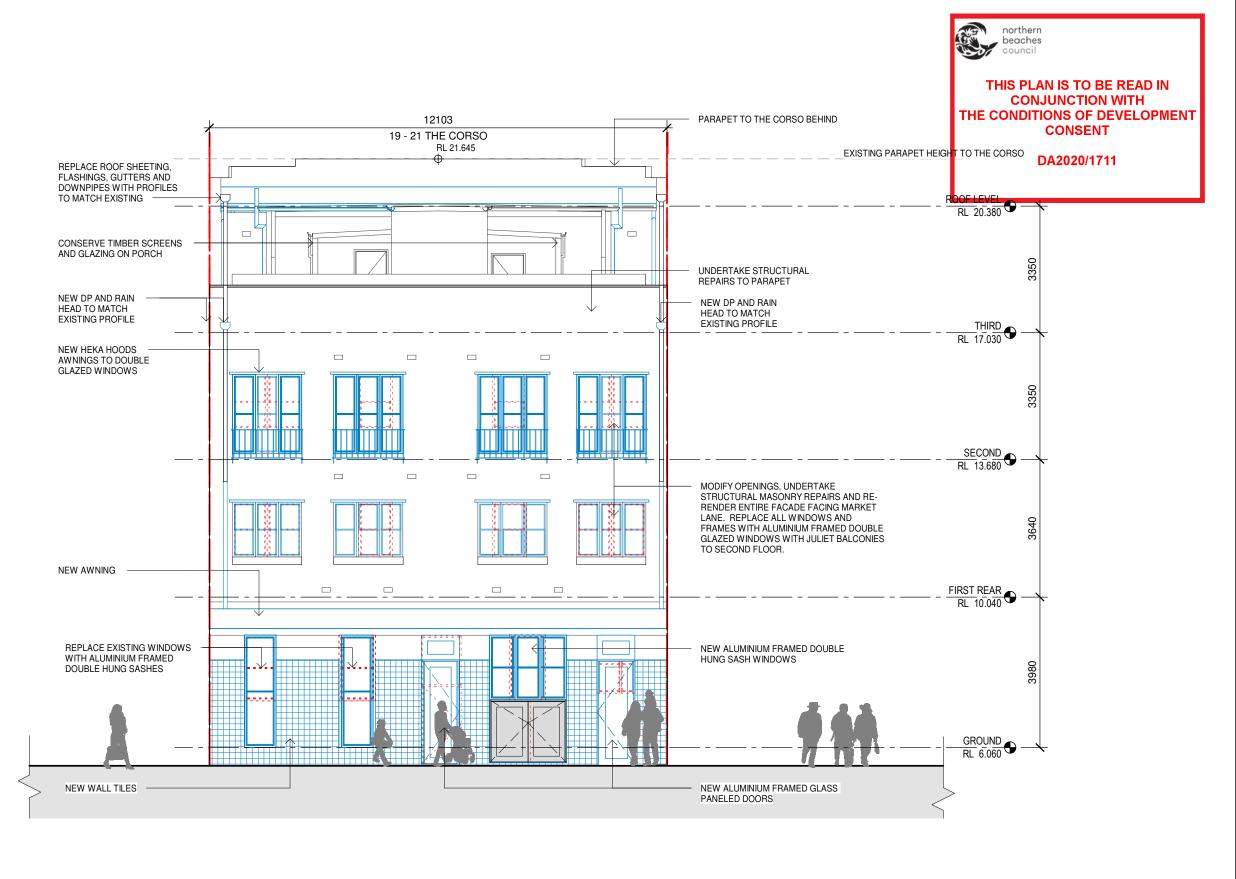

EAST ELEVATION

Drawing Title

Project
MANLY CORSO APARTMENTS
REFURBISHMENT + ADDITIONS
at
S.P. 12989
19-21 THE CORSO, MANLY
for
HILROK PROPERTIES PTY LTD

Architect

NBRSARCHITECTURE.

Sydney
61 2 9922 2344
Any form of replication of this drawing in full or in part without the written
permission of NBRS-PARTNERS Pty Ltd consistitutes an infringement of the
copyright.