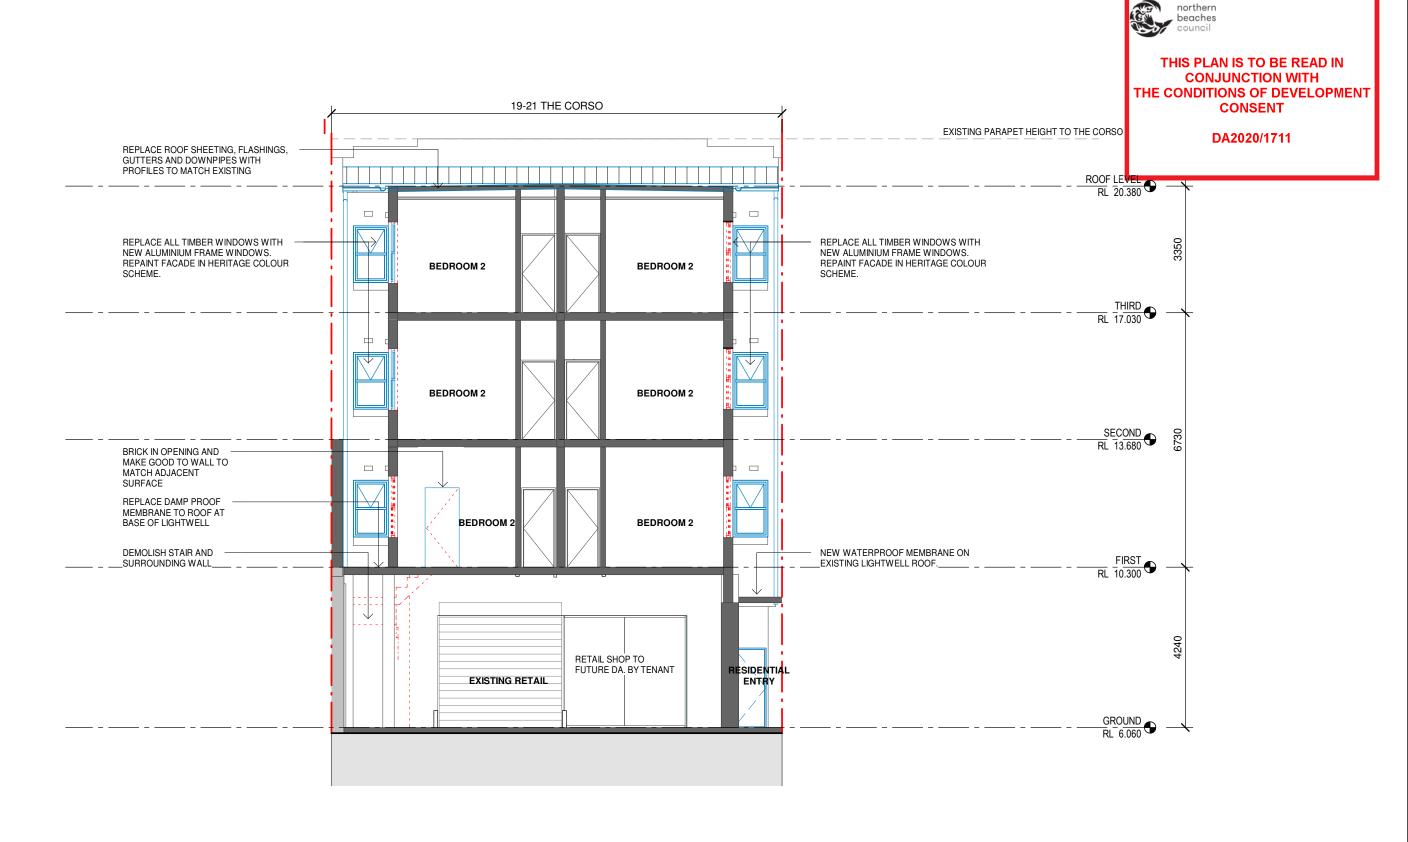

EAST ELEVATION

Drawing Title

Project
MANLY CORSO APARTMENTS
REFURBISHMENT + ADDITIONS
at
S.P. 12989
19-21 THE CORSO, MANLY
for
HILROK PROPERTIES PTY LTD

Architect

NBRSARCHITECTURE.

Sydney
61 2 9922 2344
Any form of replication of this drawing in full or in part without the written
permission of NBRS-PARTNERS Pty Ltd consistitutes an infringement of the
copyright.