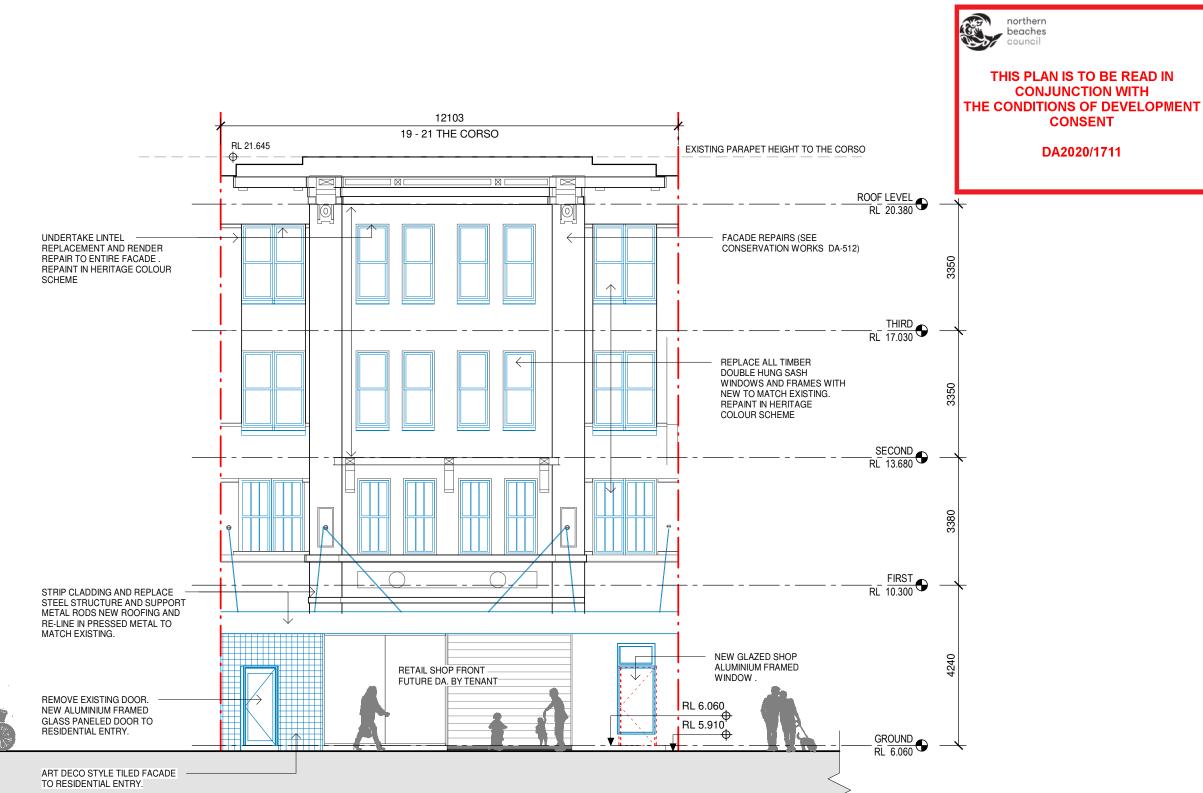

EAST ELEVATION

Drawing Title

Project
MANLY CORSO APARTMENTS
REFURBISHMENT + ADDITIONS
at
S.P. 12989
19-21 THE CORSO, MANLY
for
HILROK PROPERTIES PTY LTD

Architect

NBRSARCHITECTURE.

Sydney
61 2 9922 2344
Any form of replication of this drawing in full or in part without the written
permission of NBRS-PARTNERS Pty Ltd consistitutes an infringement of the
copyright.