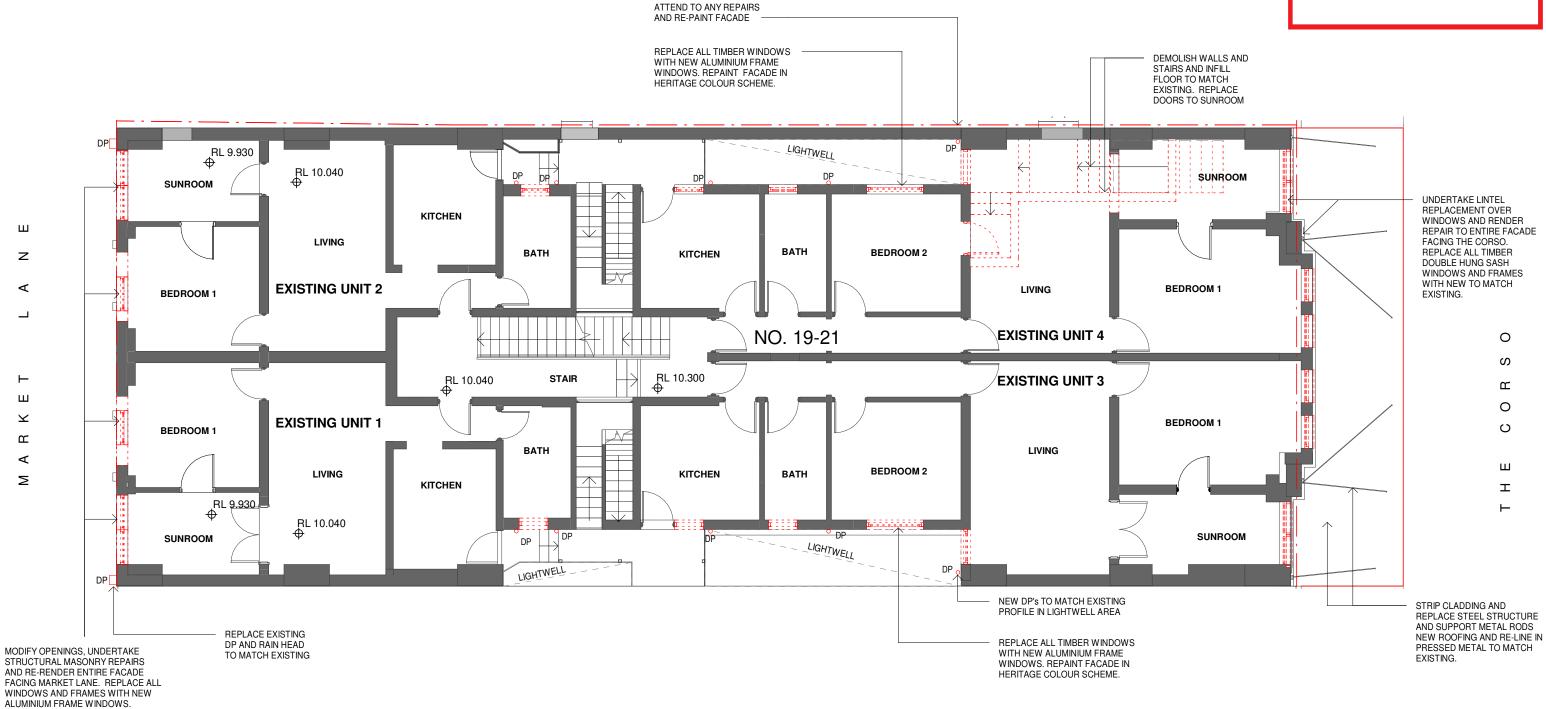

Drawing Title

EXISTING AND DEMOLITION FIRST PLAN

Project
MANLY CORSO APARTMENTS
REFURBISHMENT + ADDITIONS
at
S.P. 12989
19-21 THE CORSO, MANLY
for
HILROK PROPERTIES PTY LTD

Architect
NBRSARCHIEGTURE.

Sydney
61 2 9922 2344
Any form of replication of this drawing in full or in part without the written permission of NBRS-PARTNERS Pty Ltd consistitutes an infringement of the copyright.
Nominated Architect:

Date 3/03/2021 2:14:11 PM Scale 1:100 @ A3

Py 1922 2344 Inbrarchitecture.com for feelication of this drawing in full or in part without the written on of NBRS-PARTNERS Pty Ltd consistitutes an infringement of the darknitect:

17349-NBRS-A-DA-320 A

Date 3/03/2021 2:14:11 PM Scale 1:100 @ A3

Drawing Reference Revision 17349-NBRS-A-DA-320 A