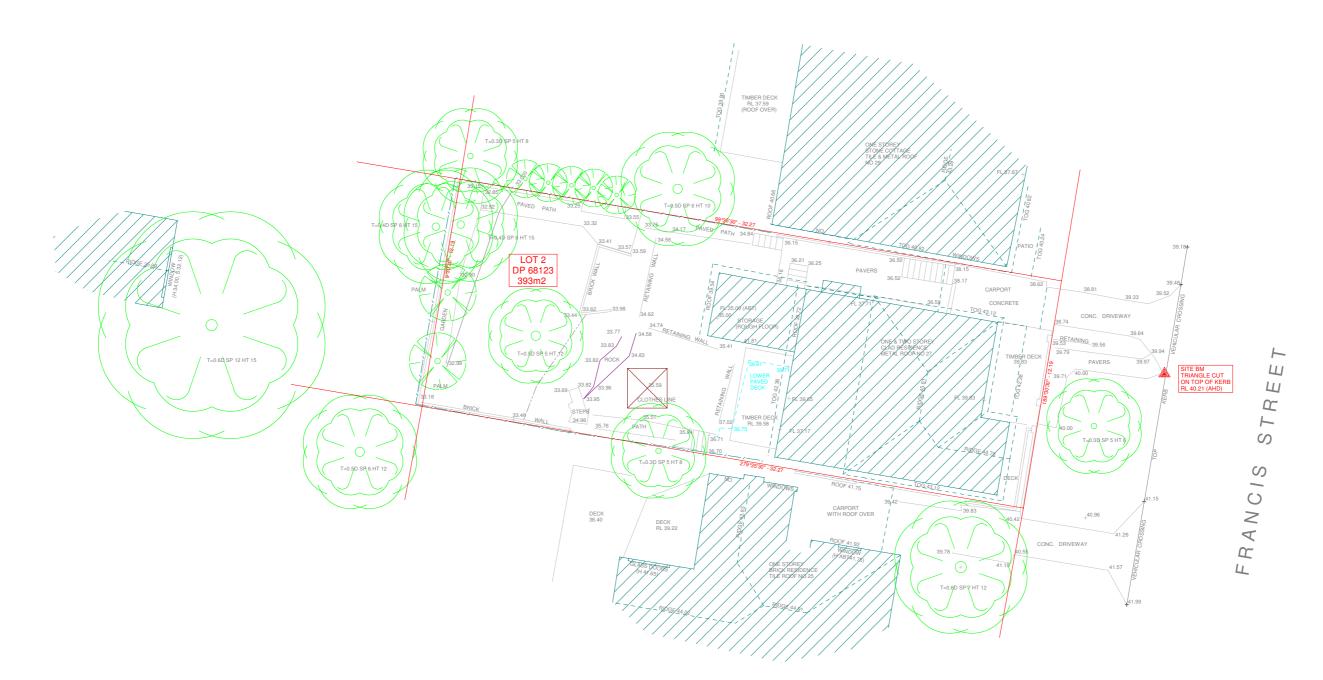

THIS SURVEY IS LIMITED TO THOSE PARTS OF THE SUBJECT BUILDING AND OTHER IMPROVEMENTS THAT WERE VISIBLE AND ACCESSABLE. ANY FUTURE DEVELOPMENT OR FENCING WOULD REQUIRE THE BOUNDARIES TO BE MARKED ON THE GROUND.

ANY STRUCTURES RELATED TO PHYSICAL FEATURES (BUILDINGS, TREES, ETC.) MUST BE CONFIRMED PRIOR TO FINAL DESIGN.

ALL SERVICES MUST BE VERIFIED BY THE CONTRACTOR PRIOR TO CONSTRUCTION.

THE DIAMETER OF TREE TRUNKS CONTAINED WITHIN TREE SYMBOLS ARE NOT TO SCALE AND ARE INDICATIVE ONLY

THE BEARINGS ON THESE PLAN BOUNDARIES ARE FROM LAND PROPERTY INFORMATION PLANS. THEY ARE ON ISG NORTH. IF ACCURATE TRUE NORTH IS REQUIRED A FURTHER SURVEY WOULD BE NECESSARY.

ORIGIN OF RL'S; PM 10939 - RL 47.307 (A.H.D.)

| PROJECT: DETAIL AND LEVELS OVER LOT 2 IN DP 68123 BEING NO 27 FRANCIS STREET, FAIRLIGHT. |      |                  |                     | SHEET No. 1 OF SHEETS |           |     |   |  |
|------------------------------------------------------------------------------------------|------|------------------|---------------------|-----------------------|-----------|-----|---|--|
|                                                                                          |      |                  | DRAWING No.: 8259DU |                       |           |     |   |  |
| CLIENT: JAMES CHENG                                                                      |      |                  | JOB REF :           | 200                   | -n        |     |   |  |
| DATUM.                                                                                   | IID. | DATE - 4/05/0040 | CON F. 1:100        |                       | JUB REF : | 823 | 9 |  |