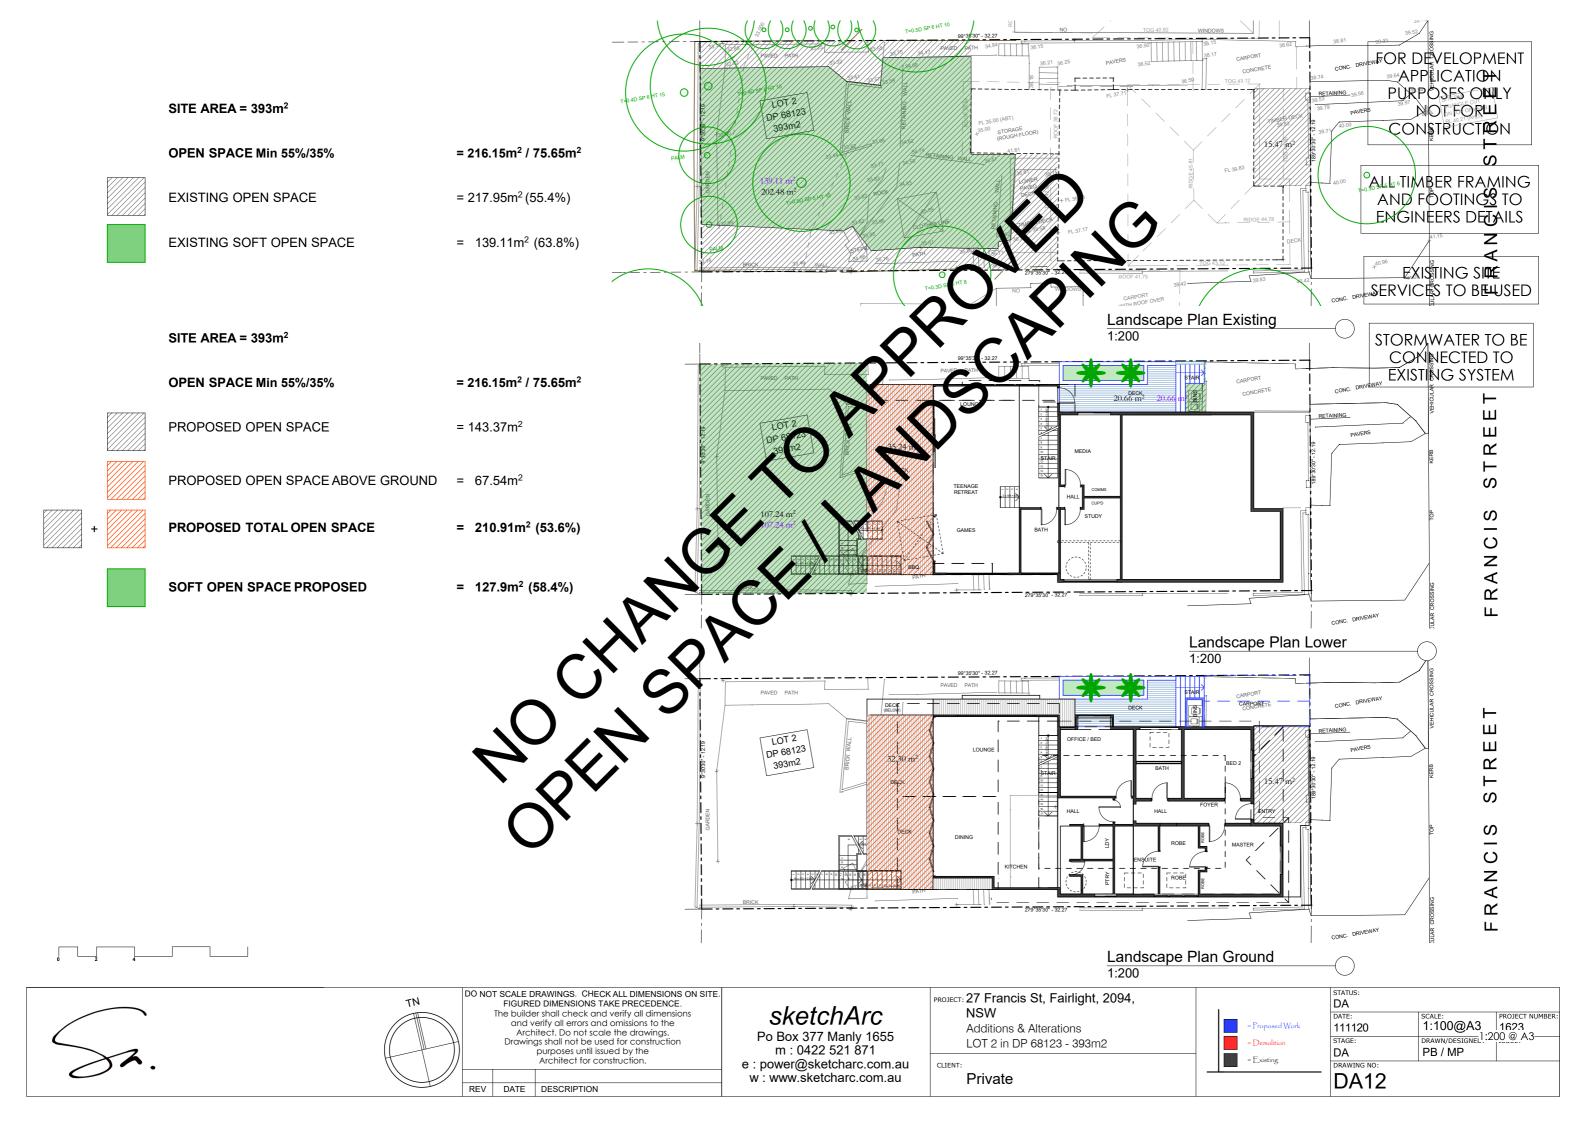

MENSIONS ON SITE.
FIGURED DIMENSIONS TAKE PRECEDENCE.
The builder shall check and verify all dimensions
and verify all errors and omissions to the

ine bullaer snall check and verify all almension and verify all errors and omissions to the Architect. Do not scale the drawings. Drawings shall not be used for construction purposes until issued by the Architect for construction.

REV DATE DESCRIPTION

### sketchArc

Po Box 377 Manly 1655 m: 0422 521 871 e: power@sketcharc.com.au w: www.sketcharc.com.au PROJECT: 27 Francis St, Fairlight, 2094, NSW

Additions & Alterations LOT 2 in DP 68123 - 393m2

Private



| STATUS: | DA | DATE: | SCALE: | 111120 | 1:100@A3 | 1623 | STAGE: | DRAWN/DESIGNED: | DA | PROJECT NUMBER: | 1523 | 1623 | STAGE: | DRAWN/DESIGNED: | DA | PB / MP | DRAWING NO: | DA11