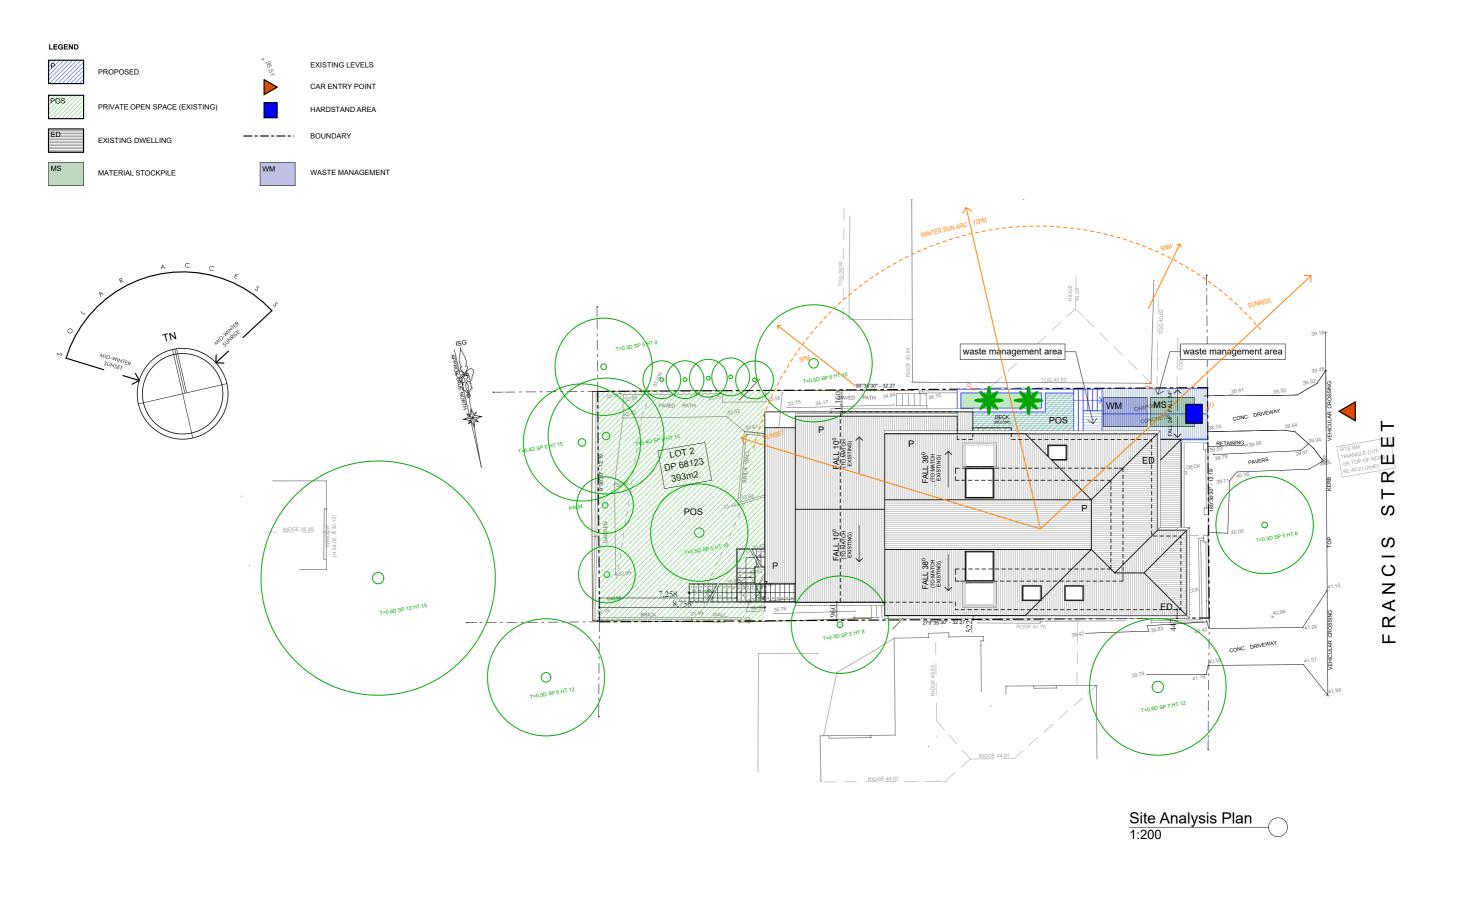

ANY STRUCTURES RELATED TO PHYSICAL FEATURES (BUILDINGS, TREES, ETC.) MUST BE CONFIRMED PRIOR TO FINAL DESIGN.

ALL SERVICES MUST BE VERIFIED BY THE CONTRACTOR PRIOR TO CONSTRUCTION.

THE DIAMETER OF TREE TRUNKS CONTAINED WITHIN TREE SYMBOLS ARE NOT TO SCALE AND ARE INDICATIVE ONLY

THE BEARINGS ON THESE PLAN BOUNDARIES ARE FROM LAND PROPERTY INFORMATION PLANS. THEY ARE ON ISG NORTH. IF ACCURATE TRUE NORTH IS REQUIRED A FURTHER SURVEY WOULD BE NECESSARY.

ORIGIN OF RL'S; PM 10939 - RL 47.307 (A.H.D.)

| - Proposed Work |
|-----------------|
| = Demolition    |
| = Existing      |
|                 |

| STATUS:     |                 |                 |
|-------------|-----------------|-----------------|
| DATE:       | SCALE:          | PROJECT NUMBER: |
| 111120      | 1:200@A3        | 1623            |
|             |                 |                 |
| STAGE:      | DRAWN/DESIGNED: | ISSUE:          |
| DA          | PB / MP         |                 |
| DRAWING NO: |                 |                 |
| $D\Delta 3$ |                 |                 |
|             |                 |                 |