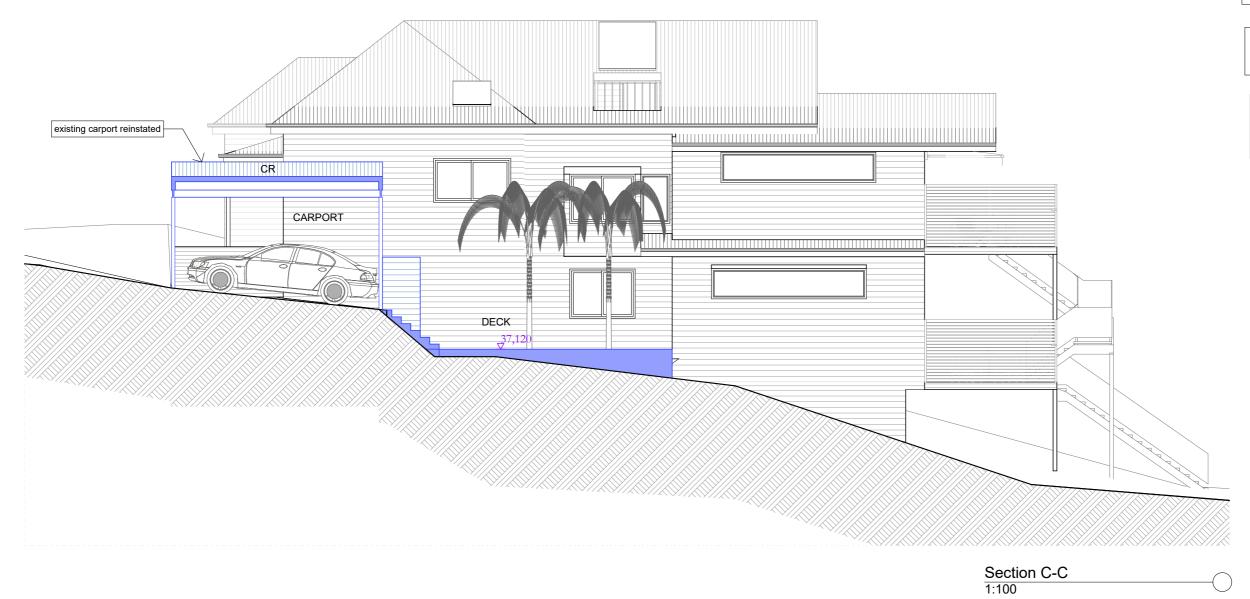

CR timber framed roof with Colorbond cladding WB timber framed wall with weatherboard cladding AW aluminium window

AW aluminium window RA rail to BCA PS privacy screen SK skylight

RL +43,230
First Floor

RL +39,830
GroundFloor

RL +37,170
Lower Floor

RL +35,000
Storage Floor

0 2 4

DO NOT SCALE DRAWINGS. CHECK ALL DIMENSIONS ON SITE.
FIGURED DIMENSIONS TAKE PRECEDENCE.
The builder shall check and verify all dimensions and verify all errors and omissions to the
Architect. Do not scale the drawings

= Proposed Work
= Demolition
= Existing

| STATUS: DA | DATE: | SCALE: | 111120 | 1:100@A3 | 1623 | | STAGE: | DA | PB / MP | DRAWING NO: | DA10 |

CR timber framed roof with Colorbond cladding WB timber framed wall with weatherboard cladding AW aluminium window

CR timber framed r WB timber framed v AW aluminium wind RA rail to BCA PS privacy screen SK skylight FOR DEVELOPMENT APPLICATION PURPOSES ONLY NOT FOR CONSTRUCTION

ALL TIMBER FRAMING AND FOOTINGS TO ENGINEERS DETAILS

EXISTING SITE SERVICES TO BE USED

STORMWATER TO BE CONNECTED TO EXISTING SYSTEM

DO NOT SCALE DRAWINGS. CHECK ALL DIMENSIONS ON SITE.
FIGURED DIMENSIONS TAKE PRECEDENCE.
The builder shall check and verify all dimensions
and verify all errors and omissions to the