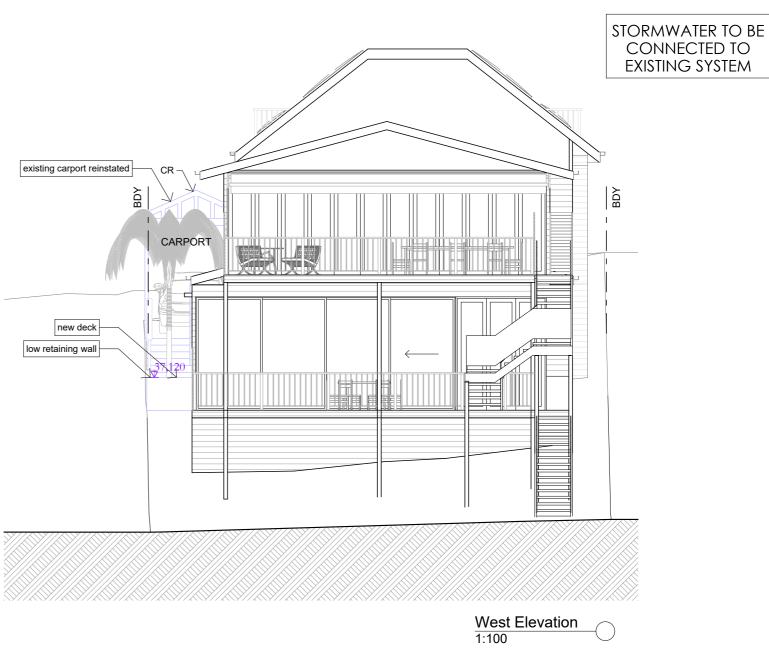

= Proposed Work
= Demolition
= Existing

| STATUS: DA | DATE: | SCALE: | 111120 | 1:100@A3 | 1623 | | STAGE: | DA | PB / MP | DRAWING NO: | DA10 |

CR timber framed roof with Colorbond cladding WB timber framed wall with weatherboard cladding AW aluminium window

CR timber framed r WB timber framed v AW aluminium wind RA rail to BCA PS privacy screen SK skylight FOR DEVELOPMENT APPLICATION PURPOSES ONLY NOT FOR CONSTRUCTION

ALL TIMBER FRAMING AND FOOTINGS TO ENGINEERS DETAILS

EXISTING SITE SERVICES TO BE USED

STORMWATER TO BE CONNECTED TO EXISTING SYSTEM

DO NOT SCALE DRAWINGS. CHECK ALL DIMENSIONS ON SITE.
FIGURED DIMENSIONS TAKE PRECEDENCE.
The builder shall check and verify all dimensions
and verify all errors and omissions to the