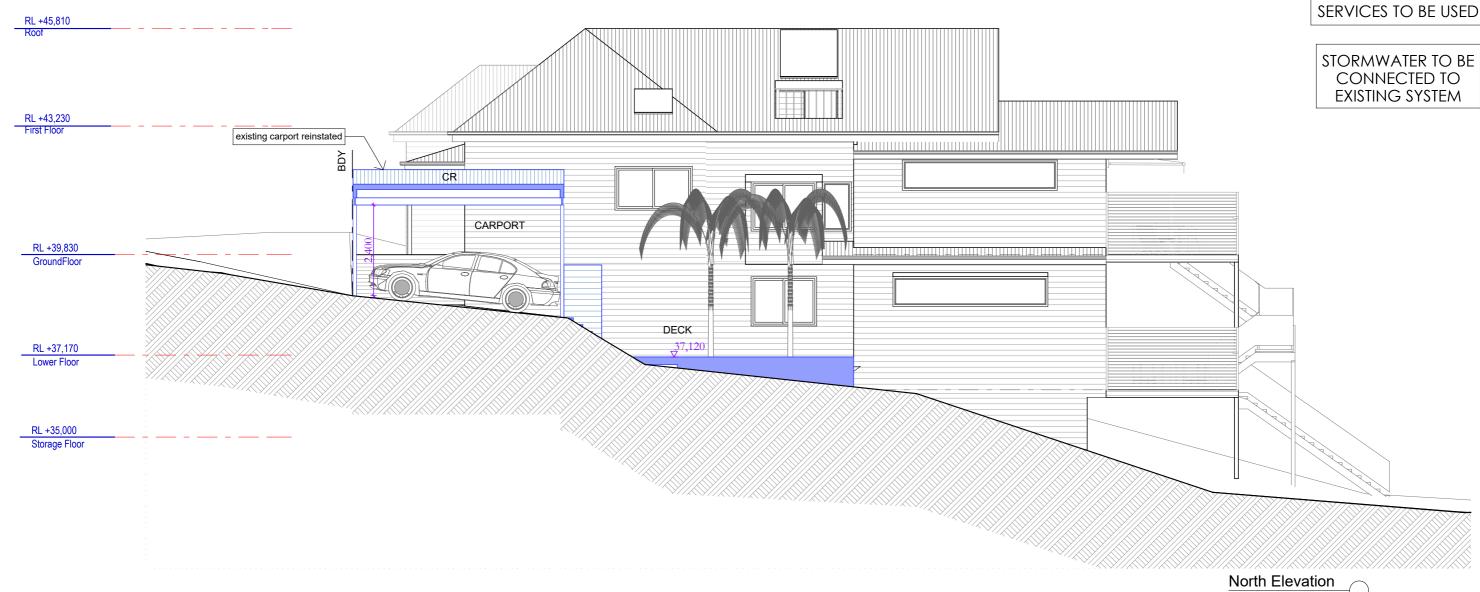

CR WB AW RA PS SK timber framed roof with Colorbond cladding timber framed wall with weatherboard cladding aluminium window rail to BCA privacy screen skylight ALL TIMBER FRAMING AND FOOTINGS TO **ENGINEERS DETAILS** EXISTING SITE SERVICES TO BE USED RL +45,810 STORMWATER TO BE CONNECTED TO EXISTING SYSTEM BDY RL +43,230 RL +39,830 GroundFloor RL +37,170 Lower Floor RL +35,000 Storage Floor South Elevation 1:100 DO NOT SCALE DRAWINGS. CHECK ALL DIMENSIONS ON SITE. FIGURED DIMENSIONS TAKE PRECEDENCE. PROJECT: 27 Francis St, Fairlight, 2094, DA sketchArc NSW SCALE: PROJECT NUMBER: 1:100@A3 | 1623 The builder shall check and verify all dimensions and verify all errors and omissions to the 111120 Additions & Alterations Architect. Do not scale the drawings.

FOR DEVELOPMENT APPLICATION PURPOSES ONLY NOT FOR CONSTRUCTION

FOR DEVELOPMENT APPLICATION PURPOSES ONLY NOT FOR CONSTRUCTION

ALL TIMBER FRAMING AND FOOTINGS TO ENGINEERS DETAILS

EXISTING SITE SERVICES TO BE USED

CR timber framed roof with Colorbond cladding WB timber framed wall with weatherboard cladding AW aluminium window

AW aluminium window RA rail to BCA PS privacy screen SK skylight

RL +43,230
First Floor

RL +39,830
GroundFloor

RL +37,170
Lower Floor

RL +35,000
Storage Floor

0 2 4

DO NOT SCALE DRAWINGS. CHECK ALL DIMENSIONS ON SITE.
FIGURED DIMENSIONS TAKE PRECEDENCE.
The builder shall check and verify all dimensions and verify all errors and omissions to the
Architect. Do not scale the drawings

EXISTING SITE SERVICES TO BE USED

STORMWATER TO BE CONNECTED TO EXISTING SYSTEM

DO NOT SCALE DRAWINGS. CHECK ALL DIMENSIONS ON SITE.
FIGURED DIMENSIONS TAKE PRECEDENCE.
The builder shall check and verify all dimensions
and verify all errors and omissions to the