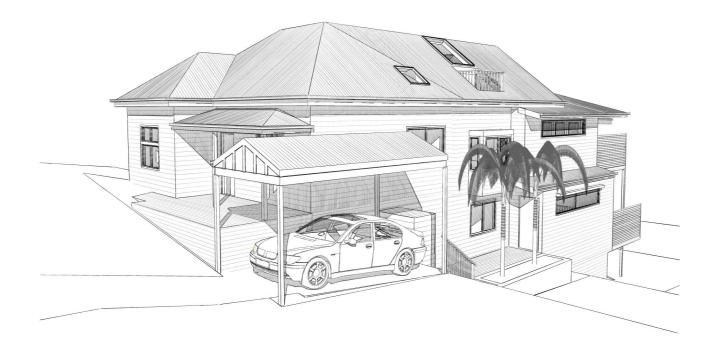

# private residence

## 27 francis st, fairlight

alterations & additions development application architectural perspectives

THIS PLAN IS PREPARED FOR DETAIL AND LEVEL PURPOSES ONLY AND THE BOUNDARIES OF THE LAND HAVE NOT BEEN MARKED.

Po Box 377 Manly 1655 m : 0422 521 871 e : power@sketcharc.com.au w : www.sketcharc.com.au

sketchArc

PROJECT: 27 Francis St, Fairlight, 2094, NSW Additions & Alterations LOT 2 in DP 68123 - 393m2

Private