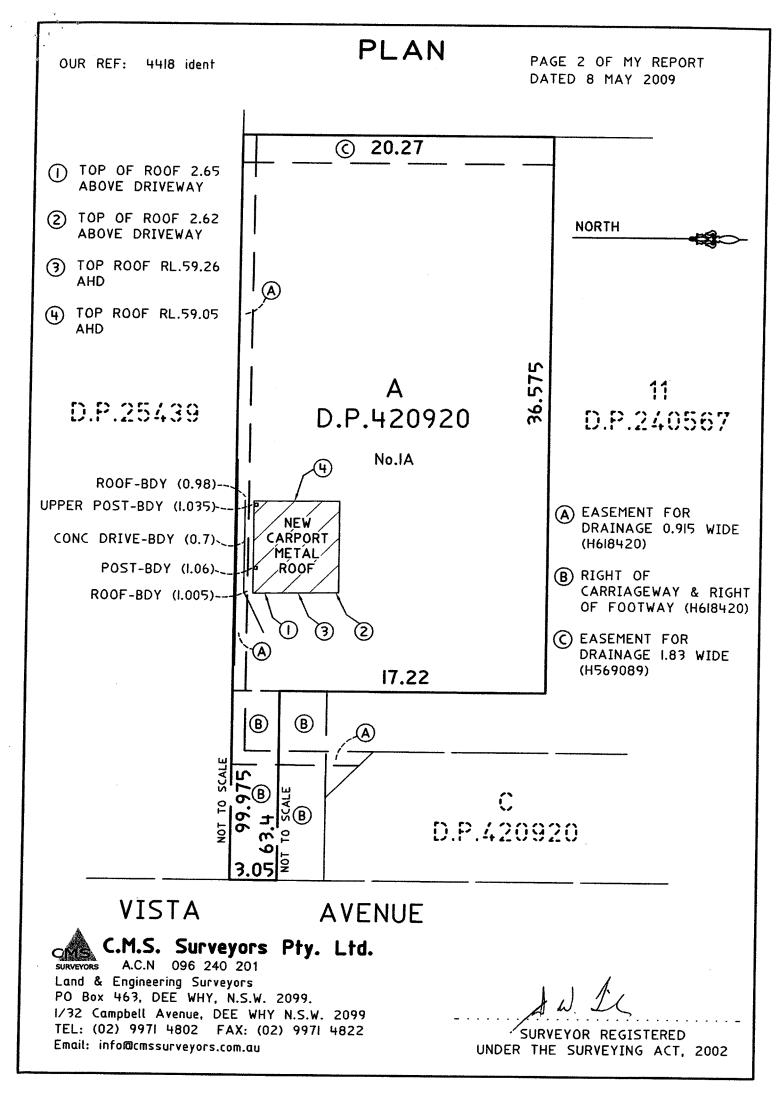

Mr Peter Watts 1A Vista Avenue BALGOWLAH NSW 2093

Page 1 of 2

Dear Sir,

Re: Carport at 1A Vista Avenue, Balgowlah

In accordance with your instructions I have made a survey of part of the land comprised in Folio Identifier A/420920 being Lot A in Deposited Plan 420920 in the Local Government Area of Manly, Parish of Manly Cove, County of Cumberland having a frontage to Vista Avenue, Balgowlah and shown on the attached plan.

The survey is for identification and building certificate purposes for the new metal roofed carport only. This report must not be used for any other matter, purpose or construction set out.

The date of the survey was 6 May 2009 and this report is based upon Folio Identifier search issued by the LPI NSW, dated 4 May 2009.

The property is known as 1A Vista Avenue, Balgowlah.

The position of the carport in relation to the boundaries is shown on the attached plan.

The folio identifier indicates that the land is affected by, as shown in plan: Easements for drainage 0.915 wide (H618420) and 1.83 wide (H569089) Right of carriageway and Right of footway (H618420)

The folio identifier indicates that the land is benefited by, as shown in plan: Right of carriageway and Right of footway (H618420)

Roof height of the carport relative to the driveway and Australian Height Datum have been measured as shown on plan.