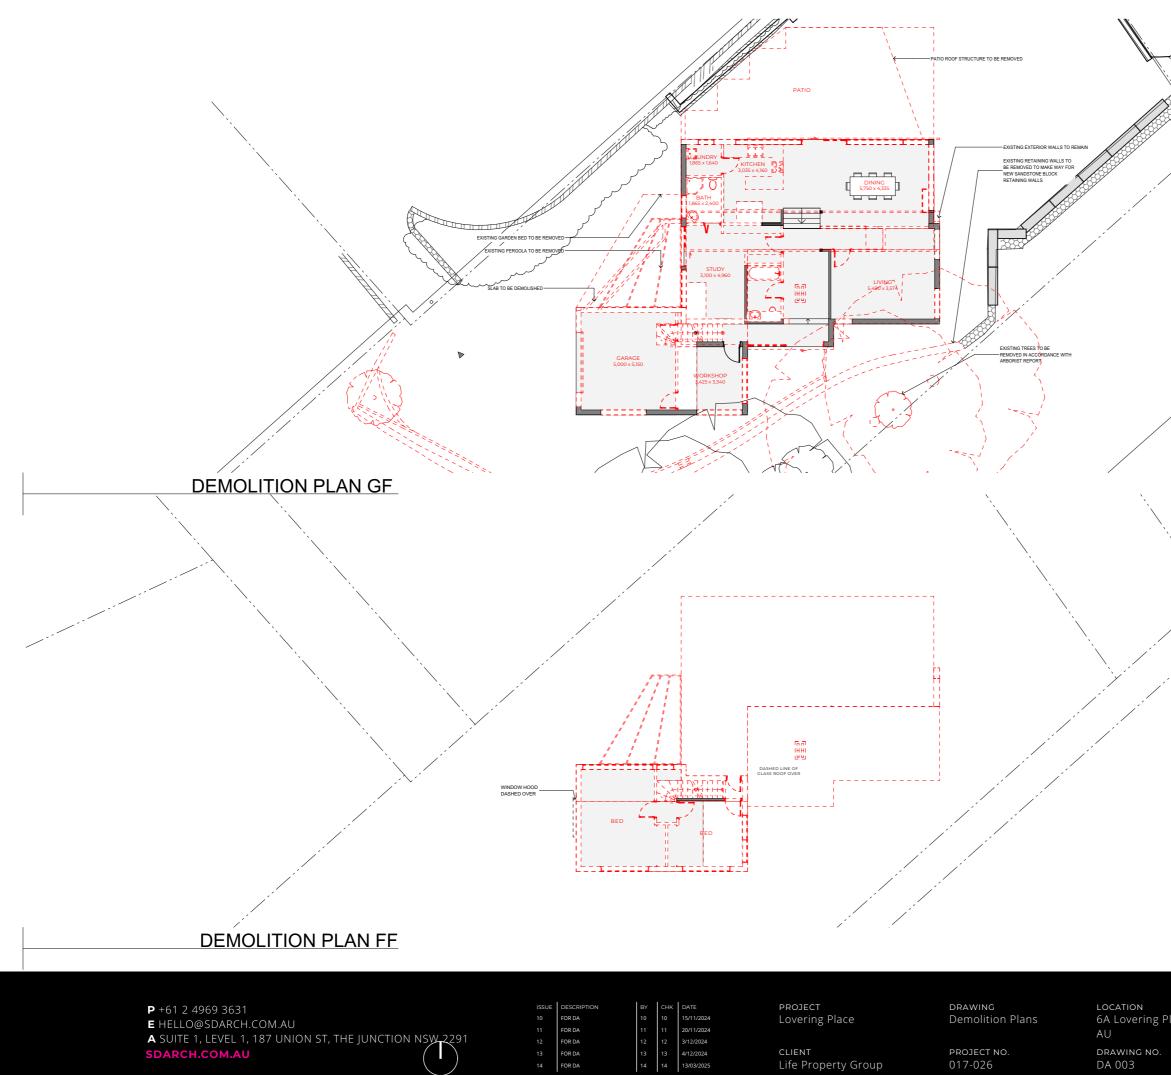

| ISSUE | DESCRIPTION |
|-------|-------------|
|       | FOR DA      |

| CLIE | NT       |
|------|----------|
| Life | Property |

PROJECT Lovering Place

DRAWING Demolition Plans

PROJECT NO.

DRAWING NO. ISSUE NO. SCALE DA 003 14 1:200@A3

Information contained in this document is copyright and may not be used or reproduced for any other project or purpose. Verify all dimensions and levels on site and report any discrepancies prior to the commencement of work. Drawings are to be read in conjunction with all contract documents. Use figured dimensions only. Do not scale from drawings. The accuracy of content and format for copies of drawings issued electronically cannot be guaranteed. The completion of the issue details checked and authorised section below is confirmation of the status of the drawing. The drawing shall not be used for construction unless endorsed "For Construction" and authorised for issue. Pi2021/2021-111 Lovering Place HouseV02 DrawingsV02 b Working Files2021-111 6A Lovering Place.RM\_DA\_241203.pln

### 6A Lovering Place NEWPORT NSW 2106

A

ISSUE DESCRIPTION 13 FOR DA 14 FOR DA 15 FOR RFI 16 INTERIOR CONCEPT 17 FOR RFI 
 BY
 CHK
 DATE

 13
 13
 4/12/2024

 14
 13/03/2025

 15
 15
 14/04/2025

 16
 16
 5/06/2025