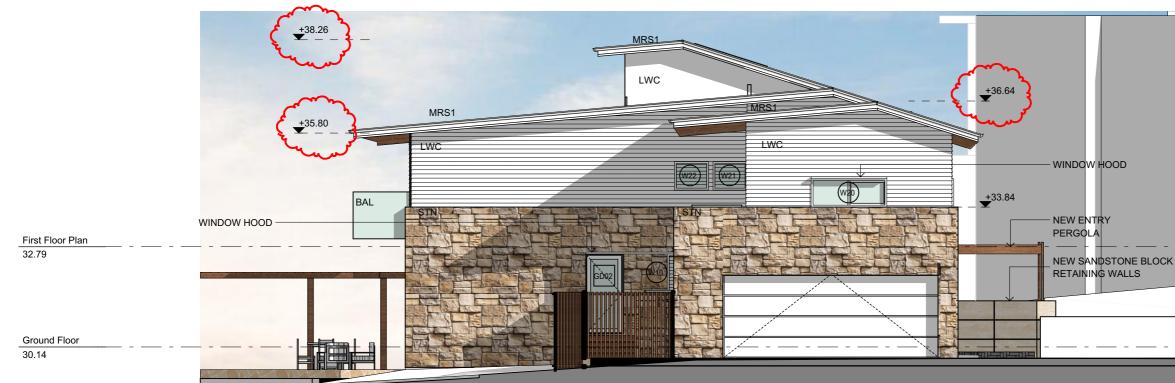

P:\2021\2021-111 Lovering Place House\02 Drawings\02\_b Working Files\2021-111 6A Lovering Place\_TL\_INTERIOR CONCEPT.pln

- LEGEND BAL BALUSTRADE LWC LIGHTWEIGHT CLADDING MRS1 METAL ROOF SHEETING -TYPE 1 STN STONE

ISSUE NO. SCALE

FOR DA FOR DA FOR RFI FOR REI

 
 13
 4/12/2024

 14
 13/03/2025

 15
 14/04/2025
 2/06/2025

PROJECT Lovering Place

Life Property Group

Elevations 02

PROJECT NO.

DRAWING NO. DA 201

Information contained in this document is copyright and may not be used or reproduced for any other project or purpose. Verify all dimensions and levels on site and report any discrepancies prior to the commencement of work. Drawings are to be read in conjunction with all contract documents. Use figured dimensions only. Do not scale from drawings. The accuracy of content and format for copies of drawings issued electronically cannot be guaranteed. The completion of the issue details checked and authorised section below is confirmation of the status of the drawing. The drawing shall not be used for construction unless endorsed "For Construction" and authorised for issue. Ph2021/2021-1111 Lovering Place House\02 Drawings\02\_b Working