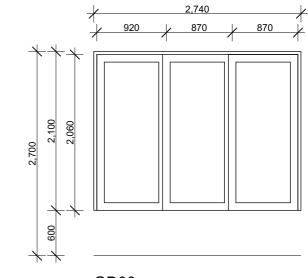

PROJECT Lovering Place

Life Property Group

Glazed Door & Window Schedule 02 PROJECT NO.

DRAWING NO. DA 701

Information contained in this document is copyright and may not be used or reproduced for any other project or purpose. Verify all dimensions and levels on site and report any discrepancies prior to the commencement of work. Drawings are to be read in conjunction with all contract documents. Use figured dimensions only. Do not scale from drawings. The accuracy of content and format for copies of drawings issued electronically cannot be guaranteed. The completion of the issue details checked and authorised section below is confirmation of the status of the drawing. The drawing shall not be used for construction unless endorsed "For Construction" and authorised for issue. Pi2021/2021-111 Lovering Place HouseN2 DrawingsN2\_b Working Files12021-111 6A Lovering Place.RM\_DA\_241203.pln