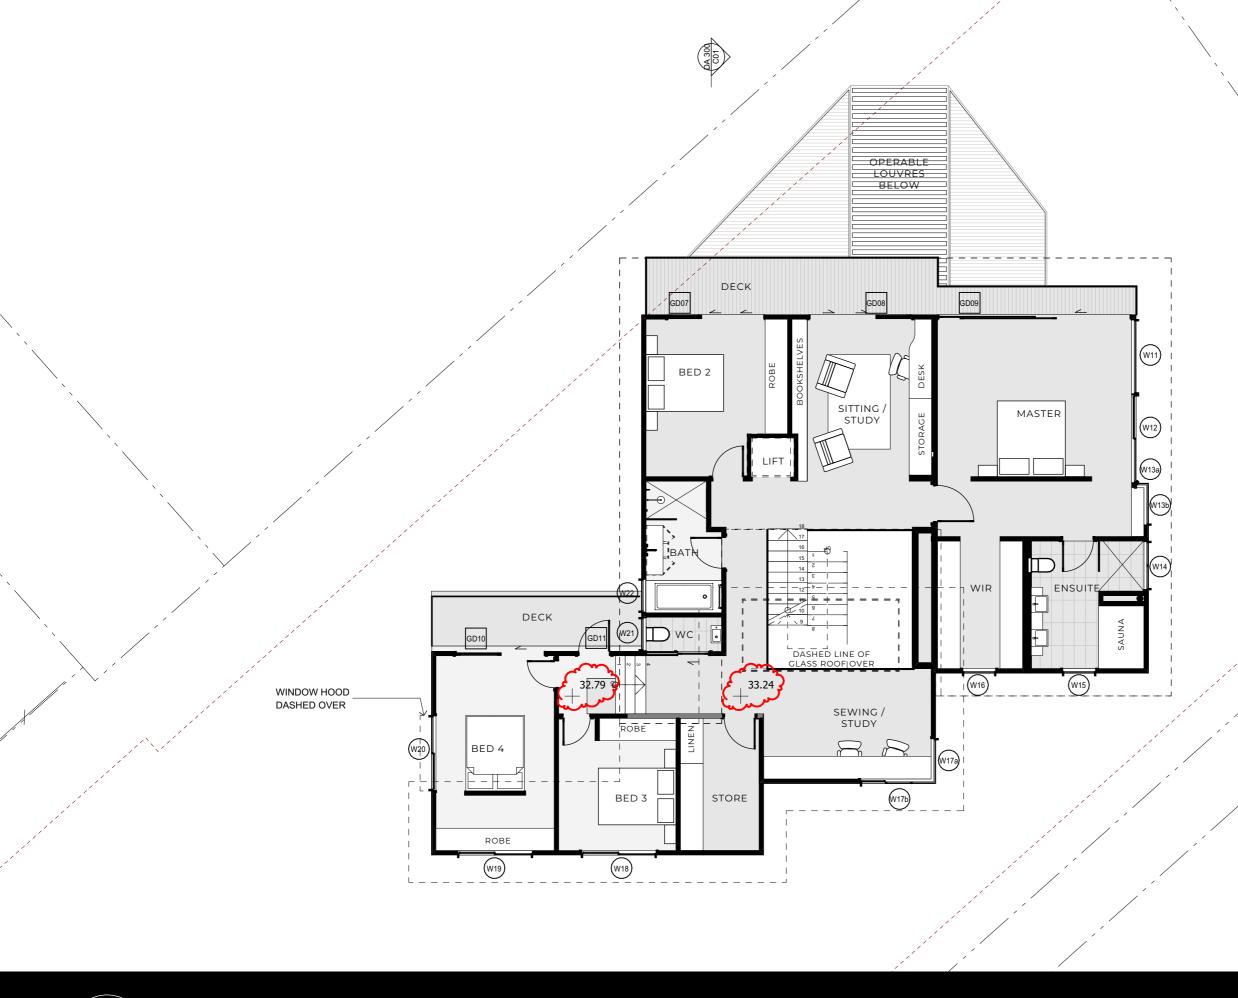

 17
 17
 12/06/2025
 PROJECT Lovering Place

Life Property Group

First Floor Plan

PROJECT NO.

DRAWING NO. ISSUE NO. SCALE DA 101

Information contained in this document is topyright and may not be used or reproduced for any other project or purpose. Verify all dimensions and levels on site and report any discrepancies prior to the commencement of work. Drawings are to be read in conjunction with all contract documents. Use figured dimensions only. Do hot scale from drawings. The accuracy of content and format for copies of drawings issued electronically cannot be guaranteed. The completion of the issue details checked and authorised section below is confirmation of the status of the drawing. The drawing shall not be used for construction unless endorsed "For Construction" and authorised for issue. PV2021V2021-111 Lovering Place HouseV2 DrawingsV2 b Working Files2021-011 6A Lovering Place\_TL\_INTERIOR CONCEPT.pln