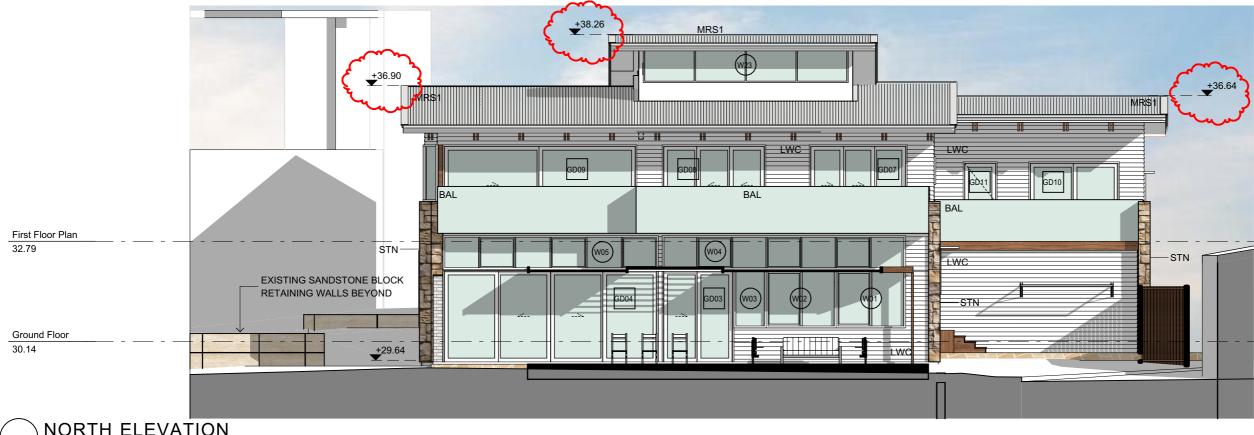

+29.20

+

+29.48 +

+30.75

ISSUE NO. SCALE

NORTH ELEVATION SCALE 1:100 @ A3

**P** +61 2 4969 3631 E HELLO@SDARCH.COM.AU A SUITE 1, LEVEL 1, 187 UNION ST, THE JUNCTION NSW 2291 SDARCH.COM.AU

FOR DA FOR DA FOR RFI FOR RFI

 
 12
 3/12/2024

 13
 4/12/2024

 14
 13/03/2025

 15
 14/04/2025

 16
 12/06/2025
 14

PROJECT Lovering Place

Life Property Group

DRAWING NO.

PROJECT NO.

DA 200

Information contained in this document is copyright and may not be used or reproduced for any other project or purpose. Verify all dimensions and levels on site and report any discrepancies prior to the commencement of work. Drawings are to be read in conjunction with all contract documents. Use figured dimensions only. Do not scale from drawings. The accuracy of content and format for copies of drawings issued electronically cannot be guaranteed. The completion of the issue details checked and authorised section below is confirmation of the status of the drawing. The drawing shall not be used for construction unless endorsed "For Construction" and authorised for issue. Ph2021/2021-1111 Lovering Place House\02 Drawings\02\_b Working

P:\2021\2021-111 Lovering Place House\02 Drawings\02\_b Working Files\2021-111 6A Lovering Place\_TL\_INTERIOR CONCEPT.pln

- LEGEND BAL BALUSTRADE LWC LIGHTWEIGHT CLADDING MRS1 METAL ROOF SHEETING -TYPE 1 STN STONE