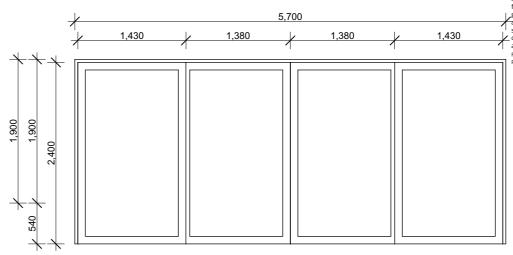

PROJECT Lovering Place

Life Property Group

Glazed Door & Window Schedule 02 PROJECT NO.

DRAWING NO. DA 701

Information contained in this document is copyright and may not be used or reproduced for any other project or purpose. Verify all dimensions and levels on site and report any discrepancies prior to the commencement of work. Drawings are to be read in conjunction with all contract documents. Use figured dimensions only. Do not scale from drawings. The accuracy of content and format for copies of drawings issued electronically cannot be guaranteed. The completion of the issue details checked and authorised section below is confirmation of the status of the drawing. The drawing shall not be used for construction unless endorsed "For Construction" and authorised for issue. Pi2021/2021-111 Lovering Place HouseN2 DrawingsN2\_b Working Files12021-111 6A Lovering Place.RM\_DA\_241203.pln