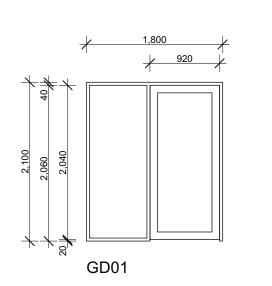

Glazed Door and Window Schedule

| SDARCH.COM.AU                                  |     |      |
|------------------------------------------------|-----|------|
| A SUITE 1, LEVEL 1, 187 UNION ST, THE JUNCTION | NSW | 2291 |
| E HELLO@SDARCH.COM.AU                          |     |      |
| <b>P</b> +61 2 4969 3631                       |     |      |

PROJECT Lovering Place

Life Property Group

Glazed Door & Window Schedule 01 PROJECT NO.

DRAWING NO. DA 700

Information contained in this document is copyright and may not be used or reproduced for any other project or purpose. Verify all dimensions and levels on site and report any discrepancies prior to the commencement of work. Drawings are to be read in conjunction with all contract documents. Use figured dimensions only. Do not scale from drawings. The accuracy of content and format for copies of drawings issued electronically cannot be guaranteed. The completion of the issue details checked and authorised section below is confirmation of the status of the drawing. The drawing shall not be used for construction unless endorsed "For Construction" and authorised for issue. P\2021\2021-111 Lovering Place House\02 Drawings\02\_b Working Files\2021-111 6A Lovering Place\_RM\_DA\_241203.pln