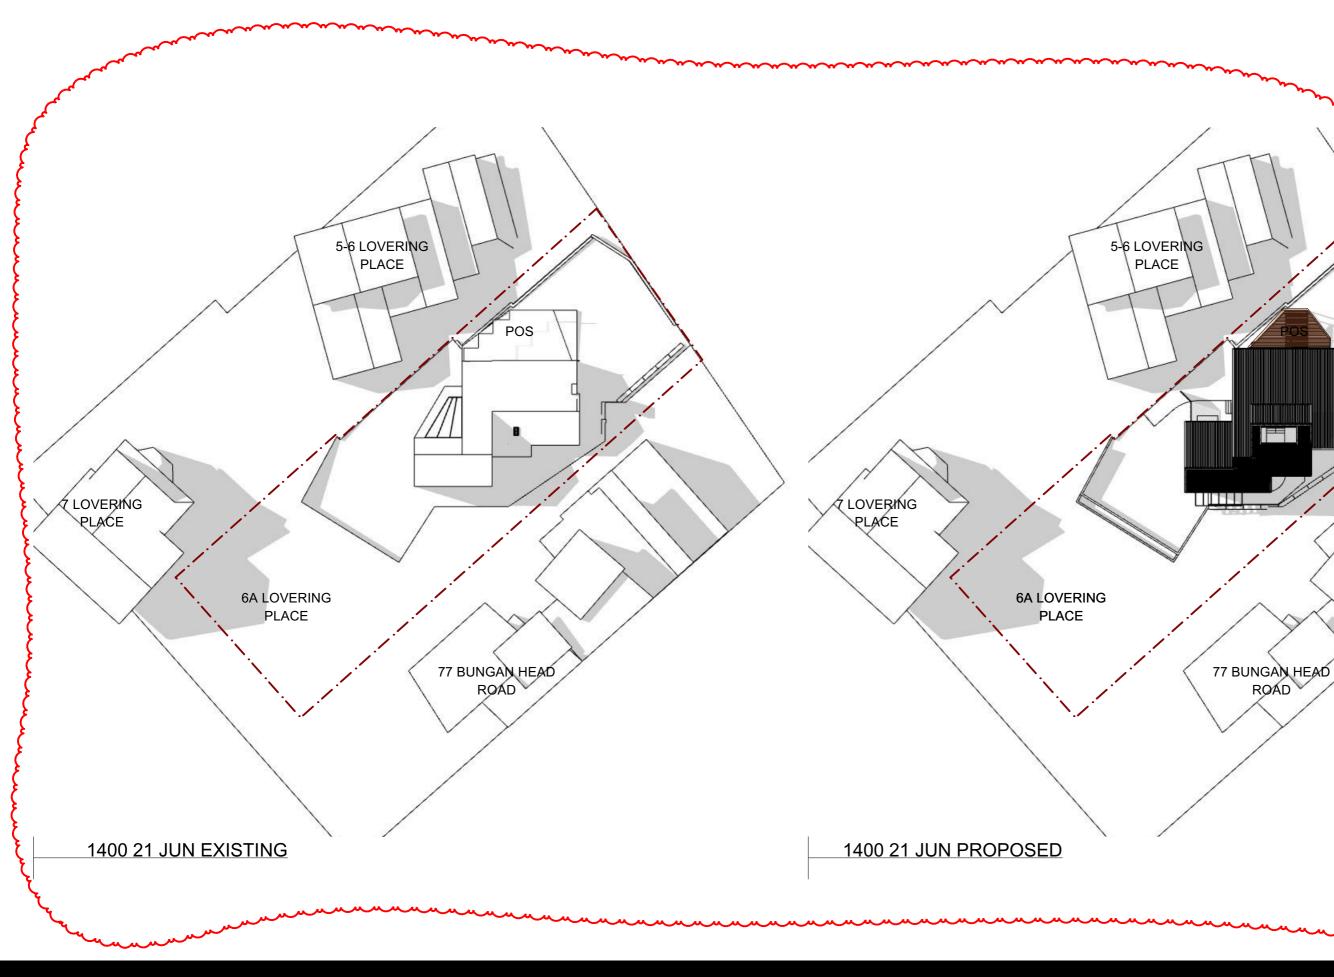

A

6A Lovering Place NEWPORT NSW 2106

ISSUE NO. SCALE

BY CHK DATE 01 01 12/06/2025 ISSUE DESCRIPTION 01 FOR RFI

PROJECT Lovering Place

Shadow Diagrams 02

DRAWING NO. ISSUE NO. SCALE DA 501

Life Property Group

PROJECT NO.

Information contained in this document is copyright and may not be used or reproduced for any other project or purpose. Verify all dimensions and levels on site and report any discrepancies prior to the commencement of work. Drawings are to be read in conjunction with all contract documents. Use figured dimensions only. Do not scale from drawings. The accuracy of content and format for copies of drawings issued electronically cannot be guaranteed. The completion of the issue details checked and authorised section below is confirmation of the status of the drawing. The drawing shall not be used for construction unless endorsed "For Construction" and authorised for issue. 12021/2021-111 Lovering Place HouseV2D DrawingsV02\_b Working FIRES 021-011 6A Lovering Place\_TL\_INTERIOR CONCEPT.pin