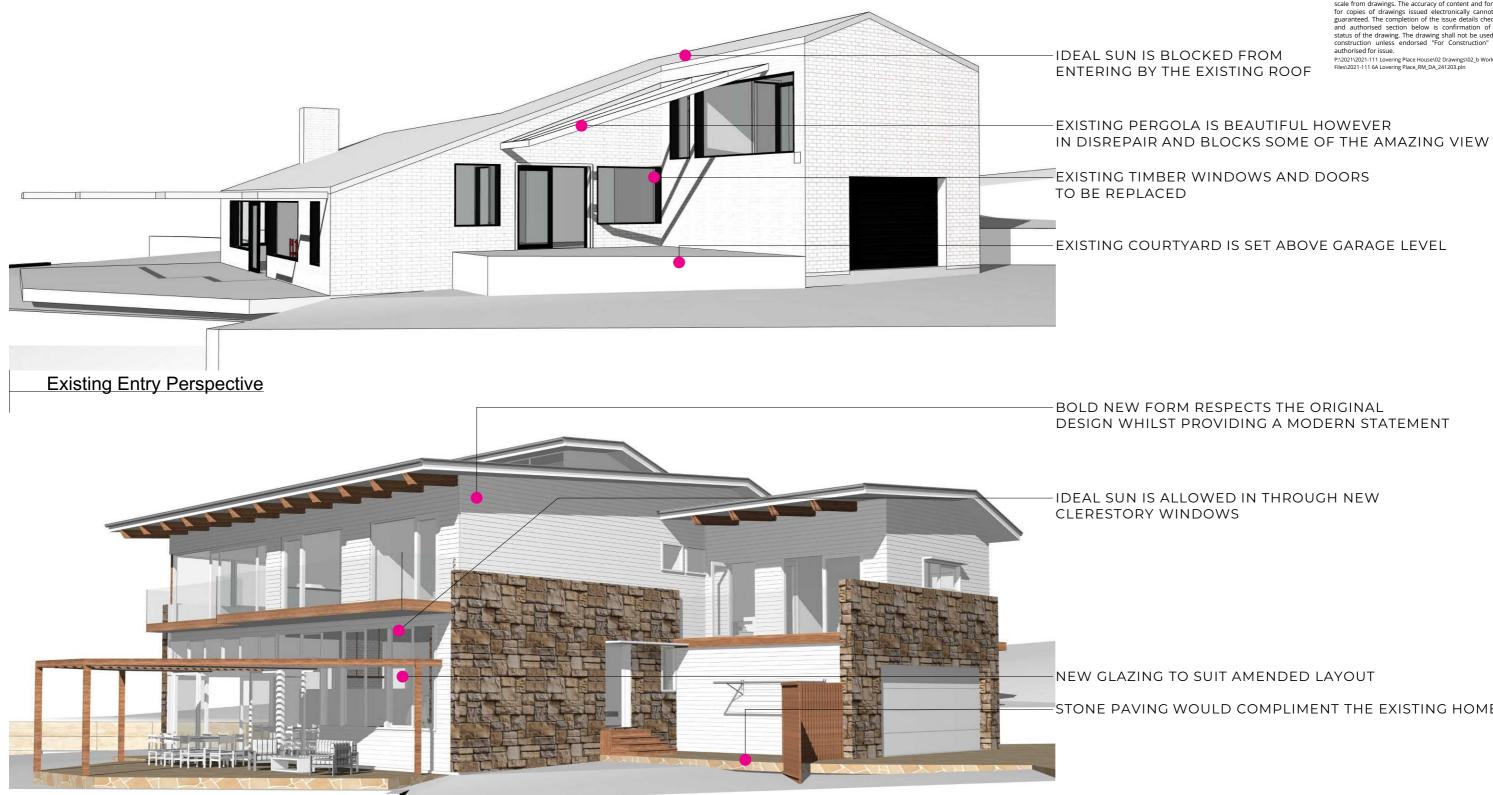

IDEAL SUN IS BLOCKED FROM ENTERING BY THE EXISTING ROOF

# EXISTING PERGOLA IS BEAUTIFUL HOWEVER

## BOLD NEW FORM RESPECTS THE ORIGINAL DESIGN WHILST PROVIDING A MODERN STATEMENT

# IDEAL SUN IS ALLOWED IN THROUGH NEW

# NEW GLAZING TO SUIT AMENDED LAYOUT -STONE PAVING WOULD COMPLIMENT THE EXISTING HOME

6A Lovering Place NEWPORT NSW 2106

ISSUE NO.

DRAWING NO.

DA 401

LWC - JAMES HARDIE 'LINEA' WEATHERBOARD 180mm DULUX 'VIVID WHITE'