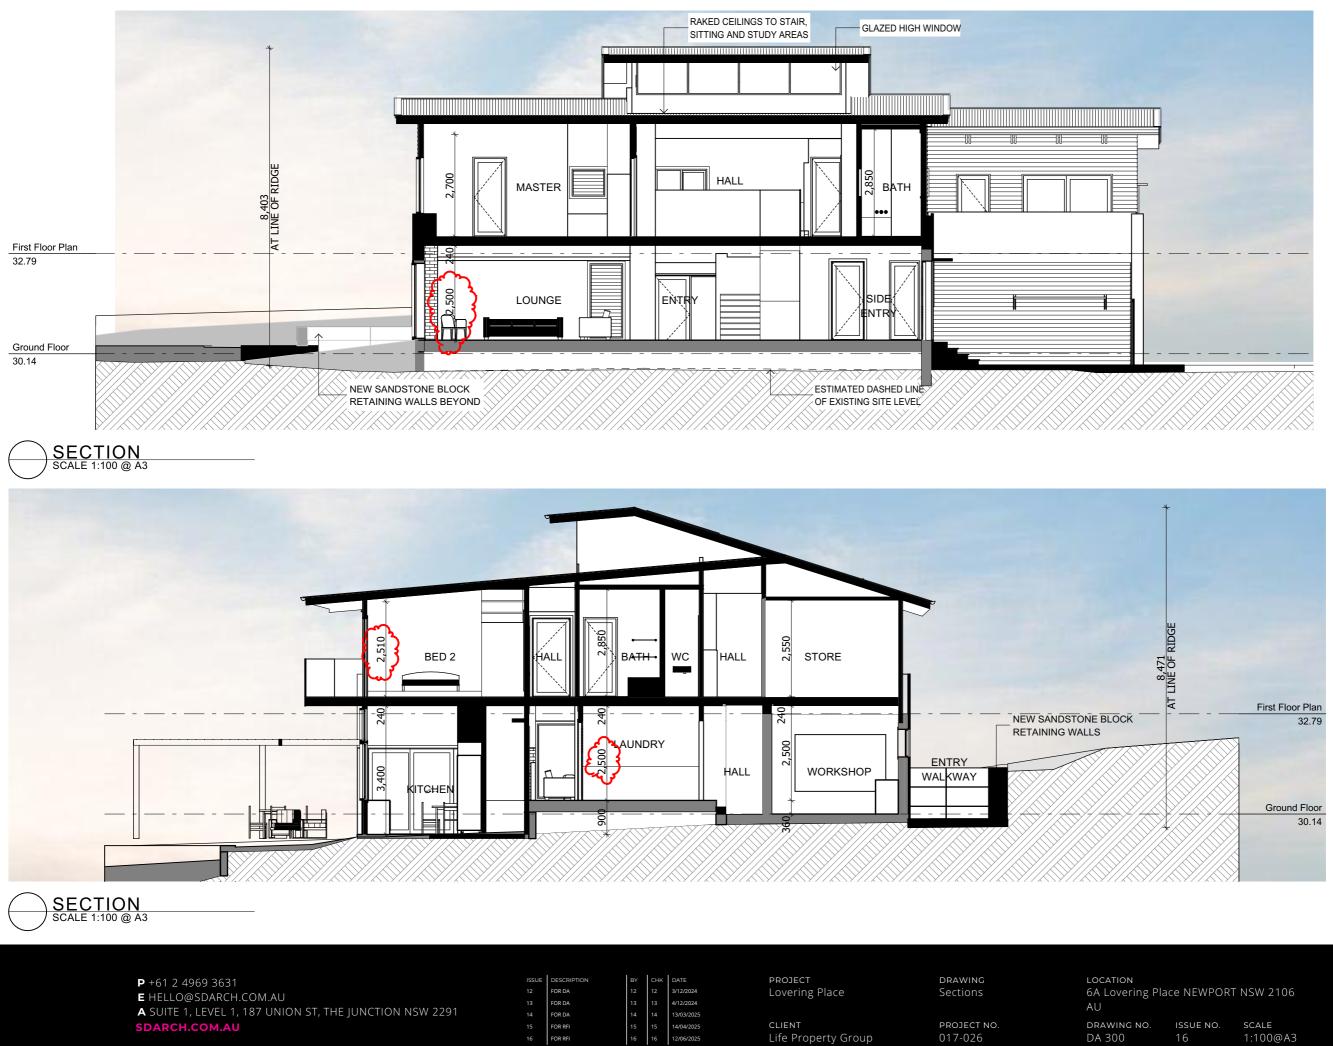

### 6A Lovering Place NEWPORT NSW 2106

ISSUE NO.

**P** +61 2 4969 3631 E HELLO@SDARCH.COM.AU

A SUITE 1, LEVEL 1, 187 UNION ST, THE JUNCTION NSW 2291 SDARCH.COM.AU

FOR DA FOR DA FOR RFI FOR RFI

 13
 4/12/2024

 14
 13/03/2025

 15
 14/04/2025

2/06/2025

Life Property Group

Lovering Place

PROJECT NO.

DRAWING NO. DA 300

Information contained in this document is copyright and may not be used or reproduced for any other project or purpose. Verify all dimensions and levels on site and report any discrepancies prior to the commencement of work. Drawings are to be read in conjunction with all contract documents. Use figured dimensions only. Do not scale from drawings. The accuracy of content and format for copies of drawings issued electronically cannot be guaranteed. The completion of the issue details checked and authorised section below is confirmation of the status of the drawing. The drawing shall not be used for construction unless endorsed "For Construction" and authorised for issue. Pi2021/2021-111 Lovering Place House02 Drawings02.b Working Files/2021-111 6A Lovering Place\_TL\_INTERIOR CONCEPT.pln