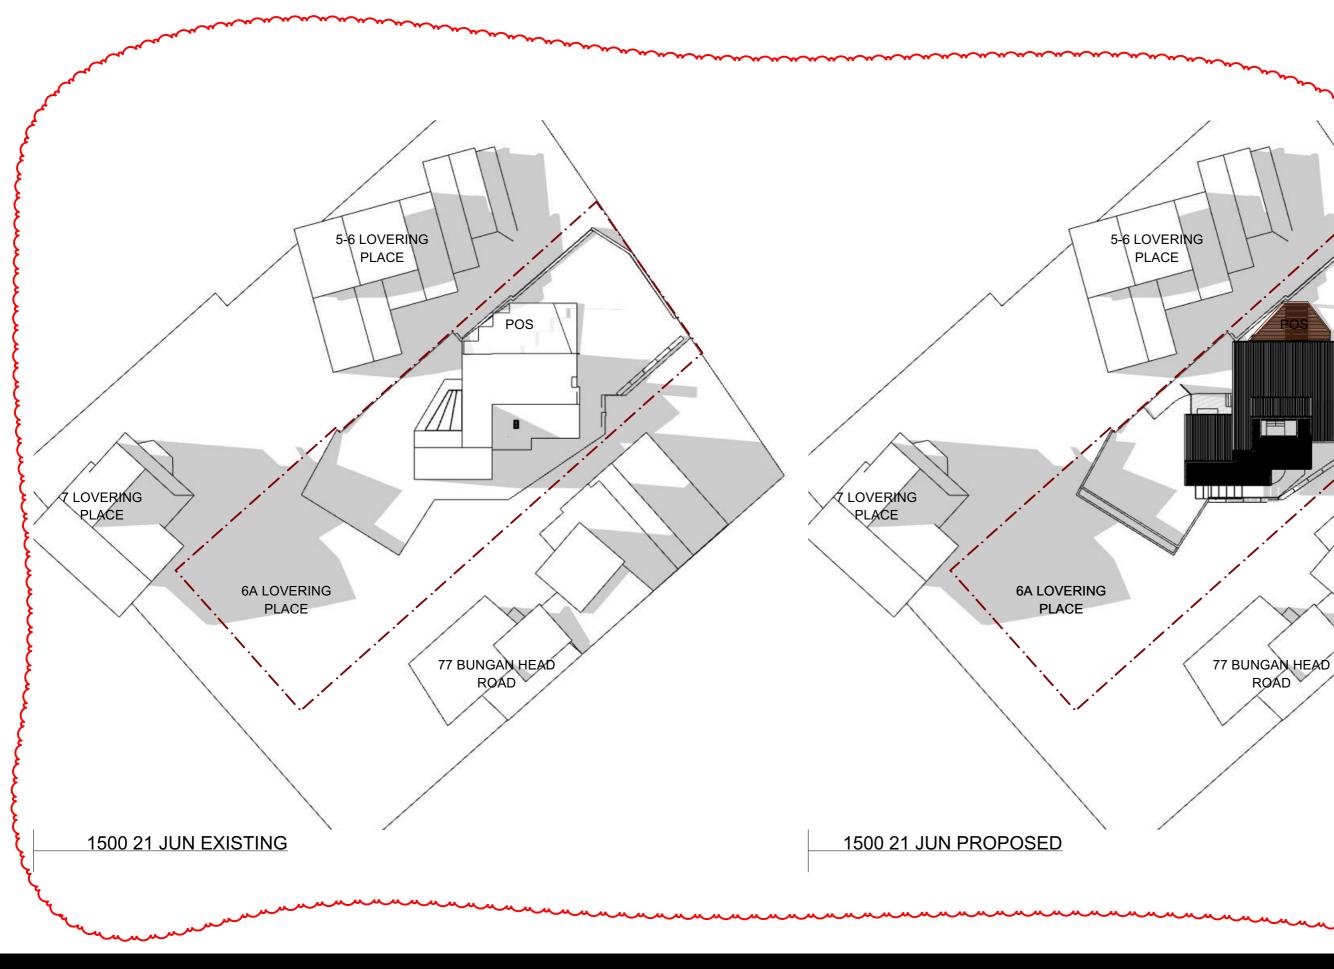

PROJECT Lovering Place

Shadow Diagrams 03

DRAWING NO. DA 502

Life Property Group

PROJECT NO.

Information contained in this document is copyright and may not be used or reproduced for any other project or purpose. Verify all dimensions and levels on site and report any discrepancies prior to the commencement of work. Drawings are to be read in conjunction with all contract documents. Use figured dimensions only. Do not scale from drawings. The accuracy of content and format for copies of drawings issued electronically cannot be guaranteed. The completion of the issue details checked and authorised section below is confirmation of the status of the drawing. The drawing shall not be used for construction unless endorsed "For Construction" and authorised for issue. 12021/2021-111 Lovering Place HouseV2D DrawingsV02\_b Working FIRES 021-011 6A Lovering Place\_TL\_INTERIOR CONCEPT.pin

-JI

1

6A Lovering Place NEWPORT NSW 2106

ISSUE NO. SCALE

ISSUE DESCRIPTION 01 FOR RFI BY CHK DATE 01 01 12/06/2025

PROJECT Lovering Place

Shadow Diagrams 04

DRAWING NO. ISSUE NO. SCALE DA 503