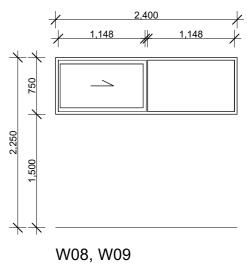

Glazed Door and Window Schedule

| SDARCH.COM.AU                                  |     |      |
|------------------------------------------------|-----|------|
| A SUITE 1, LEVEL 1, 187 UNION ST, THE JUNCTION | NSW | 2291 |
| E HELLO@SDARCH.COM.AU                          |     |      |
| <b>P</b> +61 2 4969 3631                       |     |      |

PROJECT Lovering Place

Life Property Group

Glazed Door & Window Schedule 01 PROJECT NO.

DRAWING NO. DA 700

Information contained in this document is copyright and may not be used or reproduced for any other project or purpose. Verify all dimensions and levels on site and report any discrepancies prior to the commencement of work. Drawings are to be read in conjunction with all contract documents. Use figured dimensions only. Do not scale from drawings. The accuracy of content and format for copies of drawings issued electronically cannot be guaranteed. The completion of the issue details checked and authorised section below is confirmation of the status of the drawing. The drawing shall not be used for construction unless endorsed "For Construction" and authorised for issue. P\2021\2021-111 Lovering Place House\02 Drawings\02\_b Working Files\2021-111 6A Lovering Place\_RM\_DA\_241203.pln