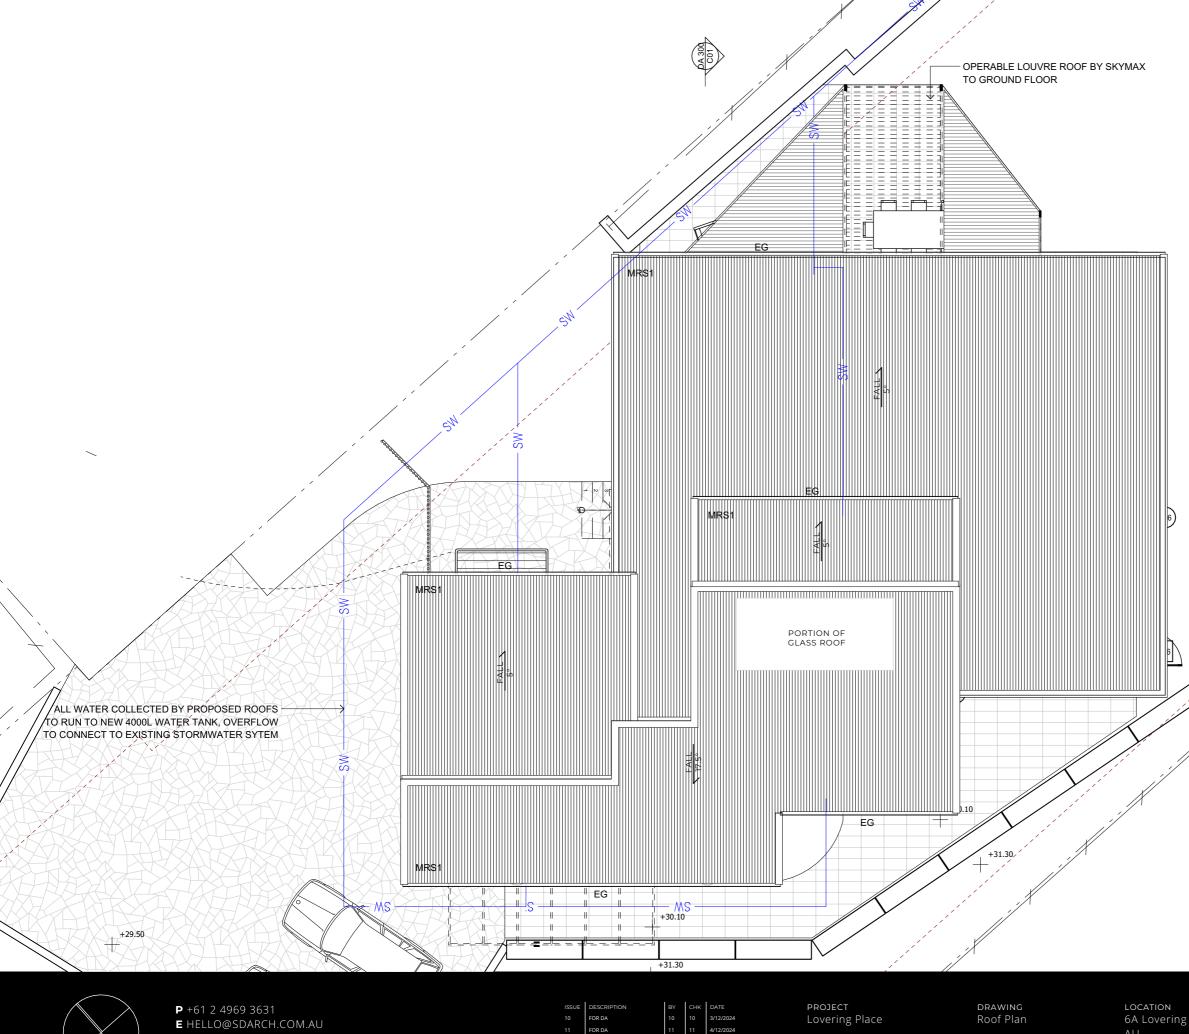

6A Lovering Place NEWPORT NSW 2106

FOR DA FOR DA A SUITE 1, LEVEL 1, 187 UNION ST, THE JUNCTION NSW 2291 FOR DA FOR RFI FOR RFI

SDARCH.COM.AU

 DATE

 10
 3/12/2024

 11
 4/12/2024

 12
 13/03/2025

 13
 14/04/2025

 14
 12/06/2025

Lovering Place

Life Property Group

Roof Plan

PROJECT NO.

DRAWING NO. DA 102

Information contained in this document is copyright and may not be used or reproduced for any other project or purpose. Verify all dimensions and levels on site and report any discrepancies prior to the commencement of work. Drawings are to be read in conjunction with all contract documents. Use figured dimensions only. Do not scale from drawings. The accuracy of content and format for copies of drawings issued electronically cannot be guaranteed. The completion of the issue details checked and authorised section below is confirmation of the status of the drawing. The drawing shall not be used for construction unless endorsed "For Construction" and authorised for issue. Pi2021/2021-111 Lovering Place HouseN2 DrawingSN2\_b Working Files2021-111 6A Lovering Place\_TL\_INTERIOR CONCEPT.pln

P:\2021\2021-111 Lovering Place House\02 Drawings\02\_b Working Files\2021-111 6A Lovering Place\_TL\_INTERIOR CONCEPT.pln

- LEGEND BAL BALUSTRADE LWC LIGHTWEIGHT CLADDING MRS1 METAL ROOF SHEETING -TYPE 1 STN STONE