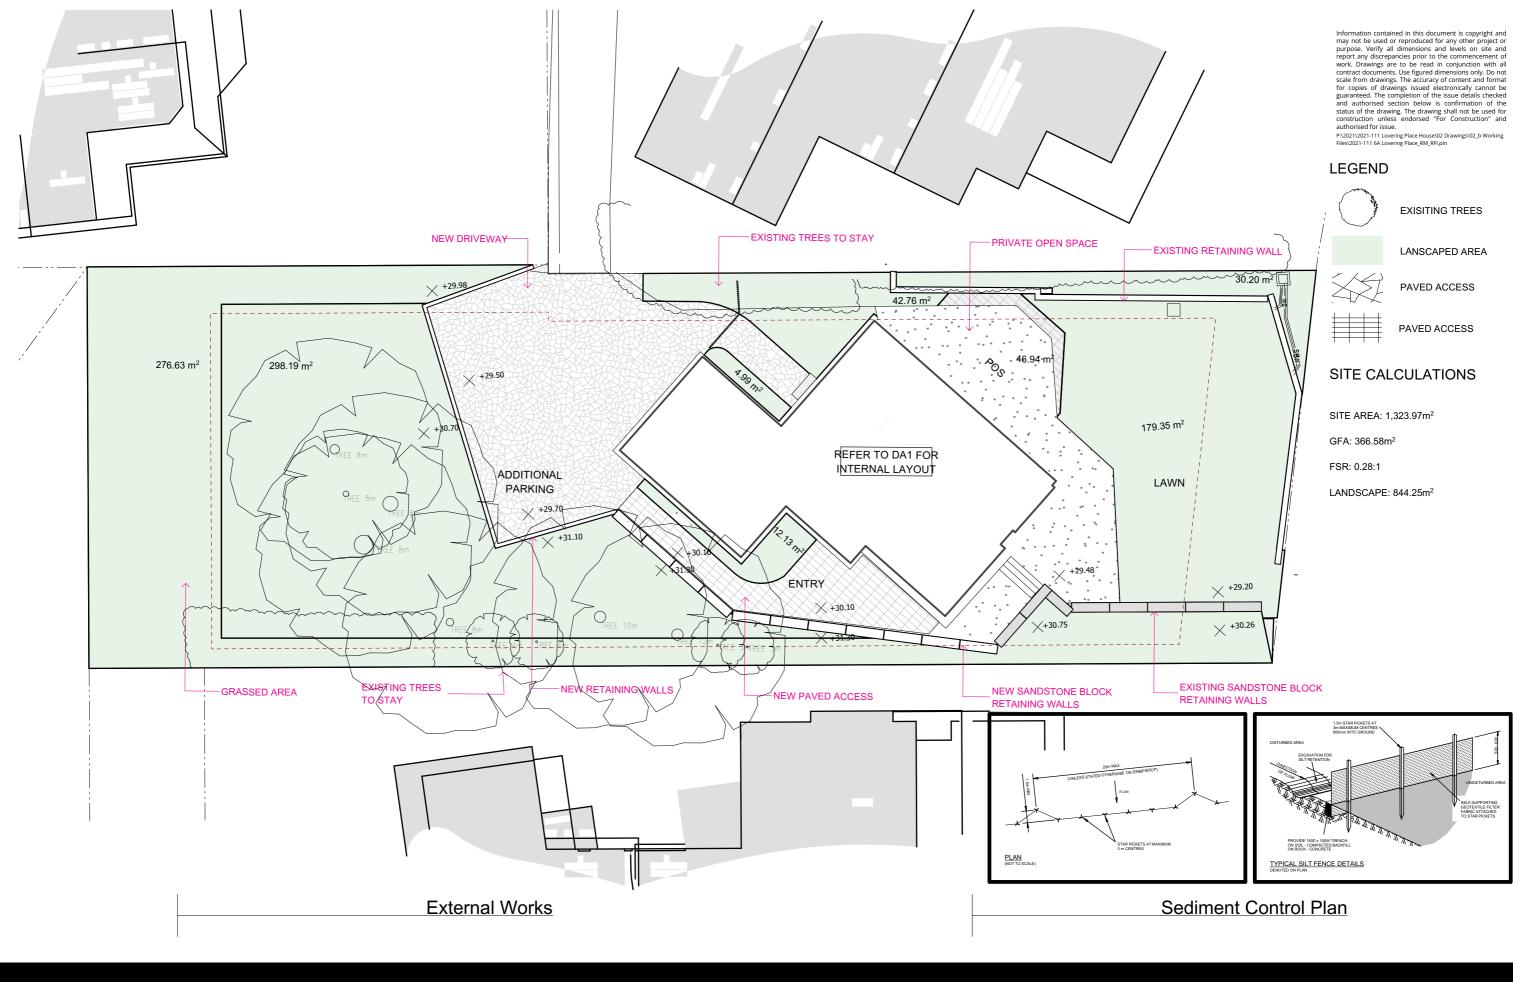

| ISSUE | DESCRIPTION |
|-------|-------------|
|       | FOR DA      |
|       | FOR RFI     |
|       |             |

| BY | СНК | DATE      |
|----|-----|-----------|
| 11 | 11  | 20/11/202 |
| 12 | 12  | 3/12/2024 |
| 13 | 13  | 4/12/2024 |
| 14 | 14  | 13/03/202 |
| 15 | 15  | 14/04/202 |

| JECT  |       |  |
|-------|-------|--|
| ering | Place |  |

Life Property Group

PRO

DRAWING Site Plan

PROJECT NO.

LOCATION 6A Lovering P AU DRAWING NO. DA 002

## 6A Lovering Place NEWPORT NSW 2106

issue no. 15 scale 1:200@A3

| P +61 2 4969 3631<br>E HELLO@SDARCH.COM.AU<br>A SUITE 1, LEVEL 1, 187 UNION ST, THE JUNCTION NSW 2291 |
|-------------------------------------------------------------------------------------------------------|
|                                                                                                       |
| <b>P</b> +61 2 4969 3631                                                                              |
|                                                                                                       |