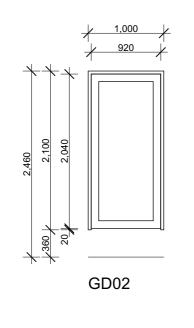

Glazed Door and Window Schedule

| SDARCH.COM.AU                                  |     |      |
|------------------------------------------------|-----|------|
| A SUITE 1, LEVEL 1, 187 UNION ST, THE JUNCTION | NSW | 2291 |
| E HELLO@SDARCH.COM.AU                          |     |      |
| <b>P</b> +61 2 4969 3631                       |     |      |

PROJECT Lovering Place

Life Property Group

Glazed Door & Window Schedule 01 PROJECT NO.

DRAWING NO. DA 700

Information contained in this document is copyright and may not be used or reproduced for any other project or purpose. Verify all dimensions and levels on site and report any discrepancies prior to the commencement of work. Drawings are to be read in conjunction with all contract documents. Use figured dimensions only. Do not scale from drawings. The accuracy of content and format for copies of drawings issued electronically cannot be guaranteed. The completion of the issue details checked and authorised section below is confirmation of the status of the drawing. The drawing shall not be used for construction unless endorsed "For Construction" and authorised for issue. P\2021\2021-111 Lovering Place House\02 Drawings\02\_b Working Files\2021-111 6A Lovering Place\_RM\_DA\_241203.pln