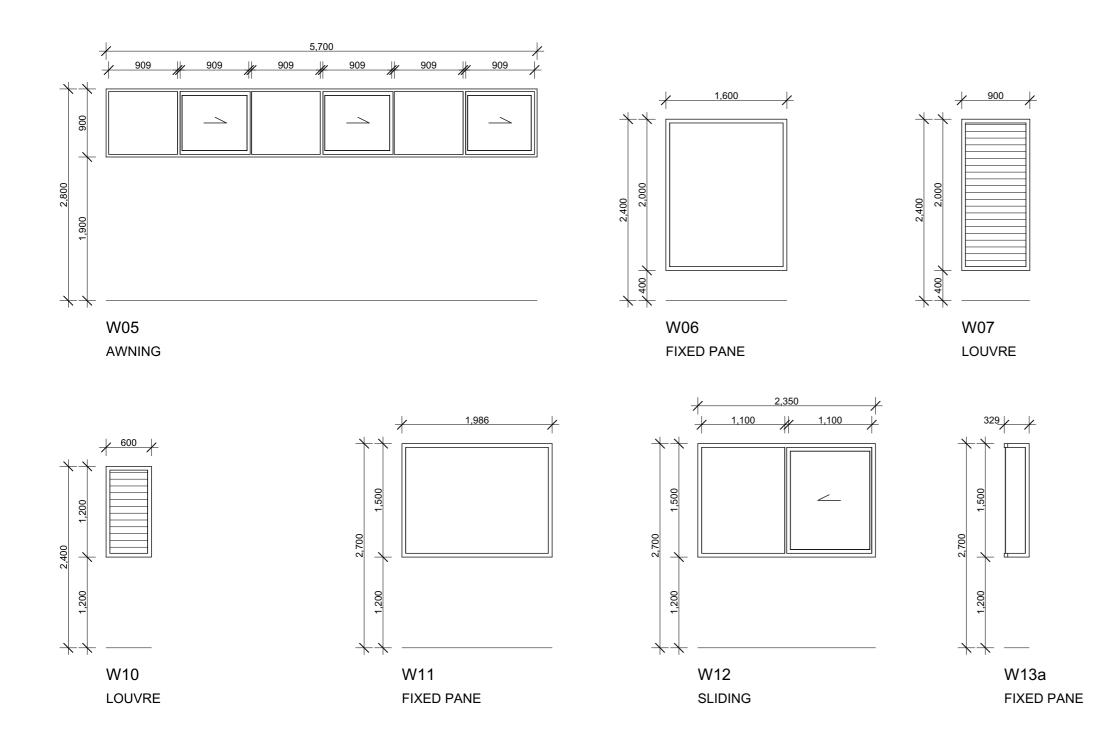

PROJECT Lovering Place

Life Property Group

Glazed Door & Window Schedule 04 PROJECT NO.

DRAWING NO. DA 703

Information contained in this document is copyright and may not be used or reproduced for any other project or purpose. Verify all dimensions and levels on site and report any discrepancies prior to the commencement of work. Drawings are to be read in conjunction with all contract documents. Use figured dimensions only. Do not scale from drawings. The accuracy of content and format for copies of drawings issued electronically cannot be guaranteed. The completion of the issue details checked and authorised section below is confirmation of the status of the drawing. The drawing shall not be used for construction unless endorsed "For Construction" and authorised for issue. Px02011021-1111 Lovering Place House\02 Drawings\02\_b Working

P:\2021\2021-111 Lovering Place House\02 Drawings\02\_b Working Files\2021-111 6A Lovering Place\_RM\_DA\_241203.pln

SLIDING

6A Lovering Place NEWPORT NSW 2106

ISSUE NO.