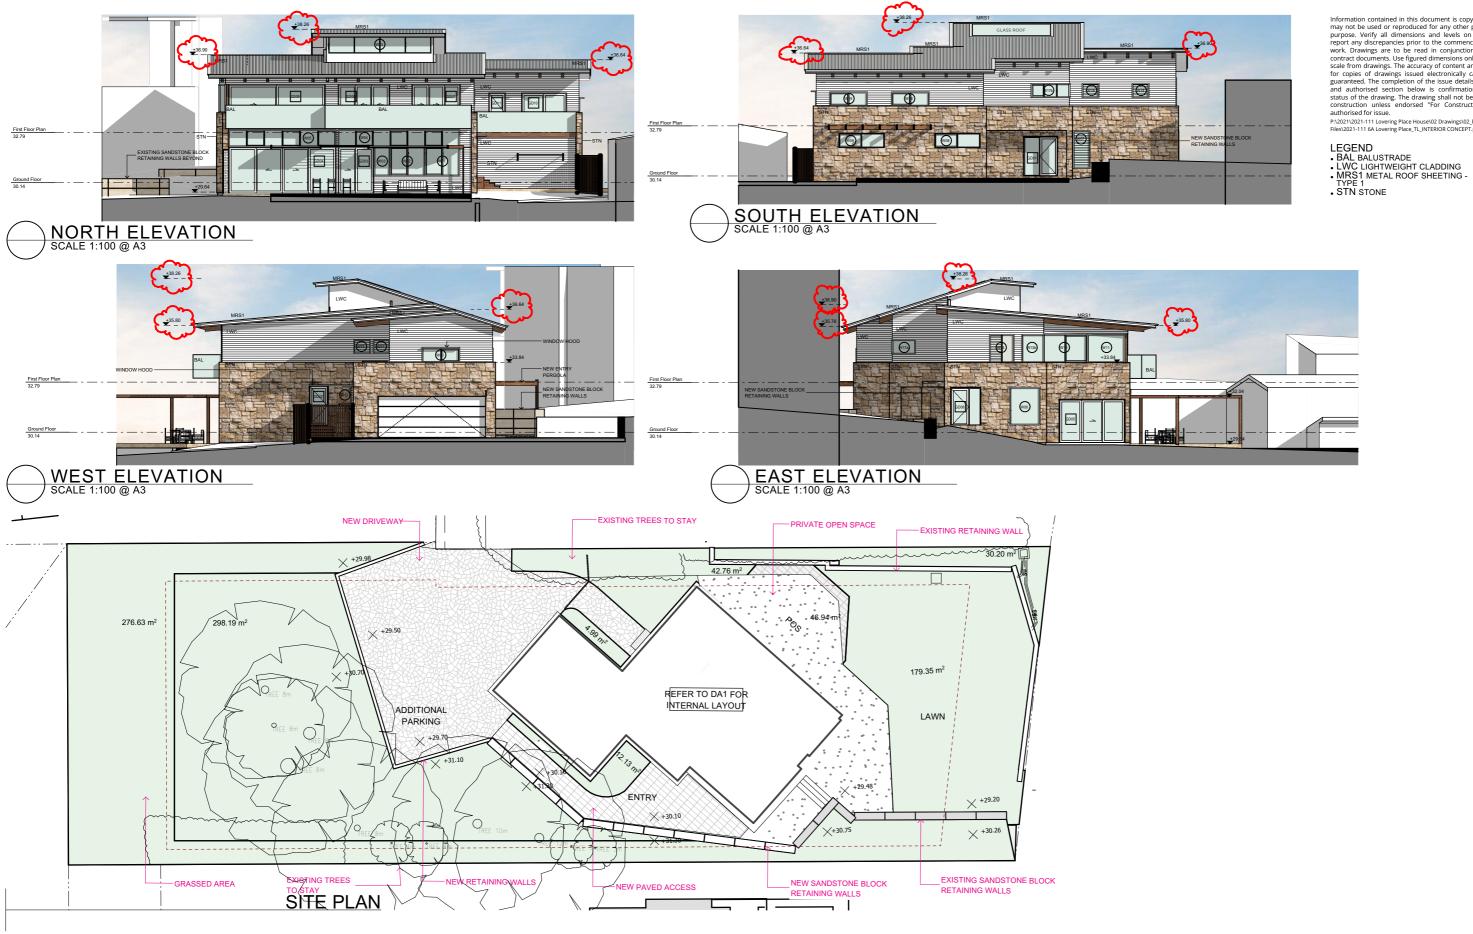

P:\2021\2021-111 Lovering Place House\02 Drawings\02\_b Working Files\2021-111 6A Lovering Place\_TL\_INTERIOR CONCEPT.pln

- LEGEND BAL BALUSTRADE LWC LIGHTWEIGHT CLADDING MRS1 METAL ROOF SHEETING -TYPE 1 STN STONE

**STN** - ECO OUTDOOR 'BARRIMAH' TRADITIONAL FORMAT STONE

MRS1 - COLORBOND ULTRA 'CUSTOM ORB' - SHALE GREY

GLASS ROOF

**GLAZING** - ALUMINIUM FIXED, SLIDING AND LOUVRED WINDOWS AND DOORS - WHITE

EG - COLORBOND HALF-ROUND EDGE GUTTER -SHALE GREY

**BAL** - AXIOM GROUP 'PANORAMA' GLASS BALUSTRADE SYSTEM

**P** +61 2 4969 3631 E HELLO@SDARCH.COM.AU A SUITE 1, LEVEL 1, 187 UNION ST, THE JUNCTION NSW 2291 SDARCH.COM.AU

| ISSUE | DESCRIPTION |
|-------|-------------|
| 03    | FOR DA      |
| 04    | FOR DA      |
| 05    | FOR DA      |
| 06    | FOR DA      |
|       | FOR DA      |