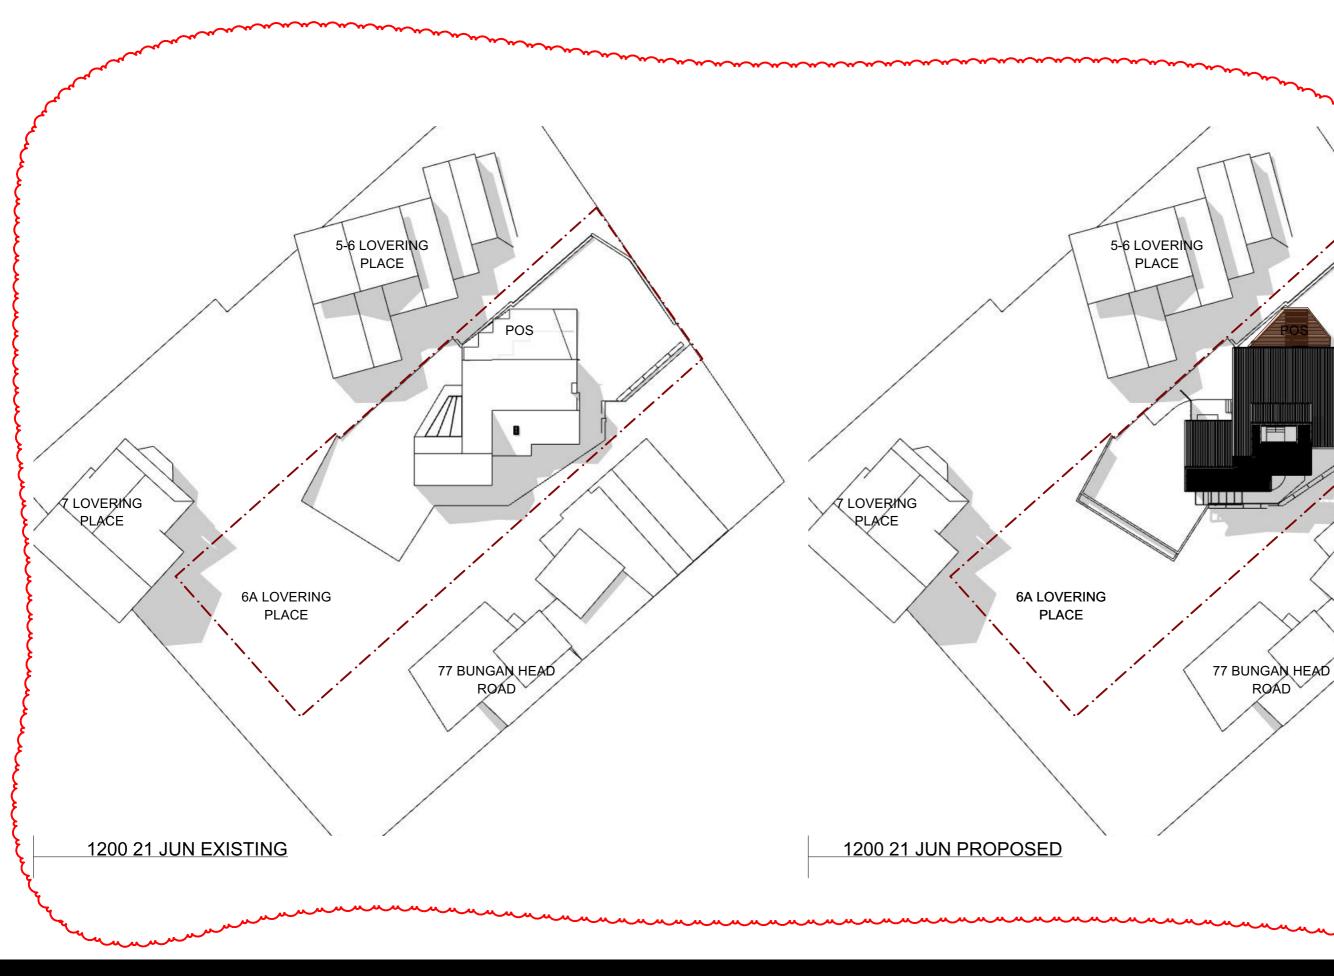

-JI

1

6A Lovering Place NEWPORT NSW 2106

ISSUE NO. SCALE

ISSUE DESCRIPTION 01 FOR RFI BY CHK DATE 01 01 12/06/2025

PROJECT Lovering Place

Shadow Diagrams 04

DRAWING NO. ISSUE NO. SCALE DA 503

Life Property Group

PROJECT NO.

Information contained in this document is copyright and may not be used or reproduced for any other project or purpose. Verify all dimensions and levels on site and report any discrepancies prior to the commencement of work. Drawings are to be read in conjunction with all contract documents. Use figured dimensions only. Do not scale from drawings. The accuracy of content and format for copies of drawings issued electronically cannot be guaranteed. The completion of the issue details checked and authorised section below is confirmation of the status of the drawing. The drawing shall not be used for construction unless endorsed "For Construction" and authorised for issue. 12021/2021-111 Lovering Place HouseV2D DrawingsV02\_b Working FIRES 021-011 6A Lovering Place\_TL\_INTERIOR CONCEPT.pin