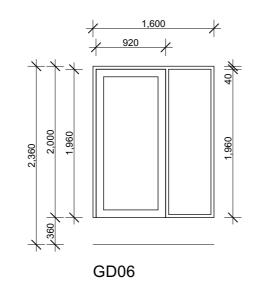

PROJECT Lovering Place

Life Property Group

Glazed Door & Window Schedule 04 PROJECT NO.

DRAWING NO. DA 703

Information contained in this document is copyright and may not be used or reproduced for any other project or purpose. Verify all dimensions and levels on site and report any discrepancies prior to the commencement of work. Drawings are to be read in conjunction with all contract documents. Use figured dimensions only. Do not scale from drawings. The accuracy of content and format for copies of drawings issued electronically cannot be guaranteed. The completion of the issue details checked and authorised section below is confirmation of the status of the drawing. The drawing shall not be used for construction unless endorsed "For Construction" and authorised for issue. Px02011021-1111 Lovering Place House\02 Drawings\02\_b Working