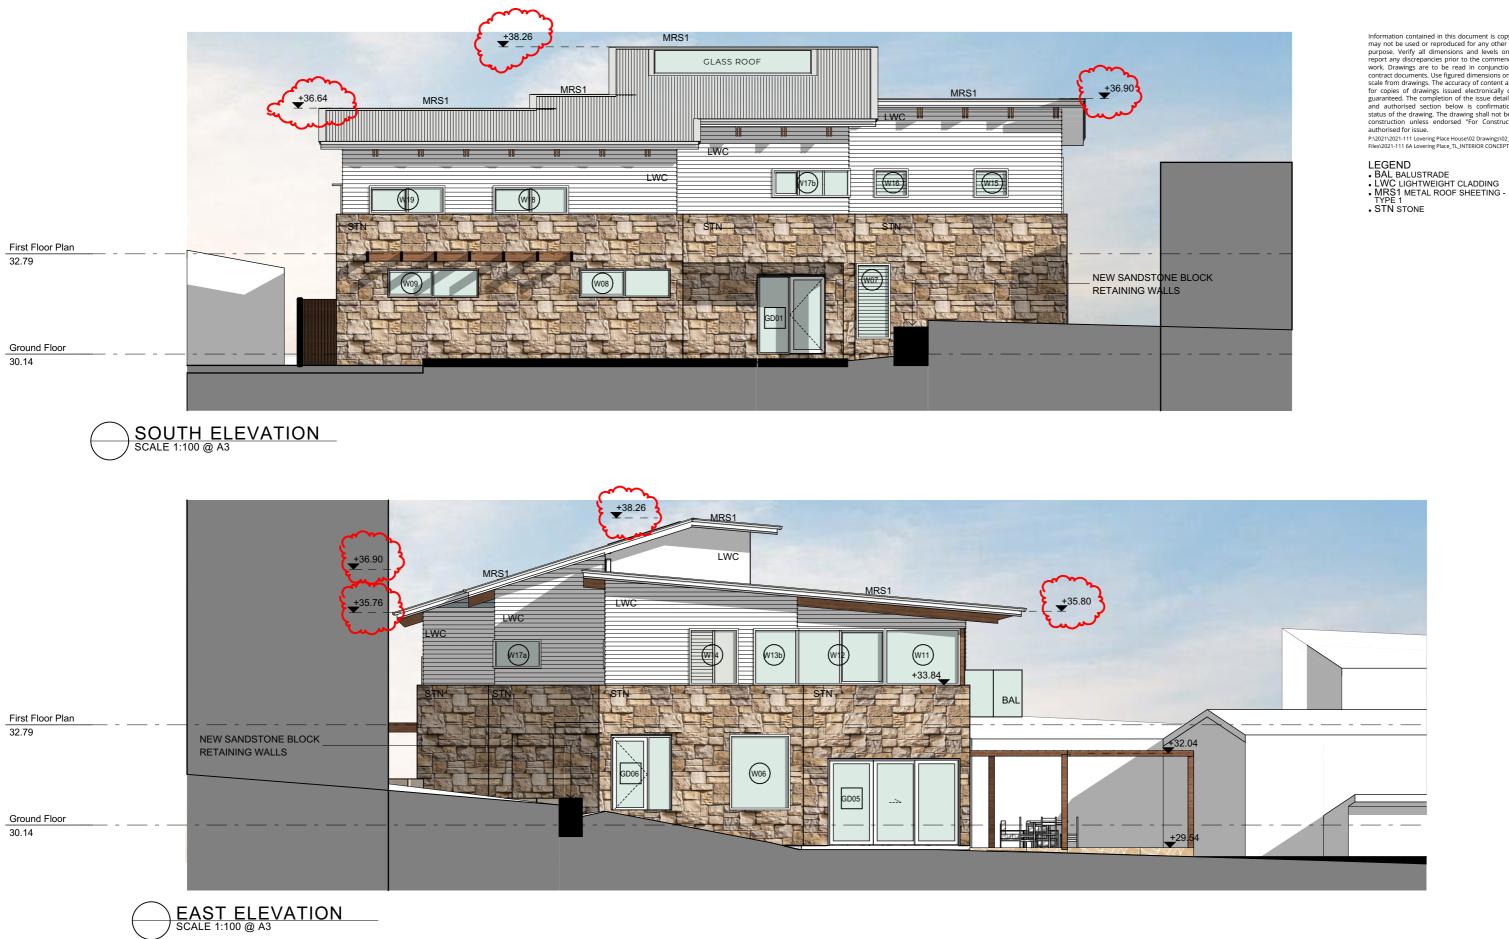

+29.20

+

+29.48 +

+30.75

ISSUE NO. SCALE

NORTH ELEVATION SCALE 1:100 @ A3

**P** +61 2 4969 3631 E HELLO@SDARCH.COM.AU A SUITE 1, LEVEL 1, 187 UNION ST, THE JUNCTION NSW 2291 SDARCH.COM.AU

FOR DA FOR DA FOR RFI FOR RFI

P:\2021\2021-111 Lovering Place House\02 Drawings\02\_b Working Files\2021-111 6A Lovering Place\_TL\_INTERIOR CONCEPT.pln

- LEGEND BAL BALUSTRADE LWC LIGHTWEIGHT CLADDING MRS1 METAL ROOF SHEETING -TYPE 1 STN STONE

ISSUE NO. SCALE

FOR DA FOR DA FOR RFI FOR REI

 
 13
 4/12/2024

 14
 13/03/2025

 15
 14/04/2025
 2/06/2025

PROJECT Lovering Place

Life Property Group

Elevations 02

PROJECT NO.

DRAWING NO. DA 201

Information contained in this document is copyright and may not be used or reproduced for any other project or purpose. Verify all dimensions and levels on site and report any discrepancies prior to the commencement of work. Drawings are to be read in conjunction with all contract documents. Use figured dimensions only. Do not scale from drawings. The accuracy of content and format for copies of drawings issued electronically cannot be guaranteed. The completion of the issue details checked and authorised section below is confirmation of the status of the drawing. The drawing shall not be used for construction unless endorsed "For Construction" and authorised for issue. Ph2021/2021-1111 Lovering Place House\02 Drawings\02\_b Working