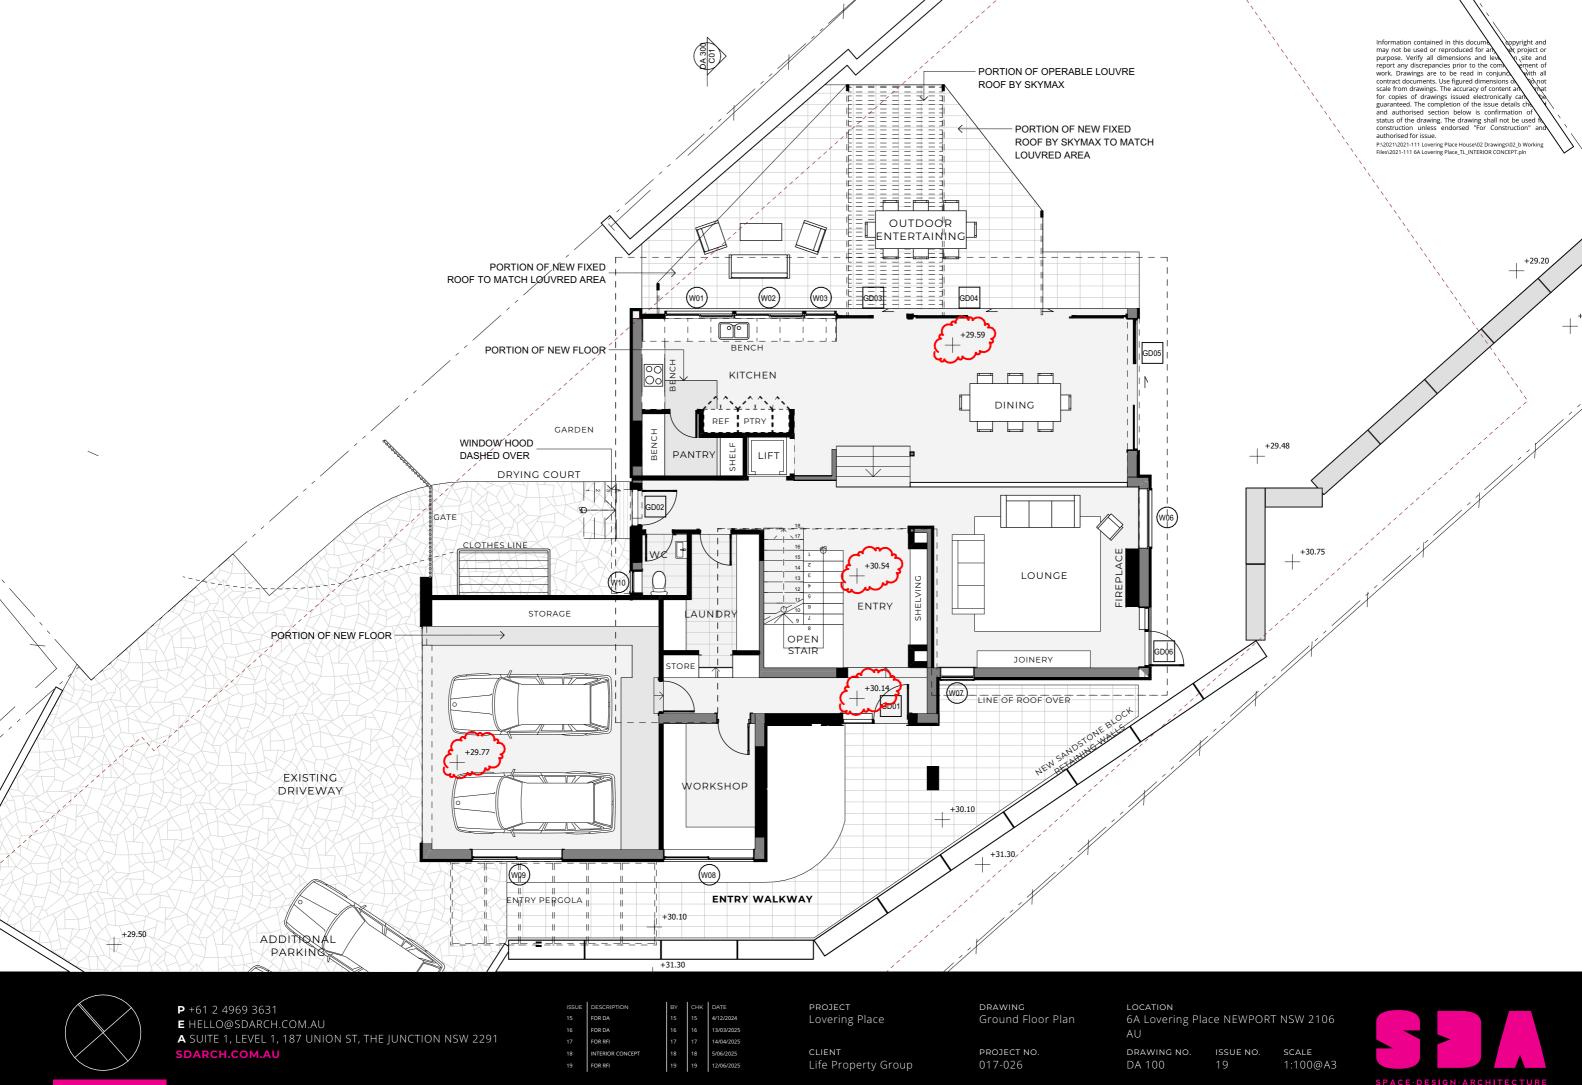

### 6A Lovering Place NEWPORT NSW 2106

A

ISSUE DESCRIPTION 13 FOR DA 14 FOR DA 15 FOR RFI 16 INTERIOR CONCEPT 17 FOR RFI 
 BY
 CHK
 DATE

 13
 13
 4/12/2024

 14
 13/03/2025

 15
 15
 14/04/2025

 16
 16
 5/06/2025

 17
 17
 12/06/2025
 PROJECT Lovering Place

Life Property Group

First Floor Plan

PROJECT NO.

DRAWING NO. ISSUE NO. SCALE DA 101

Information contained in this document is topyright and may not be used or reproduced for any other project or purpose. Verify all dimensions and levels on site and report any discrepancies prior to the commencement of work. Drawings are to be read in conjunction with all contract documents. Use figured dimensions only. Do hot scale from drawings. The accuracy of content and format for copies of drawings issued electronically cannot be guaranteed. The completion of the issue details checked and authorised section below is confirmation of the status of the drawing. The drawing shall not be used for construction unless endorsed "For Construction" and authorised for issue. PV2021V2021-111 Lovering Place HouseV2 DrawingsV2 b Working Files2021-011 6A Lovering Place\_TL\_INTERIOR CONCEPT.pln