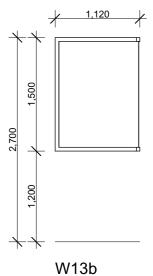

Glazed Door and Window Schedule

| SDARCH.COM.AU                                  |     |      |
|------------------------------------------------|-----|------|
| A SUITE 1, LEVEL 1, 187 UNION ST, THE JUNCTION | NSW | 2291 |
| E HELLO@SDARCH.COM.AU                          |     |      |
| <b>P</b> +61 2 4969 3631                       |     |      |

PROJECT Lovering Place

Life Property Group

Glazed Door & Window Schedule 01 PROJECT NO.

DRAWING NO. DA 700

Information contained in this document is copyright and may not be used or reproduced for any other project or purpose. Verify all dimensions and levels on site and report any discrepancies prior to the commencement of work. Drawings are to be read in conjunction with all contract documents. Use figured dimensions only. Do not scale from drawings. The accuracy of content and format for copies of drawings issued electronically cannot be guaranteed. The completion of the issue details checked and authorised section below is confirmation of the status of the drawing. The drawing shall not be used for construction unless endorsed "For Construction" and authorised for issue. P\2021\2021-111 Lovering Place House\02 Drawings\02\_b Working Files\2021-111 6A Lovering Place\_RM\_DA\_241203.pln