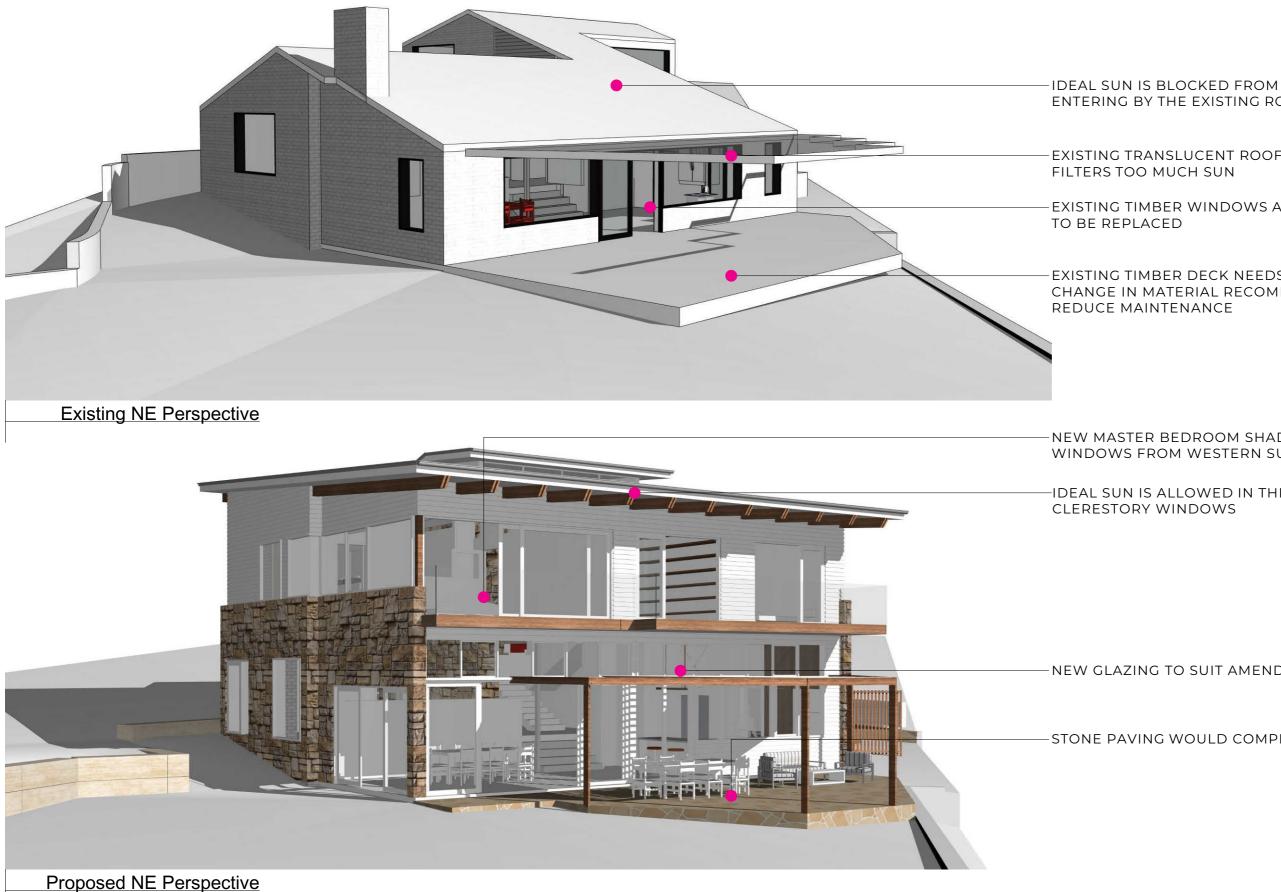

ENTERING BY THE EXISTING ROOF

EXISTING TRANSLUCENT ROOF

EXISTING TIMBER WINDOWS AND DOORS

EXISTING TIMBER DECK NEEDS REPLACEMENT CHANGE IN MATERIAL RECOMMENDED TO

NEW MASTER BEDROOM SHADES CLERESTORY WINDOWS FROM WESTERN SUN

-IDEAL SUN IS ALLOWED IN THROUGH NEW

NEW GLAZING TO SUIT AMENDED LAYOUT

STONE PAVING WOULD COMPLIMENT THE EXISTING HOME

6A Lovering Place NEWPORT NSW 2106

ISSUE NO.

# Proposed Entry Perspective

| <b>P</b> +61 2 4969 3631                                | ISSUE | DESCRIPTION | BY | СНК | DATE       | PROJECT             | DRAWING         |
|---------------------------------------------------------|-------|-------------|----|-----|------------|---------------------|-----------------|
| E HELLO@SDARCH.COM.AU                                   |       | FOR DA      | 11 | 11  | 19/11/2024 | Lovering Place      | Perspectives 02 |
|                                                         |       | FOR DA      | 12 | 12  | 20/11/2024 |                     |                 |
| A SUITE 1, LEVEL 1, 187 UNION ST, THE JUNCTION NSW 2291 |       | FOR DA      | 13 | 13  | 3/12/2024  |                     |                 |
| SDARCH.COM.AU                                           |       | FOR DA      | 14 | 14  | 4/12/2024  | CLIENT              | PROJECT NO.     |
|                                                         |       | FOR DA      | 15 | 15  | 13/03/2025 | Life Property Group | 017-026         |
|                                                         |       |             |    |     |            |                     |                 |