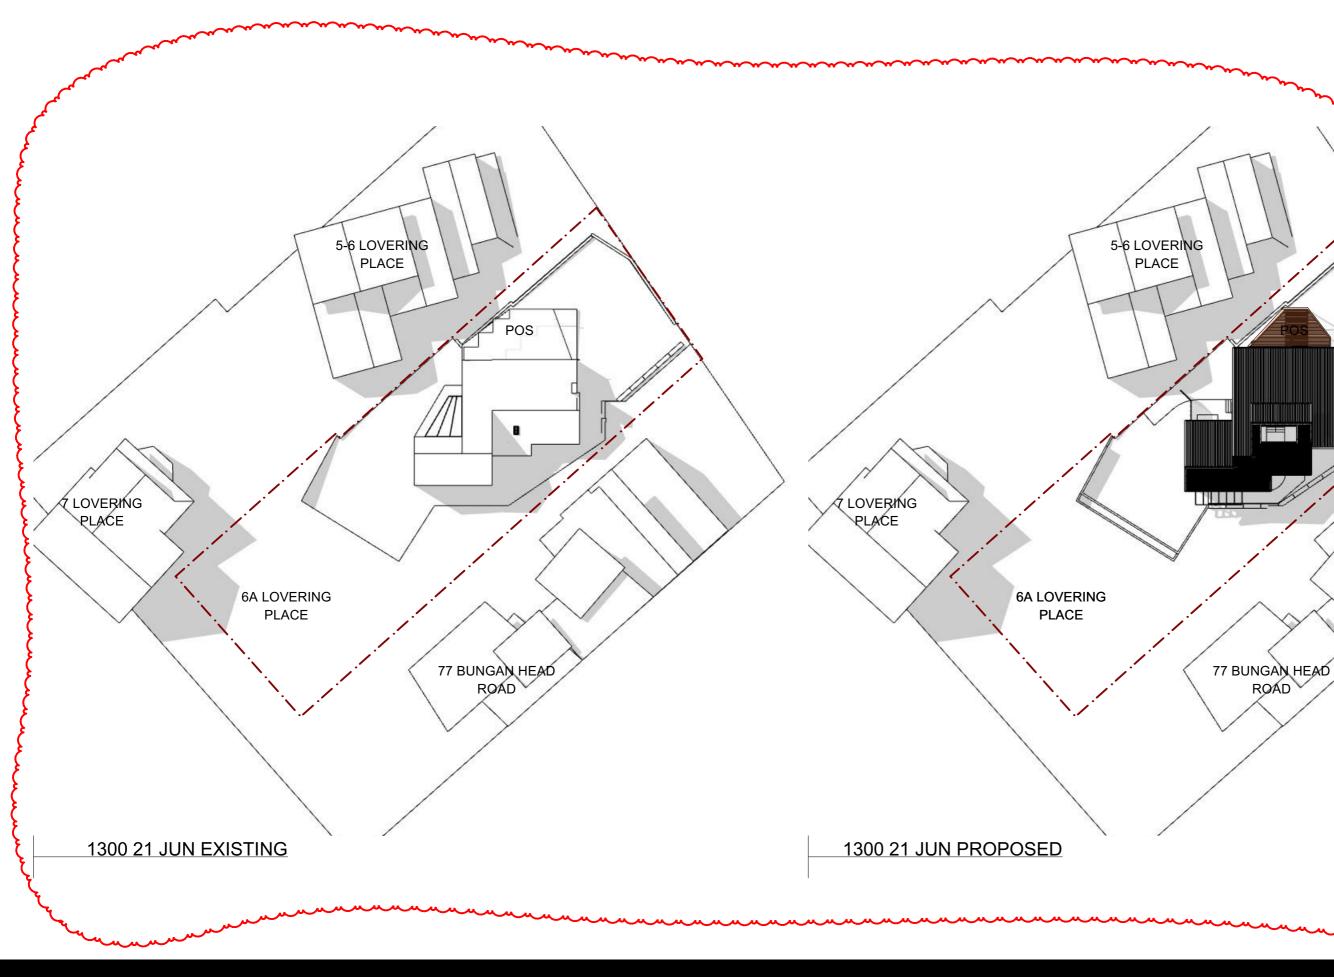

| DESCRIPTION | BY | СН |
|-------------|----|----|
| FOR DA      | 11 | 11 |
| FOR DA      | 12 | 12 |
| FOR DA      | 13 | 13 |
| FOR RFI     | 14 | 14 |
| FOR RFI     | 15 | 15 |

14/04/2025 12/06/2025

PROJECT Lovering Place

Shadow Diagrams 01

DRAWING NO. DA 500

Life Property Group

PROJECT NO.

Information contained in this document is copyright and may not be used or reproduced for any other project or purpose. Verify all dimensions and levels on site and report any discrepancies prior to the commencement of work. Drawings are to be read in conjunction with all contract documents. Use figured dimensions only. Do not scale from drawings. The accuracy of content and format for copies of drawings issued electronically cannot be guaranteed. The completion of the issue details checked and authorised section below is confirmation of the status of the drawing. The drawing shall not be used for construction unless endorsed "For Construction" and authorised for issue. 12021/2021-111 Lovering Place HouseV2D DrawingsV02\_b Working FIRES 021-011 6A Lovering Place\_TL\_INTERIOR CONCEPT.pin