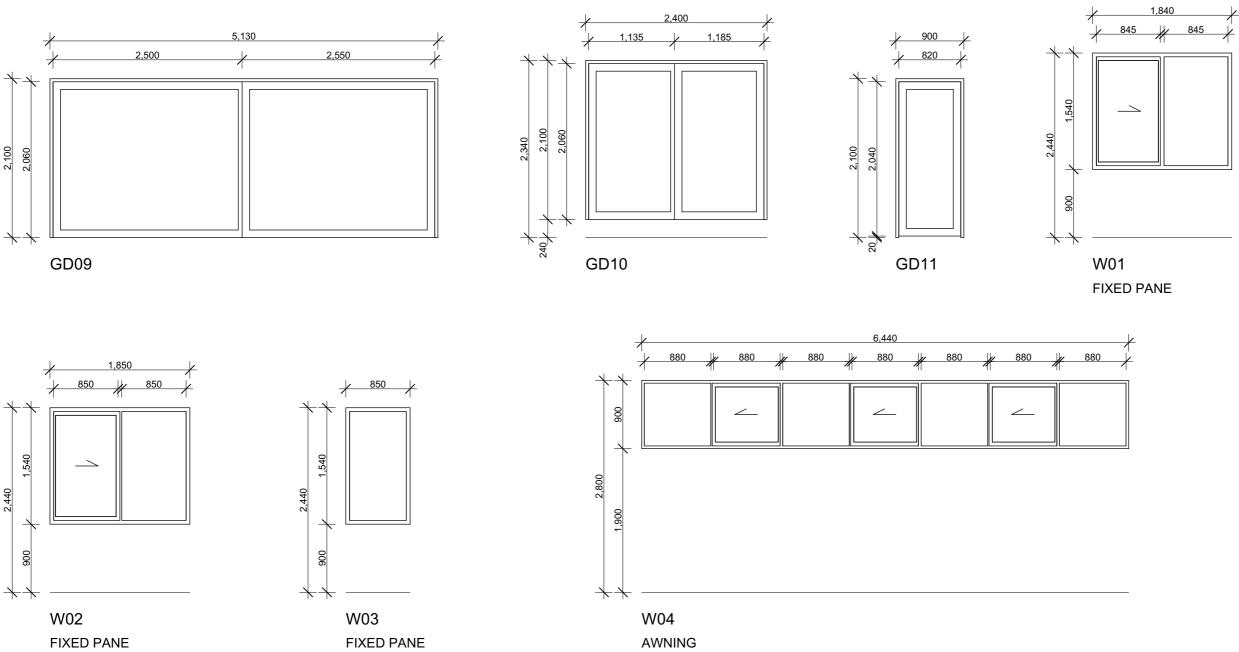

LOCATION AU DRAWING NO. DA 702

Information contained in this document is copyright and may not be used or reproduced for any other project or purpose. Verify all dimensions and levels on site and report any discrepancies prior to the commencement of work. Drawings are to be read in conjunction with all contract documents. Use figured dimensions only. Do not scale from drawings. The accuracy of content and format for copies of drawings issued electronically cannot be guaranteed. The completion of the issue details checked and authorised section below is confirmation of the status of the drawing. The drawing shall not be used for construction unless endorsed "For Construction" and authorised for issue. Pi2021/2021-111 Lovering Place HouseN2 DrawingsN2\_b Working Files12021-111 6A Lovering Place.RM\_DA\_241203.pln

SLIDING

FIXED PANE

6A Lovering Place NEWPORT NSW 2106

ISSUE NO.

| <b>P</b> +61 2 4969 3631                              |    |
|-------------------------------------------------------|----|
| E HELLO@SDARCH.COM.AU                                 |    |
| A SUITE 1, LEVEL 1, 187 UNION ST, THE JUNCTION NSW 22 | 91 |
| SDARCH.COM.AU                                         |    |