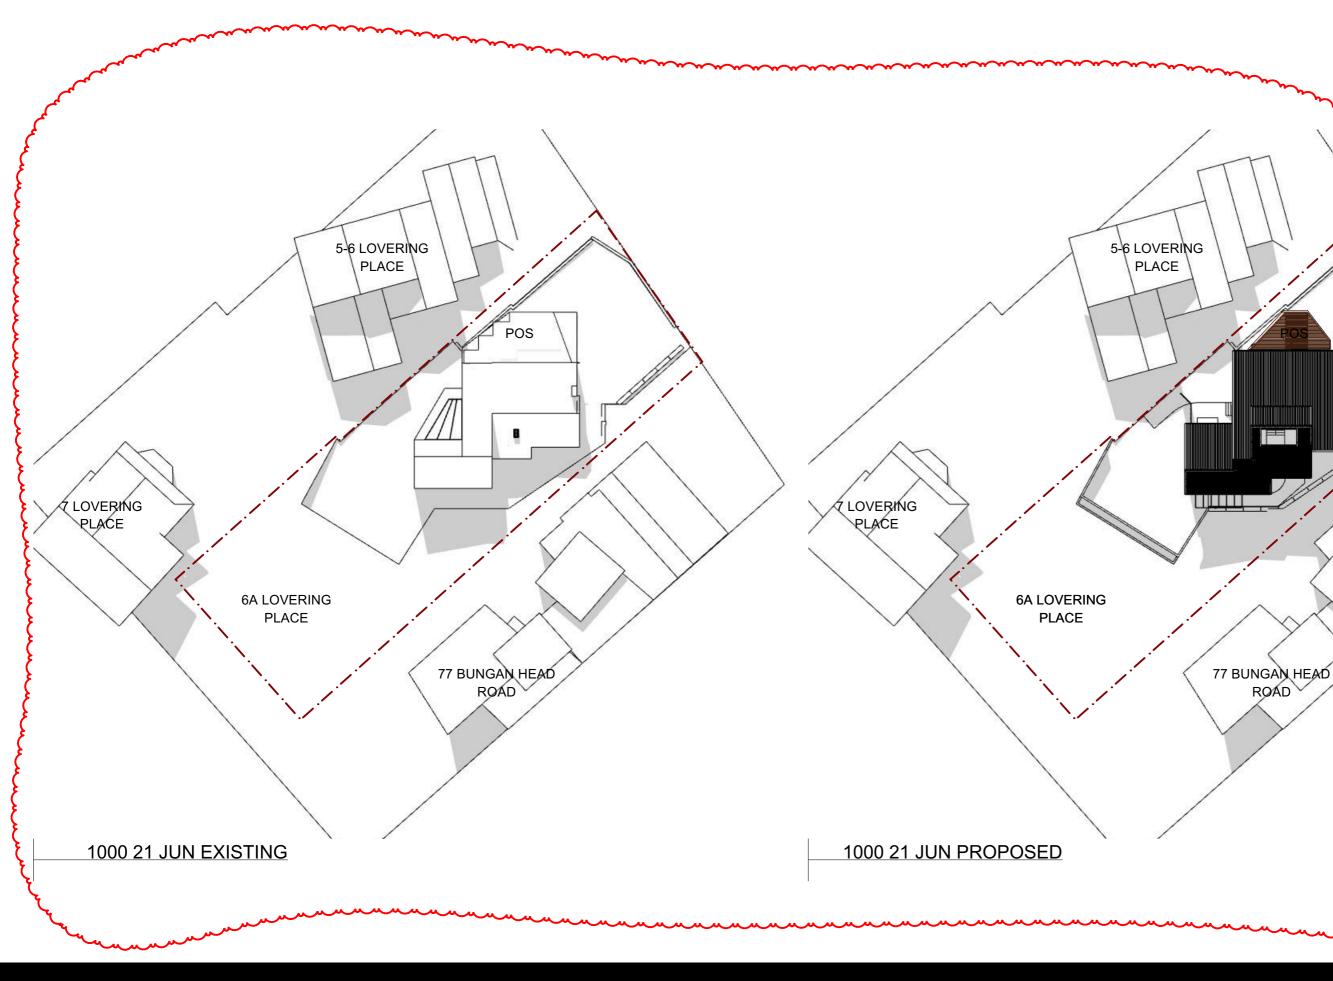

A

6A Lovering Place NEWPORT NSW 2106

ISSUE NO. SCALE

BY CHK DATE 01 01 12/06/2025 ISSUE DESCRIPTION 01 FOR RFI

PROJECT Lovering Place

Shadow Diagrams 02

DRAWING NO. ISSUE NO. SCALE DA 501

Life Property Group

PROJECT NO.

Information contained in this document is copyright and may not be used or reproduced for any other project or purpose. Verify all dimensions and levels on site and report any discrepancies prior to the commencement of work. Drawings are to be read in conjunction with all contract documents. Use figured dimensions only. Do not scale from drawings. The accuracy of content and format for copies of drawings issued electronically cannot be guaranteed. The completion of the issue details checked and authorised section below is confirmation of the status of the drawing. The drawing shall not be used for construction unless endorsed "For Construction" and authorised for issue. 12021/2021-111 Lovering Place HouseV2D DrawingsV02\_b Working FIRES 021-011 6A Lovering Place\_TL\_INTERIOR CONCEPT.pin