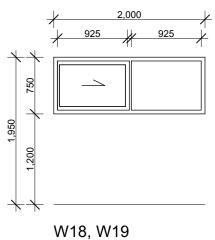

Glazed Door and Window Schedule

| SDARCH.COM.AU                                  |     |      |
|------------------------------------------------|-----|------|
| A SUITE 1, LEVEL 1, 187 UNION ST, THE JUNCTION | NSW | 2291 |
| E HELLO@SDARCH.COM.AU                          |     |      |
| <b>P</b> +61 2 4969 3631                       |     |      |

# Glazed Door and Window Schedule

| <b>P</b> +61 2 4969 3631                                |
|---------------------------------------------------------|
| E HELLO@SDARCH.COM.AU                                   |
| A SUITE 1, LEVEL 1, 187 UNION ST, THE JUNCTION NSW 2291 |
| SDARCH.COM.AU                                           |