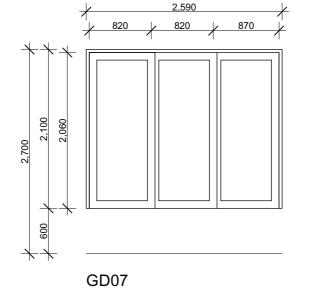

PROJECT Lovering Place

Life Property Group

Glazed Door & Window Schedule 01 PROJECT NO.

DRAWING NO. DA 700

Information contained in this document is copyright and may not be used or reproduced for any other project or purpose. Verify all dimensions and levels on site and report any discrepancies prior to the commencement of work. Drawings are to be read in conjunction with all contract documents. Use figured dimensions only. Do not scale from drawings. The accuracy of content and format for copies of drawings issued electronically cannot be guaranteed. The completion of the issue details checked and authorised section below is confirmation of the status of the drawing. The drawing shall not be used for construction unless endorsed "For Construction" and authorised for issue. P\2021\2021-111 Lovering Place House\02 Drawings\02\_b Working Files\2021-111 6A Lovering Place\_RM\_DA\_241203.pln