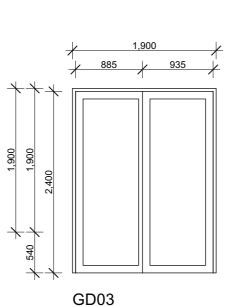

PROJECT Lovering Place

Life Property Group

Glazed Door & Window Schedule 01 PROJECT NO.

DRAWING NO. DA 700

Information contained in this document is copyright and may not be used or reproduced for any other project or purpose. Verify all dimensions and levels on site and report any discrepancies prior to the commencement of work. Drawings are to be read in conjunction with all contract documents. Use figured dimensions only. Do not scale from drawings. The accuracy of content and format for copies of drawings issued electronically cannot be guaranteed. The completion of the issue details checked and authorised section below is confirmation of the status of the drawing. The drawing shall not be used for construction unless endorsed "For Construction" and authorised for issue. P\2021\2021-111 Lovering Place House\02 Drawings\02\_b Working Files\2021-111 6A Lovering Place\_RM\_DA\_241203.pln