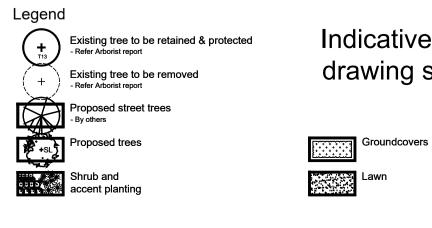

B For ApprovalA For Approval Issue Revision Description

PH RS 23.05.2022 PH RS 18.10.2021 Drawn Check Date

| egena           |                                                |
|-----------------|------------------------------------------------|
| <b>+</b><br>T13 | Existing tree to be<br>- Refer Arborist report |
|                 | Existing tree to be removed                    |

|        | Lawn                                  |
|--------|---------------------------------------|
|        | Timber edge                           |
| 4      | Exposed concrete                      |
|        | Paved driveway                        |
|        | Timber decking                        |
| 000000 | Stepping pavers<br>in gravel - Type 1 |