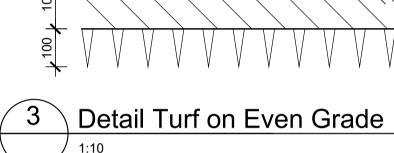

1:10

LANDSCAPE SPECIFICATION NOTES

#### MULCH

TO MASS PLANTING AREAS AND STREET TREES INSTALL 75MM THICKNESS OF GRADED PINE BARK AS SUPPLIED BY AUSTRALIAN NATIVE LANDSCAPES P/L OR APPROVED EQUIVALENT. ALL MULCH SHALL BE FREE OF VEGETATIVE REPRODUCTIVE PARTS OF WEEDS

Hardwood timber edge as specified 25mm x 100mm in long lengths

Hardwood timber stakes 50 x 50 x 400mm @ min 1200mm centres and recessed 15mm below FSL or timber edge

Refer plans for adjacent surfaces.

| CODE                                                                               | BOTANIC NAME                                                                                                                                                                                                                                                                                                               | COMMON NAME                                                                                                                                                                                                                 | MATURE<br>SIZE (H x W)<br>(m)                                                                                             | PROPOSED<br>POT SIZE                                                                            |
|------------------------------------------------------------------------------------|----------------------------------------------------------------------------------------------------------------------------------------------------------------------------------------------------------------------------------------------------------------------------------------------------------------------------|-----------------------------------------------------------------------------------------------------------------------------------------------------------------------------------------------------------------------------|---------------------------------------------------------------------------------------------------------------------------|-------------------------------------------------------------------------------------------------|
| NGS                                                                                | Nandina 'Gulf Stream'                                                                                                                                                                                                                                                                                                      | Nandina                                                                                                                                                                                                                     | 0.7                                                                                                                       | 300mm                                                                                           |
| PX                                                                                 | Philodendron 'Xanadu'                                                                                                                                                                                                                                                                                                      | Xanadu                                                                                                                                                                                                                      | 1 x 1                                                                                                                     | 300mm                                                                                           |
| PRR                                                                                | Photinia x fraseri 'Red Robin'                                                                                                                                                                                                                                                                                             | Photinia Red Robin                                                                                                                                                                                                          | 3 x 2                                                                                                                     | 300mm                                                                                           |
| PGP                                                                                | Pittosporum 'Green Pillar'                                                                                                                                                                                                                                                                                                 | Green Pillar                                                                                                                                                                                                                | 3 x 3                                                                                                                     | 300mm                                                                                           |
| PMM                                                                                | Pittosporum tobira 'Miss Muffet'                                                                                                                                                                                                                                                                                           | Dwarf Pittosporum                                                                                                                                                                                                           | 1 x 1                                                                                                                     | 300mm                                                                                           |
| ROP                                                                                | Rhaphiolepis 'Oriental Pearl'                                                                                                                                                                                                                                                                                              | Oriental Pearl                                                                                                                                                                                                              | 1 x 1                                                                                                                     | 300mm                                                                                           |
| SaS                                                                                | Syzygium australe 'Select'                                                                                                                                                                                                                                                                                                 | Lilly Pilly                                                                                                                                                                                                                 | 3x2                                                                                                                       | 300mm                                                                                           |
| SaTT                                                                               | Syzygium australe 'Tiny Trev'                                                                                                                                                                                                                                                                                              | Dwarf Lilly Pilly                                                                                                                                                                                                           | 0.7                                                                                                                       | 300mm                                                                                           |
| SC                                                                                 | Syzygium 'Cascade'                                                                                                                                                                                                                                                                                                         | Weeping 'Cascade' Lilly Pill                                                                                                                                                                                                | 0.7                                                                                                                       | 300mm                                                                                           |
| TJ                                                                                 | Tibouchina 'Jules'                                                                                                                                                                                                                                                                                                         | Glory Bush                                                                                                                                                                                                                  | 1m                                                                                                                        | 300mm                                                                                           |
| VE                                                                                 | Viburnum 'Emerald Lustre'                                                                                                                                                                                                                                                                                                  | Emerald Lustre                                                                                                                                                                                                              | 4 x 4                                                                                                                     | 300mm                                                                                           |
| WWG                                                                                | Westringia 'Wynyabbie Gem'                                                                                                                                                                                                                                                                                                 | Wynyabbie Rosemary                                                                                                                                                                                                          | 1                                                                                                                         | 300mm                                                                                           |
| ACCENT                                                                             | PLANTS                                                                                                                                                                                                                                                                                                                     |                                                                                                                                                                                                                             |                                                                                                                           |                                                                                                 |
| Aim                                                                                | Alcantarea imperialis                                                                                                                                                                                                                                                                                                      |                                                                                                                                                                                                                             | 1.5 x 1.5                                                                                                                 | 300mm                                                                                           |
| Alc                                                                                | Alpinia caerulea                                                                                                                                                                                                                                                                                                           | Native Ginger                                                                                                                                                                                                               | 2                                                                                                                         | 300mm                                                                                           |
| Ael                                                                                | Aspidistra elatior                                                                                                                                                                                                                                                                                                         | Cast Iron Plans                                                                                                                                                                                                             | 1                                                                                                                         | 300mm                                                                                           |
| CBS                                                                                | Cordyline 'Burgundy Spire'                                                                                                                                                                                                                                                                                                 |                                                                                                                                                                                                                             | 1 x 1                                                                                                                     | 300mm                                                                                           |
| Cs                                                                                 | Cordyline stricta                                                                                                                                                                                                                                                                                                          | Cordyline                                                                                                                                                                                                                   | 3                                                                                                                         | 300mm                                                                                           |
| Ср                                                                                 | Crinum pendunculatum                                                                                                                                                                                                                                                                                                       | Swamp Lily                                                                                                                                                                                                                  | 600mm                                                                                                                     | 300mm                                                                                           |
| De                                                                                 | Doryanthes excelsa                                                                                                                                                                                                                                                                                                         | Gymea Lily                                                                                                                                                                                                                  | 3                                                                                                                         | 300mm                                                                                           |
| Px                                                                                 | Philodendron 'Xanadu'                                                                                                                                                                                                                                                                                                      |                                                                                                                                                                                                                             | 1 x 0.8                                                                                                                   | 300mm                                                                                           |
| PBB                                                                                | Phormium 'Bronze Baby'                                                                                                                                                                                                                                                                                                     | Bronze NZ Flax                                                                                                                                                                                                              | 0.7                                                                                                                       | 300mm                                                                                           |
| PYW                                                                                | Phormium 'Yellow Wave'                                                                                                                                                                                                                                                                                                     | Yellow Wave NZ Flax                                                                                                                                                                                                         | 1                                                                                                                         | 300mm                                                                                           |
| Rhu                                                                                | Raphis humilis                                                                                                                                                                                                                                                                                                             |                                                                                                                                                                                                                             | ,                                                                                                                         | 300mm                                                                                           |
| Re                                                                                 | Rhapis excelsa                                                                                                                                                                                                                                                                                                             |                                                                                                                                                                                                                             | 1.5 x 1                                                                                                                   | 300mm                                                                                           |
| Sre                                                                                | Strelitzia reginae                                                                                                                                                                                                                                                                                                         | Bird Of Paradise                                                                                                                                                                                                            | 1.2                                                                                                                       | 300mm                                                                                           |
| Sju                                                                                | Strelitzia juncea                                                                                                                                                                                                                                                                                                          | Narrow Leaved Bird Of Para                                                                                                                                                                                                  |                                                                                                                           | 300mm                                                                                           |
|                                                                                    | SES / GROUNDCOVERS / CLIMBERS                                                                                                                                                                                                                                                                                              | Aconorthuo                                                                                                                                                                                                                  |                                                                                                                           | 140mm                                                                                           |
| Ao                                                                                 | Agapanthus orientalis                                                                                                                                                                                                                                                                                                      | Agapanthus                                                                                                                                                                                                                  | 4                                                                                                                         | 140mm                                                                                           |
| Aau                                                                                | Asplenium australasicum                                                                                                                                                                                                                                                                                                    | Bird's Nest Fern                                                                                                                                                                                                            | 1                                                                                                                         | 140mm                                                                                           |
| Cg                                                                                 | Carpobrotus glaucascens                                                                                                                                                                                                                                                                                                    | Pig Face                                                                                                                                                                                                                    | 0.2                                                                                                                       | 140mm                                                                                           |
| Cm                                                                                 | Clivea miniata                                                                                                                                                                                                                                                                                                             | Kaffir Lily<br>Broozo Elox Lily                                                                                                                                                                                             | 0.45                                                                                                                      | 140mm                                                                                           |
| DB                                                                                 | Dianella 'Breeze'                                                                                                                                                                                                                                                                                                          | Breeze Flax Lily                                                                                                                                                                                                            | 0.7                                                                                                                       | 140mm                                                                                           |
| Dg                                                                                 | Dietes grandiflora                                                                                                                                                                                                                                                                                                         | Wild Iris                                                                                                                                                                                                                   | 0.7                                                                                                                       | 140mm                                                                                           |
| Gs                                                                                 | Gazania sp.                                                                                                                                                                                                                                                                                                                | Gazania                                                                                                                                                                                                                     | 0.2                                                                                                                       | 140mm                                                                                           |
|                                                                                    | Gazania x hybrida                                                                                                                                                                                                                                                                                                          | Gazania                                                                                                                                                                                                                     | 0.2                                                                                                                       | 140mm                                                                                           |
| Gh                                                                                 | Crowillos posrindo (Devis) Mantle!                                                                                                                                                                                                                                                                                         |                                                                                                                                                                                                                             | 200mm                                                                                                                     | 140mm                                                                                           |
| GpRM                                                                               | Grevillea poorinda 'Royal Mantle'                                                                                                                                                                                                                                                                                          | Prostrate Grevillea                                                                                                                                                                                                         |                                                                                                                           |                                                                                                 |
| GpRM<br>Hs                                                                         | Hardenbergia 'Meema'                                                                                                                                                                                                                                                                                                       | Golden Guinea Vine                                                                                                                                                                                                          | 0.3 x 2.5                                                                                                                 | 140mm                                                                                           |
| GpRM<br>Hs<br>Hsc                                                                  | Hardenbergia 'Meema'<br>Hibbertia scandens                                                                                                                                                                                                                                                                                 | Golden Guinea Vine<br>Knobby Club Rush                                                                                                                                                                                      | 0.3 x 2.5<br>1 x 1.5                                                                                                      | 140mm                                                                                           |
| GpRM<br>Hs<br>Hsc<br>Jpo                                                           | Hardenbergia 'Meema'<br>Hibbertia scandens<br>Jasminum polyanthum                                                                                                                                                                                                                                                          | Golden Guinea Vine<br>Knobby Club Rush<br>Pink Jasmine                                                                                                                                                                      | 0.3 x 2.5<br>1 x 1.5<br>to 3m                                                                                             | 140mm<br>140mm                                                                                  |
| GpRM<br>Hs<br>Hsc<br>Jpo<br>LJR                                                    | Hardenbergia 'Meema'<br>Hibbertia scandens<br>Jasminum polyanthum<br>Liriope muscari 'Just Right'                                                                                                                                                                                                                          | Golden Guinea Vine<br>Knobby Club Rush<br>Pink Jasmine<br>Turf Lily                                                                                                                                                         | 0.3 x 2.5<br>1 x 1.5<br>to 3m<br>0.5                                                                                      | 140mm<br>140mm<br>140mm                                                                         |
| GpRM<br>Hs<br>Hsc<br>Jpo<br>LJR<br>U                                               | Hardenbergia 'Meema'<br>Hibbertia scandens<br>Jasminum polyanthum<br>Liriope muscari 'Just Right'<br>Lomandra longifolia                                                                                                                                                                                                   | Golden Guinea Vine<br>Knobby Club Rush<br>Pink Jasmine<br>Turf Lily<br>Mat Rush                                                                                                                                             | 0.3 x 2.5<br>1 x 1.5<br>to 3m<br>0.5<br>1.5                                                                               | 140mm<br>140mm<br>140mm<br>140mm                                                                |
| GpRM<br>Hs<br>Jpo<br>LJR<br>U<br>LT                                                | Hardenbergia 'Meema'<br>Hibbertia scandens<br>Jasminum polyanthum<br>Liriope muscari 'Just Right'<br>Lomandra longifolia<br>Lomandra longifolia 'Tanika'                                                                                                                                                                   | Golden Guinea Vine<br>Knobby Club Rush<br>Pink Jasmine<br>Turf Lily<br>Mat Rush<br>Tanika Mat Rush                                                                                                                          | 0.3 x 2.5<br>1 x 1.5<br>to 3m<br>0.5<br>1.5<br>0.6 x 0.65                                                                 | 140mm<br>140mm<br>140mm<br>140mm<br>140mm                                                       |
| GpRM<br>Hs<br>Hsc<br>Jpo<br>LJR<br>LJR<br>LT<br>MY                                 | Hardenbergia 'Meema'<br>Hibbertia scandens<br>Jasminum polyanthum<br>Liriope muscari 'Just Right'<br>Lomandra longifolia<br>Lomandra longifolia 'Tanika'<br>Myoporum 'Yareena'                                                                                                                                             | Golden Guinea Vine<br>Knobby Club Rush<br>Pink Jasmine<br>Turf Lily<br>Mat Rush<br>Tanika Mat Rush<br>Native Violet                                                                                                         | 0.3 x 2.5<br>1 x 1.5<br>to 3m<br>0.5<br>1.5<br>0.6 x 0.65<br>0.15 x 1                                                     | 140mm<br>140mm<br>140mm<br>140mm<br>140mm<br>140mm                                              |
| GpRM<br>Hs<br>Hsc<br>Jpo<br>LJR<br>LJR<br>LJ<br>LT<br>MY<br>Ppa                    | Hardenbergia 'Meema'<br>Hibbertia scandens<br>Jasminum polyanthum<br>Liriope muscari 'Just Right'<br>Lomandra longifolia<br>Lomandra longifolia 'Tanika'<br>Myoporum 'Yareena'<br>Pandorea pandorana                                                                                                                       | Golden Guinea Vine<br>Knobby Club Rush<br>Pink Jasmine<br>Turf Lily<br>Mat Rush<br>Tanika Mat Rush<br>Native Violet<br>Wonga Wonga Vine                                                                                     | 0.3 x 2.5<br>1 x 1.5<br>to 3m<br>0.5<br>1.5<br>0.6 x 0.65<br>0.15 x 1<br>to 6m                                            | 140mm<br>140mm<br>140mm<br>140mm<br>140mm<br>140mm<br>140mm                                     |
| GpRM<br>Hs<br>Hsc<br>Jpo<br>LJR<br>U<br>LT<br>MY<br>Ppa<br>PaPL                    | Hardenbergia 'Meema'<br>Hibbertia scandens<br>Jasminum polyanthum<br>Liriope muscari 'Just Right'<br>Lomandra longifolia<br>Lomandra longifolia 'Tanika'<br>Myoporum 'Yareena'<br>Pandorea pandorana<br>Pennisetum alpecuroides 'Purple Lea'                                                                               | Golden Guinea Vine<br>Knobby Club Rush<br>Pink Jasmine<br>Turf Lily<br>Mat Rush<br>Tanika Mat Rush<br>Native Violet<br>Wonga Wonga Vine<br>Purple Lea Swamp Foxtail                                                         | 0.3 x 2.5<br>1 x 1.5<br>to 3m<br>0.5<br>1.5<br>0.6 x 0.65<br>0.15 x 1<br>to 6m<br>0.9 x 0.9                               | 140mm<br>140mm<br>140mm<br>140mm<br>140mm<br>140mm<br>140mm<br>140mm                            |
| GpRM<br>Hs<br>Jpo<br>LJR<br>U<br>LT<br>MY<br>Ppa<br>PaPL<br>Pl                     | Hardenbergia 'Meema'<br>Hibbertia scandens<br>Jasminum polyanthum<br>Liriope muscari 'Just Right'<br>Lomandra longifolia<br>Lomandra longifolia 'Tanika'<br>Myoporum 'Yareena'<br>Pandorea pandorana<br>Pennisetum alpecuroides 'Purple Lea'<br>Poa labillardieri                                                          | Golden Guinea Vine<br>Knobby Club Rush<br>Pink Jasmine<br>Turf Lily<br>Mat Rush<br>Tanika Mat Rush<br>Native Violet<br>Wonga Wonga Vine<br>Purple Lea Swamp Foxtail<br>Tussock Grass                                        | 0.3 x 2.5<br>1 x 1.5<br>to 3m<br>0.5<br>1.5<br>0.6 x 0.65<br>0.15 x 1<br>to 6m<br>0.9 x 0.9<br>0.8 x 0.5m                 | 140mm<br>140mm<br>140mm<br>140mm<br>140mm<br>140mm<br>140mm<br>140mm<br>140mm                   |
| GpRM<br>Hs<br>Jpo<br>LJR<br>U<br>LT<br>MY<br>Ppa<br>PaPL<br>PI<br>SaM              | Hardenbergia 'Meema'<br>Hibbertia scandens<br>Jasminum polyanthum<br>Liriope muscari 'Just Right'<br>Lomandra longifolia<br>Lomandra longifolia 'Tanika'<br>Myoporum 'Yareena'<br>Pandorea pandorana<br>Pennisetum alpecuroides 'Purple Lea'<br>Poa labillardieri<br>Scaevola aemula 'Mauve Clusters'                      | Golden Guinea Vine<br>Knobby Club Rush<br>Pink Jasmine<br>Turf Lily<br>Mat Rush<br>Tanika Mat Rush<br>Native Violet<br>Wonga Wonga Vine<br>Purple Lea Swamp Foxtail<br>Tussock Grass<br>Purple Fan Flower                   | 0.3 x 2.5<br>1 x 1.5<br>to 3m<br>0.5<br>1.5<br>0.6 x 0.65<br>0.15 x 1<br>to 6m<br>0.9 x 0.9<br>0.8 x 0.5m<br>0.3          | 140mm<br>140mm<br>140mm<br>140mm<br>140mm<br>140mm<br>140mm<br>140mm<br>140mm<br>140mm          |
| GpRM<br>Hs<br>Hsc<br>Jpo<br>LJR<br>L<br>T<br>MY<br>Ppa<br>PaPL<br>Pl<br>SaM<br>Tau | Hardenbergia 'Meema'<br>Hibbertia scandens<br>Jasminum polyanthum<br>Liriope muscari 'Just Right'<br>Lomandra longifolia<br>Lomandra longifolia 'Tanika'<br>Myoporum 'Yareena'<br>Pandorea pandorana<br>Pennisetum alpecuroides 'Purple Lea'<br>Poa labillardieri<br>Scaevola aemula 'Mauve Clusters'<br>Themeda australis | Golden Guinea Vine<br>Knobby Club Rush<br>Pink Jasmine<br>Turf Lily<br>Mat Rush<br>Tanika Mat Rush<br>Native Violet<br>Wonga Wonga Vine<br>Purple Lea Swamp Foxtail<br>Tussock Grass<br>Purple Fan Flower<br>Kangaroo Grass | 0.3 x 2.5<br>1 x 1.5<br>to 3m<br>0.5<br>1.5<br>0.6 x 0.65<br>0.15 x 1<br>to 6m<br>0.9 x 0.9<br>0.8 x 0.5m<br>0.3<br>500mm | 140mm<br>140mm<br>140mm<br>140mm<br>140mm<br>140mm<br>140mm<br>140mm<br>140mm<br>140mm<br>140mm |
| GpRM<br>Hs<br>Jpo<br>LJR<br>U<br>LT<br>MY<br>Ppa<br>PaPL<br>PI<br>SaM              | Hardenbergia 'Meema'<br>Hibbertia scandens<br>Jasminum polyanthum<br>Liriope muscari 'Just Right'<br>Lomandra longifolia<br>Lomandra longifolia 'Tanika'<br>Myoporum 'Yareena'<br>Pandorea pandorana<br>Pennisetum alpecuroides 'Purple Lea'<br>Poa labillardieri<br>Scaevola aemula 'Mauve Clusters'                      | Golden Guinea Vine<br>Knobby Club Rush<br>Pink Jasmine<br>Turf Lily<br>Mat Rush<br>Tanika Mat Rush<br>Native Violet<br>Wonga Wonga Vine<br>Purple Lea Swamp Foxtail<br>Tussock Grass<br>Purple Fan Flower                   | 0.3 x 2.5<br>1 x 1.5<br>to 3m<br>0.5<br>1.5<br>0.6 x 0.65<br>0.15 x 1<br>to 6m<br>0.9 x 0.9<br>0.8 x 0.5m<br>0.3          | 140mm<br>140mm<br>140mm<br>140mm<br>140mm<br>140mm<br>140mm<br>140mm<br>140mm<br>140mm          |