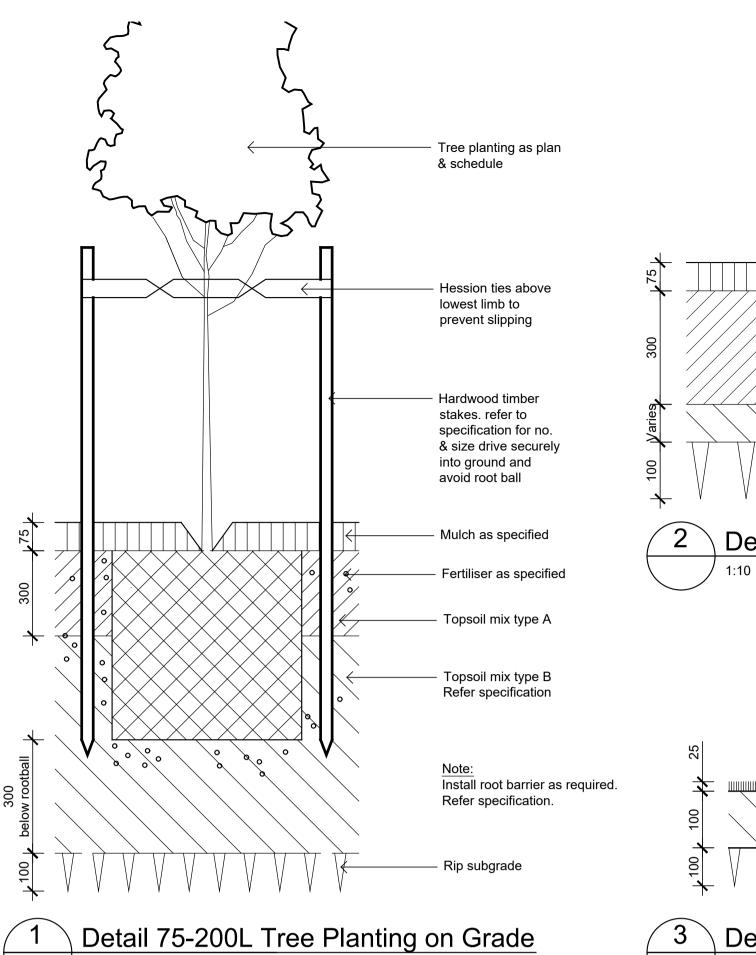

1:10

LANDSCAPE SPECIFICATION NOTES

ALLOW TWO AGRIFORM SLOW RELEASE PELLETS PER 5-25 LITRE PLANT AND ONE PER 150MM PLANT. ALL FERTILISER IS TO BE APPLIED IN ACCORDANCE WITH THE MANUFACTURERS INSTRUCTIONS.

#### MULCH

TO MASS PLANTING AREAS AND STREET TREES INSTALL 75MM THICKNESS OF GRADED PINE BARK AS SUPPLIED BY AUSTRALIAN NATIVE LANDSCAPES P/L OR APPROVED EQUIVALENT. ALL MULCH SHALL BE FREE OF VEGETATIVE REPRODUCTIVE PARTS OF WEEDS