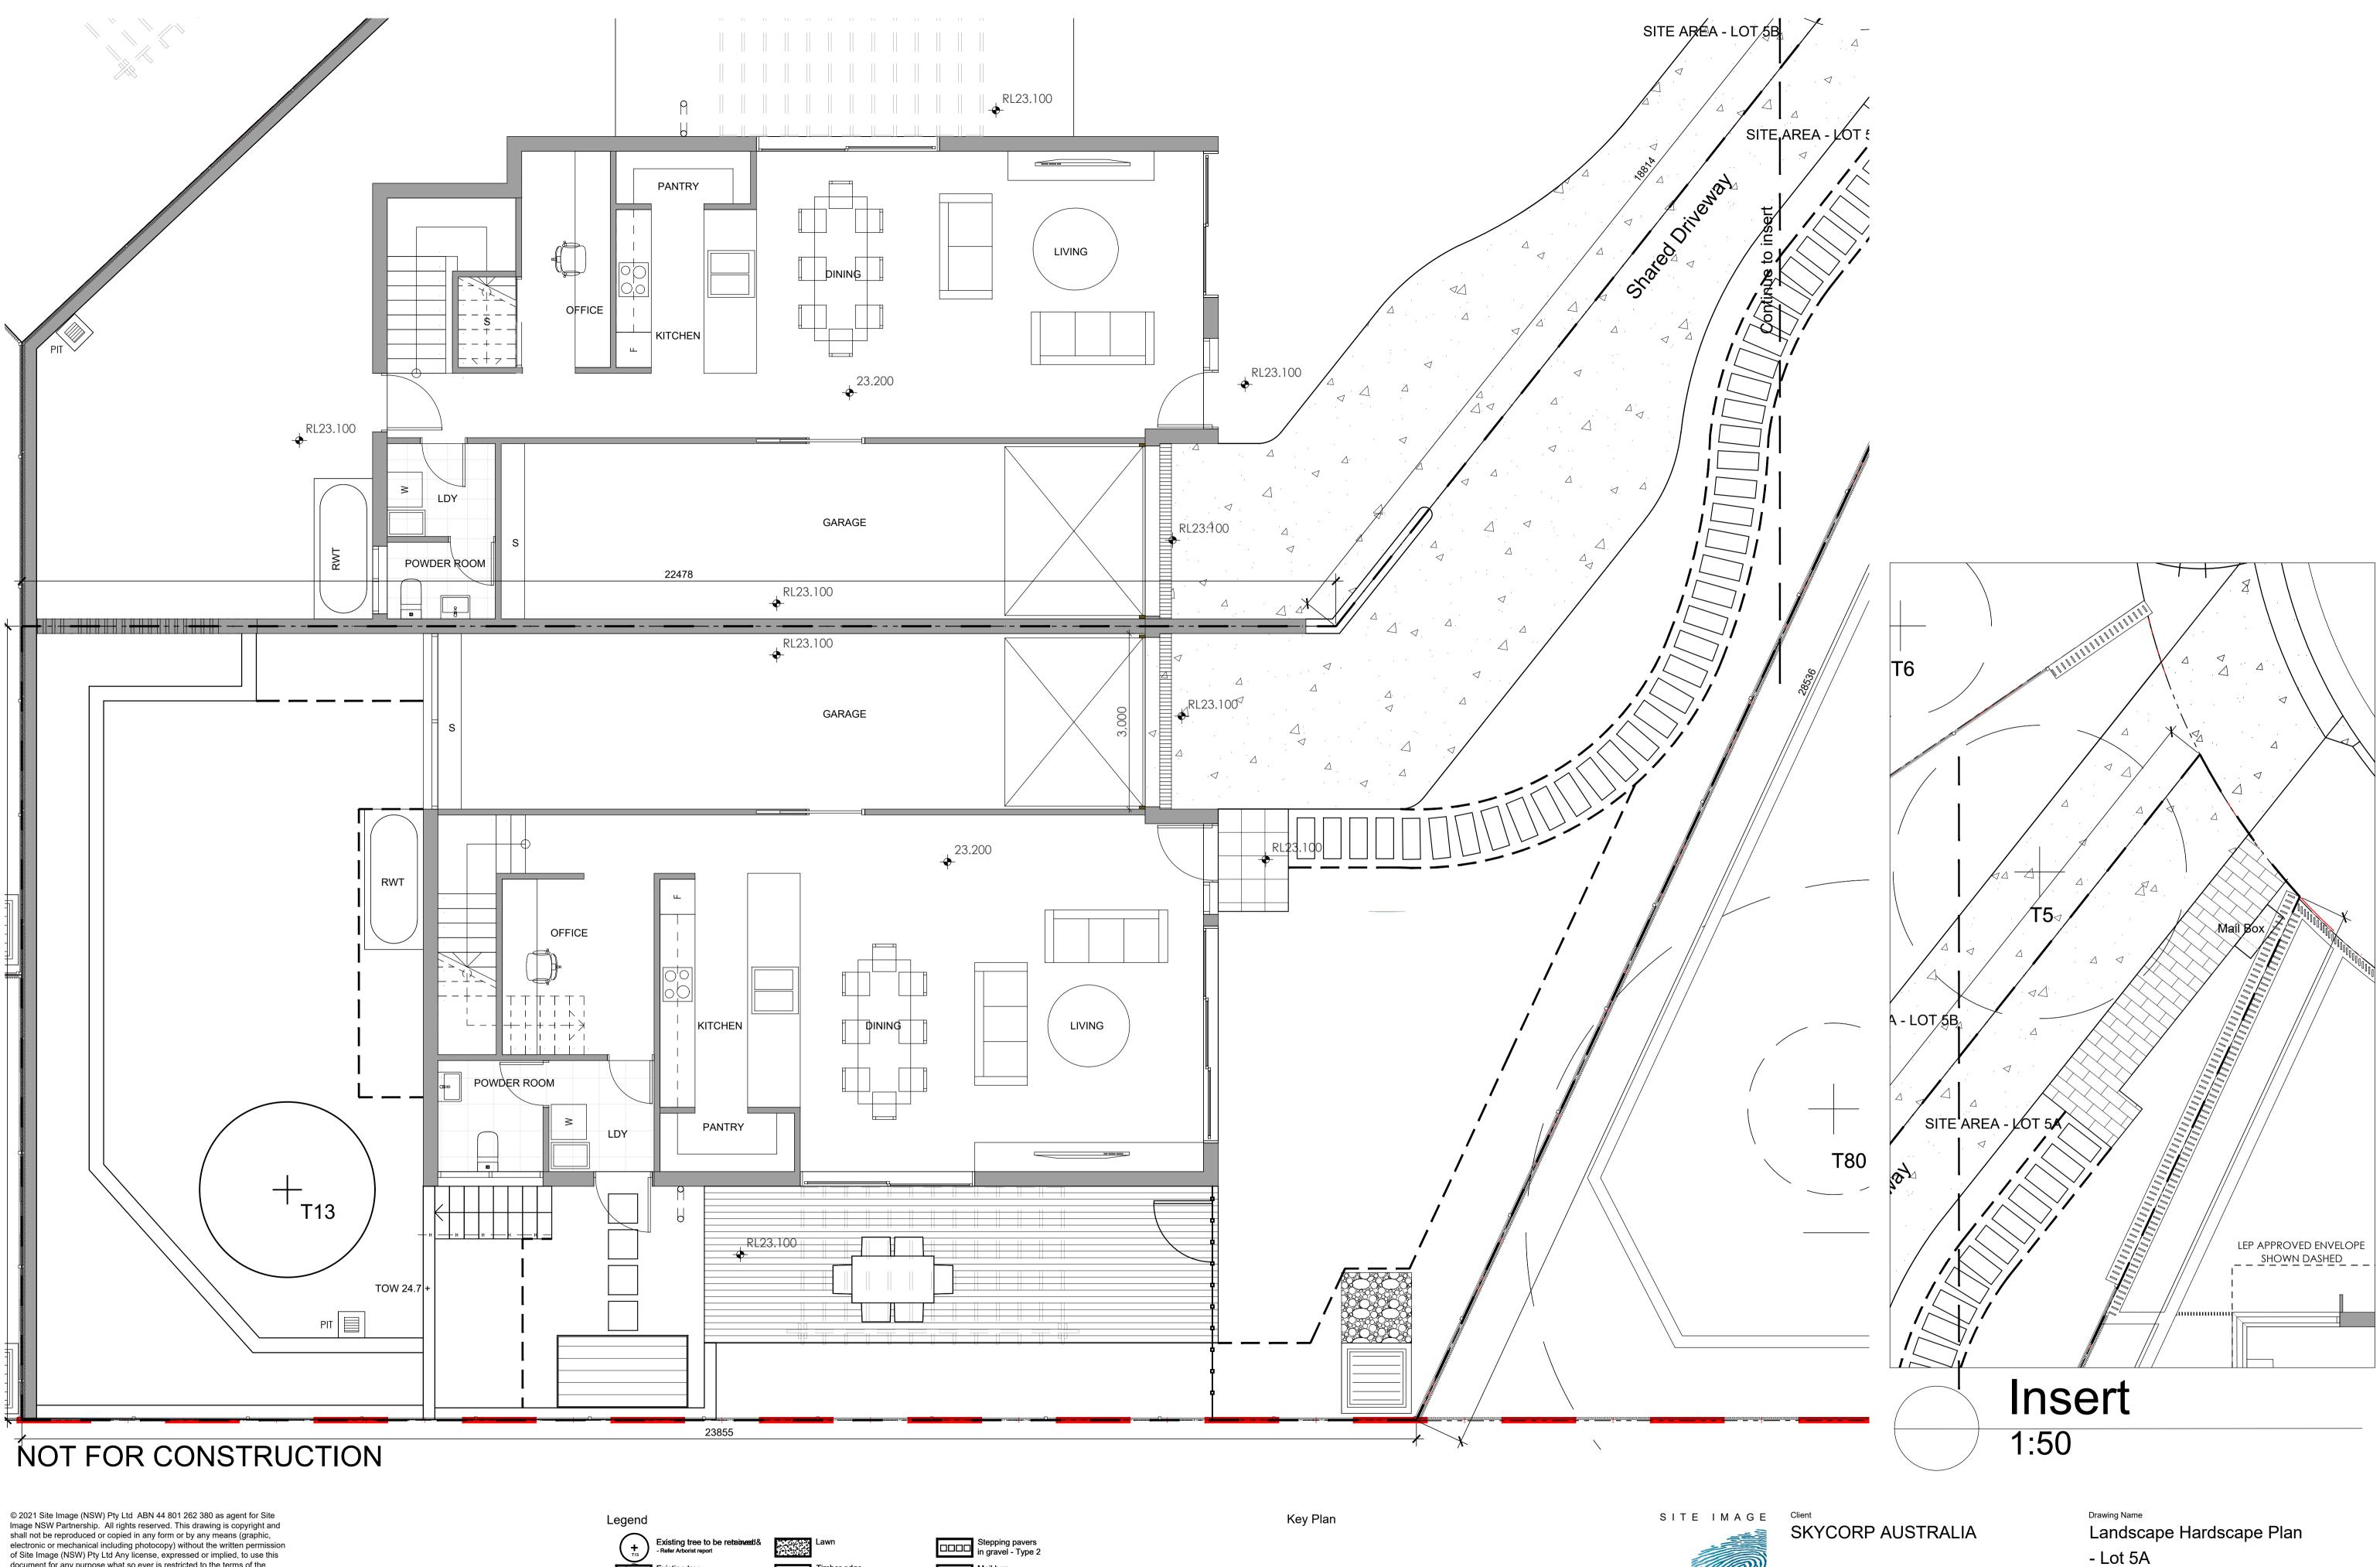

## SKYCORP AUSTRALIA

Project Proposed Dwellings 10 Fern Creek Road Warriewood

Drawing Name Landscape Plan - Lot 5A

## DEVELOPMENT APPLICATION

<sup>Scale</sup> 1:50 @ A1 Job Number SS21-4780

1.5 2 2.5m 0.5 Drawing Number

Issue 104 B

of Site Image (NSW) Pty Ltd Any license, expressed or implied, to use this document for any purpose what so ever is restricted to the terms of the written agreement between Site Image (NSW) Pty Ltd and the instructing party.

B For ApprovalA For Approval Issue Revision Description

PH RS 23.05.2022 PH RS 18.10.2021 Drawn Check Date

| egena           |                                                |
|-----------------|------------------------------------------------|
| <b>+</b><br>T13 | Existing tree to be<br>- Refer Arborist report |
|                 | Existing tree to be removed                    |

|        | Lawn                                  |
|--------|---------------------------------------|
|        | Timber edge                           |
| 4      | Exposed concrete                      |
|        | Paved driveway                        |
|        | Timber decking                        |
| 000000 | Stepping pavers<br>in gravel - Type 1 |