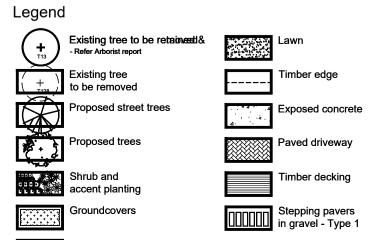

B For ApprovalA For Approval Issue Revision Description

PH RS 23.05.2022 PH RS 18.10.2021 Drawn Check Date

| egena           |                                                |
|-----------------|------------------------------------------------|
| <b>+</b><br>T13 | Existing tree to be<br>- Refer Arborist report |
|                 | Existing tree to be removed                    |

|        | Lawn                                  |
|--------|---------------------------------------|
|        | Timber edge                           |
| 4      | Exposed concrete                      |
|        | Paved driveway                        |
|        | Timber decking                        |
| 000000 | Stepping pavers<br>in gravel - Type 1 |