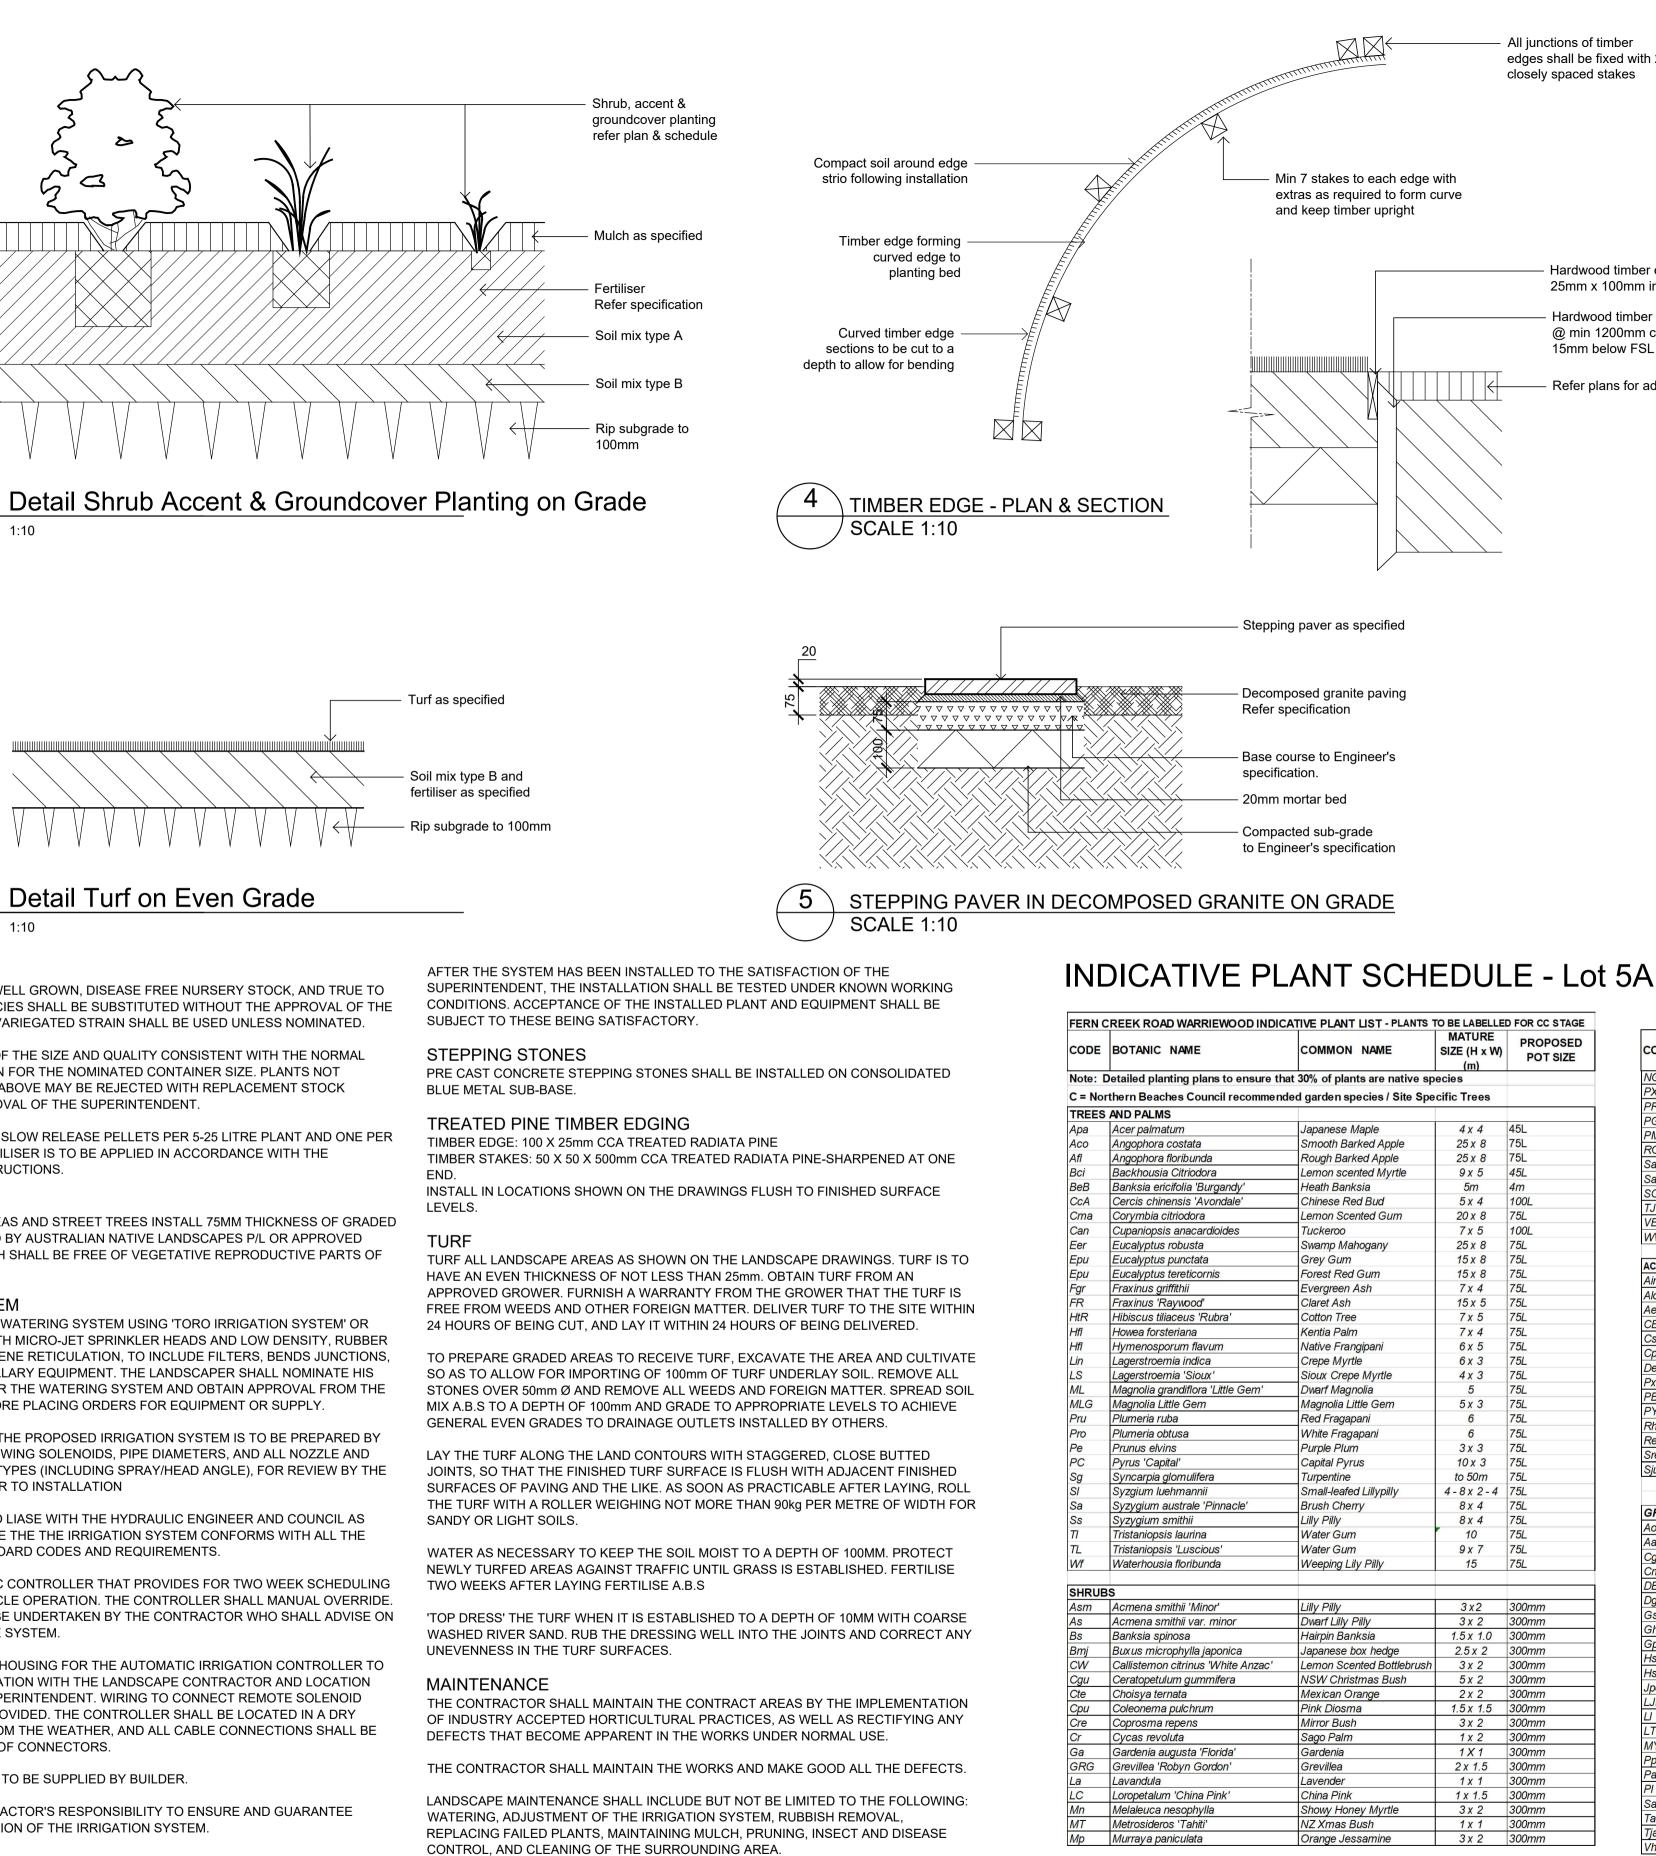

Hardwood timber edge as specified 25mm x 100mm in long lengths

Hardwood timber stakes 50 x 50 x 400mm @ min 1200mm centres and recessed 15mm below FSL or timber edge

Refer plans for adjacent surfaces.

| CODE                                                                               | BOTANIC NAME                                                                                                                                                                                                                                                                                                               | COMMON NAME                                                                                                                                                                                                                 | MATURE<br>SIZE (H x W)<br>(m)                                                                                             | PROPOSED<br>POT SIZE                                                                            |
|------------------------------------------------------------------------------------|----------------------------------------------------------------------------------------------------------------------------------------------------------------------------------------------------------------------------------------------------------------------------------------------------------------------------|-----------------------------------------------------------------------------------------------------------------------------------------------------------------------------------------------------------------------------|---------------------------------------------------------------------------------------------------------------------------|-------------------------------------------------------------------------------------------------|
| NGS                                                                                | Nandina 'Gulf Stream'                                                                                                                                                                                                                                                                                                      | Nandina                                                                                                                                                                                                                     | 0.7                                                                                                                       | 300mm                                                                                           |
| PX                                                                                 | Philodendron 'Xanadu'                                                                                                                                                                                                                                                                                                      | Xanadu                                                                                                                                                                                                                      | 1 x 1                                                                                                                     | 300mm                                                                                           |
| PRR                                                                                | Photinia x fraseri 'Red Robin'                                                                                                                                                                                                                                                                                             | Photinia Red Robin                                                                                                                                                                                                          | 3 x 2                                                                                                                     | 300mm                                                                                           |
| PGP                                                                                | Pittosporum 'Green Pillar'                                                                                                                                                                                                                                                                                                 | Green Pillar                                                                                                                                                                                                                | 3 x 3                                                                                                                     | 300mm                                                                                           |
| PMM                                                                                | Pittosporum tobira 'Miss Muffet'                                                                                                                                                                                                                                                                                           | Dwarf Pittosporum                                                                                                                                                                                                           | 1 x 1                                                                                                                     | 300mm                                                                                           |
| ROP                                                                                | Rhaphiolepis 'Oriental Pearl'                                                                                                                                                                                                                                                                                              | Oriental Pearl                                                                                                                                                                                                              | 1 x 1                                                                                                                     | 300mm                                                                                           |
| SaS                                                                                | Syzygium australe 'Select'                                                                                                                                                                                                                                                                                                 | Lilly Pilly                                                                                                                                                                                                                 | 3x2                                                                                                                       | 300mm                                                                                           |
| SaTT                                                                               | Syzygium australe 'Tiny Trev'                                                                                                                                                                                                                                                                                              | Dwarf Lilly Pilly                                                                                                                                                                                                           | 0.7                                                                                                                       | 300mm                                                                                           |
| SC                                                                                 | Syzygium 'Cascade'                                                                                                                                                                                                                                                                                                         | Weeping 'Cascade' Lilly Pill                                                                                                                                                                                                | 0.7                                                                                                                       | 300mm                                                                                           |
| TJ                                                                                 | Tibouchina 'Jules'                                                                                                                                                                                                                                                                                                         | Glory Bush                                                                                                                                                                                                                  | 1m                                                                                                                        | 300mm                                                                                           |
| VE                                                                                 | Viburnum 'Emerald Lustre'                                                                                                                                                                                                                                                                                                  | Emerald Lustre                                                                                                                                                                                                              | 4 x 4                                                                                                                     | 300mm                                                                                           |
| WWG                                                                                | Westringia 'Wynyabbie Gem'                                                                                                                                                                                                                                                                                                 | Wynyabbie Rosemary                                                                                                                                                                                                          | 1                                                                                                                         | 300mm                                                                                           |
| ACCENT                                                                             | PLANTS                                                                                                                                                                                                                                                                                                                     |                                                                                                                                                                                                                             |                                                                                                                           |                                                                                                 |
| Aim                                                                                | Alcantarea imperialis                                                                                                                                                                                                                                                                                                      |                                                                                                                                                                                                                             | 1.5 x 1.5                                                                                                                 | 300mm                                                                                           |
| Alc                                                                                | Alpinia caerulea                                                                                                                                                                                                                                                                                                           | Native Ginger                                                                                                                                                                                                               | 2                                                                                                                         | 300mm                                                                                           |
| Ael                                                                                | Aspidistra elatior                                                                                                                                                                                                                                                                                                         | Cast Iron Plans                                                                                                                                                                                                             | 1                                                                                                                         | 300mm                                                                                           |
| CBS                                                                                | Cordyline 'Burgundy Spire'                                                                                                                                                                                                                                                                                                 |                                                                                                                                                                                                                             | 1 x 1                                                                                                                     | 300mm                                                                                           |
| Cs                                                                                 | Cordyline stricta                                                                                                                                                                                                                                                                                                          | Cordyline                                                                                                                                                                                                                   | 3                                                                                                                         | 300mm                                                                                           |
| Ср                                                                                 | Crinum pendunculatum                                                                                                                                                                                                                                                                                                       | Swamp Lily                                                                                                                                                                                                                  | 600mm                                                                                                                     | 300mm                                                                                           |
| De                                                                                 | Doryanthes excelsa                                                                                                                                                                                                                                                                                                         | Gymea Lily                                                                                                                                                                                                                  | 3                                                                                                                         | 300mm                                                                                           |
| Px                                                                                 | Philodendron 'Xanadu'                                                                                                                                                                                                                                                                                                      |                                                                                                                                                                                                                             | 1 x 0.8                                                                                                                   | 300mm                                                                                           |
| PBB                                                                                | Phormium 'Bronze Baby'                                                                                                                                                                                                                                                                                                     | Bronze NZ Flax                                                                                                                                                                                                              | 0.7                                                                                                                       | 300mm                                                                                           |
| PYW                                                                                | Phormium 'Yellow Wave'                                                                                                                                                                                                                                                                                                     | Yellow Wave NZ Flax                                                                                                                                                                                                         | 1                                                                                                                         | 300mm                                                                                           |
| Rhu                                                                                | Raphis humilis                                                                                                                                                                                                                                                                                                             |                                                                                                                                                                                                                             | ,                                                                                                                         | 300mm                                                                                           |
| Re                                                                                 | Rhapis excelsa                                                                                                                                                                                                                                                                                                             |                                                                                                                                                                                                                             | 1.5 x 1                                                                                                                   | 300mm                                                                                           |
| Sre                                                                                | Strelitzia reginae                                                                                                                                                                                                                                                                                                         | Bird Of Paradise                                                                                                                                                                                                            | 1.2                                                                                                                       | 300mm                                                                                           |
| Sju                                                                                | Strelitzia juncea                                                                                                                                                                                                                                                                                                          | Narrow Leaved Bird Of Para                                                                                                                                                                                                  |                                                                                                                           | 300mm                                                                                           |
|                                                                                    | SES / GROUNDCOVERS / CLIMBERS                                                                                                                                                                                                                                                                                              | Aconorthuo                                                                                                                                                                                                                  |                                                                                                                           | 140mm                                                                                           |
| Ao                                                                                 | Agapanthus orientalis                                                                                                                                                                                                                                                                                                      | Agapanthus                                                                                                                                                                                                                  | 4                                                                                                                         | 140mm                                                                                           |
| Aau                                                                                | Asplenium australasicum                                                                                                                                                                                                                                                                                                    | Bird's Nest Fern                                                                                                                                                                                                            | 1                                                                                                                         | 140mm                                                                                           |
| Cg                                                                                 | Carpobrotus glaucascens                                                                                                                                                                                                                                                                                                    | Pig Face                                                                                                                                                                                                                    | 0.2                                                                                                                       | 140mm                                                                                           |
| Cm                                                                                 | Clivea miniata                                                                                                                                                                                                                                                                                                             | Kaffir Lily<br>Broozo Elox Lily                                                                                                                                                                                             | 0.45                                                                                                                      | 140mm                                                                                           |
| DB                                                                                 | Dianella 'Breeze'                                                                                                                                                                                                                                                                                                          | Breeze Flax Lily                                                                                                                                                                                                            | 0.7                                                                                                                       | 140mm                                                                                           |
| Dg                                                                                 | Dietes grandiflora                                                                                                                                                                                                                                                                                                         | Wild Iris                                                                                                                                                                                                                   | 0.7                                                                                                                       | 140mm                                                                                           |
| Gs                                                                                 | Gazania sp.                                                                                                                                                                                                                                                                                                                | Gazania                                                                                                                                                                                                                     | 0.2                                                                                                                       | 140mm                                                                                           |
|                                                                                    | Gazania x hybrida                                                                                                                                                                                                                                                                                                          | Gazania                                                                                                                                                                                                                     | 0.2                                                                                                                       | 140mm                                                                                           |
| Gh                                                                                 | Crowillos posrindo (Devis) Mantle!                                                                                                                                                                                                                                                                                         |                                                                                                                                                                                                                             | 200mm                                                                                                                     | 140mm                                                                                           |
| GpRM                                                                               | Grevillea poorinda 'Royal Mantle'                                                                                                                                                                                                                                                                                          | Prostrate Grevillea                                                                                                                                                                                                         |                                                                                                                           |                                                                                                 |
| GpRM<br>Hs                                                                         | Hardenbergia 'Meema'                                                                                                                                                                                                                                                                                                       | Golden Guinea Vine                                                                                                                                                                                                          | 0.3 x 2.5                                                                                                                 | 140mm                                                                                           |
| GpRM<br>Hs<br>Hsc                                                                  | Hardenbergia 'Meema'<br>Hibbertia scandens                                                                                                                                                                                                                                                                                 | Golden Guinea Vine<br>Knobby Club Rush                                                                                                                                                                                      | 0.3 x 2.5<br>1 x 1.5                                                                                                      | 140mm                                                                                           |
| GpRM<br>Hs<br>Hsc<br>Jpo                                                           | Hardenbergia 'Meema'<br>Hibbertia scandens<br>Jasminum polyanthum                                                                                                                                                                                                                                                          | Golden Guinea Vine<br>Knobby Club Rush<br>Pink Jasmine                                                                                                                                                                      | 0.3 x 2.5<br>1 x 1.5<br>to 3m                                                                                             | 140mm<br>140mm                                                                                  |
| GpRM<br>Hs<br>Hsc<br>Jpo<br>LJR                                                    | Hardenbergia 'Meema'<br>Hibbertia scandens<br>Jasminum polyanthum<br>Liriope muscari 'Just Right'                                                                                                                                                                                                                          | Golden Guinea Vine<br>Knobby Club Rush<br>Pink Jasmine<br>Turf Lily                                                                                                                                                         | 0.3 x 2.5<br>1 x 1.5<br>to 3m<br>0.5                                                                                      | 140mm<br>140mm<br>140mm                                                                         |
| GpRM<br>Hs<br>Hsc<br>Jpo<br>LJR<br>U                                               | Hardenbergia 'Meema'<br>Hibbertia scandens<br>Jasminum polyanthum<br>Liriope muscari 'Just Right'<br>Lomandra longifolia                                                                                                                                                                                                   | Golden Guinea Vine<br>Knobby Club Rush<br>Pink Jasmine<br>Turf Lily<br>Mat Rush                                                                                                                                             | 0.3 x 2.5<br>1 x 1.5<br>to 3m<br>0.5<br>1.5                                                                               | 140mm<br>140mm<br>140mm<br>140mm                                                                |
| GpRM<br>Hs<br>Jpo<br>LJR<br>U<br>LT                                                | Hardenbergia 'Meema'<br>Hibbertia scandens<br>Jasminum polyanthum<br>Liriope muscari 'Just Right'<br>Lomandra longifolia<br>Lomandra longifolia 'Tanika'                                                                                                                                                                   | Golden Guinea Vine<br>Knobby Club Rush<br>Pink Jasmine<br>Turf Lily<br>Mat Rush<br>Tanika Mat Rush                                                                                                                          | 0.3 x 2.5<br>1 x 1.5<br>to 3m<br>0.5<br>1.5<br>0.6 x 0.65                                                                 | 140mm<br>140mm<br>140mm<br>140mm<br>140mm                                                       |
| GpRM<br>Hs<br>Hsc<br>Jpo<br>LJR<br>LJR<br>LT<br>MY                                 | Hardenbergia 'Meema'<br>Hibbertia scandens<br>Jasminum polyanthum<br>Liriope muscari 'Just Right'<br>Lomandra longifolia<br>Lomandra longifolia 'Tanika'<br>Myoporum 'Yareena'                                                                                                                                             | Golden Guinea Vine<br>Knobby Club Rush<br>Pink Jasmine<br>Turf Lily<br>Mat Rush<br>Tanika Mat Rush<br>Native Violet                                                                                                         | 0.3 x 2.5<br>1 x 1.5<br>to 3m<br>0.5<br>1.5<br>0.6 x 0.65<br>0.15 x 1                                                     | 140mm<br>140mm<br>140mm<br>140mm<br>140mm<br>140mm                                              |
| GpRM<br>Hs<br>Hsc<br>Jpo<br>LJR<br>LJR<br>LJ<br>LT<br>MY<br>Ppa                    | Hardenbergia 'Meema'<br>Hibbertia scandens<br>Jasminum polyanthum<br>Liriope muscari 'Just Right'<br>Lomandra longifolia<br>Lomandra longifolia 'Tanika'<br>Myoporum 'Yareena'<br>Pandorea pandorana                                                                                                                       | Golden Guinea Vine<br>Knobby Club Rush<br>Pink Jasmine<br>Turf Lily<br>Mat Rush<br>Tanika Mat Rush<br>Native Violet<br>Wonga Wonga Vine                                                                                     | 0.3 x 2.5<br>1 x 1.5<br>to 3m<br>0.5<br>1.5<br>0.6 x 0.65<br>0.15 x 1<br>to 6m                                            | 140mm<br>140mm<br>140mm<br>140mm<br>140mm<br>140mm<br>140mm                                     |
| GpRM<br>Hs<br>Hsc<br>Jpo<br>LJR<br>U<br>LT<br>MY<br>Ppa<br>PaPL                    | Hardenbergia 'Meema'<br>Hibbertia scandens<br>Jasminum polyanthum<br>Liriope muscari 'Just Right'<br>Lomandra longifolia<br>Lomandra longifolia 'Tanika'<br>Myoporum 'Yareena'<br>Pandorea pandorana<br>Pennisetum alpecuroides 'Purple Lea'                                                                               | Golden Guinea Vine<br>Knobby Club Rush<br>Pink Jasmine<br>Turf Lily<br>Mat Rush<br>Tanika Mat Rush<br>Native Violet<br>Wonga Wonga Vine<br>Purple Lea Swamp Foxtail                                                         | 0.3 x 2.5<br>1 x 1.5<br>to 3m<br>0.5<br>1.5<br>0.6 x 0.65<br>0.15 x 1<br>to 6m<br>0.9 x 0.9                               | 140mm<br>140mm<br>140mm<br>140mm<br>140mm<br>140mm<br>140mm<br>140mm                            |
| GpRM<br>Hs<br>Jpo<br>LJR<br>U<br>LT<br>MY<br>Ppa<br>PaPL<br>Pl                     | Hardenbergia 'Meema'<br>Hibbertia scandens<br>Jasminum polyanthum<br>Liriope muscari 'Just Right'<br>Lomandra longifolia<br>Lomandra longifolia 'Tanika'<br>Myoporum 'Yareena'<br>Pandorea pandorana<br>Pennisetum alpecuroides 'Purple Lea'<br>Poa labillardieri                                                          | Golden Guinea Vine<br>Knobby Club Rush<br>Pink Jasmine<br>Turf Lily<br>Mat Rush<br>Tanika Mat Rush<br>Native Violet<br>Wonga Wonga Vine<br>Purple Lea Swamp Foxtail<br>Tussock Grass                                        | 0.3 x 2.5<br>1 x 1.5<br>to 3m<br>0.5<br>1.5<br>0.6 x 0.65<br>0.15 x 1<br>to 6m<br>0.9 x 0.9<br>0.8 x 0.5m                 | 140mm<br>140mm<br>140mm<br>140mm<br>140mm<br>140mm<br>140mm<br>140mm<br>140mm                   |
| GpRM<br>Hs<br>Jpo<br>LJR<br>U<br>LT<br>MY<br>Ppa<br>PaPL<br>PI<br>SaM              | Hardenbergia 'Meema'<br>Hibbertia scandens<br>Jasminum polyanthum<br>Liriope muscari 'Just Right'<br>Lomandra longifolia<br>Lomandra longifolia 'Tanika'<br>Myoporum 'Yareena'<br>Pandorea pandorana<br>Pennisetum alpecuroides 'Purple Lea'<br>Poa labillardieri<br>Scaevola aemula 'Mauve Clusters'                      | Golden Guinea Vine<br>Knobby Club Rush<br>Pink Jasmine<br>Turf Lily<br>Mat Rush<br>Tanika Mat Rush<br>Native Violet<br>Wonga Wonga Vine<br>Purple Lea Swamp Foxtail<br>Tussock Grass<br>Purple Fan Flower                   | 0.3 x 2.5<br>1 x 1.5<br>to 3m<br>0.5<br>1.5<br>0.6 x 0.65<br>0.15 x 1<br>to 6m<br>0.9 x 0.9<br>0.8 x 0.5m<br>0.3          | 140mm<br>140mm<br>140mm<br>140mm<br>140mm<br>140mm<br>140mm<br>140mm<br>140mm<br>140mm          |
| GpRM<br>Hs<br>Hsc<br>Jpo<br>LJR<br>L<br>T<br>MY<br>Ppa<br>PaPL<br>Pl<br>SaM<br>Tau | Hardenbergia 'Meema'<br>Hibbertia scandens<br>Jasminum polyanthum<br>Liriope muscari 'Just Right'<br>Lomandra longifolia<br>Lomandra longifolia 'Tanika'<br>Myoporum 'Yareena'<br>Pandorea pandorana<br>Pennisetum alpecuroides 'Purple Lea'<br>Poa labillardieri<br>Scaevola aemula 'Mauve Clusters'<br>Themeda australis | Golden Guinea Vine<br>Knobby Club Rush<br>Pink Jasmine<br>Turf Lily<br>Mat Rush<br>Tanika Mat Rush<br>Native Violet<br>Wonga Wonga Vine<br>Purple Lea Swamp Foxtail<br>Tussock Grass<br>Purple Fan Flower<br>Kangaroo Grass | 0.3 x 2.5<br>1 x 1.5<br>to 3m<br>0.5<br>1.5<br>0.6 x 0.65<br>0.15 x 1<br>to 6m<br>0.9 x 0.9<br>0.8 x 0.5m<br>0.3<br>500mm | 140mm<br>140mm<br>140mm<br>140mm<br>140mm<br>140mm<br>140mm<br>140mm<br>140mm<br>140mm<br>140mm |
| GpRM<br>Hs<br>Jpo<br>LJR<br>U<br>LT<br>MY<br>Ppa<br>PaPL<br>PI<br>SaM              | Hardenbergia 'Meema'<br>Hibbertia scandens<br>Jasminum polyanthum<br>Liriope muscari 'Just Right'<br>Lomandra longifolia<br>Lomandra longifolia 'Tanika'<br>Myoporum 'Yareena'<br>Pandorea pandorana<br>Pennisetum alpecuroides 'Purple Lea'<br>Poa labillardieri<br>Scaevola aemula 'Mauve Clusters'                      | Golden Guinea Vine<br>Knobby Club Rush<br>Pink Jasmine<br>Turf Lily<br>Mat Rush<br>Tanika Mat Rush<br>Native Violet<br>Wonga Wonga Vine<br>Purple Lea Swamp Foxtail<br>Tussock Grass<br>Purple Fan Flower                   | 0.3 x 2.5<br>1 x 1.5<br>to 3m<br>0.5<br>1.5<br>0.6 x 0.65<br>0.15 x 1<br>to 6m<br>0.9 x 0.9<br>0.8 x 0.5m<br>0.3          | 140mm<br>140mm<br>140mm<br>140mm<br>140mm<br>140mm<br>140mm<br>140mm<br>140mm<br>140mm          |