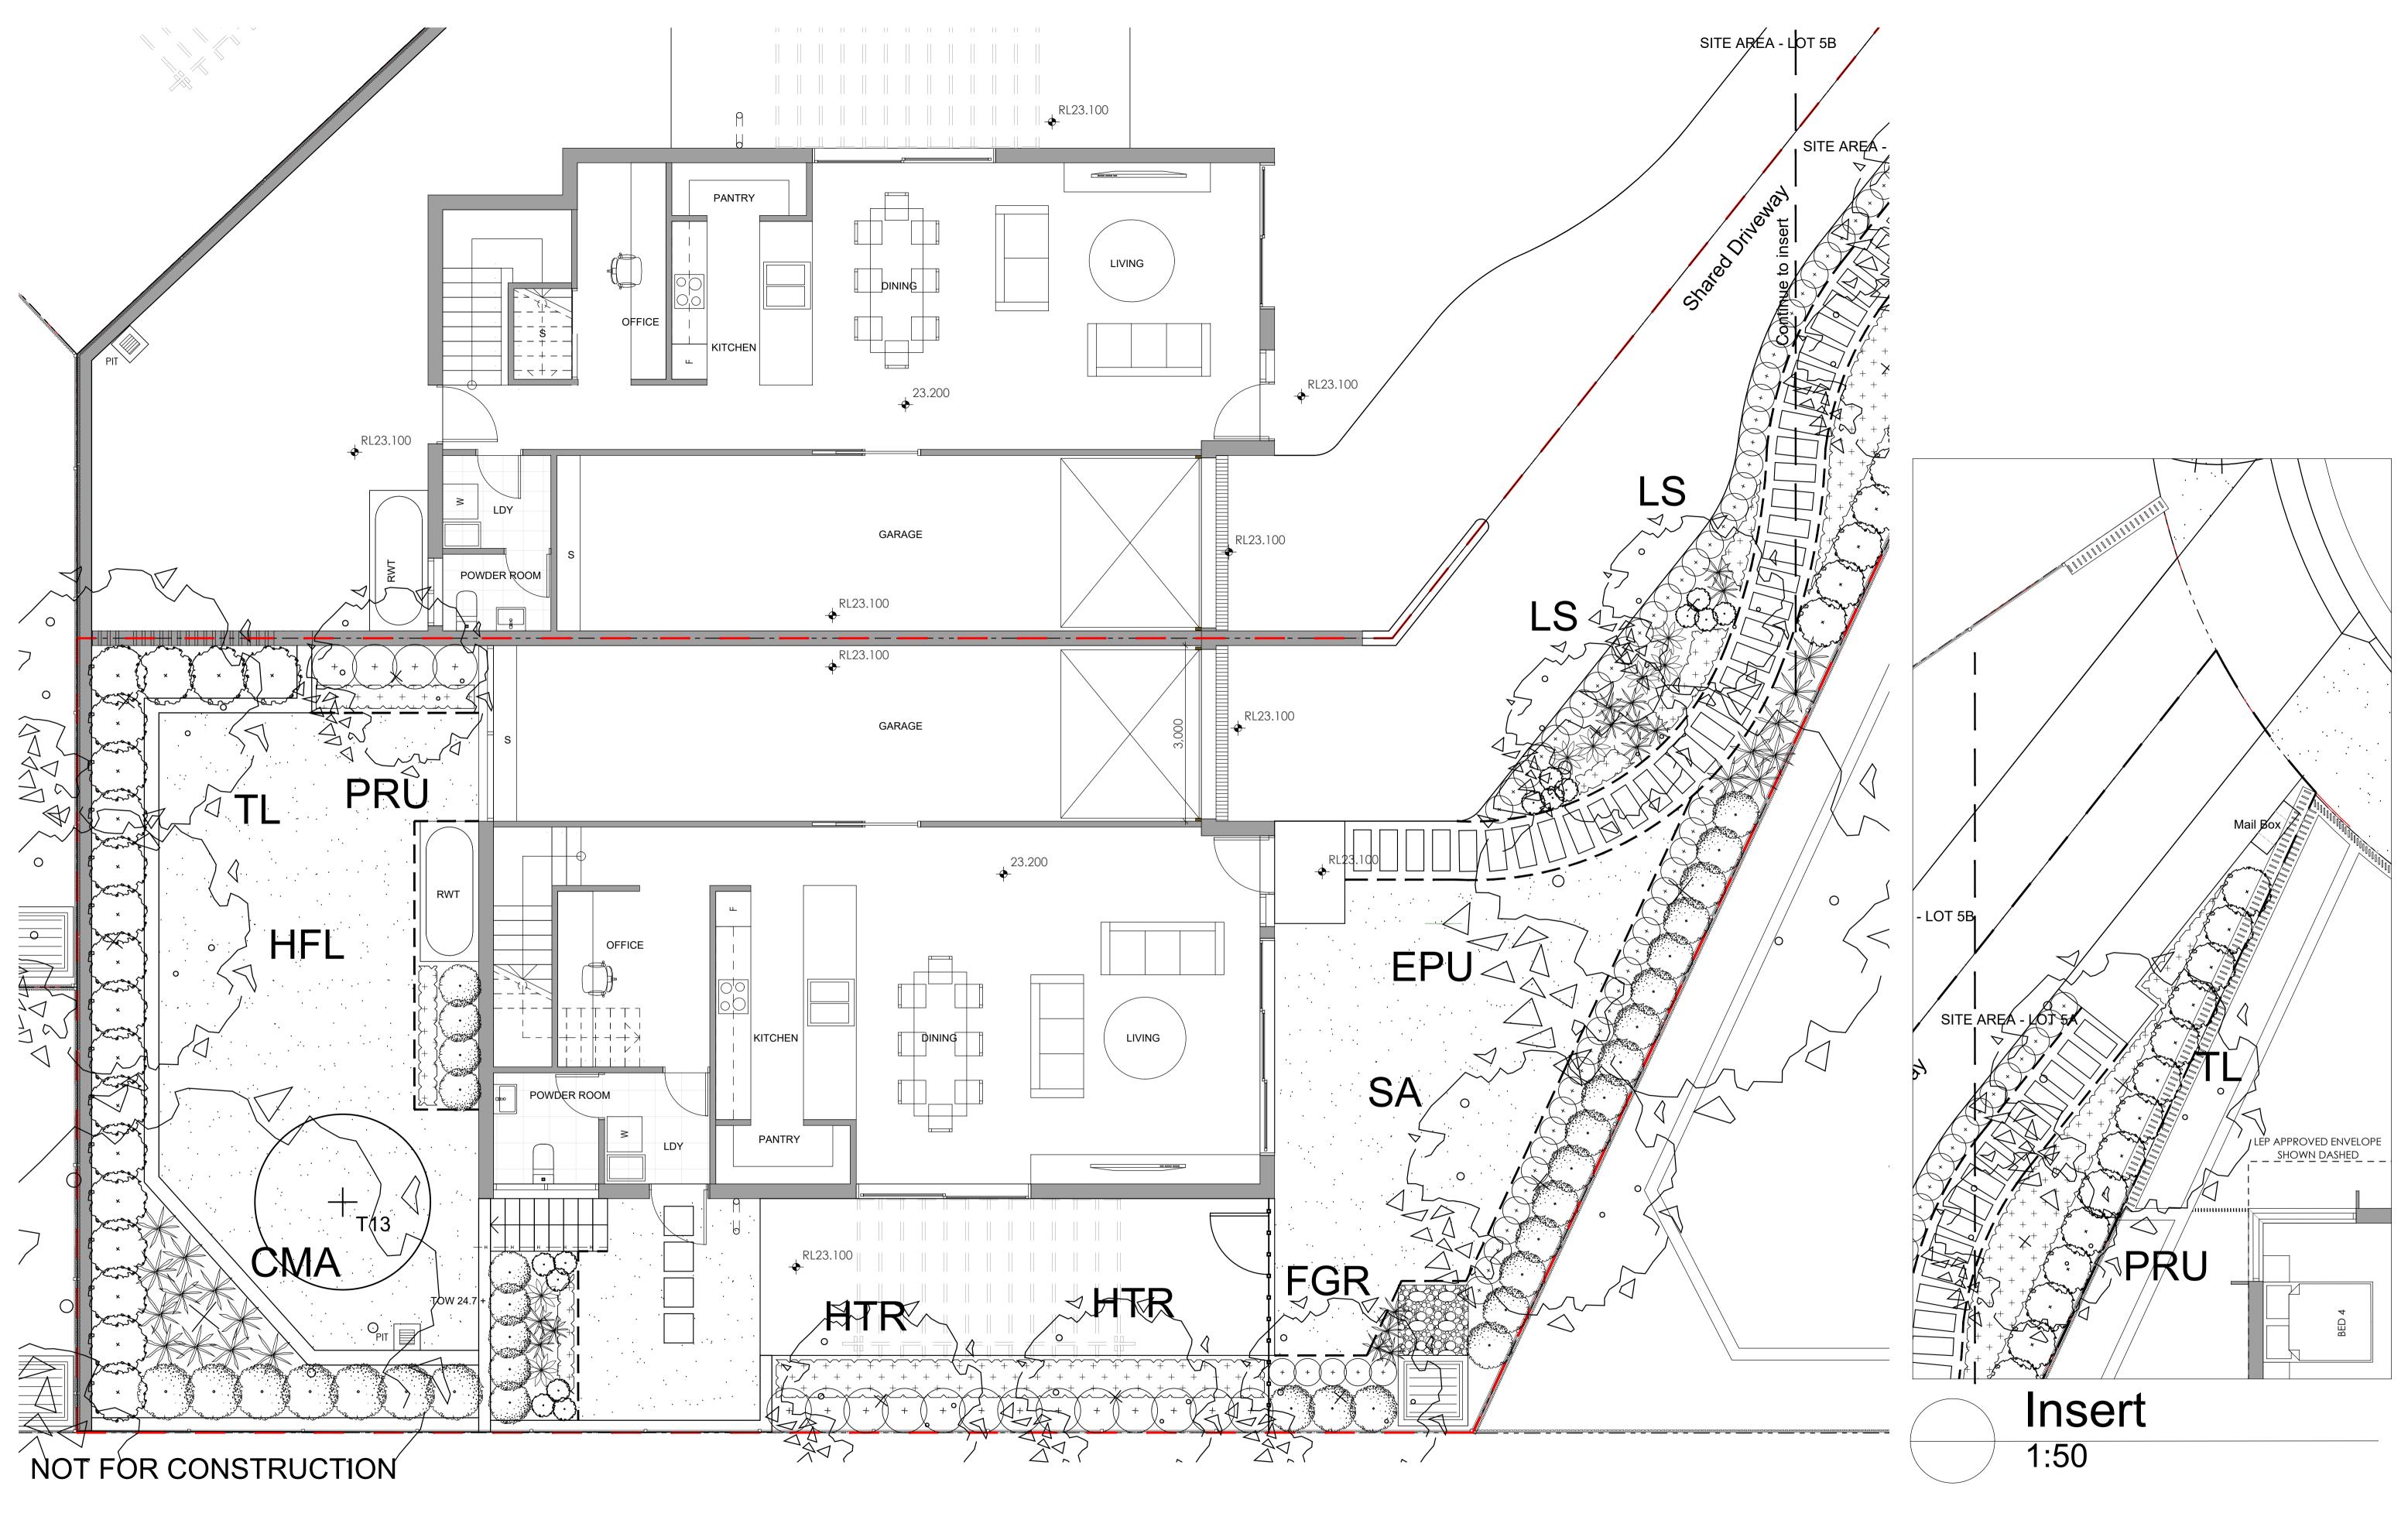

B For ApprovalA For Approval Issue Revision Description

PH RS 23.05.2022 PH RS 18.10.2021 Drawn Check Date

Indicative plant schedule refer to drawing sheet 504

Key Plan

SKYCORP AUSTRALIA

Project Proposed Dwellings 10 Fern Creek Road Warriewood

## DEVELOPMENT APPLICATION

Landscape Planting Plan

<sup>Scale</sup> 1:50 @ A1 Job Number SS21-4780

Drawing Name

- Lot 5A

1.5 2 2.5m 0.5 Drawing Number

404 B

Issue

Hardwood timber edge as specified 25mm x 100mm in long lengths

Hardwood timber stakes 50 x 50 x 400mm @ min 1200mm centres and recessed 15mm below FSL or timber edge

Refer plans for adjacent surfaces.

| CODE                                                                               | BOTANIC NAME                                                                                                                                                                                                                                                                                                               | COMMON NAME                                                                                                                                                                                                                 | MATURE<br>SIZE (H x W)<br>(m)                                                                                             | PROPOSED<br>POT SIZE                                                                            |
|------------------------------------------------------------------------------------|----------------------------------------------------------------------------------------------------------------------------------------------------------------------------------------------------------------------------------------------------------------------------------------------------------------------------|-----------------------------------------------------------------------------------------------------------------------------------------------------------------------------------------------------------------------------|---------------------------------------------------------------------------------------------------------------------------|-------------------------------------------------------------------------------------------------|
| NGS                                                                                | Nandina 'Gulf Stream'                                                                                                                                                                                                                                                                                                      | Nandina                                                                                                                                                                                                                     | 0.7                                                                                                                       | 300mm                                                                                           |
| PX                                                                                 | Philodendron 'Xanadu'                                                                                                                                                                                                                                                                                                      | Xanadu                                                                                                                                                                                                                      | 1 x 1                                                                                                                     | 300mm                                                                                           |
| PRR                                                                                | Photinia x fraseri 'Red Robin'                                                                                                                                                                                                                                                                                             | Photinia Red Robin                                                                                                                                                                                                          | 3 x 2                                                                                                                     | 300mm                                                                                           |
| PGP                                                                                | Pittosporum 'Green Pillar'                                                                                                                                                                                                                                                                                                 | Green Pillar                                                                                                                                                                                                                | 3 x 3                                                                                                                     | 300mm                                                                                           |
| PMM                                                                                | Pittosporum tobira 'Miss Muffet'                                                                                                                                                                                                                                                                                           | Dwarf Pittosporum                                                                                                                                                                                                           | 1 x 1                                                                                                                     | 300mm                                                                                           |
| ROP                                                                                | Rhaphiolepis 'Oriental Pearl'                                                                                                                                                                                                                                                                                              | Oriental Pearl                                                                                                                                                                                                              | 1 x 1                                                                                                                     | 300mm                                                                                           |
| SaS                                                                                | Syzygium australe 'Select'                                                                                                                                                                                                                                                                                                 | Lilly Pilly                                                                                                                                                                                                                 | 3x2                                                                                                                       | 300mm                                                                                           |
| SaTT                                                                               | Syzygium australe 'Tiny Trev'                                                                                                                                                                                                                                                                                              | Dwarf Lilly Pilly                                                                                                                                                                                                           | 0.7                                                                                                                       | 300mm                                                                                           |
| SC                                                                                 | Syzygium 'Cascade'                                                                                                                                                                                                                                                                                                         | Weeping 'Cascade' Lilly Pill                                                                                                                                                                                                | 0.7                                                                                                                       | 300mm                                                                                           |
| TJ                                                                                 | Tibouchina 'Jules'                                                                                                                                                                                                                                                                                                         | Glory Bush                                                                                                                                                                                                                  | 1m                                                                                                                        | 300mm                                                                                           |
| VE                                                                                 | Viburnum 'Emerald Lustre'                                                                                                                                                                                                                                                                                                  | Emerald Lustre                                                                                                                                                                                                              | 4 x 4                                                                                                                     | 300mm                                                                                           |
| WWG                                                                                | Westringia 'Wynyabbie Gem'                                                                                                                                                                                                                                                                                                 | Wynyabbie Rosemary                                                                                                                                                                                                          | 1                                                                                                                         | 300mm                                                                                           |
| ACCENT                                                                             | PLANTS                                                                                                                                                                                                                                                                                                                     |                                                                                                                                                                                                                             |                                                                                                                           |                                                                                                 |
| Aim                                                                                | Alcantarea imperialis                                                                                                                                                                                                                                                                                                      |                                                                                                                                                                                                                             | 1.5 x 1.5                                                                                                                 | 300mm                                                                                           |
| Alc                                                                                | Alpinia caerulea                                                                                                                                                                                                                                                                                                           | Native Ginger                                                                                                                                                                                                               | 2                                                                                                                         | 300mm                                                                                           |
| Ael                                                                                | Aspidistra elatior                                                                                                                                                                                                                                                                                                         | Cast Iron Plans                                                                                                                                                                                                             | 1                                                                                                                         | 300mm                                                                                           |
| CBS                                                                                | Cordyline 'Burgundy Spire'                                                                                                                                                                                                                                                                                                 |                                                                                                                                                                                                                             | 1 x 1                                                                                                                     | 300mm                                                                                           |
| Cs                                                                                 | Cordyline stricta                                                                                                                                                                                                                                                                                                          | Cordyline                                                                                                                                                                                                                   | 3                                                                                                                         | 300mm                                                                                           |
| Ср                                                                                 | Crinum pendunculatum                                                                                                                                                                                                                                                                                                       | Swamp Lily                                                                                                                                                                                                                  | 600mm                                                                                                                     | 300mm                                                                                           |
| De                                                                                 | Doryanthes excelsa                                                                                                                                                                                                                                                                                                         | Gymea Lily                                                                                                                                                                                                                  | 3                                                                                                                         | 300mm                                                                                           |
| Px                                                                                 | Philodendron 'Xanadu'                                                                                                                                                                                                                                                                                                      |                                                                                                                                                                                                                             | 1 x 0.8                                                                                                                   | 300mm                                                                                           |
| PBB                                                                                | Phormium 'Bronze Baby'                                                                                                                                                                                                                                                                                                     | Bronze NZ Flax                                                                                                                                                                                                              | 0.7                                                                                                                       | 300mm                                                                                           |
| PYW                                                                                | Phormium 'Yellow Wave'                                                                                                                                                                                                                                                                                                     | Yellow Wave NZ Flax                                                                                                                                                                                                         | 1                                                                                                                         | 300mm                                                                                           |
| Rhu                                                                                | Raphis humilis                                                                                                                                                                                                                                                                                                             |                                                                                                                                                                                                                             | ,                                                                                                                         | 300mm                                                                                           |
| Re                                                                                 | Rhapis excelsa                                                                                                                                                                                                                                                                                                             |                                                                                                                                                                                                                             | 1.5 x 1                                                                                                                   | 300mm                                                                                           |
| Sre                                                                                | Strelitzia reginae                                                                                                                                                                                                                                                                                                         | Bird Of Paradise                                                                                                                                                                                                            | 1.2                                                                                                                       | 300mm                                                                                           |
| Sju                                                                                | Strelitzia juncea                                                                                                                                                                                                                                                                                                          | Narrow Leaved Bird Of Para                                                                                                                                                                                                  |                                                                                                                           | 300mm                                                                                           |
|                                                                                    | SES / GROUNDCOVERS / CLIMBERS                                                                                                                                                                                                                                                                                              | Aconorthuo                                                                                                                                                                                                                  |                                                                                                                           | 140mm                                                                                           |
| Ao                                                                                 | Agapanthus orientalis                                                                                                                                                                                                                                                                                                      | Agapanthus                                                                                                                                                                                                                  | 4                                                                                                                         | 140mm                                                                                           |
| Aau                                                                                | Asplenium australasicum                                                                                                                                                                                                                                                                                                    | Bird's Nest Fern                                                                                                                                                                                                            | 1                                                                                                                         | 140mm                                                                                           |
| Cg                                                                                 | Carpobrotus glaucascens                                                                                                                                                                                                                                                                                                    | Pig Face                                                                                                                                                                                                                    | 0.2                                                                                                                       | 140mm                                                                                           |
| Cm                                                                                 | Clivea miniata                                                                                                                                                                                                                                                                                                             | Kaffir Lily<br>Broozo Elox Lily                                                                                                                                                                                             | 0.45                                                                                                                      | 140mm                                                                                           |
| DB                                                                                 | Dianella 'Breeze'                                                                                                                                                                                                                                                                                                          | Breeze Flax Lily                                                                                                                                                                                                            | 0.7                                                                                                                       | 140mm                                                                                           |
| Dg                                                                                 | Dietes grandiflora                                                                                                                                                                                                                                                                                                         | Wild Iris                                                                                                                                                                                                                   | 0.7                                                                                                                       | 140mm                                                                                           |
| Gs                                                                                 | Gazania sp.                                                                                                                                                                                                                                                                                                                | Gazania                                                                                                                                                                                                                     | 0.2                                                                                                                       | 140mm                                                                                           |
|                                                                                    | Gazania x hybrida                                                                                                                                                                                                                                                                                                          | Gazania                                                                                                                                                                                                                     | 0.2                                                                                                                       | 140mm                                                                                           |
| Gh                                                                                 | Crowillos posrindo (Devis) Mantle!                                                                                                                                                                                                                                                                                         |                                                                                                                                                                                                                             | 200mm                                                                                                                     | 140mm                                                                                           |
| GpRM                                                                               | Grevillea poorinda 'Royal Mantle'                                                                                                                                                                                                                                                                                          | Prostrate Grevillea                                                                                                                                                                                                         |                                                                                                                           |                                                                                                 |
| GpRM<br>Hs                                                                         | Hardenbergia 'Meema'                                                                                                                                                                                                                                                                                                       | Golden Guinea Vine                                                                                                                                                                                                          | 0.3 x 2.5                                                                                                                 | 140mm                                                                                           |
| GpRM<br>Hs<br>Hsc                                                                  | Hardenbergia 'Meema'<br>Hibbertia scandens                                                                                                                                                                                                                                                                                 | Golden Guinea Vine<br>Knobby Club Rush                                                                                                                                                                                      | 0.3 x 2.5<br>1 x 1.5                                                                                                      | 140mm                                                                                           |
| GpRM<br>Hs<br>Hsc<br>Jpo                                                           | Hardenbergia 'Meema'<br>Hibbertia scandens<br>Jasminum polyanthum                                                                                                                                                                                                                                                          | Golden Guinea Vine<br>Knobby Club Rush<br>Pink Jasmine                                                                                                                                                                      | 0.3 x 2.5<br>1 x 1.5<br>to 3m                                                                                             | 140mm<br>140mm                                                                                  |
| GpRM<br>Hs<br>Hsc<br>Jpo<br>LJR                                                    | Hardenbergia 'Meema'<br>Hibbertia scandens<br>Jasminum polyanthum<br>Liriope muscari 'Just Right'                                                                                                                                                                                                                          | Golden Guinea Vine<br>Knobby Club Rush<br>Pink Jasmine<br>Turf Lily                                                                                                                                                         | 0.3 x 2.5<br>1 x 1.5<br>to 3m<br>0.5                                                                                      | 140mm<br>140mm<br>140mm                                                                         |
| GpRM<br>Hs<br>Hsc<br>Jpo<br>LJR<br>U                                               | Hardenbergia 'Meema'<br>Hibbertia scandens<br>Jasminum polyanthum<br>Liriope muscari 'Just Right'<br>Lomandra longifolia                                                                                                                                                                                                   | Golden Guinea Vine<br>Knobby Club Rush<br>Pink Jasmine<br>Turf Lily<br>Mat Rush                                                                                                                                             | 0.3 x 2.5<br>1 x 1.5<br>to 3m<br>0.5<br>1.5                                                                               | 140mm<br>140mm<br>140mm<br>140mm                                                                |
| GpRM<br>Hs<br>Jpo<br>LJR<br>U<br>LT                                                | Hardenbergia 'Meema'<br>Hibbertia scandens<br>Jasminum polyanthum<br>Liriope muscari 'Just Right'<br>Lomandra longifolia<br>Lomandra longifolia 'Tanika'                                                                                                                                                                   | Golden Guinea Vine<br>Knobby Club Rush<br>Pink Jasmine<br>Turf Lily<br>Mat Rush<br>Tanika Mat Rush                                                                                                                          | 0.3 x 2.5<br>1 x 1.5<br>to 3m<br>0.5<br>1.5<br>0.6 x 0.65                                                                 | 140mm<br>140mm<br>140mm<br>140mm<br>140mm                                                       |
| GpRM<br>Hs<br>Hsc<br>Jpo<br>LJR<br>LJR<br>LT<br>MY                                 | Hardenbergia 'Meema'<br>Hibbertia scandens<br>Jasminum polyanthum<br>Liriope muscari 'Just Right'<br>Lomandra longifolia<br>Lomandra longifolia 'Tanika'<br>Myoporum 'Yareena'                                                                                                                                             | Golden Guinea Vine<br>Knobby Club Rush<br>Pink Jasmine<br>Turf Lily<br>Mat Rush<br>Tanika Mat Rush<br>Native Violet                                                                                                         | 0.3 x 2.5<br>1 x 1.5<br>to 3m<br>0.5<br>1.5<br>0.6 x 0.65<br>0.15 x 1                                                     | 140mm<br>140mm<br>140mm<br>140mm<br>140mm<br>140mm                                              |
| GpRM<br>Hs<br>Hsc<br>Jpo<br>LJR<br>LJR<br>LJ<br>LT<br>MY<br>Ppa                    | Hardenbergia 'Meema'<br>Hibbertia scandens<br>Jasminum polyanthum<br>Liriope muscari 'Just Right'<br>Lomandra longifolia<br>Lomandra longifolia 'Tanika'<br>Myoporum 'Yareena'<br>Pandorea pandorana                                                                                                                       | Golden Guinea Vine<br>Knobby Club Rush<br>Pink Jasmine<br>Turf Lily<br>Mat Rush<br>Tanika Mat Rush<br>Native Violet<br>Wonga Wonga Vine                                                                                     | 0.3 x 2.5<br>1 x 1.5<br>to 3m<br>0.5<br>1.5<br>0.6 x 0.65<br>0.15 x 1<br>to 6m                                            | 140mm<br>140mm<br>140mm<br>140mm<br>140mm<br>140mm<br>140mm                                     |
| GpRM<br>Hs<br>Hsc<br>Jpo<br>LJR<br>U<br>LT<br>MY<br>Ppa<br>PaPL                    | Hardenbergia 'Meema'<br>Hibbertia scandens<br>Jasminum polyanthum<br>Liriope muscari 'Just Right'<br>Lomandra longifolia<br>Lomandra longifolia 'Tanika'<br>Myoporum 'Yareena'<br>Pandorea pandorana<br>Pennisetum alpecuroides 'Purple Lea'                                                                               | Golden Guinea Vine<br>Knobby Club Rush<br>Pink Jasmine<br>Turf Lily<br>Mat Rush<br>Tanika Mat Rush<br>Native Violet<br>Wonga Wonga Vine<br>Purple Lea Swamp Foxtail                                                         | 0.3 x 2.5<br>1 x 1.5<br>to 3m<br>0.5<br>1.5<br>0.6 x 0.65<br>0.15 x 1<br>to 6m<br>0.9 x 0.9                               | 140mm<br>140mm<br>140mm<br>140mm<br>140mm<br>140mm<br>140mm<br>140mm                            |
| GpRM<br>Hs<br>Jpo<br>LJR<br>U<br>LT<br>MY<br>Ppa<br>PaPL<br>Pl                     | Hardenbergia 'Meema'<br>Hibbertia scandens<br>Jasminum polyanthum<br>Liriope muscari 'Just Right'<br>Lomandra longifolia<br>Lomandra longifolia 'Tanika'<br>Myoporum 'Yareena'<br>Pandorea pandorana<br>Pennisetum alpecuroides 'Purple Lea'<br>Poa labillardieri                                                          | Golden Guinea Vine<br>Knobby Club Rush<br>Pink Jasmine<br>Turf Lily<br>Mat Rush<br>Tanika Mat Rush<br>Native Violet<br>Wonga Wonga Vine<br>Purple Lea Swamp Foxtail<br>Tussock Grass                                        | 0.3 x 2.5<br>1 x 1.5<br>to 3m<br>0.5<br>1.5<br>0.6 x 0.65<br>0.15 x 1<br>to 6m<br>0.9 x 0.9<br>0.8 x 0.5m                 | 140mm<br>140mm<br>140mm<br>140mm<br>140mm<br>140mm<br>140mm<br>140mm<br>140mm                   |
| GpRM<br>Hs<br>Jpo<br>LJR<br>U<br>LT<br>MY<br>Ppa<br>PaPL<br>PI<br>SaM              | Hardenbergia 'Meema'<br>Hibbertia scandens<br>Jasminum polyanthum<br>Liriope muscari 'Just Right'<br>Lomandra longifolia<br>Lomandra longifolia 'Tanika'<br>Myoporum 'Yareena'<br>Pandorea pandorana<br>Pennisetum alpecuroides 'Purple Lea'<br>Poa labillardieri<br>Scaevola aemula 'Mauve Clusters'                      | Golden Guinea Vine<br>Knobby Club Rush<br>Pink Jasmine<br>Turf Lily<br>Mat Rush<br>Tanika Mat Rush<br>Native Violet<br>Wonga Wonga Vine<br>Purple Lea Swamp Foxtail<br>Tussock Grass<br>Purple Fan Flower                   | 0.3 x 2.5<br>1 x 1.5<br>to 3m<br>0.5<br>1.5<br>0.6 x 0.65<br>0.15 x 1<br>to 6m<br>0.9 x 0.9<br>0.8 x 0.5m<br>0.3          | 140mm<br>140mm<br>140mm<br>140mm<br>140mm<br>140mm<br>140mm<br>140mm<br>140mm<br>140mm          |
| GpRM<br>Hs<br>Hsc<br>Jpo<br>LJR<br>L<br>T<br>MY<br>Ppa<br>PaPL<br>Pl<br>SaM<br>Tau | Hardenbergia 'Meema'<br>Hibbertia scandens<br>Jasminum polyanthum<br>Liriope muscari 'Just Right'<br>Lomandra longifolia<br>Lomandra longifolia 'Tanika'<br>Myoporum 'Yareena'<br>Pandorea pandorana<br>Pennisetum alpecuroides 'Purple Lea'<br>Poa labillardieri<br>Scaevola aemula 'Mauve Clusters'<br>Themeda australis | Golden Guinea Vine<br>Knobby Club Rush<br>Pink Jasmine<br>Turf Lily<br>Mat Rush<br>Tanika Mat Rush<br>Native Violet<br>Wonga Wonga Vine<br>Purple Lea Swamp Foxtail<br>Tussock Grass<br>Purple Fan Flower<br>Kangaroo Grass | 0.3 x 2.5<br>1 x 1.5<br>to 3m<br>0.5<br>1.5<br>0.6 x 0.65<br>0.15 x 1<br>to 6m<br>0.9 x 0.9<br>0.8 x 0.5m<br>0.3<br>500mm | 140mm<br>140mm<br>140mm<br>140mm<br>140mm<br>140mm<br>140mm<br>140mm<br>140mm<br>140mm<br>140mm |
| GpRM<br>Hs<br>Jpo<br>LJR<br>U<br>LT<br>MY<br>Ppa<br>PaPL<br>PI<br>SaM              | Hardenbergia 'Meema'<br>Hibbertia scandens<br>Jasminum polyanthum<br>Liriope muscari 'Just Right'<br>Lomandra longifolia<br>Lomandra longifolia 'Tanika'<br>Myoporum 'Yareena'<br>Pandorea pandorana<br>Pennisetum alpecuroides 'Purple Lea'<br>Poa labillardieri<br>Scaevola aemula 'Mauve Clusters'                      | Golden Guinea Vine<br>Knobby Club Rush<br>Pink Jasmine<br>Turf Lily<br>Mat Rush<br>Tanika Mat Rush<br>Native Violet<br>Wonga Wonga Vine<br>Purple Lea Swamp Foxtail<br>Tussock Grass<br>Purple Fan Flower                   | 0.3 x 2.5<br>1 x 1.5<br>to 3m<br>0.5<br>1.5<br>0.6 x 0.65<br>0.15 x 1<br>to 6m<br>0.9 x 0.9<br>0.8 x 0.5m<br>0.3          | 140mm<br>140mm<br>140mm<br>140mm<br>140mm<br>140mm<br>140mm<br>140mm<br>140mm<br>140mm          |