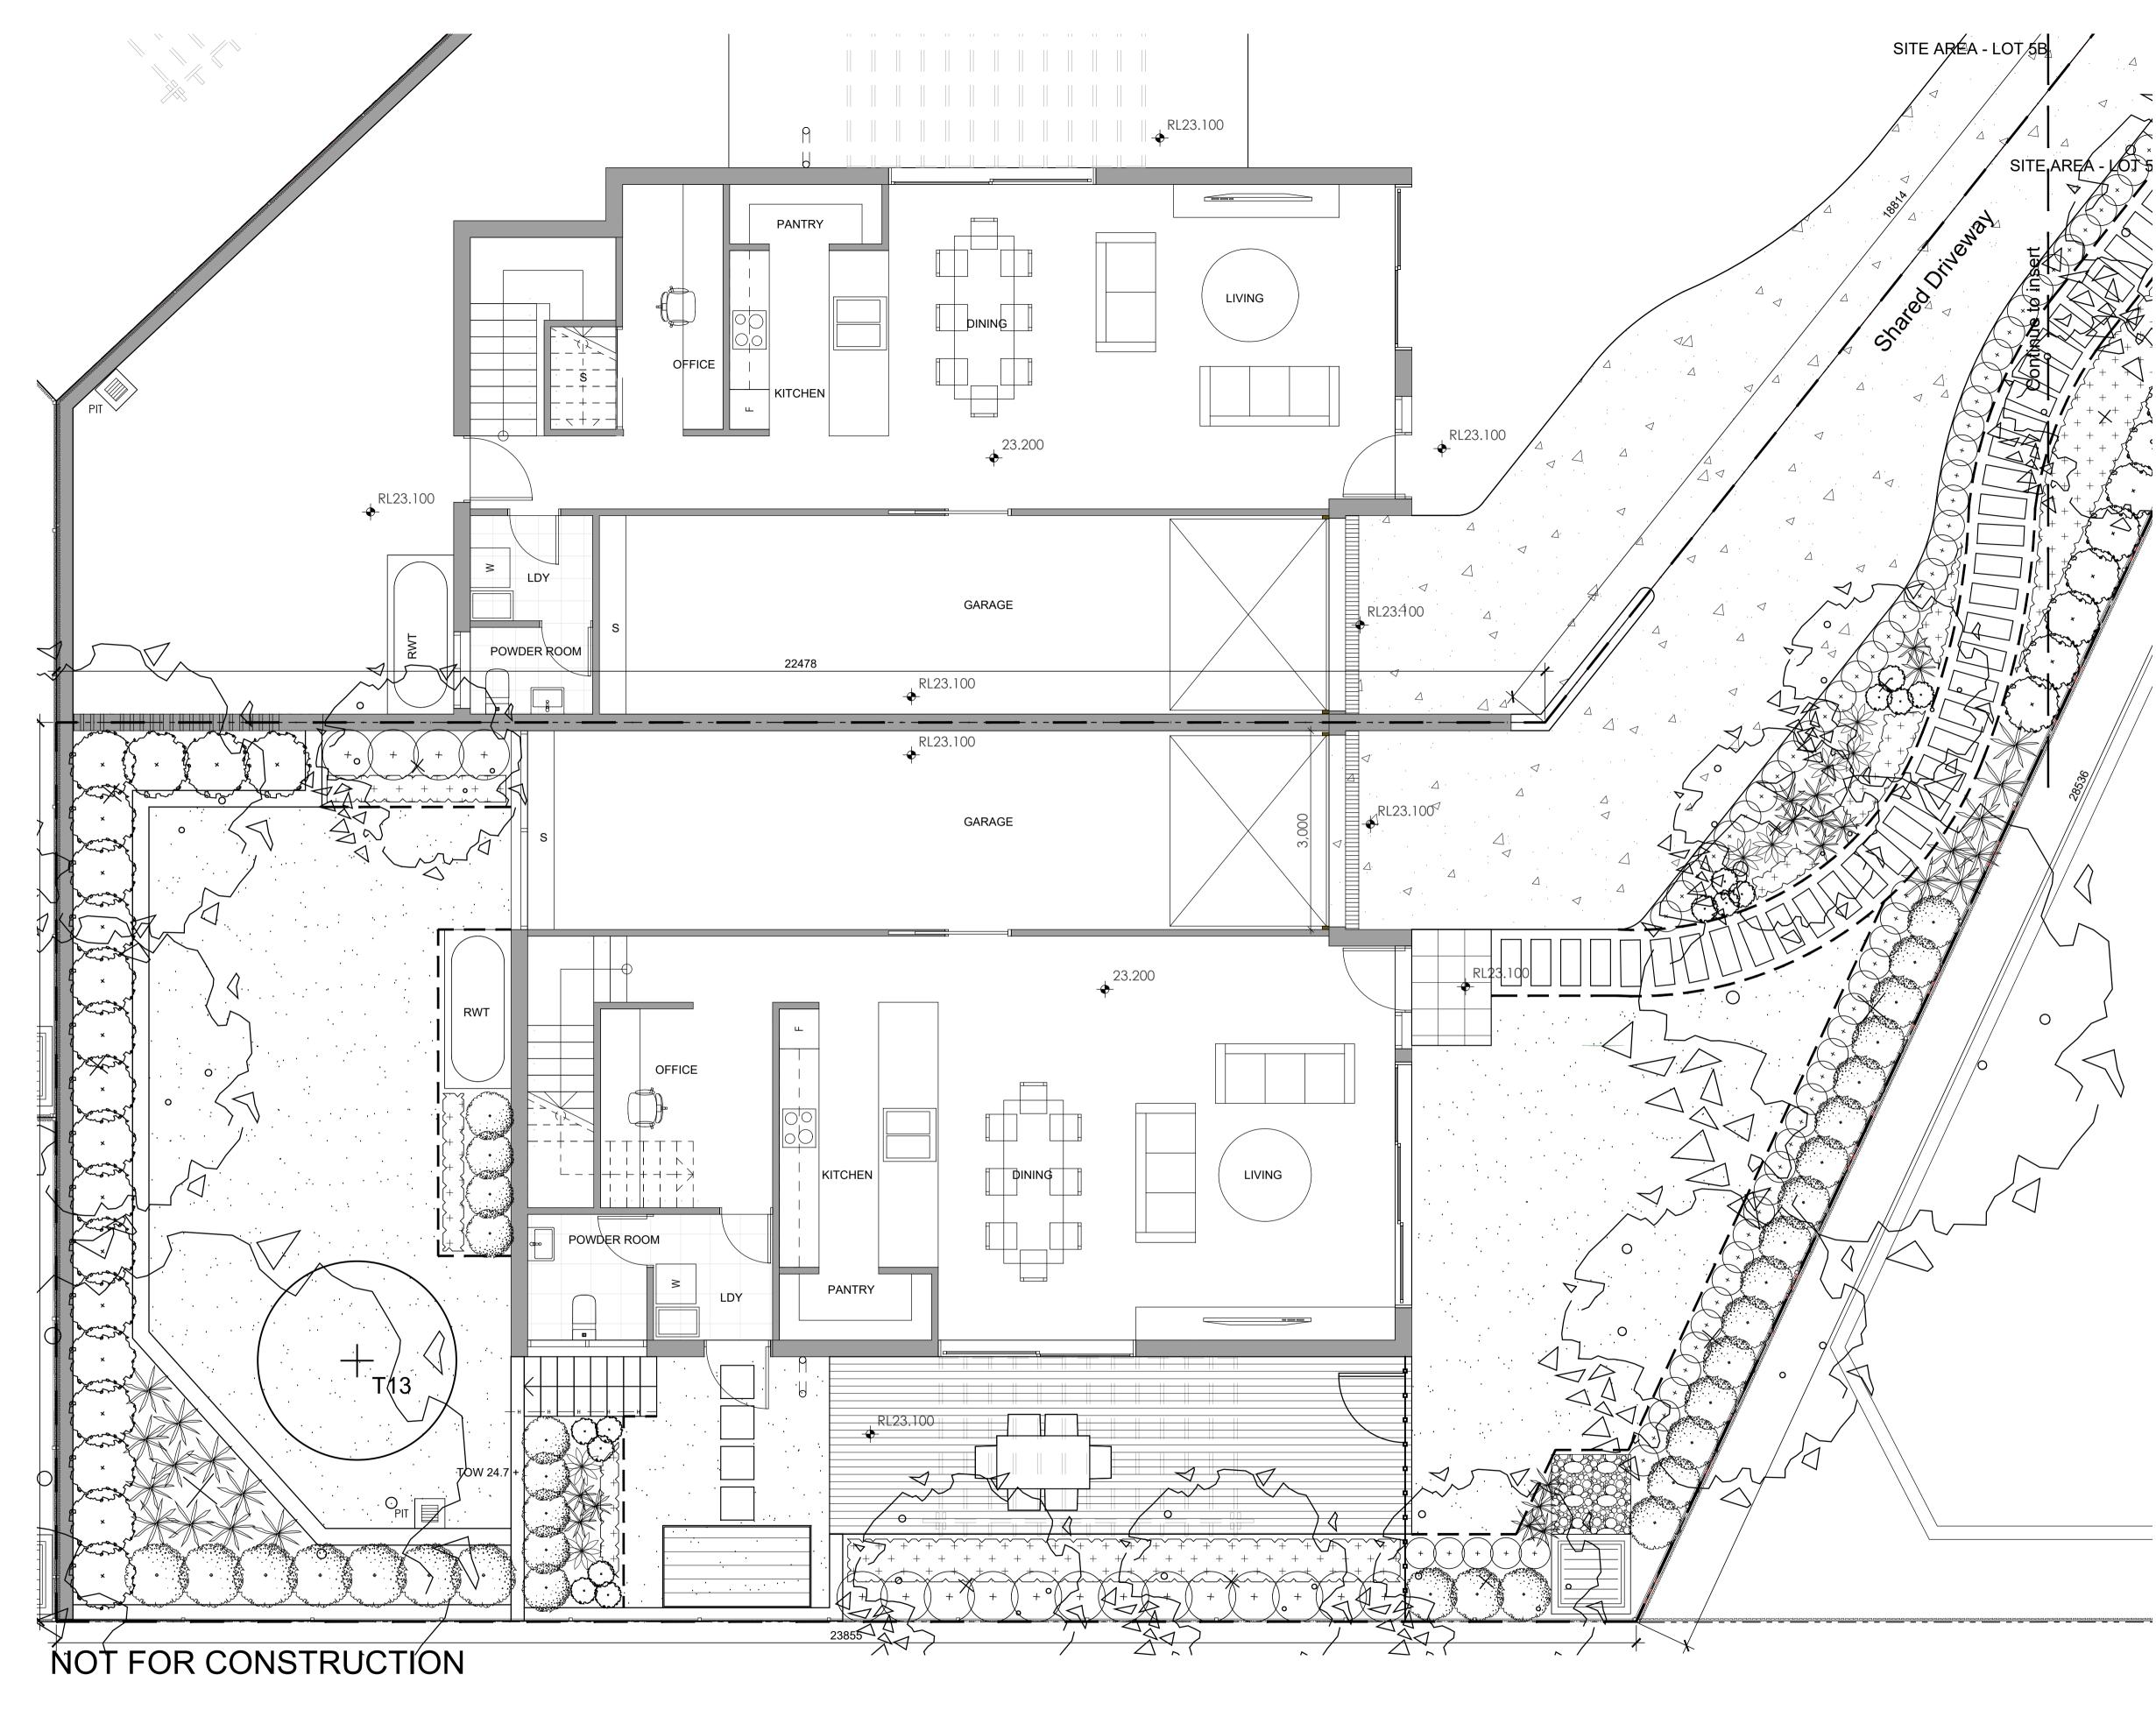

B For ApprovalA For Approval Issue Revision Description

PH RS 23.05.2022 PH RS 18.10.2021 Drawn Check Date

## SKYCORP AUSTRALIA

Project Proposed Dwellings 10 Fern Creek Road Warriewood

Drawing Name Landscape Plan - Lot 5A

B For ApprovalA For Approval Issue Revision Description

PH RS 23.05.2022 PH RS 18.10.2021 Drawn Check Date

| egena           |                                                |
|-----------------|------------------------------------------------|
| <b>+</b><br>T13 | Existing tree to be<br>- Refer Arborist report |
|                 | Existing tree to be removed                    |

|        | Lawn                                  |
|--------|---------------------------------------|
|        | Timber edge                           |
| 4      | Exposed concrete                      |
|        | Paved driveway                        |
|        | Timber decking                        |
| 000000 | Stepping pavers<br>in gravel - Type 1 |