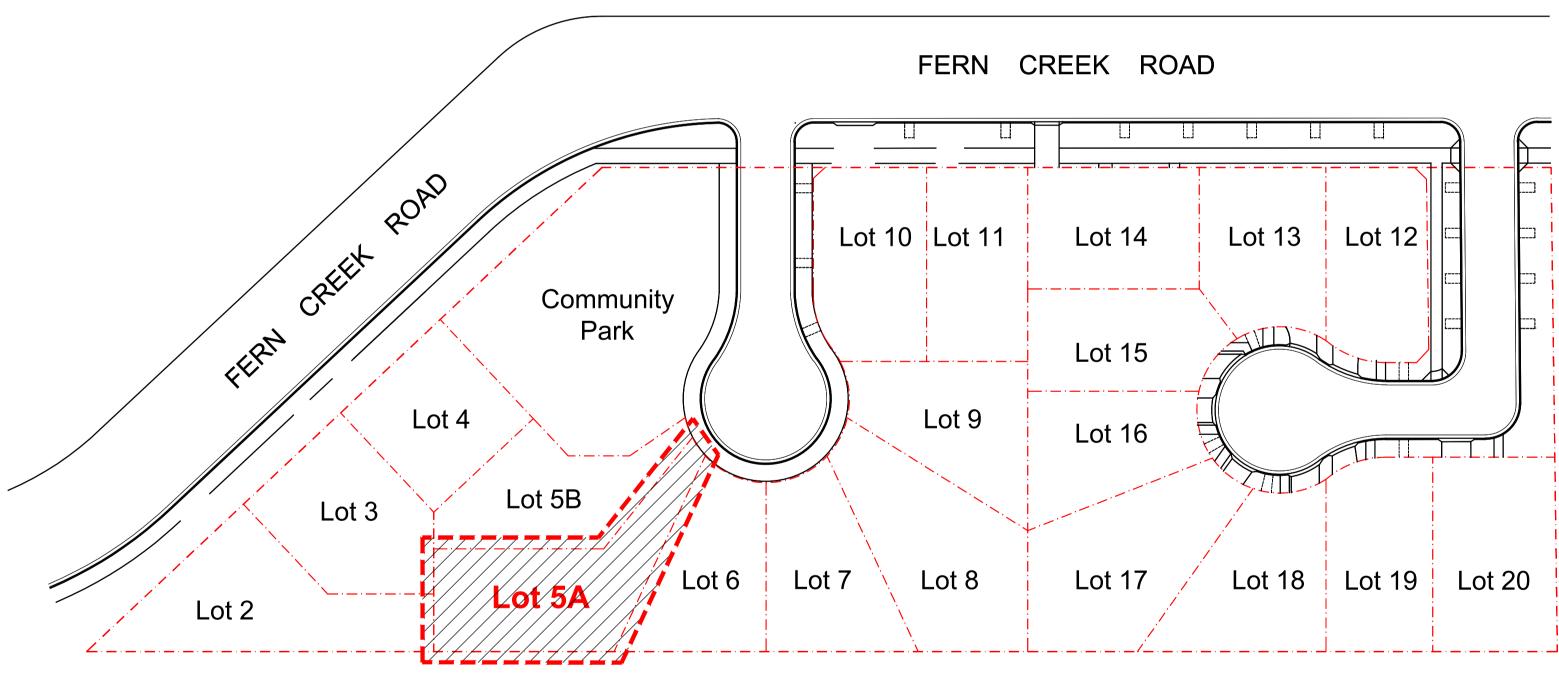

Key Plan | 1:500

B For Approval A For Approval Issue Revision Description Legend

PH RS 23.05.2022 PH RS 18.10.2021 Drawn Check Date

DWN

Key Plan

SKYCORP AUSTRALIA

Proiec Proposed Dwellings 10 Fern Creek Road Warriewood

Drawing Name Landscape Coversheet - Lot 5A