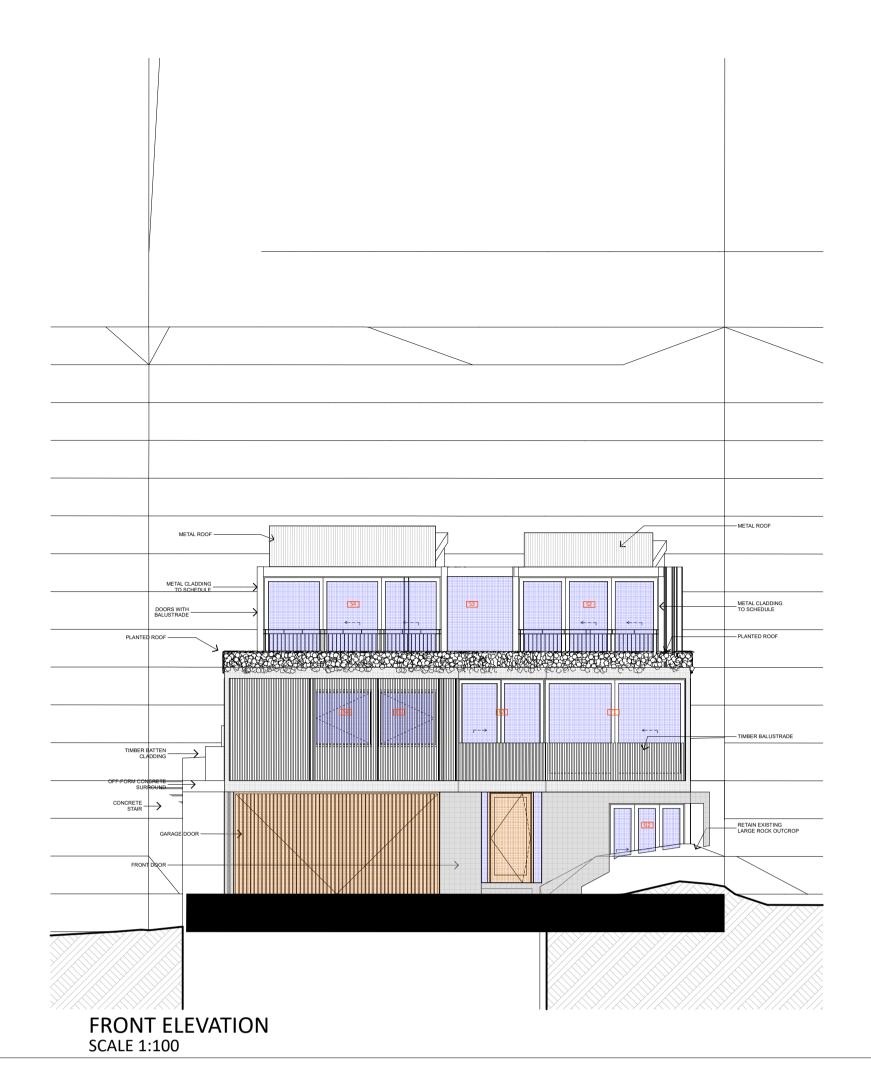

|     |
|   | CHECKED SJT | JOB NO.   | DWG NO.       | REV |

REVISED SKETCH DESIGN 04/04/17





ROOF PLAN SCALE 1:100

REVISED SKETCH DESIGN REVISED SKETCH DESIGN

REV DESCRIPTION Thodey Design

ABN:54 532 442 622
1/48 CHIPPEN STREET, CHIPPENDALE,
NSW, 2008. 104 WAKEHURST PARKWAY, ELANORA 26/02/19 02/08/18 05/06/18 H REVISED DA SET
G DA SET AARON AND VANESSA HEIGHTS. LOT 11, DP 1014199 PRELIM DA SET KENDALL 11/05/17
27/07/17
DO NOT SCALE DRAWINGS. USE FIGURED DIMENSIONS ONLY, VERIFY ALL DIMENSIONS ON SITE. REFER ANY DISCREPANCIES TO THE DESIGNER.
THIS DRAWING, THE INFORMATION ON IT AND THE DESIGN ARE COPYRIGHT OF THODEY DESIGN. REVISED SKETCH DESIGN TO SCALE @ A1 Shaun Thodey REVISED SKETCH DESIGN

THIS PLAN TO BE READ IN **CONJUNCTION WITH** 

DA2018/1412

NORTHERN BEACHES COUNCIL

















COLOURS AND FINISHES SCALE NTS

**DRIVEWAY:**GRANITE COBBLESTONE



REVISED SKETCH DESIGN REVISED SKETCH DESIGN REVISED SKETCH DESIGN