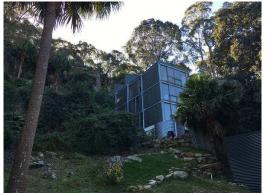

**IMAGE 5: EXISTING 3 STOREY HOUSE AT 100A** WAKEHURST PARKWAY (2 LOTS EAST) AS VIEWED FROM 104 WAKEHURST PARKWAY. THIS HOUSE CLEARLY EXCEEDS THE 8.5M MAX LEP REQUIREMENT.

| REV | DESCRIPTION           | DATE     |
|-----|-----------------------|----------|
| Н   | REVISED DA SET        | 26/02/19 |
| G   | DA SET                | 02/08/18 |
| F   | PRELIM DA SET         | 05/06/18 |
| E   | REVISED SKETCH DESIGN | 11/05/17 |
| D   | REVISED SKETCH DESIGN | 27/07/17 |
| С   | REVISED SKETCH DESIGN | 14/04/17 |
| D   | DEVICED OVETOU DECION | 04/04/47 |