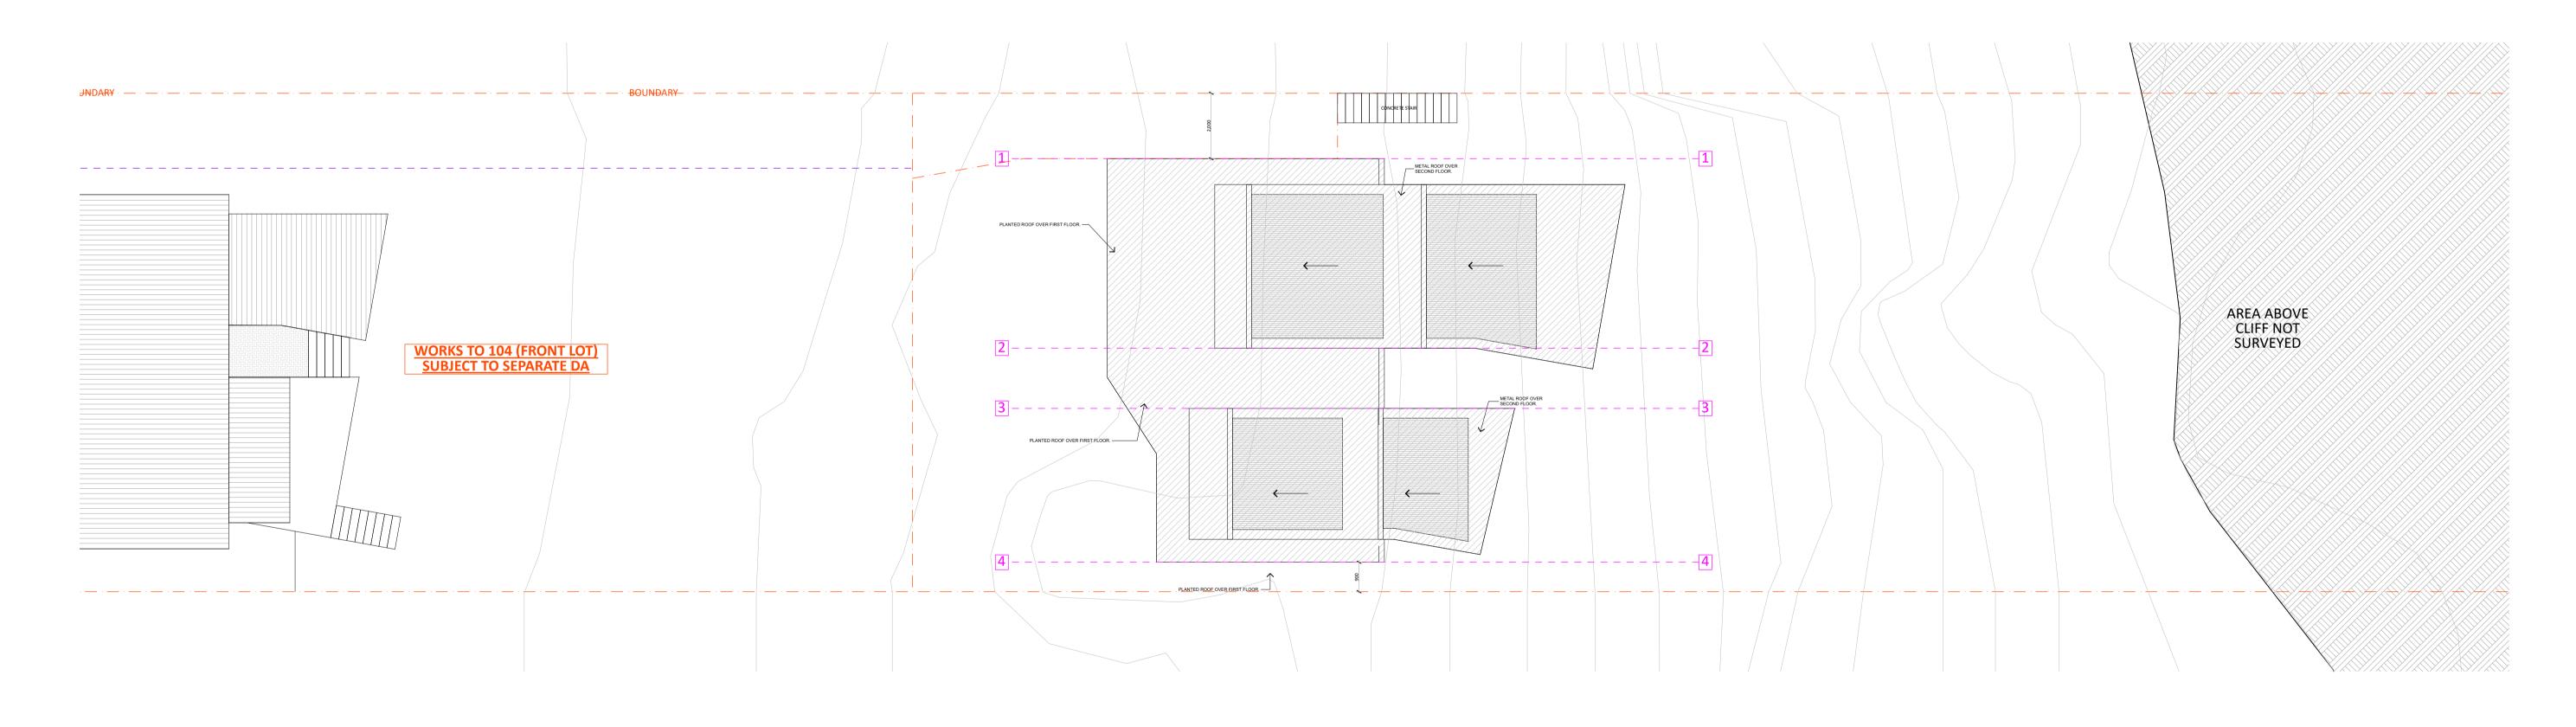

REVISED SKETCH DESIGN 04/04/17

ROOF PLAN SCALE 1:100

REVISED SKETCH DESIGN REVISED SKETCH DESIGN

REV DESCRIPTION Thodey Design

ABN:54 532 442 622
1/48 CHIPPEN STREET, CHIPPENDALE,
NSW, 2008. 104 WAKEHURST PARKWAY, ELANORA 26/02/19 02/08/18 05/06/18 H REVISED DA SET
G DA SET AARON AND VANESSA HEIGHTS. LOT 11, DP 1014199 PRELIM DA SET KENDALL 11/05/17
27/07/17
DO NOT SCALE DRAWINGS. USE FIGURED DIMENSIONS ONLY, VERIFY ALL DIMENSIONS ON SITE. REFER ANY DISCREPANCIES TO THE DESIGNER.
THIS DRAWING, THE INFORMATION ON IT AND THE DESIGN ARE COPYRIGHT OF THODEY DESIGN. REVISED SKETCH DESIGN TO SCALE @ A1 Shaun Thodey REVISED SKETCH DESIGN