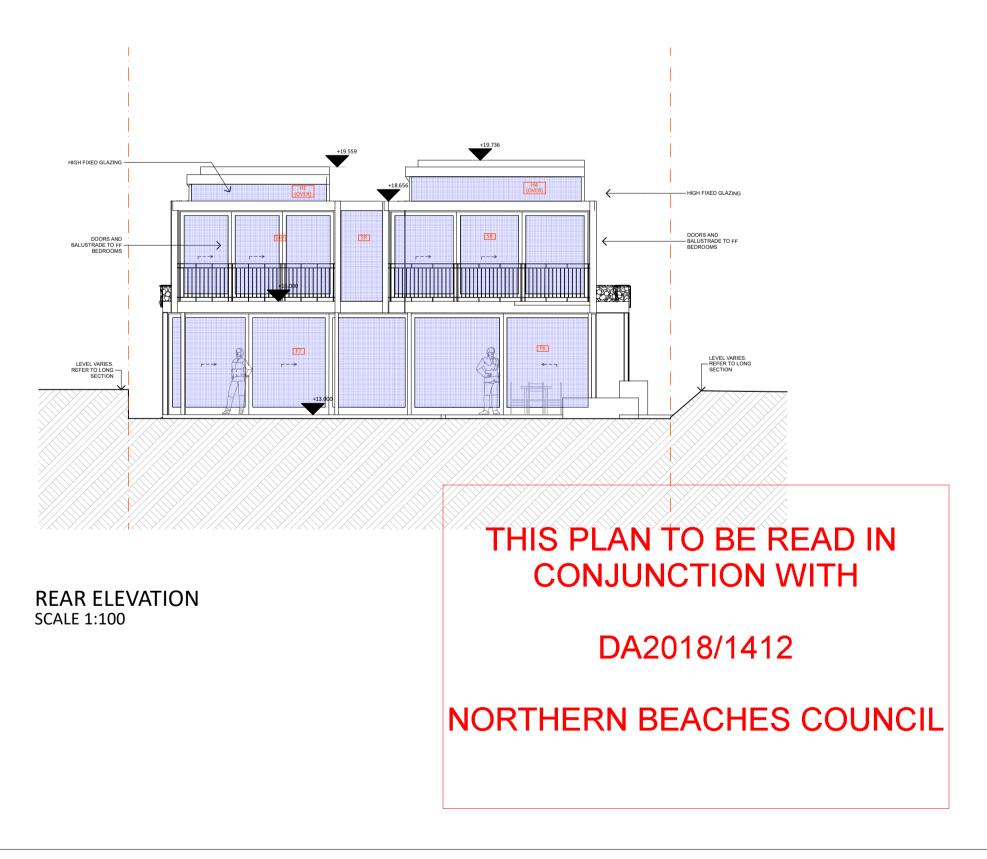

THIS PLAN TO BE READ IN **CONJUNCTION WITH** 

DA2018/1412

NORTHERN BEACHES COUNCIL

COLOURS AND FINISHES SCALE NTS

**DRIVEWAY:**GRANITE COBBLESTONE

REVISED SKETCH DESIGN REVISED SKETCH DESIGN REVISED SKETCH DESIGN