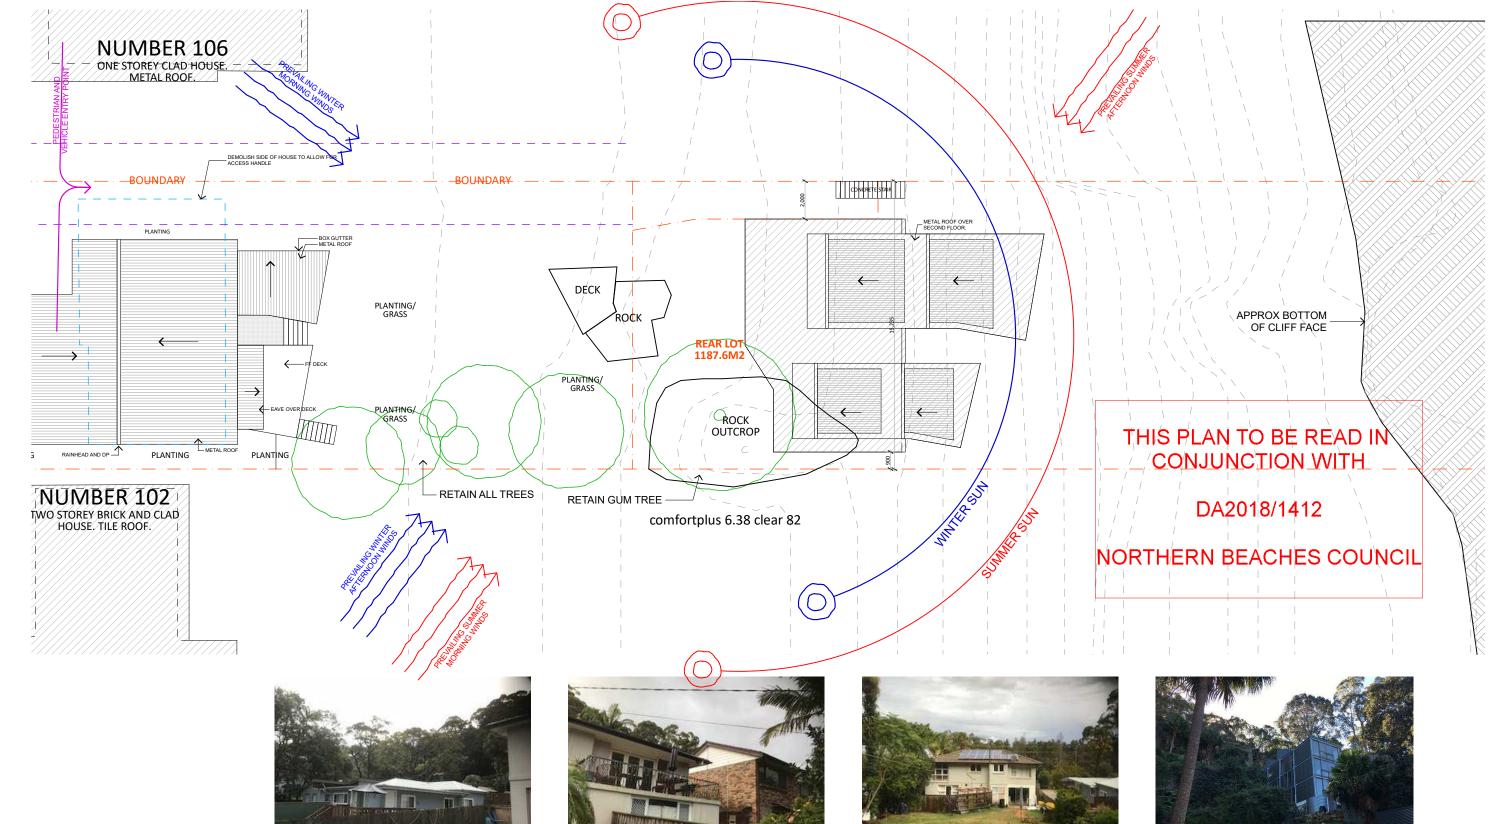

## SITE PLAN/ SITE ANALYSIS SCALE 1:200

**IMAGE 2:** EXISTING DWELLING HOUSE AND DWELLING AT 106 WAKEHURST PARKWAY.

**IMAGE 3:** EXISTING DWELLING HOUSE AND DWELLING AT 102 WAKEHURST PARKWAY.

**IMAGE 4: EXISTING HOUSE FROM REAR YARD.** 