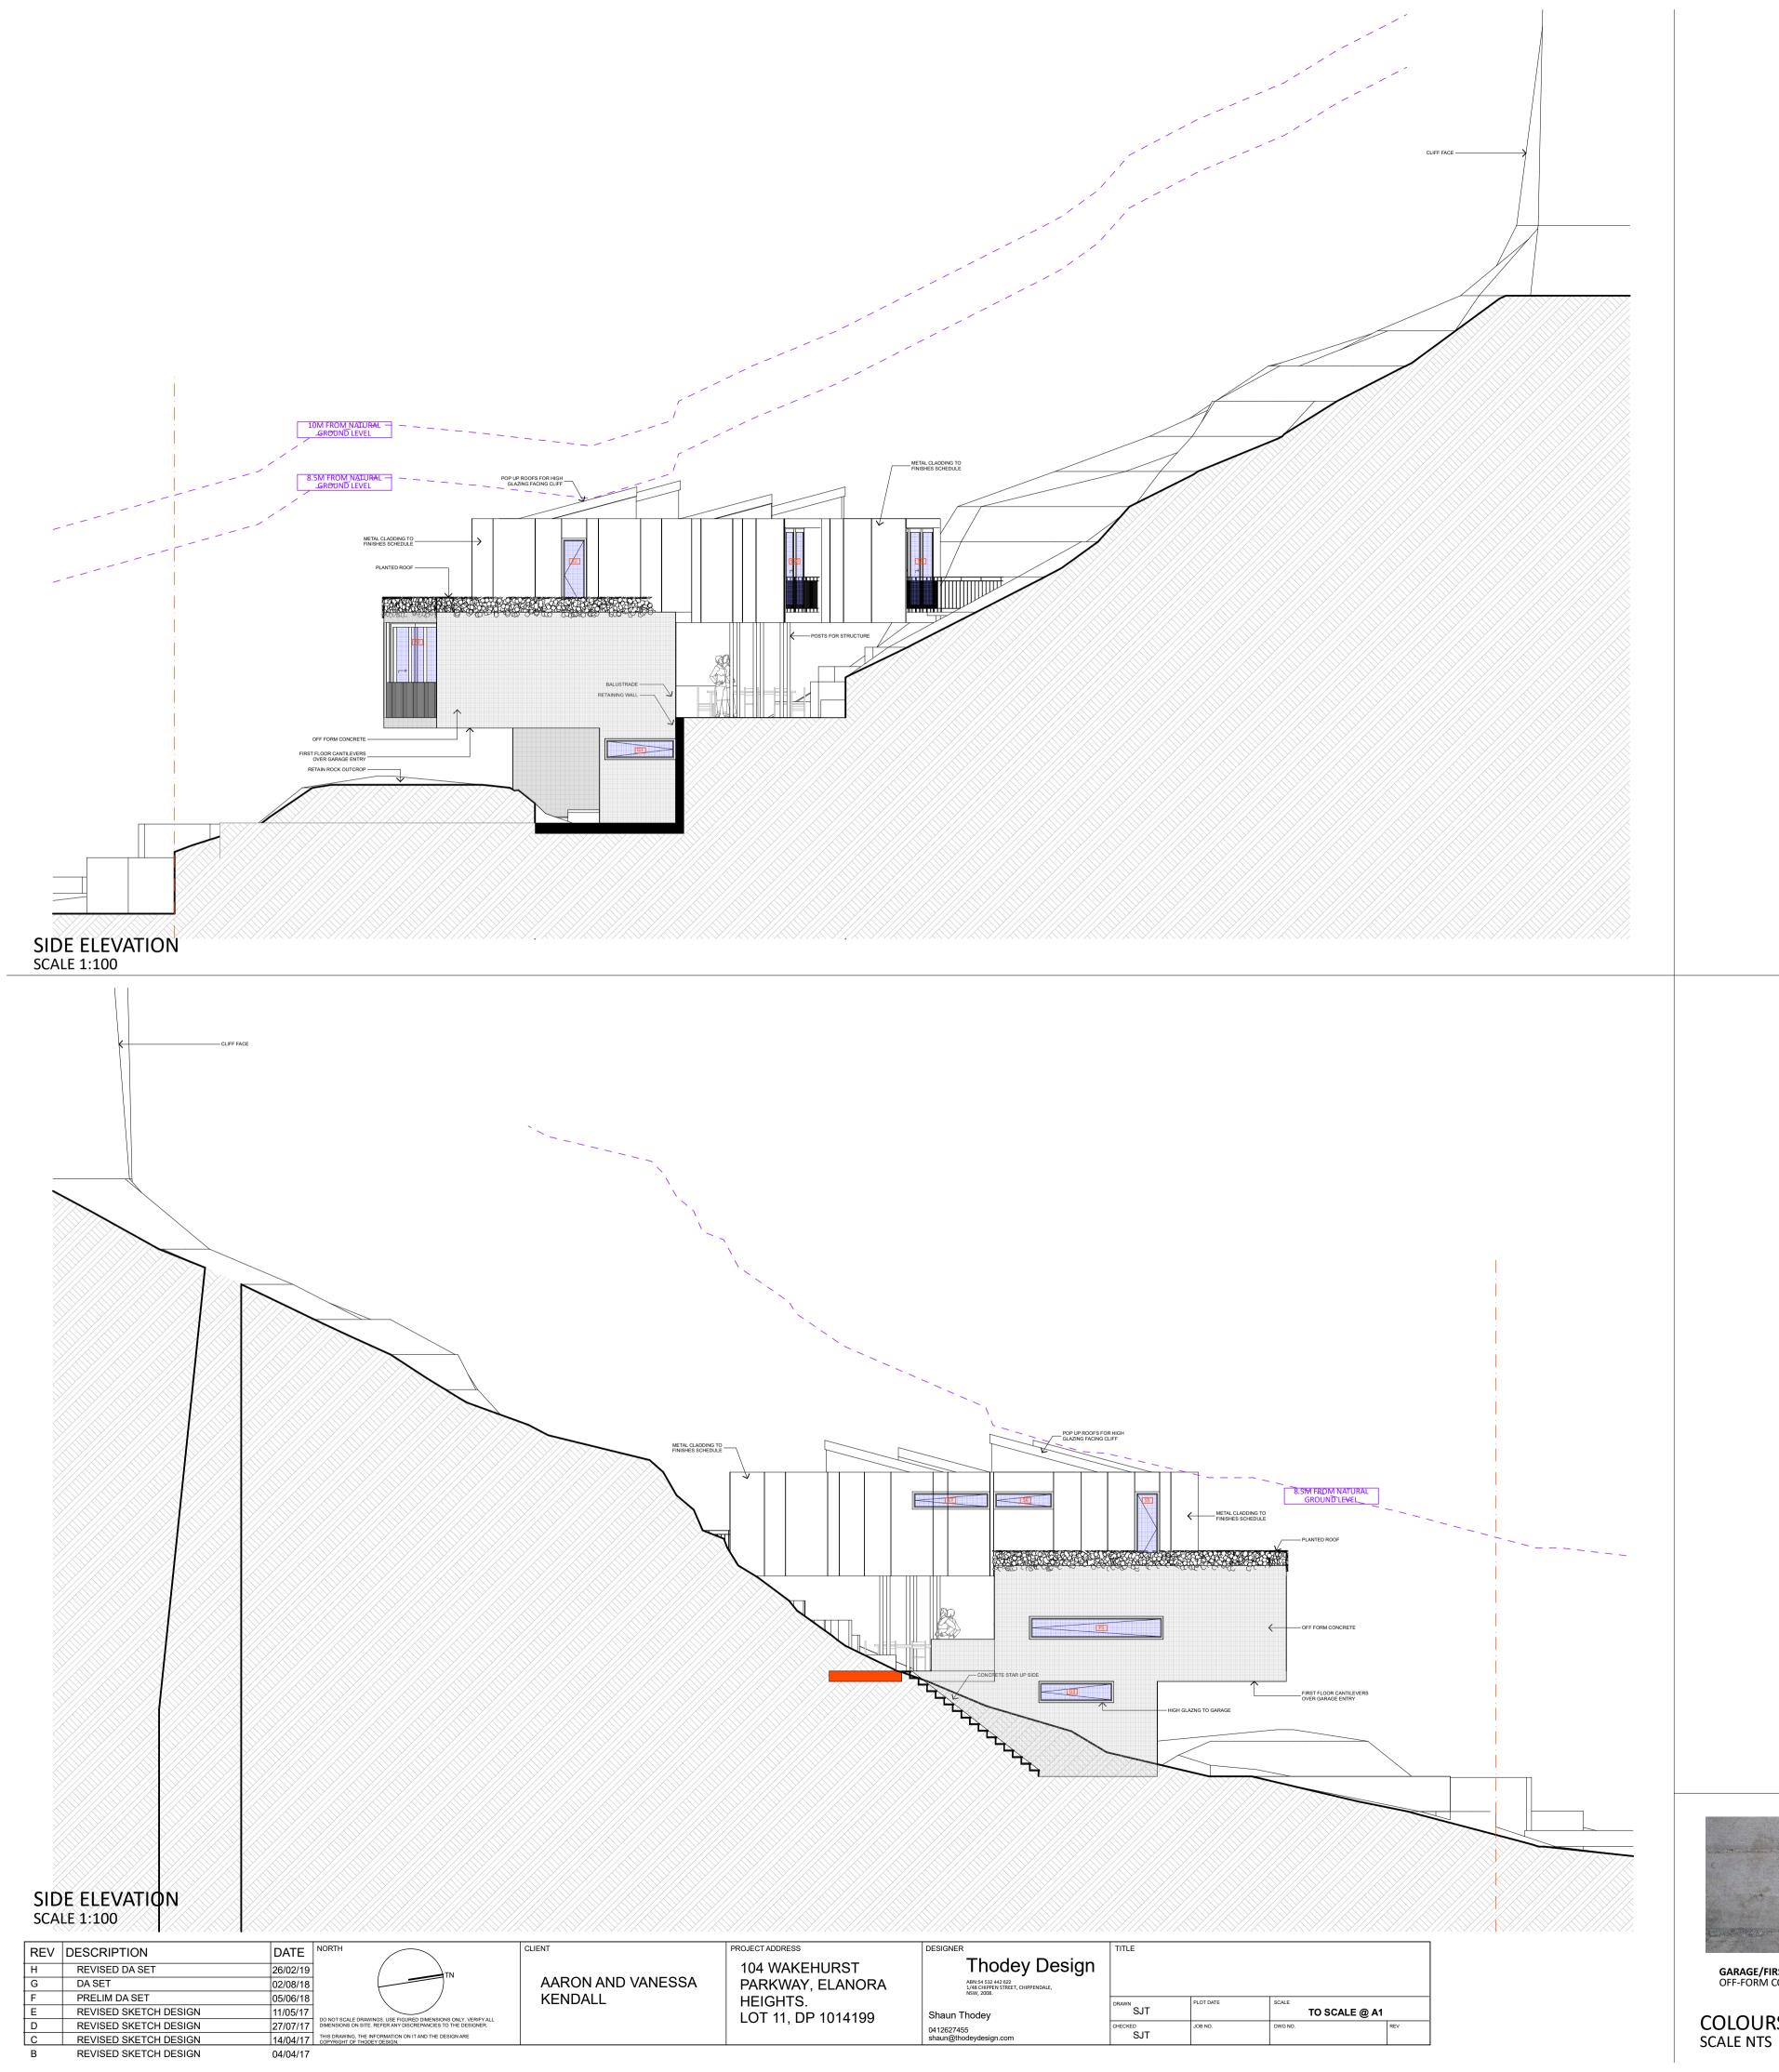

**IMAGE 5: EXISTING 3 STOREY HOUSE AT 100A** WAKEHURST PARKWAY (2 LOTS EAST) AS VIEWED FROM 104 WAKEHURST PARKWAY. THIS HOUSE CLEARLY EXCEEDS THE 8.5M MAX LEP REQUIREMENT.

| REV | DESCRIPTION           | DATE     |
|-----|-----------------------|----------|
| Н   | REVISED DA SET        | 26/02/19 |
| G   | DA SET                | 02/08/18 |
| F   | PRELIM DA SET         | 05/06/18 |
| E   | REVISED SKETCH DESIGN | 11/05/17 |
| D   | REVISED SKETCH DESIGN | 27/07/17 |
| С   | REVISED SKETCH DESIGN | 14/04/17 |
| D   | DEVICED OVETOU DECION | 04/04/47 |