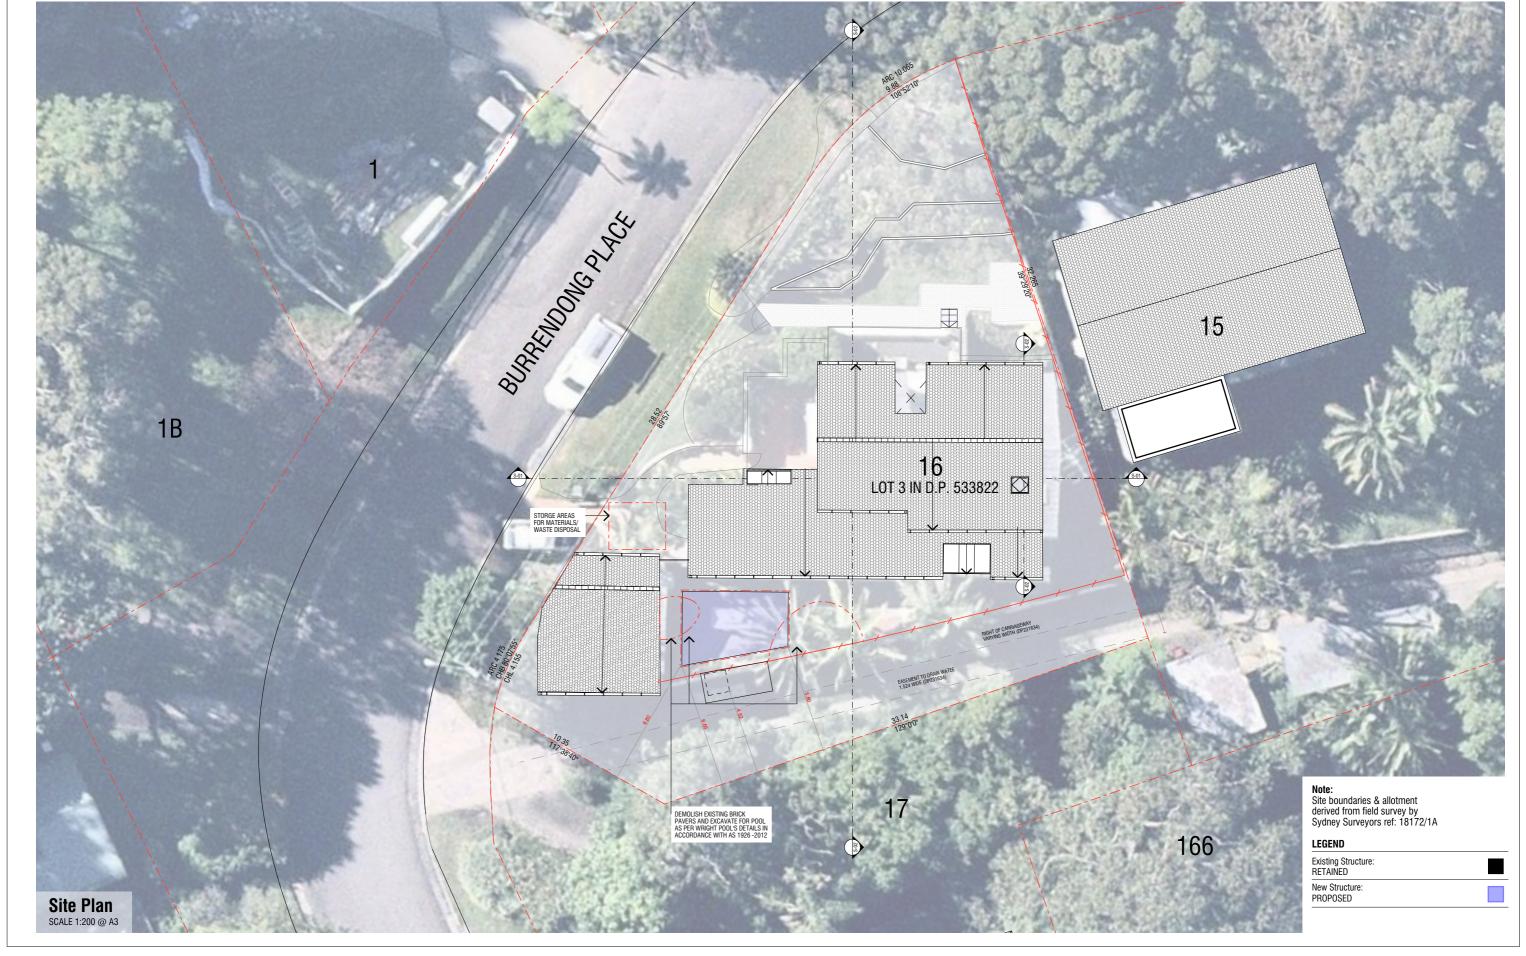

DWG TITLE SITE PLAN - PROPOSED

PROJECT AVALON BEACH HOUSE (ALTERATIONS & ADDITIONS)

ADDRESS 16 BURRENDONG PLACE, AVALON BEACH, NSW 2107

CLIENT DANIEL LITTLEPAGE & JOSHUA GATES

DWG NO A002 F

ISSUE DA SUBMISSION

DATE 25.09.2022 SCALE 1:200 @ A3 JOB NO 22001 DRAWN / CHECKED ZA

ADDRESS 16 BURRENDONG PLACE, AVALON BEACH, NSW 2107 DANIEL LITTLEPAGE & JOSHUA GATES

DATE 25.09.2022 SCALE 1:100 @ A3

22001 DRAWN / ZA

| REV | DESCRIPTION                                                   | DATE       |
|-----|---------------------------------------------------------------|------------|
| A   | PRELIMINARY ISSUE, FOR CLIENT APPROVAL - NOT FOR CONSTRUCTION | 03.07.2022 |
| В   | AMMENDMENTS FOR CLIENT                                        | 25.07.2022 |
| С   | DA SUBMISSION                                                 | 12.08.2022 |
| D   | DA SUBMISSION                                                 | 13.09.2022 |
| E   | DOUBLE VANITY                                                 | 19.09.2022 |
| F   | ACOUSTIC ENCLOSURE RELOCATION                                 | 25.09.2022 |