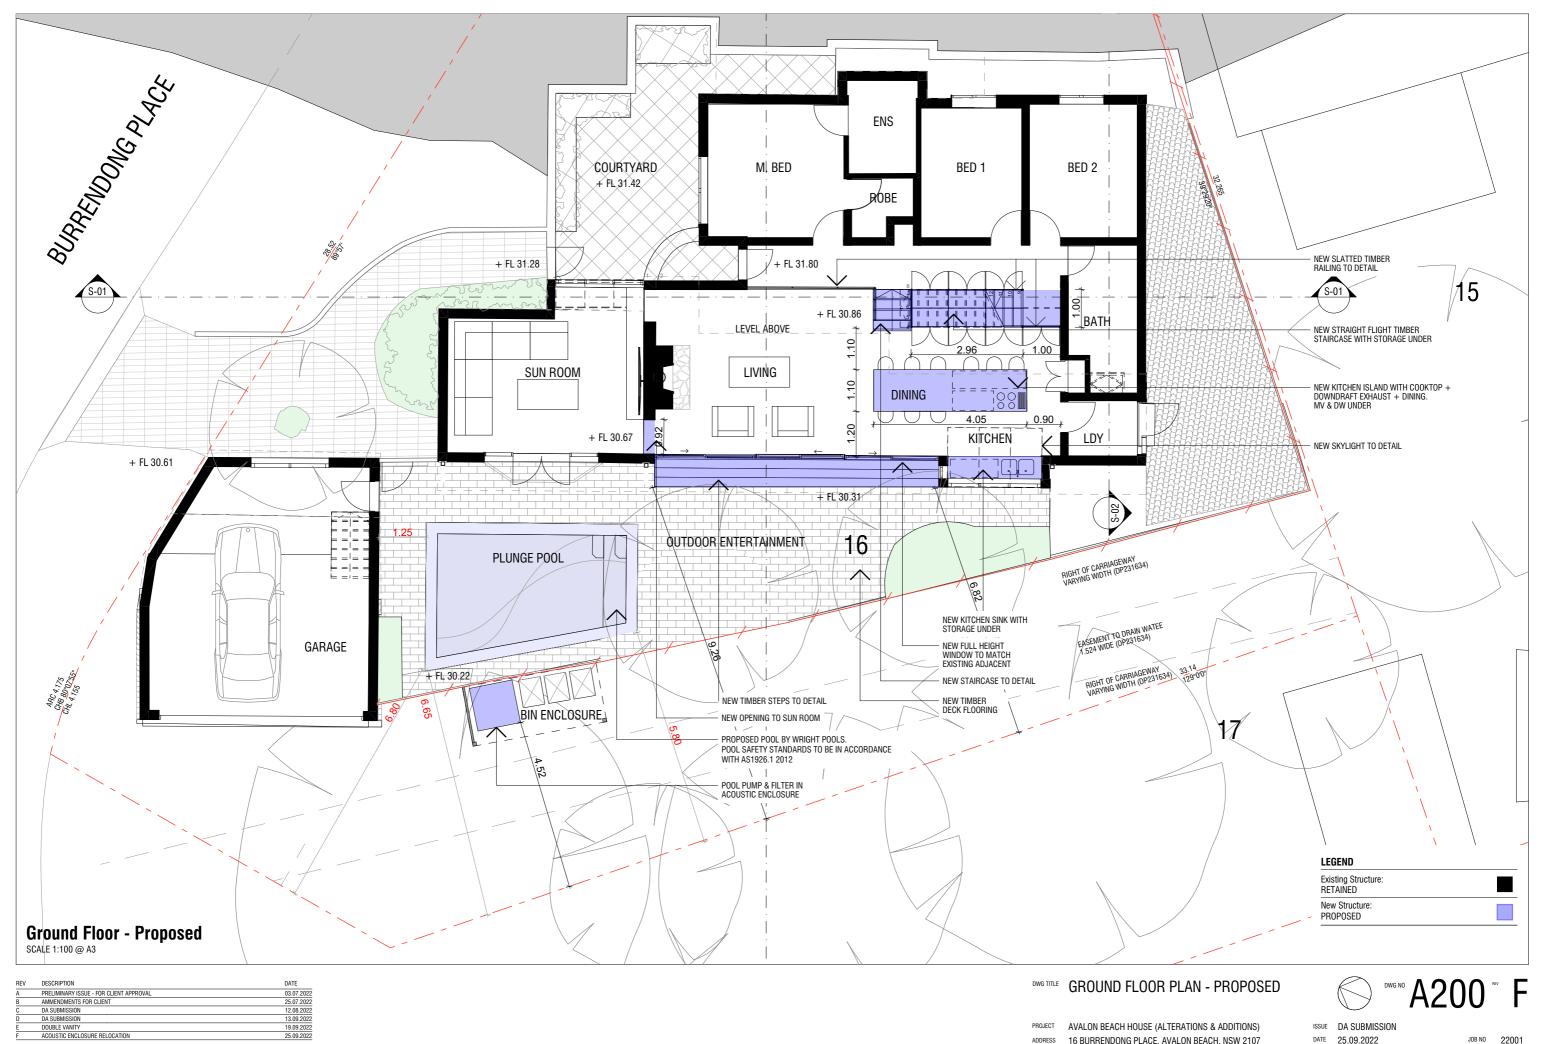

## AVALON BEACH HOUSE - ALTERATIONS & ADDITIONS

16 BURRENDONG PLACE, AVALON BEACH, NSW 2107

| Drawings Schedule |                                   |     |        |  |
|-------------------|-----------------------------------|-----|--------|--|
| Dwg No            | Drawing Name                      | Rev | Scale  |  |
| A001              | Location Plan & Drawings Schedule | F   | 1:1000 |  |
| A002              | Site Plan - Proposed              | F   | 1:200  |  |
| A100              | Ground Floor Plan - Demolition    | F   | 1:100  |  |
| A101              | Level 01 Plan - Demolition        | F   | 1:100  |  |
| A200              | Ground Floor Plan - Proposed      | F   | 1:100  |  |
| A201              | Level 01 Plan - Proposed          | F   | 1:100  |  |
| A300              | Elevations - East & West          | F   | 1:100  |  |
| A301              | Elevations - North & South        | F   | 1:100  |  |
| A400              | Sections                          | F   | 1:100  |  |
| A500              | Area Schedule                     | F   | 1:200  |  |