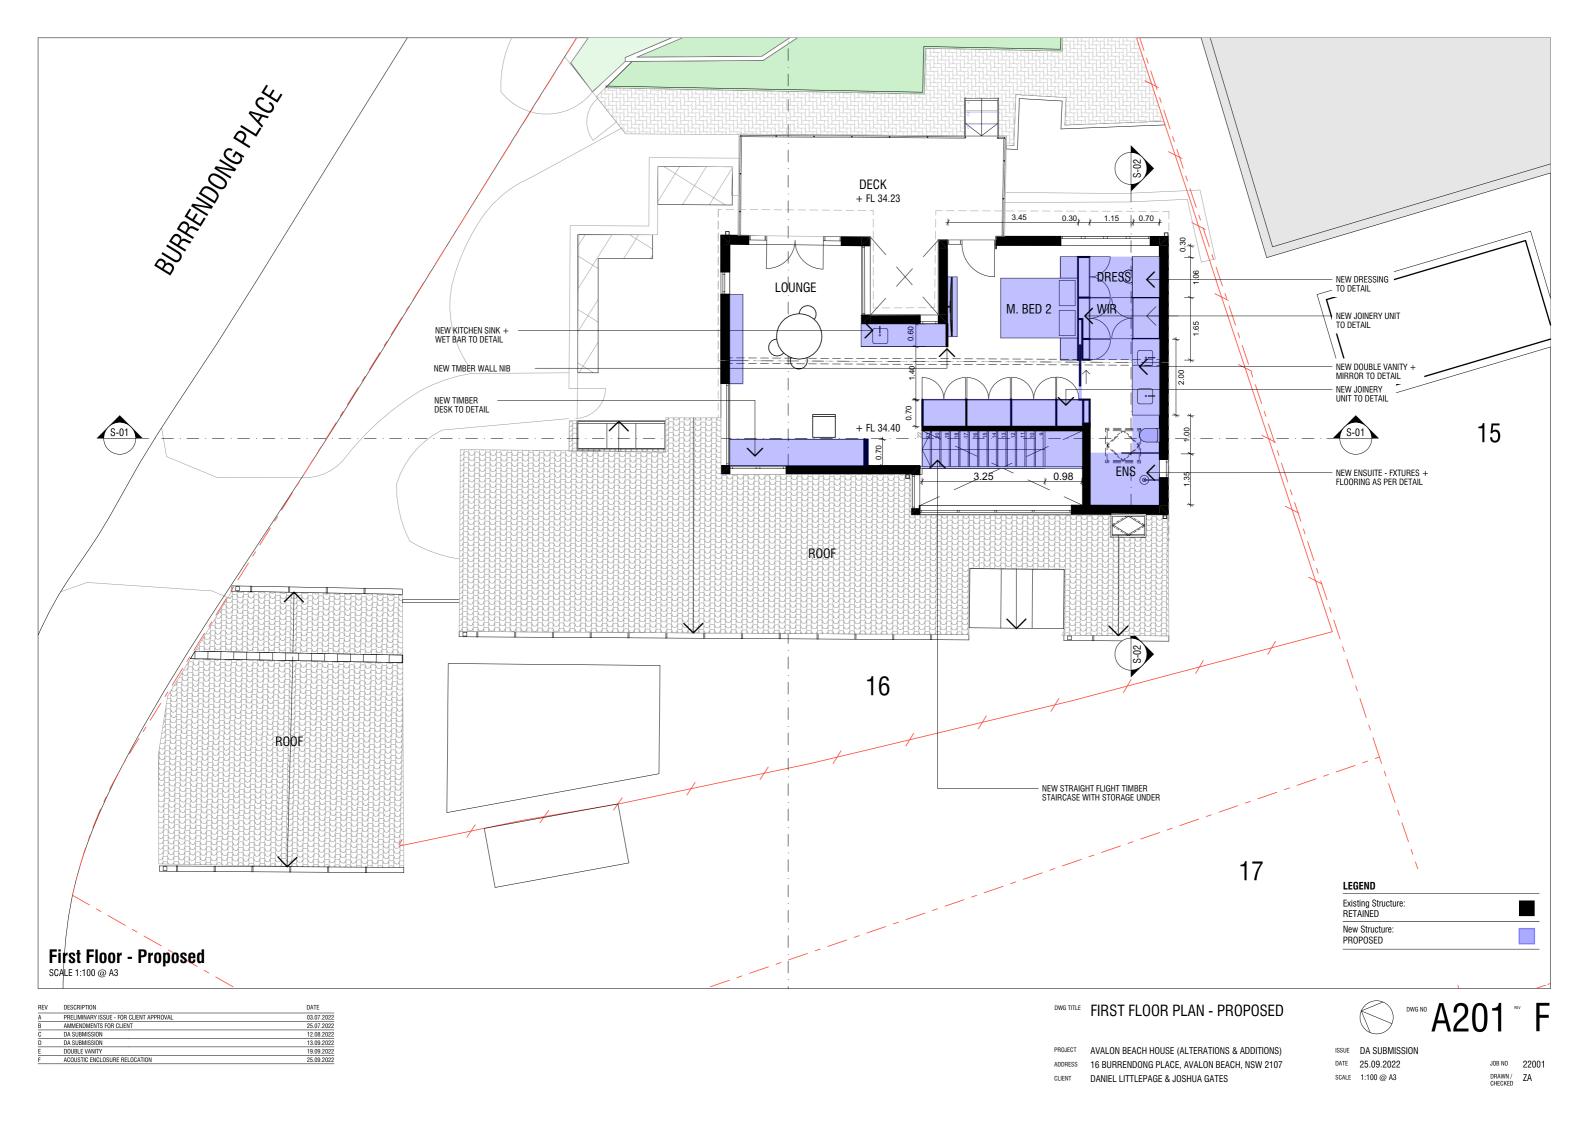

## AVALON BEACH HOUSE - ALTERATIONS & ADDITIONS

16 BURRENDONG PLACE, AVALON BEACH, NSW 2107

| Drawings Schedule |                                   |     |        |  |
|-------------------|-----------------------------------|-----|--------|--|
| Dwg No            | Drawing Name                      | Rev | Scale  |  |
| A001              | Location Plan & Drawings Schedule | F   | 1:1000 |  |
| A002              | Site Plan - Proposed              | F   | 1:200  |  |
| A100              | Ground Floor Plan - Demolition    | F   | 1:100  |  |
| A101              | Level 01 Plan - Demolition        | F   | 1:100  |  |
| A200              | Ground Floor Plan - Proposed      | F   | 1:100  |  |
| A201              | Level 01 Plan - Proposed          | F   | 1:100  |  |
| A300              | Elevations - East & West          | F   | 1:100  |  |
| A301              | Elevations - North & South        | F   | 1:100  |  |
| A400              | Sections                          | F   | 1:100  |  |
| A500              | Area Schedule                     | F   | 1:200  |  |