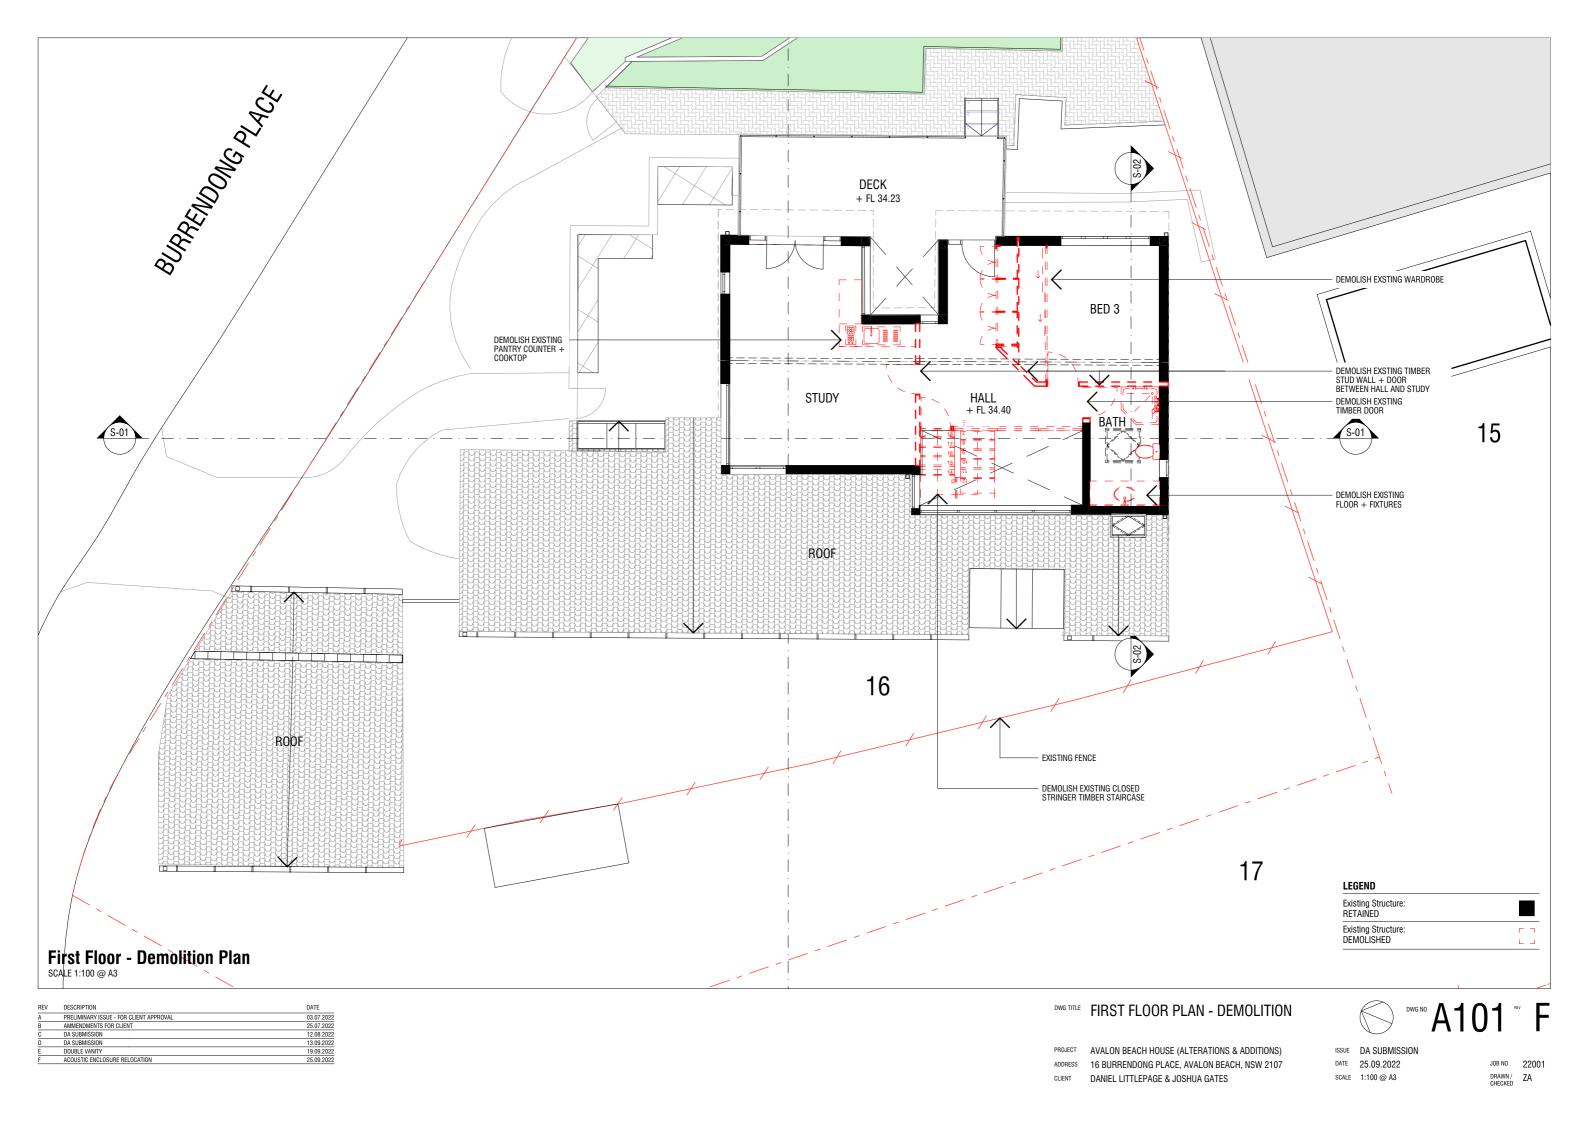

## AVALON BEACH HOUSE - ALTERATIONS & ADDITIONS

16 BURRENDONG PLACE, AVALON BEACH, NSW 2107

| Drawings Schedule |                                   |     |        |  |
|-------------------|-----------------------------------|-----|--------|--|
| Dwg No            | Drawing Name                      | Rev | Scale  |  |
| A001              | Location Plan & Drawings Schedule | F   | 1:1000 |  |
| A002              | Site Plan - Proposed              | F   | 1:200  |  |
| A100              | Ground Floor Plan - Demolition    | F   | 1:100  |  |
| A101              | Level 01 Plan - Demolition        | F   | 1:100  |  |
| A200              | Ground Floor Plan - Proposed      | F   | 1:100  |  |
| A201              | Level 01 Plan - Proposed          | F   | 1:100  |  |
| A300              | Elevations - East & West          | F   | 1:100  |  |
| A301              | Elevations - North & South        | F   | 1:100  |  |
| A400              | Sections                          | F   | 1:100  |  |
| A500              | Area Schedule                     | F   | 1:200  |  |