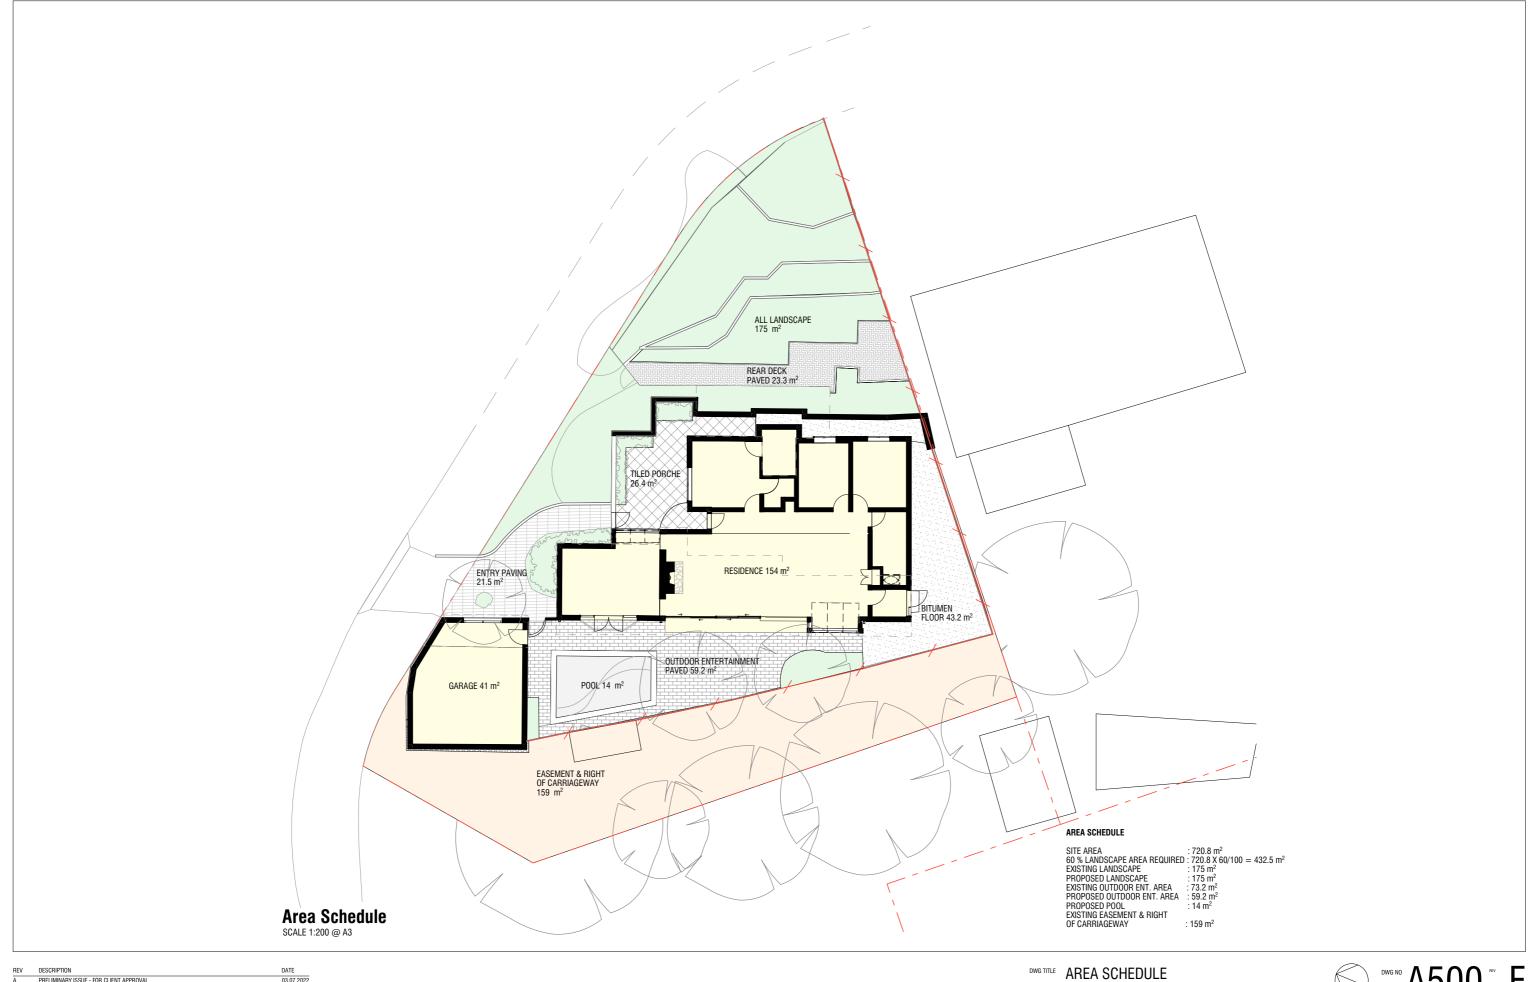

PROJECT AVALON BEACH HOUSE (ALTERATIONS & ADDITIONS) ADDRESS 16 BURRENDONG PLACE, AVALON BEACH, NSW 2107

DANIEL LITTLEPAGE & JOSHUA GATES

 $^{\text{DWG NO}}A500~\text{F}$ 

ISSUE DA SUBMISSION

DATE 25.09.2022 SCALE 1:200 @ A3

JOB NO 22001