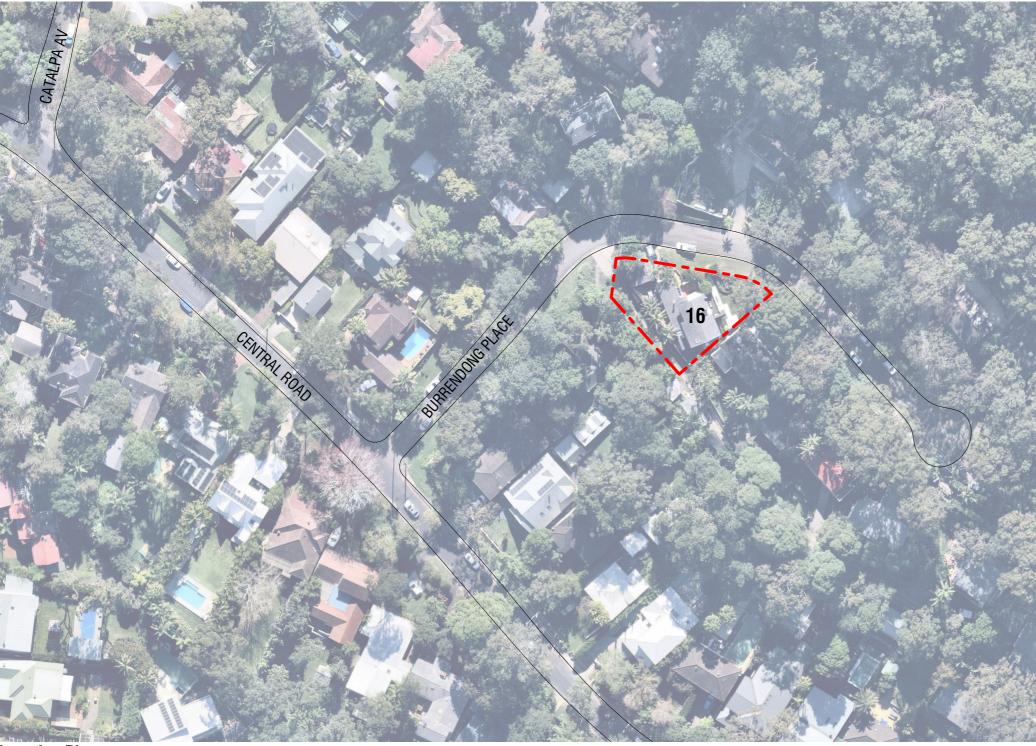

**Location Plan** SCALE 1:1000 @ A3

DWG TITLE LOCALITY PLAN

PROJECT AVALON BEACH HOUSE (ALTERATIONS & ADDITIONS) ADDRESS 16 BURRENDONG PLACE, AVALON BEACH, NSW 2107 CLIENT DANIEL LITTLEPAGE & JOSHUA GATES

DWG NO A001 REV F

ISSUE DA SUBMISSION DATE 25.09.2022 SCALE 1:1000 @ A3

| RE | V DESCRIPTION                           | DATE       |
|----|-----------------------------------------|------------|
| A  | PRELIMINARY ISSUE - FOR CLIENT APPROVAL | 03.07.2022 |
| В  | AMMENDMENTS FOR CLIENT                  | 25.07.2022 |
| C  | DA SUBMISSION                           | 12.08.2022 |
| D  | DA SUBMISSION                           | 13.09.2022 |
| E  | DOUBLE VANITY                           | 19.09.2022 |
| F  | ACQUISTIC ENCLOSURE RELOCATION          | 25.09.2022 |