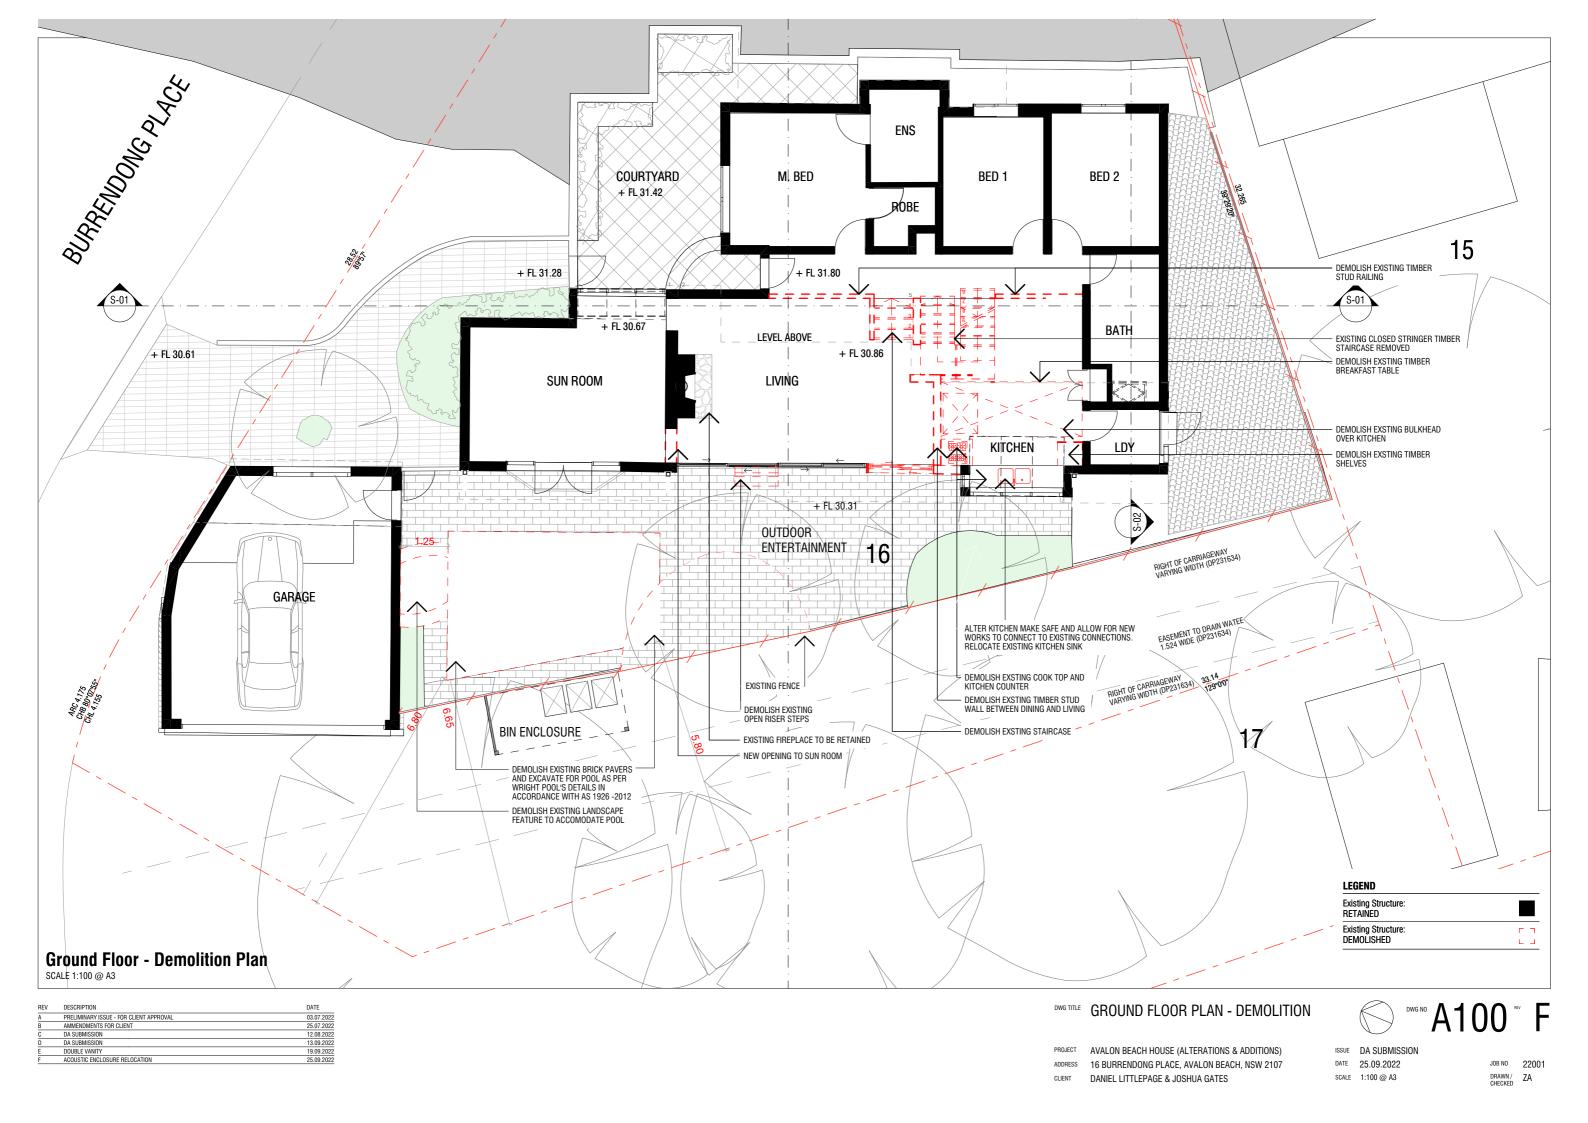

ALE 1:1000 @ A3



| RE | V DESCRIPTION                           | DATE       |
|----|-----------------------------------------|------------|
| A  | PRELIMINARY ISSUE - FOR CLIENT APPROVAL | 03.07.2022 |
| В  | AMMENDMENTS FOR CLIENT                  | 25.07.2022 |
| C  | DA SUBMISSION                           | 12.08.2022 |
| D  | DA SUBMISSION                           | 13.09.2022 |
| E  | DOUBLE VANITY                           | 19.09.2022 |
| F  | ACQUISTIC ENCLOSURE RELOCATION          | 25.09.2022 |

DWG TITLE SITE PLAN - PROPOSED

PROJECT AVALON BEACH HOUSE (ALTERATIONS & ADDITIONS)

ADDRESS 16 BURRENDONG PLACE, AVALON BEACH, NSW 2107

CLIENT DANIEL LITTLEPAGE & JOSHUA GATES



DWG NO A002 F

ISSUE DA SUBMISSION

DATE 25.09.2022 SCALE 1:200 @ A3 JOB NO 22001 DRAWN / CHECKED ZA







ADDRESS 16 BURRENDONG PLACE, AVALON BEACH, NSW 2107 DANIEL LITTLEPAGE & JOSHUA GATES

DATE 25.09.2022 SCALE 1:100 @ A3

22001 DRAWN / ZA





| REV | DESCRIPTION                                                   | DATE       |
|-----|---------------------------------------------------------------|------------|
| A   | PRELIMINARY ISSUE, FOR CLIENT APPROVAL - NOT FOR CONSTRUCTION | 03.07.2022 |
| В   | AMMENDMENTS FOR CLIENT                                        | 25.07.2022 |
| С   | DA SUBMISSION                                                 | 12.08.2022 |
| D   | DA SUBMISSION                                                 | 13.09.2022 |
| E   | DOUBLE VANITY                                                 | 19.09.2022 |
| F   | ACOUSTIC ENCLOSURE RELOCATION