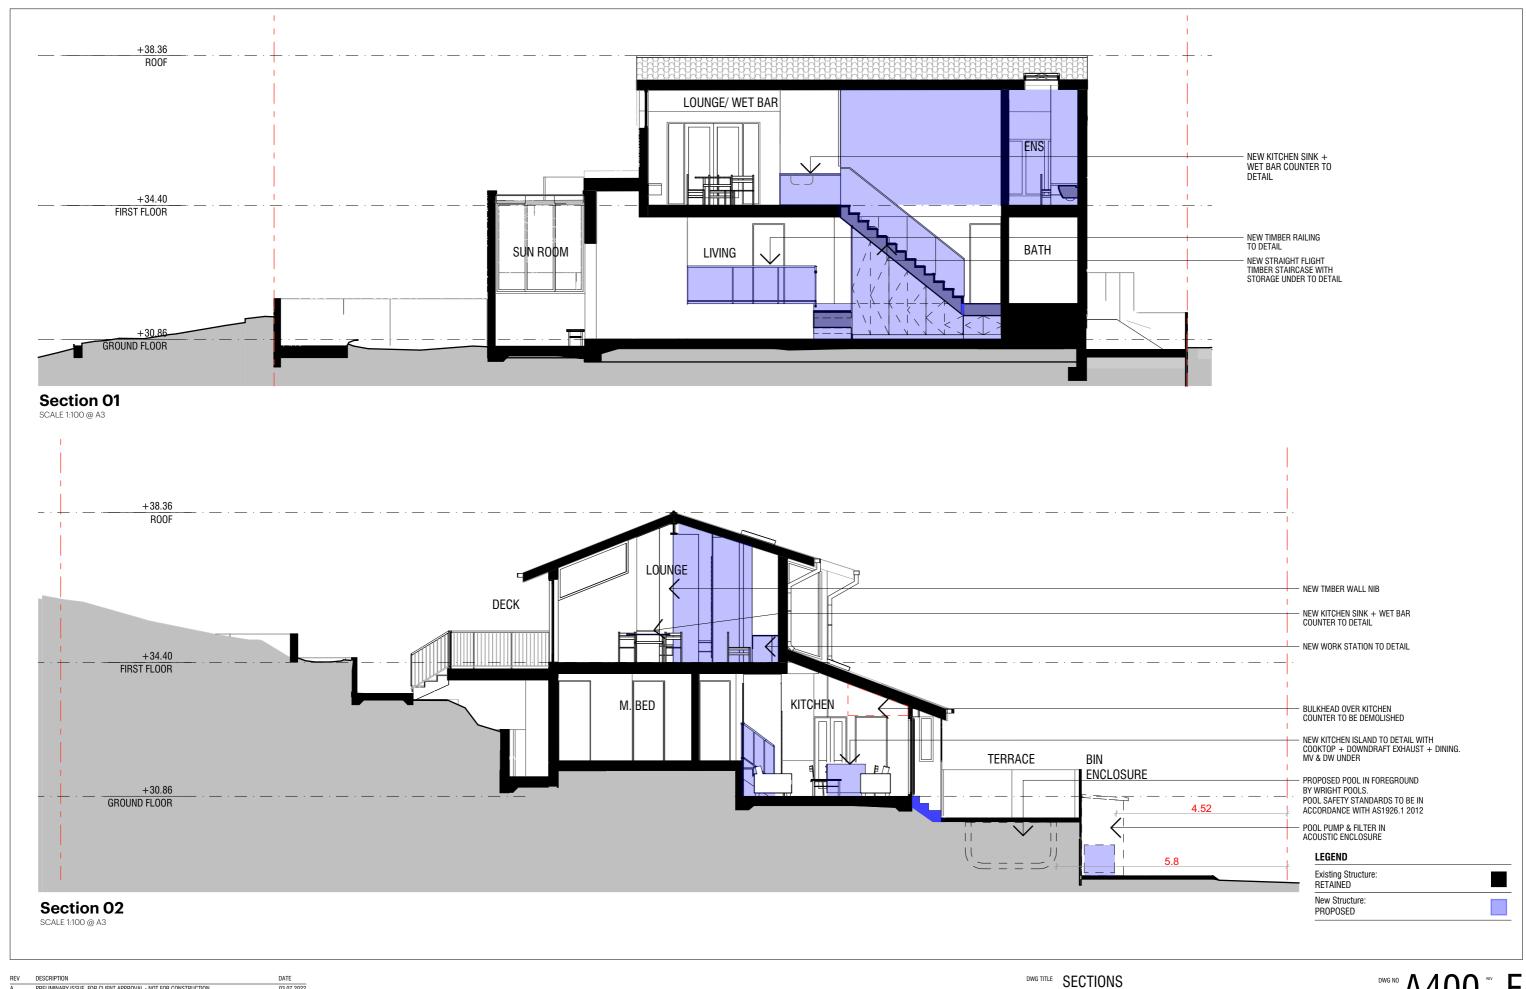

 $^{\text{DWG NO}}$  A400  $^{\text{REV}}$  F

PROJECT AVALON BEACH HOUSE (ALTERATIONS & ADDITIONS) ADDRESS 16 BURRENDONG PLACE, AVALON BEACH, NSW 2107

DANIEL LITTLEPAGE & JOSHUA GATES

ISSUE DA SUBMISSION

DATE 25.09.2022 SCALE 1:100 @ A3

JOB NO 22001 DRAWN / ZA

| RE | V DESCRIPTION                           | DATE       |
|----|-----------------------------------------|------------|
| A  | PRELIMINARY ISSUE - FOR CLIENT APPROVAL | 03.07.2022 |
| В  | AMMENDMENTS FOR CLIENT                  | 25.07.2022 |
| C  | DA SUBMISSION                           | 12.08.2022 |
| D  | DA SUBMISSION                           | 13.09.2022 |
| E  | DOUBLE VANITY                           | 19.09.2022 |
| F  | ACQUISTIC ENCLOSURE RELOCATION          | 25.09.2022 |