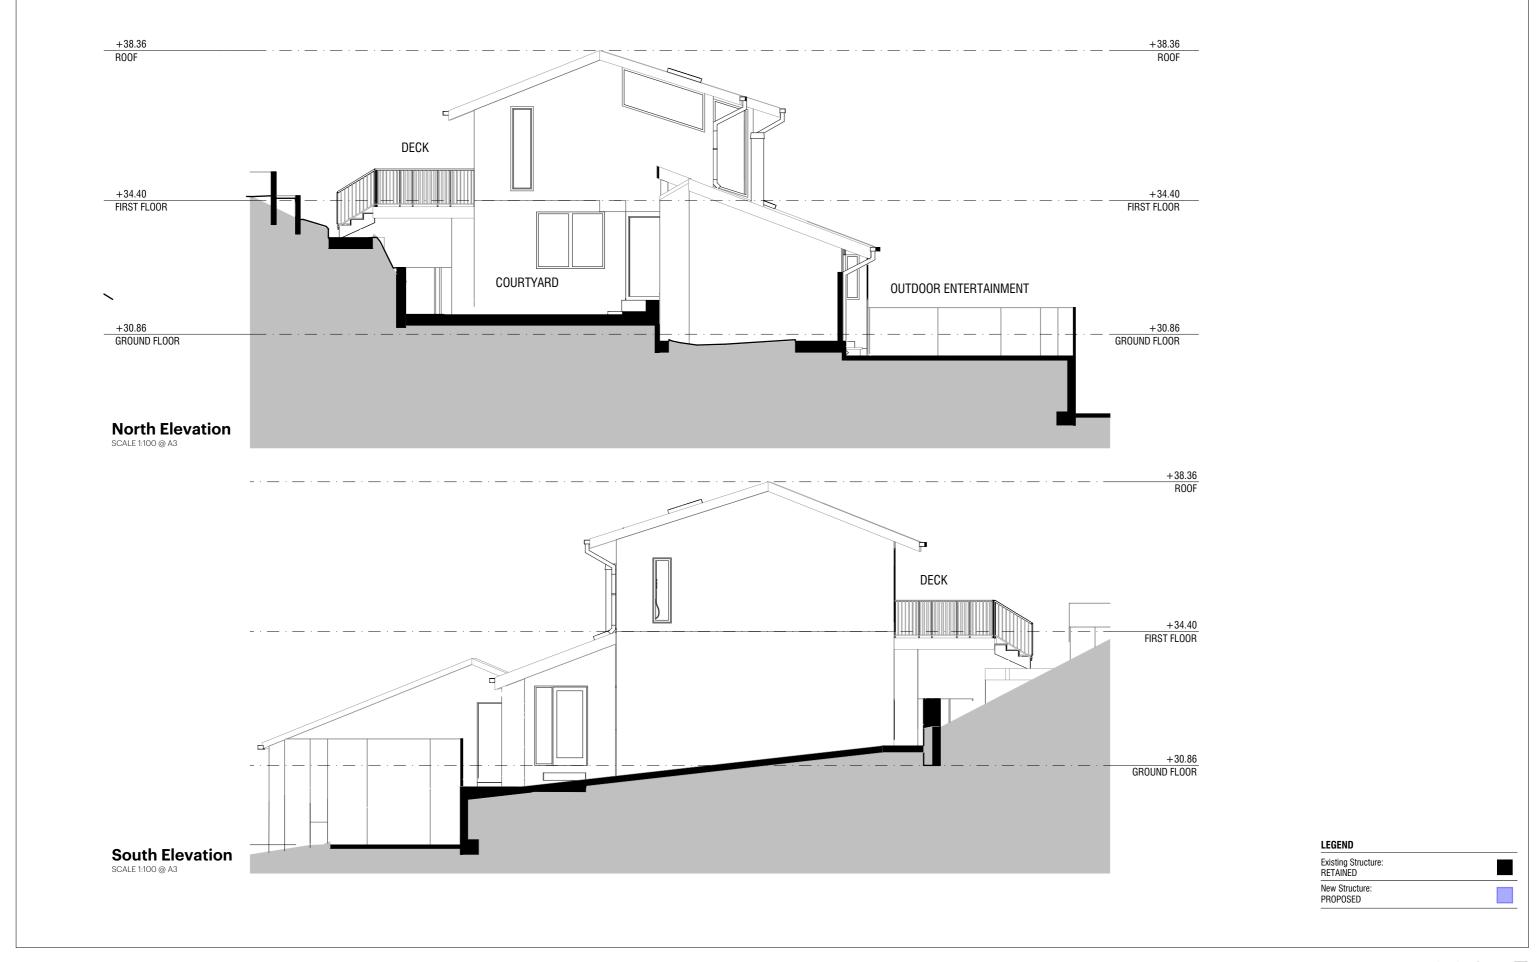

 $^{\text{\tiny DWG NO}}A300~\text{F}$ 

PROJECT AVALON BEACH HOUSE (ALTERATIONS & ADDITIONS) ADDRESS 16 BURRENDONG PLACE, AVALON BEACH, NSW 2107 DANIEL LITTLEPAGE & JOSHUA GATES

ISSUE DA SUBMISSION DATE 25.09.2022

JOB NO 22001 SCALE 1:100 @ A3

 REV
 DESCRIPTION
 DATE

 A
 PRELIMINARY ISSUE, FOR CLIENT APPROVAL - NOT FOR CONSTRUCTION
 03.07.2022

 B
 AMMENDMENTS FOR CLIENT
 25.07.2022

 C
 DA SUBMISSION
 12.08.2022

 D
 DA SUBMISSION
 13.09.2022

 E
 DOUBLE VANITY
 19.09.2022

 F
 ACOUSTIC ENCLOSURE RELOCATION
 25.09.2022

DWG TITLE ELEVATIONS

A301 F

PROJECT AVALON BEACH HOUSE (ALTERATIONS & ADDITIONS)
ADDRESS 16 BURRENDONG PLACE, AVALON BEACH, NSW 2107
CLIENT DANIEL LITTLEPAGE & JOSHUA GATES

DATE DA SUBMISSION 25.09.2022

 DATE
 25.09.2022
 JOB NO
 22001

 SCALE
 1:100 @ A3
 DRAWN / ONLEGATED /

DESCRIPTION
PRELIMINARY ISSUE, FOR CLIENT APPROVAL - NOT FOR CONSTRUCTION
AMMENDMENTS FOR CLIENT
DA SUBMISSION
DA SUBMISSION
DOUBLE VANITY
ACOUSTIC ENCLOSURE RELOCATION