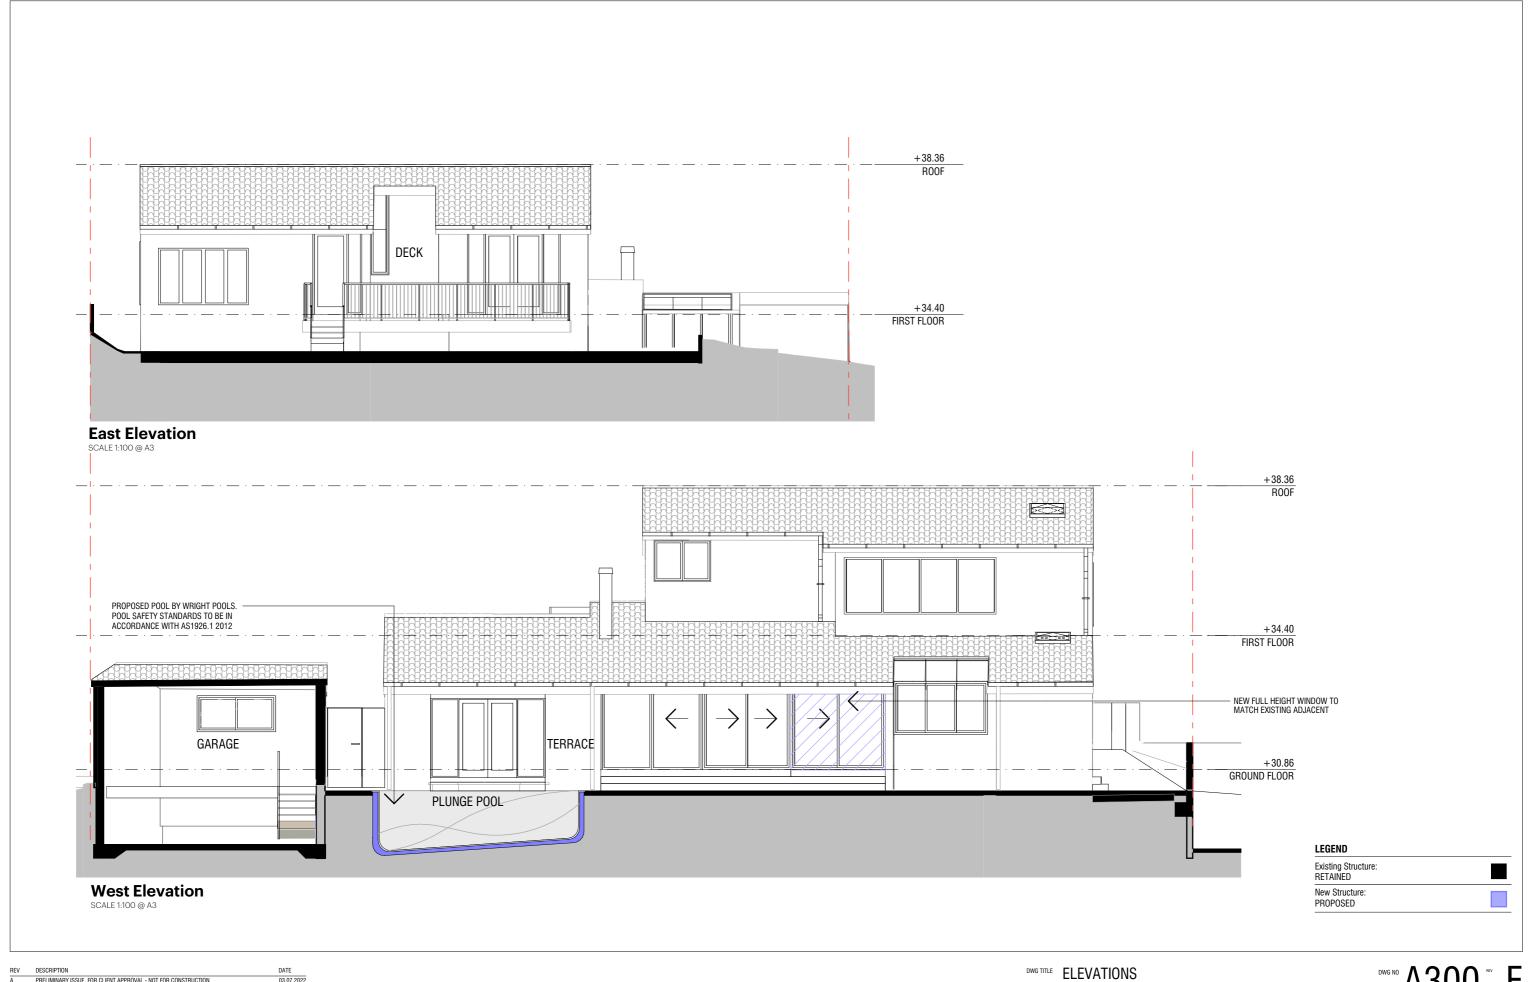

 $^{\text{\tiny DWG NO}}A300~\text{F}$ 

PROJECT AVALON BEACH HOUSE (ALTERATIONS & ADDITIONS) ADDRESS 16 BURRENDONG PLACE, AVALON BEACH, NSW 2107 DANIEL LITTLEPAGE & JOSHUA GATES

ISSUE DA SUBMISSION DATE 25.09.2022

JOB NO 22001 SCALE 1:100 @ A3

 REV
 DESCRIPTION
 DATE

 A
 PRELIMINARY ISSUE, FOR CLIENT APPROVAL - NOT FOR CONSTRUCTION
 03.07.2022

 B
 AMMENDMENTS FOR CLIENT
 25.07.2022

 C
 DA SUBMISSION
 12.08.2022

 D
 DA SUBMISSION
 13.09.2022