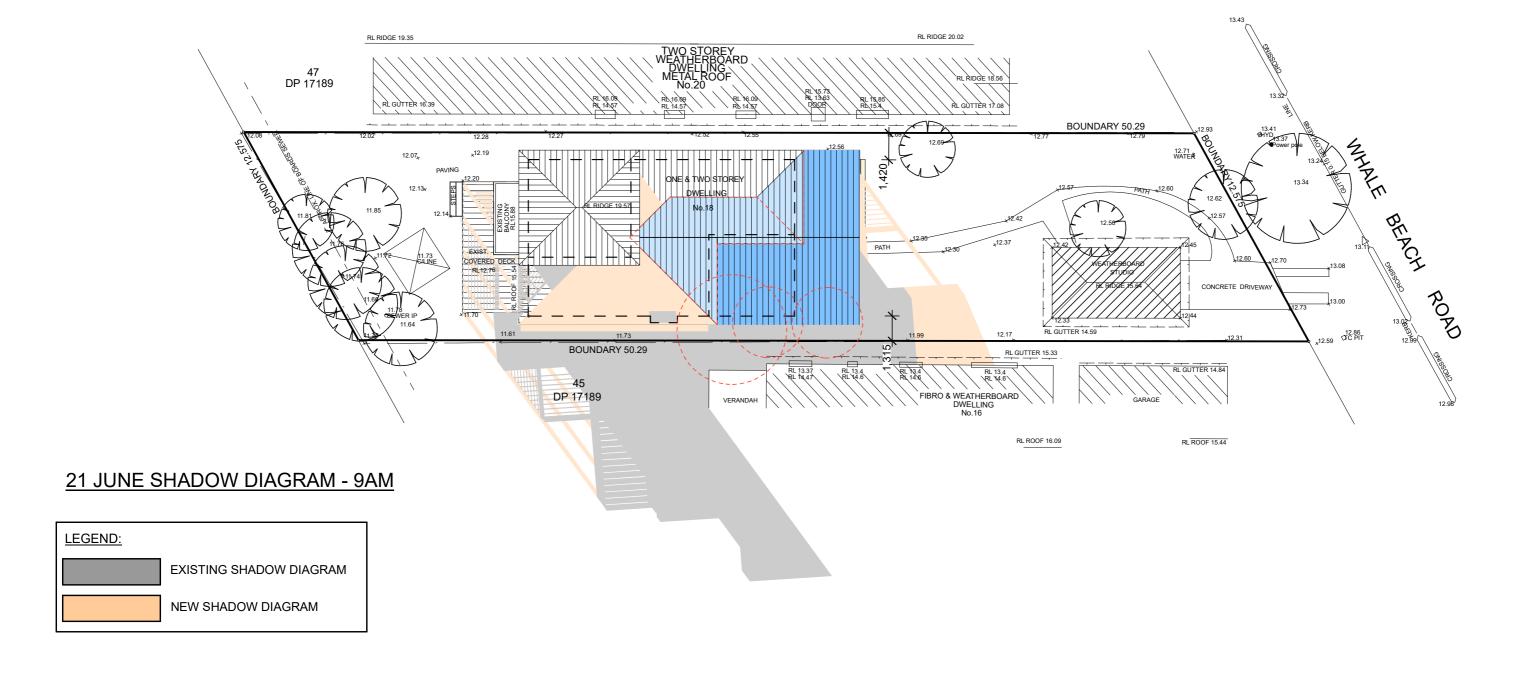

#### TRUE NORTH:

NOTES:

• All structures including stormwater & drainage to engineer's details.

• Do not obtain dimensions by scaling drawings.

• All dimensions are to be checked on site prior to starting work.

| PROJECT DETAILS: PROPOSED ALTERATIONS AND ADDITIONS 18 WHALE BEACH, AVALON BEACH | DATE:<br>NOVEMBER 2018 | DRAWN BY:   | SCALE:<br>1:200 @ A3 |
|----------------------------------------------------------------------------------|------------------------|-------------|----------------------|
| DRAWING TITLE: JUNE 21_9AM                                                       | JOB No:<br>681/18      | CHECKED BY: | DRAWING No:          |