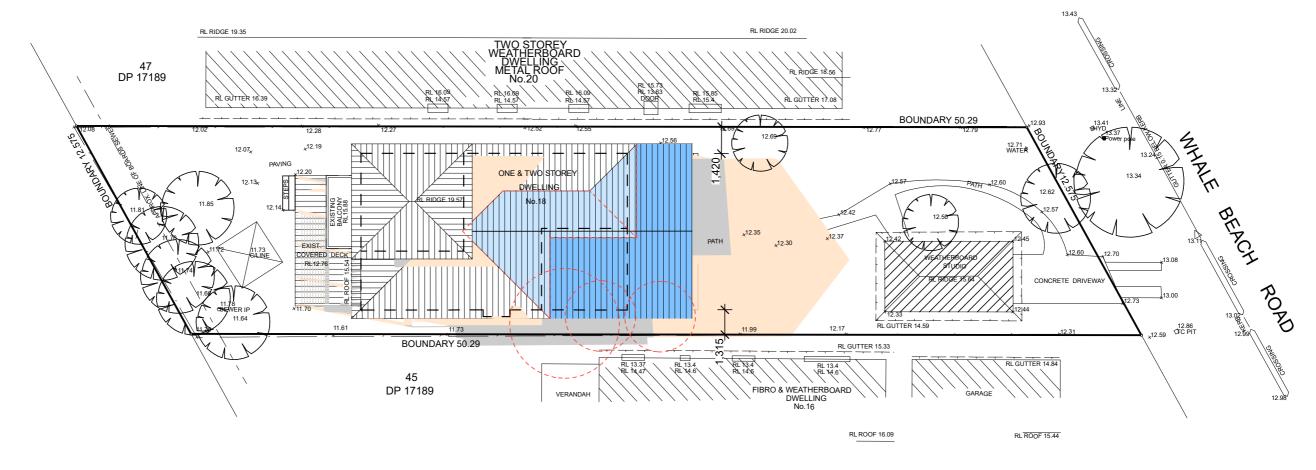

#### 21 JUNE SHADOW DIAGRAM - 12NOON

NOTES:

• All structures including stormwater & drainage to engineer's details.

• Do not obtain dimensions by scaling drawings.

• All dimensions are to be checked on site prior to starting work.

|   | REV: | DATE: | DESCRIPTION: |
|---|------|-------|--------------|
|   |      |       |              |
| 1 |      |       |              |
|   |      |       |              |

| PROJECT DETAILS: PROPOSED ALTERATIONS AND ADDITIONS 18 WHALE BEACH, AVALON BEACH | DATE:<br>NOVEMBER 2018 | DRAWN BY:   | SCALE:<br>1:200 @ A3 |  |  |
|----------------------------------------------------------------------------------|------------------------|-------------|----------------------|--|--|
| DRAWING TITLE: JUNE 21_12NOON                                                    | JOB No:<br>681/18      | CHECKED BY: | DRAWING No: DA 10A   |  |  |