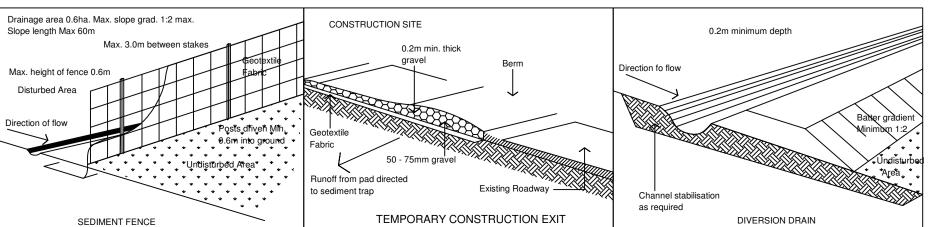

> Т ERGUSON

> > S

Л

Π

E

**ALL EROSION & SEDIMENT** CONTROL MEASURES ARE TO INSPECTED DAILY

MIN 2100H SECURITY FENCING TO PERIMETER OF SITE WITH REQUIRED SIGNAGE & CONTACT DETAILS

LOCATION OF STOCKPILE MATERIAL I.E CEMENT, SAND, ETC. ALL STOCK PILE AREAS TO BE CLEAR FROM DRAINS, **GUTTERS & FOOTPATHS. STOCKPILES ARE TO HAVE A WATERPROOF COVERING** WHILE NOT IN USE. EXIST. TREE TO BE **RETAINED & PROTECTED** WASHDOWN AREA.