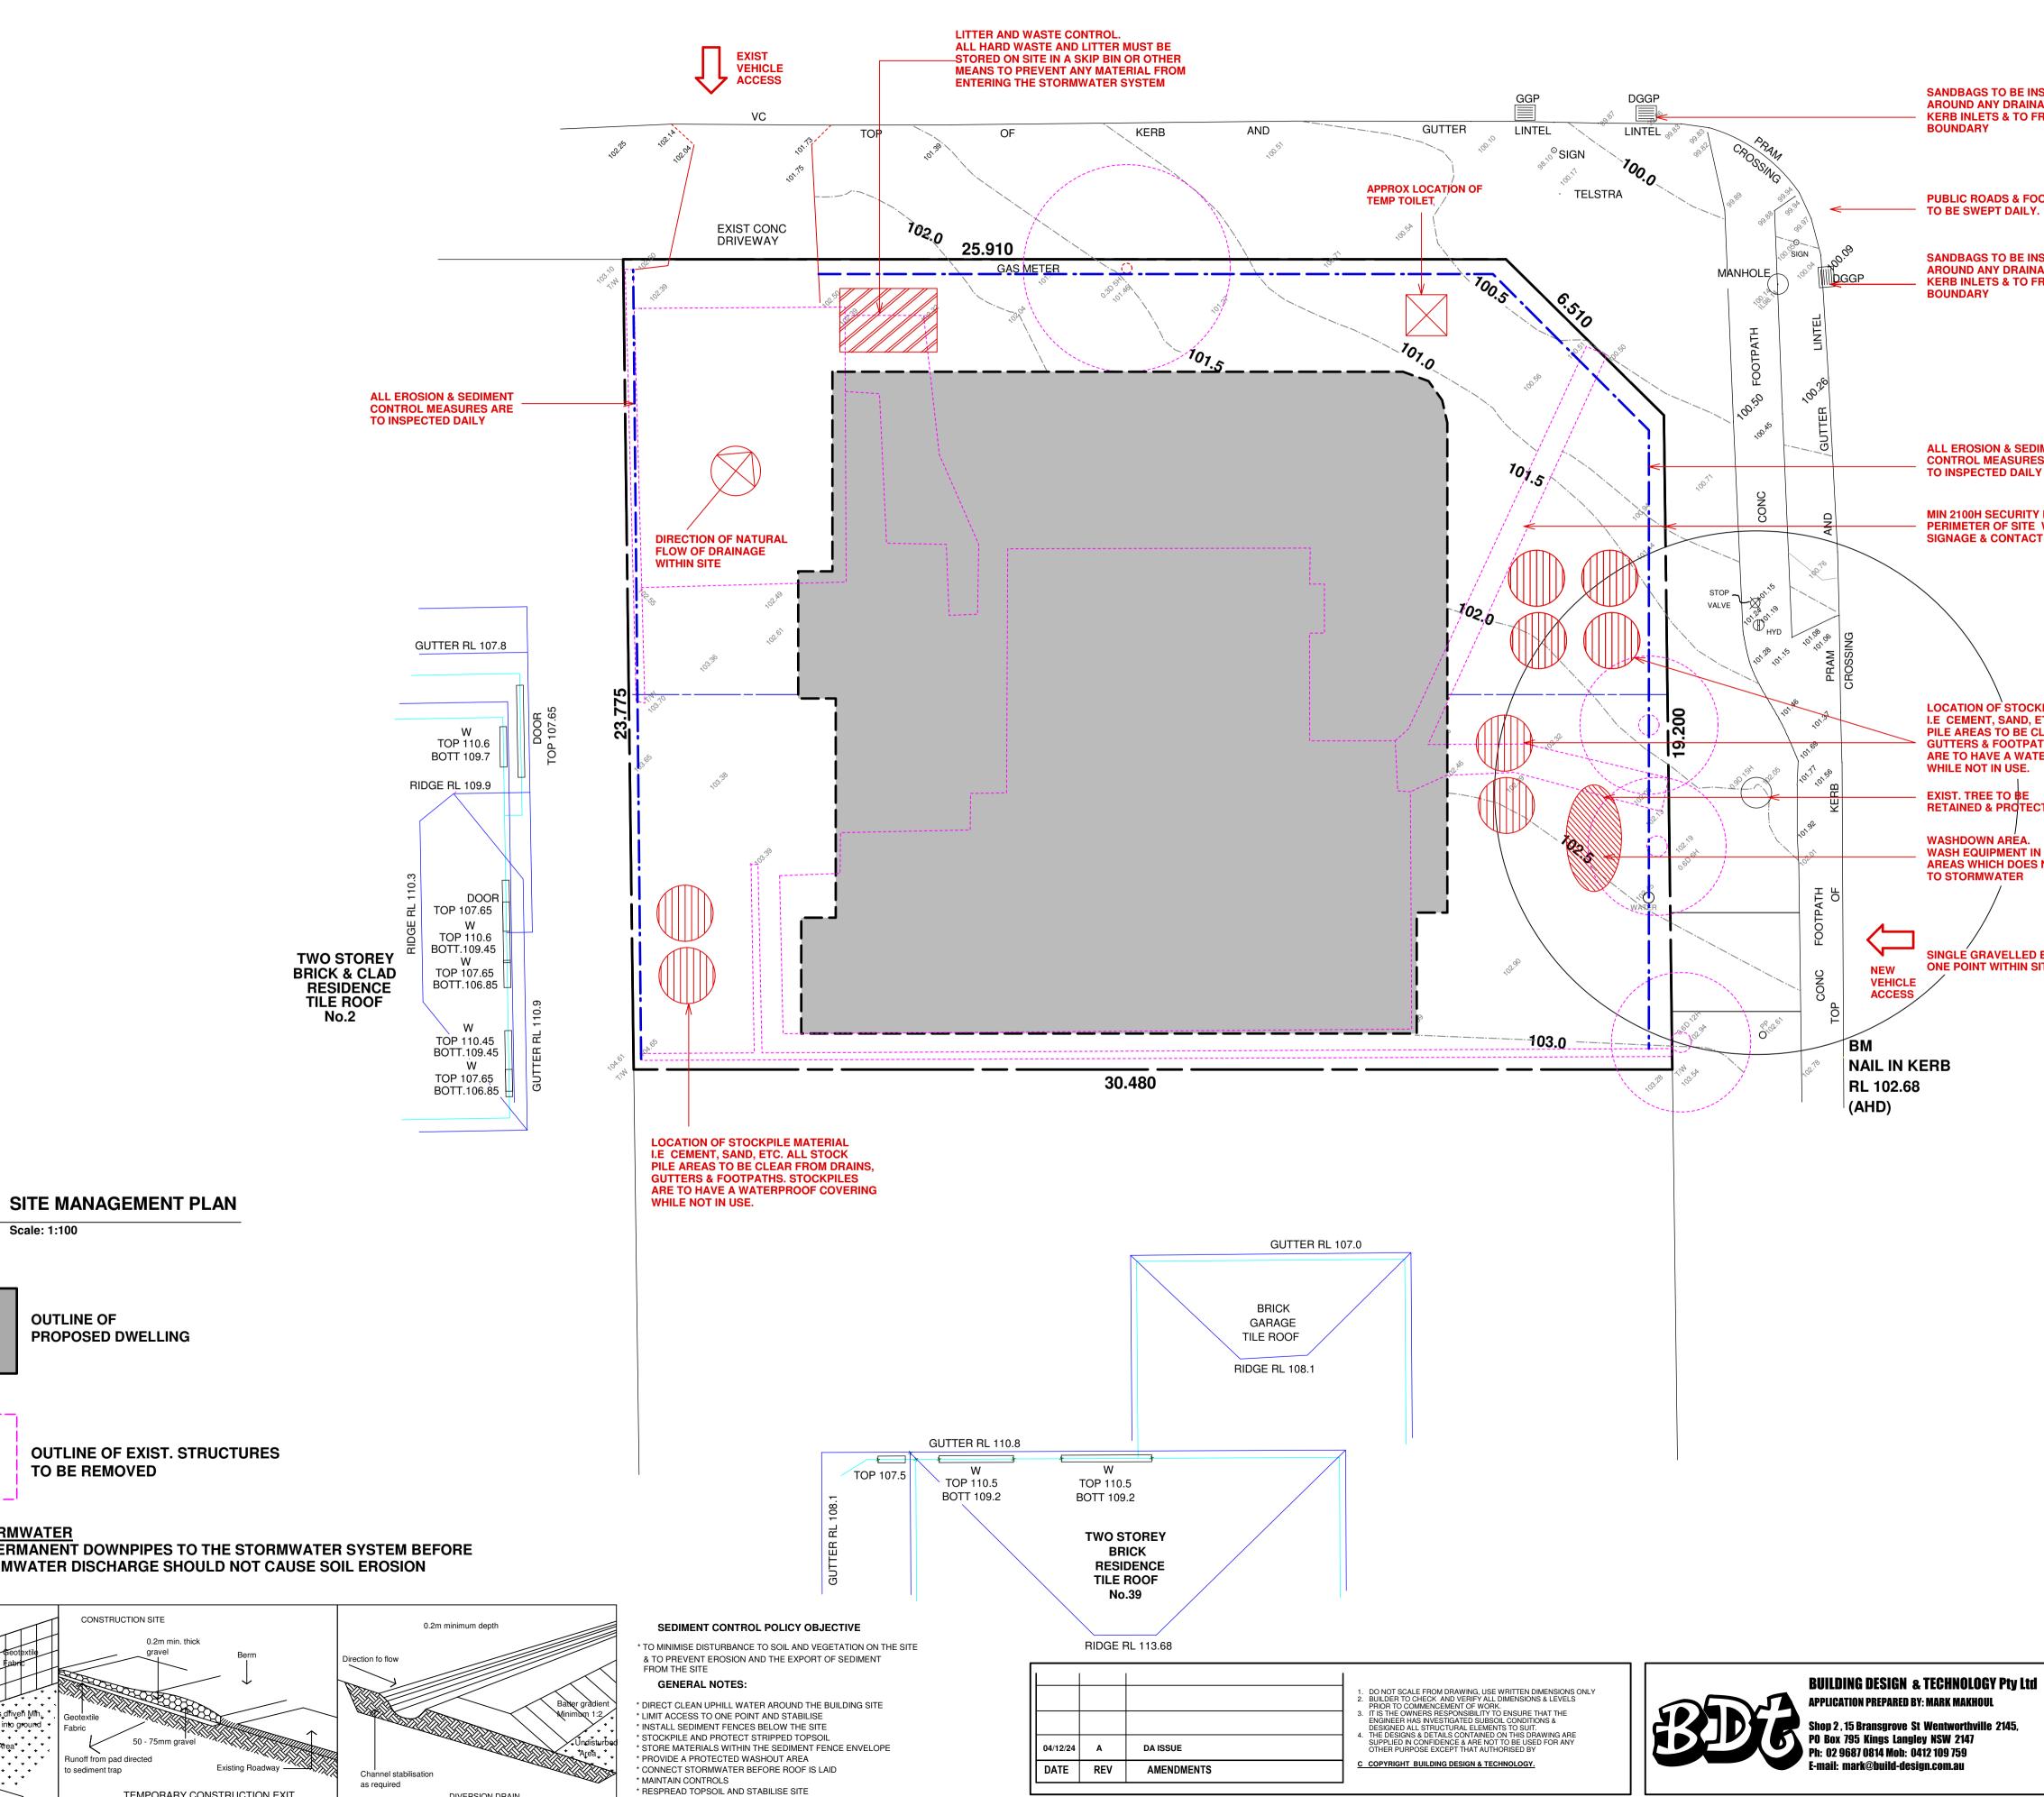

## ASHTON

**EARLY CONNECTION TO STORMWATER** CONNECT TEMPORARY OR PERMANENT DOWNPIPES TO THE STORMWATER SYSTEM BEFORE LAYING THE ROOF. ALL STORMWATER DISCHARGE SHOULD NOT CAUSE SOIL EROSION

Scale: 1:100

\_\_\_\_\_

**OUTLINE OF** 

PROPOSED DWELLING

TO BE REMOVED

AVENUE

## SANDBAGS TO BE INSTALLED AROUND ANY DRAINAGE PITS, KERB INLETS & TO FRONT BOUNDARY

PUBLIC ROADS & FOOTPATHS TO BE SWEPT DAILY.

SANDBAGS TO BE INSTALLED **AROUND ANY DRAINAGE PITS,** KERB INLETS & TO FRONT BOUNDARY

> Т ERGUSON

> > S

Л

Π

E

**ALL EROSION & SEDIMENT** CONTROL MEASURES ARE TO INSPECTED DAILY

MIN 2100H SECURITY FENCING TO PERIMETER OF SITE WITH REQUIRED SIGNAGE & CONTACT DETAILS

LOCATION OF STOCKPILE MATERIAL I.E CEMENT, SAND, ETC. ALL STOCK PILE AREAS TO BE CLEAR FROM DRAINS, **GUTTERS & FOOTPATHS. STOCKPILES ARE TO HAVE A WATERPROOF COVERING** WHILE NOT IN USE. EXIST. TREE TO BE **RETAINED & PROTECTED** WASHDOWN AREA.

WASH EQUIPMENT IN DESIGNATED AREAS WHICH DOES NOT DRAIN TO STORMWATER

SINGLE GRAVELLED ENTRY/EXIT ONE POINT WITHIN SITE

| PROJECT : | PROPOSED DUPLEX LOCATED AT<br>41 FERGUSON ST FORESTVILLE |
|-----------|----------------------------------------------------------|
| TITLE:    | SITE MANAGEMENT PLAN                                     |

1:100 @ A1

PROJECT DATE : OCT 2024

PROJECT No. 202426

SCALE :

AN DRAWN : MM CHECKED : REV : A DWG No. DA 1.07