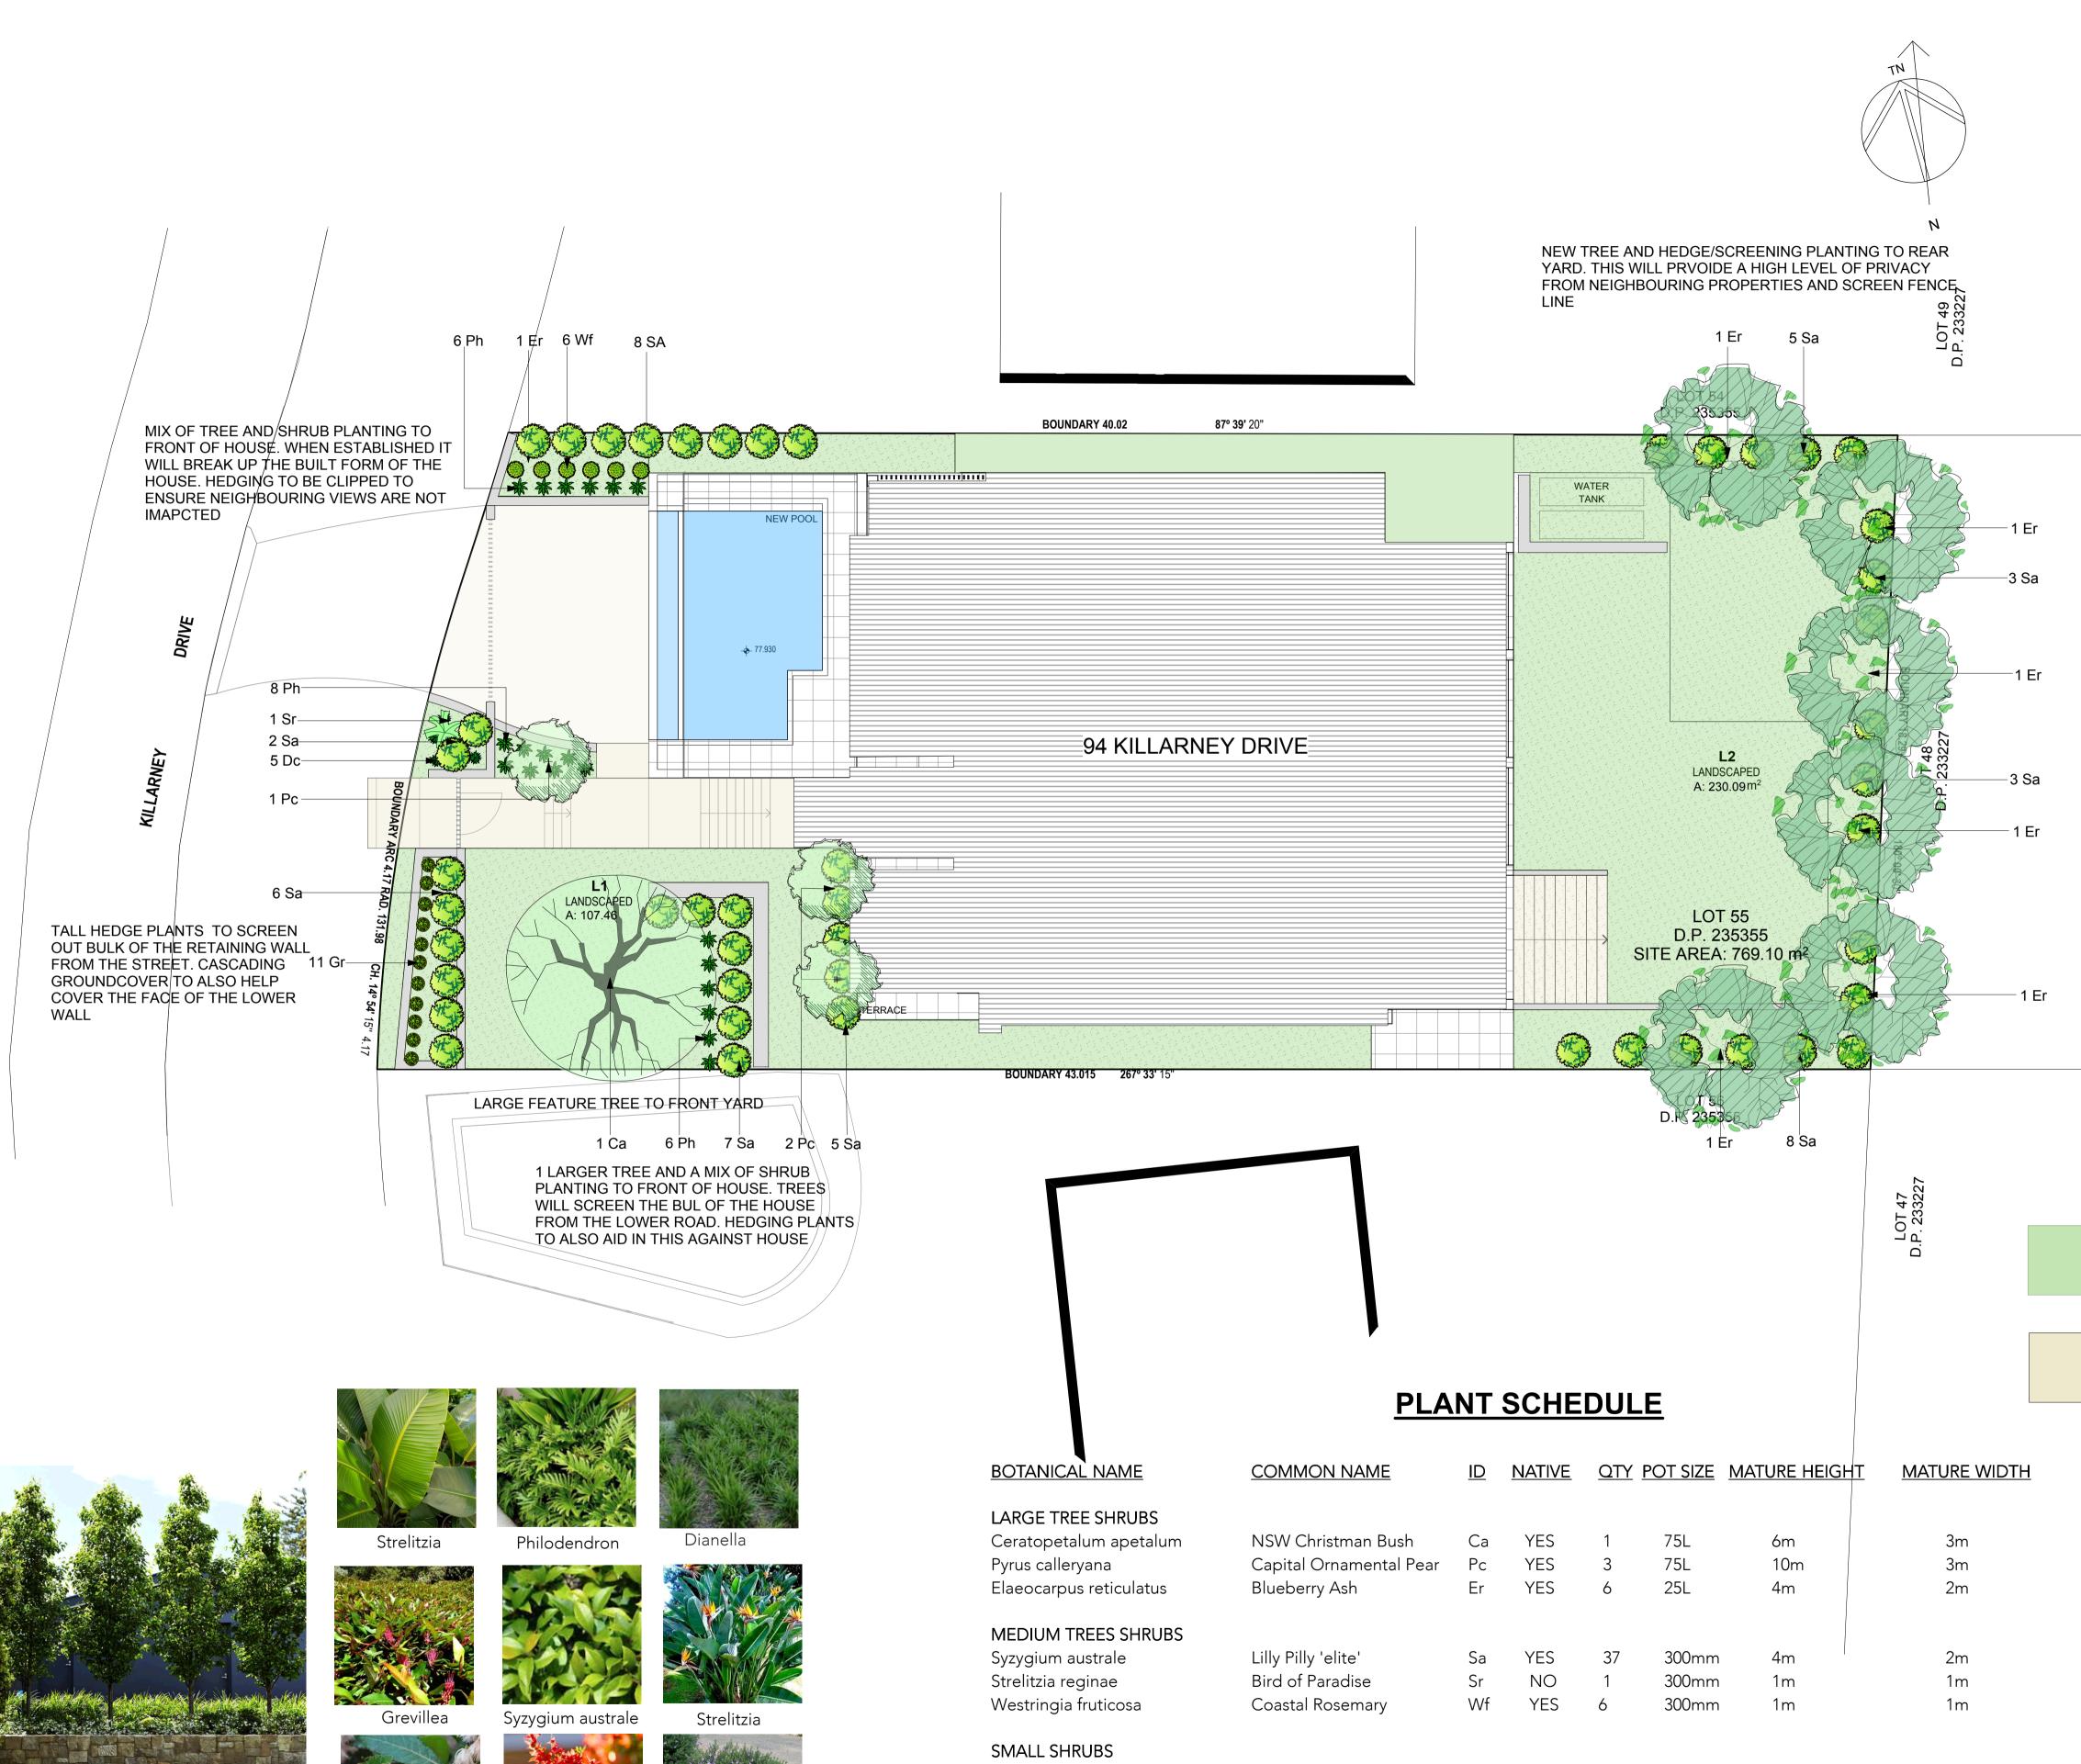

Purus calleryana

Westringia

Elaeocarpus

Ceratopetalum

Philodendron Grevillea Dianella caerulea

Ph

Gr

Dc

NO

YES

YES

20

11

5

Philodendron 'xanadu'

Dianella 'little jess'

Grevillea 'poorinda royal'

0.5m

0.3m

0.3m

0.5m

0.3m

4m

200mm

200mm

100mm

## SPECIFICATION NOTES

Soil:

New soil to all and plantings and garden beds using an organic garden mix, for general landscape use. Black soil, sand mix. Mulch:

Fine pine bark mulch blend (15mm) or approved equivalent. Mulch to contain no weed traces.

#### Plants:

To use specified plant species only. New plants must be in strong, healthy condition, free from disease and insect damage. Turf:

To use fine leaf buffalo with excellent drought and shade tolerance, Sapphire buffalo or approved equivalent. All new turefed areas to be graded, leveled with new turf top soil, 300mm dressing. Turf to be laid level, firm joints and flush to all adjoining surfaces.

#### Garden Beds:

All indicated garden beds to use ednging to retain soil and turf from distrubing plants. Use of either treated pine or hardwood or approved equivalent, top of edging to be 15mm above turf level.

Maintenance:

Adequate care to be taken for 12 week period of planting establishment. Ensure plants are free fromweeds, watered reqularly, turf mowed and any failed plants are replaced.

#### Preparation of planting:

To all planting areas. excavate a hole for each plant large enough

to provide no less than twice the depth and twice the diameter of the plant root ball. Soil Depths:

Min soil depths are as follows:

- min 300mm for lawns

- min 600mm for shrub planting - min 1000mm for trees

### Staking:

For new tree planting, use two straight hardwood stakes, drive them into

the ground, one on either side of the tree, avoiding damagie to the plants roots. Secure with nylon or

hessian ties to stablise the plant and remain until the tree can safely support itself. Stakes to be 25x25x1800mm hardwood. NOTE:

- All levels should be verified prior to construction.

- This plan should be used in conjunction with all other architectural and engineering documentation where applicable.

- Refer to architectural drawings for fences, walls, driveway profiles, steps, pool details.

# LEGEND

TURF AREA

PAVED AREA

| A                                                                                                                                                                            | NB                | FIRST ISSUE |         | 10-12-21  |  |
|------------------------------------------------------------------------------------------------------------------------------------------------------------------------------|-------------------|-------------|---------|-----------|--|
| No.                                                                                                                                                                          | BY                | AMENDMENT   |         | DATE      |  |
|                                                                                                                                                                              |                   |             |         |           |  |
| PROJECT<br><b>PROPOSED RESIDENCE</b><br>94 Killarney Drive KILLARNEY<br>HEIGHTS                                                                                              |                   |             |         |           |  |
| Contractor must verify all dimensions and levels on site before                                                                                                              |                   |             |         |           |  |
| Contractor must verify all dimensions and levels on site before<br>commencing any work or making any shop drawings. All dimensions<br>in millimetra unlease pated ethoration |                   |             |         |           |  |
| in millimetres unless noted otherwise.                                                                                                                                       |                   |             |         |           |  |
| Figured dimensions are to be used in preference to scaling<br>from drawing. This document is copyright and shall remain the                                                  |                   |             |         |           |  |
| property of CABARITA LANDSCAPES. Unauthorised amendment,<br>retention, copying and use of this document, in any form what so                                                 |                   |             |         |           |  |
| ever, is prohibited.                                                                                                                                                         |                   |             |         |           |  |
|                                                                                                                                                                              |                   |             |         |           |  |
| Nick Bubalo BLArch<br>PO BOX 1548<br>MONA VALE NSW 1660<br>PH: 0403 986 160<br>EM: n.bubalo@bigpond.com                                                                      |                   |             |         |           |  |
|                                                                                                                                                                              |                   |             |         |           |  |
| DWG.TITLE<br>LANDSCAPE PLAN<br><br>                                                                                                                                          |                   |             |         |           |  |
| SCALE                                                                                                                                                                        | Ξ                 | DRAWN E     |         | DWG. SIZE |  |
| 1:10                                                                                                                                                                         | 00                | NB          | 10.12.2 | 1 A1      |  |
| JOB NO. QUOTE NO.                                                                                                                                                            |                   |             |         |           |  |
| 01                                                                                                                                                                           |                   |             | Q       | Q         |  |
| DWG.                                                                                                                                                                         | DWG.NO. AMENDMENT |             |         |           |  |
| 01 -                                                                                                                                                                         | 94 K              | A           |         |           |  |