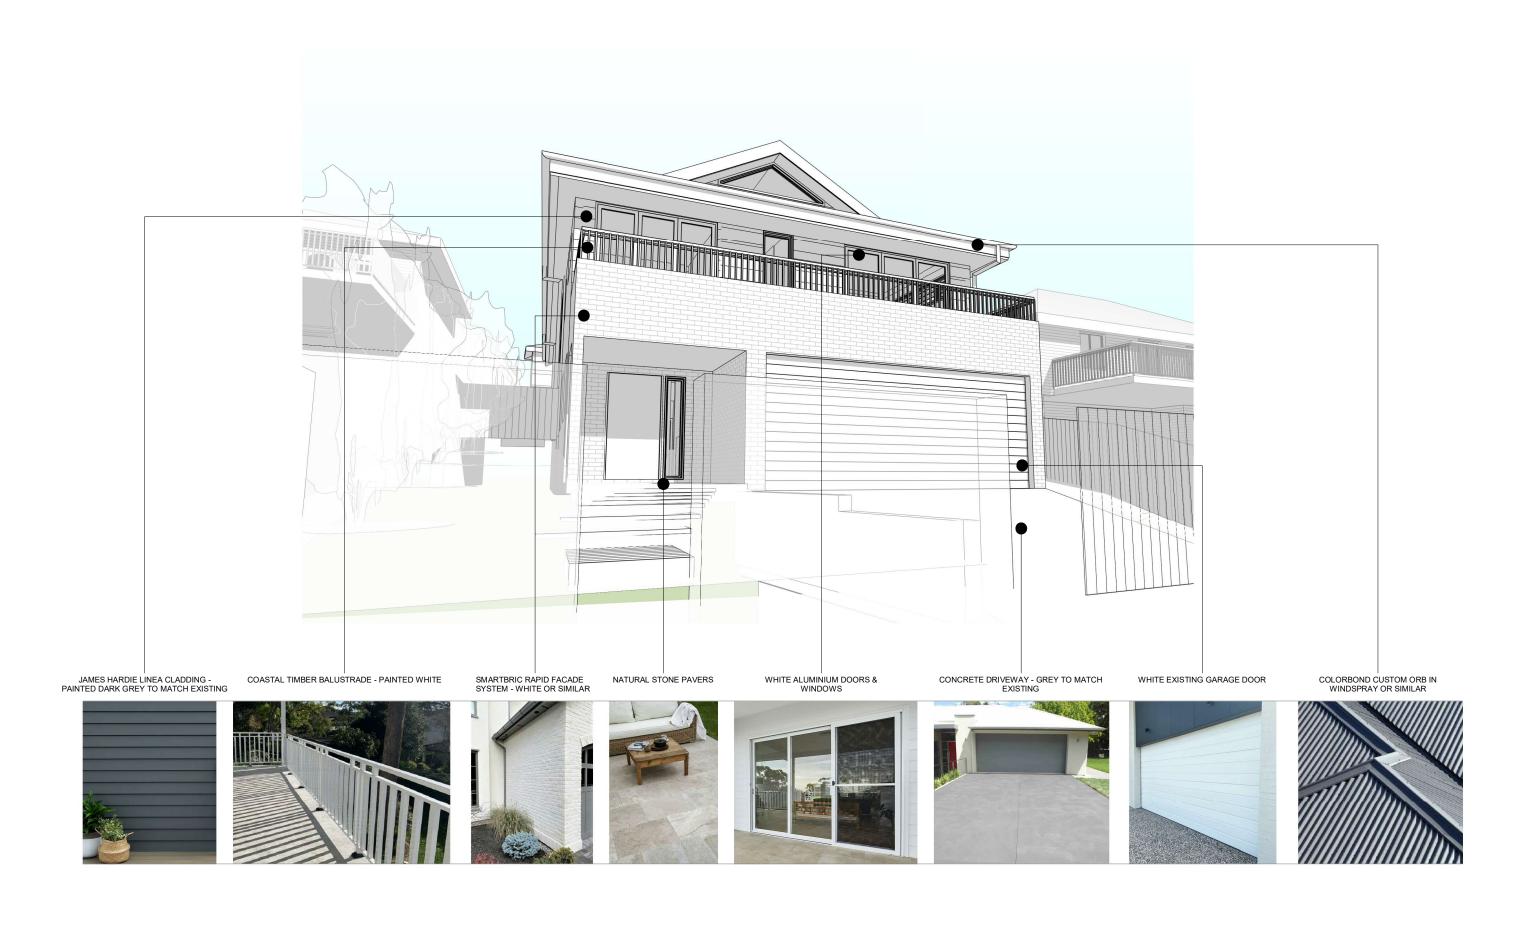

| PRINT DATE: 28/02/2025 2:31:18 PM PRINT SIZE: A3                                                                                                                                                                                                                                     | ISSUE<br>01 | DESCRIPTION<br>DA Issue | DATE<br>27/02/25 | CLIENT:                        | EXTERNAL FINISHES   |       |                       |        |        |        |
|--------------------------------------------------------------------------------------------------------------------------------------------------------------------------------------------------------------------------------------------------------------------------------------|-------------|-------------------------|------------------|--------------------------------|---------------------|-------|-----------------------|--------|--------|--------|
| Builder is to examine the site and verify conditions and dimensions. Any discrepencies must be brought to the architects detertion. Use figured dimensions only. Do not scale drawings. All work shall comply with the Building Code of Australia and relevant Australian Standards. |             |                         |                  | SONJA & JEREMY MILLAR THOMSON  | EXTERNAL FINANCIES  |       |                       |        |        |        |
|                                                                                                                                                                                                                                                                                      |             |                         |                  | PROJECT:                       | PROJECT NO. 1109HHA |       |                       | 109HHA |        |        |
|                                                                                                                                                                                                                                                                                      |             |                         |                  | ALTERATIONS & ADDITIONS        | DATE                |       | 27 February 2025 DA 0 |        |        | DA 002 |
| This drawing is copyright and remains the property of<br>Hot House Architects<br>HOT HOUSE PROJECTS PTY/LTD TAE HOT HOUSE ARCHITECTS                                                                                                                                                 |             |                         |                  | ADDRESS:                       | LOT:                | 24    | DRAWN BY:             | JG     |        |        |
|                                                                                                                                                                                                                                                                                      |             |                         |                  | 11 COOK TERRACE, MONA VALE NSW | DP:                 | 16692 | CHECKED BY:           | WC     | SCALE: |        |