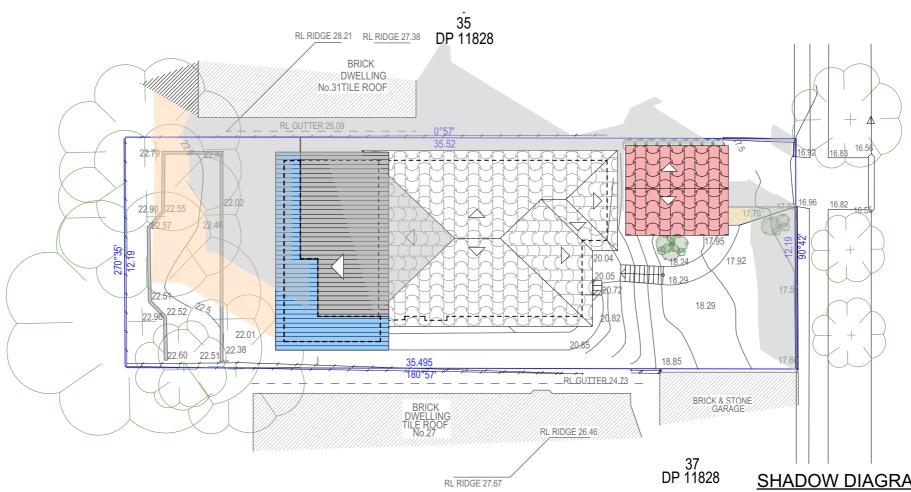

## SHADOW DIAGRAM JUNE 21 9:00AM

| DATE:       | DRAWN BY:   | SCALE:      |  |  |
|-------------|-------------|-------------|--|--|
| JUNE/22     | EV          | 1:200 @ A3  |  |  |
| <br>JOB No: | CHECKED BY: | DRAWING No: |  |  |
| 1041/22     | JJ          | DA.17       |  |  |

EXISTING SHADOWS

NEW SHADOWS