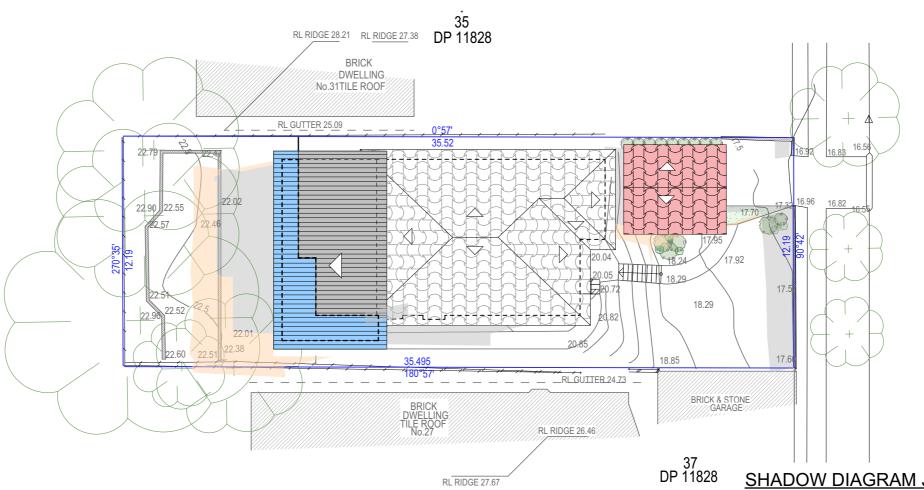

## SHADOW DIAGRAM JUNE 21 3:00PM

| DATE:       | DRAWN BY:   | SCALE:      |  |  |
|-------------|-------------|-------------|--|--|
| JUNE/22     | EV          | 1:200 @ A3  |  |  |
| <br>JOB No: | CHECKED BY: | DRAWING No: |  |  |
| 1041/22     | JJ          | DA.19       |  |  |

EXISTING SHADOWS

NEW SHADOWS