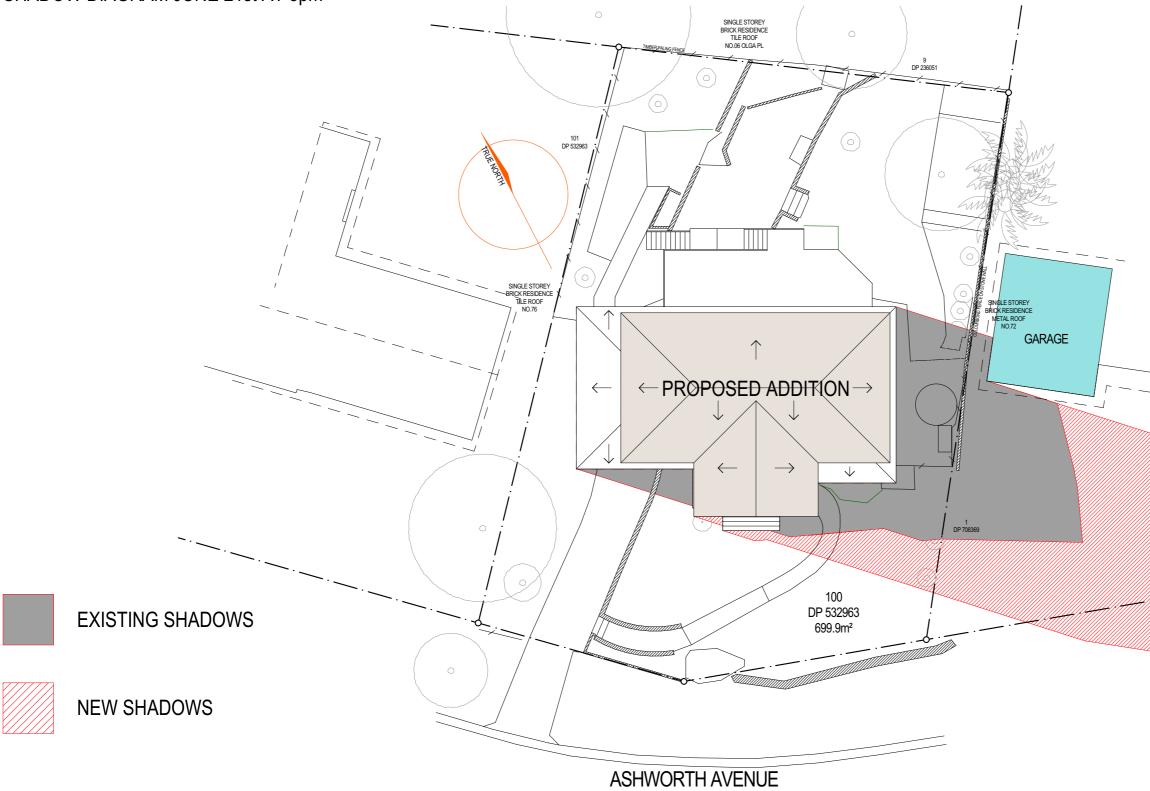

## SHADOW DIAGRAM JUNE 21st AT 3pm

|                                                                              |                                                                   | 1                            |                     |               |                            |            |             |          |    |
|------------------------------------------------------------------------------|-------------------------------------------------------------------|------------------------------|---------------------|---------------|----------------------------|------------|-------------|----------|----|
| ADD-STYLE<br>HOME ADDITIONS<br>Upstairs Specialists                          | Proposed Additions at:<br>74 Ashworth Avenue, Belrose<br>NSW 2085 | DRAWING TITLE<br>SCALE 1:200 | SITE ANALYSIS AND S | CHECKED BY JH | drawing no.<br>3345 DA 4/4 | ISSUE<br>A |             |          |    |
|                                                                              |                                                                   |                              |                     |               |                            | 1          | For Council | 23/02/24 | JH |
| 5/319 CONDAMINE ST MANLY VALE 2093 P: (02) 9907 9055 E: info@addstyle.com.au |                                                                   |                              |                     |               |                            | N          | D. REVISION | DATE     | BY |