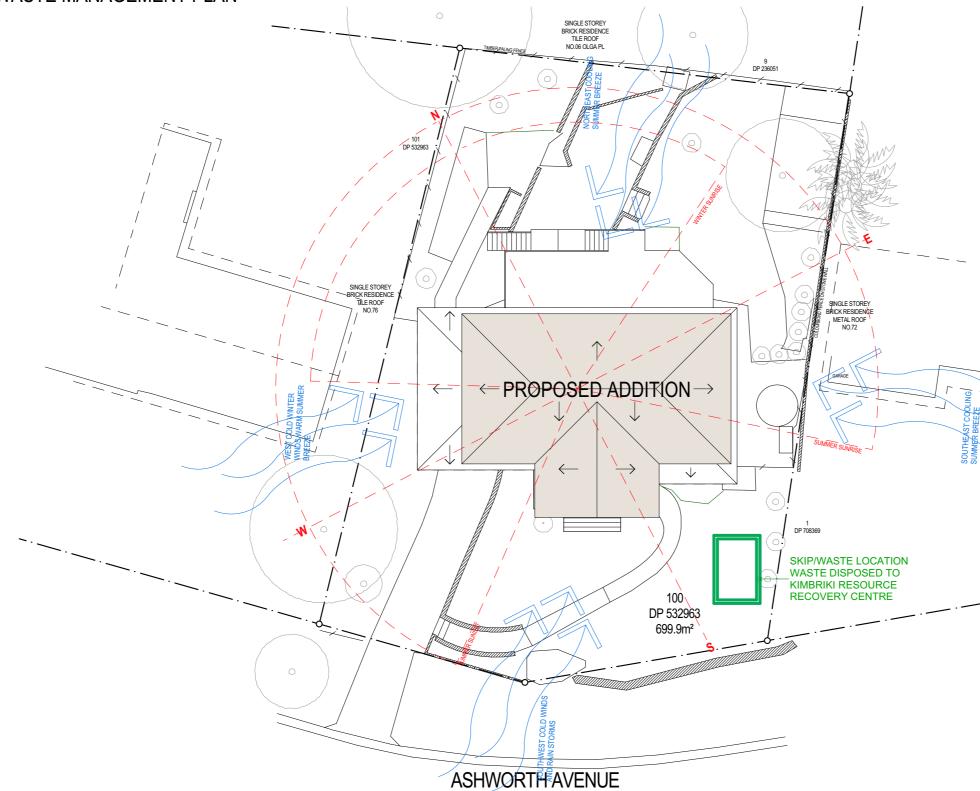

## SITE ANALYSIS & WASTE MANAGEMENT PLAN

| ADD-STYLE                                                                                            | Proposed Additions at:<br>74 Ashworth Avenue, Belrose<br>NSW 2085 | DRAWING TITLE<br>SCALE 1:200 | SITE ANALYSIS AND S | HADOW DIAGRAMS<br>CHECKED BY JH | drawing no.<br>3345 DA 1/4 | issue<br>A |                                                      |                  |          |
|------------------------------------------------------------------------------------------------------|-------------------------------------------------------------------|------------------------------|---------------------|---------------------------------|----------------------------|------------|------------------------------------------------------|------------------|----------|
| Upstairs Specialists<br>5/319 CONDAMINE ST MANLY VALE 2093 P: (02) 9907 9055 E: info@addstyle.com.au |                                                                   |                              |                     |                                 |                            |            | A         For Council           NO.         REVISION | 23/02/24<br>DATE | JH<br>BY |