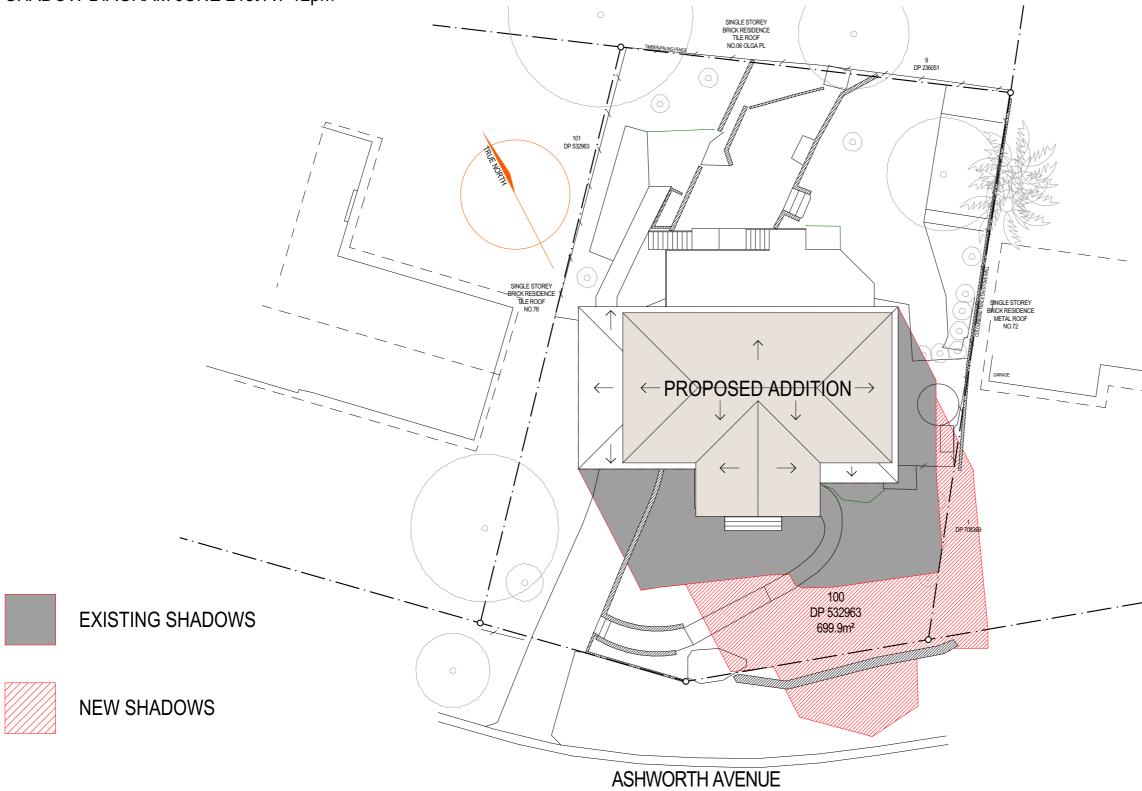

## SHADOW DIAGRAM JUNE 21st AT 12pm

| ADD-STYLE<br>HOME ADDITIONS<br>Upstairs Specialists                          | Proposed Additions at:<br>74 Ashworth Avenue, Belrose<br>NSW 2085 | DRAWING TITLE |  |  | DRAWING NO. ISSUE | ISSUE |                         |                  |          |
|------------------------------------------------------------------------------|-------------------------------------------------------------------|---------------|--|--|-------------------|-------|-------------------------|------------------|----------|
| 5/319 CONDAMINE ST MANLY VALE 2093 P: (02) 9907 9055 E: info@addstyle.com.au |                                                                   |               |  |  |                   | N     | For Council D. REVISION | 23/02/24<br>DATE | JH<br>BY |