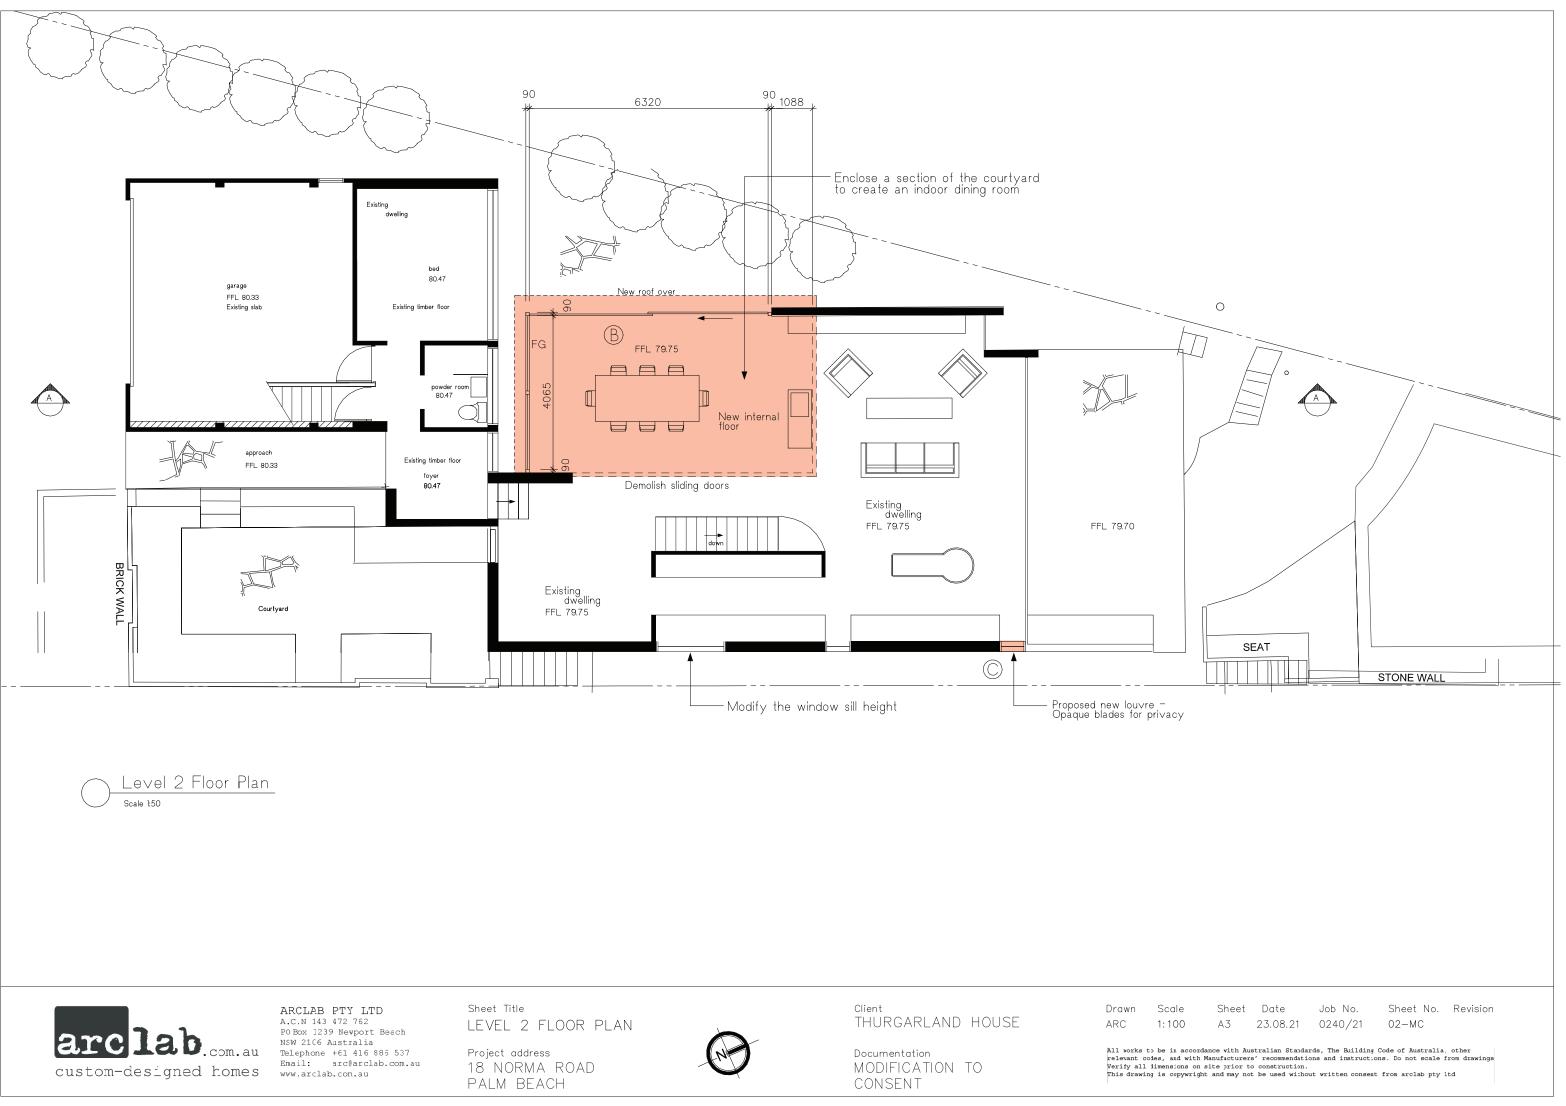

Telephone +61 416 886 537 Enail: arc@arclab.com.au www.arclab.con.au

18 NORMA ROAD PALM BEACH

CONSENT











|                                       | ~                                     | _    |              |                                       |                 |                                       |                |                                       |          |                  |            |           |             |  |
|---------------------------------------|---------------------------------------|------|--------------|---------------------------------------|-----------------|---------------------------------------|----------------|---------------------------------------|----------|------------------|------------|-----------|-------------|--|
|                                       |                                       |      |              | <u> </u>