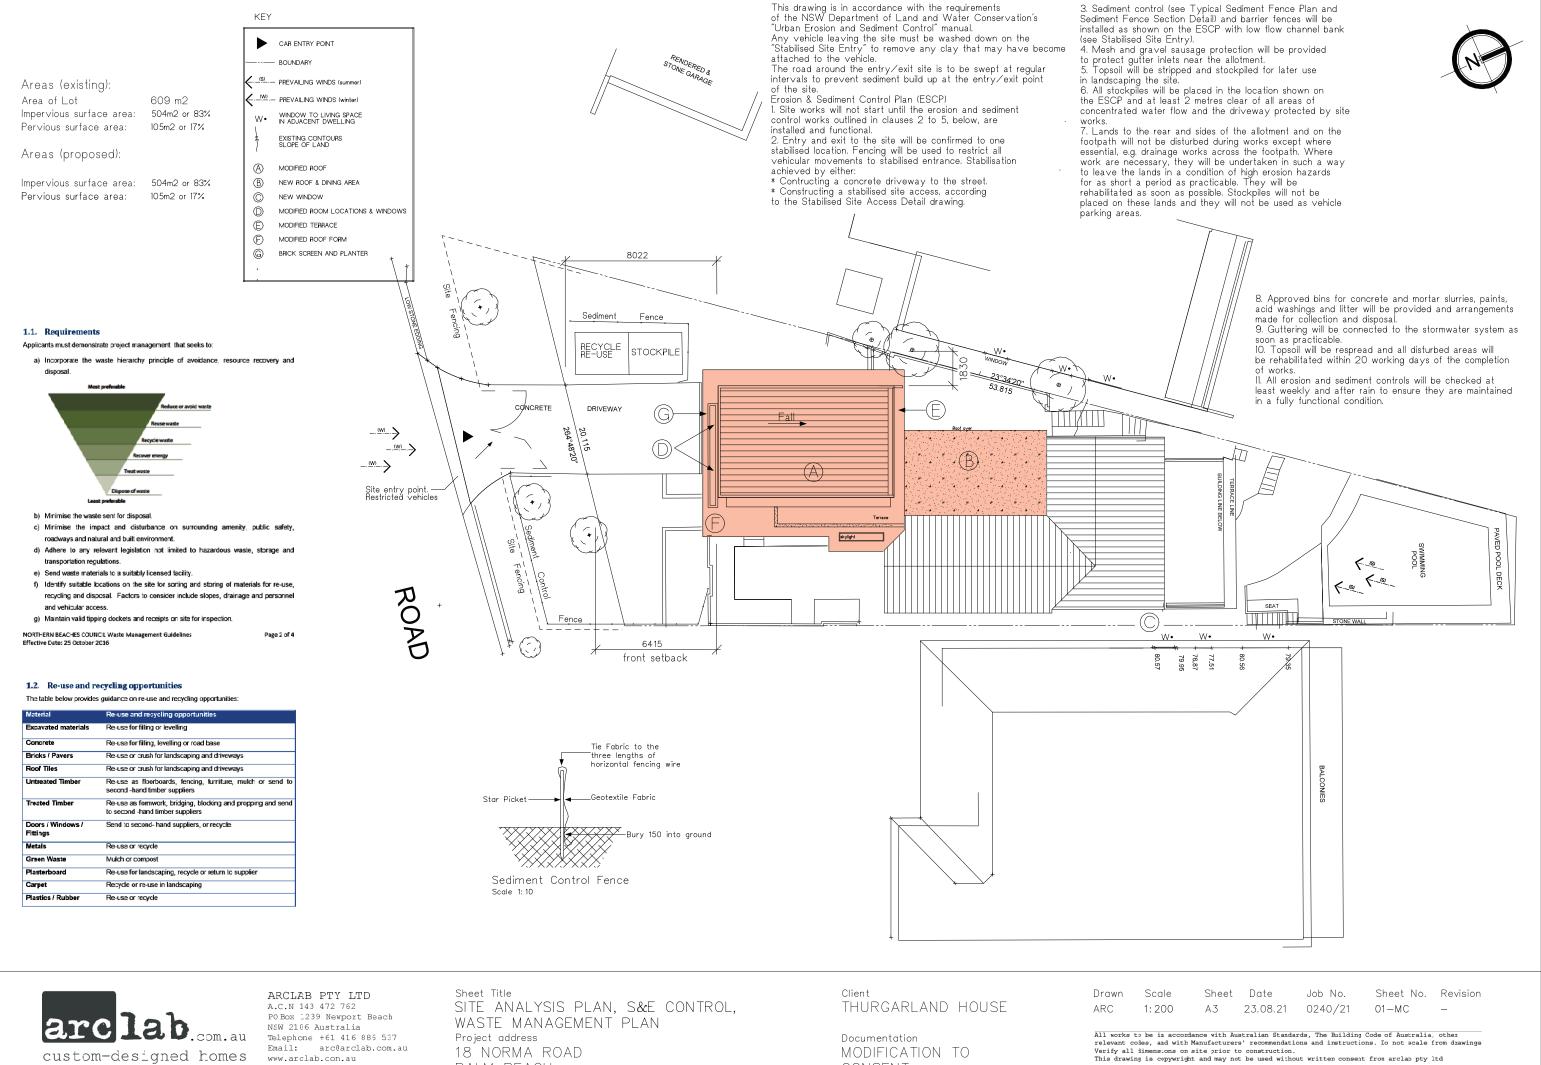

Telephone +61 416 886 537 Enail: arc@arclab.com.au www.arclab.con.au

18 NORMA ROAD PALM BEACH

CONSENT











|                                       | ~                                     | _    |              |                                       |                 |                                       |                |                                       |          |                  |            |           |             |  |
|---------------------------------------|---------------------------------------|------|--------------|---------------------------------------|-----------------|---------------------------------------|----------------|---------------------------------------|----------|------------------|------------|-----------|-------------|--|
|