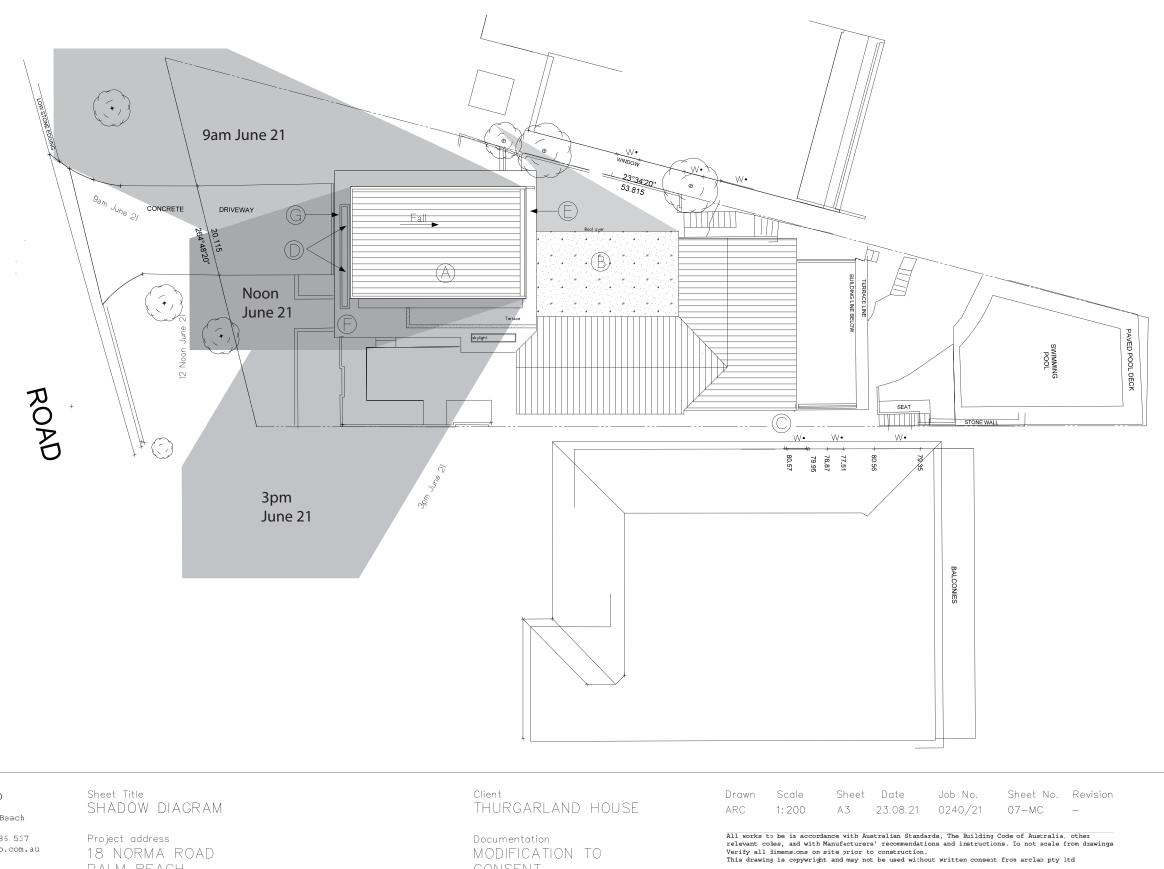

.con.au

Project address 18 NORMA ROAD PALM BEACH

MODIFICATION TO

CONSENT

All works to be in accordance with Australian Standards, The Building Code of Australia, other relevant coles, and with Manufacturers' recommendations and instructions. Io not scale from drawings Verify all immensions on site prior to construction. This drawing is copywright and may not be used without written consent from arclao pty ltd



| NEW      |   |  |  |
|----------|---|--|--|
|          |   |  |  |
|          | ] |  |  |
|          |   |  |  |
|          |   |  |  |
|          |   |  |  |
|          |   |  |  |
|          |   |  |  |
|          |   |  |  |
| -  <br>1 |   |  |  |
|          |   |  |  |
|          |   |  |  |
| *******  |   |  |  |
|          |   |  |  |





G BRICK SCREEN AND PLANTER







ARCLAB PTY LTD A.C.N 143 472 762 POBox 1239 Newport Beach NSW 2106 Australia Telephone +61 416 886 537 Email: arc@arclab.com.au www.arclab.com.au

PALM BEACH

CONSENT







Perforated masonry brickwork





Burnished concrete floors

<sup>Client</sup> THURGARLAND HOUSE

Documentation MODIFICATION TO

CONSENT

Drawn Scale ARC

arc lab.com.au custom-designed homes

ARCLAB PTY LTD A.C.N 143 472 762 POBox 1239 Newport Beach NSW 21C6 Australia Telephone +61 416 885 537 Email: arc@arclab.com.au www.arclab.con.au

## Sheet Title SCHEDULE OF FINISHES

Project address 18 NORMA ROAD PALM BEACH

Aluminium external windows and doors

| Sheet | Date     | Job No. | Sheet No. | Revision |
|-------|----------|---------|-----------|----------|
| A3    | 23.08.21 | 0240/21 | 08-MC     | _        |
|