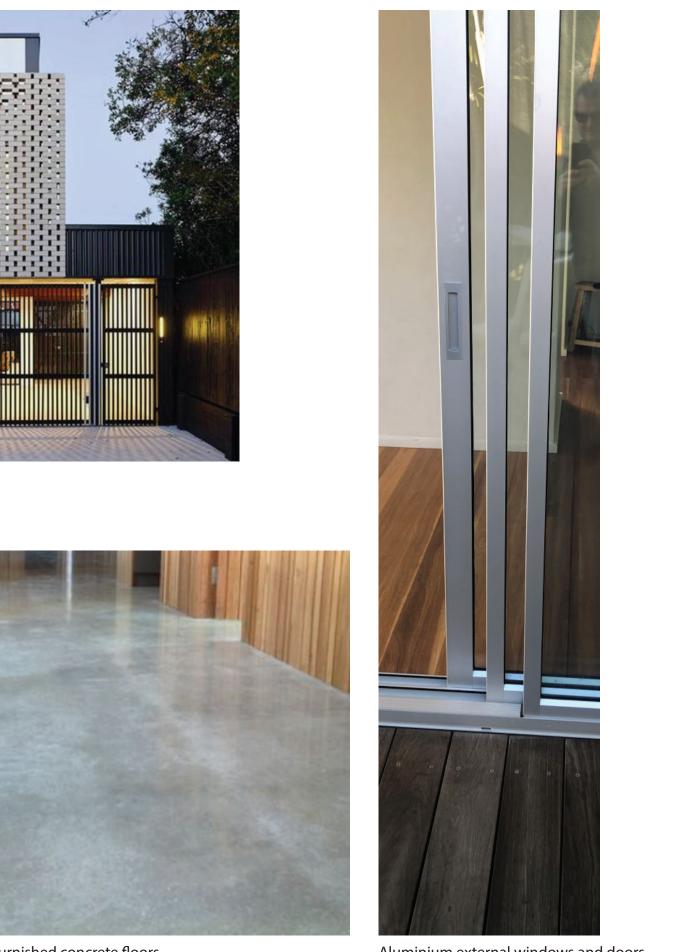

Burnished concrete floors

<sup>Client</sup> THURGARLAND HOUSE

Documentation MODIFICATION TO

CONSENT

Drawn Scale ARC

arc lab.com.au custom-designed homes

ARCLAB PTY LTD A.C.N 143 472 762 POBox 1239 Newport Beach NSW 21C6 Australia Telephone +61 416 885 537 Email: arc@arclab.com.au www.arclab.con.au

## Sheet Title SCHEDULE OF FINISHES

Project address 18 NORMA ROAD PALM BEACH

Aluminium external windows and doors

| Sheet | Date     | Job No. | Sheet No. | Revision |
|-------|----------|---------|-----------|----------|
| A3    | 23.08.21 | 0240/21 | 08-MC     | _        |
|       |          |         |           |          |