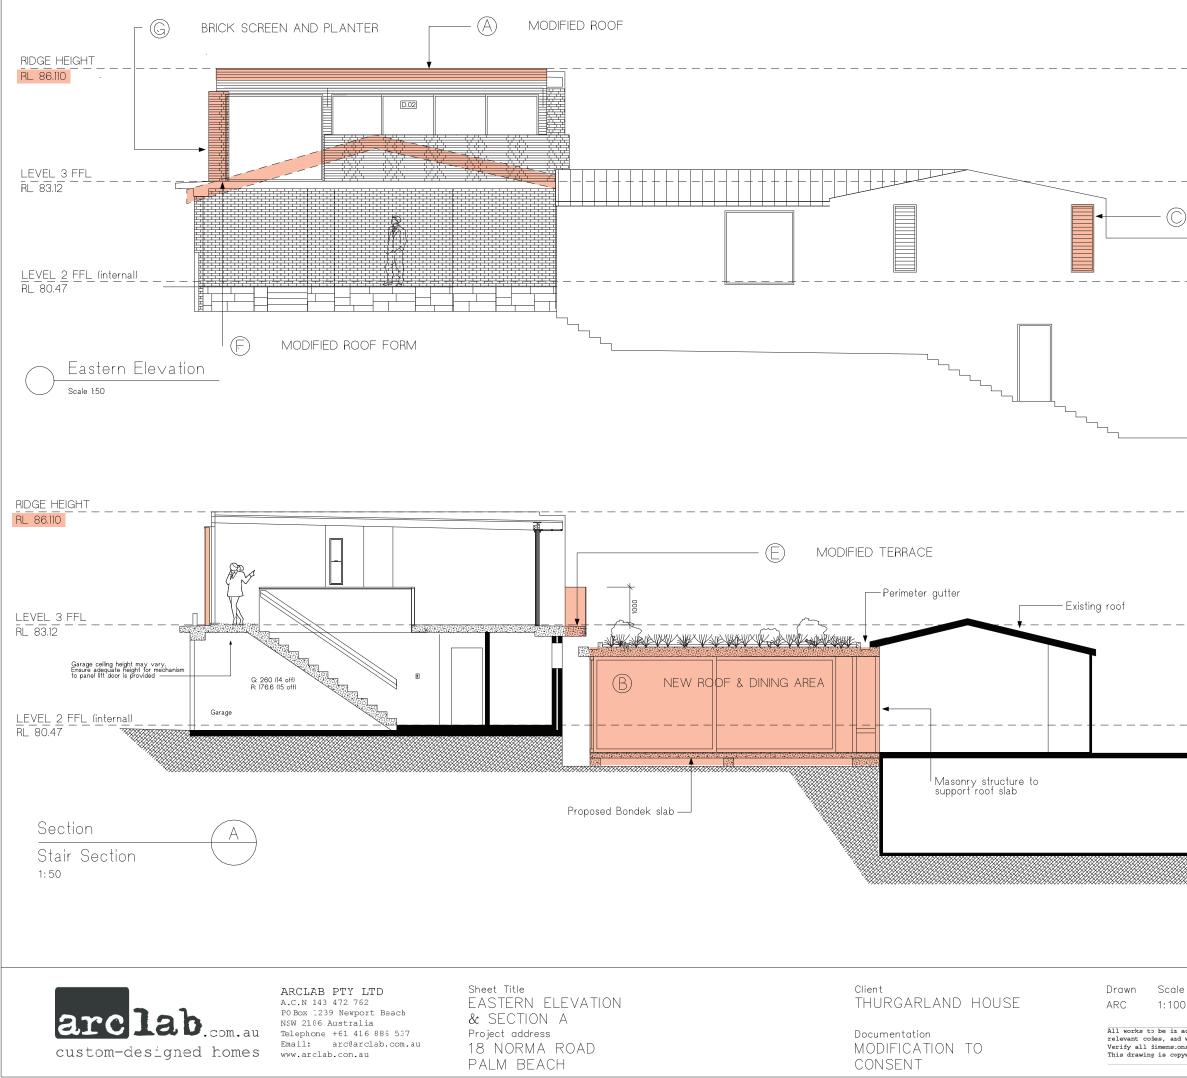

G BRICK SCREEN AND PLANTER

ARCLAB PTY LTD A.C.N 143 472 762 POBox 1239 Newport Beach NSW 2106 Australia Telephone +61 416 886 537 Email: arc@arclab.com.au www.arclab.com.au

PALM BEACH

CONSENT

Perforated masonry brickwork