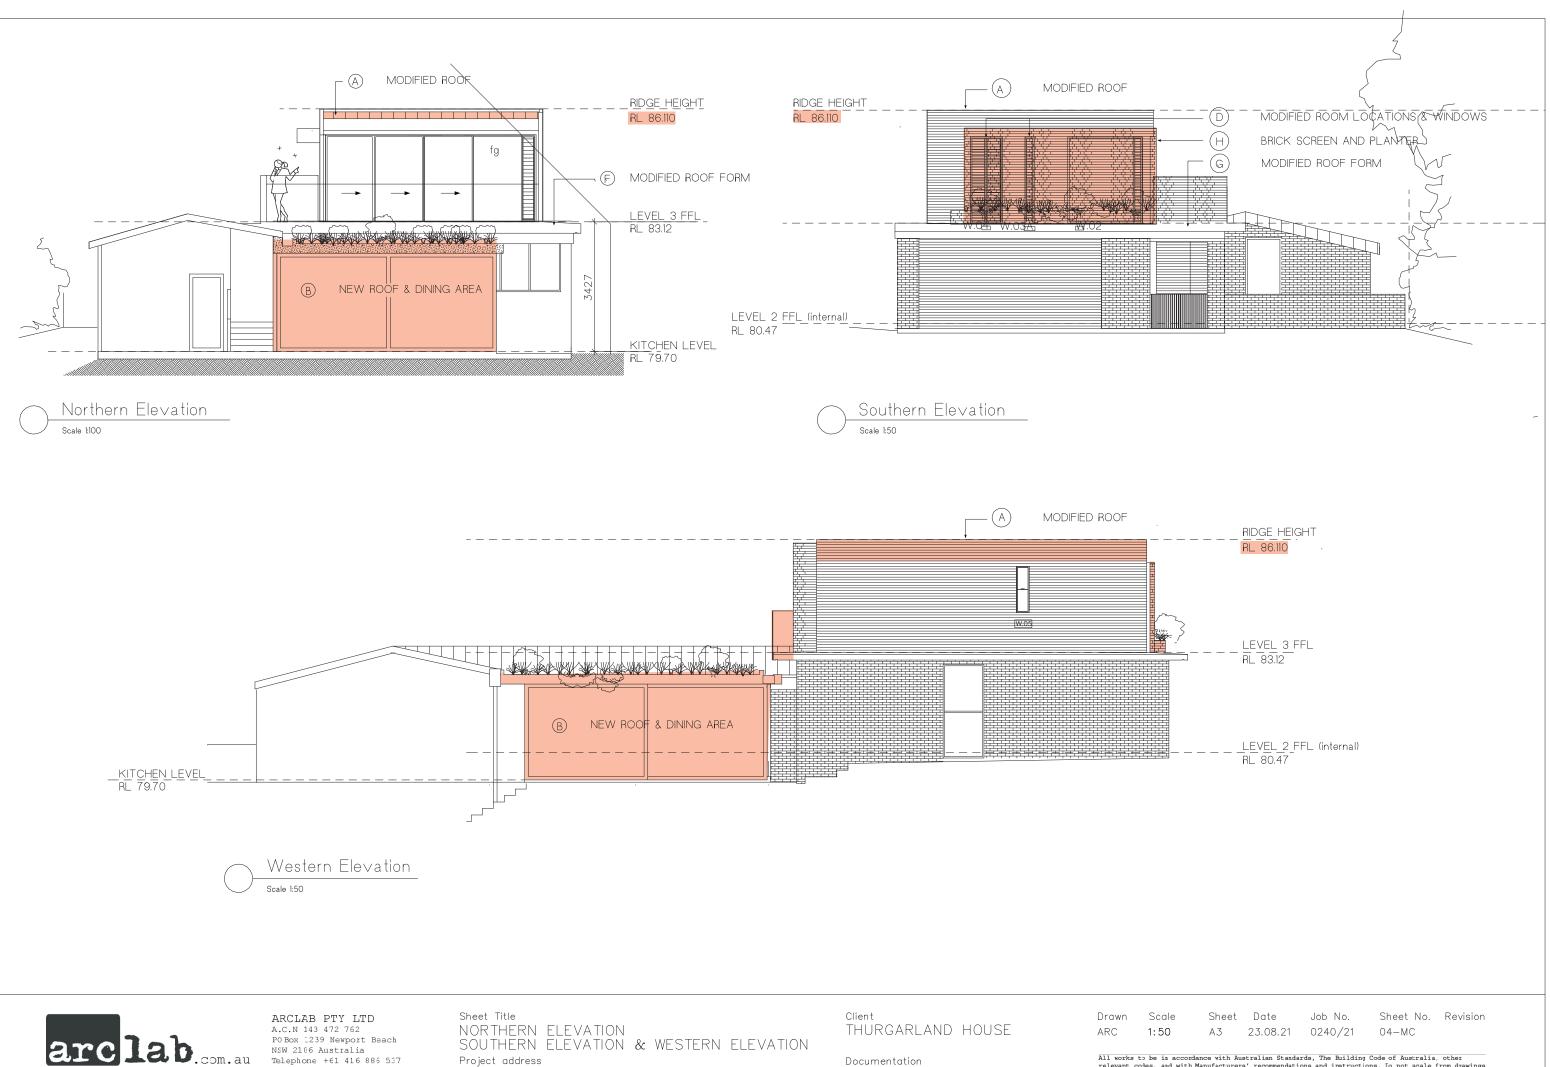

Telephone +61 416 886 537 Enail: arc@arclab.com.au www.arclab.con.au

18 NORMA ROAD PALM BEACH

CONSENT

|                                       | ~                                     | _    |              |                                       |                 |                                       |                |                                       |          |                  |            |           |             |  |
|---------------------------------------|---------------------------------------|------|--------------|---------------------------------------|-----------------|---------------------------------------|----------------|---------------------------------------|----------|------------------|------------|-----------|-------------|--|
|                                       |                                       |      |              | <u> </u>                              | _               |                                       |                |                                       |          |                  |            |           |             |  |
|                                       |                                       |      |              |                                       |                 | _                                     | _              |                                       |          |                  |            |           |             |  |
|                                       |                                       |      |              |                                       |                 |                                       |                |                                       |          | _                |            |           |             |  |
|                                       |                                       |      |              |                                       |                 |                                       |                |                                       |          |                  |            |           | /           |  |
|                                       |                                       |      |              |                                       |                 |                                       |                |                                       |          |                  |            |           |             |  |
|                                       |                                       |      |              |                                       |                 |                                       |                |                                       |          |                  |            |           |             |  |
|                                       |                                       |      |              |                                       |                 |                                       |                |                                       |          |                  |            |           |             |  |
|                                       |                                       |      |              |                                       |                 |                                       |                |                                       |          |                  |            |           |             |  |
|                                       |                                       |      |              |                                       |                 |                                       |                |                                       |          |                  |            |           |             |  |
|                                       |                                       |      |              |                                       |                 |                                       |                |                                       |          |                  |            |           |             |  |
|                                       |                                       |      |              |                                       |                 |                                       |                |                                       |          |                  |            |           |             |  |
|                                       |                                       |      |              |                                       |                 |                                       |                |                                       |          | ÷.,              |            |           |             |  |
| . ⊿ ·                                 | :                                     |      | . •          |                                       |                 | 1 t                                   |                | ⊿ .                                   | · . ·    | •                |            | Ż         | · .         |  |
| · · .                                 | , , , , , , , , , , , , , , , , , , , | :    | · · .        |                                       | · .             |                                       | 4              |                                       |          |                  | <i>.</i>   | -<br>:    |             |  |
| te <sup>:</sup> Roc                   | of Str                                | uctu | ire          |                                       | 5               | ./                                    | ) )            | ·                                     |          | ÷.,              | 1          | ÷.,       |             |  |
| nsi∨e                                 | ġree                                  | n rc | pof.         | · .                                   |                 | ( ·  -                                | 5)             |                                       | · 1      |                  |            |           |             |  |
|                                       | · · ·                                 | ◸ .  | ·<br>·       |                                       | · .             |                                       | ン・.            |                                       | er ,     | · 🗸 ·            |            |           |             |  |
| ·· .<br>· /                           | . • .•                                |      |              | · .                                   | : '             | ÷ .                                   |                |                                       |          | · .              |            |           |             |  |
| · · · . ·                             |                                       |      | н († )       | ∠ı                                    | 1.1             | ·                                     | · · ·          | <u>л</u> ,                            |          | ÷                | ÷          | ⊿ .       |             |  |
|                                       | 1.1                                   |      | 1.           |                                       | ·<br>           | :                                     |                | 1                                     | • *      | ·<br>•           |            | · .       | •           |  |
|                                       | · * •                                 |      |              | , i                                   |                 | · ·                                   |                | 11                                    |          |                  |            | •         |             |  |
| 1 1 A                                 |                                       | ₽.   |              | •                                     | · ''            |                                       | : -            | :                                     |          | м <del>Г</del> . |            | • •       |             |  |
| · •                                   | с.                                    |      | ٠.           | 1                                     | • .             | •                                     | ;              | . Han                                 | Â        | . The second     | <br>M      | <i>*.</i> |             |  |
| <u> </u>                              |                                       |      | •            | <u>A. · · · ·</u>                     | ·               |                                       |                | <b>Z</b>                              | · · ·    | :/               | . ·        | ⊿<br>:    | ••          |  |
| · ·                                   |                                       |      | · .          | -                                     | ·               |                                       | . <sup>1</sup> | . ^                                   | <u> </u> | /                |            |           |             |  |
| · · · · · · · · · · · · · · · · · · · |                                       |      |              |                                       |                 |                                       |                |                                       |          |                  |            |           |             |  |
| •• •                                  |                                       |      | · •          | • *                                   | 4. <sup>1</sup> | · :                                   |                | ·                                     |          | · .              | . <i>.</i> |           |             |  |
| · · · ·                               |                                       |      |              | · * ·                                 |                 | :                                     | •              | *.<br>                                |          | ·.<br>·.         | <br>بر ۲   |           | •<br>•      |  |
|                                       |                                       |      | · .<br>• · · |                                       |                 | :<br>ד                                | · · ·<br>·     |                                       |          |                  | · · ·      |           | •<br>•      |  |
| · · · · · · · · · · · · · · · · · · · |                                       |      |              | · · · · · · · · · · · · · · · · · · · |                 | :<br>7                                |                | · · · · · · · · · · · · · · · · · · · |          |                  |            | · · · · · | •<br>•<br>• |  |
| · · · · · · · · · · · · · · · · · · · | ·<br>· · ·                            |      |              |                                       |                 | · · · · · · · · · · · · · · · · · · · |                | ∠                                     |          |                  |            | ⊿         | •           |  |
|                                       |                                       |      |              |                                       |                 | ·<br>·<br>·                           |                |                                       |          |                  |            |           |             |  |
|                                       |                                       |      |              |                                       |                 |                                       |                | ⊿                                     |          |                  |            |           |             |  |
|                                       |                                       |      |              |                                       |                 |                                       |                | ∠<br>                                 |          |                  |            |           |             |  |
|                                       |                                       |      |              |                                       |                 |                                       |                |                                       |          |                  |            |           |             |  |
|                                       |                                       |      |              |                                       |                 |                                       |                |                                       |          |                  |            |           |             |  |
|                                       |                                       |      |              |                                       |                 |                                       |                |                                       |          |                  |            |           |             |  |
|                                       |                                       |      |              |                                       |                 |                                       |                |                                       |          |                  |            |           |             |  |
|                                       |                                       |      |              |                                       |                 |                                       |                |                                       |          |                  |            |           |             |  |
|                                       |                                       |      |              |                                       |                 |                                       |                |                                       |          |                  |            |           |             |  |
|                                       |                                       |      |              |                                       |                 |                                       |                | 21                                    |          |                  |            |           |             |  |
|                                       |                                       |      |              |                                       |                 |                                       |                | ±                                     |          |                  |            |           |             |  |
|                                       |                                       |      |              |                                       |                 |                                       |                |                                       |          |                  |            |           |             |  |
|                                       |                                       |      |              |                                       |                 |                                       |                |                                       |          |                  |            |           |             |  |
|                                       |                                       |      |              |                                       |                 |                                       |                |                                       |          |                  |            |           |             |  |
|                                       |                                       |      |              |                                       |                 |                                       |                |                                       |          |                  |            |           |             |  |
|                                       |                                       |      |              |                                       |                 |                                       |                |                                       |          |                  |            |           |             |  |
|                                       |                                       |      |              |                                       |                 |                                       |                |                                       |          |                  |            |           |             |  |
|                                       |                                       |      |              |                                       |                 |                                       |                |                                       |          |                  |            |           |             |  |
|                                       |                                       |      |              |                                       |                 |                                       |                |                                       |          |                  |            |           |             |  |
|                                       |                                       |      |              |                                       |                 |                                       |                |                                       |          |                  |            |           |             |  |
|                                       |                                       |      |              |                                       |                 |                                       |                |                                       |          |                  |            |           |             |  |
|                                       |                                       |      |              |                                       |                 |                                       |                |                                       |          |                  |            |           |             |  |
|                                       |                                       |      |              |                                       |                 |                                       |                |                                       |          |                  |            |           |             |  |
|                                       | neet                                  |      | .e           | Ju                                    | ob N<br>240/    | 0.                                    | Sh             |                                       | No.      |                  |            |           |             |  |

POBox 1239 Newport Beach NSW 2106 Australia Telephone +61 416 886 537 Enail: arc@arclab.com.au www.arclab.con.au

Project address 18 NORMA ROAD PALM BEACH

MODIFICATION TO

CONSENT

All works to be in accordance with Australian Standards, The Building Code of Australia, other relevant coles, and with Manufacturers' recommendations and instructions. Io not scale from drawings Verify all immensions on site prior to construction. This drawing is copywright and may not be used without written consent from arclao pty ltd