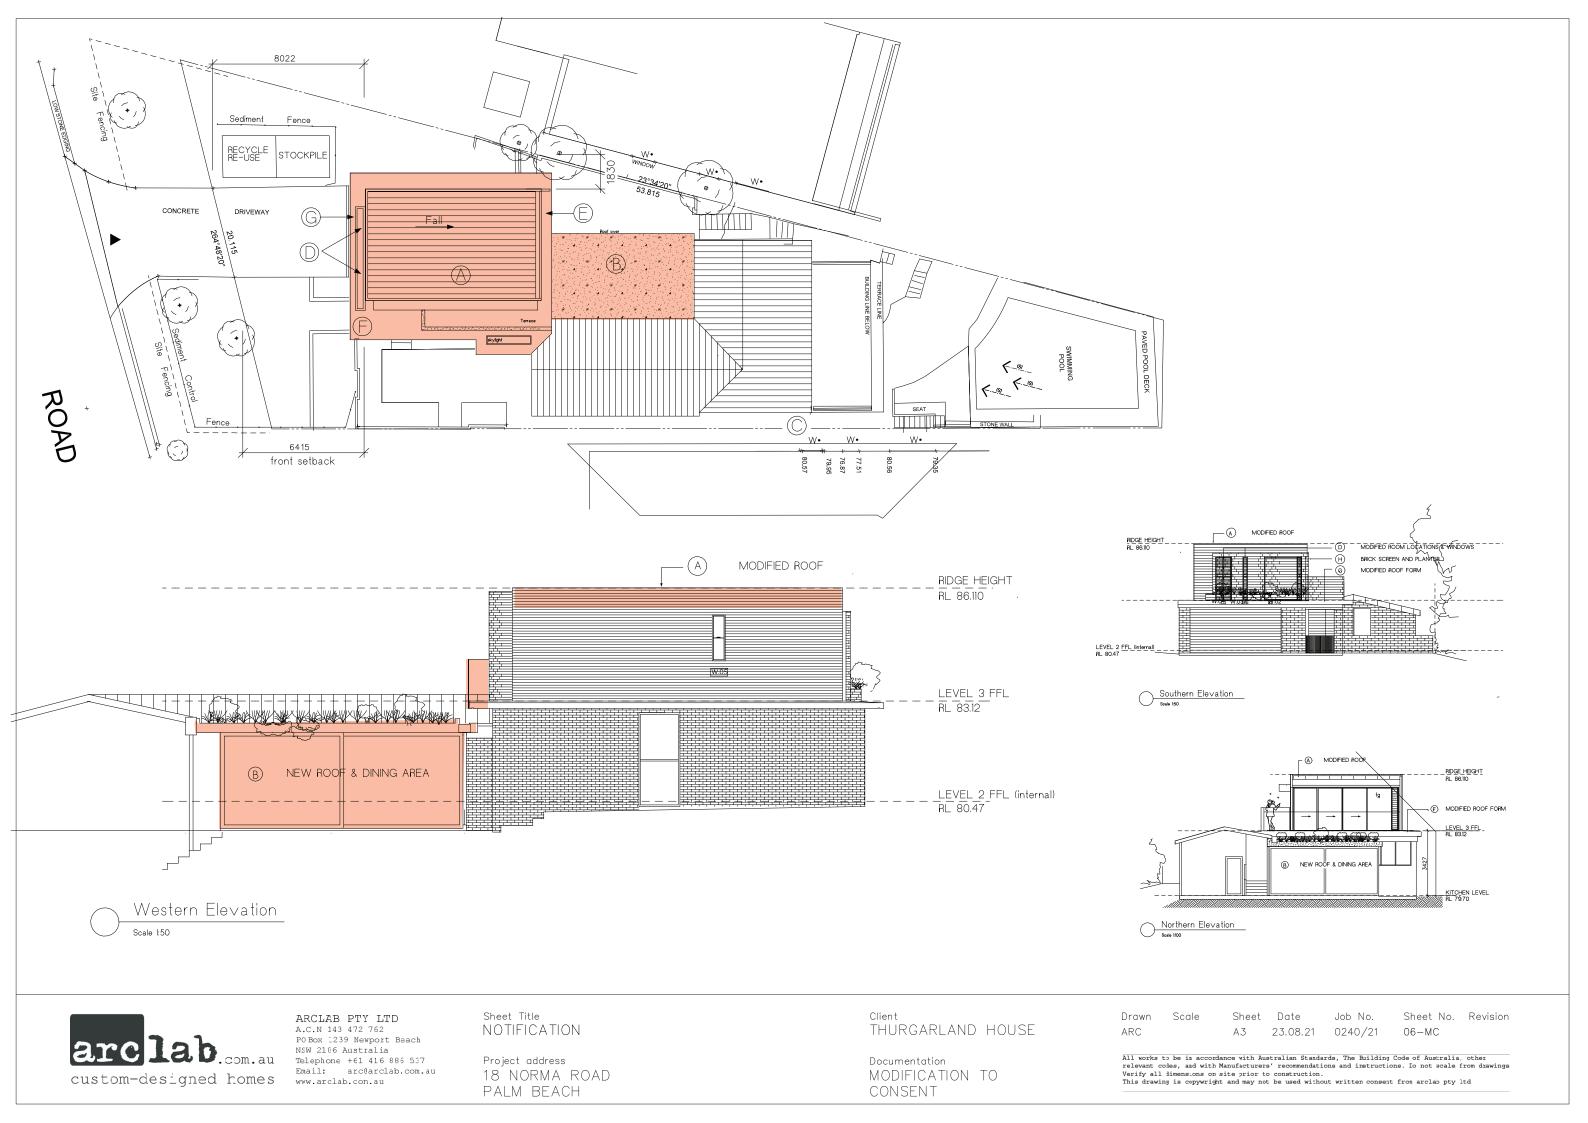

Telephone +61 416 886 537 Enail: arc@arclab.com.au www.arclab.con.au

18 NORMA ROAD PALM BEACH

CONSENT

|                                       | ~                                     | _    |              |                                       |                 |                                       |                |                                       |          |                  |            |           |             |  |
|---------------------------------------|---------------------------------------|------|--------------|---------------------------------------|-----------------|---------------------------------------|----------------|---------------------------------------|----------|------------------|------------|-----------|-------------|--|
|                                       |                                       |      |              | <u> </u>                              | _               |                                       |                |                                       |          |                  |            |           |             |  |
|                                       |                                       |      |              |                                       |                 | _                                     | _              |                                       |          |                  |            |           |             |  |
|                                       |                                       |      |              |                                       |                 |                                       |                |                                       |          | _                |            |           |             |  |
|                                       |                                       |      |              |                                       |                 |                                       |                |                                       |          |                  |            |           | /           |  |
|                                       |                                       |      |              |                                       |                 |                                       |                |                                       |          |                  |            |           |             |  |
|                                       |                                       |      |              |                                       |                 |                                       |                |                                       |          |                  |            |           |             |  |
|                                       |                                       |      |              |                                       |                 |                                       |                |                                       |          |                  |            |           |             |  |
|                                       |                                       |      |              |                                       |                 |                                       |                |                                       |          |                  |            |           |             |  |
|                                       |                                       |      |              |                                       |                 |                                       |                |                                       |          |                  |            |           |             |  |
|                                       |                                       |      |              |                                       |                 |                                       |                |                                       |          |                  |            |           |             |  |
|                                       |                                       |      |              |                                       |                 |                                       |                |                                       |          |                  |            |           |             |  |
|                                       |                                       |      |              |                                       |                 |                                       |                |                                       |          | ÷.,              |            |           |             |  |
| . ⊿ ·                                 | :                                     |      | . •          |                                       |                 | 1 t                                   |                | ⊿ .                                   | · . ·    | •                |            | Ż         | · .         |  |
| · · .                                 | , , , , , , , , , , , , , , , , , , , | :    | · · .        |                                       | · .             |                                       | 4              |                                       |          |                  | <i>.</i>   | -<br>:    |             |  |
| te <sup>:</sup> Roc                   | of Str                                | uctu | ire          |                                       | 5               | ./                                    | ) )            | ·                                     |          | ÷.,              | 1          | ÷.,       |             |  |
| nsi∨e                                 | ġree                                  | n rc | pof.         | · .                                   |                 | ( ·  -                                | 5)             |                                       | · 1      |                  |            |           |             |  |
|                                       | · · ·                                 | ◸ .  | ·<br>·       |                                       | · .             |                                       | ン・.            |                                       | er ,     | · 🗸 ·            |            |           |             |  |
| ·· .<br>· /                           | . • .•                                |      |              | · .                                   | : '             | ÷ .                                   |                |                                       |          | · .              |            |           |             |  |
| · · · . ·                             |                                       |      | н († )       | ∠ı                                    | 1.1             | ·                                     | · · ·          | <u>л</u> ,                            |          | ÷                | ÷          | ⊿ .       |             |  |
|                                       | 1.1                                   |      | 1.           |                                       | ·<br>           | :                                     |                | 1                                     | • *      | ·<br>•           |            | · .       | •           |  |
|                                       | · * •                                 |      |              | , i                                   |                 | · ·                                   |                | 11                                    |          |                  |            | •         |             |  |
| 1 1 A                                 |                                       | ₽.   |              | •                                     | · ''            |                                       | : -            | :                                     |          | м <del>Г</del> . |            | • •       |             |  |
| · •                                   | с.                                    |      | ٠.           | 1                                     | • .             | •                                     | ;              | . Han                                 | Â        | . The second     | <br>M      | <i>*.</i> |             |  |
| <u> </u>                              |                                       |      | •            | <u>A. · · · ·</u>                     | ·               |                                       |                | <b>Z</b>                              | · · ·    | :/               | . ·        | ⊿<br>:    | ••          |  |
| · ·                                   |                                       |      | · .          | -                                     | ·               |                                       | . <sup>1</sup> | . ^                                   | <u> </u> | /                |            |           |             |  |
| · · · · · · · · · · · · · · · · · · · |                                       |      |              |                                       |                 |                                       |                |                                       |          |                  |            |           |             |  |
| •• •                                  |                                       |      | · •          | • *                                   | 4. <sup>1</sup> | · :                                   |                | ·                                     |          | · .              | . <i>.</i> |           |             |  |
| · · · ·                               |                                       |      |              | · * ·                                 |                 | :                                     | •              | *.<br>                                |          | ·.<br>·.         | <br>بر ۲   |           | •<br>•      |  |
|                                       |                                       |      | · .<br>• · · |                                       |                 | :<br>ד                                | · · ·<br>·     |                                       |          |                  | · · ·      |           | •<br>•      |  |
| · · · · · · · · · · · · · · · · · · · |                                       |      |              | · · · · · · · · · · · · · · · · · · · |                 | :<br>7                                |                | · · · · · · · · · · · · · · · · · · · |          |                  |            | · · · · · | •<br>•<br>• |  |
| · · · · · · · · · · · · · · · · · · · | ·<br>· · ·                            |      |              |                                       |                 | · · · · · · · · · · · · · · · · · · · |                | ∠                                     |          |                  |            | ⊿         | •           |  |
|                                       |                                       |      |              |                                       |                 | ·<br>·<br>·                           |                |                                       |          |                  |            |           |             |  |
|                                       |                                       |      |              |                                       |                 |                                       |                | ⊿                                     |          |                  |            |           |             |  |
|                                       |                                       |      |              |                                       |                 |                                       |                | ∠<br>                                 |          |                  |            |           |             |  |
|                                       |                                       |      |              |                                       |                 |                                       |                |                                       |          |                  |            |           |             |  |
|                                       |                                       |      |              |                                       |                 |                                       |                |                                       |          |                  |            |           |             |  |
|                                       |                                       |      |              |                                       |                 |                                       |                |                                       |          |                  |            |           |             |  |
|                                       |                                       |      |              |                                       |                 |                                       |                |                                       |          |                  |            |           |             |  |
|                                       |                                       |      |              |                                       |                 |                                       |                |                                       |          |                  |            |           |             |  |
|                                       |                                       |      |              |                                       |                 |                                       |                |                                       |          |                  |            |           |             |  |
|                                       |                                       |      |              |                                       |                 |                                       |                | 21                                    |          |                  |            |           |             |  |
|                                       |                                       |      |              |                                       |                 |                                       |                | ±                                     |          |                  |            |           |             |  |
|                                       |                                       |      |              |                                       |                 |                                       |                |                                       |          |                  |            |           |             |  |
|                                       |                                       |      |              |                                       |                 |                                       |                |                                       |          |                  |            |           |             |  |
|                                       |                                       |      |              |                                       |                 |                                       |                |                                       |          |                  |            |           |             |  |
|                                       |                                       |      |              |                                       |                 |                                       |                |                                       |          |                  |            |           |             |  |
|                                       |                                       |      |              |                                       |                 |                                       |                |                                       |          |                  |            |           |             |  |
|                                       |                                       |      |              |                                       |                 |                                       |                |                                       |          |                  |            |           |             |  |
|                                       |                                       |      |              |                                       |                 |                                       |                |                                       |          |                  |            |           |             |  |
|                                       |                                       |      |              |                                       |                 |                                       |                |                                       |          |                  |            |           |             |  |
|                                       |                                       |      |              |                                       |                 |                                       |                |                                       |          |                  |            |           |             |  |
|                                       |                                       |      |              |                                       |                 |                                       |                |                                       |          |                  |            |           |             |  |
|                                       |                                       |      |              |                                       |                 |                                       |                |                                       |          |                  |            |           |             |  |
|                                       |                                       |      |              |                                       |                 |                                       |                |                                       |          |                  |            |           |             |  |
|                                       | neet                                  |      | .e           | Ju                                    | ob N<br>240/    | 0.                                    | Sh             |                                       | No.      |                  |            |           |             |  |

POBox 1239 Newport Beach NSW 2106 Australia Telephone +61 416 886 537 Enail: arc@arclab.com.au www.arclab.con.au

Project address 18 NORMA ROAD PALM BEACH

MODIFICATION TO

CONSENT

All works to be in accordance with Australian Standards, The Building Code of Australia, other relevant coles, and with Manufacturers' recommendations and instructions. Io not scale from drawings Verify all immensions on site prior to construction. This drawing is copywright and may not be used without written consent from arclao pty ltd