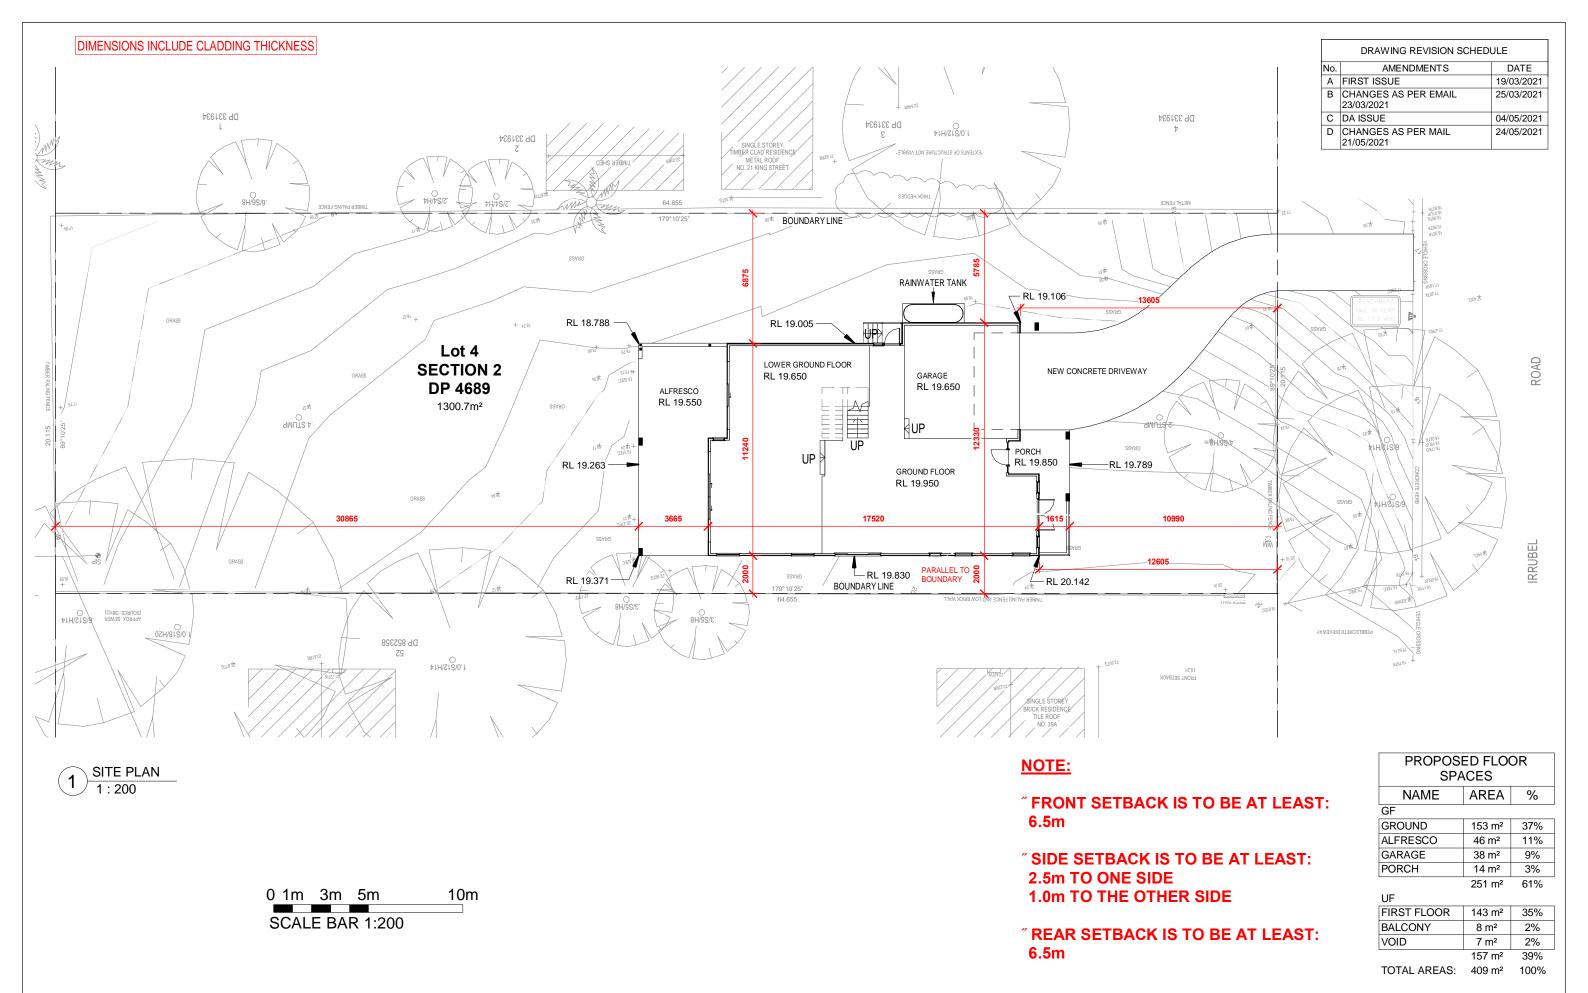

G.J. Gardner. **Builders Details** 

SUITE 302 © COPYRIGHT EXCLUSIVE

TO G.J. GARDNER HOMES

5 CELEBRATION DRIVE BELLA VISTA NSW 2153 ABN 15 078 937 238 (02) 8883 4344 kjrdrafting@kjr.net.au

**DOYLE & STILLWELL** 41 IRRUBEL ROAD NEWPORT NSW 2106 DRAWING TITLE: SITE PLAN SCALE: 1:200

|     | DRAWING REVISION SCHEDULE          |            |  |  |  |
|-----|------------------------------------|------------|--|--|--|
| No. | AMENDMENTS                         | DATE       |  |  |  |
| Α   | FIRST ISSUE                        | 19/03/2021 |  |  |  |
| В   | CHANGES AS PER EMAIL<br>23/03/2021 | 25/03/2021 |  |  |  |
| С   | DA ISSUE                           | 04/05/2021 |  |  |  |
| D   | CHANGES AS PER MAIL<br>21/05/2021  | 24/05/2021 |  |  |  |

## **WINDOW**

PROVIDE 1.7m SILL HEIGHT OR CHILD SAFE LOCKS / SCREENS TO COMPLY WITH NCC/BCA Part 3.9.2

| SPACES |      |   |  |  |
|--------|------|---|--|--|
| NAME   | AREA | % |  |  |

GROUND 153 m² 37%

ALFRESCO 46 m² 11%

GARAGE 38 m² 9%

PORCH 14 m² 3%

251 m² 61%

| UF           |                    |      |
|--------------|--------------------|------|
| FIRST FLOOR  | 143 m²             | 35%  |
| BALCONY      | 8 m²               | 2%   |
| VOID         | 7 m²               | 2%   |
|              | 157 m²             | 39%  |
| TOTAL AREAS: | 409 m <sup>2</sup> | 100% |