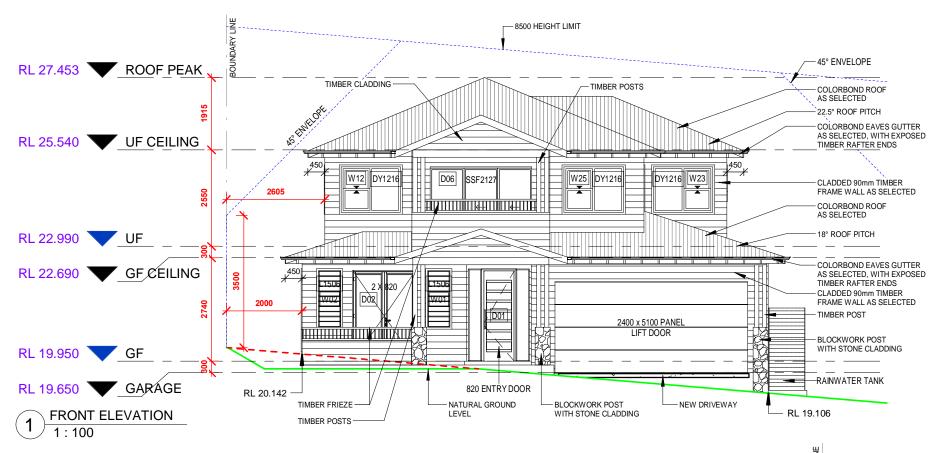

DOUBLE STOREY DWELLING PROJECT:

SHEET SIZE: SHEET NO: SHEET NO: REVISION:

SCALE: 1:100

G.J. Gardner. HOMES
Builders Details

SUITE 302
5 CELEBRATION DRIVE
BELLA VISTA NSW 2153
ABN 15 078 937 238
(02) 8883 4344 kjrdrafting@kjr.net.au

© COPYRIGHT EXCLUSIVE

TO G.J. GARDNER HOMES

DOYLE & STILLWELL

DRAWING TITLE:
ELEVATIONS