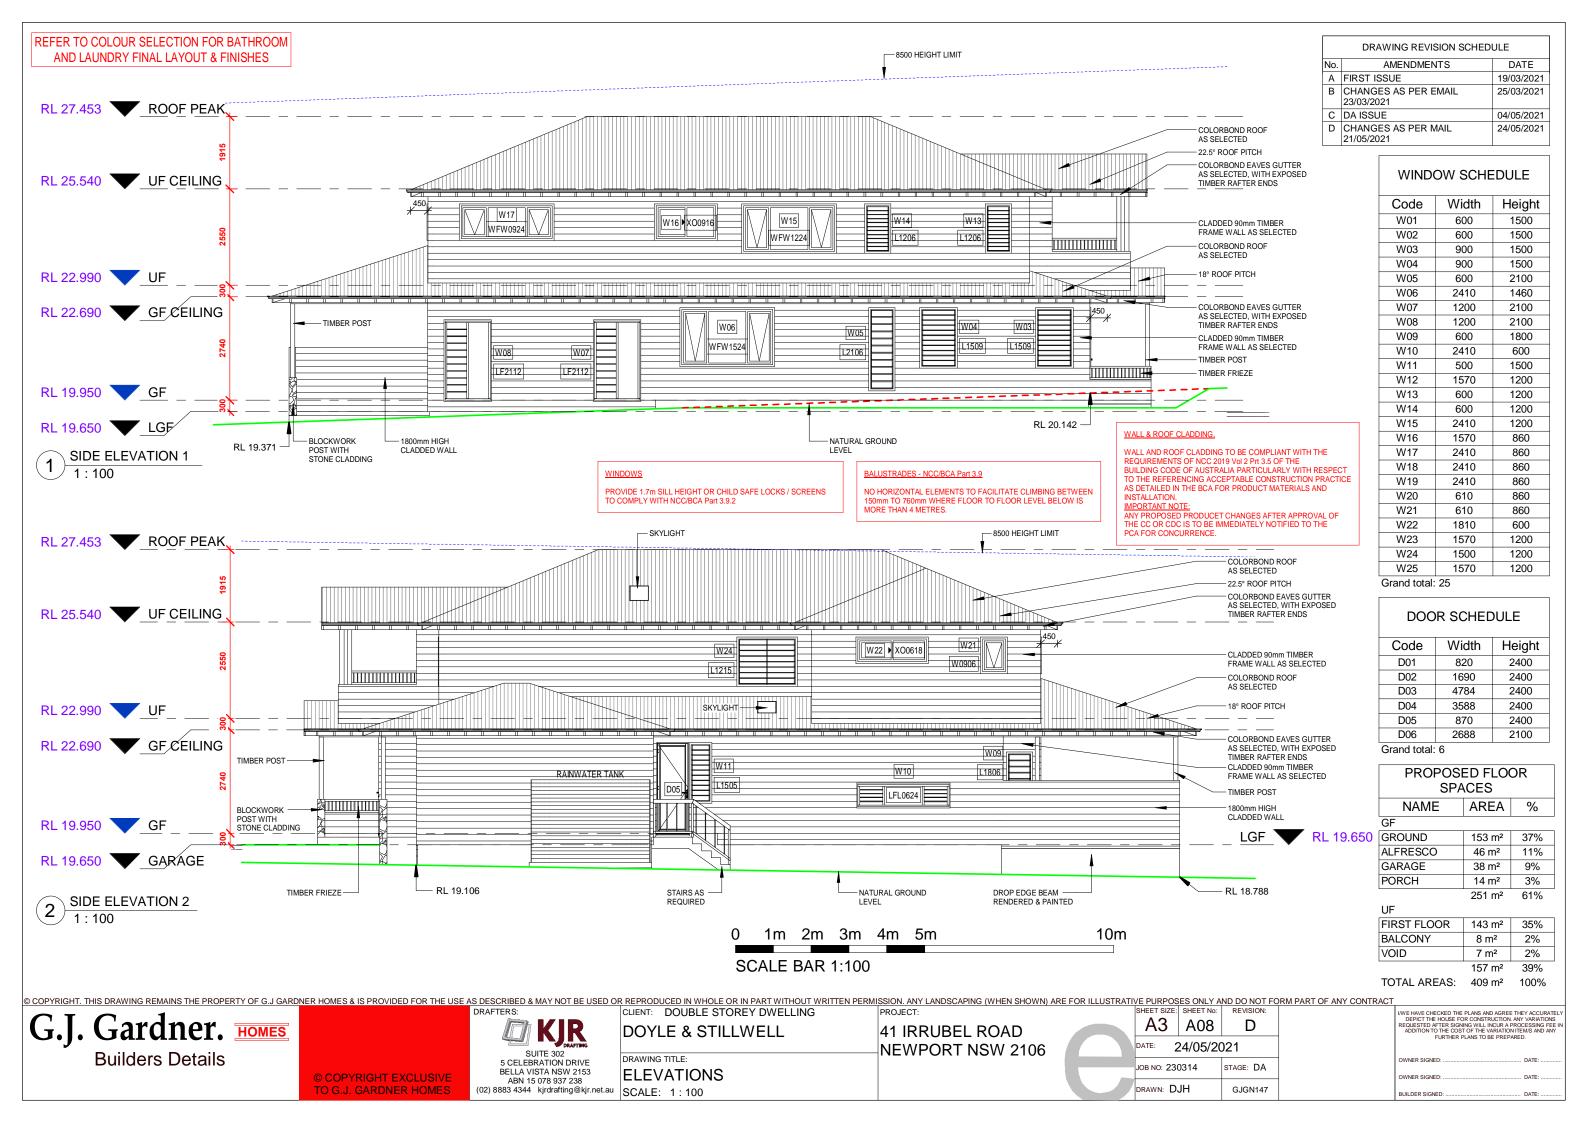

## REFER TO COLOUR SELECTION FOR BATHROOM AND LAUNDRY FINAL LAYOUT & FINISHES

Grand total: 25

Grand total: 6

| DOOR SCHEDULE |       |        |  |  |  |
|---------------|-------|--------|--|--|--|
| Code          | Width | Height |  |  |  |
| D01           | 820   | 2400   |  |  |  |
| D02           | 1690  | 2400   |  |  |  |
| D03           | 4784  | 2400   |  |  |  |
| D04           | 3588  | 2400   |  |  |  |
| D05           | 870   | 2400   |  |  |  |
| D06           | 2688  | 2100   |  |  |  |

|     | DRAWING REVISION SCHEDULE          |            |  |  |  |
|-----|------------------------------------|------------|--|--|--|
| No. | AMENDMENTS                         | DATE       |  |  |  |
| Α   | FIRST ISSUE                        | 19/03/2021 |  |  |  |
| В   | CHANGES AS PER EMAIL<br>23/03/2021 | 25/03/2021 |  |  |  |
| С   | DA ISSUE                           | 04/05/2021 |  |  |  |
| D   | CHANGES AS PER MAIL<br>21/05/2021  | 24/05/2021 |  |  |  |

## WALL & ROOF CLADDING.

WALL AND ROOF CLADDING TO BE COMPLIANT WITH THE REQUIREMENTS OF NCC 2019 Vol 2 Prt 3.5 OF THE BUILDING CODE OF AUSTRALIA PARTICULARLY WITH RESPECT TO THE REFERENCING ACCEPTABLE CONSTRUCTION PRACTICE AS DETAILED IN THE BCA FOR PRODUCT MATERIALS AND INSTALLATION.

IMPORTANT NOTE:
ANY PROPOSED PRODUCET CHANGES AFTER APPROVAL OF
THE CC OR CDC IS TO BE IMMEDIATELY NOTIFIED TO THE
PCA FOR CONCURRENCE.

## BALLISTRADES - NCC/BCA Part 3.9

NO HORIZONTAL ELEMENTS TO FACILITATE CLIMBING BETWEEN 150mm TO 760mm WHERE FLOOR TO FLOOR LEVEL BELOW IS MORE THAN 4 METRES.

## **WINDOW**

PROVIDE 1.7m SILL HEIGHT OR CHILD SAFE LOCKS / SCREENS TO COMPLY WITH NCC/BCA Part 3.9.2

| SPACES |      |   |  |  |
|--------|------|---|--|--|
| NAME   | AREA | % |  |  |

GROUND 153 m² 37%

ALFRESCO 46 m² 11%

GARAGE 38 m² 9%

PORCH 14 m² 3%

251 m² 61%

| UF           |                    |      |
|--------------|--------------------|------|
| FIRST FLOOR  | 143 m²             | 35%  |
| BALCONY      | 8 m²               | 2%   |
| VOID         | 7 m²               | 2%   |
|              | 157 m²             | 39%  |
| TOTAL AREAS: | 409 m <sup>2</sup> | 100% |

DOUBLE STOREY DWELLING PROJECT:

SHEET SIZE: SHEET NO: SHEET NO: REVISION:

SCALE: 1:100

G.J. Gardner. HOMES
Builders Details

SUITE 302
5 CELEBRATION DRIVE
BELLA VISTA NSW 2153
ABN 15 078 937 238
(02) 8883 4344 kjrdrafting@kjr.net.au

© COPYRIGHT EXCLUSIVE

TO G.J. GARDNER HOMES

DOYLE & STILLWELL

DRAWING TITLE:
ELEVATIONS