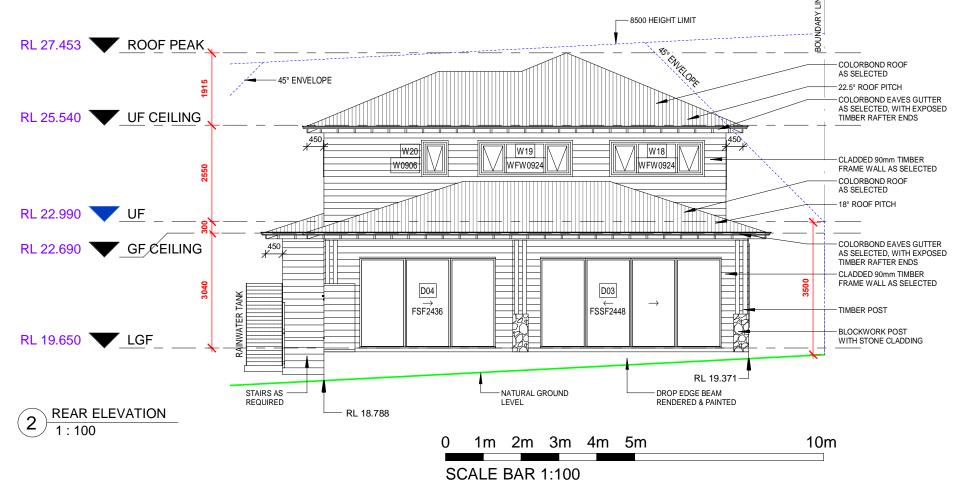

DOUBLE STOREY DWELLING PROJECT:

SHEET SIZE: SHEET NO: SHEET NO: REVISION:

SCALE: 1:100

G.J. Gardner. HOMES
Builders Details

SUITE 302
5 CELEBRATION DRIVE
BELLA VISTA NSW 2153
ABN 15 078 937 238
(02) 8883 4344 kjrdrafting@kjr.net.au

© COPYRIGHT EXCLUSIVE

TO G.J. GARDNER HOMES

DOYLE & STILLWELL

DRAWING TITLE:
ELEVATIONS