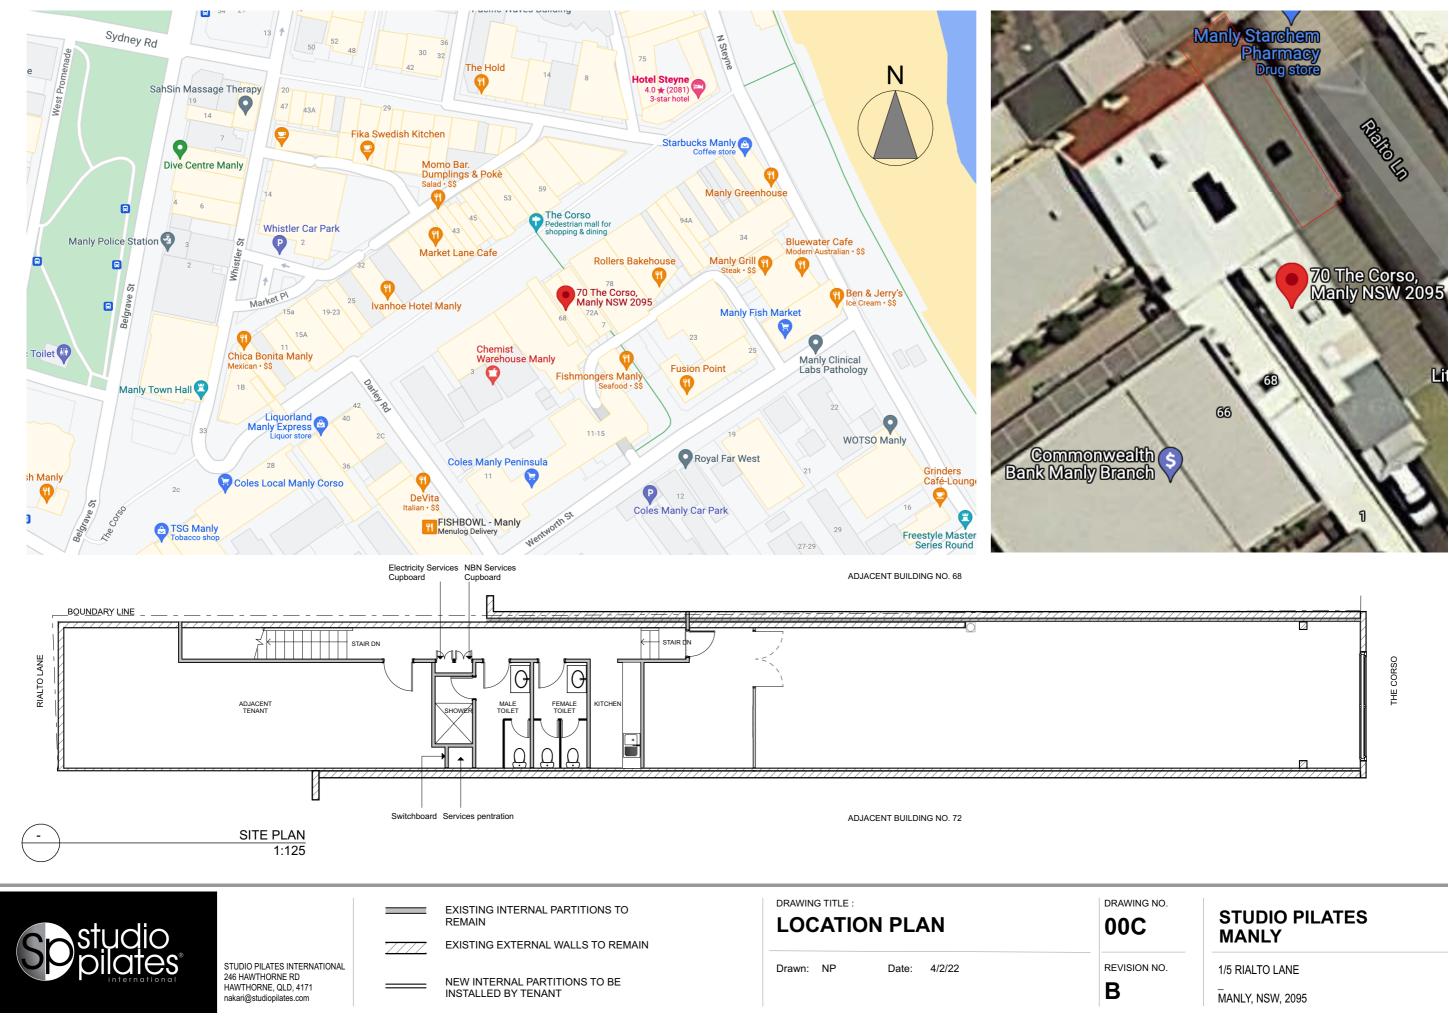

## FOR CONSTRUCTION



DRAWING NO.

**00D** 

REVISION NO.

## **STUDIO PILATES** MANLY

1/5 RIALTO LANE

MANLY, NSW, 2095

## FOR CONSTRUCTION



|  |               |                                                                                                      | KEY :                                | NOTES :                                                                                                                                                                                                                                                  | DRAWING TITLE :        | DRA |
|--|---------------|------------------------------------------------------------------------------------------------------|--------------------------------------|----------------------------------------