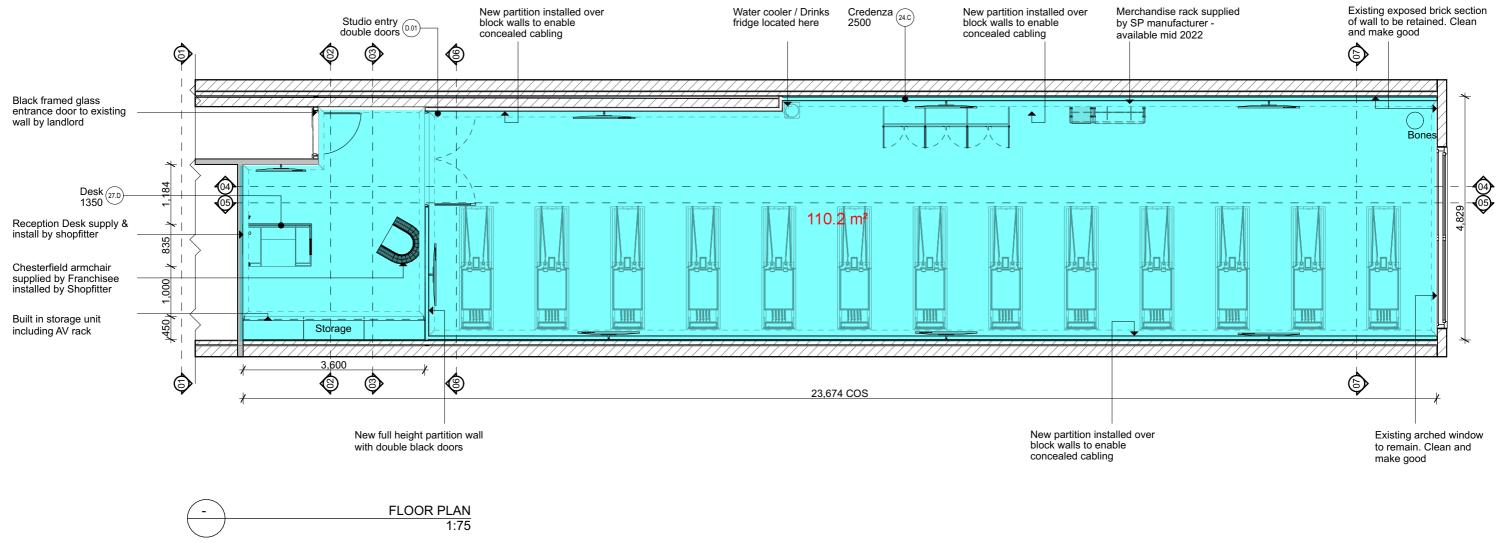

## FOR CONSTRUCTION

|  |               |                                                                                                      | KEY :                                | NOTES :                                                                                                                                                                                                                                                  | DRAWING TITLE :        | DRA |
|--|---------------|------------------------------------------------------------------------------------------------------|--------------------------------------|----------------------------------------------------------------------------------------------------------------------------------------------------------------------------------------------------------------------------------------------------------|------------------------|-----|
|  |               |                                                                                                      | NEW FULL HEIGHT<br>PLASTER STUD WALL | DO NOT SCALE DRAWINGS. USE FIGURED DIMENSIONS.<br>ALL DIMENSIONS TO BE CONFIRMED ONSITE PRIOR TO CONSTRUCTION.<br>REPORT ALL DISCREPANCIES TO STUDIO PILATES PROJECT MANAGER.<br>STRUCTURAL CERTIFICATE OF COMPLIANCE TO BE PROVIDED UPON<br>COMPLETION. | FLOOR PLAN             | 01  |
|  |               | STUDIO PILATES INTERNATIONAL<br>246 HAWTHORNE RD<br>HAWTHORNE, QLD, 4171<br>nakari@studiopilates.com | EXISTING STUD WALL                   |                                                                                                                                                                                                                                                          | Drawn: NP Date: 4/2/22 | REV |
|  | international |                                                                                                      |                                      |                                                                                                                                                                                                                                                          | Scale: 1:75 @ A3       | В   |