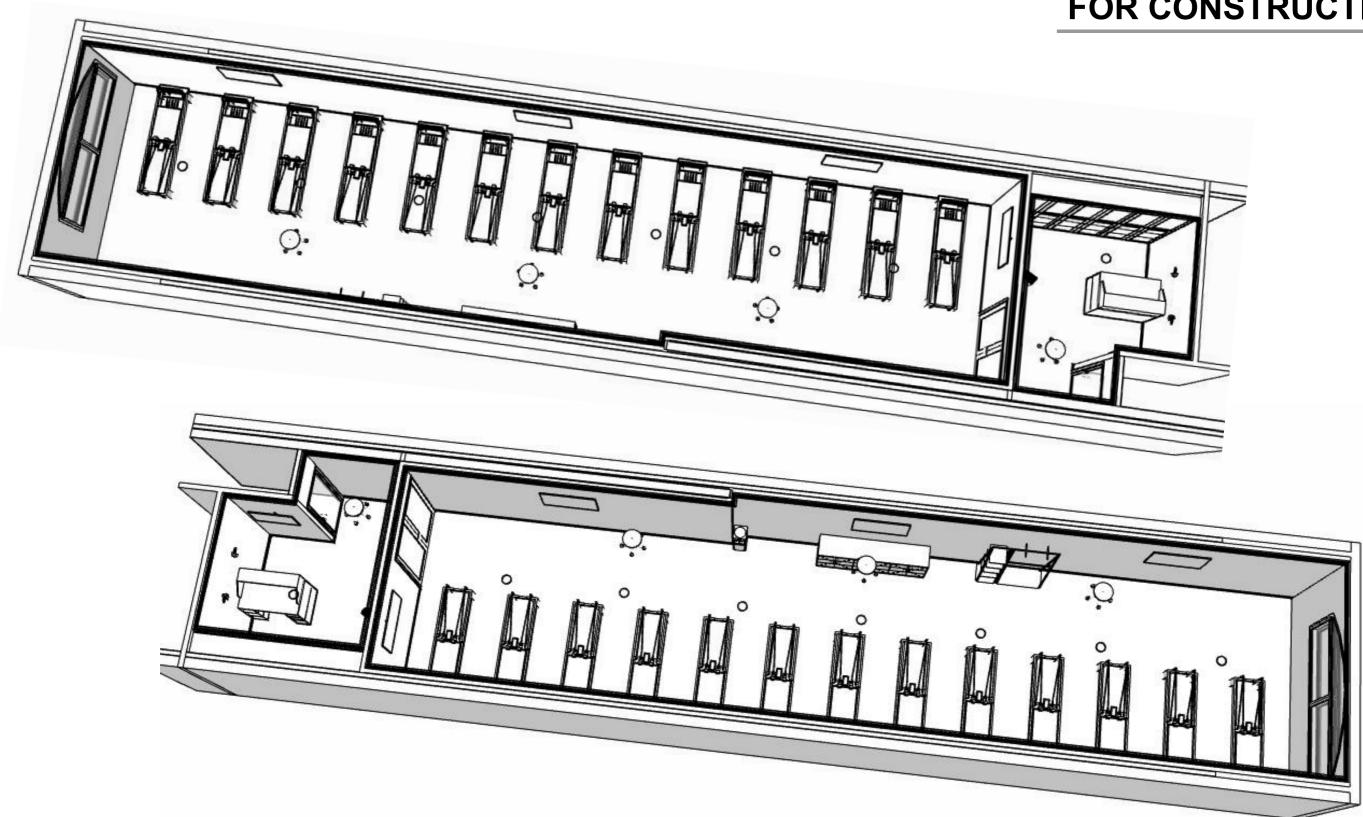

## FOR CONSTRUCTION

|  |               |                                                                                                      | KEY :                                | NOTES :                                                                                                                                                                                                                                                  | DRAWING TITLE :        | DRA |
|--|---------------|------------------------------------------------------------------------------------------------------|--------------------------------------|----------------------------------------------------------------------------------------------------------------------------------------------------------------------------------------------------------------------------------------------------------|------------------------|-----|
|  |               |                                                                                                      | NEW FULL HEIGHT<br>PLASTER STUD WALL | DO NOT SCALE DRAWINGS. USE FIGURED DIMENSIONS.<br>ALL DIMENSIONS TO BE CONFIRMED ONSITE PRIOR TO CONSTRUCTION.<br>REPORT ALL DISCREPANCIES TO STUDIO PILATES PROJECT MANAGER.<br>STRUCTURAL CERTIFICATE OF COMPLIANCE TO BE PROVIDED UPON<br>COMPLETION. | FLOOR PLAN             | 01  |
|  |               | STUDIO PILATES INTERNATIONAL<br>246 HAWTHORNE RD<br>HAWTHORNE, QLD, 4171<br>nakari@studiopilates.com | EXISTING STUD WALL                   |                                                                                                                                                                                                                                                          | Drawn: NP Date: 4/2/22 | REV |
|  | international |                                                                                                      |                                      |                                                                                                                                                                                                                                                          | Scale: 1:75 @ A3       | В   |