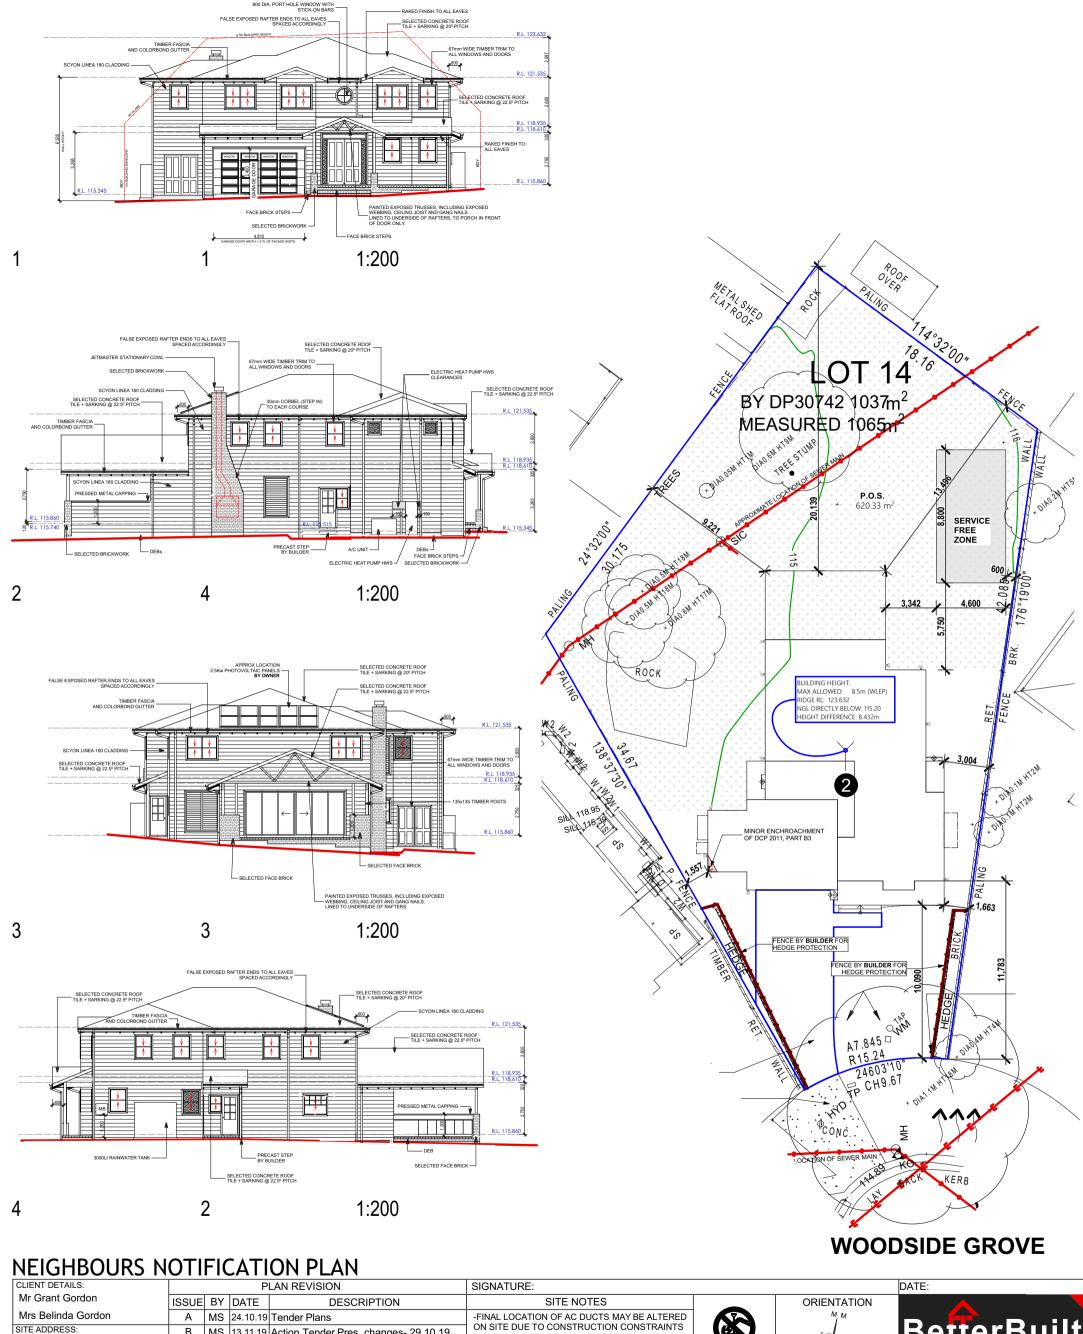

| CLIENT DETAIL O                                            |                                                                                                                                                                         |         |       |    | ANDEN (ICIONI | CIONATURE                                |                                           |                                        |            |                                                                                                                                              | DATE                                                            |                                   |                                                                |  |
|------------------------------------------------------------|-------------------------------------------------------------------------------------------------------------------------------------------------------------------------|---------|-------|----|---------------|------------------------------------------|-------------------------------------------|----------------------------------------|------------|----------------------------------------------------------------------------------------------------------------------------------------------|-----------------------------------------------------------------|-----------------------------------|----------------------------------------------------------------|--|
| CLIENT DETAILS:                                            |                                                                                                                                                                         |         |       |    | Р             | PLAN REVISION                            | SIGNATURE:                                |                                        |            |                                                                                                                                              |                                                                 | DATE:                             |                                                                |  |
| Mr Grant Gordon                                            |                                                                                                                                                                         |         | ISSUE | BY | DATE          | DESCRIPTION                              | SI                                        |                                        | SITE NOTES |                                                                                                                                              | ORIENTATION                                                     |                                   |                                                                |  |
| Mrs Belinda Gordon                                         |                                                                                                                                                                         |         | Α     | MS | 24.10.19      | Tender Plans                             |                                           | N OF AC DUCTS M                        |            |                                                                                                                                              | MM                                                              |                                   |                                                                |  |
| SITE ADDRESS:<br>No.10, Lot 14, DP30742<br>Woodside Grove. |                                                                                                                                                                         |         | В     | MS | 13.11.19      | Action Tender Pres. changes- 29.10.19    |                                           | N SITE DUE TO CONSTRUCTION CONSTRAINTS |            |                                                                                                                                              | T <sub>N</sub>                                                  | BetterBuilt                       |                                                                |  |
|                                                            |                                                                                                                                                                         |         | С     | MS | 20.11.19      | PRE - Plan Pres changes                  | -LANDSLIP AFFECTED SITE  SIT  Pps  Be you |                                        |            |                                                                                                                                              | 930                                                             | Homes LICENCE NUMBER 244242C      |                                                                |  |
| FORESTVILLE. 2087                                          |                                                                                                                                                                         |         | D     | MS | 27.11.19      | Plan Pres Meeting changes                |                                           |                                        |            | DIAL 1100<br>BEFORE YOU DIG                                                                                                                  |                                                                 |                                   |                                                                |  |
| HOUSE NAME:                                                |                                                                                                                                                                         |         | E     | JV | 08.01.19      | Submission Plan                          |                                           |                                        |            | www.dialbeforeyoudig.com.au                                                                                                                  | THOS.                                                           |                                   |                                                                |  |
| Custom                                                     |                                                                                                                                                                         |         | F     | JV | 21.01.20      | Hydraulic Details                        |                                           |                                        |            | SITE INDUCTION                                                                                                                               |                                                                 | SUI                               | RVEY KEY                                                       |  |
| FACADE:                                                    |                                                                                                                                                                         |         | G     | MS | 27.1.2020     | Updated as per Hydro rev B/ Add porch st |                                           |                                        |            | Before entering site please review and make yourself familiar with Emergency Contacts. Site Specific Hazards and the Site Specific Induction |                                                                 | ET : Electric Turret              | HW : Headwall                                                  |  |
| Custom Hampton                                             |                                                                                                                                                                         |         | Н     |    |               |                                          |                                           |                                        |            |                                                                                                                                              |                                                                 |                                   | LIN : Lintel                                                   |  |
| INCLUSION S                                                | SCALE                                                                                                                                                                   | JOB#    | 1     |    |               |                                          | 1                                         |                                        |            |                                                                                                                                              | nd the Site Specific induction<br>located on the Site Induction |                                   | SLH : Sewer Lamphole  SMH : Sewer Manhole  SMH : Sewer Manhole |  |
| Better Luxury                                              | 04                                                                                                                                                                      | 146-GOR | .J    |    |               |                                          | 1                                         |                                        |            | Sign.                                                                                                                                        | iocated on the one madenon                                      | WM : Water Meter                  | SMS : Sewer Maint. Shaft o                                     |  |
| GARAGE HAND                                                | SHE                                                                                                                                                                     | ET      | K     |    |               |                                          | WIND                                      | SITE                                   | SOIL       |                                                                                                                                              | uble understanding this                                         | GM : Gas Meter<br>SV : Stop Valve | G TEL : Telecom Pit  PC : Pram Crossing                        |  |
| LH                                                         | 10 o                                                                                                                                                                    |         |       |    |               |                                          | N2                                        | P                                      | S          | instruction, contact the Site Supervisor or                                                                                                  |                                                                 | HYD : Hydrant                     | H VC : Vehicle Crossing                                        |  |
|                                                            | C copyright. ALL RIGHT RESERVED. UNDER THE PROVISIONS OF THE COPYRIGHT ACT 1968, THIS PLAN IS OWNED BY AND INTENDED FOR THE EXCLUSIVE USE OF BETTER BUILT HOMES PTY LTD |         |       |    |               |                                          |                                           |                                        |            |                                                                                                                                              |                                                                 |                                   |                                                                |  |
|                                                            |                                                                                                                                                                         |         |       |    |               | Contact: IPI 1300 100 922                |                                           | builthomes com a                       |            | Bl Better Built Ho                                                                                                                           |                                                                 |                                   |                                                                |  |