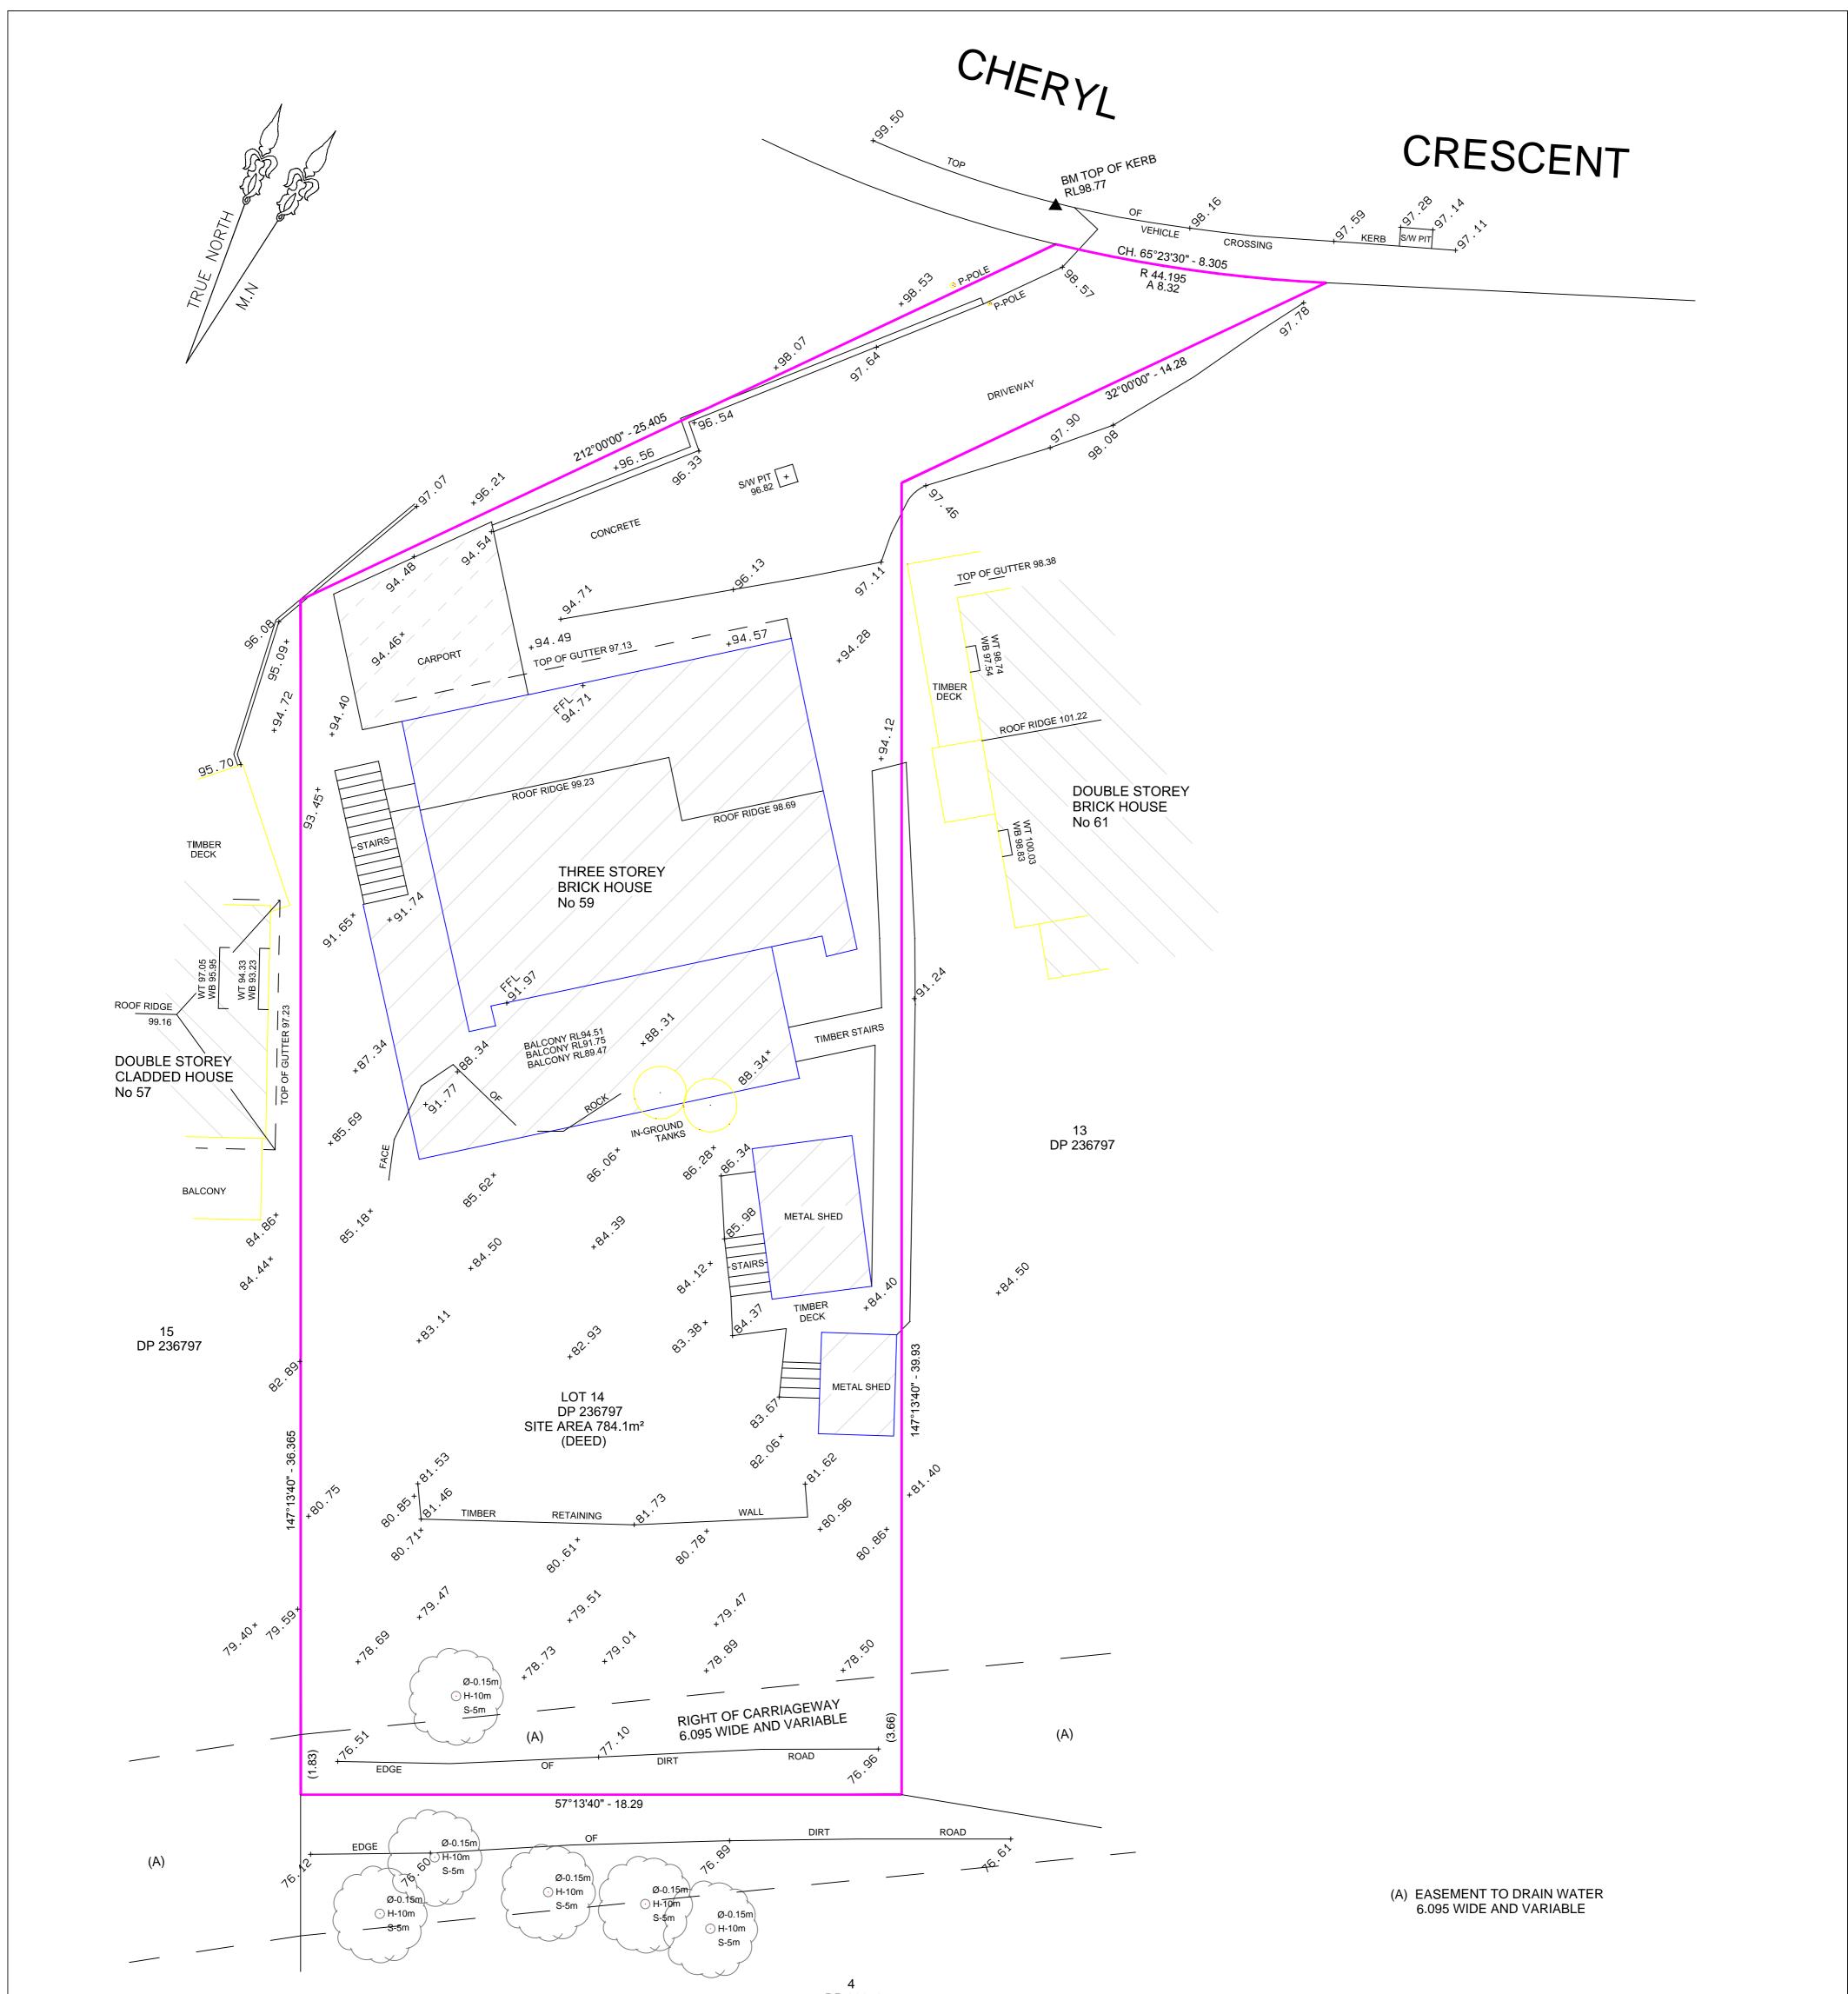

NOTE:

DP 236797

DATUM:

- \* THIS PLAN HAS BEEN PREPARED FROM A COMBINATION OF FIELD SURVEY AND EXISTING RECORDS
- \* NO BOUNDARY SURVEY HAS BEEN MADE. THE TITLE BOI HEREIN HAVE BEEN DETERMINED BY PLAN DIMENSION NOT BEEN VERIFIED BY FIELD MEASUREMENTS
- \* PRIOR TO ANY DEMOLITION, EXCAVATION OR CONSTRU SITE, THE RELEVANT AUTHORITY SHOULD BE CONTAC LOCATION OF FURTHER UNDERGROUND SERVICES AN OF ALL SERVICES

\* ONLY MAJOR TREES HAVE BEEN LOCATED

AHD

ORIGIN OF LEVELS: PM 46843 RL101.6

CONTOUR INTERVAL MAJOR- N/A

\* THIS NOTE IS AN INTEGRAL PART OF THIS PLAN

## **CONTACT DIAL BEFORE YOU DIG PH: 11**

| OUNDARIES SHOWN<br>ONS ONLY AND HAVE<br>RUCTION ON THE<br>ACTED FOR POSSSIBLE<br>AND DETAILED LOCATION |                    | SINGLE STOREY<br>BRICK HOUSE |                                                                                                      |                                   |
|--------------------------------------------------------------------------------------------------------|--------------------|------------------------------|------------------------------------------------------------------------------------------------------|-----------------------------------|
|                                                                                                        |                    | DECK                         | PLAN OF DETAIL & CONTOUR SURVEY OVER LOT 14<br>WITHIN DP 236797 AT No 59 CHERYL CRESCENT,<br>NEWPORT |                                   |
|                                                                                                        |                    |                              |                                                                                                      |                                   |
|                                                                                                        | SCALE: 1:100 on A1 | DRAWN: RA                    |                                                                                                      |                                   |
|                                                                                                        | SUBURB: NEWPORT    | SURVEYED: RA                 | PO BOX 1                                                                                             | PO BOX 7071 MOUNT LEWIS NSW 21    |
|                                                                                                        | L.G.A.: PITTWATER  | DATE: 06/03/16               | MAPSURV                                                                                              | Ph: (02) 9750 2352 M:0410 964 003 |

TOP OF GUTTER 75.74

LEWIS NSW 2190 M:0410 964 003 Email: richyaoun87@hotmail.com

REV (A) DETAIL ADDED

ABN 42 180 801 836