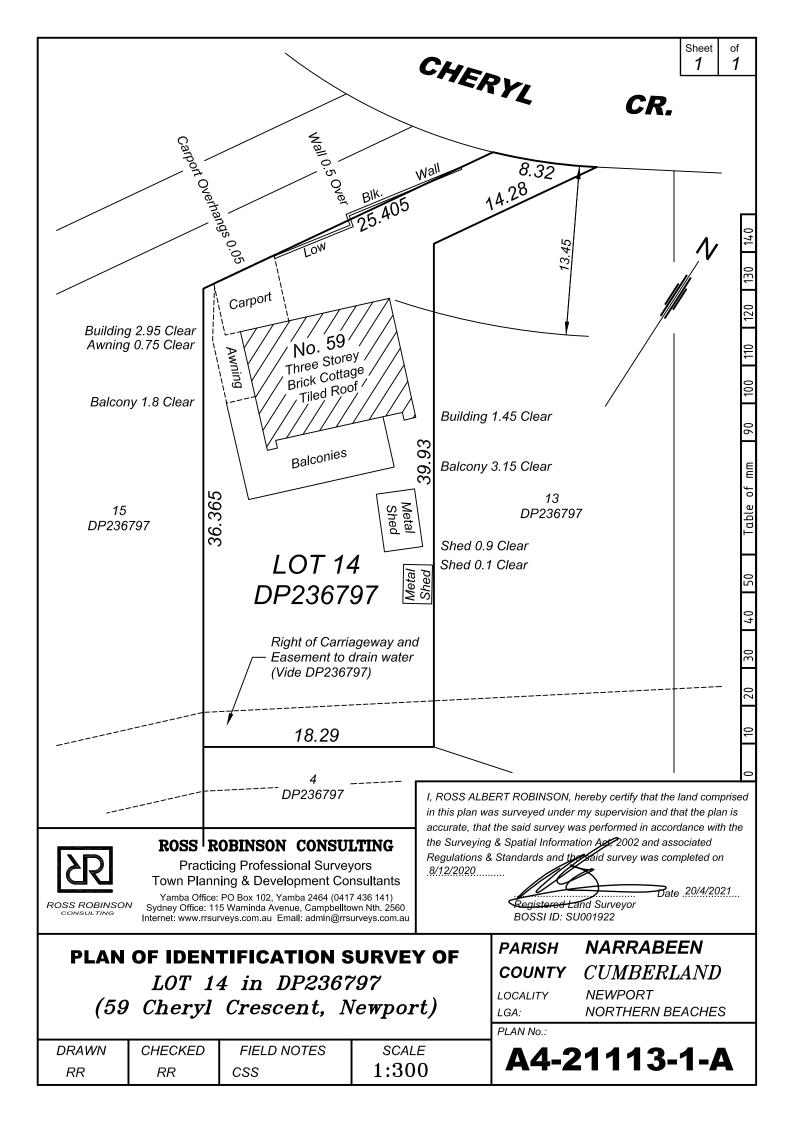

NOTE:

DP 236797

DATUM:

- \* THIS PLAN HAS BEEN PREPARED FROM A COMBINATION OF FIELD SURVEY AND EXISTING RECORDS
- \* NO BOUNDARY SURVEY HAS BEEN MADE. THE TITLE BOI HEREIN HAVE BEEN DETERMINED BY PLAN DIMENSION NOT BEEN VERIFIED BY FIELD MEASUREMENTS
- \* PRIOR TO ANY DEMOLITION, EXCAVATION OR CONSTRU SITE, THE RELEVANT AUTHORITY SHOULD BE CONTAC LOCATION OF FURTHER UNDERGROUND SERVICES AN OF ALL SERVICES

\* ONLY MAJOR TREES HAVE BEEN LOCATED

AHD

ORIGIN OF LEVELS: PM 46843 RL101.6

CONTOUR INTERVAL MAJOR- N/A

\* THIS NOTE IS AN INTEGRAL PART OF THIS PLAN

## **CONTACT DIAL BEFORE YOU DIG PH: 11**

| OUNDARIES SHOWN<br>ONS ONLY AND HAVE<br>RUCTION ON THE<br>ACTED FOR POSSSIBLE<br>AND DETAILED LOCATION |                    | SINGLE STOREY<br>BRICK HOUSE |                                                                                                      |                                   |
|--------------------------------------------------------------------------------------------------------|--------------------|------------------------------|------------------------------------------------------------------------------------------------------|-----------------------------------|
|                                                                                                        |                    | DECK                         | PLAN OF DETAIL & CONTOUR SURVEY OVER LOT 14<br>WITHIN DP 236797 AT No 59 CHERYL CRESCENT,<br>NEWPORT |                                   |
|                                                                                                        |                    |                              |                                                                                                      |                                   |
|                                                                                                        | SCALE: 1:100 on A1 | DRAWN: RA                    |                                                                                                      |                                   |
|                                                                                                        | SUBURB: NEWPORT    | SURVEYED: RA                 | PO BOX 1                                                                                             | PO BOX 7071 MOUNT LEWIS NSW 21    |
|                                                                                                        | L.G.A.: PITTWATER  | DATE: 06/03/16               | MAPSURV                                                                                              | Ph: (02) 9750 2352 M:0410 964 003 |