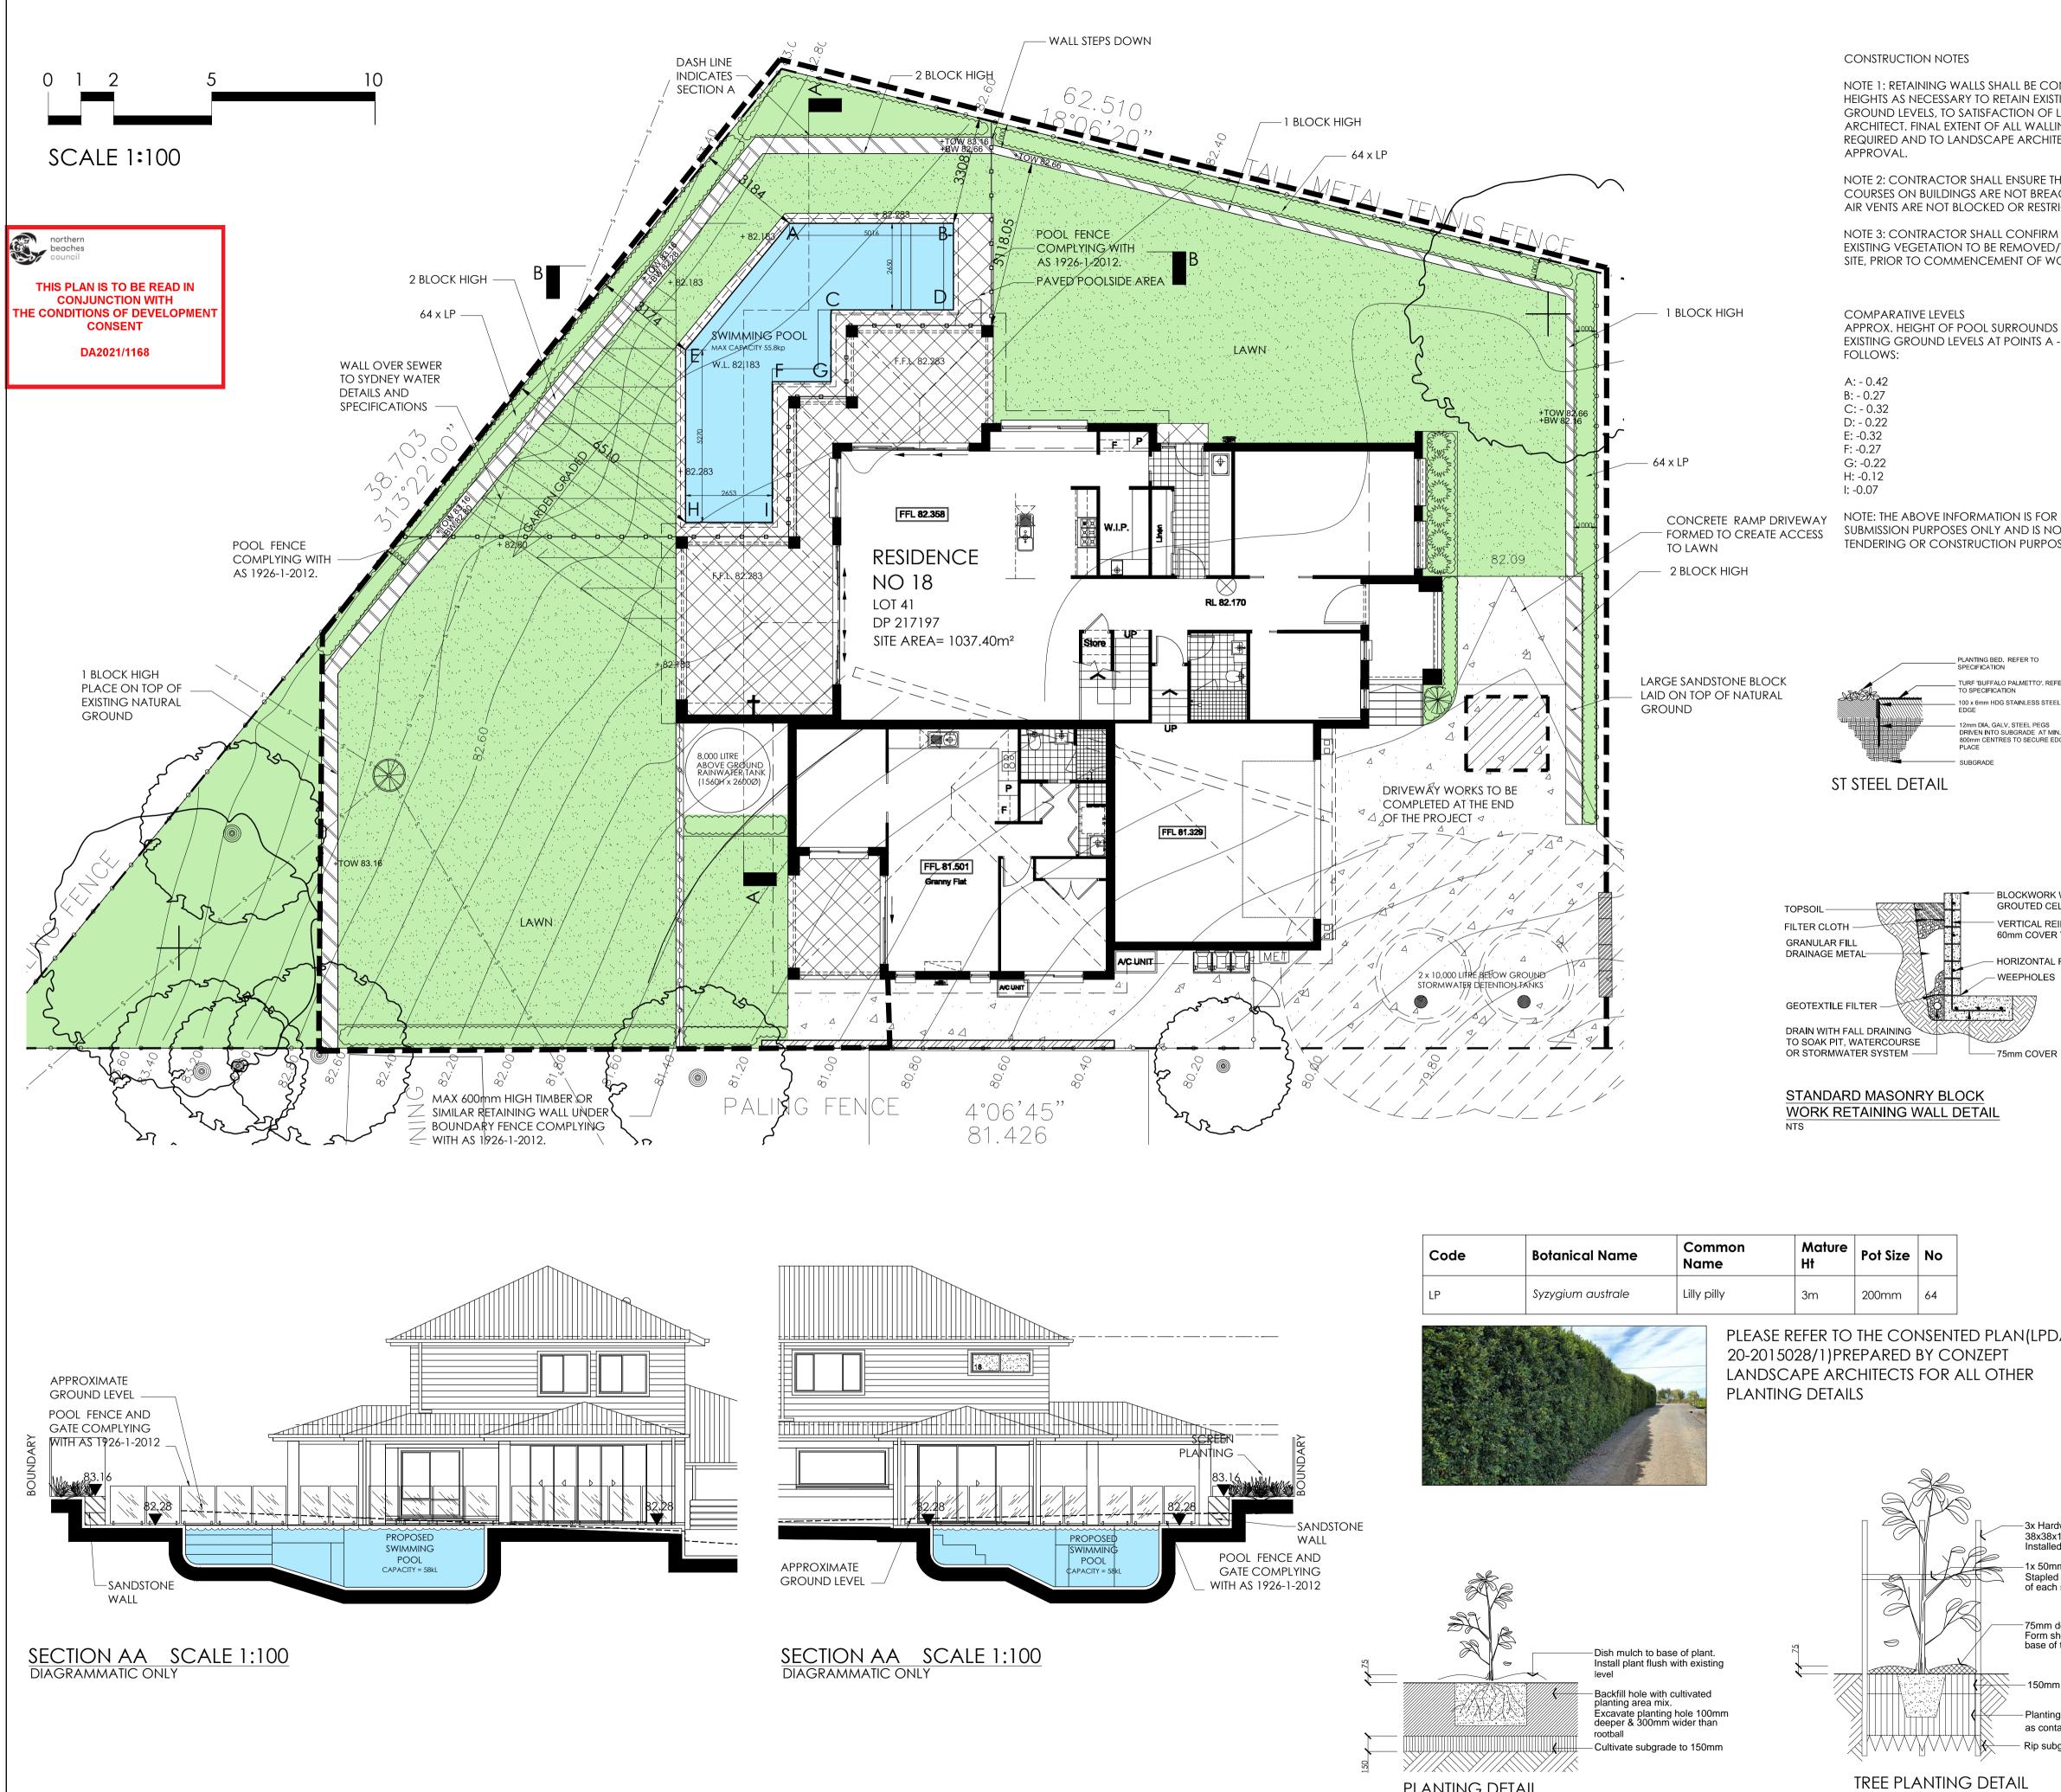

PLANTING DETAIL

| ONSTRUCTED TO<br>STING/PROPOSED<br>- LANDSCAPE<br>LING SHALL BE AS<br>ITECT'S ON-SITE | <b>GENERAL NOTES:</b><br>EXCAVATOR SHALL STRIP APPROVED TOPSOIL FROM ALL AREAS TO BE<br>EXCAVATED AND SHALL STORE MATERIAL IN AN APPROVED LOCATION ON SITE.<br>ALL EXCAVATION SHALL BE CARRIED OUT AS NECESSARY, INCLUDING<br>OVER-EXCAVATION IN LAWN AREAS (AS REQUIRED) TO ENSURE MIN. 200MM<br>DEPTH OF TOPSOIL IS ABLE TO BE PROVIDED AND FROM GARDEN AREAS (AS<br>REQUIRED) TO ENSURE THAT MIN. 350MM TOPSOIL DEPTH IS ABLE TO BE<br>PROVIDED. TOPSOIL DEPTHS REFER TO DEPTH OVER SUBSOIL, NOT OVER ROCK<br>OR CONCRETE. |                                                                                     |                                        |                                              |
|---------------------------------------------------------------------------------------|-------------------------------------------------------------------------------------------------------------------------------------------------------------------------------------------------------------------------------------------------------------------------------------------------------------------------------------------------------------------------------------------------------------------------------------------------------------------------------------------------------------------------------|-------------------------------------------------------------------------------------|----------------------------------------|----------------------------------------------|
| THAT DAMP PROOF<br>ACHED AND THAT                                                     | AGRICULTURAL DRAINAGE LINE IN GRAVEL FILLED TRENCH, OR OTHER<br>APPROVED DRAINAGE LAYER, SHALL BE INSTALLED TO REAR OF ALL RETAINING<br>WALLS, TO SATISFACTION OF LANDSCAPE ARCHITECT.                                                                                                                                                                                                                                                                                                                                        |                                                                                     |                                        |                                              |
| ricted.<br>M extent of<br>D/transplanted on                                           | ALL CIVIL, STRUCTURAL AND HYDRAULIC WORK ASSOCIATED WITH THIS PROJECT SHALL BE TO CONSULTING ENGINEER'S DETAILS.                                                                                                                                                                                                                                                                                                                                                                                                              |                                                                                     |                                        |                                              |
| vorks.                                                                                | WRITTEN DIMENSIONS SHALL TAKE PRECEDENCE OVER SCALED MEASUREMENTS.<br>ALL DIMENSIONS AND LEVELS SHALL BE VERIFIED BY CONTRACTOR ON SITE,<br>AND INITIAL SETOUT APPROVED BY LANDSCAPE ARCHITECT IN WRITING, PRIOR                                                                                                                                                                                                                                                                                                              |                                                                                     |                                        |                                              |
| DS RELATIVE TO                                                                        | TO COMMENCEMENT OF WORK. IF IN DOUBT, CONTACT LANDSCAPE<br>ARCHITECT.<br>EXACT LOCATION OF SITE BOUNDARIES ARE TO BE CONFIRMED ON SITE PRIOR                                                                                                                                                                                                                                                                                                                                                                                  |                                                                                     |                                        |                                              |
|                                                                                       | TO COMMENCEMENT OF WORK.<br>THE DESIGN OF THIS PROJECT IS COPYRIGHT AND SHALL NOT BE COPIED OR                                                                                                                                                                                                                                                                                                                                                                                                                                |                                                                                     |                                        |                                              |
|                                                                                       | REPRODUCED IN ANY WAY WITHOUT THE PRIOR WRITTEN PERMISSION OF<br>LIVING IMAGE LANDSCAPE DESIGN.<br>ALL LEVELS HAVE BEEN TAKEN FROM THE SURVEY PREPARED BY                                                                                                                                                                                                                                                                                                                                                                     |                                                                                     |                                        |                                              |
|                                                                                       | -                                                                                                                                                                                                                                                                                                                                                                                                                                                                                                                             | CS P/L, MARCH 2020.                                                                 |                                        |                                              |
| r council<br>Iot to be used for                                                       | BENCI                                                                                                                                                                                                                                                                                                                                                                                                                                                                                                                         | HMARK R.L.                                                                          |                                        |                                              |
| DSES.                                                                                 |                                                                                                                                                                                                                                                                                                                                                                                                                                                                                                                               | OUNDARY                                                                             |                                        |                                              |
|                                                                                       | WALL                                                                                                                                                                                                                                                                                                                                                                                                                                                                                                                          | OSED MASONRY<br>(TW=TOP OF WALL)                                                    |                                        |                                              |
|                                                                                       |                                                                                                                                                                                                                                                                                                                                                                                                                                                                                                                               | E FORMAT SANDSTONE V                                                                | WALL                                   |                                              |
| EFER                                                                                  |                                                                                                                                                                                                                                                                                                                                                                                                                                                                                                                               | OUNDARY                                                                             |                                        |                                              |
| AIN.<br>EDGE IN                                                                       | RETAIN                                                                                                                                                                                                                                                                                                                                                                                                                                                                                                                        |                                                                                     |                                        |                                              |
|                                                                                       |                                                                                                                                                                                                                                                                                                                                                                                                                                                                                                                               |                                                                                     |                                        |                                              |
|                                                                                       | GARD                                                                                                                                                                                                                                                                                                                                                                                                                                                                                                                          | EN AREA                                                                             |                                        |                                              |
|                                                                                       |                                                                                                                                                                                                                                                                                                                                                                                                                                                                                                                               | G                                                                                   |                                        |                                              |
| K WITH FULLY<br>ELLS TO AS 4678                                                       |                                                                                                                                                                                                                                                                                                                                                                                                                                                                                                                               | CRETE                                                                               |                                        |                                              |
| EINFORCING<br>R TO FILLED SIDE                                                        |                                                                                                                                                                                                                                                                                                                                                                                                                                                                                                                               | POOL FENCE                                                                          |                                        |                                              |
| L REINFORCING<br>S                                                                    | BOUN                                                                                                                                                                                                                                                                                                                                                                                                                                                                                                                          | DARY FENCE                                                                          |                                        |                                              |
| R                                                                                     |                                                                                                                                                                                                                                                                                                                                                                                                                                                                                                                               | al First Step                                                                       |                                        | DATE<br>15-2-2020<br>29-10-2020<br>26-3-2021 |
|                                                                                       | C     FOR REVIEW       D     FOR REVIEW       E     FOR SUMISSION                                                                                                                                                                                                                                                                                                                                                                                                                                                             |                                                                                     |                                        | 28-3-2021   31-3-2021   27-4-2021            |
|                                                                                       | F PLANTING INFORMATION<br>G FOR SUBMISSION                                                                                                                                                                                                                                                                                                                                                                                                                                                                                    | ADDED                                                                               |                                        | 20-5-2021<br>25-5-2021                       |
| DA<br>rdwood stake<br>sx1800mm long<br>ed vertically                                  | LAN<br>The desi<br>not be co                                                                                                                                                                                                                                                                                                                                                                                                                                                                                                  | <b>DSCAPE A</b><br>gn of this project i<br>opied or reproduce<br>en permission of L | AAAAAAAAAAAAAAAAAAAAAAAAAAAAAAAAAAAAAA | ay<br>out                                    |
| ed vertically<br>mm wide Hessian Tie<br>ed to outer edge<br>sh stake to form rim      | <u>CLIENT</u><br>MR AND MRS MC GRATH                                                                                                                                                                                                                                                                                                                                                                                                                                                                                          |                                                                                     |                                        |                                              |
| a depth mulch<br>shallow dish to<br>of tree                                           | <u>PROJECT</u><br>18 KOORANGI AVENUE, ELANORA HEIGHTS                                                                                                                                                                                                                                                                                                                                                                                                                                                                         |                                                                                     |                                        |                                              |
| on topsoil to AS4419                                                                  | <u>dwg title</u><br>LANDSCAPE CC                                                                                                                                                                                                                                                                                                                                                                                                                                                                                              | ONCEPT PLAN                                                                         |                                        |                                              |
| ng hole to be twice as wide<br>ntainer and 200mm deeper<br>Ibgrade to 300mm depth     | scale<br>1:100@A1                                                                                                                                                                                                                                                                                                                                                                                                                                                                                                             |                                                                                     | drawn by<br>P CUMMINS                  |                                              |
| ·                                                                                     | CHECKED<br>P CUMMINS                                                                                                                                                                                                                                                                                                                                                                                                                                                                                                          | REV                                                                                 | DRAWING NUMBER                         |                                              |
|                                                                                       | JOB NUMBER<br>09320                                                                                                                                                                                                                                                                                                                                                                                                                                                                                                           | G                                                                                   |                                        |                                              |