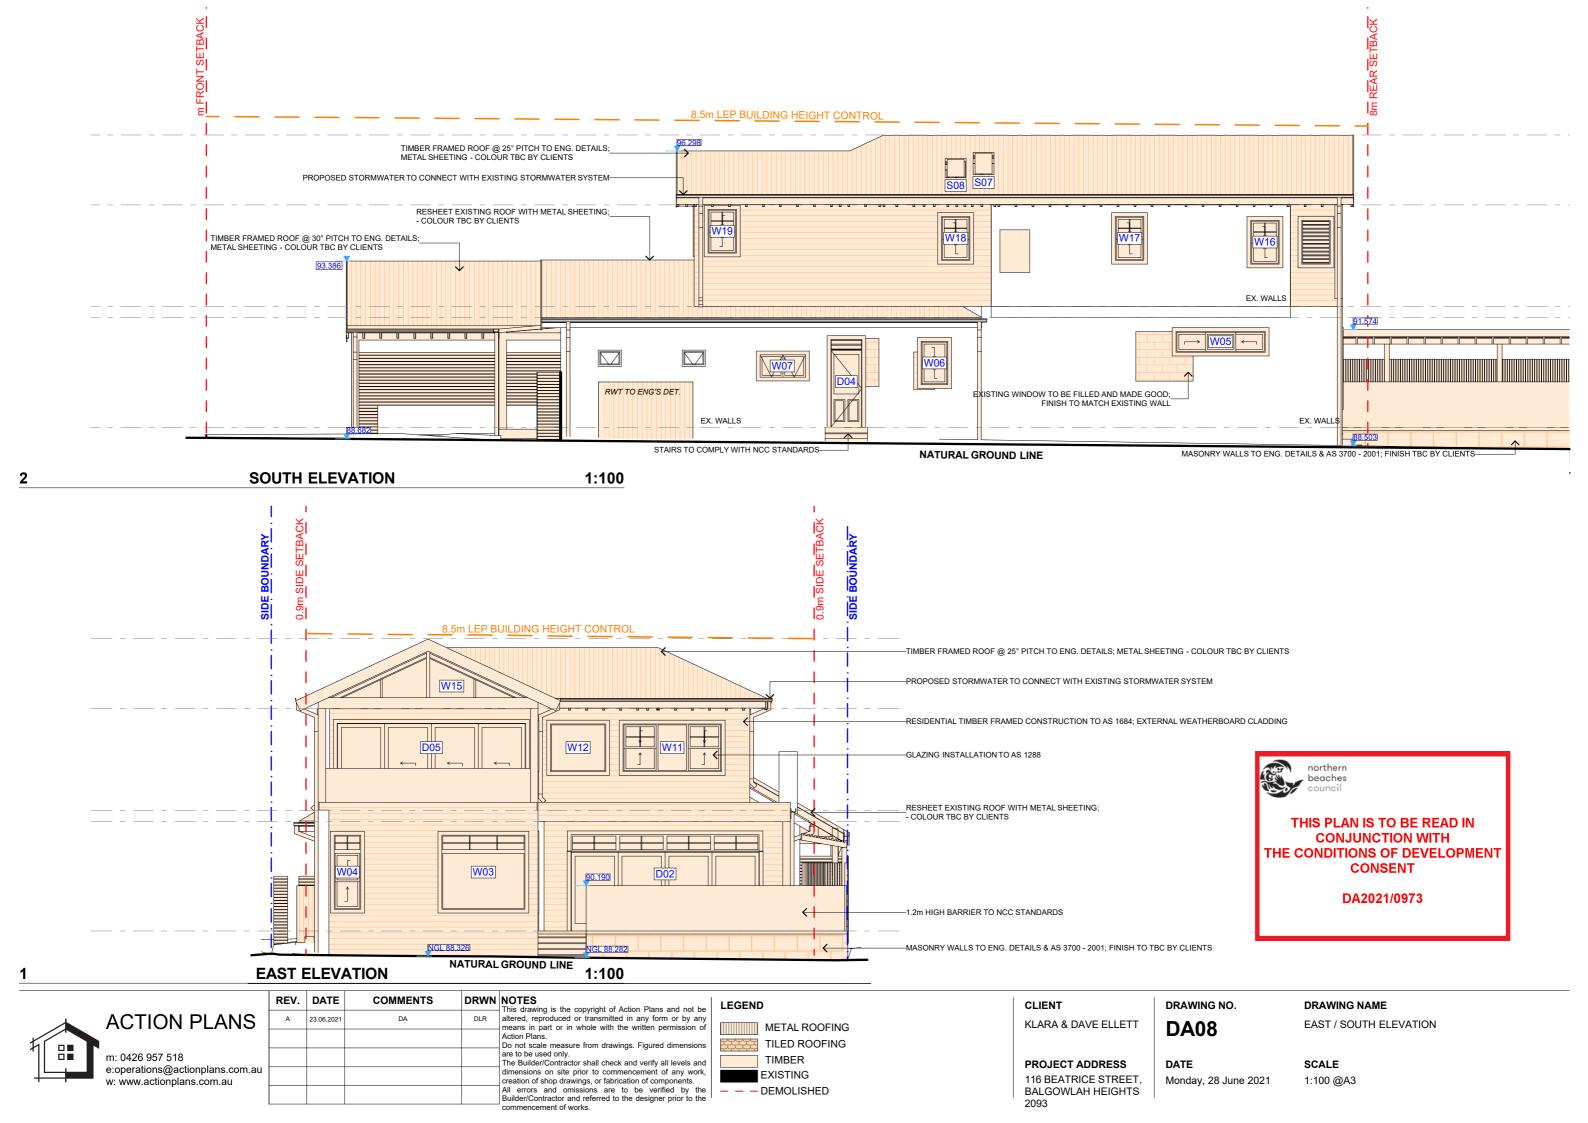

|     | Builder/Contractor and referred to the designer prior to the                                                      |
|   |   |            |    |     | commencement of works.                                                                                            |
|   |   |            |    |     |                                                                                                                   |

DRWN NOTES



| CLIENT              |
|---------------------|
| KLARA & DAVE ELLETT |
|                     |

| PROJECT ADDRESS    |
|--------------------|
| 116 BEATRICE STREE |
| BALGOWLAH HEIGHT   |
| 0000               |

| DRAWING N | C |
|-----------|---|
| DA06      |   |

Monday, 28 June 2021

DATE

DRAWING NAME PROPOSED FIRST FLOOR PLAN

SCALE

1:100 @A3















are to be used only.

The Builder/Contractor shall check and verify all levels and dimensions on site prior to commencement of any work, creation of shop drawings, or fabrication of components.

All errors and omissions are to be verified by the Builder/Contractor and referred to the designer prior to the nmencement of works.

PROJECT ADDRESS 116 BEATRICE STREET, BALGOWLAH HEIGHTS

2093

DATE

Monday, 28 June 2021

SCALE 1:50 @A3







w: www.actionplans.com.au

| REV. | DATE       | COMMENTS | DRWN | NOTES This drawing is the copyright of Action Plans and not be                                                      |
|------|------------|----------|------|---------------------------------------------------------------------------------------------------------------------|
| А