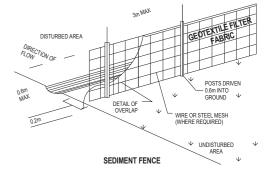

#### **SEDIMENT NOTE:**

- 1. ALL EROSION AND SEDIMENT CONTROL MEASURES TO BE INSPECTED AND MAINTAINED DAILY BY THE SITE MANAGER.
- 2. MINIMISE DISTURBED AREAS, REMOVE EXCESS SOIL FROM EXCAVATEDAREA AS SOON AS POSSIBLE. 3. ALL MATERIAL STOCKPILE TO BE CLEAR FROM DRAINS, GUTTERS AND FOOTPATHS, OR WITHIN SEDIMENT FENCE AREA.
- 4. DRAINAGE TO BE CONNECTED TO STORMWATER AS SOON AS POSSIBLE. IF STORED ON SITE, IT MUST BE FILTERED BEFORE RELEASING INTO STORMWATER SYSTEM OR WATERWAYS.
- 5. ROADS AND FOOTPATHS TO BE SWEPT DAILY.

### **GUTTER PROTECTION:**

PROVIDE PROTECTION TO DOWNHILL GRATE IN GUTTER BY MEANS OF SAND BAGS OR BLUE METAL WRAPPED IN GEOTEXTILE FABRIC. WHEN SOIL OR SAND BUILDS UP AROUND THIS SEDIMENT BARRIER, THE MATERIAL SHOULD BE RELOCATED BACK TO THE SITE FOR DISPOSAL.