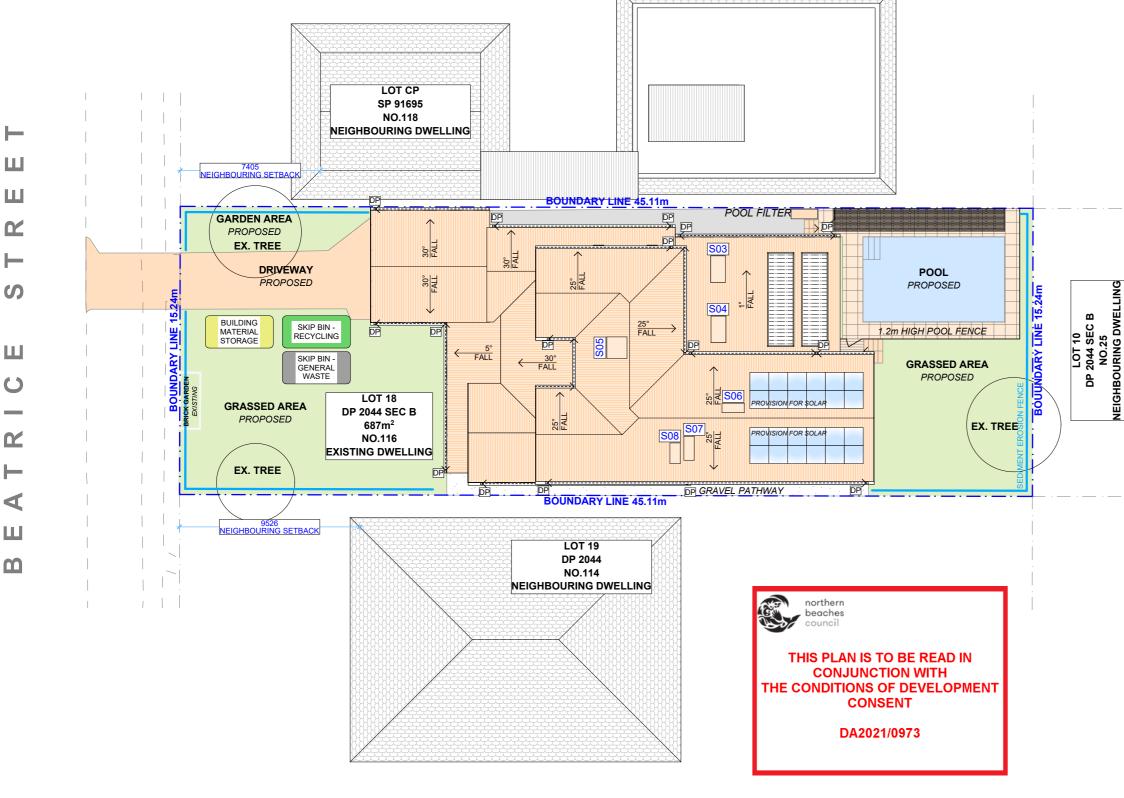

NOTE: ALL PROPOSED STORMWATER TO CONNECT WITH EXISTING

SITE PLAN 1:200

## **GRASSED AREA** HARD SURFACE POOL SURFACE

### PROJECT ADDRESS

116 BEATRICE STREET. BALGOWLAH HEIGHTS 2093

### DRAWING NAME

SITE / ROOF / SEDIMENT EROSION / WASTE MANAGEMENT / STORMWATER CONCEPT PLAN