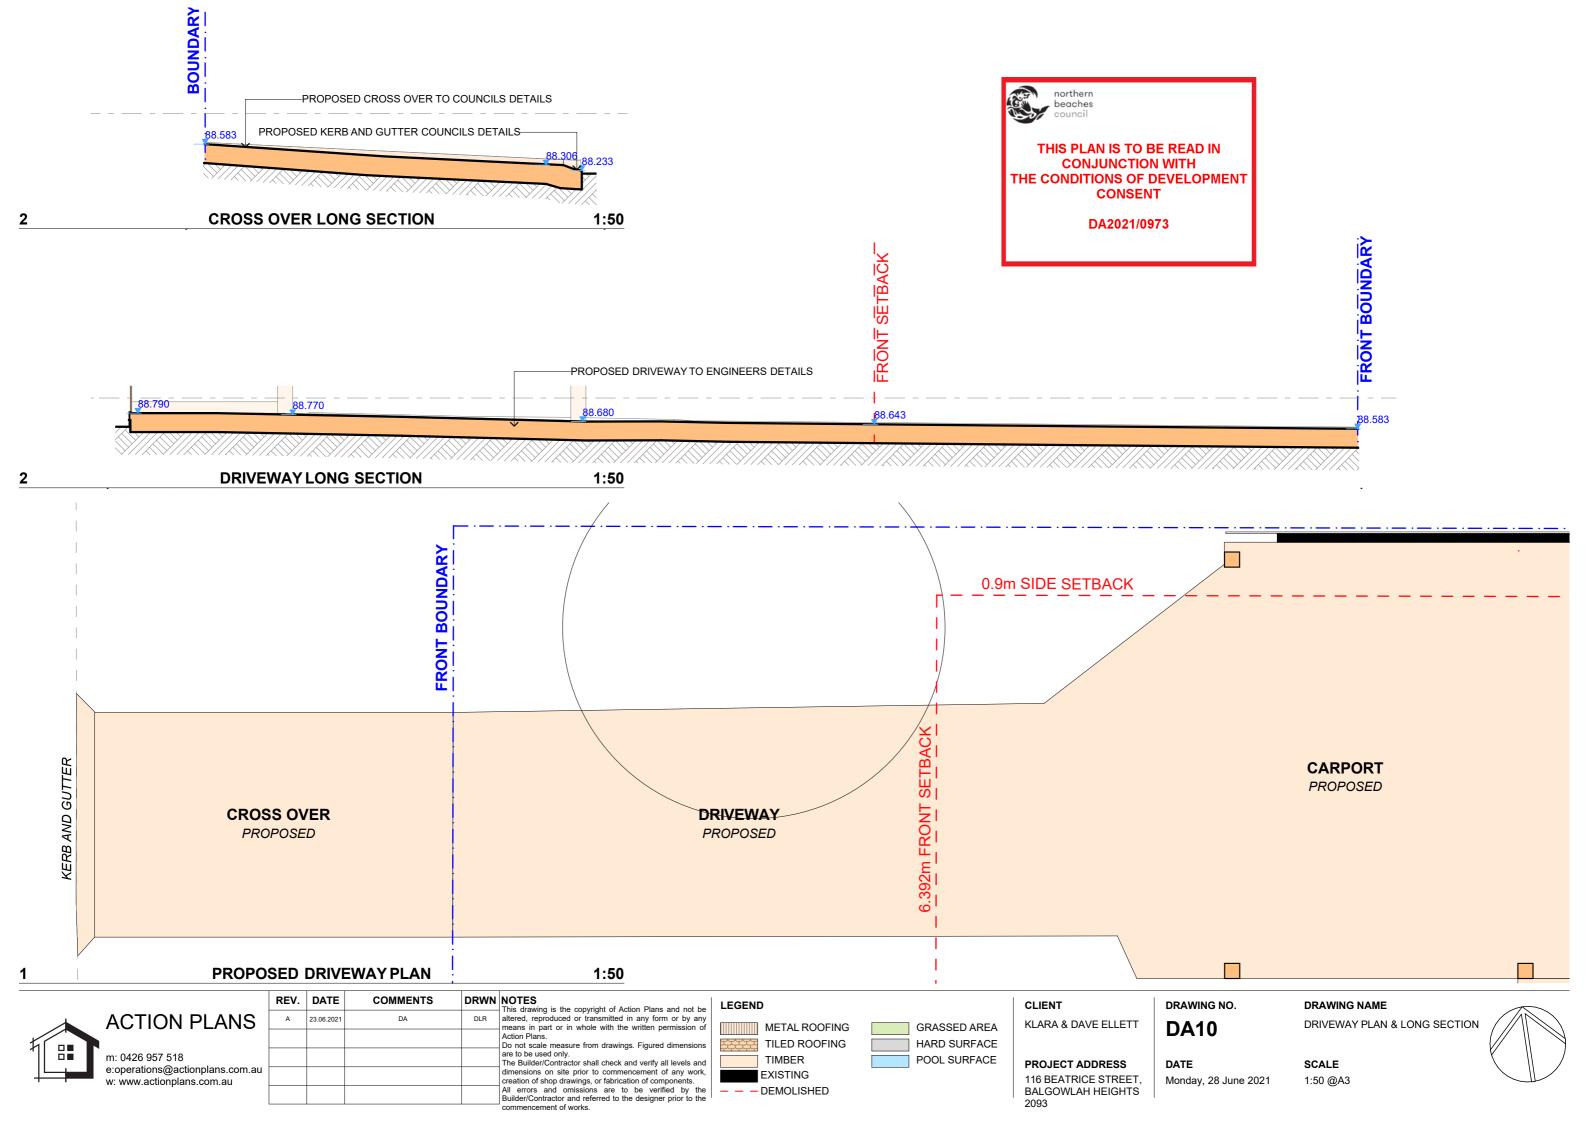

| Builder/Contractor and referred to the designer prior to the                                                      |
|   |   |            |    |     | commencement of works.                                                                                            |
|   |   |            |    |     |                                                                                                                   |

DRWN NOTES



| CLIENT              |
|---------------------|
| KLARA & DAVE ELLETT |
|                     |

| PROJECT ADDRESS    |
|--------------------|
| 116 BEATRICE STREE |
| BALGOWLAH HEIGHT   |
| 0000               |

| DRAWING N | C |
|-----------|---|
| DA06      |   |

Monday, 28 June 2021

DATE

DRAWING NAME PROPOSED FIRST FLOOR PLAN

SCALE

1:100 @A3















are to be used only.

The Builder/Contractor shall check and verify all levels and dimensions on site prior to commencement of any work, creation of shop drawings, or fabrication of components.

All errors and omissions are to be verified by the Builder/Contractor and referred to the designer prior to the nmencement of works.

PROJECT ADDRESS 116 BEATRICE STREET, BALGOWLAH HEIGHTS

2093

DATE

Monday, 28 June 2021

SCALE 1:50 @A3







w: www.actionplans.com.au

| REV. | DATE       | COMMENTS | DRWN | NOTES This drawing is the copyright of Action Plans and not be                                                      |
|------|------------|----------|------|---------------------------------------------------------------------------------------------------------------------|
| А    | 2