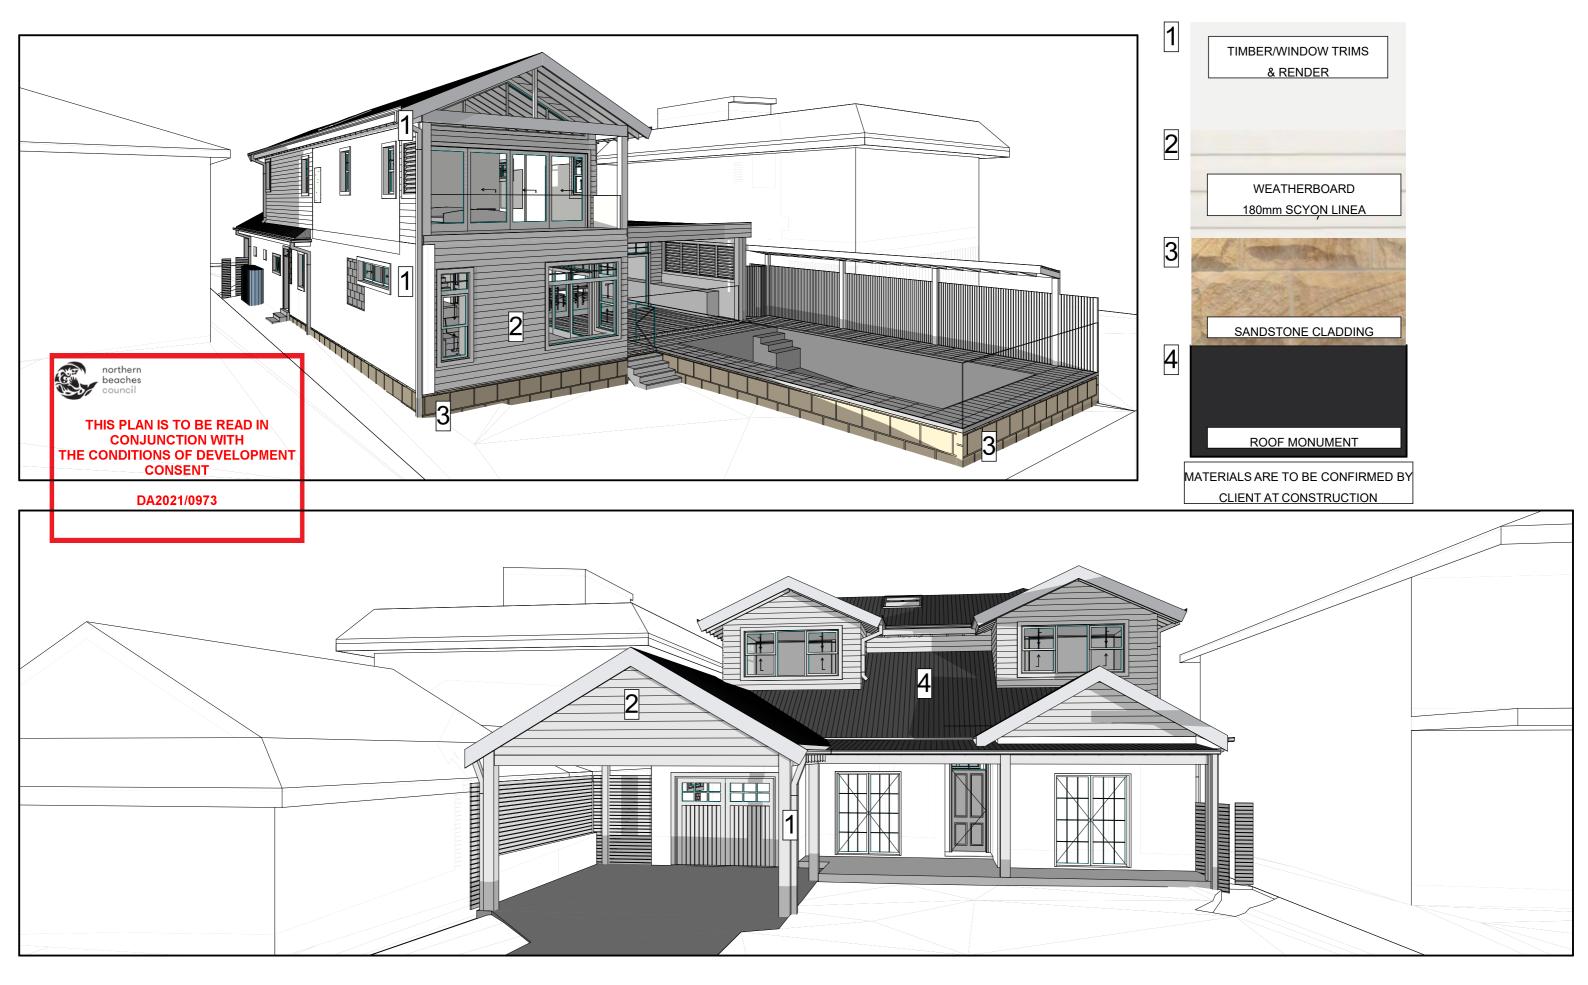

LEGEND

KLARA & DAVE ELLETT

CLIENT

PROJECT ADDRESS

116 BEATRICE STREET, BALGOWLAH HEIGHTS 2093

DRAWING NO.

**DA13** 

DATE

DRAWING NAME

SAMPLE BOARD

@A3

Monday, 28 June 2021

**SCALE**