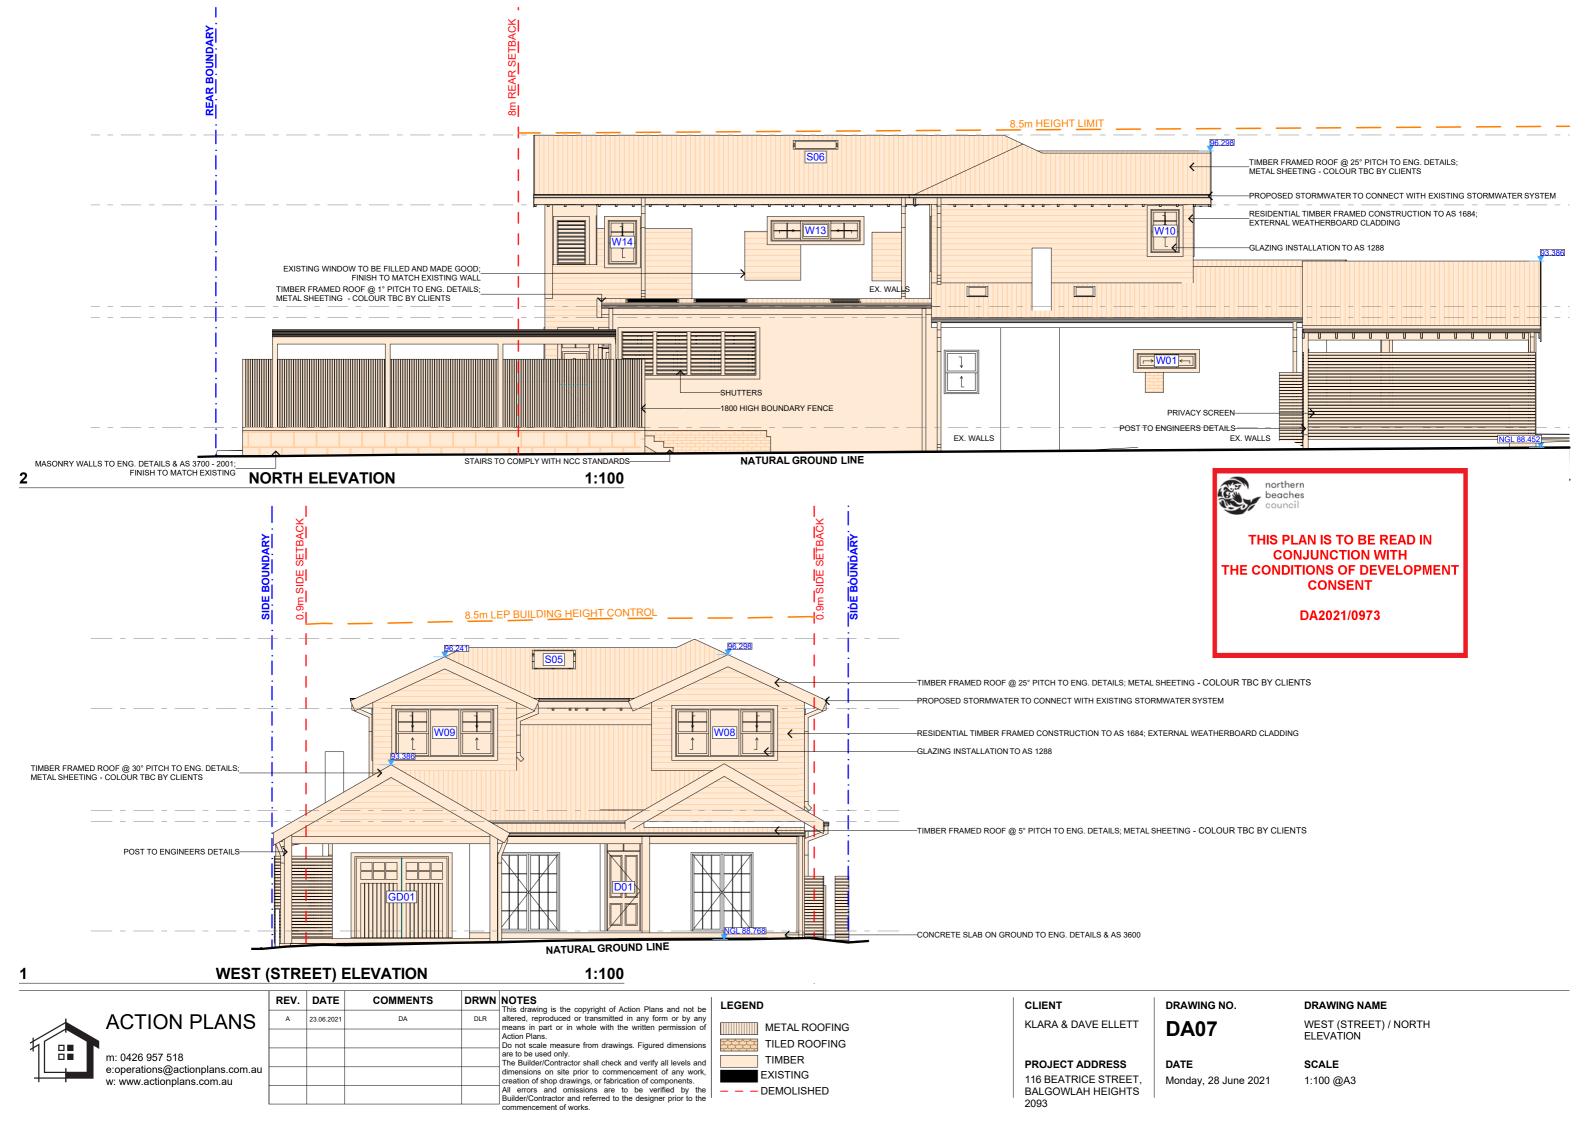

|    |     | Builder/Contractor and referred to the designer prior to the                                                      |
|   |   |            |    |     | commencement of works.                                                                                            |
|   |   |            |    |     |                                                                                                                   |

DRWN NOTES



| CLIENT              |
|---------------------|
| KLARA & DAVE ELLETT |
|                     |

| PROJECT ADDRESS    |
|--------------------|
| 116 BEATRICE STREE |
| BALGOWLAH HEIGHT   |
| 0000               |

| DRAWING N | C |
|-----------|---|
| DA06      |   |

Monday, 28 June 2021

DATE

DRAWING NAME PROPOSED FIRST FLOOR PLAN

SCALE

1:100 @A3















are to be used only.

The Builder/Contractor shall check and verify all levels and dimensions on site prior to commencement of any work, creation of shop drawings, or fabrication of components.

All errors and omissions are to be verified by the Builder/Contractor and referred to the designer prior to the nmencement of works.

PROJECT ADDRESS 116 BEATRICE STREET, BALGOWLAH HEIGHTS

2093

DATE

Monday, 28 June 2021

SCALE 1:50 @A3







w: www.actionplans.com.au

| REV. | DATE       | COMMENTS | DRWN | NOTES This drawing is the copyright of Action Plans and not be                                                      |
|------|------------|----------|------|---------------------------------------------------------------------------------------------------------------------|
| А