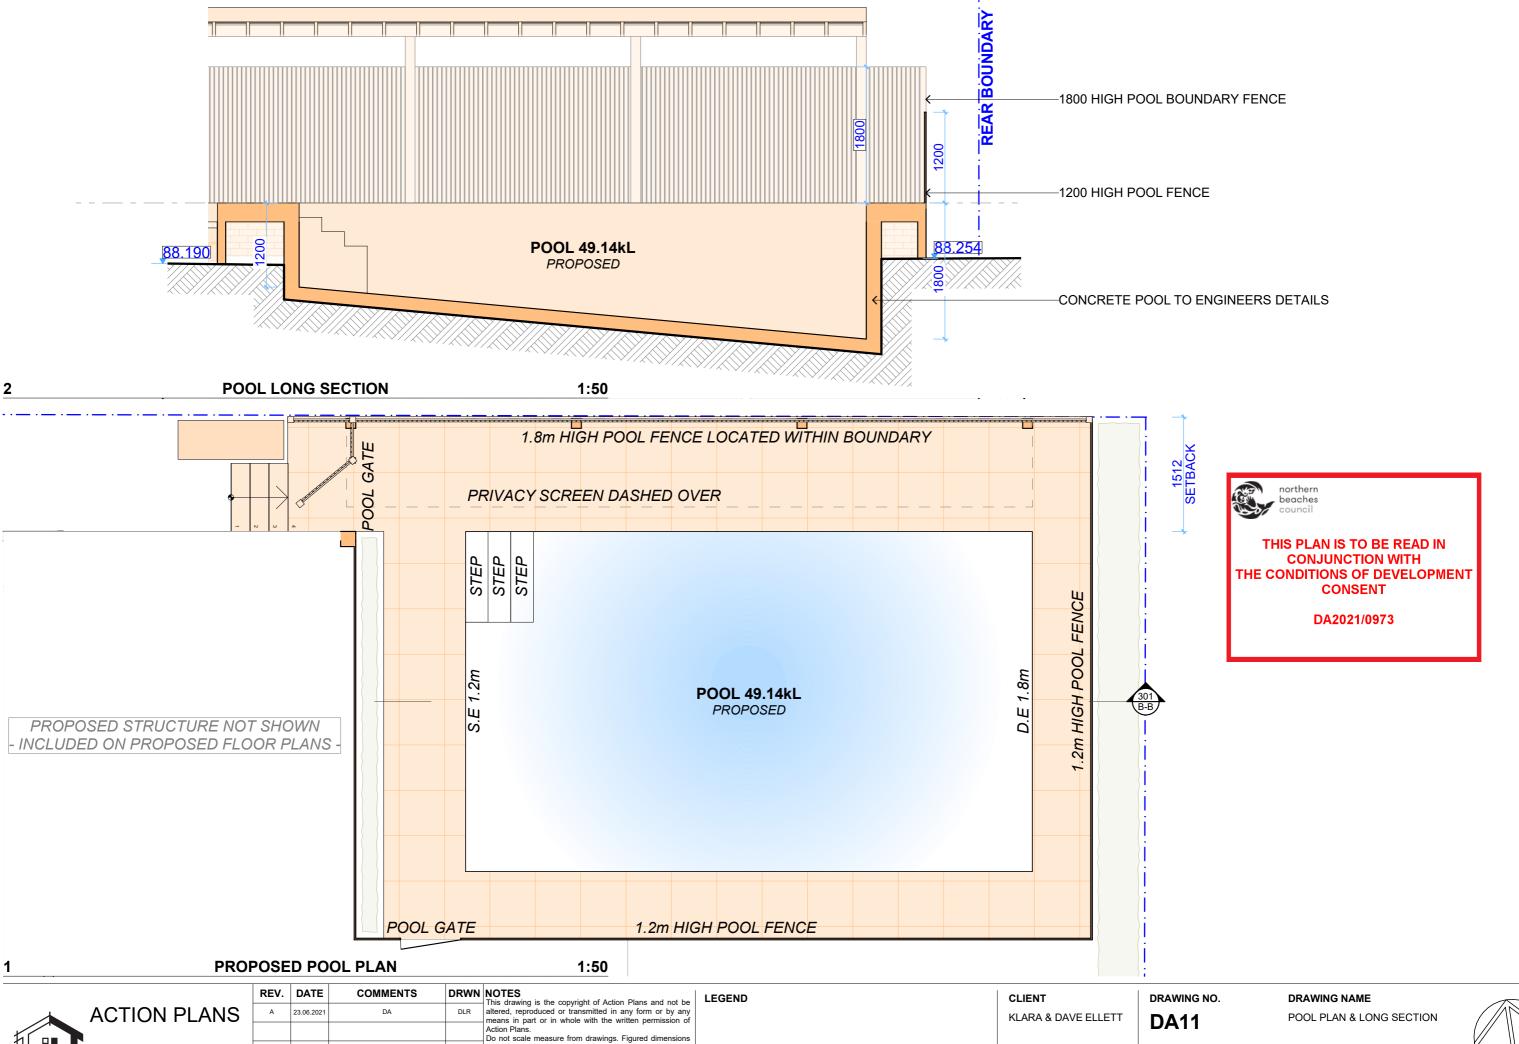

| Builder/Contractor and referred to the designer prior to the                                                      |
|   |   |            |    |     | commencement of works.                                                                                            |
|   |   |            |    |     |                                                                                                                   |

DRWN NOTES



| CLIENT              |
|---------------------|
| KLARA & DAVE ELLETT |
|                     |

| PROJECT ADDRESS    |
|--------------------|
| 116 BEATRICE STREE |
| BALGOWLAH HEIGHT   |
| 0000               |

| DRAWING N | C |
|-----------|---|
| DA06      |   |

Monday, 28 June 2021

DATE

DRAWING NAME PROPOSED FIRST FLOOR PLAN

SCALE

1:100 @A3















are to be used only.

The Builder/Contractor shall check and verify all levels and dimensions on site prior to commencement of any work, creation of shop drawings, or fabrication of components.

All errors and omissions are to be verified by the Builder/Contractor and referred to the designer prior to the nmencement of works.

PROJECT ADDRESS 116 BEATRICE STREET, BALGOWLAH HEIGHTS

2093

DATE

Monday, 28 June 2021

SCALE 1:50 @A3







w: www.actionplans.com.au

| REV. | DATE       | COMMENTS | DRWN | NOTES This drawing is the copyright of Action Plans and not be                                                      |
|------|------------|----------|------|---------------------------------------------------------------------------------------------------------------------|
| А    | 23.