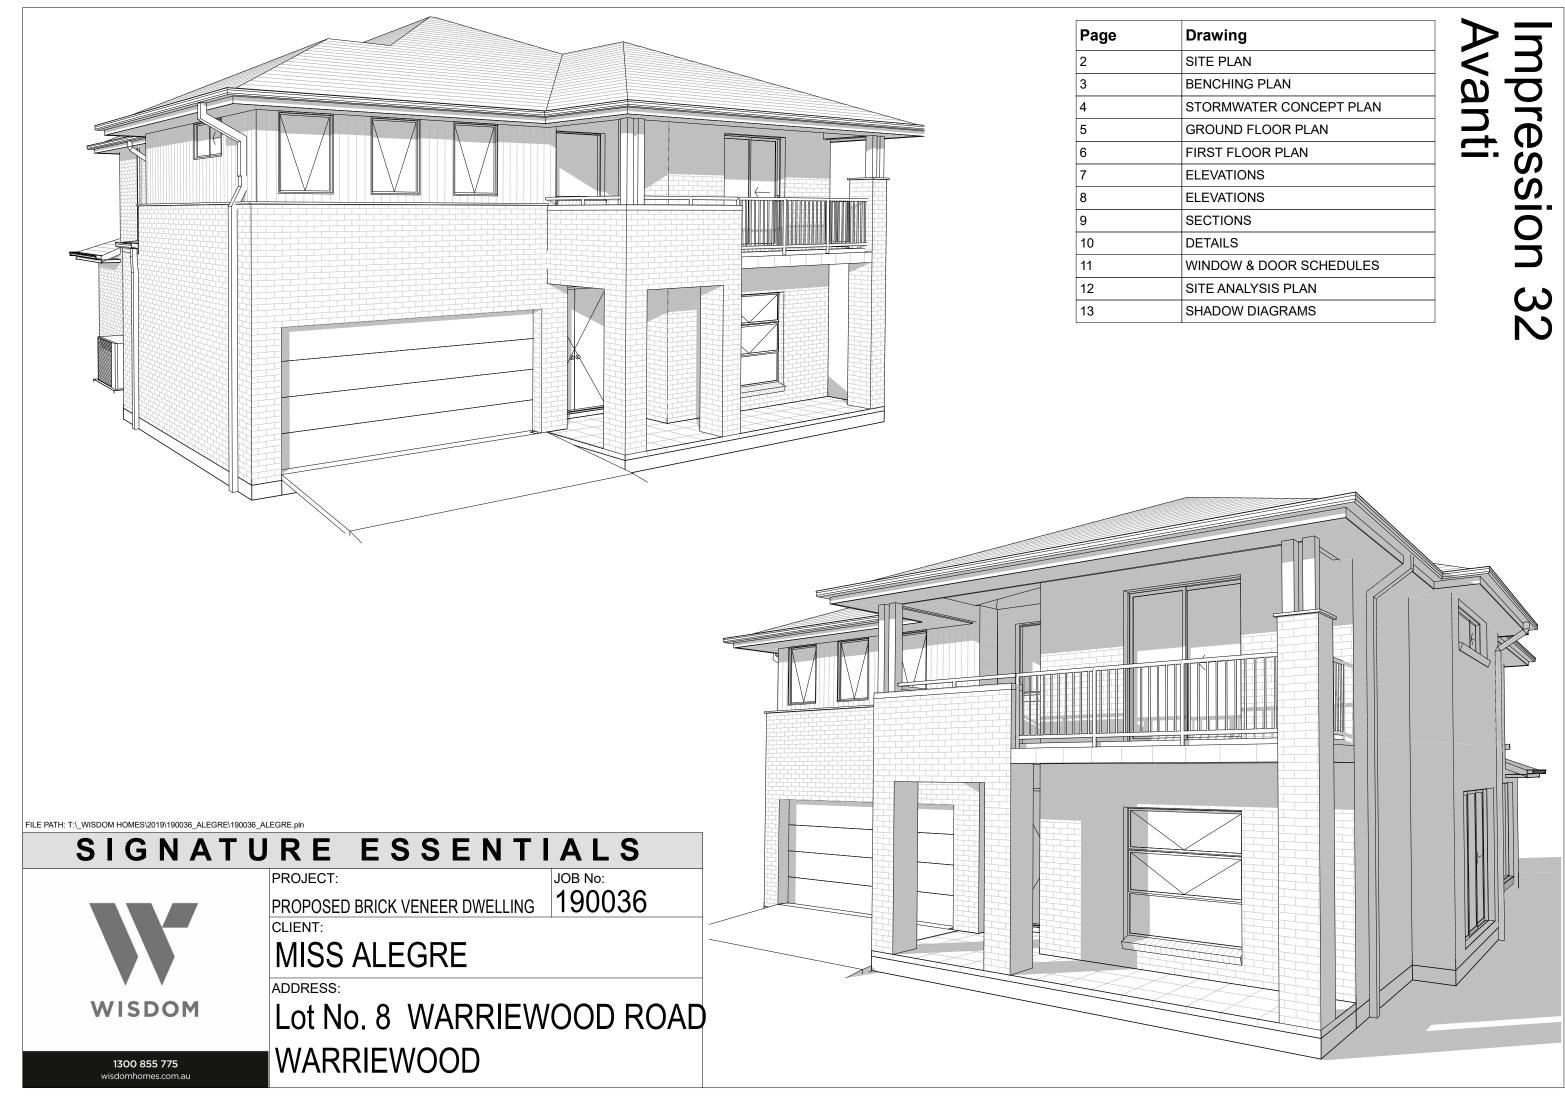

| DA SCHEDULE                                                                                   | NOTE: 2M RADIUS FROM THE                |                                                                               |                                                                                                                                |                         |                                                                                                                                                                                                                                                                                                                                                                                                                                                                                                                                                                                                                                                                                                                                                                                                                                                                                                                                                                                                                                                                                                                   |   |
|-----------------------------------------------------------------------------------------------|-----------------------------------------|-------------------------------------------------------------------------------|--------------------------------------------------------------------------------------------------------------------------------|-------------------------|-------------------------------------------------------------------------------------------------------------------------------------------------------------------------------------------------------------------------------------------------------------------------------------------------------------------------------------------------------------------------------------------------------------------------------------------------------------------------------------------------------------------------------------------------------------------------------------------------------------------------------------------------------------------------------------------------------------------------------------------------------------------------------------------------------------------------------------------------------------------------------------------------------------------------------------------------------------------------------------------------------------------------------------------------------------------------------------------------------------------|---|
| DASCILLOUL                                                                                    | CENTER OF THE SEWER MANHOL              | LE                                                                            |                                                                                                                                |                         |                                                                                                                                                                                                                                                                                                                                                                                                                                                                                                                                                                                                                                                                                                                                                                                                                                                                                                                                                                                                                                                                                                                   |   |
| SITE DETAILS                                                                                  | TO BE CLEARED OF PIERS.                 |                                                                               |                                                                                                                                |                         |                                                                                                                                                                                                                                                                                                                                                                                                                                                                                                                                                                                                                                                                                                                                                                                                                                                                                                                                                                                                                                                                                                                   |   |
| LGA CONTROL PITT                                                                              | ATER                                    |                                                                               |                                                                                                                                |                         |                                                                                                                                                                                                                                                                                                                                                                                                                                                                                                                                                                                                                                                                                                                                                                                                                                                                                                                                                                                                                                                                                                                   |   |
| LOT NUMBER/DP NUMBER 8 / *                                                                    | 06507                                   |                                                                               |                                                                                                                                |                         |                                                                                                                                                                                                                                                                                                                                                                                                                                                                                                                                                                                                                                                                                                                                                                                                                                                                                                                                                                                                                                                                                                                   |   |
| ZONE & LOT WIDTH R3                                                                           | 800m                                    |                                                                               |                                                                                                                                |                         |                                                                                                                                                                                                                                                                                                                                                                                                                                                                                                                                                                                                                                                                                                                                                                                                                                                                                                                                                                                                                                                                                                                   |   |
| SITE AREA 40                                                                                  | 30 m²                                   |                                                                               |                                                                                                                                |                         |                                                                                                                                                                                                                                                                                                                                                                                                                                                                                                                                                                                                                                                                                                                                                                                                                                                                                                                                                                                                                                                                                                                   |   |
| DWELLING AREAS                                                                                |                                         |                                                                               |                                                                                                                                |                         |                                                                                                                                                                                                                                                                                                                                                                                                                                                                                                                                                                                                                                                                                                                                                                                                                                                                                                                                                                                                                                                                                                                   |   |
|                                                                                               | 55 m²                                   |                                                                               |                                                                                                                                |                         |                                                                                                                                                                                                                                                                                                                                                                                                                                                                                                                                                                                                                                                                                                                                                                                                                                                                                                                                                                                                                                                                                                                   |   |
|                                                                                               | 03 m <sup>2</sup>                       |                                                                               |                                                                                                                                |                         |                                                                                                                                                                                                                                                                                                                                                                                                                                                                                                                                                                                                                                                                                                                                                                                                                                                                                                                                                                                                                                                                                                                   |   |
|                                                                                               | 02 m <sup>2</sup>                       |                                                                               |                                                                                                                                |                         |                                                                                                                                                                                                                                                                                                                                                                                                                                                                                                                                                                                                                                                                                                                                                                                                                                                                                                                                                                                                                                                                                                                   |   |
| PATIO                                                                                         | 00 m²                                   | /                                                                             |                                                                                                                                |                         |                                                                                                                                                                                                                                                                                                                                                                                                                                                                                                                                                                                                                                                                                                                                                                                                                                                                                                                                                                                                                                                                                                                   |   |
| FRONT BALCONY                                                                                 | 16 m <sup>2</sup>                       | <b>、</b>                                                                      |                                                                                                                                |                         |                                                                                                                                                                                                                                                                                                                                                                                                                                                                                                                                                                                                                                                                                                                                                                                                                                                                                                                                                                                                                                                                                                                   |   |
| REAR BALCONY                                                                                  | 00 m²                                   |                                                                               |                                                                                                                                |                         |                                                                                                                                                                                                                                                                                                                                                                                                                                                                                                                                                                                                                                                                                                                                                                                                                                                                                                                                                                                                                                                                                                                   |   |
| GARAGE                                                                                        | 02 m²                                   |                                                                               |                                                                                                                                |                         |                                                                                                                                                                                                                                                                                                                                                                                                                                                                                                                                                                                                                                                                                                                                                                                                                                                                                                                                                                                                                                                                                                                   |   |
| OUTDOOR LEISURE                                                                               | 00 m <sup>2</sup>                       | DRIVEWAY AS PER COUNCIL —                                                     | 1                                                                                                                              |                         |                                                                                                                                                                                                                                                                                                                                                                                                                                                                                                                                                                                                                                                                                                                                                                                                                                                                                                                                                                                                                                                                                                                   |   |
| TOTAL : 31                                                                                    | 78 m <sup>2</sup>                       |                                                                               | RETAINING WALL AS<br>REQUIRED (BY OWNER)                                                                                       |                         |                                                                                                                                                                                                                                                                                                                                                                                                                                                                                                                                                                                                                                                                                                                                                                                                                                                                                                                                                                                                                                                                                                                   |   |
| DRIVE AREA                                                                                    | 63 m <sup>2</sup>                       |                                                                               |                                                                                                                                |                         | *~ V I OT 14                                                                                                                                                                                                                                                                                                                                                                                                                                                                                                                                                                                                                                                                                                                                                                                                                                                                                                                                                                                                                                                                                                      |   |
|                                                                                               | <b>97</b> m <sup>2</sup>                |                                                                               | DP 120650                                                                                                                      | 7                       | ۲ LOT 14<br>DP 270907                                                                                                                                                                                                                                                                                                                                                                                                                                                                                                                                                                                                                                                                                                                                                                                                                                                                                                                                                                                                                                                                                             |   |
|                                                                                               |                                         |                                                                               |                                                                                                                                |                         | 6,163                                                                                                                                                                                                                                                                                                                                                                                                                                                                                                                                                                                                                                                                                                                                                                                                                                                                                                                                                                                                                                                                                                             |   |
| SITE COVERAGE (Single storey/Lower flow                                                       |                                         |                                                                               |                                                                                                                                | -' <i>+</i> {           |                                                                                                                                                                                                                                                                                                                                                                                                                                                                                                                                                                                                                                                                                                                                                                                                                                                                                                                                                                                                                                                                                                                   |   |
| MAXIMUM SITE COVERAGE 223.47 m <sup>2</sup> /                                                 |                                         |                                                                               | 320 320                                                                                                                        |                         | RL: 9.87 <sup>≯</sup> r <sup>−</sup> *. I                                                                                                                                                                                                                                                                                                                                                                                                                                                                                                                                                                                                                                                                                                                                                                                                                                                                                                                                                                                                                                                                         |   |
| ACTUAL SITE COVERAGE 158.57 m <sup>2</sup> /                                                  | 0.03% OF PLAIN CONC<br>VEHICLE CI       | ROSSING IIII                                                                  | 24.295m B'DRY                                                                                                                  |                         |                                                                                                                                                                                                                                                                                                                                                                                                                                                                                                                                                                                                                                                                                                                                                                                                                                                                                                                                                                                                                                                                                                                   |   |
|                                                                                               |                                         |                                                                               |                                                                                                                                | 4                       | ( ) Bank                                                                                                                                                                                                                                                                                                                                                                                                                                                                                                                                                                                                                                                                                                                                                                                                                                                                                                                                                                                                                                                                                                          |   |
|                                                                                               |                                         | 100 C                                                                         |                                                                                                                                | 10                      |                                                                                                                                                                                                                                                                                                                                                                                                                                                                                                                                                                                                                                                                                                                                                                                                                                                                                                                                                                                                                                                                                                                   |   |
| MAXIMUM FLOOR SPACE/FSR 0.00 m <sup>2</sup><br>ACTUAL FLOOR SPACE/FSR 224.92 m <sup>2</sup> / | 5.36% <b>1</b>                          |                                                                               |                                                                                                                                |                         |                                                                                                                                                                                                                                                                                                                                                                                                                                                                                                                                                                                                                                                                                                                                                                                                                                                                                                                                                                                                                                                                                                                   |   |
|                                                                                               | 0.00%<br>5.36%                          |                                                                               |                                                                                                                                | . 1/                    |                                                                                                                                                                                                                                                                                                                                                                                                                                                                                                                                                                                                                                                                                                                                                                                                                                                                                                                                                                                                                                                                                                                   |   |
| LANDSCAPING AREAS                                                                             | Ň                                       | 200                                                                           | RL, 12,150/ 號풍                                                                                                                 |                         | RL:11/34                                                                                                                                                                                                                                                                                                                                                                                                                                                                                                                                                                                                                                                                                                                                                                                                                                                                                                                                                                                                                                                                                                          |   |
| MINIMUM LANDSCAPING 182.84 m <sup>2</sup> /                                                   | 0.00%                                   |                                                                               |                                                                                                                                | ′ /Y                    |                                                                                                                                                                                                                                                                                                                                                                                                                                                                                                                                                                                                                                                                                                                                                                                                                                                                                                                                                                                                                                                                                                                   |   |
| ACTUAL LANDSCAPING 185.29 m <sup>2</sup> /                                                    | 5.60%                                   |                                                                               |                                                                                                                                | / !                     | LOT 15                                                                                                                                                                                                                                                                                                                                                                                                                                                                                                                                                                                                                                                                                                                                                                                                                                                                                                                                                                                                                                                                                                            |   |
|                                                                                               | <b>O</b>                                |                                                                               |                                                                                                                                |                         | DP 270907                                                                                                                                                                                                                                                                                                                                                                                                                                                                                                                                                                                                                                                                                                                                                                                                                                                                                                                                                                                                                                                                                                         |   |
| PRIVATE OPEN SPACE                                                                            | l Q                                     |                                                                               |                                                                                                                                | _ / _ /                 | CANT'                                                                                                                                                                                                                                                                                                                                                                                                                                                                                                                                                                                                                                                                                                                                                                                                                                                                                                                                                                                                                                                                                                             |   |
| MINIMUM POS 80.00 m²/<br>ACTUAL POS 91.01 m²/ 9                                               |                                         |                                                                               | PROPOSE                                                                                                                        | D                       | PROPOSED STEPS (B                                                                                                                                                                                                                                                                                                                                                                                                                                                                                                                                                                                                                                                                                                                                                                                                                                                                                                                                                                                                                                                                                                 | ~ |
|                                                                                               |                                         | RETE                                                                          |                                                                                                                                | G                       | OWNER) AS REQUIRE                                                                                                                                                                                                                                                                                                                                                                                                                                                                                                                                                                                                                                                                                                                                                                                                                                                                                                                                                                                                                                                                                                 |   |
| 'H' CLASS SITE AHD                                                                            | 000%<br>660%<br>0x0.0<br>5x4.0<br>BM NA |                                                                               | RL: 12,235                                                                                                                     |                         | RINCIPAL<br>PRIVATE<br>6.0x 4.0<br>6.8m B'DRY                                                                                                                                                                                                                                                                                                                                                                                                                                                                                                                                                                                                                                                                                                                                                                                                                                                                                                                                                                                                                                                                     |   |
| SALINE AFFECTED                                                                               | RL:1                                    | 12 83(AHD)                                                                    | (BENCHING RU:11.850)                                                                                                           |                         |                                                                                                                                                                                                                                                                                                                                                                                                                                                                                                                                                                                                                                                                                                                                                                                                                                                                                                                                                                                                                                                                                                                   |   |
| SUBJECT TO ENGINEERS                                                                          | 4                                       |                                                                               |                                                                                                                                |                         | PRINCI<br>6.0X                                                                                                                                                                                                                                                                                                                                                                                                                                                                                                                                                                                                                                                                                                                                                                                                                                                                                                                                                                                                                                                                                                    |   |
| <b>B.A.S AFFECTED</b>                                                                         | 3                                       | PORC<br>PORC<br>SETBA                                                         | H / K / KECES                                                                                                                  | $\gamma$ $\dot{\gamma}$ |                                                                                                                                                                                                                                                                                                                                                                                                                                                                                                                                                                                                                                                                                                                                                                                                                                                                                                                                                                                                                                                                                                                   |   |
|                                                                                               | ç<br>T                                  | ζ↓ <b>/</b> Ο  ▼   ( /                                                        |                                                                                                                                |                         | *                                                                                                                                                                                                                                                                                                                                                                                                                                                                                                                                                                                                                                                                                                                                                                                                                                                                                                                                                                                                                                                                                                                 |   |
| Lot No. 8                                                                                     | is so                                   |                                                                               |                                                                                                                                |                         |                                                                                                                                                                                                                                                                                                                                                                                                                                                                                                                                                                                                                                                                                                                                                                                                                                                                                                                                                                                                                                                                                                                   |   |
| AREA: 406.3m <sup>2</sup>                                                                     | ِنَى<br>DIT INI/ERT                     |                                                                               |                                                                                                                                | PROPOSED                | ∕4,039,//↓₽                                                                                                                                                                                                                                                                                                                                                                                                                                                                                                                                                                                                                                                                                                                                                                                                                                                                                                                                                                                                                                                                                                       |   |
| AREA. 400.511                                                                                 | PIT INVERT<br>RL:11.16                  |                                                                               |                                                                                                                                |                         | GF REAR SETBACK                                                                                                                                                                                                                                                                                                                                                                                                                                                                                                                                                                                                                                                                                                                                                                                                                                                                                                                                                                                                                                                                                                   |   |
| STORMWATER DRAINAGE TO<br>STREET WATER TABLE.                                                 |                                         |                                                                               | \\°* ( \ \ \ \                                                                                                                 | 4,600                   |                                                                                                                                                                                                                                                                                                                                                                                                                                                                                                                                                                                                                                                                                                                                                                                                                                                                                                                                                                                                                                                                                                                   |   |
| (SUBJECT TO CONTOUR SURVEY)                                                                   | ć                                       | <sup>⊗</sup> ⊢ ⊢ ⊢ ⊢ − 6,5                                                    | 500 24.075m B'D                                                                                                                | RY                      | 11.0 M <sup>2</sup>                                                                                                                                                                                                                                                                                                                                                                                                                                                                                                                                                                                                                                                                                                                                                                                                                                                                                                                                                                                                                                                                                               |   |
| ANY RETAINING WALLS REQUIRED TO BE                                                            |                                         |                                                                               | SETBACK                                                                                                                        |                         |                                                                                                                                                                                                                                                                                                                                                                                                                                                                                                                                                                                                                                                                                                                                                                                                                                                                                                                                                                                                                                                                                                                   |   |
| COMPLETED BY OWNERS TO                                                                        |                                         |                                                                               |                                                                                                                                |                         | * 10 ON LOT 16                                                                                                                                                                                                                                                                                                                                                                                                                                                                                                                                                                                                                                                                                                                                                                                                                                                                                                                                                                                                                                                                                                    |   |
| MANUFACTURERS SPECIFICATIONS.                                                                 |                                         |                                                                               |                                                                                                                                |                         | د المعادي المع<br>معادي المعادي ا |   |
| EXCAVATE SITE APPROX. 550 mm TO<br>FORM JOB DATUM R.L 11.850 (AHD)                            |                                         |                                                                               | DP 1206507                                                                                                                     |                         | 'VACANT'                                                                                                                                                                                                                                                                                                                                                                                                                                                                                                                                                                                                                                                                                                                                                                                                                                                                                                                                                                                                                                                                                                          |   |
| DATUM POINT 385mm BELOW FINISHED<br>FLOOR LEVEL. EXTENT OF EXCAVATION                         |                                         | ~~~~~~~~~~~~~~~~~~~~~~~~~~~~~~~~~~~~~~                                        | 'VACANT'                                                                                                                       |                         | 6,019                                                                                                                                                                                                                                                                                                                                                                                                                                                                                                                                                                                                                                                                                                                                                                                                                                                                                                                                                                                                                                                                                                             |   |
| AND BATTERS TO BE DETERMINED ON                                                               |                                         |                                                                               |                                                                                                                                | .1                      | FF REAR SETBACK                                                                                                                                                                                                                                                                                                                                                                                                                                                                                                                                                                                                                                                                                                                                                                                                                                                                                                                                                                                                                                                                                                   |   |
| SITE.                                                                                         |                                         |                                                                               |                                                                                                                                |                         |                                                                                                                                                                                                                                                                                                                                                                                                                                                                                                                                                                                                                                                                                                                                                                                                                                                                                                                                                                                                                                                                                                                   |   |
| PROPOSED                                                                                      |                                         |                                                                               |                                                                                                                                |                         |                                                                                                                                                                                                                                                                                                                                                                                                                                                                                                                                                                                                                                                                                                                                                                                                                                                                                                                                                                                                                                                                                                                   |   |
|                                                                                               |                                         |                                                                               |                                                                                                                                |                         |                                                                                                                                                                                                                                                                                                                                                                                                                                                                                                                                                                                                                                                                                                                                                                                                                                                                                                                                                                                                                                                                                                                   |   |
|                                                                                               |                                         |                                                                               |                                                                                                                                |                         |                                                                                                                                                                                                                                                                                                                                                                                                                                                                                                                                                                                                                                                                                                                                                                                                                                                                                                                                                                                                                                                                                                                   |   |
|                                                                                               | SITE PLAN                               |                                                                               | TRICITY & OTHER PURPOSES 3.3 WIDE (G)                                                                                          |                         |                                                                                                                                                                                                                                                                                                                                                                                                                                                                                                                                                                                                                                                                                                                                                                                                                                                                                                                                                                                                                                                                                                                   |   |
| ( )                                                                                           | 1:200                                   | 'N' EASEMENT FOR ELEC<br>'Q' THAT PART LOT 12 BE                              | TRICITY PURPOSES VARIABLE WIDTH (N)<br>NEFITED BY EASEMENT FOR ELECTRICITY PURPOSES                                            |                         | E WIDTH (N) & BURDENED BY POSITIVE COVENAL                                                                                                                                                                                                                                                                                                                                                                                                                                                                                                                                                                                                                                                                                                                                                                                                                                                                                                                                                                                                                                                                        |   |
|                                                                                               | 1.200                                   | 'V' EASEMENT TO DRAIN                                                         | WATER 2 WIDE (V)                                                                                                               |                         |                                                                                                                                                                                                                                                                                                                                                                                                                                                                                                                                                                                                                                                                                                                                                                                                                                                                                                                                                                                                                                                                                                                   |   |
| FILE PATH: T:\ WISDOM HOMES\2019\190036 ALEGRE\                                               | 036 ALEGRE pln                          | 'W' EASEMENT FOR ACCE                                                         | SS, MAINTENANCE & SUPPORT 0.9 WIDE (W)                                                                                         |                         |                                                                                                                                                                                                                                                                                                                                                                                                                                                                                                                                                                                                                                                                                                                                                                                                                                                                                                                                                                                                                                                                                                                   |   |
| PROJEC                                                                                        |                                         |                                                                               | NOTES: BOUNDARY SETBACKS MUST BE VERIFIED BY A                                                                                 |                         | REVISION SCHEDULE                                                                                                                                                                                                                                                                                                                                                                                                                                                                                                                                                                                                                                                                                                                                                                                                                                                                                                                                                                                                                                                                                                 |   |
| PROPOS                                                                                        | D BRICK VENEER DWELLING                 | EXHAUST FAN                                                                   | REGISTERED SURVEYOR BEFORE COMMENCEMENT OF<br>ANY BUILDING WORK. ALL WORK TO BE CARRIED OUT IN                                 | ISSUE                   | DESCRIPTION                                                                                                                                                                                                                                                                                                                                                                                                                                                                                                                                                                                                                                                                                                                                                                                                                                                                                                                                                                                                                                                                                                       | D |
| CLIENT:                                                                                       |                                         | SMOKE ALARM AS 3786-1993                                                      | ACCORDANCE WITH THESE DRAWINGS, COUNCIL                                                                                        |                         |                                                                                                                                                                                                                                                                                                                                                                                                                                                                                                                                                                                                                                                                                                                                                                                                                                                                                                                                                                                                                                                                                                                   | - |
|                                                                                               | ALEGRE                                  |                                                                               | REQUIREMENTS, RELEVANT CODES & STANDARDS. LEVELS<br>SHOWN ARE BASED ON CONTOUR SURVEY PREPARED BY A                            | B-7                     | AMENDMENTS                                                                                                                                                                                                                                                                                                                                                                                                                                                                                                                                                                                                                                                                                                                                                                                                                                                                                                                                                                                                                                                                                                        | _ |
|                                                                                               |                                         | LODGEMENT: DP No:                                                             | REGISTERED SURVEYOR. DRAWINGS ARE TO BE READ IN<br>CONJUNCTION WITH SPECIFICATIONS PROVIDED &                                  | A-2                     | AMENDMENTS 2/07/19                                                                                                                                                                                                                                                                                                                                                                                                                                                                                                                                                                                                                                                                                                                                                                                                                                                                                                                                                                                                                                                                                                |   |
| ADDRES                                                                                        |                                         | D.A/C.C 1206507                                                               | ENGINEERS DETAILS. WHERE ENGINEERS STRUCTURAL                                                                                  | A-3                     | AMENDED ROOM NAMES                                                                                                                                                                                                                                                                                                                                                                                                                                                                                                                                                                                                                                                                                                                                                                                                                                                                                                                                                                                                                                                                                                |   |
| WISDOM Lot                                                                                    | o. 8 WARRIEWOOD ROAL                    |                                                                               | DRAWINGS ARE REQUIRED THE ENGINEERS PLAN WILL TAKE<br>PREFERENCE TO THESE DRAWINGS. IN THE EVENT OF ANY                        | A-4                     | LIVE TENDER                                                                                                                                                                                                                                                                                                                                                                                                                                                                                                                                                                                                                                                                                                                                                                                                                                                                                                                                                                                                                                                                                                       |   |
|                                                                                               |                                         | *COPYRIGHT OF PLANS AND DOCUMENTATION<br>REMAIN THE EXCLUSIVE PROPERTY OF     | ALTERATIONS OR DISCREPANCIES, NOTIFY WISDOM HOMES                                                                              | A-5                     | LIVE TENDER D1                                                                                                                                                                                                                                                                                                                                                                                                                                                                                                                                                                                                                                                                                                                                                                                                                                                                                                                                                                                                                                                                                                    | + |
|                                                                                               |                                         |                                                                               |                                                                                                                                |                         |                                                                                                                                                                                                                                                                                                                                                                                                                                                                                                                                                                                                                                                                                                                                                                                                                                                                                                                                                                                                                                                                                                                   |   |
| 1300 855 775<br>wisdomhomes.com.au                                                            | RIEWOOD                                 | WISDOM PROPERTIES GROUP PTY LTD T/A<br>WISDOM HOMES. BUILDERS LIC. № 131951C. | IMMEDIATELY. FIGURED DIMENSIONS TO BE READ IN<br>PREFERENCE TO SCALING & TO BE CHECKED & VERIFIED<br>BEFORE WORK IS COMMENCED. | B-6                     | SUBMISSION PLAN                                                                                                                                                                                                                                                                                                                                                                                                                                                                                                                                                                                                                                                                                                                                                                                                                                                                                                                                                                                                                                                                                                   | + |