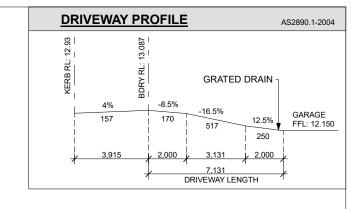

| DA SCHEDULE                                                                                   | NOTE: 2M RADIUS FROM THE                |                                                                               |                                                                                                                                |                         |                                                                                                                                                                                                                                                                                                                                                                                                                                                                                                                                                                                                                                                                                                                                                                                                                                                                                                                                                                                                                                                                                                                   |   |
|-----------------------------------------------------------------------------------------------|-----------------------------------------|-------------------------------------------------------------------------------|--------------------------------------------------------------------------------------------------------------------------------|-------------------------|-------------------------------------------------------------------------------------------------------------------------------------------------------------------------------------------------------------------------------------------------------------------------------------------------------------------------------------------------------------------------------------------------------------------------------------------------------------------------------------------------------------------------------------------------------------------------------------------------------------------------------------------------------------------------------------------------------------------------------------------------------------------------------------------------------------------------------------------------------------------------------------------------------------------------------------------------------------------------------------------------------------------------------------------------------------------------------------------------------------------|---|
| DASCILLOUL                                                                                    | CENTER OF THE SEWER MANHOL              | LE                                                                            |                                                                                                                                |                         |                                                                                                                                                                                                                                                                                                                                                                                                                                                                                                                                                                                                                                                                                                                                                                                                                                                                                                                                                                                                                                                                                                                   |   |
| SITE DETAILS                                                                                  | TO BE CLEARED OF PIERS.                 |                                                                               |                                                                                                                                |                         |                                                                                                                                                                                                                                                                                                                                                                                                                                                                                                                                                                                                                                                                                                                                                                                                                                                                                                                                                                                                                                                                                                                   |   |
| LGA CONTROL PITT                                                                              | ATER                                    |                                                                               |                                                                                                                                |                         |                                                                                                                                                                                                                                                                                                                                                                                                                                                                                                                                                                                                                                                                                                                                                                                                                                                                                                                                                                                                                                                                                                                   |   |
| LOT NUMBER/DP NUMBER 8 / *                                                                    | 06507                                   |                                                                               |                                                                                                                                |                         |                                                                                                                                                                                                                                                                                                                                                                                                                                                                                                                                                                                                                                                                                                                                                                                                                                                                                                                                                                                                                                                                                                                   |   |
| ZONE & LOT WIDTH R3                                                                           | 800m                                    |                                                                               |                                                                                                                                |                         |                                                                                                                                                                                                                                                                                                                                                                                                                                                                                                                                                                                                                                                                                                                                                                                                                                                                                                                                                                                                                                                                                                                   |   |
| SITE AREA 40                                                                                  | 30 m²                                   |                                                                               |                                                                                                                                |                         |                                                                                                                                                                                                                                                                                                                                                                                                                                                                                                                                                                                                                                                                                                                                                                                                                                                                                                                                                                                                                                                                                                                   |   |
| DWELLING AREAS                                                                                |                                         |                                                                               |                                                                                                                                |                         |                                                                                                                                                                                                                                                                                                                                                                                                                                                                                                                                                                                                                                                                                                                                                                                                                                                                                                                                                                                                                                                                                                                   |   |
|                                                                                               | 55 m²                                   |                                                                               |                                                                                                                                |                         |                                                                                                                                                                                                                                                                                                                                                                                                                                                                                                                                                                                                                                                                                                                                                                                                                                                                                                                                                                                                                                                                                                                   |   |
|                                                                                               | 03 m <sup>2</sup>                       |                                                                               |                                                                                                                                |                         |                                                                                                                                                                                                                                                                                                                                                                                                                                                                                                                                                                                                                                                                                                                                                                                                                                                                                                                                                                                                                                                                                                                   |   |
|                                                                                               | 02 m <sup>2</sup>                       |                                                                               |                                                                                                                                |                         |                                                                                                                                                                                                                                                                                                                                                                                                                                                                                                                                                                                                                                                                                                                                                                                                                                                                                                                                                                                                                                                                                                                   |   |
| PATIO                                                                                         | 00 m²                                   | /                                                                             |                                                                                                                                |                         |                                                                                                                                                                                                                                                                                                                                                                                                                                                                                                                                                                                                                                                                                                                                                                                                                                                                                                                                                                                                                                                                                                                   |   |
| FRONT BALCONY                                                                                 | 16 m <sup>2</sup>                       | <b>、</b>                                                                      |                                                                                                                                |                         |                                                                                                                                                                                                                                                                                                                                                                                                                                                                                                                                                                                                                                                                                                                                                                                                                                                                                                                                                                                                                                                                                                                   |   |
| REAR BALCONY                                                                                  | 00 m²                                   |                                                                               |                                                                                                                                |                         |                                                                                                                                                                                                                                                                                                                                                                                                                                                                                                                                                                                                                                                                                                                                                                                                                                                                                                                                                                                                                                                                                                                   |   |
| GARAGE                                                                                        | 02 m²                                   |                                                                               |                                                                                                                                |                         |                                                                                                                                                                                                                                                                                                                                                                                                                                                                                                                                                                                                                                                                                                                                                                                                                                                                                                                                                                                                                                                                                                                   |   |
| OUTDOOR LEISURE                                                                               | 00 m <sup>2</sup>                       | DRIVEWAY AS PER COUNCIL —                                                     | 1                                                                                                                              |                         |                                                                                                                                                                                                                                                                                                                                                                                                                                                                                                                                                                                                                                                                                                                                                                                                                                                                                                                                                                                                                                                                                                                   |   |
| TOTAL : 31                                                                                    | 78 m <sup>2</sup>                       |                                                                               | RETAINING WALL AS<br>REQUIRED (BY OWNER)                                                                                       |                         |                                                                                                                                                                                                                                                                                                                                                                                                                                                                                                                                                                                                                                                                                                                                                                                                                                                                                                                                                                                                                                                                                                                   |   |
| DRIVE AREA                                                                                    | 63 m <sup>2</sup>                       |                                                                               |                                                                                                                                |                         | *~ V I OT 14                                                                                                                                                                                                                                                                                                                                                                                                                                                                                                                                                                                                                                                                                                                                                                                                                                                                                                                                                                                                                                                                                                      |   |
|                                                                                               | <b>97</b> m <sup>2</sup>                |                                                                               | DP 120650                                                                                                                      | 7                       | ۲ LOT 14<br>DP 270907                                                                                                                                                                                                                                                                                                                                                                                                                                                                                                                                                                                                                                                                                                                                                                                                                                                                                                                                                                                                                                                                                             |   |
|                                                                                               |                                         |                                                                               |                                                                                                                                |                         | 6,163                                                                                                                                                                                                                                                                                                                                                                                                                                                                                                                                                                                                                                                                                                                                                                                                                                                                                                                                                                                                                                                                                                             |   |
| SITE COVERAGE (Single storey/Lower flow                                                       |                                         |                                                                               |                                                                                                                                | -' <i>+</i> {           |                                                                                                                                                                                                                                                                                                                                                                                                                                                                                                                                                                                                                                                                                                                                                                                                                                                                                                                                                                                                                                                                                                                   |   |
| MAXIMUM SITE COVERAGE 223.47 m <sup>2</sup> /                                                 |                                         |                                                                               | 320 320                                                                                                                        |                         | RL: 9.87 <sup>≯</sup> r <sup>−</sup> *. I                                                                                                                                                                                                                                                                                                                                                                                                                                                                                                                                                                                                                                                                                                                                                                                                                                                                                                                                                                                                                                                                         |   |
| ACTUAL SITE COVERAGE 158.57 m <sup>2</sup> /                                                  | 0.03% OF PLAIN CONC<br>VEHICLE CI       | ROSSING IIII                                                                  | 24.295m B'DRY                                                                                                                  |                         |                                                                                                                                                                                                                                                                                                                                                                                                                                                                                                                                                                                                                                                                                                                                                                                                                                                                                                                                                                                                                                                                                                                   |   |
|                                                                                               |                                         |                                                                               |                                                                                                                                | 4                       | ( ) Bank                                                                                                                                                                                                                                                                                                                                                                                                                                                                                                                                                                                                                                                                                                                                                                                                                                                                                                                                                                                                                                                                                                          |   |
|                                                                                               |                                         | 100 C                                                                         |                                                                                                                                | 10                      |                                                                                                                                                                                                                                                                                                                                                                                                                                                                                                                                                                                                                                                                                                                                                                                                                                                                                                                                                                                                                                                                                                                   |   |
| MAXIMUM FLOOR SPACE/FSR 0.00 m <sup>2</sup><br>ACTUAL FLOOR SPACE/FSR 224.92 m <sup>2</sup> / | 5.36% <b>1</b>                          |                                                                               |                                                                                                                                |                         |                                                                                                                                                                                                                                                                                                                                                                                                                                                                                                                                                                                                                                                                                                                                                                                                                                                                                                                                                                                                                                                                                                                   |   |
|                                                                                               | 0.00%<br>5.36%                          |                                                                               |                                                                                                                                | . 1/                    |                                                                                                                                                                                                                                                                                                                                                                                                                                                                                                                                                                                                                                                                                                                                                                                                                                                                                                                                                                                                                                                                                                                   |   |
| LANDSCAPING AREAS                                                                             | Ň                                       | 200                                                                           | RL, 12,150/ 號풍                                                                                                                 |                         | RL:11/34                                                                                                                                                                                                                                                                                                                                                                                                                                                                                                                                                                                                                                                                                                                                                                                                                                                                                                                                                                                                                                                                                                          |   |
| MINIMUM LANDSCAPING 182.84 m <sup>2</sup> /                                                   | 0.00%                                   |                                                                               |                                                                                                                                | ′ /Y                    |                                                                                                                                                                                                                                                                                                                                                                                                                                                                                                                                                                                                                                                                                                                                                                                                                                                                                                                                                                                                                                                                                                                   |   |
| ACTUAL LANDSCAPING 185.29 m <sup>2</sup> /                                                    | 5.60%                                   |                                                                               |                                                                                                                                | / !                     | LOT 15                                                                                                                                                                                                                                                                                                                                                                                                                                                                                                                                                                                                                                                                                                                                                                                                                                                                                                                                                                                                                                                                                                            |   |
|                                                                                               | <b>O</b>                                |                                                                               |                                                                                                                                |                         | DP 270907                                                                                                                                                                                                                                                                                                                                                                                                                                                                                                                                                                                                                                                                                                                                                                                                                                                                                                                                                                                                                                                                                                         |   |
| PRIVATE OPEN SPACE                                                                            | l Q                                     |                                                                               |                                                                                                                                | _ / _ /                 | CANT'                                                                                                                                                                                                                                                                                                                                                                                                                                                                                                                                                                                                                                                                                                                                                                                                                                                                                                                                                                                                                                                                                                             |   |
| MINIMUM POS 80.00 m²/<br>ACTUAL POS 91.01 m²/ 9                                               |                                         |                                                                               | PROPOSE                                                                                                                        | D                       | PROPOSED STEPS (B                                                                                                                                                                                                                                                                                                                                                                                                                                                                                                                                                                                                                                                                                                                                                                                                                                                                                                                                                                                                                                                                                                 | ~ |
|                                                                                               |                                         | RETE                                                                          |                                                                                                                                | G                       | OWNER) AS REQUIRE                                                                                                                                                                                                                                                                                                                                                                                                                                                                                                                                                                                                                                                                                                                                                                                                                                                                                                                                                                                                                                                                                                 |   |
| 'H' CLASS SITE AHD                                                                            | 000%<br>660%<br>0x0.0<br>5x4.0<br>BM NA |                                                                               | RL: 12,235                                                                                                                     |                         | RINCIPAL<br>PRIVATE<br>6.0x 4.0<br>6.8m B'DRY                                                                                                                                                                                                                                                                                                                                                                                                                                                                                                                                                                                                                                                                                                                                                                                                                                                                                                                                                                                                                                                                     |   |
| SALINE AFFECTED                                                                               | RL:1                                    | 12 83(AHD)                                                                    | (BENCHING RU:11.850)                                                                                                           |                         |                                                                                                                                                                                                                                                                                                                                                                                                                                                                                                                                                                                                                                                                                                                                                                                                                                                                                                                                                                                                                                                                                                                   |   |
| SUBJECT TO ENGINEERS                                                                          | 4                                       |                                                                               |                                                                                                                                |                         | PRINCI<br>6.0X                                                                                                                                                                                                                                                                                                                                                                                                                                                                                                                                                                                                                                                                                                                                                                                                                                                                                                                                                                                                                                                                                                    |   |
| <b>B.A.S AFFECTED</b>                                                                         | 3                                       | PORC<br>PORC<br>SETBA                                                         | H / K / KECES                                                                                                                  | $\gamma$ $\dot{\gamma}$ |                                                                                                                                                                                                                                                                                                                                                                                                                                                                                                                                                                                                                                                                                                                                                                                                                                                                                                                                                                                                                                                                                                                   |   |
|                                                                                               | ç<br>T                                  | ζ↓ <b>/</b> Ο  ▼   ( /                                                        |                                                                                                                                |                         | *                                                                                                                                                                                                                                                                                                                                                                                                                                                                                                                                                                                                                                                                                                                                                                                                                                                                                                                                                                                                                                                                                                                 |   |
| Lot No. 8                                                                                     | is so                                   |                                                                               |                                                                                                                                |                         |                                                                                                                                                                                                                                                                                                                                                                                                                                                                                                                                                                                                                                                                                                                                                                                                                                                                                                                                                                                                                                                                                                                   |   |
| AREA: 406.3m <sup>2</sup>                                                                     | ِنَى<br>DIT INI/ERT                     |                                                                               |                                                                                                                                | PROPOSED                | ∕4,039,//↓₽                                                                                                                                                                                                                                                                                                                                                                                                                                                                                                                                                                                                                                                                                                                                                                                                                                                                                                                                                                                                                                                                                                       |   |
| AREA. 400.511                                                                                 | PIT INVERT<br>RL:11.16                  |                                                                               |                                                                                                                                |                         | GF REAR SETBACK                                                                                                                                                                                                                                                                                                                                                                                                                                                                                                                                                                                                                                                                                                                                                                                                                                                                                                                                                                                                                                                                                                   |   |
| STORMWATER DRAINAGE TO<br>STREET WATER TABLE.                                                 |                                         |                                                                               | \\°* ( \ \ \ \                                                                                                                 | 4,600                   |                                                                                                                                                                                                                                                                                                                                                                                                                                                                                                                                                                                                                                                                                                                                                                                                                                                                                                                                                                                                                                                                                                                   |   |
| (SUBJECT TO CONTOUR SURVEY)                                                                   | ć                                       | <sup>⊗</sup> ⊢ ⊢ ⊢ ⊢ − 6,5                                                    | 500 24.075m B'D                                                                                                                | RY                      | 11.0 M <sup>2</sup>                                                                                                                                                                                                                                                                                                                                                                                                                                                                                                                                                                                                                                                                                                                                                                                                                                                                                                                                                                                                                                                                                               |   |
| ANY RETAINING WALLS REQUIRED TO BE                                                            |                                         |                                                                               | SETBACK                                                                                                                        |                         |                                                                                                                                                                                                                                                                                                                                                                                                                                                                                                                                                                                                                                                                                                                                                                                                                                                                                                                                                                                                                                                                                                                   |   |
| COMPLETED BY OWNERS TO                                                                        |                                         |                                                                               |                                                                                                                                |                         | * 10 ON LOT 16                                                                                                                                                                                                                                                                                                                                                                                                                                                                                                                                                                                                                                                                                                                                                                                                                                                                                                                                                                                                                                                                                                    |   |
| MANUFACTURERS SPECIFICATIONS.                                                                 |                                         |                                                                               |                                                                                                                                |                         | د المعادي المع<br>معادي المعادي ا |   |
| EXCAVATE SITE APPROX. 550 mm TO<br>FORM JOB DATUM R.L 11.850 (AHD)                            |                                         |                                                                               | DP 1206507                                                                                                                     |                         | 'VACANT'                                                                                                                                                                                                                                                                                                                                                                                                                                                                                                                                                                                                                                                                                                                                                                                                                                                                                                                                                                                                                                                                                                          |   |
| DATUM POINT 385mm BELOW FINISHED<br>FLOOR LEVEL. EXTENT OF EXCAVATION                         |                                         | ~~~~~~~~~~~~~~~~~~~~~~~~~~~~~~~~~~~~~~                                        | 'VACANT'                                                                                                                       |                         | 6,019                                                                                                                                                                                                                                                                                                                                                                                                                                                                                                                                                                                                                                                                                                                                                                                                                                                                                                                                                                                                                                                                                                             |   |
| AND BATTERS TO BE DETERMINED ON                                                               |                                         |                                                                               |                                                                                                                                | .1                      | FF REAR SETBACK                                                                                                                                                                                                                                                                                                                                                                                                                                                                                                                                                                                                                                                                                                                                                                                                                                                                                                                                                                                                                                                                                                   |   |
| SITE.                                                                                         |                                         |                                                                               |                                                                                                                                |                         |                                                                                                                                                                                                                                                                                                                                                                                                                                                                                                                                                                                                                                                                                                                                                                                                                                                                                                                                                                                                                                                                                                                   |   |
| PROPOSED                                                                                      |                                         |                                                                               |                                                                                                                                |                         |                                                                                                                                                                                                                                                                                                                                                                                                                                                                                                                                                                                                                                                                                                                                                                                                                                                                                                                                                                                                                                                                                                                   |   |
|                                                                                               |                                         |                                                                               |                                                                                                                                |                         |                                                                                                                                                                                                                                                                                                                                                                                                                                                                                                                                                                                                                                                                                                                                                                                                                                                                                                                                                                                                                                                                                                                   |   |
|                                                                                               |                                         |                                                                               |                                                                                                                                |                         |                                                                                                                                                                                                                                                                                                                                                                                                                                                                                                                                                                                                                                                                                                                                                                                                                                                                                                                                                                                                                                                                                                                   |   |
|                                                                                               | SITE PLAN                               |                                                                               | TRICITY & OTHER PURPOSES 3.3 WIDE (G)                                                                                          |                         |                                                                                                                                                                                                                                                                                                                                                                                                                                                                                                                                                                                                                                                                                                                                                                                                                                                                                                                                                                                                                                                                                                                   |   |
| ( )                                                                                           | 1:200                                   | 'N' EASEMENT FOR ELEC<br>'Q' THAT PART LOT 12 BE                              | TRICITY PURPOSES VARIABLE WIDTH (N)<br>NEFITED BY EASEMENT FOR ELECTRICITY PURPOSES                                            |                         | E WIDTH (N) & BURDENED BY POSITIVE COVENAL                                                                                                                                                                                                                                                                                                                                                                                                                                                                                                                                                                                                                                                                                                                                                                                                                                                                                                                                                                                                                                                                        |   |
|                                                                                               | 1.200                                   | 'V' EASEMENT TO DRAIN                                                         | WATER 2 WIDE (V)                                                                                                               |                         |                                                                                                                                                                                                                                                                                                                                                                                                                                                                                                                                                                                                                                                                                                                                                                                                                                                                                                                                                                                                                                                                                                                   |   |
| FILE PATH: T:\ WISDOM HOMES\2019\190036 ALEGRE\                                               | 036 ALEGRE pln                          | 'W' EASEMENT FOR ACCE                                                         | SS, MAINTENANCE & SUPPORT 0.9 WIDE (W)                                                                                         |                         |                                                                                                                                                                                                                                                                                                                                                                                                                                                                                                                                                                                                                                                                                                                                                                                                                                                                                                                                                                                                                                                                                                                   |   |
| PROJEC                                                                                        |                                         |                                                                               | NOTES: BOUNDARY SETBACKS MUST BE VERIFIED BY A                                                                                 |                         | REVISION SCHEDULE                                                                                                                                                                                                                                                                                                                                                                                                                                                                                                                                                                                                                                                                                                                                                                                                                                                                                                                                                                                                                                                                                                 |   |
| PROPOS                                                                                        | D BRICK VENEER DWELLING                 | EXHAUST FAN                                                                   | REGISTERED SURVEYOR BEFORE COMMENCEMENT OF<br>ANY BUILDING WORK. ALL WORK TO BE CARRIED OUT IN                                 | ISSUE                   | DESCRIPTION                                                                                                                                                                                                                                                                                                                                                                                                                                                                                                                                                                                                                                                                                                                                                                                                                                                                                                                                                                                                                                                                                                       | D |
| CLIENT:                                                                                       |                                         | SMOKE ALARM AS 3786-1993                                                      | ACCORDANCE WITH THESE DRAWINGS, COUNCIL                                                                                        |                         |                                                                                                                                                                                                                                                                                                                                                                                                                                                                                                                                                                                                                                                                                                                                                                                                                                                                                                                                                                                                                                                                                                                   | - |
|                                                                                               | ALEGRE                                  |                                                                               | REQUIREMENTS, RELEVANT CODES & STANDARDS. LEVELS<br>SHOWN ARE BASED ON CONTOUR SURVEY PREPARED BY A                            | B-7                     | AMENDMENTS                                                                                                                                                                                                                                                                                                                                                                                                                                                                                                                                                                                                                                                                                                                                                                                                                                                                                                                                                                                                                                                                                                        | _ |
|                                                                                               |                                         | LODGEMENT: DP No:                                                             | REGISTERED SURVEYOR. DRAWINGS ARE TO BE READ IN<br>CONJUNCTION WITH SPECIFICATIONS PROVIDED &                                  | A-2                     | AMENDMENTS 2/07/19                                                                                                                                                                                                                                                                                                                                                                                                                                                                                                                                                                                                                                                                                                                                                                                                                                                                                                                                                                                                                                                                                                |   |
| ADDRES                                                                                        |                                         | D.A/C.C 1206507                                                               | ENGINEERS DETAILS. WHERE ENGINEERS STRUCTURAL                                                                                  | A-3                     | AMENDED ROOM NAMES                                                                                                                                                                                                                                                                                                                                                                                                                                                                                                                                                                                                                                                                                                                                                                                                                                                                                                                                                                                                                                                                                                |   |
| WISDOM Lot                                                                                    | o. 8 WARRIEWOOD ROAL                    |                                                                               | DRAWINGS ARE REQUIRED THE ENGINEERS PLAN WILL TAKE<br>PREFERENCE TO THESE DRAWINGS. IN THE EVENT OF ANY                        | A-4                     | LIVE TENDER                                                                                                                                                                                                                                                                                                                                                                                                                                                                                                                                                                                                                                                                                                                                                                                                                                                                                                                                                                                                                                                                                                       |   |
|                                                                                               |                                         | *COPYRIGHT OF PLANS AND DOCUMENTATION<br>REMAIN THE EXCLUSIVE PROPERTY OF     | ALTERATIONS OR DISCREPANCIES, NOTIFY WISDOM HOMES                                                                              | A-5                     | LIVE TENDER D1                                                                                                                                                                                                                                                                                                                                                                                                                                                                                                                                                                                                                                                                                                                                                                                                                                                                                                                                                                                                                                                                                                    | + |
|                                                                                               |                                         |                                                                               |                                                                                                                                |                         |                                                                                                                                                                                                                                                                                                                                                                                                                                                                                                                                                                                                                                                                                                                                                                                                                                                                                                                                                                                                                                                                                                                   |   |
| 1300 855 775<br>wisdomhomes.com.au                                                            | RIEWOOD                                 | WISDOM PROPERTIES GROUP PTY LTD T/A<br>WISDOM HOMES. BUILDERS LIC. № 131951C. | IMMEDIATELY. FIGURED DIMENSIONS TO BE READ IN<br>PREFERENCE TO SCALING & TO BE CHECKED & VERIFIED<br>BEFORE WORK IS COMMENCED. | B-6                     | SUBMISSION PLAN                                                                                                                                                                                                                                                                                                                                                                                                                                                                                                                                                                                                                                                                                                                                                                                                                                                                                                                                                                                                                                                                                                   | + |