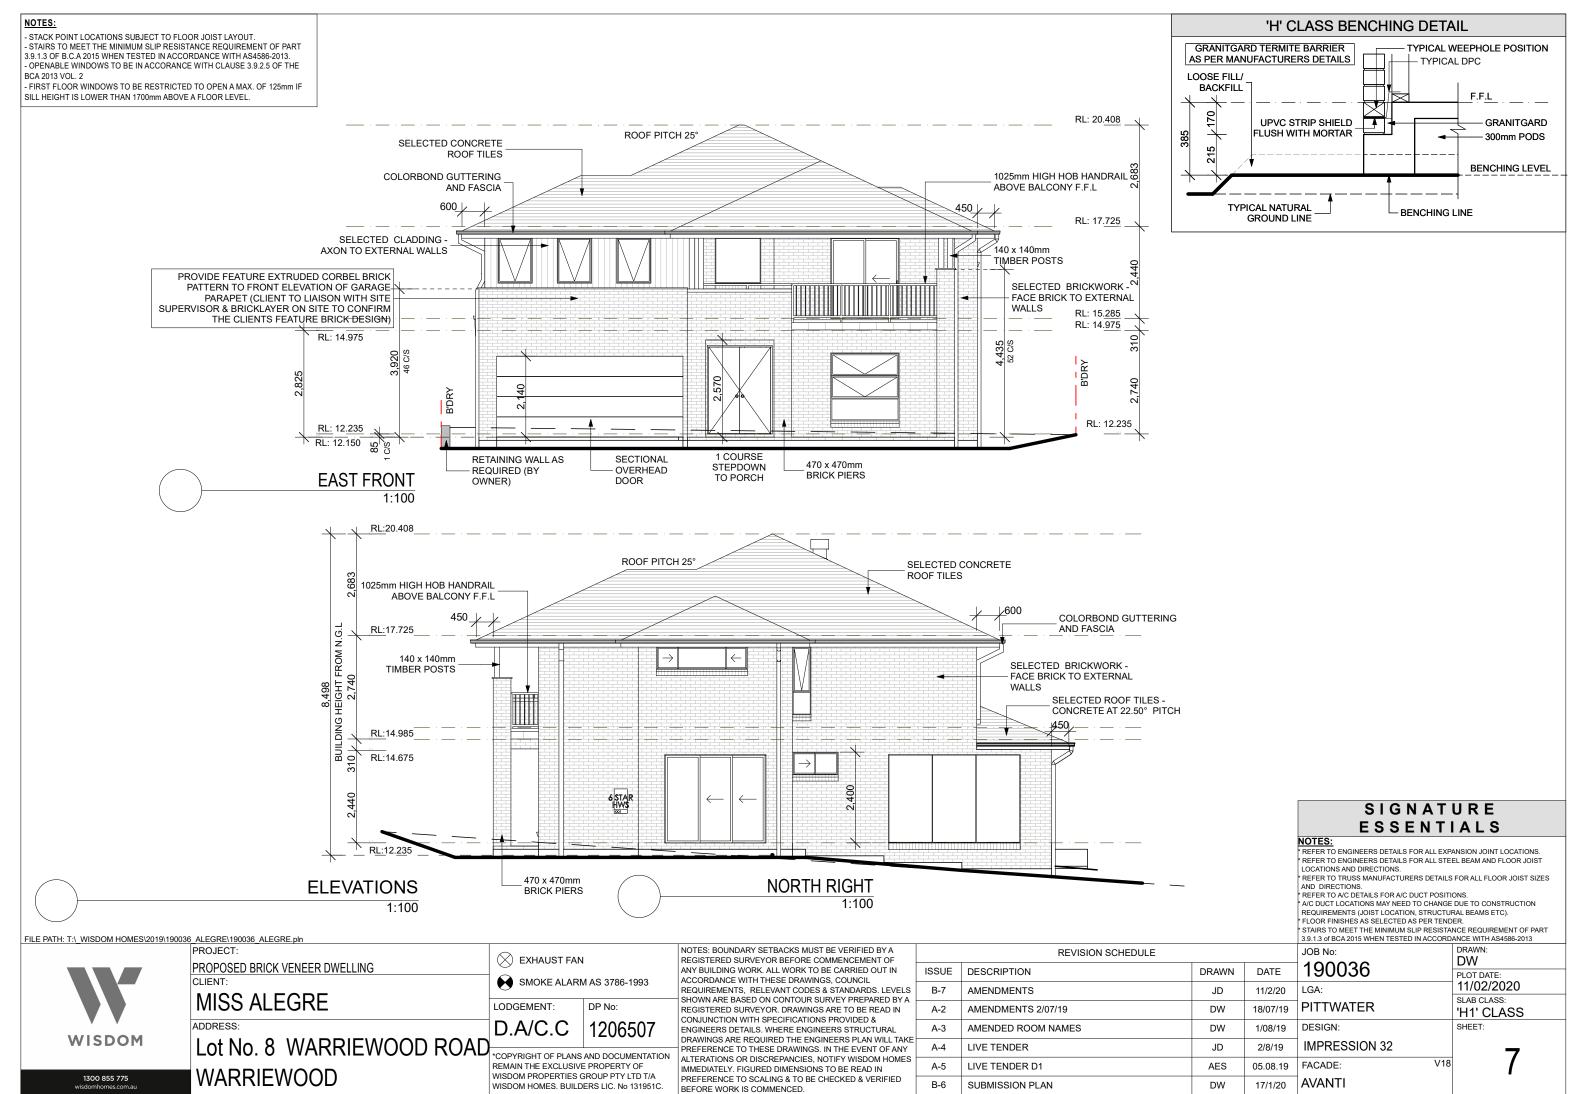

| DA SCHEDULE                                                                                   | NOTE: 2M RADIUS FROM THE                |                                                                               |                                                                                                                                |                         |                                                                                                                                                                                                                                                                                                                                                                                                                                                                                                                                                                                                                                                                                                                                                                                                                                                                                                                                                                                                                                                                                                                   |   |
|-----------------------------------------------------------------------------------------------|-----------------------------------------|-------------------------------------------------------------------------------|--------------------------------------------------------------------------------------------------------------------------------|-------------------------|-------------------------------------------------------------------------------------------------------------------------------------------------------------------------------------------------------------------------------------------------------------------------------------------------------------------------------------------------------------------------------------------------------------------------------------------------------------------------------------------------------------------------------------------------------------------------------------------------------------------------------------------------------------------------------------------------------------------------------------------------------------------------------------------------------------------------------------------------------------------------------------------------------------------------------------------------------------------------------------------------------------------------------------------------------------------------------------------------------------------|---|
| DASCILLOUL                                                                                    | CENTER OF THE SEWER MANHOL              | LE                                                                            |                                                                                                                                |                         |                                                                                                                                                                                                                                                                                                                                                                                                                                                                                                                                                                                                                                                                                                                                                                                                                                                                                                                                                                                                                                                                                                                   |   |
| SITE DETAILS                                                                                  | TO BE CLEARED OF PIERS.                 |                                                                               |                                                                                                                                |                         |                                                                                                                                                                                                                                                                                                                                                                                                                                                                                                                                                                                                                                                                                                                                                                                                                                                                                                                                                                                                                                                                                                                   |   |
| LGA CONTROL PITT                                                                              | ATER                                    |                                                                               |                                                                                                                                |                         |                                                                                                                                                                                                                                                                                                                                                                                                                                                                                                                                                                                                                                                                                                                                                                                                                                                                                                                                                                                                                                                                                                                   |   |
| LOT NUMBER/DP NUMBER 8 / *                                                                    | 06507                                   |                                                                               |                                                                                                                                |                         |                                                                                                                                                                                                                                                                                                                                                                                                                                                                                                                                                                                                                                                                                                                                                                                                                                                                                                                                                                                                                                                                                                                   |   |
| ZONE & LOT WIDTH R3                                                                           | 800m                                    |                                                                               |                                                                                                                                |                         |                                                                                                                                                                                                                                                                                                                                                                                                                                                                                                                                                                                                                                                                                                                                                                                                                                                                                                                                                                                                                                                                                                                   |   |
| SITE AREA 40                                                                                  | 30 m²                                   |                                                                               |                                                                                                                                |                         |                                                                                                                                                                                                                                                                                                                                                                                                                                                                                                                                                                                                                                                                                                                                                                                                                                                                                                                                                                                                                                                                                                                   |   |
| DWELLING AREAS                                                                                |                                         |                                                                               |                                                                                                                                |                         |                                                                                                                                                                                                                                                                                                                                                                                                                                                                                                                                                                                                                                                                                                                                                                                                                                                                                                                                                                                                                                                                                                                   |   |
|                                                                                               | 55 m²                                   |                                                                               |                                                                                                                                |                         |                                                                                                                                                                                                                                                                                                                                                                                                                                                                                                                                                                                                                                                                                                                                                                                                                                                                                                                                                                                                                                                                                                                   |   |
|                                                                                               | 03 m <sup>2</sup>                       |                                                                               |                                                                                                                                |                         |                                                                                                                                                                                                                                                                                                                                                                                                                                                                                                                                                                                                                                                                                                                                                                                                                                                                                                                                                                                                                                                                                                                   |   |
|                                                                                               | 02 m <sup>2</sup>                       |                                                                               |                                                                                                                                |                         |                                                                                                                                                                                                                                                                                                                                                                                                                                                                                                                                                                                                                                                                                                                                                                                                                                                                                                                                                                                                                                                                                                                   |   |
| PATIO                                                                                         | 00 m²                                   | /                                                                             |                                                                                                                                |                         |                                                                                                                                                                                                                                                                                                                                                                                                                                                                                                                                                                                                                                                                                                                                                                                                                                                                                                                                                                                                                                                                                                                   |   |
| FRONT BALCONY                                                                                 | 16 m <sup>2</sup>                       | <b>、</b>                                                                      |                                                                                                                                |                         |                                                                                                                                                                                                                                                                                                                                                                                                                                                                                                                                                                                                                                                                                                                                                                                                                                                                                                                                                                                                                                                                                                                   |   |
| REAR BALCONY                                                                                  | 00 m²                                   |                                                                               |                                                                                                                                |                         |                                                                                                                                                                                                                                                                                                                                                                                                                                                                                                                                                                                                                                                                                                                                                                                                                                                                                                                                                                                                                                                                                                                   |   |
| GARAGE                                                                                        | 02 m²                                   |                                                                               |                                                                                                                                |                         |                                                                                                                                                                                                                                                                                                                                                                                                                                                                                                                                                                                                                                                                                                                                                                                                                                                                                                                                                                                                                                                                                                                   |   |
| OUTDOOR LEISURE                                                                               | 00 m <sup>2</sup>                       | DRIVEWAY AS PER COUNCIL —                                                     | 1                                                                                                                              |                         |                                                                                                                                                                                                                                                                                                                                                                                                                                                                                                                                                                                                                                                                                                                                                                                                                                                                                                                                                                                                                                                                                                                   |   |
| TOTAL : 31                                                                                    | 78 m <sup>2</sup>                       |                                                                               | RETAINING WALL AS<br>REQUIRED (BY OWNER)                                                                                       |                         |                                                                                                                                                                                                                                                                                                                                                                                                                                                                                                                                                                                                                                                                                                                                                                                                                                                                                                                                                                                                                                                                                                                   |   |
| DRIVE AREA                                                                                    | 63 m <sup>2</sup>                       |                                                                               |                                                                                                                                |                         | *~ V I OT 14                                                                                                                                                                                                                                                                                                                                                                                                                                                                                                                                                                                                                                                                                                                                                                                                                                                                                                                                                                                                                                                                                                      |   |
|                                                                                               | <b>97</b> m <sup>2</sup>                |                                                                               | DP 120650                                                                                                                      | 7                       | ۲ LOT 14<br>DP 270907                                                                                                                                                                                                                                                                                                                                                                                                                                                                                                                                                                                                                                                                                                                                                                                                                                                                                                                                                                                                                                                                                             |   |
|                                                                                               |                                         |                                                                               |                                                                                                                                |                         | 6,163                                                                                                                                                                                                                                                                                                                                                                                                                                                                                                                                                                                                                                                                                                                                                                                                                                                                                                                                                                                                                                                                                                             |   |
| SITE COVERAGE (Single storey/Lower flow                                                       |                                         |                                                                               |                                                                                                                                | -' <i>+</i> {           |                                                                                                                                                                                                                                                                                                                                                                                                                                                                                                                                                                                                                                                                                                                                                                                                                                                                                                                                                                                                                                                                                                                   |   |
| MAXIMUM SITE COVERAGE 223.47 m <sup>2</sup> /                                                 |                                         |                                                                               | 320 320                                                                                                                        |                         | RL: 9.87 <sup>≯</sup> r <sup>−</sup> *. I                                                                                                                                                                                                                                                                                                                                                                                                                                                                                                                                                                                                                                                                                                                                                                                                                                                                                                                                                                                                                                                                         |   |
| ACTUAL SITE COVERAGE 158.57 m <sup>2</sup> /                                                  | 0.03% OF PLAIN CONC<br>VEHICLE CI       | ROSSING IIII                                                                  | 24.295m B'DRY                                                                                                                  |                         |                                                                                                                                                                                                                                                                                                                                                                                                                                                                                                                                                                                                                                                                                                                                                                                                                                                                                                                                                                                                                                                                                                                   |   |
|                                                                                               |                                         |                                                                               |                                                                                                                                | 4                       | ( ) Bank                                                                                                                                                                                                                                                                                                                                                                                                                                                                                                                                                                                                                                                                                                                                                                                                                                                                                                                                                                                                                                                                                                          |   |
|                                                                                               |                                         | 100 C                                                                         |                                                                                                                                | 10                      |                                                                                                                                                                                                                                                                                                                                                                                                                                                                                                                                                                                                                                                                                                                                                                                                                                                                                                                                                                                                                                                                                                                   |   |
| MAXIMUM FLOOR SPACE/FSR 0.00 m <sup>2</sup><br>ACTUAL FLOOR SPACE/FSR 224.92 m <sup>2</sup> / | 5.36% <b>1</b>                          |                                                                               |                                                                                                                                |                         |                                                                                                                                                                                                                                                                                                                                                                                                                                                                                                                                                                                                                                                                                                                                                                                                                                                                                                                                                                                                                                                                                                                   |   |
|                                                                                               | 0.00%<br>5.36%                          |                                                                               |                                                                                                                                | . 1/                    |                                                                                                                                                                                                                                                                                                                                                                                                                                                                                                                                                                                                                                                                                                                                                                                                                                                                                                                                                                                                                                                                                                                   |   |
| LANDSCAPING AREAS                                                                             | Ň                                       | 200                                                                           | RL, 12,150/ 號풍                                                                                                                 |                         | RL:11/34                                                                                                                                                                                                                                                                                                                                                                                                                                                                                                                                                                                                                                                                                                                                                                                                                                                                                                                                                                                                                                                                                                          |   |
| MINIMUM LANDSCAPING 182.84 m <sup>2</sup> /                                                   | 0.00%                                   |                                                                               |                                                                                                                                | ′ /Y                    |                                                                                                                                                                                                                                                                                                                                                                                                                                                                                                                                                                                                                                                                                                                                                                                                                                                                                                                                                                                                                                                                                                                   |   |
| ACTUAL LANDSCAPING 185.29 m <sup>2</sup> /                                                    | 5.60%                                   |                                                                               |                                                                                                                                | / !                     | LOT 15                                                                                                                                                                                                                                                                                                                                                                                                                                                                                                                                                                                                                                                                                                                                                                                                                                                                                                                                                                                                                                                                                                            |   |
|                                                                                               | <b>O</b>                                |                                                                               |                                                                                                                                |                         | DP 270907                                                                                                                                                                                                                                                                                                                                                                                                                                                                                                                                                                                                                                                                                                                                                                                                                                                                                                                                                                                                                                                                                                         |   |
| PRIVATE OPEN SPACE                                                                            | l Q                                     |                                                                               |                                                                                                                                | _ / _ /                 | CANT'                                                                                                                                                                                                                                                                                                                                                                                                                                                                                                                                                                                                                                                                                                                                                                                                                                                                                                                                                                                                                                                                                                             |   |
| MINIMUM POS 80.00 m²/<br>ACTUAL POS 91.01 m²/ 9                                               |                                         |                                                                               | PROPOSE                                                                                                                        | D                       | PROPOSED STEPS (B                                                                                                                                                                                                                                                                                                                                                                                                                                                                                                                                                                                                                                                                                                                                                                                                                                                                                                                                                                                                                                                                                                 | ~ |
|                                                                                               |                                         | RETE                                                                          |                                                                                                                                | G                       | OWNER) AS REQUIRE                                                                                                                                                                                                                                                                                                                                                                                                                                                                                                                                                                                                                                                                                                                                                                                                                                                                                                                                                                                                                                                                                                 |   |
| 'H' CLASS SITE AHD                                                                            | 000%<br>660%<br>0x0.0<br>5x4.0<br>BM NA |                                                                               | RL: 12,235                                                                                                                     |                         | RINCIPAL<br>PRIVATE<br>6.0x 4.0<br>6.8m B'DRY                                                                                                                                                                                                                                                                                                                                                                                                                                                                                                                                                                                                                                                                                                                                                                                                                                                                                                                                                                                                                                                                     |   |
| SALINE AFFECTED                                                                               | RL:1                                    | 12 83(AHD)                                                                    | (BENCHING RU:11.850)                                                                                                           |                         |                                                                                                                                                                                                                                                                                                                                                                                                                                                                                                                                                                                                                                                                                                                                                                                                                                                                                                                                                                                                                                                                                                                   |   |
| SUBJECT TO ENGINEERS                                                                          | 4                                       |                                                                               |                                                                                                                                |                         | PRINCI<br>6.0X                                                                                                                                                                                                                                                                                                                                                                                                                                                                                                                                                                                                                                                                                                                                                                                                                                                                                                                                                                                                                                                                                                    |   |
| <b>B.A.S AFFECTED</b>                                                                         | 3                                       | PORC<br>PORC<br>SETBA                                                         | H / K / KECES                                                                                                                  | $\gamma$ $\dot{\gamma}$ |                                                                                                                                                                                                                                                                                                                                                                                                                                                                                                                                                                                                                                                                                                                                                                                                                                                                                                                                                                                                                                                                                                                   |   |
|                                                                                               | ç<br>T                                  | ζ↓ <b>/</b> Ο  ▼   ( /                                                        |                                                                                                                                |                         | *                                                                                                                                                                                                                                                                                                                                                                                                                                                                                                                                                                                                                                                                                                                                                                                                                                                                                                                                                                                                                                                                                                                 |   |
| Lot No. 8                                                                                     | is so                                   |                                                                               |                                                                                                                                |                         |                                                                                                                                                                                                                                                                                                                                                                                                                                                                                                                                                                                                                                                                                                                                                                                                                                                                                                                                                                                                                                                                                                                   |   |
| AREA: 406.3m <sup>2</sup>                                                                     | ِنَى<br>DIT INI/ERT                     |                                                                               |                                                                                                                                | PROPOSED                | ∕4,039,//↓₽                                                                                                                                                                                                                                                                                                                                                                                                                                                                                                                                                                                                                                                                                                                                                                                                                                                                                                                                                                                                                                                                                                       |   |
| AREA. 400.511                                                                                 | PIT INVERT<br>RL:11.16                  |                                                                               |                                                                                                                                |                         | GF REAR SETBACK                                                                                                                                                                                                                                                                                                                                                                                                                                                                                                                                                                                                                                                                                                                                                                                                                                                                                                                                                                                                                                                                                                   |   |
| STORMWATER DRAINAGE TO<br>STREET WATER TABLE.                                                 |                                         |                                                                               | \\°* ( \ \ \ \                                                                                                                 | 4,600                   |                                                                                                                                                                                                                                                                                                                                                                                                                                                                                                                                                                                                                                                                                                                                                                                                                                                                                                                                                                                                                                                                                                                   |   |
| (SUBJECT TO CONTOUR SURVEY)                                                                   | ć                                       | <sup>⊗</sup> ⊢ ⊢ ⊢ ⊢ − 6,5                                                    | 500 24.075m B'D                                                                                                                | RY                      | 11.0 M <sup>2</sup>                                                                                                                                                                                                                                                                                                                                                                                                                                                                                                                                                                                                                                                                                                                                                                                                                                                                                                                                                                                                                                                                                               |   |
| ANY RETAINING WALLS REQUIRED TO BE                                                            |                                         |                                                                               | SETBACK                                                                                                                        |                         |                                                                                                                                                                                                                                                                                                                                                                                                                                                                                                                                                                                                                                                                                                                                                                                                                                                                                                                                                                                                                                                                                                                   |   |
| COMPLETED BY OWNERS TO                                                                        |                                         |                                                                               |                                                                                                                                |                         | * 10 ON LOT 16                                                                                                                                                                                                                                                                                                                                                                                                                                                                                                                                                                                                                                                                                                                                                                                                                                                                                                                                                                                                                                                                                                    |   |
| MANUFACTURERS SPECIFICATIONS.                                                                 |                                         |                                                                               |                                                                                                                                |                         | د المعادي المع<br>معادي المعادي ا |   |
| EXCAVATE SITE APPROX. 550 mm TO<br>FORM JOB DATUM R.L 11.850 (AHD)                            |                                         |                                                                               | DP 1206507                                                                                                                     |                         | 'VACANT'                                                                                                                                                                                                                                                                                                                                                                                                                                                                                                                                                                                                                                                                                                                                                                                                                                                                                                                                                                                                                                                                                                          |   |
| DATUM POINT 385mm BELOW FINISHED<br>FLOOR LEVEL. EXTENT OF EXCAVATION                         |                                         | ~~~~~~~~~~~~~~~~~~~~~~~~~~~~~~~~~~~~~~                                        | 'VACANT'                                                                                                                       |                         | 6,019                                                                                                                                                                                                                                                                                                                                                                                                                                                                                                                                                                                                                                                                                                                                                                                                                                                                                                                                                                                                                                                                                                             |   |
| AND BATTERS TO BE DETERMINED ON                                                               |                                         |                                                                               |                                                                                                                                | .1                      | FF REAR SETBACK                                                                                                                                                                                                                                                                                                                                                                                                                                                                                                                                                                                                                                                                                                                                                                                                                                                                                                                                                                                                                                                                                                   |   |
| SITE.                                                                                         |                                         |                                                                               |                                                                                                                                |                         |                                                                                                                                                                                                                                                                                                                                                                                                                                                                                                                                                                                                                                                                                                                                                                                                                                                                                                                                                                                                                                                                                                                   |   |
| PROPOSED                                                                                      |                                         |                                                                               |                                                                                                                                |                         |                                                                                                                                                                                                                                                                                                                                                                                                                                                                                                                                                                                                                                                                                                                                                                                                                                                                                                                                                                                                                                                                                                                   |   |
|                                                                                               |                                         |                                                                               |                                                                                                                                |                         |                                                                                                                                                                                                                                                                                                                                                                                                                                                                                                                                                                                                                                                                                                                                                                                                                                                                                                                                                                                                                                                                                                                   |   |
|                                                                                               |                                         |                                                                               |                                                                                                                                |                         |                                                                                                                                                                                                                                                                                                                                                                                                                                                                                                                                                                                                                                                                                                                                                                                                                                                                                                                                                                                                                                                                                                                   |   |
|                                                                                               | SITE PLAN                               |                                                                               | TRICITY & OTHER PURPOSES 3.3 WIDE (G)                                                                                          |                         |                                                                                                                                                                                                                                                                                                                                                                                                                                                                                                                                                                                                                                                                                                                                                                                                                                                                                                                                                                                                                                                                                                                   |   |
| ( )                                                                                           | 1:200                                   | 'N' EASEMENT FOR ELEC<br>'Q' THAT PART LOT 12 BE                              | TRICITY PURPOSES VARIABLE WIDTH (N)<br>NEFITED BY EASEMENT FOR ELECTRICITY PURPOSES                                            |                         | E WIDTH (N) & BURDENED BY POSITIVE COVENAL                                                                                                                                                                                                                                                                                                                                                                                                                                                                                                                                                                                                                                                                                                                                                                                                                                                                                                                                                                                                                                                                        |   |
|                                                                                               | 1.200                                   | 'V' EASEMENT TO DRAIN                                                         | WATER 2 WIDE (V)                                                                                                               |                         |                                                                                                                                                                                                                                                                                                                                                                                                                                                                                                                                                                                                                                                                                                                                                                                                                                                                                                                                                                                                                                                                                                                   |   |
| FILE PATH: T:\ WISDOM HOMES\2019\190036 ALEGRE\                                               | 036 ALEGRE pln                          | 'W' EASEMENT FOR ACCE                                                         | SS, MAINTENANCE & SUPPORT 0.9 WIDE (W)                                                                                         |                         |                                                                                                                                                                                                                                                                                                                                                                                                                                                                                                                                                                                                                                                                                                                                                                                                                                                                                                                                                                                                                                                                                                                   |   |
| PROJEC                                                                                        |                                         |                                                                               | NOTES: BOUNDARY SETBACKS MUST BE VERIFIED BY A                                                                                 |                         | REVISION SCHEDULE                                                                                                                                                                                                                                                                                                                                                                                                                                                                                                                                                                                                                                                                                                                                                                                                                                                                                                                                                                                                                                                                                                 |   |
| PROPOS                                                                                        | D BRICK VENEER DWELLING                 | EXHAUST FAN                                                                   | REGISTERED SURVEYOR BEFORE COMMENCEMENT OF<br>ANY BUILDING WORK. ALL WORK TO BE CARRIED OUT IN                                 | ISSUE                   | DESCRIPTION                                                                                                                                                                                                                                                                                                                                                                                                                                                                                                                                                                                                                                                                                                                                                                                                                                                                                                                                                                                                                                                                                                       | D |
| CLIENT:                                                                                       |                                         | SMOKE ALARM AS 3786-1993                                                      | ACCORDANCE WITH THESE DRAWINGS, COUNCIL                                                                                        |                         |                                                                                                                                                                                                                                                                                                                                                                                                                                                                                                                                                                                                                                                                                                                                                                                                                                                                                                                                                                                                                                                                                                                   | - |
|                                                                                               | ALEGRE                                  |                                                                               | REQUIREMENTS, RELEVANT CODES & STANDARDS. LEVELS<br>SHOWN ARE BASED ON CONTOUR SURVEY PREPARED BY A                            | B-7                     | AMENDMENTS                                                                                                                                                                                                                                                                                                                                                                                                                                                                                                                                                                                                                                                                                                                                                                                                                                                                                                                                                                                                                                                                                                        | _ |
|                                                                                               |                                         | LODGEMENT: DP No:                                                             | REGISTERED SURVEYOR. DRAWINGS ARE TO BE READ IN<br>CONJUNCTION WITH SPECIFICATIONS PROVIDED &                                  | A-2                     | AMENDMENTS 2/07/19                                                                                                                                                                                                                                                                                                                                                                                                                                                                                                                                                                                                                                                                                                                                                                                                                                                                                                                                                                                                                                                                                                |   |
| ADDRES                                                                                        |                                         | D.A/C.C 1206507                                                               | ENGINEERS DETAILS. WHERE ENGINEERS STRUCTURAL                                                                                  | A-3                     | AMENDED ROOM NAMES                                                                                                                                                                                                                                                                                                                                                                                                                                                                                                                                                                                                                                                                                                                                                                                                                                                                                                                                                                                                                                                                                                |   |
| WISDOM Lot                                                                                    | o. 8 WARRIEWOOD ROAL                    |                                                                               | DRAWINGS ARE REQUIRED THE ENGINEERS PLAN WILL TAKE<br>PREFERENCE TO THESE DRAWINGS. IN THE EVENT OF ANY                        | A-4                     | LIVE TENDER                                                                                                                                                                                                                                                                                                                                                                                                                                                                                                                                                                                                                                                                                                                                                                                                                                                                                                                                                                                                                                                                                                       |   |
|                                                                                               |                                         | *COPYRIGHT OF PLANS AND DOCUMENTATION<br>REMAIN THE EXCLUSIVE PROPERTY OF     | ALTERATIONS OR DISCREPANCIES, NOTIFY WISDOM HOMES                                                                              | A-5                     | LIVE TENDER D1                                                                                                                                                                                                                                                                                                                                                                                                                                                                                                                                                                                                                                                                                                                                                                                                                                                                                                                                                                                                                                                                                                    | + |
|                                                                                               |                                         |                                                                               |                                                                                                                                |                         |                                                                                                                                                                                                                                                                                                                                                                                                                                                                                                                                                                                                                                                                                                                                                                                                                                                                                                                                                                                                                                                                                                                   |   |
| 1300 855 775<br>wisdomhomes.com.au                                                            | RIEWOOD                                 | WISDOM PROPERTIES GROUP PTY LTD T/A<br>WISDOM HOMES. BUILDERS LIC. № 131951C. | IMMEDIATELY. FIGURED DIMENSIONS TO BE READ IN<br>PREFERENCE TO SCALING & TO BE CHECKED & VERIFIED<br>BEFORE WORK IS COMMENCED. | B-6                     | SUBMISSION PLAN                                                                                                                                                                                                                                                                                                                                                                                                                                                                                                                                                                                                                                                                                                                                                                                                                                                                                                                                                                                                                                                                                                   | + |