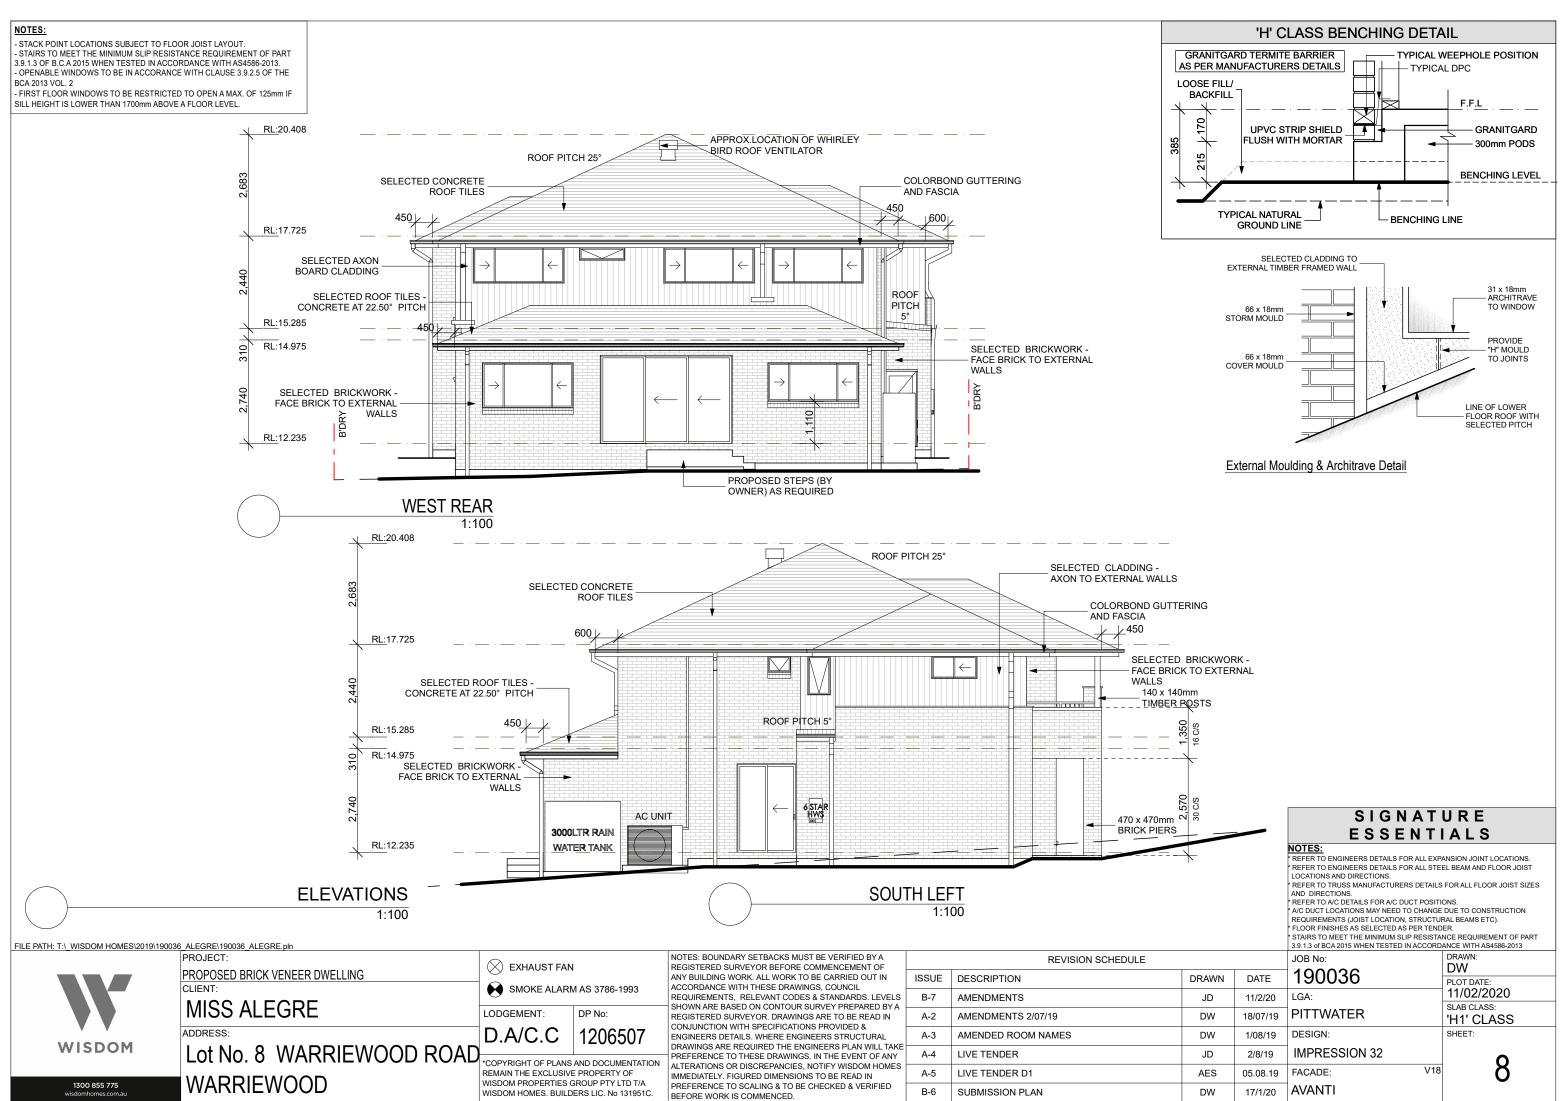

| DA SCHEDULE                                                                                   | NOTE: 2M RADIUS FROM THE                |                                                                               |                                                                                                                                |                         |                                                                                                                                                                                                                                                                                                                                                                                                                                                                                                                                                                                                                                                                                                                                                                                                                                                                                                                                                                                                                                                                                                                   |   |
|-----------------------------------------------------------------------------------------------|-----------------------------------------|-------------------------------------------------------------------------------|--------------------------------------------------------------------------------------------------------------------------------|-------------------------|-------------------------------------------------------------------------------------------------------------------------------------------------------------------------------------------------------------------------------------------------------------------------------------------------------------------------------------------------------------------------------------------------------------------------------------------------------------------------------------------------------------------------------------------------------------------------------------------------------------------------------------------------------------------------------------------------------------------------------------------------------------------------------------------------------------------------------------------------------------------------------------------------------------------------------------------------------------------------------------------------------------------------------------------------------------------------------------------------------------------|---|
| DASCILLOUL                                                                                    | CENTER OF THE SEWER MANHOL              | LE                                                                            |                                                                                                                                |                         |                                                                                                                                                                                                                                                                                                                                                                                                                                                                                                                                                                                                                                                                                                                                                                                                                                                                                                                                                                                                                                                                                                                   |   |
| SITE DETAILS                                                                                  | TO BE CLEARED OF PIERS.                 |                                                                               |                                                                                                                                |                         |                                                                                                                                                                                                                                                                                                                                                                                                                                                                                                                                                                                                                                                                                                                                                                                                                                                                                                                                                                                                                                                                                                                   |   |
| LGA CONTROL PITT                                                                              | ATER                                    |                                                                               |                                                                                                                                |                         |                                                                                                                                                                                                                                                                                                                                                                                                                                                                                                                                                                                                                                                                                                                                                                                                                                                                                                                                                                                                                                                                                                                   |   |
| LOT NUMBER/DP NUMBER 8 / *                                                                    | 06507                                   |                                                                               |                                                                                                                                |                         |                                                                                                                                                                                                                                                                                                                                                                                                                                                                                                                                                                                                                                                                                                                                                                                                                                                                                                                                                                                                                                                                                                                   |   |
| ZONE & LOT WIDTH R3                                                                           | 800m                                    |                                                                               |                                                                                                                                |                         |                                                                                                                                                                                                                                                                                                                                                                                                                                                                                                                                                                                                                                                                                                                                                                                                                                                                                                                                                                                                                                                                                                                   |   |
| SITE AREA 40                                                                                  | 30 m²                                   |                                                                               |                                                                                                                                |                         |                                                                                                                                                                                                                                                                                                                                                                                                                                                                                                                                                                                                                                                                                                                                                                                                                                                                                                                                                                                                                                                                                                                   |   |
| DWELLING AREAS                                                                                |                                         |                                                                               |                                                                                                                                |                         |                                                                                                                                                                                                                                                                                                                                                                                                                                                                                                                                                                                                                                                                                                                                                                                                                                                                                                                                                                                                                                                                                                                   |   |
|                                                                                               | 55 m²                                   |                                                                               |                                                                                                                                |                         |                                                                                                                                                                                                                                                                                                                                                                                                                                                                                                                                                                                                                                                                                                                                                                                                                                                                                                                                                                                                                                                                                                                   |   |
|                                                                                               | 03 m <sup>2</sup>                       |                                                                               |                                                                                                                                |                         |                                                                                                                                                                                                                                                                                                                                                                                                                                                                                                                                                                                                                                                                                                                                                                                                                                                                                                                                                                                                                                                                                                                   |   |
|                                                                                               | 02 m <sup>2</sup>                       |                                                                               |                                                                                                                                |                         |                                                                                                                                                                                                                                                                                                                                                                                                                                                                                                                                                                                                                                                                                                                                                                                                                                                                                                                                                                                                                                                                                                                   |   |
| PATIO                                                                                         | 00 m²                                   | /                                                                             |                                                                                                                                |                         |                                                                                                                                                                                                                                                                                                                                                                                                                                                                                                                                                                                                                                                                                                                                                                                                                                                                                                                                                                                                                                                                                                                   |   |
| FRONT BALCONY                                                                                 | 16 m <sup>2</sup>                       | <b>、</b>                                                                      |                                                                                                                                |                         |                                                                                                                                                                                                                                                                                                                                                                                                                                                                                                                                                                                                                                                                                                                                                                                                                                                                                                                                                                                                                                                                                                                   |   |
| REAR BALCONY                                                                                  | 00 m²                                   |                                                                               |                                                                                                                                |                         |                                                                                                                                                                                                                                                                                                                                                                                                                                                                                                                                                                                                                                                                                                                                                                                                                                                                                                                                                                                                                                                                                                                   |   |
| GARAGE                                                                                        | 02 m²                                   |                                                                               |                                                                                                                                |                         |                                                                                                                                                                                                                                                                                                                                                                                                                                                                                                                                                                                                                                                                                                                                                                                                                                                                                                                                                                                                                                                                                                                   |   |
| OUTDOOR LEISURE                                                                               | 00 m <sup>2</sup>                       | DRIVEWAY AS PER COUNCIL —                                                     | 1                                                                                                                              |                         |                                                                                                                                                                                                                                                                                                                                                                                                                                                                                                                                                                                                                                                                                                                                                                                                                                                                                                                                                                                                                                                                                                                   |   |
| TOTAL : 31                                                                                    | 78 m <sup>2</sup>                       |                                                                               | RETAINING WALL AS<br>REQUIRED (BY OWNER)                                                                                       |                         |                                                                                                                                                                                                                                                                                                                                                                                                                                                                                                                                                                                                                                                                                                                                                                                                                                                                                                                                                                                                                                                                                                                   |   |
| DRIVE AREA                                                                                    | 63 m <sup>2</sup>                       |                                                                               |                                                                                                                                |                         | *~ V I OT 14                                                                                                                                                                                                                                                                                                                                                                                                                                                                                                                                                                                                                                                                                                                                                                                                                                                                                                                                                                                                                                                                                                      |   |
|                                                                                               | <b>97</b> m <sup>2</sup>                |                                                                               | DP 120650                                                                                                                      | 7                       | ۲ LOT 14<br>DP 270907                                                                                                                                                                                                                                                                                                                                                                                                                                                                                                                                                                                                                                                                                                                                                                                                                                                                                                                                                                                                                                                                                             |   |
|                                                                                               |                                         |                                                                               |                                                                                                                                |                         | 6,163                                                                                                                                                                                                                                                                                                                                                                                                                                                                                                                                                                                                                                                                                                                                                                                                                                                                                                                                                                                                                                                                                                             |   |
| SITE COVERAGE (Single storey/Lower flow                                                       |                                         |                                                                               |                                                                                                                                | -' <i>+</i> {           |                                                                                                                                                                                                                                                                                                                                                                                                                                                                                                                                                                                                                                                                                                                                                                                                                                                                                                                                                                                                                                                                                                                   |   |
| MAXIMUM SITE COVERAGE 223.47 m <sup>2</sup> /                                                 |                                         |                                                                               | 320 320                                                                                                                        |                         | RL: 9.87 <sup>≯</sup> r <sup>−</sup> *. I                                                                                                                                                                                                                                                                                                                                                                                                                                                                                                                                                                                                                                                                                                                                                                                                                                                                                                                                                                                                                                                                         |   |
| ACTUAL SITE COVERAGE 158.57 m <sup>2</sup> /                                                  | 0.03% OF PLAIN CONC<br>VEHICLE CI       | ROSSING IIII                                                                  | 24.295m B'DRY                                                                                                                  |                         |                                                                                                                                                                                                                                                                                                                                                                                                                                                                                                                                                                                                                                                                                                                                                                                                                                                                                                                                                                                                                                                                                                                   |   |
|                                                                                               |                                         |                                                                               |                                                                                                                                | 4                       | ( ) Bank                                                                                                                                                                                                                                                                                                                                                                                                                                                                                                                                                                                                                                                                                                                                                                                                                                                                                                                                                                                                                                                                                                          |   |
|                                                                                               |                                         | 100 C                                                                         |                                                                                                                                | 10                      |                                                                                                                                                                                                                                                                                                                                                                                                                                                                                                                                                                                                                                                                                                                                                                                                                                                                                                                                                                                                                                                                                                                   |   |
| MAXIMUM FLOOR SPACE/FSR 0.00 m <sup>2</sup><br>ACTUAL FLOOR SPACE/FSR 224.92 m <sup>2</sup> / | 5.36% <b>1</b>                          |                                                                               |                                                                                                                                |                         |                                                                                                                                                                                                                                                                                                                                                                                                                                                                                                                                                                                                                                                                                                                                                                                                                                                                                                                                                                                                                                                                                                                   |   |
|                                                                                               | 0.00%<br>5.36%                          |                                                                               |                                                                                                                                | . 1/                    |                                                                                                                                                                                                                                                                                                                                                                                                                                                                                                                                                                                                                                                                                                                                                                                                                                                                                                                                                                                                                                                                                                                   |   |
| LANDSCAPING AREAS                                                                             | Ň                                       | 200                                                                           | RL, 12,150/ 號풍                                                                                                                 |                         | RL:11/34                                                                                                                                                                                                                                                                                                                                                                                                                                                                                                                                                                                                                                                                                                                                                                                                                                                                                                                                                                                                                                                                                                          |   |
| MINIMUM LANDSCAPING 182.84 m <sup>2</sup> /                                                   | 0.00%                                   |                                                                               |                                                                                                                                | ′ /Y                    |                                                                                                                                                                                                                                                                                                                                                                                                                                                                                                                                                                                                                                                                                                                                                                                                                                                                                                                                                                                                                                                                                                                   |   |
| ACTUAL LANDSCAPING 185.29 m <sup>2</sup> /                                                    | 5.60%                                   |                                                                               |                                                                                                                                | / !                     | LOT 15                                                                                                                                                                                                                                                                                                                                                                                                                                                                                                                                                                                                                                                                                                                                                                                                                                                                                                                                                                                                                                                                                                            |   |
|                                                                                               | <b>O</b>                                |                                                                               |                                                                                                                                |                         | DP 270907                                                                                                                                                                                                                                                                                                                                                                                                                                                                                                                                                                                                                                                                                                                                                                                                                                                                                                                                                                                                                                                                                                         |   |
| PRIVATE OPEN SPACE                                                                            | l Q                                     |                                                                               |                                                                                                                                | _ / _ /                 | CANT'                                                                                                                                                                                                                                                                                                                                                                                                                                                                                                                                                                                                                                                                                                                                                                                                                                                                                                                                                                                                                                                                                                             |   |
| MINIMUM POS 80.00 m²/<br>ACTUAL POS 91.01 m²/ 9                                               |                                         |                                                                               | PROPOSE                                                                                                                        | D                       | PROPOSED STEPS (B                                                                                                                                                                                                                                                                                                                                                                                                                                                                                                                                                                                                                                                                                                                                                                                                                                                                                                                                                                                                                                                                                                 | ~ |
|                                                                                               |                                         | RETE                                                                          |                                                                                                                                | G                       | OWNER) AS REQUIRE                                                                                                                                                                                                                                                                                                                                                                                                                                                                                                                                                                                                                                                                                                                                                                                                                                                                                                                                                                                                                                                                                                 |   |
| 'H' CLASS SITE AHD                                                                            | 000%<br>660%<br>0x0.0<br>5x4.0<br>BM NA |                                                                               | RL: 12,235                                                                                                                     |                         | RINCIPAL<br>PRIVATE<br>6.0x 4.0<br>6.8m B'DRY                                                                                                                                                                                                                                                                                                                                                                                                                                                                                                                                                                                                                                                                                                                                                                                                                                                                                                                                                                                                                                                                     |   |
| SALINE AFFECTED                                                                               | RL:1                                    | 12 83(AHD)                                                                    | (BENCHING RU:11.850)                                                                                                           |                         |                                                                                                                                                                                                                                                                                                                                                                                                                                                                                                                                                                                                                                                                                                                                                                                                                                                                                                                                                                                                                                                                                                                   |   |
| SUBJECT TO ENGINEERS                                                                          | 4                                       |                                                                               |                                                                                                                                |                         | PRINCI<br>6.0X                                                                                                                                                                                                                                                                                                                                                                                                                                                                                                                                                                                                                                                                                                                                                                                                                                                                                                                                                                                                                                                                                                    |   |
| <b>B.A.S AFFECTED</b>                                                                         | 3                                       | PORC<br>PORC<br>SETBA                                                         | H / K / KECES                                                                                                                  | $\gamma$ $\dot{\gamma}$ |                                                                                                                                                                                                                                                                                                                                                                                                                                                                                                                                                                                                                                                                                                                                                                                                                                                                                                                                                                                                                                                                                                                   |   |
|                                                                                               | ç<br>T                                  | ζ↓ <b>/</b> Ο  ▼   ( /                                                        |                                                                                                                                |                         | *                                                                                                                                                                                                                                                                                                                                                                                                                                                                                                                                                                                                                                                                                                                                                                                                                                                                                                                                                                                                                                                                                                                 |   |
| Lot No. 8                                                                                     | is so                                   |                                                                               |                                                                                                                                |                         |                                                                                                                                                                                                                                                                                                                                                                                                                                                                                                                                                                                                                                                                                                                                                                                                                                                                                                                                                                                                                                                                                                                   |   |
| AREA: 406.3m <sup>2</sup>                                                                     | ِنَى<br>DIT INI/ERT                     |                                                                               |                                                                                                                                | PROPOSED                | ∕4,039,//↓₽                                                                                                                                                                                                                                                                                                                                                                                                                                                                                                                                                                                                                                                                                                                                                                                                                                                                                                                                                                                                                                                                                                       |   |
| AREA. 400.511                                                                                 | PIT INVERT<br>RL:11.16                  |                                                                               |                                                                                                                                |                         | GF REAR SETBACK                                                                                                                                                                                                                                                                                                                                                                                                                                                                                                                                                                                                                                                                                                                                                                                                                                                                                                                                                                                                                                                                                                   |   |
| STORMWATER DRAINAGE TO<br>STREET WATER TABLE.                                                 |                                         |                                                                               | \\°* ( \ \ \ \                                                                                                                 | 4,600                   |                                                                                                                                                                                                                                                                                                                                                                                                                                                                                                                                                                                                                                                                                                                                                                                                                                                                                                                                                                                                                                                                                                                   |   |
| (SUBJECT TO CONTOUR SURVEY)                                                                   | ć                                       | <sup>⊗</sup> ⊢ ⊢ ⊢ ⊢ − 6,5                                                    | 500 24.075m B'D                                                                                                                | RY                      | 11.0 M <sup>2</sup>                                                                                                                                                                                                                                                                                                                                                                                                                                                                                                                                                                                                                                                                                                                                                                                                                                                                                                                                                                                                                                                                                               |   |
| ANY RETAINING WALLS REQUIRED TO BE                                                            |                                         |                                                                               | SETBACK                                                                                                                        |                         |                                                                                                                                                                                                                                                                                                                                                                                                                                                                                                                                                                                                                                                                                                                                                                                                                                                                                                                                                                                                                                                                                                                   |   |
| COMPLETED BY OWNERS TO                                                                        |                                         |                                                                               |                                                                                                                                |                         | * 10 ON LOT 16                                                                                                                                                                                                                                                                                                                                                                                                                                                                                                                                                                                                                                                                                                                                                                                                                                                                                                                                                                                                                                                                                                    |   |
| MANUFACTURERS SPECIFICATIONS.                                                                 |                                         |                                                                               |                                                                                                                                |                         | د المعادي المع<br>معادي المعادي ا |   |
| EXCAVATE SITE APPROX. 550 mm TO<br>FORM JOB DATUM R.L 11.850 (AHD)                            |                                         |                                                                               | DP 1206507                                                                                                                     |                         | 'VACANT'                                                                                                                                                                                                                                                                                                                                                                                                                                                                                                                                                                                                                                                                                                                                                                                                                                                                                                                                                                                                                                                                                                          |   |
| DATUM POINT 385mm BELOW FINISHED<br>FLOOR LEVEL. EXTENT OF EXCAVATION                         |                                         | ~~~~~~~~~~~~~~~~~~~~~~~~~~~~~~~~~~~~~~                                        | 'VACANT'                                                                                                                       |                         | 6,019                                                                                                                                                                                                                                                                                                                                                                                                                                                                                                                                                                                                                                                                                                                                                                                                                                                                                                                                                                                                                                                                                                             |   |
| AND BATTERS TO BE DETERMINED ON                                                               |                                         |                                                                               |                                                                                                                                | .1                      | FF REAR SETBACK                                                                                                                                                                                                                                                                                                                                                                                                                                                                                                                                                                                                                                                                                                                                                                                                                                                                                                                                                                                                                                                                                                   |   |
| SITE.                                                                                         |                                         |                                                                               |                                                                                                                                |                         |                                                                                                                                                                                                                                                                                                                                                                                                                                                                                                                                                                                                                                                                                                                                                                                                                                                                                                                                                                                                                                                                                                                   |   |
| PROPOSED                                                                                      |                                         |                                                                               |                                                                                                                                |                         |                                                                                                                                                                                                                                                                                                                                                                                                                                                                                                                                                                                                                                                                                                                                                                                                                                                                                                                                                                                                                                                                                                                   |   |
|                                                                                               |                                         |                                                                               |                                                                                                                                |                         |                                                                                                                                                                                                                                                                                                                                                                                                                                                                                                                                                                                                                                                                                                                                                                                                                                                                                                                                                                                                                                                                                                                   |   |
|                                                                                               |                                         |                                                                               |                                                                                                                                |                         |                                                                                                                                                                                                                                                                                                                                                                                                                                                                                                                                                                                                                                                                                                                                                                                                                                                                                                                                                                                                                                                                                                                   |   |
|                                                                                               | SITE PLAN                               |                                                                               | TRICITY & OTHER PURPOSES 3.3 WIDE (G)                                                                                          |                         |                                                                                                                                                                                                                                                                                                                                                                                                                                                                                                                                                                                                                                                                                                                                                                                                                                                                                                                                                                                                                                                                                                                   |   |
| ( )                                                                                           | 1:200                                   | 'N' EASEMENT FOR ELEC<br>'Q' THAT PART LOT 12 BE                              | TRICITY PURPOSES VARIABLE WIDTH (N)<br>NEFITED BY EASEMENT FOR ELECTRICITY PURPOSES                                            |                         | E WIDTH (N) & BURDENED BY POSITIVE COVENAL                                                                                                                                                                                                                                                                                                                                                                                                                                                                                                                                                                                                                                                                                                                                                                                                                                                                                                                                                                                                                                                                        |   |
|                                                                                               | 1.200                                   | 'V' EASEMENT TO DRAIN                                                         | WATER 2 WIDE (V)                                                                                                               |                         |                                                                                                                                                                                                                                                                                                                                                                                                                                                                                                                                                                                                                                                                                                                                                                                                                                                                                                                                                                                                                                                                                                                   |   |
| FILE PATH: T:\ WISDOM HOMES\2019\190036 ALEGRE\                                               | 036 ALEGRE pln                          | 'W' EASEMENT FOR ACCE                                                         | SS, MAINTENANCE & SUPPORT 0.9 WIDE (W)                                                                                         |                         |                                                                                                                                                                                                                                                                                                                                                                                                                                                                                                                                                                                                                                                                                                                                                                                                                                                                                                                                                                                                                                                                                                                   |   |
| PROJEC                                                                                        |                                         |                                                                               | NOTES: BOUNDARY SETBACKS MUST BE VERIFIED BY A                                                                                 |                         | REVISION SCHEDULE                                                                                                                                                                                                                                                                                                                                                                                                                                                                                                                                                                                                                                                                                                                                                                                                                                                                                                                                                                                                                                                                                                 |   |
| PROPOS                                                                                        | D BRICK VENEER DWELLING                 | EXHAUST FAN                                                                   | REGISTERED SURVEYOR BEFORE COMMENCEMENT OF<br>ANY BUILDING WORK. ALL WORK TO BE CARRIED OUT IN                                 | ISSUE                   | DESCRIPTION                                                                                                                                                                                                                                                                                                                                                                                                                                                                                                                                                                                                                                                                                                                                                                                                                                                                                                                                                                                                                                                                                                       | D |
| CLIENT:                                                                                       |                                         | SMOKE ALARM AS 3786-1993                                                      | ACCORDANCE WITH THESE DRAWINGS, COUNCIL                                                                                        |                         |                                                                                                                                                                                                                                                                                                                                                                                                                                                                                                                                                                                                                                                                                                                                                                                                                                                                                                                                                                                                                                                                                                                   | - |
|                                                                                               | ALEGRE                                  |                                                                               | REQUIREMENTS, RELEVANT CODES & STANDARDS. LEVELS<br>SHOWN ARE BASED ON CONTOUR SURVEY PREPARED BY A                            | B-7                     | AMENDMENTS                                                                                                                                                                                                                                                                                                                                                                                                                                                                                                                                                                                                                                                                                                                                                                                                                                                                                                                                                                                                                                                                                                        | _ |
|                                                                                               |                                         | LODGEMENT: DP No:                                                             | REGISTERED SURVEYOR. DRAWINGS ARE TO BE READ IN<br>CONJUNCTION WITH SPECIFICATIONS PROVIDED &                                  | A-2                     | AMENDMENTS 2/07/19                                                                                                                                                                                                                                                                                                                                                                                                                                                                                                                                                                                                                                                                                                                                                                                                                                                                                                                                                                                                                                                                                                |   |
| ADDRES                                                                                        |                                         | D.A/C.C 1206507                                                               | ENGINEERS DETAILS. WHERE ENGINEERS STRUCTURAL                                                                                  | A-3                     | AMENDED ROOM NAMES                                                                                                                                                                                                                                                                                                                                                                                                                                                                                                                                                                                                                                                                                                                                                                                                                                                                                                                                                                                                                                                                                                |   |
| WISDOM Lot                                                                                    | o. 8 WARRIEWOOD ROAL                    |                                                                               | DRAWINGS ARE REQUIRED THE ENGINEERS PLAN WILL TAKE<br>PREFERENCE TO THESE DRAWINGS. IN THE EVENT OF ANY                        | A-4                     | LIVE TENDER                                                                                                                                                                                                                                                                                                                                                                                                                                                                                                                                                                                                                                                                                                                                                                                                                                                                                                                                                                                                                                                                                                       |   |
|                                                                                               |                                         | *COPYRIGHT OF PLANS AND DOCUMENTATION<br>REMAIN THE EXCLUSIVE PROPERTY OF     | ALTERATIONS OR DISCREPANCIES, NOTIFY WISDOM HOMES                                                                              | A-5                     | LIVE TENDER D1                                                                                                                                                                                                                                                                                                                                                                                                                                                                                                                                                                                                                                                                                                                                                                                                                                                                                                                                                                                                                                                                                                    | + |
|                                                                                               |                                         |                                                                               |                                                                                                                                |                         |                                                                                                                                                                                                                                                                                                                                                                                                                                                                                                                                                                                                                                                                                                                                                                                                                                                                                                                                                                                                                                                                                                                   |   |
| 1300 855 775<br>wisdomhomes.com.au                                                            | RIEWOOD                                 | WISDOM PROPERTIES GROUP PTY LTD T/A<br>WISDOM HOMES. BUILDERS LIC. № 131951C. | IMMEDIATELY. FIGURED DIMENSIONS TO BE READ IN<br>PREFERENCE TO SCALING & TO BE CHECKED & VERIFIED<br>BEFORE WORK IS COMMENCED. | B-6                     | SUBMISSION PLAN                                                                                                                                                                                                                                                                                                                                                                                                                                                                                                                                                                                                                                                                                                                                                                                                                                                                                                                                                                                                                                                                                                   | + |