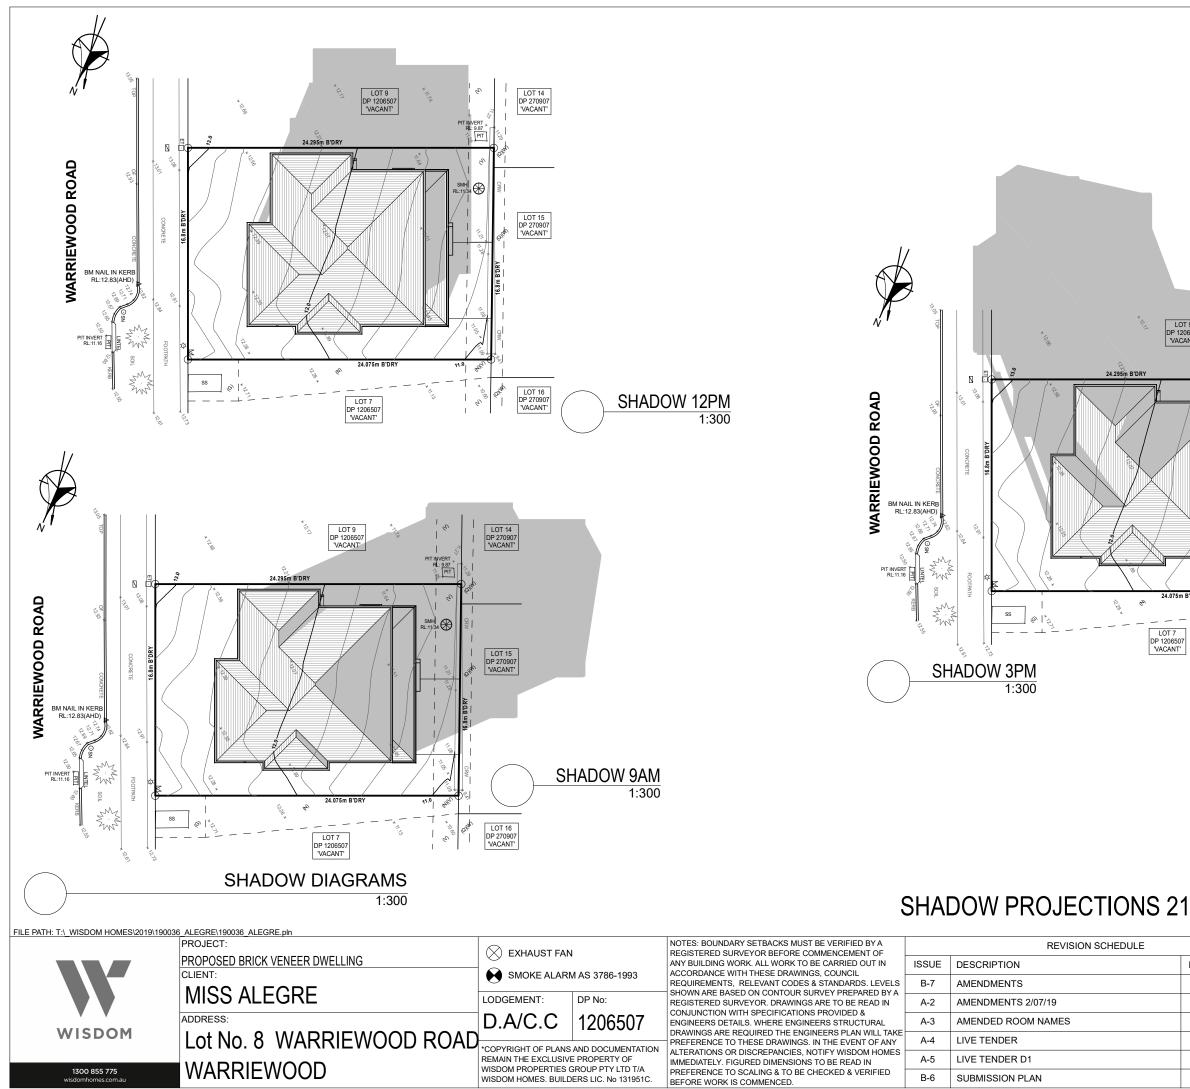

| DA SCHEDULE                                                                                   | NOTE: 2M RADIUS FROM THE                |                                                                               |                                                                                                                                |                         |                                                                                                                                                                                                                                                                                                                                                                                                                                                                                                                                                                                                                                                                                                                                                                                                                                                                                                                                                                                                                                                                                                                   |   |
|-----------------------------------------------------------------------------------------------|-----------------------------------------|-------------------------------------------------------------------------------|--------------------------------------------------------------------------------------------------------------------------------|-------------------------|-------------------------------------------------------------------------------------------------------------------------------------------------------------------------------------------------------------------------------------------------------------------------------------------------------------------------------------------------------------------------------------------------------------------------------------------------------------------------------------------------------------------------------------------------------------------------------------------------------------------------------------------------------------------------------------------------------------------------------------------------------------------------------------------------------------------------------------------------------------------------------------------------------------------------------------------------------------------------------------------------------------------------------------------------------------------------------------------------------------------|---|
| DASCILLOUL                                                                                    | CENTER OF THE SEWER MANHOL              | LE                                                                            |                                                                                                                                |                         |                                                                                                                                                                                                                                                                                                                                                                                                                                                                                                                                                                                                                                                                                                                                                                                                                                                                                                                                                                                                                                                                                                                   |   |
| SITE DETAILS                                                                                  | TO BE CLEARED OF PIERS.                 |                                                                               |                                                                                                                                |                         |                                                                                                                                                                                                                                                                                                                                                                                                                                                                                                                                                                                                                                                                                                                                                                                                                                                                                                                                                                                                                                                                                                                   |   |
| LGA CONTROL PITT                                                                              | ATER                                    |                                                                               |                                                                                                                                |                         |                                                                                                                                                                                                                                                                                                                                                                                                                                                                                                                                                                                                                                                                                                                                                                                                                                                                                                                                                                                                                                                                                                                   |   |
| LOT NUMBER/DP NUMBER 8 / *                                                                    | 06507                                   |                                                                               |                                                                                                                                |                         |                                                                                                                                                                                                                                                                                                                                                                                                                                                                                                                                                                                                                                                                                                                                                                                                                                                                                                                                                                                                                                                                                                                   |   |
| ZONE & LOT WIDTH R3                                                                           | 800m                                    |                                                                               |                                                                                                                                |                         |                                                                                                                                                                                                                                                                                                                                                                                                                                                                                                                                                                                                                                                                                                                                                                                                                                                                                                                                                                                                                                                                                                                   |   |
| SITE AREA 40                                                                                  | 30 m²                                   |                                                                               |                                                                                                                                |                         |                                                                                                                                                                                                                                                                                                                                                                                                                                                                                                                                                                                                                                                                                                                                                                                                                                                                                                                                                                                                                                                                                                                   |   |
| DWELLING AREAS                                                                                |                                         |                                                                               |                                                                                                                                |                         |                                                                                                                                                                                                                                                                                                                                                                                                                                                                                                                                                                                                                                                                                                                                                                                                                                                                                                                                                                                                                                                                                                                   |   |
|                                                                                               | 55 m²                                   |                                                                               |                                                                                                                                |                         |                                                                                                                                                                                                                                                                                                                                                                                                                                                                                                                                                                                                                                                                                                                                                                                                                                                                                                                                                                                                                                                                                                                   |   |
|                                                                                               | 03 m <sup>2</sup>                       |                                                                               |                                                                                                                                |                         |                                                                                                                                                                                                                                                                                                                                                                                                                                                                                                                                                                                                                                                                                                                                                                                                                                                                                                                                                                                                                                                                                                                   |   |
|                                                                                               | 02 m <sup>2</sup>                       |                                                                               |                                                                                                                                |                         |                                                                                                                                                                                                                                                                                                                                                                                                                                                                                                                                                                                                                                                                                                                                                                                                                                                                                                                                                                                                                                                                                                                   |   |
| PATIO                                                                                         | 00 m²                                   | /                                                                             |                                                                                                                                |                         |                                                                                                                                                                                                                                                                                                                                                                                                                                                                                                                                                                                                                                                                                                                                                                                                                                                                                                                                                                                                                                                                                                                   |   |
| FRONT BALCONY                                                                                 | 16 m <sup>2</sup>                       | <b>、</b>                                                                      |                                                                                                                                |                         |                                                                                                                                                                                                                                                                                                                                                                                                                                                                                                                                                                                                                                                                                                                                                                                                                                                                                                                                                                                                                                                                                                                   |   |
| REAR BALCONY                                                                                  | 00 m²                                   |                                                                               |                                                                                                                                |                         |                                                                                                                                                                                                                                                                                                                                                                                                                                                                                                                                                                                                                                                                                                                                                                                                                                                                                                                                                                                                                                                                                                                   |   |
| GARAGE                                                                                        | 02 m²                                   |                                                                               |                                                                                                                                |                         |                                                                                                                                                                                                                                                                                                                                                                                                                                                                                                                                                                                                                                                                                                                                                                                                                                                                                                                                                                                                                                                                                                                   |   |
| OUTDOOR LEISURE                                                                               | 00 m <sup>2</sup>                       | DRIVEWAY AS PER COUNCIL —                                                     | 1                                                                                                                              |                         |                                                                                                                                                                                                                                                                                                                                                                                                                                                                                                                                                                                                                                                                                                                                                                                                                                                                                                                                                                                                                                                                                                                   |   |
| TOTAL : 31                                                                                    | 78 m <sup>2</sup>                       |                                                                               | RETAINING WALL AS<br>REQUIRED (BY OWNER)                                                                                       |                         |                                                                                                                                                                                                                                                                                                                                                                                                                                                                                                                                                                                                                                                                                                                                                                                                                                                                                                                                                                                                                                                                                                                   |   |
| DRIVE AREA                                                                                    | 63 m <sup>2</sup>                       |                                                                               |                                                                                                                                |                         | *~ V I OT 14                                                                                                                                                                                                                                                                                                                                                                                                                                                                                                                                                                                                                                                                                                                                                                                                                                                                                                                                                                                                                                                                                                      |   |
|                                                                                               | <b>97</b> m <sup>2</sup>                |                                                                               | DP 120650                                                                                                                      | 7                       | ۲ LOT 14<br>DP 270907                                                                                                                                                                                                                                                                                                                                                                                                                                                                                                                                                                                                                                                                                                                                                                                                                                                                                                                                                                                                                                                                                             |   |
|                                                                                               |                                         |                                                                               |                                                                                                                                |                         | 6,163                                                                                                                                                                                                                                                                                                                                                                                                                                                                                                                                                                                                                                                                                                                                                                                                                                                                                                                                                                                                                                                                                                             |   |
| SITE COVERAGE (Single storey/Lower flow                                                       |                                         |                                                                               |                                                                                                                                | -' <i>+</i> {           |                                                                                                                                                                                                                                                                                                                                                                                                                                                                                                                                                                                                                                                                                                                                                                                                                                                                                                                                                                                                                                                                                                                   |   |
| MAXIMUM SITE COVERAGE 223.47 m <sup>2</sup> /                                                 |                                         |                                                                               | 320 320                                                                                                                        |                         | RL: 9.87 <sup>≯</sup> r <sup>−</sup> *. I                                                                                                                                                                                                                                                                                                                                                                                                                                                                                                                                                                                                                                                                                                                                                                                                                                                                                                                                                                                                                                                                         |   |
| ACTUAL SITE COVERAGE 158.57 m <sup>2</sup> /                                                  | 0.03% OF PLAIN CONC<br>VEHICLE CI       | ROSSING IIII                                                                  | 24.295m B'DRY                                                                                                                  |                         |                                                                                                                                                                                                                                                                                                                                                                                                                                                                                                                                                                                                                                                                                                                                                                                                                                                                                                                                                                                                                                                                                                                   |   |
|                                                                                               |                                         |                                                                               |                                                                                                                                | 4                       | ( ) Bank                                                                                                                                                                                                                                                                                                                                                                                                                                                                                                                                                                                                                                                                                                                                                                                                                                                                                                                                                                                                                                                                                                          |   |
|                                                                                               |                                         | 100 C                                                                         |                                                                                                                                | 10                      |                                                                                                                                                                                                                                                                                                                                                                                                                                                                                                                                                                                                                                                                                                                                                                                                                                                                                                                                                                                                                                                                                                                   |   |
| MAXIMUM FLOOR SPACE/FSR 0.00 m <sup>2</sup><br>ACTUAL FLOOR SPACE/FSR 224.92 m <sup>2</sup> / | 5.36% <b>1</b>                          |                                                                               |                                                                                                                                |                         |                                                                                                                                                                                                                                                                                                                                                                                                                                                                                                                                                                                                                                                                                                                                                                                                                                                                                                                                                                                                                                                                                                                   |   |
|                                                                                               | 0.00%<br>5.36%                          |                                                                               |                                                                                                                                | . 1/                    |                                                                                                                                                                                                                                                                                                                                                                                                                                                                                                                                                                                                                                                                                                                                                                                                                                                                                                                                                                                                                                                                                                                   |   |
| LANDSCAPING AREAS                                                                             | Ň                                       | 200                                                                           | RL, 12,150/ 號풍                                                                                                                 |                         | RL:11/34                                                                                                                                                                                                                                                                                                                                                                                                                                                                                                                                                                                                                                                                                                                                                                                                                                                                                                                                                                                                                                                                                                          |   |
| MINIMUM LANDSCAPING 182.84 m <sup>2</sup> /                                                   | 0.00%                                   |                                                                               |                                                                                                                                | ′ /Y                    |                                                                                                                                                                                                                                                                                                                                                                                                                                                                                                                                                                                                                                                                                                                                                                                                                                                                                                                                                                                                                                                                                                                   |   |
| ACTUAL LANDSCAPING 185.29 m <sup>2</sup> /                                                    | 5.60%                                   |                                                                               |                                                                                                                                | / !                     | LOT 15                                                                                                                                                                                                                                                                                                                                                                                                                                                                                                                                                                                                                                                                                                                                                                                                                                                                                                                                                                                                                                                                                                            |   |
|                                                                                               | <b>O</b>                                |                                                                               |                                                                                                                                |                         | DP 270907                                                                                                                                                                                                                                                                                                                                                                                                                                                                                                                                                                                                                                                                                                                                                                                                                                                                                                                                                                                                                                                                                                         |   |
| PRIVATE OPEN SPACE                                                                            | l Q                                     |                                                                               |                                                                                                                                | _ / _ /                 | CANT'                                                                                                                                                                                                                                                                                                                                                                                                                                                                                                                                                                                                                                                                                                                                                                                                                                                                                                                                                                                                                                                                                                             |   |
| MINIMUM POS 80.00 m²/<br>ACTUAL POS 91.01 m²/ 9                                               |                                         |                                                                               | PROPOSE                                                                                                                        | D                       | PROPOSED STEPS (B                                                                                                                                                                                                                                                                                                                                                                                                                                                                                                                                                                                                                                                                                                                                                                                                                                                                                                                                                                                                                                                                                                 | ~ |
|                                                                                               |                                         | RETE                                                                          |                                                                                                                                | G                       | OWNER) AS REQUIRE                                                                                                                                                                                                                                                                                                                                                                                                                                                                                                                                                                                                                                                                                                                                                                                                                                                                                                                                                                                                                                                                                                 |   |
| 'H' CLASS SITE AHD                                                                            | 000%<br>660%<br>0x0.0<br>5x4.0<br>BM NA |                                                                               | RL: 12,235                                                                                                                     |                         | RINCIPAL<br>PRIVATE<br>6.0x 4.0<br>6.8m B'DRY                                                                                                                                                                                                                                                                                                                                                                                                                                                                                                                                                                                                                                                                                                                                                                                                                                                                                                                                                                                                                                                                     |   |
| SALINE AFFECTED                                                                               | RL:1                                    | 12 83(AHD)                                                                    | (BENCHING RU:11.850)                                                                                                           |                         |                                                                                                                                                                                                                                                                                                                                                                                                                                                                                                                                                                                                                                                                                                                                                                                                                                                                                                                                                                                                                                                                                                                   |   |
| SUBJECT TO ENGINEERS                                                                          | 4                                       |                                                                               |                                                                                                                                |                         | PRINCI<br>6.0X                                                                                                                                                                                                                                                                                                                                                                                                                                                                                                                                                                                                                                                                                                                                                                                                                                                                                                                                                                                                                                                                                                    |   |
| <b>B.A.S AFFECTED</b>                                                                         | 3                                       | PORC<br>PORC<br>SETBA                                                         | H / K / KECES                                                                                                                  | $\gamma$ $\dot{\gamma}$ |                                                                                                                                                                                                                                                                                                                                                                                                                                                                                                                                                                                                                                                                                                                                                                                                                                                                                                                                                                                                                                                                                                                   |   |
|                                                                                               | ç<br>T                                  | ζ↓ <b>/</b> Ο  ▼   ( /                                                        |                                                                                                                                |                         | *                                                                                                                                                                                                                                                                                                                                                                                                                                                                                                                                                                                                                                                                                                                                                                                                                                                                                                                                                                                                                                                                                                                 |   |
| Lot No. 8                                                                                     | is so                                   |                                                                               |                                                                                                                                |                         |                                                                                                                                                                                                                                                                                                                                                                                                                                                                                                                                                                                                                                                                                                                                                                                                                                                                                                                                                                                                                                                                                                                   |   |
| AREA: 406.3m <sup>2</sup>                                                                     | ِنَى<br>DIT INI/ERT                     |                                                                               |                                                                                                                                | PROPOSED                | ∕4,039,//↓₽                                                                                                                                                                                                                                                                                                                                                                                                                                                                                                                                                                                                                                                                                                                                                                                                                                                                                                                                                                                                                                                                                                       |   |
| AREA. 400.511                                                                                 | PIT INVERT<br>RL:11.16                  |                                                                               |                                                                                                                                |                         | GF REAR SETBACK                                                                                                                                                                                                                                                                                                                                                                                                                                                                                                                                                                                                                                                                                                                                                                                                                                                                                                                                                                                                                                                                                                   |   |
| STORMWATER DRAINAGE TO<br>STREET WATER TABLE.                                                 |                                         |                                                                               | \\°* ( \ \ \ \                                                                                                                 | 4,600                   |                                                                                                                                                                                                                                                                                                                                                                                                                                                                                                                                                                                                                                                                                                                                                                                                                                                                                                                                                                                                                                                                                                                   |   |
| (SUBJECT TO CONTOUR SURVEY)                                                                   | ć                                       | <sup>⊗</sup> ⊢ ⊢ ⊢ ⊢ − 6,5                                                    | 500 24.075m B'D                                                                                                                | RY                      | 11.0 M <sup>2</sup>                                                                                                                                                                                                                                                                                                                                                                                                                                                                                                                                                                                                                                                                                                                                                                                                                                                                                                                                                                                                                                                                                               |   |
| ANY RETAINING WALLS REQUIRED TO BE                                                            |                                         |                                                                               | SETBACK                                                                                                                        |                         |                                                                                                                                                                                                                                                                                                                                                                                                                                                                                                                                                                                                                                                                                                                                                                                                                                                                                                                                                                                                                                                                                                                   |   |
| COMPLETED BY OWNERS TO                                                                        |                                         |                                                                               |                                                                                                                                |                         | * 10 ON LOT 16                                                                                                                                                                                                                                                                                                                                                                                                                                                                                                                                                                                                                                                                                                                                                                                                                                                                                                                                                                                                                                                                                                    |   |
| MANUFACTURERS SPECIFICATIONS.                                                                 |                                         |                                                                               |                                                                                                                                |                         | د المعادي المع<br>معادي المعادي ا |   |
| EXCAVATE SITE APPROX. 550 mm TO<br>FORM JOB DATUM R.L 11.850 (AHD)                            |                                         |                                                                               | DP 1206507                                                                                                                     |                         | 'VACANT'                                                                                                                                                                                                                                                                                                                                                                                                                                                                                                                                                                                                                                                                                                                                                                                                                                                                                                                                                                                                                                                                                                          |   |
| DATUM POINT 385mm BELOW FINISHED<br>FLOOR LEVEL. EXTENT OF EXCAVATION                         |                                         | ~~~~~~~~~~~~~~~~~~~~~~~~~~~~~~~~~~~~~~                                        | 'VACANT'                                                                                                                       |                         | 6,019                                                                                                                                                                                                                                                                                                                                                                                                                                                                                                                                                                                                                                                                                                                                                                                                                                                                                                                                                                                                                                                                                                             |   |
| AND BATTERS TO BE DETERMINED ON                                                               |                                         |                                                                               |                                                                                                                                | .1                      | FF REAR SETBACK                                                                                                                                                                                                                                                                                                                                                                                                                                                                                                                                                                                                                                                                                                                                                                                                                                                                                                                                                                                                                                                                                                   |   |
| SITE.                                                                                         |                                         |                                                                               |                                                                                                                                |                         |                                                                                                                                                                                                                                                                                                                                                                                                                                                                                                                                                                                                                                                                                                                                                                                                                                                                                                                                                                                                                                                                                                                   |   |
| PROPOSED                                                                                      |                                         |                                                                               |                                                                                                                                |                         |                                                                                                                                                                                                                                                                                                                                                                                                                                                                                                                                                                                                                                                                                                                                                                                                                                                                                                                                                                                                                                                                                                                   |   |
|                                                                                               |                                         |                                                                               |                                                                                                                                |                         |                                                                                                                                                                                                                                                                                                                                                                                                                                                                                                                                                                                                                                                                                                                                                                                                                                                                                                                                                                                                                                                                                                                   |   |
|                                                                                               |                                         |                                                                               |                                                                                                                                |                         |                                                                                                                                                                                                                                                                                                                                                                                                                                                                                                                                                                                                                                                                                                                                                                                                                                                                                                                                                                                                                                                                                                                   |   |
|                                                                                               | SITE PLAN                               |                                                                               | TRICITY & OTHER PURPOSES 3.3 WIDE (G)                                                                                          |                         |                                                                                                                                                                                                                                                                                                                                                                                                                                                                                                                                                                                                                                                                                                                                                                                                                                                                                                                                                                                                                                                                                                                   |   |
| ( )                                                                                           | 1:200                                   | 'N' EASEMENT FOR ELEC<br>'Q' THAT PART LOT 12 BE                              | TRICITY PURPOSES VARIABLE WIDTH (N)<br>NEFITED BY EASEMENT FOR ELECTRICITY PURPOSES                                            |                         | E WIDTH (N) & BURDENED BY POSITIVE COVENAL                                                                                                                                                                                                                                                                                                                                                                                                                                                                                                                                                                                                                                                                                                                                                                                                                                                                                                                                                                                                                                                                        |   |
|                                                                                               | 1.200                                   | 'V' EASEMENT TO DRAIN                                                         | WATER 2 WIDE (V)                                                                                                               |                         |                                                                                                                                                                                                                                                                                                                                                                                                                                                                                                                                                                                                                                                                                                                                                                                                                                                                                                                                                                                                                                                                                                                   |   |
| FILE PATH: T:\ WISDOM HOMES\2019\190036 ALEGRE\                                               | 036 ALEGRE pln                          | 'W' EASEMENT FOR ACCE                                                         | SS, MAINTENANCE & SUPPORT 0.9 WIDE (W)                                                                                         |                         |                                                                                                                                                                                                                                                                                                                                                                                                                                                                                                                                                                                                                                                                                                                                                                                                                                                                                                                                                                                                                                                                                                                   |   |
| PROJEC                                                                                        |                                         |                                                                               | NOTES: BOUNDARY SETBACKS MUST BE VERIFIED BY A                                                                                 |                         | REVISION SCHEDULE                                                                                                                                                                                                                                                                                                                                                                                                                                                                                                                                                                                                                                                                                                                                                                                                                                                                                                                                                                                                                                                                                                 |   |
| PROPOS                                                                                        | D BRICK VENEER DWELLING                 | EXHAUST FAN                                                                   | REGISTERED SURVEYOR BEFORE COMMENCEMENT OF<br>ANY BUILDING WORK. ALL WORK TO BE CARRIED OUT IN                                 | ISSUE                   | DESCRIPTION                                                                                                                                                                                                                                                                                                                                                                                                                                                                                                                                                                                                                                                                                                                                                                                                                                                                                                                                                                                                                                                                                                       | D |
| CLIENT:                                                                                       |                                         | SMOKE ALARM AS 3786-1993                                                      | ACCORDANCE WITH THESE DRAWINGS, COUNCIL                                                                                        |                         |                                                                                                                                                                                                                                                                                                                                                                                                                                                                                                                                                                                                                                                                                                                                                                                                                                                                                                                                                                                                                                                                                                                   | - |
|                                                                                               | ALEGRE                                  |                                                                               | REQUIREMENTS, RELEVANT CODES & STANDARDS. LEVELS<br>SHOWN ARE BASED ON CONTOUR SURVEY PREPARED BY A                            | B-7                     | AMENDMENTS                                                                                                                                                                                                                                                                                                                                                                                                                                                                                                                                                                                                                                                                                                                                                                                                                                                                                                                                                                                                                                                                                                        | _ |
|                                                                                               |                                         | LODGEMENT: DP No:                                                             | REGISTERED SURVEYOR. DRAWINGS ARE TO BE READ IN<br>CONJUNCTION WITH SPECIFICATIONS PROVIDED &                                  | A-2                     | AMENDMENTS 2/07/19                                                                                                                                                                                                                                                                                                                                                                                                                                                                                                                                                                                                                                                                                                                                                                                                                                                                                                                                                                                                                                                                                                |   |
| ADDRES                                                                                        |                                         | D.A/C.C 1206507                                                               | ENGINEERS DETAILS. WHERE ENGINEERS STRUCTURAL                                                                                  | A-3                     | AMENDED ROOM NAMES                                                                                                                                                                                                                                                                                                                                                                                                                                                                                                                                                                                                                                                                                                                                                                                                                                                                                                                                                                                                                                                                                                |   |
| WISDOM Lot                                                                                    | o. 8 WARRIEWOOD ROAL                    |                                                                               | DRAWINGS ARE REQUIRED THE ENGINEERS PLAN WILL TAKE<br>PREFERENCE TO THESE DRAWINGS. IN THE EVENT OF ANY                        | A-4                     | LIVE TENDER                                                                                                                                                                                                                                                                                                                                                                                                                                                                                                                                                                                                                                                                                                                                                                                                                                                                                                                                                                                                                                                                                                       |   |
|                                                                                               |                                         | *COPYRIGHT OF PLANS AND DOCUMENTATION<br>REMAIN THE EXCLUSIVE PROPERTY OF     | ALTERATIONS OR DISCREPANCIES, NOTIFY WISDOM HOMES                                                                              | A-5                     | LIVE TENDER D1                                                                                                                                                                                                                                                                                                                                                                                                                                                                                                                                                                                                                                                                                                                                                                                                                                                                                                                                                                                                                                                                                                    | + |
|                                                                                               |                                         |                                                                               |                                                                                                                                |                         |                                                                                                                                                                                                                                                                                                                                                                                                                                                                                                                                                                                                                                                                                                                                                                                                                                                                                                                                                                                                                                                                                                                   |   |
| 1300 855 775<br>wisdomhomes.com.au                                                            | RIEWOOD                                 | WISDOM PROPERTIES GROUP PTY LTD T/A<br>WISDOM HOMES. BUILDERS LIC. № 131951C. | IMMEDIATELY. FIGURED DIMENSIONS TO BE READ IN<br>PREFERENCE TO SCALING & TO BE CHECKED & VERIFIED<br>BEFORE WORK IS COMMENCED. | B-6                     | SUBMISSION PLAN                                                                                                                                                                                                                                                                                                                                                                                                                                                                                                                                                                                                                                                                                                                                                                                                                                                                                                                                                                                                                                                                                                   | + |