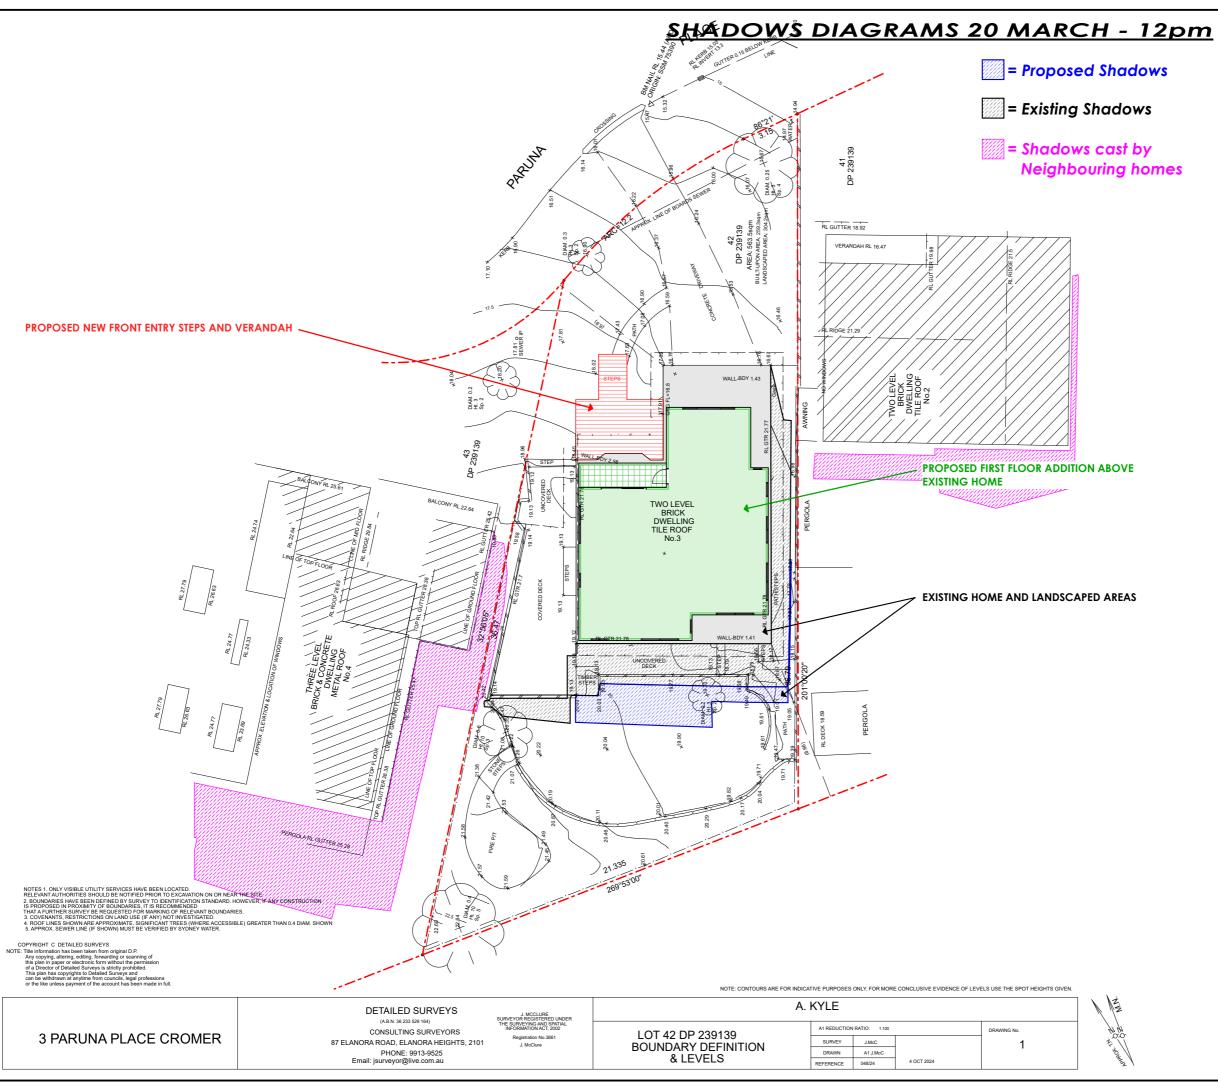

Signed... Date:Thursday, 12 December 2024 Client's signature

Signed.. Date:Thursday, 12 December 2024 Client's signature

SHADOWS 20 MARCH 12pm First Floor Addition roject Nam Architect: **Your Style Designer Home Additions** 1:200 tatus : DA STAGE Plot Date : nursday, 12 December 2024 ile Location KYL 0924 DA.pln