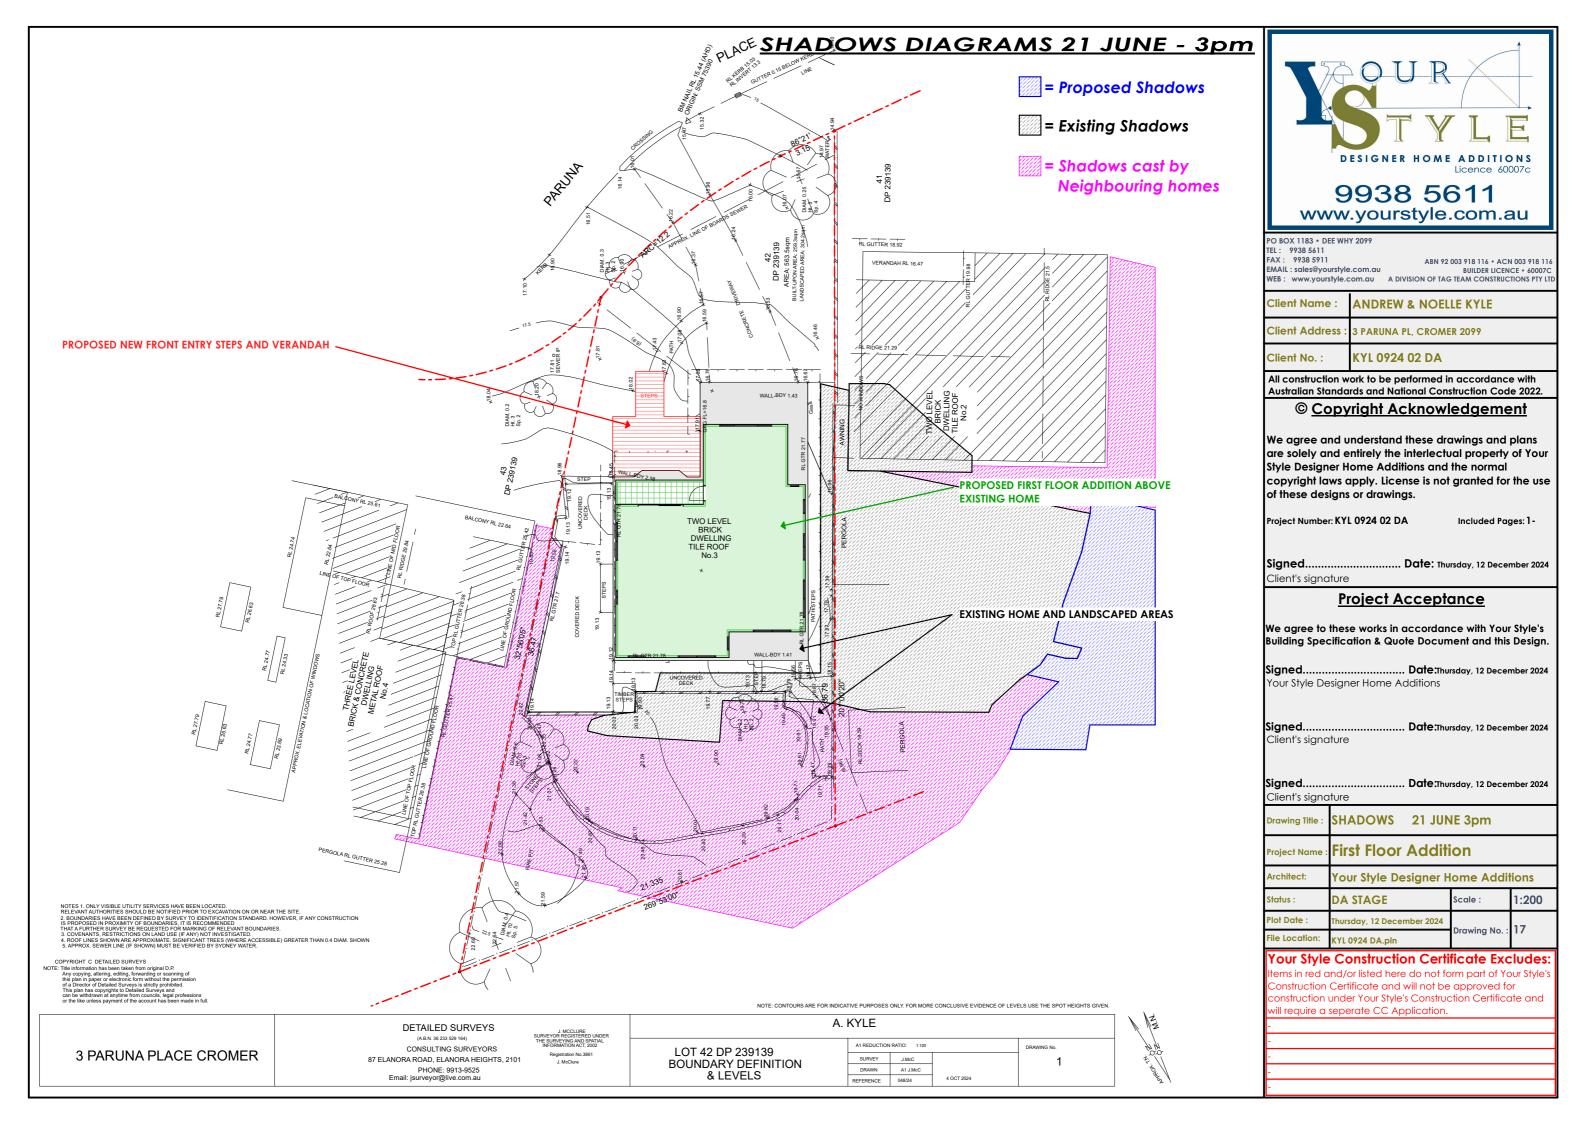

Date: Thursday, 12 December 2024

**ANDREW & NOELLE KYLE** 

Client Address 3 PARUNA PL. CROMER 2099

Client No.:

KYL 0924 02 DA

All construction work to be performed in accordance with Australian Standards and National Construction Code 2022.

## © Copyright Acknowledgement

We agree and understand these drawings and plans are solely and entirely the interlectual property of Your Style Designer Home Additions and the normal copyright laws apply. License is not granted for the use of these designs or drawings.

Project Number: KYL 0924 02 DA Included Pages: 1-

Signed.. Client's signature

## **Project Acceptance**

We agree to these works in accordance with Your Style's Building Specification & Quote Document and this Design.

Date:Thursday, 12 December 2024 Your Style Designer Home Additions