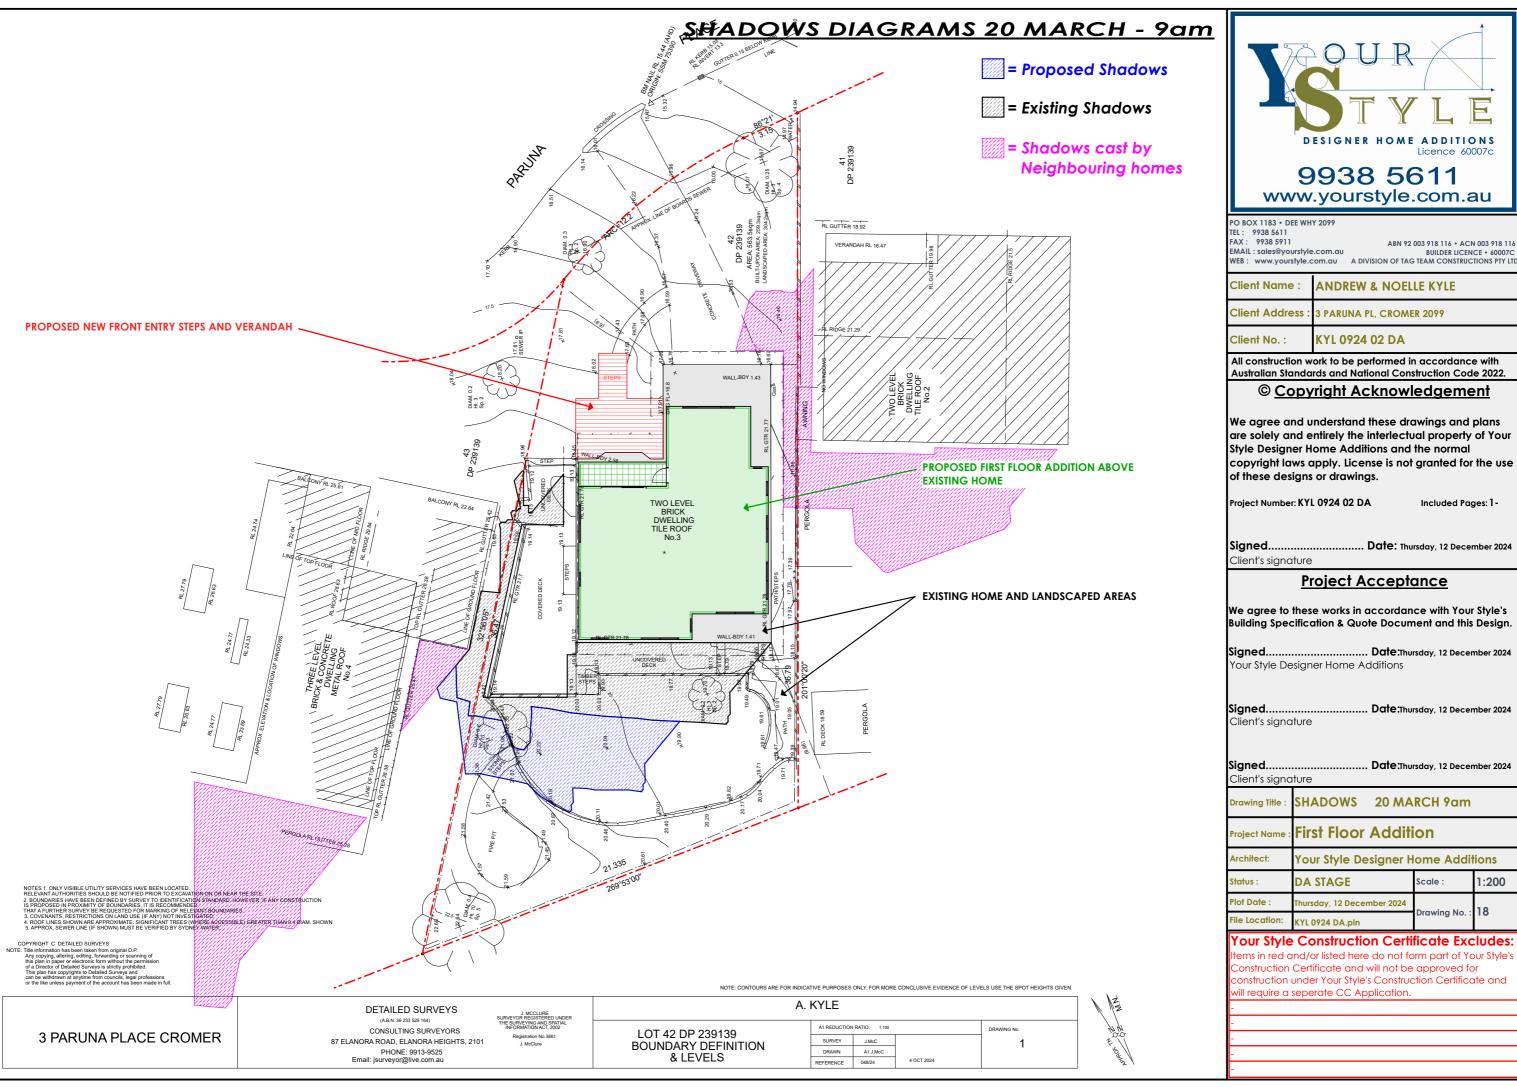

Date:Thursday, 12 December 2024

Date:Thursday, 12 December 2024

SHADOWS 20 MARCH 9am First Floor Addition **Your Style Designer Home Additions** 1:200 DA STAGE nursday, 12 December 2024 18