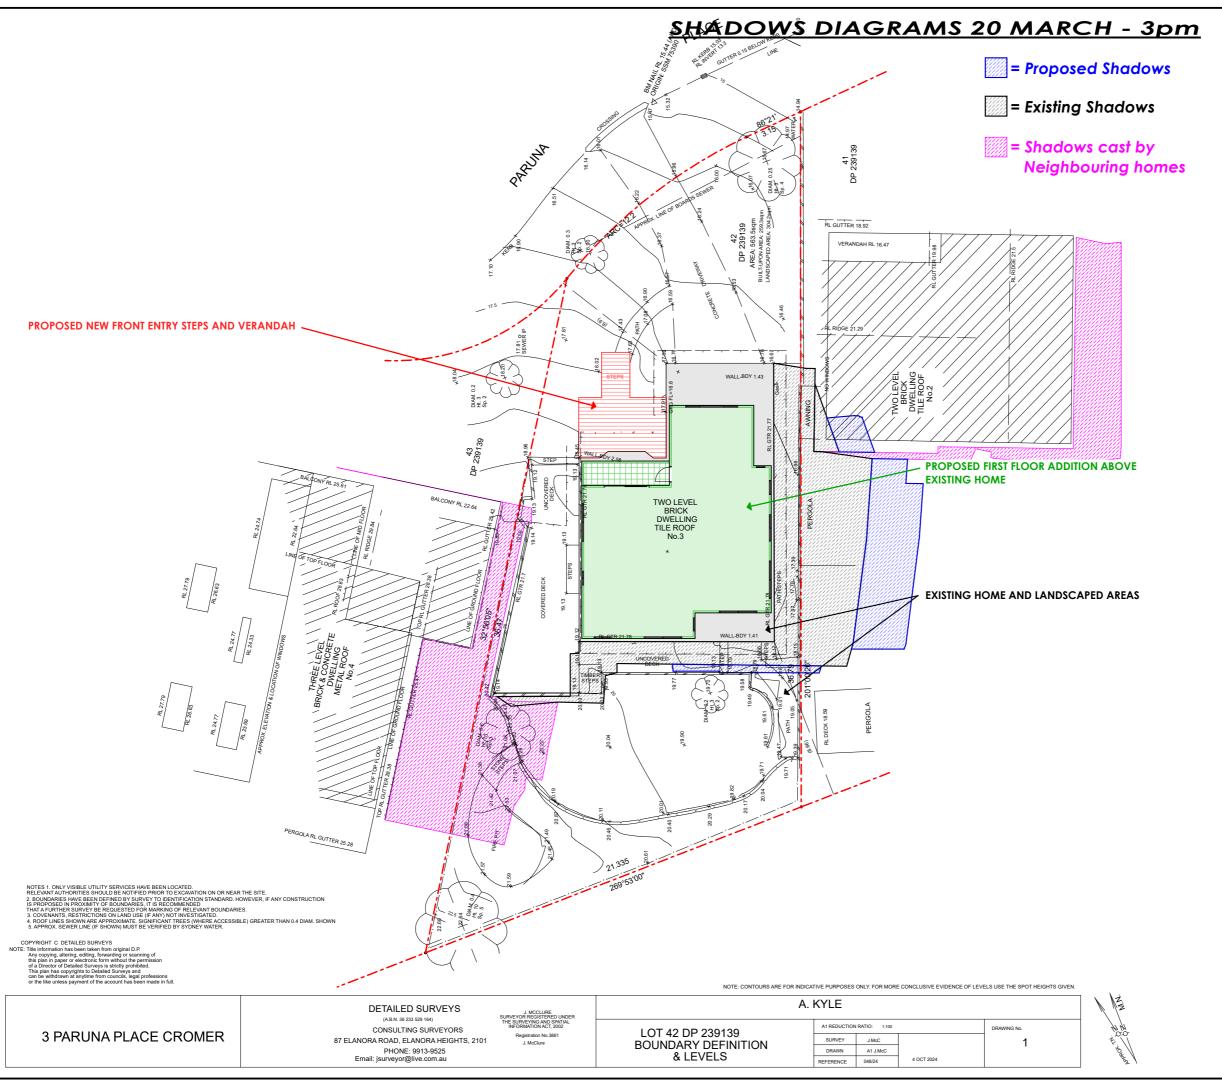

Signed... Date:Thursday, 12 December 2024 Client's signature

Signed.. Date:Thursday, 12 December 2024 Client's signature

SHADOWS 20 MARCH 3pm First Floor Addition roject Nam Architect: **Your Style Designer Home Additions** 1:200 tatus : DA STAGE Plot Date : nursday, 12 December 2024 20 ile Location KYL 0924 DA.pln