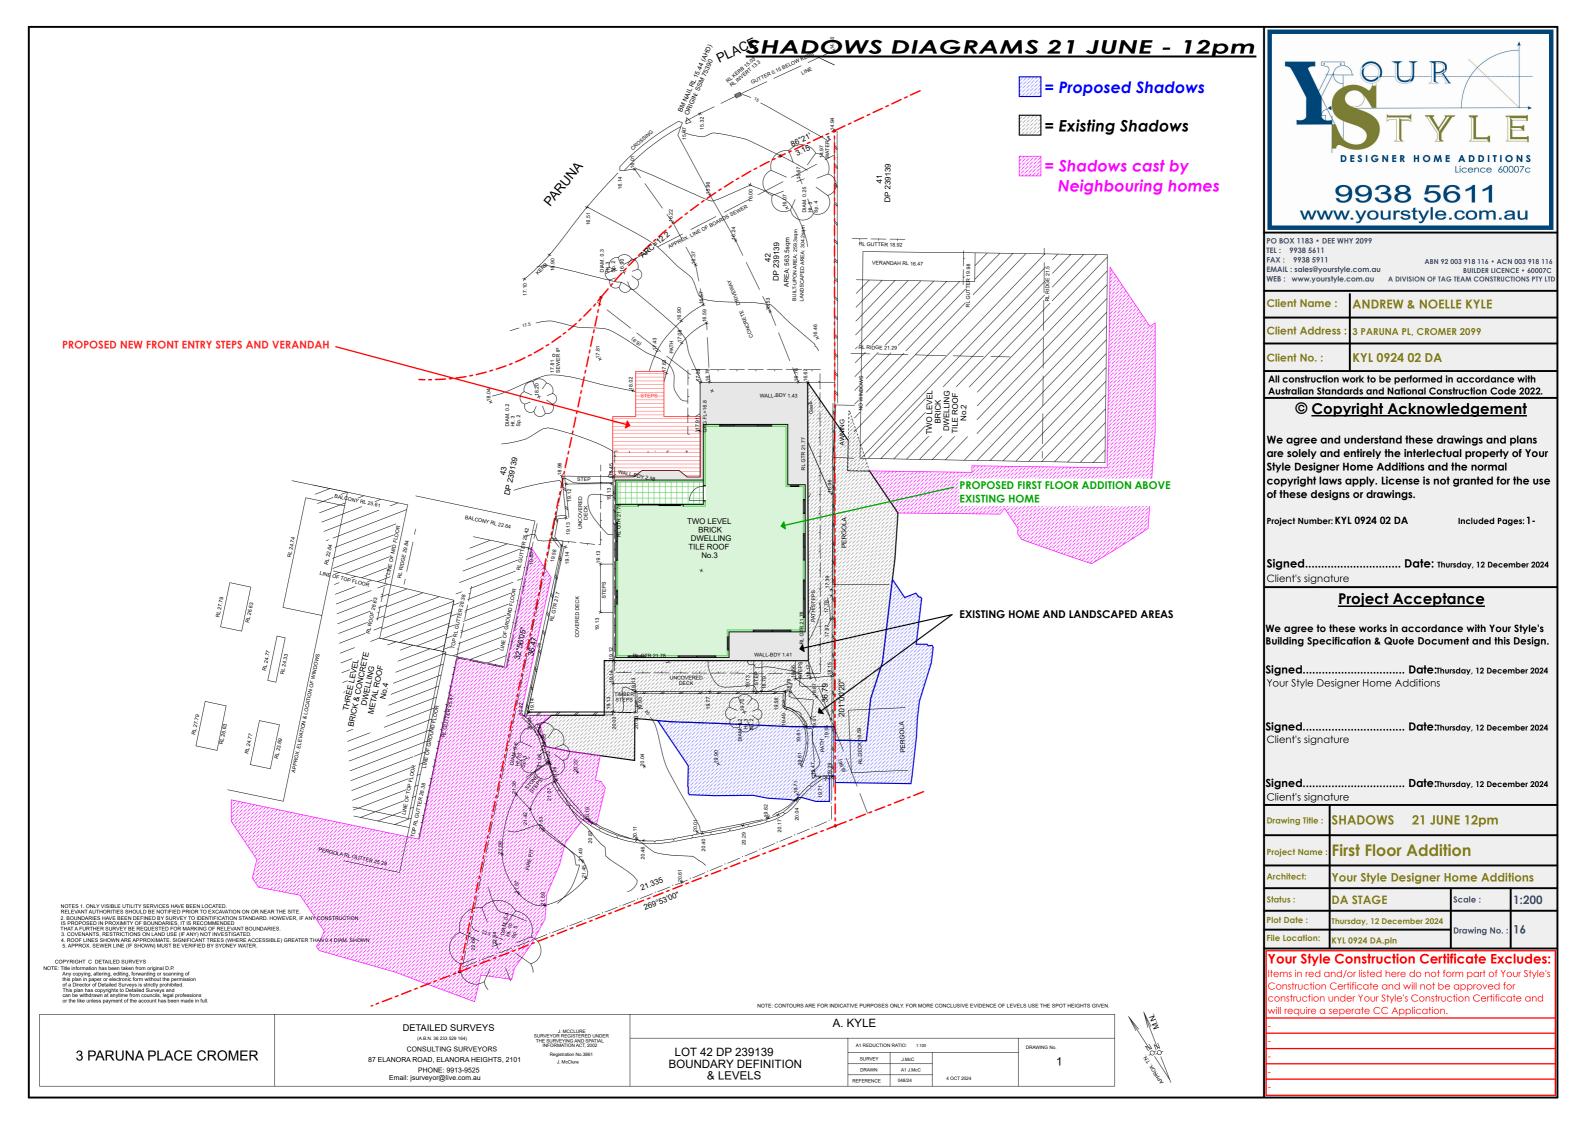

**ANDREW & NOELLE KYLE** 

Client Address 3 PARUNA PL. CROMER 2099

Client No.:

All construction work to be performed in accordance with

KYL 0924 02 DA

# Australian Standards and National Construction Code 2022. © Copyright Acknowledgement

We agree and understand these drawings and plans are solely and entirely the interlectual property of Your Style Designer Home Additions and the normal copyright laws apply. License is not granted for the use of these designs or drawings.

Project Number: KYL 0924 02 DA Included Pages: 1-

Signed.. Date: Thursday, 12 December 2024 Client's signature

## **Project Acceptance**

We agree to these works in accordance with Your Style's Building Specification & Quote Document and this Design.

Date:Thursday, 12 December 2024 Your Style Designer Home Additions