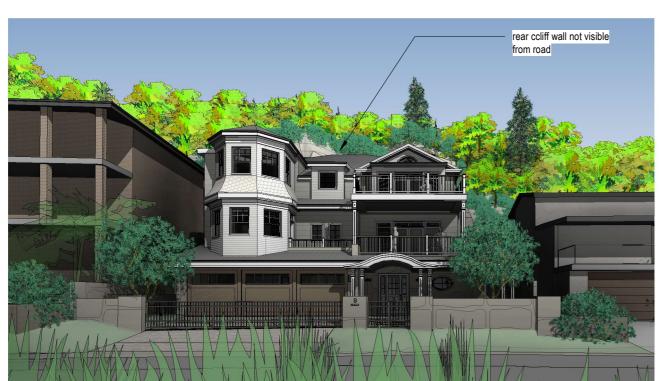

## EAST ELEVATION - PROPOSED INCLINATOR

1:200

proposed inclinator to replace approved stairs rail painted to match rock face finish

3

3D View - STREET VIEW NORTH BOUNDARY

9 OCEAN ROAD PALM BEACH

**PROPOSED INCLINATOR -ELEVATIONS** 