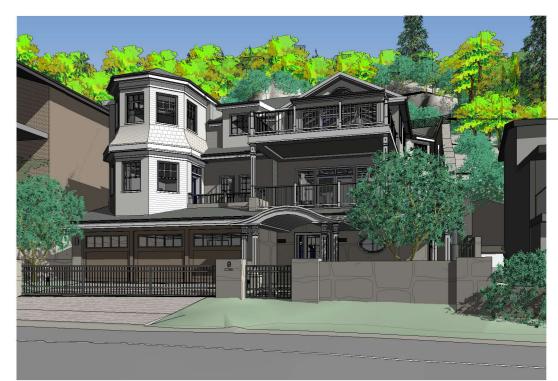

## **EAST ELEVATION - STAIRS DELETED**

1:200

STREET VIEW FROM ROAD OPPOSITE

4

A03 - \$4.55

DWG NO.

SEPT 2021 DRAWN BY Author 1:200 CHECKED BY Checker

## EAST ELEVATION - PROPOSED INCLINATOR

1:200

proposed inclinator to replace approved stairs rail painted to match rock face finish

3

3D View - STREET VIEW NORTH BOUNDARY

9 OCEAN ROAD PALM BEACH

**PROPOSED INCLINATOR -ELEVATIONS** 