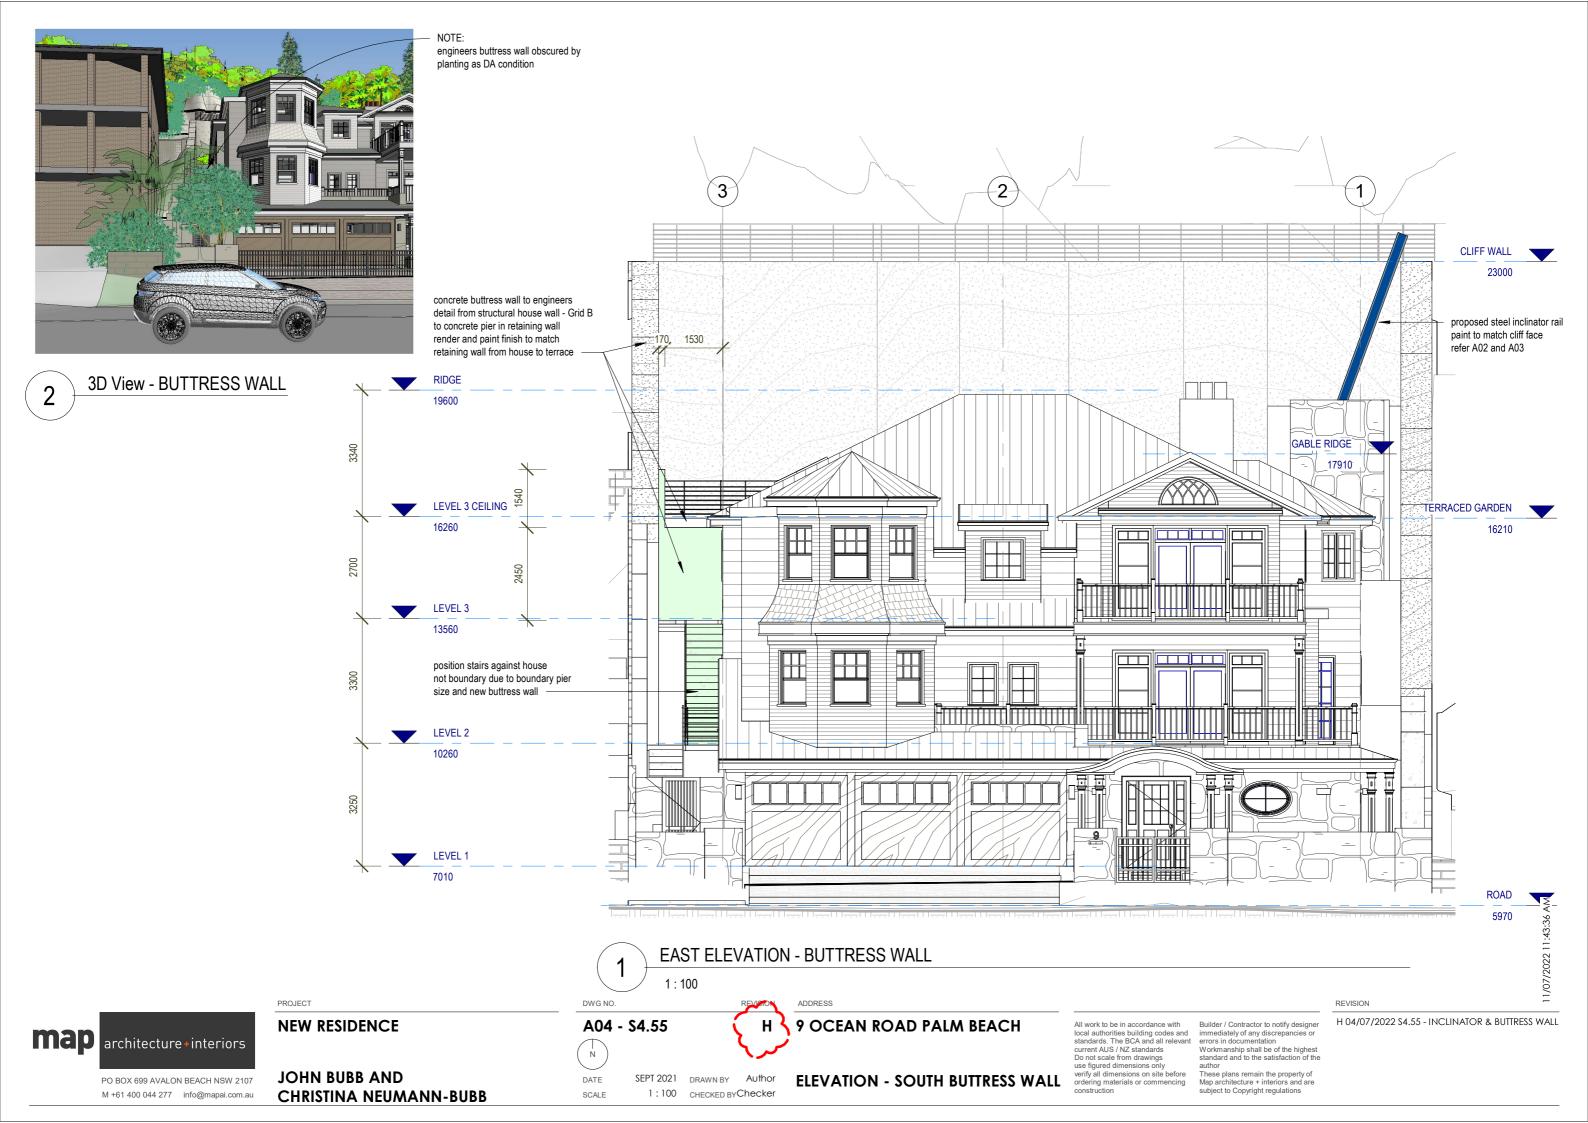

H 04/07/2022 S4.55 - INCLINATOR & BUTTRESS WALL

**ELEVATION - INCLINATOR FROM TERRACE** 5

architecture • interiors

**NEW RESIDENCE** 

**JOHN BUBB AND CHRISTINA NEUMANN-BUBB**  A02 Ň

DATE

SCALE

SEPT 2021 DRAWN BY Author

Builder / Contractor to notify designer immediately of any discrepancies or errors in documentation Workmanship shall be of the highest standard and to the satisfaction of the

H 04/07/2022 \$4.55 - INCLINATOR & BUTTRESS WALL