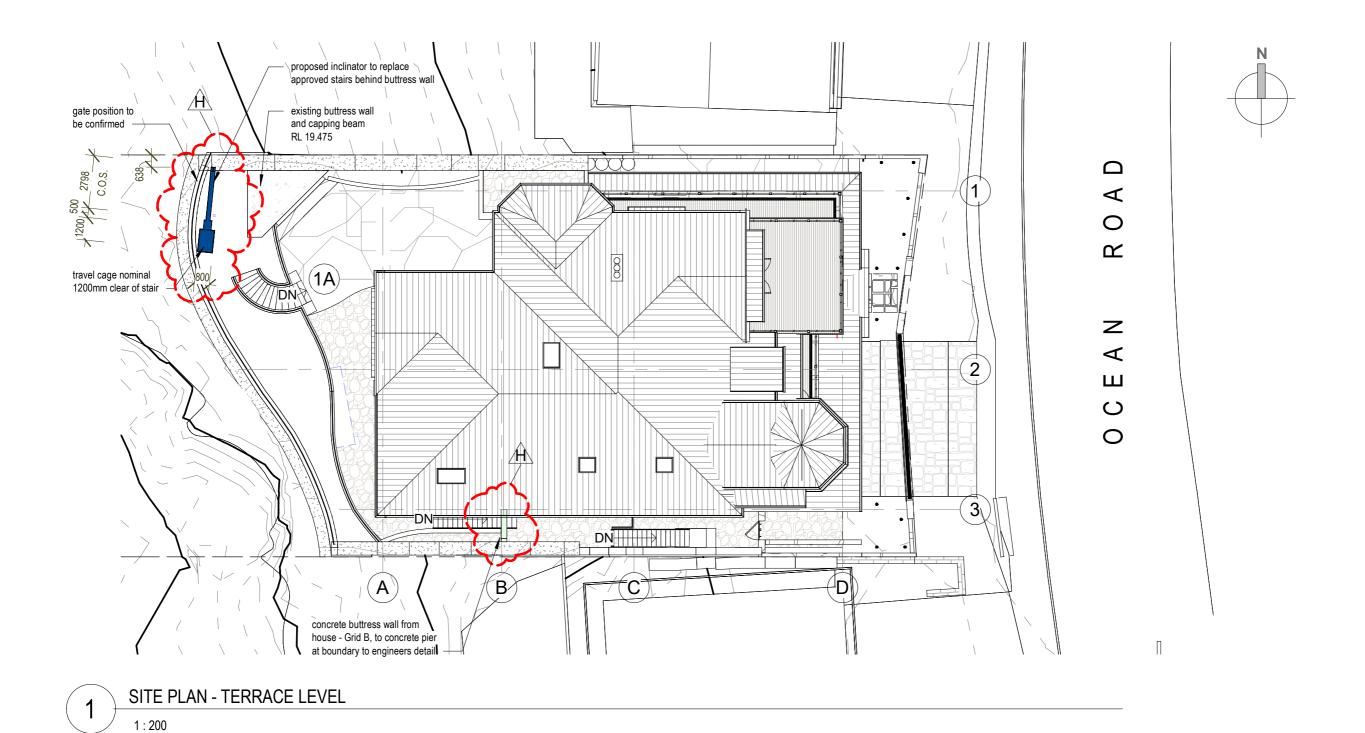

architecture • interiors

**NEW RESIDENCE** 

**JOHN BUBB AND CHRISTINA NEUMANN-BUBB**  A01

9 OCEAN ROAD PALM BEACH

S4.55 - SITE PLAN

All work to be in accordance with local authorities building codes and standards. The BCA and all relevant current AUS / NZ standards
Do not scale from drawings use figured dimensions only verify all dimensions on site before ordering materials or commencing construction

H 04/07/2022 S4.55 - INCLINATOR & BUTTRESS WALL

**ELEVATION - INCLINATOR FROM TERRACE** 5

architecture • interiors

**NEW RESIDENCE** 

**JOHN BUBB AND CHRISTINA NEUMANN-BUBB**  A02 Ň

DATE

SCALE

SEPT 2021 DRAWN BY Author