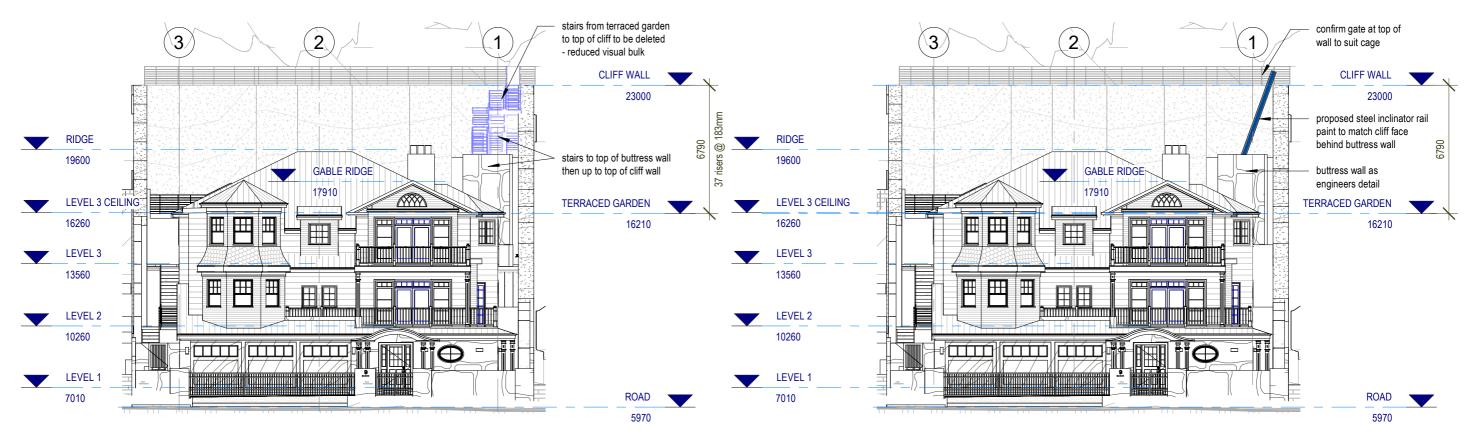

## **EAST ELEVATION - STAIRS DELETED**

1:200

STREET VIEW FROM ROAD OPPOSITE

4

A03 - \$4.55

DWG NO.

SEPT 2021 DRAWN BY Author 1:200 CHECKED BY Checker

## EAST ELEVATION - PROPOSED INCLINATOR

1:200

proposed inclinator to replace approved stairs rail painted to match rock face finish

3

3D View - STREET VIEW NORTH BOUNDARY

9 OCEAN ROAD PALM BEACH

**PROPOSED INCLINATOR -ELEVATIONS** 