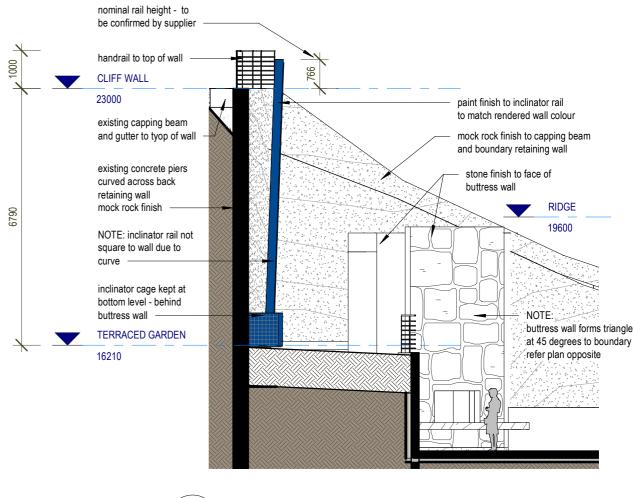

H 04/07/2022 S4.55 - INCLINATOR & BUTTRESS WALL

**ELEVATION - INCLINATOR FROM TERRACE** 5

architecture • interiors

**NEW RESIDENCE** 

**JOHN BUBB AND CHRISTINA NEUMANN-BUBB**  A02 Ň

DATE

SCALE

SEPT 2021 DRAWN BY Author