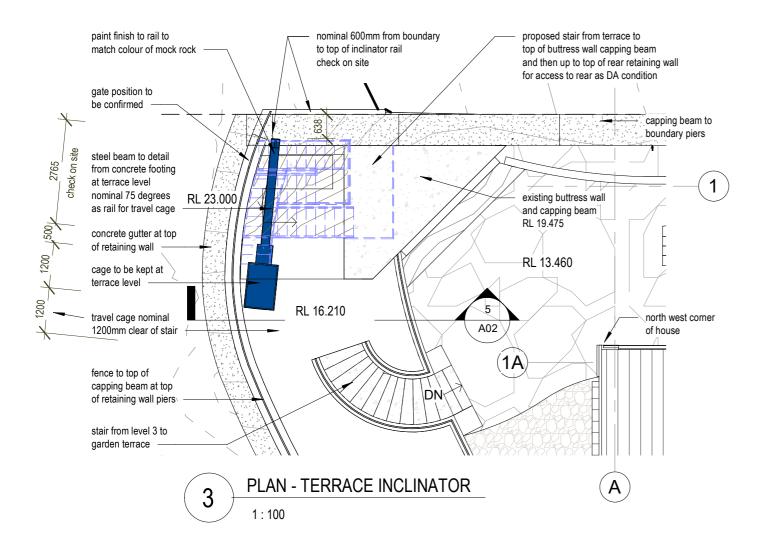

H 04/07/2022 S4.55 - INCLINATOR & BUTTRESS WALL

**ELEVATION - INCLINATOR FROM TERRACE** 5

architecture • interiors

**NEW RESIDENCE** 

**JOHN BUBB AND CHRISTINA NEUMANN-BUBB**  A02 Ň

DATE

SCALE

SEPT 2021 DRAWN BY Author

1:100 CHECKED BY Checker

9 OCEAN ROAD PALM BEACH

**S4.55 - PROPOSED INCLINATOR** 

All work to be in accordance with local authorities building codes and standards. The BCA and all relevant current AUS / NZ standards
Do not scale from drawings use figured dimensions only verify all dimensions on site before ordering materials or commencing construction