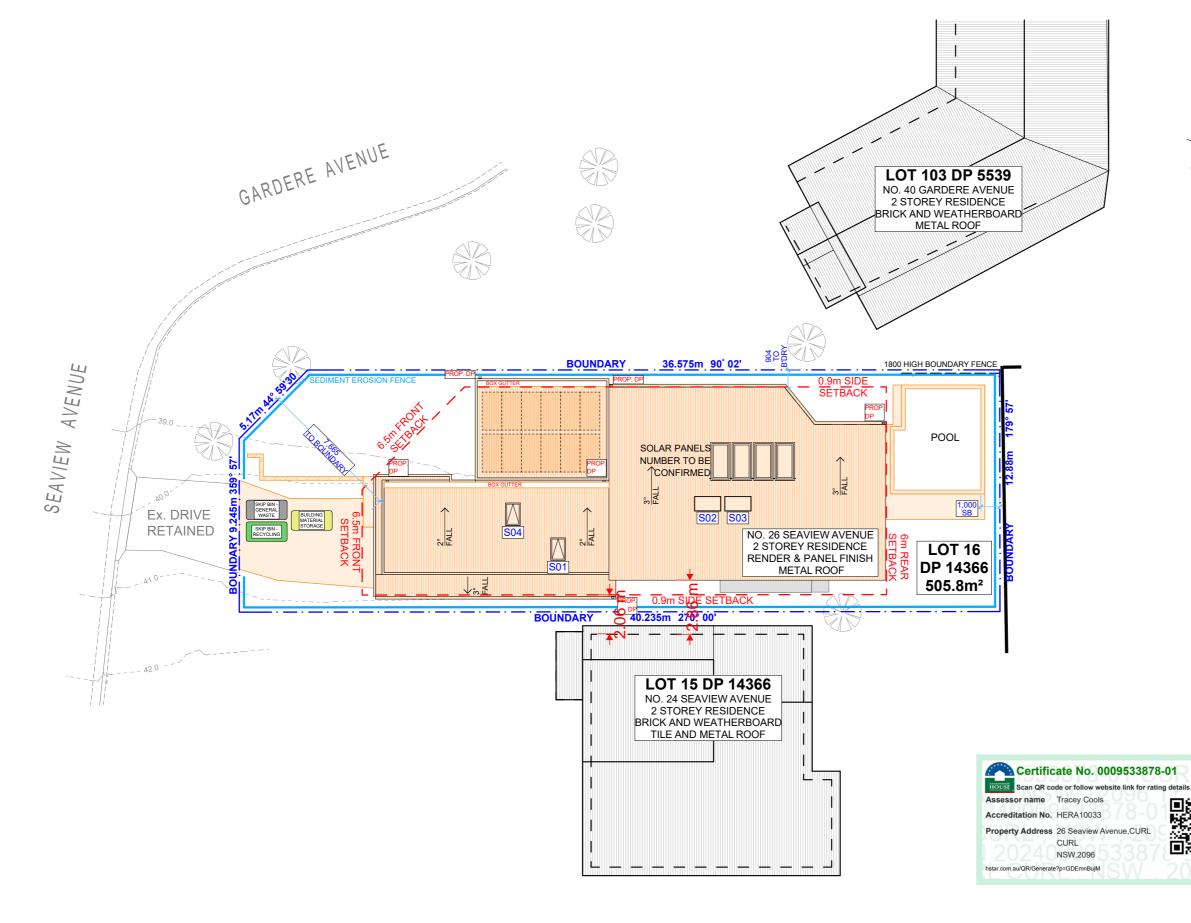

## SITE / ROOF / SEDIMENT EROSION / WASTE MANAGEMENT / STORMWATER CONCEPT PLAN 1:200

1

|  |                                                                                 | REV. | DATE       | COMMENTS        | DRWN | NOTES                                                                                                                                                                                                                                                         | LEGEND                 | CLIENT                                                      | DRAWING                   |
|--|---------------------------------------------------------------------------------|------|------------|-----------------|------|---------------------------------------------------------------------------------------------------------------------------------------------------------------------------------------------------------------------------------------------------------------|------------------------|-------------------------------------------------------------|---------------------------|
|  | ACTION PLANS                                                                    | A    | 02.05.2024 | DA - SUBMISSION | DLR  | This drawing is the copyright of Action Plans and<br>not be altered, reproduced or transmitted in any<br>form or by any means in part or in whole with the                                                                                                    | PROPOSED               | ROBBIE BEMPASCUTIO                                          | DA03                      |
|  | m: 0426 957 518<br>e:operations@actionplans.com.au<br>w: www.actionplans.com.au |      |            |                 |      | written permission of Action Plans.<br>All levels and dimensions are to be checked and<br>verified on site prior to commencement of any<br>work, making of shop drawings or fabrication of<br>components.<br>Do no scale on drawings. Use figured dimensions. | EXISTING<br>DEMOLISHED | PROJECT ADDRESS<br>26 SEAVIEW AVENUE,<br>CURL CURL NSW 2096 | <b>DATE</b><br>Tuesday, 4 |

## DRAWING NAME

SITE / ROOF / SEDIMENT EROSION / WASTE MANAGEMENT / STORMWATER CONCEPT PLAN

y, 4 June 2024

SCALE

1:200 @A3