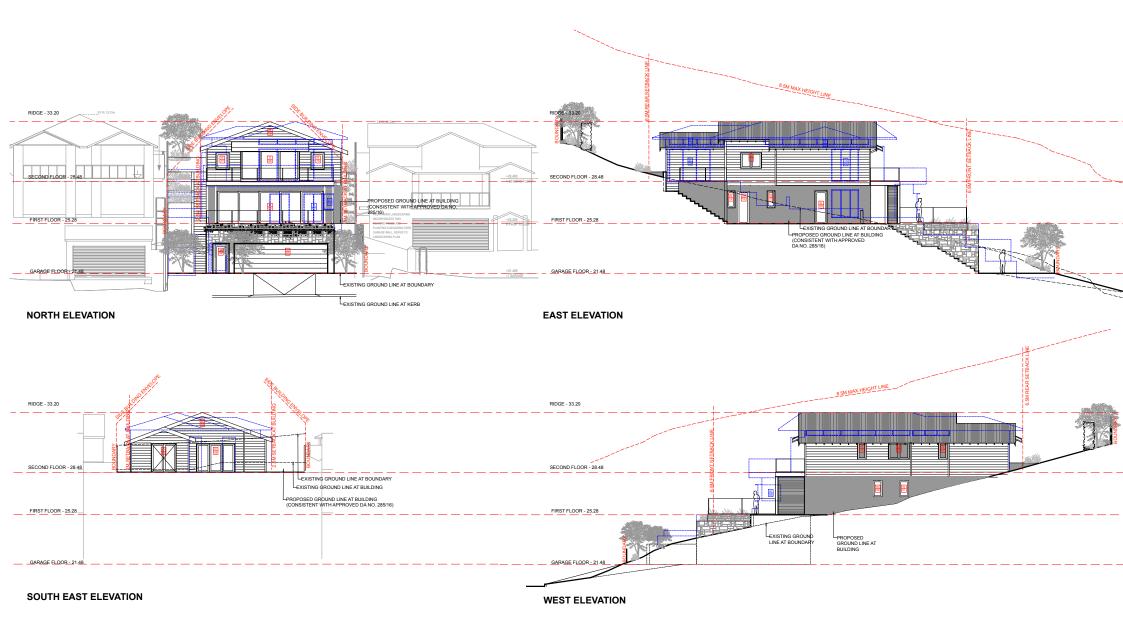

## SITE PLAN 1:100 @ A1 OR 1:200 @A3



## LEGEND:

>.<sub>0</sub>

DENOTES EXISTING SPOT LEVEL

RL 7.10

DENOTES PROPOSED LEVEL

NOTE: THESE DRAWINGS ARE NOT FOR CONSTRUCTION. FOR DA APPROVAL ONLY. NOTE: DO NOT SCALE OFF THIS DRAWING NOTE: ALL WORKS TO BE IN ACCORDANCE WITH THE B.C. NOTE: ALL WORKS TO BE IN ACCORDANCE WITH THE RELEVANT AUSTRALIAN STANDARDS. NOTE: ALL WORKS TO BE IN ACCORDANCE WITH THE BASIX REQUIREMENTS

## KEY:



DENOTES OUTLINE OF EXISTING TREES TO BE REMOVED

DENOTES OUTLINE OF EXISTING BUILDING TO BE DEMOLISHED

NOTIFICATION PLAN ONLY - NOT TO SCALE

81 PRINCE ALFRED PARADE, NEWPORT, NSW.

DEMOLITION OF AN EXISTING DWELLING & CONSTRUCTION OF A REPLACEMENT DWELLING.





DENOTES EXISTING SPOT LEVEL

RL 7.10 DENOTES PROPOSED LEVEL

NOTE: THESE DRAWINGS ARE NOT FOR CONSTRUCTION. FOR DA APPROVAL ONLY.
NOTE: DO NOT SCALE OFF THIS DRAWING
NOTE: ALL WORKS TO BE IN ACCORDANCE WITH THE B.C.
NOTE: ALL WORKS TO BE IN ACCORDANCE WITH THE RELEVANT AUSTRALIAN STANDARDS.
NOTE: ALL WORKS TO BE IN ACCORDANCE WITH THE BLASY REQUIREMENTS



NOTIFICATION PLAN ONLY - NOT TO SCALE

81 PRINCE ALFRED PARADE, NEWPORT, NSW.

DEMOLITION OF AN EXISTING DWELLING & CONSTRUCTION OF A REPLACEMENT DWELLING.