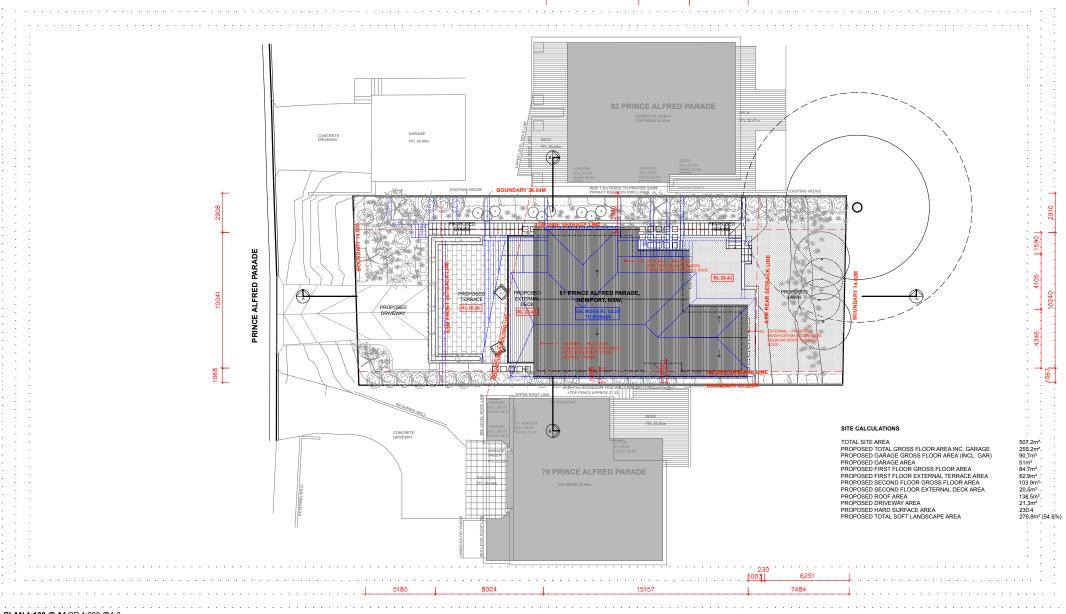

## SITE PLAN 1:100 @ A1 OR 1:200 @A3

## LEGEND:

>.<sub>0</sub>

DENOTES EXISTING SPOT LEVEL

RL 7.10

DENOTES PROPOSED LEVEL

NOTE: THESE DRAWINGS ARE NOT FOR CONSTRUCTION. FOR DA APPROVAL ONLY. NOTE: DO NOT SCALE OFF THIS DRAWING NOTE: ALL WORKS TO BE IN ACCORDANCE WITH THE B.C. NOTE: ALL WORKS TO BE IN ACCORDANCE WITH THE RELEVANT AUSTRALIAN STANDARDS. NOTE: ALL WORKS TO BE IN ACCORDANCE WITH THE BASIX REQUIREMENTS

## KEY:

DENOTES OUTLINE OF EXISTING TREES TO BE REMOVED

DENOTES OUTLINE OF EXISTING BUILDING TO BE DEMOLISHED

NOTIFICATION PLAN ONLY - NOT TO SCALE

81 PRINCE ALFRED PARADE, NEWPORT, NSW.

DEMOLITION OF AN EXISTING DWELLING & CONSTRUCTION OF A REPLACEMENT DWELLING.

DENOTES EXISTING SPOT LEVEL

RL 7.10 DENOTES PROPOSED LEVEL

NOTE: THESE DRAWINGS ARE NOT FOR CONSTRUCTION. FOR DA APPROVAL ONLY.
NOTE: DO NOT SCALE OFF THIS DRAWING
NOTE: ALL WORKS TO BE IN ACCORDANCE WITH THE B.C.
NOTE: ALL WORKS TO BE IN ACCORDANCE WITH THE RELEVANT AUSTRALIAN STANDARDS.
NOTE: ALL WORKS TO BE IN ACCORDANCE WITH THE BLASY REQUIREMENTS

NOTIFICATION PLAN ONLY - NOT TO SCALE

81 PRINCE ALFRED PARADE, NEWPORT, NSW.

DEMOLITION OF AN EXISTING DWELLING & CONSTRUCTION OF A REPLACEMENT DWELLING.