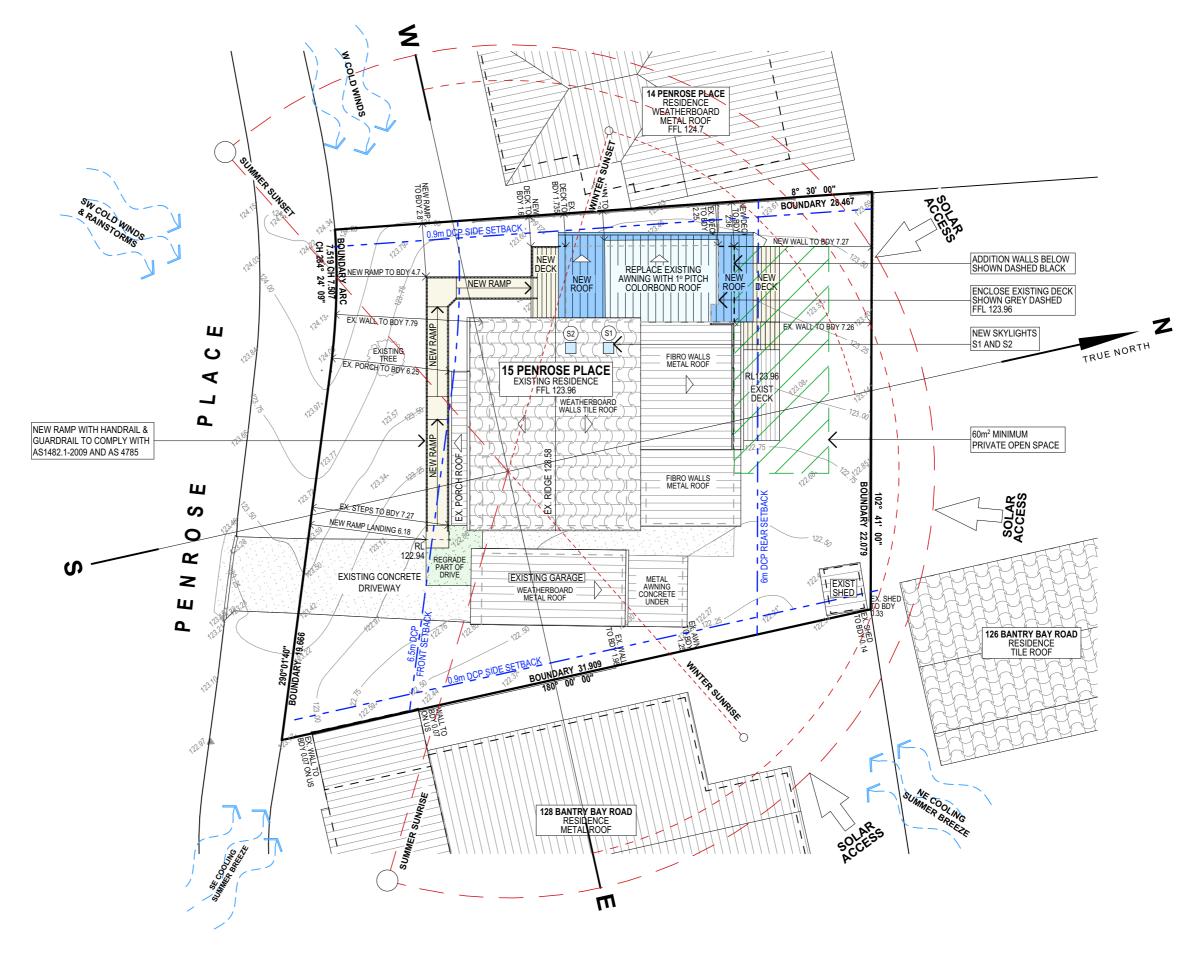

LOT 15 DP 28466

SITE AREA = 716.05 m<sup>2</sup>

## **SITE ANALYSIS PLAN**

NOTES (E & OE)

- All structures including stormwater & drainage to engineer's details.
   Do not obtain dimensions by scaling drawings.
   All dimensions are to be checked on site prior to starting work.
   These drawings are to be read in conjunction with all other consultant's drawings and

- New materials are to be used throughout unless otherwise noted.
   Concrete footings, slab, structural beams or any other structural members are to be designed.

| 1 | PROPOSED ALTERATIONS AND ADDITIONS 15 PENROSE PLACE FRENCHS FOREST NSW 2086 CLIENT: | DATE:<br>JUNE 2021 | DRAWN BY:   | SCALE:<br>1:200 @ A3 |
|---|-------------------------------------------------------------------------------------|--------------------|-------------|----------------------|
| 1 | STEVE KHATCHADOURIAN                                                                | JOB No:            | CHECKED BY: | DRAWING No:          |
|   | DRAWING TITLE:<br>SITE ANALYSIS PLAN                                                | 914/21             | JJ          | DA.01                |