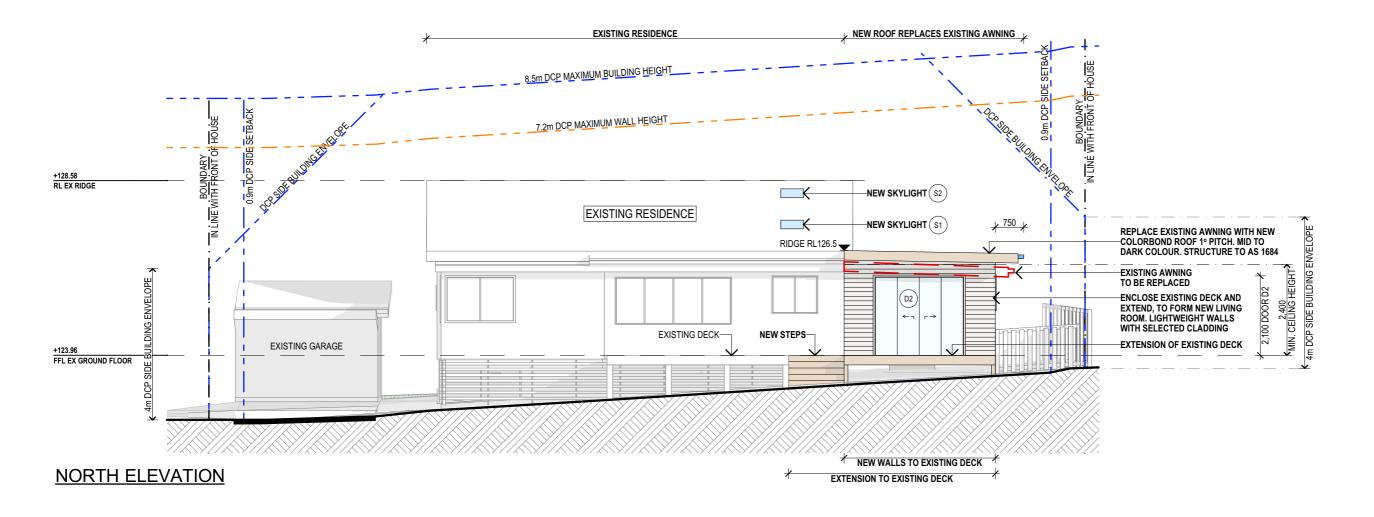

| 15 PENROSE PLACE FRENCHS<br>CLIENT:  |  | DATE:<br>JUNE 2021 | DRAWN BY:   | SCALE:<br>1:100 @ A3 |
|--------------------------------------|--|--------------------|-------------|----------------------|
| STEVE KHATCHADOURIAN                 |  | JOB No:            | CHECKED BY: | DRAWING No:          |
| DRAWING TITLE:<br>ELEVATIONS SHEET 2 |  |                    | JJ          | DA.07                |