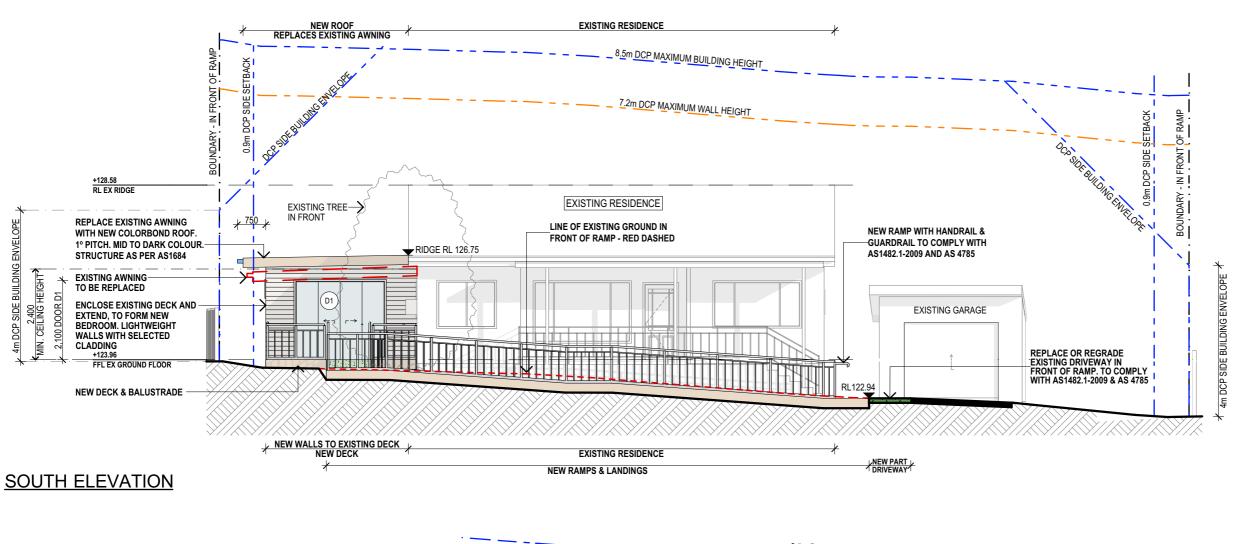

| PROPOSED ALTERATIONS AND ADDITIONS 15 PENROSE PLACE FRENCHS FOREST NSW 2086 | DATE:   |
|-----------------------------------------------------------------------------|---------|
| CLIENT:<br>STEVE KHATCHADOURIAN                                             | JOB No: |
| DRAWING TITLE:<br>ELEVATIONS SHEET 1                                        | 9       |

| DATE:     | DRAWN BY:   | SCALE:      |  |
|-----------|-------------|-------------|--|
| JUNE 2021 | MS          | 1:100 @ A3  |  |
| JOB No:   | CHECKED BY: | DRAWING No: |  |
| 914/21    | JJ          | DA 06       |  |