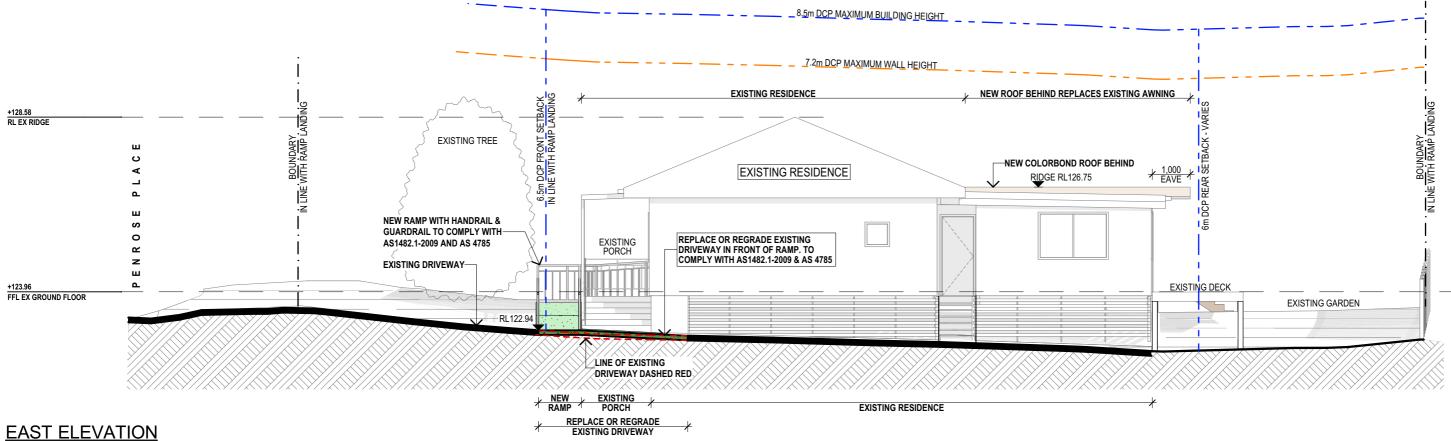

| PROPOSED ALTERATIONS AND ADDITIONS 15 PENROSE PLACE FRENCHS FOREST NSW 2086 | DATE:   |
|-----------------------------------------------------------------------------|---------|
| CLIENT:<br>STEVE KHATCHADOURIAN                                             | JOB No: |
| DRAWING TITLE:<br>ELEVATIONS SHEET 1                                        | 9       |

| DATE:     | DRAWN BY:   | SCALE:      |  |
|-----------|-------------|-------------|--|
| JUNE 2021 | MS          | 1:100 @ A3  |  |
| JOB No:   | CHECKED BY: | DRAWING No: |  |
| 914/21    | JJ          | DA 06       |  |