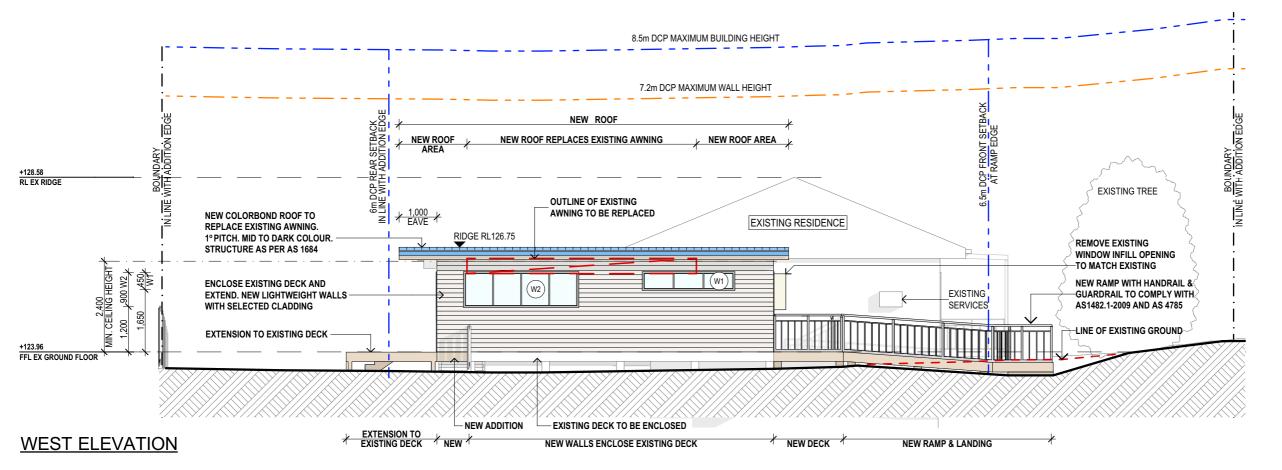

| PROPOSED ALTERATIONS AND ADDITIONS 15 PENROSE PLACE FRENCHS FOREST NSW 2086 | DATE:   |
|-----------------------------------------------------------------------------|---------|
| CLIENT:<br>STEVE KHATCHADOURIAN                                             | JOB No: |
| DRAWING TITLE:<br>ELEVATIONS SHEET 1                                        | 9       |

| DATE:     | DRAWN BY:   | SCALE:      |  |
|-----------|-------------|-------------|--|
| JUNE 2021 | MS          | 1:100 @ A3  |  |
| JOB No:   | CHECKED BY: | DRAWING No: |  |
| 914/21    | JJ          | DA 06       |  |