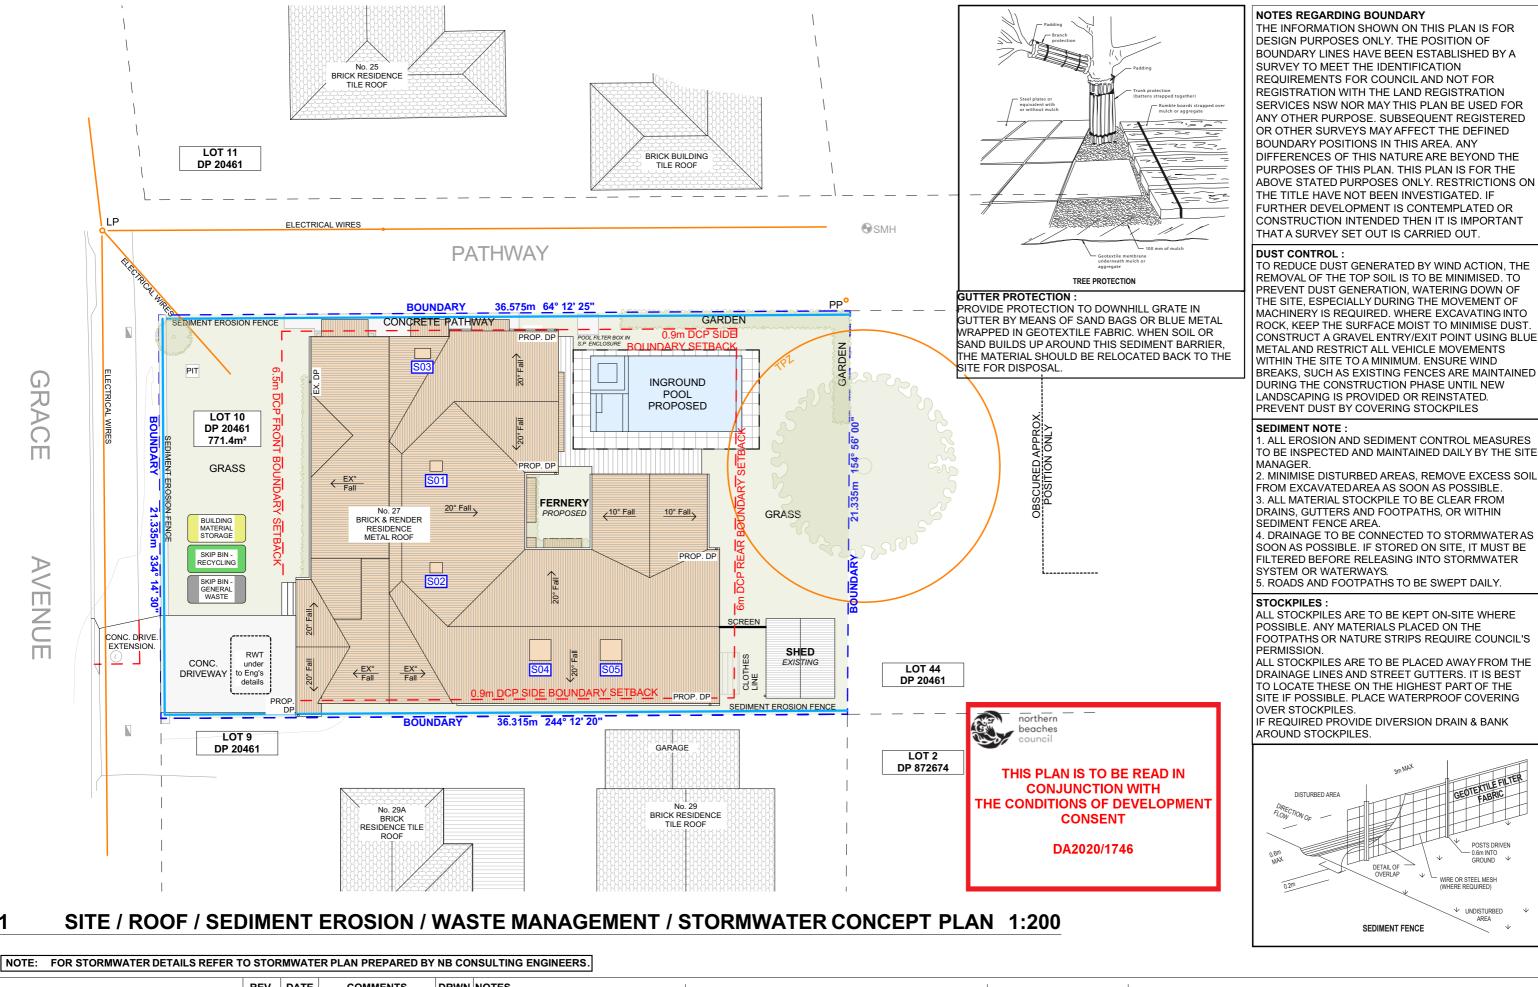

### DRAWING NAME

SITE / ROOF / SEDIMENT EROSION / WASTE MANAGEMENT / STORMWATER CONCEPT PLAN

# **AREA CALCULATIONS**

SITE AREA: 771.4m<sup>2</sup>

REQUIRED

LANDSCAPED OPEN SPACE PRIVATE OPEN SPACE

40%(308.56m<sup>2</sup>) 60m<sup>2</sup>

**EXISTING** 

LANDSCAPED OPEN SPACE 43.1%(332.5m²) PRIVATE OPEN SPACE 75.61m²

PROPOSED

LANDSCAPED OPEN SPACE PRIVATE OPEN SPACE

40.9%(315.8m²) 60m<sup>2</sup>

LANDSCAPED OPEN SPACE

LANDSCAPED AREA LESS THAN 2m EXCLUDED FROM CALCULATION

PRIVATE OPEN SPACE

HARD SURFACE AREA / BUILT UPON AREA / SITE COVERAGE

FLOOR SPACE RATIO / FLOOR AREA

THIS PLAN IS TO BE READ IN **CONJUNCTION WITH** THE CONDITIONS OF DEVELOPMENT **CONSENT** 

DA2020/1746