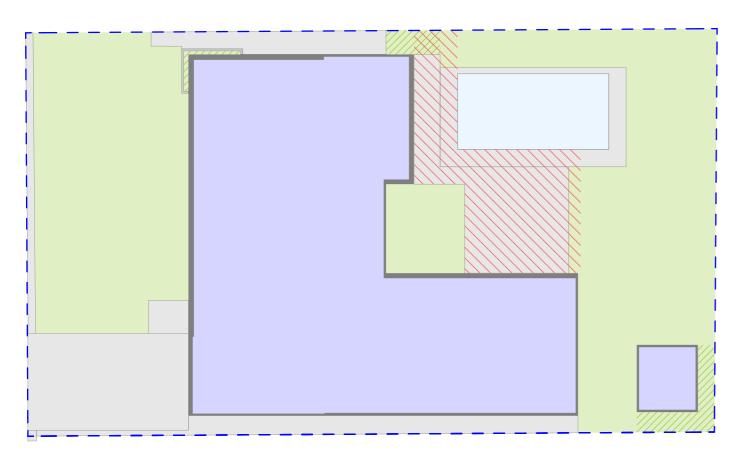

# **AREA CALCULATIONS**

SITE AREA: 771.4m<sup>2</sup>

REQUIRED

LANDSCAPED OPEN SPACE PRIVATE OPEN SPACE

40%(308.56m<sup>2</sup>) 60m<sup>2</sup>

**EXISTING** 

LANDSCAPED OPEN SPACE 43.1%(332.5m²) PRIVATE OPEN SPACE 75.61m²

PROPOSED

LANDSCAPED OPEN SPACE PRIVATE OPEN SPACE

40.9%(315.8m²) 60m<sup>2</sup>

LANDSCAPED OPEN SPACE

LANDSCAPED AREA LESS THAN 2m EXCLUDED FROM CALCULATION

PRIVATE OPEN SPACE

HARD SURFACE AREA / BUILT UPON AREA / SITE COVERAGE

FLOOR SPACE RATIO / FLOOR AREA

THIS PLAN IS TO BE READ IN **CONJUNCTION WITH** THE CONDITIONS OF DEVELOPMENT **CONSENT** 

DA2020/1746

#### PROPOSED AREA CALCULATIONS 1:200