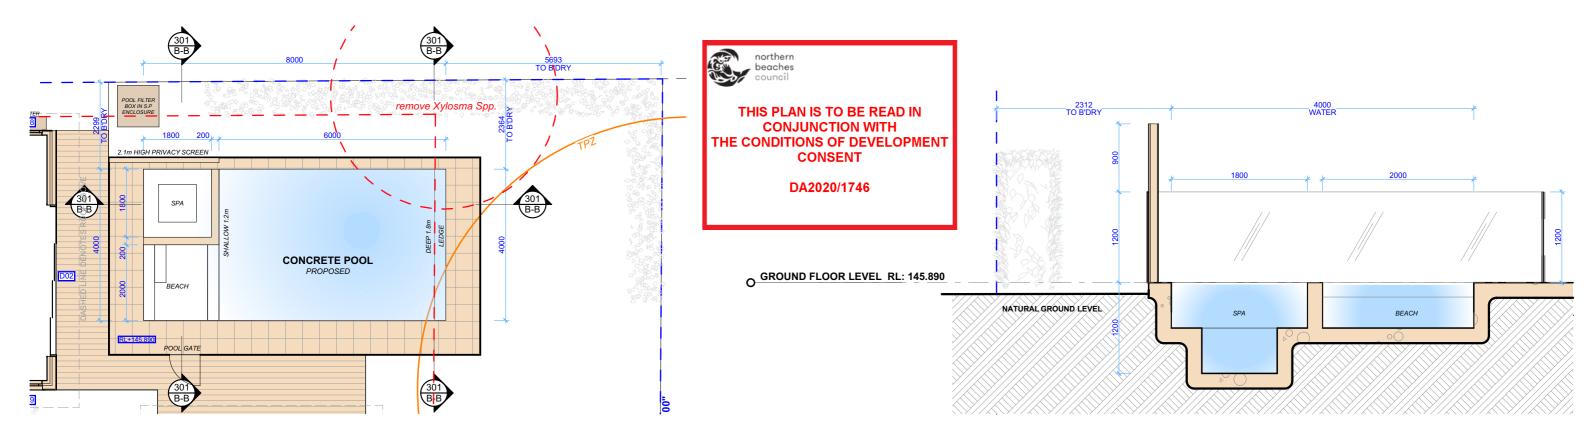

1 POOL PLAN 1:100 3 POOL CROSS SECTION 1 1:50

POOL LONG SECTION 1:50 4 POOL CROSS SECTION 2 1:50

## DA08

Monday, 21 December

DRAWING NO.

DATE

2020

POOL PLAN & SECTIONS

SCALE 1:100, 1:50 @A3

DRAWING NAME