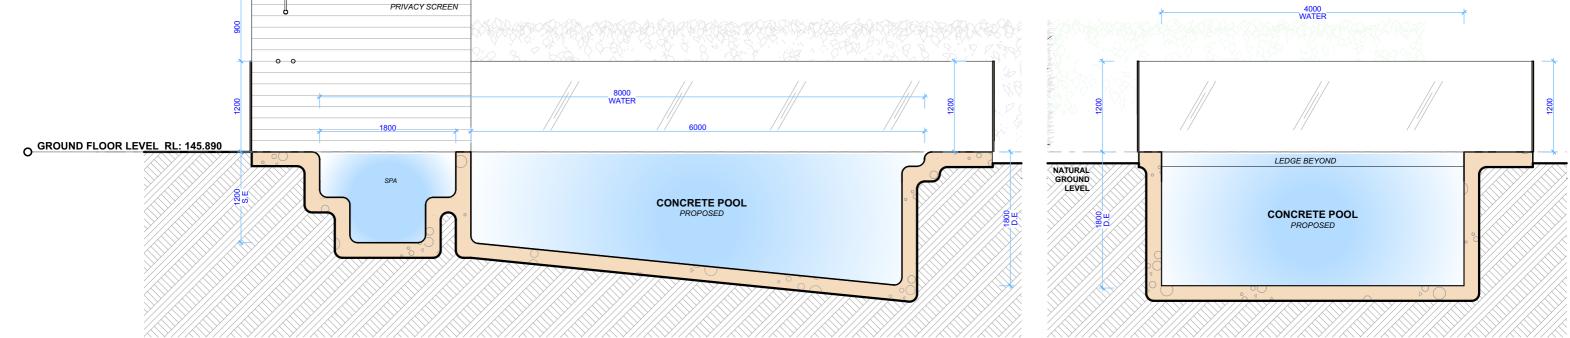

1 POOL PLAN 1:100 3 POOL CROSS SECTION 1 1:50

POOL LONG SECTION 1:50 4 POOL CROSS SECTION 2 1:50

## DA08

Monday, 21 December

DRAWING NO.

DATE

2020

POOL PLAN & SECTIONS

SCALE 1:100, 1:50 @A3

DRAWING NAME