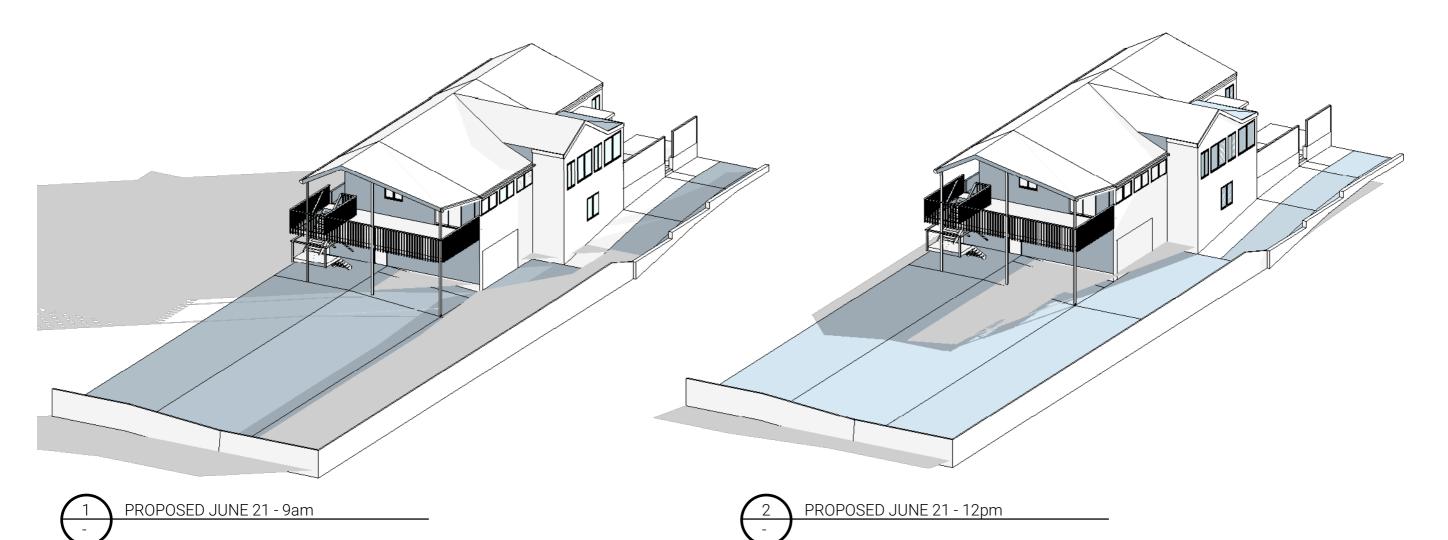

73 MILLER STREET NORTH SYDNEY NSW 2060

CLIENT

Mr G Fowlie & Mrs A Haber

5 FISHBOURNE ROAD ALLAMBIE HEIGHTS NSW 2100

PROJECT

ALTERATIONS & ADDITIONS 5 FISHBOURNE ROAD

DRAWING TITLE

SITE INFORMATION SUN STUDIES

DRAWING No

REVISION

A 300

....

BY DATE