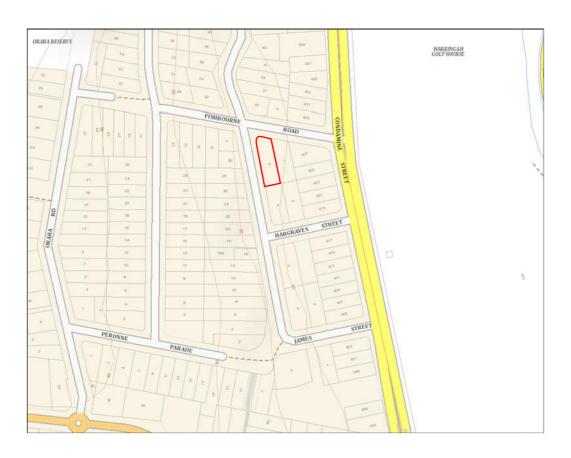

1 LOCATION



3 EXISTING



2 AERIAL



3 PROPOSED - 3D



# CLIENT

Mr G Fowlie & Mrs A Haber

5 FISHBOURNE ROAD ALLAMBIE HEIGHTS NSW 2100

### PROJECT

ALTERATIONS & ADDITIONS 5 FISHBOURNE ROAD

## DRAWING TITLE

**COVER PAGE** 

A 010

SCALE









Mr G Fowlie & Mrs A Haber

5 FISHBOURNE ROAD ALLAMBIE HEIGHTS NSW 2100

### PROJECT

ALTERATIONS & ADDITIONS 5 FISHBOURNE ROAD

## DRAWING TITLE

SITE PLAN

DRAWING No

REVISION



Α







Mr G Fowlie & Mrs A Haber

5 FISHBOURNE ROAD ALLAMBIE HEIGHTS NSW 2100

### PROJECT

ALTERATIONS & ADDITIONS 5 FISHBOURNE ROAD

## DRAWING TITLE

GENERAL ARRANGMENT GROUND LEVEL PLAN

DRAWING No

A 10

,

REVISION

**DATE** 10 May 2021 SCALE 1:100 @A3







Mr G Fowlie & Mrs A Haber

5 FISHBOURNE ROAD ALLAMBIE HEIGHTS NSW 2100

### PROJECT

ALTERATION