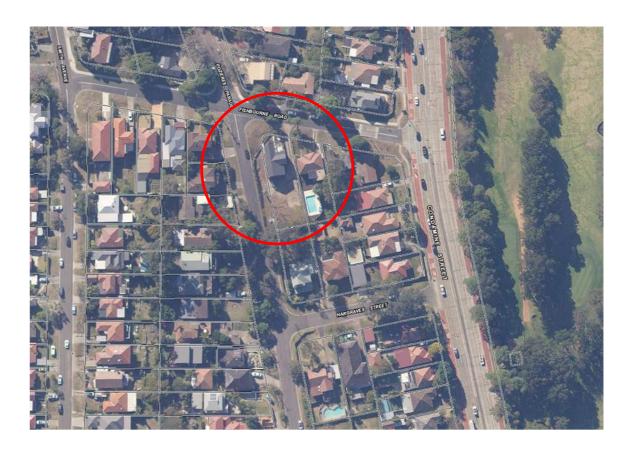

1 LOCATION



3 EXISTING



2 AERIAL



3 PROPOSED - 3D



# CLIENT

Mr G Fowlie & Mrs A Haber

5 FISHBOURNE ROAD ALLAMBIE HEIGHTS NSW 2100

### PROJECT

ALTERATIONS & ADDITIONS 5 FISHBOURNE ROAD

## DRAWING TITLE

**COVER PAGE** 

A 010

SCALE









Mr G Fowlie & Mrs A Haber

5 FISHBOURNE ROAD ALLAMBIE HEIGHTS NSW 2100

### PROJECT

ALTERATIONS & ADDITIONS 5 FISHBOURNE ROAD

## DRAWING TITLE

SITE PLAN

DRAWING No

REVISION



Α







Mr G Fowlie & Mrs A Haber

5 FISHBOURNE ROAD ALLAMBIE HEIGHTS NSW 2100

### PROJECT

ALTERATIONS & ADDITIONS 5 FISHBOURNE ROAD

## DRAWING TITLE

GENERAL ARRANGMENT GROUND LEVEL PLAN

DRAWING No

A 10

,

REVISION

**DATE** 10 May 2021 SCALE 1:100 @A3







Mr G Fowlie & Mrs A Haber

5 FISHBOURNE ROAD ALLAMBIE HEIGHTS NSW 2100

### PROJECT

ALTERATIONS & ADDITIONS 5 FISHBOURNE R