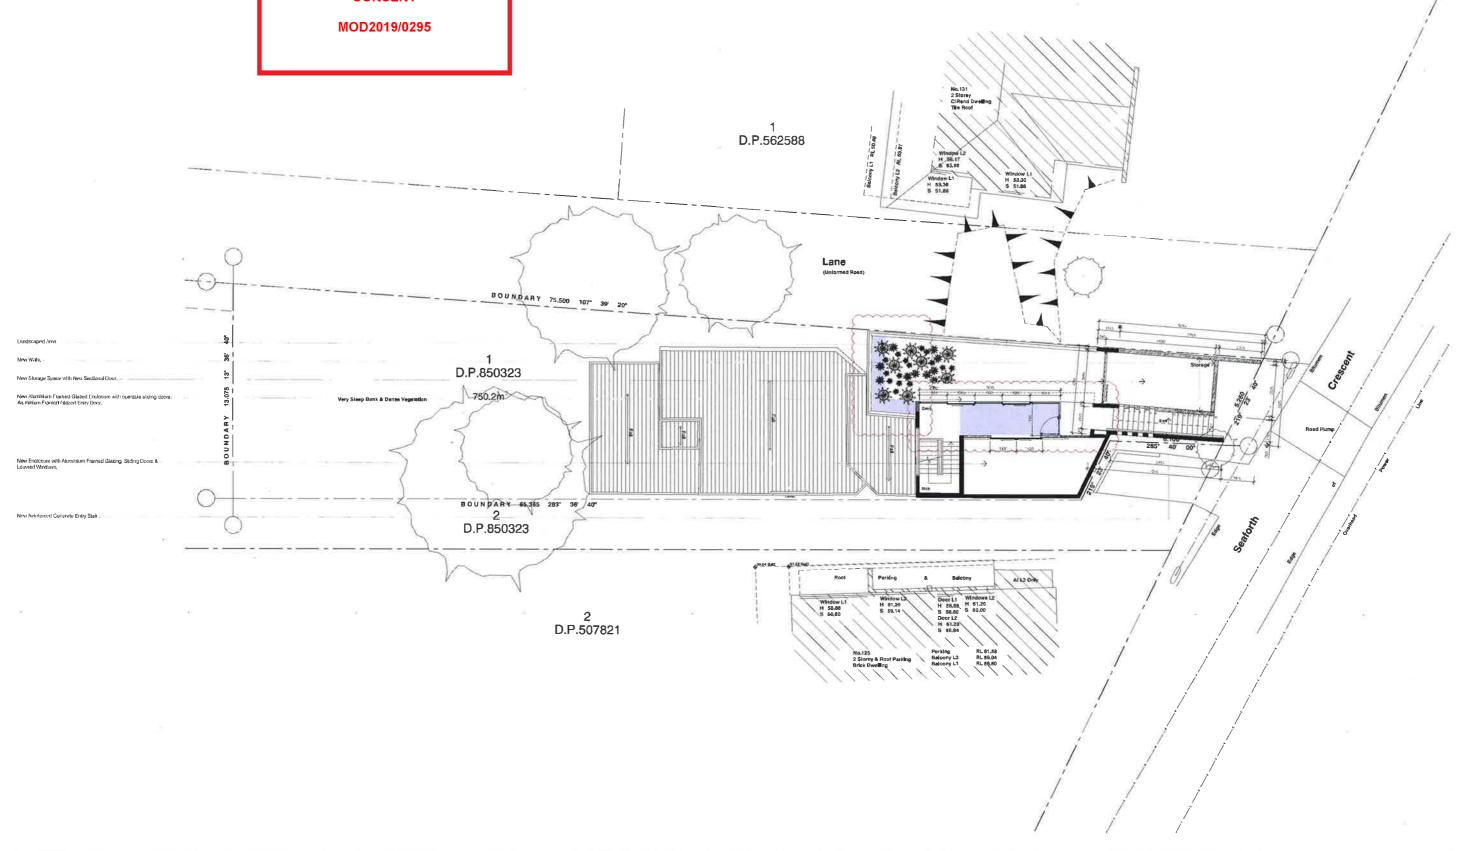

## **Annexure A: Proposed Landscape Design**

THIS PLAN IS TO BE READ IN **CONJUNCTION WITH** THE CONDITIONS OF DEVELOPMENT CONSENT

MOD2019/0295

| info@spacedesigns.com.au<br>spacedesigns.com.au<br>P 02 9905 7870 F 02 9905 7857 | ABN 60 799 663 674 | pe Designs Pty Ltd<br>ACN 139 316 251 |
|----------------------------------------------------------------------------------|--------------------|---------------------------------------|
| P 02 9905 7870 F 02 9905 7657                                                    | info@spacedesigns  | s.com.au                              |
|                                                                                  |                    |                                       |

| CLIENT<br>Fraser Cleghorn              | DRN: L.Poulton     |  |
|----------------------------------------|--------------------|--|
|                                        | DATE: 09/05/2019   |  |
| ADDRESS<br>129 Seaforth Cres, SEAFORTH | SCALE: 1:100@A3    |  |
|                                        | PROJECT NO: 191641 |  |

| LANDSCAPE PLAN |     |   |
|----------------|-----|---|
| LP-01          | Rev | В |