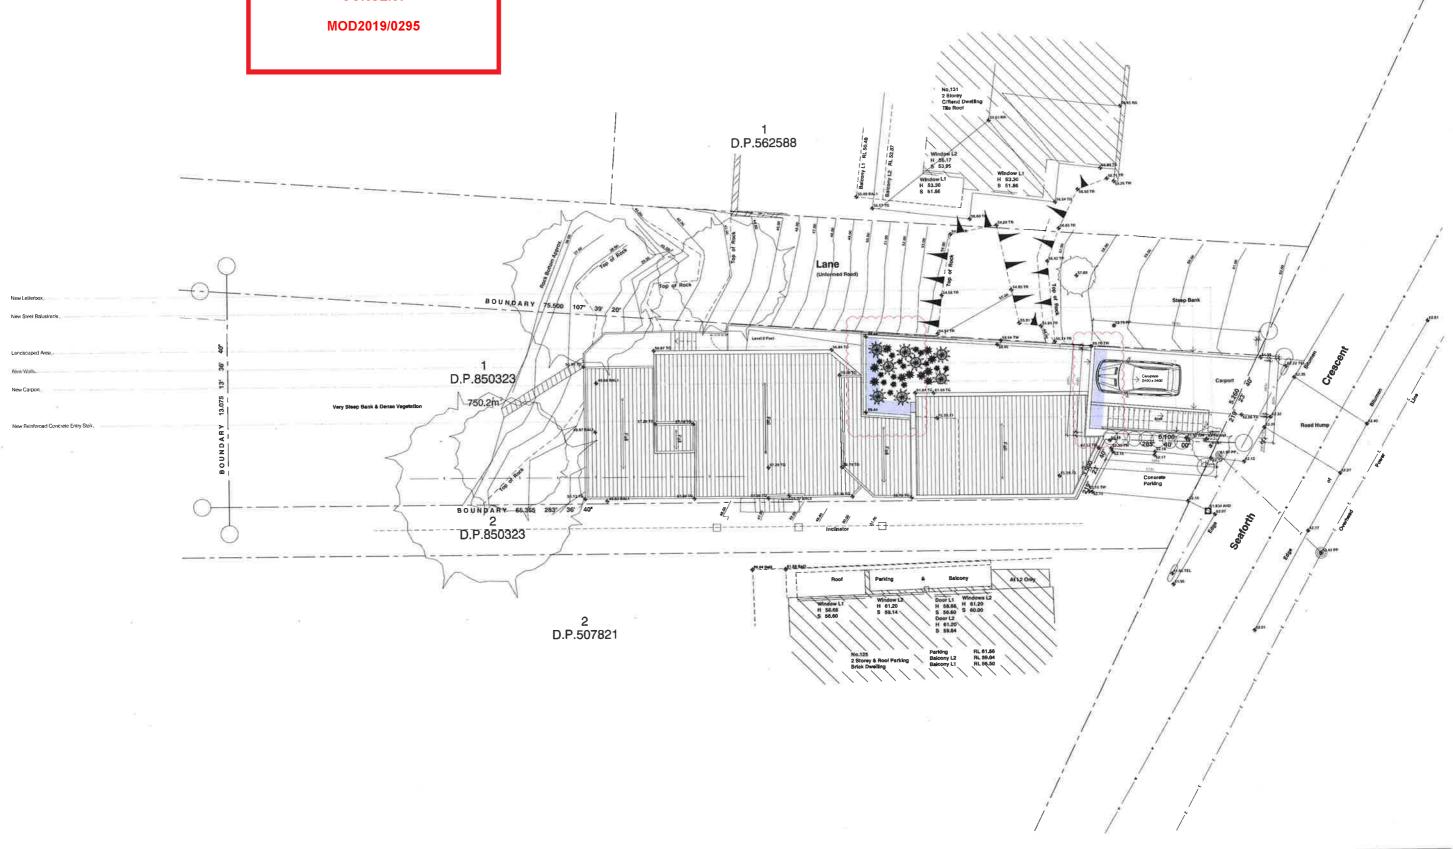

th A

07/06/2

Project Title Residential Alterations & Act 129 Seaforth Crescent Seaforth NSW 2092

Drawing Title Site / Roof Plan

Scale 1:100 (A1)
Project # 2016-46
Drawing # **A001** 

Note

All dimensions are in millimetres unless noted wherwise.

THIS PLAN IS TO BE READ IN
CONJUNCTION WITH
THE CONDITIONS OF DEVELOPMENT
CONSENT

MOD2019/0295