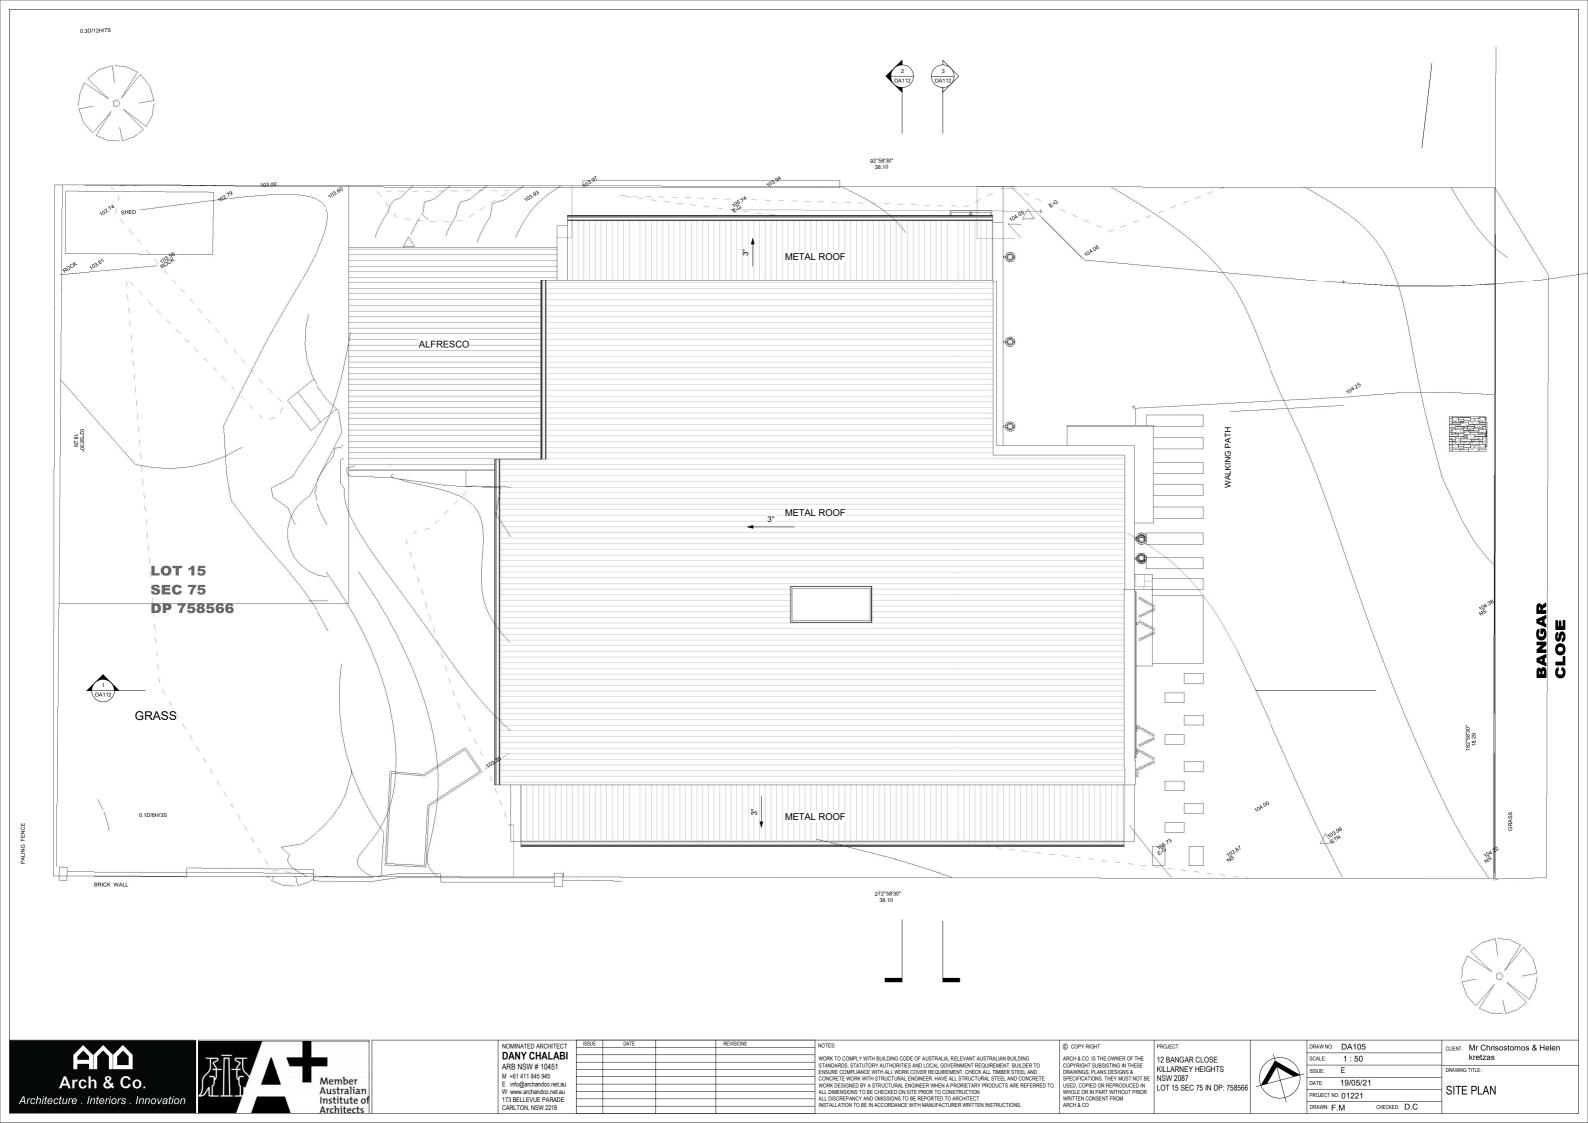

|                                                                  |               | l |
|------------------------------------------------------------------|---------------|---|
|                                                                  | ine           |   |
| <br>                                                             | ary L         |   |
| Skylight windows                                                 | Boundary Line |   |
| <br>Metal Roof refer to finishes sched                           | lule 🕮        |   |
| <br>Matrix cladding scyon refer to fini                          | shes schedul  |   |
| <br>Privacy screen Louvres refer to fi schedule                  | nishes        |   |
| Aluminum frame high level windo                                  | w             |   |
| <br>Fascia and gutter refer to finishes<br>Aluminum Frame Window | schedule      |   |
| Stack stone blade refer to finishe                               | s schedule    |   |
| Cement render wall refer to finish                               | es schedule   |   |
| Mail box ————                                                    |               |   |
| <br>                                                             |               |   |
|                                                                  |               |   |
|                                                                  |               |   |
|                                                                  |               |   |
|                                                                  |               |   |
|                                                                  |               |   |

|                 |  | DRAW NO:   | DA109    |          |     | CLIENT:        | Mr Chrisostomos & Helen |  |
|-----------------|--|------------|----------|----------|-----|----------------|-------------------------|--|
| LOSE            |  | SCALE:     | 1 : 50   |          |     | kretzas        |                         |  |
| EIGHTS          |  | ISSUE:     | E        |          |     | DRAWING        | TITLE:                  |  |
| 5 IN DP: 758566 |  | DATE:      | 19/05/21 |          |     | EAST ELEVATION |                         |  |
|                 |  | PROJECT NO | 01221    |          |     |                |                         |  |
|                 |  | DRAWN: F.  | .М       | CHECKED: | D.C |                |                         |  |