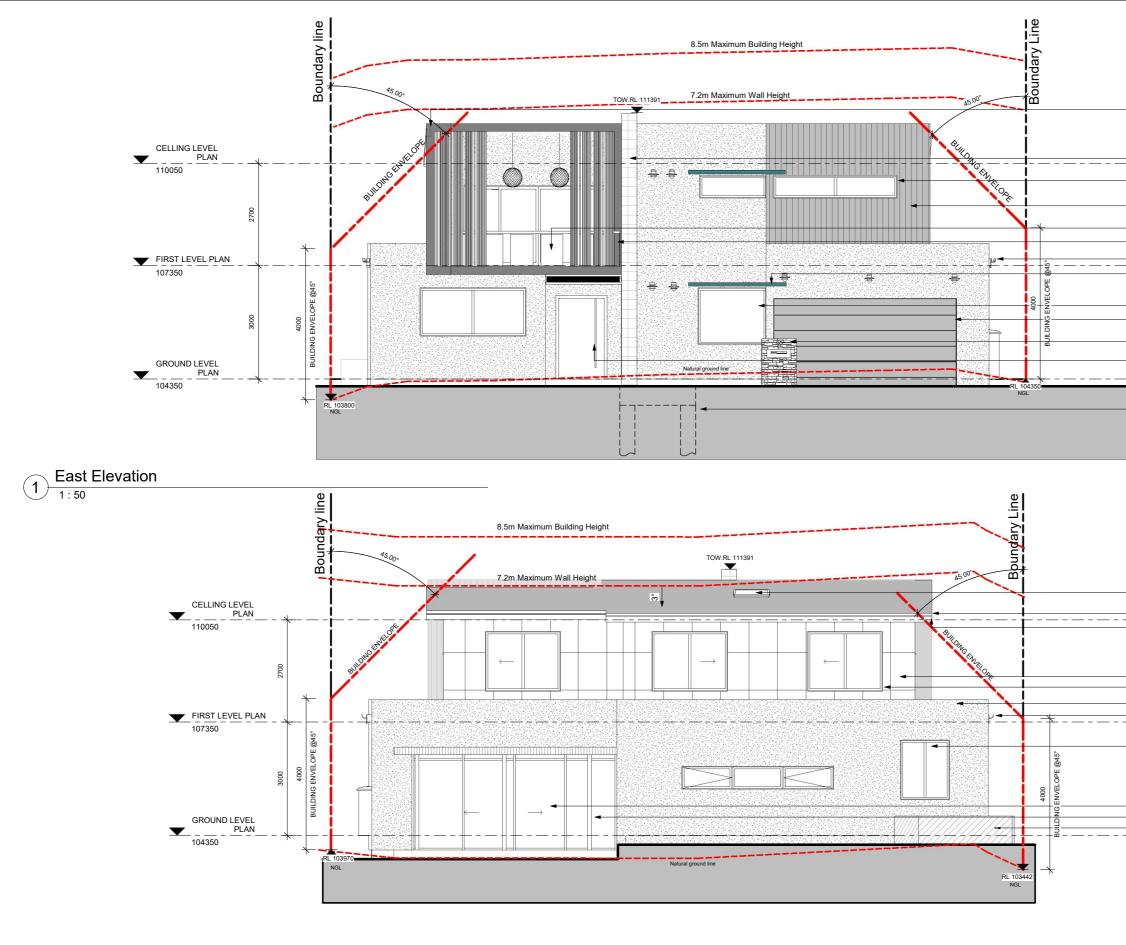

|                 |  | DRAW NO:   | DA109    |          |     | CLIENT:        | Mr Chrisostomos & Helen |  |
|-----------------|--|------------|----------|----------|-----|----------------|-------------------------|--|
| LOSE            |  | SCALE:     | 1 : 50   |          |     | kretzas        |                         |  |
| EIGHTS          |  | ISSUE:     | E        |          |     | DRAWING        | TITLE:                  |  |
| 5 IN DP: 758566 |  | DATE:      | 19/05/21 |          |     | EAST ELEVATION |                         |  |
|                 |  | PROJECT NO | 01221    |          |     |                |                         |  |
|                 |  | DRAWN: F.  | .М       | CHECKED: | D.C |                |                         |  |

| Boundary line |                                                            |               | 0.5m Maximum Duilding Unicht     |                                  |
|---------------|------------------------------------------------------------|---------------|----------------------------------|----------------------------------|
| dai           |                                                            |               | <br>8.5m Maximum Building Height |                                  |
| Boun          | Skylight windows                                           | TOW.RL 111391 | 7.2m Maximum Wall Height         |                                  |
|               | Metal roof refer to finishes schedule                      |               | +                                | Fascia and gutter refer to finis |
|               | Aluminum Frame Window ———————————————————————————————————— |               |                                  |                                  |
|               |                                                            |               |                                  |                                  |
|               | Piers refer to structural engineer                         |               |                                  |                                  |
|               |                                                            |               |                                  |                                  |

## (2) West Elevation

| NOMINATED ARCHITECT     | ISSUE | DATE |  | REVISIONS | NOTES:                                                                                                                                                         | © COPY RIGHT                                                  | PROJECT             |
|-------------------------|-------|------|--|-----------|----------------------------------------------------------------------------------------------------------------------------------------------------------------|---------------------------------------------------------------|---------------------|
| DANY CHALABI            |       |      |  |           |                                                                                                                                                                |                                                               |                     |
|                         |       |      |  |           | WORK TO COMPLY WITH BUILDING CODE OF AUSTRALIA, RELEVANT AUSTRALIAN BUILDING                                                                                   | ARCH & CO. IS THE OWNER OF THE                                | 12 BANGAR CLOSE     |
| ARB NSW # 10451         |       |      |  |           | STANDARDS, STATUTORY AUTHORITIES AND LOCAL GOVERNMENT REQUIREMENT. BUILDER TO                                                                                  | COPYRIGHT SUBSISTING IN THESE                                 | KILLARNEY HEIGHTS   |
| M +61 411 845 945       |       |      |  |           | ENSURE COMPLIANCE WITH ALL WORK COVER REQUIREMENT. CHECK ALL TIMBER STEEL AND<br>CONCRETE WORK WITH STRUCTURAL ENGINEER HAVE ALL STRUCTURAL STEEL AND CONCRETE | DRAWINGS, PLANS DESIGNS &<br>SPECIFICATIONS, THEY MUST NOT BE |                     |
| E info@archandco.net.au |       |      |  |           | WORK DESIGNED BY A STRUCTURAL ENGINEER. HAVE ALL STRUCTURAL STEEL AND CONCRETE                                                                                 | USED. COPIED OR REPRODUCED IN                                 |                     |
| W www.archandco.net.au  |       |      |  |           | ALL DIMENSIONS TO BE CHECKED ON SITE PRIOR TO CONSTRUCTION                                                                                                     | WHOLE OR IN PART WITHOUT PRIOR                                | LOT 15 SEC 75 IN DF |
| 173 BELLEVUE PARADE     |       |      |  |           | ALL DISCREPANCY AND OMISSIONS TO BE REPORTED TO ARCHITECT                                                                                                      | WRITTEN CONSENT FROM                                          |                     |
| CARLTON, NSW 2218       |       |      |  |           | INSTALLATION TO BE IN ACCORDANCE WITH MANUFACTURER WRITTEN INSTRUCTIONS.                                                                                       | ARCH & CO                                                     |                     |
| GARLIUN, NOW 2210       |       |      |  |           |                                                                                                                                                                |                                                               |                     |

| <ul> <li>Stack stone refer to finishes schedule</li> <li>Aluminum frame high level sill window</li> <li>Metal colorbond matt black cladding vertical refer to finishes schedule</li> <li>Frameless glass balustrade 1000mm above FFL</li> <li>Privacy screen louvres refer to finishes schedule</li> <li>Fascia and gutter refer to finishes schedule</li> <li>Metal shading devices</li> <li>Aluminum frame Window</li> <li>Garage door refer to finishes schedule</li> <li>Mail box</li> <li>Solid engineered timber door refer to finishes schedule</li> <li>Piers refer to structural engineer</li> </ul> |   | Eaves behind parapet wall shown dotted                                  |
|---------------------------------------------------------------------------------------------------------------------------------------------------------------------------------------------------------------------------------------------------------------------------------------------------------------------------------------------------------------------------------------------------------------------------------------------------------------------------------------------------------------------------------------------------------------------------------------------------------------|---|-------------------------------------------------------------------------|
| <ul> <li>Metal colorbond matt black cladding vertical refer to finishes schedule</li> <li>Frameless glass balustrade 1000mm above FFL</li> <li>Privacy screen louvres refer to finishes schedule</li> <li>Fascia and gutter refer to finishes schedule</li> <li>Metal shading devices</li> <li>Aluminum frame Window</li> <li>Garage door refer to finishes schedule</li> <li>Mail box</li> <li>Solid engineered timber door refer to finishes schedule</li> </ul>                                                                                                                                            |   | Stack stone refer to finishes schedule                                  |
| <ul> <li>Frameless glass balustrade 1000mm above FFL</li> <li>Privacy screen louvres refer to finishes schedule</li> <li>Fascia and gutter refer to finishes schedule</li> <li>Metal shading devices</li> <li>Aluminum frame Window</li> <li>Garage door refer to finishes schedule</li> <li>Mail box</li> <li>Solid engineered timber door refer to finishes schedule</li> </ul>                                                                                                                                                                                                                             | _ | Aluminum frame high level sill window                                   |
| <ul> <li>Privacy screen louvres refer to finishes schedule</li> <li>Fascia and gutter refer to finishes schedule</li> <li>Metal shading devices</li> <li>Aluminum frame Window</li> <li>Garage door refer to finishes schedule</li> <li>Mail box</li> <li>Solid engineered timber door refer to finishes schedule</li> </ul>                                                                                                                                                                                                                                                                                  | _ | Metal colorbond matt black cladding vertical refer to finishes schedule |
| <ul> <li>Metal shading devices</li> <li>Aluminum frame Window</li> <li>Garage door refer to finishes schedule</li> <li>Mail box</li> <li>Solid engineered timber door refer to finishes schedule</li> </ul>                                                                                                                                                                                                                                                                                                                                                                                                   |   | -                                                                       |
| Garage door refer to finishes schedule     Mail box     Solid engineered timber door refer to finishes schedule                                                                                                                                                                                                                                                                                                                                                                                                                                                                                               | - |                                                                         |
| — Solid engineered timber door refer to finishes schedule                                                                                                                                                                                                                                                                                                                                                                                                                                                                                                                                                     |   |                                                                         |
|                                                                                                                                                                                                                                                                                                                                                                                                                                                                                                                                                                                                               |   | Mail box                                                                |
| — – — — – — – – – – – – – – – – – – – –                                                                                                                                                                                                                                                                                                                                                                                                                                                                                                                                                                       | _ | Solid engineered timber door refer to finishes schedule                 |
|                                                                                                                                                                                                                                                                                                                                                                                                                                                                                                                                                                                                               |   | Piers refer to structural engineer                                      |
|                                                                                                                                                                                                                                                                                                                                                                                                                                                                                                                                                                                                               |   |                                                                         |
|                                                                                                                                                                                                                                                                                                                                                                                                                                                                                                                                                                                                               |   |                                                                         |
|                                                                                                                                                                                                                                                                                                                                                                                                                                                                                                                                                                                                               |   |                                                                         |