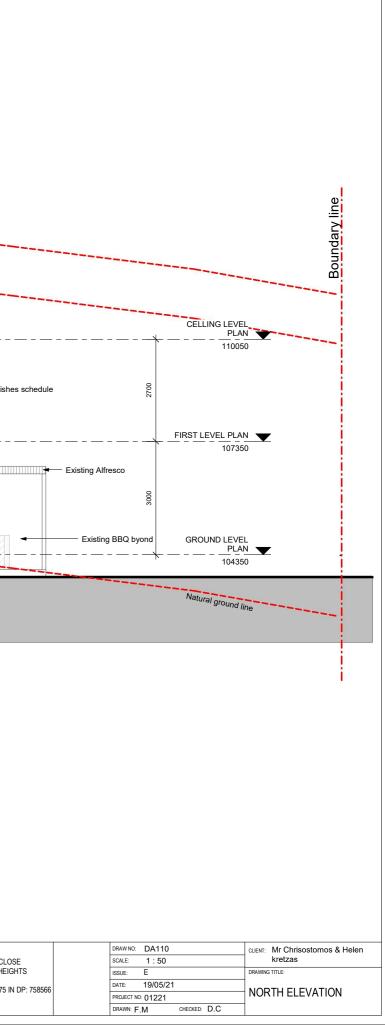

Existing Alfresco
 Existing BBQ

|                 |  | DRAW NO:          | DA111    |              | CLIENT:     | Mr Chrisostomos & Helen |
|-----------------|--|-------------------|----------|--------------|-------------|-------------------------|
| LOSE            |  | SCALE:            | 1:50     |              |             | kretzas                 |
| EIGHTS          |  | ISSUE:            | E        |              | DRAWING     | G TITLE:                |
| 5 IN DP: 758566 |  | DATE:             | 19/05/21 |              |             |                         |
|                 |  | PROJECT NO: 01221 |          | -            | EAST & WEST |                         |
|                 |  | DRAWN: F          | .M       | CHECKED: D.C | TELF        | VATIONS                 |