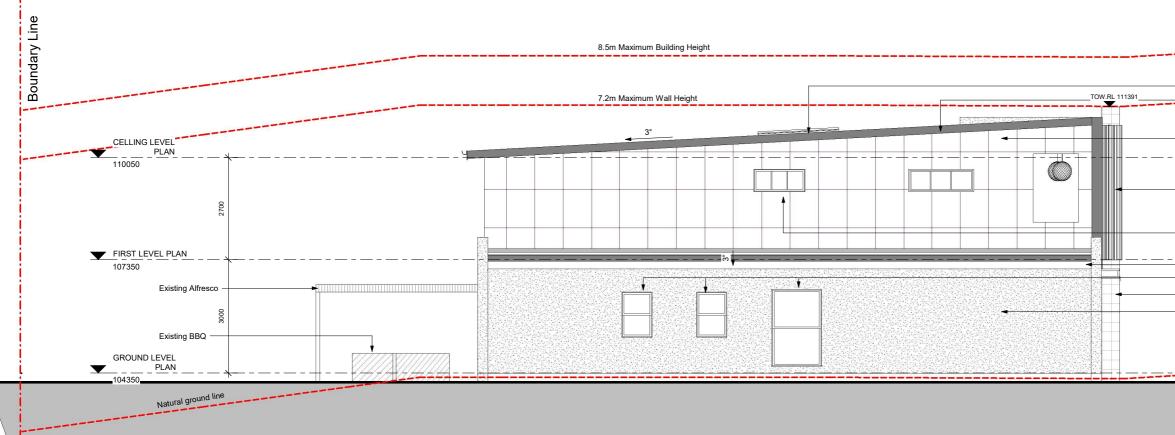

| Boundary line |                                                            |               | 0.5m Maximum Duilding Unicht     |                                  |
|---------------|------------------------------------------------------------|---------------|----------------------------------|----------------------------------|
| dai           |                                                            |               | <br>8.5m Maximum Building Height |                                  |
| Boun          | Skylight windows                                           | TOW.RL 111391 | 7.2m Maximum Wall Height         |                                  |
|               | Metal roof refer to finishes schedule                      |               | +                                | Fascia and gutter refer to finis |
|               | Aluminum Frame Window ———————————————————————————————————— |               |                                  |                                  |
|               |                                                            |               |                                  |                                  |
|               | Piers refer to structural engineer                         |               |                                  |                                  |
|               |                                                            |               |                                  |                                  |

Existing Alfresco
 Existing BBQ

|                 |  | DRAW NO:          | DA111    |              | CLIENT:     | Mr Chrisostomos & Helen |
|-----------------|--|-------------------|----------|--------------|-------------|-------------------------|
| LOSE            |  | SCALE:            | 1:50     |              |             | kretzas                 |
| EIGHTS          |  | ISSUE:            | E        |              | DRAWING     | G TITLE:                |
| 5 IN DP: 758566 |  | DATE:             | 19/05/21 |              |             |                         |
|                 |  | PROJECT NO: 01221 |          | -            | EAST & WEST |                         |
|                 |  | DRAWN: F          | .M       | CHECKED: D.C | TELF        | VATIONS                 |