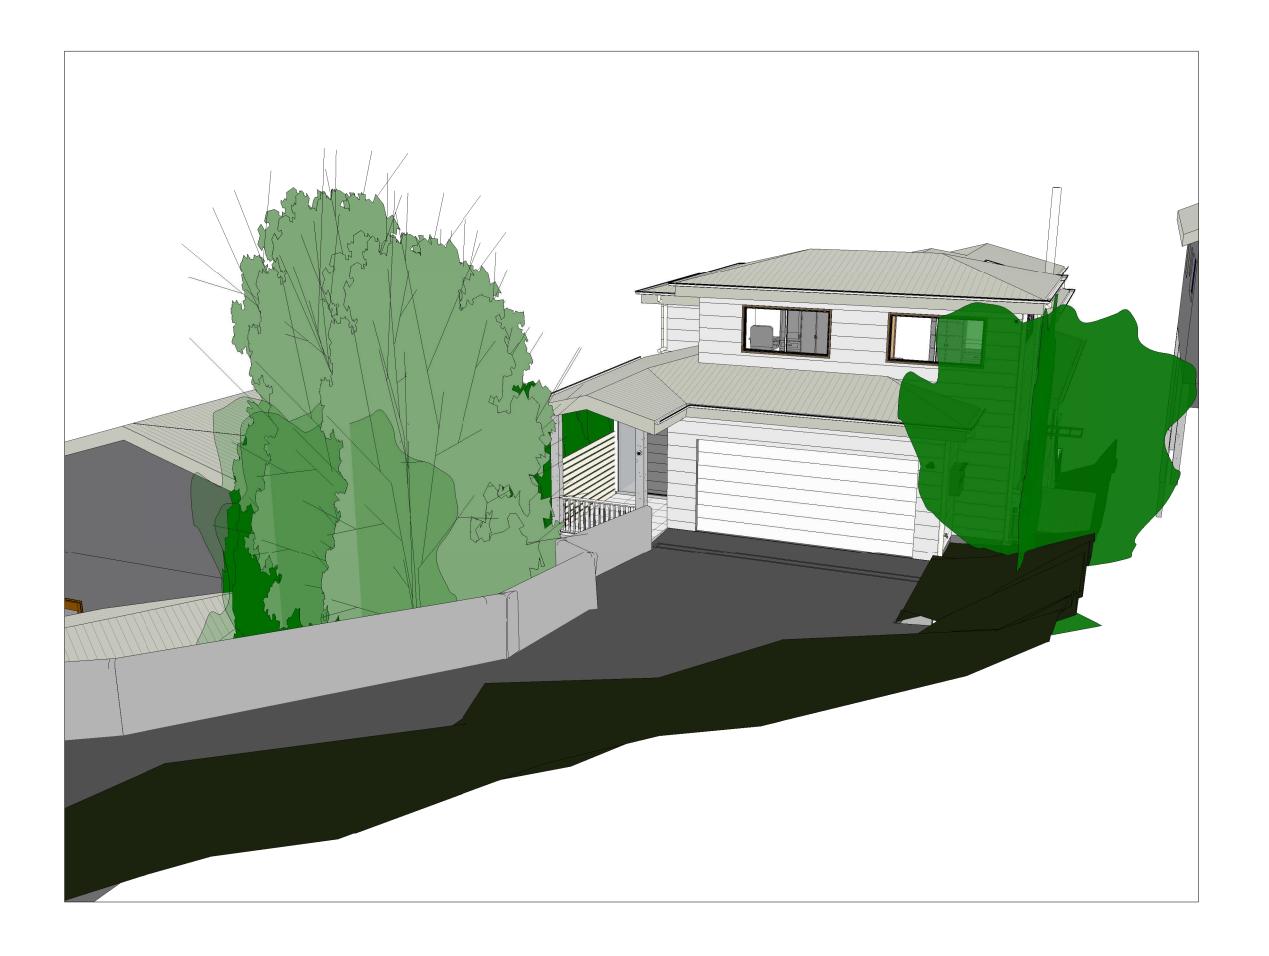

1 SHADOW 9AM 21/JUN 1:500

2 SHADOW 12PM 21/JUN 1:500

3 SHADOW 3PM 21/JUN

CHANGE TO OVERSHADOWING

ADDRESS: 57/6-8 Herebert Street, St Leonards NSW 2065

PH: (02) 8094 1209 ABN: 79 160 683 929

WEBSITE:
www.riseprojects.com.a

DRAWN BY: CHECKED BY: VIE

All plans and drawing are copyright of RISE PROJECTS Pt Ltd.
Any attempt in using or reproducing or copying the same, wholly or in part, without prior written permission from RISE will result in legal proceeding.

| IEW:      | SHADO             | W DIAGRA | .M |                       |
|-----------|-------------------|----------|----|-----------------------|
| ddress:   |                   | 407      |    |                       |
| 4 WANDEEN | ROAD, CLAREVILE 2 | 107      |    |                       |
| W No.     | 101.1             | REV:     |    | JOB NO. <b>RP 2</b> 1 |