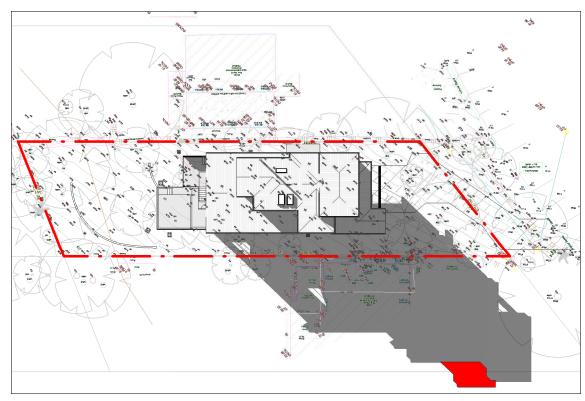

1 SHADOW 9AM 21/JUN 1:500

2 SHADOW 12PM 21/JUN 1:500

3 SHADOW 3PM 21/JUN

CHANGE TO OVERSHADOWING

ADDRESS: 57/6-8 Herebert Street, St Leonards NSW 2065

PH: (02) 8094 1209 ABN: 79 160 683 929

WEBSITE:
www.riseprojects.com.a