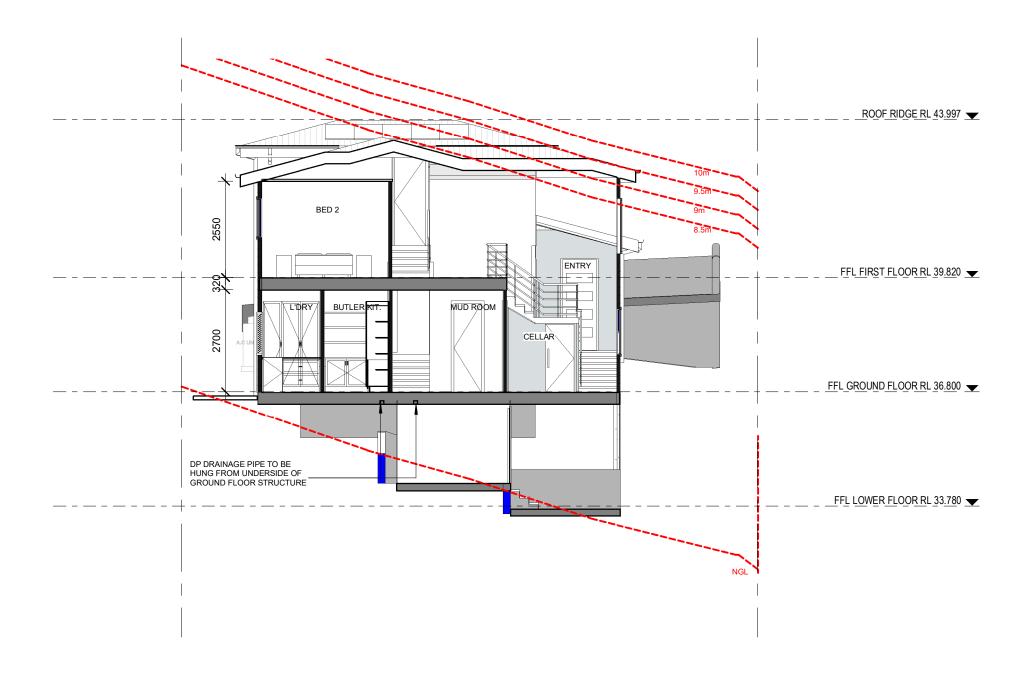

ADDRESS:

57/6-8 Herebert Street, St Leonards NSW 2065

PH: (02) 8094 1209 ABN: 79 160 683 929

DRAWN BY: CHECKED BY: Author Checker

All plans and drawing are copyright of RISE PROJECTS Pty Ltd.

Any attempt in using or reproducing or copying the same, wholly or in part, without prior written permission from RISE will result in legal proceeding.

|    | VIEW:                    | HEIGHT LI         | MITATION | 8.5m |                       | A3 /  |
|----|--------------------------|-------------------|----------|------|-----------------------|-------|
| f  | Address:<br>24 WANDEEN F | ROAD, CLAREVILE 2 | 107      |      |                       | .::   |
| t, | DW No.                   | 104.1             | REV:     |      | JOB NO. <b>RP 211</b> | SCALE |

Date Rev Description Date Rev Description 20/08/20 A FOR DA I CONSTRUCTION 
 07/09/20
 B
 PRE-DA MEETING

 26/10/20
 C
 CHANGE ROOF PITCH ON VOID
 20/11/20 D MASTER BED WALL MOVING IN 710MM

18/01/21 E TP4, TREE FENCING, DRIVEWAY WALL 19/01/21 F PRIVACY SCREEN, OPAQUE WINDOWS 26/03/21 G CC PLAN