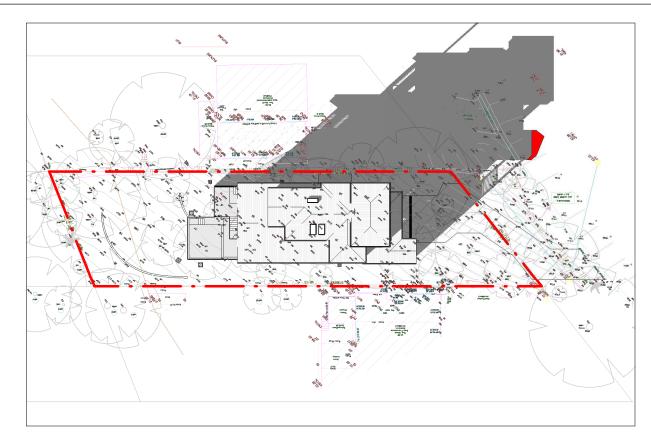

1 SHADOW 9AM 21/JUN 1:500

2 SHADOW 12PM 21/JUN 1:500

3 SHADOW 3PM 21/JUN

CHANGE TO OVERSHADOWING

ADDRESS: 57/6-8 Herebert Street, St Leonards NSW 2065

PH: (02) 8094 1209 ABN: 79 160 683 929

WEBSITE:
www.riseprojects.com.a