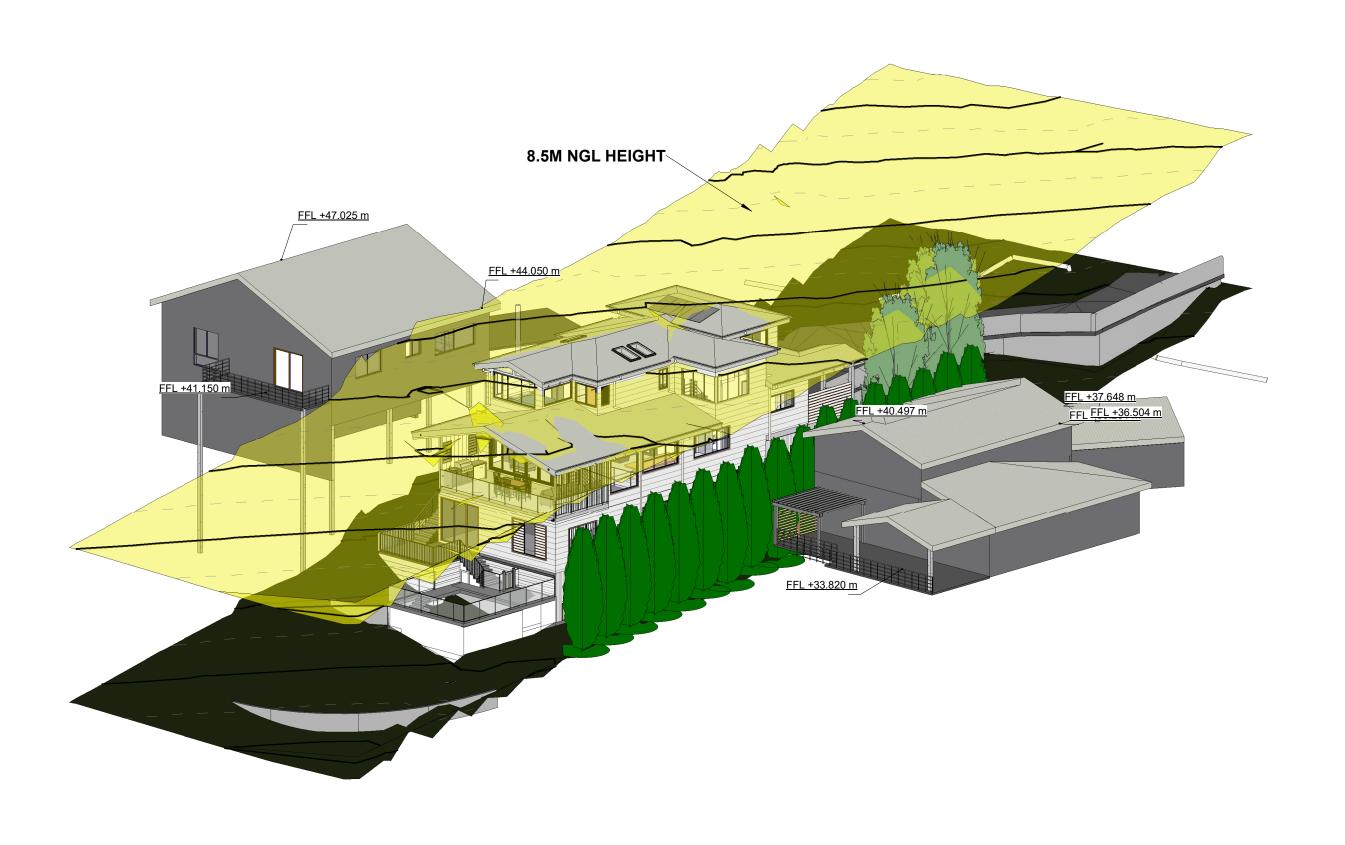

ADDRESS:

57/6-8 Herebert Street, St Leonards NSW 2065

PH: (02) 8094 1209 ABN: 79 160 683 929

DRAWN BY: CHECKED BY: Author Checker

All plans and drawing are copyright of RISE PROJECTS Pty Ltd.

Any attempt in using or reproducing or copying the same, wholly or in part, without prior written permission from RISE will result in legal proceeding.

|    | VIEW:                    | HEIGHT LI         | MITATION | 8.5m |                       | A3 /  |
|----|--------------------------|-------------------|----------|------|-----------------------|-------|
| f  | Address:<br>24 WANDEEN F | ROAD, CLAREVILE 2 | 107      |      |                       | .::   |
| t, | DW No.                   | 104.1             | REV:     |      | JOB NO. <b>RP 211</b> | SCALE |

Date Rev Description Date Rev Description 20/08/20 A FOR DA I CONSTRUCTION 
 07/09/20
 B
 PRE-DA MEETING

 26/10/20
 C
 CHANGE ROOF PITCH ON VOID
 20/11/20 D MASTER BED WALL MOVING IN 710MM

18/01/21 E TP4, TREE FENCING, DRIVEWAY WALL 19/01/21 F PRIVACY SCREEN, OPAQUE WINDOWS 26/03/21 G CC PLAN