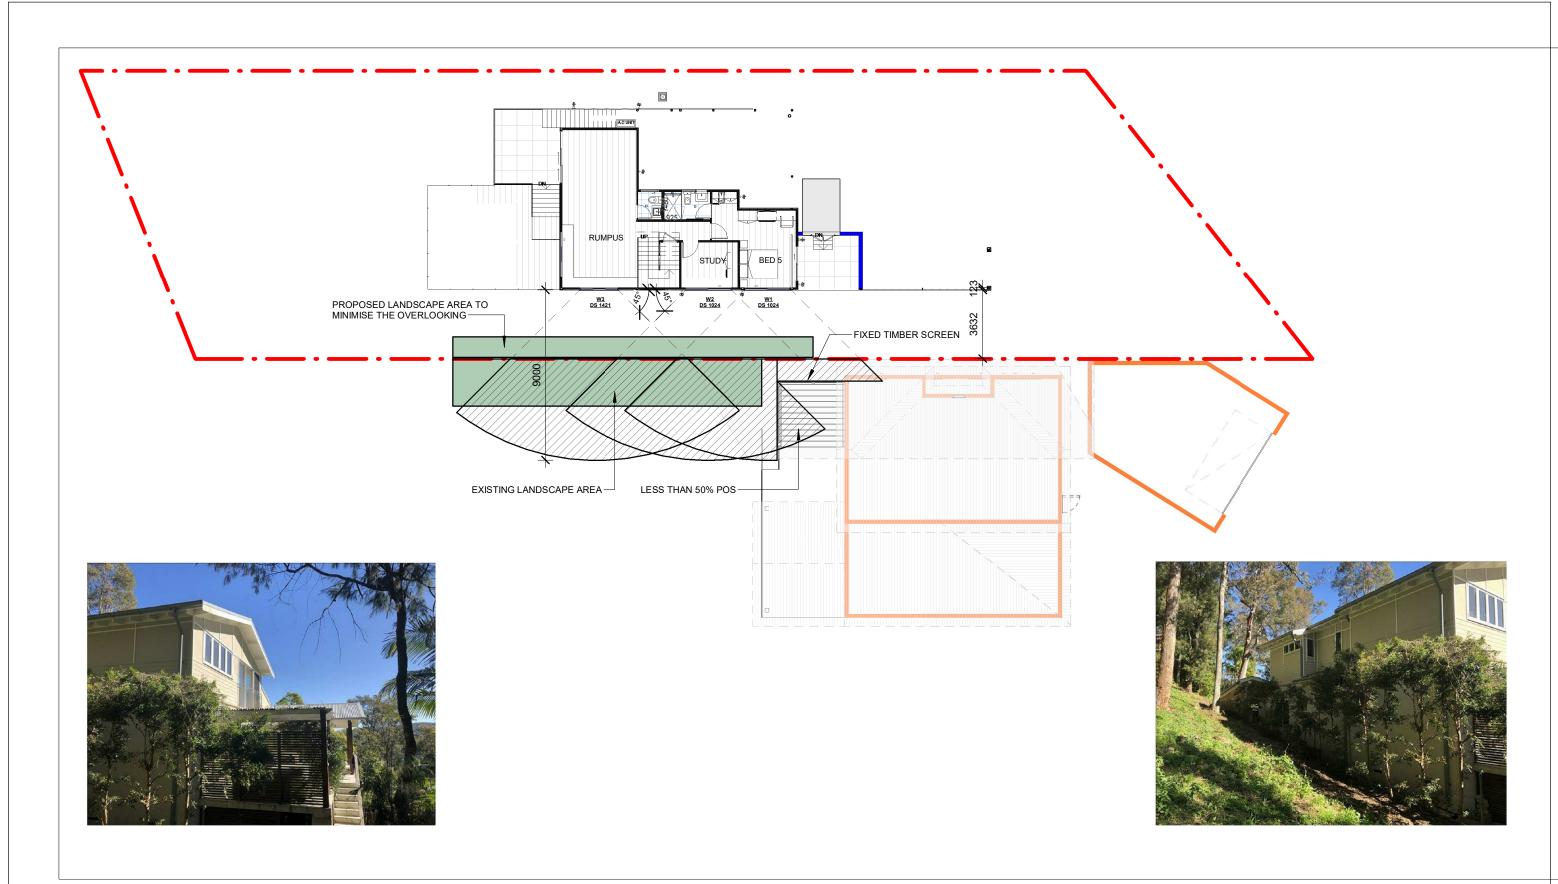

| Y:<br>P   | VIEW:                  | VISUA             | L PRIVACY |  |
|-----------|------------------------|-------------------|-----------|--|
| of        | Address:<br>24 WANDEEN | ROAD, CLAREVILE 2 | 107       |  |
| ırt,<br>ı | DW No.                 | 102.1             | REV:      |  |

|   | VIEW:                    | VISUA             | L PRIVAC | Y |                          |
|---|--------------------------|-------------------|----------|---|--------------------------|
|   | Address:<br>24 WANDEEN F | ROAD, CLAREVILE 2 | 107      |   | z                        |
| , | DW No.                   | 102.2             | REV:     |   | ЈОВ NO.<br><b>RP 2</b> 1 |