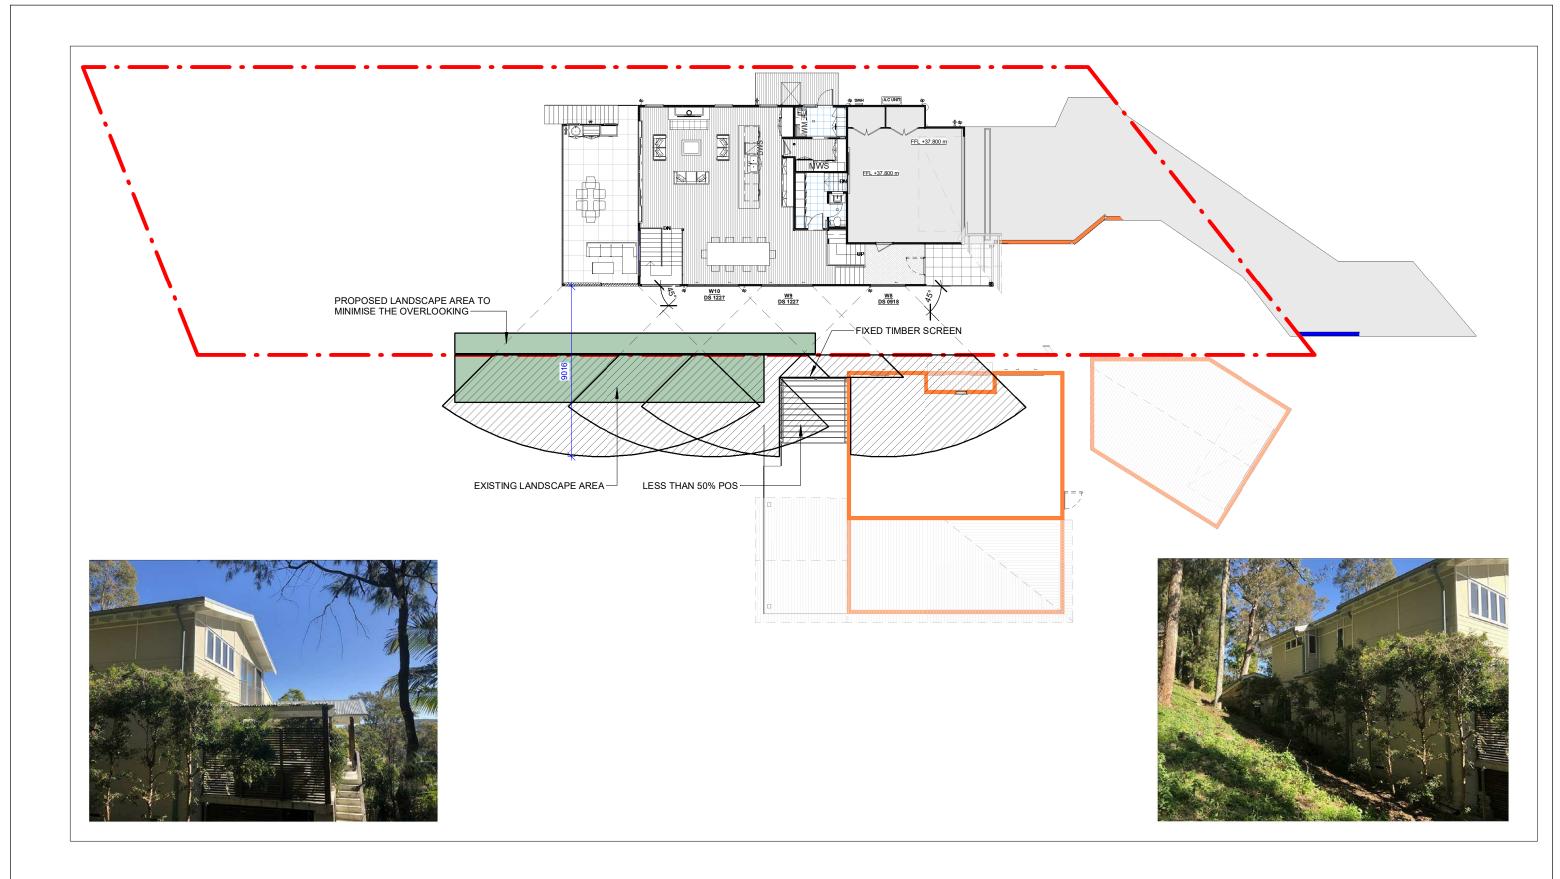

| VIEW:      | VISUA             | L PRIVACY | , | 7       | 1:200 |
|------------|-------------------|-----------|---|---------|-------|
| Address:   |                   |           |   |         | ~     |
| 24 WANDEEN | ROAD, CLAREVILE 2 | 107       |   |         | A3    |
|            | 400.0             |           |   | JOB NO. |       |
| DW No.     | 102.3             | REV:      |   | RP 211  |       |