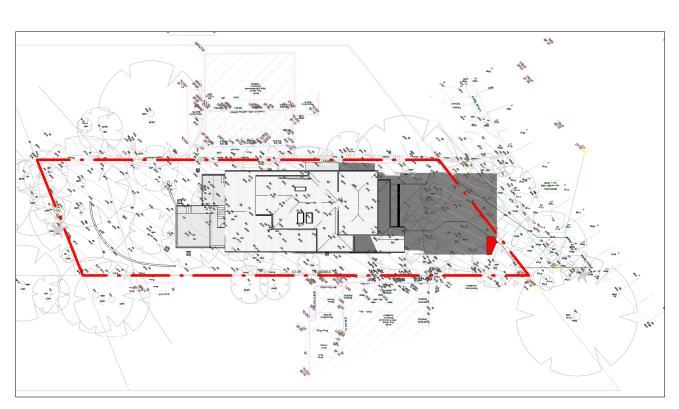

1 SHADOW 9AM 21/JUN 1:500

2 SHADOW 12PM 21/JUN 1:500

3 SHADOW 3PM 21/JUN

CHANGE TO OVERSHADOWING

ADDRESS: 57/6-8 Herebert Street, St Leonards NSW 2065

PH: (02) 8094 1209 ABN: 79 160 683 929

WEBSITE:
www.riseprojects.com.a