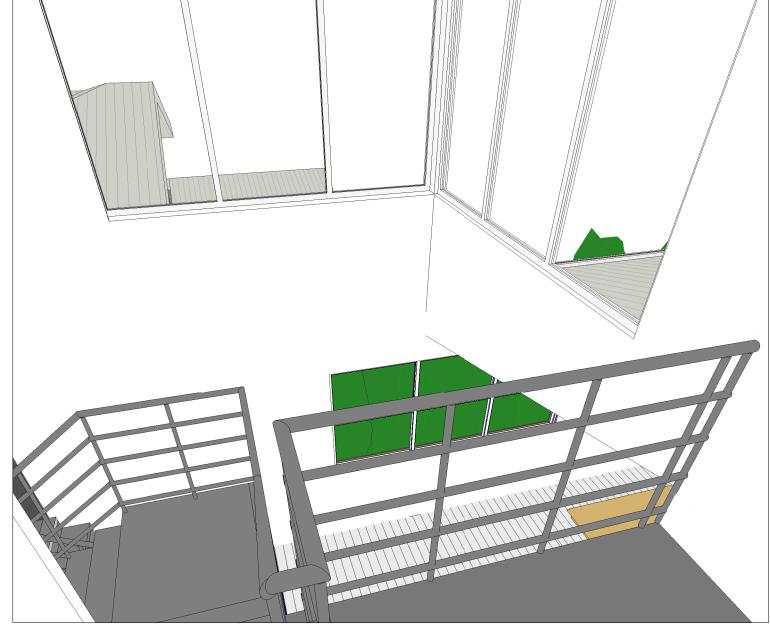

C. VIEW FROM VOID - LOOKING OUT

C. VIEW FROM VOID - FACING DOWN

ADDRESS: 57/6-8 Herebert Street, St Leonards NSW 2065

PH: (02) 8094 1209 ABN: 79 160 683 929

WEBSITE: www.riseprojects.com.au

DRAWN BY: CHECKED BY:
Author Checker
All plans and drawing are copyright of

All plans and drawing are copyright of RISE PROJECTS Pty Ltd.
Any attempt in using or reproducing or copying the same, wholly or in part, without prior written permission from RISE will result in legal proceeding.

| ··· | VIEW: VIEW F                              | ROM VOID |                       |       |
|-----|-------------------------------------------|----------|-----------------------|-------|
| of  | Address:<br>24 WANDEEN ROAD, CLAREVILE 21 | 107      |                       | .::   |
| t,  | DW No. 105.3                              | REV:     | JOB NO. <b>RP 211</b> | SCALE |