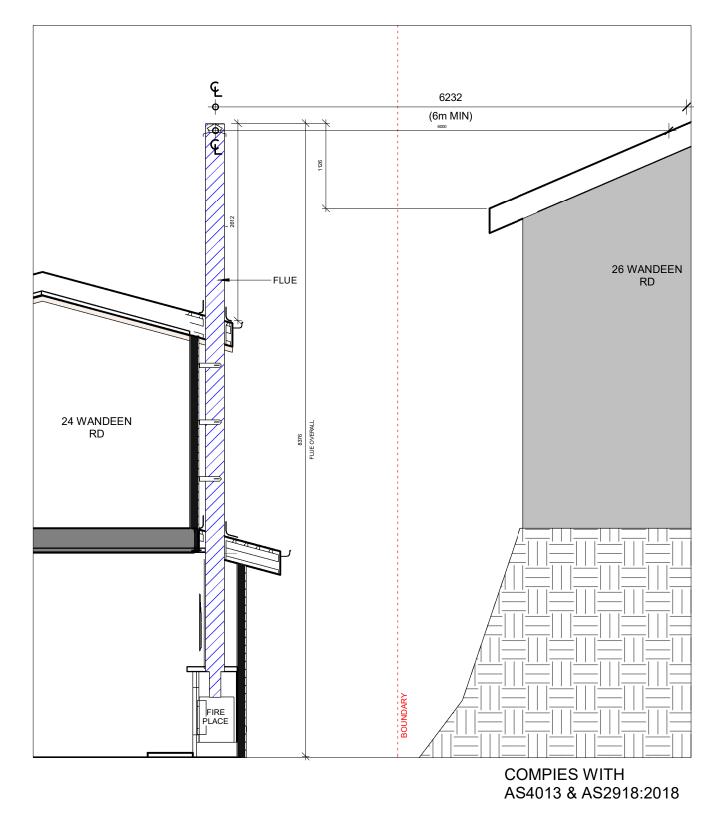

## FIRE PLACE FLUE SECTION

ADDRESS: 57/6-8 Herebert Street, St Leonards NSW 2065

PH: (02) 8094 1209 ABN: 79 160 683 929 WEBSITE:

www.riseprojects.com.au

CHECKED BY: VIEW DRAWN BY: Author Checker

All plans and drawing are copyright of RISE PROJECTS Pty Ltd.
Any attempt in using or reproducing or copying the same, wholly or in part, without prior written permission from RISE will result in legal proceeding.

|   | FIRE P                             | LACE   | FLUE SECTION |                       |       | 1:50 |
|---|------------------------------------|--------|--------------|-----------------------|-------|------|
| F | Address:<br>24 WANDEEN ROAD, CLARE | VILE 2 | 107          |                       |       | A3/  |
| , | DW No. 103                         | .1     | REV:         | JOB NO. <b>RP 211</b> | SCALE |      |