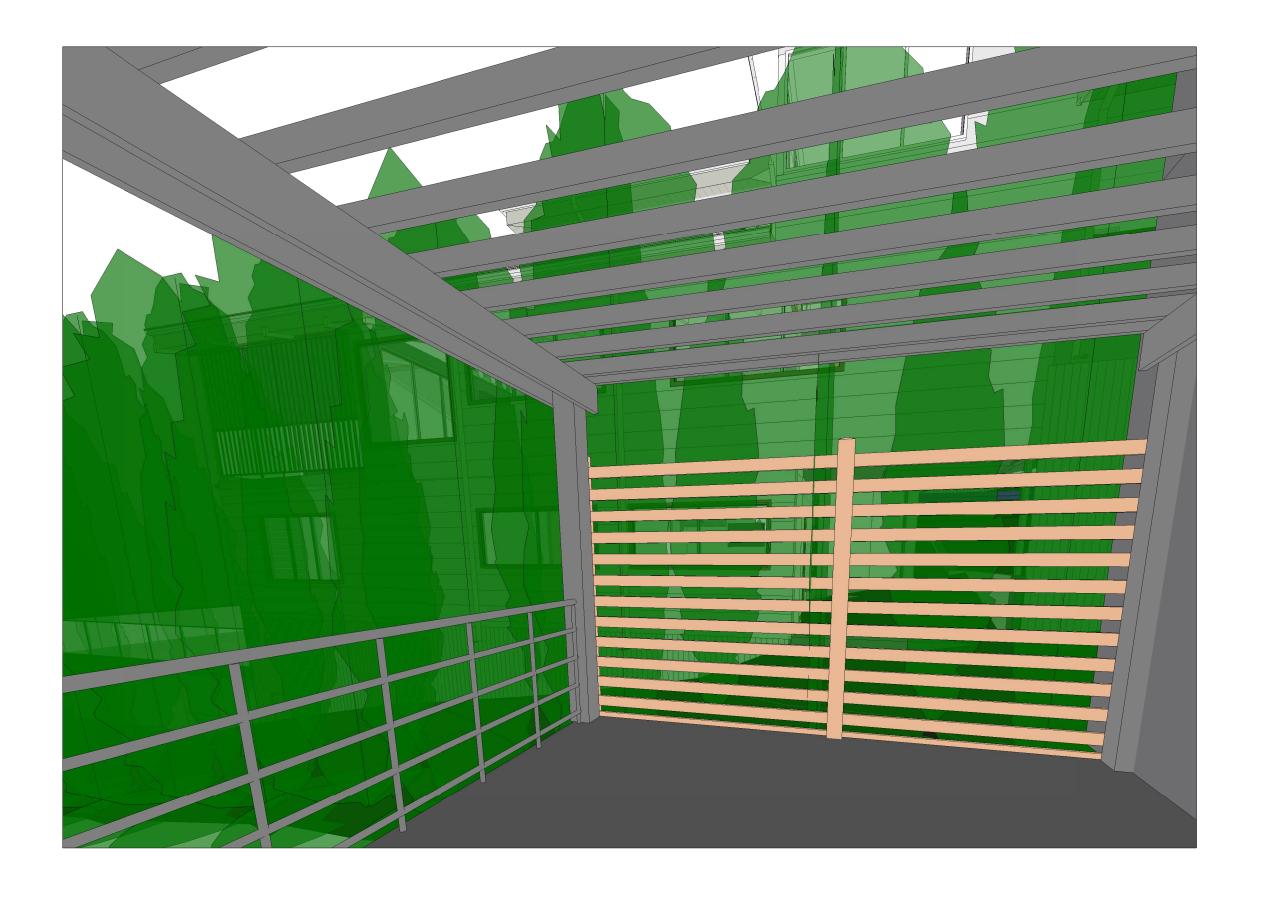

| ··· | VIEW: VIEW F                              | ROM VOID |                       |       |
|-----|-------------------------------------------|----------|-----------------------|-------|
| of  | Address:<br>24 WANDEEN ROAD, CLAREVILE 21 | 107      |                       | .::   |
| t,  | DW No. 105.3                              | REV:     | JOB NO. <b>RP 211</b> | SCALE |