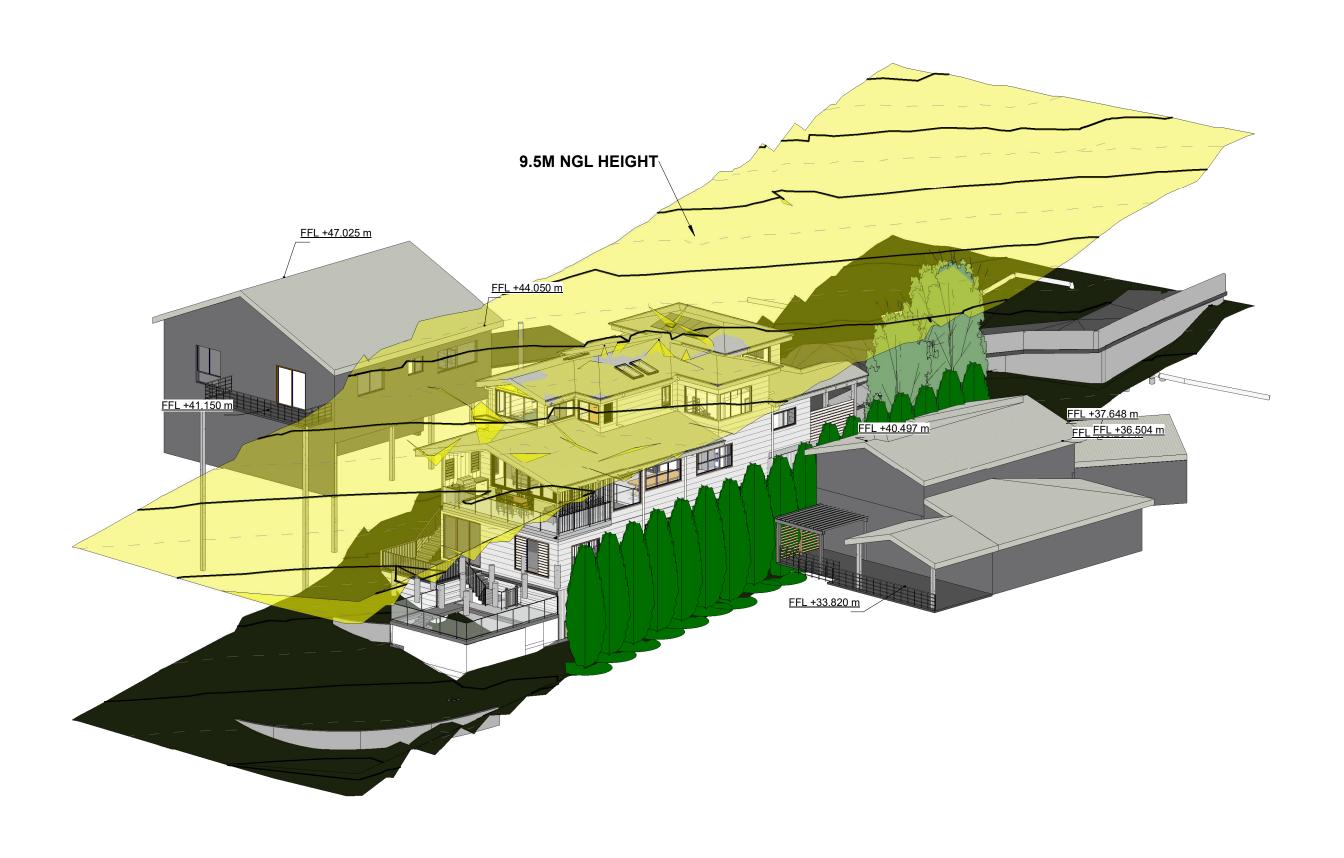

|    | VIEW:                    | HEIGHT LI         | MITATION | 8.5m |                       | A3 /  |
|----|--------------------------|-------------------|----------|------|-----------------------|-------|
| f  | Address:<br>24 WANDEEN F | ROAD, CLAREVILE 2 | 107      |      |                       | .::   |
| t, | DW No.                   | 104.1             | REV:     |      | JOB NO. <b>RP 211</b> | SCALE |

Date Rev Description Date Rev Description 20/08/20 A FOR DA I CONSTRUCTION 
 07/09/20
 B
 PRE-DA MEETING

 26/10/20
 C
 CHANGE ROOF PITCH ON VOID
 20/11/20 D MASTER BED WALL MOVING IN 710MM

18/01/21 E TP4, TREE FENCING, DRIVEWAY WALL 19/01/21 F PRIVACY SCREEN, OPAQUE WINDOWS 26/03/21 G CC PLAN