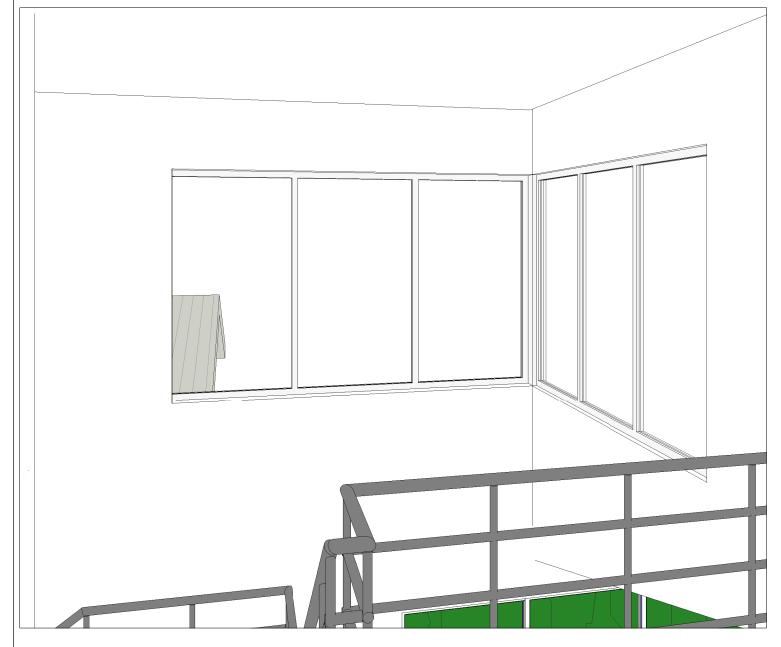

C. VIEW FROM VOID - LOOKING OUT

C. VIEW FROM VOID - FACING DOWN

ADDRESS: 57/6-8 Herebert Street, St Leonards NSW 2065

PH: (02) 8094 1209 ABN: 79 160 683 929

WEBSITE: www.riseprojects.com.au

DRAWN BY: CHECKED BY:
Author Checker
All plans and drawing are copyright of

All plans and drawing are copyright of RISE PROJECTS Pty Ltd.
Any attempt in using or reproducing or copying the same, wholly or in part, without prior written permission from RISE will result in legal proceeding.

| ··· | VIEW: VIEW F                              | ROM VOID |                       |       |
|-----|-------------------------------------------|----------|-----------------------|-------|
| of  | Address:<br>24 WANDEEN ROAD, CLAREVILE 21 | 107      |                       | .::   |
| t,  | DW No. 105.3                              | REV:     | JOB NO. <b>RP 211</b> | SCALE |