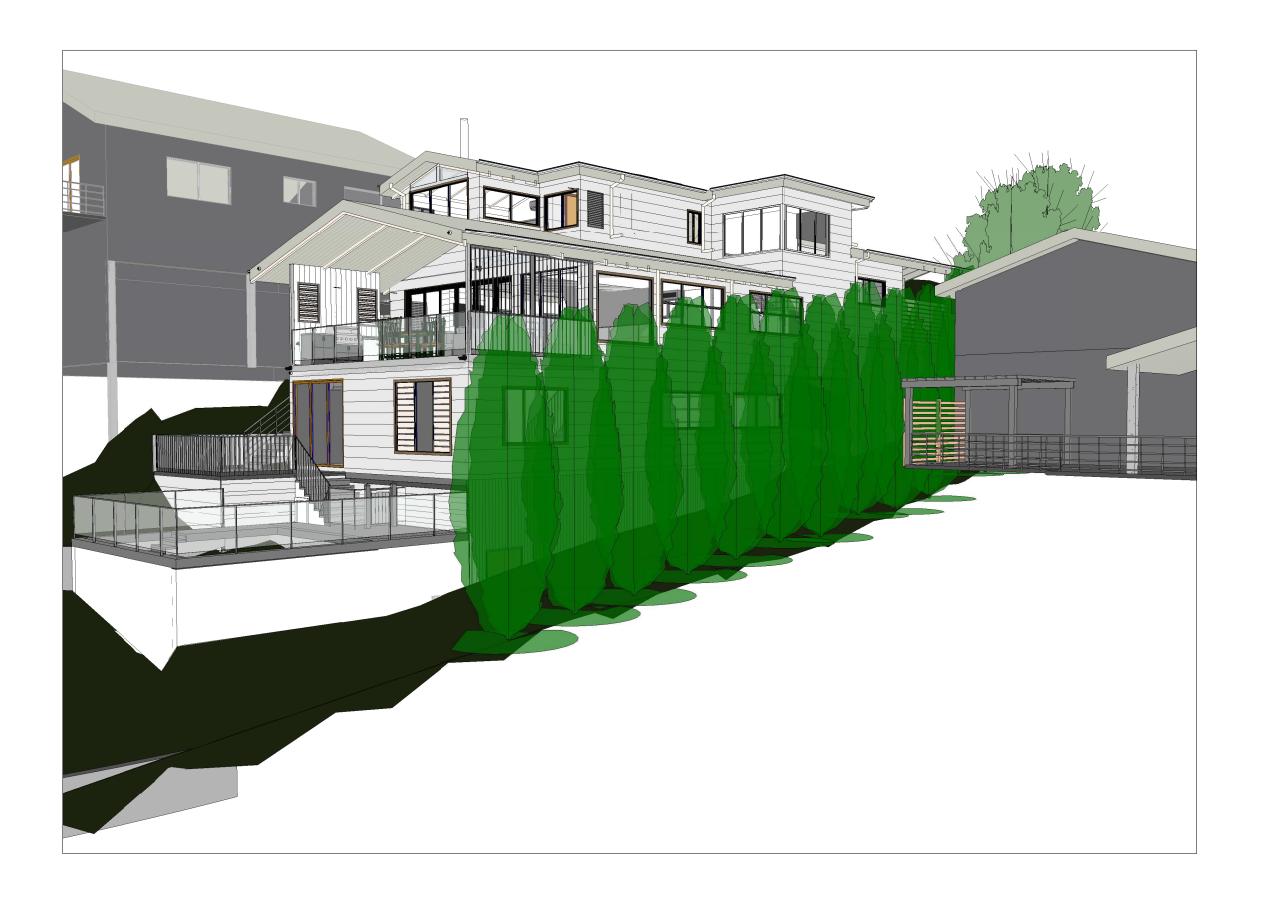

| /.<br>r | VIEW: VIEW FROM NEI                        | GHBOURING DECK |                       |       |
|---------|--------------------------------------------|----------------|-----------------------|-------|
| of      | Address:<br>24 WANDEEN ROAD, CLAREVILE 210 |                | .::                   |       |
| t,      | DW No. 105.5                               | REV:           | JOB NO. <b>RP 211</b> | SCALE |