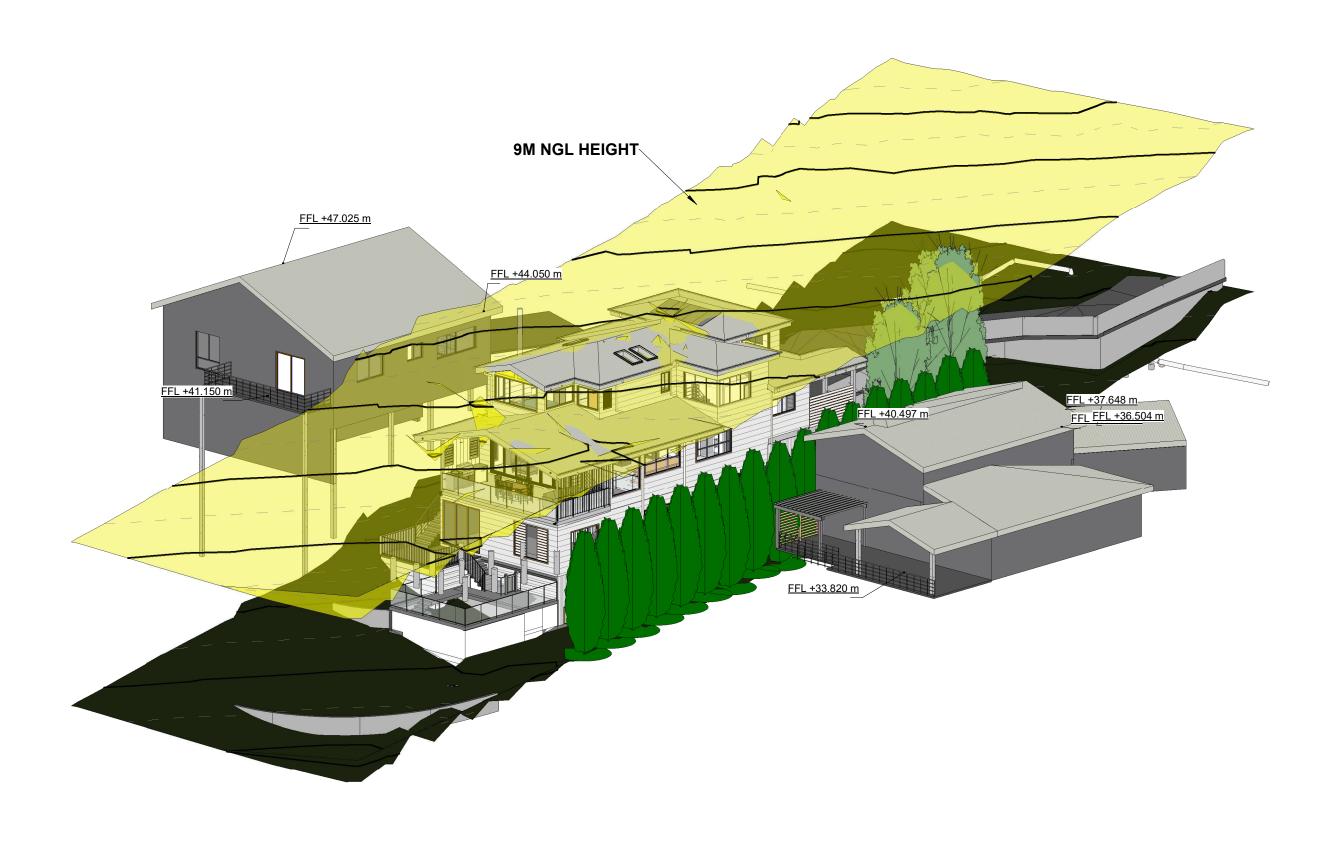

PH: (02) 8094 1209 ABN: 79 160 683 929

WEBSITE: www.riseprojects.com.au

DRAWN BY: CHECKED BY: Author

All plans and drawing are copyright of RISE PROJECTS Pty Ltd.

Any attempt in using or reproducing or copying the same, wholly or in part, without prior written permission from RISE will result in legal proceeding.

Address:

24 WANDE

DW No.

| CKED BY:     | HEIGHT LIMITATION 9m            |  |  |  |
|--------------|---------------------------------|--|--|--|
| Checker      | Address:                        |  |  |  |
| copyright of | Address.                        |  |  |  |
|              | 24 WANDEEN ROAD, CLAREVILE 2107 |  |  |  |
| eproducina   |                                 |  |  |  |

| DEEN | ROAD, CLAREVILE 2 | 107  |  |                       |
|------|-------------------|------|--|-----------------------|
| ).   | 104 2             | REV: |  | JOB NO. <b>PD 211</b> |

| Date | Rev | Description | Date | Rev | Description |
|------|-----|-------------|------|-----|-------------|
|      |     |             |      |     |             |
|      |     |             |      |     |             |
|      |     |             |      |     |             |
|      |     |             |      |     |             |
|      |     |             |      |     |             |
|      |     |             |      |     |             |
|      |     |             |      |     |             |
|      |     |             |      |     |             |
|      |     |             |      |     |             |