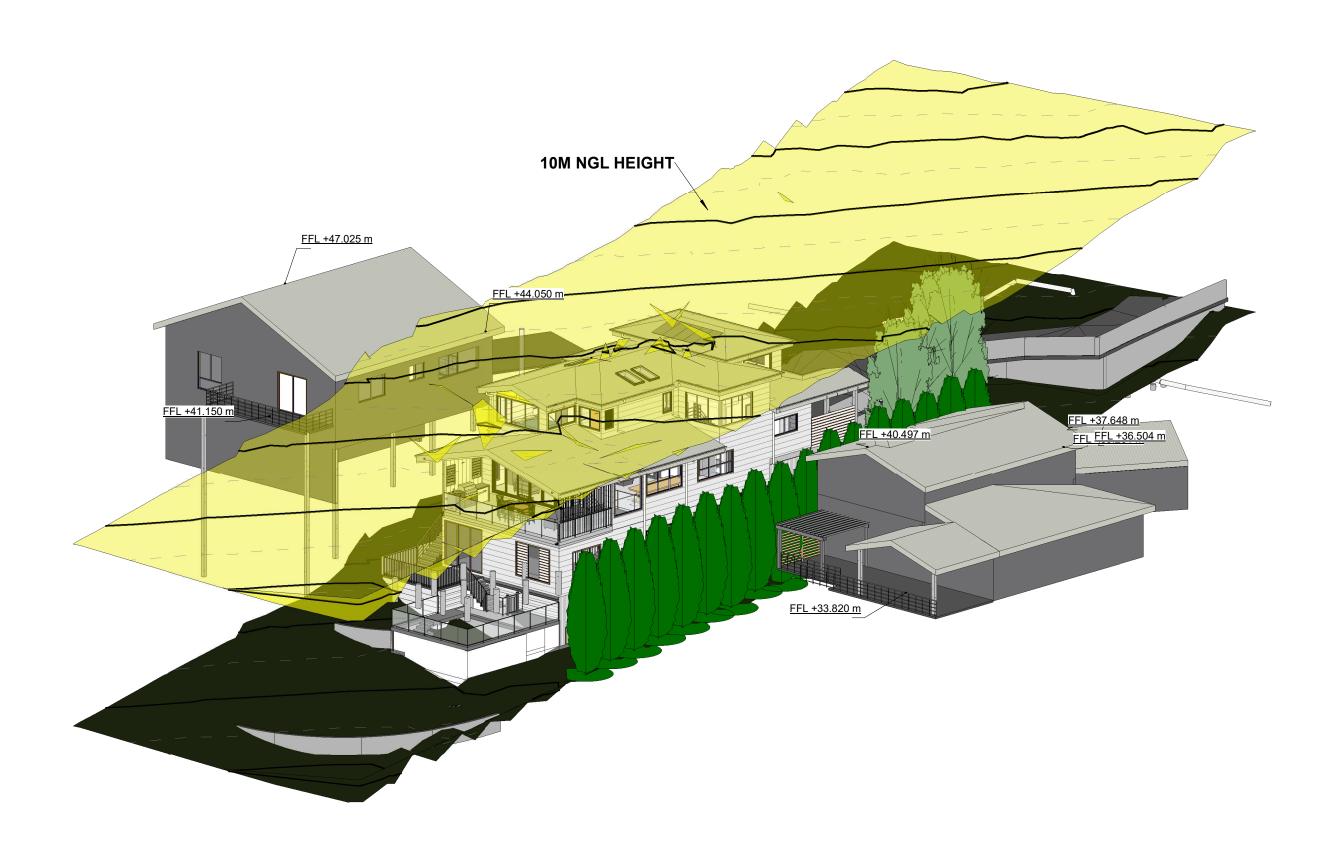

Address:

24 WANDE

DW No.

| CKED BY:     | HEIGHT LIMITATION 9m            |  |  |  |
|--------------|---------------------------------|--|--|--|
| Checker      | Address:                        |  |  |  |
| copyright of | Address.                        |  |  |  |
|              | 24 WANDEEN ROAD, CLAREVILE 2107 |  |  |  |
| eproducina   |                                 |  |  |  |

| DEEN | ROAD, CLAREVILE 2 | 107  |  |                       |
|------|-------------------|------|--|-----------------------|
| ).   | 104 2             | REV: |  | JOB NO. <b>PD 211</b> |

| Date | Rev | Description | Date | Rev | Description |
|------|-----|-------------|------|-----|-------------|
|      |     |             |      |     |             |
|      |     |             |      |     |             |
|      |     |             |      |     |             |
|      |     |             |      |     |             |
|      |     |             |      |     |             |
|      |     |             |      |     |             |
|      |     |             |      |     |             |
|      |     |             |      |     |             |
|      |     |             |      |     |             |