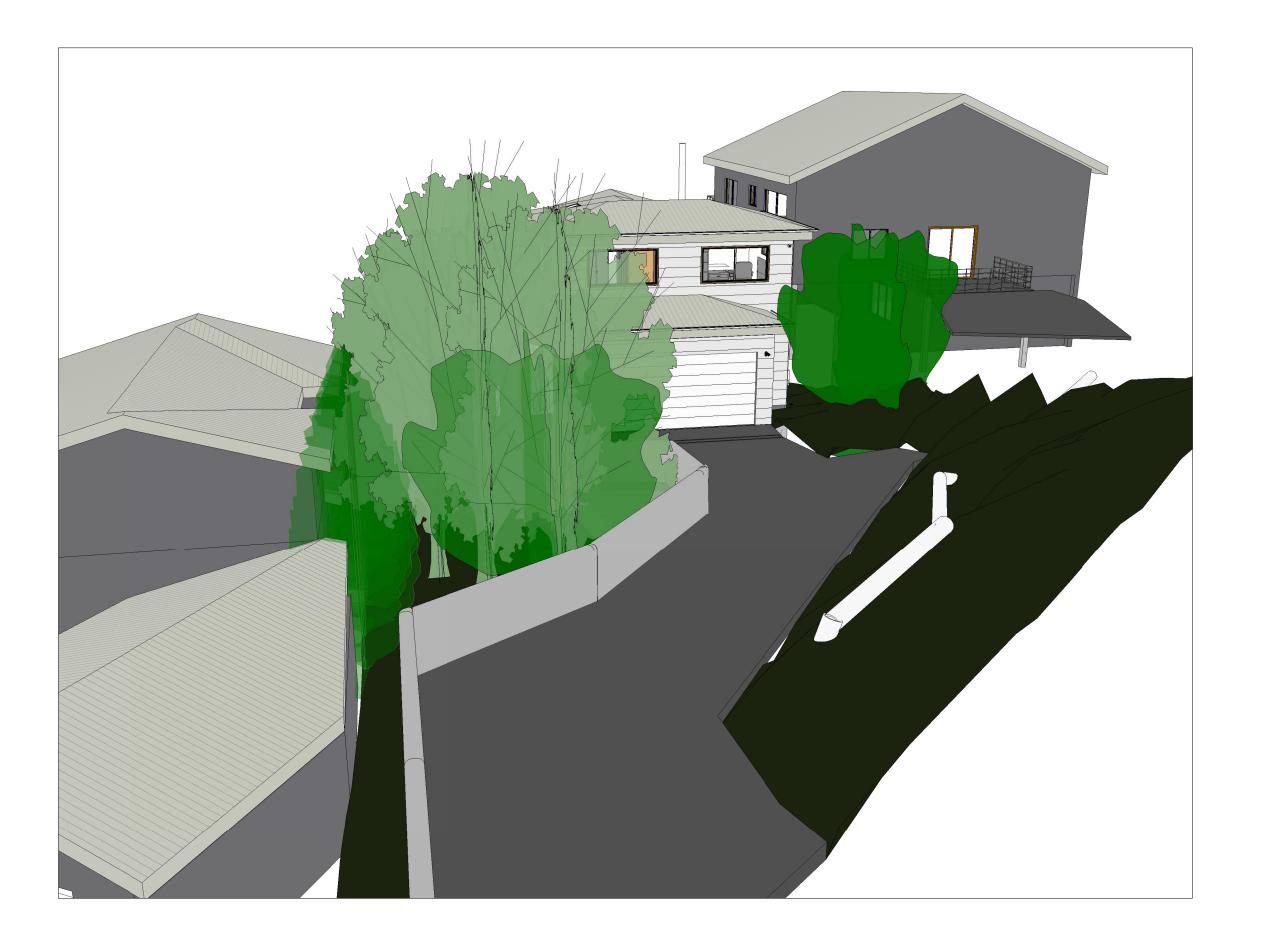

Address:

24 WANDEE

| ·: | VIEW: VIEW FR                            | OM STREET A. |                       |       | - c < |
|----|------------------------------------------|--------------|-----------------------|-------|-------|
| f  | Address:<br>24 WANDEEN ROAD, CLAREVILE 2 | 2107         |                       |       |       |
| t, | DW No. 105.1                             | REV:         | JOB NO. <b>RP 211</b> | SCALE |       |

PH: (02) 8094 1209 ABN: 79 160 683 929

WEBSITE: www.riseprojects.com.au

DRAWN BY: CHECKED BY: VIE Author Checker

All plans and drawing are copyright of RISE PROJECTS Pty Ltd.
Any attempt in using or reproducing or copying the same, wholly or in part, without prior written permission from RISE will result in legal proceeding.

| EW:                            | VIEW FRO          | OM STREET B. |                       | 9     |
|--------------------------------|-------------------|--------------|-----------------------|-------|
| l <b>dress:</b><br>4 WANDEEN F | ROAD, CLAREVILE 2 |              |                       |       |
| W No.                          | 105.2             | REV:         | JOB NO. <b>RP 211</b> | SCALE |