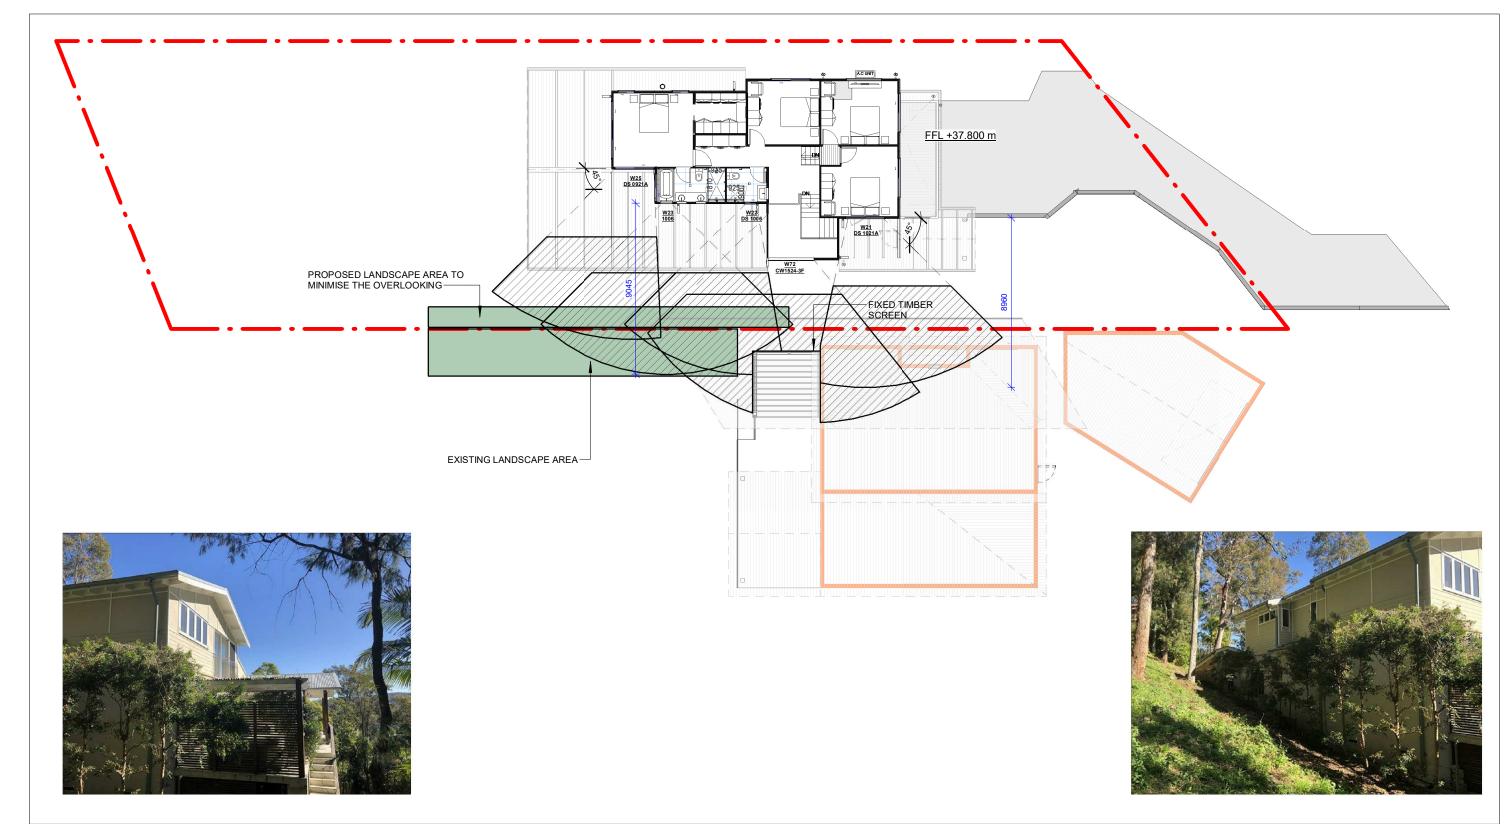

#### LOWER FLOOR- VISUAL PRIVACY

JOB NO.

1:200

| Y:<br>P   | VIEW:                  | VISUA             | L PRIVACY |  |
|-----------|------------------------|-------------------|-----------|--|
| of        | Address:<br>24 WANDEEN | ROAD, CLAREVILE 2 | 107       |  |
| ırt,<br>ı | DW No.                 | 102.1             | REV:      |  |