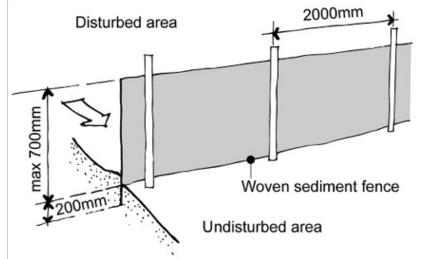

## SEDIMENT CONTROL :

- Install Sediment Barrier on North-West side of property
  Connect downpipes to the stormwater system before lying the roof
- 3. Clean and Clear footpath and roadway as required
- 4. Limit Disturbance when Excavating