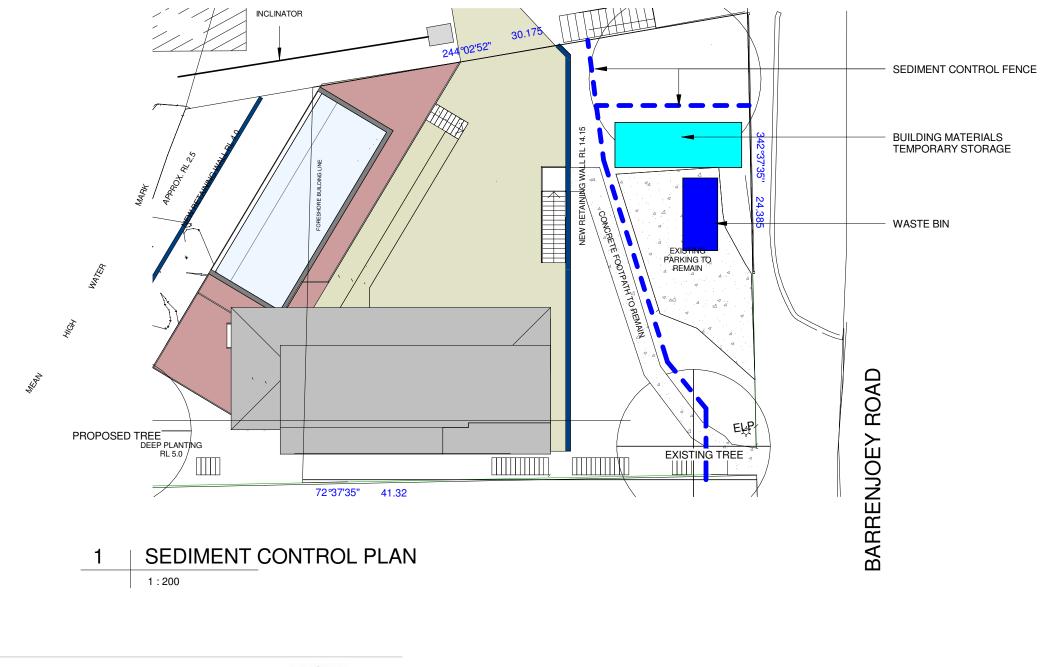

## SEDIMENT CONTROL :

- Install Sediment Barrier on North-West side of property
  Connect downpipes to the stormwater system before lying the roof
- 3. Clean and Clear footpath and roadway as required
- 4. Limit Disturbance when Excavating

- Entry Distribution barber when Excavaling
  Wash Equipment in Designed area
  Store all hard waste & litter in a designed area
  Restrict vehicle movements and use the driveway only when possible.
- 8. Preserve as much grassed area as possible.

## WASTE MANAGEMENT:

- 1. Store hard waste in a way which avoids material loss caused by wind or water

- Store hard waste in a way which avoids material ross caused by which a 2. Avoid waste by ordering materials only in required quantities
  Re-use roofing and order recycled roof tiles if possible.
  Use recycled timber decking if possible.
  Recycle packaging
  Separate building waste products into separate litter traps if possible.