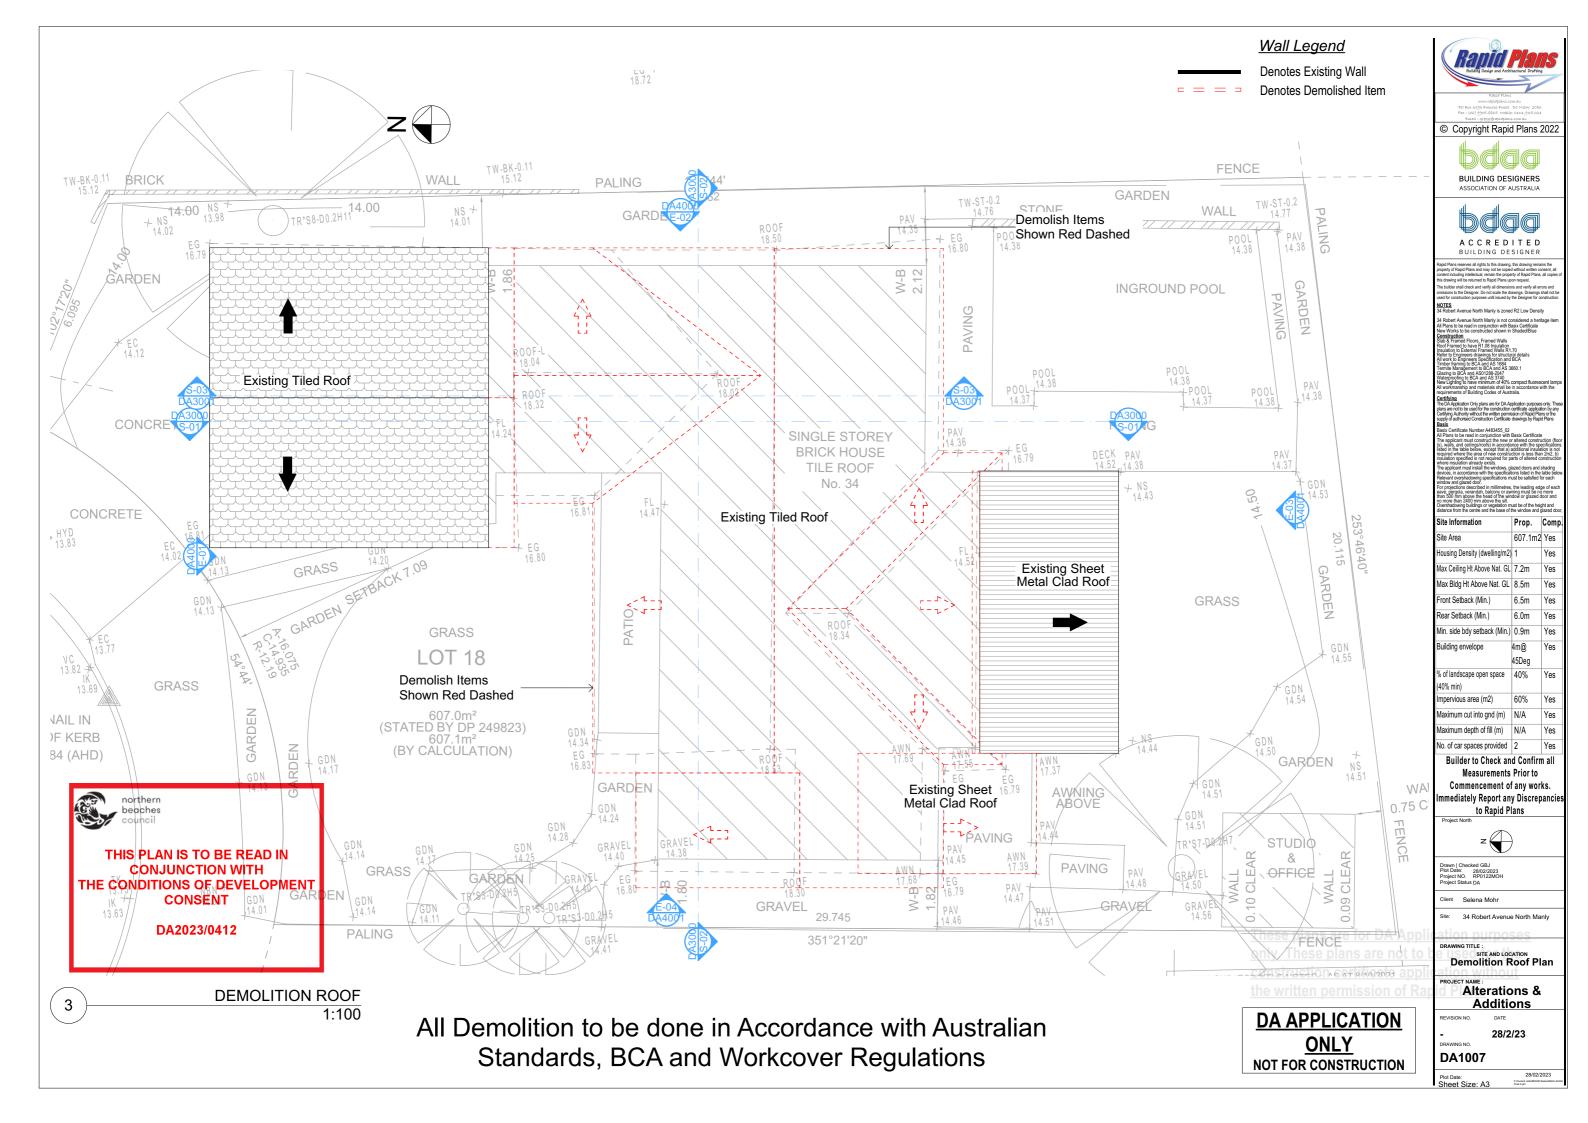

|                            | Denotes New Works                                 | Rapid<br>Butiling Design and Archi                                                                                                                                                                                                                                                                                                                                                                                                                                                                                                                                                                                                                                                                                                                                                                                                                                                                                                                                                                                                                                                                                                                                                                                                                                                                                                                                                                                                                                                                                                                                                                                                                                                                                                                                                                                                                                                                                                                                                                                                                                                                                                                                                                                                                  |                                                                | 15                                   |
|----------------------------|---------------------------------------------------|-----------------------------------------------------------------------------------------------------------------------------------------------------------------------------------------------------------------------------------------------------------------------------------------------------------------------------------------------------------------------------------------------------------------------------------------------------------------------------------------------------------------------------------------------------------------------------------------------------------------------------------------------------------------------------------------------------------------------------------------------------------------------------------------------------------------------------------------------------------------------------------------------------------------------------------------------------------------------------------------------------------------------------------------------------------------------------------------------------------------------------------------------------------------------------------------------------------------------------------------------------------------------------------------------------------------------------------------------------------------------------------------------------------------------------------------------------------------------------------------------------------------------------------------------------------------------------------------------------------------------------------------------------------------------------------------------------------------------------------------------------------------------------------------------------------------------------------------------------------------------------------------------------------------------------------------------------------------------------------------------------------------------------------------------------------------------------------------------------------------------------------------------------------------------------------------------------------------------------------------------------|----------------------------------------------------------------|--------------------------------------|
|                            | Wall Legend                                       | Rapid Plans<br>www.rapidslans.co                                                                                                                                                                                                                                                                                                                                                                                                                                                                                                                                                                                                                                                                                                                                                                                                                                                                                                                                                                                                                                                                                                                                                                                                                                                                                                                                                                                                                                                                                                                                                                                                                                                                                                                                                                                                                                                                                                                                                                                                                                                                                                                                                                                                                    |                                                                |                                      |
|                            |                                                   | PC Box 6193 Frenchs Forest<br>Fax : (02) 9905-8865 Mobile<br>Ewall : gregg@rapidplan                                                                                                                                                                                                                                                                                                                                                                                                                                                                                                                                                                                                                                                                                                                                                                                                                                                                                                                                                                                                                                                                                                                                                                                                                                                                                                                                                                                                                                                                                                                                                                                                                                                                                                                                                                                                                                                                                                                                                                                                                                                                                                                                                                | ЪС NSW 2086<br>: 0414-945-024                                  |                                      |
|                            | Denotes New Timber Framed Wall                    | © Copyright Rapid                                                                                                                                                                                                                                                                                                                                                                                                                                                                                                                                                                                                                                                                                                                                                                                                                                                                                                                                                                                                                                                                                                                                                                                                                                                                                                                                                                                                                                                                                                                                                                                                                                                                                                                                                                                                                                                                                                                                                                                                                                                                                                                                                                                                                                   |                                                                | 2022                                 |
|                            | Denotes New Masonry Wall<br>Denotes Existing Wall | bde                                                                                                                                                                                                                                                                                                                                                                                                                                                                                                                                                                                                                                                                                                                                                                                                                                                                                                                                                                                                                                                                                                                                                                                                                                                                                                                                                                                                                                                                                                                                                                                                                                                                                                                                                                                                                                                                                                                                                                                                                                                                                                                                                                                                                                                 | 10                                                             |                                      |
| = = =                      | Denotes Demolished Item                           | BUILDING DES<br>ASSOCIATION OF A                                                                                                                                                                                                                                                                                                                                                                                                                                                                                                                                                                                                                                                                                                                                                                                                                                                                                                                                                                                                                                                                                                                                                                                                                                                                                                                                                                                                                                                                                                                                                                                                                                                                                                                                                                                                                                                                                                                                                                                                                                                                                                                                                                                                                    |                                                                |                                      |
|                            |                                                   |                                                                                                                                                                                                                                                                                                                                                                                                                                                                                                                                                                                                                                                                                                                                                                                                                                                                                                                                                                                                                                                                                                                                                                                                                                                                                                                                                                                                                                                                                                                                                                                                                                                                                                                                                                                                                                                                                                                                                                                                                                                                                                                                                                                                                                                     |                                                                |                                      |
|                            |                                                   | Đđ¢                                                                                                                                                                                                                                                                                                                                                                                                                                                                                                                                                                                                                                                                                                                                                                                                                                                                                                                                                                                                                                                                                                                                                                                                                                                                                                                                                                                                                                                                                                                                                                                                                                                                                                                                                                                                                                                                                                                                                                                                                                                                                                                                                                                                                                                 | ĮQ                                                             |                                      |
|                            |                                                   | A C C R E D<br>BUILDING DE                                                                                                                                                                                                                                                                                                                                                                                                                                                                                                                                                                                                                                                                                                                                                                                                                                                                                                                                                                                                                                                                                                                                                                                                                                                                                                                                                                                                                                                                                                                                                                                                                                                                                                                                                                                                                                                                                                                                                                                                                                                                                                                                                                                                                          |                                                                |                                      |
|                            |                                                   | Rapid Plans reserves all rights to this drawing,<br>property of Rapid Plans and may not be copies<br>content including intellectual, remain the prope                                                                                                                                                                                                                                                                                                                                                                                                                                                                                                                                                                                                                                                                                                                                                                                                                                                                                                                                                                                                                                                                                                                                                                                                                                                                                                                                                                                                                                                                                                                                                                                                                                                                                                                                                                                                                                                                                                                                                                                                                                                                                               | this drawing remai<br>d without written co                     | ns the<br>nsent, all                 |
|                            |                                                   | this drawing will be returned to Rapid Plans up<br>The builder shall check and verify all dimension<br>omissions to the Designer. Do not scale the dr                                                                                                                                                                                                                                                                                                                                                                                                                                                                                                                                                                                                                                                                                                                                                                                                                                                                                                                                                                                                                                                                                                                                                                                                                                                                                                                                                                                                                                                                                                                                                                                                                                                                                                                                                                                                                                                                                                                                                                                                                                                                                               | on request.<br>ns and verify all err                           | ors and                              |
|                            |                                                   | used for construction purposes until issued by<br><u>NOTES</u><br>34 Robert Avenue North Manly is zoned                                                                                                                                                                                                                                                                                                                                                                                                                                                                                                                                                                                                                                                                                                                                                                                                                                                                                                                                                                                                                                                                                                                                                                                                                                                                                                                                                                                                                                                                                                                                                                                                                                                                                                                                                                                                                                                                                                                                                                                                                                                                                                                                             | the Designer for co                                            | nstruction.                          |
|                            |                                                   | 34 Robert Avenue North Manly is not co                                                                                                                                                                                                                                                                                                                                                                                                                                                                                                                                                                                                                                                                                                                                                                                                                                                                                                                                                                                                                                                                                                                                                                                                                                                                                                                                                                                                                                                                                                                                                                                                                                                                                                                                                                                                                                                                                                                                                                                                                                                                                                                                                                                                              | onsidered a herit                                              |                                      |
|                            |                                                   | All Plans to be read in conjunction with B<br>New Works to be constructed shown in<br>Construction<br>Slab & Framed Floors, Framed Walls                                                                                                                                                                                                                                                                                                                                                                                                                                                                                                                                                                                                                                                                                                                                                                                                                                                                                                                                                                                                                                                                                                                                                                                                                                                                                                                                                                                                                                                                                                                                                                                                                                                                                                                                                                                                                                                                                                                                                                                                                                                                                                            | Shaded/Blue                                                    |                                      |
|                            |                                                   | Roof Framed to have R1.08 insulation<br>Insulation to External Framed Walls R1.<br>Refer to Engineers drawings for structu<br>All work to Engineers Specification and                                                                                                                                                                                                                                                                                                                                                                                                                                                                                                                                                                                                                                                                                                                                                                                                                                                                                                                                                                                                                                                                                                                                                                                                                                                                                                                                                                                                                                                                                                                                                                                                                                                                                                                                                                                                                                                                                                                                                                                                                                                                               | .70<br>ral details<br>BCA                                      |                                      |
|                            |                                                   | New Works to be constructed shown in<br><u>Construction</u><br>Stab & Framed Floors, Framed Wails Kr<br>Moof Framed to have R1.08 insulation<br>insulation to External Framed Wails K1<br>all work to Engineers Specification and<br>Timber framing to BCA and AS 1684<br>and AS 1684<br>Materpicofile DBCA and AS 3740<br>New Lippling to have minimum of 40%<br>New Lippling to | 660.1                                                          |                                      |
|                            |                                                   | New Lighting to be and the solution of 40% of<br>All workmanship and materials shall be<br>requirements of Building Codes of Austi                                                                                                                                                                                                                                                                                                                                                                                                                                                                                                                                                                                                                                                                                                                                                                                                                                                                                                                                                                                                                                                                                                                                                                                                                                                                                                                                                                                                                                                                                                                                                                                                                                                                                                                                                                                                                                                                                                                                                                                                                                                                                                                  | compact fluores:<br>in accordance w<br>ralia.                  | cent lamps<br>with the               |
|                            |                                                   | Certifying<br>The DA Application Only plans are for DA Ap<br>plans are not to be used for the construction                                                                                                                                                                                                                                                                                                                                                                                                                                                                                                                                                                                                                                                                                                                                                                                                                                                                                                                                                                                                                                                                                                                                                                                                                                                                                                                                                                                                                                                                                                                                                                                                                                                                                                                                                                                                                                                                                                                                                                                                                                                                                                                                          | pication purposes<br>certificate applicati                     | only. These                          |
|                            |                                                   | Certifying Authority without the written permis<br>supply of authorised Construction Certificate                                                                                                                                                                                                                                                                                                                                                                                                                                                                                                                                                                                                                                                                                                                                                                                                                                                                                                                                                                                                                                                                                                                                                                                                                                                                                                                                                                                                                                                                                                                                                                                                                                                                                                                                                                                                                                                                                                                                                                                                                                                                                                                                                    | ssion of Rapid Plar<br>drawings by Rapic                       | is or the<br>Plans                   |
|                            |                                                   | Hasix<br>Basix Certificate Number A483455_02<br>All Plans to be read in conjunction with<br>The applicant must construct the new o<br>(s), walls, and ceilingstroots) in accorda<br>issled in the table below, except that a) i<br>required where the area of new constru-<br>insulation specified is not required for p<br>where insulation already exists.<br>The applicant must install the windows, gi<br>devices, in accordance with the specifications<br>Relevant overshadowing socicitations m                                                                                                                                                                                                                                                                                                                                                                                                                                                                                                                                                                                                                                                                                                                                                                                                                                                                                                                                                                                                                                                                                                                                                                                                                                                                                                                                                                                                                                                                                                                                                                                                                                                                                                                                              | Basix Certificate<br>r altered constru                         | ction (floor                         |
|                            |                                                   | listed in the table below, except that a) a<br>required where the area of new constru-<br>insulation specified is not required for purport<br>where insulations are dready ended.                                                                                                                                                                                                                                                                                                                                                                                                                                                                                                                                                                                                                                                                                                                                                                                                                                                                                                                                                                                                                                                                                                                                                                                                                                                                                                                                                                                                                                                                                                                                                                                                                                                                                                                                                                                                                                                                                                                                                                                                                                                                   | additional insulat<br>ction is less than<br>arts of altered co | ion is not<br>2m2, b)<br>instruction |
|                            |                                                   | The applicant must install the windows, gl<br>devices, in accordance with the specificat<br>Relevant overshadrowing specifications m                                                                                                                                                                                                                                                                                                                                                                                                                                                                                                                                                                                                                                                                                                                                                                                                                                                                                                                                                                                                                                                                                                                                                                                                                                                                                                                                                                                                                                                                                                                                                                                                                                                                                                                                                                                                                                                                                                                                                                                                                                                                                                                | azed doors and s<br>ions listed in the<br>ust be satisfied fr  | hading<br>table below.<br>or each    |
|                            |                                                   | window and glazed door.<br>For projections described in millimetres,<br>eave, pergola, verandah, balcony or aw<br>than 500 mm above the head of the win<br>percent than 2400 mm above the sell.                                                                                                                                                                                                                                                                                                                                                                                                                                                                                                                                                                                                                                                                                                                                                                                                                                                                                                                                                                                                                                                                                                                                                                                                                                                                                                                                                                                                                                                                                                                                                                                                                                                                                                                                                                                                                                                                                                                                                                                                                                                     | , the leading edg<br>ning must be no<br>dow or glazed d        | e of each<br>more<br>oor and         |
|                            |                                                   | Overshalowing buildings or vegetation m<br>distance from the centre and the base of t<br>Site Information                                                                                                                                                                                                                                                                                                                                                                                                                                                                                                                                                                                                                                                                                                                                                                                                                                                                                                                                                                                                                                                                                                                                                                                                                                                                                                                                                                                                                                                                                                                                                                                                                                                                                                                                                                                                                                                                                                                                                                                                                                                                                                                                           |                                                                | lazed door,<br>Comp.                 |
|                            |                                                   | Site Area                                                                                                                                                                                                                                                                                                                                                                                                                                                                                                                                                                                                                                                                                                                                                                                                                                                                                                                                                                                                                                                                                                                                                                                                                                                                                                                                                                                                                                                                                                                                                                                                                                                                                                                                                                                                                                                                                                                                                                                                                                                                                                                                                                                                                                           | 607.1m2                                                        |                                      |
| <u>_</u>                   |                                                   | Housing Density (dwelling/m2)                                                                                                                                                                                                                                                                                                                                                                                                                                                                                                                                                                                                                                                                                                                                                                                                                                                                                                                                                                                                                                                                                                                                                                                                                                                                                                                                                                                                                                                                                                                                                                                                                                                                                                                                                                                                                                                                                                                                                                                                                                                                                                                                                                                                                       | 1                                                              | Yes                                  |
| 3                          |                                                   | Max Ceiling Ht Above Nat. GL                                                                                                                                                                                                                                                                                                                                                                                                                                                                                                                                                                                                                                                                                                                                                                                                                                                                                                                                                                                                                                                                                                                                                                                                                                                                                                                                                                                                                                                                                                                                                                                                                                                                                                                                                                                                                                                                                                                                                                                                                                                                                                                                                                                                                        | 7.2m                                                           | Yes                                  |
|                            |                                                   | Max Bldg Ht Above Nat. GL                                                                                                                                                                                                                                                                                                                                                                                                                                                                                                                                                                                                                                                                                                                                                                                                                                                                                                                                                                                                                                                                                                                                                                                                                                                                                                                                                                                                                                                                                                                                                                                                                                                                                                                                                                                                                                                                                                                                                                                                                                                                                                                                                                                                                           | 8.5m                                                           | Yes                                  |
|                            |                                                   | Front Setback (Min.)                                                                                                                                                                                                                                                                                                                                                                                                                                                                                                                                                                                                                                                                                                                                                                                                                                                                                                                                                                                                                                                                                                                                                                                                                                                                                                                                                                                                                                                                                                                                                                                                                                                                                                                                                                                                                                                                                                                                                                                                                                                                                                                                                                                                                                | 6.5m                                                           | Yes                                  |
|                            |                                                   | Rear Setback (Min.)                                                                                                                                                                                                                                                                                                                                                                                                                                                                                                                                                                                                                                                                                                                                                                                                                                                                                                                                                                                                                                                                                                                                                                                                                                                                                                                                                                                                                                                                                                                                                                                                                                                                                                                                                                                                                                                                                                                                                                                                                                                                                                                                                                                                                                 | 6.0m                                                           | Yes                                  |
|                            |                                                   | Min. side bdy setback (Min.)                                                                                                                                                                                                                                                                                                                                                                                                                                                                                                                                                                                                                                                                                                                                                                                                                                                                                                                                                                                                                                                                                                                                                                                                                                                                                                                                                                                                                                                                                                                                                                                                                                                                                                                                                                                                                                                                                                                                                                                                                                                                                                                                                                                                                        |                                                                | Yes                                  |
|                            |                                                   |                                                                                                                                                                                                                                                                                                                                                                                                                                                                                                                                                                                                                                                                                                                                                                                                                                                                                                                                                                                                                                                                                                                                                                                                                                                                                                                                                                                                                                                                                                                                                                                                                                                                                                                                                                                                                                                                                                                                                                                                                                                                                                                                                                                                                                                     | 4m@<br>45Deg                                                   | Yes                                  |
| •                          |                                                   | % of landscape open space                                                                                                                                                                                                                                                                                                                                                                                                                                                                                                                                                                                                                                                                                                                                                                                                                                                                                                                                                                                                                                                                                                                                                                                                                                                                                                                                                                                                                                                                                                                                                                                                                                                                                                                                                                                                                                                                                                                                                                                                                                                                                                                                                                                                                           | 40%                                                            | Yes                                  |
|                            |                                                   | (40% min)                                                                                                                                                                                                                                                                                                                                                                                                                                                                                                                                                                                                                                                                                                                                                                                                                                                                                                                                                                                                                                                                                                                                                                                                                                                                                                                                                                                                                                                                                                                                                                                                                                                                                                                                                                                                                                                                                                                                                                                                                                                                                                                                                                                                                                           |                                                                |                                      |
|                            |                                                   | Impervious area (m2)                                                                                                                                                                                                                                                                                                                                                                                                                                                                                                                                                                                                                                                                                                                                                                                                                                                                                                                                                                                                                                                                                                                                                                                                                                                                                                                                                                                                                                                                                                                                                                                                                                                                                                                                                                                                                                                                                                                                                                                                                                                                                                                                                                                                                                | 60%                                                            | Yes                                  |
|                            |                                                   | Maximum cut into gnd (m)<br>Maximum depth of fill (m)                                                                                                                                                                                                                                                                                                                                                                                                                                                                                                                                                                                                                                                                                                                                                                                                                                                                                                                                                                                                                                                                                                                                                                                                                                                                                                                                                                                                                                                                                                                                                                                                                                                                                                                                                                                                                                                                                                                                                                                                                                                                                                                                                                                               | N/A<br>N/A                                                     | Yes<br>Yes                           |
|                            |                                                   | No. of car spaces provided                                                                                                                                                                                                                                                                                                                                                                                                                                                                                                                                                                                                                                                                                                                                                                                                                                                                                                                                                                                                                                                                                                                                                                                                                                                                                                                                                                                                                                                                                                                                                                                                                                                                                                                                                                                                                                                                                                                                                                                                                                                                                                                                                                                                                          | 2                                                              | Yes                                  |
|                            |                                                   | Builder to Check an                                                                                                                                                                                                                                                                                                                                                                                                                                                                                                                                                                                                                                                                                                                                                                                                                                                                                                                                                                                                                                                                                                                                                                                                                                                                                                                                                                                                                                                                                                                                                                                                                                                                                                                                                                                                                                                                                                                                                                                                                                                                                                                                                                                                                                 |                                                                |                                      |
| BOVE                       |                                                   | Measurements                                                                                                                                                                                                                                                                                                                                                                                                                                                                                                                                                                                                                                                                                                                                                                                                                                                                                                                                                                                                                                                                                                                                                                                                                                                                                                                                                                                                                                                                                                                                                                                                                                                                                                                                                                                                                                                                                                                                                                                                                                                                                                                                                                                                                                        |                                                                |                                      |
|                            |                                                   | Commencement of<br>Immediately Report an                                                                                                                                                                                                                                                                                                                                                                                                                                                                                                                                                                                                                                                                                                                                                                                                                                                                                                                                                                                                                                                                                                                                                                                                                                                                                                                                                                                                                                                                                                                                                                                                                                                                                                                                                                                                                                                                                                                                                                                                                                                                                                                                                                                                            |                                                                |                                      |
|                            |                                                   | to Rapid Pl                                                                                                                                                                                                                                                                                                                                                                                                                                                                                                                                                                                                                                                                                                                                                                                                                                                                                                                                                                                                                                                                                                                                                                                                                                                                                                                                                                                                                                                                                                                                                                                                                                                                                                                                                                                                                                                                                                                                                                                                                                                                                                                                                                                                                                         |                                                                |                                      |
|                            |                                                   | Project North                                                                                                                                                                                                                                                                                                                                                                                                                                                                                                                                                                                                                                                                                                                                                                                                                                                                                                                                                                                                                                                                                                                                                                                                                                                                                                                                                                                                                                                                                                                                                                                                                                                                                                                                                                                                                                                                                                                                                                                                                                                                                                                                                                                                                                       | )                                                              |                                      |
|                            |                                                   | Drawn   Checked GBJ<br>Plot Date: 28/02/2023<br>Project NO. RP0122MOH<br>Project Status DA                                                                                                                                                                                                                                                                                                                                                                                                                                                                                                                                                                                                                                                                                                                                                                                                                                                                                                                                                                                                                                                                                                                                                                                                                                                                                                                                                                                                                                                                                                                                                                                                                                                                                                                                                                                                                                                                                                                                                                                                                                                                                                                                                          |                                                                |                                      |
|                            |                                                   | Client Selena Mohr                                                                                                                                                                                                                                                                                                                                                                                                                                                                                                                                                                                                                                                                                                                                                                                                                                                                                                                                                                                                                                                                                                                                                                                                                                                                                                                                                                                                                                                                                                                                                                                                                                                                                                                                                                                                                                                                                                                                                                                                                                                                                                                                                                                                                                  |                                                                |                                      |
| s listed in<br>n specified | These plans are for DA Applic                     | Site: 34 Robert Avenue                                                                                                                                                                                                                                                                                                                                                                                                                                                                                                                                                                                                                                                                                                                                                                                                                                                                                                                                                                                                                                                                                                                                                                                                                                                                                                                                                                                                                                                                                                                                                                                                                                                                                                                                                                                                                                                                                                                                                                                                                                                                                                                                                                                                                              |                                                                | nly                                  |
|                            | only. These plans are for DA Applic               | DRAWING TITLE :<br>SITE AND LOC                                                                                                                                                                                                                                                                                                                                                                                                                                                                                                                                                                                                                                                                                                                                                                                                                                                                                                                                                                                                                                                                                                                                                                                                                                                                                                                                                                                                                                                                                                                                                                                                                                                                                                                                                                                                                                                                                                                                                                                                                                                                                                                                                                                                                     | 363                                                            |                                      |
|                            | construction certificate applie                   | SITE PL                                                                                                                                                                                                                                                                                                                                                                                                                                                                                                                                                                                                                                                                                                                                                                                                                                                                                                                                                                                                                                                                                                                                                                                                                                                                                                                                                                                                                                                                                                                                                                                                                                                                                                                                                                                                                                                                                                                                                                                                                                                                                                                                                                                                                                             |                                                                |                                      |
|                            | the written permission of Rap                     | PROJECT NAME :<br>Alteratio                                                                                                                                                                                                                                                                                                                                                                                                                                                                                                                                                                                                                                                                                                                                                                                                                                                                                                                                                                                                                                                                                                                                                                                                                                                                                                                                                                                                                                                                                                                                                                                                                                                                                                                                                                                                                                                                                                                                                                                                                                                                                                                                                                                                                         |                                                                |                                      |
|                            |                                                   | Additio                                                                                                                                                                                                                                                                                                                                                                                                                                                                                                                                                                                                                                                                                                                                                                                                                                                                                                                                                                                                                                                                                                                                                                                                                                                                                                                                                                                                                                                                                                                                                                                                                                                                                                                                                                                                                                                                                                                                                                                                                                                                                                                                                                                                                                             | ons                                                            |                                      |
| Ť.                         | DA APPLICATION                                    | - 28/2                                                                                                                                                                                                                                                                                                                                                                                                                                                                                                                                                                                                                                                                                                                                                                                                                                                                                                                                                                                                                                                                                                                                                                                                                                                                                                                                                                                                                                                                                                                                                                                                                                                                                                                                                                                                                                                                                                                                                                                                                                                                                                                                                                                                                                              | /23                                                            |                                      |
|                            | ONLY                                              | DRAWING NO.                                                                                                                                                                                                                                                                                                                                                                                                                                                                                                                                                                                                                                                                                                                                                                                                                                                                                                                                                                                                                                                                                                                                                                                                                                                                                                                                                                                                                                                                                                                                                                                                                                                                                                                                                                                                                                                                                                                                                                                                                                                                                                                                                                                                                                         |                                                                |                                      |
|                            | NOT FOR CONSTRUCTION                              | DA1003                                                                                                                                                                                                                                                                                                                                                                                                                                                                                                                                                                                                                                                                                                                                                                                                                                                                                                                                                                                                                                                                                                                                                                                                                                                                                                                                                                                                                                                                                                                                                                                                                                                                                                                                                                                                                                                                                                                                                                                                                                                                                                                                                                                                                                              |                                                                |                                      |
|                            |                                                   | Plot Date:<br>Sheet Size: A3                                                                                                                                                                                                                                                                                                                                                                                                                                                                                                                                                                                                                                                                                                                                                                                                                                                                                                                                                                                                                                                                                                                                                                                                                                                                                                                                                                                                                                                                                                                                                                                                                                                                                                                                                                                                                                                                                                                                                                                                                                                                                                                                                                                                                        | 28/02/2<br>F3Carrent Jobs/MOHR S<br>Final 2.pln                |                                      |