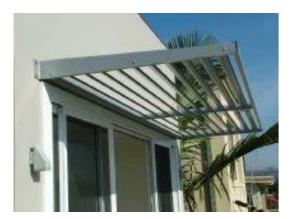

of landscape open space (40% min) | 40%      | Yes  |
| Max Ceiling Ht Above Nat. GL  | 7.2m    | Yes   | Impervious area (m2)                | 60%      | Yes  |
| Max Bldg Ht Above Nat. GL     | 8.5m    | Yes   | Maximum cut into gnd (m)            | N/A      | Yes  |
| Front Setback (Min.)          | 6.5m    | Yes   | Maximum depth of fill (m)           | N/A      | Yes  |
| Rear Setback (Min.)           | 6.0m    | Yes   | No. of car spaces provided          | 2        | Yes  |
| Min. side bdy setback (Min.)  | 0.9m    | Yes   |                                     |          |      |

# ELEVATIONS 2

**Alterations & Additions** 

REVISION NO.





Denotes Sheet Metal Roof (Typical). Owner To Confirm Type & Colour





Denotes Vertical Cladding (Typical). Owner To Confirm Type & Colour



Denotes Window Awning (Typical). Owner To Confirm Type & Colour

| Window / door<br>no. | Orientation | Area of<br>glass<br>inc.<br>frame<br>(m2) | Overshadowing |                 | Shading device                            | Frame              |
|----------------------|-------------|-------------------------------------------|---------------|-----------------|-------------------------------------------|--------------------|
|                      |             |                                           | Height<br>(m) | Distance<br>(m) |                                           |                    |
| W1                   | E           | 2.88                                      | 0             | 0               | eave/verandah/pergola/balcony >=450 mm    | improv<br>(U-val   |
| W2