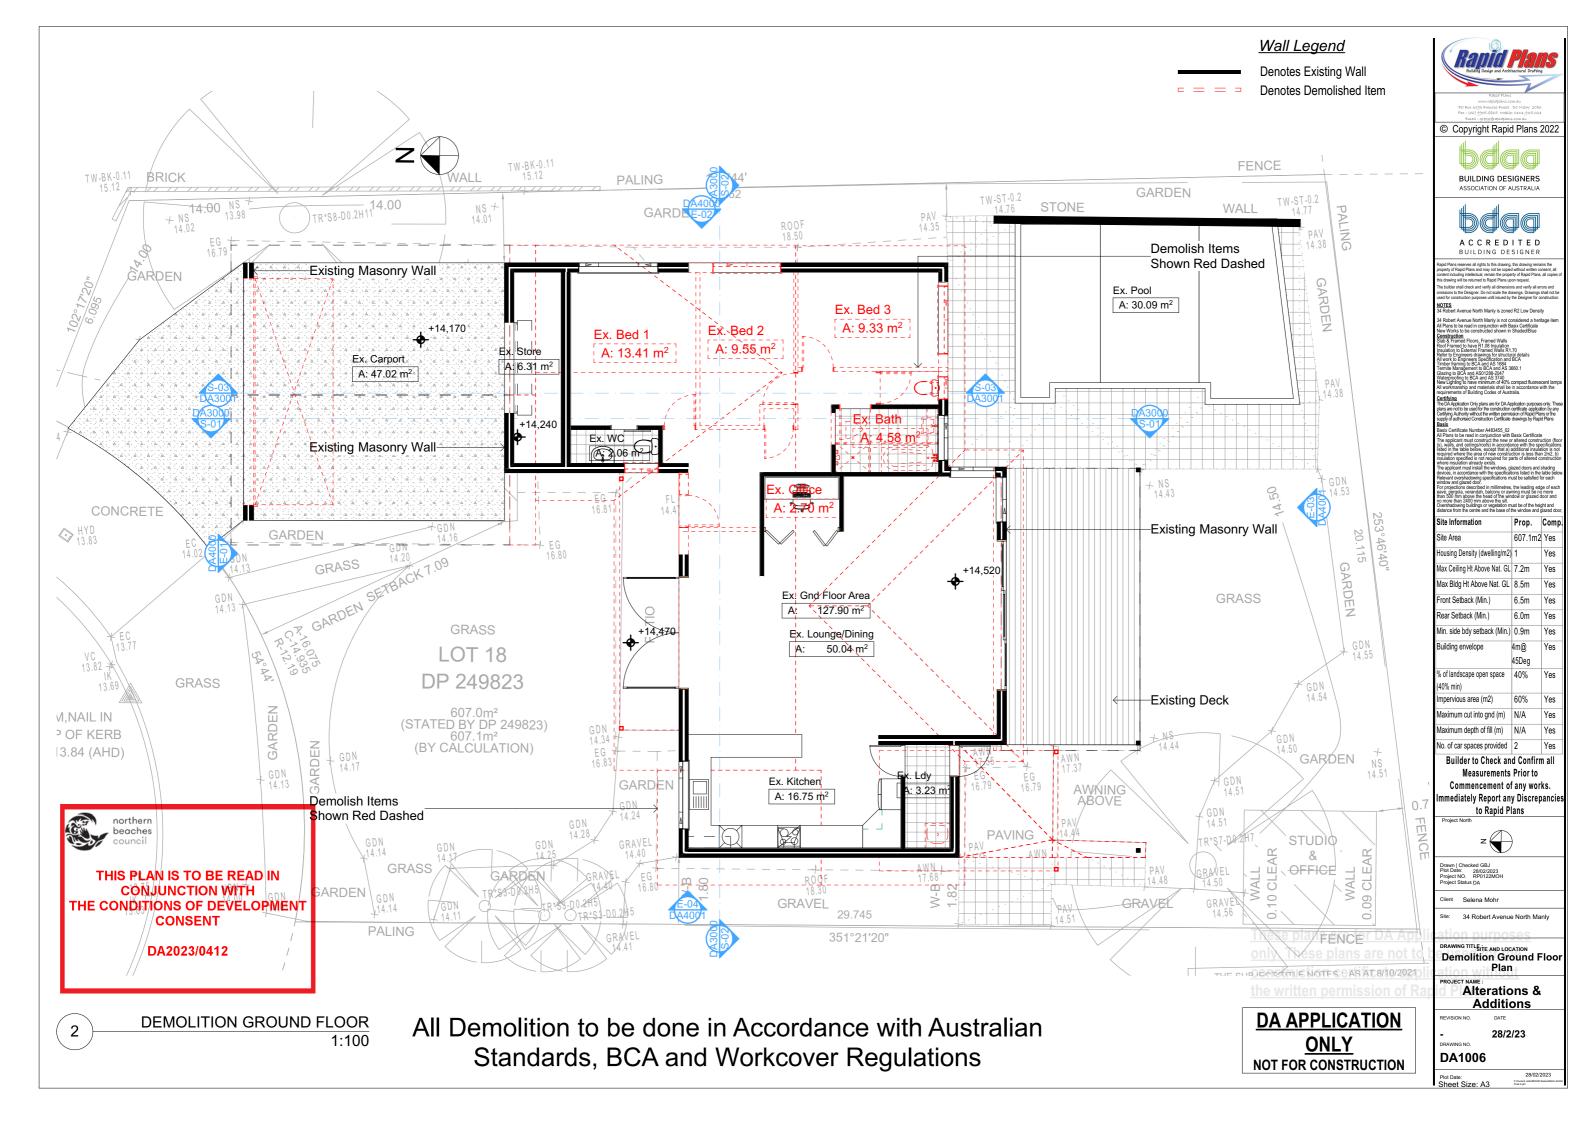

|                            | Denotes New Works                                 | Rapid<br>Butiling Design and Archi                                                                                                                                                                                                                                                                                                                                                                                                                                                                                                                                                                                                                                                                                                                                                                                                                                                                                                                                                                                                                                                                                                                                                                                                                                                                                                                                                                                                                                                                                                                                                                                                                                                                                                                                                                                                                                                                                                                                                                                                                                                                                                                                                                                                                  |                                                                | 15                                   |
|----------------------------|---------------------------------------------------|-----------------------------------------------------------------------------------------------------------------------------------------------------------------------------------------------------------------------------------------------------------------------------------------------------------------------------------------------------------------------------------------------------------------------------------------------------------------------------------------------------------------------------------------------------------------------------------------------------------------------------------------------------------------------------------------------------------------------------------------------------------------------------------------------------------------------------------------------------------------------------------------------------------------------------------------------------------------------------------------------------------------------------------------------------------------------------------------------------------------------------------------------------------------------------------------------------------------------------------------------------------------------------------------------------------------------------------------------------------------------------------------------------------------------------------------------------------------------------------------------------------------------------------------------------------------------------------------------------------------------------------------------------------------------------------------------------------------------------------------------------------------------------------------------------------------------------------------------------------------------------------------------------------------------------------------------------------------------------------------------------------------------------------------------------------------------------------------------------------------------------------------------------------------------------------------------------------------------------------------------------|----------------------------------------------------------------|--------------------------------------|
|                            | Wall Legend                                       | Rapid Plans<br>www.rapidslans.co                                                                                                                                                                                                                                                                                                                                                                                                                                                                                                                                                                                                                                                                                                                                                                                                                                                                                                                                                                                                                                                                                                                                                                                                                                                                                                                                                                                                                                                                                                                                                                                                                                                                                                                                                                                                                                                                                                                                                                                                                                                                                                                                                                                                                    |                                                                |                                      |
|                            |                                                   | PC Box 6193 Frenchs Forest<br>Fax : (02) 9905-8865 Mobile<br>Ewall : gregg@rapidplan                                                                                                                                                                                                                                                                                                                                                                                                                                                                                                                                                                                                                                                                                                                                                                                                                                                                                                                                                                                                                                                                                                                                                                                                                                                                                                                                                                                                                                                                                                                                                                                                                                                                                                                                                                                                                                                                                                                                                                                                                                                                                                                                                                | ЪС NSW 2086<br>: 0414-945-024                                  |                                      |
|                            | Denotes New Timber Framed Wall                    | © Copyright Rapid                                                                                                                                                                                                                                                                                                                                                                                                                                                                                                                                                                                                                                                                                                                                                                                                                                                                                                                                                                                                                                                                                                                                                                                                                                                                                                                                                                                                                                                                                                                                                                                                                                                                                                                                                                                                                                                                                                                                                                                                                                                                                                                                                                                                                                   |                                                                | 2022                                 |
|                            | Denotes New Masonry Wall<br>Denotes Existing Wall | bde                                                                                                                                                                                                                                                                                                                                                                                                                                                                                                                                                                                                                                                                                                                                                                                                                                                                                                                                                                                                                                                                                                                                                                                                                                                                                                                                                                                                                                                                                                                                                                                                                                                                                                                                                                                                                                                                                                                                                                                                                                                                                                                                                                                                                                                 | 10                                                             |                                      |
| = = =                      | Denotes Demolished Item                           | BUILDING DES<br>ASSOCIATION OF A                                                                                                                                                                                                                                                                                                                                                                                                                                                                                                                                                                                                                                                                                                                                                                                                                                                                                                                                                                                                                                                                                                                                                                                                                                                                                                                                                                                                                                                                                                                                                                                                                                                                                                                                                                                                                                                                                                                                                                                                                                                                                                                                                                                                                    |                                                                |                                      |
|                            |                                                   |                                                                                                                                                                                                                                                                                                                                                                                                                                                                                                                                                                                                                                                                                                                                                                                                                                                                                                                                                                                                                                                                                                                                                                                                                                                                                                                                                                                                                                                                                                                                                                                                                                                                                                                                                                                                                                                                                                                                                                                                                                                                                                                                                                                                                                                     |                                                                |                                      |
|                            |                                                   | Đđ¢                                                                                                                                                                                                                                                                                                                                                                                                                                                                                                                                                                                                                                                                                                                                                                                                                                                                                                                                                                                                                                                                                                                                                                                                                                                                                                                                                                                                                                                                                                                                                                                                                                                                                                                                                                                                                                                                                                                                                                                                                                                                                                                                                                                                                                                 | ĮQ                                                             |                                      |
|                            |                                                   | A C C R E D<br>BUILDING DE                                                                                                                                                                                                                                                                                                                                                                                                                                                                                                                                                                                                                                                                                                                                                                                                                                                                                                                                                                                                                                                                                                                                                                                                                                                                                                                                                                                                                                                                                                                                                                                                                                                                                                                                                                                                                                                                                                                                                                                                                                                                                                                                                                                                                          |                                                                |                                      |
|                            |                                                   | Rapid Plans reserves all rights to this drawing,<br>property of Rapid Plans and may not be copies<br>content including intellectual, remain the prope                                                                                                                                                                                                                                                                                                                                                                                                                                                                                                                                                                                                                                                                                                                                                                                                                                                                                                                                                                                                                                                                                                                                                                                                                                                                                                                                                                                                                                                                                                                                                                                                                                                                                                                                                                                                                                                                                                                                                                                                                                                                                               | this drawing remai<br>d without written co                     | ns the<br>nsent, all                 |
|                            |                                                   | this drawing will be returned to Rapid Plans up<br>The builder shall check and verify all dimension<br>omissions to the Designer. Do not scale the dr                                                                                                                                                                                                                                                                                                                                                                                                                                                                                                                                                                                                                                                                                                                                                                                                                                                                                                                                                                                                                                                                                                                                                                                                                                                                                                                                                                                                                                                                                                                                                                                                                                                                                                                                                                                                                                                                                                                                                                                                                                                                                               | on request.<br>ns and verify all err                           | ors and                              |
|                            |                                                   | used for construction purposes until issued by<br><u>NOTES</u><br>34 Robert Avenue North Manly is zoned                                                                                                                                                                                                                                                                                                                                                                                                                                                                                                                                                                                                                                                                                                                                                                                                                                                                                                                                                                                                                                                                                                                                                                                                                                                                                                                                                                                                                                                                                                                                                                                                                                                                                                                                                                                                                                                                                                                                                                                                                                                                                                                                             | the Designer for co                                            | nstruction.                          |
|                            |                                                   | 34 Robert Avenue North Manly is not co                                                                                                                                                                                                                                                                                                                                                                                                                                                                                                                                                                                                                                                                                                                                                                                                                                                                                                                                                                                                                                                                                                                                                                                                                                                                                                                                                                                                                                                                                                                                                                                                                                                                                                                                                                                                                                                                                                                                                                                                                                                                                                                                                                                                              | onsidered a herit                                              |                                      |
|                            |                                                   | All Plans to be read in conjunction with B<br>New Works to be constructed shown in<br>Construction<br>Slab & Framed Floors, Framed Walls                                                                                                                                                                                                                                                                                                                                                                                                                                                                                                                                                                                                                                                                                                                                                                                                                                                                                                                                                                                                                                                                                                                                                                                                                                                                                                                                                                                                                                                                                                                                                                                                                                                                                                                                                                                                                                                                                                                                                                                                                                                                                                            | Shaded/Blue                                                    |                                      |
|                            |                                                   | Roof Framed to have R1.08 insulation<br>Insulation to External Framed Walls R1.<br>Refer to Engineers drawings for structu<br>All work to Engineers Specification and                                                                                                                                                                                                                                                                                                                                                                                                                                                                                                                                                                                                                                                                                                                                                                                                                                                                                                                                                                                                                                                                                                                                                                                                                                                                                                                                                                                                                                                                                                                                                                                                                                                                                                                                                                                                                                                                                                                                                                                                                                                                               | .70<br>ral details<br>BCA                                      |                                      |
|                            |                                                   | New Works to be constructed shown in<br><u>Construction</u><br>Stab & Framed Floors, Framed Wails Kr<br>Moof Framed to have R1.08 insulation<br>insulation to External Framed Wails K1<br>all work to Engineers Specification and<br>Timber framing to BCA and AS 1684<br>and AS 1684<br>Materpicofile DBCA and AS 3740<br>New Lippling to have minimum of 40%<br>New Lippling to | 660.1                                                          |                                      |
|                            |                                                   | New Lighting to be and the solution of 40% of<br>All workmanship and materials shall be<br>requirements of Building Codes of Austi                                                                                                                                                                                                                                                                                                                                                                                                                                                                                                                                                                                                                                                                                                                                                                                                                                                                                                                                                                                                                                                                                                                                                                                                                                                                                                                                                                                                                                                                                                                                                                                                                                                                                                                                                                                                                                                                                                                                                                                                                                                                                                                  | compact fluores:<br>in accordance w<br>ralia.                  | cent lamps<br>with the               |
|                            |                                                   | Certifying<br>The DA Application Only plans are for DA Ap<br>plans are not to be used for the construction                                                                                                                                                                                                                                                                                                                                                                                                                                                                                                                                                                                                                                                                                                                                                                                                                                                                                                                                                                                                                                                                                                                                                                                                                                                                                                                                                                                                                                                                                                                                                                                                                                                                                                                                                                                                                                                                                                                                                                                                                                                                                                                                          | pication purposes<br>certificate applicati                     | only. These                          |
|                            |                                                   | Certifying Authority without the written permis<br>supply of authorised Construction Certificate                                                                                                                                                                                                                                                                                                                                                                                                                                                                                                                                                                                                                                                                                                                                                                                                                                                                                                                                                                                                                                                                                                                                                                                                                                                                                                                                                                                                                                                                                                                                                                                                                                                                                                                                                                                                                                                                                                                                                                                                                                                                                                                                                    | ssion of Rapid Plar<br>drawings by Rapic                       | is or the<br>Plans                   |
|                            |                                                   | Hasix<br>Basix Certificate Number A483455_02<br>All Plans to be read in conjunction with<br>The applicant must construct the new o<br>(s), walls, and ceilingstroots) in accorda<br>issled in the table below, except that a) i<br>required where the area of new constru-<br>insulation specified is not required for p<br>where insulation already exists.<br>The applicant must install the windows, gi<br>devices, in accordance with the specifications<br>Relevant overshadowing socicitations m                                                                                                                                                                                                                                                                                                                                                                                                                                                                                                                                                                                                                                                                                                                                                                                                                                                                                                                                                                                                                                                                                                                                                                                                                                                                                                                                                                                                                                                                                                                                                                                                                                                                                                                                              | Basix Certificate<br>r altered constru                         | ction (floor                         |
|                            |                                                   | listed in the table below, except that a) a<br>required where the area of new constru-<br>insulation specified is not required for purport<br>where insulations are dready ended.                                                                                                                                                                                                                                                                                                                                                                                                                                                                                                                                                                                                                                                                                                                                                                                                                                                                                                                                                                                                                                                                                                                                                                                                                                                                                                                                                                                                                                                                                                                                                                                                                                                                                                                                                                                                                                                                                                                                                                                                                                                                   | additional insulat<br>ction is less than<br>arts of altered co | ion is not<br>2m2, b)<br>instruction |
|                            |                                                   | The applicant must install the windows, gl<br>devices, in accordance with the specificat<br>Relevant overshadrowing specifications m                                                                                                                                                                                                                                                                                                                                                                                                                                                                                                                                                                                                                                                                                                                                                                                                                                                                                                                                                                                                                                                                                                                                                                                                                                                                                                                                                                                                                                                                                                                                                                                                                                                                                                                                                                                                                                                                                                                                                                                                                                                                                                                | azed doors and s<br>ions listed in the<br>ust be satisfied fr  | hading<br>table below.<br>or each    |
|                            |                                                   | window and glazed door.<br>For projections described in millimetres,<br>eave, pergola, verandah, balcony or aw<br>than 500 mm above the head of the win<br>percent than 2400 mm above the sell.                                                                                                                                                                                                                                                                                                                                                                                                                                                                                                                                                                                                                                                                                                                                                                                                                                                                                                                                                                                                                                                                                                                                                                                                                                                                                                                                                                                                                                                                                                                                                                                                                                                                                                                                                                                                                                                                                                                                                                                                                                                     | , the leading edg<br>ning must be no<br>dow or glazed d        | e of each<br>more<br>oor and         |
|                            |                                                   | Overshalowing buildings or vegetation m<br>distance from the centre and the base of t<br>Site Information                                                                                                                                                                                                                                                                                                                                                                                                                                                                                                                                                                                                                                                                                                                                                                                                                                                                                                                                                                                                                                                                                                                                                                                                                                                                                                                                                                                                                                                                                                                                                                                                                                                                                                                                                                                                                                                                                                                                                                                                                                                                                                                                           |                                                                | lazed door,<br>Comp.                 |
|                            |                                                   | Site Area                                                                                                                                                                                                                                                                                                                                                                                                                                                                                                                                                                                                                                                                                                                                                                                                                                                                                                                                                                                                                                                                                                                                                                                                                                                                                                                                                                                                                                                                                                                                                                                                                                                                                                                                                                                                                                                                                                                                                                                                                                                                                                                                                                                                                                           | 607.1m2                                                        |                                      |
| <u>_</u>                   |                                                   | Housing Density (dwelling/m2)                                                                                                                                                                                                                                                                                                                                                                                                                                                                                                                                                                                                                                                                                                                                                                                                                                                                                                                                                                                                                                                                                                                                                                                                                                                                                                                                                                                                                                                                                                                                                                                                                                                                                                                                                                                                                                                                                                                                                                                                                                                                                                                                                                                                                       | 1                                                              | Yes                                  |
| 3                          |                                                   | Max Ceiling Ht Above Nat. GL                                                                                                                                                                                                                                                                                                                                                                                                                                                                                                                                                                                                                                                                                                                                                                                                                                                                                                                                                                                                                                                                                                                                                                                                                                                                                                                                                                                                                                                                                                                                                                                                                                                                                                                                                                                                                                                                                                                                                                                                                                                                                                                                                                                                                        | 7.2m                                                           | Yes                                  |
|                            |                                                   | Max Bldg Ht Above Nat. GL                                                                                                                                                                                                                                                                                                                                                                                                                                                                                                                                                                                                                                                                                                                                                                                                                                                                                                                                                                                                                                                                                                                                                                                                                                                                                                                                                                                                                                                                                                                                                                                                                                                                                                                                                                                                                                                                                                                                                                                                                                                                                                                                                                                                                           | 8.5m                                                           | Yes                                  |
|                            |                                                   | Front Setback (Min.)                                                                                                                                                                                                                                                                                                                                                                                                                                                                                                                                                                                                                                                                                                                                                                                                                                                                                                                                                                                                                                                                                                                                                                                                                                                                                                                                                                                                                                                                                                                                                                                                                                                                                                                                                                                                                                                                                                                                                                                                                                                                                                                                                                                                                                | 6.5m                                                           | Yes                                  |
|                            |                                                   | Rear Setback (Min.)                                                                                                                                                                                                                                                                                                                                                                                                                                                                                                                                                                                                                                                                                                                                                                                                                                                                                                                                                                                                                                                                                                                                                                                                                                                                                                                                                                                                                                                                                                                                                                                                                                                                                                                                                                                                                                                                                                                                                                                                                                                                                                                                                                                                                                 | 6.0m                                                           | Yes                                  |
|                            |                                                   | Min. side bdy setback (Min.)                                                                                                                                                                                                                                                                                                                                                                                                                                                                                                                                                                                                                                                                                                                                                                                                                                                                                                                                                                                                                                                                                                                                                                                                                                                                                                                                                                                                                                                                                                                                                                                                                                                                                                                                                                                                                                                                                                                                                                                                                                                                                                                                                                                                                        |                                                                | Yes                                  |
|                            |                                                   |                                                                                                                                                                                                                                                                                                                                                                                                                                                                                                                                                                                                                                                                                                                                                                                                                                                                                                                                                                                                                                                                                                                                                                                                                                                                                                                                                                                                                                                                                                                                                                                                                                                                                                                                                                                                                                                                                                                                                                                                                                                                                                                                                                                                                                                     | 4m@<br>45Deg                                                   | Yes                                  |
| •                          |                                                   | % of landscape open space                                                                                                                                                                                                                                                                                                                                                                                                                                                                                                                                                                                                                                                                                                                                                                                                                                                                                                                                                                                                                                                                                                                                                                                                                                                                                                                                                                                                                                                                                                                                                                                                                                                                                                                                                                                                                                                                                                                                                                                                                                                                                                                                                                                                                           | 40%                                                            | Yes                                  |
|                            |                                                   | (40% min)                                                                                                                                                                                                                                                                                                                                                                                                                                                                                                                                                                                                                                                                                                                                                                                                                                                                                                                                                                                                                                                                                                                                                                                                                                                                                                                                                                                                                                                                                                                                                                                                                                                                                                                                                                                                                                                                                                                                                                                                                                                                                                                                                                                                                                           |                                                                |                                      |
|                            |                                                   | Impervious area (m2)                                                                                                                                                                                                                                                                                                                                                                                                                                                                                                                                                                                                                                                                                                                                                                                                                                                                                                                                                                                                                                                                                                                                                                                                                                                                                                                                                                                                                                                                                                                                                                                                                                                                                                                                                                                                                                                                                                                                                                                                                                                                                                                                                                                                                                | 60%                                                            | Yes                                  |
|                            |                                                   | Maximum cut into gnd (m)<br>Maximum depth of fill (m)                                                                                                                                                                                                                                                                                                                                                                                                                                                                                                                                                                                                                                                                                                                                                                                                                                                                                                                                                                                                                                                                                                                                                                                                                                                                                                                                                                                                                                                                                                                                                                                                                                                                                                                                                                                                                                                                                                                                                                                                                                                                                                                                                                                               | N/A<br>N/A                                                     | Yes<br>Yes                           |
|                            |                                                   | No. of car spaces provided                                                                                                                                                                                                                                                                                                                                                                                                                                                                                                                                                                                                                                                                                                                                                                                                                                                                                                                                                                                                                                                                                                                                                                                                                                                                                                                                                                                                                                                                                                                                                                                                                                                                                                                                                                                                                                                                                                                                                                                                                                                                                                                                                                                                                          | 2                                                              | Yes                                  |
|                            |                                                   | Builder to Check an                                                                                                                                                                                                                                                                                                                                                                                                                                                                                                                                                                                                                                                                                                                                                                                                                                                                                                                                                                                                                                                                                                                                                                                                                                                                                                                                                                                                                                                                                                                                                                                                                                                                                                                                                                                                                                                                                                                                                                                                                                                                                                                                                                                                                                 |                                                                |                                      |
| BOVE                       |                                                   | Measurements                                                                                                                                                                                                                                                                                                                                                                                                                                                                                                                                                                                                                                                                                                                                                                                                                                                                                                                                                                                                                                                                                                                                                                                                                                                                                                                                                                                                                                                                                                                                                                                                                                                                                                                                                                                                                                                                                                                                                                                                                                                                                                                                                                                                                                        |                                                                |                                      |
|                            |                                                   | Commencement of<br>Immediately Report an                                                                                                                                                                                                                                                                                                                                                                                                                                                                                                                                                                                                                                                                                                                                                                                                                                                                                                                                                                                                                                                                                                                                                                                                                                                                                                                                                                                                                                                                                                                                                                                                                                                                                                                                                                                                                                                                                                                                                                                                                                                                                                                                                                                                            |                                                                |                                      |
|                            |                                                   | to Rapid Pl                                                                                                                                                                                                                                                                                                                                                                                                                                                                                                                                                                                                                                                                                                                                                                                                                                                                                                                                                                                                                                                                                                                                                                                                                                                                                                                                                                                                                                                                                                                                                                                                                                                                                                                                                                                                                                                                                                                                                                                                                                                                                                                                                                                                                                         |                                                                |                                      |
|                            |                                                   | Project North                                                                                                                                                                                                                                                                                                                                                                                                                                                                                                                                                                                                                                                                                                                                                                                                                                                                                                                                                                                                                                                                                                                                                                                                                                                                                                                                                                                                                                                                                                                                                                                                                                                                                                                                                                                                                                                                                                                                                                                                                                                                                                                                                                                                                                       | )                                                              |                                      |
|                            |                                                   | Drawn   Checked GBJ<br>Plot Date: 28/02/2023<br>Project NO. RP0122MOH<br>Project Status DA                                                                                                                                                                                                                                                                                                                                                                                                                                                                                                                                                                                                                                                                                                                                                                                                                                                                                                                                                                                                                                                                                                                                                                                                                                                                                                                                                                                                                                                                                                                                                                                                                                                                                                                                                                                                                                                                                                                                                                                                                                                                                                                                                          |                                                                |                                      |
|                            |                                                   | Client Selena Mohr                                                                                                                                                                                                                                                                                                                                                                                                                                                                                                                                                                                                                                                                                                                                                                                                                                                                                                                                                                                                                                                                                                                                                                                                                                                                                                                                                                                                                                                                                                                                                                                                                                                                                                                                                                                                                                                                                                                                                                                                                                                                                                                                                                                                                                  |                                                                |                                      |
| s listed in<br>n specified | These plans are for DA Applic                     | Site: 34 Robert Avenue                                                                                                                                                                                                                                                                                                                                                                                                                                                                                                                                                                                                                                                                                                                                                                                                                                                                                                                                                                                                                                                                                                                                                                                                                                                                                                                                                                                                                                                                                                                                                                                                                                                                                                                                                                                                                                                                                                                                                                                                                                                                                                                                                                                                                              |                                                                | nly                                  |
|                            | only. These plans are for DA Applic               | DRAWING TITLE :<br>SITE AND LOC                                                                                                                                                                                                                                                                                                                                                                                                                                                                                                                                                                                                                                                                                                                                                                                                                                                                                                                                                                                                                                                                                                                                                                                                                                                                                                                                                                                                                                                                                                                                                                                                                                                                                                                                                                                                                                                                                                                                                                                                                                                                                                                                                                                                                     | 363                                                            |                                      |
|                            | construction certificate applie                   | SITE PL                                                                                                                                                                                                                                                                                                                                                                                                                                                                                                                                                                                                                                                                                                                                                                                                                                                                                                                                                                                                                                                                                                                                                                                                                                                                                                                                                                                                                                                                                                                                                                                                                                                                                                                                                                                                                                                                                                                                                                                                                                                                                                                                                                                                                                             |                                                                |                                      |
|                            | the written permission of Rap                     | PROJECT NAME :<br>Alteratio                                                                                                                                                                                                                                                                                                                                                                                                                                                                                                                                                                                                                                                                                                                                                                                                                                                                                                                                                                                                                                                                                                                                                                                                                                                                                                                                                                                                                                                                                                                                                                                                                                                                                                                                                                                                                                                                                                                                                                                                                                                                                                                                                                                                                         |                                                                |                                      |
|                            |                                                   | Additio                                                                                                                                                                                                                                                                                                                                                                                                                                                                                                                                                                                                                                                                                                                                                                                                                                                                                                                                                                                                                                                                                                                                                                                                                                                                                                                                                                                                                                                                                                                                                                                                                                                                                                                                                                                                                                                                                                                                                                                                                                                                                                                                                                                                                                             | ons                                                            |                                      |
| Ť.                         | DA APPLICATION                                    | - 28/2                                                                                                                                                                                                                                                                                                                                                                                                                                                                                                                                                                                                                                                                                                                                                                                                                                                                                                                                                                                                                                                                                                                                                                                                                                                                                                                                                                                                                                                                                                                                                                                                                                                                                                                                                                                                                                                                                                                                                                                                                                                                                                                                                                                                                                              | /23                                                            |                                      |
|                            | ONLY                                              | DRAWING NO.                                                                                                                                                                                                                                                                                                                                                                                                                                                                                                                                                                                                                                                                                                                                                                                                                                                                                                                                                                                                                                                                                                                                                                                                                                                                                                                                                                                                                                                                                                                                                                                                                                                                                                                                                                                                                                                                                                                                                                                                                                                                                                                                                                                                                                         |                                                                |                                      |
|                            | NOT FOR CONSTRUCTION                              | DA1003                                                                                                                                                                                                                                                                                                                                                                                                                                                                                                                                                                                                                                                                                                                                                                                                                                                                                                                                                                                                                                                                                                                                                                                                                                                                                                                                                                                                                                                                                                                                                                                                                                                                                                                                                                                                                                                                                                                                                                                                                                                                                                                                                                                                                                              |                                                                |                                      |
|                            |                                                   | Plot Date:<br>Sheet Size: A3                                                                                                                                                                                                                                                                                                                                                                                                                                                                                                                                                                                                                                                                                                                                                                                                                                                                                                                                                                                                                                                                                                                                                                                                                                                                                                                                                                                                                                                                                                                                                                                                                                                                                                                                                                                                                                                                                                                                                                                                                                                                                                                                                                                                                        | 28/02/2<br>F3Carrent Jobs/MOHR S<br>Final 2.pln                |                                      |