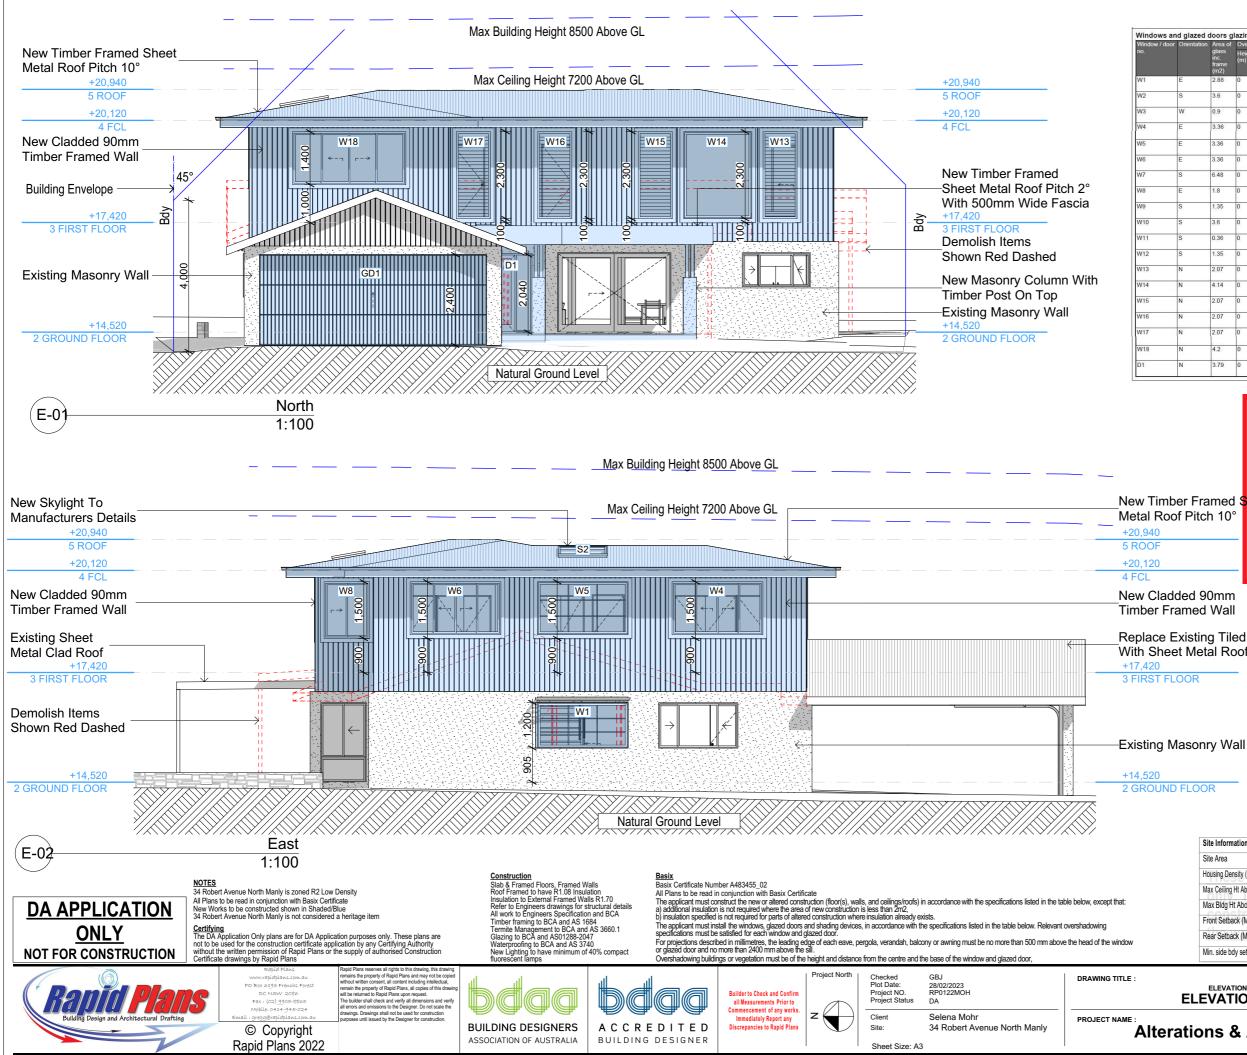

|
|                     |                                 |                                                                                                                                                                                                                                                                                                                                                                                                                                                                                                                                      |                                                                                                                           | -                                                                             |



| w / door | Orientation | Area of                        | Oversha       | adowing         | Shading device                            | Frame and glass type                                                       |  |  |
|----------|-------------|--------------------------------|---------------|-----------------|-------------------------------------------|----------------------------------------------------------------------------|--|--|
|          |             | glass<br>inc.<br>frame<br>(m2) | Height<br>(m) | Distance<br>(m) |                                           |                                                                            |  |  |
|          | E           | 2.88                           | 0             | 0               | eave/verandah/pergola/balcony<br>>=450 mm