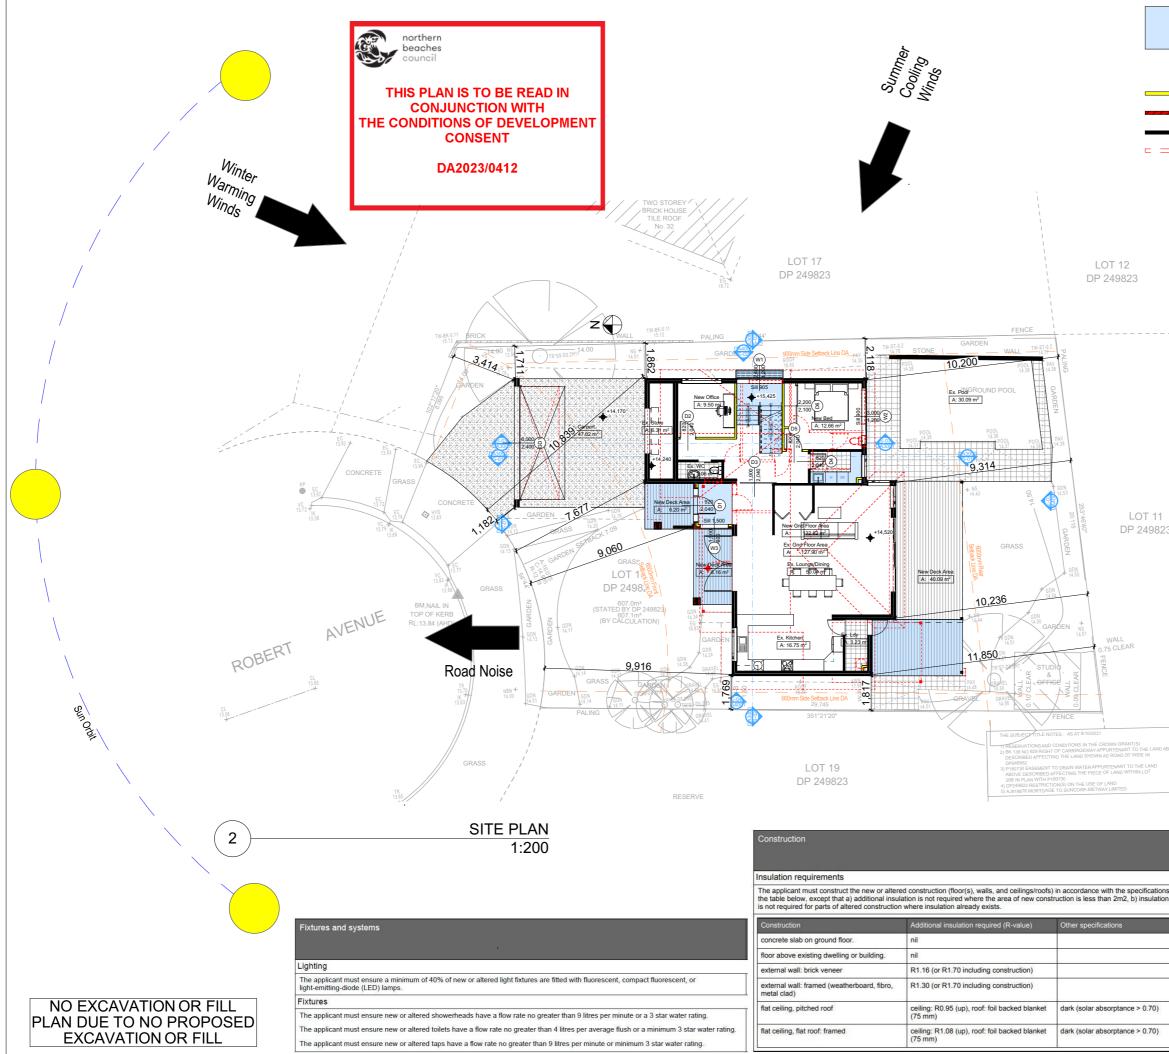

|                            | Denotes New Works                                 | Rapid<br>Butiling Design and Archi                                                                                                                                                                                                                                                                                                                                                                                                                                                                                                                                                                                                                                                                                                                                                                                                                                                                                                                                                                                                                                                                                                                                                                                                                                                                                                                                                                                                                                                                                                                                                                                                                                                                                                                                                                                                                                                                                                                                                                                                                                                                                                                                                                                                                  |                                                                | 15                                   |
|----------------------------|---------------------------------------------------|-----------------------------------------------------------------------------------------------------------------------------------------------------------------------------------------------------------------------------------------------------------------------------------------------------------------------------------------------------------------------------------------------------------------------------------------------------------------------------------------------------------------------------------------------------------------------------------------------------------------------------------------------------------------------------------------------------------------------------------------------------------------------------------------------------------------------------------------------------------------------------------------------------------------------------------------------------------------------------------------------------------------------------------------------------------------------------------------------------------------------------------------------------------------------------------------------------------------------------------------------------------------------------------------------------------------------------------------------------------------------------------------------------------------------------------------------------------------------------------------------------------------------------------------------------------------------------------------------------------------------------------------------------------------------------------------------------------------------------------------------------------------------------------------------------------------------------------------------------------------------------------------------------------------------------------------------------------------------------------------------------------------------------------------------------------------------------------------------------------------------------------------------------------------------------------------------------------------------------------------------------|----------------------------------------------------------------|--------------------------------------|
|                            | Wall Legend                                       | Rapid Plans<br>www.rapidslans.co                                                                                                                                                                                                                                                                                                                                                                                                                                                                                                                                                                                                                                                                                                                                                                                                                                                                                                                                                                                                                                                                                                                                                                                                                                                                                                                                                                                                                                                                                                                                                                                                                                                                                                                                                                                                                                                                                                                                                                                                                                                                                                                                                                                                                    |                                                                |                                      |
|                            |                                                   | PC Box 6193 Frenchs Forest<br>Fax : (02) 9905-8865 Mobile<br>Ewall : gregg@rapidplan                                                                                                                                                                                                                                                                                                                                                                                                                                                                                                                                                                                                                                                                                                                                                                                                                                                                                                                                                                                                                                                                                                                                                                                                                                                                                                                                                                                                                                                                                                                                                                                                                                                                                                                                                                                                                                                                                                                                                                                                                                                                                                                                                                | ЪС NSW 2086<br>: 0414-945-024                                  |                                      |
|                            | Denotes New Timber Framed Wall                    | © Copyright Rapid                                                                                                                                                                                                                                                                                                                                                                                                                                                                                                                                                                                                                                                                                                                                                                                                                                                                                                                                                                                                                                                                                                                                                                                                                                                                                                                                                                                                                                                                                                                                                                                                                                                                                                                                                                                                                                                                                                                                                                                                                                                                                                                                                                                                                                   |                                                                | 2022                                 |
|                            | Denotes New Masonry Wall<br>Denotes Existing Wall | bde                                                                                                                                                                                                                                                                                                                                                                                                                                                                                                                                                                                                                                                                                                                                                                                                                                                                                                                                                                                                                                                                                                                                                                                                                                                                                                                                                                                                                                                                                                                                                                                                                                                                                                                                                                                                                                                                                                                                                                                                                                                                                                                                                                                                                                                 | 10                                                             |                                      |
| = = =                      | Denotes Demolished Item                           | BUILDING DES<br>ASSOCIATION OF A                                                                                                                                                                                                                                                                                                                                                                                                                                                                                                                                                                                                                                                                                                                                                                                                                                                                                                                                                                                                                                                                                                                                                                                                                                                                                                                                                                                                                                                                                                                                                                                                                                                                                                                                                                                                                                                                                                                                                                                                                                                                                                                                                                                                                    |                                                                |                                      |
|                            |                                                   |                                                                                                                                                                                                                                                                                                                                                                                                                                                                                                                                                                                                                                                                                                                                                                                                                                                                                                                                                                                                                                                                                                                                                                                                                                                                                                                                                                                                                                                                                                                                                                                                                                                                                                                                                                                                                                                                                                                                                                                                                                                                                                                                                                                                                                                     |                                                                |                                      |
|                            |                                                   | Đđ¢                                                                                                                                                                                                                                                                                                                                                                                                                                                                                                                                                                                                                                                                                                                                                                                                                                                                                                                                                                                                                                                                                                                                                                                                                                                                                                                                                                                                                                                                                                                                                                                                                                                                                                                                                                                                                                                                                                                                                                                                                                                                                                                                                                                                                                                 | ĮQ                                                             |                                      |
|                            |                                                   | A C C R E D<br>BUILDING DE                                                                                                                                                                                                                                                                                                                                                                                                                                                                                                                                                                                                                                                                                                                                                                                                                                                                                                                                                                                                                                                                                                                                                                                                                                                                                                                                                                                                                                                                                                                                                                                                                                                                                                                                                                                                                                                                                                                                                                                                                                                                                                                                                                                                                          |                                                                |                                      |
|                            |                                                   | Rapid Plans reserves all rights to this drawing,<br>property of Rapid Plans and may not be copies<br>content including intellectual, remain the prope                                                                                                                                                                                                                                                                                                                                                                                                                                                                                                                                                                                                                                                                                                                                                                                                                                                                                                                                                                                                                                                                                                                                                                                                                                                                                                                                                                                                                                                                                                                                                                                                                                                                                                                                                                                                                                                                                                                                                                                                                                                                                               | this drawing remai<br>d without written co                     | ns the<br>nsent, all                 |
|                            |                                                   | this drawing will be returned to Rapid Plans up<br>The builder shall check and verify all dimension<br>omissions to the Designer. Do not scale the dr                                                                                                                                                                                                                                                                                                                                                                                                                                                                                                                                                                                                                                                                                                                                                                                                                                                                                                                                                                                                                                                                                                                                                                                                                                                                                                                                                                                                                                                                                                                                                                                                                                                                                                                                                                                                                                                                                                                                                                                                                                                                                               | on request.<br>ns and verify all err                           | ors and                              |
|                            |                                                   | used for construction purposes until issued by<br><u>NOTES</u><br>34 Robert Avenue North Manly is zoned                                                                                                                                                                                                                                                                                                                                                                                                                                                                                                                                                                                                                                                                                                                                                                                                                                                                                                                                                                                                                                                                                                                                                                                                                                                                                                                                                                                                                                                                                                                                                                                                                                                                                                                                                                                                                                                                                                                                                                                                                                                                                                                                             | the Designer for co                                            | nstruction.                          |
|                            |                                                   | 34 Robert Avenue North Manly is not co                                                                                                                                                                                                                                                                                                                                                                                                                                                                                                                                                                                                                                                                                                                                                                                                                                                                                                                                                                                                                                                                                                                                                                                                                                                                                                                                                                                                                                                                                                                                                                                                                                                                                                                                                                                                                                                                                                                                                                                                                                                                                                                                                                                                              | onsidered a herit                                              |                                      |
|                            |                                                   | All Plans to be read in conjunction with B<br>New Works to be constructed shown in<br>Construction<br>Slab & Framed Floors, Framed Walls                                                                                                                                                                                                                                                                                                                                                                                                                                                                                                                                                                                                                                                                                                                                                                                                                                                                                                                                                                                                                                                                                                                                                                                                                                                                                                                                                                                                                                                                                                                                                                                                                                                                                                                                                                                                                                                                                                                                                                                                                                                                                                            | Shaded/Blue                                                    |                                      |
|                            |                                                   | Roof Framed to have R1.08 insulation<br>Insulation to External Framed Walls R1.<br>Refer to Engineers drawings for structu<br>All work to Engineers Specification and                                                                                                                                                                                                                                                                                                                                                                                                                                                                                                                                                                                                                                                                                                                                                                                                                                                                                                                                                                                                                                                                                                                                                                                                                                                                                                                                                                                                                                                                                                                                                                                                                                                                                                                                                                                                                                                                                                                                                                                                                                                                               | .70<br>ral details<br>BCA                                      |                                      |
|                            |                                                   | New Works to be constructed shown in<br><u>Construction</u><br>Stab & Framed Floors, Framed Wails Kr<br>Moof Framed to have R1.08 insulation<br>insulation to External Framed Wails K1<br>all work to Engineers Specification and<br>Timber framing to BCA and AS 1684<br>and AS 1684<br>Materpicofile DBCA and AS 3740<br>New Lippling to have minimum of 40%<br>New Lippling to | 660.1                                                          |                                      |
|                            |                                                   | New Lighting to be and the solution of 40% of<br>All workmanship and materials shall be<br>requirements of Building Codes of Austi                                                                                                                                                                                                                                                                                                                                                                                                                                                                                                                                                                                                                                                                                                                                                                                                                                                                                                                                                                                                                                                                                                                                                                                                                                                                                                                                                                                                                                                                                                                                                                                                                                                                                                                                                                                                                                                                                                                                                                                                                                                                                                                  | compact fluores:<br>in accordance w<br>ralia.                  | cent lamps<br>with the               |
|                            |                                                   | Certifying<br>The DA Application Only plans are for DA Ap<br>plans are not to be used for the construction                                                                                                                                                                                                                                                                                                                                                                                                                                                                                                                                                                                                                                                                                                                                                                                                                                                                                                                                                                                                                                                                                                                                                                                                                                                                                                                                                                                                                                                                                                                                                                                                                                                                                                                                                                                                                                                                                                                                                                                                                                                                                                                                          | pication purposes<br>certificate applicati                     | only. These                          |
|                            |                                                   | Certifying Authority without the written permis<br>supply of authorised Construction Certificate                                                                                                                                                                                                                                                                                                                                                                                                                                                                                                                                                                                                                                                                                                                                                                                                                                                                                                                                                                                                                                                                                                                                                                                                                                                                                                                                                                                                                                                                                                                                                                                                                                                                                                                                                                                                                                                                                                                                                                                                                                                                                                                                                    | ssion of Rapid Plar<br>drawings by Rapic                       | is or the<br>Plans                   |
|                            |                                                   | Hasix<br>Basix Certificate Number A483455_02<br>All Plans to be read in conjunction with<br>The applicant must construct the new o<br>(s), walls, and ceilingstroots) in accorda<br>issled in the table below, except that a) i<br>required where the area of new constru-<br>insulation specified is not required for p<br>where insulation already exists.<br>The applicant must install the windows, gi<br>devices, in accordance with the specifications<br>Relevant overshadowing socicitations m                                                                                                                                                                                                                                                                                                                                                                                                                                                                                                                                                                                                                                                                                                                                                                                                                                                                                                                                                                                                                                                                                                                                                                                                                                                                                                                                                                                                                                                                                                                                                                                                                                                                                                                                              | Basix Certificate<br>r altered constru                         | ction (floor                         |
|                            |                                                   | listed in the table below, except that a) a<br>required where the area of new constru-<br>insulation specified is not required for purport<br>where insulations are dready ended.                                                                                                                                                                                                                                                                                                                                                                                                                                                                                                                                                                                                                                                                                                                                                                                                                                                                                                                                                                                                                                                                                                                                                                                                                                                                                                                                                                                                                                                                                                                                                                                                                                                                                                                                                                                                                                                                                                                                                                                                                                                                   | additional insulat<br>ction is less than<br>arts of altered co | ion is not<br>2m2, b)<br>instruction |
|                            |                                                   | The applicant must install the windows, gl<br>devices, in accordance with the specificat<br>Relevant overshadrowing specifications m                                                                                                                                                                                                                                                                                                                                                                                                                                                                                                                                                                                                                                                                                                                                                                                                                                                                                                                                                                                                                                                                                                                                                                                                                                                                                                                                                                                                                                                                                                                                                                                                                                                                                                                                                                                                                                                                                                                                                                                                                                                                                                                | azed doors and s<br>ions listed in the<br>ust be satisfied fr  | hading<br>table below.<br>or each    |
|                            |                                                   | window and glazed door.<br>For projections described in millimetres,<br>eave, pergola, verandah, balcony or aw<br>than 500 mm above the head of the win<br>percent than 2400 mm above the sell.                                                                                                                                                                                                                                                                                                                                                                                                                                                                                                                                                                                                                                                                                                                                                                                                                                                                                                                                                                                                                                                                                                                                                                                                                                                                                                                                                                                                                                                                                                                                                                                                                                                                                                                                                                                                                                                                                                                                                                                                                                                     | , the leading edg<br>ning must be no<br>dow or glazed d        | e of each<br>more<br>oor and         |
|                            |                                                   | Overshalowing buildings or vegetation m<br>distance from the centre and the base of t<br>Site Information                                                                                                                                                                                                                                                                                                                                                                                                                                                                                                                                                                                                                                                                                                                                                                                                                                                                                                                                                                                                                                                                                                                                                                                                                                                                                                                                                                                                                                                                                                                                                                                                                                                                                                                                                                                                                                                                                                                                                                                                                                                                                                                                           |                                                                | lazed door,<br>Comp.                 |
|                            |                                                   | Site Area                                                                                                                                                                                                                                                                                                                                                                                                                                                                                                                                                                                                                                                                                                                                                                                                                                                                                                                                                                                                                                                                                                                                                                                                                                                                                                                                                                                                                                                                                                                                                                                                                                                                                                                                                                                                                                                                                                                                                                                                                                                                                                                                                                                                                                           | 607.1m2                                                        |                                      |
| <u>_</u>                   |                                                   | Housing Density (dwelling/m2)                                                                                                                                                                                                                                                                                                                                                                                                                                                                                                                                                                                                                                                                                                                                                                                                                                                                                                                                                                                                                                                                                                                                                                                                                                                                                                                                                                                                                                                                                                                                                                                                                                                                                                                                                                                                                                                                                                                                                                                                                                                                                                                                                                                                                       | 1                                                              | Yes                                  |
| 3                          |                                                   | Max Ceiling Ht Above Nat. GL                                                                                                                                                                                                                                                                                                                                                                                                                                                                                                                                                                                                                                                                                                                                                                                                                                                                                                                                                                                                                                                                                                                                                                                                                                                                                                                                                                                                                                                                                                                                                                                                                                                                                                                                                                                                                                                                                                                                                                                                                                                                                                                                                                                                                        | 7.2m                                                           | Yes                                  |
|                            |                                                   | Max Bldg Ht Above Nat. GL                                                                                                                                                                                                                                                                                                                                                                                                                                                                                                                                                                                                                                                                                                                                                                                                                                                                                                                                                                                                                                                                                                                                                                                                                                                                                                                                                                                                                                                                                                                                                                                                                                                                                                                                                                                                                                                                                                                                                                                                                                                                                                                                                                                                                           | 8.5m                                                           | Yes                                  |
|                            |                                                   | Front Setback (Min.)                                                                                                                                                                                                                                                                                                                                                                                                                                                                                                                                                                                                                                                                                                                                                                                                                                                                                                                                                                                                                                                                                                                                                                                                                                                                                                                                                                                                                                                                                                                                                                                                                                                                                                                                                                                                                                                                                                                                                                                                                                                                                                                                                                                                                                | 6.5m                                                           | Yes                                  |
|                            |                                                   | Rear Setback (Min.)                                                                                                                                                                                                                                                                                                                                                                                                                                                                                                                                                                                                                                                                                                                                                                                                                                                                                                                                                                                                                                                                                                                                                                                                                                                                                                                                                                                                                                                                                                                                                                                                                                                                                                                                                                                                                                                                                                                                                                                                                                                                                                                                                                                                                                 | 6.0m                                                           | Yes                                  |
|                            |                                                   | Min. side bdy setback (Min.)                                                                                                                                                                                                                                                                                                                                                                                                                                                                                                                                                                                                                                                                                                                                                                                                                                                                                                                                                                                                                                                                                                                                                                                                                                                                                                                                                                                                                                                                                                                                                                                                                                                                                                                                                                                                                                                                                                                                                                                                                                                                                                                                                                                                                        |                                                                | Yes                                  |
|                            |                                                   |                                                                                                                                                                                                                                                                                                                                                                                                                                                                                                                                                                                                                                                                                                                                                                                                                                                                                                                                                                                                                                                                                                                                                                                                                                                                                                                                                                                                                                                                                                                                                                                                                                                                                                                                                                                                                                                                                                                                                                                                                                                                                                                                                                                                                                                     | 4m@<br>45Deg                                                   | Yes                                  |
| •                          |                                                   | % of landscape open space                                                                                                                                                                                                                                                                                                                                                                                                                                                                                                                                                                                                                                                                                                                                                                                                                                                                                                                                                                                                                                                                                                                                                                                                                                                                                                                                                                                                                                                                                                                                                                                                                                                                                                                                                                                                                                                                                                                                                                                                                                                                                                                                                                                                                           | 40%                                                            | Yes                                  |
|                            |                                                   | (40% min)                                                                                                                                                                                                                                                                                                                                                                                                                                                                                                                                                                                                                                                                                                                                                                                                                                                                                                                                                                                                                                                                                                                                                                                                                                                                                                                                                                                                                                                                                                                                                                                                                                                                                                                                                                                                                                                                                                                                                                                                                                                                                                                                                                                                                                           |                                                                |                                      |
|                            |                                                   | Impervious area (m2)                                                                                                                                                                                                                                                                                                                                                                                                                                                                                                                                                                                                                                                                                                                                                                                                                                                                                                                                                                                                                                                                                                                                                                                                                                                                                                                                                                                                                                                                                                                                                                                                                                                                                                                                                                                                                                                                                                                                                                                                                                                                                                                                                                                                                                | 60%                                                            | Yes                                  |
|                            |                                                   | Maximum cut into gnd (m)<br>Maximum depth of fill (m)                                                                                                                                                                                                                                                                                                                                                                                                                                                                                                                                                                                                                                                                                                                                                                                                                                                                                                                                                                                                                                                                                                                                                                                                                                                                                                                                                                                                                                                                                                                                                                                                                                                                                                                                                                                                                                                                                                                                                                                                                                                                                                                                                                                               | N/A<br>N/A                                                     | Yes<br>Yes                           |
|                            |                                                   | No. of car spaces provided                                                                                                                                                                                                                                                                                                                                                                                                                                                                                                                                                                                                                                                                                                                                                                                                                                                                                                                                                                                                                                                                                                                                                                                                                                                                                                                                                                                                                                                                                                                                                                                                                                                                                                                                                                                                                                                                                                                                                                                                                                                                                                                                                                                                                          | 2                                                              | Yes                                  |
|                            |                                                   | Builder to Check an                                                                                                                                                                                                                                                                                                                                                                                                                                                                                                                                                                                                                                                                                                                                                                                                                                                                                                                                                                                                                                                                                                                                                                                                                                                                                                                                                                                                                                                                                                                                                                                                                                                                                                                                                                                                                                                                                                                                                                                                                                                                                                                                                                                                                                 |                                                                |                                      |
| BOVE                       |                                                   | Measurements                                                                                                                                                                                                                                                                                                                                                                                                                                                                                                                                                                                                                                                                                                                                                                                                                                                                                                                                                                                                                                                                                                                                                                                                                                                                                                                                                                                                                                                                                                                                                                                                                                                                                                                                                                                                                                                                                                                                                                                                                                                                                                                                                                                                                                        |                                                                |                                      |
|                            |                                                   | Commencement of<br>Immediately Report an                                                                                                                                                                                                                                                                                                                                                                                                                                                                                                                                                                                                                                                                                                                                                                                                                                                                                                                                                                                                                                                                                                                                                                                                                                                                                                                                                                                                                                                                                                                                                                                                                                                                                                                                                                                                                                                                                                                                                                                                                                                                                                                                                                                                            |                                                                |                                      |
|                            |                                                   | to Rapid Pl                                                                                                                                                                                                                                                                                                                                                                                                                                                                                                                                                                                                                                                                                                                                                                                                                                                                                                                                                                                                                                                                                                                                                                                                                                                                                                                                                                                                                                                                                                                                                                                                                                                                                                                                                                                                                                                                                                                                                                                                                                                                                                                                                                                                                                         |                                                                |                                      |
|                            |                                                   | Project North                                                                                                                                                                                                                                                                                                                                                                                                                                                                                                                                                                                                                                                                                                                                                                                                                                                                                                                                                                                                                                                                                                                                                                                                                                                                                                                                                                                                                                                                                                                                                                                                                                                                                                                                                                                                                                                                                                                                                                                                                                                                                                                                                                                                                                       | )                                                              |                                      |
|                            |                                                   | Drawn   Checked GBJ<br>Plot Date: 28/02/2023<br>Project NO. RP0122MOH<br>Project Status DA                                                                                                                                                                                                                                                                                                                                                                                                                                                                                                                                                                                                                                                                                                                                                                                                                                                                                                                                                                                                                                                                                                                                                                                                                                                                                                                                                                                                                                                                                                                                                                                                                                                                                                                                                                                                                                                                                                                                                                                                                                                                                                                                                          |                                                                |                                      |
|                            |                                                   | Client Selena Mohr                                                                                                                                                                                                                                                                                                                                                                                                                                                                                                                                                                                                                                                                                                                                                                                                                                                                                                                                                                                                                                                                                                                                                                                                                                                                                                                                                                                                                                                                                                                                                                                                                                                                                                                                                                                                                                                                                                                                                                                                                                                                                                                                                                                                                                  |                                                                |                                      |
| s listed in<br>n specified | These plans are for DA Applic                     | Site: 34 Robert Avenue                                                                                                                                                                                                                                                                                                                                                                                                                                                                                                                                                                                                                                                                                                                                                                                                                                                                                                                                                                                                                                                                                                                                                                                                                                                                                                                                                                                                                                                                                                                                                                                                                                                                                                                                                                                                                                                                                                                                                                                                                                                                                                                                                                                                                              |                                                                | nly                                  |
|                            | only. These plans are for DA Applic               | DRAWING TITLE :<br>SITE AND LOC                                                                                                                                                                                                                                                                                                                                                                                                                                                                                                                                                                                                                                                                                                                                                                                                                                                                                                                                                                                                                                                                                                                                                                                                                                                                                                                                                                                                                                                                                                                                                                                                                                                                                                                                                                                                                                                                                                                                                                                                                                                                                                                                                                                                                     | 363                                                            |                                      |
|                            | construction certificate applie                   | SITE PL                                                                                                                                                                                                                                                                                                                                                                                                                                                                                                                                                                                                                                                                                                                                                                                                                                                                                                                                                                                                                                                                                                                                                                                                                                                                                                                                                                                                                                                                                                                                                                                                                                                                                                                                                                                                                                                                                                                                                                                                                                                                                                                                                                                                                                             |                                                                |                                      |
|                            | the written permission of Rap                     | PROJECT NAME :<br>Alteratio                                                                                                                                                                                                                                                                                                                                                                                                                                                                                                                                                                                                                                                                                                                                                                                                                                                                                                                                                                                                                                                                                                                                                                                                                                                                                                                                                                                                                                                                                                                                                                                                                                                                                                                                                                                                                                                                                                                                                                                                                                                                                                                                                                                                                         |                                                                |                                      |
|                            |                                                   | Additio                                                                                                                                                                                                                                                                                                                                                                                                                                                                                                                                                                                                                                                                                                                                                                                                                                                                                                                                                                                                                                                                                                                                                                                                                                                                                                                                                                                                                                                                                                                                                                                                                                                                                                                                                                                                                                                                                                                                                                                                                                                                                                                                                                                                                                             | ons                                                            |                                      |
| Ť.                         | DA APPLICATION                                    | - 28/2                                                                                                                                                                                                                                                                                                                                                                                                                                                                                                                                                                                                                                                                                                                                                                                                                                                                                                                                                                                                                                                                                                                                                                                                                                                                                                                                                                                                                                                                                                                                                                                                                                                                                                                                                                                                                                                                                                                                                                                                                                                                                                                                                                                                                                              | /23                                                            |                                      |
|                            | ONLY                                              | DRAWING NO.                                                                                                                                                                                                                                                                                                                                                                                                                                                                                                                                                                                                                                                                                                                                                                                                                                                                                                                                                                                                                                                                                                                                                                                                                                                                                                                                                                                                                                                                                                                                                                                                                                                                                                                                                                                                                                                                                                                                                                                                                                                                                                                                                                                                                                         |                                                                |                                      |
|                            | NOT FOR CONSTRUCTION                              | DA1003                                                                                                                                                                                                                                                                                                                                                                                                                                                                                                                                                                                                                                                                                                                                                                                                                                                                                                                                                                                                                                                                                                                                                                                                                                                                                                                                                                                                                                                                                                                                                                                                                                                                                                                                                                                                                                                                                                                                                                                                                                                                                                                                                                                                                                              |                                                                |                                      |
|                            |                                                   | Plot Date:<br>Sheet Size: A3                                                                                                                                                                                                                                                                                                                                                                                                                                                                                                                                                                                                                                                                                                                                                                                                                                                                                                                                                                                                                                                                                                                                                                                                                                                                                                                                                                                                                                                                                                                                                                                                                                                                                                                                                                                                                                                                                                                                                                                                                                                                                                                                                                                                                        | 28/02/2<br>F3Carrent Jobs/MOHR S<br>Final 2.pln                |                                      |