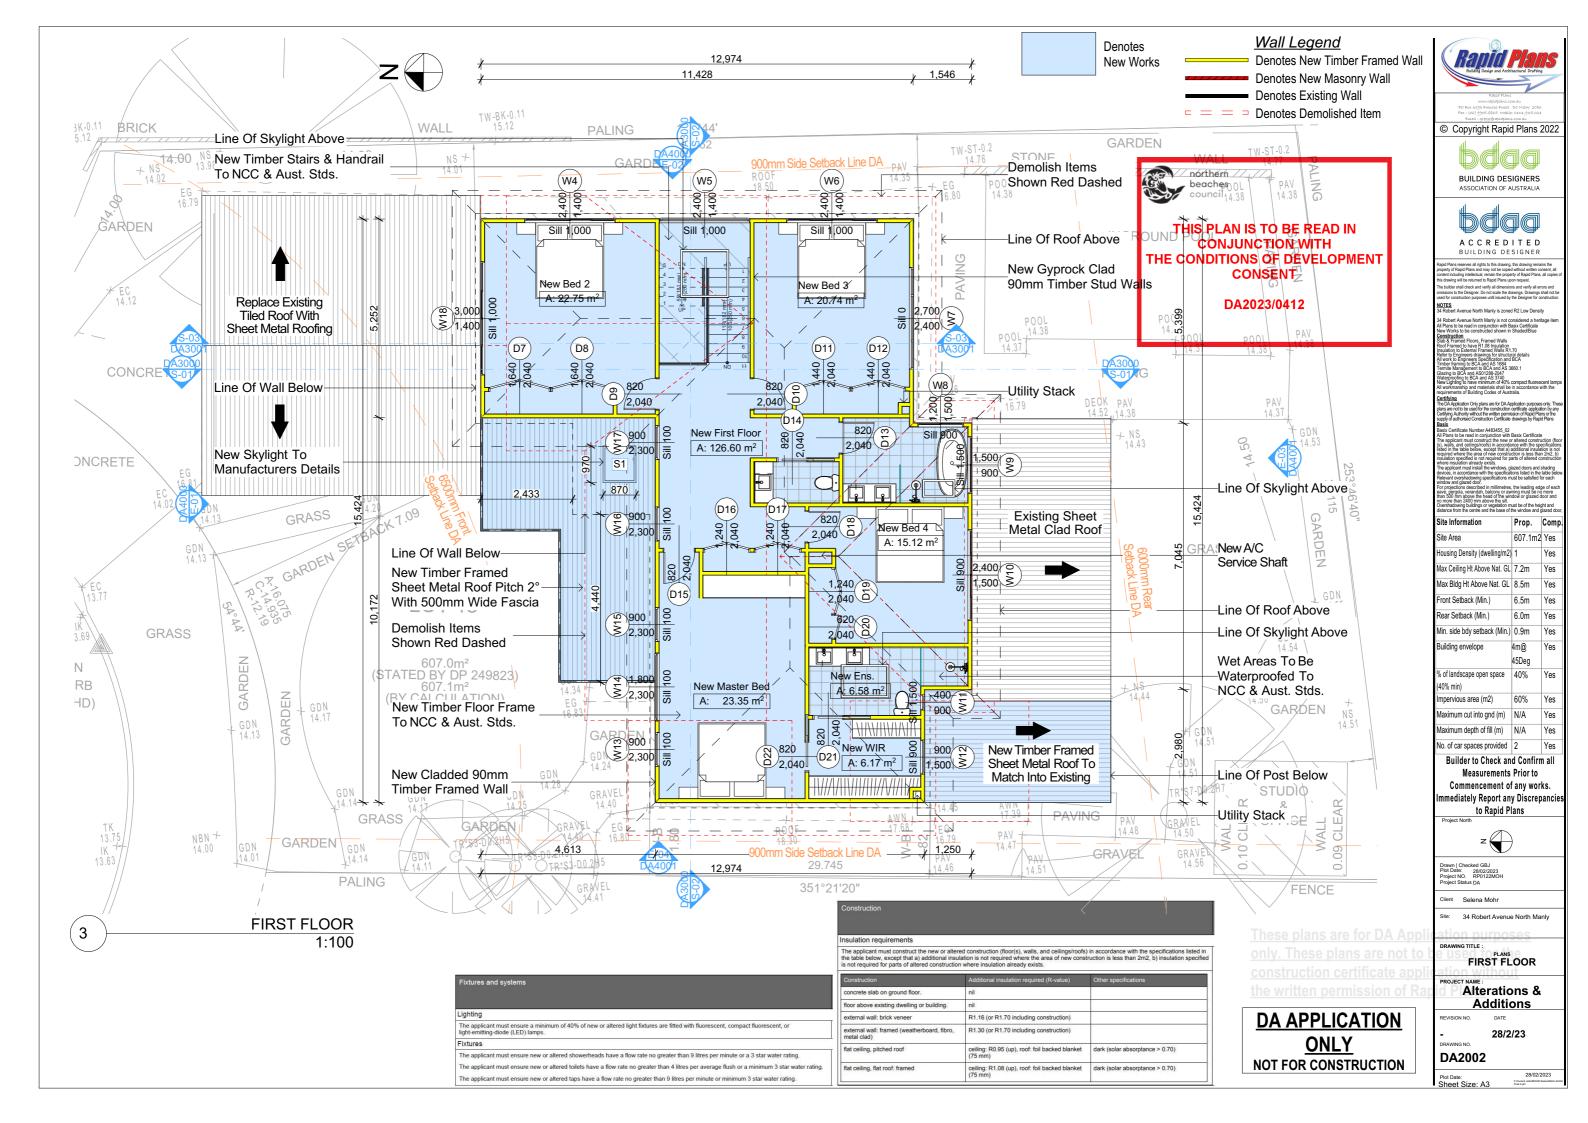

|                            | Denotes New Works                                 | Rapid<br>Butiling Design and Archi                                                                                                                                                                                                                                                                                                                                                                                                                                                                                                                                                                                                                                                                                                                                                                                                                                                                                                                                                                                                                                                                                                                                                                                                                                                                                                                                                                                                                                                                                                                                                                                                                                                                                                                                                                                                                                                                                                                                                                                                                                                                                                                                                                                                                  |                                                                | 15                                   |
|----------------------------|---------------------------------------------------|-----------------------------------------------------------------------------------------------------------------------------------------------------------------------------------------------------------------------------------------------------------------------------------------------------------------------------------------------------------------------------------------------------------------------------------------------------------------------------------------------------------------------------------------------------------------------------------------------------------------------------------------------------------------------------------------------------------------------------------------------------------------------------------------------------------------------------------------------------------------------------------------------------------------------------------------------------------------------------------------------------------------------------------------------------------------------------------------------------------------------------------------------------------------------------------------------------------------------------------------------------------------------------------------------------------------------------------------------------------------------------------------------------------------------------------------------------------------------------------------------------------------------------------------------------------------------------------------------------------------------------------------------------------------------------------------------------------------------------------------------------------------------------------------------------------------------------------------------------------------------------------------------------------------------------------------------------------------------------------------------------------------------------------------------------------------------------------------------------------------------------------------------------------------------------------------------------------------------------------------------------|----------------------------------------------------------------|--------------------------------------|
|                            | Wall Legend                                       | Rapid Plans<br>www.rapidslans.co                                                                                                                                                                                                                                                                                                                                                                                                                                                                                                                                                                                                                                                                                                                                                                                                                                                                                                                                                                                                                                                                                                                                                                                                                                                                                                                                                                                                                                                                                                                                                                                                                                                                                                                                                                                                                                                                                                                                                                                                                                                                                                                                                                                                                    |                                                                |                                      |
|                            |                                                   | PC Box 6193 Frenchs Forest<br>Fax : (02) 9905-8865 Mobile<br>Ewall : gregg@rapidplan                                                                                                                                                                                                                                                                                                                                                                                                                                                                                                                                                                                                                                                                                                                                                                                                                                                                                                                                                                                                                                                                                                                                                                                                                                                                                                                                                                                                                                                                                                                                                                                                                                                                                                                                                                                                                                                                                                                                                                                                                                                                                                                                                                | ЪС NSW 2086<br>: 0414-945-024                                  |                                      |
|                            | Denotes New Timber Framed Wall                    | © Copyright Rapid                                                                                                                                                                                                                                                                                                                                                                                                                                                                                                                                                                                                                                                                                                                                                                                                                                                                                                                                                                                                                                                                                                                                                                                                                                                                                                                                                                                                                                                                                                                                                                                                                                                                                                                                                                                                                                                                                                                                                                                                                                                                                                                                                                                                                                   |                                                                | 2022                                 |
|                            | Denotes New Masonry Wall<br>Denotes Existing Wall | bde                                                                                                                                                                                                                                                                                                                                                                                                                                                                                                                                                                                                                                                                                                                                                                                                                                                                                                                                                                                                                                                                                                                                                                                                                                                                                                                                                                                                                                                                                                                                                                                                                                                                                                                                                                                                                                                                                                                                                                                                                                                                                                                                                                                                                                                 | 10                                                             |                                      |
| = = =                      | Denotes Demolished Item                           | BUILDING DES<br>ASSOCIATION OF A                                                                                                                                                                                                                                                                                                                                                                                                                                                                                                                                                                                                                                                                                                                                                                                                                                                                                                                                                                                                                                                                                                                                                                                                                                                                                                                                                                                                                                                                                                                                                                                                                                                                                                                                                                                                                                                                                                                                                                                                                                                                                                                                                                                                                    |                                                                |                                      |
|                            |                                                   |                                                                                                                                                                                                                                                                                                                                                                                                                                                                                                                                                                                                                                                                                                                                                                                                                                                                                                                                                                                                                                                                                                                                                                                                                                                                                                                                                                                                                                                                                                                                                                                                                                                                                                                                                                                                                                                                                                                                                                                                                                                                                                                                                                                                                                                     |                                                                |                                      |
|                            |                                                   | Đđ¢                                                                                                                                                                                                                                                                                                                                                                                                                                                                                                                                                                                                                                                                                                                                                                                                                                                                                                                                                                                                                                                                                                                                                                                                                                                                                                                                                                                                                                                                                                                                                                                                                                                                                                                                                                                                                                                                                                                                                                                                                                                                                                                                                                                                                                                 | ĮQ                                                             |                                      |
|                            |                                                   | A C C R E D<br>BUILDING DE                                                                                                                                                                                                                                                                                                                                                                                                                                                                                                                                                                                                                                                                                                                                                                                                                                                                                                                                                                                                                                                                                                                                                                                                                                                                                                                                                                                                                                                                                                                                                                                                                                                                                                                                                                                                                                                                                                                                                                                                                                                                                                                                                                                                                          |                                                                |                                      |
|                            |                                                   | Rapid Plans reserves all rights to this drawing,<br>property of Rapid Plans and may not be copies<br>content including intellectual, remain the prope                                                                                                                                                                                                                                                                                                                                                                                                                                                                                                                                                                                                                                                                                                                                                                                                                                                                                                                                                                                                                                                                                                                                                                                                                                                                                                                                                                                                                                                                                                                                                                                                                                                                                                                                                                                                                                                                                                                                                                                                                                                                                               | this drawing remai<br>d without written co                     | ns the<br>nsent, all                 |
|                            |                                                   | this drawing will be returned to Rapid Plans up<br>The builder shall check and verify all dimension<br>omissions to the Designer. Do not scale the dr                                                                                                                                                                                                                                                                                                                                                                                                                                                                                                                                                                                                                                                                                                                                                                                                                                                                                                                                                                                                                                                                                                                                                                                                                                                                                                                                                                                                                                                                                                                                                                                                                                                                                                                                                                                                                                                                                                                                                                                                                                                                                               | on request.<br>ns and verify all err                           | ors and                              |
|                            |                                                   | used for construction purposes until issued by<br><u>NOTES</u><br>34 Robert Avenue North Manly is zoned                                                                                                                                                                                                                                                                                                                                                                                                                                                                                                                                                                                                                                                                                                                                                                                                                                                                                                                                                                                                                                                                                                                                                                                                                                                                                                                                                                                                                                                                                                                                                                                                                                                                                                                                                                                                                                                                                                                                                                                                                                                                                                                                             | the Designer for co                                            | nstruction.                          |
|                            |                                                   | 34 Robert Avenue North Manly is not co                                                                                                                                                                                                                                                                                                                                                                                                                                                                                                                                                                                                                                                                                                                                                                                                                                                                                                                                                                                                                                                                                                                                                                                                                                                                                                                                                                                                                                                                                                                                                                                                                                                                                                                                                                                                                                                                                                                                                                                                                                                                                                                                                                                                              | onsidered a herit                                              |                                      |
|                            |                                                   | All Plans to be read in conjunction with B<br>New Works to be constructed shown in<br>Construction<br>Slab & Framed Floors, Framed Walls                                                                                                                                                                                                                                                                                                                                                                                                                                                                                                                                                                                                                                                                                                                                                                                                                                                                                                                                                                                                                                                                                                                                                                                                                                                                                                                                                                                                                                                                                                                                                                                                                                                                                                                                                                                                                                                                                                                                                                                                                                                                                                            | Shaded/Blue                                                    |                                      |
|                            |                                                   | Roof Framed to have R1.08 insulation<br>Insulation to External Framed Walls R1.<br>Refer to Engineers drawings for structu<br>All work to Engineers Specification and                                                                                                                                                                                                                                                                                                                                                                                                                                                                                                                                                                                                                                                                                                                                                                                                                                                                                                                                                                                                                                                                                                                                                                                                                                                                                                                                                                                                                                                                                                                                                                                                                                                                                                                                                                                                                                                                                                                                                                                                                                                                               | .70<br>ral details<br>BCA                                      |                                      |
|                            |                                                   | New Works to be constructed shown in<br><u>Construction</u><br>Stab & Framed Floors, Framed Wails Kr<br>Moof Framed to have R1.08 insulation<br>insulation to External Framed Wails K1<br>all work to Engineers Specification and<br>Timber framing to BCA and AS 1684<br>and AS 1684<br>Materpicofile DBCA and AS 3740<br>New Lippling to have minimum of 40%<br>New Lippling to | 660.1                                                          |                                      |
|                            |                                                   | New Lighting to be and the solution of 40% of<br>All workmanship and materials shall be<br>requirements of Building Codes of Austi                                                                                                                                                                                                                                                                                                                                                                                                                                                                                                                                                                                                                                                                                                                                                                                                                                                                                                                                                                                                                                                                                                                                                                                                                                                                                                                                                                                                                                                                                                                                                                                                                                                                                                                                                                                                                                                                                                                                                                                                                                                                                                                  | compact fluores:<br>in accordance w<br>ralia.                  | cent lamps<br>with the               |
|                            |                                                   | Certifying<br>The DA Application Only plans are for DA Ap<br>plans are not to be used for the construction                                                                                                                                                                                                                                                                                                                                                                                                                                                                                                                                                                                                                                                                                                                                                                                                                                                                                                                                                                                                                                                                                                                                                                                                                                                                                                                                                                                                                                                                                                                                                                                                                                                                                                                                                                                                                                                                                                                                                                                                                                                                                                                                          | pication purposes<br>certificate applicati                     | only. These                          |
|                            |                                                   | Certifying Authority without the written permis<br>supply of authorised Construction Certificate                                                                                                                                                                                                                                                                                                                                                                                                                                                                                                                                                                                                                                                                                                                                                                                                                                                                                                                                                                                                                                                                                                                                                                                                                                                                                                                                                                                                                                                                                                                                                                                                                                                                                                                                                                                                                                                                                                                                                                                                                                                                                                                                                    | ssion of Rapid Plar<br>drawings by Rapic                       | is or the<br>Plans                   |
|                            |                                                   | Hasix<br>Basix Certificate Number A483455_02<br>All Plans to be read in conjunction with<br>The applicant must construct the new o<br>(s), walls, and ceilingstroots) in accorda<br>issled in the table below, except that a) i<br>required where the area of new constru-<br>insulation specified is not required for p<br>where insulation already exists.<br>The applicant must install the windows, gi<br>devices, in accordance with the specifications<br>Relevant overshadowing socicitations m                                                                                                                                                                                                                                                                                                                                                                                                                                                                                                                                                                                                                                                                                                                                                                                                                                                                                                                                                                                                                                                                                                                                                                                                                                                                                                                                                                                                                                                                                                                                                                                                                                                                                                                                              | Basix Certificate<br>r altered constru                         | ction (floor                         |
|                            |                                                   | listed in the table below, except that a) a<br>required where the area of new constru-<br>insulation specified is not required for purport<br>where insulations are dready ended.                                                                                                                                                                                                                                                                                                                                                                                                                                                                                                                                                                                                                                                                                                                                                                                                                                                                                                                                                                                                                                                                                                                                                                                                                                                                                                                                                                                                                                                                                                                                                                                                                                                                                                                                                                                                                                                                                                                                                                                                                                                                   | additional insulat<br>ction is less than<br>arts of altered co | ion is not<br>2m2, b)<br>instruction |
|                            |                                                   | The applicant must install the windows, gl<br>devices, in accordance with the specificat<br>Relevant overshadrowing specifications m                                                                                                                                                                                                                                                                                                                                                                                                                                                                                                                                                                                                                                                                                                                                                                                                                                                                                                                                                                                                                                                                                                                                                                                                                                                                                                                                                                                                                                                                                                                                                                                                                                                                                                                                                                                                                                                                                                                                                                                                                                                                                                                | azed doors and s<br>ions listed in the<br>ust be satisfied fr  | hading<br>table below.<br>or each    |
|                            |                                                   | window and glazed door.<br>For projections described in millimetres,<br>eave, pergola, verandah, balcony or aw<br>than 500 mm above the head of the win<br>percent than 2400 mm above the sell.                                                                                                                                                                                                                                                                                                                                                                                                                                                                                                                                                                                                                                                                                                                                                                                                                                                                                                                                                                                                                                                                                                                                                                                                                                                                                                                                                                                                                                                                                                                                                                                                                                                                                                                                                                                                                                                                                                                                                                                                                                                     | , the leading edg<br>ning must be no<br>dow or glazed d        | e of each<br>more<br>oor and         |
|                            |                                                   | Overshalowing buildings or vegetation m<br>distance from the centre and the base of t<br>Site Information                                                                                                                                                                                                                                                                                                                                                                                                                                                                                                                                                                                                                                                                                                                                                                                                                                                                                                                                                                                                                                                                                                                                                                                                                                                                                                                                                                                                                                                                                                                                                                                                                                                                                                                                                                                                                                                                                                                                                                                                                                                                                                                                           |                                                                | lazed door,<br>Comp.                 |
|                            |                                                   | Site Area                                                                                                                                                                                                                                                                                                                                                                                                                                                                                                                                                                                                                                                                                                                                                                                                                                                                                                                                                                                                                                                                                                                                                                                                                                                                                                                                                                                                                                                                                                                                                                                                                                                                                                                                                                                                                                                                                                                                                                                                                                                                                                                                                                                                                                           | 607.1m2                                                        |                                      |
| <u>_</u>                   |                                                   | Housing Density (dwelling/m2)                                                                                                                                                                                                                                                                                                                                                                                                                                                                                                                                                                                                                                                                                                                                                                                                                                                                                                                                                                                                                                                                                                                                                                                                                                                                                                                                                                                                                                                                                                                                                                                                                                                                                                                                                                                                                                                                                                                                                                                                                                                                                                                                                                                                                       | 1                                                              | Yes                                  |
| 3                          |                                                   | Max Ceiling Ht Above Nat. GL                                                                                                                                                                                                                                                                                                                                                                                                                                                                                                                                                                                                                                                                                                                                                                                                                                                                                                                                                                                                                                                                                                                                                                                                                                                                                                                                                                                                                                                                                                                                                                                                                                                                                                                                                                                                                                                                                                                                                                                                                                                                                                                                                                                                                        | 7.2m                                                           | Yes                                  |
|                            |                                                   | Max Bldg Ht Above Nat. GL                                                                                                                                                                                                                                                                                                                                                                                                                                                                                                                                                                                                                                                                                                                                                                                                                                                                                                                                                                                                                                                                                                                                                                                                                                                                                                                                                                                                                                                                                                                                                                                                                                                                                                                                                                                                                                                                                                                                                                                                                                                                                                                                                                                                                           | 8.5m                                                           | Yes                                  |
|                            |                                                   | Front Setback (Min.)                                                                                                                                                                                                                                                                                                                                                                                                                                                                                                                                                                                                                                                                                                                                                                                                                                                                                                                                                                                                                                                                                                                                                                                                                                                                                                                                                                                                                                                                                                                                                                                                                                                                                                                                                                                                                                                                                                                                                                                                                                                                                                                                                                                                                                | 6.5m                                                           | Yes                                  |
|                            |                                                   | Rear Setback (Min.)                                                                                                                                                                                                                                                                                                                                                                                                                                                                                                                                                                                                                                                                                                                                                                                                                                                                                                                                                                                                                                                                                                                                                                                                                                                                                                                                                                                                                                                                                                                                                                                                                                                                                                                                                                                                                                                                                                                                                                                                                                                                                                                                                                                                                                 | 6.0m                                                           | Yes                                  |
|                            |                                                   | Min. side bdy setback (Min.)                                                                                                                                                                                                                                                                                                                                                                                                                                                                                                                                                                                                                                                                                                                                                                                                                                                                                                                                                                                                                                                                                                                                                                                                                                                                                                                                                                                                                                                                                                                                                                                                                                                                                                                                                                                                                                                                                                                                                                                                                                                                                                                                                                                                                        |                                                                | Yes                                  |
|                            |                                                   |                                                                                                                                                                                                                                                                                                                                                                                                                                                                                                                                                                                                                                                                                                                                                                                                                                                                                                                                                                                                                                                                                                                                                                                                                                                                                                                                                                                                                                                                                                                                                                                                                                                                                                                                                                                                                                                                                                                                                                                                                                                                                                                                                                                                                                                     | 4m@<br>45Deg                                                   | Yes                                  |
| •                          |                                                   | % of landscape open space                                                                                                                                                                                                                                                                                                                                                                                                                                                                                                                                                                                                                                                                                                                                                                                                                                                                                                                                                                                                                                                                                                                                                                                                                                                                                                                                                                                                                                                                                                                                                                                                                                                                                                                                                                                                                                                                                                                                                                                                                                                                                                                                                                                                                           | 40%                                                            | Yes                                  |
|                            |                                                   | (40% min)                                                                                                                                                                                                                                                                                                                                                                                                                                                                                                                                                                                                                                                                                                                                                                                                                                                                                                                                                                                                                                                                                                                                                                                                                                                                                                                                                                                                                                                                                                                                                                                                                                                                                                                                                                                                                                                                                                                                                                                                                                                                                                                                                                                                                                           |                                                                |                                      |
|                            |                                                   | Impervious area (m2)                                                                                                                                                                                                                                                                                                                                                                                                                                                                                                                                                                                                                                                                                                                                                                                                                                                                                                                                                                                                                                                                                                                                                                                                                                                                                                                                                                                                                                                                                                                                                                                                                                                                                                                                                                                                                                                                                                                                                                                                                                                                                                                                                                                                                                | 60%                                                            | Yes                                  |
|                            |                                                   | Maximum cut into gnd (m)<br>Maximum depth of fill (m)                                                                                                                                                                                                                                                                                                                                                                                                                                                                                                                                                                                                                                                                                                                                                                                                                                                                                                                                                                                                                                                                                                                                                                                                                                                                                                                                                                                                                                                                                                                                                                                                                                                                                                                                                                                                                                                                                                                                                                                                                                                                                                                                                                                               | N/A<br>N/A                                                     | Yes<br>Yes                           |
|                            |                                                   | No. of car spaces provided                                                                                                                                                                                                                                                                                                                                                                                                                                                                                                                                                                                                                                                                                                                                                                                                                                                                                                                                                                                                                                                                                                                                                                                                                                                                                                                                                                                                                                                                                                                                                                                                                                                                                                                                                                                                                                                                                                                                                                                                                                                                                                                                                                                                                          | 2                                                              | Yes                                  |
|                            |                                                   | Builder to Check an                                                                                                                                                                                                                                                                                                                                                                                                                                                                                                                                                                                                                                                                                                                                                                                                                                                                                                                                                                                                                                                                                                                                                                                                                                                                                                                                                                                                                                                                                                                                                                                                                                                                                                                                                                                                                                                                                                                                                                                                                                                                                                                                                                                                                                 |                                                                |                                      |
| BOVE                       |                                                   | Measurements                                                                                                                                                                                                                                                                                                                                                                                                                                                                                                                                                                                                                                                                                                                                                                                                                                                                                                                                                                                                                                                                                                                                                                                                                                                                                                                                                                                                                                                                                                                                                                                                                                                                                                                                                                                                                                                                                                                                                                                                                                                                                                                                                                                                                                        |                                                                |                                      |
|                            |                                                   | Commencement of<br>Immediately Report an                                                                                                                                                                                                                                                                                                                                                                                                                                                                                                                                                                                                                                                                                                                                                                                                                                                                                                                                                                                                                                                                                                                                                                                                                                                                                                                                                                                                                                                                                                                                                                                                                                                                                                                                                                                                                                                                                                                                                                                                                                                                                                                                                                                                            |                                                                |                                      |
|                            |                                                   | to Rapid Pl                                                                                                                                                                                                                                                                                                                                                                                                                                                                                                                                                                                                                                                                                                                                                                                                                                                                                                                                                                                                                                                                                                                                                                                                                                                                                                                                                                                                                                                                                                                                                                                                                                                                                                                                                                                                                                                                                                                                                                                                                                                                                                                                                                                                                                         |                                                                |                                      |
|                            |                                                   | Project North                                                                                                                                                                                                                                                                                                                                                                                                                                                                                                                                                                                                                                                                                                                                                                                                                                                                                                                                                                                                                                                                                                                                                                                                                                                                                                                                                                                                                                                                                                                                                                                                                                                                                                                                                                                                                                                                                                                                                                                                                                                                                                                                                                                                                                       | )                                                              |                                      |
|                            |                                                   | Drawn   Checked GBJ<br>Plot Date: 28/02/2023<br>Project NO. RP0122MOH<br>Project Status DA                                                                                                                                                                                                                                                                                                                                                                                                                                                                                                                                                                                                                                                                                                                                                                                                                                                                                                                                                                                                                                                                                                                                                                                                                                                                                                                                                                                                                                                                                                                                                                                                                                                                                                                                                                                                                                                                                                                                                                                                                                                                                                                                                          |                                                                |                                      |
|                            |                                                   | Client Selena Mohr                                                                                                                                                                                                                                                                                                                                                                                                                                                                                                                                                                                                                                                                                                                                                                                                                                                                                                                                                                                                                                                                                                                                                                                                                                                                                                                                                                                                                                                                                                                                                                                                                                                                                                                                                                                                                                                                                                                                                                                                                                                                                                                                                                                                                                  |                                                                |                                      |
| s listed in<br>n specified | These plans are for DA Applic                     | Site: 34 Robert Avenue                                                                                                                                                                                                                                                                                                                                                                                                                                                                                                                                                                                                                                                                                                                                                                                                                                                                                                                                                                                                                                                                                                                                                                                                                                                                                                                                                                                                                                                                                                                                                                                                                                                                                                                                                                                                                                                                                                                                                                                                                                                                                                                                                                                                                              |                                                                | nly                                  |
|                            | only. These plans are for DA Applic               | DRAWING TITLE :<br>SITE AND LOC                                                                                                                                                                                                                                                                                                                                                                                                                                                                                                                                                                                                                                                                                                                                                                                                                                                                                                                                                                                                                                                                                                                                                                                                                                                                                                                                                                                                                                                                                                                                                                                                                                                                                                                                                                                                                                                                                                                                                                                                                                                                                                                                                                                                                     | 363                                                            |                                      |
|                            | construction certificate applie                   | SITE PL                                                                                                                                                                                                                                                                                                                                                                                                                                                                                                                                                                                                                                                                                                                                                                                                                                                                                                                                                                                                                                                                                                                                                                                                                                                                                                                                                                                                                                                                                                                                                                                                                                                                                                                                                                                                                                                                                                                                                                                                                                                                                                                                                                                                                                             |                                                                |                                      |
|                            | the written permission of Rap                     | PROJECT NAME :<br>Alteratio                                                                                                                                                                                                                                                                                                                                                                                                                                                                                                                                                                                                                                                                                                                                                                                                                                                                                                                                                                                                                                                                                                                                                                                                                                                                                                                                                                                                                                                                                                                                                                                                                                                                                                                                                                                                                                                                                                                                                                                                                                                                                                                                                                                                                         |                                                                |                                      |
|                            |                                                   | Additio                                                                                                                                                                                                                                                                                                                                                                                                                                                                                                                                                                                                                                                                                                                                                                                                                                                                                                                                                                                                                                                                                                                                                                                                                                                                                                                                                                                                                                                                                                                                                                                                                                                                                                                                                                                                                                                                                                                                                                                                                                                                                                                                                                                                                                             | ons                                                            |                                      |
| Ť.                         | DA APPLICATION                                    | - 28/2                                                                                                                                                                                                                                                                                                                                                                                                                                                                                                                                                                                                                                                                                                                                                                                                                                                                                                                                                                                                                                                                                                                                                                                                                                                                                                                                                                                                                                                                                                                                                                                                                                                                                                                                                                                                                                                                                                                                                                                                                                                                                                                                                                                                                                              | /23                                                            |                                      |
|                            | ONLY                                              | DRAWING NO.                                                                                                                                                                                                                                                                                                                                                                                                                                                                                                                                                                                                                                                                                                                                                                                                                                                                                                                                                                                                                                                                                                                                                                                                                                                                                                                                                                                                                                                                                                                                                                                                                                                                                                                                                                                                                                                                                                                                                                                                                                                                                                                                                                                                                                         |                                                                |                                      |
|                            | NOT FOR CONSTRUCTION                              | DA1003                                                                                                                                                                                                                                                                                                                                                                                                                                                                                                                                                                                                                                                                                                                                                                                                                                                                                                                                                                                                                                                                                                                                                                                                                                                                                                                                                                                                                                                                                                                                                                                                                                                                                                                                                                                                                                                                                                                                                                                                                                                                                                                                                                                                                                              |                                                                |                                      |
|                            |                                                   | Plot Date:<br>Sheet Size: A3                                                                                                                                                                                                                                                                                                                                                                                                                                                                                                                                                                                                                                                                                                                                                                                                                                                                                                                                                                                                                                                                                                                                                                                                                                                                                                                                                                                                                                                                                                                                                                                                                                                                                                                                                                                                                                                                                                                                                                                                                                                                                                                                                                                                                        | 28/02/2<br>F3Carrent Jobs/MOHR S<br>Final 2.pln                |                                      |