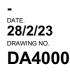

| 607.1m2 | Yes   | Building envelope                   | 4m@45Deg | Yes  |
| Housing Density (dwelling/m2) | are f   | Yes   | % of landscape open space (40% min) | 40%      | Yes  |
| Max Ceiling Ht Above Nat. GL  | 7.2m    | Yes   | Impervious area (m2)                | 60%      | Yes  |
| Max Bldg Ht Above Nat. GL     | 8.5m    | Yes   | Maximum cut into gnd (m)            | N/A      | Yes  |
| Front Setback (Min.)          | 6.5m    | Yes   | Maximum depth of fill (m)           | N/A      | Yes  |
| Rear Setback (Min.)           | 6.0m    | Yes   | No. of car spaces provided          | 2        | Yes  |
| Min. side bdy setback (Min.)  | 0.9m    | Yes   |                                     |          |      |

## ELEVATIONS

**Alterations & Additions** 

REVISION NO.





| w / door | Orientation | Area of                        | Oversha       | adowing         | Shading device                            | Frame and glass type                                                      |
|----------|-------------|--------------------------------|---------------|-----------------|-------------------------------------------|---------------------------------------------------------------------------|
|          |             | glass<br>inc.<br>frame<br>(m2) | Height<br>(m) | Distance<br>(m) |                                           |                                                                           |
|          | E           | 2.88                           | 0             | 0               | eave/verandah/pergola/balcony<br>>=450 mm | improved alumini