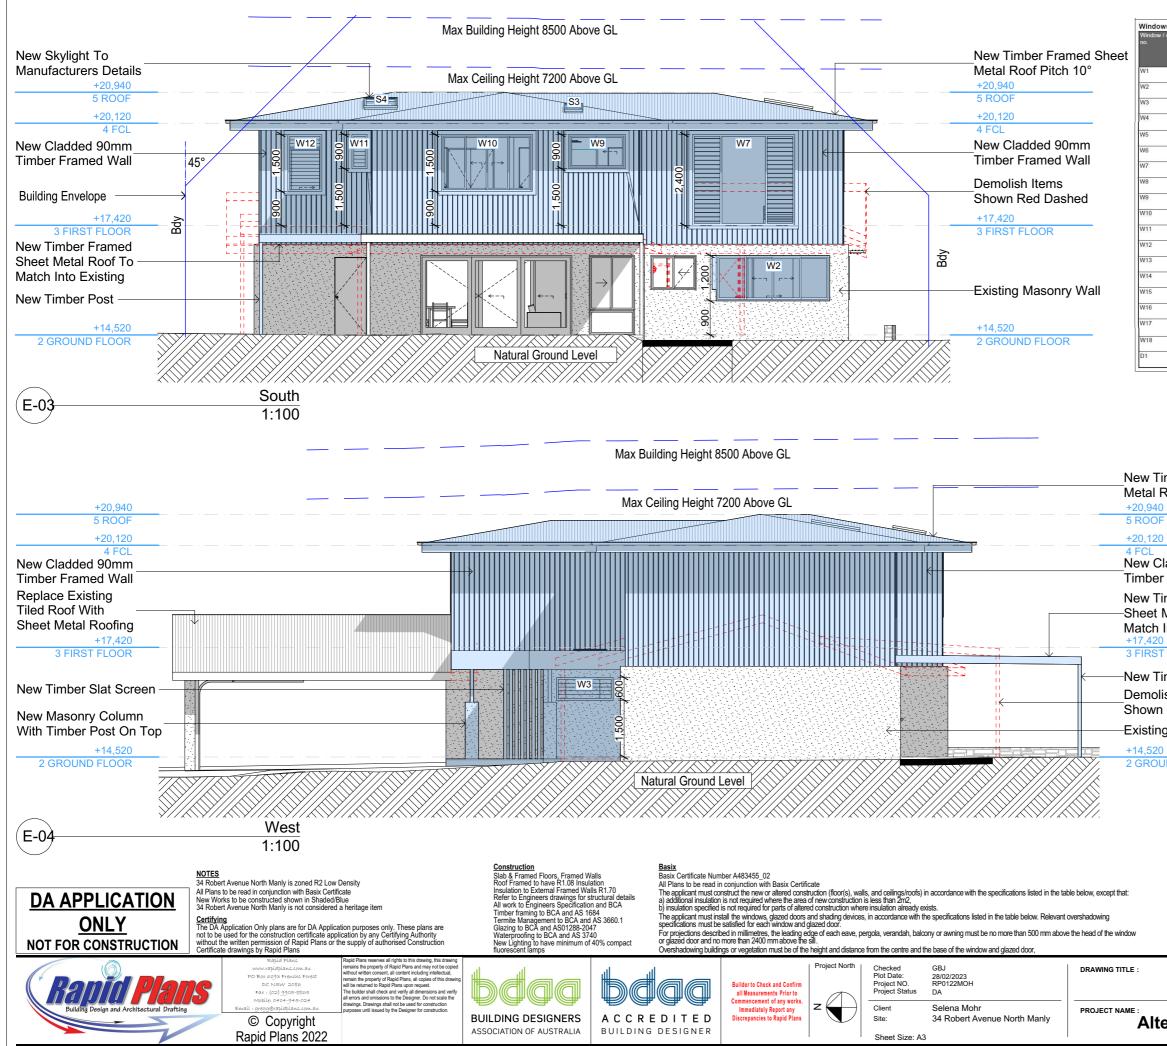

| 607.1m2 | Yes   | Building envelope                   | 4m@45Deg | Yes  |
| Housing Density (dwelling/m2) | are f   | Yes   | % of landscape open space (40% min) | 40%      | Yes  |
| Max Ceiling Ht Above Nat. GL  | 7.2m    | Yes   | Impervious area (m2)                | 60%      | Yes  |
| Max Bldg Ht Above Nat. GL     | 8.5m    | Yes   | Maximum cut into gnd (m)            | N/A      | Yes  |
| Front Setback (Min.)          | 6.5m    | Yes   | Maximum depth of fill (m)           | N/A      | Yes  |
| Rear Setback (Min.)           | 6.0m    | Yes   | No. of car spaces provided          | 2        | Yes  |
| Min. side bdy setback (Min.)  | 0.9m    | Yes   |                                     |          |      |

## ELEVATIONS

**Alterations & Additions** 

REVISION NO.





| w / door | Orientation | Area of                        | Oversha       | adowing         | Shading device                            | Frame and glass type                                                      |
|----------|-------------|--------------------------------|---------------|-----------------|-------------------------------------------|---------------------------------------------------------------------------|
|          |             | glass<br>inc.<br>frame<br>(m2) | Height<br>(m) | Distance<br>(m) |                                           |                                                                           |
|          | E           | 2.88                           | 0             | 0               | eave/verandah/pergola/balcony<br>>=450 mm | improved aluminium