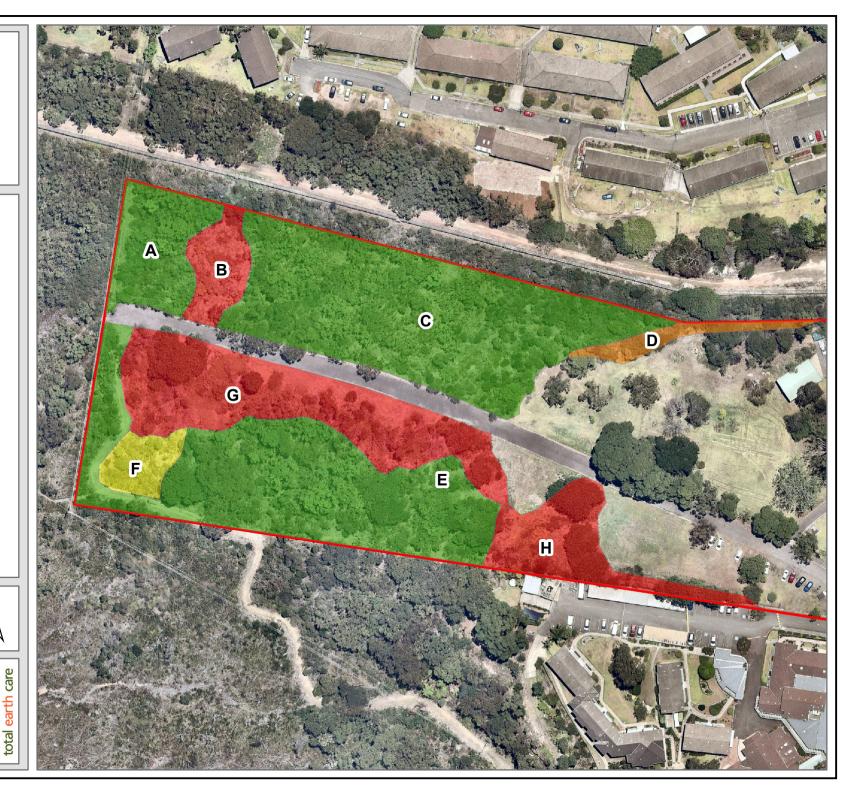

## Title: Weed Density

Map No: 5Site:William Charlton VillageClient:Allambie Heights VillageDate:February 2020Project No: C11661G Teear

Tel: 02 9913 1432 Fax: 02 9913 1434