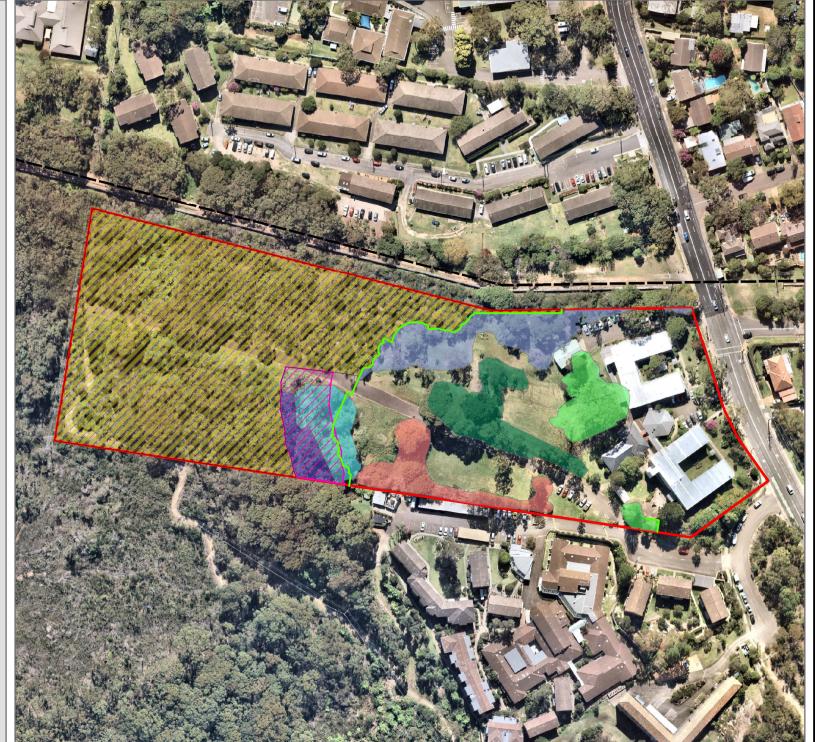

## Title: Impact Area

#### Map No: 1

Site:William Charlton VillageClient:Allambie Heights VillageDate:February 2020Project No:C11661Author:G Teear

# Legend

Remaining bushland

Impact Area









### Title: Asset Protection Zone

Map No: 2Site:William Charlton VillageClient:Allambie Heights VillageDate:February 2020Project No: C11661Author:G Teear





## Title: Weed Density

Map No: 5Site:William Charlton VillageClient:Allambie Heights VillageDate:February 2020Project No: C11661G Teear



Tel: 02 9913 1432 Fax: 02 9913 1434







## Title: Proposal and APZ

Map No: 2Site:181 Allambie RdClient:Allambie Heights Village Ltd.Date:Feb 2020Project No: C11661