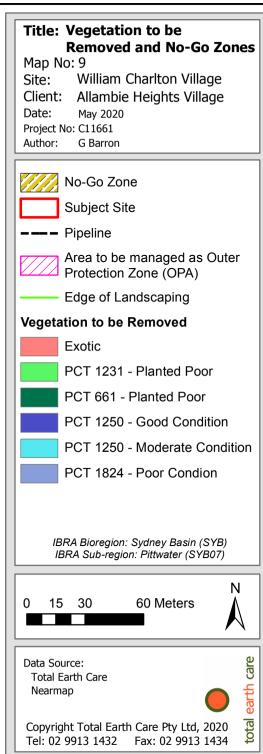

## Title: Impact Area

#### Map No: 1

Site:William Charlton VillageClient:Allambie Heights VillageDate:February 2020Project No:C11661Author:G Teear

# Legend

Remaining bushland

Impact Area









### Title: Asset Protection Zone

Map No: 2Site:William Charlton VillageClient:Allambie Heights VillageDate:February 2020Project No: C11661Author:G Teear





## Title: Weed Density

Map No: 5Site:William Charlton VillageClient:Allambie Heights VillageDate:February 2020Project No: C11661G Teear



Tel: 02 9913 1432 Fax: 02 9913 1434







## Title: Proposal and APZ

Map No: 2Site:181 Allambie RdClient:Allambie Heights Village Ltd.Date:Feb 2020Project No: C11661