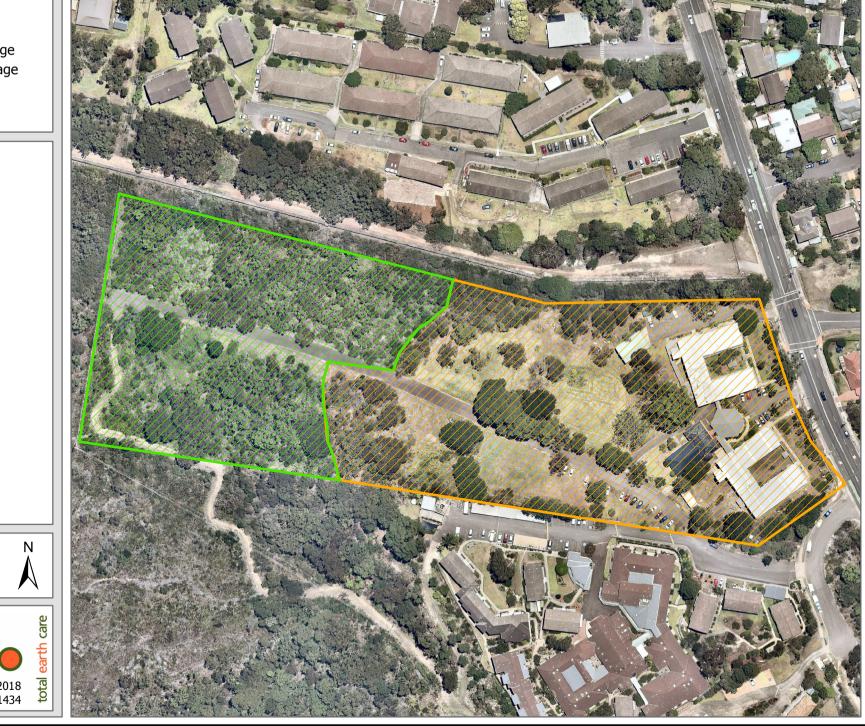

## Title: Impact Area

#### Map No: 1

Site:William Charlton VillageClient:Allambie Heights VillageDate:February 2020Project No:C11661Author:G Teear

# Legend

Remaining bushland

Impact Area