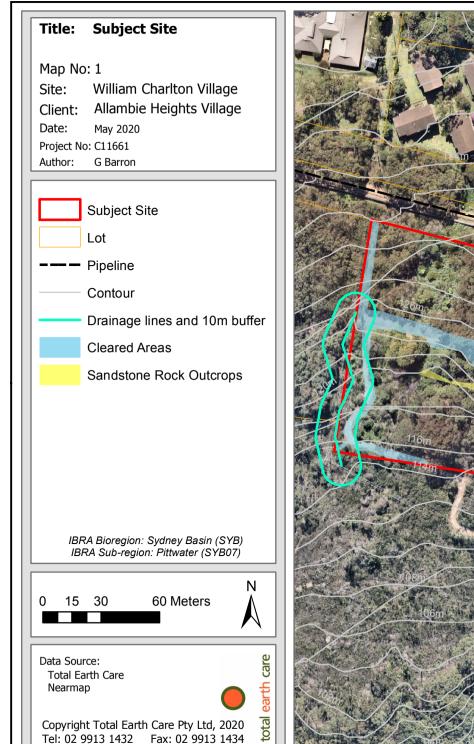

## Title: Impact Area

#### Map No: 1

Site:William Charlton VillageClient:Allambie Heights VillageDate:February 2020Project No:C11661Author:G Teear

# Legend

Remaining bushland

Impact Area









### Title: Asset Protection Zone

Map No: 2Site:William Charlton VillageClient:Allambie Heights VillageDate:February 2020Project No: C11661Author:G Teear





## Title: Weed Density

Map No: 5Site:William Charlton VillageClient:Allambie Heights VillageDate:February 2020Project No: C11661G Teear



Tel: 02 9913 1432 Fax: 02 9913 1434







## Title: Proposal and APZ

Map No: 2Site:181 Allambie RdClient:Allambie Heights Village Ltd.Date:Feb 2020Project No: C11661