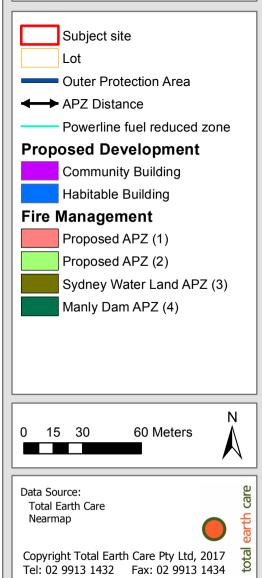

### Title: Asset Protection Zone

Map No: 2Site:William Charlton VillageClient:Allambie Heights VillageDate:February 2020Project No: C11661Author:G Teear