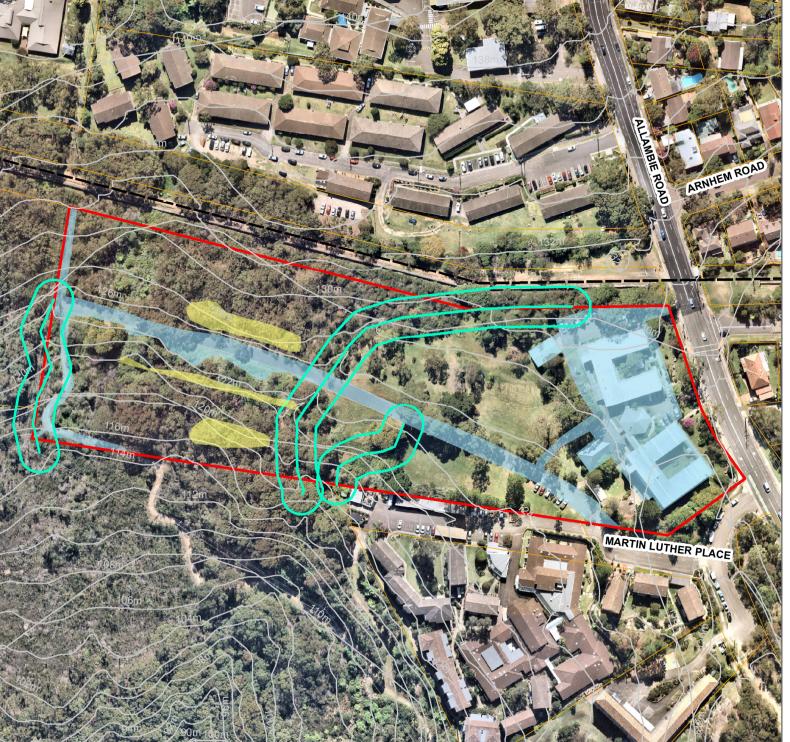

## Title: Impact Area

#### Map No: 1

Site:William Charlton VillageClient:Allambie Heights VillageDate:February 2020Project No:C11661Author:G Teear

# Legend

Remaining bushland

Impact Area









### Title: Asset Protection Zone

Map No: 2Site:William Charlton VillageClient:Allambie Heights VillageDate:February 2020Project No: C11661Author:G Teear





## Title: Weed Density

Map No: 5Site:William Charlton VillageClient:Allambie Heights VillageDate:February 2020Project No: C11661G Teear



Tel: 02 9913 1432 Fax: 02 9913 1434







## Title: Proposal and APZ

Map No: 2Site:181 Allambie RdClient:Allambie Heights Village Ltd.Date:Feb 2020Project No: C11661