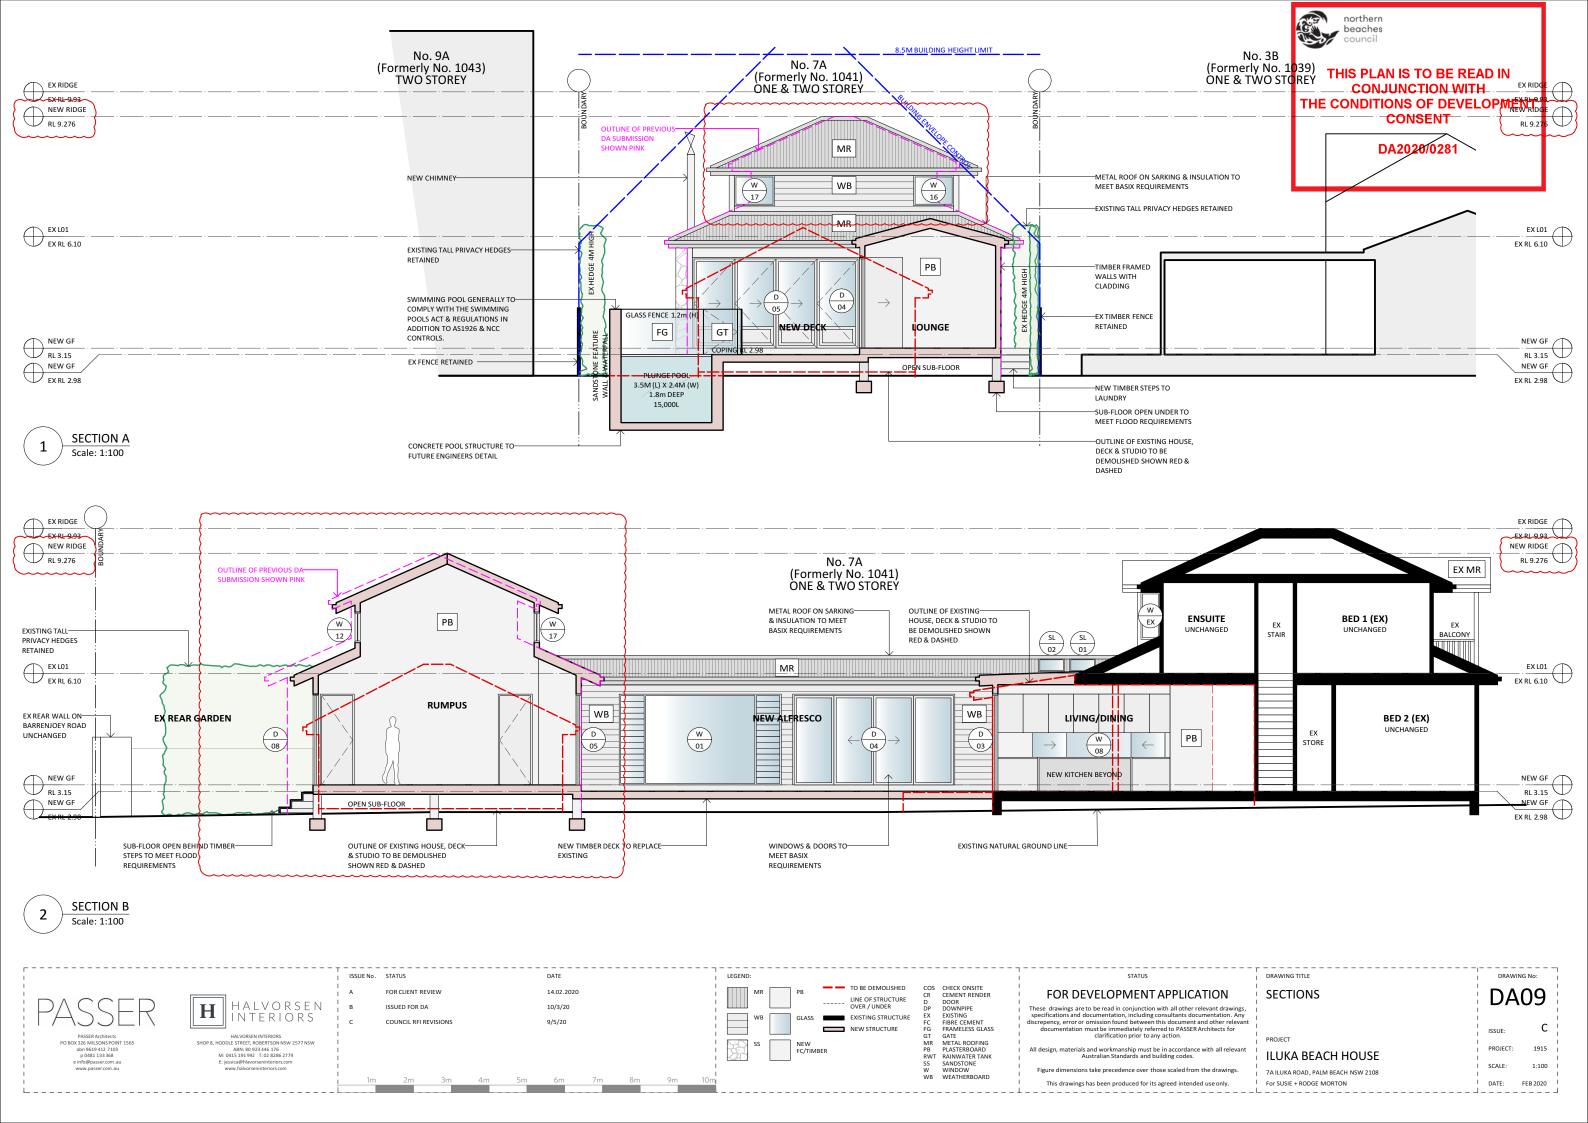

|                                                    |                                                                                                                                              | ISSUE No. | STATUS                |      | DATE       |     | LEGEND:                      |                                                        | I STATUS                                                                                                                                                                               |
|----------------------------------------------------|----------------------------------------------------------------------------------------------------------------------------------------------|-----------|-----------------------|------|------------|-----|------------------------------|--------------------------------------------------------|----------------------------------------------------------------------------------------------------------------------------------------------------------------------------------------|
|                                                    |                                                                                                                                              | А         | FOR CLIENT REVIEW     |      | 14.02.2020 |     | MR PB TO BE DEMOLISHED       | COS CHECK ONSITE<br>CR CEMENT RENDER                   | FOR DEVELOPMENT APPLICA                                                                                                                                                                |
|                                                    | HALVORSEN                                                                                                                                    | в         | ISSUED FOR DA         |      | 10/3/20    | - A | LINE OF STRUCTURE            | D DOOR<br>DP DOWNPIPE                                  | These drawings are to be read in conjunction with all other rel                                                                                                                        |
| AJJLN                                              | <b>I</b> INTERIORS                                                                                                                           | С         | COUNCIL RFI REVISIONS |      | 9/5/20     |     | I WB GLASS EXISTING STRUCTUR | E EX EXISTING<br>FC FIBRE CEMENT<br>FG FRAMELESS GLASS | specifications and documentation, including consultants docu<br>discrepency, error or omission found between this document ai<br>documentation must be immediately referred to PASSERA |
| PASSER Architects<br>PO BOX 326 MILSONS POINT 1565 | HALVORSEN INTERIORS                                                                                                                          |           |                       |      |            |     |                              | GT GATE<br>MR METAL ROOFING                            | clarification prior to any action.                                                                                                                                                     |
| e info@passer.com.au                               | SHOP 8, HODDLE STREET, ROBERTSON NSW 2577 NSW<br>ABN: 80 923 446 176<br>M: 0415 191 992 T: 02 8286 2779<br>E: jessica@hlavorseninteriors.com |           |                       |      |            |     | SS NEW FC/TIMBER             | PB PLASTERBOARD<br>RWT RAINWATER TANK<br>SS SANDSTONE  | All design, materials and workmanship must be in accordance<br>Australian Standards and building codes.                                                                                |
| www.passer.com.au                                  | www.halvorseninteriors.com                                                                                                                   |           |                       |      |            |     |                              | W WINDOW<br>WB WEATHERBOARD                            | Figure dimensions take precedence over those scaled from                                                                                                                               |
|                                                    |                                                                                                                                              | 2m        | 4m 6m                 | 8m 1 | 10m        | 20  | )m                           | WB WEATHERBOARD                                        | This drawings has been produced for its agreed intended                                                                                                                                |
|                                                    |                                                                                                                                              |           |                       |      |            |     |                              |                                                        | ±                                                                                                                                                                                      |