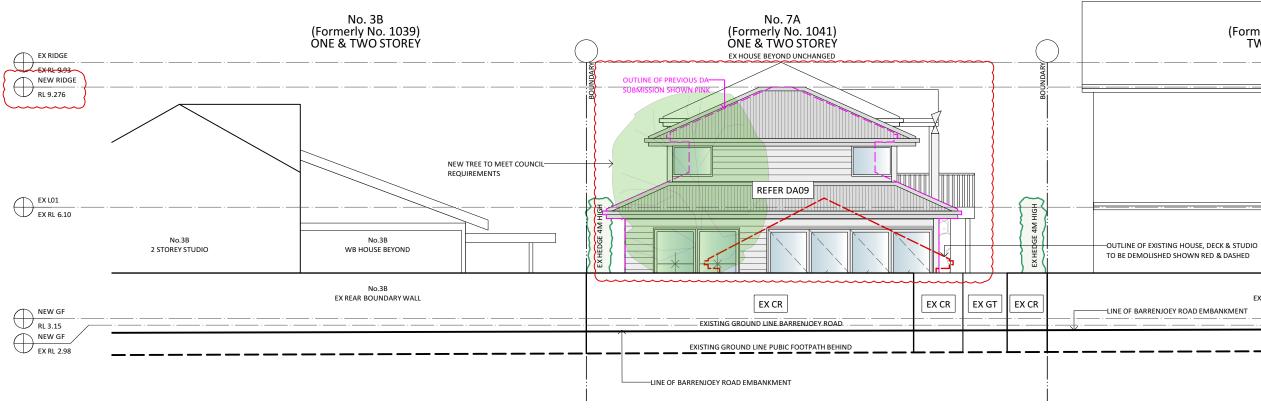

NORTH EAST (REAR) BARRENJOEY RD ELEVATION Scale: 1:100

4

BARRENJOEY ROAD

EXISITNG REAR BOUNDARY WALL UNCHANGED

|                                                | DRAWING TITLE                                                  | DRAV                   | DRAWING No:                |  |  |
|------------------------------------------------|----------------------------------------------------------------|------------------------|----------------------------|--|--|
| ATION<br>elevant drawings,<br>umentation . Any | REAR (BARRENJOEY ROAD)<br>ELEVATION                            | DA                     | 11                         |  |  |
| and other relevant<br>Architects for           | PROJECT                                                        | ISSUE:                 | С                          |  |  |
| e with all relevant                            | ILUKA BEACH HOUSE                                              | PROJECT:               | 1                          |  |  |
| n the drawings.<br>ed use only.                | 7A ILUKA ROAD, PALM BEACH NSW 2108<br>For SUSIE + RODGE MORTON | I SCALE:<br>I<br>DATE: | 1:100  <br> <br>  FEB 2020 |  |  |