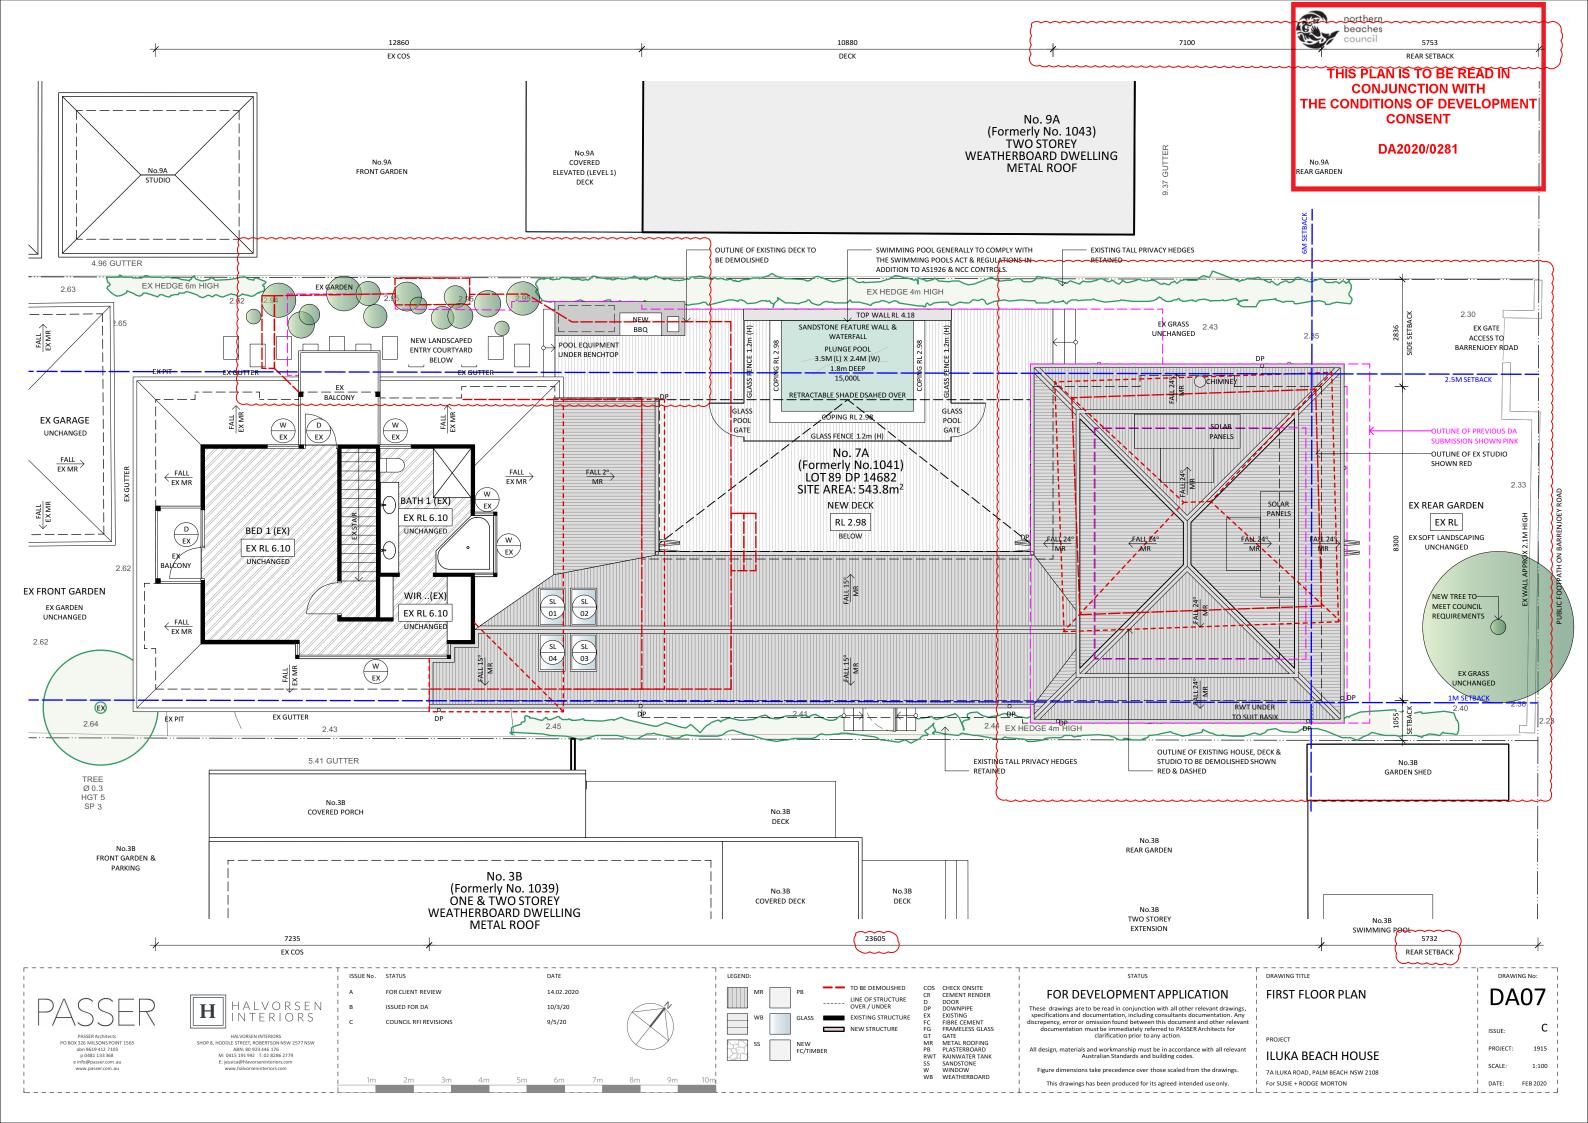

|                                                    |                                                                                                                                              | ISSUE No. | STATUS                |      | DATE       |     | LEGEND:                      |                                                        | I STATUS                                                                                                                                                                               |
|----------------------------------------------------|----------------------------------------------------------------------------------------------------------------------------------------------|-----------|-----------------------|------|------------|-----|------------------------------|--------------------------------------------------------|----------------------------------------------------------------------------------------------------------------------------------------------------------------------------------------|
|                                                    |                                                                                                                                              | А         | FOR CLIENT REVIEW     |      | 14.02.2020 |     | MR PB TO BE DEMOLISHED       | COS CHECK ONSITE<br>CR CEMENT RENDER                   | FOR DEVELOPMENT APPLICA                                                                                                                                                                |
|                                                    | HALVORSEN                                                                                                                                    | в         | ISSUED FOR DA         |      | 10/3/20    | - A | LINE OF STRUCTURE            | D DOOR<br>DP DOWNPIPE                                  | These drawings are to be read in conjunction with all other rel                                                                                                                        |
| AJJLN                                              | <b>I</b> INTERIORS                                                                                                                           | С         | COUNCIL RFI REVISIONS |      | 9/5/20     |     | I WB GLASS EXISTING STRUCTUR | E EX EXISTING<br>FC FIBRE CEMENT<br>FG FRAMELESS GLASS | specifications and documentation, including consultants docu<br>discrepency, error or omission found between this document ai<br>documentation must be immediately referred to PASSERA |
| PASSER Architects<br>PO BOX 326 MILSONS POINT 1565 | HALVORSEN INTERIORS                                                                                                                          |           |                       |      |            |     |                              | GT GATE<br>MR METAL ROOFING                            | clarification prior to any action.                                                                                                                                                     |
| e info@passer.com.au                               | SHOP 8, HODDLE STREET, ROBERTSON NSW 2577 NSW<br>ABN: 80 923 446 176<br>M: 0415 191 992 T: 02 8286 2779<br>E: jessica@hlavorseninteriors.com |           |                       |      |            |     | SS NEW FC/TIMBER             | PB PLASTERBOARD<br>RWT RAINWATER TANK<br>SS SANDSTONE  | All design, materials and workmanship must be in accordance<br>Australian Standards and building codes.                                                                                |
| www.passer.com.au                                  | www.halvorseninteriors.com                                                                                                                   |           |                       |      |            |     |                              | W WINDOW<br>WB WEATHERBOARD                            | Figure dimensions take precedence over those scaled from                                                                                                                               |
|                                                    |                                                                                                                                              | 2m        | 4m 6m                 | 8m 1 | 10m        | 20  | )m                           | WB WEATHERBOARD                                        | This drawings has been produced for its agreed intended                                                                                                                                |
|                                                    |                                                                                                                                              |           |                       |      |            |     |                              |                                                        | ±                                                                                                                                                                                      |