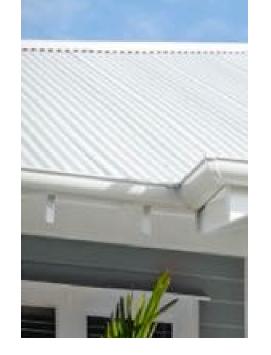

WEATHRBOARD CLADDING TO MATCH EXISITNG

LIGHT GREY PAINT FINISH

WINDOWS & DOORS WHITE TO MATCH EXISTING

MR / EX MR LIGHT GREY ROOF WITH WHITE GUTTERS & DOWNPIPES TO MATCH EXISTING

SANDSTONE FEATURE WALLS

TIMBER TIMBER DECKING