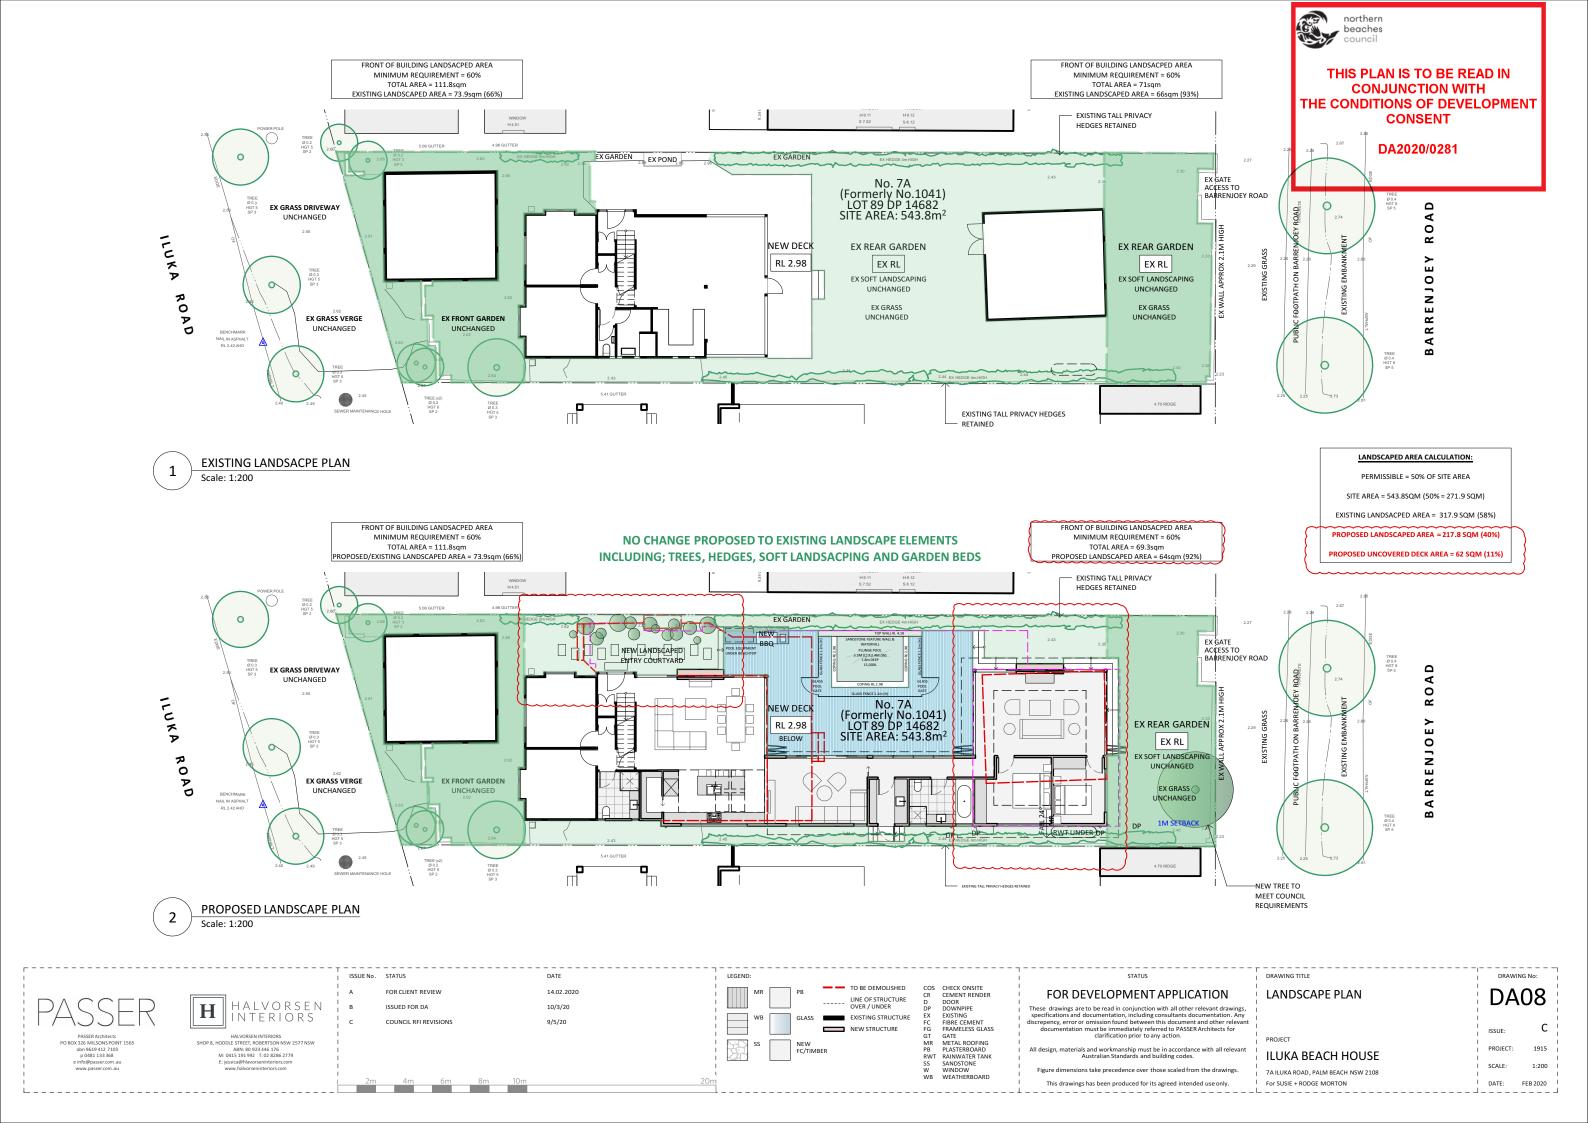

|                                                    |                                                                                                                                              | ISSUE No. | STATUS                |      | DATE       |     | LEGEND:                      |                                                        | I STATUS                                                                                                                                                                               |
|----------------------------------------------------|----------------------------------------------------------------------------------------------------------------------------------------------|-----------|-----------------------|------|------------|-----|------------------------------|--------------------------------------------------------|----------------------------------------------------------------------------------------------------------------------------------------------------------------------------------------|
|                                                    |                                                                                                                                              | А         | FOR CLIENT REVIEW     |      | 14.02.2020 |     | MR PB TO BE DEMOLISHED       | COS CHECK ONSITE<br>CR CEMENT RENDER                   | FOR DEVELOPMENT APPLICA                                                                                                                                                                |
|                                                    | HALVORSEN                                                                                                                                    | в         | ISSUED FOR DA         |      | 10/3/20    | - A | LINE OF STRUCTURE            | D DOOR<br>DP DOWNPIPE                                  | These drawings are to be read in conjunction with all other rel                                                                                                                        |
| AJJLN                                              | <b>I</b> INTERIORS                                                                                                                           | С         | COUNCIL RFI REVISIONS |      | 9/5/20     |     | I WB GLASS EXISTING STRUCTUR | E EX EXISTING<br>FC FIBRE CEMENT<br>FG FRAMELESS GLASS | specifications and documentation, including consultants docu<br>discrepency, error or omission found between this document ai<br>documentation must be immediately referred to PASSERA |
| PASSER Architects<br>PO BOX 326 MILSONS POINT 1565 | HALVORSEN INTERIORS                                                                                                                          |           |                       |      |            |     |                              | GT GATE<br>MR METAL ROOFING                            | clarification prior to any action.                                                                                                                                                     |
| e info@passer.com.au                               | SHOP 8, HODDLE STREET, ROBERTSON NSW 2577 NSW<br>ABN: 80 923 446 176<br>M: 0415 191 992 T: 02 8286 2779<br>E: jessica@hlavorseninteriors.com |           |                       |      |            |     | SS NEW FC/TIMBER             | PB PLASTERBOARD<br>RWT RAINWATER TANK<br>SS SANDSTONE  | All design, materials and workmanship must be in accordance<br>Australian Standards and building codes.                                                                                |
| www.passer.com.au                                  | www.halvorseninteriors.com                                                                                                                   |           |                       |      |            |     |                              | W WINDOW<br>WB WEATHERBOARD                            | Figure dimensions take precedence over those scaled from                                                                                                                               |
|                                                    |                                                                                                                                              | 2m        | 4m 6m                 | 8m 1 | 10m        | 20  | )m                           | WB WEATHERBOARD                                        | This drawings has been produced for its agreed intended                                                                                                                                |
|                                                    |                                                                                                                                              |           |                       |      |            |     |                              |                                                        | ±                                                                                                                                                                                      |