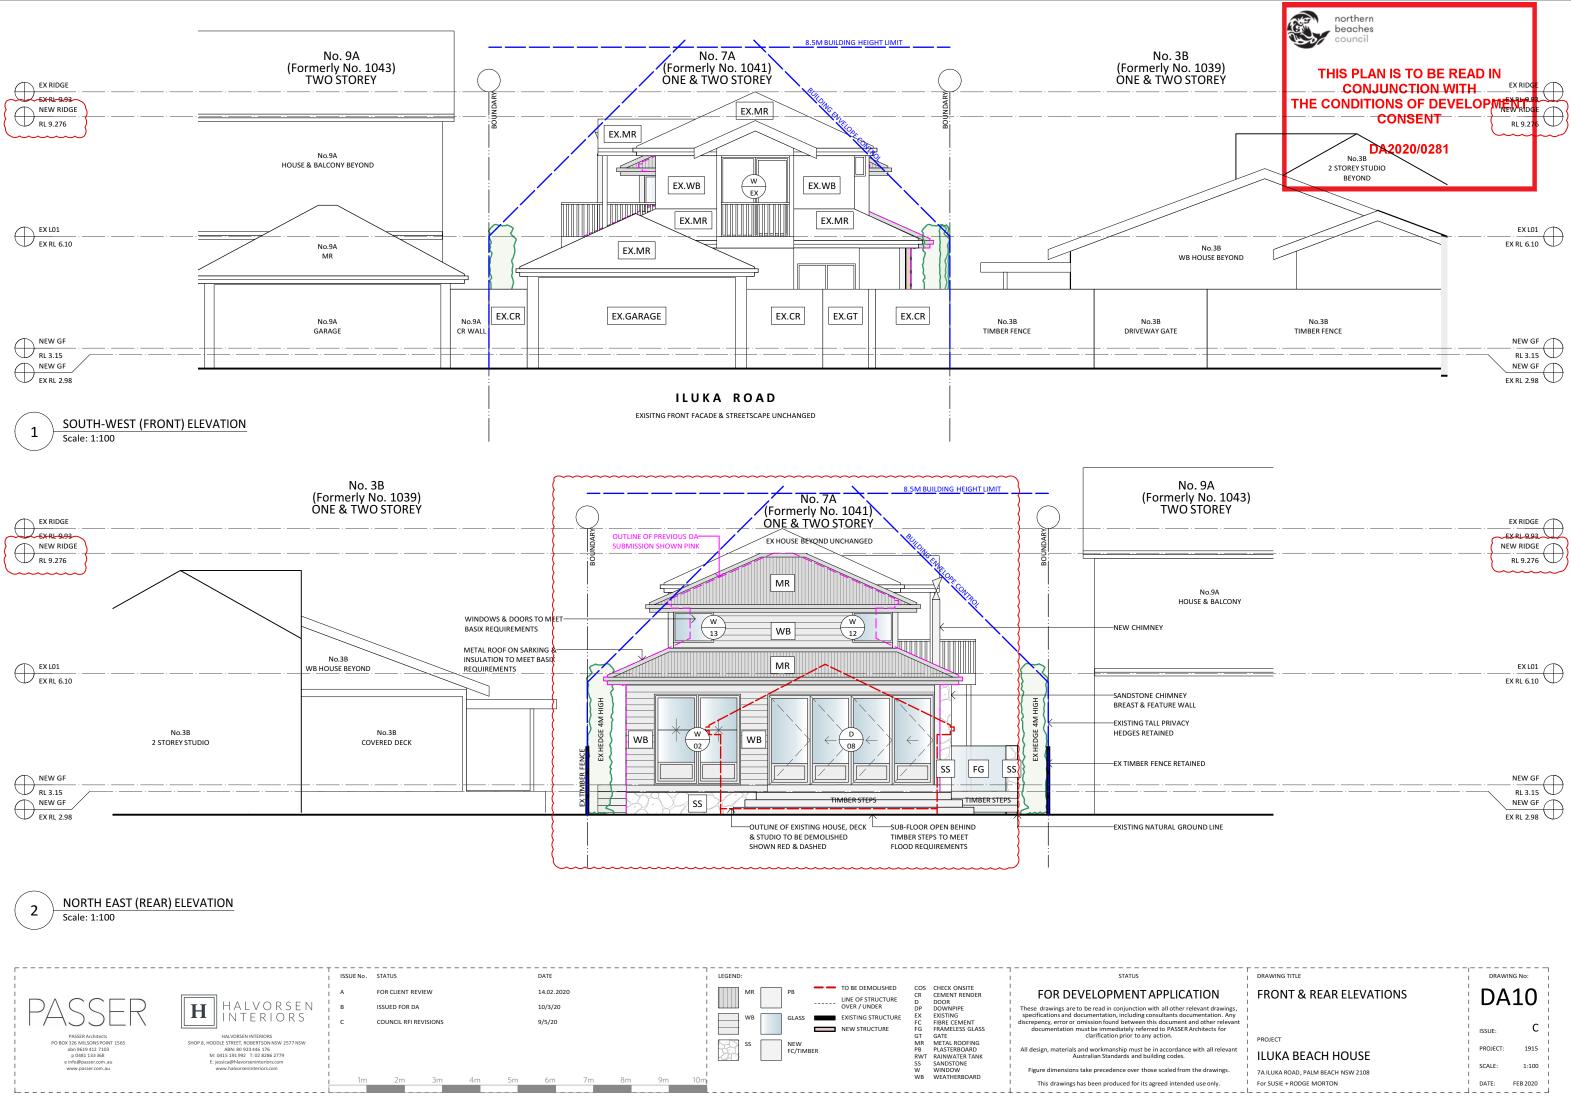

|                                                    |                                                                                                                                              | ISSUE No. | STATUS                |      | DATE       |     | LEGEND:                      |                                                        | I STATUS                                                                                                                                                                               |
|----------------------------------------------------|----------------------------------------------------------------------------------------------------------------------------------------------|-----------|-----------------------|------|------------|-----|------------------------------|--------------------------------------------------------|----------------------------------------------------------------------------------------------------------------------------------------------------------------------------------------|
|                                                    |                                                                                                                                              | А         | FOR CLIENT REVIEW     |      | 14.02.2020 |     | MR PB TO BE DEMOLISHED       | COS CHECK ONSITE<br>CR CEMENT RENDER                   | FOR DEVELOPMENT APPLICA                                                                                                                                                                |
|                                                    | HALVORSEN                                                                                                                                    | в         | ISSUED FOR DA         |      | 10/3/20    | - A | LINE OF STRUCTURE            | D DOOR<br>DP DOWNPIPE                                  | These drawings are to be read in conjunction with all other rel                                                                                                                        |
| AJJLN                                              | <b>I</b> INTERIORS                                                                                                                           | С         | COUNCIL RFI REVISIONS |      | 9/5/20     |     | I WB GLASS EXISTING STRUCTUR | E EX EXISTING<br>FC FIBRE CEMENT<br>FG FRAMELESS GLASS | specifications and documentation, including consultants docu<br>discrepency, error or omission found between this document ai<br>documentation must be immediately referred to PASSERA |
| PASSER Architects<br>PO BOX 326 MILSONS POINT 1565 | HALVORSEN INTERIORS                                                                                                                          |           |                       |      |            |     |                              | GT GATE<br>MR METAL ROOFING                            | clarification prior to any action.                                                                                                                                                     |
| e info@passer.com.au                               | SHOP 8, HODDLE STREET, ROBERTSON NSW 2577 NSW<br>ABN: 80 923 446 176<br>M: 0415 191 992 T: 02 8286 2779<br>E: jessica@hlavorseninteriors.com |           |                       |      |            |     | SS NEW FC/TIMBER             | PB PLASTERBOARD<br>RWT RAINWATER TANK<br>SS SANDSTONE  | All design, materials and workmanship must be in accordance<br>Australian Standards and building codes.                                                                                |
| www.passer.com.au                                  | www.halvorseninteriors.com                                                                                                                   |           |                       |      |            |     |                              | W WINDOW<br>WB WEATHERBOARD                            | Figure dimensions take precedence over those scaled from                                                                                                                               |
|                                                    |                                                                                                                                              | 2m        | 4m 6m                 | 8m 1 | 10m        | 20  | )m                           | WB WEATHERBOARD                                        | This drawings has been produced for its agreed intended                                                                                                                                |
|                                                    |                                                                                                                                              |           |                       |      |            |     |                              |                                                        | ±                                                                                                                                                                                      |

NORTH EAST (REAR) BARRENJOEY RD ELEVATION Scale: 1:100

4

BARRENJOEY ROAD

EXISITNG REAR BOUNDARY WALL UNCHANGED

|                                                | DRAWING TITLE                                                  | DRAV                   | DRAWING No:                |  |  |
|------------------------------------------------|----------------------------------------------------------------|------------------------|----------------------------|--|--|
| ATION<br>elevant drawings,<br>umentation . Any | REAR (BARRENJOEY ROAD)<br>ELEVATION                            | DA                     | 11                         |  |  |
| and other relevant<br>Architects for           | PROJECT                                                        | ISSUE:                 | С                          |  |  |
| e with all relevant                            | ILUKA BEACH HOUSE                                              | PROJECT:               | 1                          |  |  |
| n the drawings.<br>ed use only.                | 7A ILUKA ROAD, PALM BEACH NSW 2108<br>For SUSIE + RODGE MORTON | I SCALE:<br>I<br>DATE: | 1:100  <br> <br>  FEB 2020 |  |  |