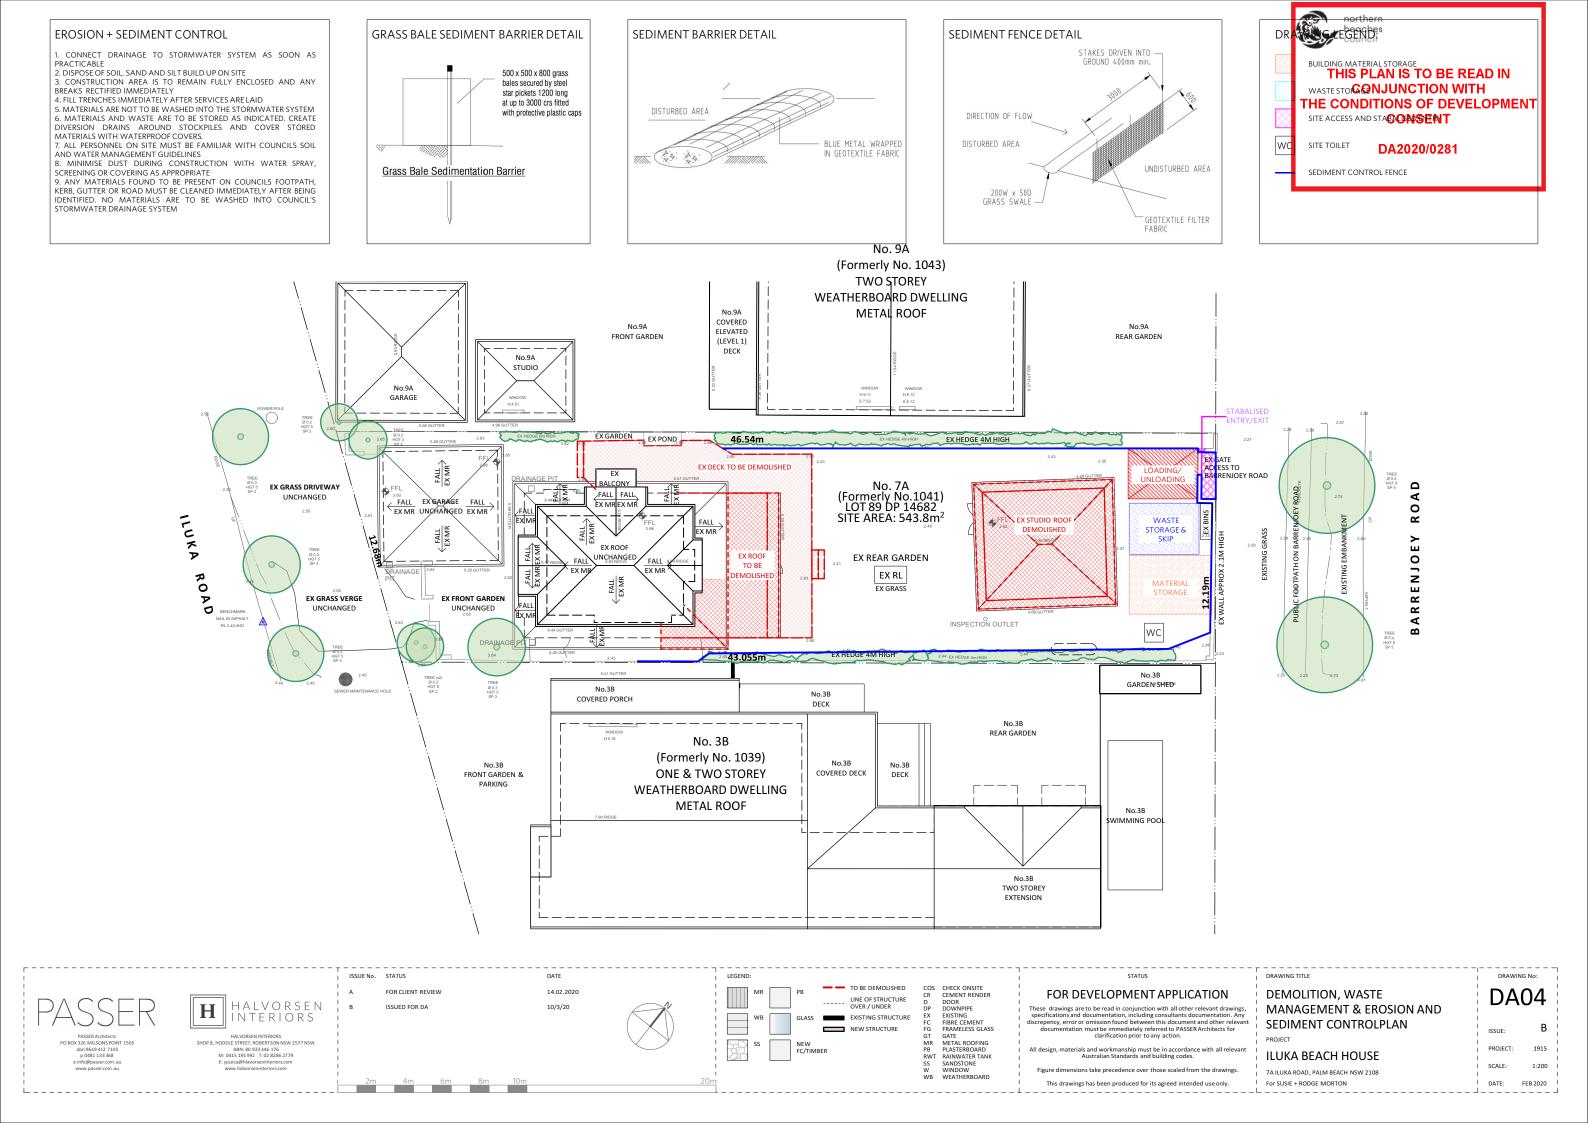

|                                                    |                                                                                                                                              | ISSUE No. | STATUS                |      | DATE       |     | LEGEND:                      |                                                        | I STATUS                                                                                                                                                                               |
|----------------------------------------------------|----------------------------------------------------------------------------------------------------------------------------------------------|-----------|-----------------------|------|------------|-----|------------------------------|--------------------------------------------------------|----------------------------------------------------------------------------------------------------------------------------------------------------------------------------------------|
|                                                    |                                                                                                                                              | А         | FOR CLIENT REVIEW     |      | 14.02.2020 |     | MR PB TO BE DEMOLISHED       | COS CHECK ONSITE<br>CR CEMENT RENDER                   | FOR DEVELOPMENT APPLICA                                                                                                                                                                |
|                                                    | HALVORSEN                                                                                                                                    | в         | ISSUED FOR DA         |      | 10/3/20    | - A | LINE OF STRUCTURE            | D DOOR<br>DP DOWNPIPE                                  | These drawings are to be read in conjunction with all other rel                                                                                                                        |
| AJJLN                                              | <b>I</b> INTERIORS                                                                                                                           | С         | COUNCIL RFI REVISIONS |      | 9/5/20     |     | I WB GLASS EXISTING STRUCTUR | E EX EXISTING<br>FC FIBRE CEMENT<br>FG FRAMELESS GLASS | specifications and documentation, including consultants docu<br>discrepency, error or omission found between this document ai<br>documentation must be immediately referred to PASSERA |
| PASSER Architects<br>PO BOX 326 MILSONS POINT 1565 | HALVORSEN INTERIORS                                                                                                                          |           |                       |      |            |     |                              | GT GATE<br>MR METAL ROOFING                            | clarification prior to any action.                                                                                                                                                     |
| e info@passer.com.au                               | SHOP 8, HODDLE STREET, ROBERTSON NSW 2577 NSW<br>ABN: 80 923 446 176<br>M: 0415 191 992 T: 02 8286 2779<br>E: jessica@hlavorseninteriors.com |           |                       |      |            |     | SS NEW FC/TIMBER             | PB PLASTERBOARD<br>RWT RAINWATER TANK<br>SS SANDSTONE  | All design, materials and workmanship must be in accordance<br>Australian Standards and building codes.                                                                                |
| www.passer.com.au                                  | www.halvorseninteriors.com                                                                                                                   |           |                       |      |            |     |                              | W WINDOW<br>WB WEATHERBOARD                            | Figure dimensions take precedence over those scaled from                                                                                                                               |
|                                                    |                                                                                                                                              | 2m        | 4m 6m                 | 8m 1 | 10m        | 20  | )m                           | WB WEATHERBOARD                                        | This drawings has been produced for its agreed intended                                                                                                                                |
|                                                    |                                                                                                                                              |           |                       |      |            |     |                              |                                                        | ±                                                                                                                                                                                      |