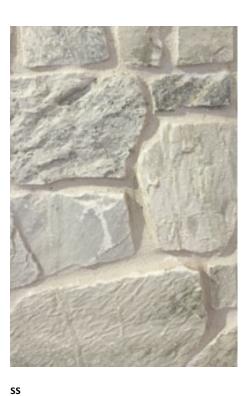

WEATHRBOARD CLADDING TO MATCH EXISITNG

LIGHT GREY PAINT FINISH

WINDOWS & DOORS WHITE TO MATCH EXISTING

MR / EX MR LIGHT GREY ROOF WITH WHITE GUTTERS & DOWNPIPES TO MATCH EXISTING

SANDSTONE FEATURE WALLS

TIMBER TIMBER DECKING