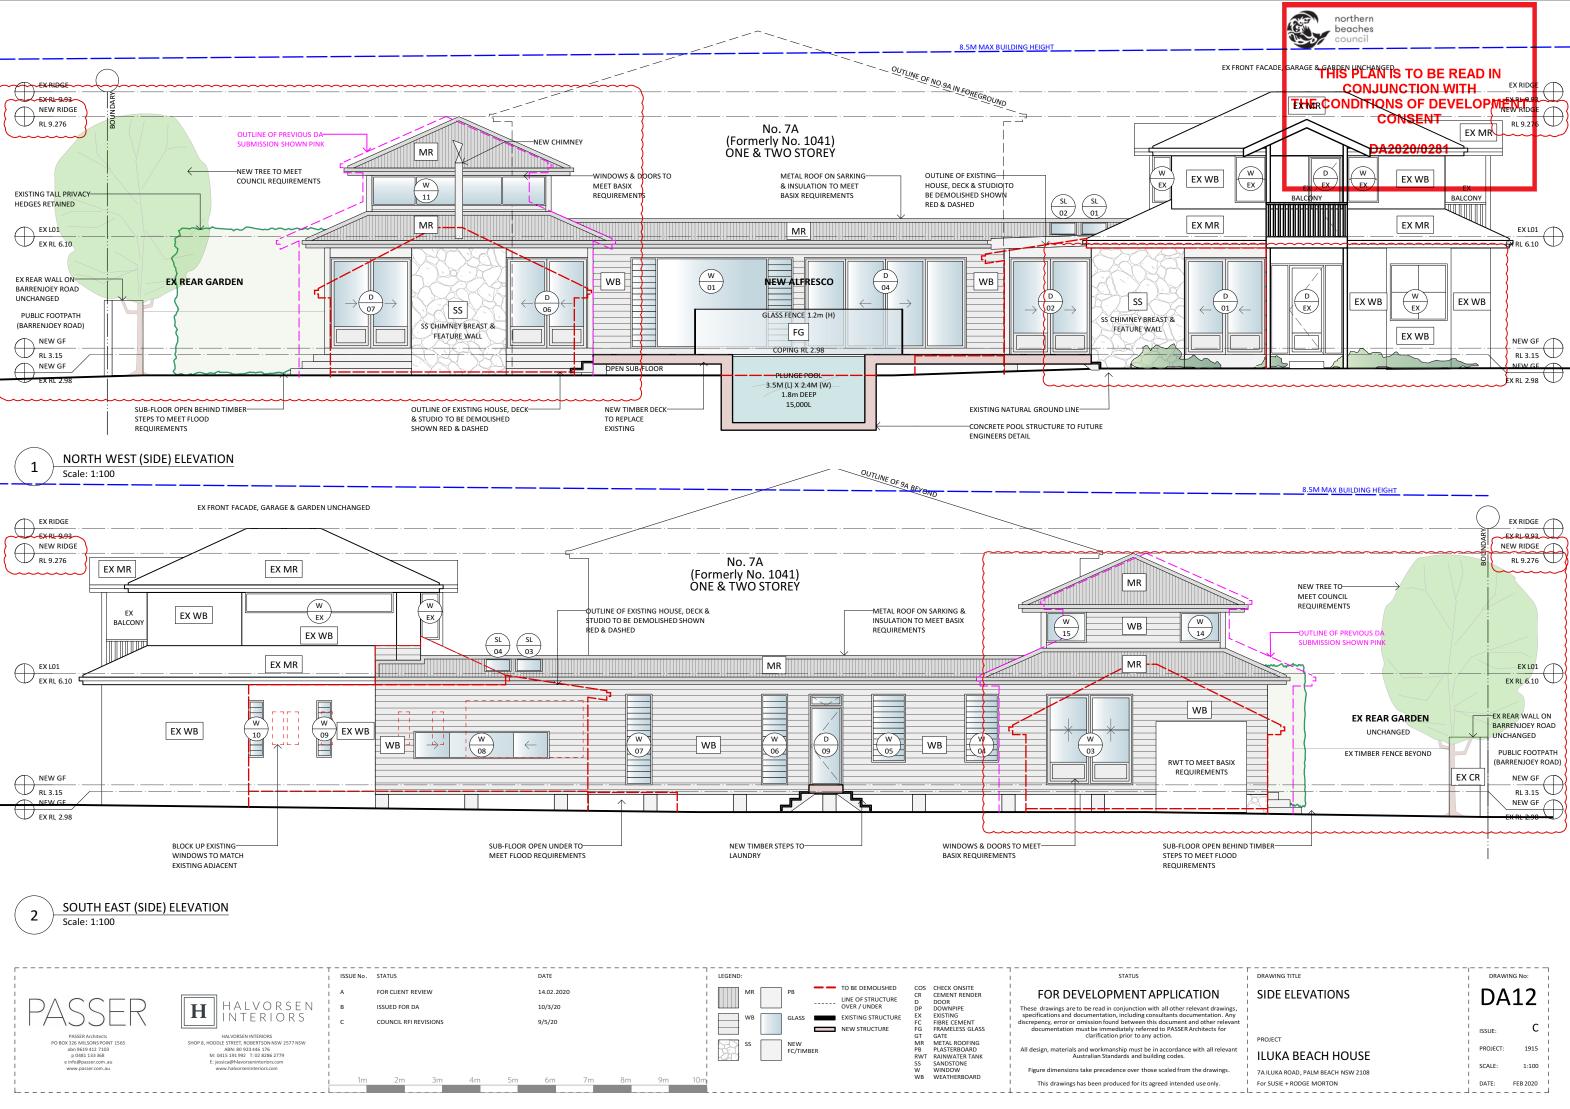

NORTH EAST (REAR) BARRENJOEY RD ELEVATION Scale: 1:100

4

BARRENJOEY ROAD

EXISITNG REAR BOUNDARY WALL UNCHANGED

|                                                | DRAWING TITLE                                                  | DRAV                   | DRAWING No:                |  |  |
|------------------------------------------------|----------------------------------------------------------------|------------------------|----------------------------|--|--|
| ATION<br>elevant drawings,<br>umentation . Any | REAR (BARRENJOEY ROAD)<br>ELEVATION                            | DA                     | 11                         |  |  |
| and other relevant<br>Architects for           | PROJECT                                                        | ISSUE:                 | С                          |  |  |
| e with all relevant                            | ILUKA BEACH HOUSE                                              | PROJECT:               | 1                          |  |  |
| n the drawings.<br>ed use only.                | 7A ILUKA ROAD, PALM BEACH NSW 2108<br>For SUSIE + RODGE MORTON | I SCALE:<br>I<br>DATE: | 1:100  <br> <br>  FEB 2020 |  |  |

WEATHRBOARD CLADDING TO MATCH EXISITNG

LIGHT GREY PAINT FINISH

WINDOWS & DOORS WHITE TO MATCH EXISTING

MR / EX MR LIGHT GREY ROOF WITH WHITE GUTTERS & DOWNPIPES TO MATCH EXISTING

SANDSTONE FEATURE WALLS

TIMBER TIMBER DECKING