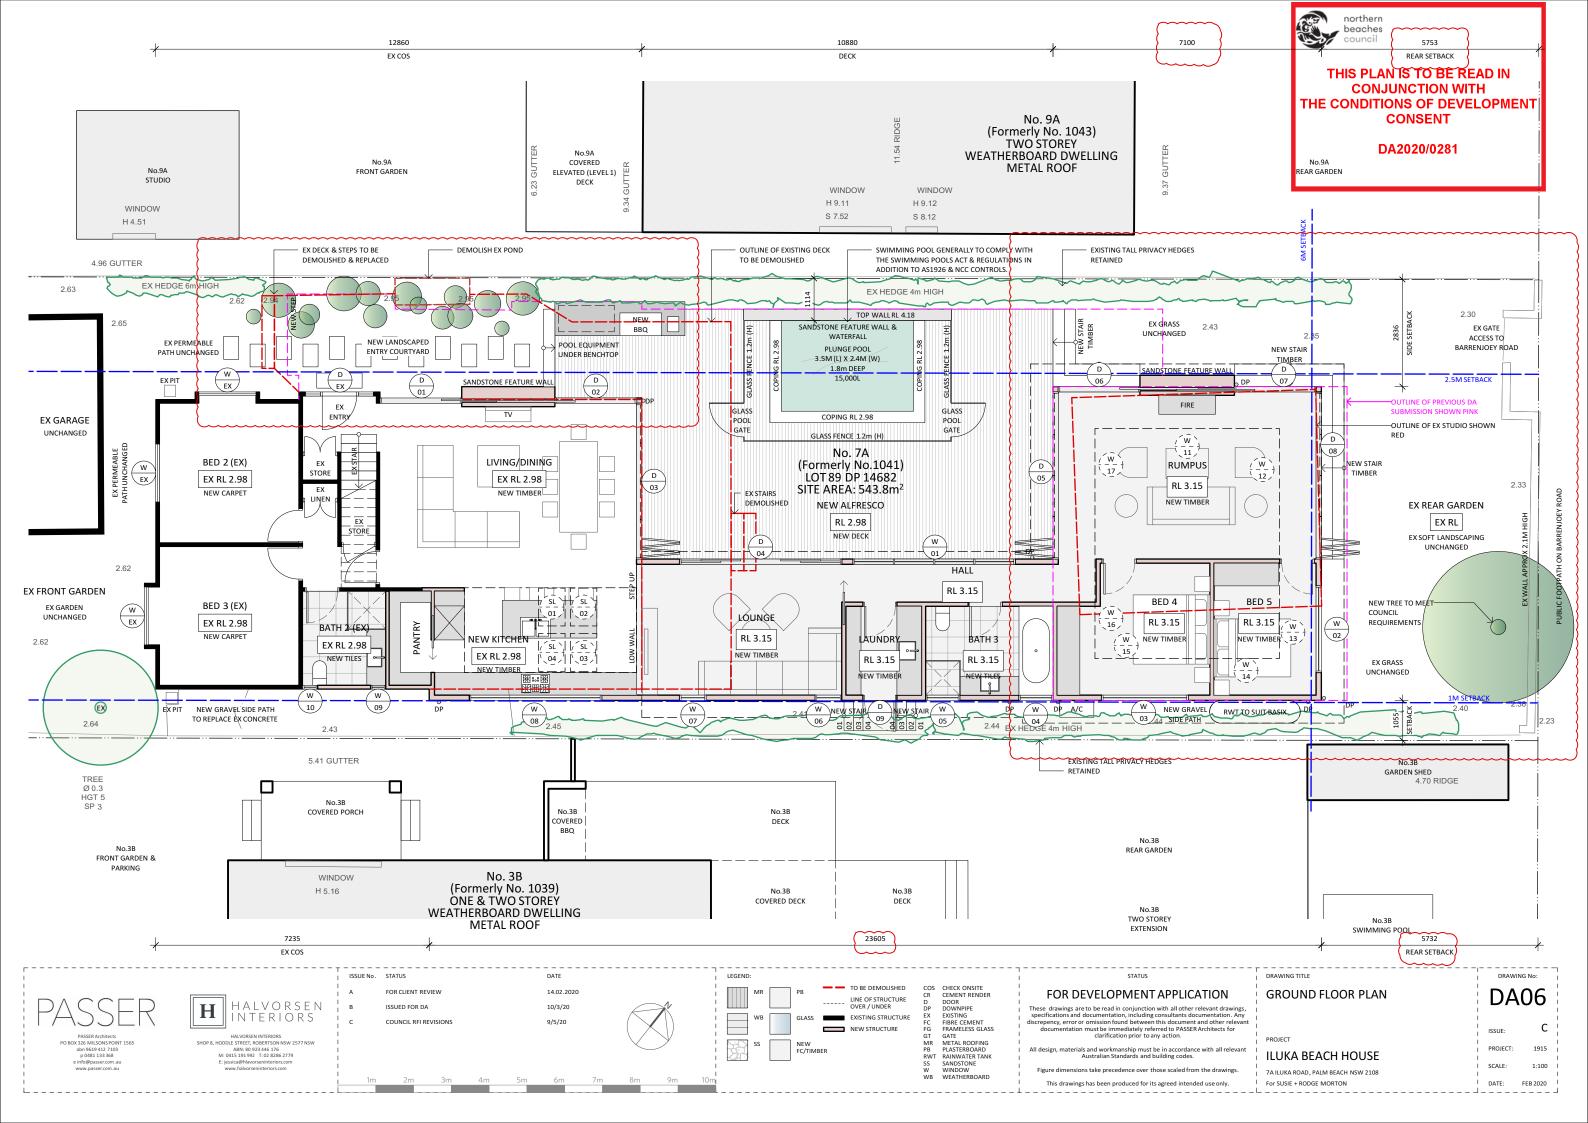

|                                                    |                                                                                                                                              | ISSUE No. | STATUS                |      | DATE       |     | LEGEND:                      |                                                        | I STATUS                                                                                                                                                                               |
|----------------------------------------------------|----------------------------------------------------------------------------------------------------------------------------------------------|-----------|-----------------------|------|------------|-----|------------------------------|--------------------------------------------------------|----------------------------------------------------------------------------------------------------------------------------------------------------------------------------------------|
|                                                    |                                                                                                                                              | А         | FOR CLIENT REVIEW     |      | 14.02.2020 |     | MR PB TO BE DEMOLISHED       | COS CHECK ONSITE<br>CR CEMENT RENDER                   | FOR DEVELOPMENT APPLICA                                                                                                                                                                |
|                                                    | HALVORSEN                                                                                                                                    | в         | ISSUED FOR DA         |      | 10/3/20    | - A | LINE OF STRUCTURE            | D DOOR<br>DP DOWNPIPE                                  | These drawings are to be read in conjunction with all other rel                                                                                                                        |
| AJJLN                                              | <b>I</b> INTERIORS                                                                                                                           | С         | COUNCIL RFI REVISIONS |      | 9/5/20     |     | I WB GLASS EXISTING STRUCTUR | E EX EXISTING<br>FC FIBRE CEMENT<br>FG FRAMELESS GLASS | specifications and documentation, including consultants docu<br>discrepency, error or omission found between this document ai<br>documentation must be immediately referred to PASSERA |
| PASSER Architects<br>PO BOX 326 MILSONS POINT 1565 | HALVORSEN INTERIORS                                                                                                                          |           |                       |      |            |     |                              | GT GATE<br>MR METAL ROOFING                            | clarification prior to any action.                                                                                                                                                     |
| e info@passer.com.au                               | SHOP 8, HODDLE STREET, ROBERTSON NSW 2577 NSW<br>ABN: 80 923 446 176<br>M: 0415 191 992 T: 02 8286 2779<br>E: jessica@hlavorseninteriors.com |           |                       |      |            |     | SS NEW FC/TIMBER             | PB PLASTERBOARD<br>RWT RAINWATER TANK<br>SS SANDSTONE  | All design, materials and workmanship must be in accordance<br>Australian Standards and building codes.                                                                                |
| www.passer.com.au                                  | www.halvorseninteriors.com                                                                                                                   |           |                       |      |            |     |                              | W WINDOW<br>WB WEATHERBOARD                            | Figure dimensions take precedence over those scaled from                                                                                                                               |
|                                                    |                                                                                                                                              | 2m        | 4m 6m                 | 8m 1 | 10m        | 20  | )m                           | WB WEATHERBOARD                                        | This drawings has been produced for its agreed intended                                                                                                                                |
|                                                    |                                                                                                                                              |           |                       |      |            |     |                              |                                                        | ±                                                                                                                                                                                      |