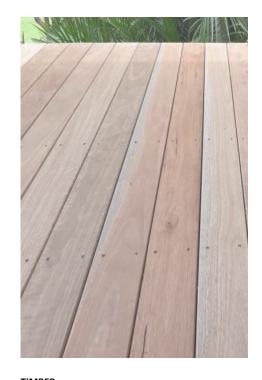

WEATHRBOARD CLADDING TO MATCH EXISITNG

LIGHT GREY PAINT FINISH

WINDOWS & DOORS WHITE TO MATCH EXISTING

MR / EX MR LIGHT GREY ROOF WITH WHITE GUTTERS & DOWNPIPES TO MATCH EXISTING

SANDSTONE FEATURE WALLS

TIMBER TIMBER DECKING

TIMBER TIMBER INTERNAL FOORS