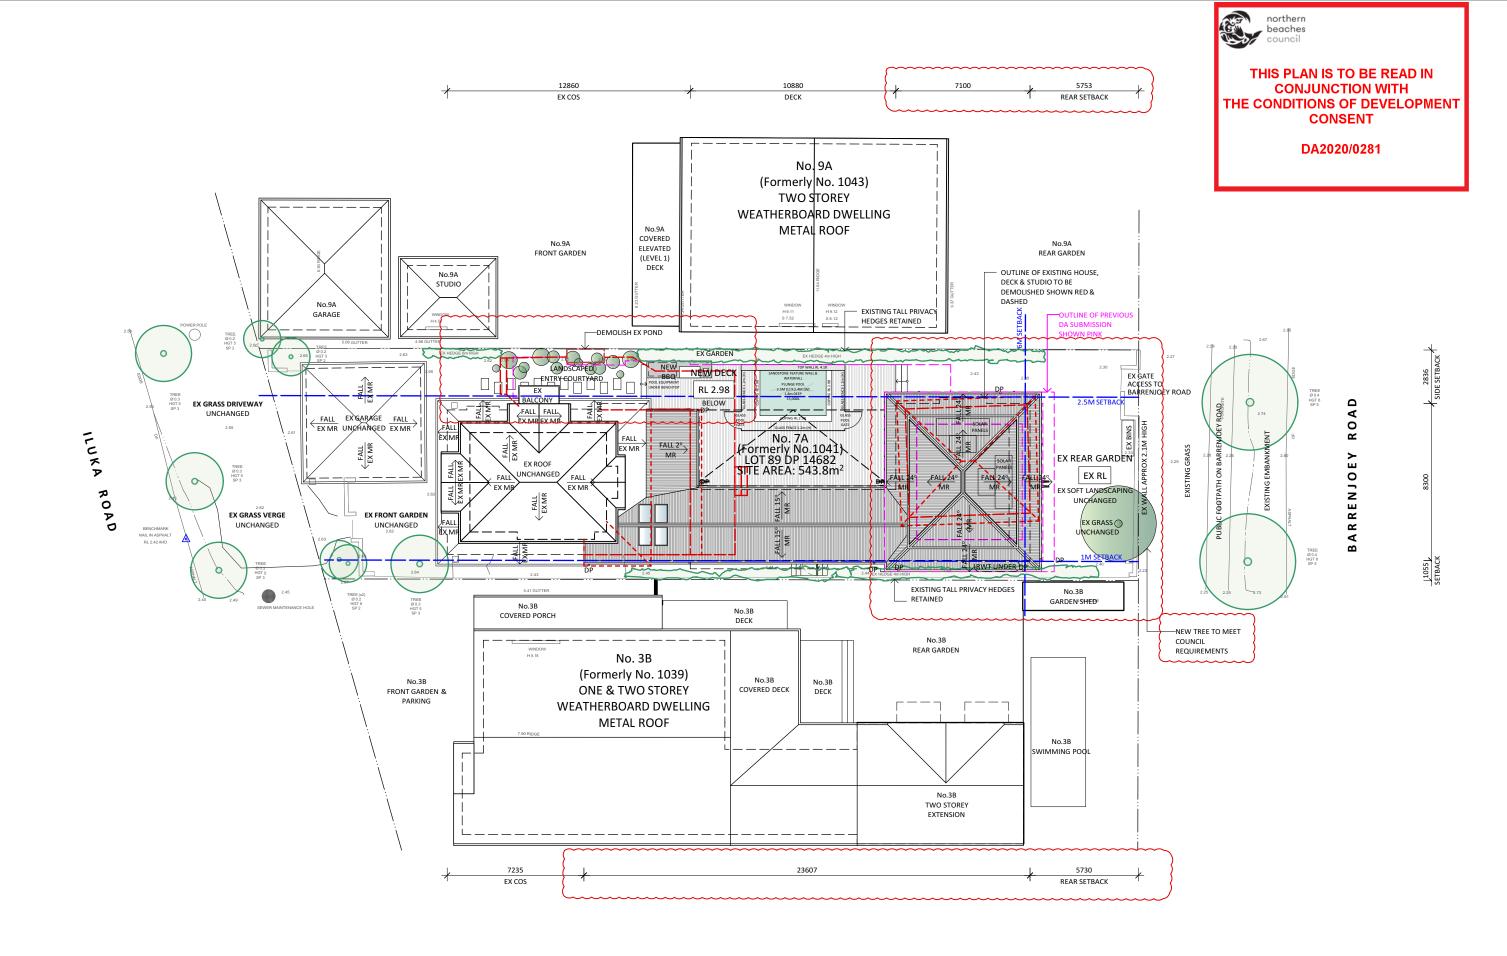

|                                                    |                                                                                                                                              | ISSUE No. | STATUS                |      | DATE       |     | LEGEND:                      |                                                        | I STATUS                                                                                                                                                                               |
|----------------------------------------------------|----------------------------------------------------------------------------------------------------------------------------------------------|-----------|-----------------------|------|------------|-----|------------------------------|--------------------------------------------------------|----------------------------------------------------------------------------------------------------------------------------------------------------------------------------------------|
|                                                    |                                                                                                                                              | А         | FOR CLIENT REVIEW     |      | 14.02.2020 |     | MR PB TO BE DEMOLISHED       | COS CHECK ONSITE<br>CR CEMENT RENDER                   | FOR DEVELOPMENT APPLICA                                                                                                                                                                |
|                                                    | HALVORSEN                                                                                                                                    | в         | ISSUED FOR DA         |      | 10/3/20    | - A | LINE OF STRUCTURE            | D DOOR<br>DP DOWNPIPE                                  | These drawings are to be read in conjunction with all other rel                                                                                                                        |
| AJJLN                                              | <b>I</b> INTERIORS                                                                                                                           | С         | COUNCIL RFI REVISIONS |      | 9/5/20     |     | I WB GLASS EXISTING STRUCTUR | E EX EXISTING<br>FC FIBRE CEMENT<br>FG FRAMELESS GLASS | specifications and documentation, including consultants docu<br>discrepency, error or omission found between this document ai<br>documentation must be immediately referred to PASSERA |
| PASSER Architects<br>PO BOX 326 MILSONS POINT 1565 | HALVORSEN INTERIORS                                                                                                                          |           |                       |      |            |     |                              | GT GATE<br>MR METAL ROOFING                            | clarification prior to any action.                                                                                                                                                     |
| e info@passer.com.au                               | SHOP 8, HODDLE STREET, ROBERTSON NSW 2577 NSW<br>ABN: 80 923 446 176<br>M: 0415 191 992 T: 02 8286 2779<br>E: jessica@hlavorseninteriors.com |           |                       |      |            |     | SS NEW FC/TIMBER             | PB PLASTERBOARD<br>RWT RAINWATER TANK<br>SS SANDSTONE  | All design, materials and workmanship must be in accordance<br>Australian Standards and building codes.                                                                                |
| www.passer.com.au                                  | www.halvorseninteriors.com                                                                                                                   |           |                       |      |            |     |                              | W WINDOW<br>WB WEATHERBOARD                            | Figure dimensions take precedence over those scaled from                                                                                                                               |
|                                                    |                                                                                                                                              | 2m        | 4m 6m                 | 8m 1 | 10m        | 20  | )m                           | WB WEATHERBOARD                                        | This drawings has been produced for its agreed intended                                                                                                                                |
|                                                    |                                                                                                                                              |           |                       |      |            |     |                              |                                                        | ±                                                                                                                                                                                      |