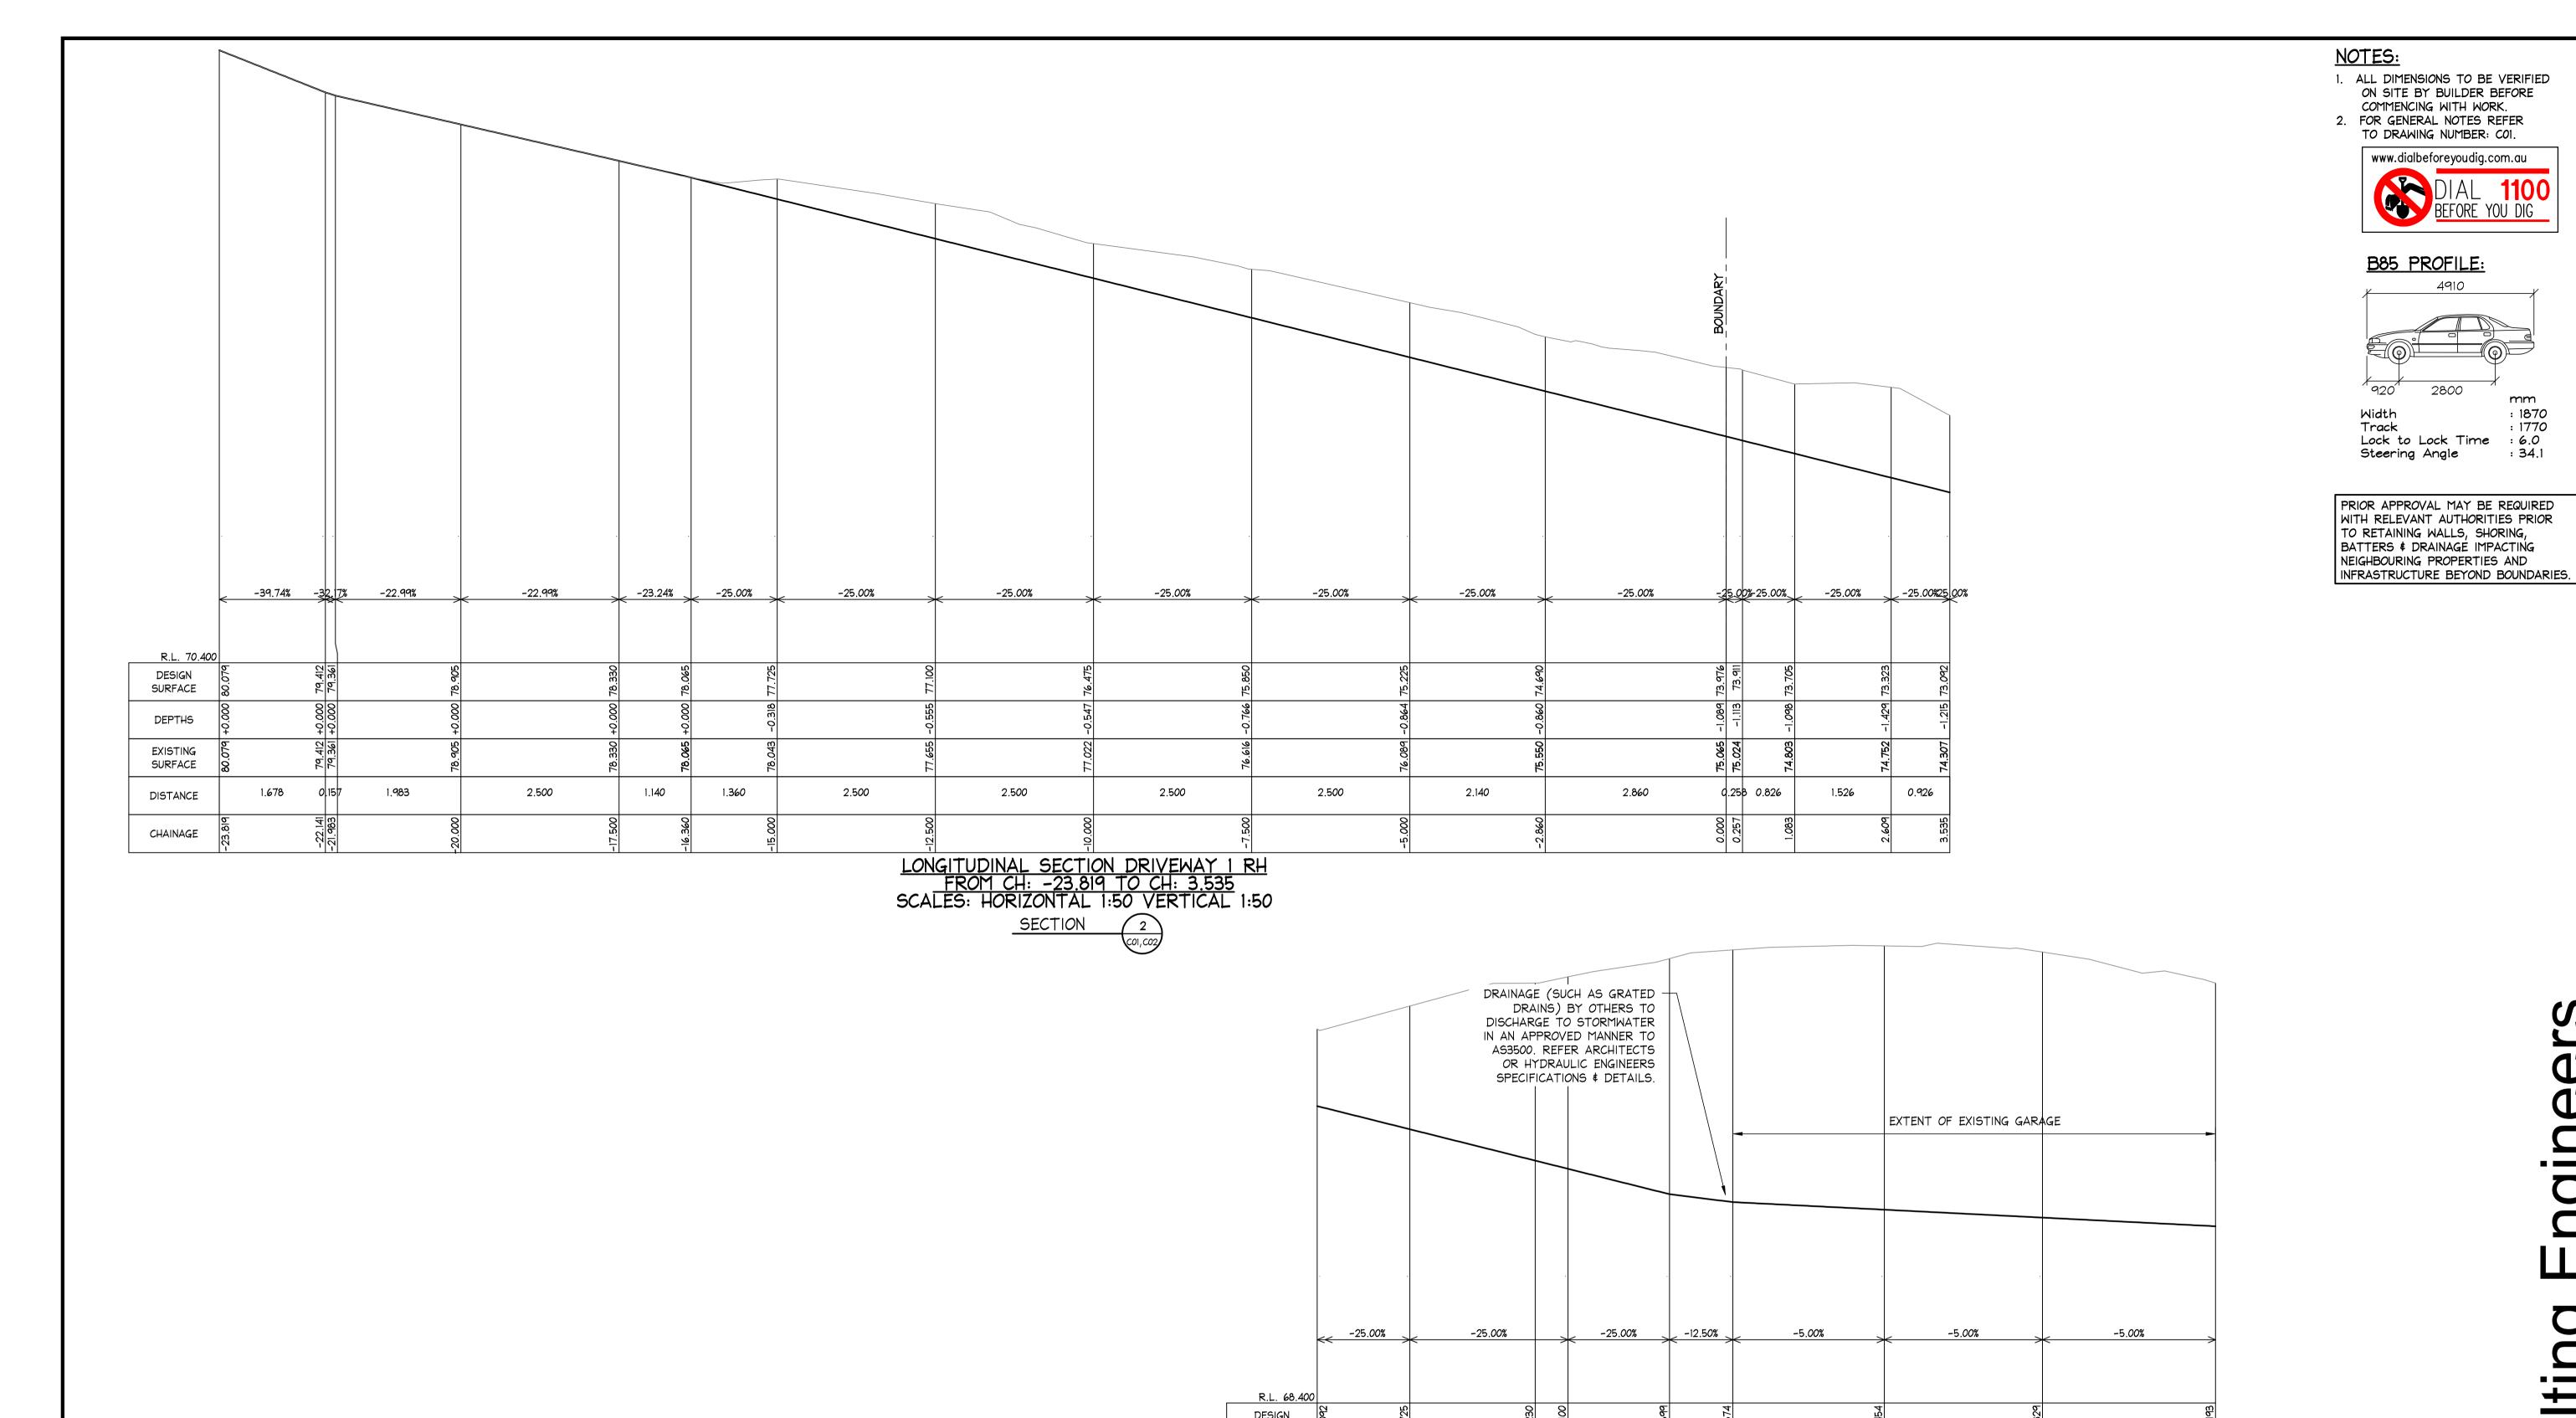

1.465

0.519

1.981

1.604

2.393

LONGITUDINAL SECTION DRIVEWAY 1 RH
FROM CH: 3.535 TO CH: 17.736
SCALES: HORIZONTAL 1:50 VERTICAL 1:50

2.500

2.735

SURFACE

EXISTING SURFACE

DISTANCE

CHAINAGE

1. ALL DIMENSIONS TO BE VERIFIED ON SITE BY BUILDER BEFORE COMMENCING WITH WORK.

NOTES:

PRELIMINARY ONLY

NOT FOR