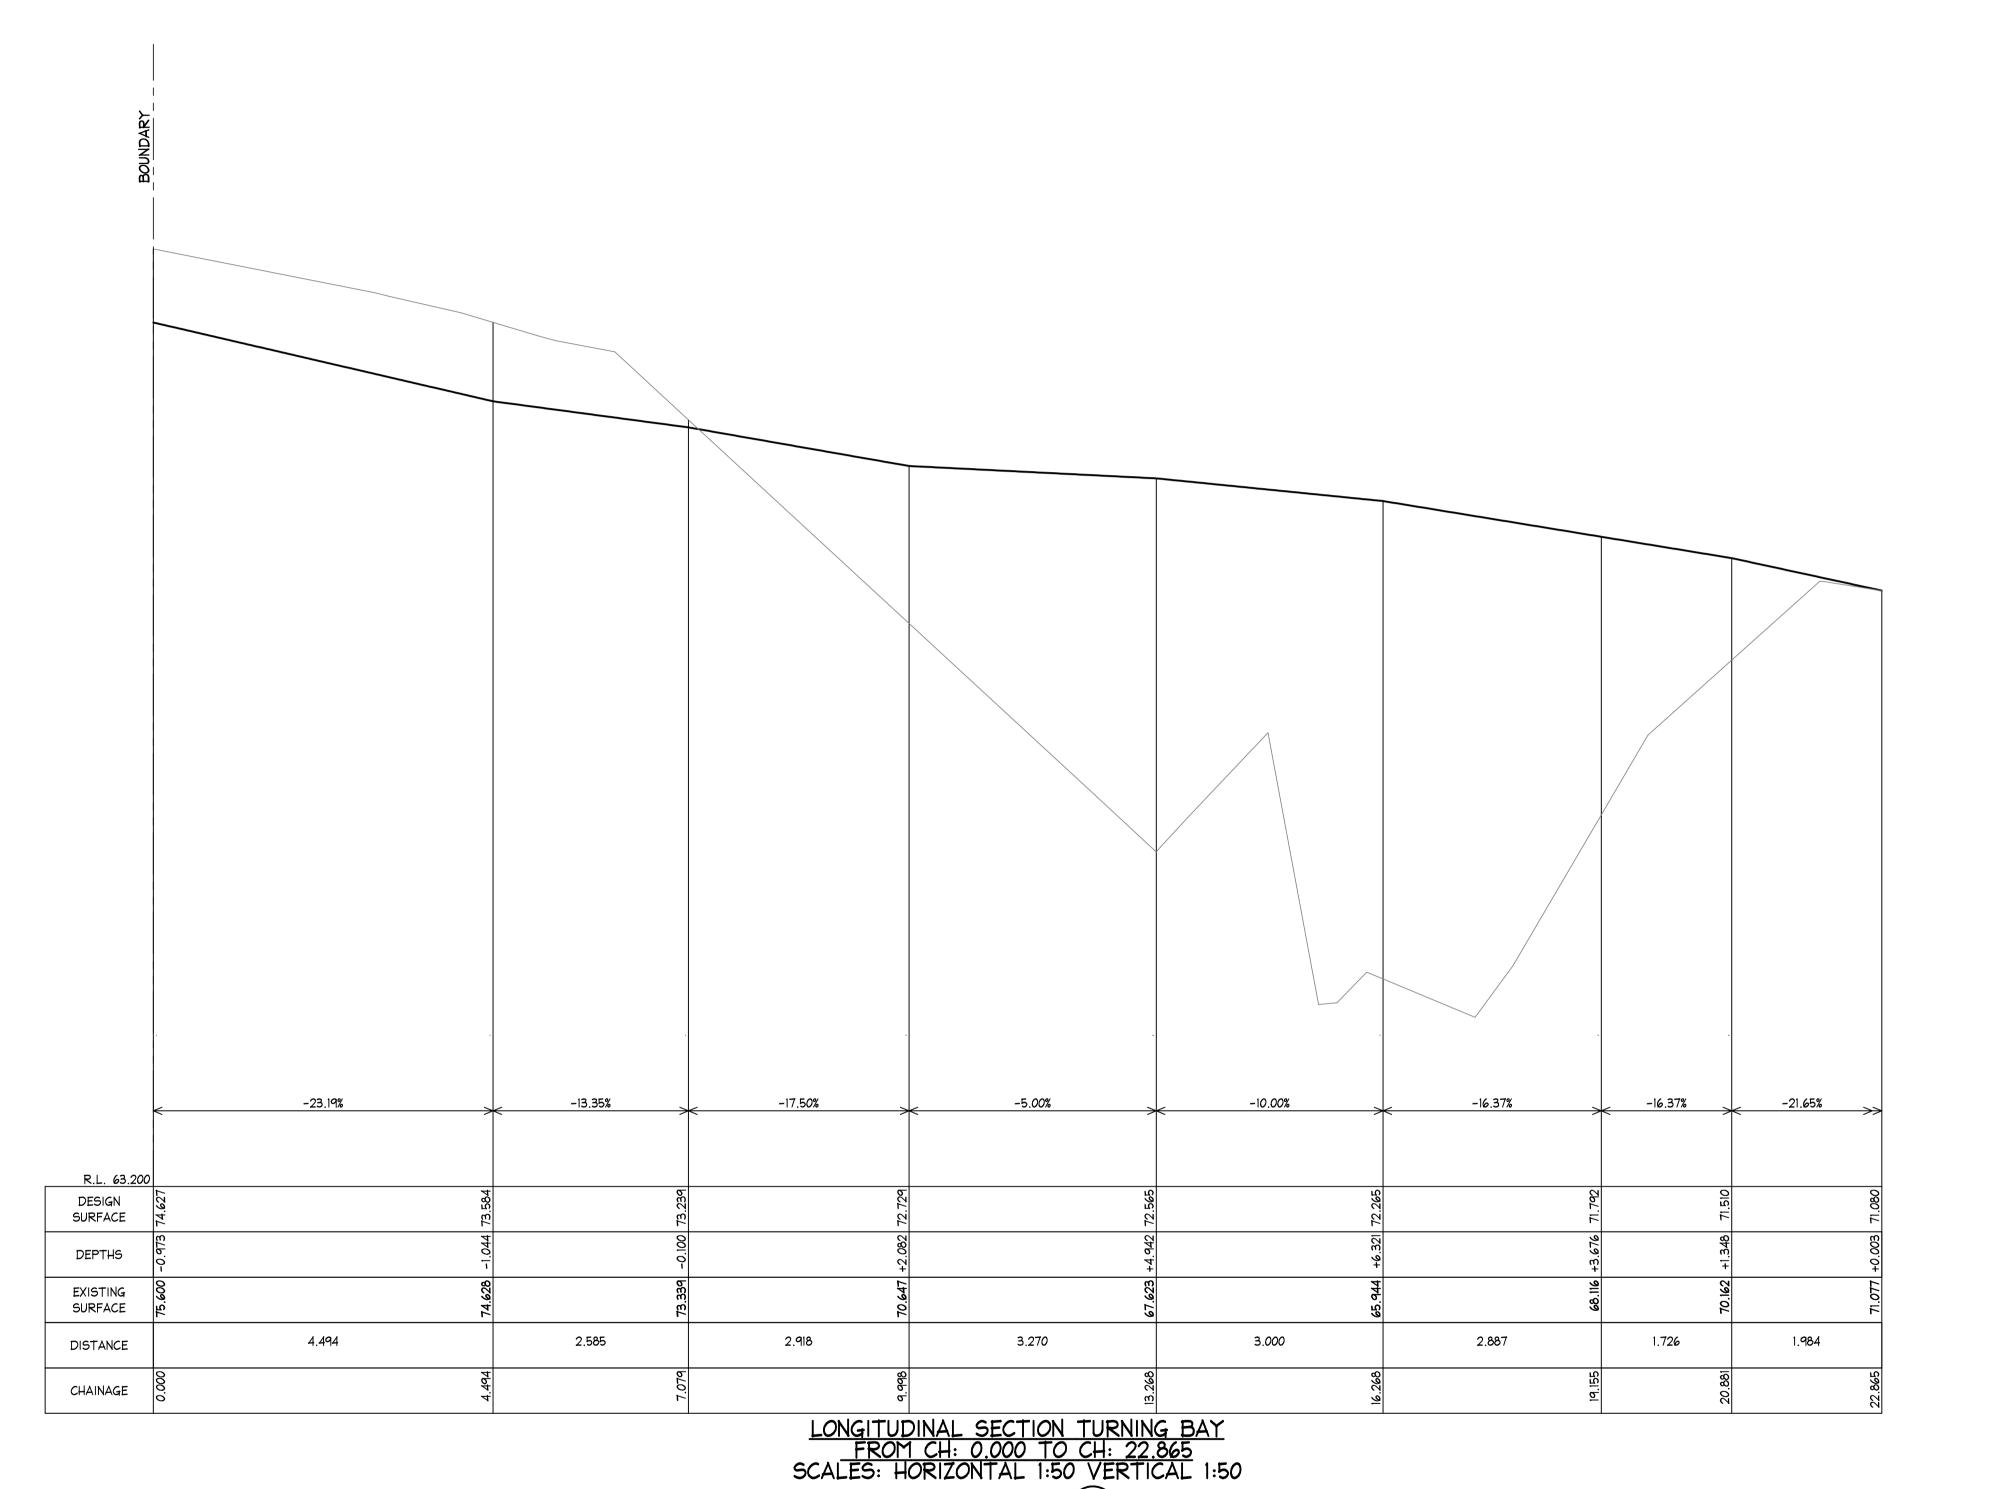

CONSTRUCTION
ISSUED FOR INFORMATION

|  |  |  |  |          | OUBT ASK  |
|--|--|--|--|----------|-----------|
|  |  |  |  | IF IN DO | ATIRT ACK |

|            |                                                                          |      | DO              | CUMENT CERTIFICATION                    | Consulting Engineers                                                                                                                            | Architect:               | Project: ALTERATIONS AND ADDITIONS | Date:    | Design: | Drawn:      |        |
|------------|--------------------------------------------------------------------------|------|-----------------|-----------------------------------------|-------------------------------------------------------------------------------------------------------------------------------------------------|--------------------------|------------------------------------|----------|---------|-------------|--------|
|            |                                                                          |      | Date            | 3 :                                     | STRUCTURAL - CIVIL - STORMWATER - REMEDIAL<br>A.C.N. 076 121 616 A.B.N. 24 076 121 616                                                          | STEPHEN LESIUK ARCHITECT | AT 6 MITCHELL ROAD, PALM BEACH     | OCT 2019 | D.K.    | D.K.        |        |
| 25/10/2019 | A PRELIMINARY ISSUE FOR INFORMATION PURPOSES ONLY - NOT FOR CONSTRUCTION | D.K. | M.W. BE(C       | Civil),CPEng,MIEAust.,NER.,RPEQ: 08293. | <b>Sydney:</b> Ph: (02) 9984 7000 Fax: (02) 9984 7444<br>Suite 207, 30 Fisher Road Dee Why N.S.W. 2099<br><b>Gold Coast:</b> Ph: (07) 5631 4744 | Client:                  | Drawing Title:                     | Job No:  |         | Drawing No: | Issue: |
| Date:      | Issue: Description:                                                      | Ву:  | Review: The con | ector IND Consulting Engineers /        | Unit 8, 1726 Gold Coast Highway Burleigh Heads QLD 4220 E : nb@nbconsulting.com.au W : www.nbconsulting.com.au                                  | ROGER BAIN               | LONGITUDINAL SECTIONS - SHEET 4    | 1910     | ノ コ     | C13         | A      |