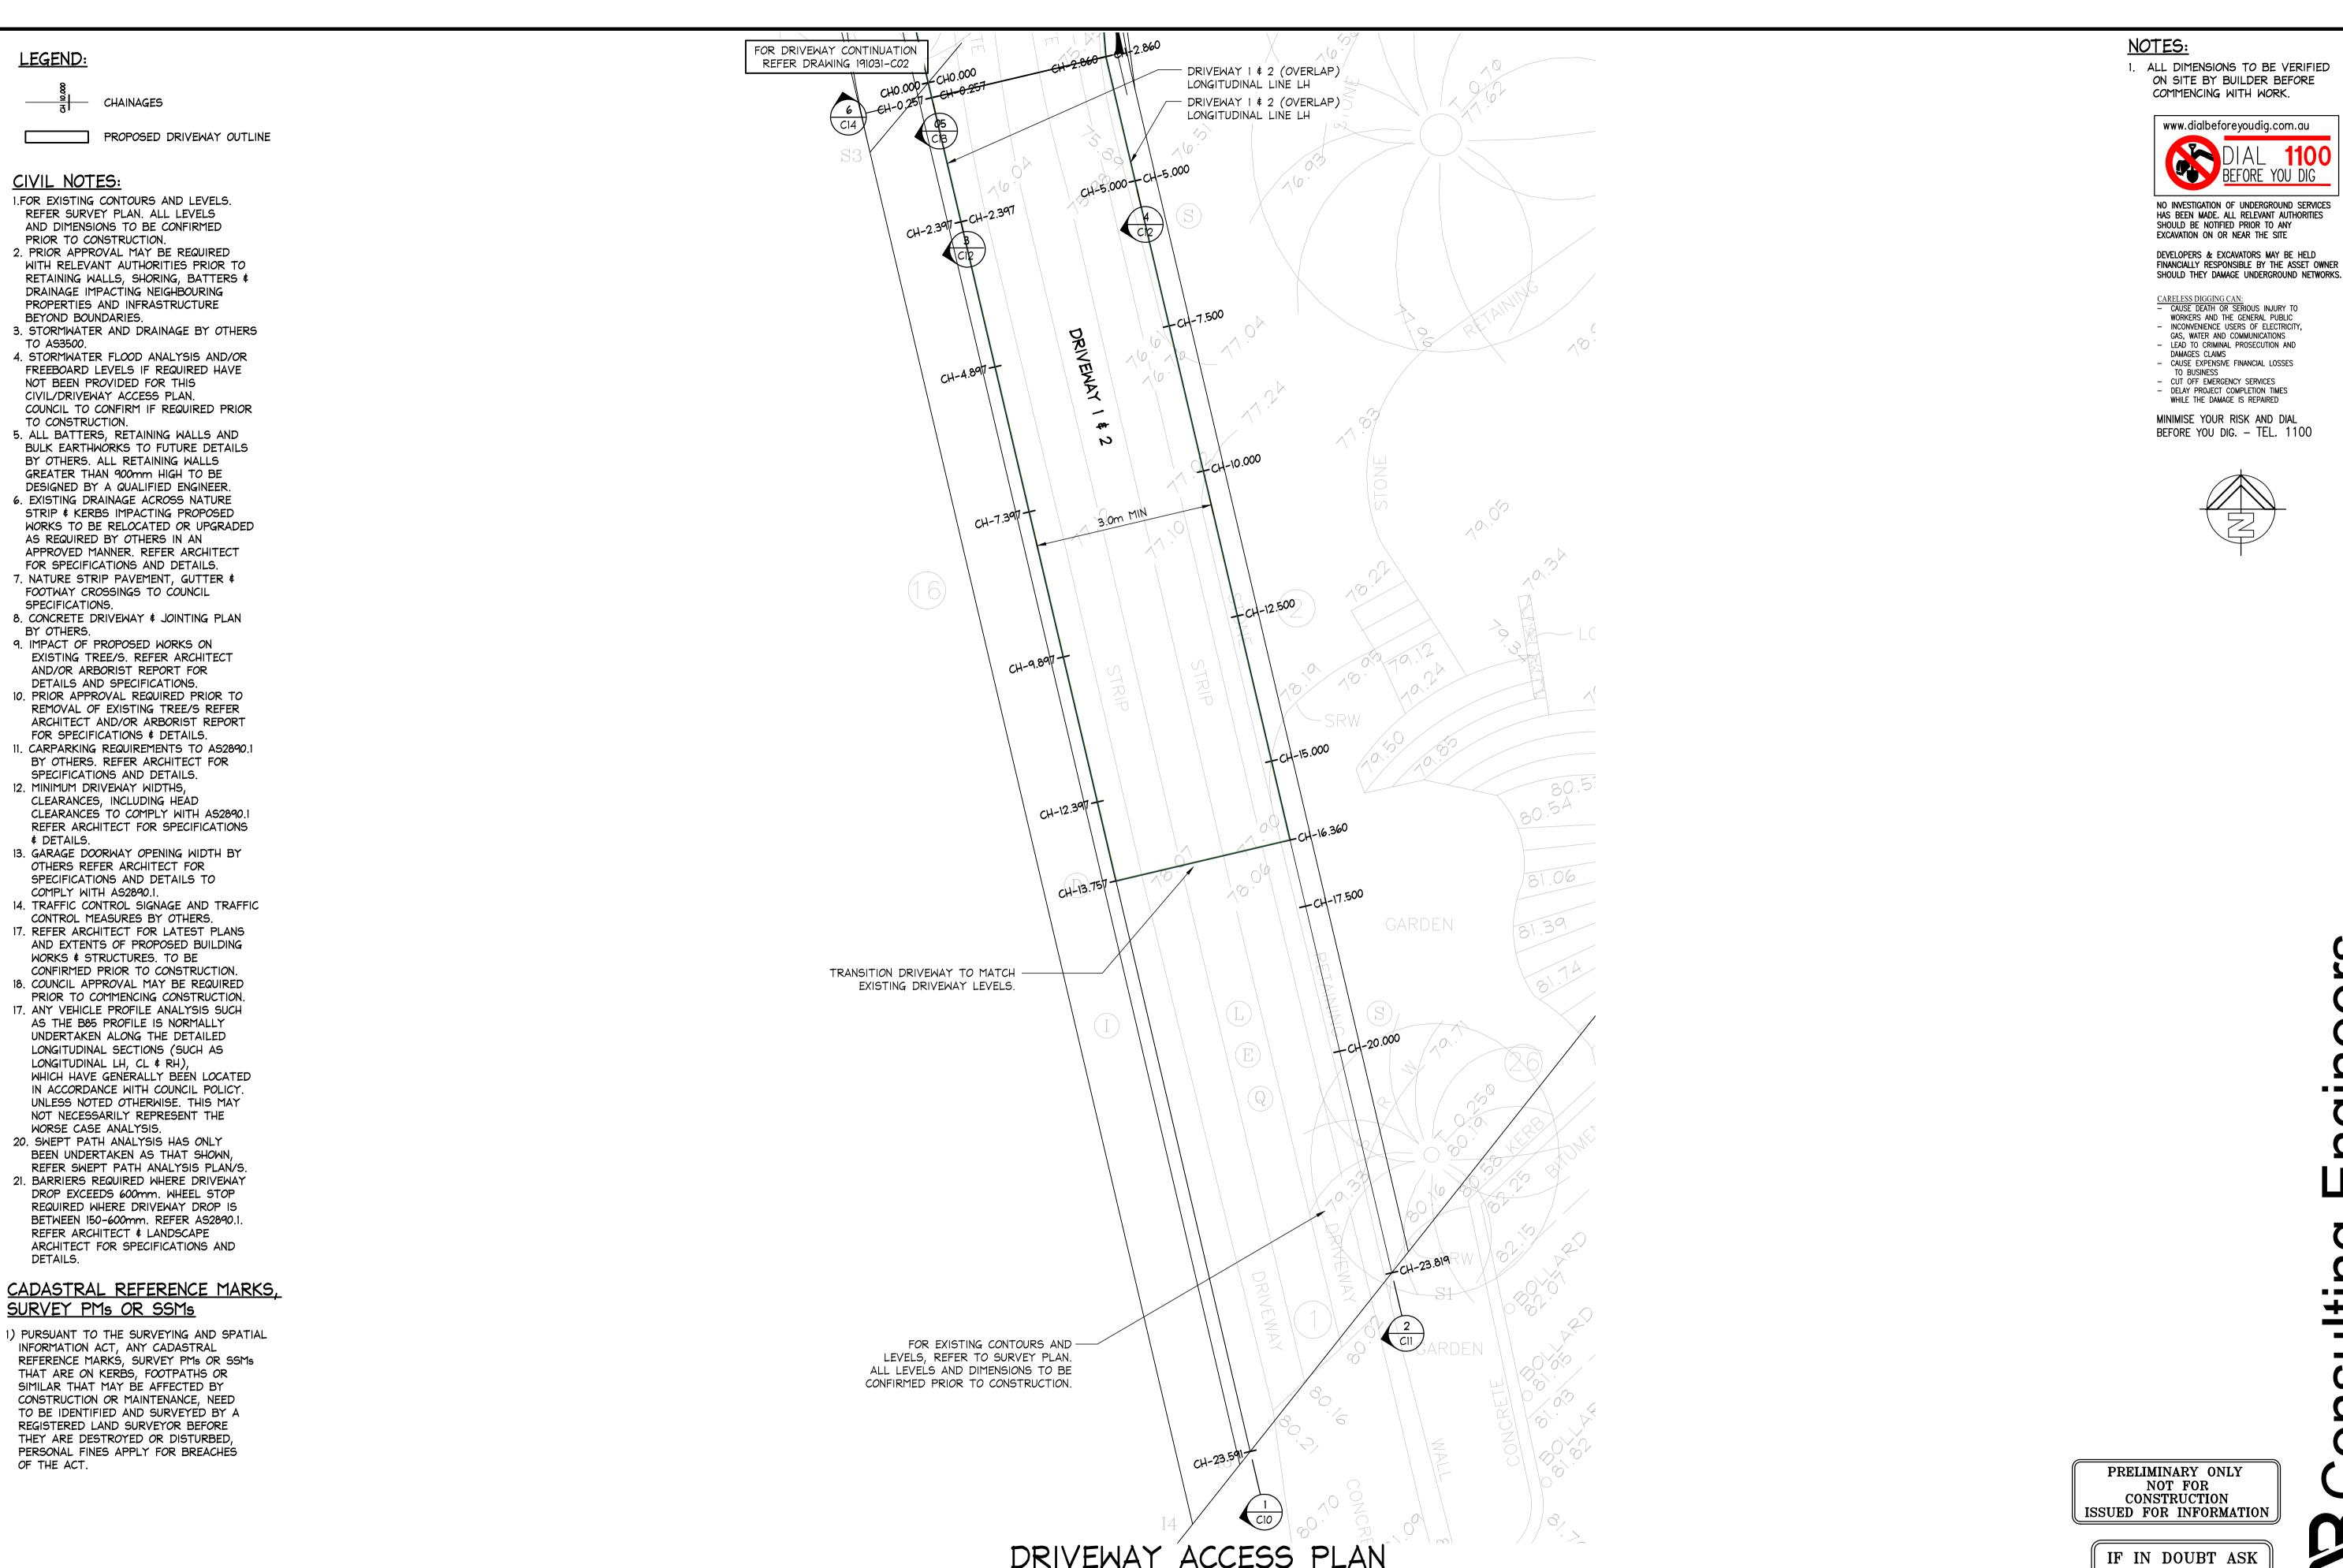

| BINITE IN TOOLS TENT                                                                |      |         |                                                                                                                              |                                                                                                                |         |                          |                                    |          |          |             |        |
|-------------------------------------------------------------------------------------|------|---------|------------------------------------------------------------------------------------------------------------------------------|----------------------------------------------------------------------------------------------------------------|---------|--------------------------|------------------------------------|----------|----------|-------------|--------|
| A1 SCALE = 1 : 50                                                                   |      |         |                                                                                                                              |                                                                                                                |         |                          |                                    |          |          |             |        |
|                                                                                     |      |         | DOCUMENT CERTIFICATION                                                                                                       | Consulting Engineers                                                                                           |         |                          | Project: ALTERATIONS AND ADDITIONS |          | Design:  | Drawn:      |        |
|                                                                                     |      |         | Date :                                                                                                                       | STRUCTURAL - CIVIL - STORMWATER - REMEDIAL<br>A.C.N. 076 121 616 A.B.N. 24 076 121 616                         |         | STEPHEN LESIUK ARCHITECT | AT 6 MITCHELL ROAD, PALM BEACH     | OCT 2019 | D.K.     | D.K.        |        |
|                                                                                     |      |         | Rick G Wray                                                                                                                  | <b>Sydney:</b> Ph: (02) 9984 7000 Fax: (02) 9984 7444 Suite 207, 30 Fisher Road Dee Why N.S.W. 2099            | Client: |                          | Drawing Title:                     | Job No:  |          | Drawing No: | Issue: |
| 25/10/2019 A PRELIMINARY ISSUE FOR INFORMATION PURPOSES ONLY - NOT FOR CONSTRUCTION | D.K. | M.W.    | BE(Civil),CPEng,MIEAust.,NER.,RPEQ: 08293. (Director NB Consulting Engineers)                                                | Gold Coast: Ph: (07) 5631 4744                                                                                 |         |                          |                                    | 1010     |          | Ü           |        |
| Date: Issue: Description:                                                           | Ву:  | Review: | The copyright of this drawing remains with Northern Beaches Consulting Engineers Pty Ltd. Trading as NB Consulting Engineers | Unit 8, 1726 Gold Coast Highway Burleigh Heads QLD 4220 E : nb@nbconsulting.com.au W : www.nbconsulting.com.au |         | ROGER BAIN               | DRIVEWAY ACCESS PLANS - SHEET 1    | 1910     | <b>グ</b> | C01         | A      |