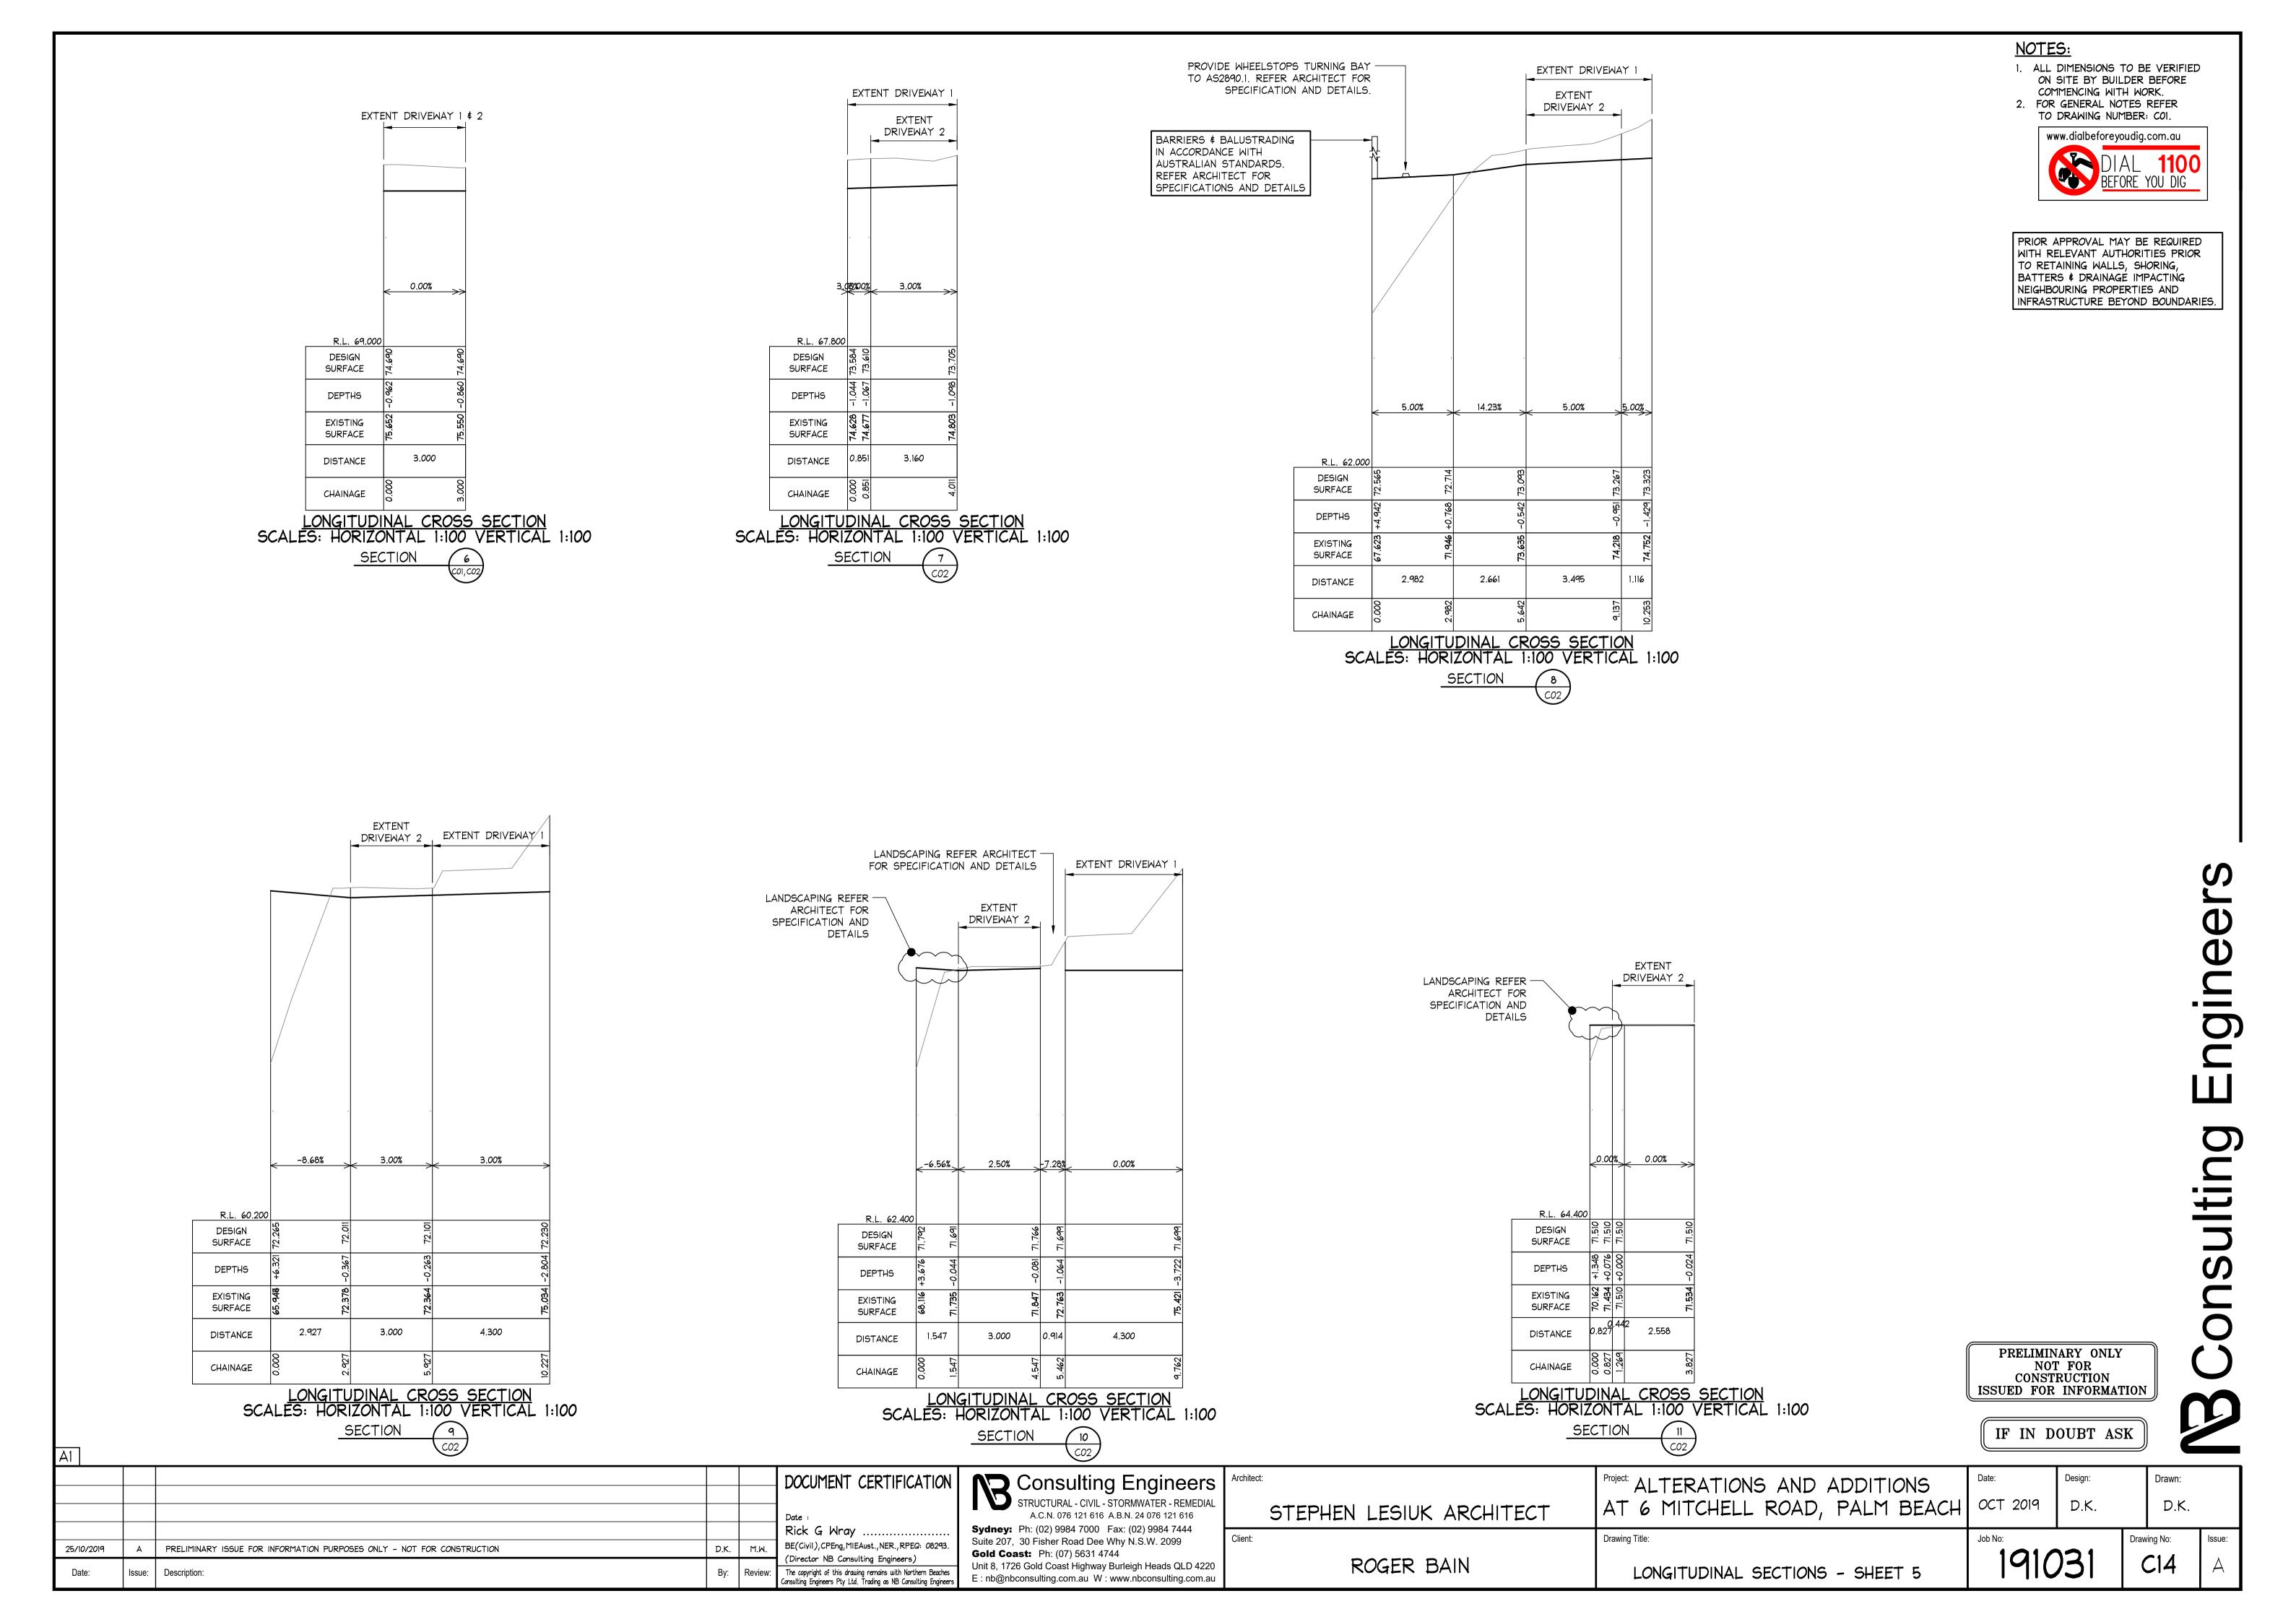

CONSTRUCTION
ISSUED FOR INFORMATION

|  |  |  |  |          | OUBT ASK  |
|--|--|--|--|----------|-----------|
|  |  |  |  | IF IN DO | ATIRT ACK |

|            |                                                                          |      | DO              | CUMENT CERTIFICATION                    | Consulting Engineers                                                                                                                            | Architect:               | Project: ALTERATIONS AND ADDITIONS | Date:    | Design: | Drawn:      |        |
|------------|--------------------------------------------------------------------------|------|-----------------|-----------------------------------------|-------------------------------------------------------------------------------------------------------------------------------------------------|--------------------------|------------------------------------|----------|---------|-------------|--------|
|            |                                                                          |      | Date            | 3 :                                     | STRUCTURAL - CIVIL - STORMWATER - REMEDIAL<br>A.C.N. 076 121 616 A.B.N. 24 076 121 616                                                          | STEPHEN LESIUK ARCHITECT | AT 6 MITCHELL ROAD, PALM BEACH     | OCT 2019 | D.K.    | D.K.        |        |
| 25/10/2019 | A PRELIMINARY ISSUE FOR INFORMATION PURPOSES ONLY - NOT FOR CONSTRUCTION | D.K. | M.W. BE(C       | Civil),CPEng,MIEAust.,NER.,RPEQ: 08293. | <b>Sydney:</b> Ph: (02) 9984 7000 Fax: (02) 9984 7444<br>Suite 207, 30 Fisher Road Dee Why N.S.W. 2099<br><b>Gold Coast:</b> Ph: (07) 5631 4744 | Client:                  | Drawing Title:                     | Job No:  |         | Drawing No: | Issue: |
| Date:      | Issue: Description:                                                      | Ву:  | Review: The con | ector IND Consulting Engineers /        | Unit 8, 1726 Gold Coast Highway Burleigh Heads QLD 4220 E : nb@nbconsulting.com.au W : www.nbconsulting.com.au                                  | ROGER BAIN               | LONGITUDINAL SECTIONS - SHEET 4    | 1910     | ノ コ     | C13         | A      |