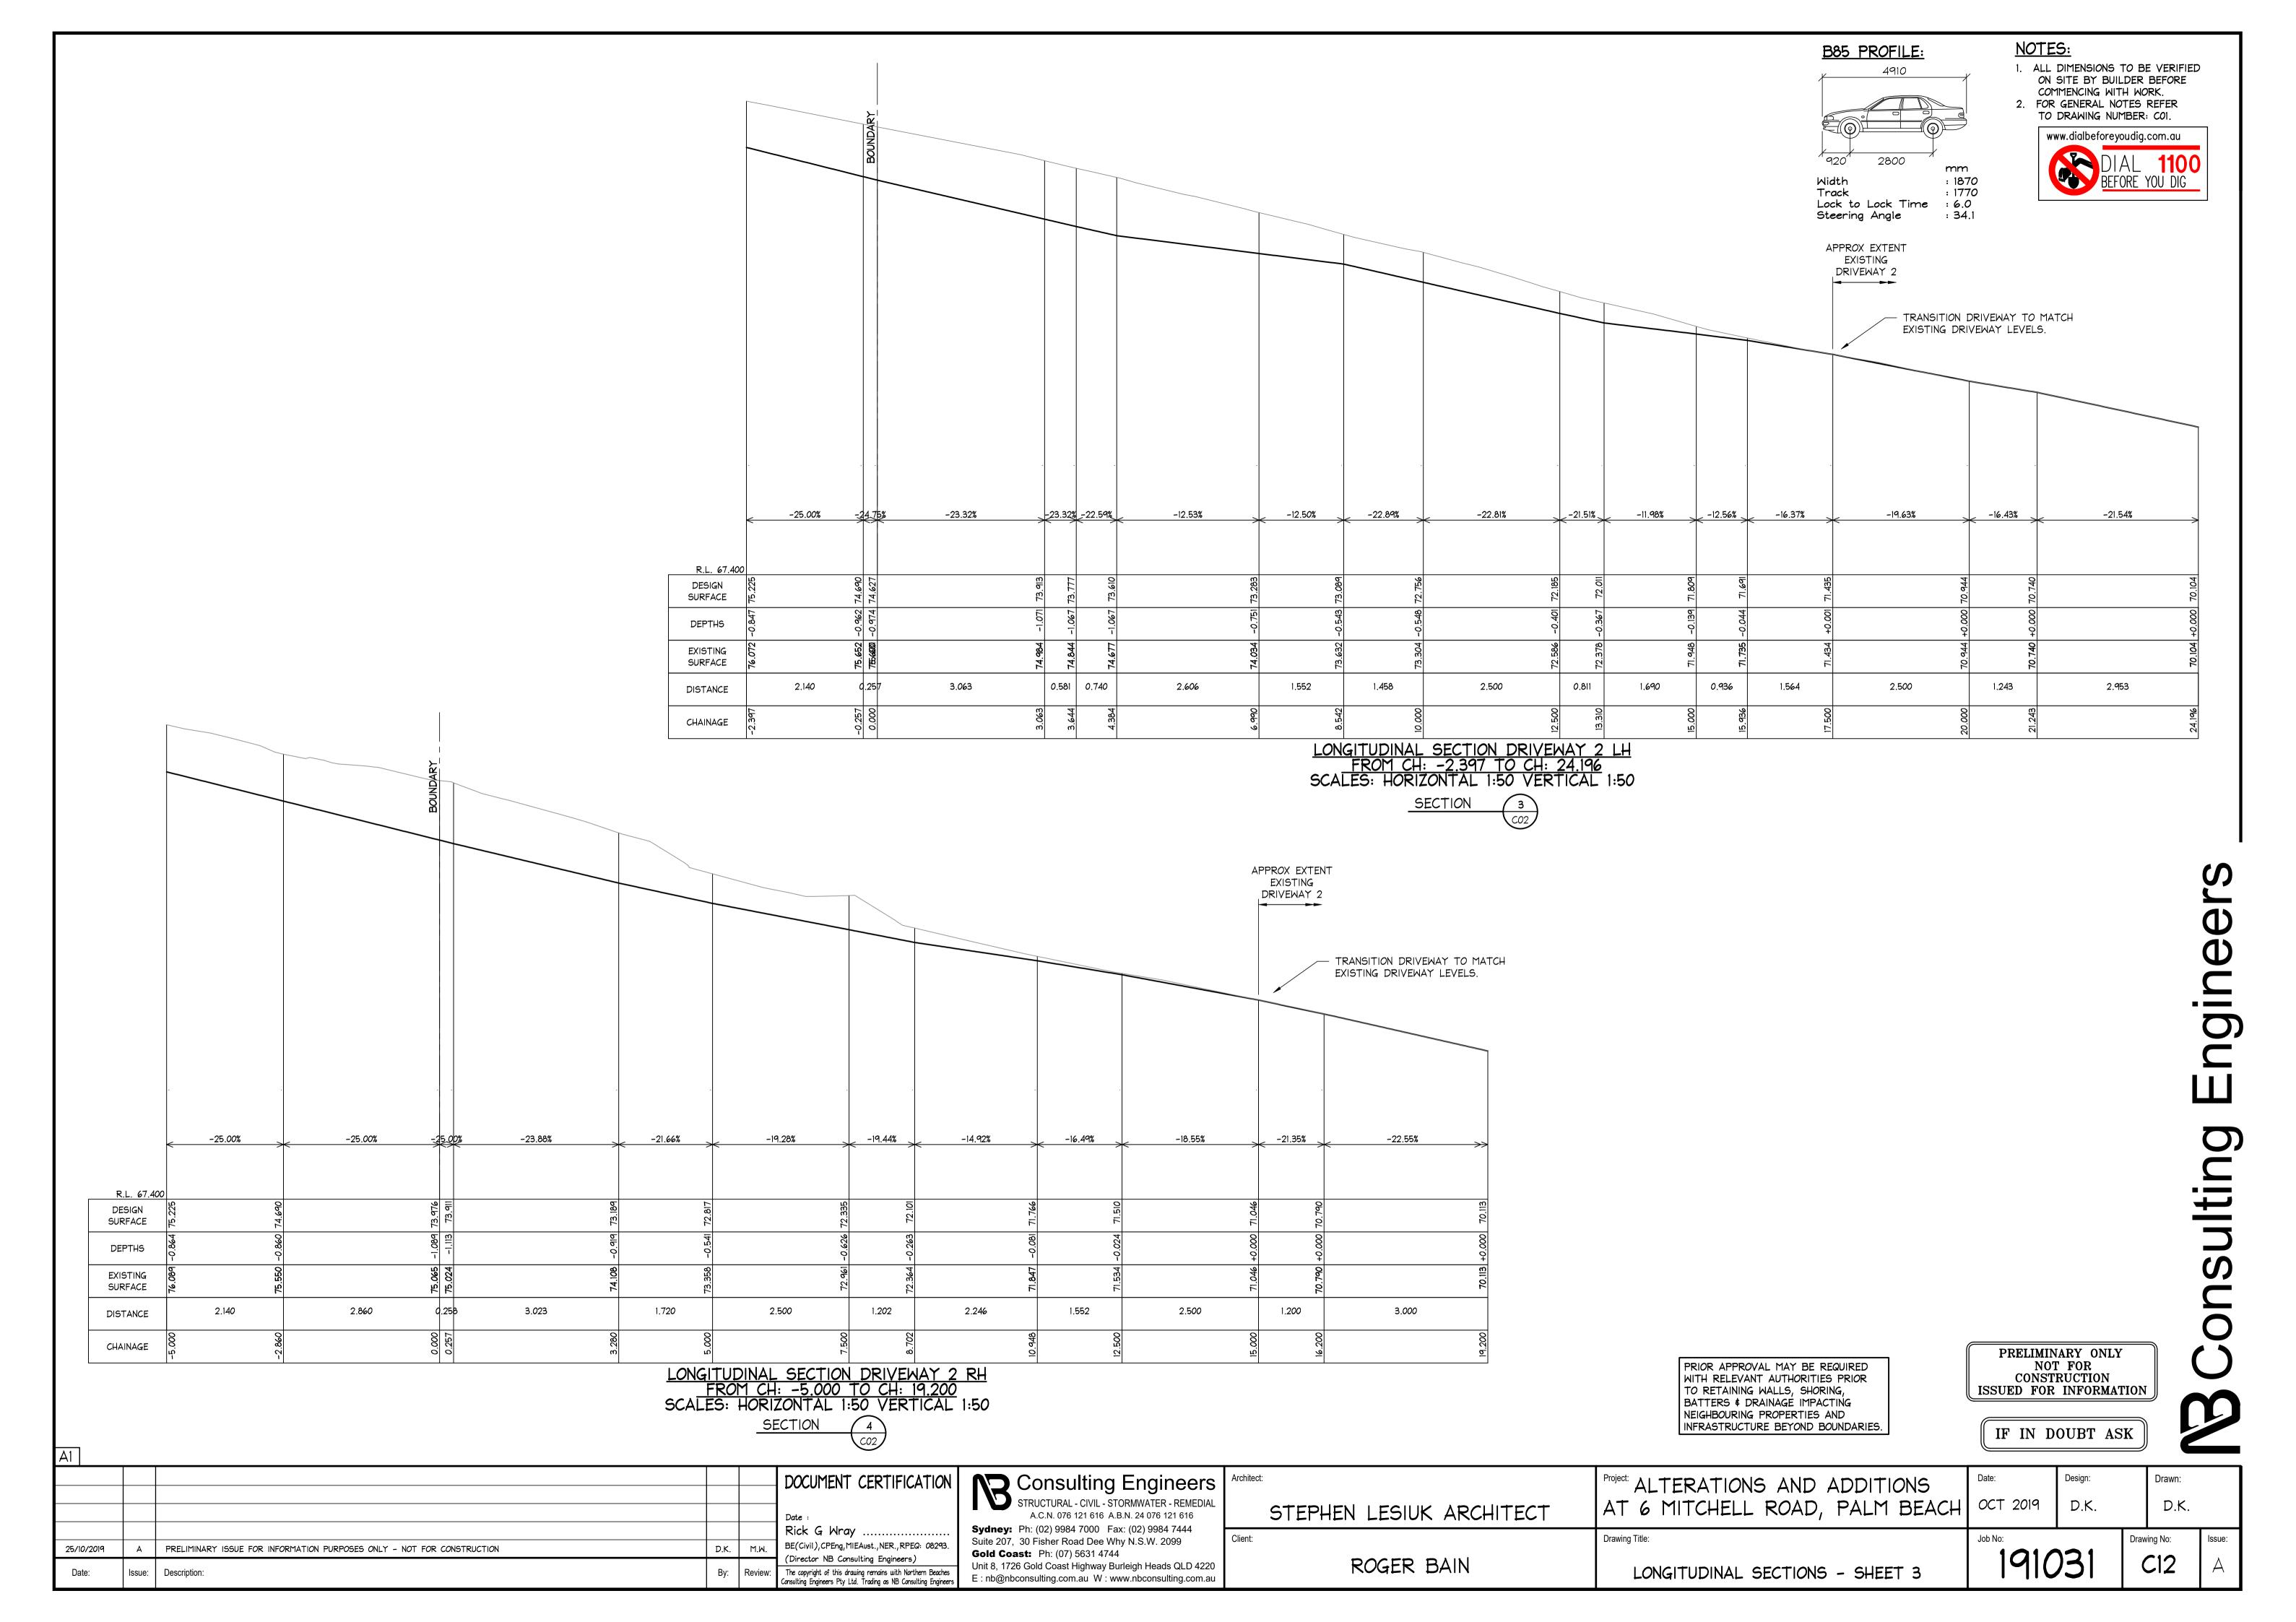

PRELIMINARY ONLY NOT FOR CONSTRUCTION ISSUED FOR INFORMATION

| <b>∏IF</b> | IN | DOUBT | ASK |
|------------|----|-------|-----|

| AII                 |                                      |                                   | Consulting Engineers                                                                                                                                                                               |                          | Project: ALTERATIONS AND ADDITIONS            | Date:   | Design: | Drawn: |
|---------------------|--------------------------------------|-----------------------------------|----------------------------------------------------------------------------------------------------------------------------------------------------------------------------------------------------|--------------------------|-----------------------------------------------|---------|---------|--------|
|                     |                                      | Pate: Rick G Wray                 | STRUCTURAL - CIVIL - STORMWATER - REMEDIAL A.C.N. 076 121 616 A.B.N. 24 076 121 616  Sydney: Ph: (02) 9984 7000 Fax: (02) 9984 7444  Suite 207 20 Fisher Read Dec Why N. S.W. 2000                 | STEPHEN LESIUK ARCHITECT | AT 6 MITCHELL ROAD, PALM BEACH Drawing Title: | Job No: |         | D.K.   |
| 25/10/2019<br>Date: | Issue: Description:  By: Review: The | Director NB Consulting Engineers) | Suite 207, 30 Fisher Road Dee Why N.S.W. 2099 <b>Gold Coast:</b> Ph: (07) 5631 4744  Unit 8, 1726 Gold Coast Highway Burleigh Heads QLD 4220  E: nb@nbconsulting.com.au W: www.nbconsulting.com.au | ROGER BAIN               | LONGITUDINAL SECTIONS - SHEET 2               | 1910    |         |        |