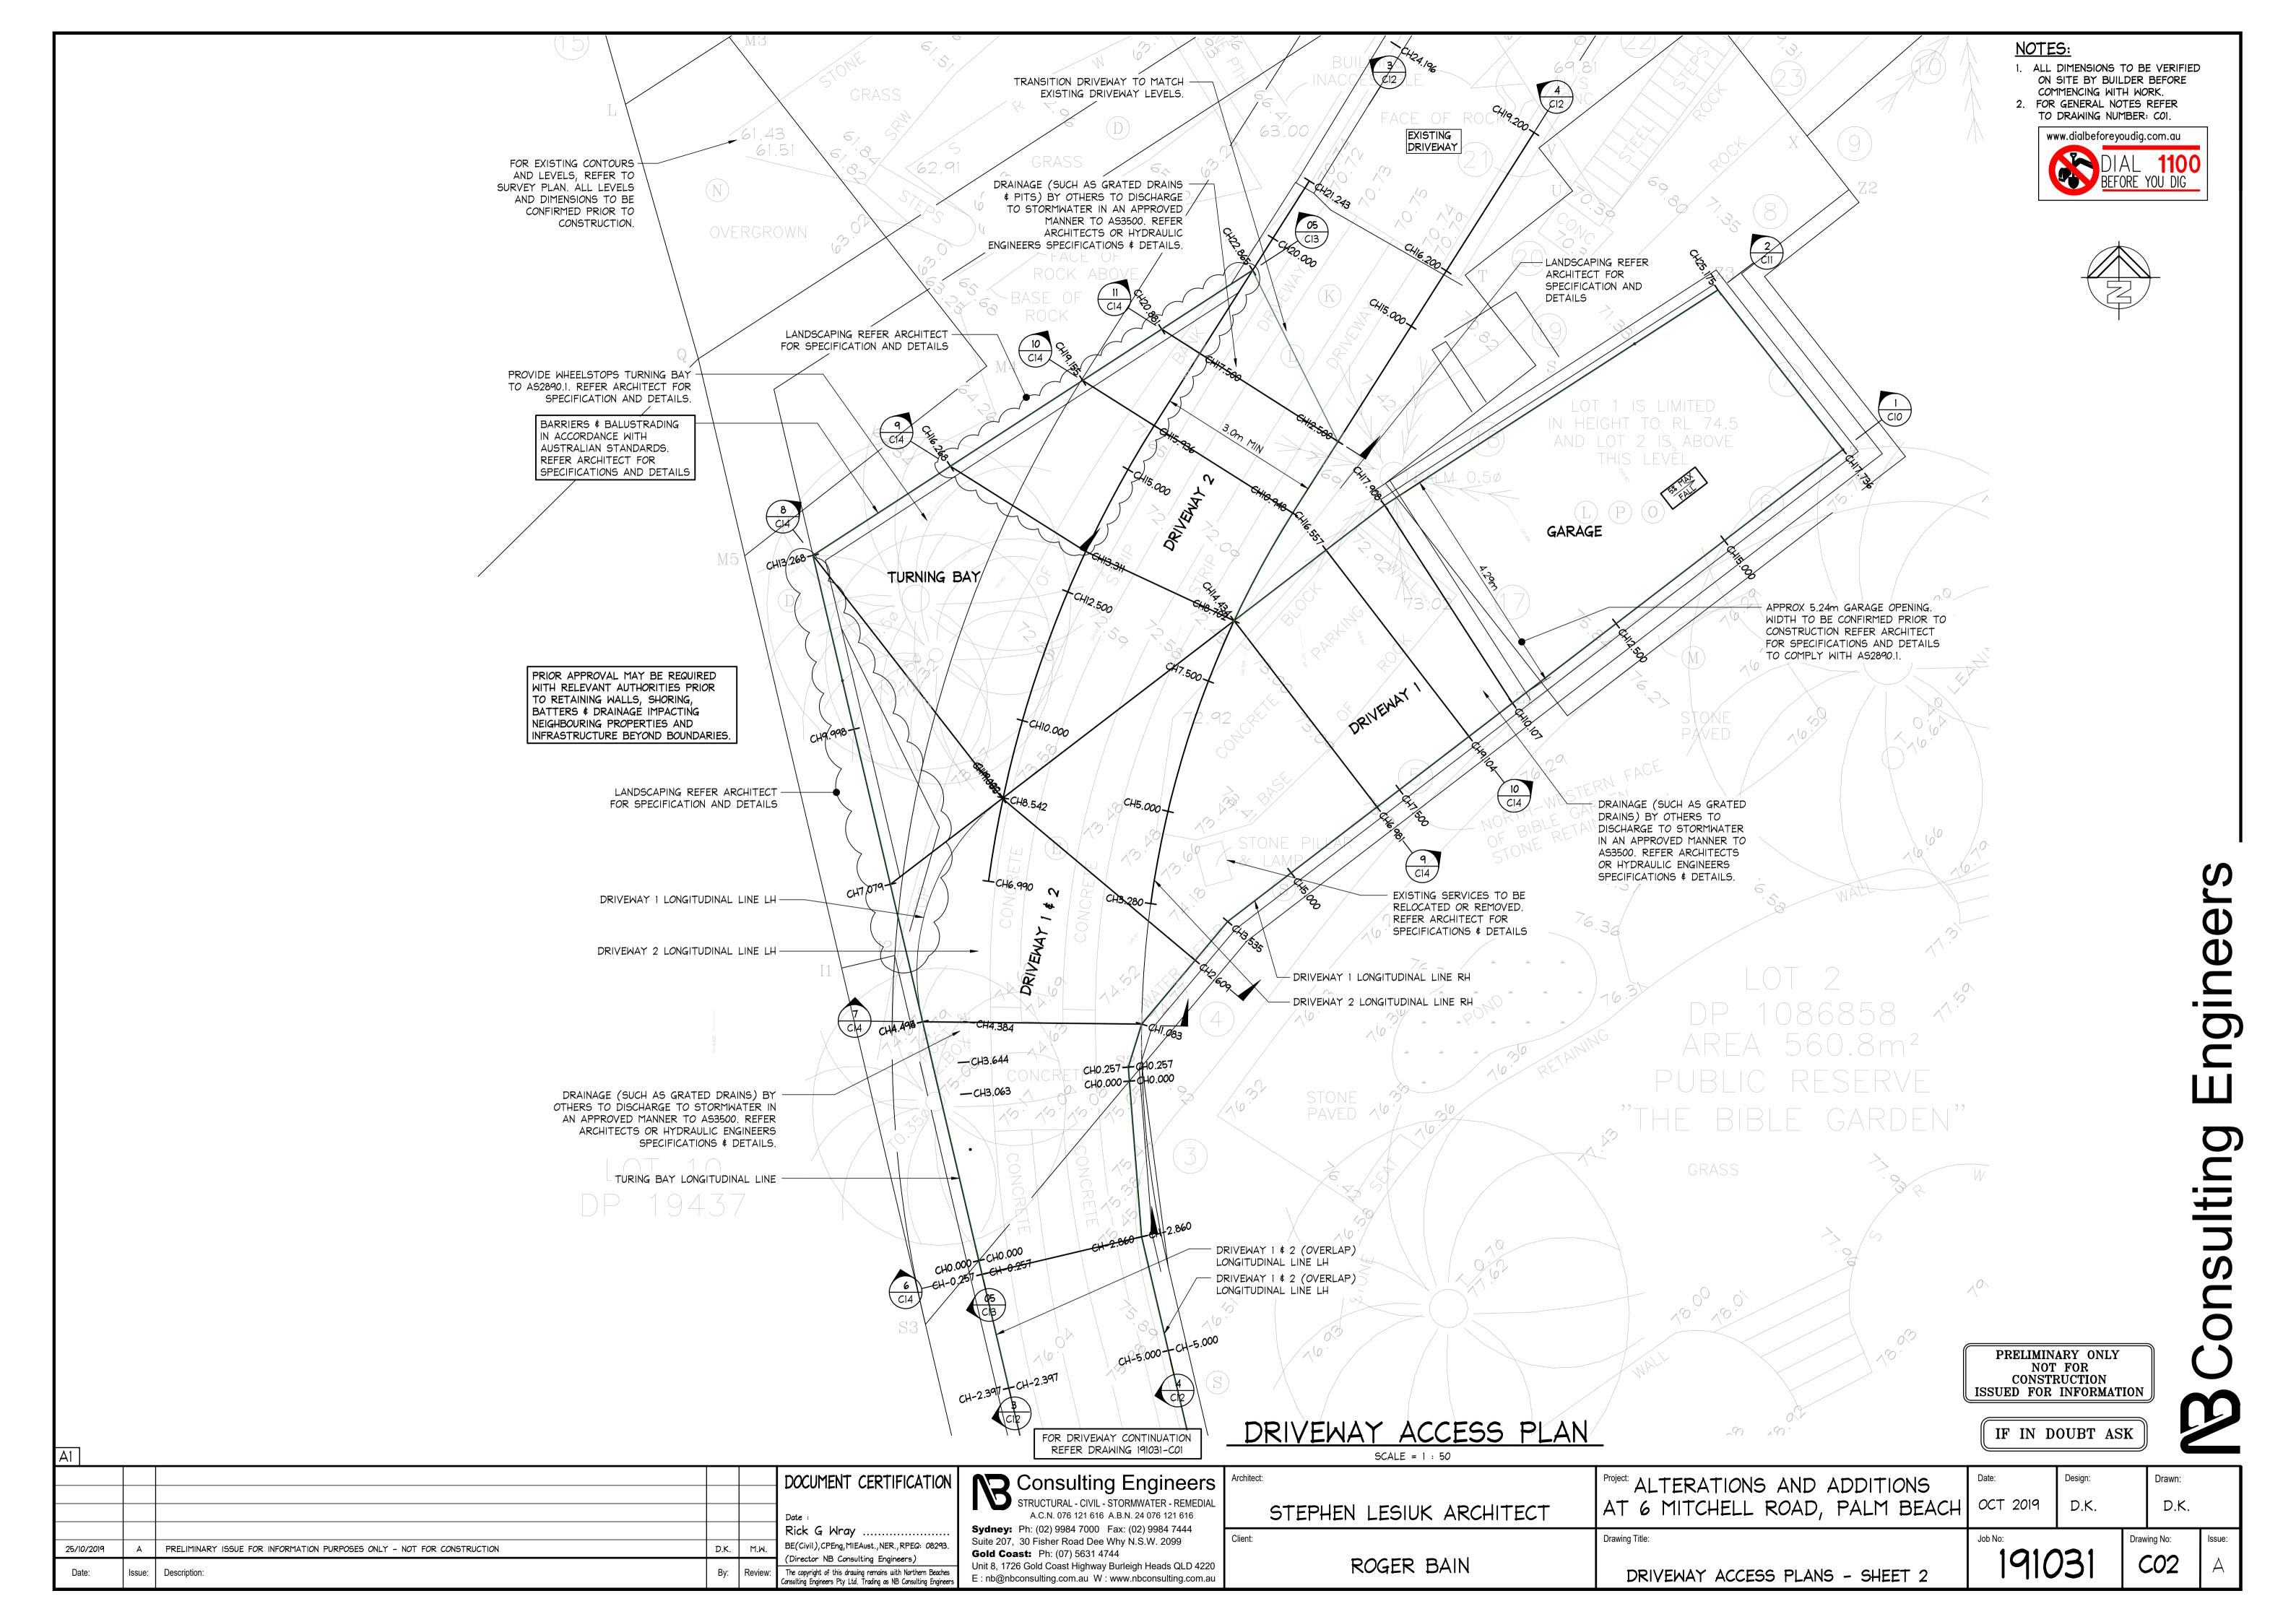

PRELIMINARY ONLY NOT FOR CONSTRUCTION ISSUED FOR INFORMATION

| <b>∏IF</b> | IN | DOUBT | ASK |
|------------|----|-------|-----|

| AII                 |                                      |                                   | Consulting Engineers                                                                                                                                                                               |                          | Project: ALTERATIONS AND ADDITIONS            | Date:   | Design: | Drawn: |
|---------------------|--------------------------------------|-----------------------------------|----------------------------------------------------------------------------------------------------------------------------------------------------------------------------------------------------|--------------------------|-----------------------------------------------|---------|---------|--------|
|                     |                                      | Pate: Rick G Wray                 | STRUCTURAL - CIVIL - STORMWATER - REMEDIAL A.C.N. 076 121 616 A.B.N. 24 076 121 616  Sydney: Ph: (02) 9984 7000 Fax: (02) 9984 7444  Suite 207 20 Fisher Read Dec Why N. S.W. 2000                 | STEPHEN LESIUK ARCHITECT | AT 6 MITCHELL ROAD, PALM BEACH Drawing Title: | Job No: |         | D.K.   |
| 25/10/2019<br>Date: | Issue: Description:  By: Review: The | Director NB Consulting Engineers) | Suite 207, 30 Fisher Road Dee Why N.S.W. 2099 <b>Gold Coast:</b> Ph: (07) 5631 4744  Unit 8, 1726 Gold Coast Highway Burleigh Heads QLD 4220  E: nb@nbconsulting.com.au W: www.nbconsulting.com.au | ROGER BAIN               | LONGITUDINAL SECTIONS - SHEET 2               | 1910    |         |        |