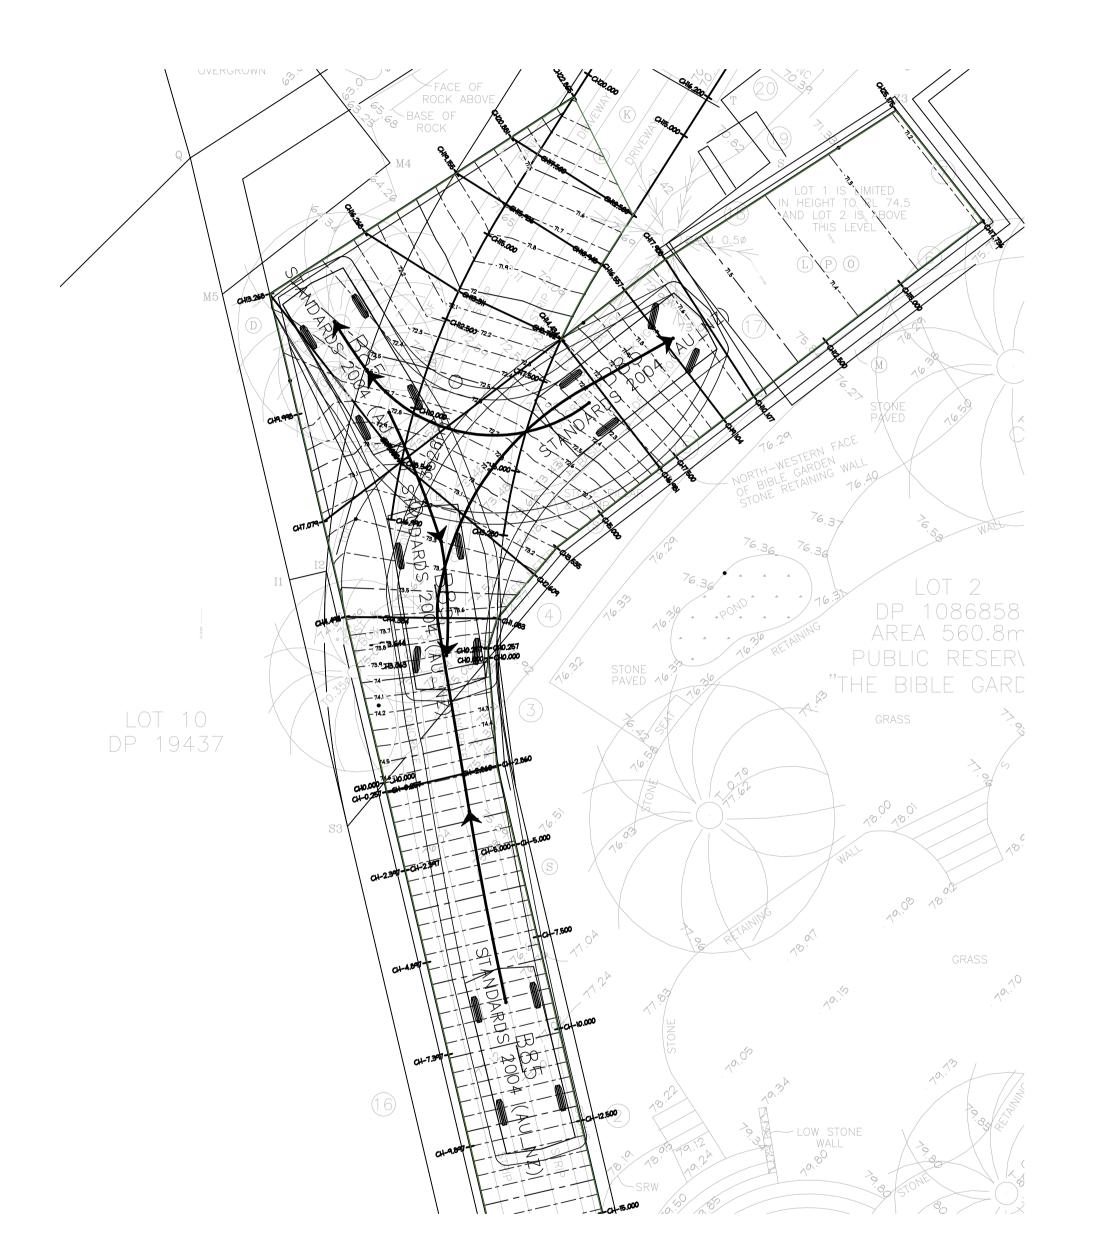

#### DRAWING SCHEDULE:

CO1 - DRIVEWAY ACCESS PLAN - SHEET 1 CO2 - DRIVEWAY ACCESS PLAN - SHEET 2

CO2 - PROPOSED CONTOUR LAYOUT PLAN (APPROXIMATE)

C10 - LONGITUDINAL SECTIONS - SHEET 1
C11 - LONGITUDINAL SECTIONS - SHEET 2
C12 - LONGITUDINAL SECTIONS - SHEET 3
C13 - LONGITUDINAL SECTIONS - SHEET 4
C14 - LONGITUDINAL SECTIONS - SHEET 5

C20 - 3D VIEWS (APPROXIMATE)

C30 - SWEPT PATH ANALYSIS LAYOUT PLAN - SHEET 1

PRELIMINARY ONLY
NOT FOR
CONSTRUCTION
ISSUED FOR INFORMATION

191031 REV A - 25/10/2019

|   | IF | IN | DOUBT | ASK |  |
|---|----|----|-------|-----|--|
| ` |    |    |       |     |  |