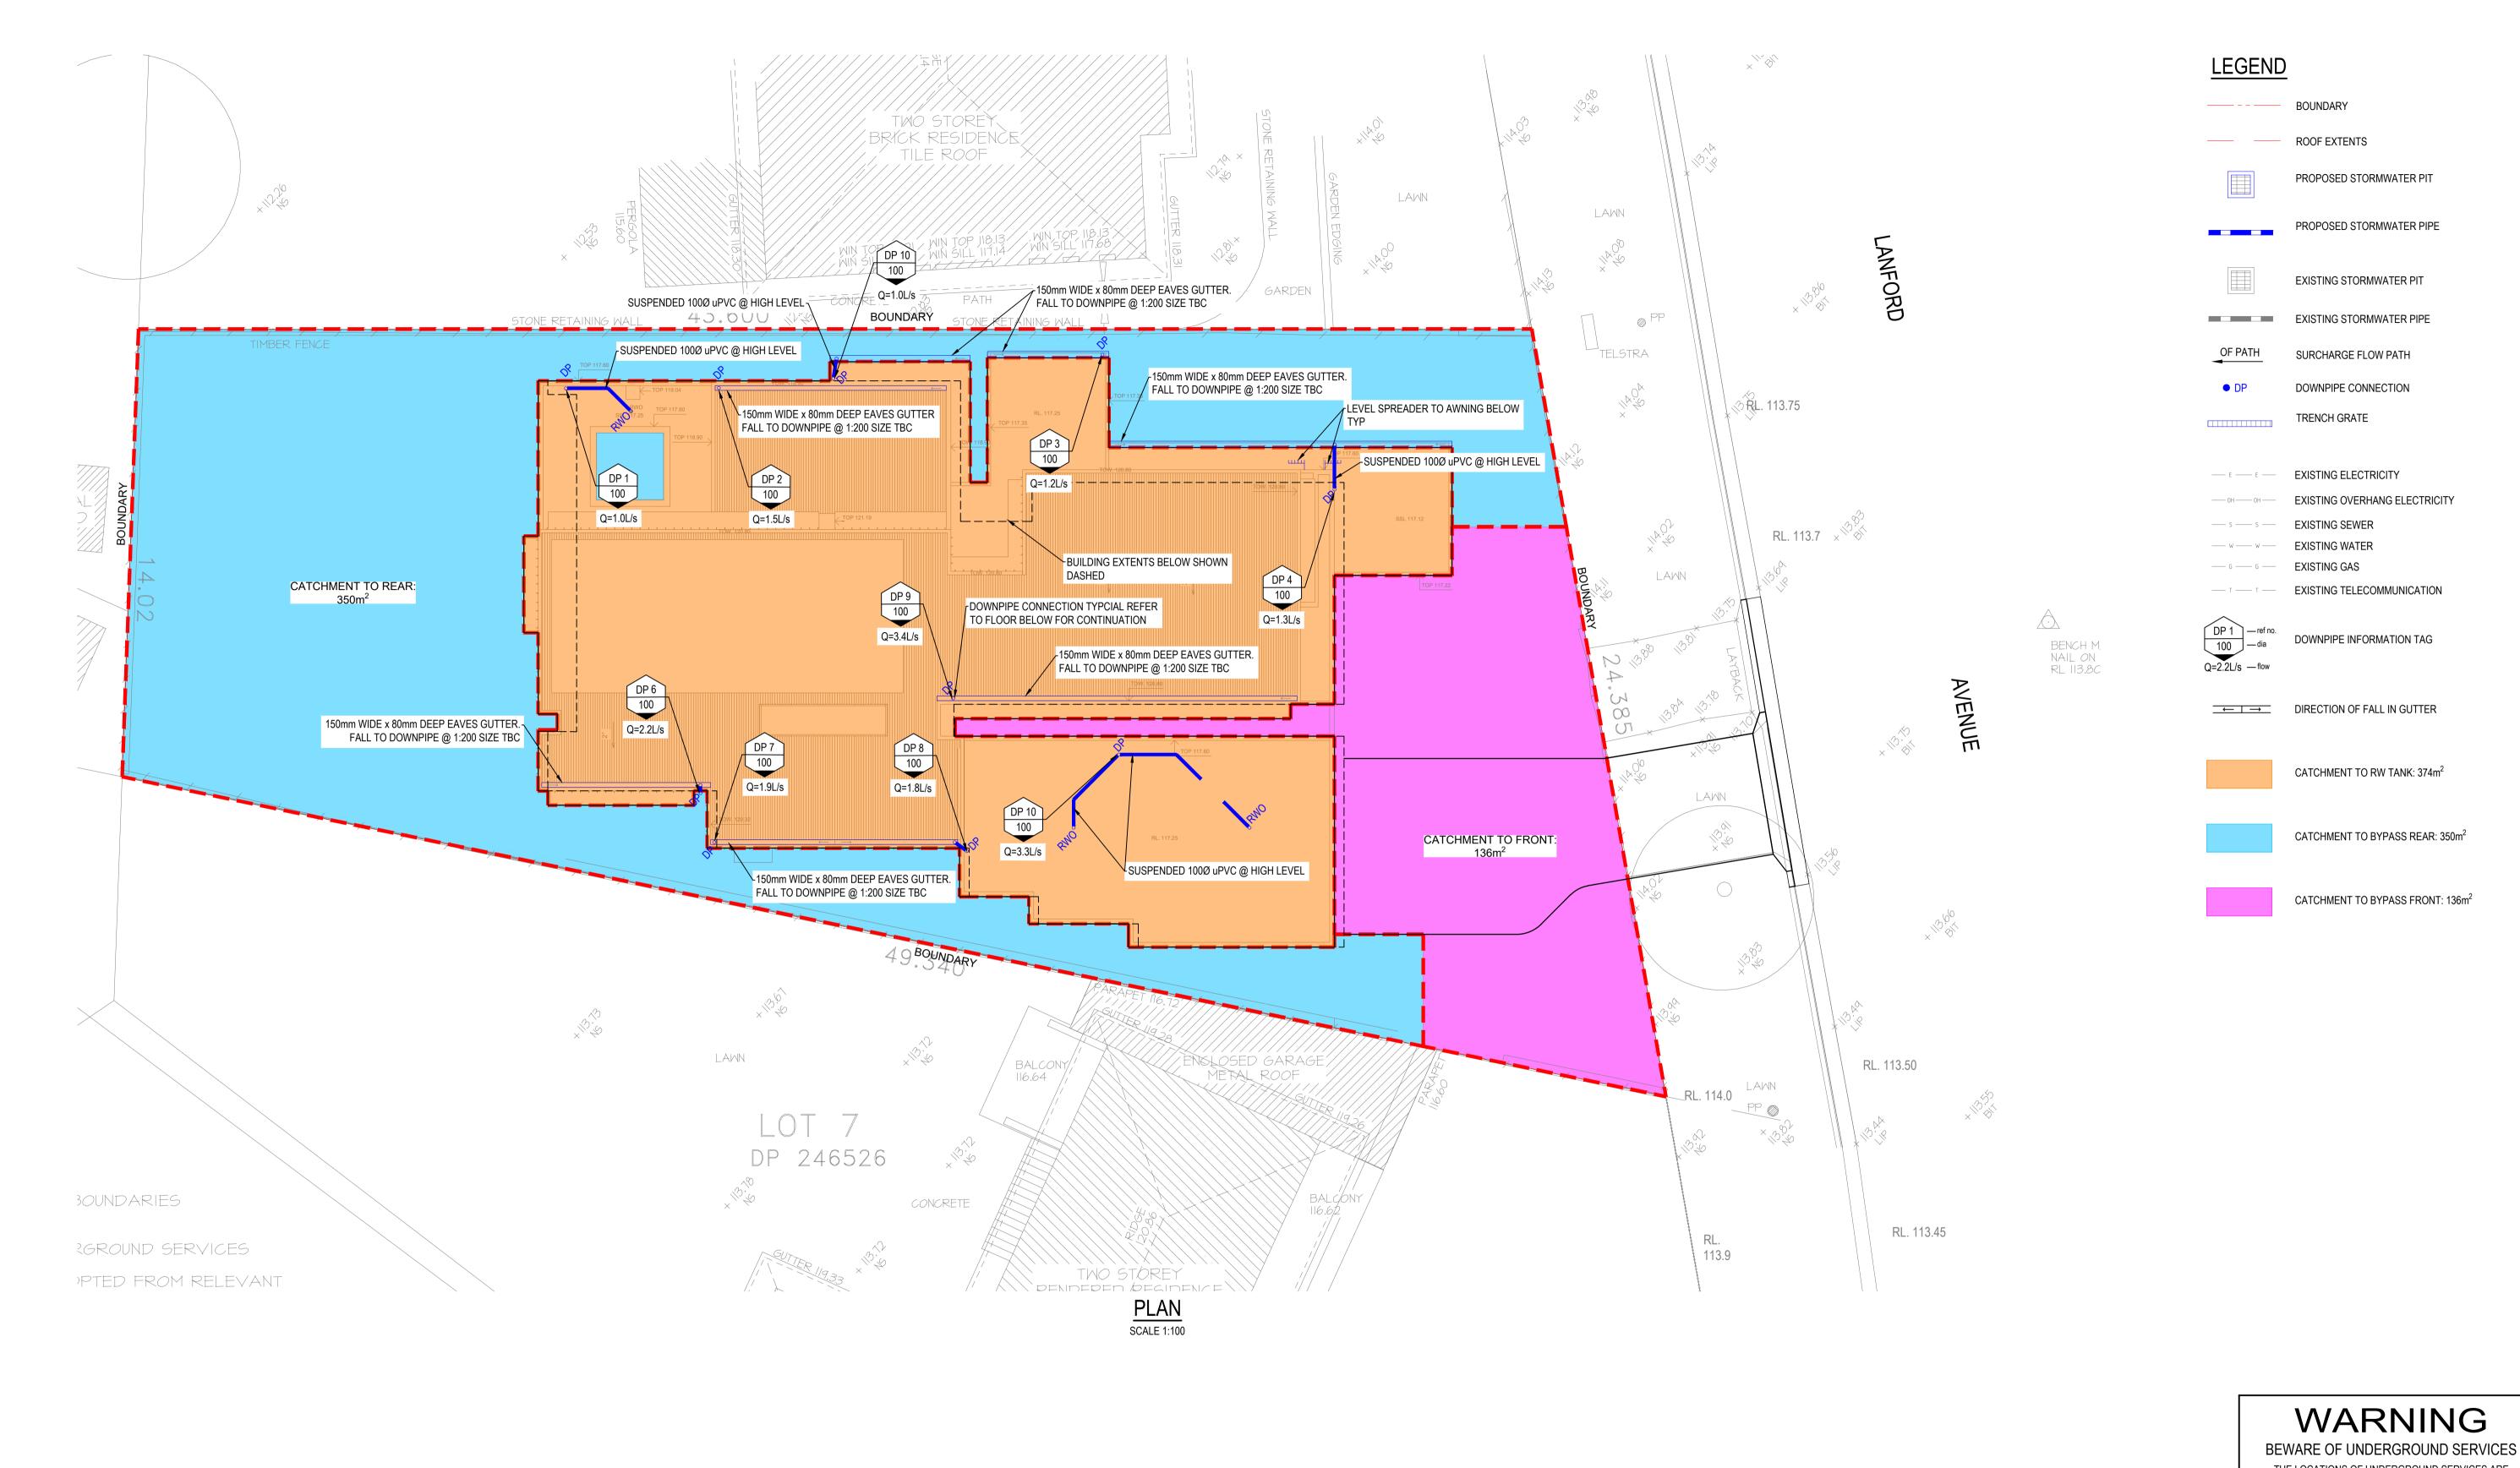

| JENT               | RESIDENTIAL REDEVELOPMENT                        |
|--------------------|--------------------------------------------------|
|                    | 1 LANDFORD AVENUE<br>KILLARNEY HEIGHTS, NSW 2087 |
| TESSERARCH PTY LTD | DRAINAGE LAYOUT                                  |

| APPROVAL ISSUE  NOT TO BE USED FOR CONSTRUCTION |                    |                |                  |               |  |  |  |  |
|-------------------------------------------------|--------------------|----------------|------------------|---------------|--|--|--|--|
|                                                 | PROJECT LEADER  AW | DESIGNER<br>NT | SIGNATURE        |               |  |  |  |  |
|                                                 | DRAFTSPERSON YK    | AS SHOWN       | MAY 2023         | SHEET SIZE A1 |  |  |  |  |
|                                                 | JOB No. SY212-05   | 54             | DRAWING No. C402 | REVISION      |  |  |  |  |