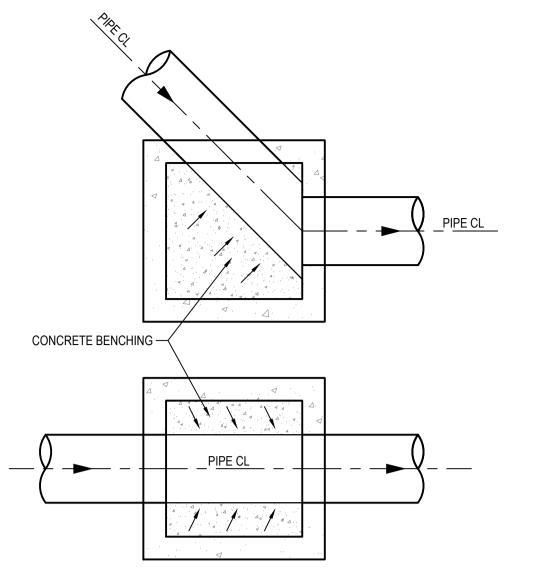

SCALE 1:25

TYPICAL GRATED DRAIN DETAIL SCALE 1:20

— 45° 'Y' JUNCTION uPVC DOWNPIPE CONNECTION

SCALE 1:20

SHEET SIZE

A1

REVISION

UNDER PAVEMENT PIPE BEDDING

UNDER LANDSCAPING PIPE BEDDING