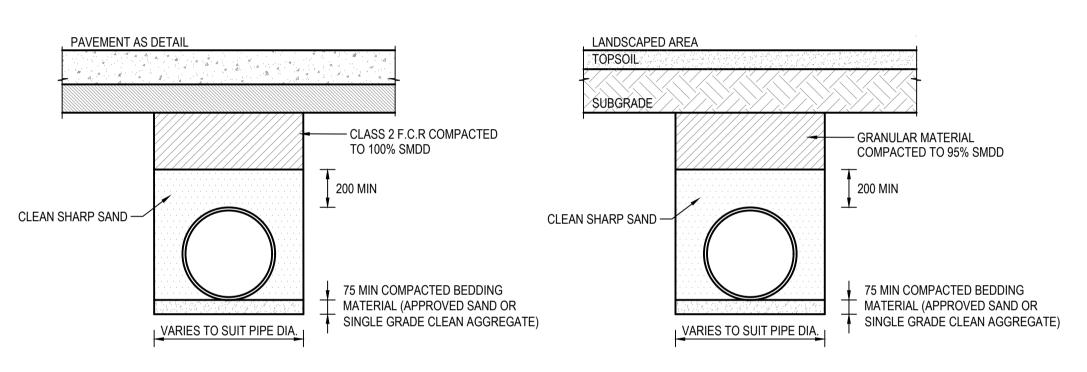

SCALE 1:25

TYPICAL GRATED DRAIN DETAIL SCALE 1:20

— 45° 'Y' JUNCTION uPVC DOWNPIPE CONNECTION

SCALE 1:20

SHEET SIZE

A1

REVISION

UNDER PAVEMENT PIPE BEDDING

UNDER LANDSCAPING PIPE BEDDING