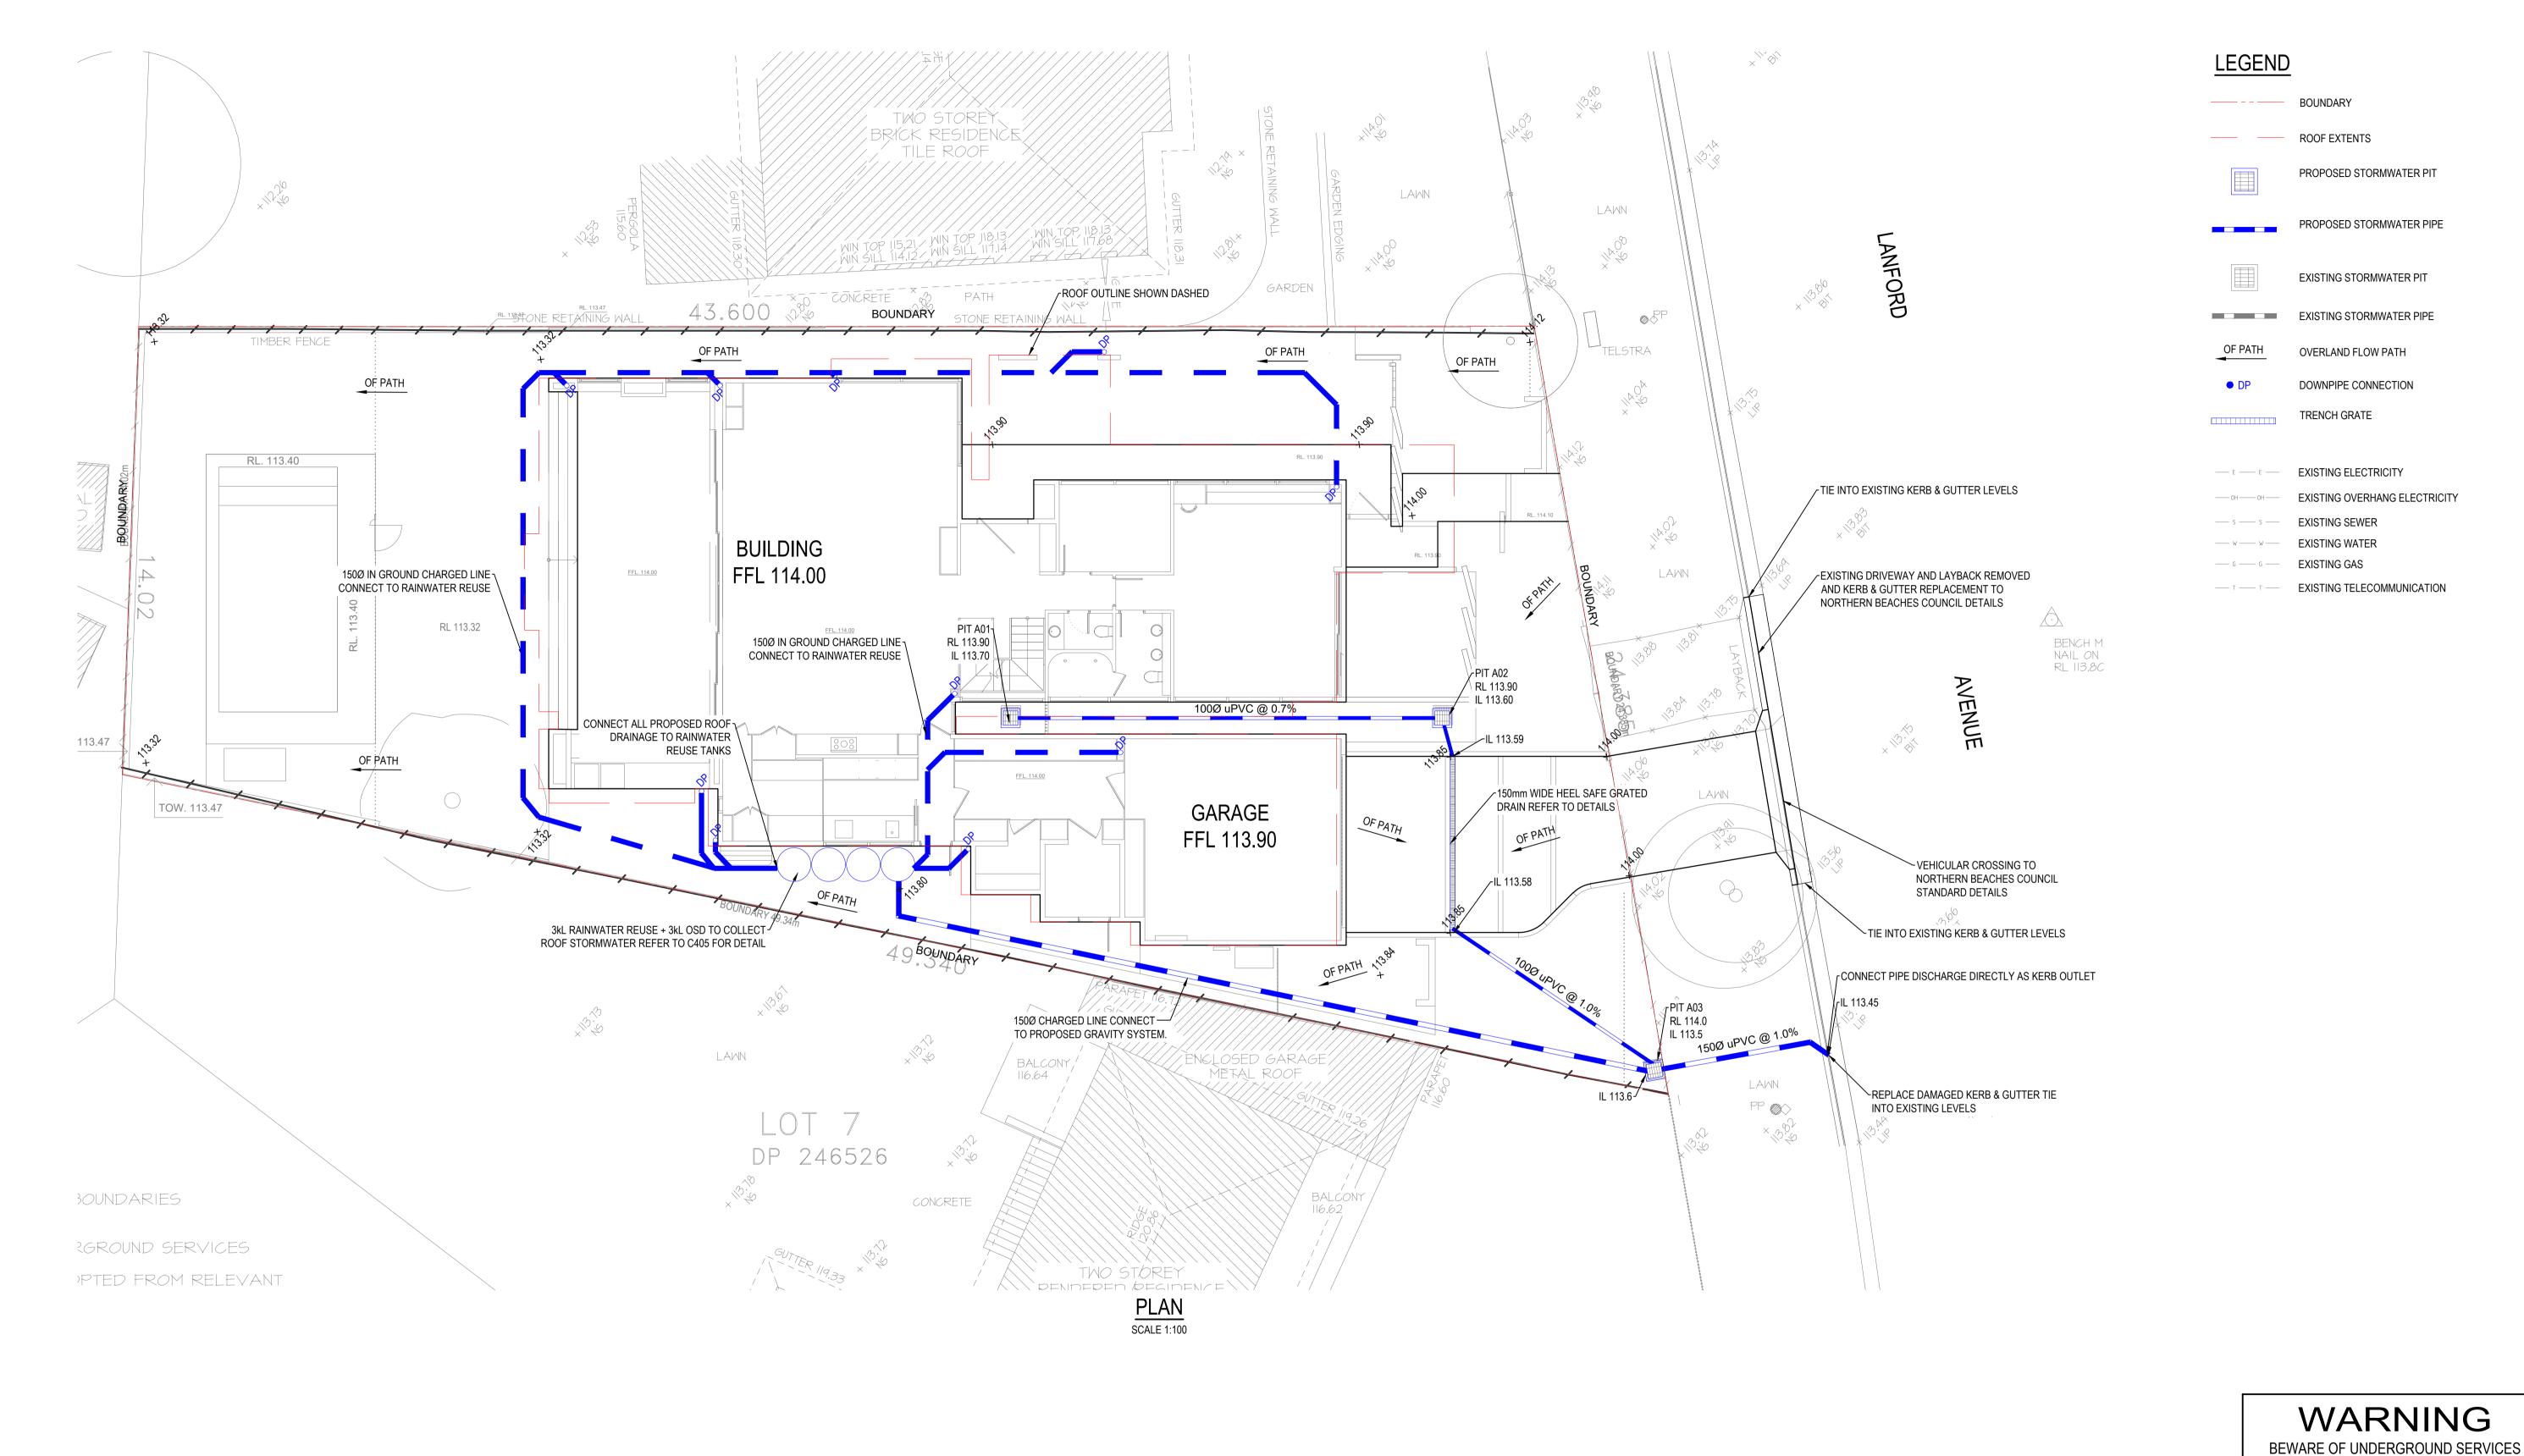

| CLIENT |                    | RESIDENTIAL REDEVELOPMENT                        |
|--------|--------------------|--------------------------------------------------|
|        |                    | 1 LANDFORD AVENUE<br>KILLARNEY HEIGHTS, NSW 2087 |
|        | TESSERARCH PTY LTD | DRAINAGE LAYOUT                                  |

31 WOODSTOCK ROAD, CARLINGFORD, NSW 2118

| RESIDENTIAL REDEVELOPMENT  1 LANDFORD AVENUE | APPROVAL ISSUE  NOT TO BE USED FOR CONSTRUCTION |          |          |                  |  |  |  |
|----------------------------------------------|-------------------------------------------------|----------|----------|------------------|--|--|--|
| KILLARNEY HEIGHTS, NSW 2087                  | PROJECT LEADER  AW                              |          |          |                  |  |  |  |
| AWING TITLE DRAINAGE LAYOUT                  | DRAFTSPERSON<br>YK                              | AS SHOWN | MAY 2023 | SHEET SIZE<br>A1 |  |  |  |
| GROUND LEVEL                                 | JOB No.<br>SY212-05                             | 54       | C401     | REVISION         |  |  |  |
|                                              |                                                 |          |          |                  |  |  |  |