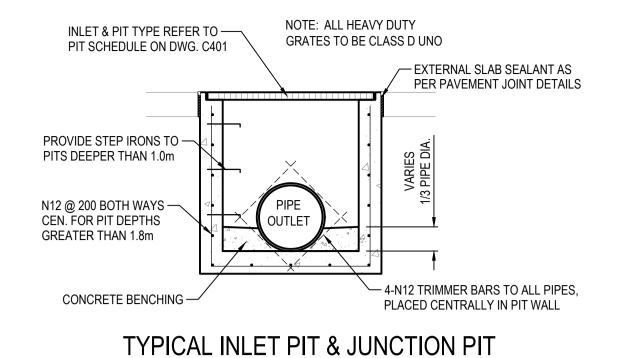

SCALE 1:25

TYPICAL GRATED DRAIN DETAIL SCALE 1:20

— 45° 'Y' JUNCTION uPVC DOWNPIPE CONNECTION

SCALE 1:20

SHEET SIZE

A1

REVISION

UNDER PAVEMENT PIPE BEDDING