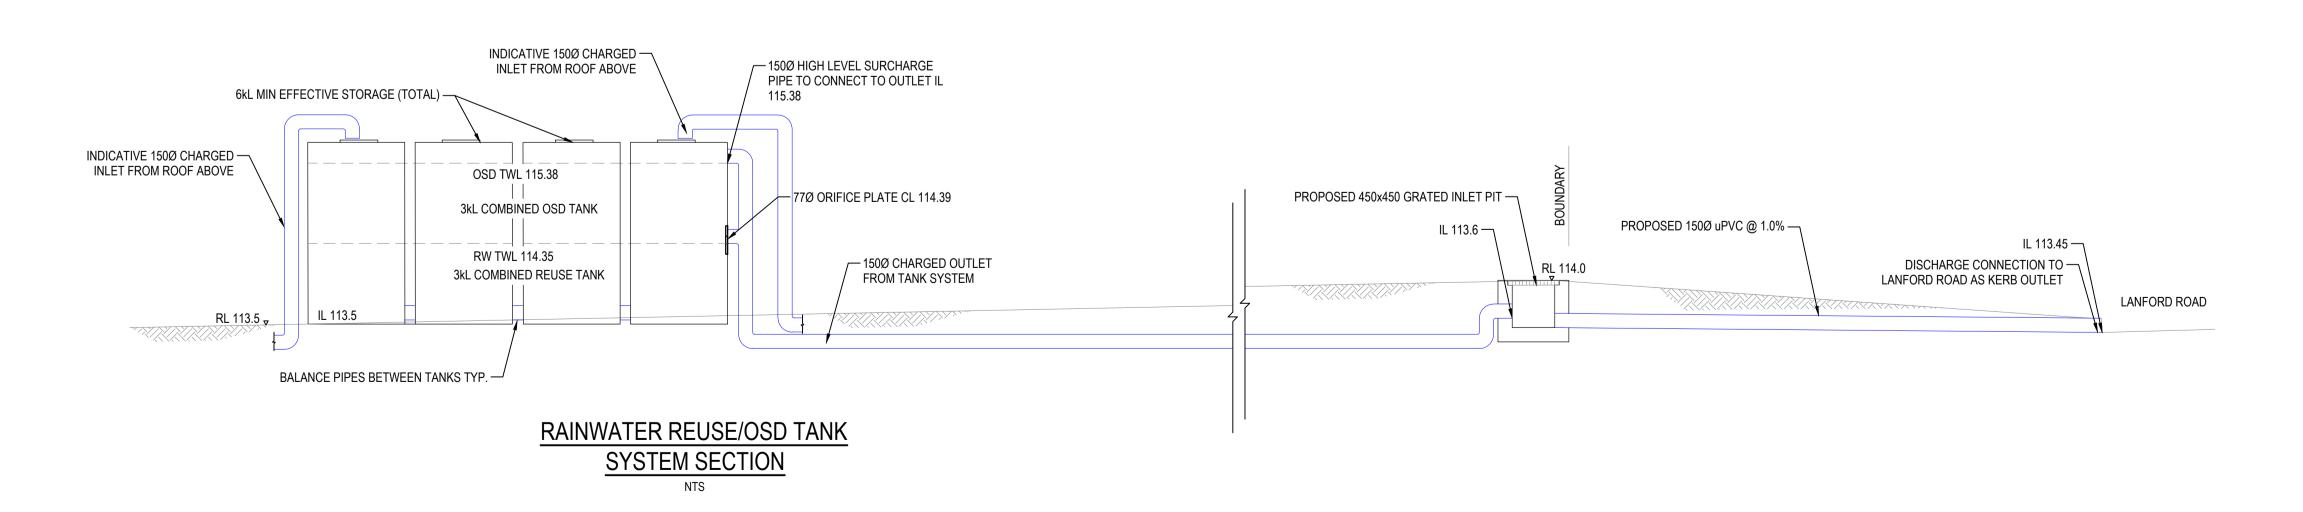

## Street (with OSD) Catchment 510 5% AEP (I/s) 1% AEP (l/s)

Design Flows

Discharge to Discharge to Total

OSD DRAINS CALCULATION SUMMARY

Existing flows

Discharge To Discharge To Total

| REVISIONS | S:                                    |             |          | SCALE BAR                                                                                | 0 .1 .2 .3 .                                                                                                          | 4 .5                                                       | 1r                                      | n                                                                   | 1.5                                                                                 | 2m                                                                                                                                                                                                                                                                                                                                                                                                                                                                                                                                                                                                                                                                                                                                                                                                                                                                                                                                                                                                                                                                                                                                                                                                                                                                                                                                                                                                                                                                                                                                                                                                                                                                                                                                                                                                                                                                                                                                                                                                                                                                                                                                  |
|-----------|---------------------------------------|-------------|----------|------------------------------------------------------------------------------------------|-----------------------------------------------------------------------------------------------------------------------|------------------------------------------------------------|-----------------------------------------|---------------------------------------------------------------------|-------------------------------------------------------------------------------------|-------------------------------------------------------------------------------------------------------------------------------------------------------------------------------------------------------------------------------------------------------------------------------------------------------------------------------------------------------------------------------------------------------------------------------------------------------------------------------------------------------------------------------------------------------------------------------------------------------------------------------------------------------------------------------------------------------------------------------------------------------------------------------------------------------------------------------------------------------------------------------------------------------------------------------------------------------------------------------------------------------------------------------------------------------------------------------------------------------------------------------------------------------------------------------------------------------------------------------------------------------------------------------------------------------------------------------------------------------------------------------------------------------------------------------------------------------------------------------------------------------------------------------------------------------------------------------------------------------------------------------------------------------------------------------------------------------------------------------------------------------------------------------------------------------------------------------------------------------------------------------------------------------------------------------------------------------------------------------------------------------------------------------------------------------------------------------------------------------------------------------------|
|           |                                       |             |          | '                                                                                        | SCALE 1:20<br>0 .1 .2 .3 .4<br>SCALE 1:25                                                                             | .5                                                         | 1m                                      | 1.5                                                                 | 2m                                                                                  |                                                                                                                                                                                                                                                                                                                                                                                                                                                                                                                                                                                                                                                                                                                                                                                                                                                                                                                                                                                                                                                                                                                                                                                                                                                                                                                                                                                                                                                                                                                                                                                                                                                                                                                                                                                                                                                                                                                                                                                                                                                                                                                                     |
| A 1001    | UE FOR ADDROVAL                       | NIT         | 02.05.02 | (NSW) PTY LTD. IT<br>THE AUTHORITY O<br>DISCLAIMER<br>THIS DRAWING AN<br>ARE CONFIDENTIA | COPYRIGHT AND THE P<br>MUST NOT BE RETAINE<br>OF VAN DER MEER (NSW<br>ID ITS CONTENTS ARE E<br>ALL AND MAY ONLY BE US | D, COPIED OR<br>) PTY LTD.<br>LECTRONICAL<br>SED FOR THE P | USED WITHOUT  LY GENERATED, PURPOSE FOR | EITHER MANU/<br>NOTE<br>THIS IS AN UNI<br>PURPOSES ON<br>PRECEDENCE | ALLY OR ELECTRONIC<br>CONTROLLED DOCUM<br>ILY, UNLESS SIGNED.<br>OVER SCALED. DO NO | TERED, AMENDED OR CHANGED<br>ALLY BY ANY THIRD PARTY.<br>ALLY BY EAST STATE OF THE STATE |
| A ISSU    | JE FOR APPROVAL  REVISION DESCRIPTION | NT<br>DRAWN | 23.05.23 | ACCEPT RESPON                                                                            | E INTENDED. VAN DER<br>SIBILITY FOR ANY CONS                                                                          | EQUENCES ÁR                                                | ISING FROM THE                          | WORKS OR FA                                                         | BRICATION.                                                                          | IMENCING ANY ON-SITE OR OFF-SITE                                                                                                                                                                                                                                                                                                                                                                                                                                                                                                                                                                                                                                                                                                                                                                                                                                                                                                                                                                                                                                                                                                                                                                                                                                                                                                                                                                                                                                                                                                                                                                                                                                                                                                                                                                                                                                                                                                                                                                                                                                                                                                    |