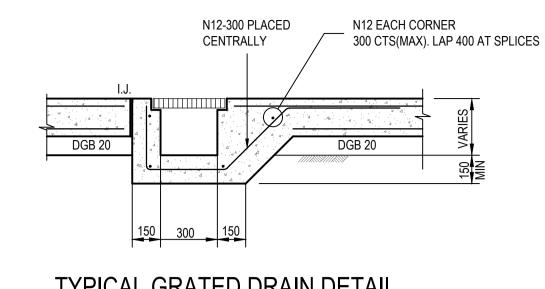

SCALE 1:25

TYPICAL GRATED DRAIN DETAIL SCALE 1:20

— 45° 'Y' JUNCTION uPVC DOWNPIPE CONNECTION

SCALE 1:20

SHEET SIZE

A1

REVISION

UNDER PAVEMENT PIPE BEDDING