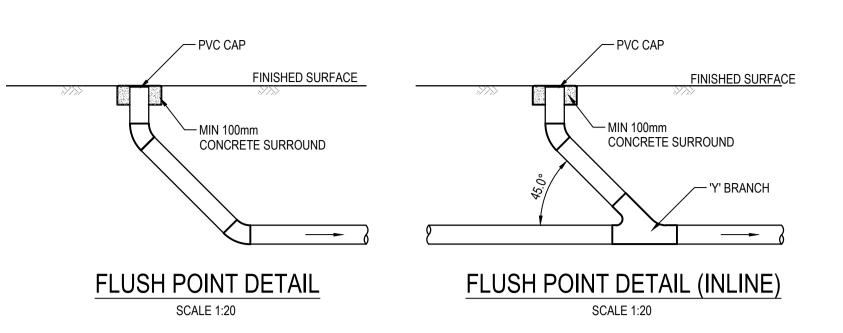

SCALE 1:25

TYPICAL GRATED DRAIN DETAIL SCALE 1:20

— 45° 'Y' JUNCTION uPVC DOWNPIPE CONNECTION

SCALE 1:20

SHEET SIZE

A1

REVISION

UNDER PAVEMENT PIPE BEDDING