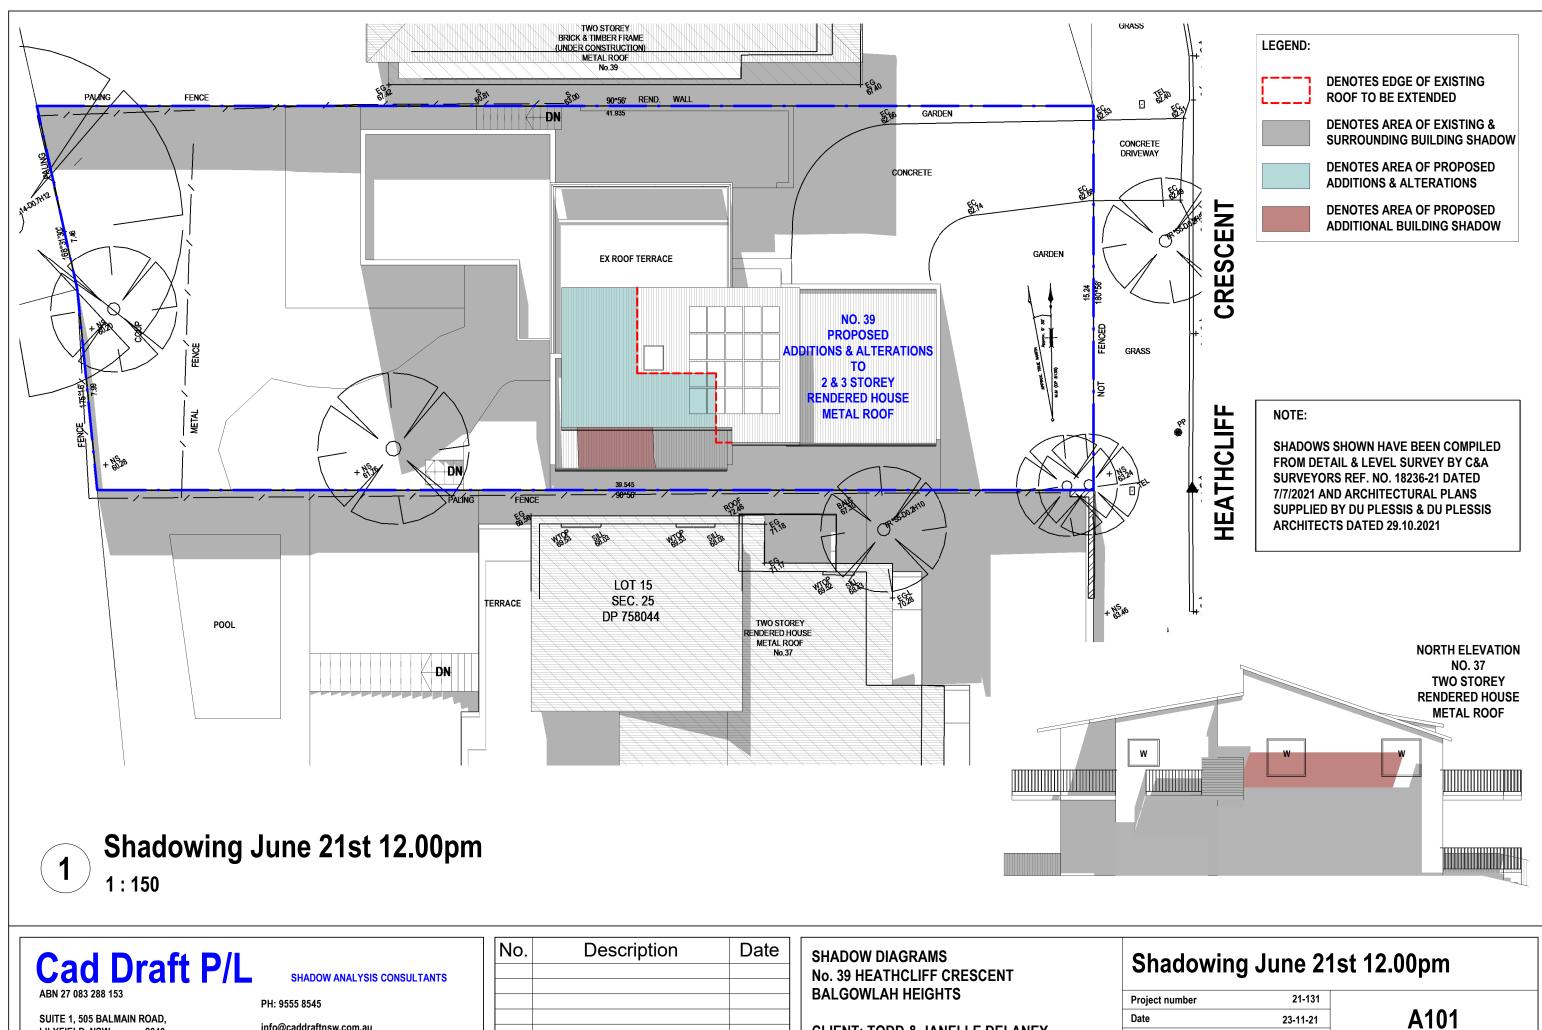

|                            |                             |     |             |      |                                | 1             |
|----------------------------|-----------------------------|-----|-------------|------|--------------------------------|---------------|
| Cod Droft D/I              |                             | No. | Description | Date | SHADOW DIAGRAMS                | Shado         |
| Cad Draft P/L              | SHADOW ANALYSIS CONSULTANTS |     |             |      | No. 39 HEATHCLIFF CRESCENT     | Shau          |
| ABN 27 083 288 153         | PH: 9555 8545               |     |             |      | BALGOWLAH HEIGHTS              | Project numbe |
| SUITE 1, 505 BALMAIN ROAD, | info@caddraftnsw.com.au     |     |             |      |                                | Date          |
| LILYFIELD, NSW 2040        | into@cautrantisw.com.au     |     |             |      | CLIENT: TODD & JANELLE DELANEY | Drawn by      |
|                            |                             |     |             |      |                                | Checked by    |

23/11/2021 15:07:52

JD Scale

KP

| Cod Droff D/I                                    | No. | Description | Date | SHADOW DIAGRAMS                |
|--------------------------------------------------|-----|-------------|------|--------------------------------|
| Cad Draft P/L SHADOW ANALYSIS CONSULTANTS        |     |             |      | No. 39 HEATHCLIFF CRESCENT     |
| ABN 27 083 288 153 PH: 9555 8545                 |     |             |      | BALGOWLAH HEIGHTS              |
| SUITE 1, 505 BALMAIN ROAD,   LILYFIELD, NSW 2040 |     |             |      | CLIENT: TODD & JANELLE DELANEY |
|                                                  |     |             |      |                                |