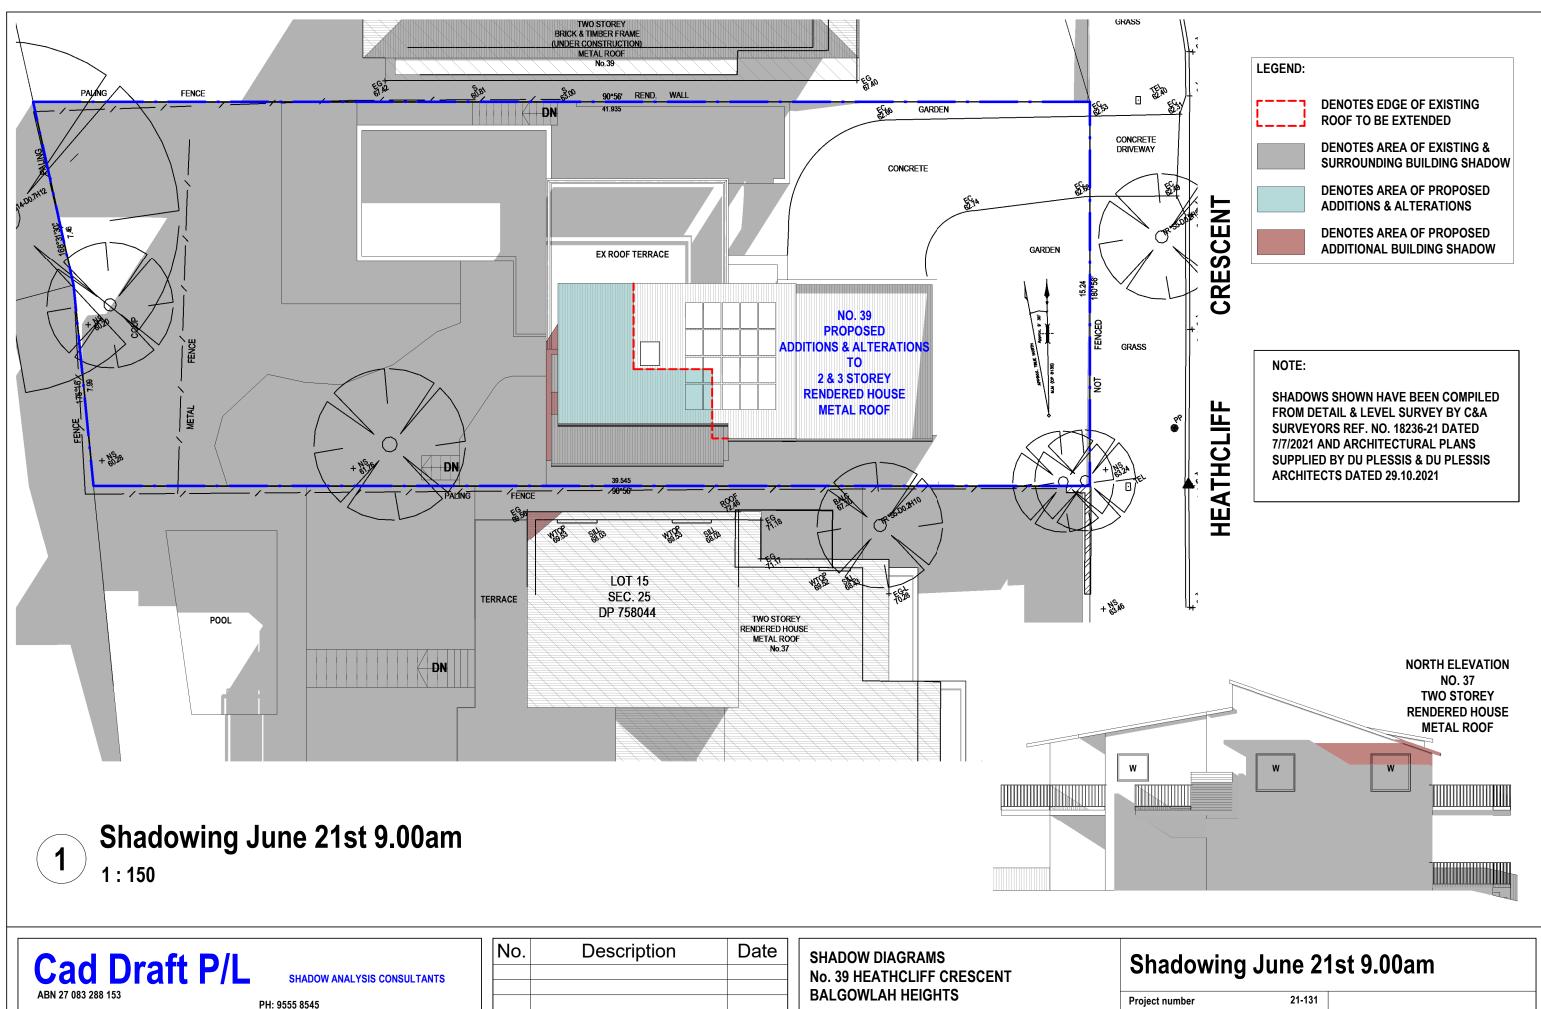

| Cad Draft P/L<br>ABN 27 083 288 153<br>SUITE 1, 505 BALMAIN ROAD,<br>LILYFIELD, NSW 2040 | SHADOW ANALYSIS CONSULTANTS              | No. | Description | Date              | SHADOW DIAGRAMS<br>No. 39 HEATHCLIFF CRESCENT | Shadowing June 21st 9.00am |                |       |         |
|------------------------------------------------------------------------------------------|------------------------------------------|-----|-------------|-------------------|-----------------------------------------------|----------------------------|----------------|-------|---------|
|                                                                                          | PH: 9555 8545<br>info@caddraftnsw.com.au |     |             | BALGOWLAH HEIGHTS |                                               | 21-131                     |                | 400   |         |
|                                                                                          |                                          |     |             |                   | CLIENT: TODD & JANELLE DELANEY                | Date<br>Drawn by           | 23-11-21<br>KP | A100  |         |
|                                                                                          |                                          |     |             |                   |                                               | Checked by                 | JD             | Scale | 1 : 150 |