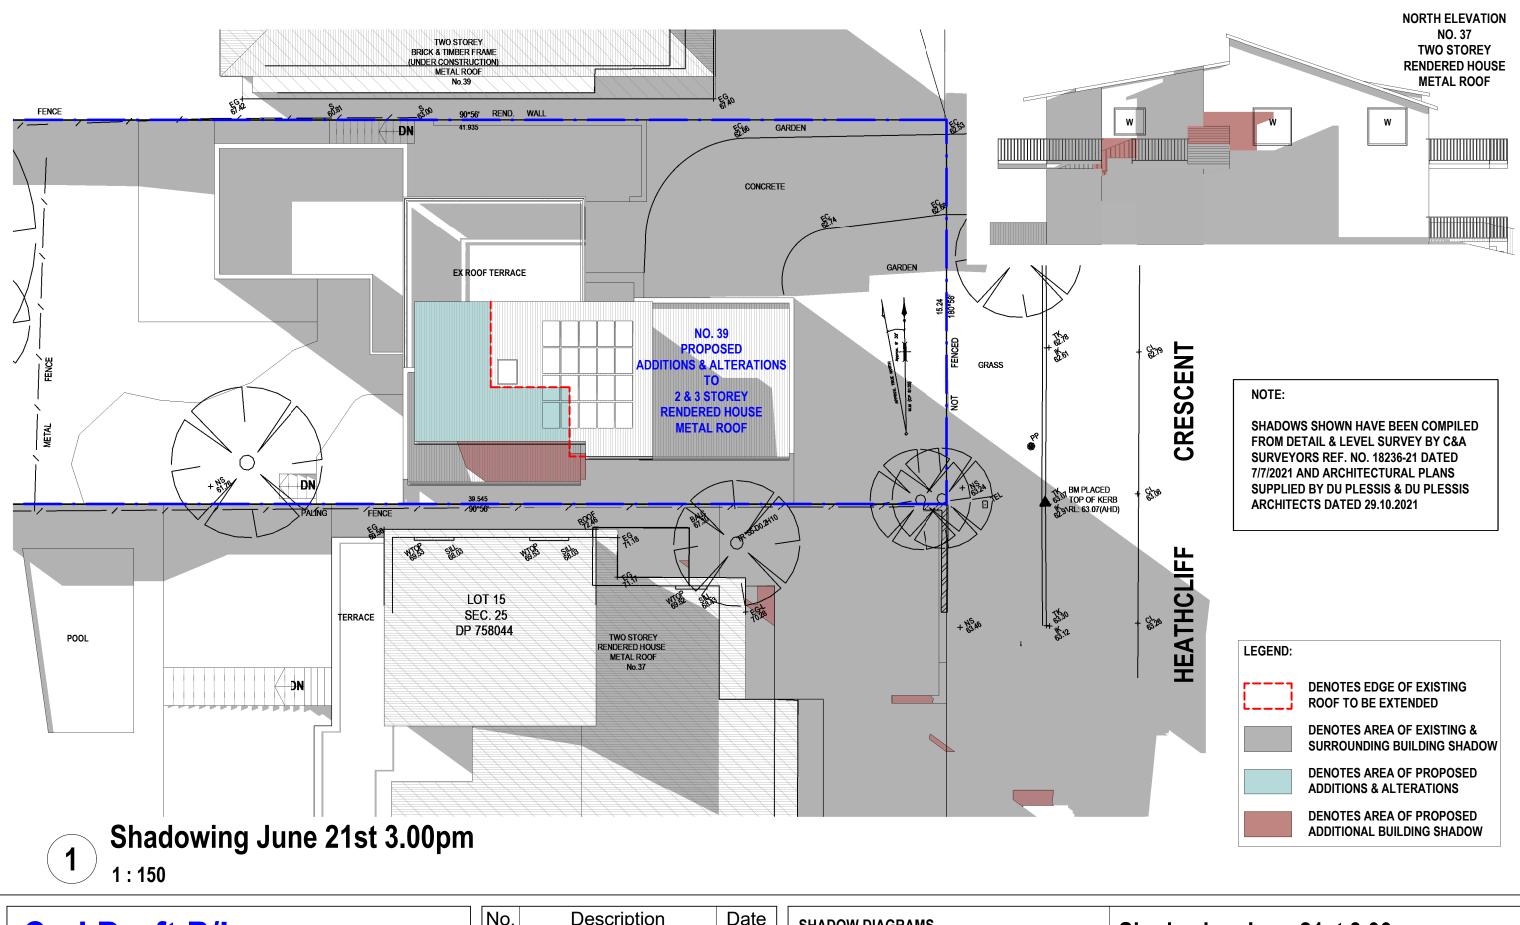

## Shadowing June 21st 3.00pm

| Project number | 21-131   |       |         | :53        |
|----------------|----------|-------|---------|------------|
| Date           | 23-11-21 | A102  |         | 15:07      |
| Drawn by       | KP       |       |         | 021        |
| Checked by     | JD       | Scale | 1 : 150 | 23/11/2021 |
|                |          |       |         | 18         |